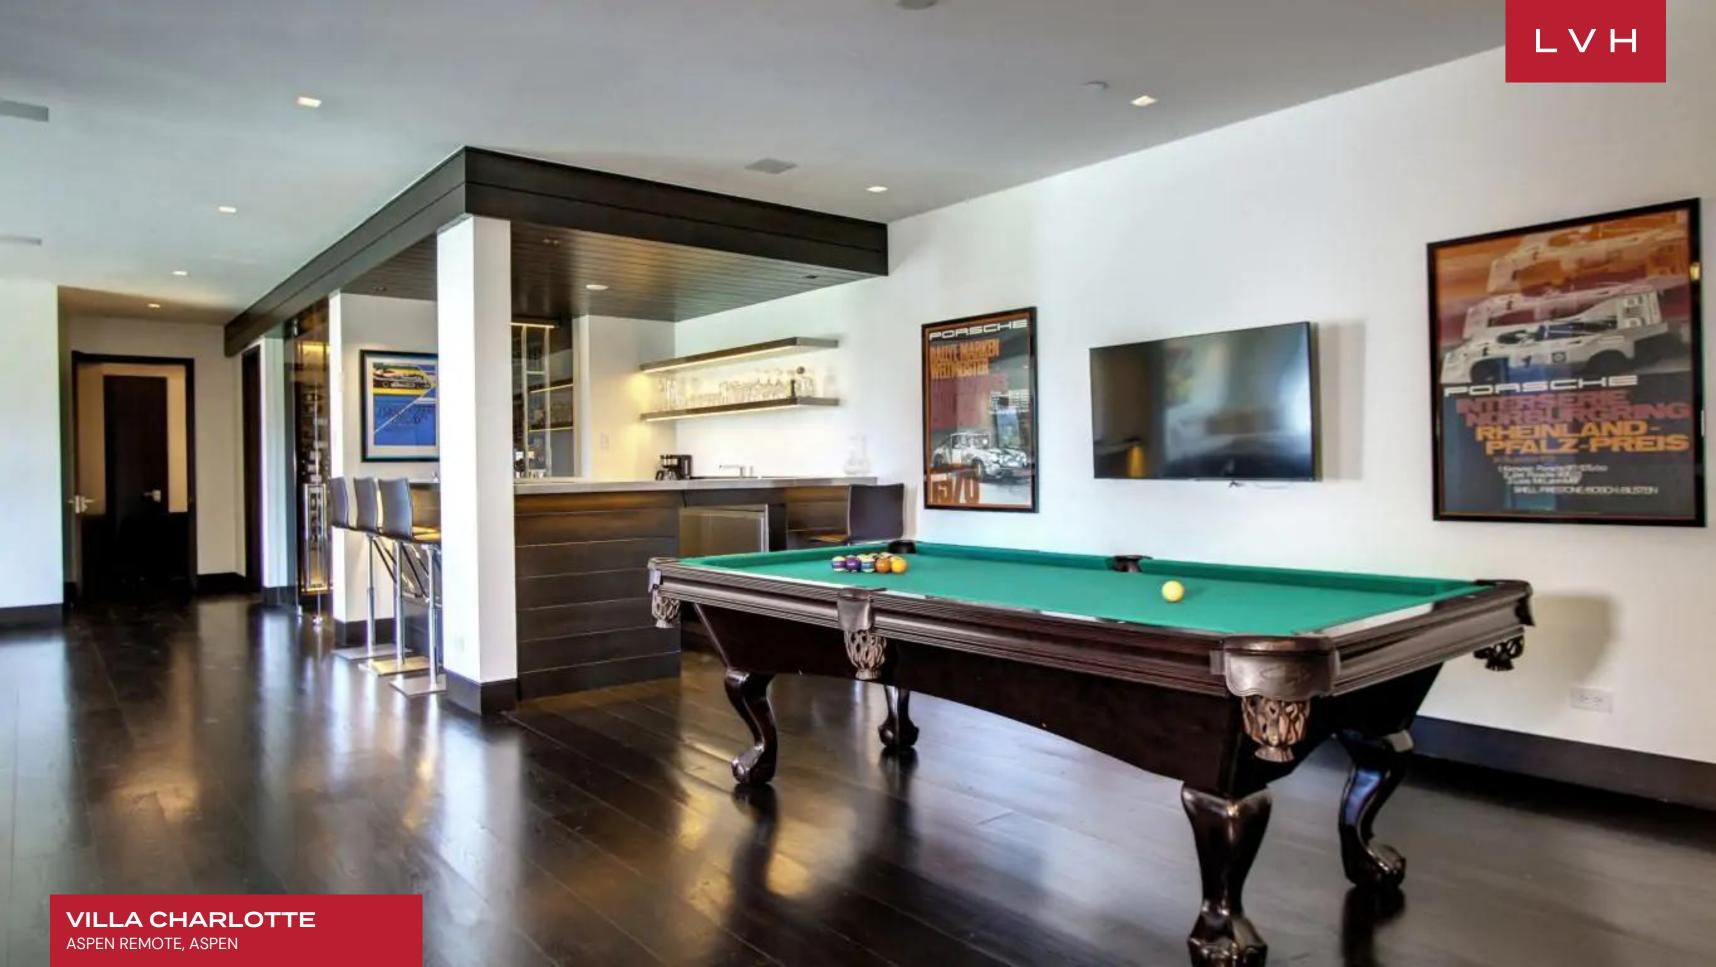

At Villa Charlotte, the main house, the luxurious pool complex with a pool house, and the tennis complex offer a distinctive and separate living experience. A retractable glass wall opens up to the outdoor deck, creating an incredible sense of permeability between indoor and outdoor living. Top-of-the-line kitchen appliances, lustrous countertops, and larger-than-life vistas define an unmatched high-concept chef's kitchen, offering a dream workspace for the culinary master. Villa Charlotte is replete with amenities, including a library, bar, and media room, with cutting-edge electronic systems, including HVAC, audio, and visual systems, all seamlessly controllable through Savant Pro and strategically placed throughout the multiple structures on the property, promising a pinnacle of modern luxury and convenience. 16 guests may be accommodated between eight glorious bedrooms. The highlight of this remarkable estate is the 70-foot heated pool, complete with a motorized cover that ensures year-round comfort and enjoyment. Moreover, a separate 500-square-foot pool house accompanies this aquatic haven, boasting a well-appointed kitchen, a comfortable living area, a convenient bathroom, and a private changing room. Beyond the pristine swimming pool, this compound features a dedicated tennis complex catering to various sports and leisure activities, with indoor and outdoor seating areas. A superbly maintained tennis court is perfect for a friendly match or rigorous practice sessions, featuring markings for Pickleball, regulation height basketball hoops, and lined for basketball, ensuring that players of all ages and interests can join in the fun.

#### INTERIOR

- Fireplace
- Fitness Room
- Game Room
- Home Office
- Laundry
- Massage Room
- Piano
- Pool Table
- Sauna
- Smart Home
- Sound System
- Walk-In Closet
- Wine Cellar