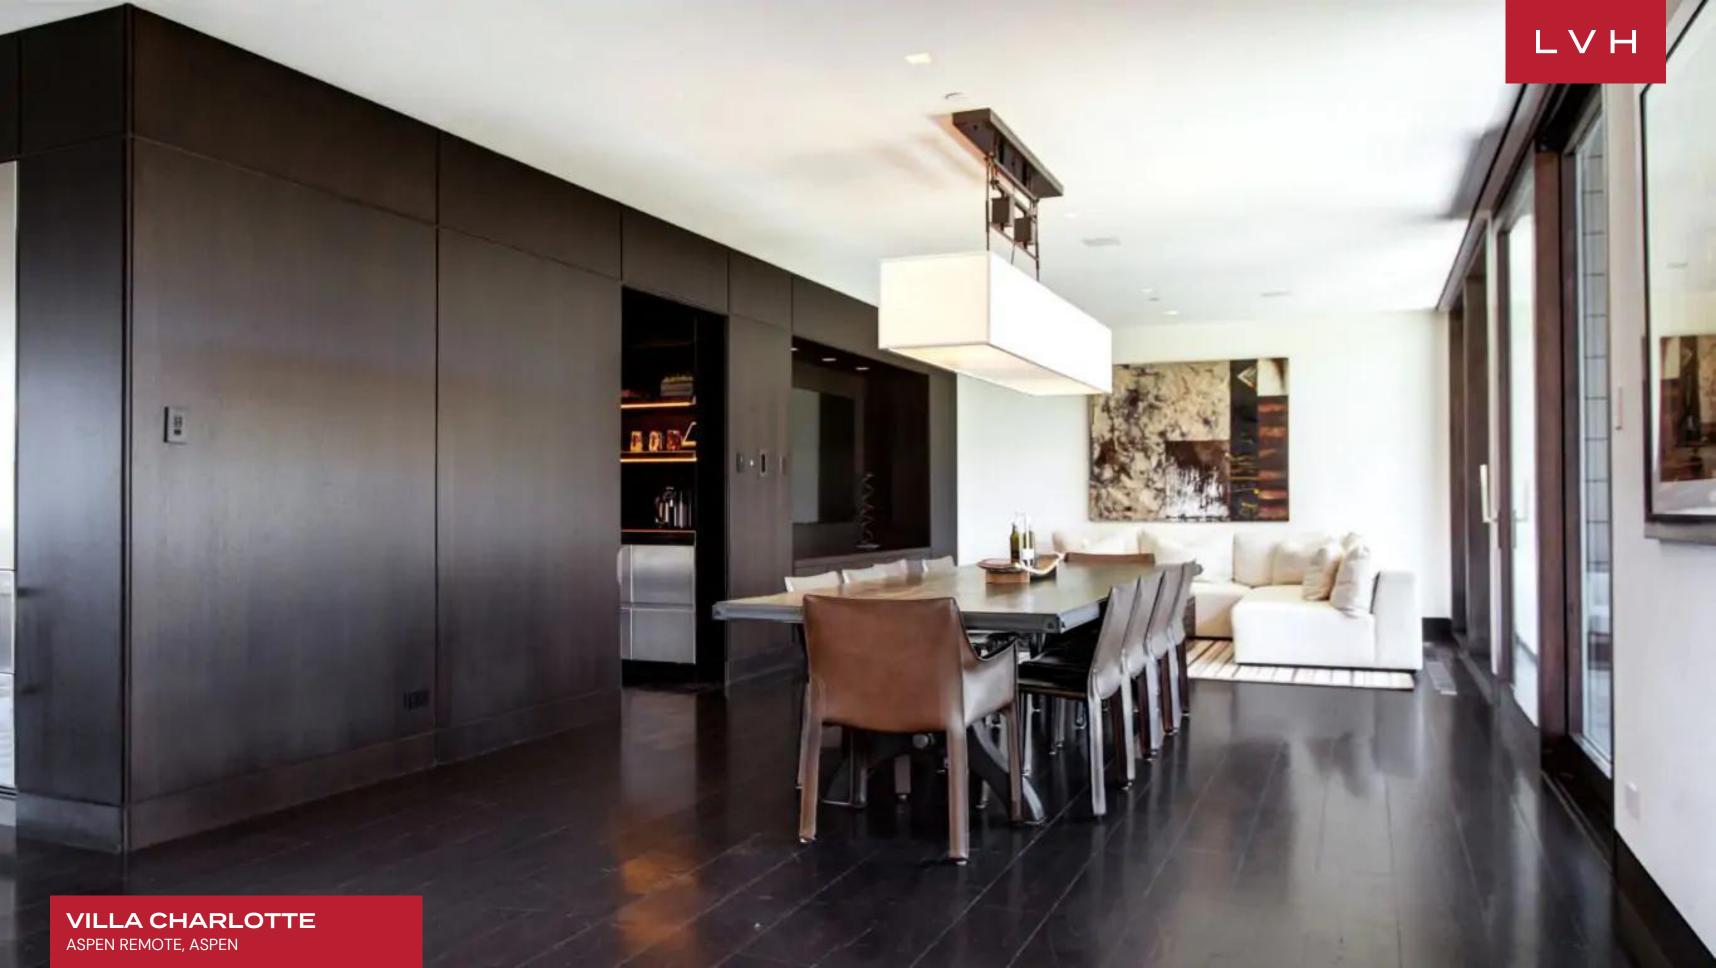

At Villa Charlotte, the main house, the luxurious pool complex with a pool house, and the tennis complex offer a distinctive and separate living experience. A retractable glass wall opens up to the outdoor deck, creating an incredible sense of permeability between indoor and outdoor living. Top-of-the-line kitchen appliances, lustrous countertops, and larger-than-life vistas define an unmatched high-concept chef's kitchen, offering a dream workspace for the culinary master. Villa Charlotte is replete with amenities, including a library, bar, and media room, with cutting-edge electronic systems, including HVAC, audio, and visual systems, all seamlessly controllable through Savant Pro and strategically placed throughout the multiple structures on the property, promising a pinnacle of modern luxury and convenience. 16 guests may be accommodated between eight glorious bedrooms. The highlight of this remarkable estate is the 70-foot heated pool, complete with a motorized cover that ensures year-round comfort and enjoyment. Moreover, a separate 500-square-foot pool house accompanies this aquatic haven, boasting a well-appointed kitchen, a comfortable living area, a convenient bathroom, and a private changing room. Beyond the pristine swimming pool, this compound features a dedicated tennis complex catering to various sports and leisure activities, with indoor and outdoor seating areas. A superbly maintained tennis court is perfect for a friendly match or rigorous practice sessions, featuring markings for Pickleball, regulation height basketball hoops, and lined for basketball, ensuring that players of all ages and interests can join in the fun.