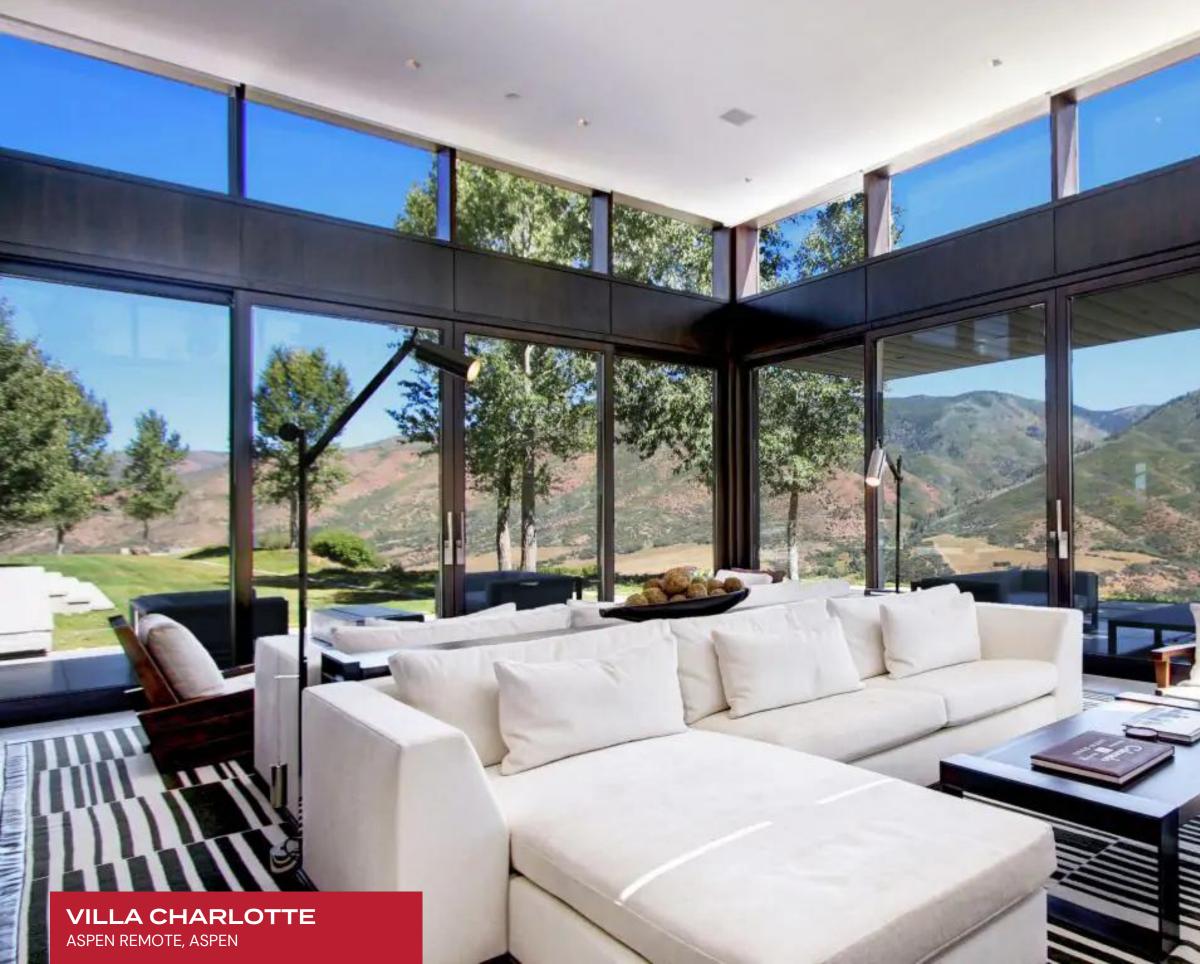

#### VILLA CHARLOTTE ASPEN REMOTE, ASPEN, COLORADO

### VILLA CHARLOTTE

#### ASPEN REMOTE, ASPEN

Villa Charlotte is a contemporary luxury compound immersed in the savage beauty of the Colorado Rockies. This unique Aspen vacation rental brings the pinnacle of modern architecture to the untouched splendor high above McLean Flats, occupying over forty acres of undulating meadows. The exquisite rental provides a true escape from the ordinary, with frontage and 360 vistas encompassing the majestic Elk Mountain Range, every iconic peak of Aspen's renowned ski mountains, and the serene Lenado Valley, framed by the striking backdrop of the Red Mountains.

At Villa Charlotte, the main house, the luxurious pool complex with a pool house, and the tennis complex offer a distinctive and separate living experience. A retractable glass wall opens up to the outdoor deck, creating an incredible sense of permeability between indoor and outdoor living. Top-of-the-line kitchen appliances, lustrous countertops, and larger-than-life vistas define an unmatched high-concept chef's kitchen, offering a dream workspace for the culinary master. Villa Charlotte is replete with amenities, including a library, bar, and media room, with cutting-edge electronic systems, including HVAC, audio, and visual systems, all seamlessly controllable through Savant Pro and strategically placed throughout the multiple structures on the property, promising a pinnacle of modern luxury and convenience. 16 guests may be accommodated between eight glorious bedrooms. The highlight of this remarkable estate is the 70-foot heated pool, complete with a motorized cover that ensures year-round comfort and enjoyment. Moreover, a separate 500-square-foot pool house accompanies this aquatic haven, boasting a well-appointed kitchen, a comfortable living area, a convenient bathroom, and a private changing room. Beyond the pristine swimming pool, this compound features a dedicated tennis complex catering to various sports and leisure activities, with indoor and outdoor seating areas. A superbly maintained tennis court is perfect for a friendly match or rigorous practice sessions, featuring markings for Pickleball, regulation height basketball hoops, and lined for basketball, ensuring that players of all ages and interests can join in the fun.