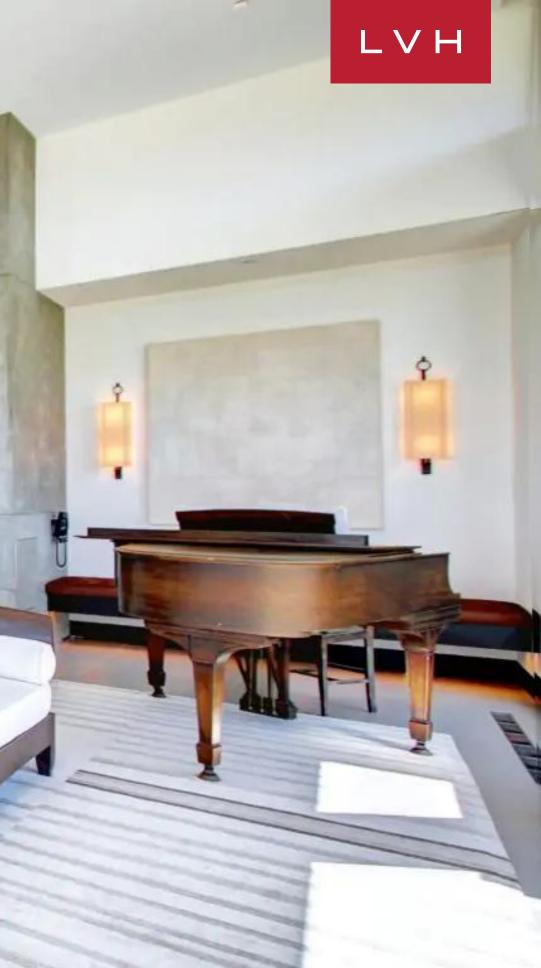

#### INTERIOR

- Fireplace
- Fitness Room
- Game Room
- Home Office
- Laundry
- Massage Room
- Piano
- Pool Table
- Sauna
- Smart Home
- Sound System
- Walk-In Closet
- Wine Cellar