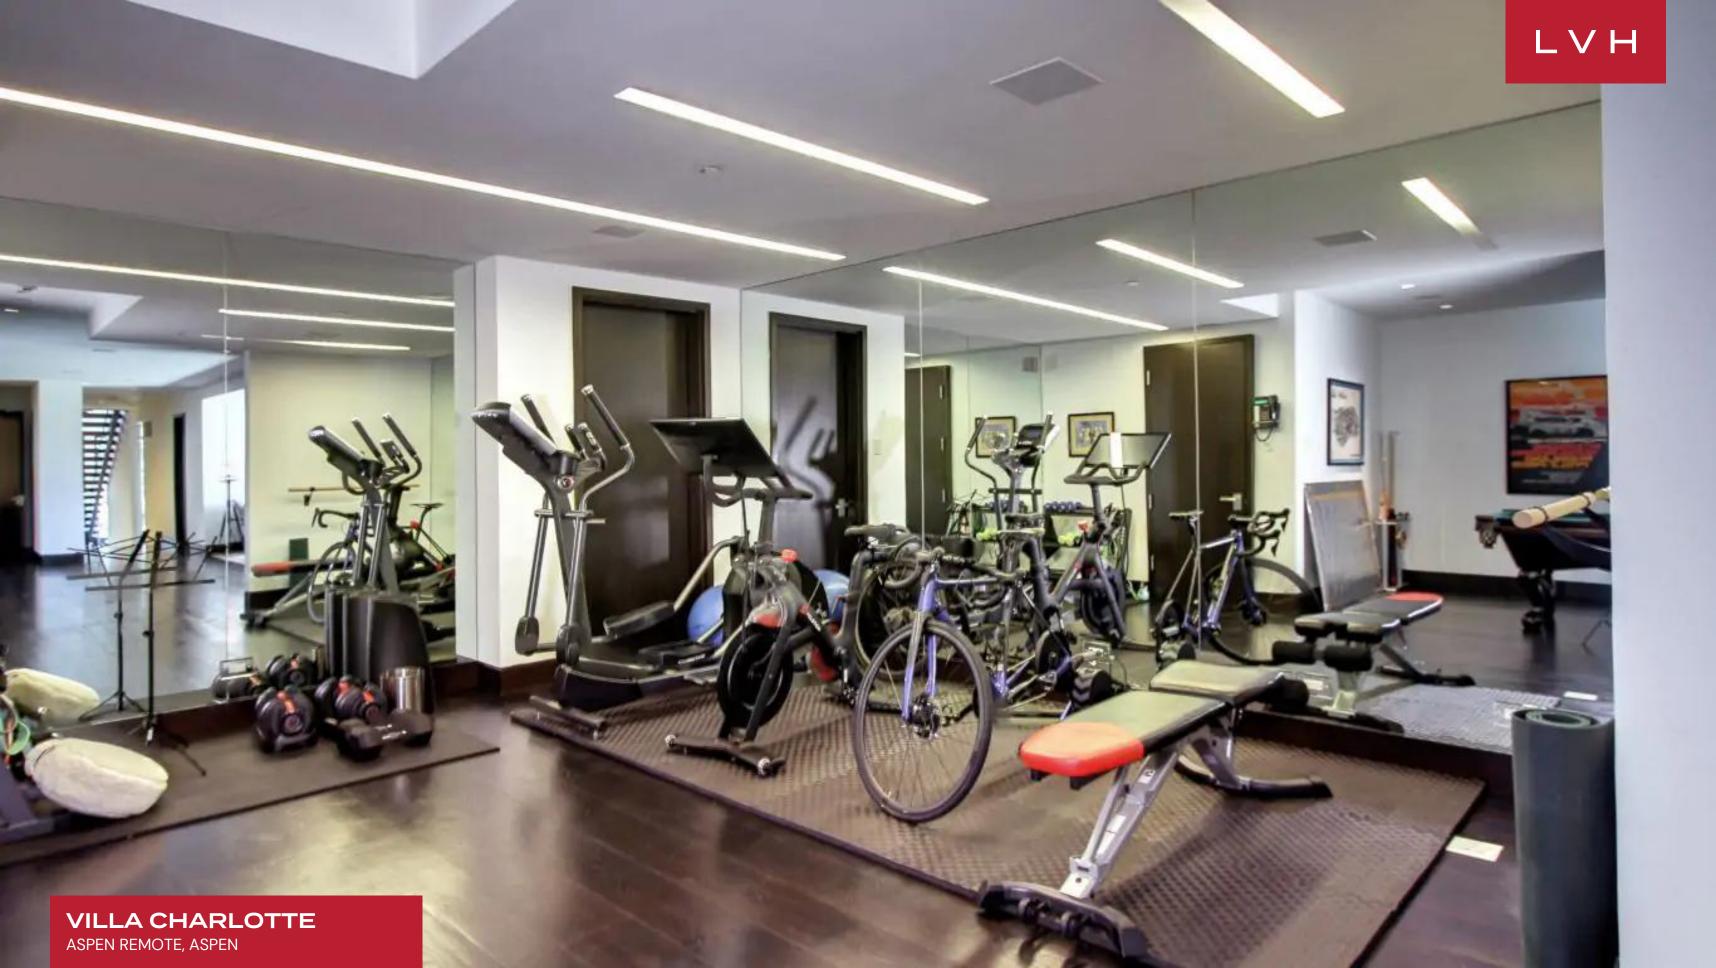

#### INTERIOR

- Fireplace
- Fitness Room
- Game Room
- Home Office
- Laundry
- Massage Room
- Piano
- Pool Table
- Sauna
- Smart Home
- Sound System
- Walk-In Closet
- Wine Cellar