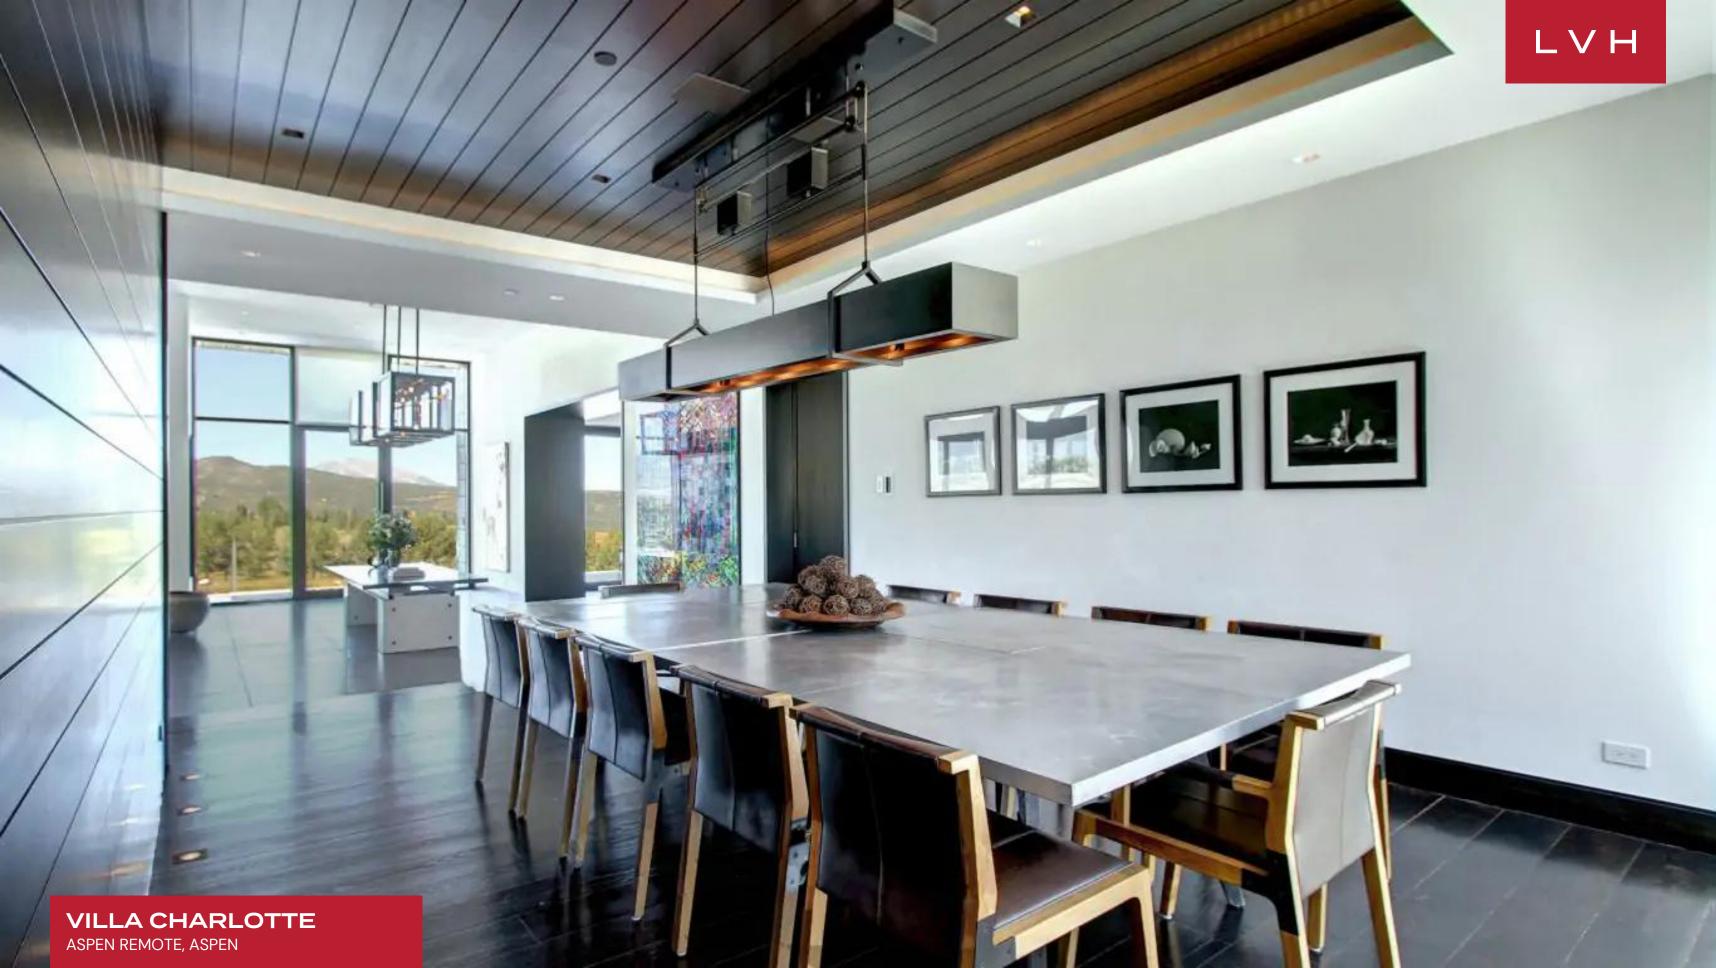

At Villa Charlotte, the main house, the luxurious pool complex with a pool house, and the tennis complex offer a distinctive and separate living experience. A retractable glass wall opens up to the outdoor deck, creating an incredible sense of permeability between indoor and outdoor living. Top-of-the-line kitchen appliances, lustrous countertops, and larger-than-life vistas define an unmatched high-concept chef's kitchen, offering a dream workspace for the culinary master. Villa Charlotte is replete with amenities, including a library, bar, and media room, with cutting-edge electronic systems, including HVAC, audio, and visual systems, all seamlessly controllable through Savant Pro and strategically placed throughout the multiple structures on the property, promising a pinnacle of modern luxury and convenience. 16 guests may be accommodated between eight glorious bedrooms. The highlight of this remarkable estate is the 70-foot heated pool, complete with a motorized cover that ensures year-round comfort and enjoyment. Moreover, a separate 500-square-foot pool house accompanies this aquatic haven, boasting a well-appointed kitchen, a comfortable living area, a convenient bathroom, and a private changing room. Beyond the pristine swimming pool, this compound features a dedicated tennis complex catering to various sports and leisure activities, with indoor and outdoor seating areas. A superbly maintained tennis court is perfect for a friendly match or rigorous practice sessions, featuring markings for Pickleball, regulation height basketball hoops, and lined for basketball, ensuring that players of all ages and interests can join in the fun.