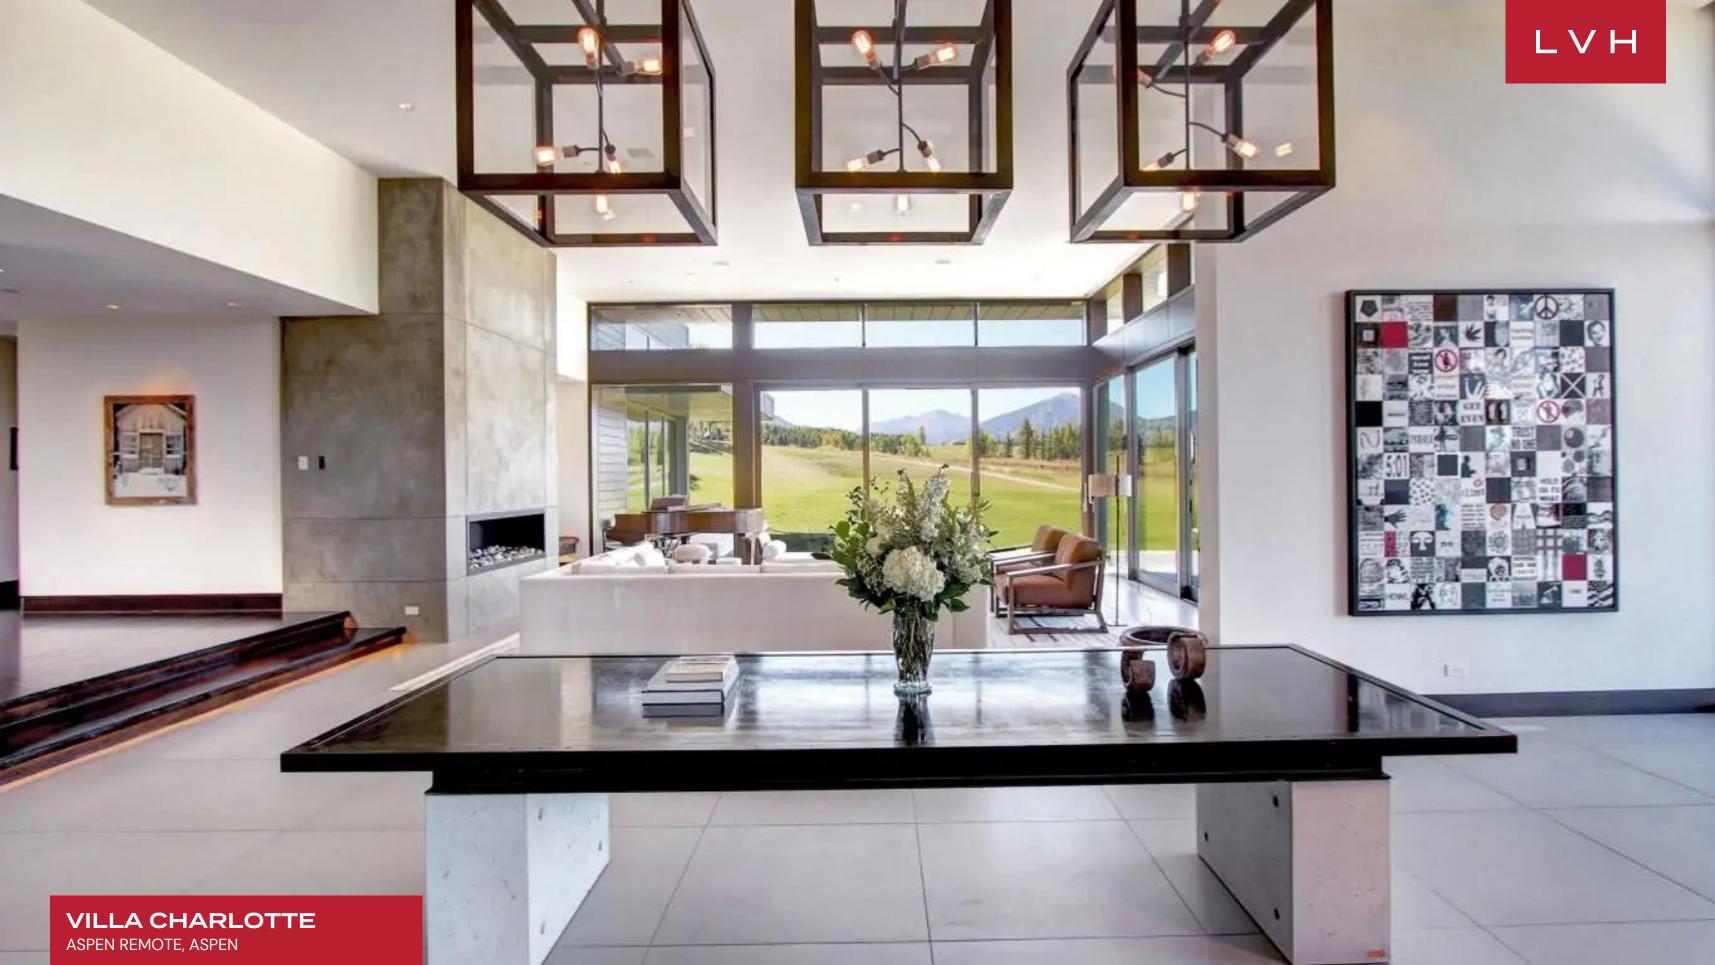

At Villa Charlotte, the main house, the luxurious pool complex with a pool house, and the tennis complex offer a distinctive and separate living experience. A retractable glass wall opens up to the outdoor deck, creating an incredible sense of permeability between indoor and outdoor living. Top-of-the-line kitchen appliances, lustrous countertops, and larger-than-life vistas define an unmatched high-concept chef's kitchen, offering a dream workspace for the culinary master. Villa Charlotte is replete with amenities, including a library, bar, and media room, with cutting-edge electronic systems, including HVAC, audio, and visual systems, all seamlessly controllable through Savant Pro and strategically placed throughout the multiple structures on the property, promising a pinnacle of modern luxury and convenience. 16 guests may be accommodated between eight glorious bedrooms. The highlight of this remarkable estate is the 70-foot heated pool, complete with a motorized cover that ensures year-round comfort and enjoyment. Moreover, a separate 500-square-foot pool house accompanies this aquatic haven, boasting a well-appointed kitchen, a comfortable living area, a convenient bathroom, and a private changing room. Beyond the pristine swimming pool, this compound features a dedicated tennis complex catering to various sports and leisure activities, with indoor and outdoor seating areas. A superbly maintained tennis court is perfect for a friendly match or rigorous practice sessions, featuring markings for Pickleball, regulation height basketball hoops, and lined for basketball, ensuring that players of all ages and interests can join in the fun.

#### INTERIOR

- Fireplace
- Fitness Room
- Game Room
- Home Office
- Laundry
- Massage Room
- Piano
- Pool Table
- Sauna
- Smart Home
- Sound System
- Walk-In Closet
- Wine Cellar