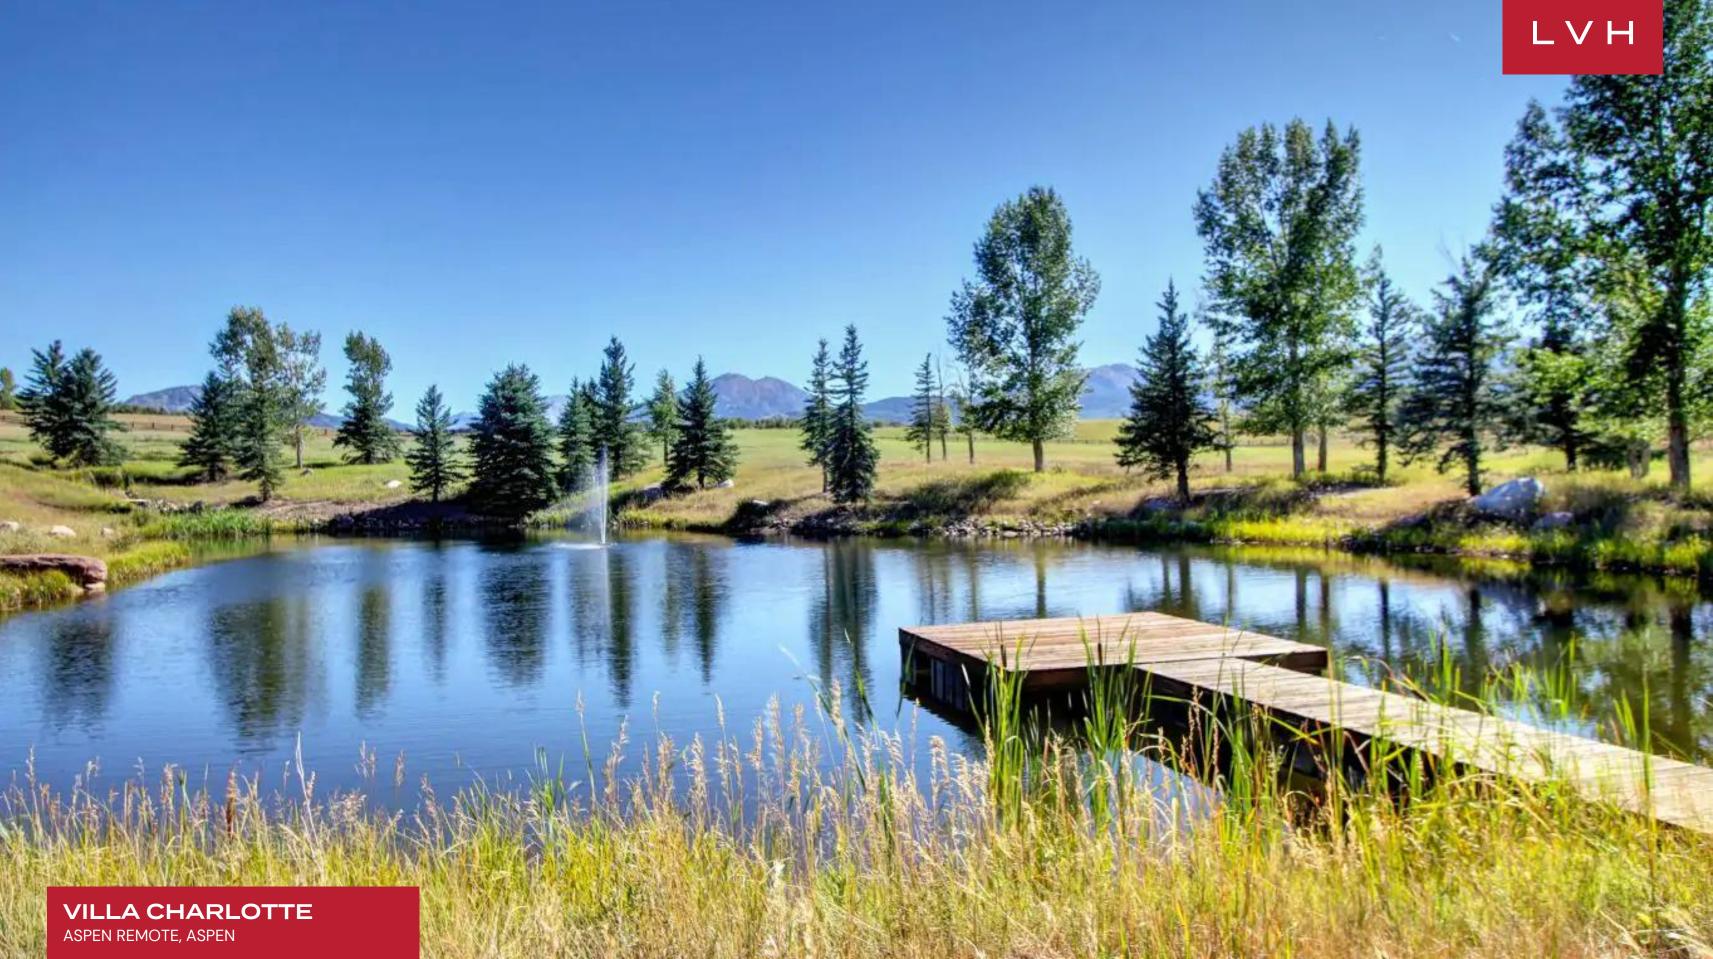

Spellbinding exteriors offer an unprecedented backdrop for refreshing midday dips in the infinity pool or sun lounging. The therapeutic waters of the hot tub ward off the mountain chill, offering the ultimate spots to take in the Aspen highlands under an impossibly starry night sky. The estate features a picturesque pond with a charming dock, creating a serene backdrop for relaxation and reflection. Wandering along the well-maintained walking trails that meander through the property, guests will discover a symphony of sights and sounds as the mature landscaping graces the landscape.