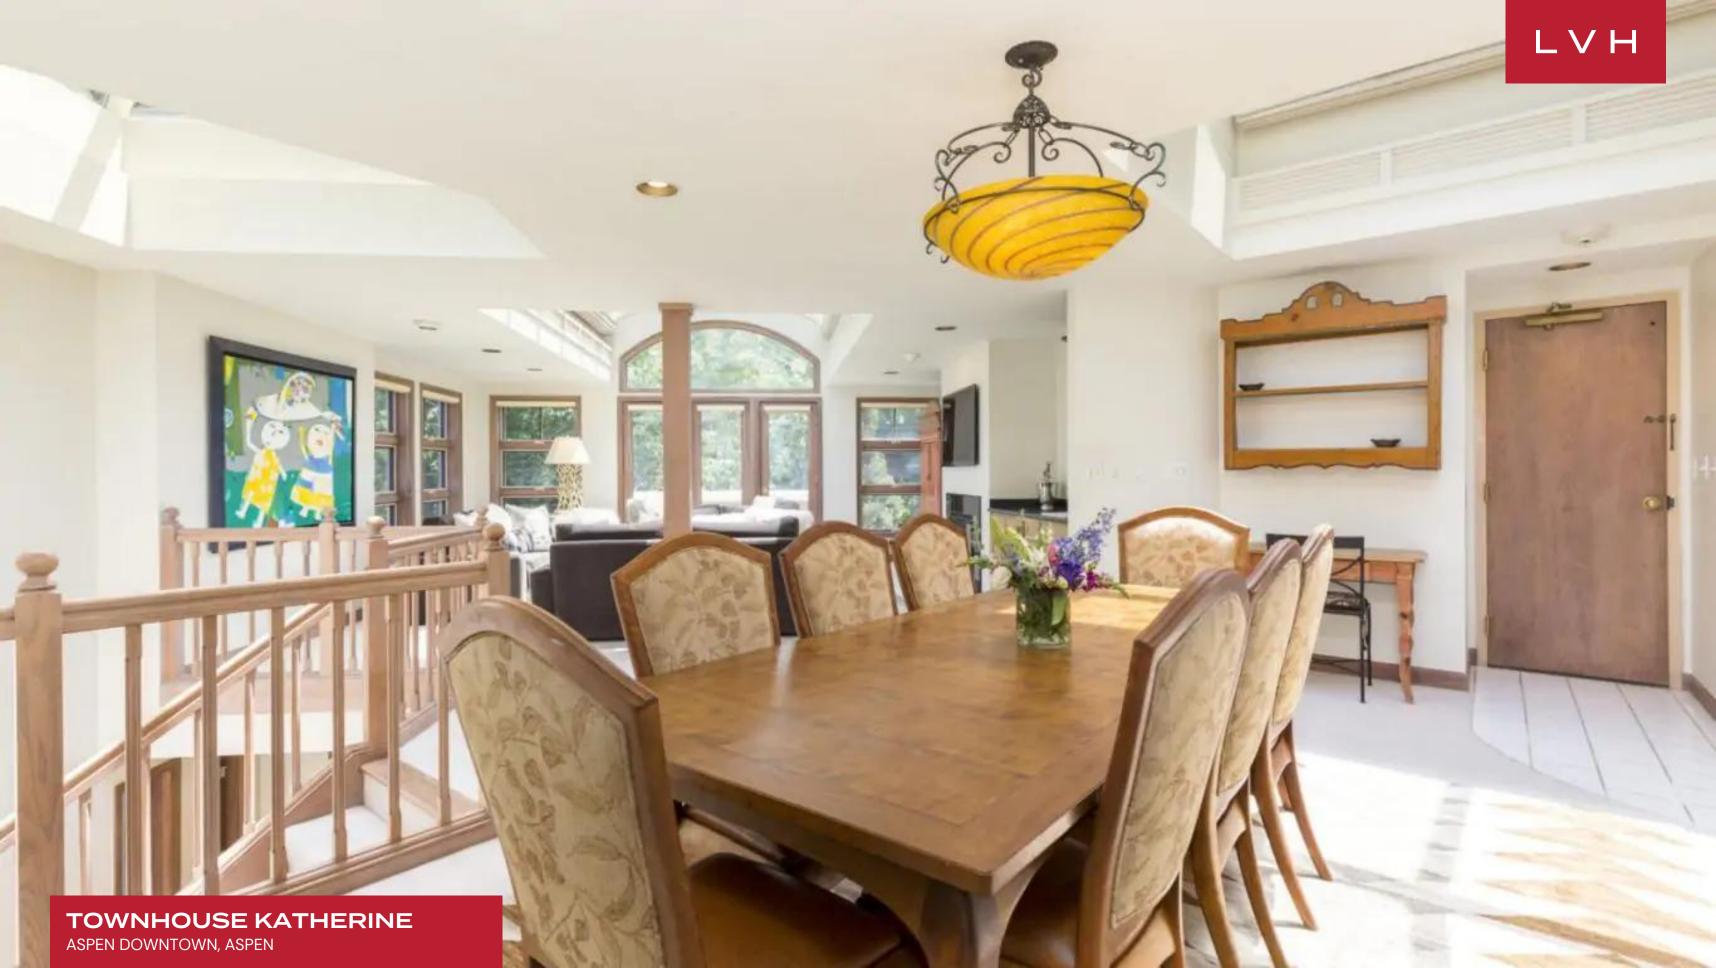

Exceptional interiors present a lovely fusion of provincial charm and old European refinement. A spacious, open living area with a gas fireplace is perfect for relaxing after a day on the slopes. A bright and airy ambiance is created by oversized windows and the luxury rental's iconic vaulted glass skylight, enveloping the inviting interiors with natural light. Plush fur throws and classically beautiful furnishings present sumptuous interiors garnished with naive post-impressionist pieces and lovingly furbished antique decor. Uncluttered and pristine yet brimming with persona, this revered Aspen luxury vacation home offers a fantastic ambiance well suited for low-key stays or lavish nocturnal celebrations. The gourmet kitchen provides all the latest appliances and a breakfast bar with seating for four. Airy, lustrous, and colorful, Townhouse Katherine curates a free-flowing laidback environment that feels familiar and is ideal for families. The estate accommodates six guests in three comfortable rooms, some offering private patios. The home also features a cozy lower-level living area with a TV and a gas fireplace, offering a fantastic venue for apres-ski downtime or intimate moments with loved ones.

Serviced by a private elevator, this three-story Aspen vacation rental maximizes guest convenience. Additional top-notch amenities include private parking, a BBQ, a jetted tub, and high-end laundry facilities. Lovely alfresco spaces enveloped in alpine woodlands offer fantastic opportunities for intimate moments with loved ones soaking in the mountain serenity, a fine glass of red in hand.