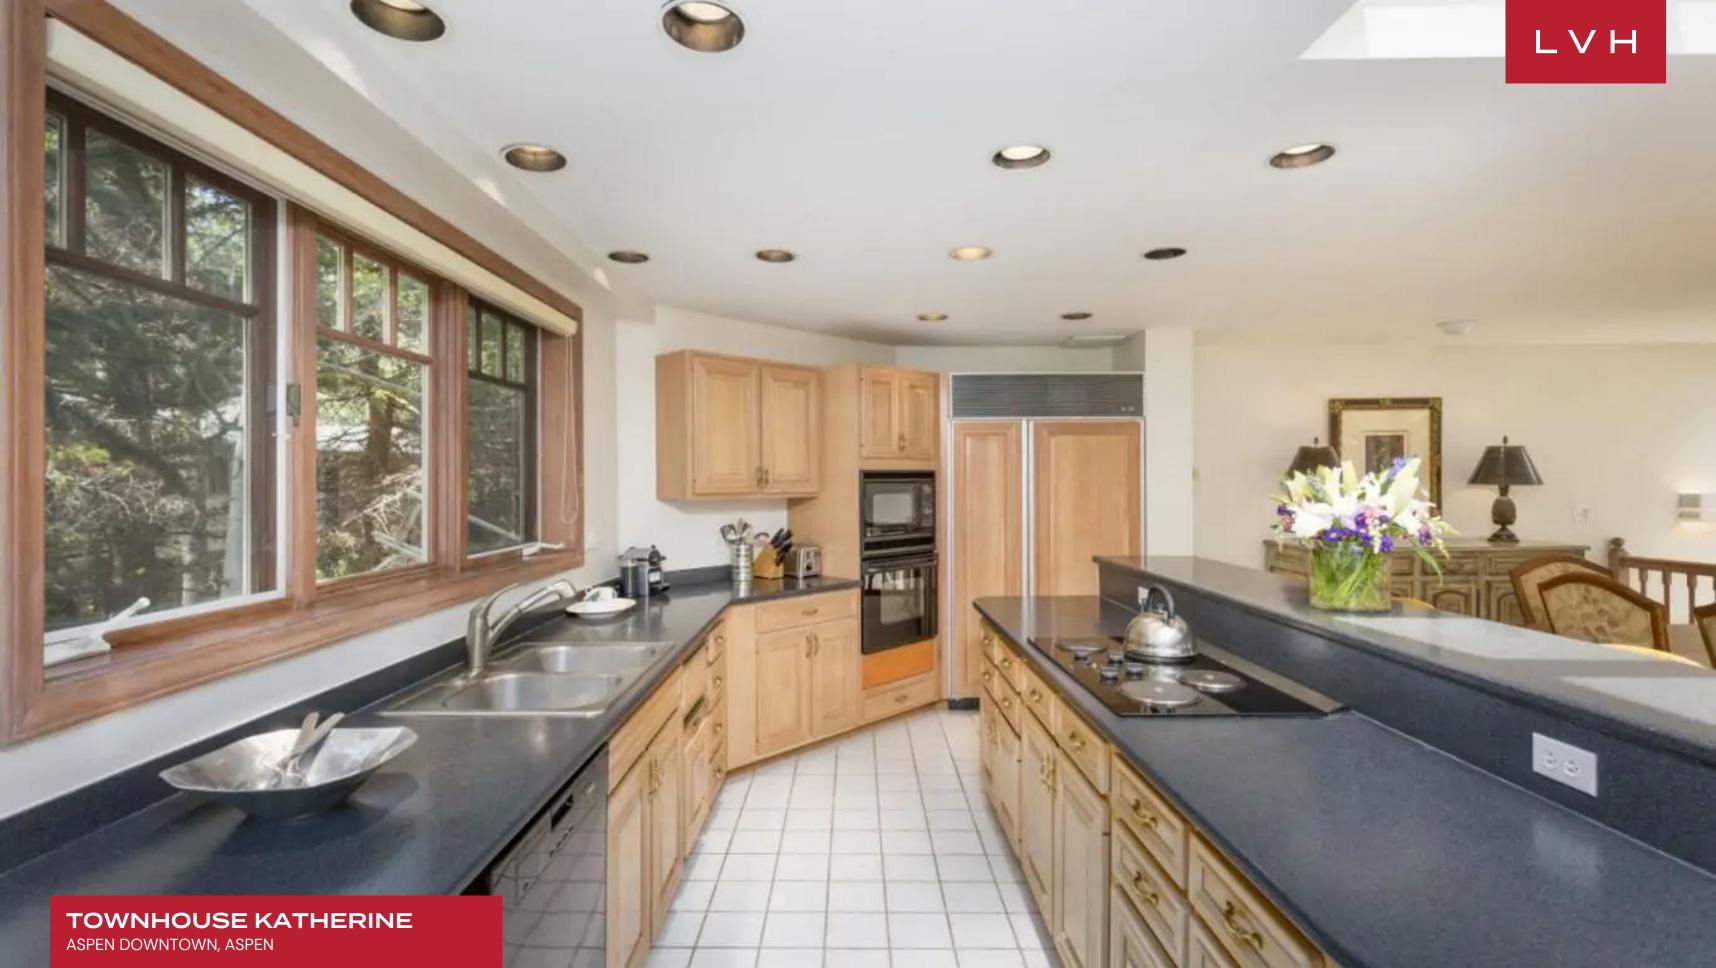

Exceptional interiors present a lovely fusion of provincial charm and old European refinement. A spacious, open living area with a gas fireplace is perfect for relaxing after a day on the slopes. A bright and airy ambiance is created by oversized windows and the luxury rental's iconic vaulted glass skylight, enveloping the inviting interiors with natural light. Plush fur throws and classically beautiful furnishings present sumptuous interiors garnished with naive post-impressionist pieces and lovingly furbished antique decor. Uncluttered and pristine yet brimming with persona, this revered Aspen luxury vacation home offers a fantastic ambiance well suited for low-key stays or lavish nocturnal celebrations. The gourmet kitchen provides all the latest appliances and a breakfast bar with seating for four. Airy, lustrous, and colorful, Townhouse Katherine curates a free-flowing laidback environment that feels familiar and is ideal for families. The estate accommodates six guests in three comfortable rooms, some offering private patios. The home also features a cozy lower-level living area with a TV and a gas fireplace, offering a fantastic venue for apres-ski downtime or intimate moments with loved ones.