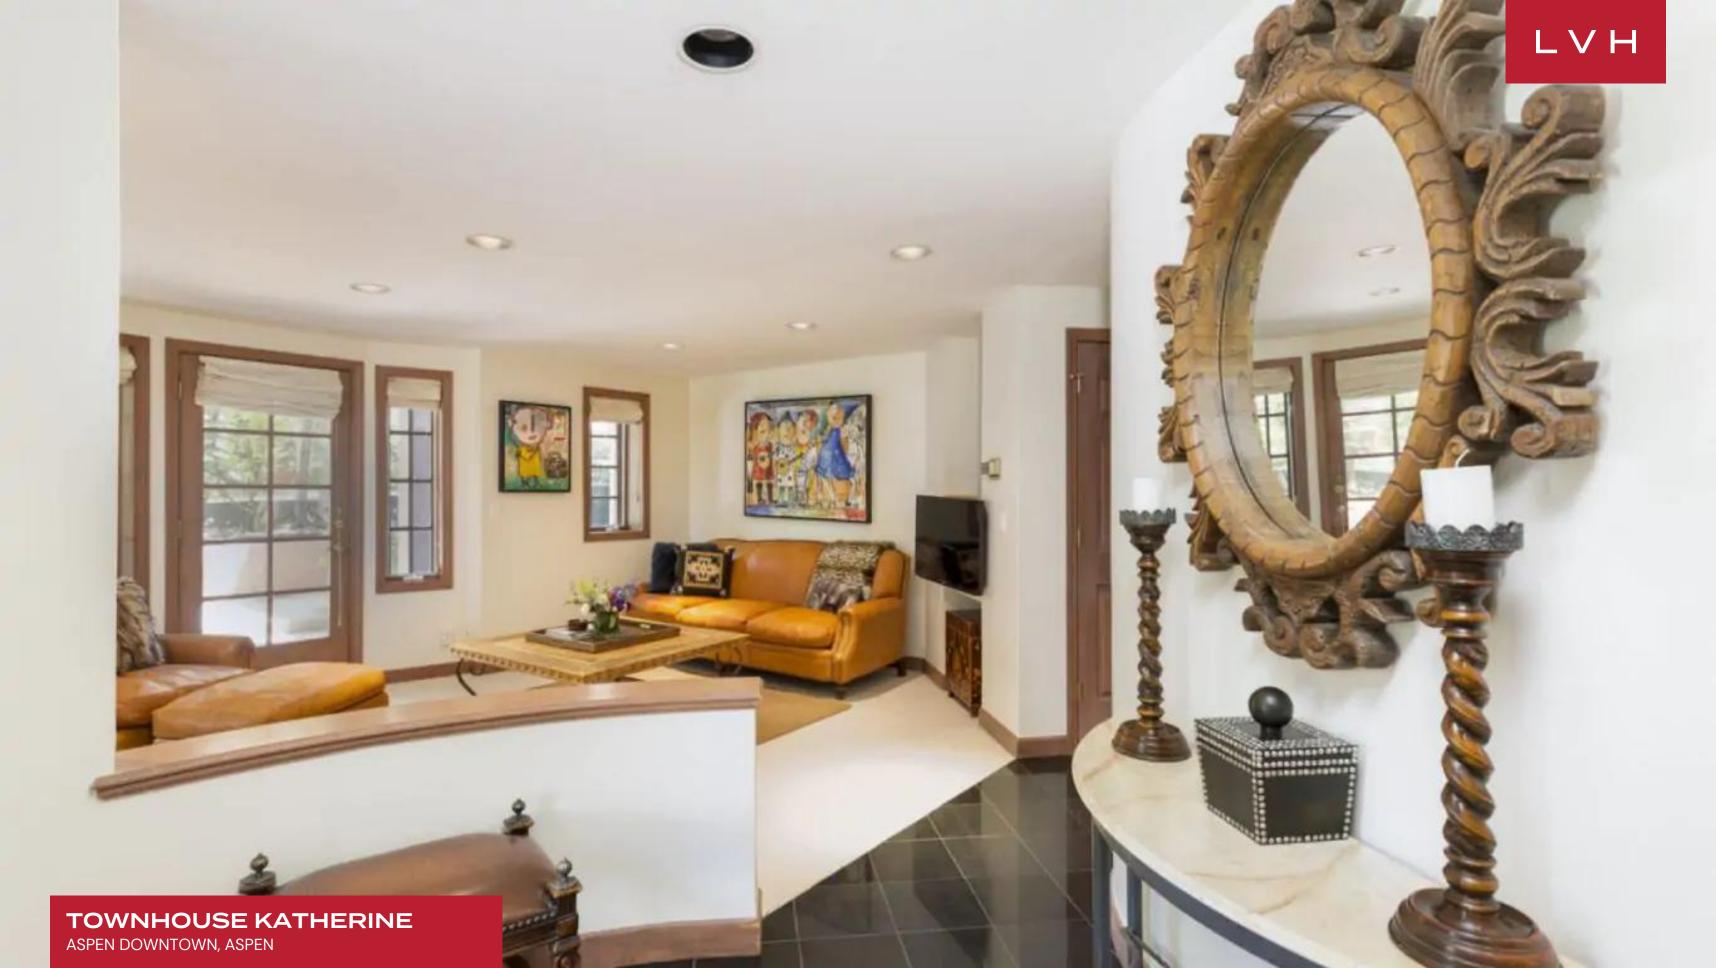

Exceptional interiors present a lovely fusion of provincial charm and old European refinement. A spacious, open living area with a gas fireplace is perfect for relaxing after a day on the slopes. A bright and airy ambiance is created by oversized windows and the luxury rental's iconic vaulted glass skylight, enveloping the inviting interiors with natural light. Plush fur throws and classically beautiful furnishings present sumptuous interiors garnished with naive post-impressionist pieces and lovingly furbished antique decor. Uncluttered and pristine yet brimming with persona, this revered Aspen luxury vacation home offers a fantastic ambiance well suited for low-key stays or lavish nocturnal celebrations. The gourmet kitchen provides all the latest appliances and a breakfast bar with seating for four. Airy, lustrous, and colorful, Townhouse Katherine curates a free-flowing laidback environment that feels familiar and is ideal for families. The estate accommodates six guests in three comfortable rooms, some offering private patios. The home also features a cozy lower-level living area with a TV and a gas fireplace, offering a fantastic venue for apres-ski downtime or intimate moments with loved ones.