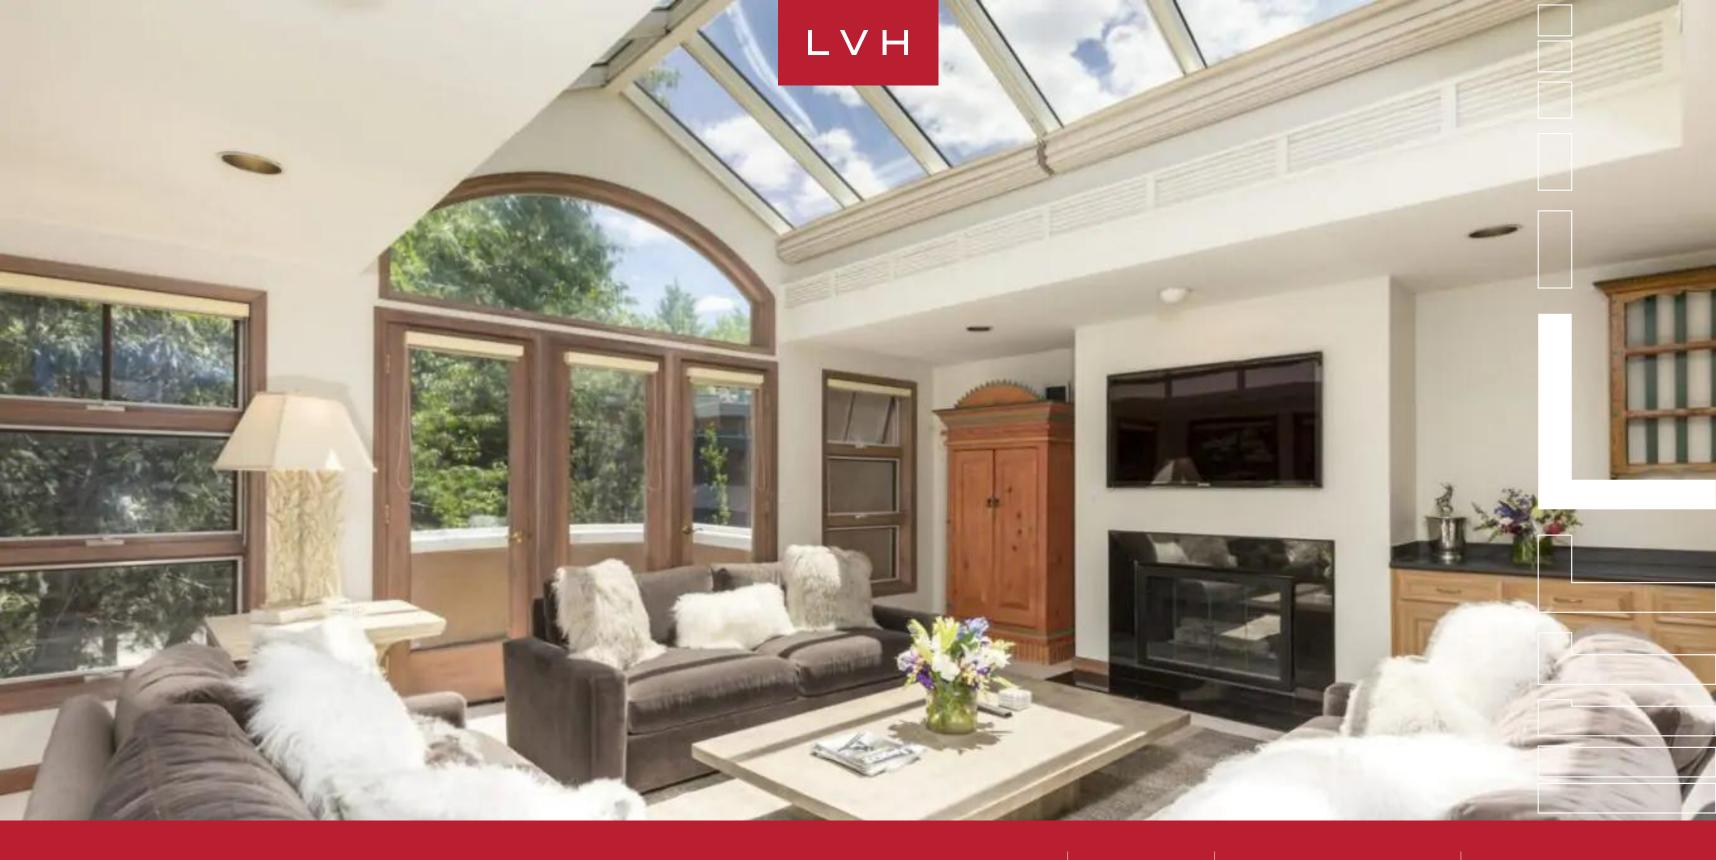

Exceptional interiors present a lovely fusion of provincial charm and old European refinement. A spacious, open living area with a gas fireplace is perfect for relaxing after a day on the slopes. A bright and airy ambiance is created by oversized windows and the luxury rental's iconic vaulted glass skylight, enveloping the inviting interiors with natural light. Plush fur throws and classically beautiful furnishings present sumptuous interiors garnished with naive post-impressionist pieces and lovingly furbished antique decor. Uncluttered and pristine yet brimming with persona, this revered Aspen luxury vacation home offers a fantastic ambiance well suited for low-key stays or lavish nocturnal celebrations. The gourmet kitchen provides all the latest appliances and a breakfast bar with seating for four. Airy, lustrous, and colorful, Townhouse Katherine curates a free-flowing laidback environment that feels familiar and is ideal for families. The estate accommodates six guests in three comfortable rooms, some offering private patios. The home also features a cozy lower-level living area with a TV and a gas fireplace, offering a fantastic venue for apres-ski downtime or intimate moments with loved ones.