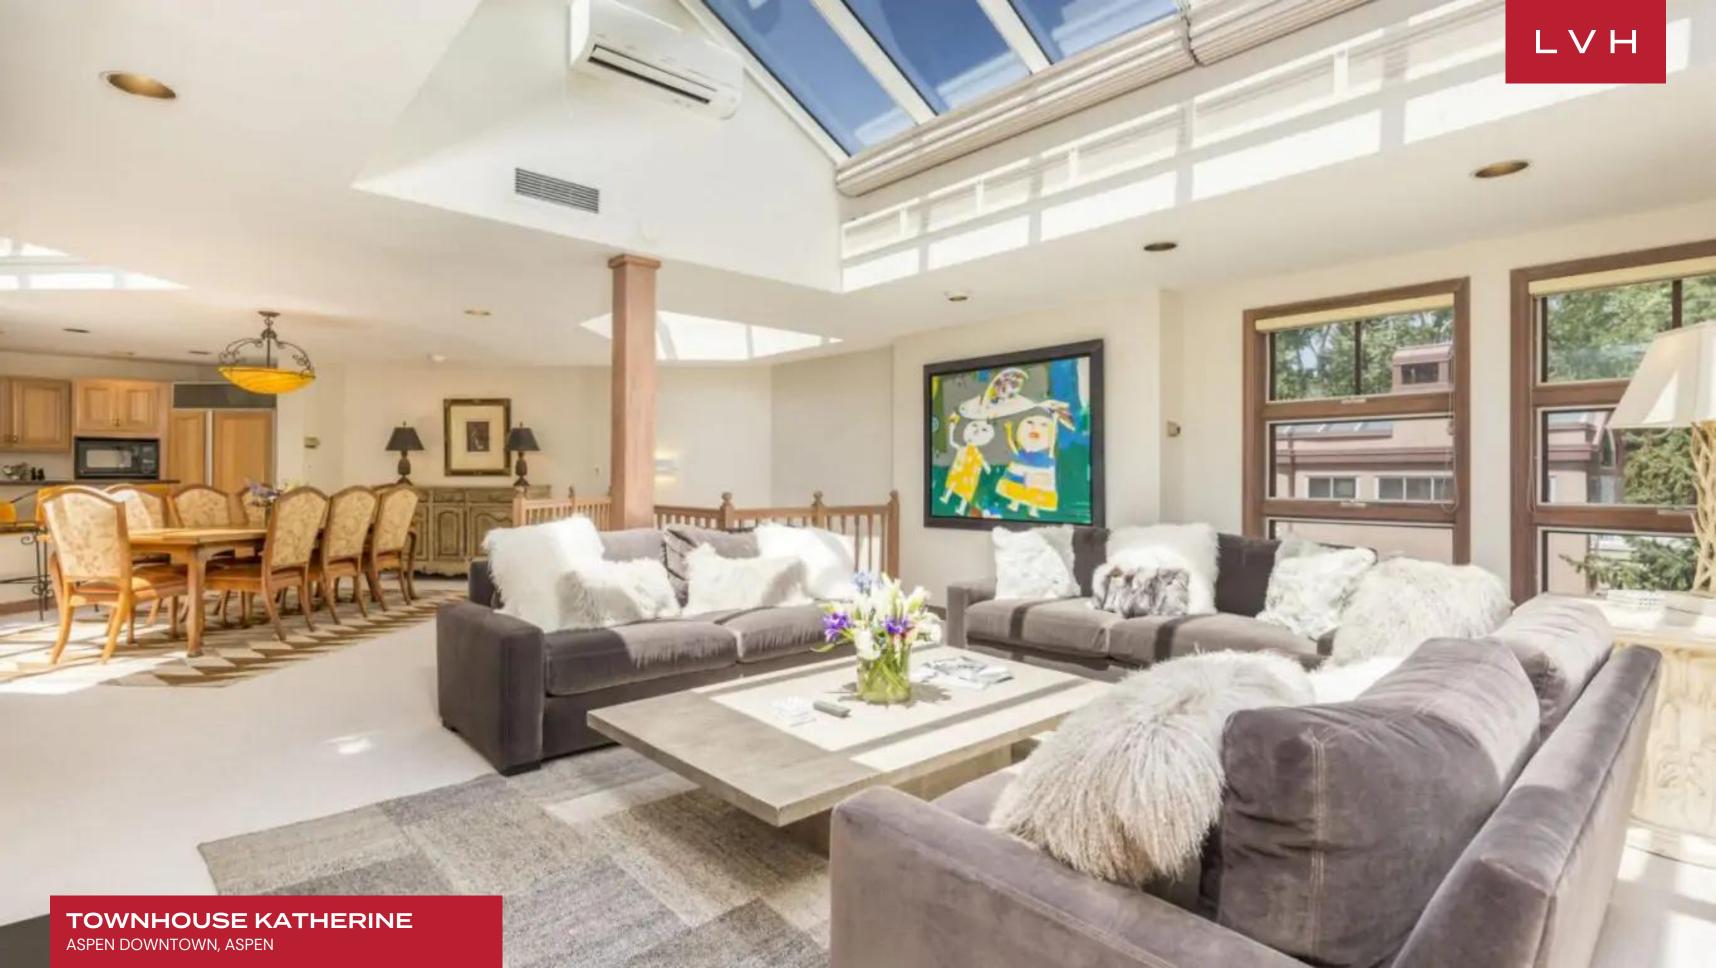

Exceptional interiors present a lovely fusion of provincial charm and old European refinement. A spacious, open living area with a gas fireplace is perfect for relaxing after a day on the slopes. A bright and airy ambiance is created by oversized windows and the luxury rental's iconic vaulted glass skylight, enveloping the inviting interiors with natural light. Plush fur throws and classically beautiful furnishings present sumptuous interiors garnished with naive post-impressionist pieces and lovingly furbished antique decor. Uncluttered and pristine yet brimming with persona, this revered Aspen luxury vacation home offers a fantastic ambiance well suited for low-key stays or lavish nocturnal celebrations. The gourmet kitchen provides all the latest appliances and a breakfast bar with seating for four. Airy, lustrous, and colorful, Townhouse Katherine curates a free-flowing laidback environment that feels familiar and is ideal for families. The estate accommodates six guests in three comfortable rooms, some offering private patios. The home also features a cozy lower-level living area with a TV and a gas fireplace, offering a fantastic venue for apres-ski downtime or intimate moments with loved ones.

Serviced by a private elevator, this three-story Aspen vacation rental maximizes guest convenience. Additional top-notch amenities include private parking, a BBQ, a jetted tub, and high-end laundry facilities. Lovely alfresco spaces enveloped in alpine woodlands offer fantastic opportunities for intimate moments with loved ones soaking in the mountain serenity, a fine glass of red in hand.