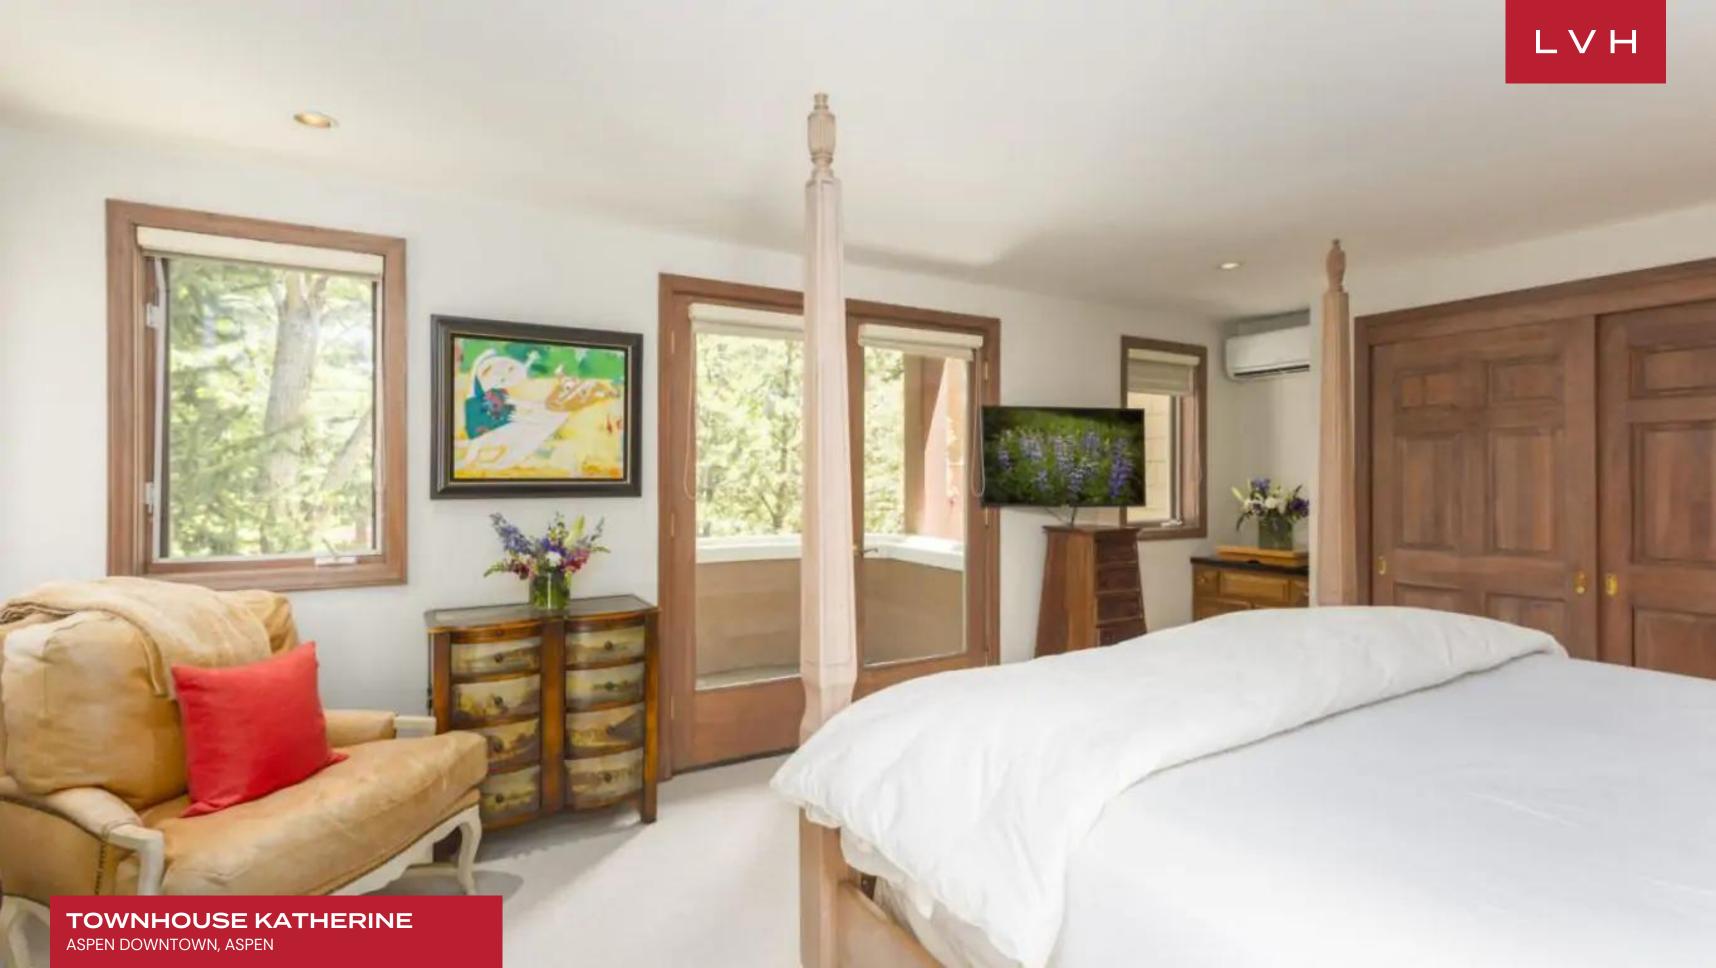

Exceptional interiors present a lovely fusion of provincial charm and old European refinement. A spacious, open living area with a gas fireplace is perfect for relaxing after a day on the slopes. A bright and airy ambiance is created by oversized windows and the luxury rental's iconic vaulted glass skylight, enveloping the inviting interiors with natural light. Plush fur throws and classically beautiful furnishings present sumptuous interiors garnished with naive post-impressionist pieces and lovingly furbished antique decor. Uncluttered and pristine yet brimming with persona, this revered Aspen luxury vacation home offers a fantastic ambiance well suited for low-key stays or lavish nocturnal celebrations. The gourmet kitchen provides all the latest appliances and a breakfast bar with seating for four. Airy, lustrous, and colorful, Townhouse Katherine curates a free-flowing laidback environment that feels familiar and is ideal for families. The estate accommodates six guests in three comfortable rooms, some offering private patios. The home also features a cozy lower-level living area with a TV and a gas fireplace, offering a fantastic venue for apres-ski downtime or intimate moments with loved ones.