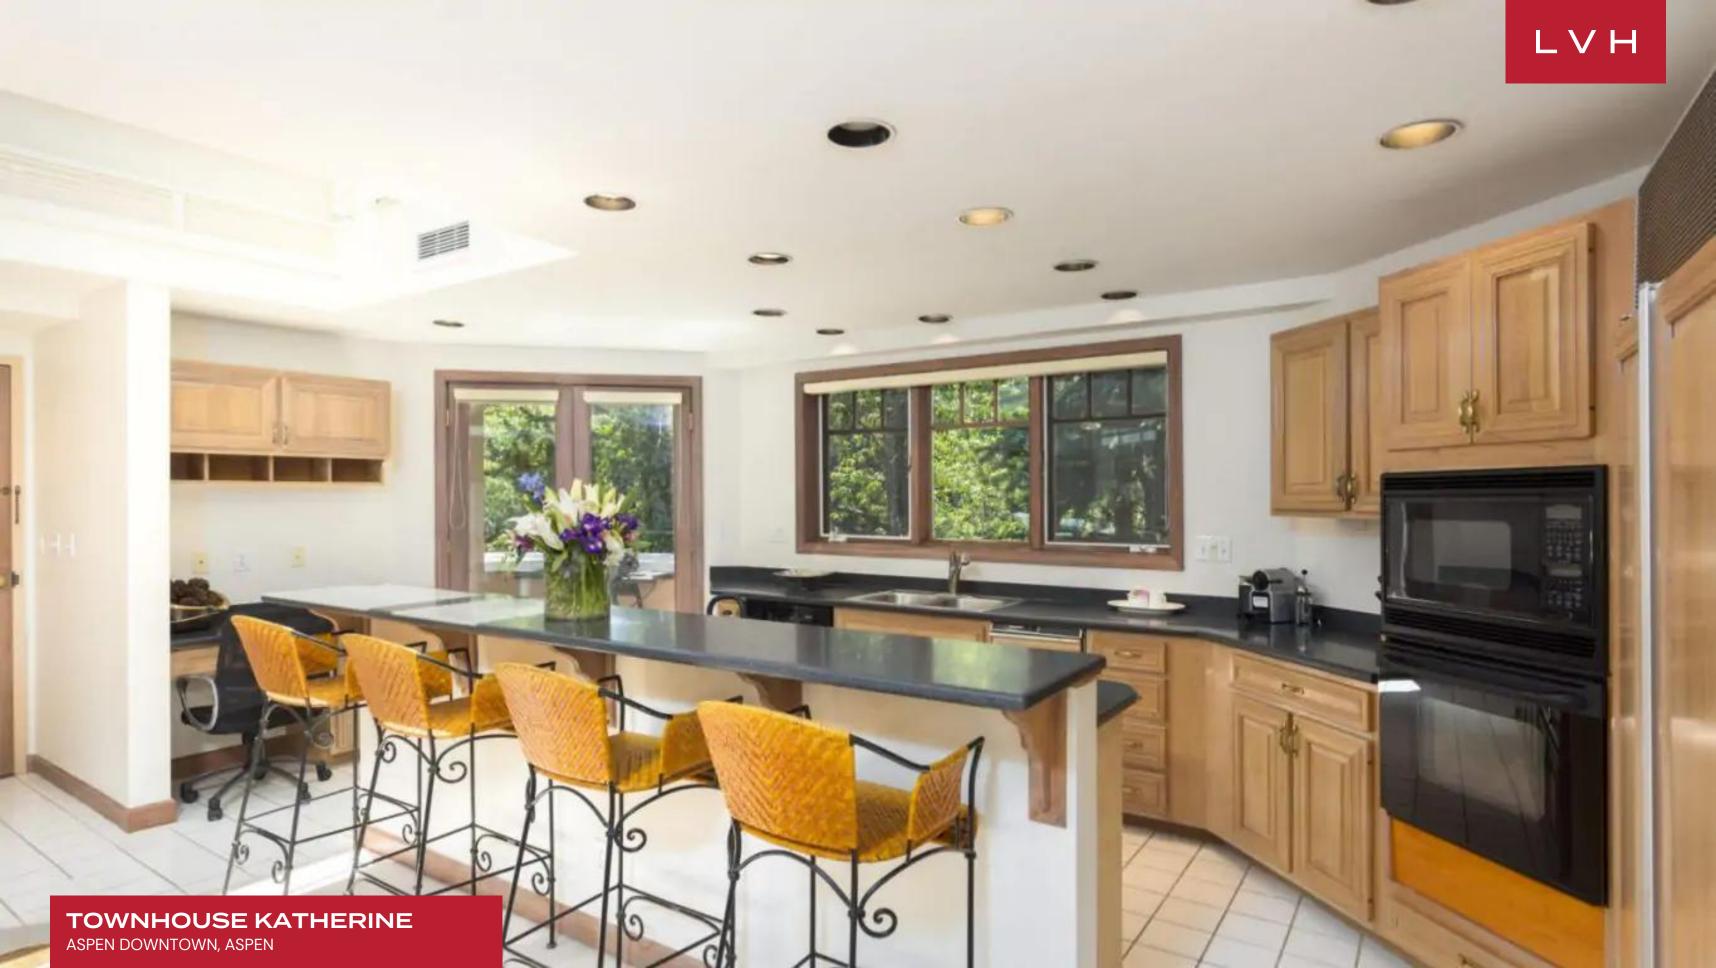

Exceptional interiors present a lovely fusion of provincial charm and old European refinement. A spacious, open living area with a gas fireplace is perfect for relaxing after a day on the slopes. A bright and airy ambiance is created by oversized windows and the luxury rental's iconic vaulted glass skylight, enveloping the inviting interiors with natural light. Plush fur throws and classically beautiful furnishings present sumptuous interiors garnished with naive post-impressionist pieces and lovingly furbished antique decor. Uncluttered and pristine yet brimming with persona, this revered Aspen luxury vacation home offers a fantastic ambiance well suited for low-key stays or lavish nocturnal celebrations. The gourmet kitchen provides all the latest appliances and a breakfast bar with seating for four. Airy, lustrous, and colorful, Townhouse Katherine curates a free-flowing laidback environment that feels familiar and is ideal for families. The estate accommodates six guests in three comfortable rooms, some offering private patios. The home also features a cozy lower-level living area with a TV and a gas fireplace, offering a fantastic venue for apres-ski downtime or intimate moments with loved ones.