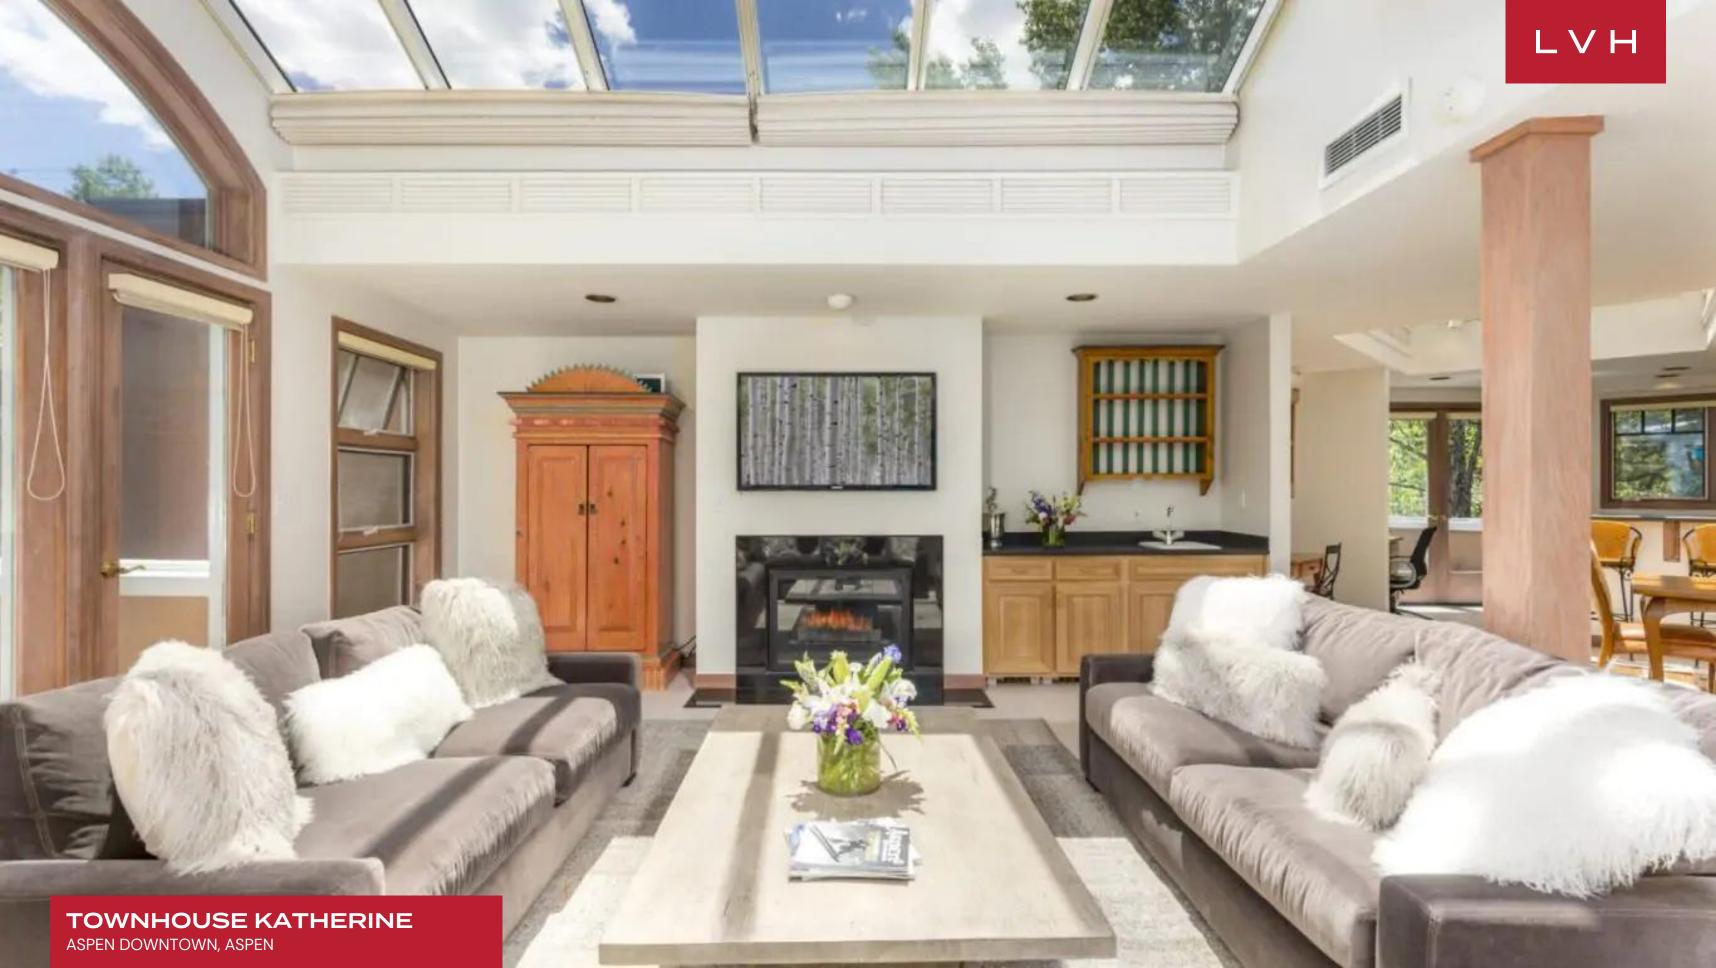

Exceptional interiors present a lovely fusion of provincial charm and old European refinement. A spacious, open living area with a gas fireplace is perfect for relaxing after a day on the slopes. A bright and airy ambiance is created by oversized windows and the luxury rental's iconic vaulted glass skylight, enveloping the inviting interiors with natural light. Plush fur throws and classically beautiful furnishings present sumptuous interiors garnished with naive post-impressionist pieces and lovingly furbished antique decor. Uncluttered and pristine yet brimming with persona, this revered Aspen luxury vacation home offers a fantastic ambiance well suited for low-key stays or lavish nocturnal celebrations. The gourmet kitchen provides all the latest appliances and a breakfast bar with seating for four. Airy, lustrous, and colorful, Townhouse Katherine curates a free-flowing laidback environment that feels familiar and is ideal for families. The estate accommodates six guests in three comfortable rooms, some offering private patios. The home also features a cozy lower-level living area with a TV and a gas fireplace, offering a fantastic venue for apres-ski downtime or intimate moments with loved ones.