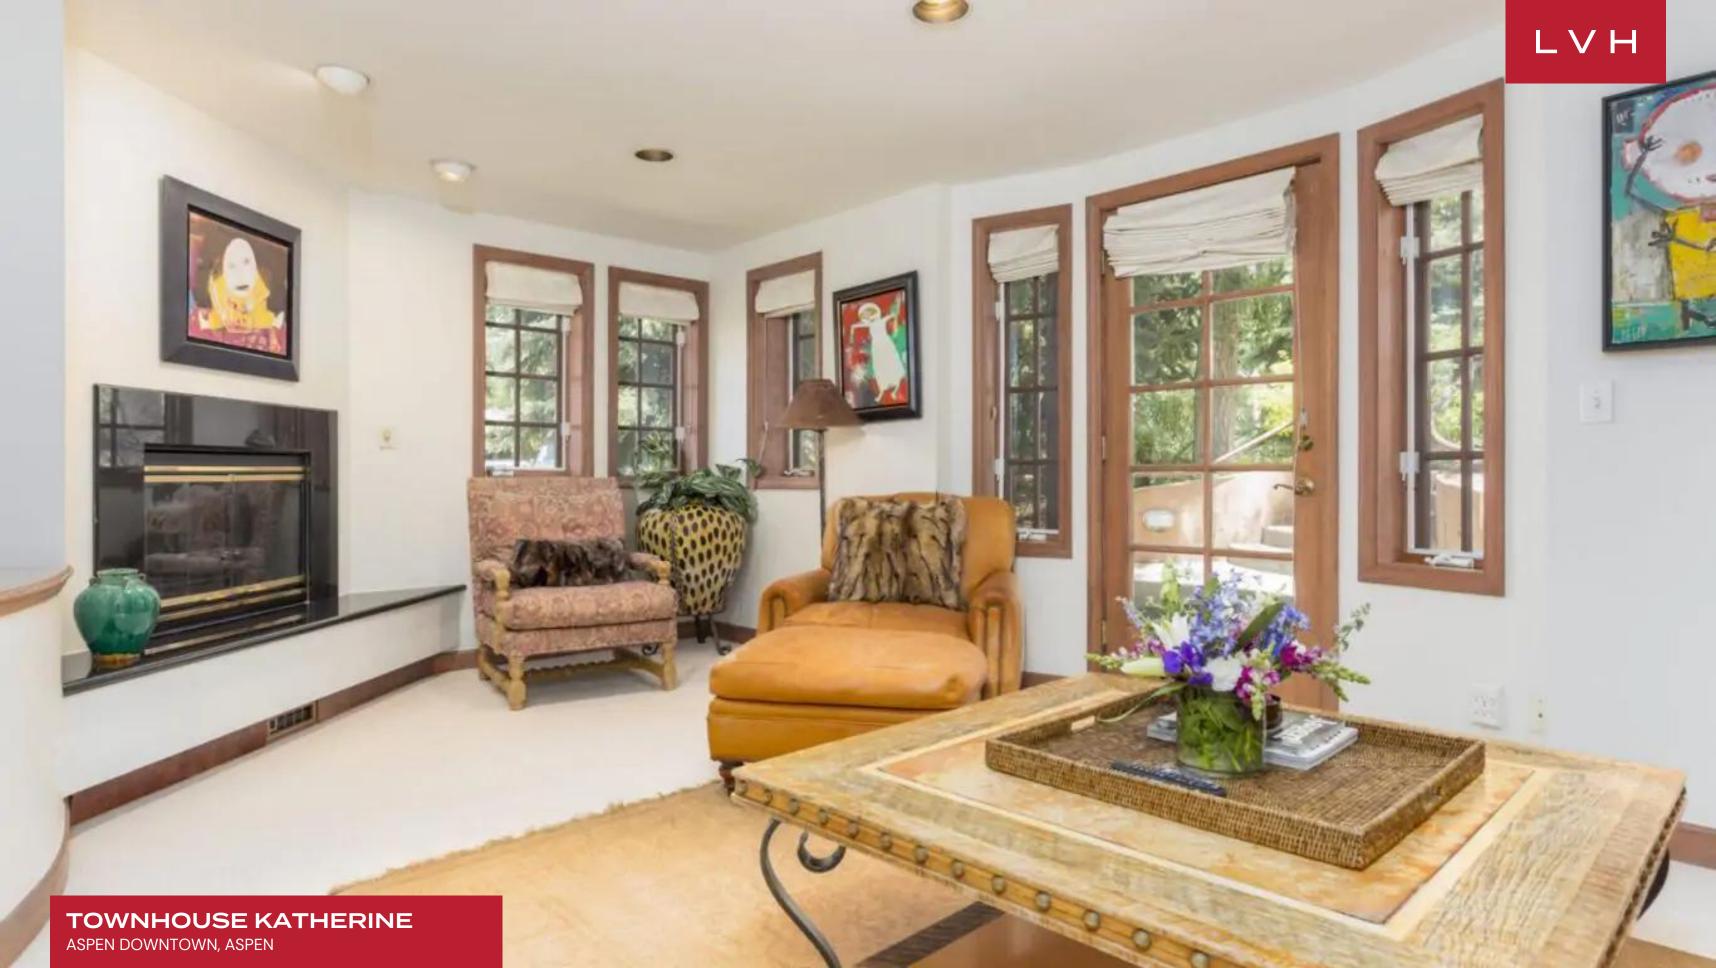

Exceptional interiors present a lovely fusion of provincial charm and old European refinement. A spacious, open living area with a gas fireplace is perfect for relaxing after a day on the slopes. A bright and airy ambiance is created by oversized windows and the luxury rental's iconic vaulted glass skylight, enveloping the inviting interiors with natural light. Plush fur throws and classically beautiful furnishings present sumptuous interiors garnished with naive post-impressionist pieces and lovingly furbished antique decor. Uncluttered and pristine yet brimming with persona, this revered Aspen luxury vacation home offers a fantastic ambiance well suited for low-key stays or lavish nocturnal celebrations. The gourmet kitchen provides all the latest appliances and a breakfast bar with seating for four. Airy, lustrous, and colorful, Townhouse Katherine curates a free-flowing laidback environment that feels familiar and is ideal for families. The estate accommodates six guests in three comfortable rooms, some offering private patios. The home also features a cozy lower-level living area with a TV and a gas fireplace, offering a fantastic venue for apres-ski downtime or intimate moments with loved ones.