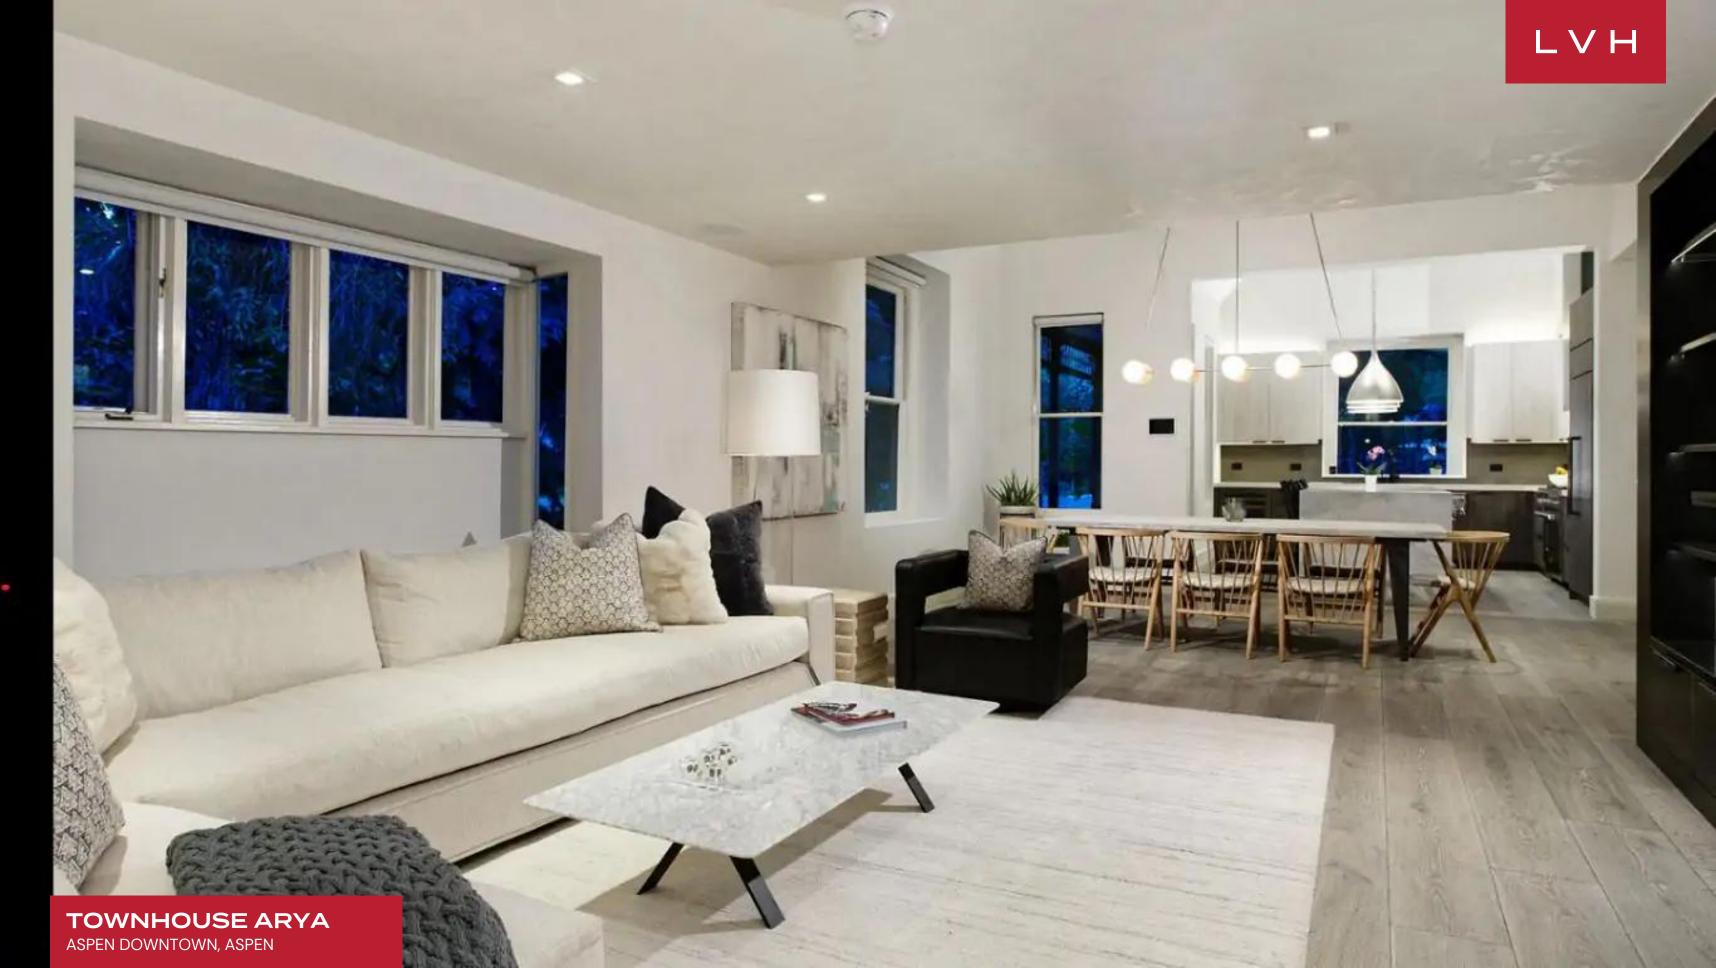

Interiors present a ravishing open plan concept, conceived for spontaneity, gathering, and entertaining for small to medium-sized groups. The design is sleek and chic, with contrasting light and dark colors presenting the epitome of urban elegance. A gorgeous linear fireplace takes center stage in the great room, magnificent jet black custom shelving accentuating the delicate, pristine white ambiance. Light, airy, and impeccably urbane, the light-filled living space extends to the exquisitely appointed dining area and kitchen. Vaulted ceilings allow industrial-style lighting to drape majestically over a sumptuous cuisine outfitted with mesmerizing grey marble countertops and streamlined wood cabinetry. This gourmet kitchen flaunts a wine cooler, breakfast bar, and seating for eight. Three exceptional ensuite bedrooms accommodate guests in the utmost comfort and discretion.