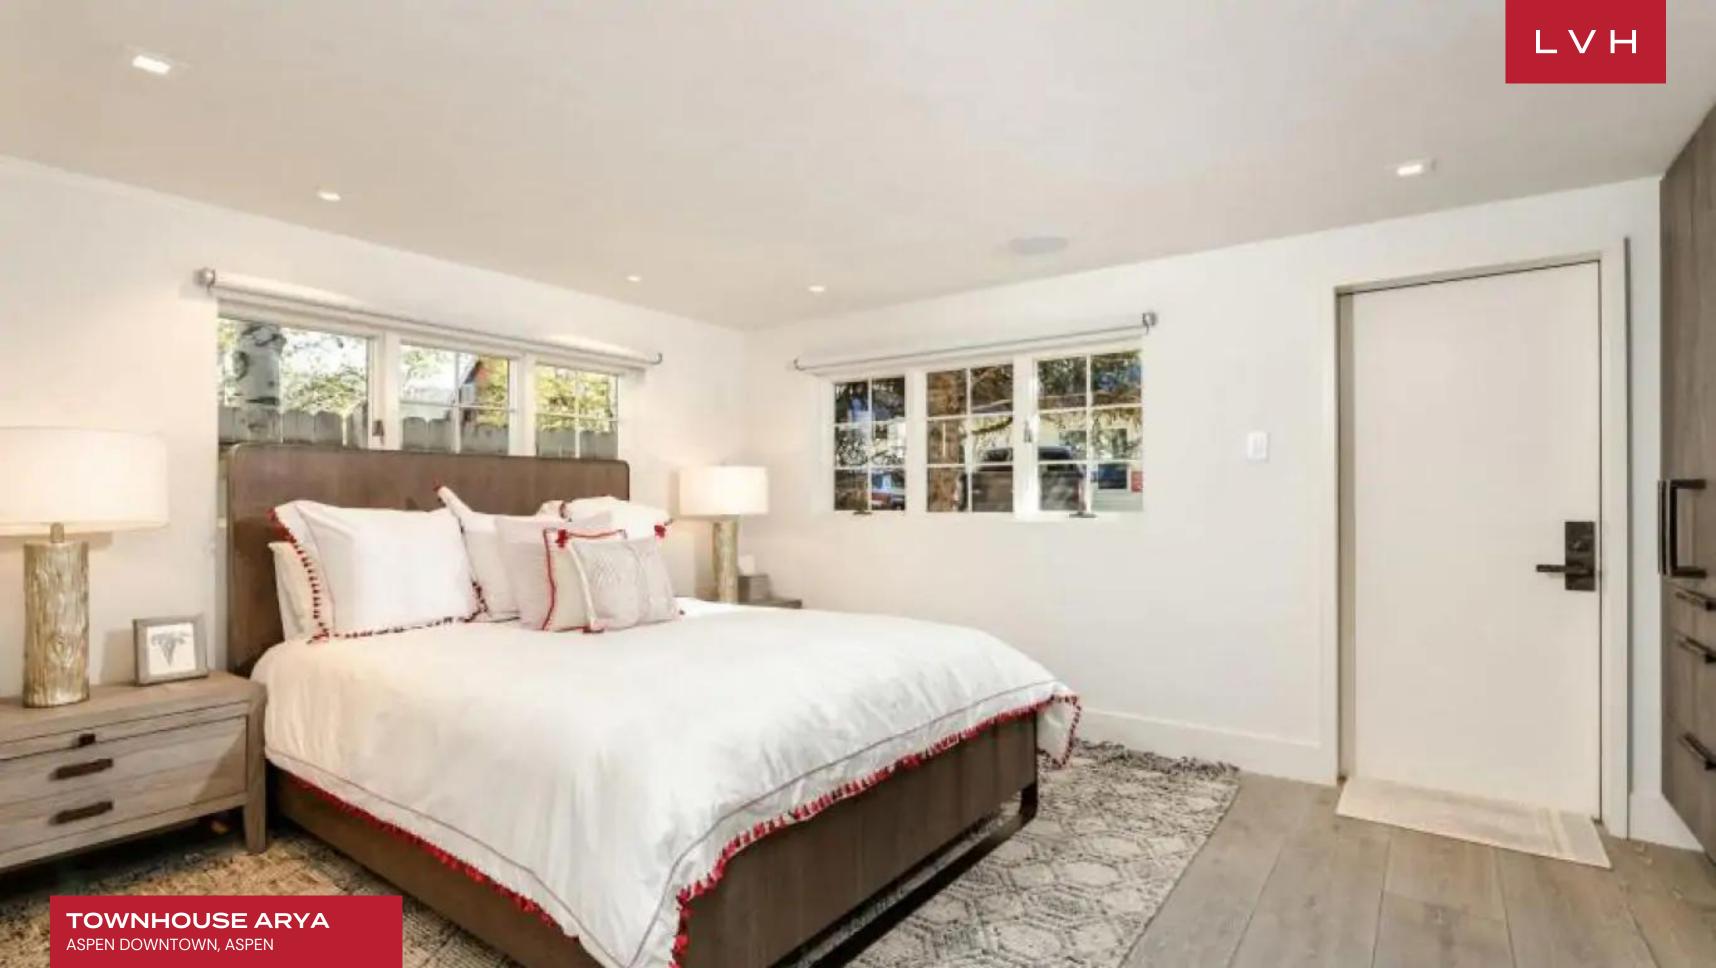

Interiors present a ravishing open plan concept, conceived for spontaneity, gathering, and entertaining for small to medium-sized groups. The design is sleek and chic, with contrasting light and dark colors presenting the epitome of urban elegance. A gorgeous linear fireplace takes center stage in the great room, magnificent jet black custom shelving accentuating the delicate, pristine white ambiance. Light, airy, and impeccably urbane, the light-filled living space extends to the exquisitely appointed dining area and kitchen. Vaulted ceilings allow industrial-style lighting to drape majestically over a sumptuous cuisine outfitted with mesmerizing grey marble countertops and streamlined wood cabinetry. This gourmet kitchen flaunts a wine cooler, breakfast bar, and seating for eight. Three exceptional ensuite bedrooms accommodate guests in the utmost comfort and discretion.