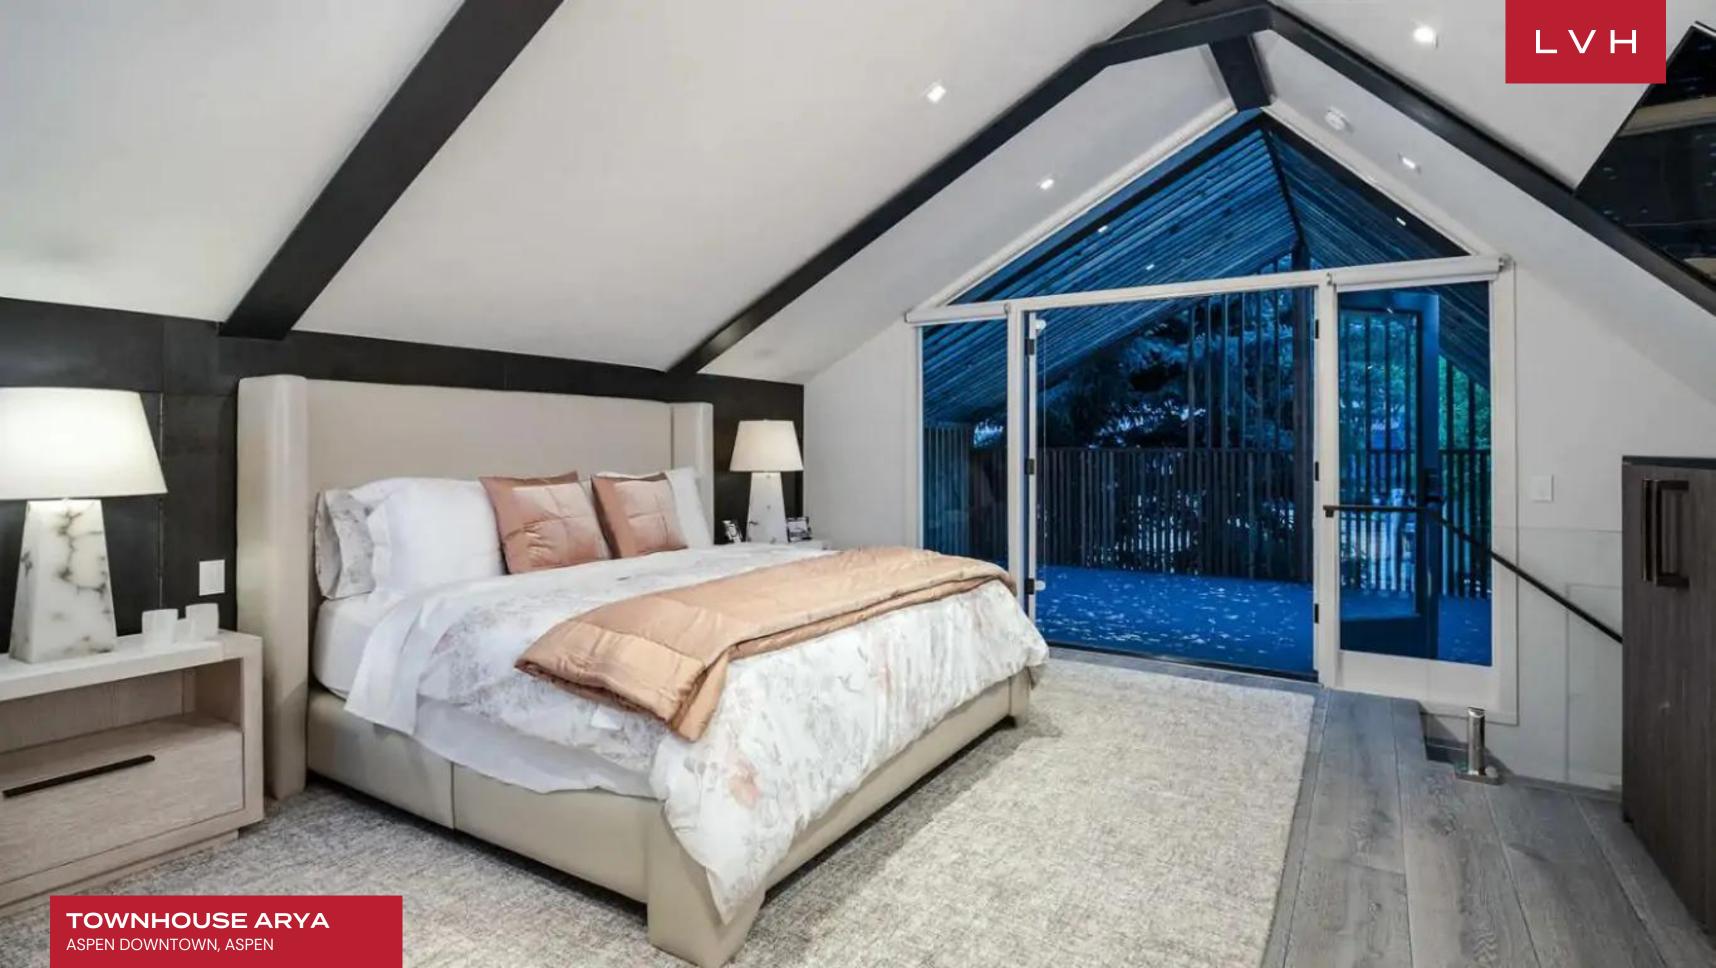

Interiors present a ravishing open plan concept, conceived for spontaneity, gathering, and entertaining for small to medium-sized groups. The design is sleek and chic, with contrasting light and dark colors presenting the epitome of urban elegance. A gorgeous linear fireplace takes center stage in the great room, magnificent jet black custom shelving accentuating the delicate, pristine white ambiance. Light, airy, and impeccably urbane, the light-filled living space extends to the exquisitely appointed dining area and kitchen. Vaulted ceilings allow industrial-style lighting to drape majestically over a sumptuous cuisine outfitted with mesmerizing grey marble countertops and streamlined wood cabinetry. This gourmet kitchen flaunts a wine cooler, breakfast bar, and seating for eight. Three exceptional ensuite bedrooms accommodate guests in the utmost comfort and discretion.