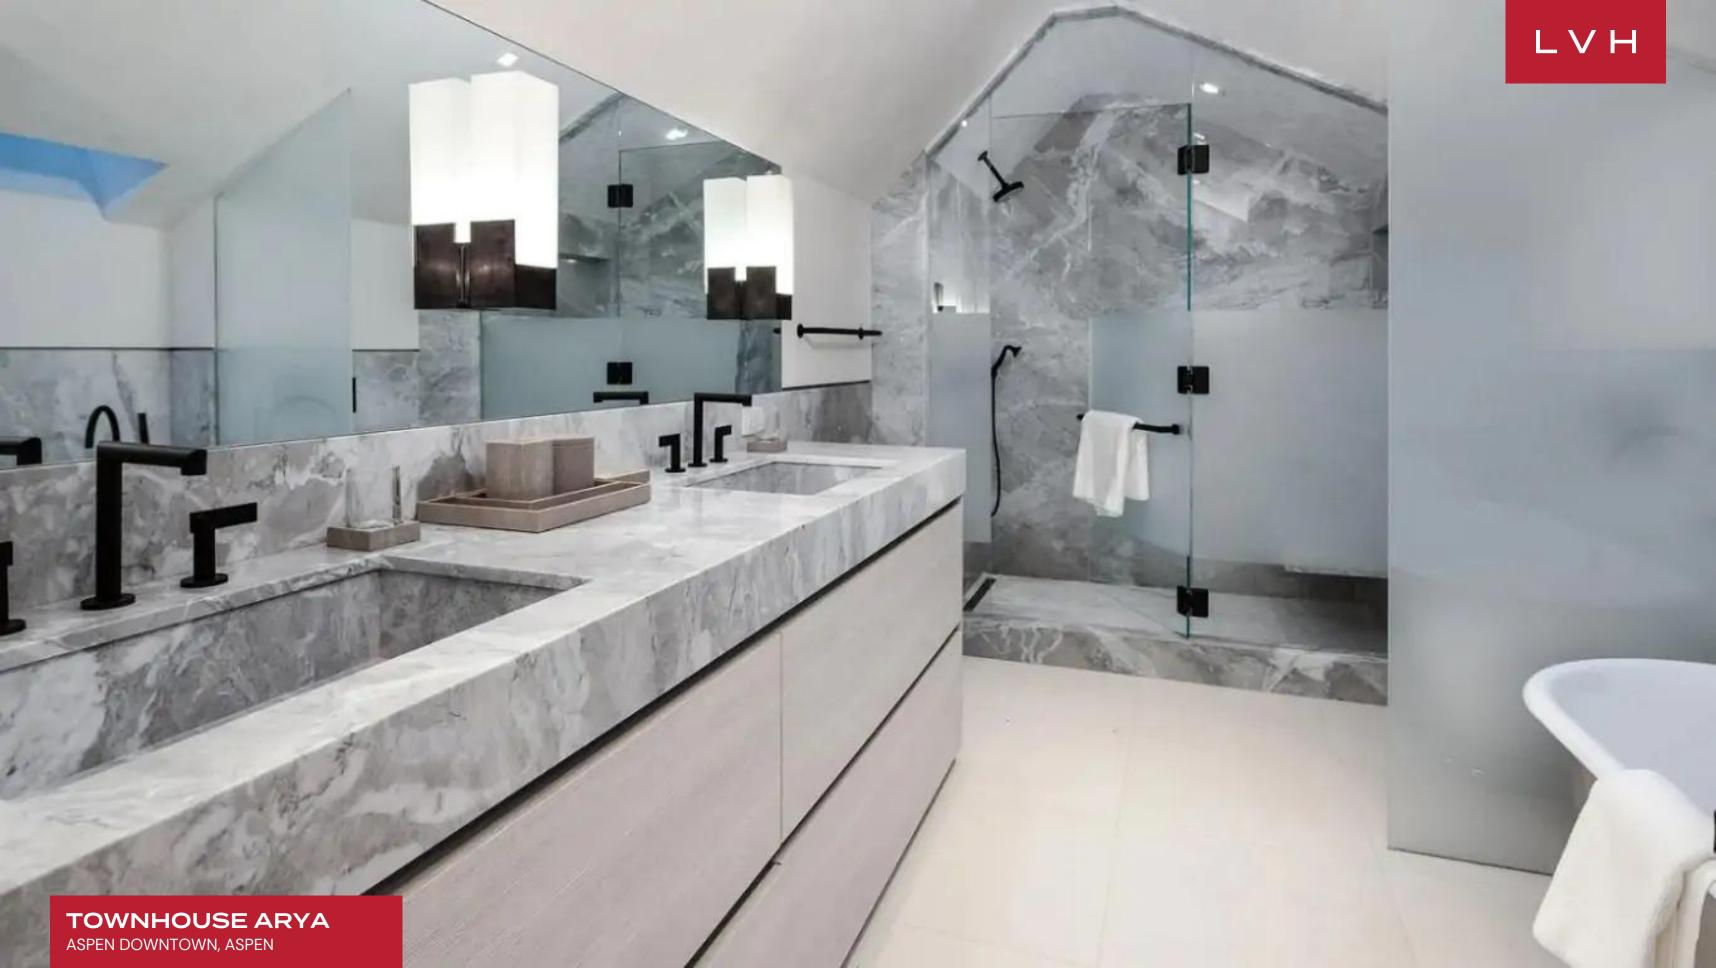

Interiors present a ravishing open plan concept, conceived for spontaneity, gathering, and entertaining for small to medium-sized groups. The design is sleek and chic, with contrasting light and dark colors presenting the epitome of urban elegance. A gorgeous linear fireplace takes center stage in the great room, magnificent jet black custom shelving accentuating the delicate, pristine white ambiance. Light, airy, and impeccably urbane, the light-filled living space extends to the exquisitely appointed dining area and kitchen. Vaulted ceilings allow industrial-style lighting to drape majestically over a sumptuous cuisine outfitted with mesmerizing grey marble countertops and streamlined wood cabinetry. This gourmet kitchen flaunts a wine cooler, breakfast bar, and seating for eight. Three exceptional ensuite bedrooms accommodate guests in the utmost comfort and discretion.