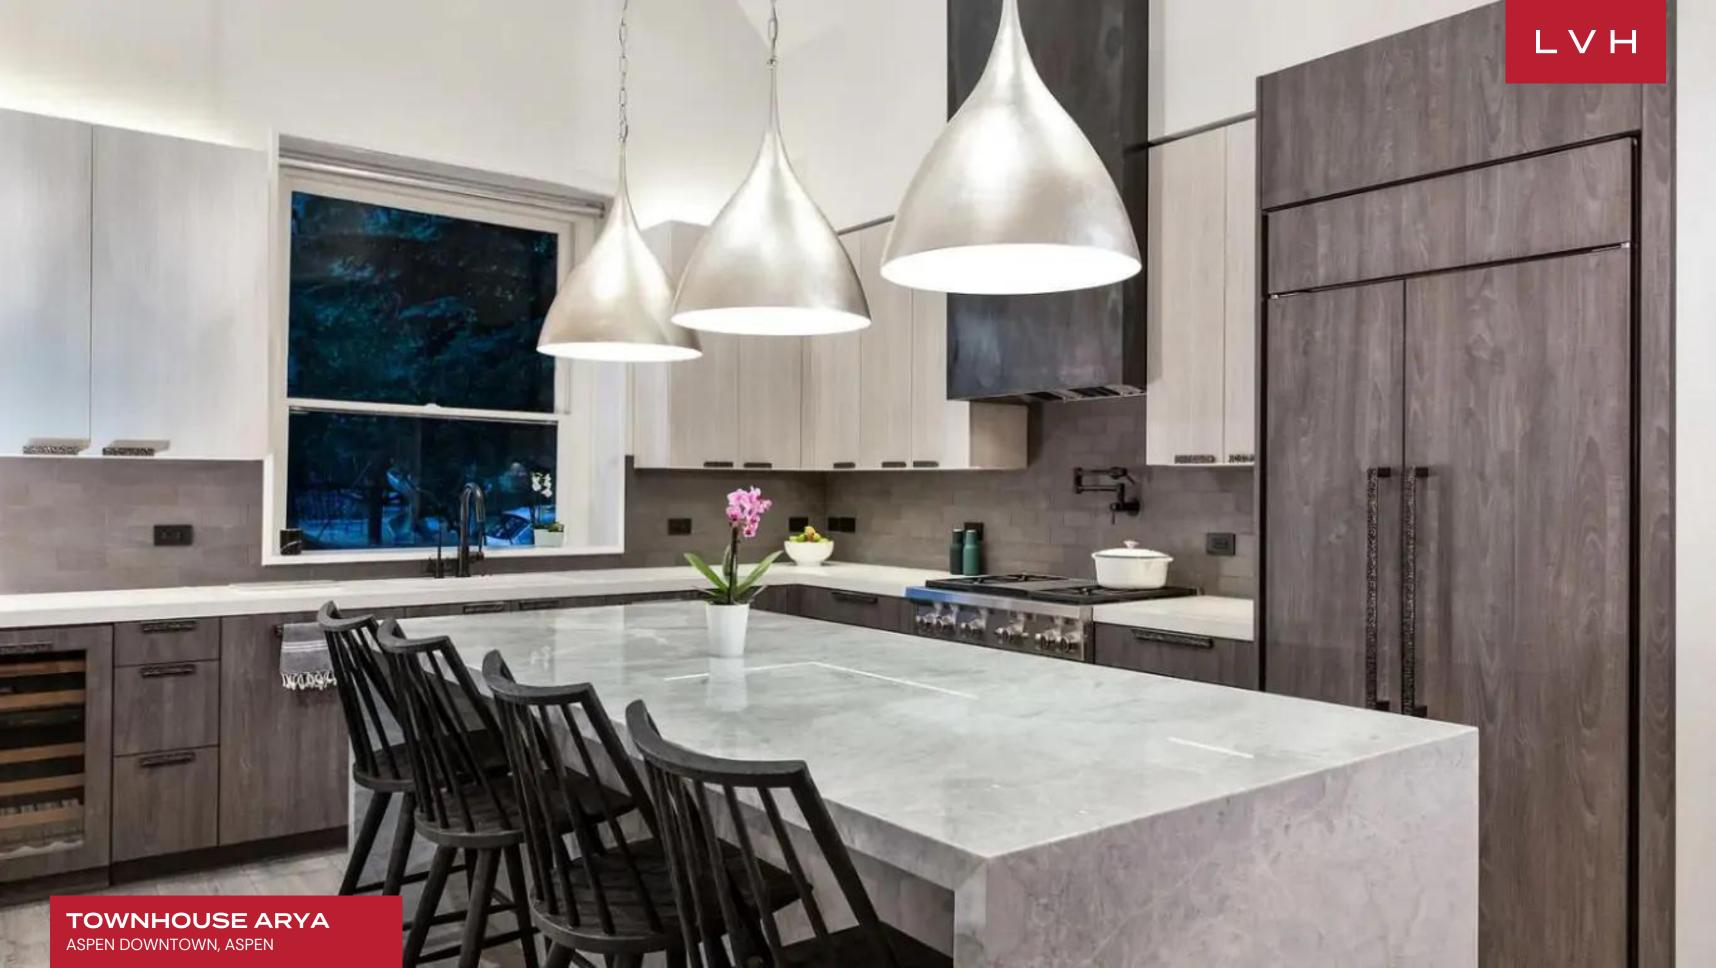

Interiors present a ravishing open plan concept, conceived for spontaneity, gathering, and entertaining for small to medium-sized groups. The design is sleek and chic, with contrasting light and dark colors presenting the epitome of urban elegance. A gorgeous linear fireplace takes center stage in the great room, magnificent jet black custom shelving accentuating the delicate, pristine white ambiance. Light, airy, and impeccably urbane, the light-filled living space extends to the exquisitely appointed dining area and kitchen. Vaulted ceilings allow industrial-style lighting to drape majestically over a sumptuous cuisine outfitted with mesmerizing grey marble countertops and streamlined wood cabinetry. This gourmet kitchen flaunts a wine cooler, breakfast bar, and seating for eight. Three exceptional ensuite bedrooms accommodate guests in the utmost comfort and discretion.