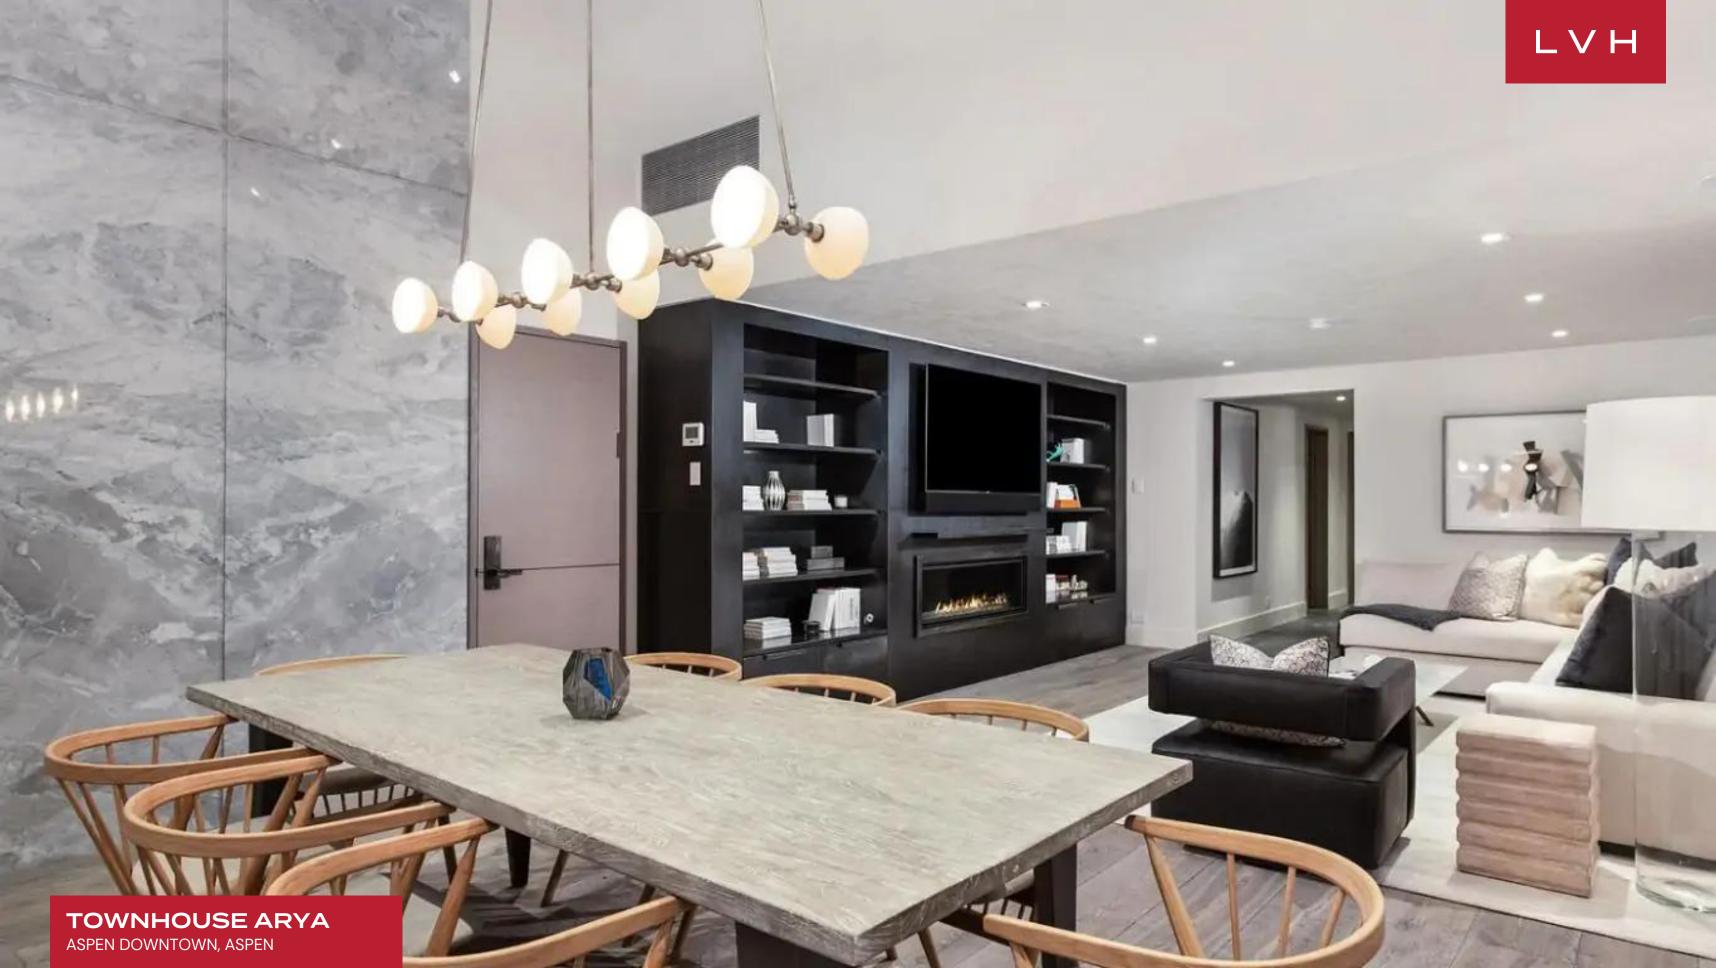

Interiors present a ravishing open plan concept, conceived for spontaneity, gathering, and entertaining for small to medium-sized groups. The design is sleek and chic, with contrasting light and dark colors presenting the epitome of urban elegance. A gorgeous linear fireplace takes center stage in the great room, magnificent jet black custom shelving accentuating the delicate, pristine white ambiance. Light, airy, and impeccably urbane, the light-filled living space extends to the exquisitely appointed dining area and kitchen. Vaulted ceilings allow industrial-style lighting to drape majestically over a sumptuous cuisine outfitted with mesmerizing grey marble countertops and streamlined wood cabinetry. This gourmet kitchen flaunts a wine cooler, breakfast bar, and seating for eight. Three exceptional ensuite bedrooms accommodate guests in the utmost comfort and discretion.