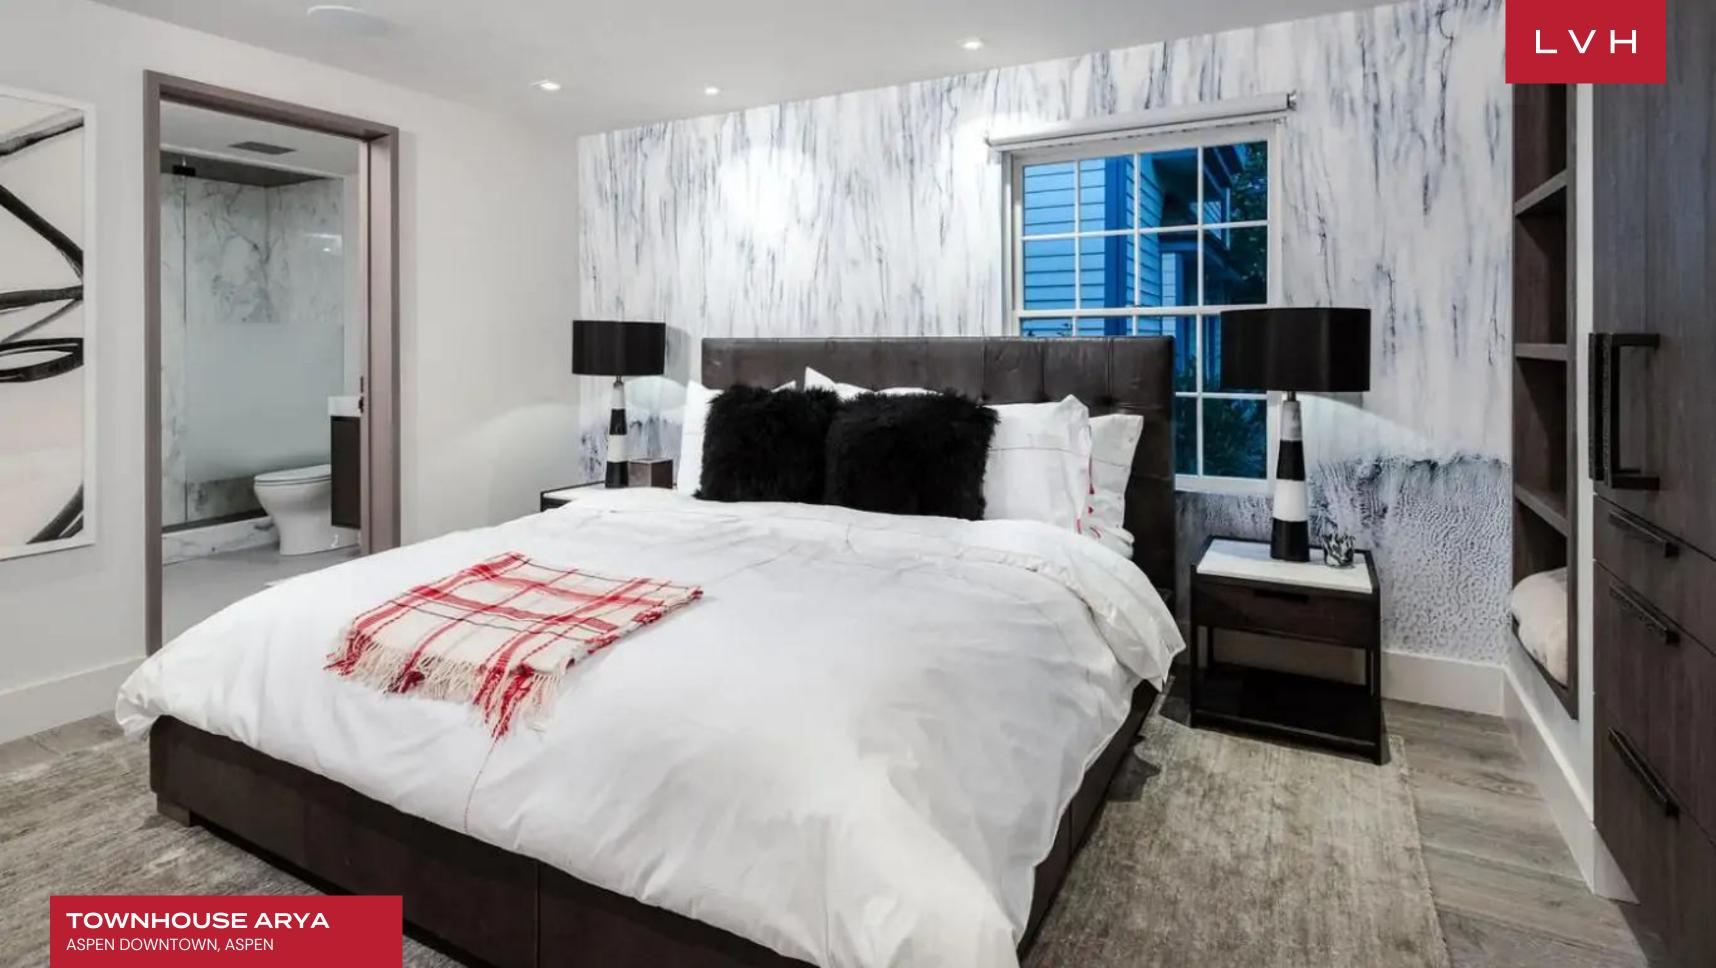

Interiors present a ravishing open plan concept, conceived for spontaneity, gathering, and entertaining for small to medium-sized groups. The design is sleek and chic, with contrasting light and dark colors presenting the epitome of urban elegance. A gorgeous linear fireplace takes center stage in the great room, magnificent jet black custom shelving accentuating the delicate, pristine white ambiance. Light, airy, and impeccably urbane, the light-filled living space extends to the exquisitely appointed dining area and kitchen. Vaulted ceilings allow industrial-style lighting to drape majestically over a sumptuous cuisine outfitted with mesmerizing grey marble countertops and streamlined wood cabinetry. This gourmet kitchen flaunts a wine cooler, breakfast bar, and seating for eight. Three exceptional ensuite bedrooms accommodate guests in the utmost comfort and discretion.