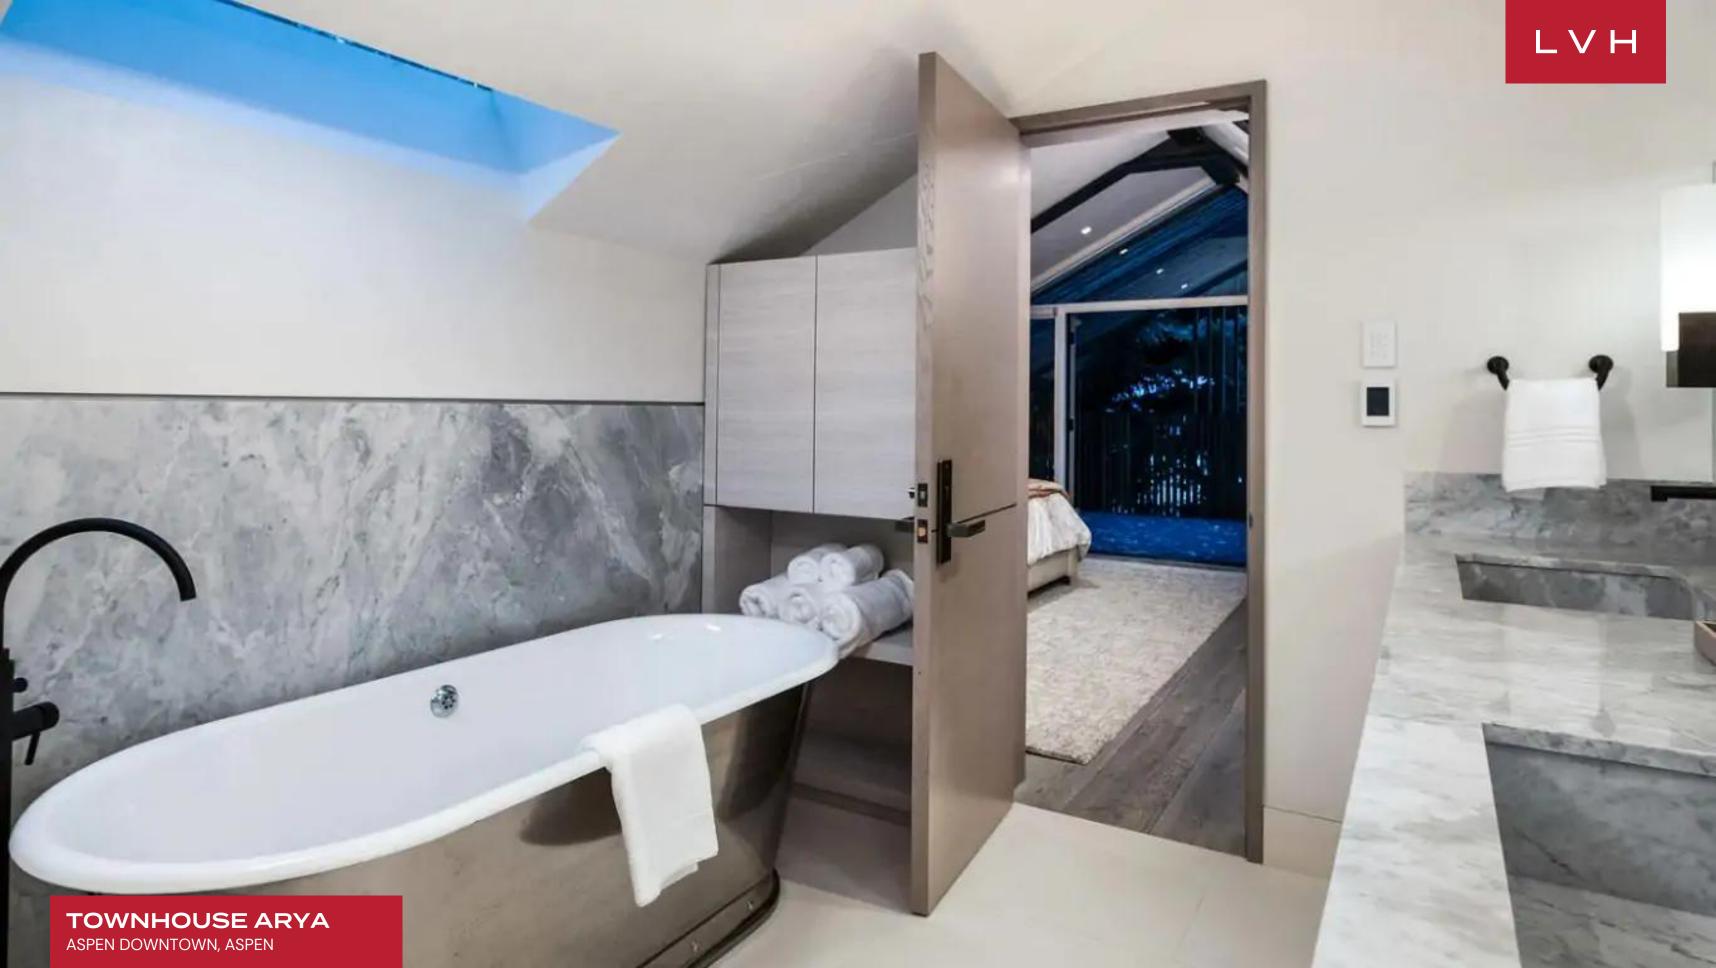

Interiors present a ravishing open plan concept, conceived for spontaneity, gathering, and entertaining for small to medium-sized groups. The design is sleek and chic, with contrasting light and dark colors presenting the epitome of urban elegance. A gorgeous linear fireplace takes center stage in the great room, magnificent jet black custom shelving accentuating the delicate, pristine white ambiance. Light, airy, and impeccably urbane, the light-filled living space extends to the exquisitely appointed dining area and kitchen. Vaulted ceilings allow industrial-style lighting to drape majestically over a sumptuous cuisine outfitted with mesmerizing grey marble countertops and streamlined wood cabinetry. This gourmet kitchen flaunts a wine cooler, breakfast bar, and seating for eight. Three exceptional ensuite bedrooms accommodate guests in the utmost comfort and discretion.