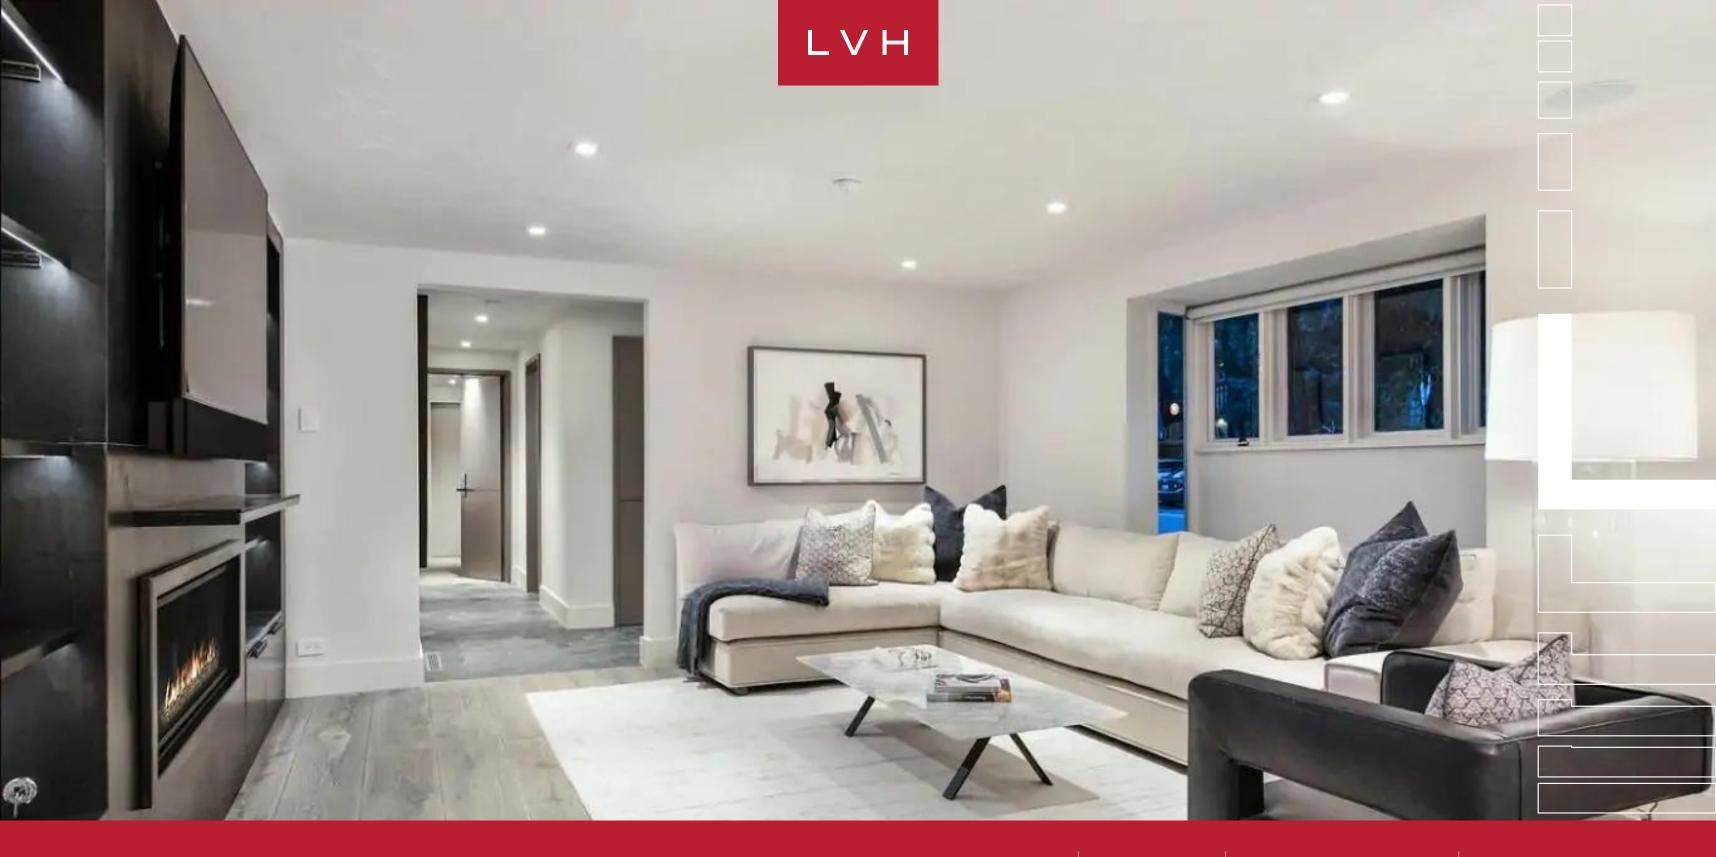

Interiors present a ravishing open plan concept, conceived for spontaneity, gathering, and entertaining for small to medium-sized groups. The design is sleek and chic, with contrasting light and dark colors presenting the epitome of urban elegance. A gorgeous linear fireplace takes center stage in the great room, magnificent jet black custom shelving accentuating the delicate, pristine white ambiance. Light, airy, and impeccably urbane, the light-filled living space extends to the exquisitely appointed dining area and kitchen. Vaulted ceilings allow industrial-style lighting to drape majestically over a sumptuous cuisine outfitted with mesmerizing grey marble countertops and streamlined wood cabinetry. This gourmet kitchen flaunts a wine cooler, breakfast bar, and seating for eight. Three exceptional ensuite bedrooms accommodate guests in the utmost comfort and discretion.