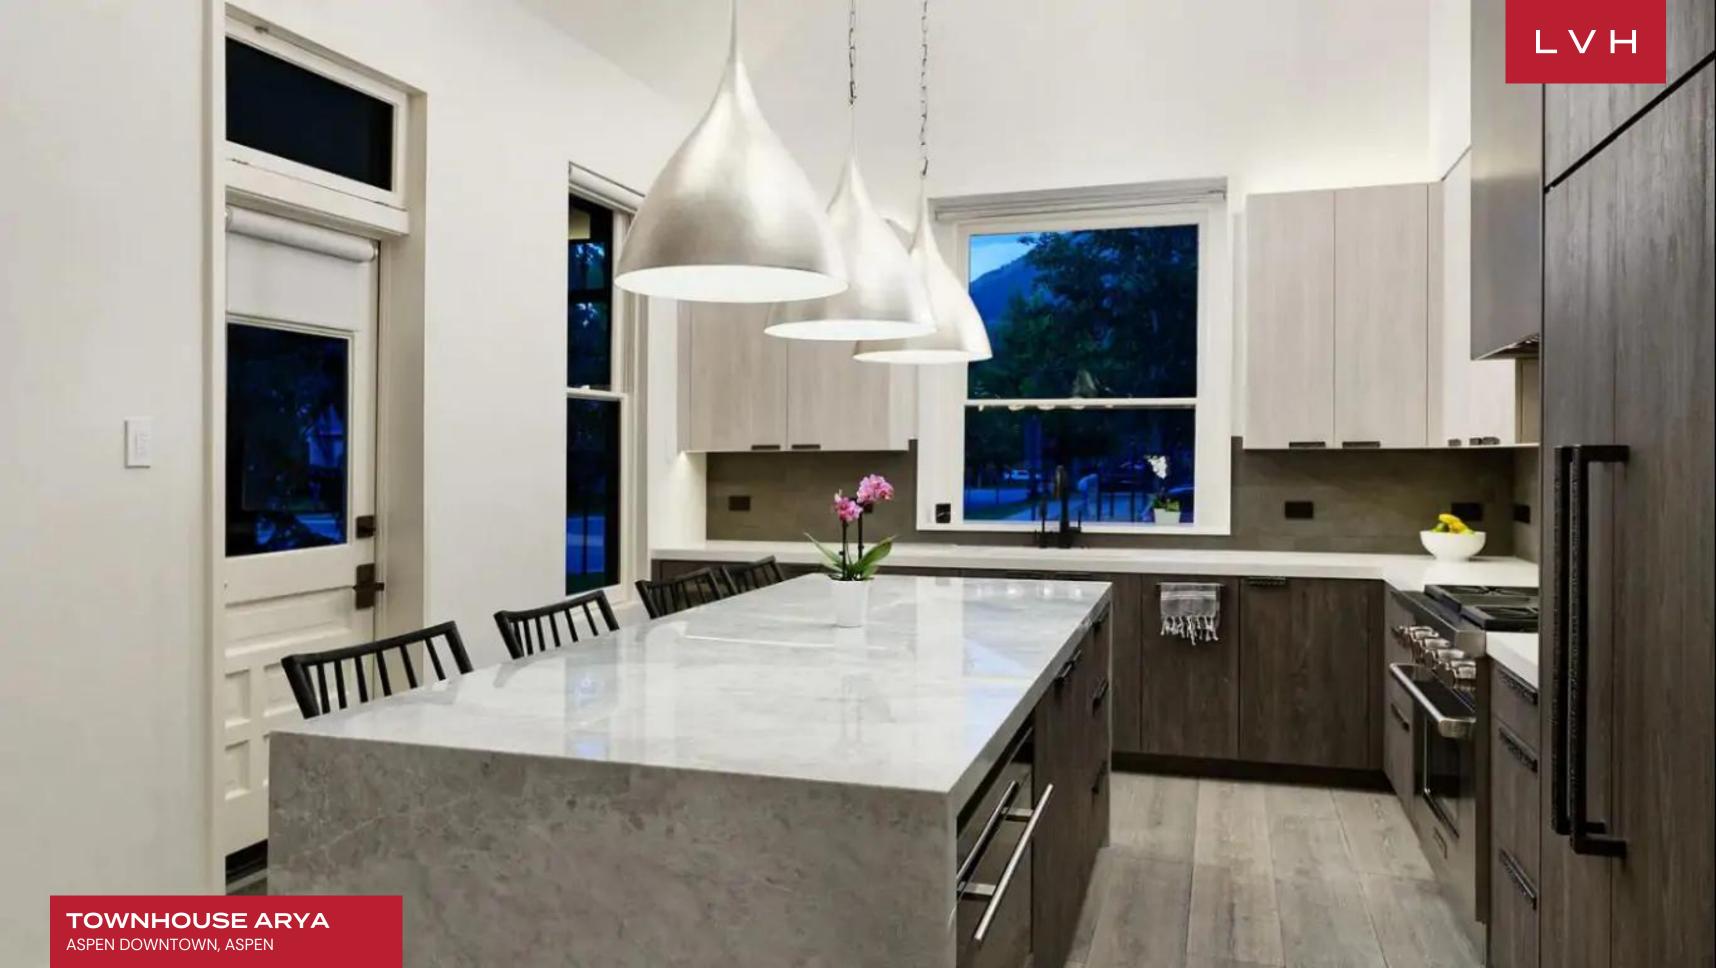

Interiors present a ravishing open plan concept, conceived for spontaneity, gathering, and entertaining for small to medium-sized groups. The design is sleek and chic, with contrasting light and dark colors presenting the epitome of urban elegance. A gorgeous linear fireplace takes center stage in the great room, magnificent jet black custom shelving accentuating the delicate, pristine white ambiance. Light, airy, and impeccably urbane, the light-filled living space extends to the exquisitely appointed dining area and kitchen. Vaulted ceilings allow industrial-style lighting to drape majestically over a sumptuous cuisine outfitted with mesmerizing grey marble countertops and streamlined wood cabinetry. This gourmet kitchen flaunts a wine cooler, breakfast bar, and seating for eight. Three exceptional ensuite bedrooms accommodate guests in the utmost comfort and discretion.