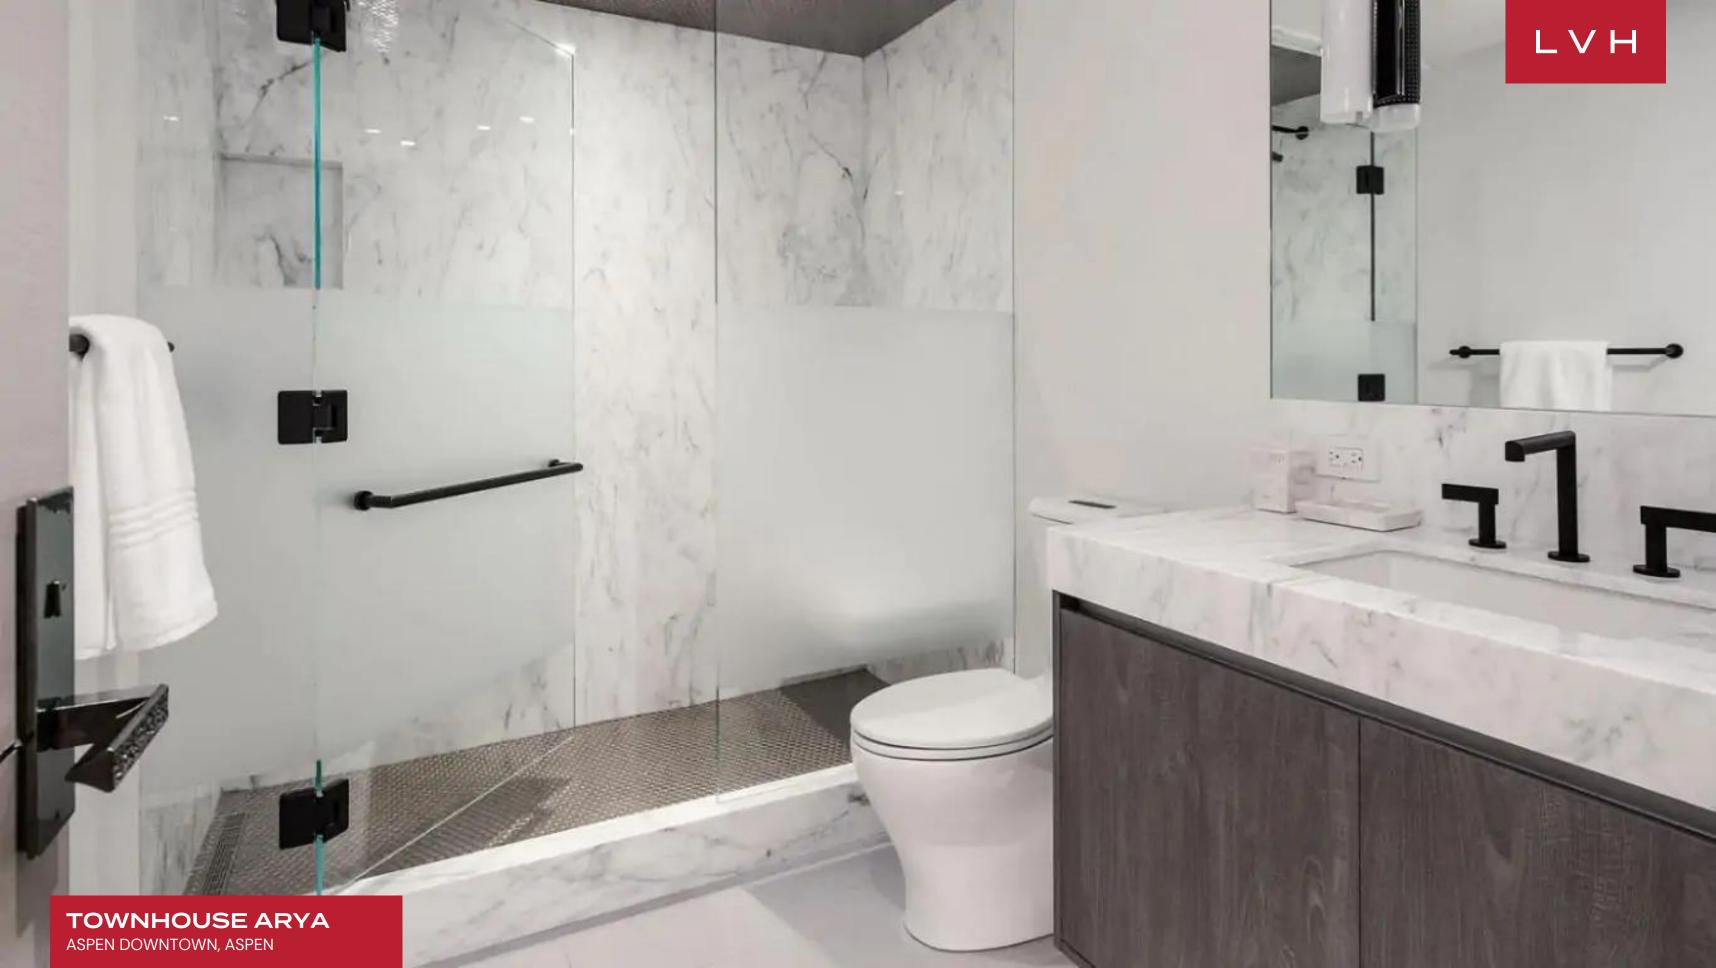

Interiors present a ravishing open plan concept, conceived for spontaneity, gathering, and entertaining for small to medium-sized groups. The design is sleek and chic, with contrasting light and dark colors presenting the epitome of urban elegance. A gorgeous linear fireplace takes center stage in the great room, magnificent jet black custom shelving accentuating the delicate, pristine white ambiance. Light, airy, and impeccably urbane, the light-filled living space extends to the exquisitely appointed dining area and kitchen. Vaulted ceilings allow industrial-style lighting to drape majestically over a sumptuous cuisine outfitted with mesmerizing grey marble countertops and streamlined wood cabinetry. This gourmet kitchen flaunts a wine cooler, breakfast bar, and seating for eight. Three exceptional ensuite bedrooms accommodate guests in the utmost comfort and discretion.