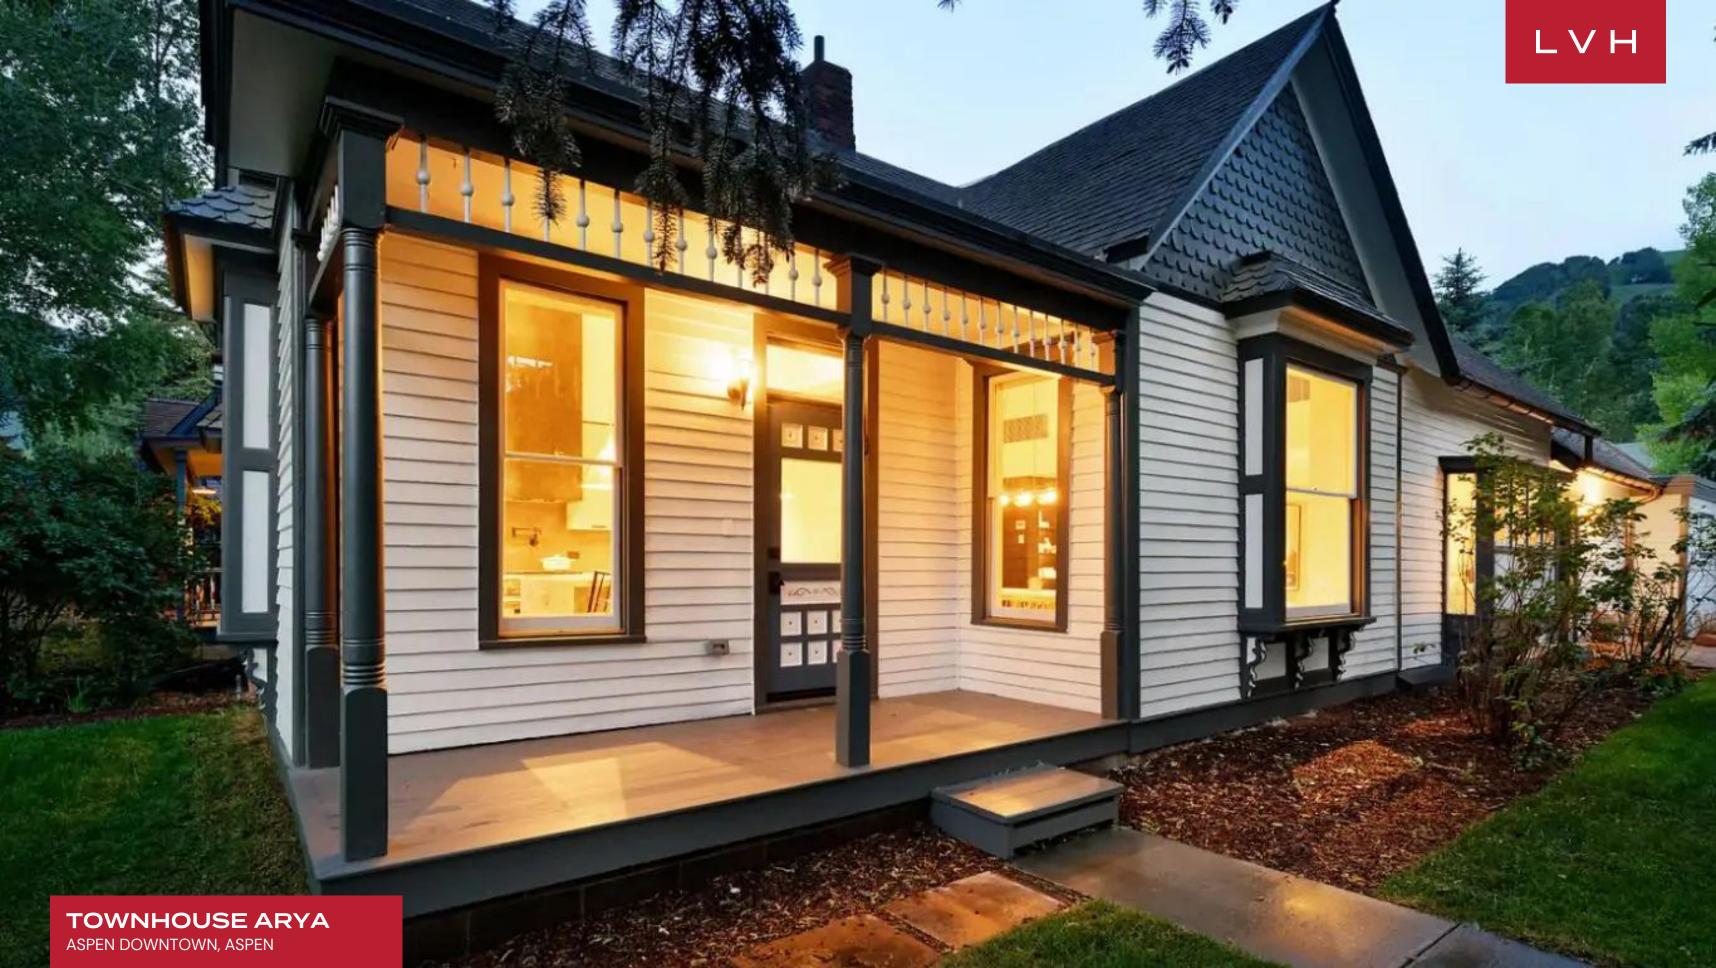

#### ASPEN DOWNTOWN, ASPEN

Townhouse Arya is a beautiful West End Victorian residence prestigiously poised within walking distance of downtown Aspen. This magnificent property presents the ultimate reconciliation of exquisite alpine nature and the town's world-class cultural itinerary. Ideally suited for short or longer-term getaways, few guests have proven immune to Townhouse Arya's charms.

Interiors present a ravishing open plan concept, conceived for spontaneity, gathering, and entertaining for small to medium-sized groups. The design is sleek and chic, with contrasting light and dark colors presenting the epitome of urban elegance. A gorgeous linear fireplace takes center stage in the great room, magnificent jet black custom shelving accentuating the delicate, pristine white ambiance. Light, airy, and impeccably urbane, the light-filled living space extends to the exquisitely appointed dining area and kitchen. Vaulted ceilings allow industrial-style lighting to drape majestically over a sumptuous cuisine outfitted with mesmerizing grey marble countertops and streamlined wood cabinetry. This gourmet kitchen flaunts a wine cooler, breakfast bar, and seating for eight. Three exceptional ensuite bedrooms accommodate guests in the utmost comfort and discretion.