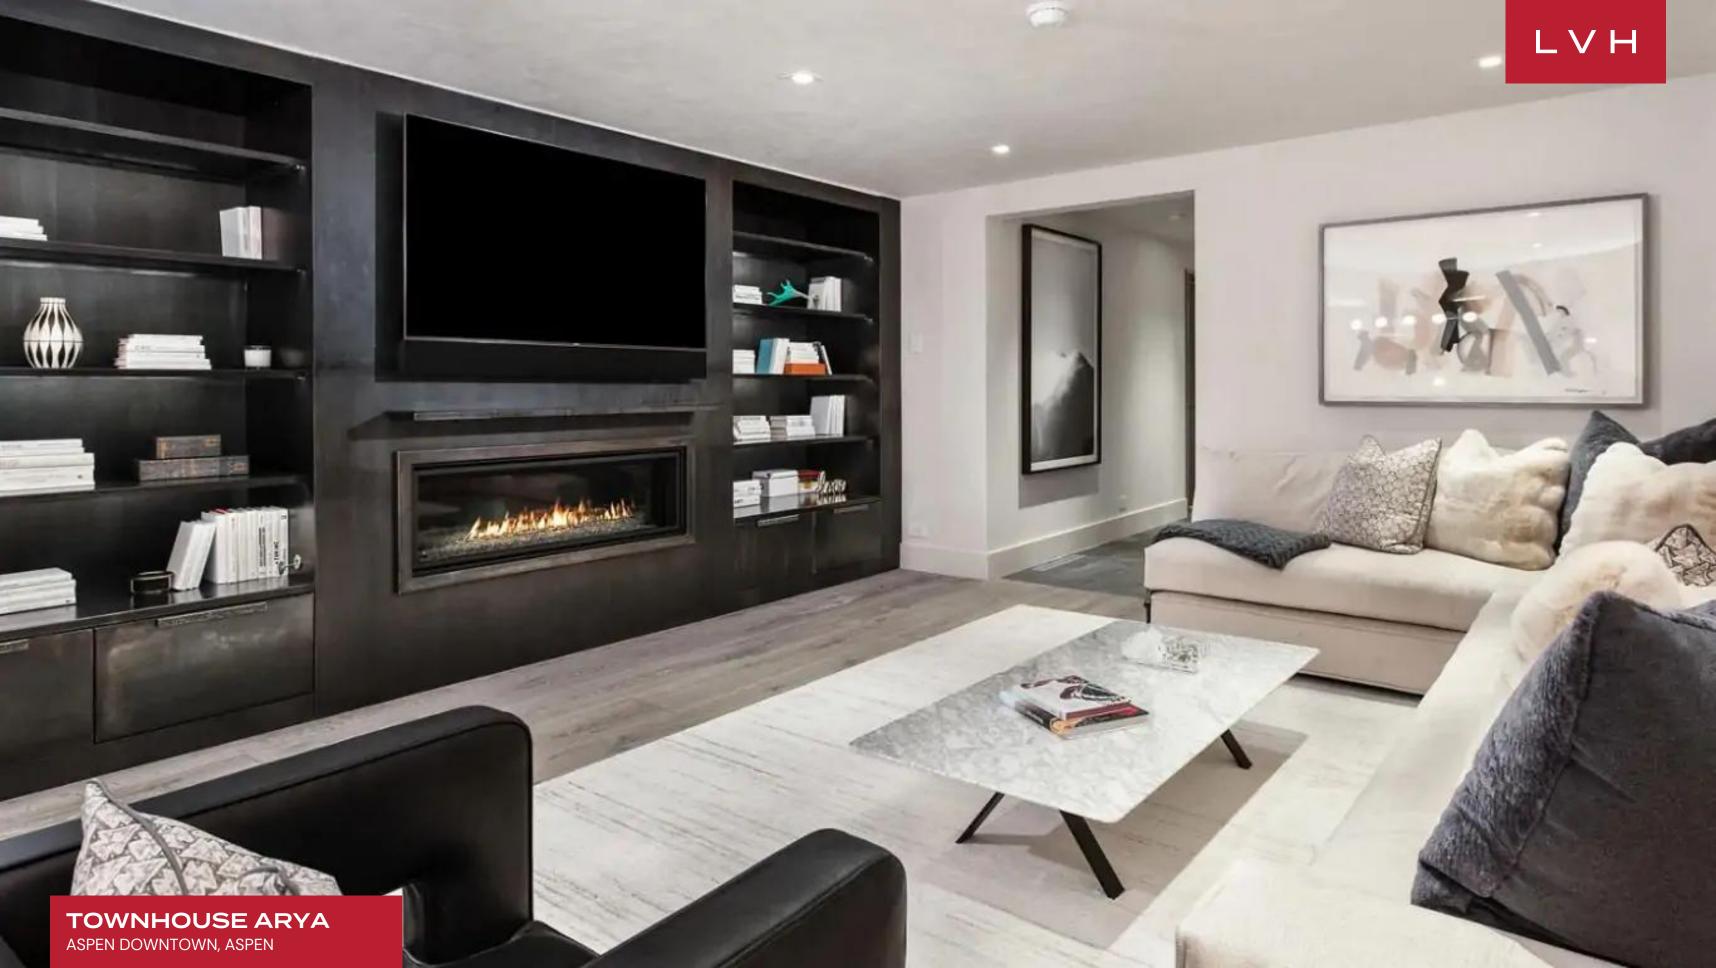

Interiors present a ravishing open plan concept, conceived for spontaneity, gathering, and entertaining for small to medium-sized groups. The design is sleek and chic, with contrasting light and dark colors presenting the epitome of urban elegance. A gorgeous linear fireplace takes center stage in the great room, magnificent jet black custom shelving accentuating the delicate, pristine white ambiance. Light, airy, and impeccably urbane, the light-filled living space extends to the exquisitely appointed dining area and kitchen. Vaulted ceilings allow industrial-style lighting to drape majestically over a sumptuous cuisine outfitted with mesmerizing grey marble countertops and streamlined wood cabinetry. This gourmet kitchen flaunts a wine cooler, breakfast bar, and seating for eight. Three exceptional ensuite bedrooms accommodate guests in the utmost comfort and discretion.