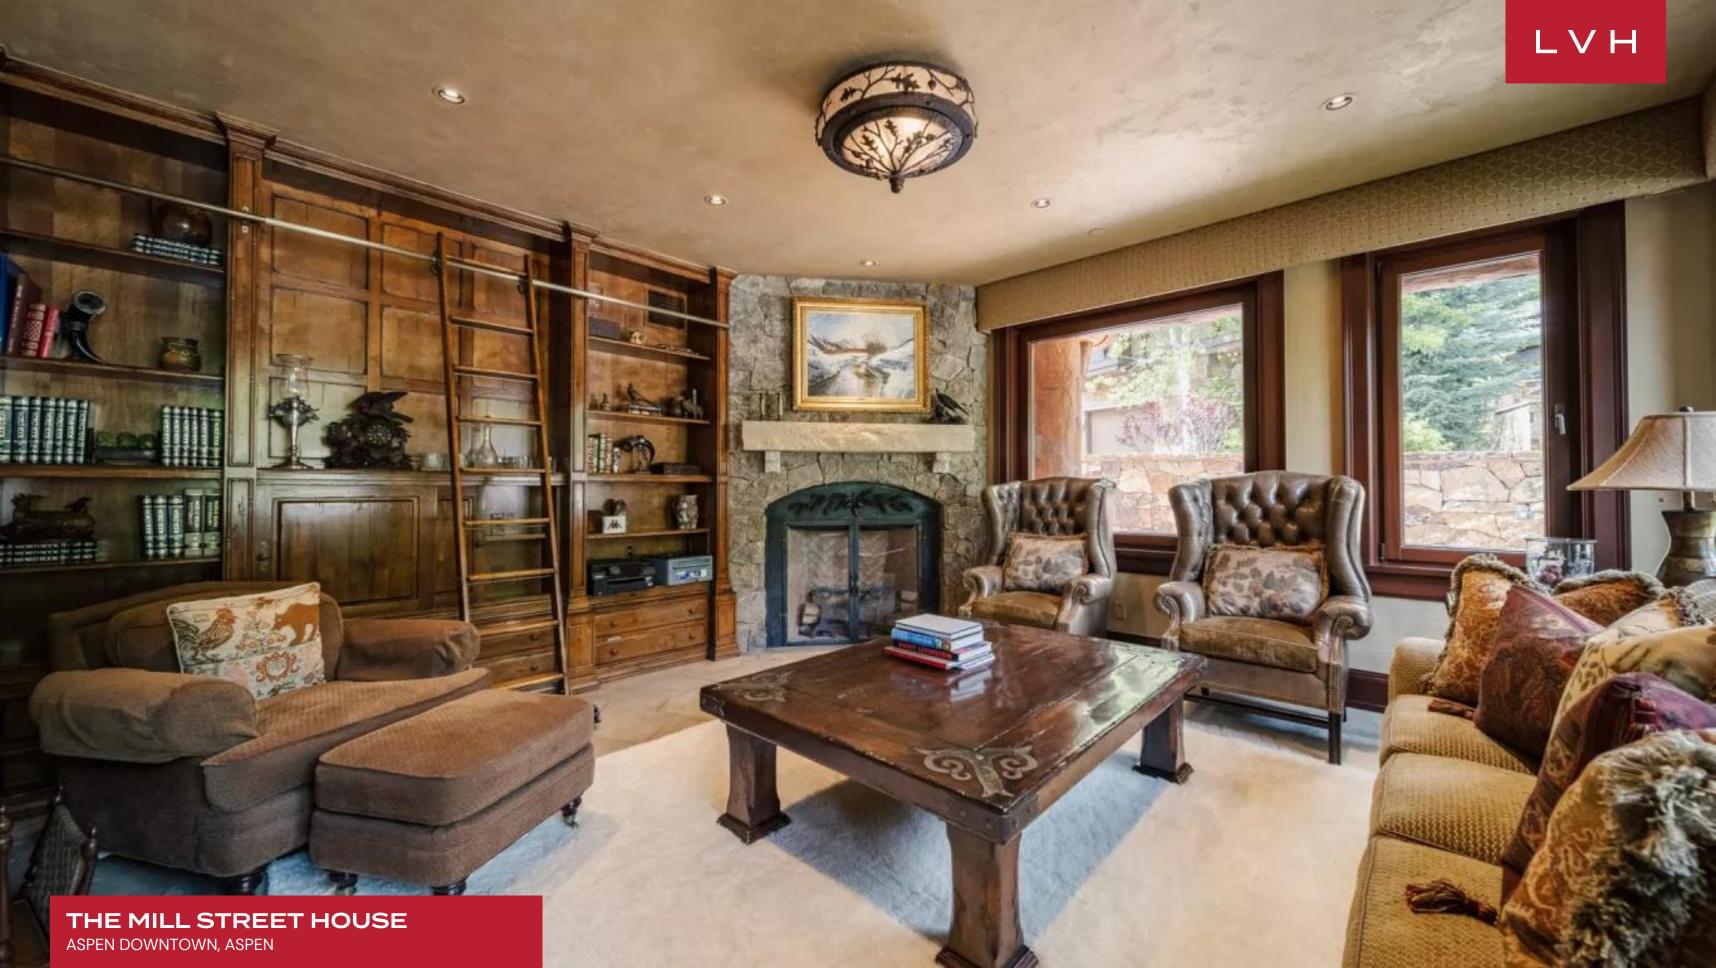

Inside, sublime interiors present a masterful fusion of classic ski-lodge romanticism and contemporary precision. Vaulted ceilings soar above a tapestry of rich textures—from tufted textiles and supple leather furnishings to striking timber beams and textured stonework. Oversized glass walls frame cinematic views of the surrounding peaks, while the central fireplace—crafted from rugged natural stone—brims with snowed-in coziness. An intuitive open-concept floor plan, paired with an expansive chef's kitchen and formal dining area, makes this property ideal for entertaining.