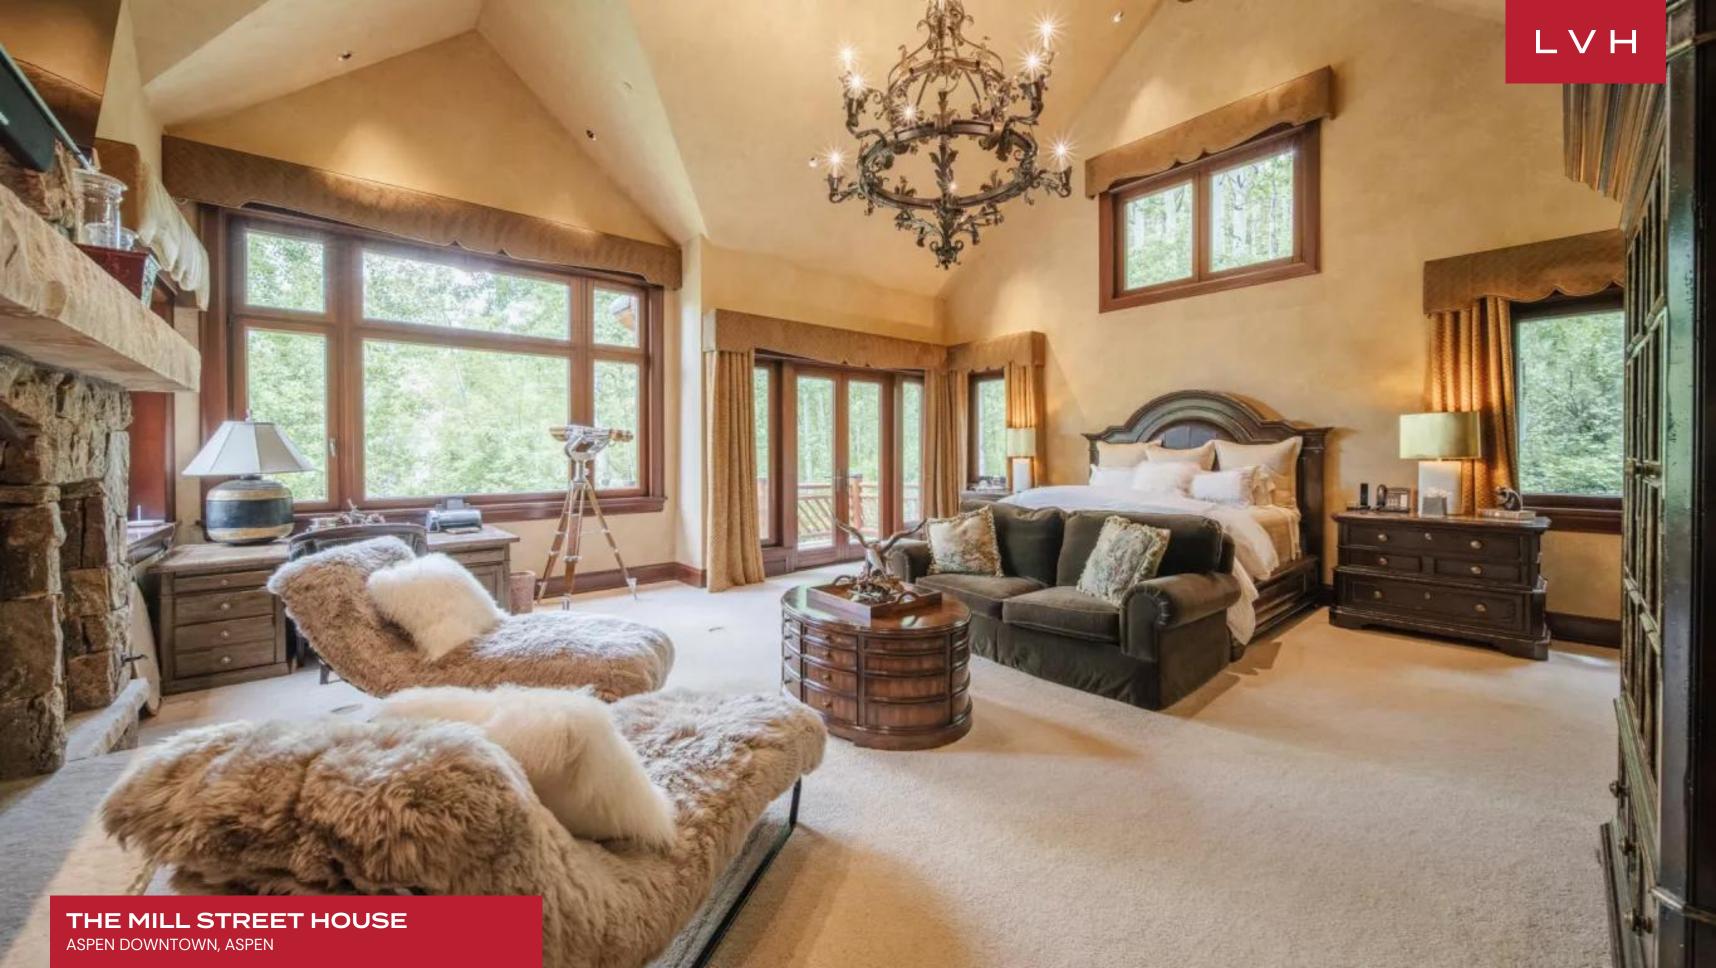

Inside, sublime interiors present a masterful fusion of classic ski-lodge romanticism and contemporary precision. Vaulted ceilings soar above a tapestry of rich textures—from tufted textiles and supple leather furnishings to striking timber beams and textured stonework. Oversized glass walls frame cinematic views of the surrounding peaks, while the central fireplace—crafted from rugged natural stone—brims with snowed-in coziness. An intuitive open-concept floor plan, paired with an expansive chef's kitchen and formal dining area, makes this property ideal for entertaining.

This exceptional Aspen vacation villa features nine sumptuous ensuite bedrooms accommodating up to 24 guests in sublime comfort, privacy, and style. Bespoke furnishings, indulgent linens, and curated art pieces elevate each room, while a dedicated entertainment level—complete with a full bar, pool table, and home cinema—ensures relaxation and revelry go hand in hand. The Mill Street House comes to its fullest expression outdoors, where a rooftop jacuzzi offers an extraordinary vantage point over Aspen's iconic landscape. Whether sipping a morning espresso or a post-ski vintage red, guests are treated to a mountain panorama unlike any other. A triumphant exemplar of Aspen luxury vacation rentals, The Mill Street House is designed to dazzle even the most seasoned global traveler.