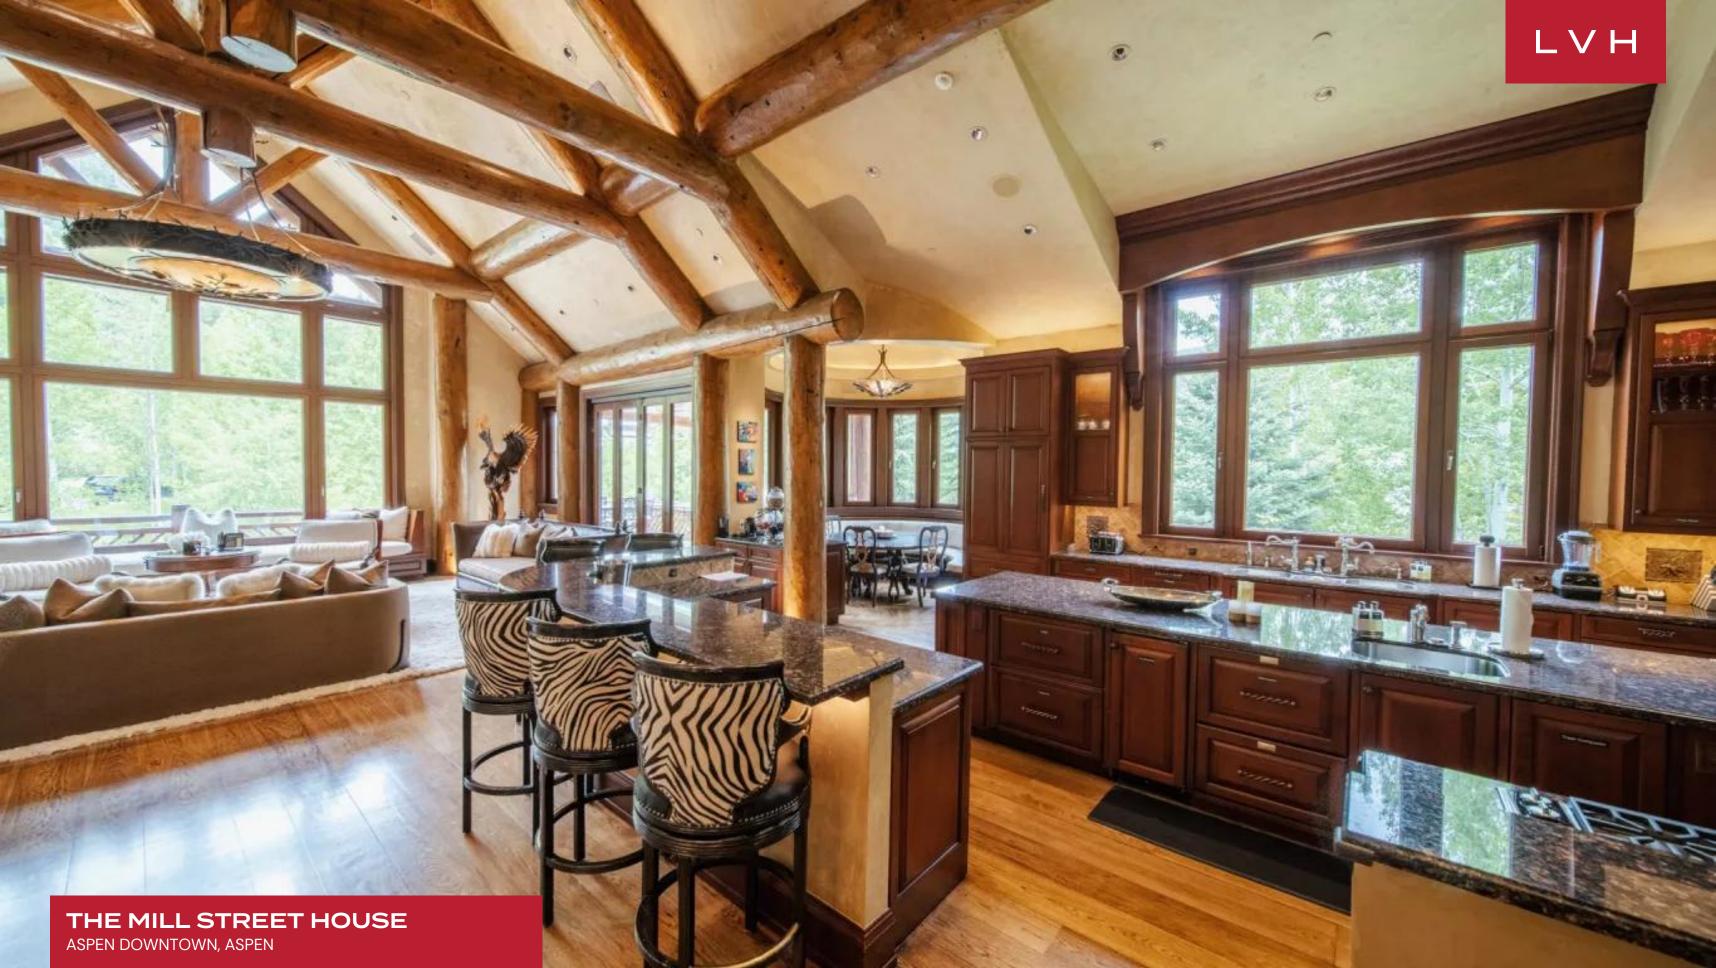

Inside, sublime interiors present a masterful fusion of classic ski-lodge romanticism and contemporary precision. Vaulted ceilings soar above a tapestry of rich textures—from tufted textiles and supple leather furnishings to striking timber beams and textured stonework. Oversized glass walls frame cinematic views of the surrounding peaks, while the central fireplace—crafted from rugged natural stone—brims with snowed-in coziness. An intuitive open-concept floor plan, paired with an expansive chef's kitchen and formal dining area, makes this property ideal for entertaining.

This exceptional Aspen vacation villa features nine sumptuous ensuite bedrooms accommodating up to 24 guests in sublime comfort, privacy, and style. Bespoke furnishings, indulgent linens, and curated art pieces elevate each room, while a dedicated entertainment level—complete with a full bar, pool table, and home cinema—ensures relaxation and revelry go hand in hand. The Mill Street House comes to its fullest expression outdoors, where a rooftop jacuzzi offers an extraordinary vantage point over Aspen's iconic landscape. Whether sipping a morning espresso or a post-ski vintage red, guests are treated to a mountain panorama unlike any other. A triumphant exemplar of Aspen luxury vacation rentals, The Mill Street House is designed to dazzle even the most seasoned global traveler.