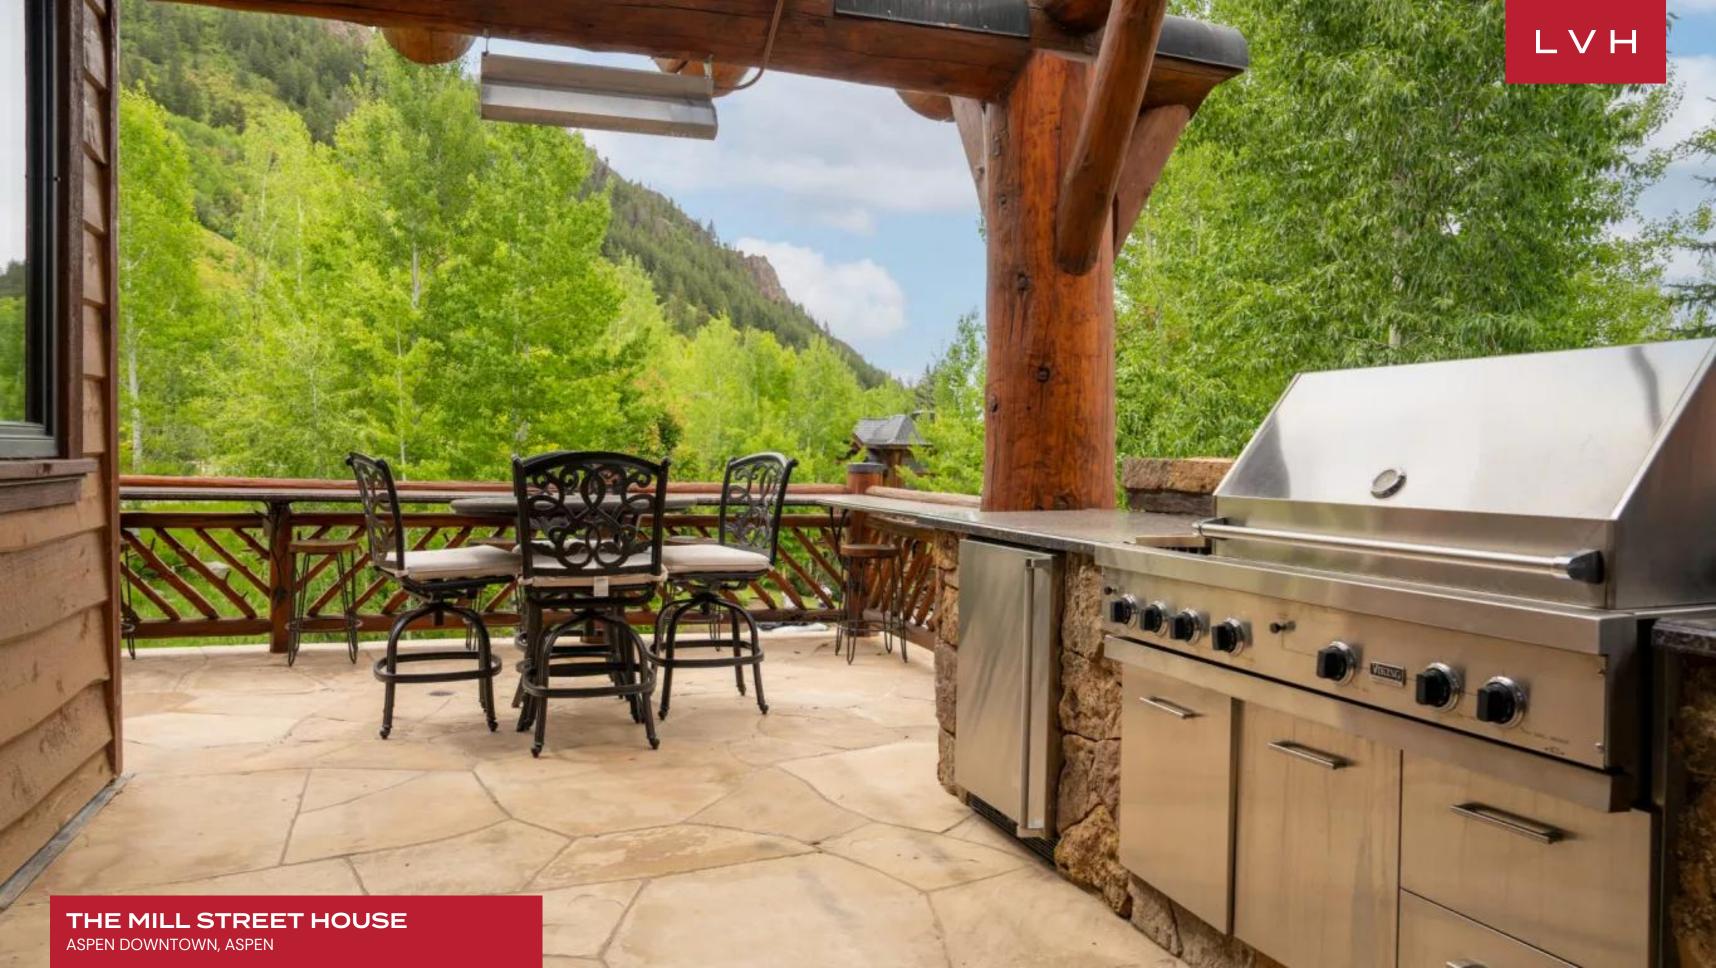

### **EXTERIOR**

- Al Fresco Dining
- BBQ
- Garage
- Hot Tub
- Outdoor Kitchen
- Patio
- Rooftop Terrace
- Terrace