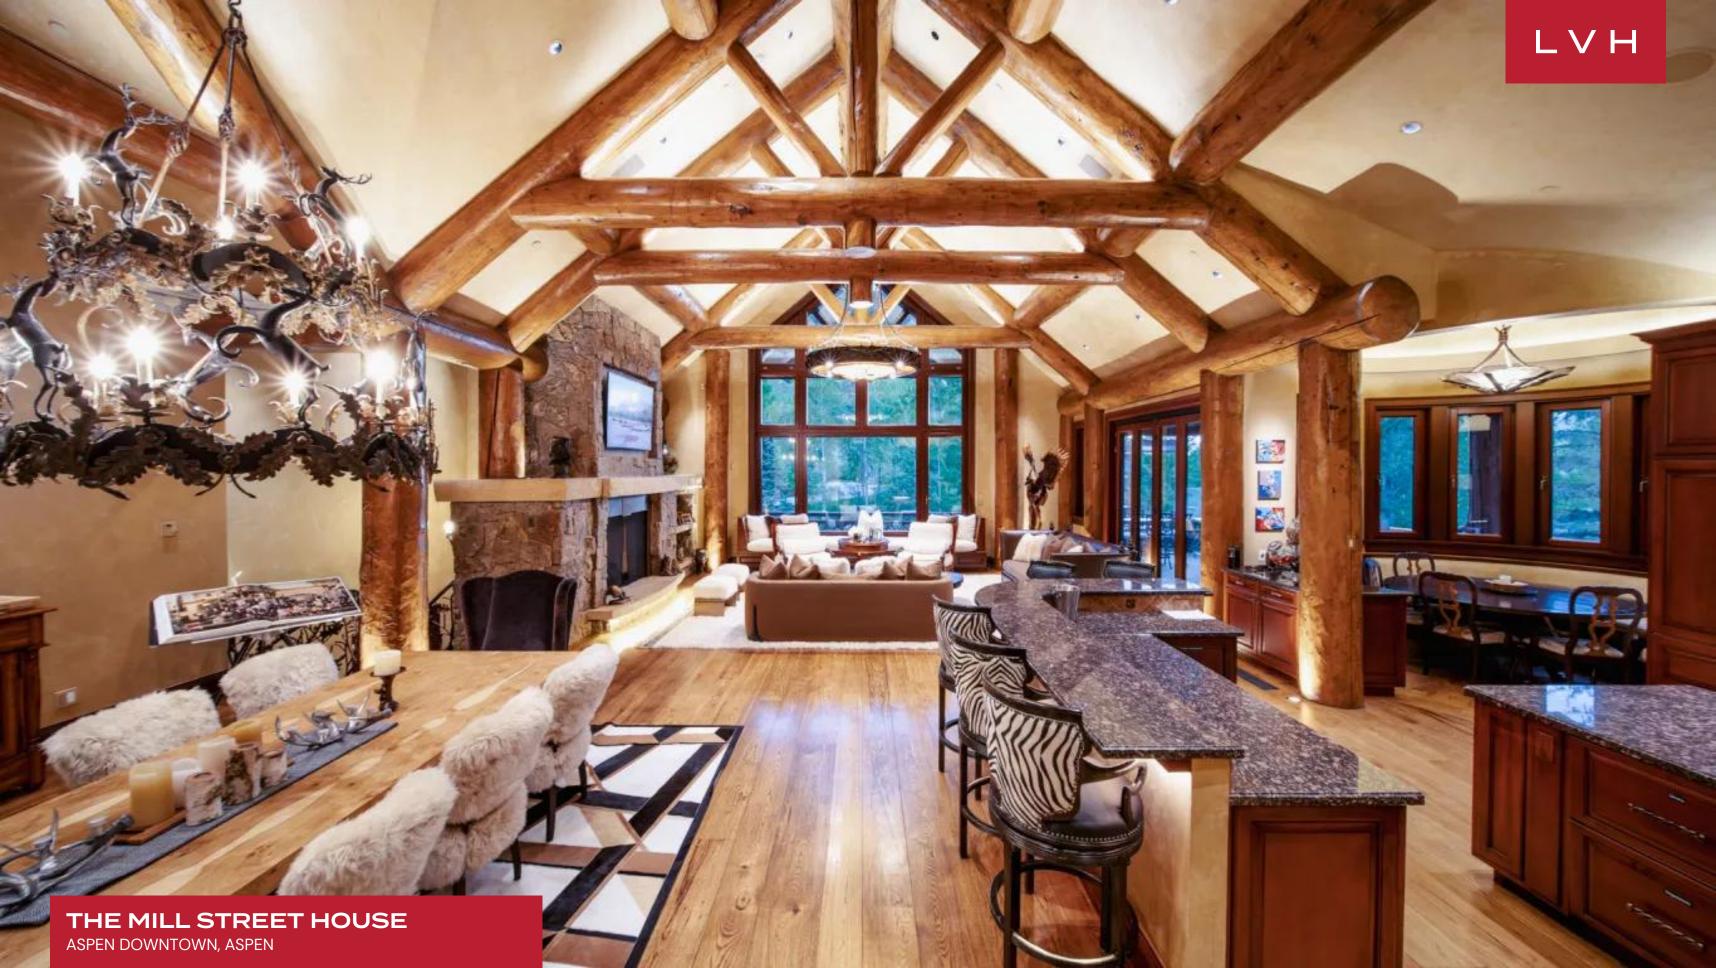

Inside, sublime interiors present a masterful fusion of classic ski-lodge romanticism and contemporary precision. Vaulted ceilings soar above a tapestry of rich textures—from tufted textiles and supple leather furnishings to striking timber beams and textured stonework. Oversized glass walls frame cinematic views of the surrounding peaks, while the central fireplace—crafted from rugged natural stone—brims with snowed-in coziness. An intuitive open-concept floor plan, paired with an expansive chef's kitchen and formal dining area, makes this property ideal for entertaining.

This exceptional Aspen vacation villa features nine sumptuous ensuite bedrooms accommodating up to 24 guests in sublime comfort, privacy, and style. Bespoke furnishings, indulgent linens, and curated art pieces elevate each room, while a dedicated entertainment level—complete with a full bar, pool table, and home cinema—ensures relaxation and revelry go hand in hand. The Mill Street House comes to its fullest expression outdoors, where a rooftop jacuzzi offers an extraordinary vantage point over Aspen's iconic landscape. Whether sipping a morning espresso or a post-ski vintage red, guests are treated to a mountain panorama unlike any other. A triumphant exemplar of Aspen luxury vacation rentals, The Mill Street House is designed to dazzle even the most seasoned global traveler.