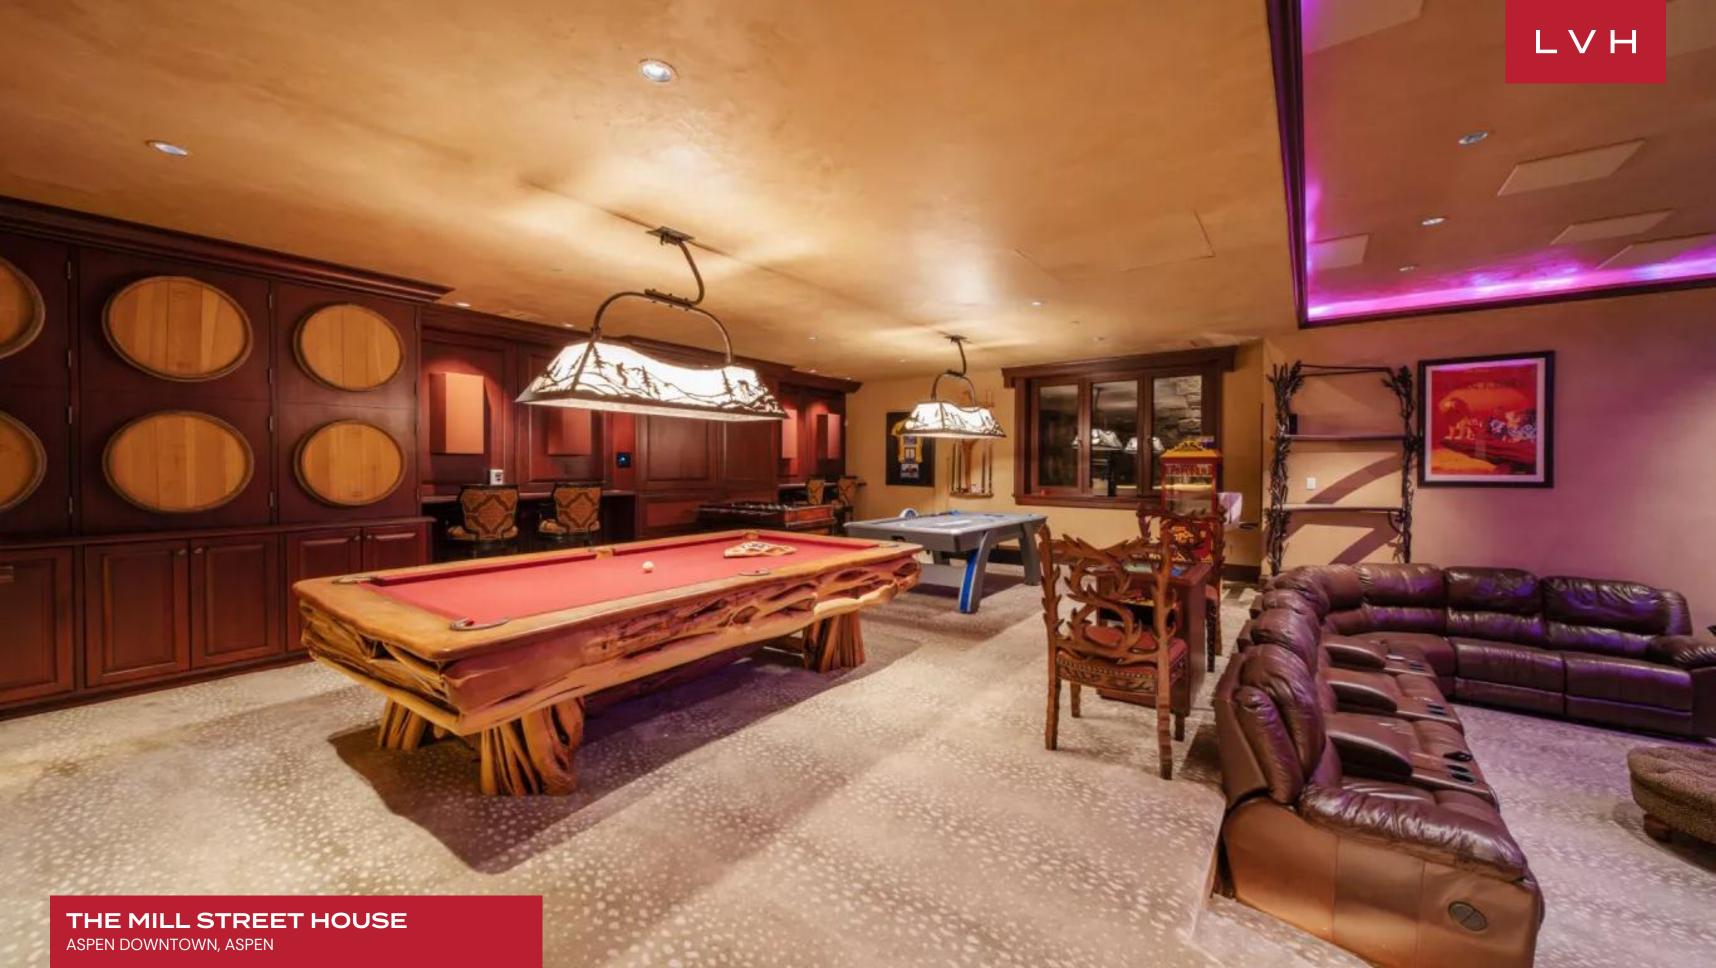

This exceptional Aspen vacation villa features nine sumptuous ensuite bedrooms accommodating up to 24 guests in sublime comfort, privacy, and style. Bespoke furnishings, indulgent linens, and curated art pieces elevate each room, while a dedicated entertainment level—complete with a full bar, pool table, and home cinema—ensures relaxation and revelry go hand in hand. The Mill Street House comes to its fullest expression outdoors, where a rooftop jacuzzi offers an extraordinary vantage point over Aspen's iconic landscape. Whether sipping a morning espresso or a post-ski vintage red, guests are treated to a mountain panorama unlike any other. A triumphant exemplar of Aspen luxury vacation rentals, The Mill Street House is designed to dazzle even the most seasoned global traveler.

#### INTERIOR

- Air Conditioning
- Bar
- Cable, Satellite or Smart TV
- Dining Area
- Fireplace
- Fitness Room
- Gym
- Laundry
- Pool Table
- Private Elevator
- Ski Room