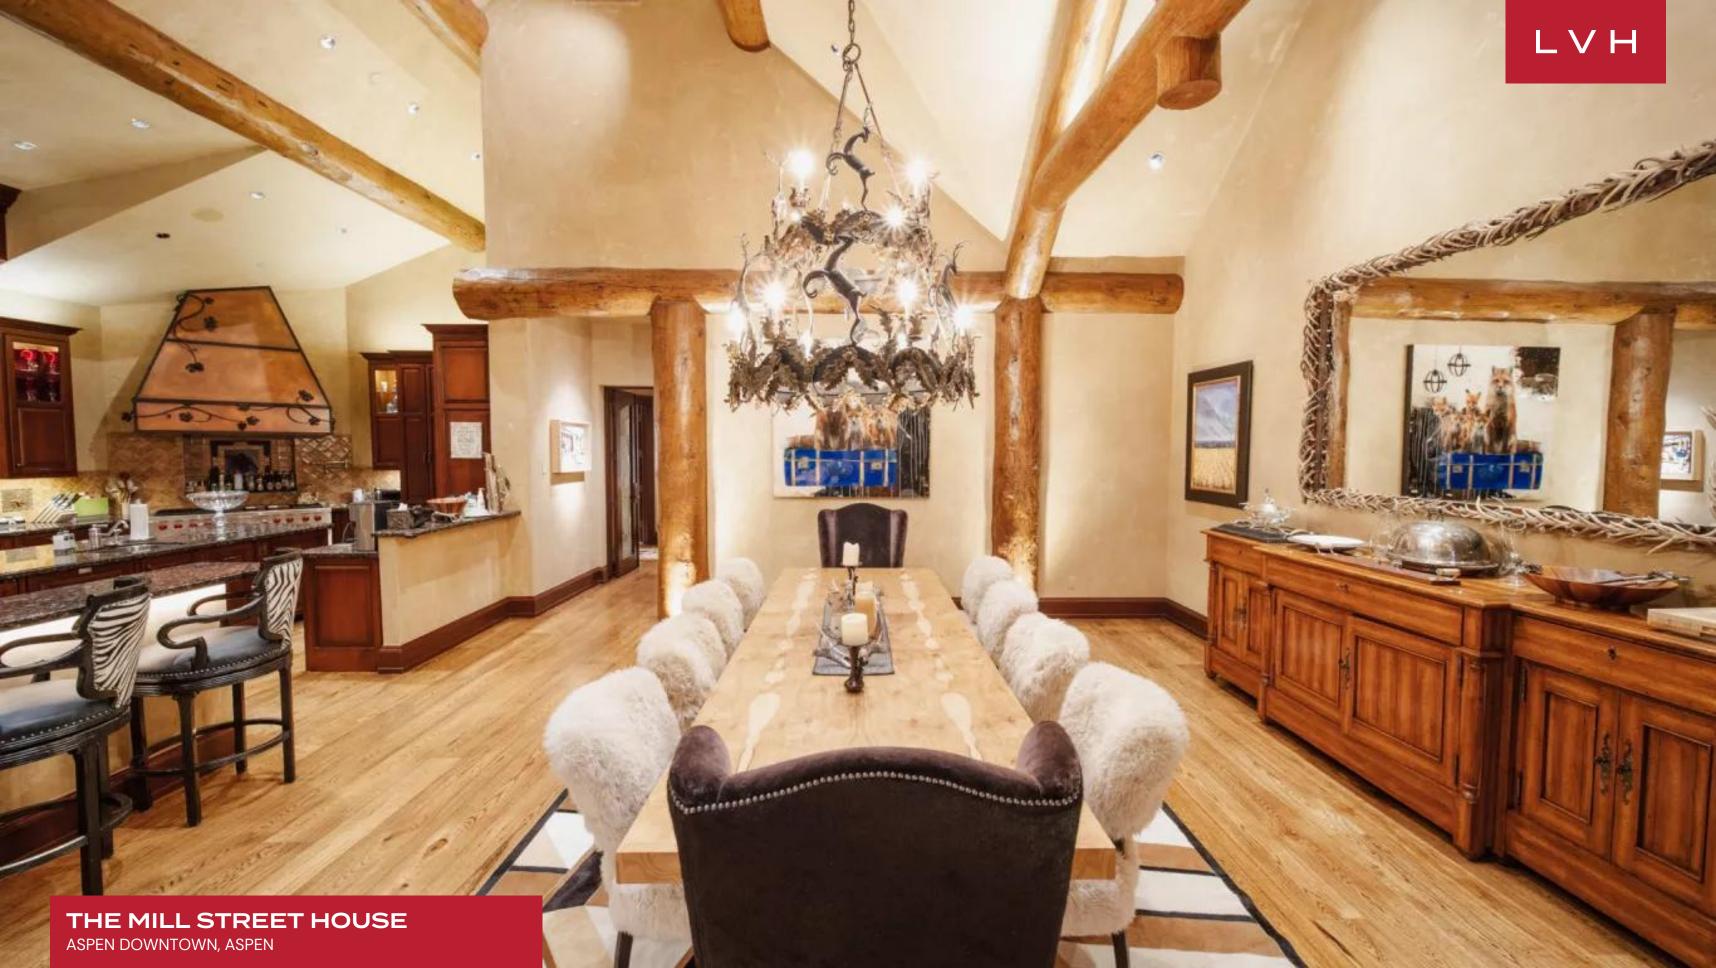

Inside, sublime interiors present a masterful fusion of classic ski-lodge romanticism and contemporary precision. Vaulted ceilings soar above a tapestry of rich textures—from tufted textiles and supple leather furnishings to striking timber beams and textured stonework. Oversized glass walls frame cinematic views of the surrounding peaks, while the central fireplace—crafted from rugged natural stone—brims with snowed-in coziness. An intuitive open-concept floor plan, paired with an expansive chef's kitchen and formal dining area, makes this property ideal for entertaining.

This exceptional Aspen vacation villa features nine sumptuous ensuite bedrooms accommodating up to 24 guests in sublime comfort, privacy, and style. Bespoke furnishings, indulgent linens, and curated art pieces elevate each room, while a dedicated entertainment level—complete with a full bar, pool table, and home cinema—ensures relaxation and revelry go hand in hand. The Mill Street House comes to its fullest expression outdoors, where a rooftop jacuzzi offers an extraordinary vantage point over Aspen's iconic landscape. Whether sipping a morning espresso or a post-ski vintage red, guests are treated to a mountain panorama unlike any other. A triumphant exemplar of Aspen luxury vacation rentals, The Mill Street House is designed to dazzle even the most seasoned global traveler.