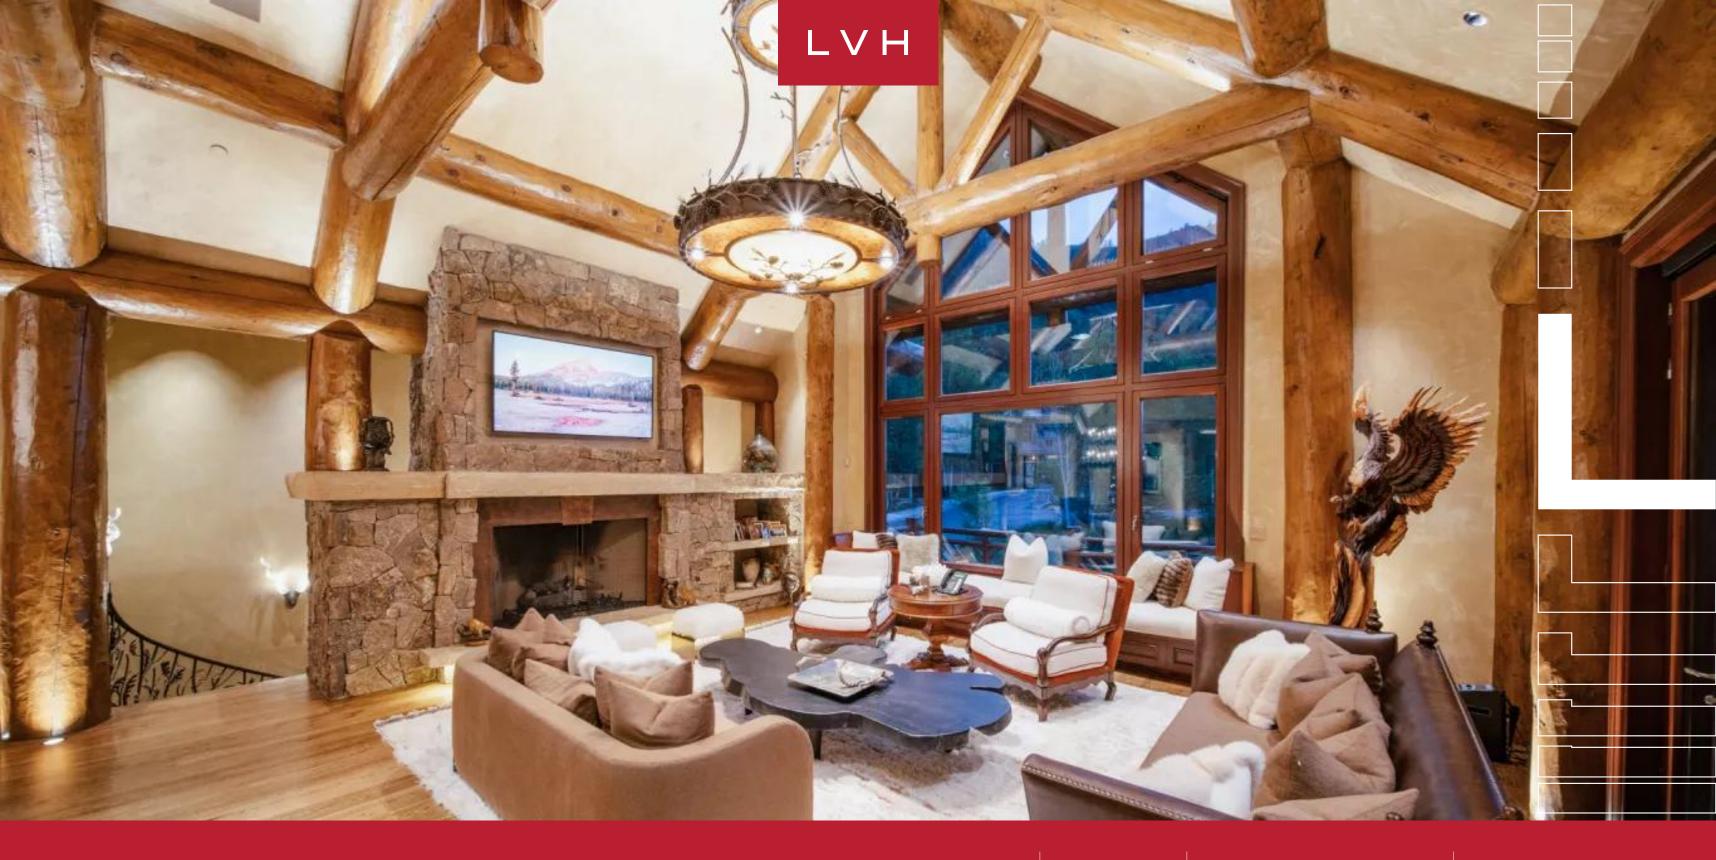

#### ASPEN DOWNTOWN, ASPEN

The Mill Street House is a luxury mountainside vacation rental nestled at the coveted base of Aspen Mountain, boasting direct ski-in access and lush alpine surroundings. This chalet is within walking distance of the town center, yet promises otherworldly serenity and unmatched exclusivity. A behemoth of alpine elegance, it pushes the bounds of mountain luxury with its sensational interiors and elevated lifestyle offerings.

Inside, sublime interiors present a masterful fusion of classic ski-lodge romanticism and contemporary precision. Vaulted ceilings soar above a tapestry of rich textures—from tufted textiles and supple leather furnishings to striking timber beams and textured stonework. Oversized glass walls frame cinematic views of the surrounding peaks, while the central fireplace—crafted from rugged natural stone—brims with snowed-in coziness. An intuitive open-concept floor plan, paired with an expansive chef's kitchen and formal dining area, makes this property ideal for entertaining.