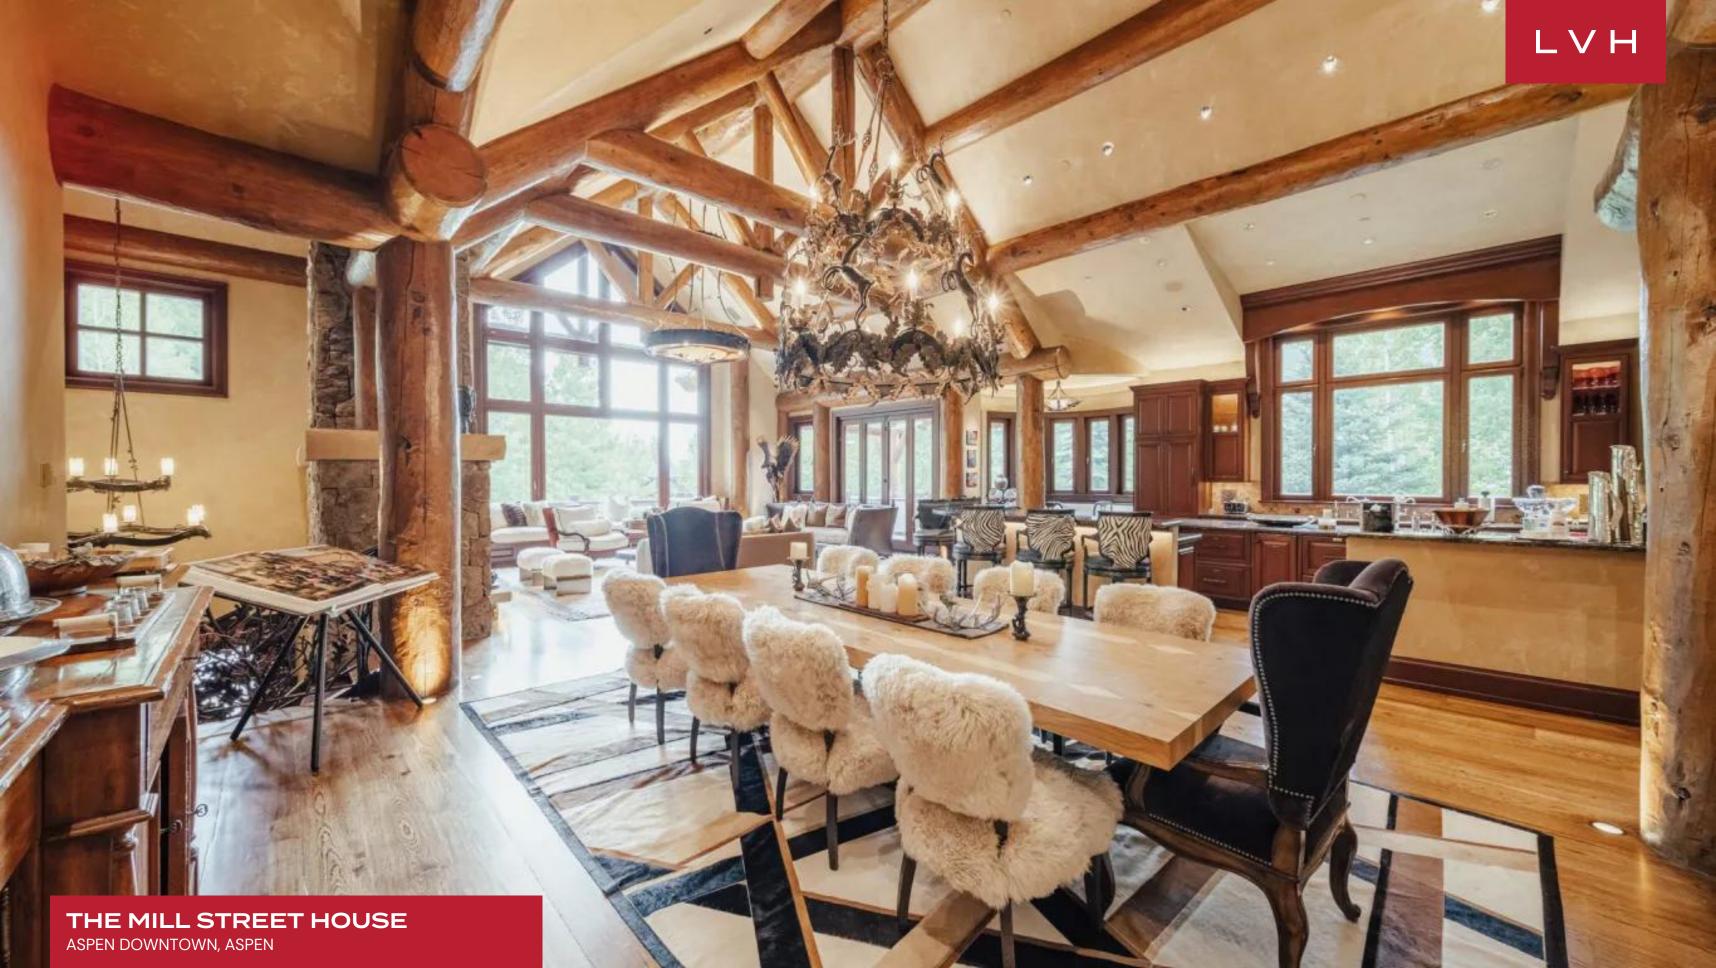

THE MILL STREET HOUSE

ASPEN DOWNTOWN, ASPEN, COLORADO

BEDROOMS

24
GUESTS

12 + 4 HALF
BATHROOMS

15,000

## THE MILL STREET HOUSE

#### ASPEN DOWNTOWN, ASPEN

The Mill Street House is a luxury mountainside vacation rental nestled at the coveted base of Aspen Mountain, boasting direct ski-in access and lush alpine surroundings. This chalet is within walking distance of the town center, yet promises otherworldly serenity and unmatched exclusivity. A behemoth of alpine elegance, it pushes the bounds of mountain luxury with its sensational interiors and elevated lifestyle offerings.

Inside, sublime interiors present a masterful fusion of classic ski-lodge romanticism and contemporary precision. Vaulted ceilings soar above a tapestry of rich textures—from tufted textiles and supple leather furnishings to striking timber beams and textured stonework. Oversized glass walls frame cinematic views of the surrounding peaks, while the central fireplace—crafted from rugged natural stone—brims with snowed-in coziness. An intuitive open-concept floor plan, paired with an expansive chef's kitchen and formal dining area, makes this property ideal for entertaining.

This exceptional Aspen vacation villa features nine sumptuous ensuite bedrooms accommodating up to 24 guests in sublime comfort, privacy, and style. Bespoke furnishings, indulgent linens, and curated art pieces elevate each room, while a dedicated entertainment level—complete with a full bar, pool table, and home cinema—ensures relaxation and revelry go hand in hand. The Mill Street House comes to its fullest expression outdoors, where a rooftop jacuzzi offers an extraordinary vantage point over Aspen's iconic landscape. Whether sipping a morning espresso or a post-ski vintage red, guests are treated to a mountain panorama unlike any other. A triumphant exemplar of Aspen luxury vacation rentals, The Mill Street House is designed to dazzle even the most seasoned global traveler.