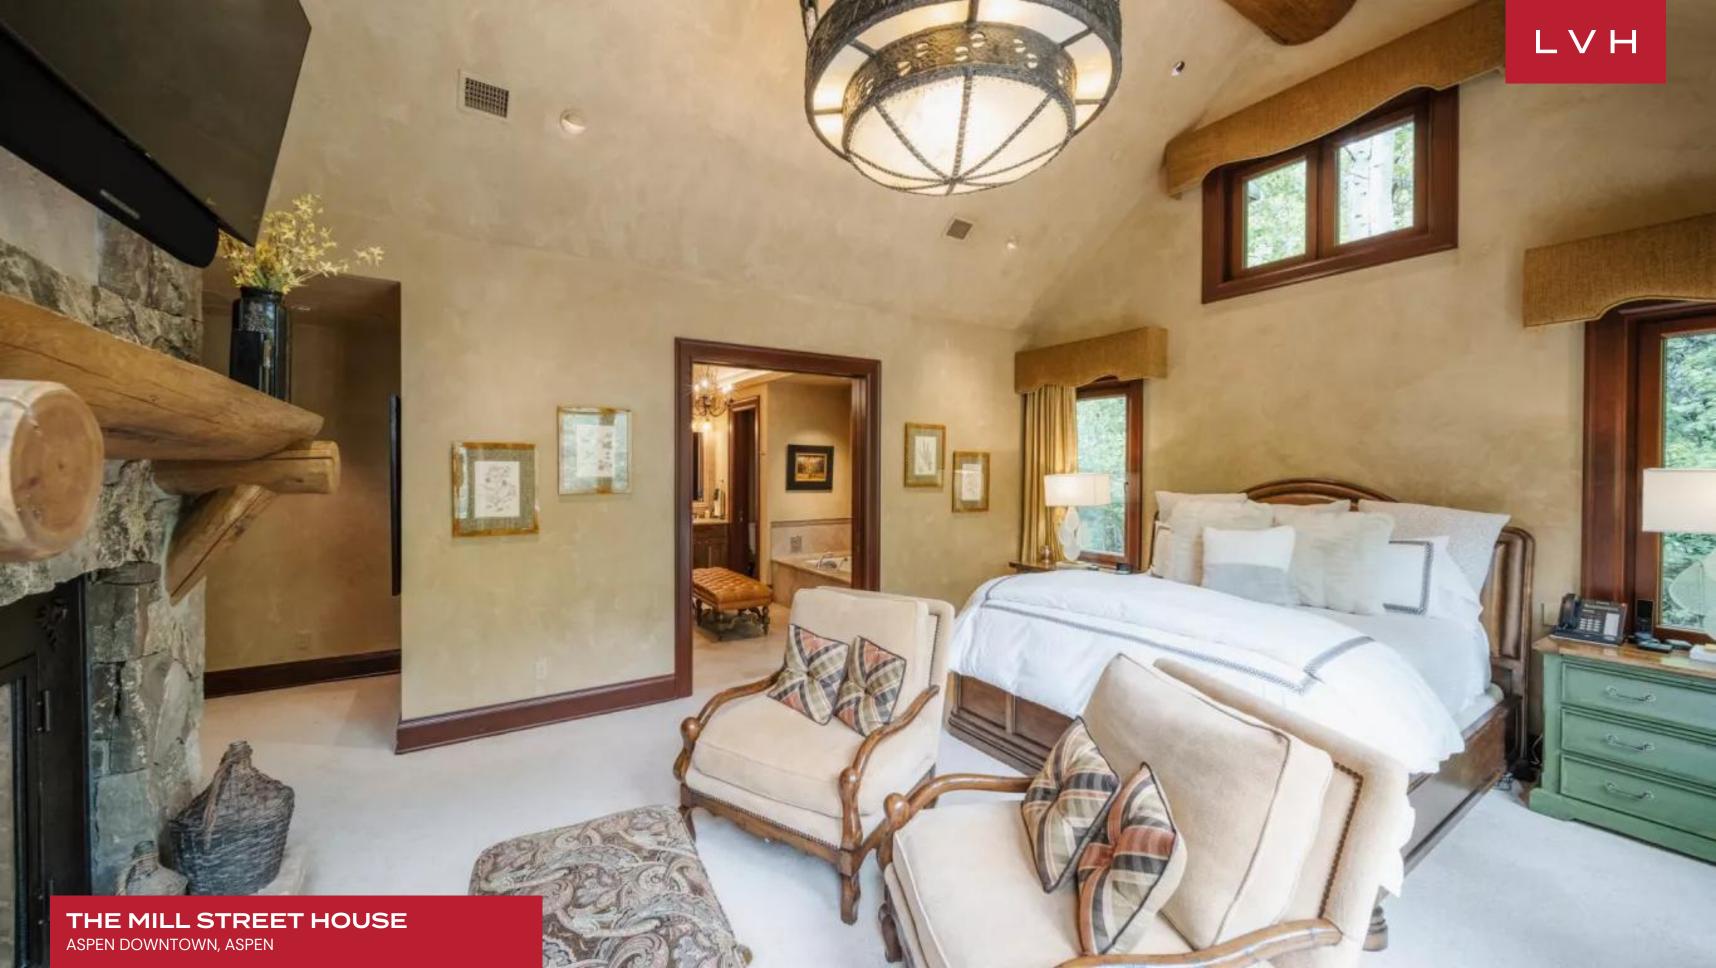

Inside, sublime interiors present a masterful fusion of classic ski-lodge romanticism and contemporary precision. Vaulted ceilings soar above a tapestry of rich textures—from tufted textiles and supple leather furnishings to striking timber beams and textured stonework. Oversized glass walls frame cinematic views of the surrounding peaks, while the central fireplace—crafted from rugged natural stone—brims with snowed-in coziness. An intuitive open-concept floor plan, paired with an expansive chef's kitchen and formal dining area, makes this property ideal for entertaining.

This exceptional Aspen vacation villa features nine sumptuous ensuite bedrooms accommodating up to 24 guests in sublime comfort, privacy, and style. Bespoke furnishings, indulgent linens, and curated art pieces elevate each room, while a dedicated entertainment level—complete with a full bar, pool table, and home cinema—ensures relaxation and revelry go hand in hand. The Mill Street House comes to its fullest expression outdoors, where a rooftop jacuzzi offers an extraordinary vantage point over Aspen's iconic landscape. Whether sipping a morning espresso or a post-ski vintage red, guests are treated to a mountain panorama unlike any other. A triumphant exemplar of Aspen luxury vacation rentals, The Mill Street House is designed to dazzle even the most seasoned global traveler.