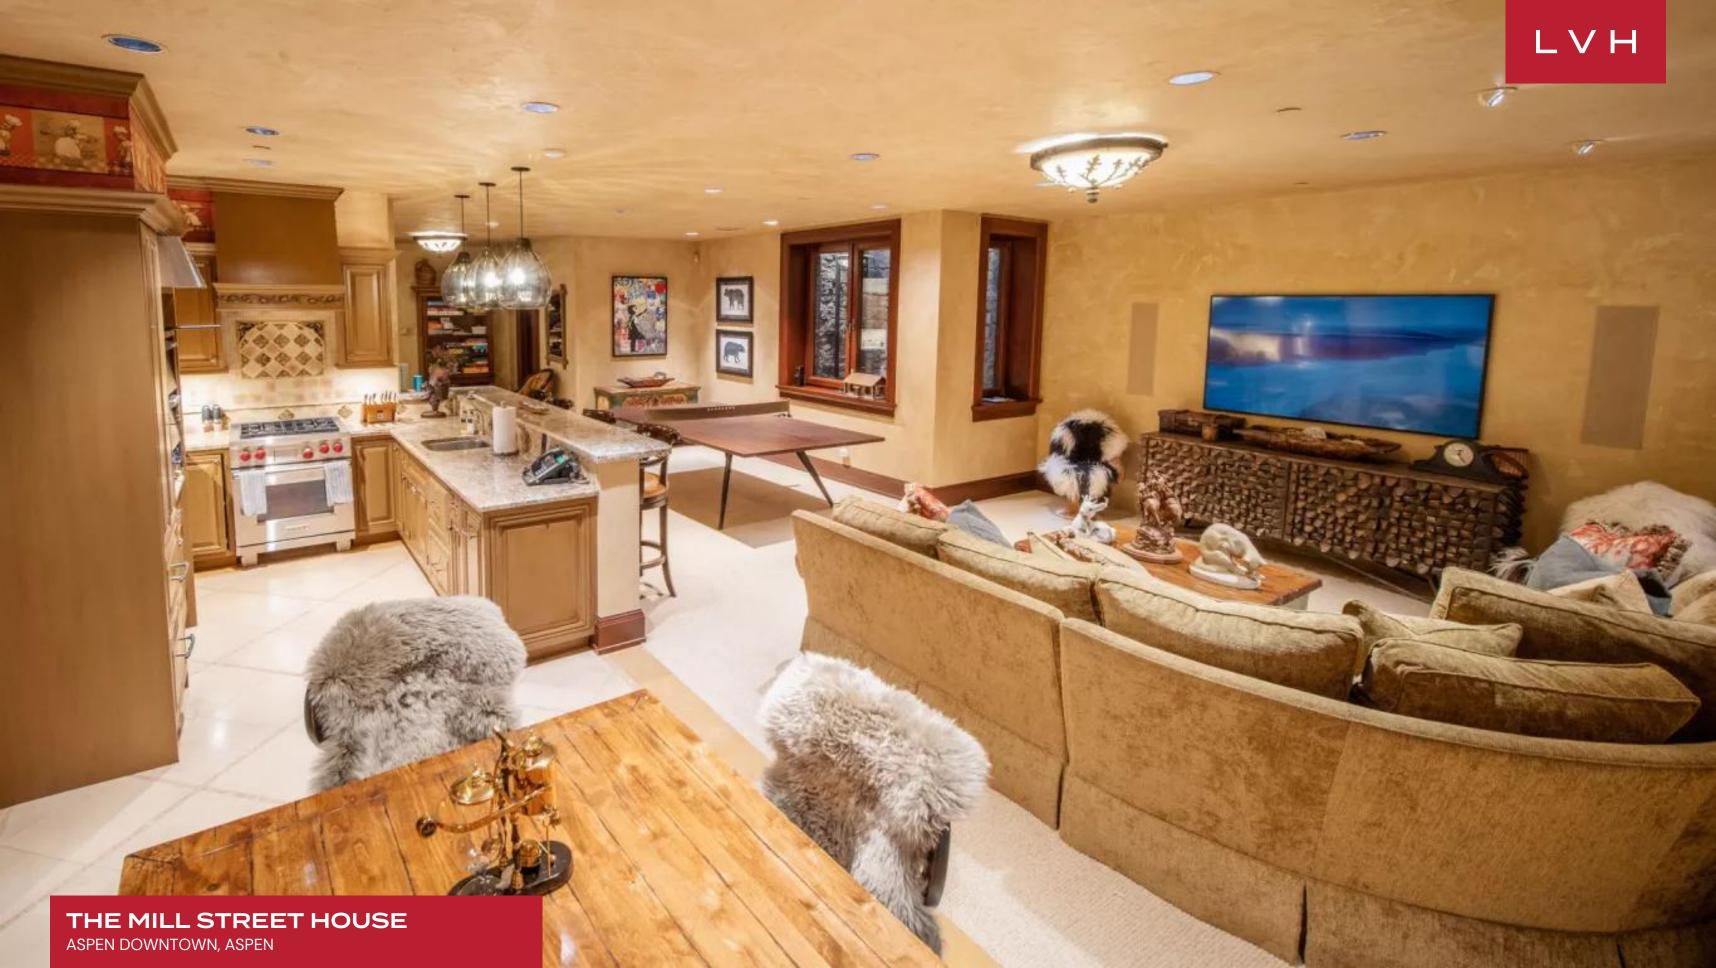

Inside, sublime interiors present a masterful fusion of classic ski-lodge romanticism and contemporary precision. Vaulted ceilings soar above a tapestry of rich textures—from tufted textiles and supple leather furnishings to striking timber beams and textured stonework. Oversized glass walls frame cinematic views of the surrounding peaks, while the central fireplace—crafted from rugged natural stone—brims with snowed-in coziness. An intuitive open-concept floor plan, paired with an expansive chef's kitchen and formal dining area, makes this property ideal for entertaining.

This exceptional Aspen vacation villa features nine sumptuous ensuite bedrooms accommodating up to 24 guests in sublime comfort, privacy, and style. Bespoke furnishings, indulgent linens, and curated art pieces elevate each room, while a dedicated entertainment level—complete with a full bar, pool table, and home cinema—ensures relaxation and revelry go hand in hand. The Mill Street House comes to its fullest expression outdoors, where a rooftop jacuzzi offers an extraordinary vantage point over Aspen's iconic landscape. Whether sipping a morning espresso or a post-ski vintage red, guests are treated to a mountain panorama unlike any other. A triumphant exemplar of Aspen luxury vacation rentals, The Mill Street House is designed to dazzle even the most seasoned global traveler.