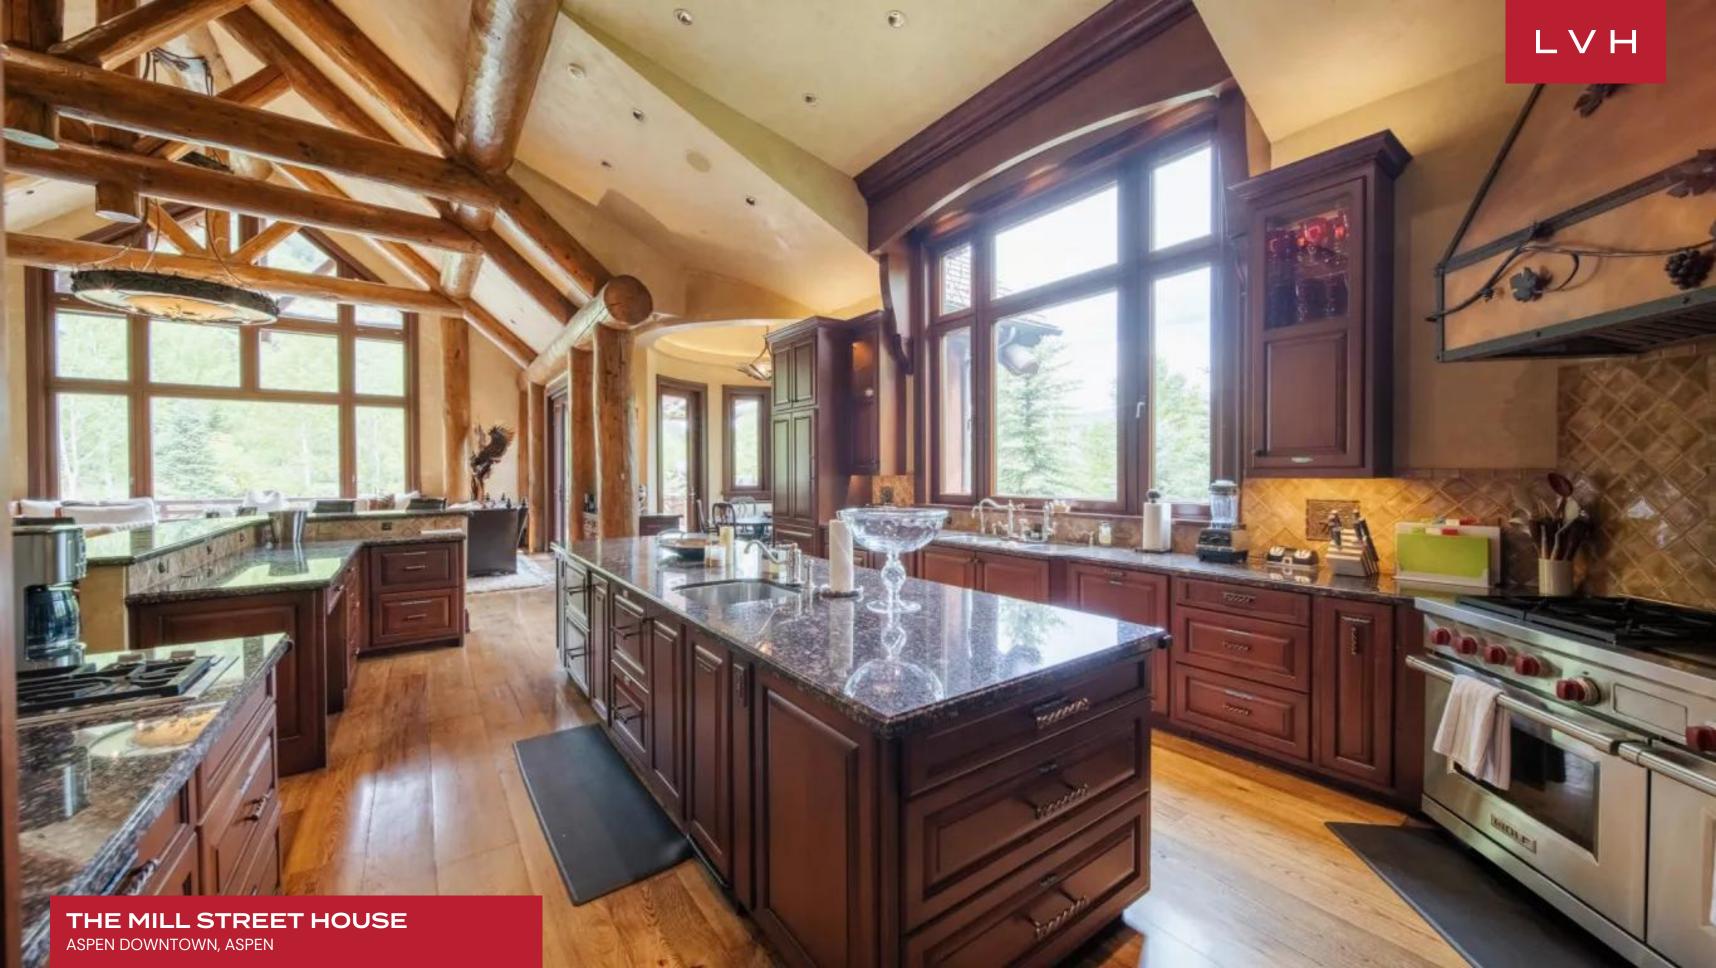

Inside, sublime interiors present a masterful fusion of classic ski-lodge romanticism and contemporary precision. Vaulted ceilings soar above a tapestry of rich textures—from tufted textiles and supple leather furnishings to striking timber beams and textured stonework. Oversized glass walls frame cinematic views of the surrounding peaks, while the central fireplace—crafted from rugged natural stone—brims with snowed-in coziness. An intuitive open-concept floor plan, paired with an expansive chef's kitchen and formal dining area, makes this property ideal for entertaining.

This exceptional Aspen vacation villa features nine sumptuous ensuite bedrooms accommodating up to 24 guests in sublime comfort, privacy, and style. Bespoke furnishings, indulgent linens, and curated art pieces elevate each room, while a dedicated entertainment level—complete with a full bar, pool table, and home cinema—ensures relaxation and revelry go hand in hand. The Mill Street House comes to its fullest expression outdoors, where a rooftop jacuzzi offers an extraordinary vantage point over Aspen's iconic landscape. Whether sipping a morning espresso or a post-ski vintage red, guests are treated to a mountain panorama unlike any other. A triumphant exemplar of Aspen luxury vacation rentals, The Mill Street House is designed to dazzle even the most seasoned global traveler.