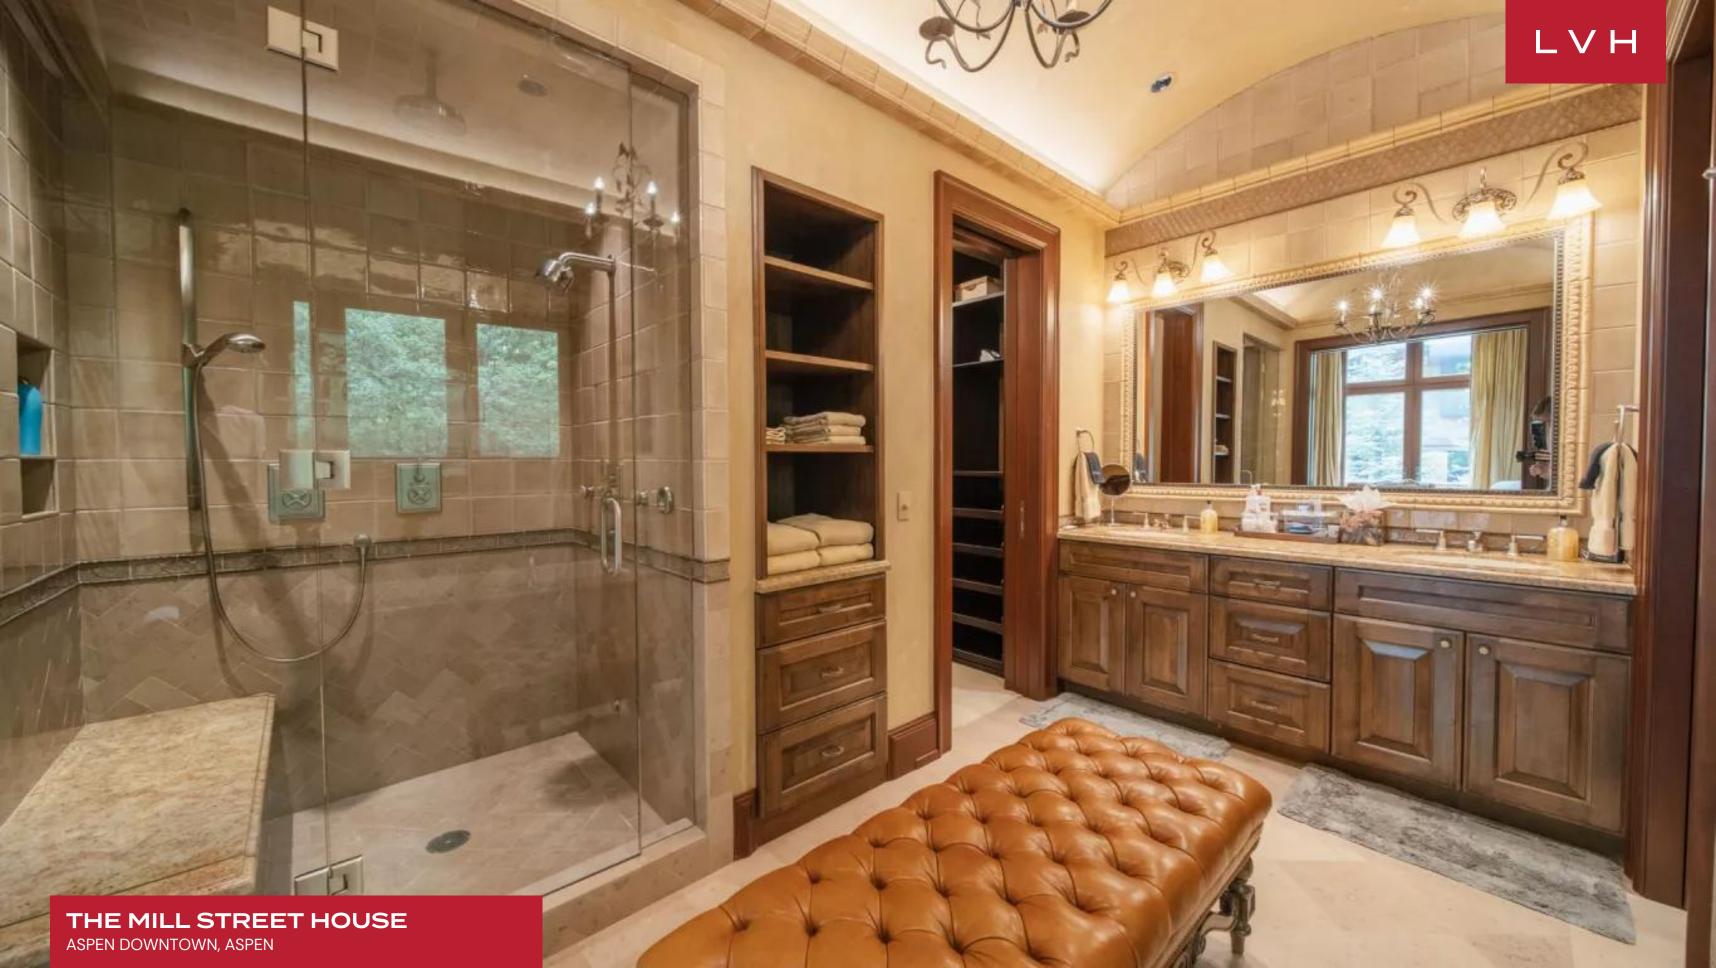

Inside, sublime interiors present a masterful fusion of classic ski-lodge romanticism and contemporary precision. Vaulted ceilings soar above a tapestry of rich textures—from tufted textiles and supple leather furnishings to striking timber beams and textured stonework. Oversized glass walls frame cinematic views of the surrounding peaks, while the central fireplace—crafted from rugged natural stone—brims with snowed-in coziness. An intuitive open-concept floor plan, paired with an expansive chef's kitchen and formal dining area, makes this property ideal for entertaining.

This exceptional Aspen vacation villa features nine sumptuous ensuite bedrooms accommodating up to 24 guests in sublime comfort, privacy, and style. Bespoke furnishings, indulgent linens, and curated art pieces elevate each room, while a dedicated entertainment level—complete with a full bar, pool table, and home cinema—ensures relaxation and revelry go hand in hand. The Mill Street House comes to its fullest expression outdoors, where a rooftop jacuzzi offers an extraordinary vantage point over Aspen's iconic landscape. Whether sipping a morning espresso or a post-ski vintage red, guests are treated to a mountain panorama unlike any other. A triumphant exemplar of Aspen luxury vacation rentals, The Mill Street House is designed to dazzle even the most seasoned global traveler.