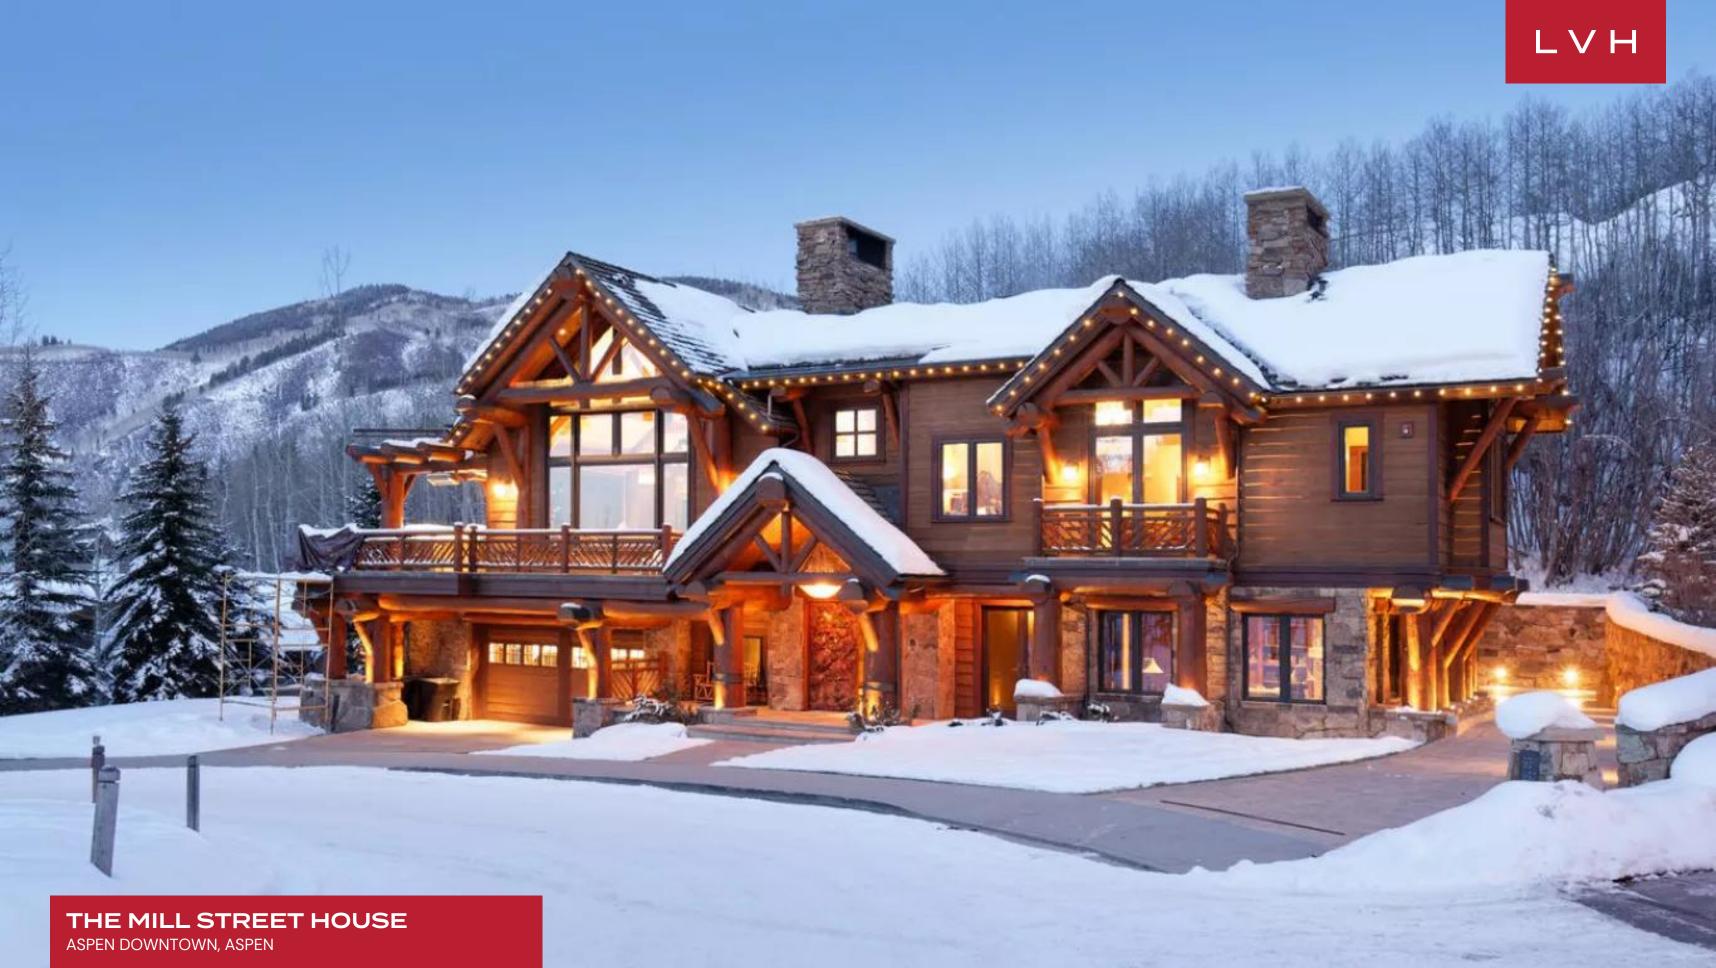

#### ASPEN DOWNTOWN, ASPEN

The Mill Street House is a luxury mountainside vacation rental nestled at the coveted base of Aspen Mountain, boasting direct ski-in access and lush alpine surroundings. This chalet is within walking distance of the town center, yet promises otherworldly serenity and unmatched exclusivity. A behemoth of alpine elegance, it pushes the bounds of mountain luxury with its sensational interiors and elevated lifestyle offerings.

Inside, sublime interiors present a masterful fusion of classic ski-lodge romanticism and contemporary precision. Vaulted ceilings soar above a tapestry of rich textures—from tufted textiles and supple leather furnishings to striking timber beams and textured stonework. Oversized glass walls frame cinematic views of the surrounding peaks, while the central fireplace—crafted from rugged natural stone—brims with snowed-in coziness. An intuitive open-concept floor plan, paired with an expansive chef's kitchen and formal dining area, makes this property ideal for entertaining.