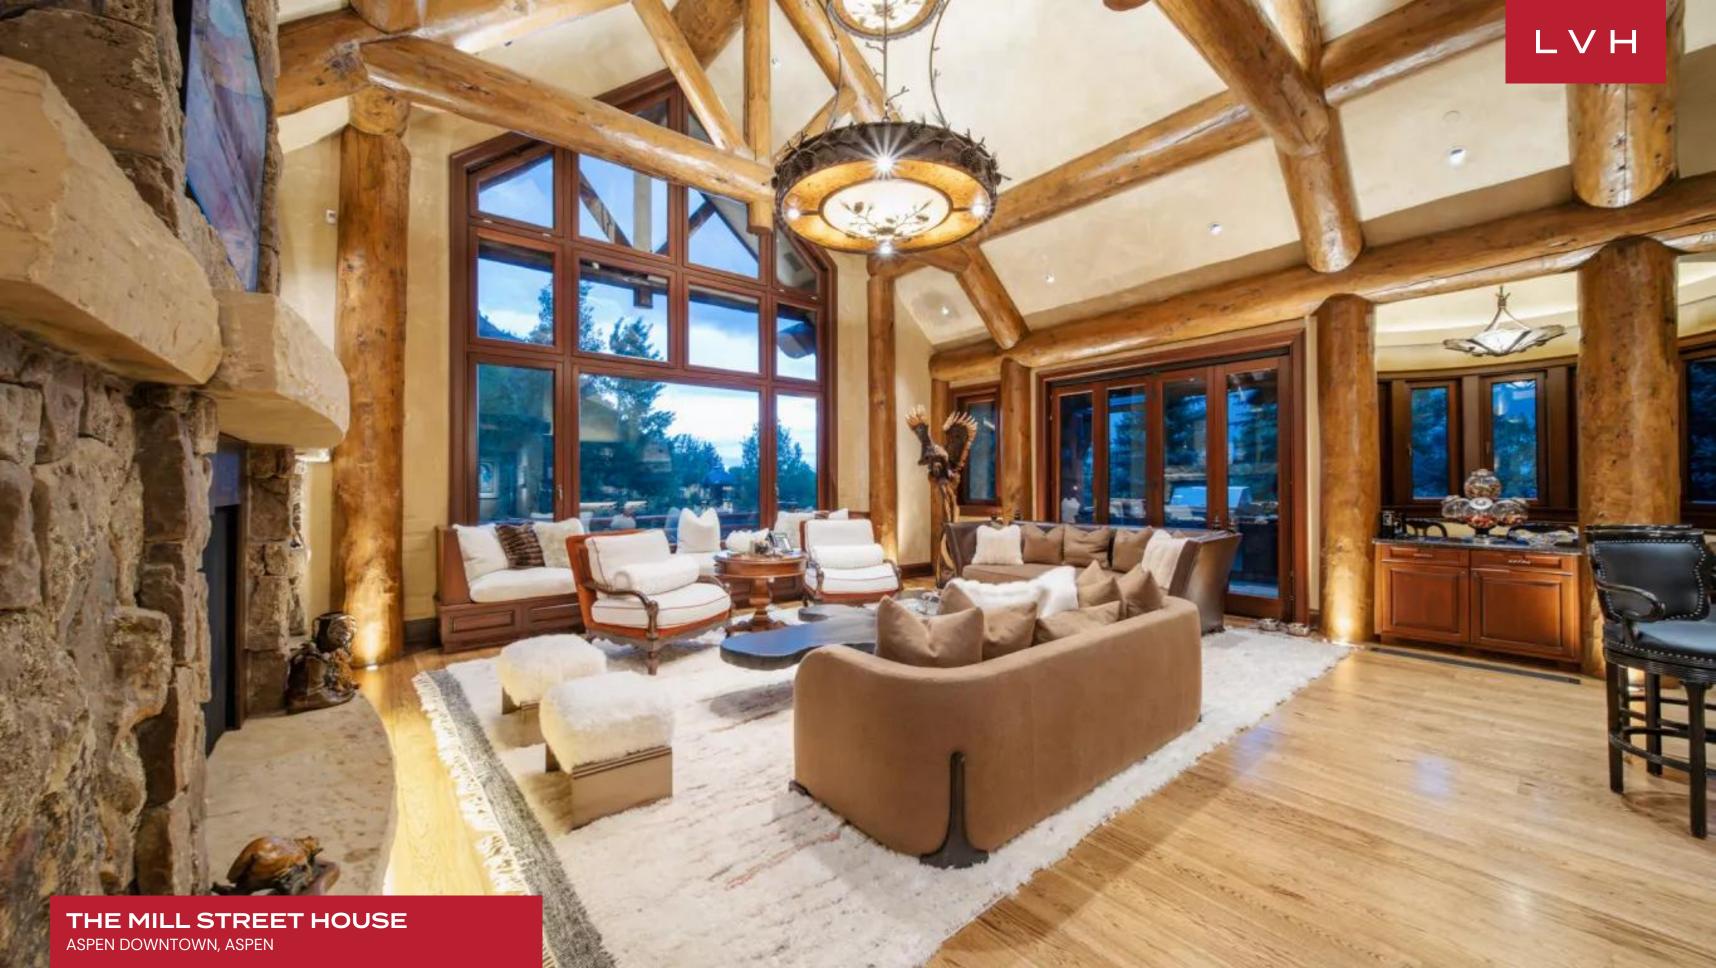

#### ASPEN DOWNTOWN, ASPEN

The Mill Street House is a luxury mountainside vacation rental nestled at the coveted base of Aspen Mountain, boasting direct ski-in access and lush alpine surroundings. This chalet is within walking distance of the town center, yet promises otherworldly serenity and unmatched exclusivity. A behemoth of alpine elegance, it pushes the bounds of mountain luxury with its sensational interiors and elevated lifestyle offerings.

Inside, sublime interiors present a masterful fusion of classic ski-lodge romanticism and contemporary precision. Vaulted ceilings soar above a tapestry of rich textures—from tufted textiles and supple leather furnishings to striking timber beams and textured stonework. Oversized glass walls frame cinematic views of the surrounding peaks, while the central fireplace—crafted from rugged natural stone—brims with snowed-in coziness. An intuitive open-concept floor plan, paired with an expansive chef's kitchen and formal dining area, makes this property ideal for entertaining.