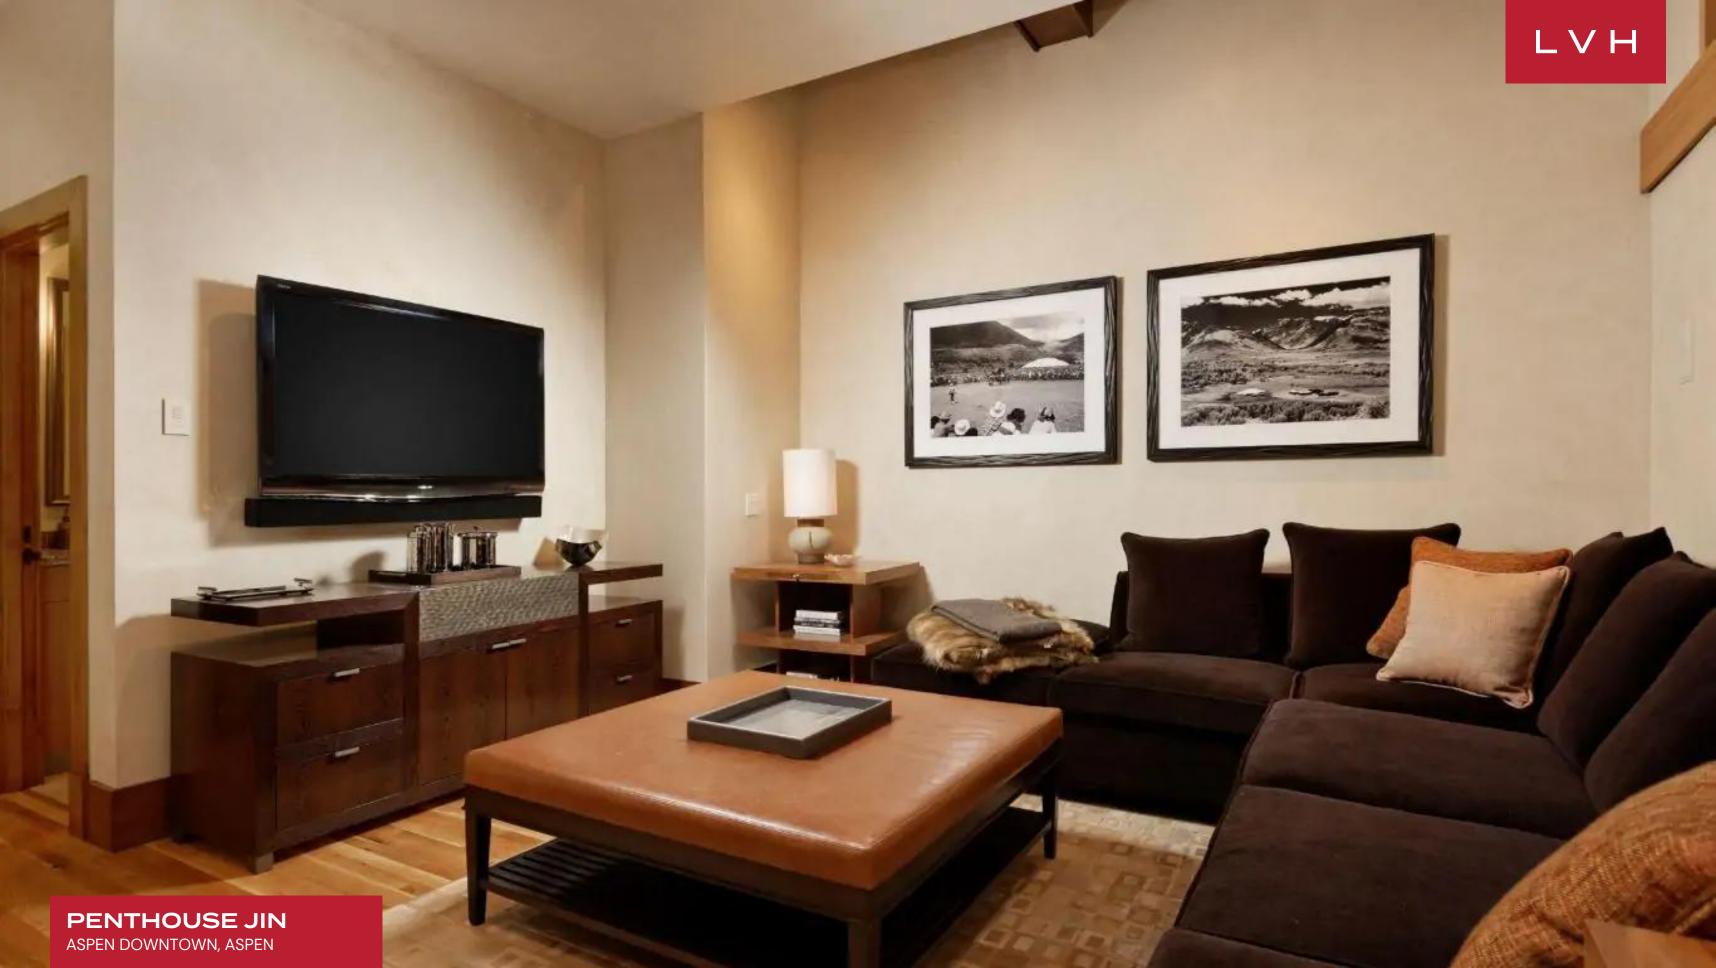

Exposed brick walls and a buxom natural stone fireplace curate a truly uncanny ambiance fusing urban edge with ski lodge romanticism. Double height ceilings, arched windows, and LED underscored exposed beam ceilings curate a distinct atmosphere suited for spontaneity, congregation, and socialization. Penthouse Jin presents three extraordinary ensuite bedrooms, an office, and a den offering additional lodging if needed. Fine arched wood pannel ceilings grace the glorious master suite outfitted with a gas fireplace, lounge area, and exceptional ensuite with double vanities, walk-in shower, and soaking tub. The distinguished may benefit from coveted access to the extraordinary rooftop deck. The open concept fully equipped gourmet kitchen boasts top-notch stainless steel appliances, and a gas range stove, setting the scene for exemplary dine dining experiences.