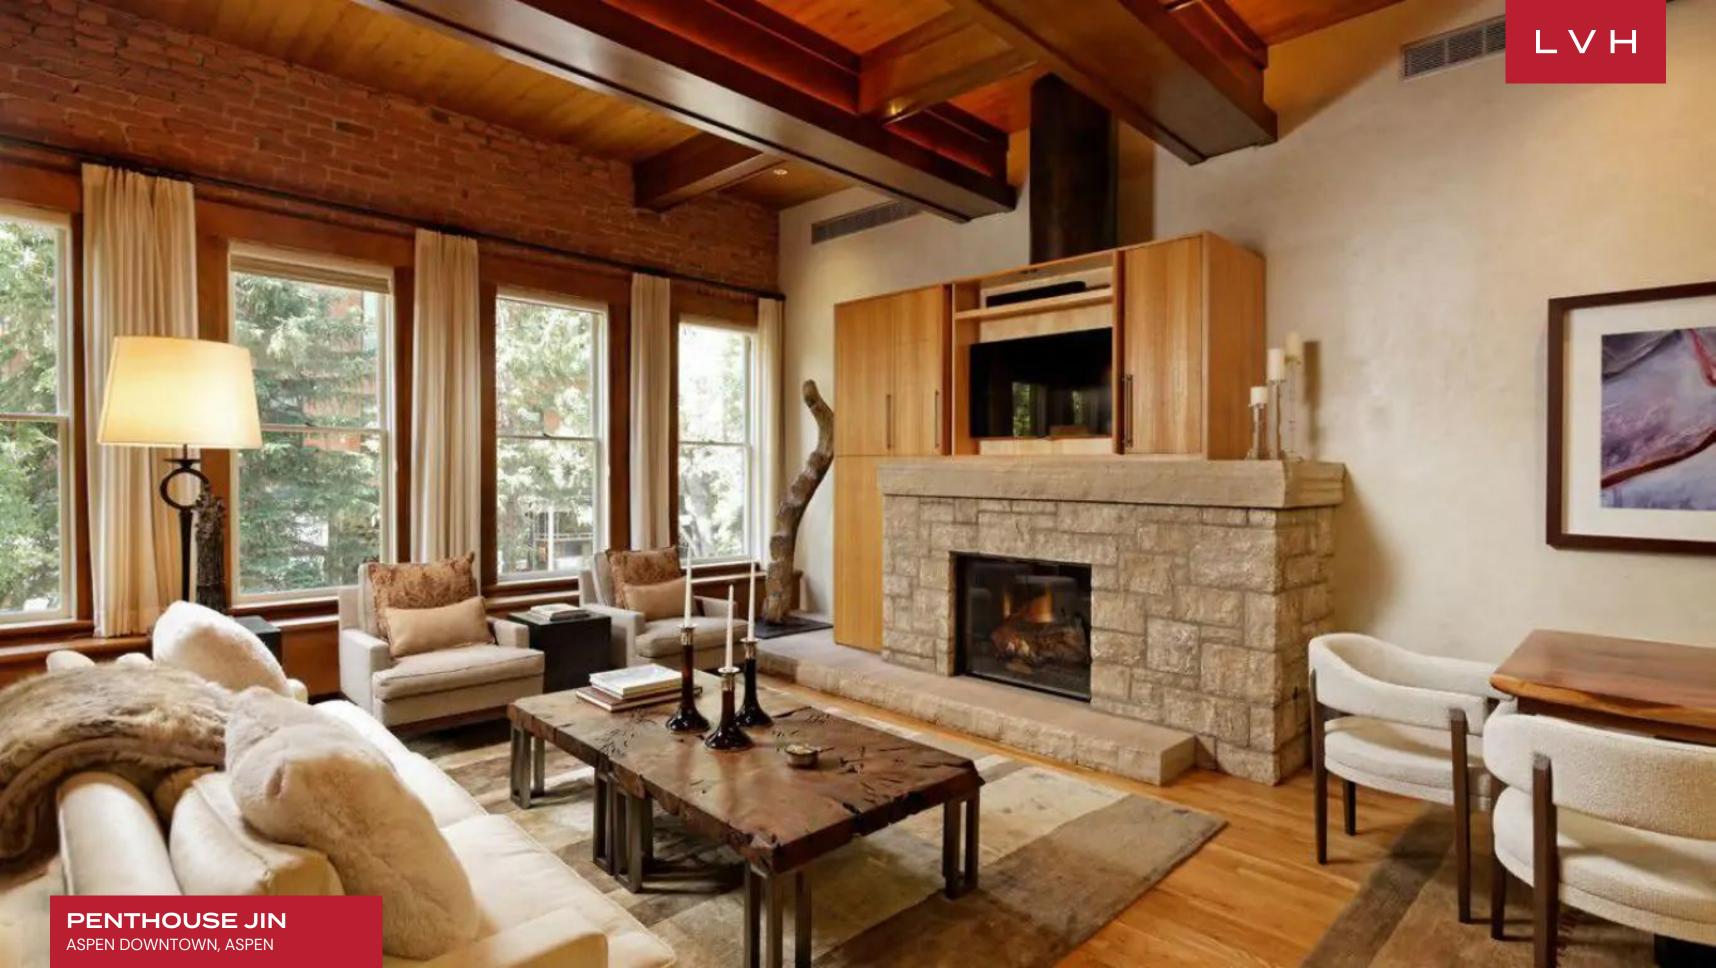

#### ASPEN DOWNTOWN, ASPEN

Penthouse Jin is a stunning cosmopolitan hideout perched in the heart of the city's historic downtown Hyman pedestrian mall. This gorgeous, authentic two-level penthouse offers the epitome of urban chic refinement and cozy alpine glamor. Utterly attuned to Aspen's vibrant cultural life, this residence is an entertainer's dream, boasting a private rooftop terrace with dramatic mountain views.

Exposed brick walls and a buxom natural stone fireplace curate a truly uncanny ambiance fusing urban edge with ski lodge romanticism. Double height ceilings, arched windows, and LED underscored exposed beam ceilings curate a distinct atmosphere suited for spontaneity, congregation, and socialization. Penthouse Jin presents three extraordinary ensuite bedrooms, an office, and a den offering additional lodging if needed. Fine arched wood pannel ceilings grace the glorious master suite outfitted with a gas fireplace, lounge area, and exceptional ensuite with double vanities, walk-in shower, and soaking tub. The distinguished may benefit from coveted access to the extraordinary rooftop deck. The open concept fully equipped gourmet kitchen boasts top-notch stainless steel appliances, and a gas range stove, setting the scene for exemplary dine dining experiences.