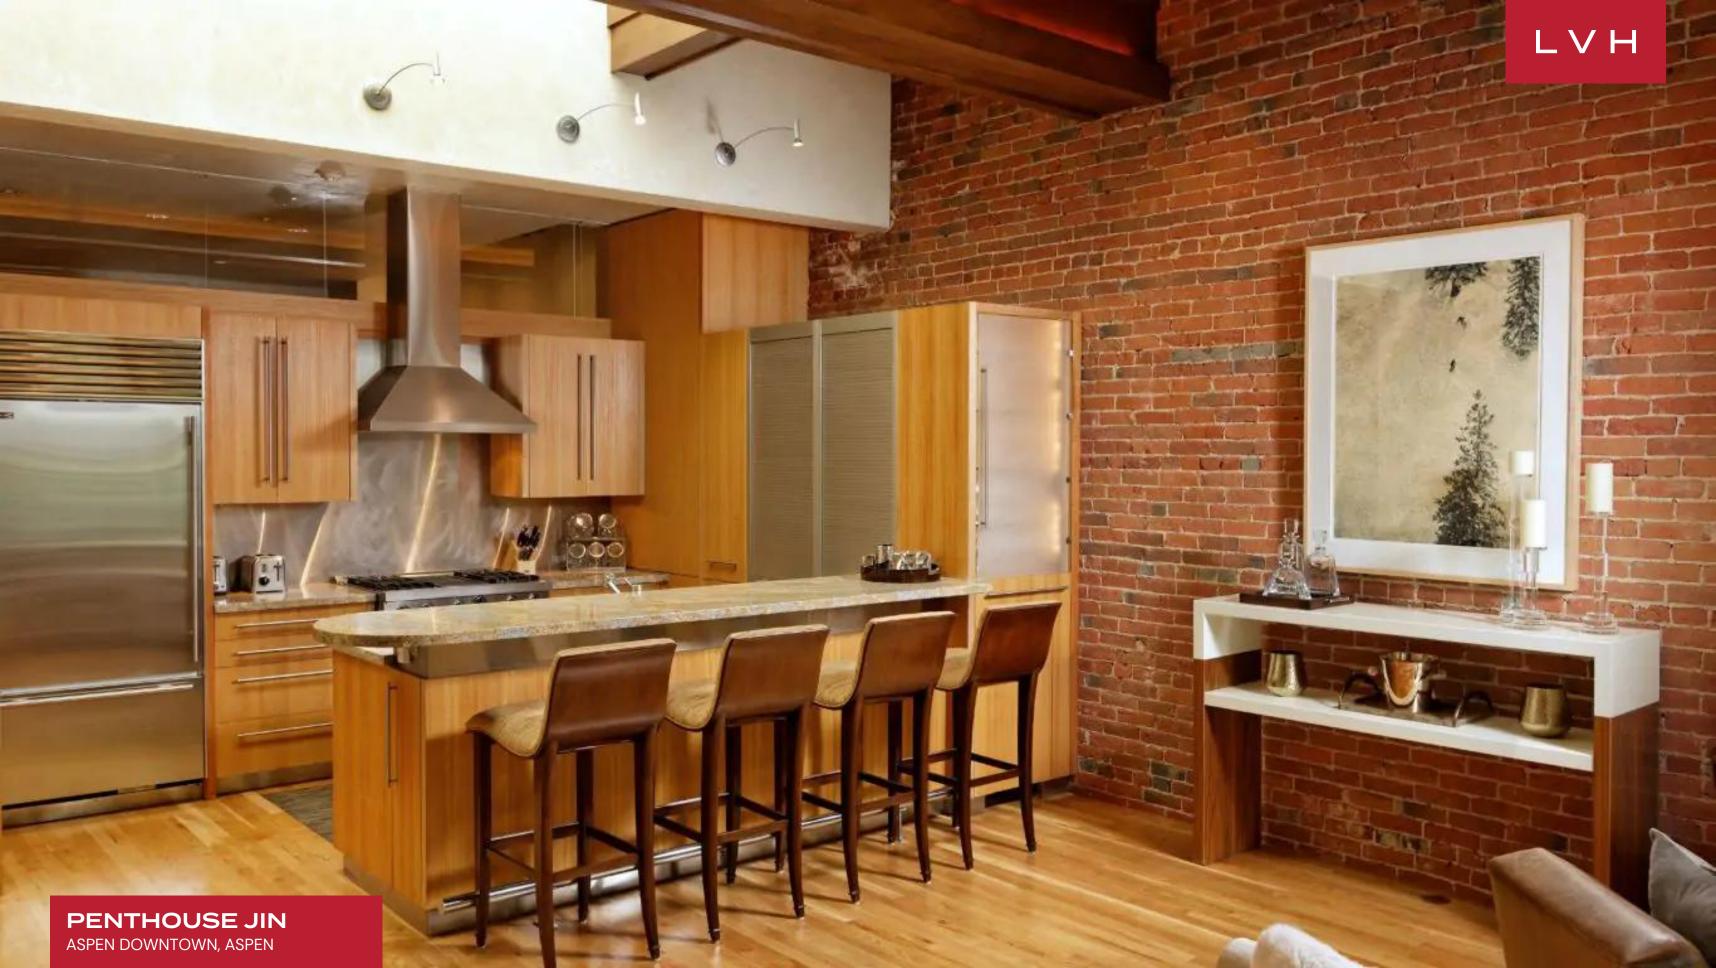

Exposed brick walls and a buxom natural stone fireplace curate a truly uncanny ambiance fusing urban edge with ski lodge romanticism. Double height ceilings, arched windows, and LED underscored exposed beam ceilings curate a distinct atmosphere suited for spontaneity, congregation, and socialization. Penthouse Jin presents three extraordinary ensuite bedrooms, an office, and a den offering additional lodging if needed. Fine arched wood pannel ceilings grace the glorious master suite outfitted with a gas fireplace, lounge area, and exceptional ensuite with double vanities, walk-in shower, and soaking tub. The distinguished may benefit from coveted access to the extraordinary rooftop deck. The open concept fully equipped gourmet kitchen boasts top-notch stainless steel appliances, and a gas range stove, setting the scene for exemplary dine dining experiences.