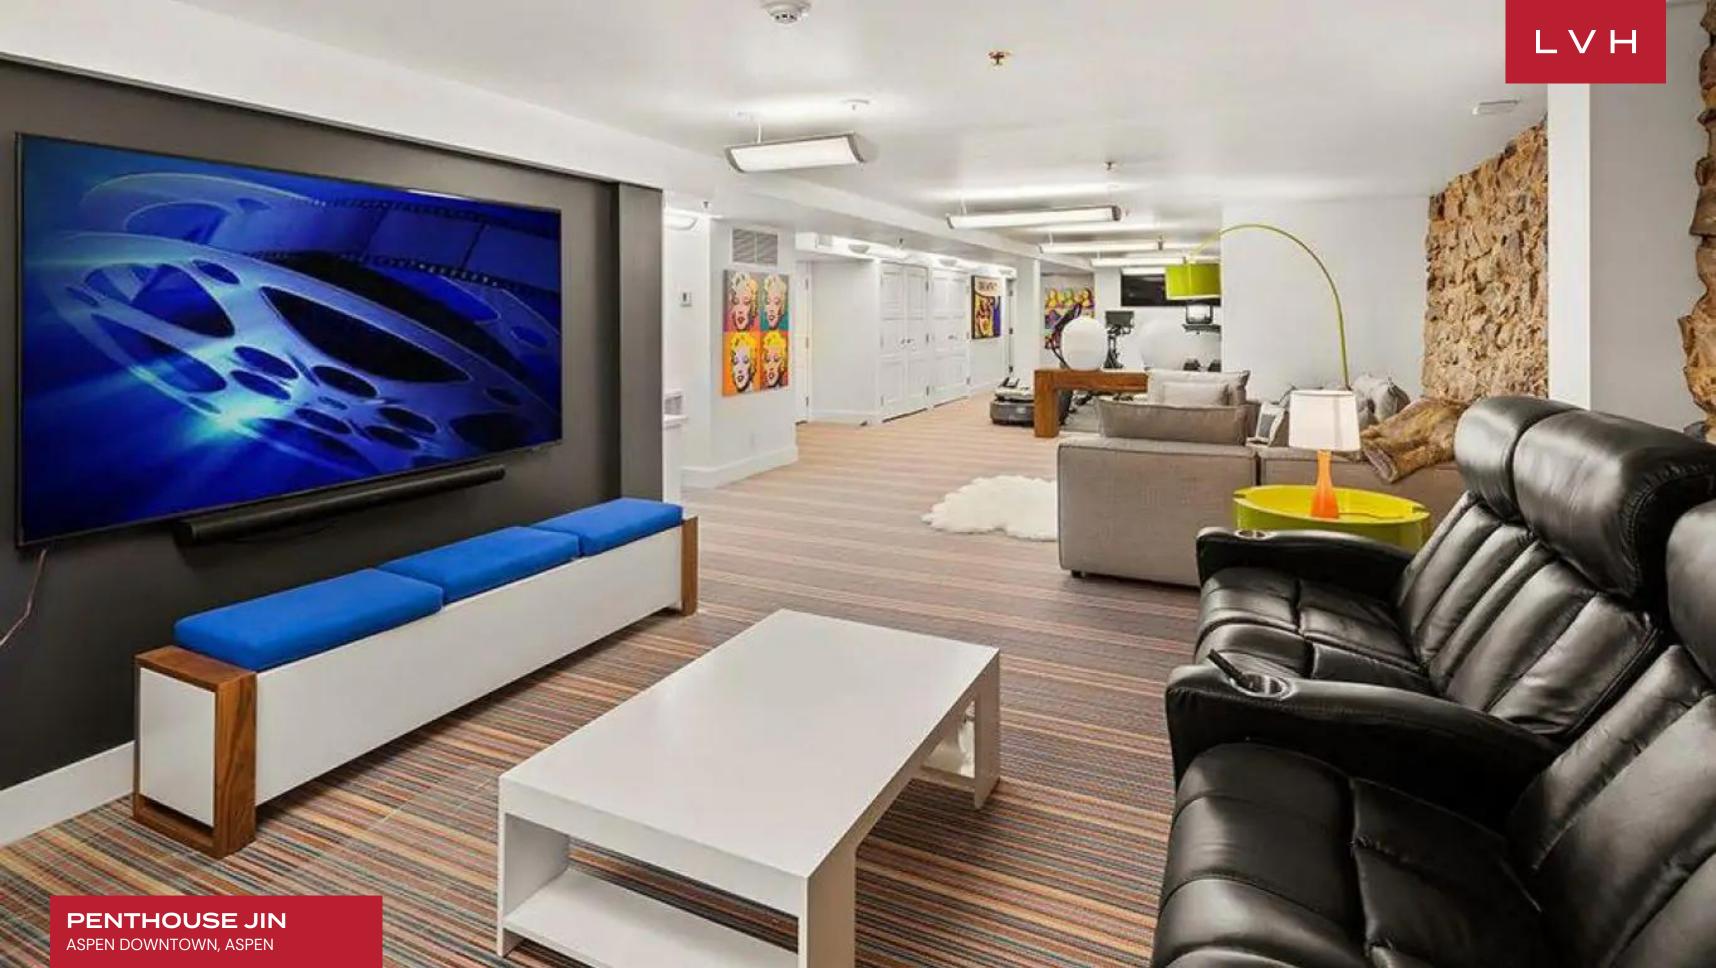

Exposed brick walls and a buxom natural stone fireplace curate a truly uncanny ambiance fusing urban edge with ski lodge romanticism. Double height ceilings, arched windows, and LED underscored exposed beam ceilings curate a distinct atmosphere suited for spontaneity, congregation, and socialization. Penthouse Jin presents three extraordinary ensuite bedrooms, an office, and a den offering additional lodging if needed. Fine arched wood pannel ceilings grace the glorious master suite outfitted with a gas fireplace, lounge area, and exceptional ensuite with double vanities, walk-in shower, and soaking tub. The distinguished may benefit from coveted access to the extraordinary rooftop deck. The open concept fully equipped gourmet kitchen boasts top-notch stainless steel appliances, and a gas range stove, setting the scene for exemplary dine dining experiences.

#### INTERIOR

- Air Conditioning
- Cable, Satellite or Smart TV
- Dining Area
- Fireplace
- Gym
- Home Office
- Private Elevator
- Sound System