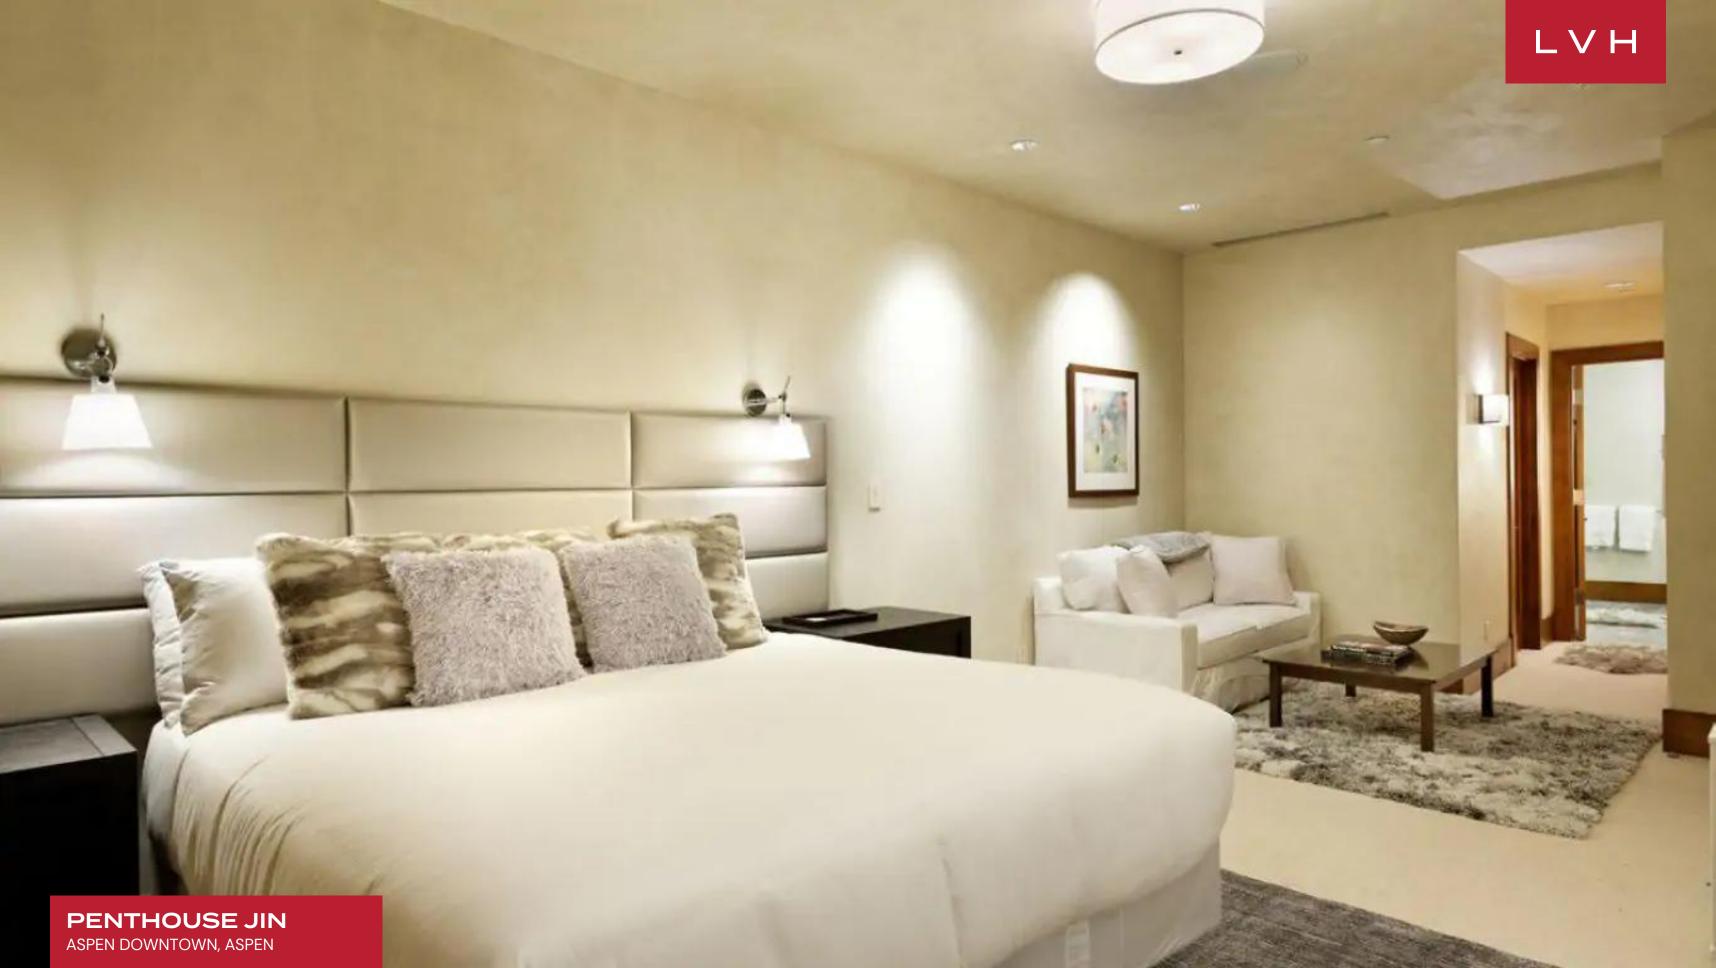

Exposed brick walls and a buxom natural stone fireplace curate a truly uncanny ambiance fusing urban edge with ski lodge romanticism. Double height ceilings, arched windows, and LED underscored exposed beam ceilings curate a distinct atmosphere suited for spontaneity, congregation, and socialization. Penthouse Jin presents three extraordinary ensuite bedrooms, an office, and a den offering additional lodging if needed. Fine arched wood pannel ceilings grace the glorious master suite outfitted with a gas fireplace, lounge area, and exceptional ensuite with double vanities, walk-in shower, and soaking tub. The distinguished may benefit from coveted access to the extraordinary rooftop deck. The open concept fully equipped gourmet kitchen boasts top-notch stainless steel appliances, and a gas range stove, setting the scene for exemplary dine dining experiences.