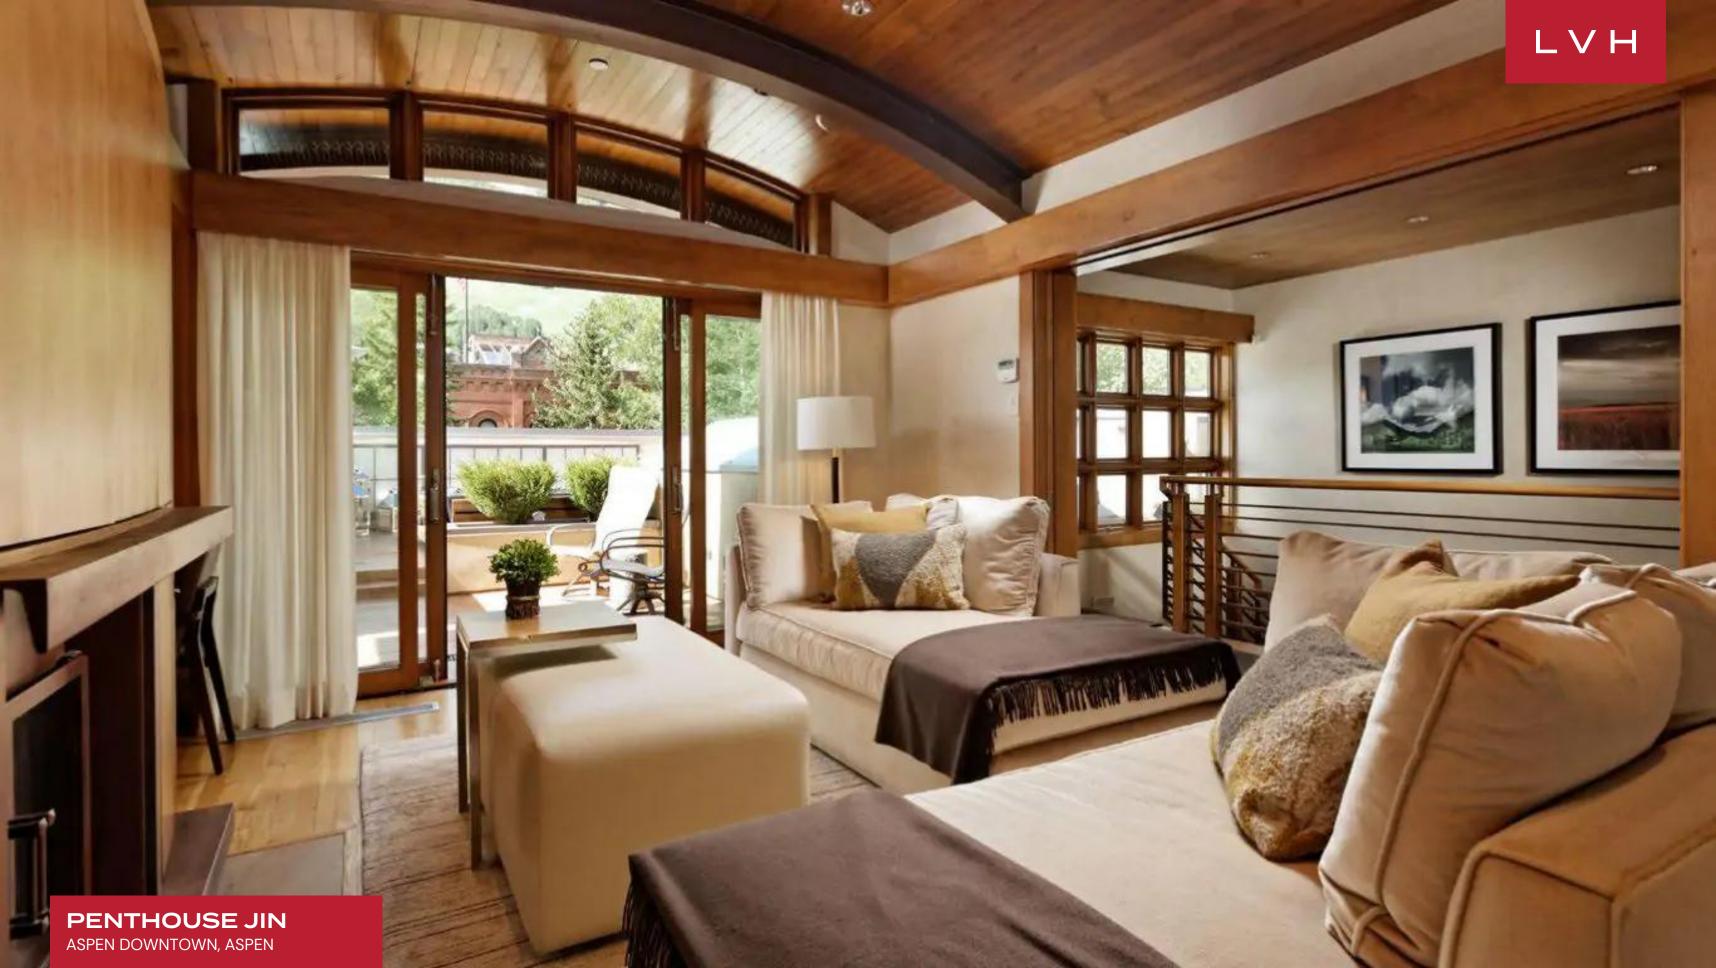

Exposed brick walls and a buxom natural stone fireplace curate a truly uncanny ambiance fusing urban edge with ski lodge romanticism. Double height ceilings, arched windows, and LED underscored exposed beam ceilings curate a distinct atmosphere suited for spontaneity, congregation, and socialization. Penthouse Jin presents three extraordinary ensuite bedrooms, an office, and a den offering additional lodging if needed. Fine arched wood pannel ceilings grace the glorious master suite outfitted with a gas fireplace, lounge area, and exceptional ensuite with double vanities, walk-in shower, and soaking tub. The distinguished may benefit from coveted access to the extraordinary rooftop deck. The open concept fully equipped gourmet kitchen boasts top-notch stainless steel appliances, and a gas range stove, setting the scene for exemplary dine dining experiences.

Feel Aspen's bustling nightlife from up high with Penthouse Jin's glamorous rooftop deck. Guests may revel in the blissful hot tub, lounge seating, and unparalleled 360-degree views stretching from Aspen to Red Mountain.