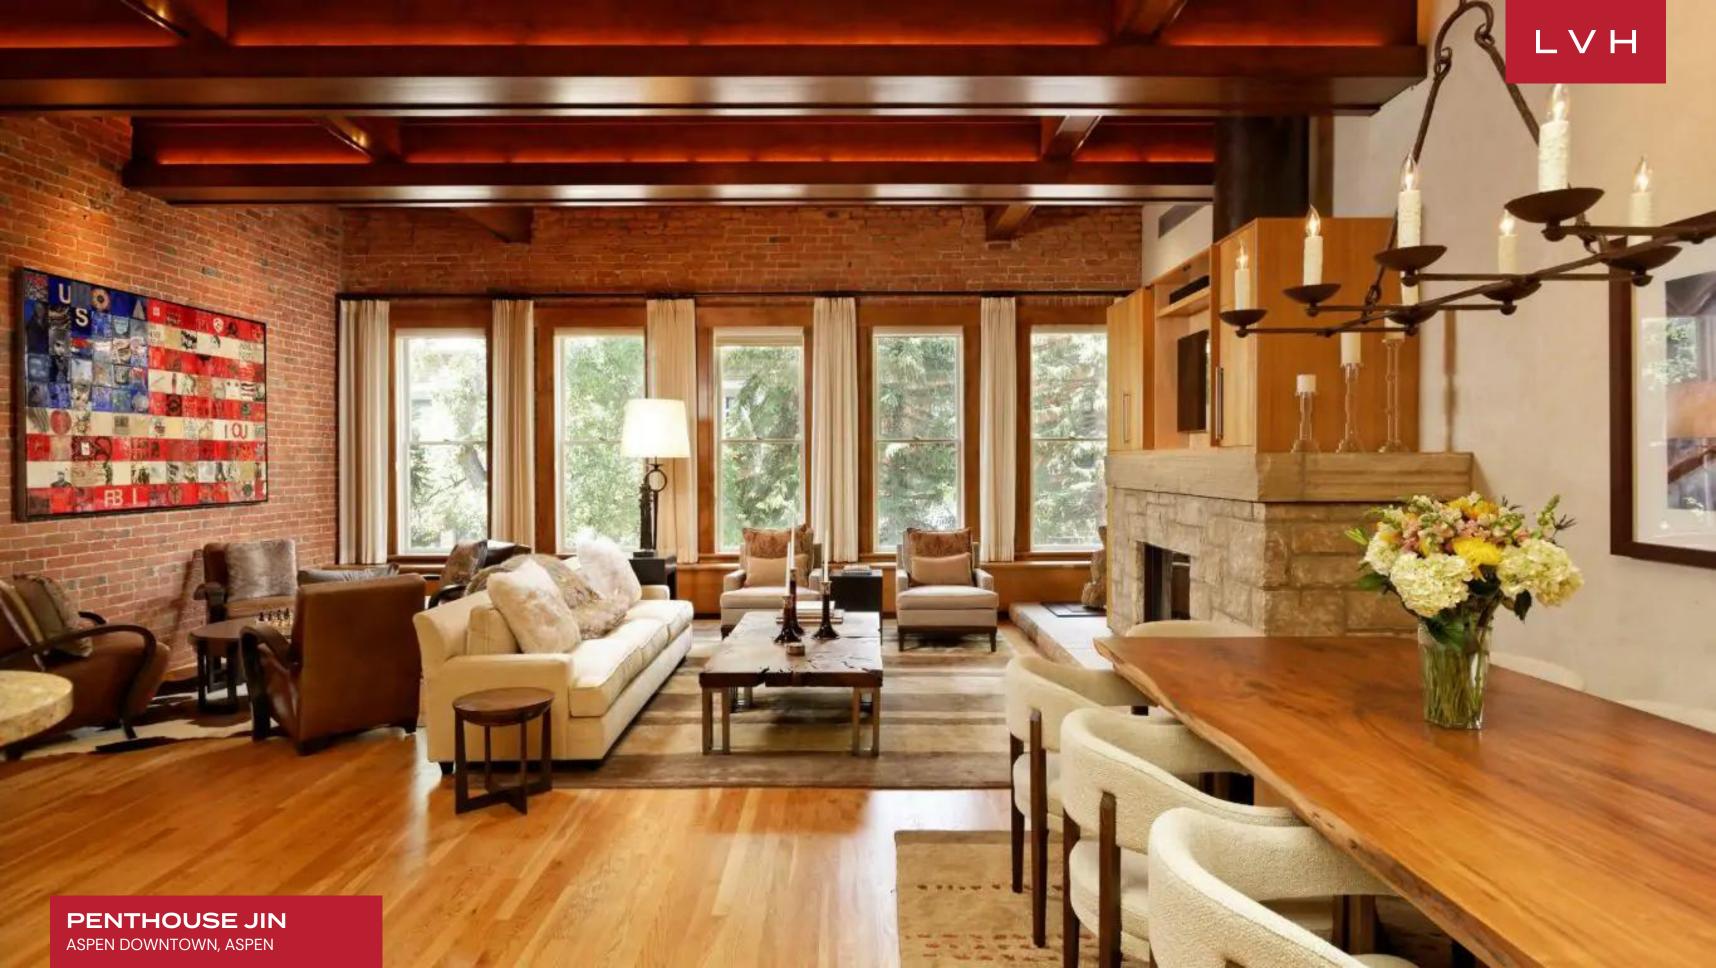

Exposed brick walls and a buxom natural stone fireplace curate a truly uncanny ambiance fusing urban edge with ski lodge romanticism. Double height ceilings, arched windows, and LED underscored exposed beam ceilings curate a distinct atmosphere suited for spontaneity, congregation, and socialization. Penthouse Jin presents three extraordinary ensuite bedrooms, an office, and a den offering additional lodging if needed. Fine arched wood pannel ceilings grace the glorious master suite outfitted with a gas fireplace, lounge area, and exceptional ensuite with double vanities, walk-in shower, and soaking tub. The distinguished may benefit from coveted access to the extraordinary rooftop deck. The open concept fully equipped gourmet kitchen boasts top-notch stainless steel appliances, and a gas range stove, setting the scene for exemplary dine dining experiences.