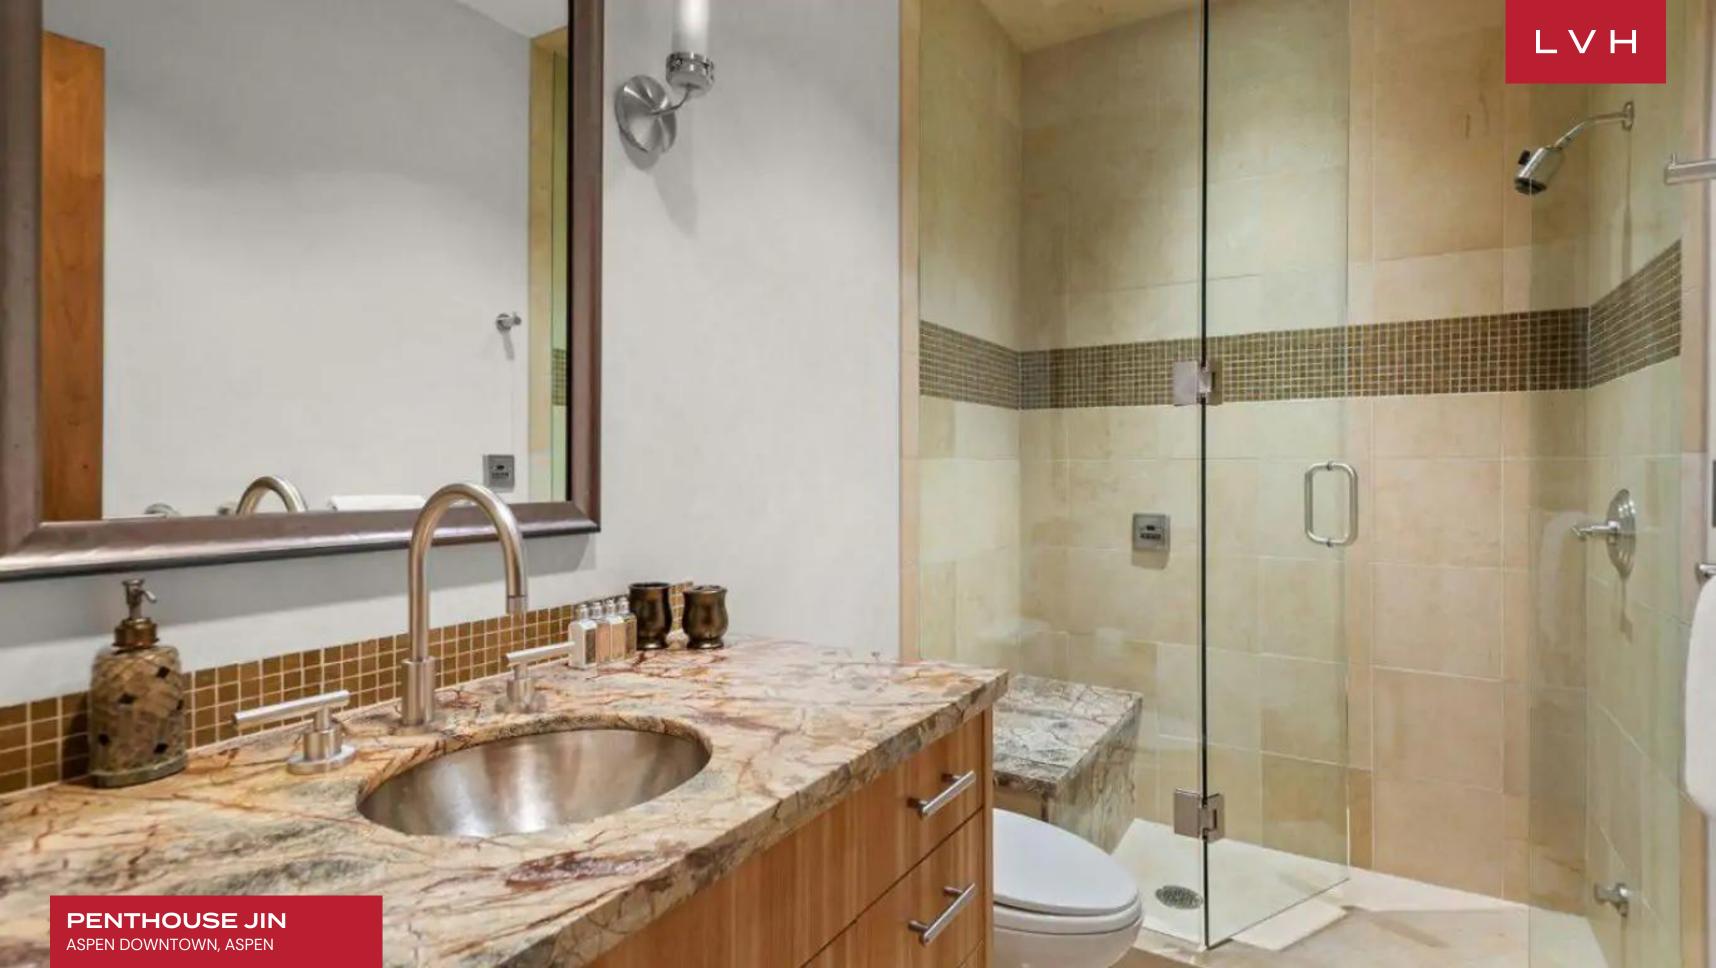

Exposed brick walls and a buxom natural stone fireplace curate a truly uncanny ambiance fusing urban edge with ski lodge romanticism. Double height ceilings, arched windows, and LED underscored exposed beam ceilings curate a distinct atmosphere suited for spontaneity, congregation, and socialization. Penthouse Jin presents three extraordinary ensuite bedrooms, an office, and a den offering additional lodging if needed. Fine arched wood pannel ceilings grace the glorious master suite outfitted with a gas fireplace, lounge area, and exceptional ensuite with double vanities, walk-in shower, and soaking tub. The distinguished may benefit from coveted access to the extraordinary rooftop deck. The open concept fully equipped gourmet kitchen boasts top-notch stainless steel appliances, and a gas range stove, setting the scene for exemplary dine dining experiences.