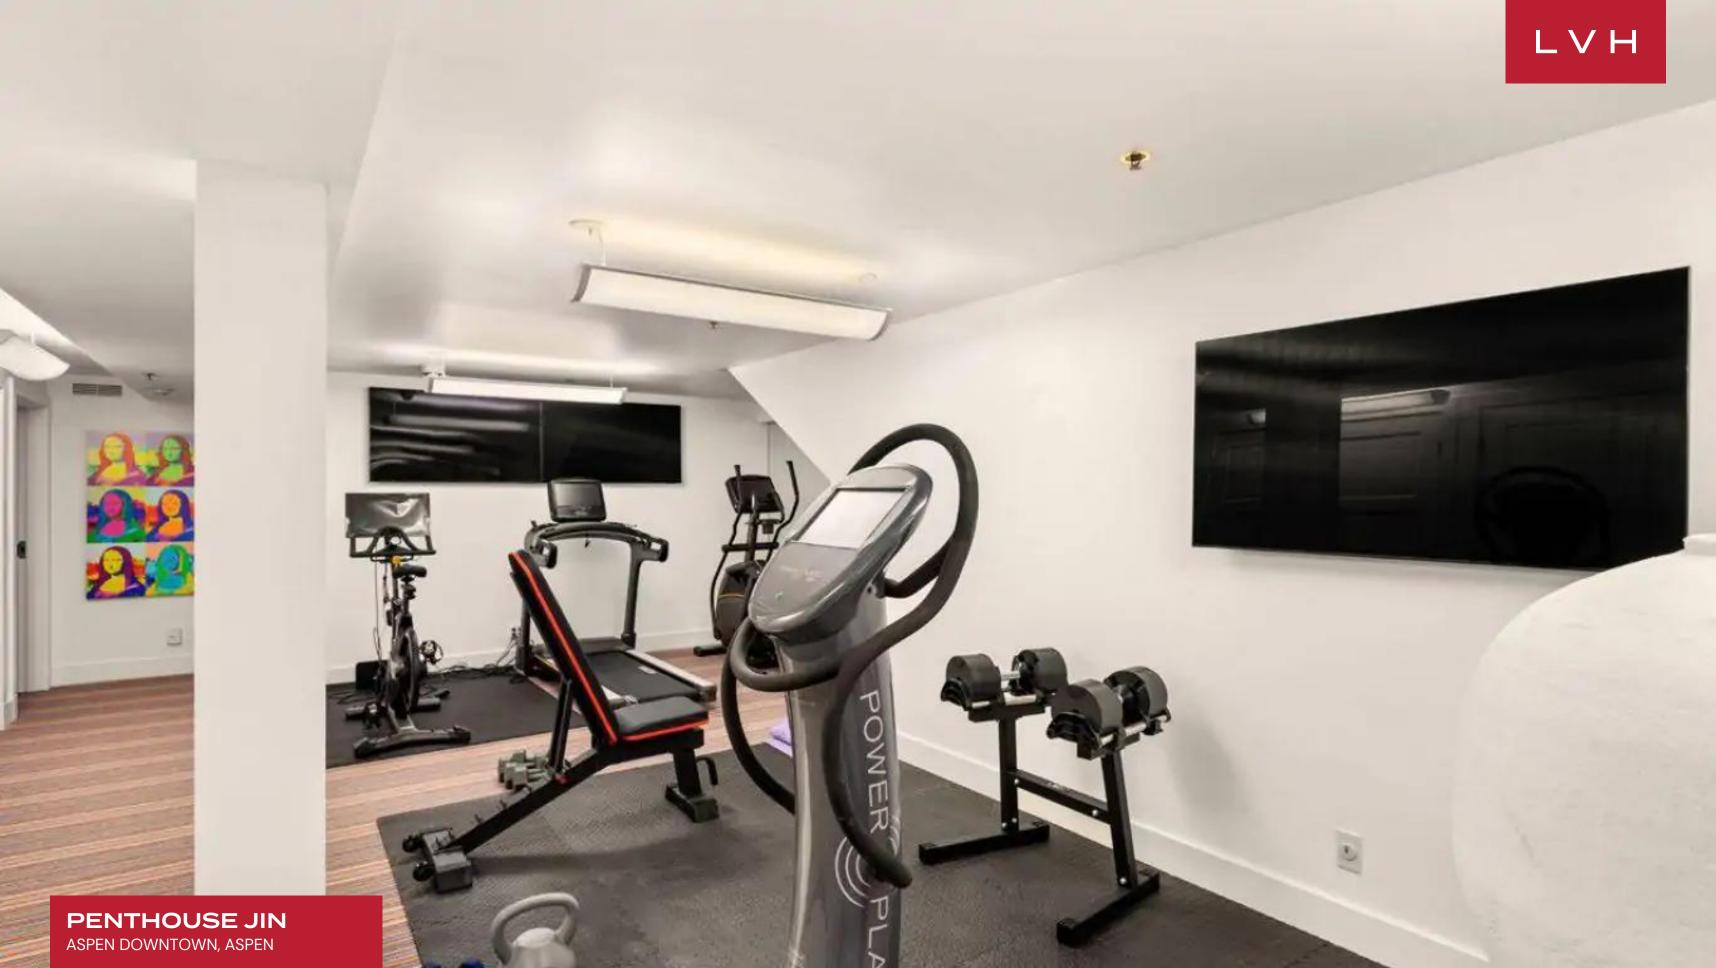

#### INTERIOR

- Air Conditioning
- Cable, Satellite or Smart TV
- Dining Area
- Fireplace
- Gym
- Home Office
- Private Elevator
- Sound System