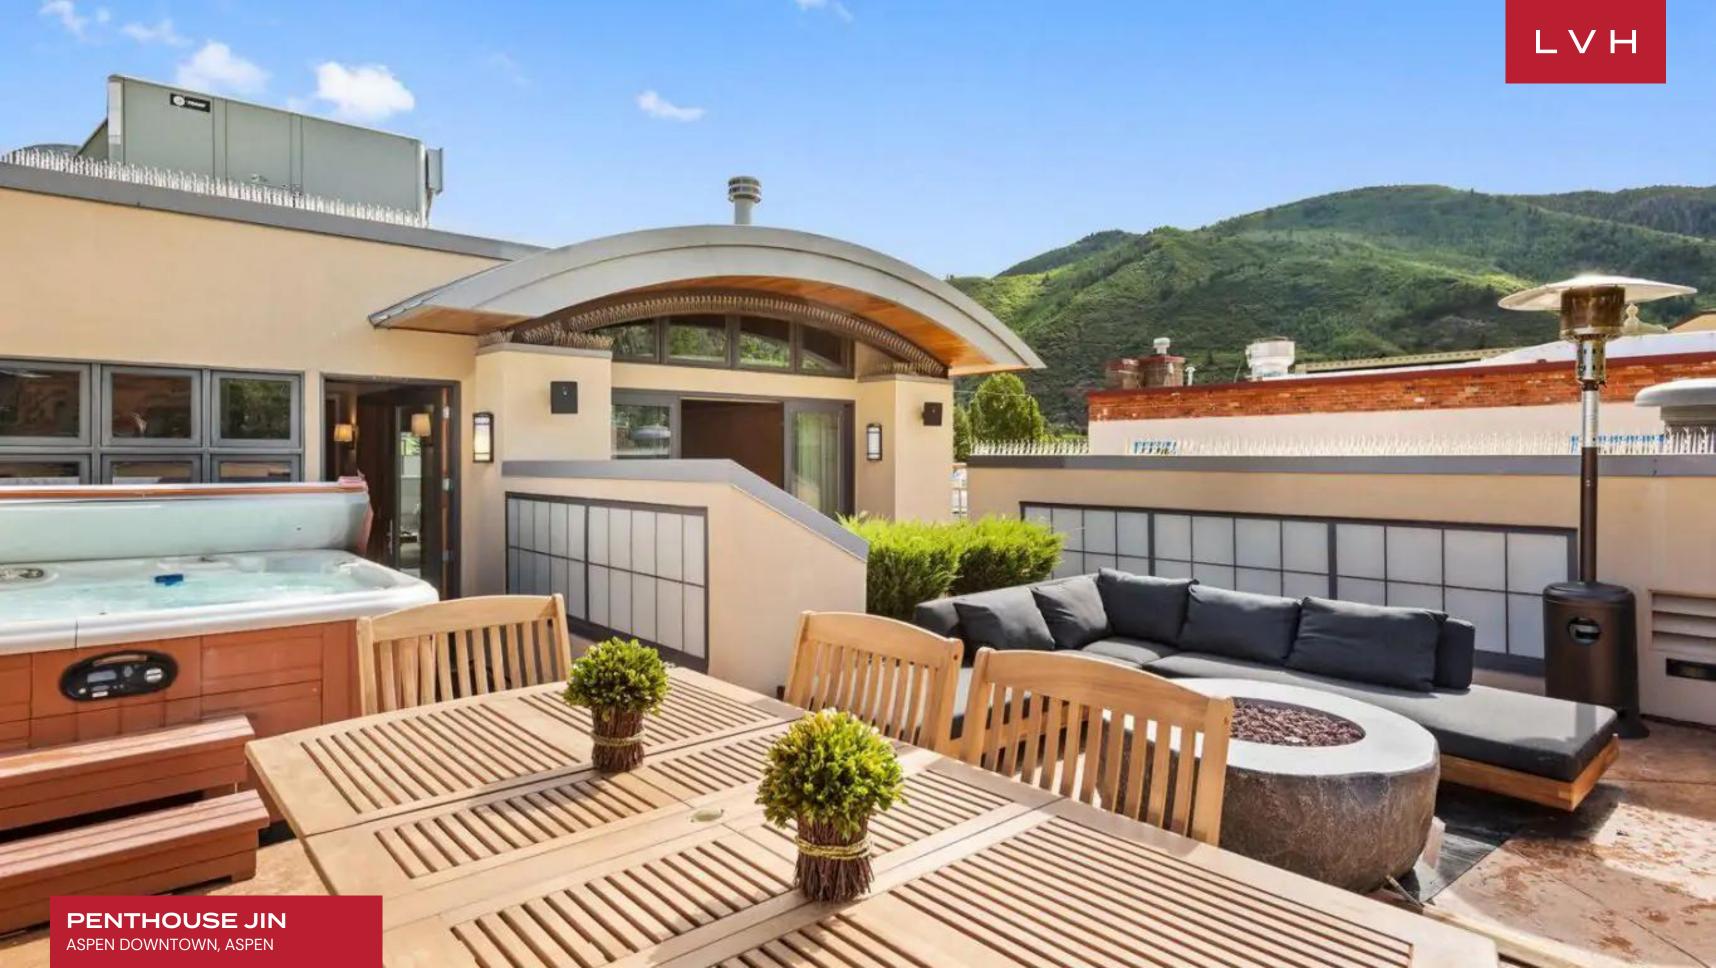

Feel Aspen's bustling nightlife from up high with Penthouse Jin's glamorous rooftop deck. Guests may revel in the blissful hot tub, lounge seating, and unparalleled 360-degree views stretching from Aspen to Red Mountain.

#### **EXTERIOR**

- BBO
- Fire Pit
- Garage
- Hot Tub
- Sun Loungers
- Al Fresco Dining
- Terrace
- Rooftop Terrace