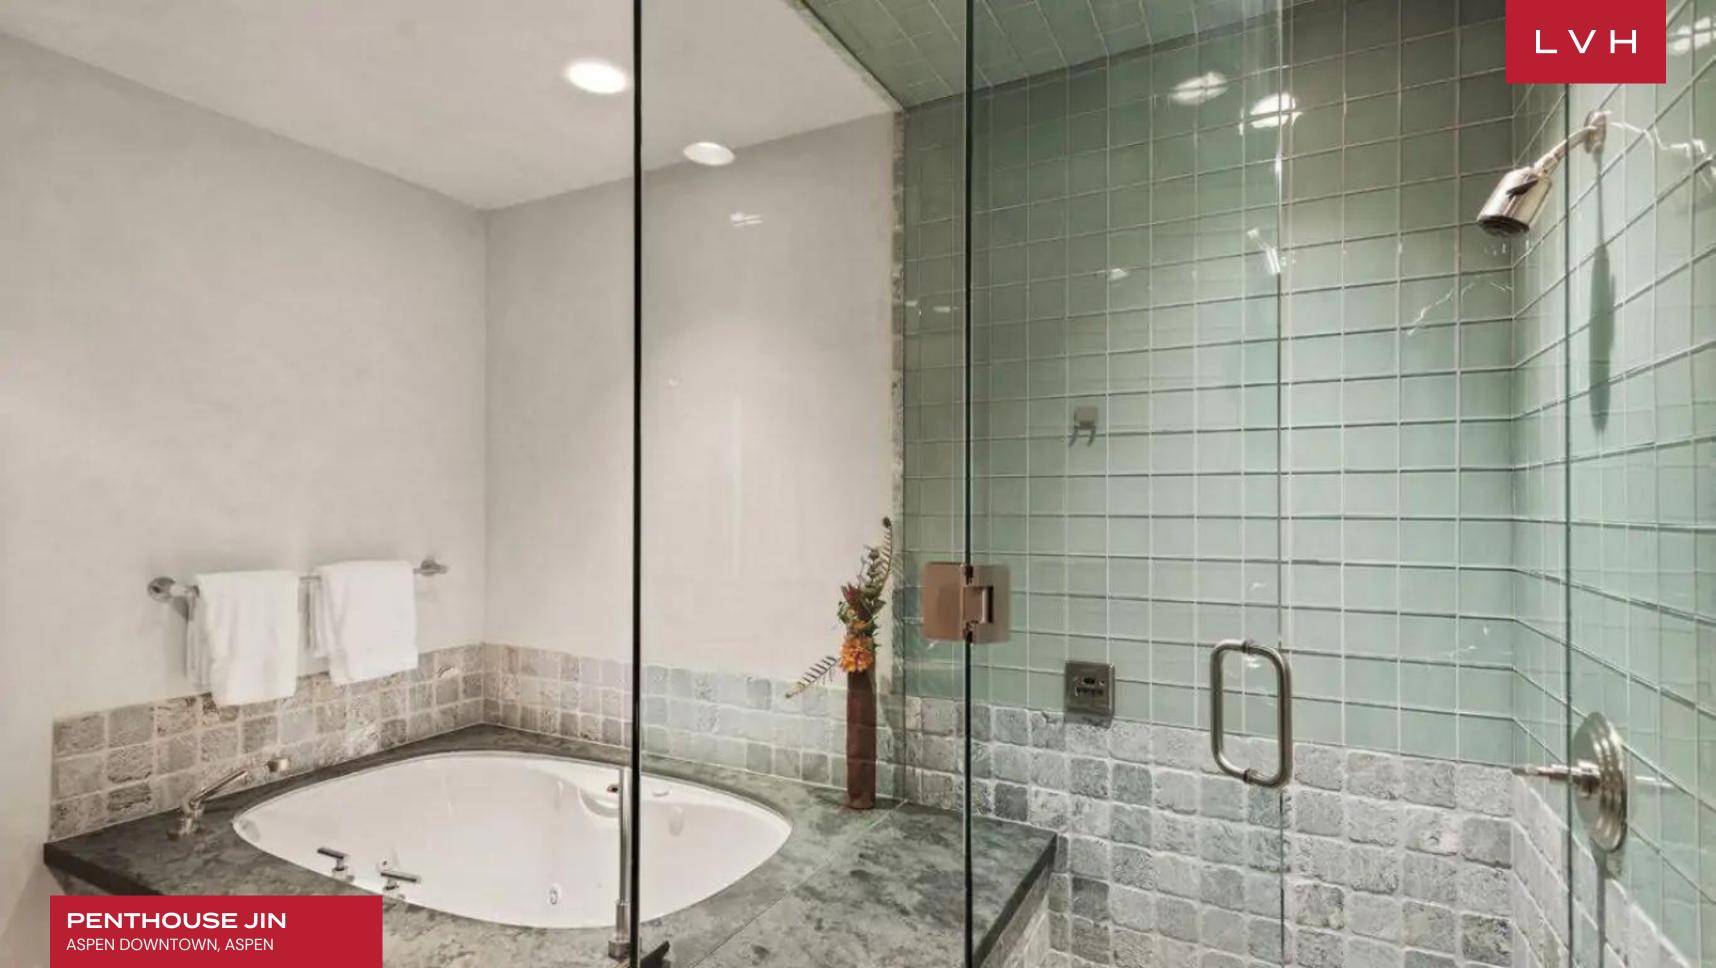

Exposed brick walls and a buxom natural stone fireplace curate a truly uncanny ambiance fusing urban edge with ski lodge romanticism. Double height ceilings, arched windows, and LED underscored exposed beam ceilings curate a distinct atmosphere suited for spontaneity, congregation, and socialization. Penthouse Jin presents three extraordinary ensuite bedrooms, an office, and a den offering additional lodging if needed. Fine arched wood pannel ceilings grace the glorious master suite outfitted with a gas fireplace, lounge area, and exceptional ensuite with double vanities, walk-in shower, and soaking tub. The distinguished may benefit from coveted access to the extraordinary rooftop deck. The open concept fully equipped gourmet kitchen boasts top-notch stainless steel appliances, and a gas range stove, setting the scene for exemplary dine dining experiences.