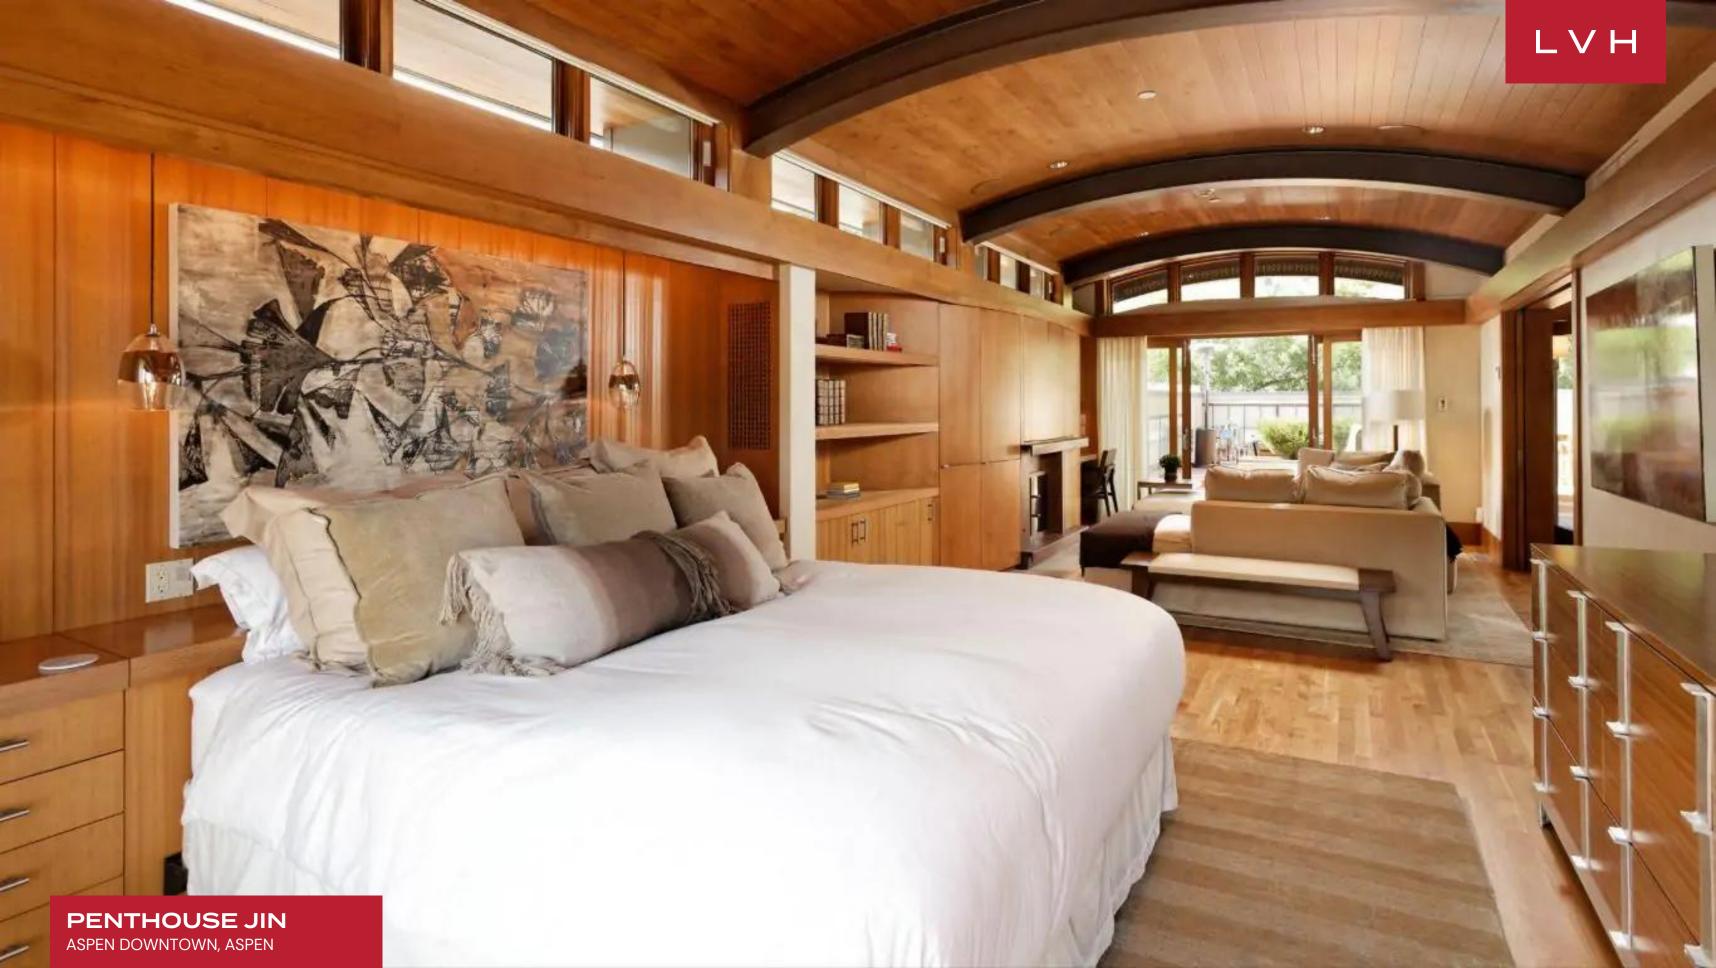

Exposed brick walls and a buxom natural stone fireplace curate a truly uncanny ambiance fusing urban edge with ski lodge romanticism. Double height ceilings, arched windows, and LED underscored exposed beam ceilings curate a distinct atmosphere suited for spontaneity, congregation, and socialization. Penthouse Jin presents three extraordinary ensuite bedrooms, an office, and a den offering additional lodging if needed. Fine arched wood pannel ceilings grace the glorious master suite outfitted with a gas fireplace, lounge area, and exceptional ensuite with double vanities, walk-in shower, and soaking tub. The distinguished may benefit from coveted access to the extraordinary rooftop deck. The open concept fully equipped gourmet kitchen boasts top-notch stainless steel appliances, and a gas range stove, setting the scene for exemplary dine dining experiences.