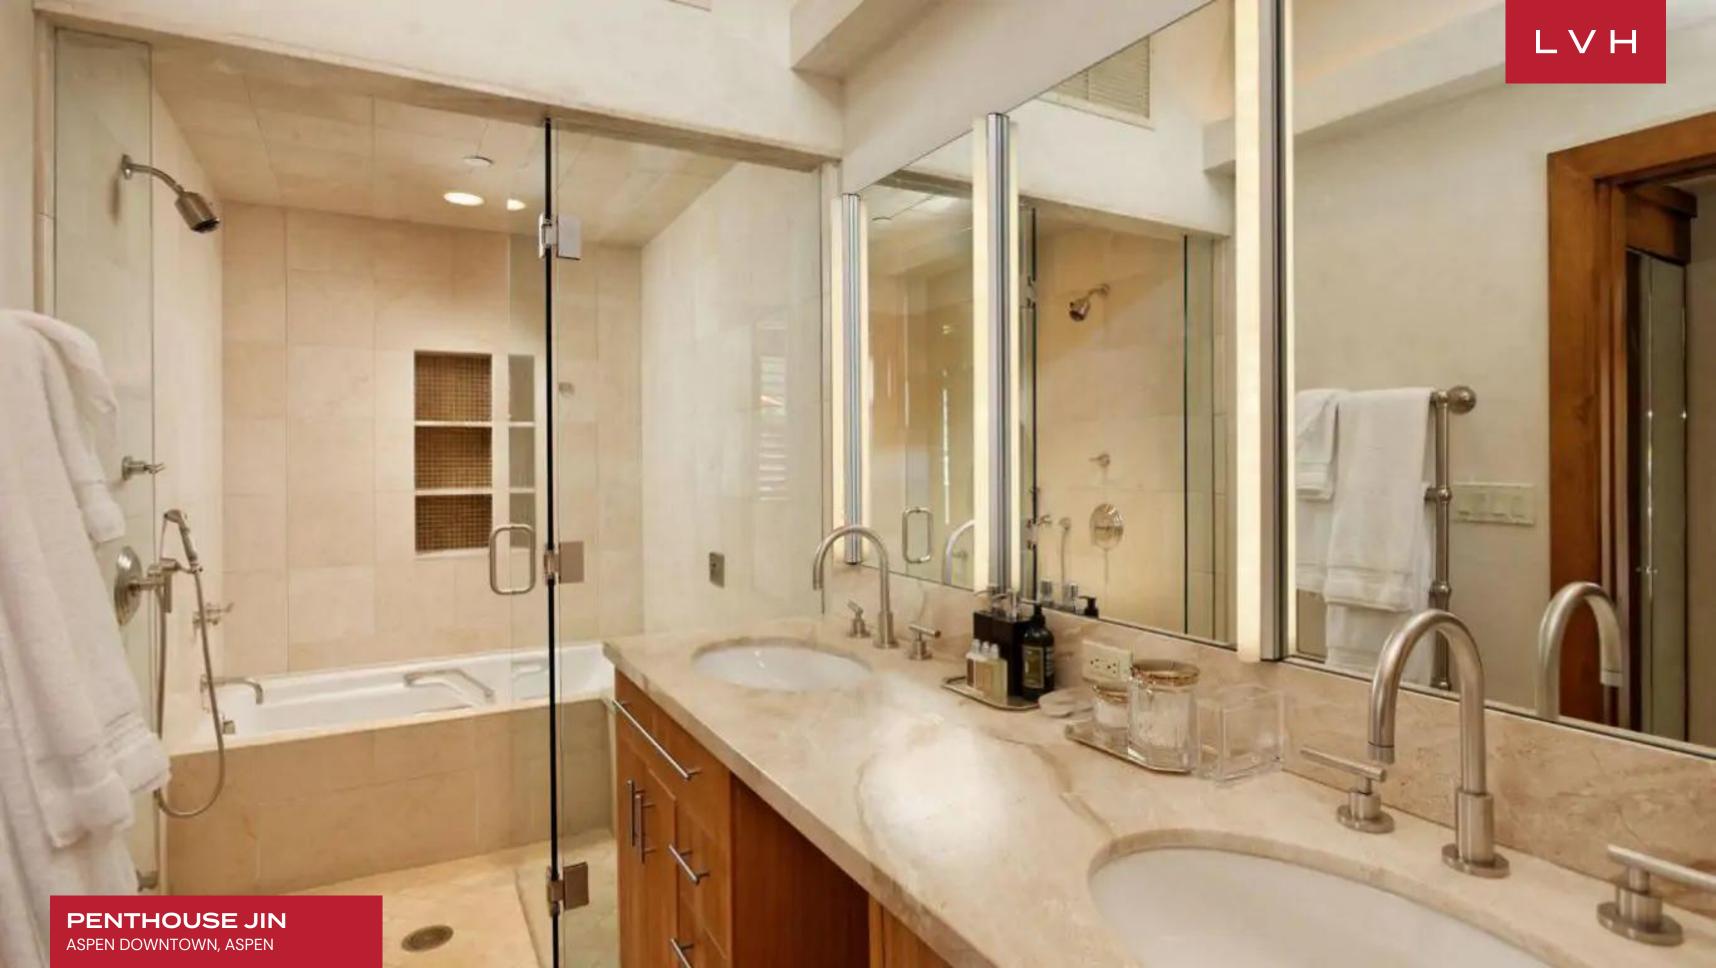

Exposed brick walls and a buxom natural stone fireplace curate a truly uncanny ambiance fusing urban edge with ski lodge romanticism. Double height ceilings, arched windows, and LED underscored exposed beam ceilings curate a distinct atmosphere suited for spontaneity, congregation, and socialization. Penthouse Jin presents three extraordinary ensuite bedrooms, an office, and a den offering additional lodging if needed. Fine arched wood pannel ceilings grace the glorious master suite outfitted with a gas fireplace, lounge area, and exceptional ensuite with double vanities, walk-in shower, and soaking tub. The distinguished may benefit from coveted access to the extraordinary rooftop deck. The open concept fully equipped gourmet kitchen boasts top-notch stainless steel appliances, and a gas range stove, setting the scene for exemplary dine dining experiences.