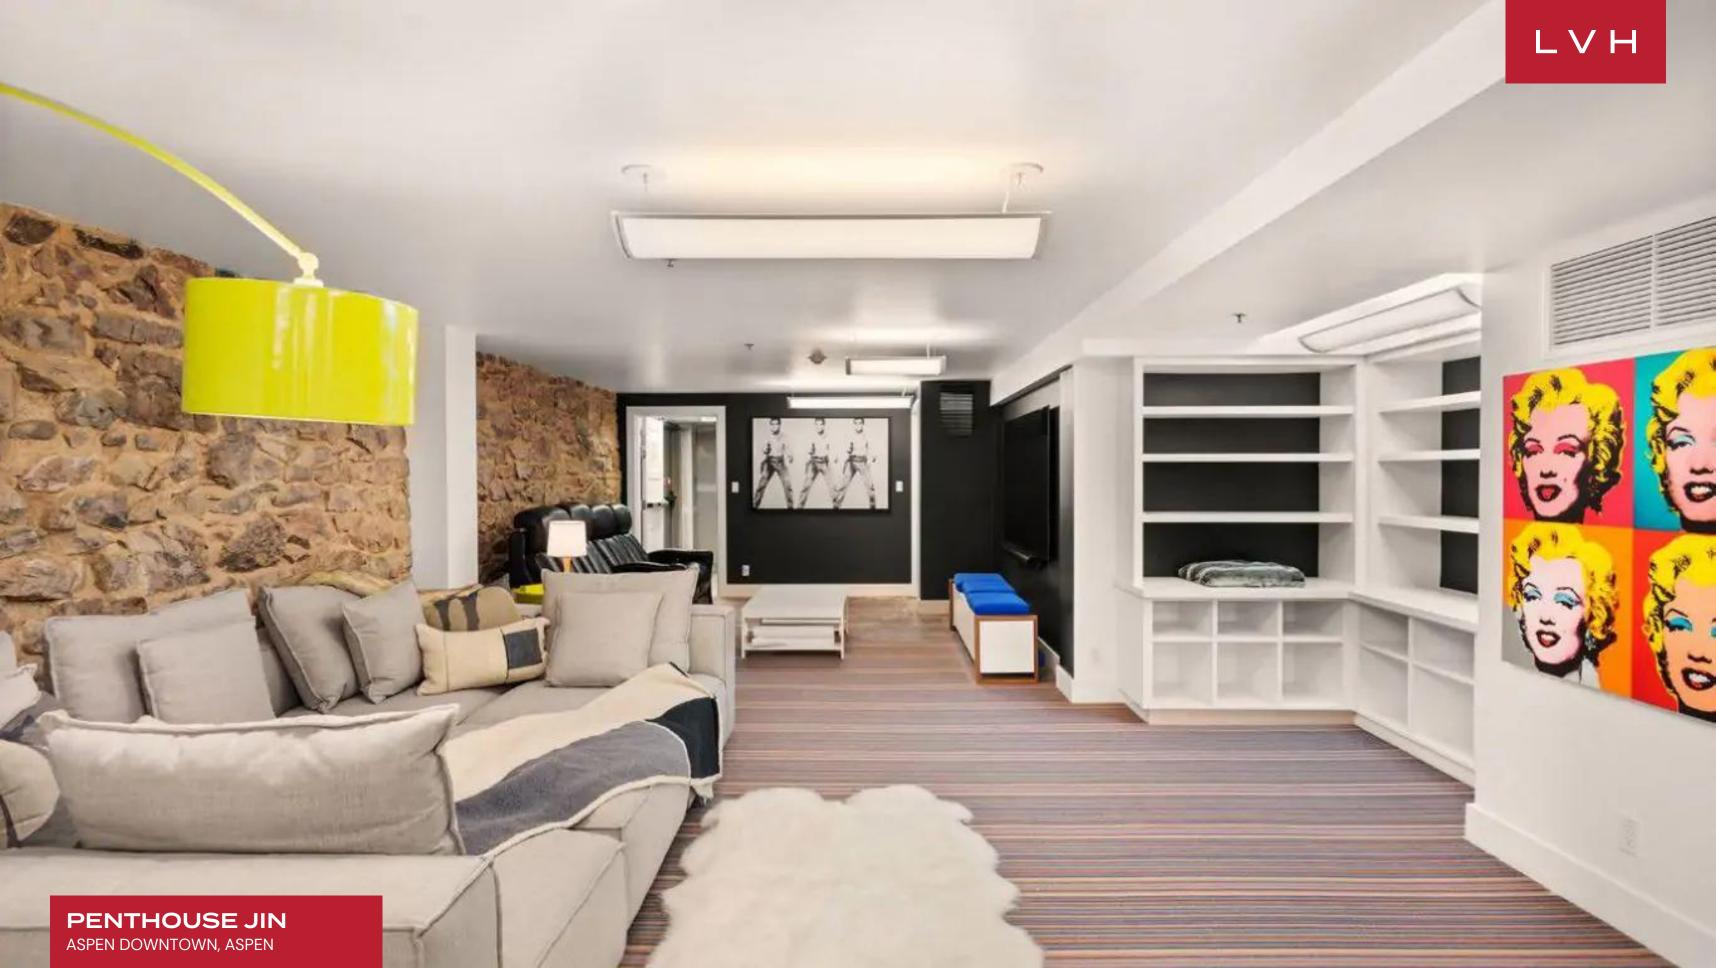

Exposed brick walls and a buxom natural stone fireplace curate a truly uncanny ambiance fusing urban edge with ski lodge romanticism. Double height ceilings, arched windows, and LED underscored exposed beam ceilings curate a distinct atmosphere suited for spontaneity, congregation, and socialization. Penthouse Jin presents three extraordinary ensuite bedrooms, an office, and a den offering additional lodging if needed. Fine arched wood pannel ceilings grace the glorious master suite outfitted with a gas fireplace, lounge area, and exceptional ensuite with double vanities, walk-in shower, and soaking tub. The distinguished may benefit from coveted access to the extraordinary rooftop deck. The open concept fully equipped gourmet kitchen boasts top-notch stainless steel appliances, and a gas range stove, setting the scene for exemplary dine dining experiences.

#### INTERIOR

- Air Conditioning
- Cable, Satellite or Smart TV
- Dining Area
- Fireplace
- Gym
- Home Office
- Private Elevator
- Sound System