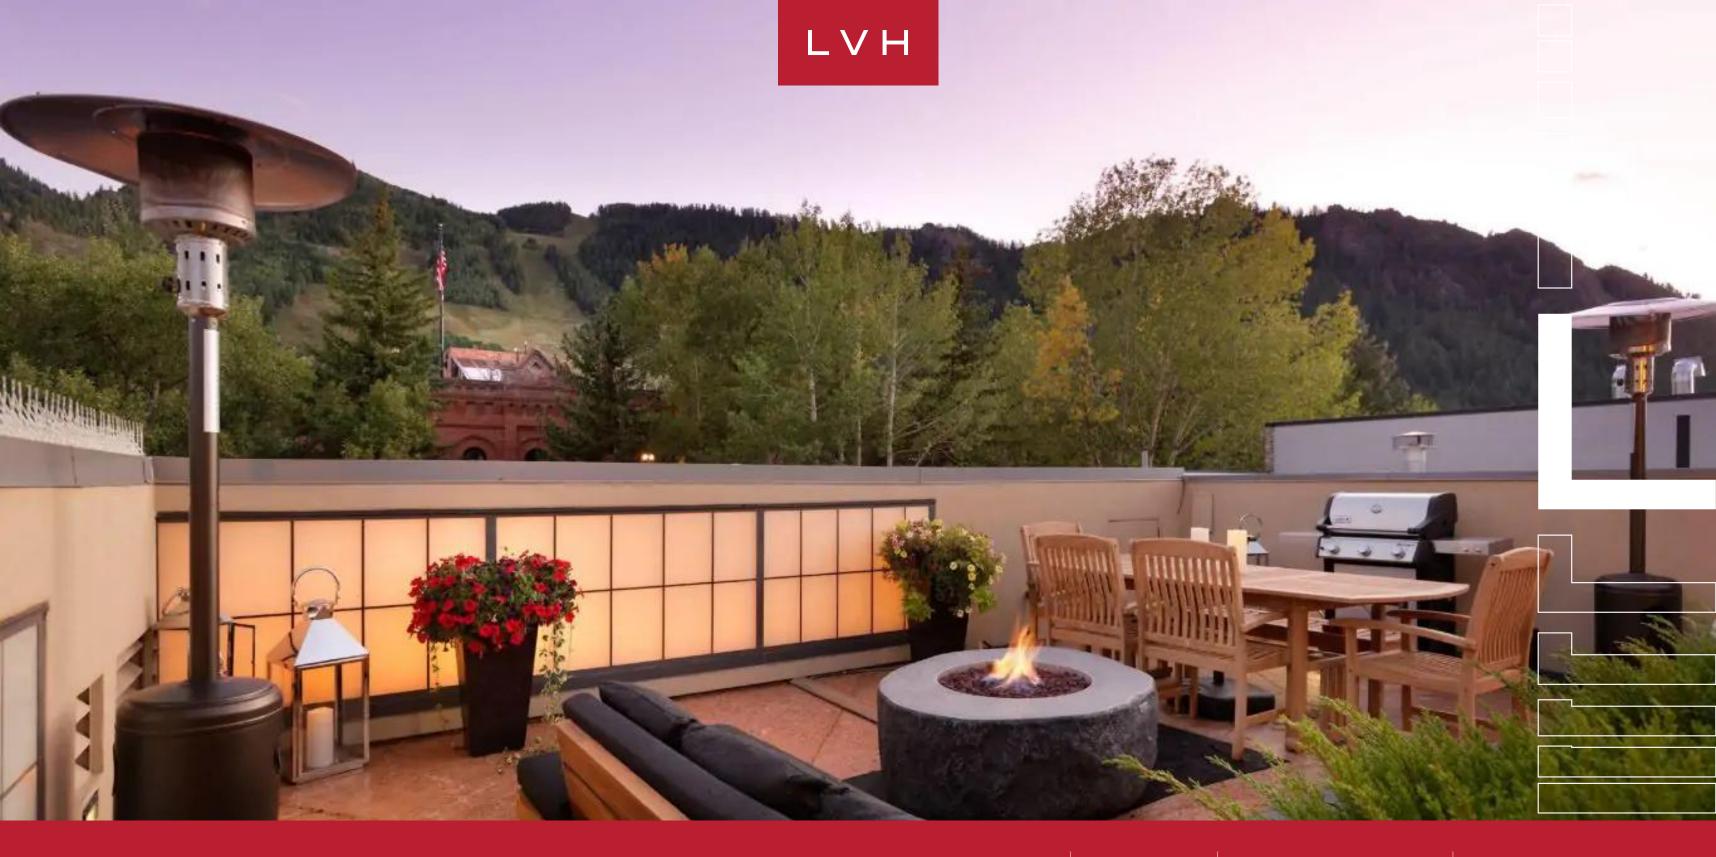

Feel Aspen's bustling nightlife from up high with Penthouse Jin's glamorous rooftop deck. Guests may revel in the blissful hot tub, lounge seating, and unparalleled 360-degree views stretching from Aspen to Red Mountain.

#### **EXTERIOR**

- BBO
- Fire Pit
- Garage
- Hot Tub
- Sun Loungers
- Al Fresco Dining
- Terrace
- Rooftop Terrace