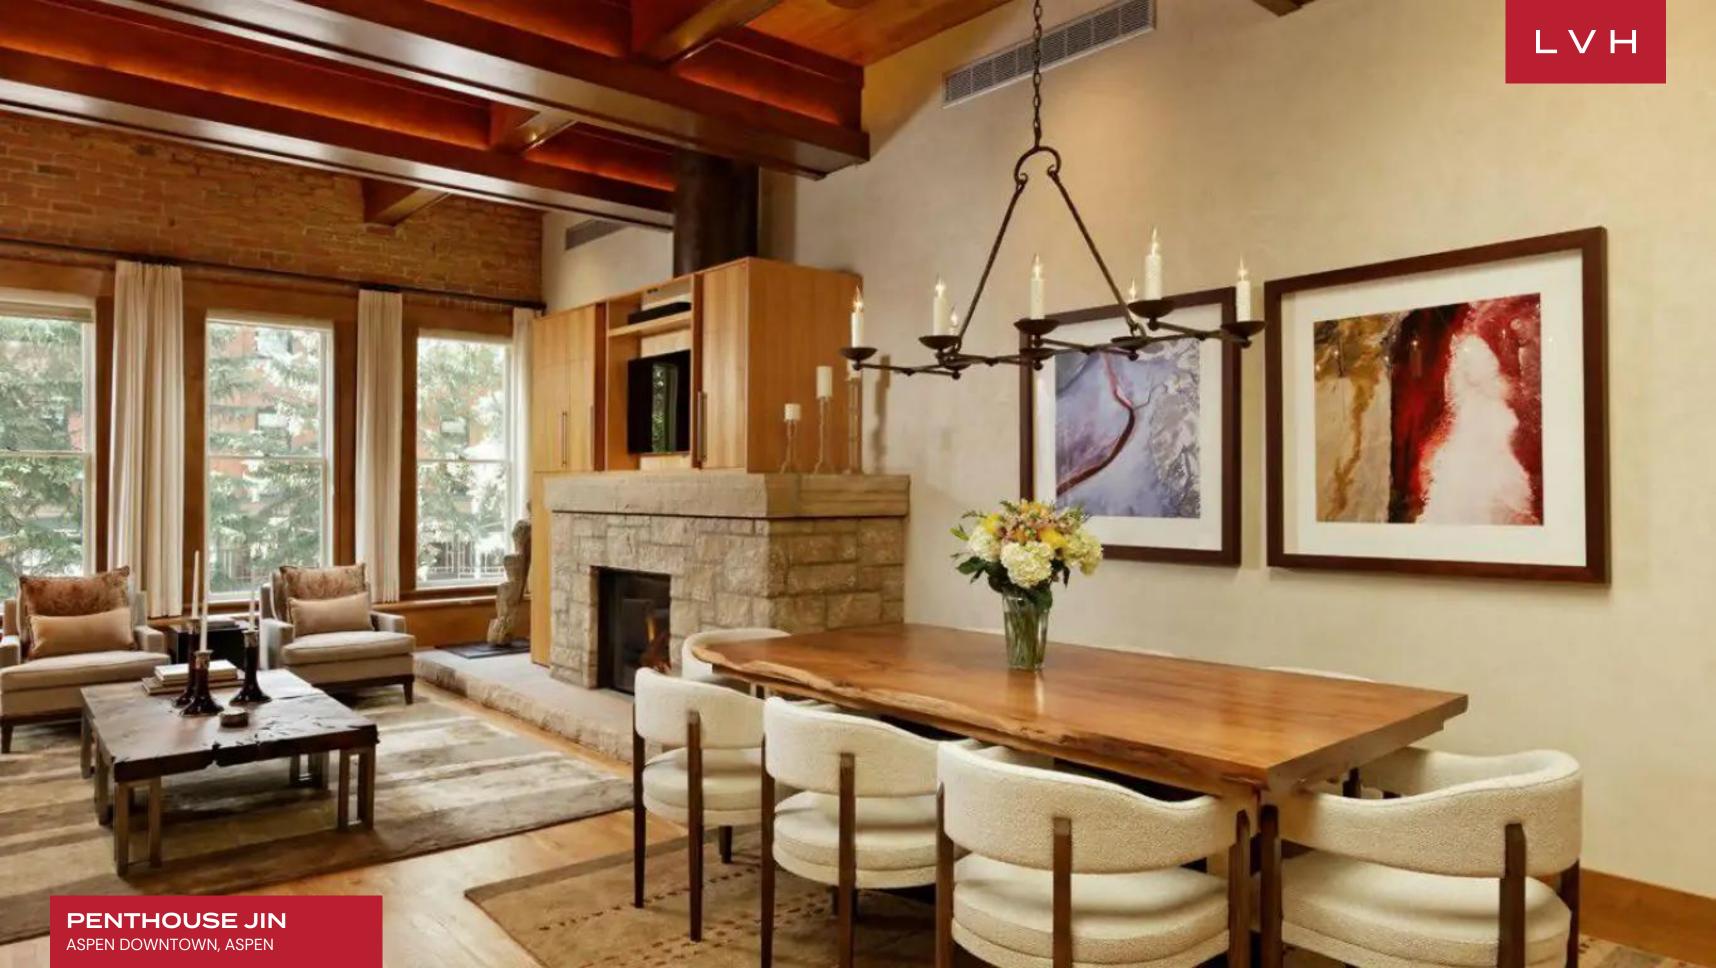

#### ASPEN DOWNTOWN, ASPEN

Penthouse Jin is a stunning cosmopolitan hideout perched in the heart of the city's historic downtown Hyman pedestrian mall. This gorgeous, authentic two-level penthouse offers the epitome of urban chic refinement and cozy alpine glamor. Utterly attuned to Aspen's vibrant cultural life, this residence is an entertainer's dream, boasting a private rooftop terrace with dramatic mountain views.

Exposed brick walls and a buxom natural stone fireplace curate a truly uncanny ambiance fusing urban edge with ski lodge romanticism. Double height ceilings, arched windows, and LED underscored exposed beam ceilings curate a distinct atmosphere suited for spontaneity, congregation, and socialization. Penthouse Jin presents three extraordinary ensuite bedrooms, an office, and a den offering additional lodging if needed. Fine arched wood pannel ceilings grace the glorious master suite outfitted with a gas fireplace, lounge area, and exceptional ensuite with double vanities, walk-in shower, and soaking tub. The distinguished may benefit from coveted access to the extraordinary rooftop deck. The open concept fully equipped gourmet kitchen boasts top-notch stainless steel appliances, and a gas range stove, setting the scene for exemplary dine dining experiences.