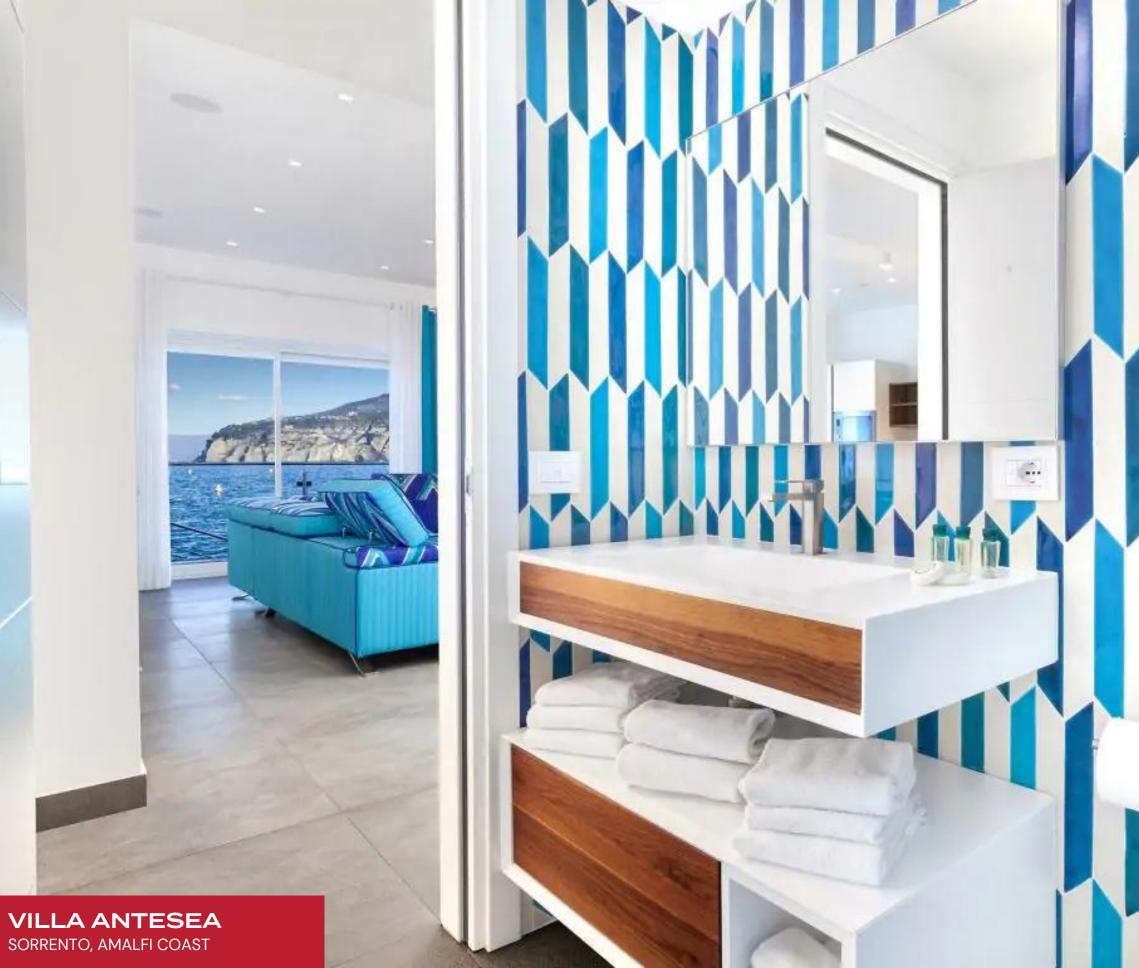

Dazzling interiors present a glorious combination of seaside romanticism and contemporary prestige. A technicolor maritime palette graces ultra-chic designer furnishings in an exceptionally airy great room flanked by sliding glass doors. Radiant white-washed walls and light French Oak flooring offer the ultimate canvas for a host of saturated and vibrant design elements. Backlit custom shelving exhibits a charming selection of nautical trinkets grounded in Antesea's unique seaswept positioning. Electrifying modern patterns douse plush seating arrangements, bringing an energetic and lively embellishment to pristine white walls. The open space concept incorporates an expansive modern kitchen, formal dining table, and living space facing the central fireplace. The translucent dining chair set perfectly combines coastal blue decor accents matching the immersive Gulf of Naples vistas beyond. Villa's waterfront location promises perfect mornings waking up to extraordinary sea views. Four ensuite bedrooms, individually designed in authentic, vibrant patterns, accommodate up to eight guests in utmost comfort and style.