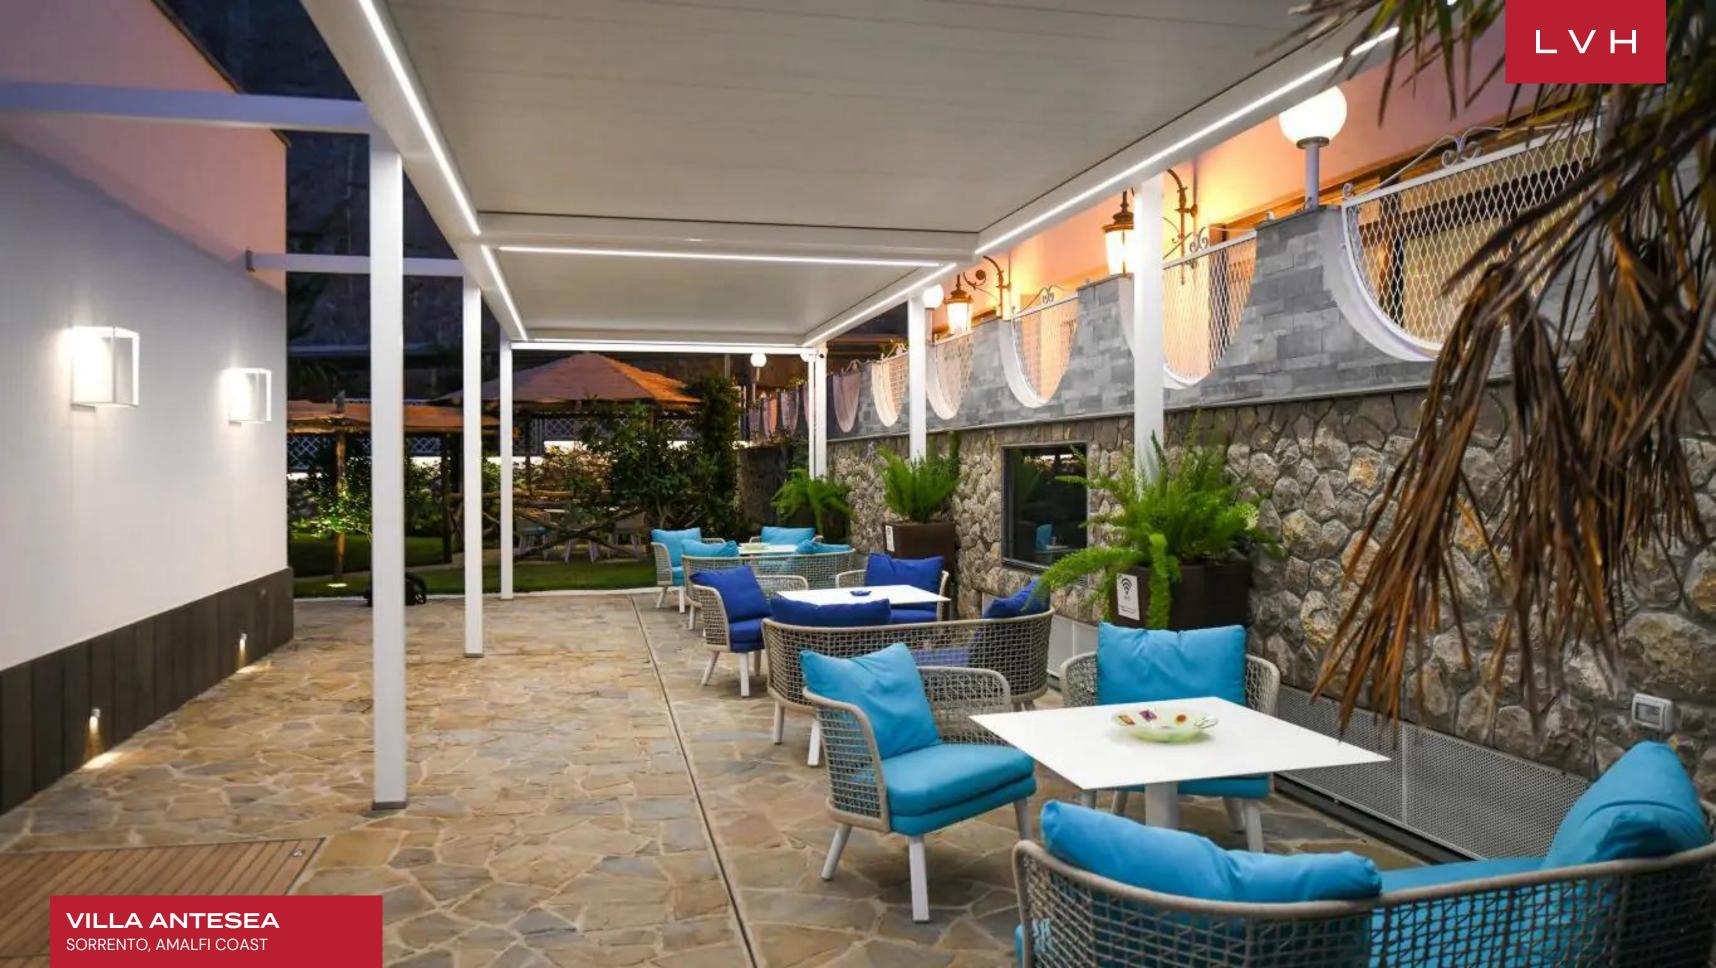

A lovely alfresco dining set promises unforgettable summer nights with a magnificent backdrop of the glistening sea Tyrhennian. Glorious exteriors feature an expansive patio with a lounge placing guests front row center before picture-perfect bay vistas. The therapeutic waters of the outdoor jacuzzi are best enjoyed with a glass of bubbly in hand. A veritable gem of the Amalfi coast, Antesea is destined to charm the most discerning luxury adventurer.

# EXTERIOR

- BBQ
- Hot Tub
- Sun Loungers
- Al Fresco Dining
- Patio