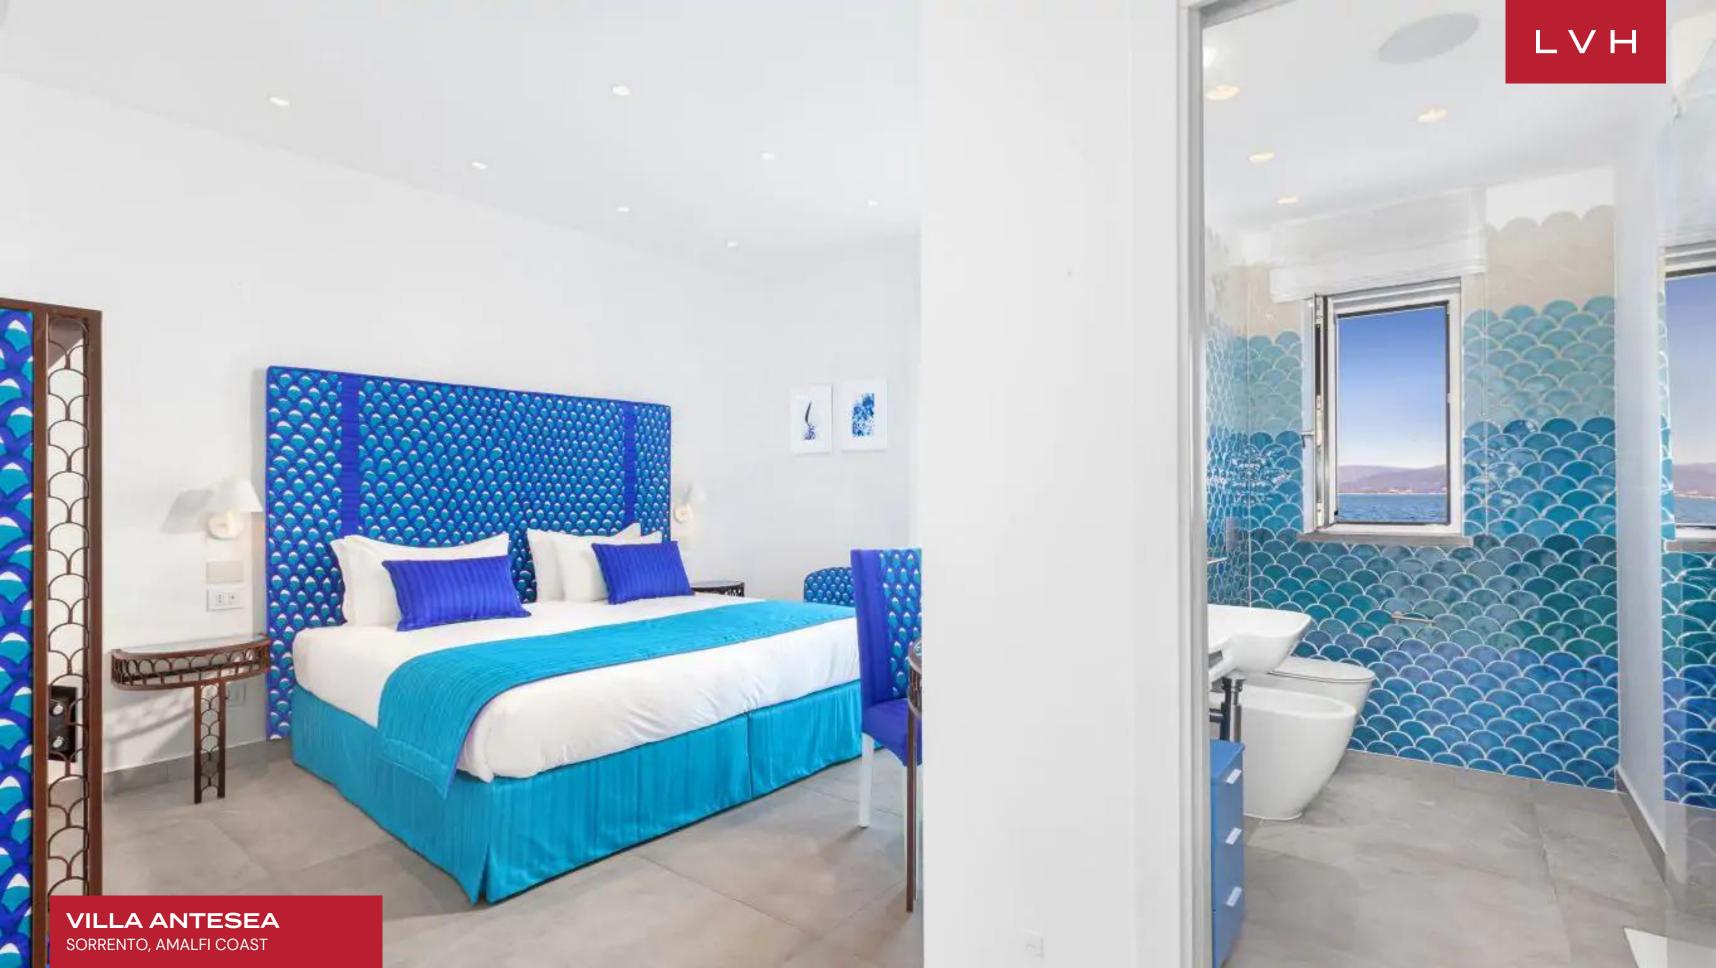

Dazzling interiors present a glorious combination of seaside romanticism and contemporary prestige. A technicolor maritime palette graces ultra-chic designer furnishings in an exceptionally airy great room flanked by sliding glass doors. Radiant white-washed walls and light French Oak flooring offer the ultimate canvas for a host of saturated and vibrant design elements. Backlit custom shelving exhibits a charming selection of nautical trinkets grounded in Antesea's unique seaswept positioning. Electrifying modern patterns douse plush seating arrangements, bringing an energetic and lively embellishment to pristine white walls. The open space concept incorporates an expansive modern kitchen, formal dining table, and living space facing the central fireplace. The translucent dining chair set perfectly combines coastal blue decor accents matching the immersive Gulf of Naples vistas beyond. Villa's waterfront location promises perfect mornings waking up to extraordinary sea views. Four ensuite bedrooms, individually designed in authentic, vibrant patterns, accommodate up to eight guests in utmost comfort and style.