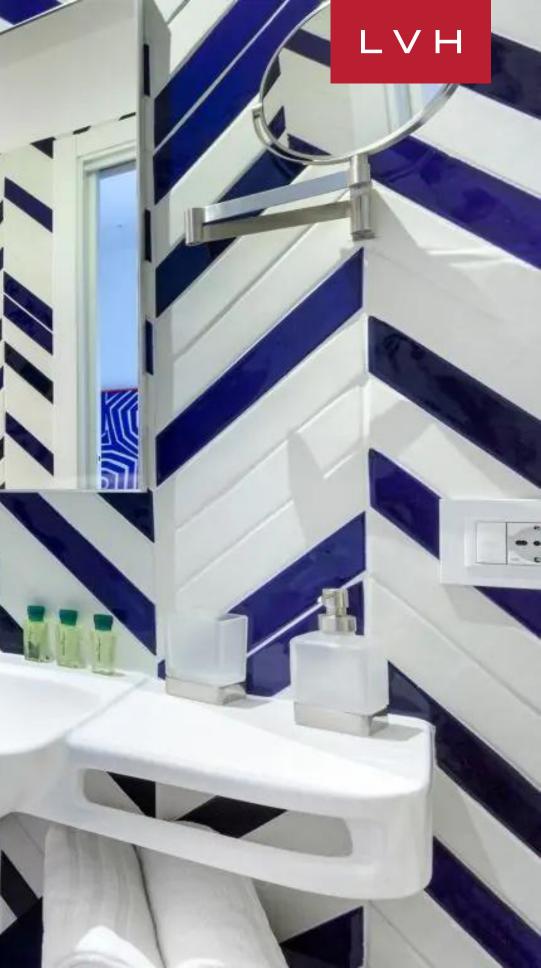

Dazzling interiors present a glorious combination of seaside romanticism and contemporary prestige. A technicolor maritime palette graces ultra-chic designer furnishings in an exceptionally airy great room flanked by sliding glass doors. Radiant white-washed walls and light French Oak flooring offer the ultimate canvas for a host of saturated and vibrant design elements. Backlit custom shelving exhibits a charming selection of nautical trinkets grounded in Antesea's unique seaswept positioning. Electrifying modern patterns douse plush seating arrangements, bringing an energetic and lively embellishment to pristine white walls. The open space concept incorporates an expansive modern kitchen, formal dining table, and living space facing the central fireplace. The translucent dining chair set perfectly combines coastal blue decor accents matching the immersive Gulf of Naples vistas beyond. Villa's waterfront location promises perfect mornings waking up to extraordinary sea views. Four ensuite bedrooms, individually designed in authentic, vibrant patterns, accommodate up to eight guests in utmost comfort and style.