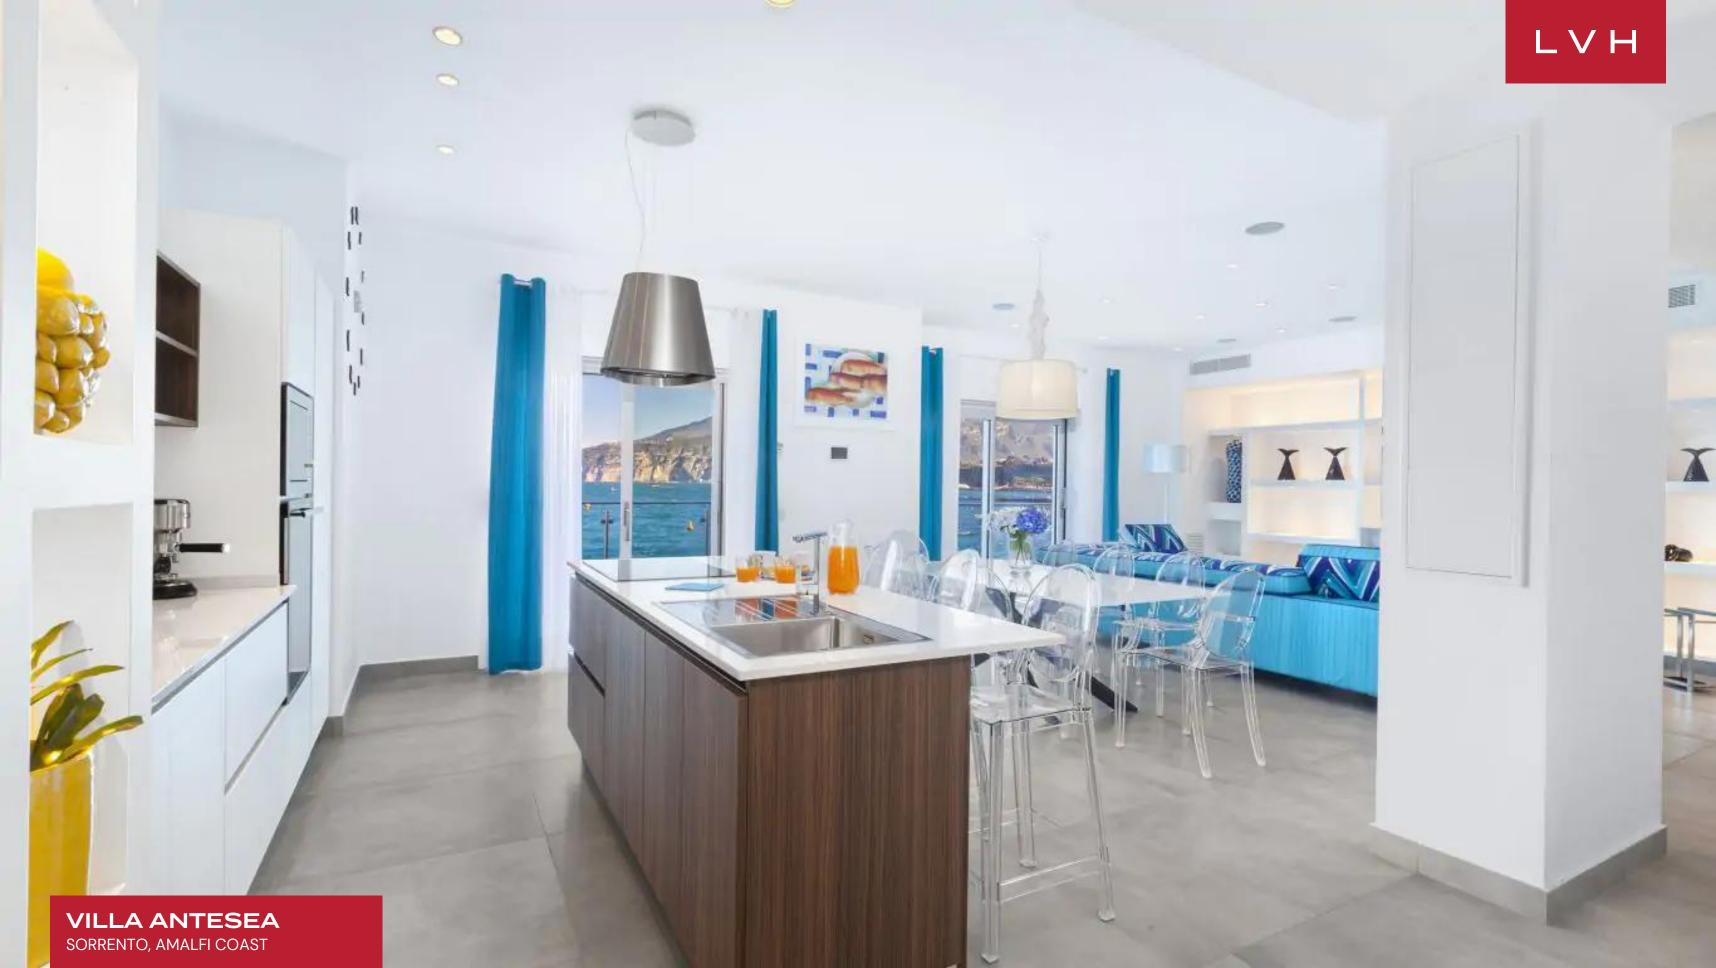

Dazzling interiors present a glorious combination of seaside romanticism and contemporary prestige. A technicolor maritime palette graces ultra-chic designer furnishings in an exceptionally airy great room flanked by sliding glass doors. Radiant white-washed walls and light French Oak flooring offer the ultimate canvas for a host of saturated and vibrant design elements. Backlit custom shelving exhibits a charming selection of nautical trinkets grounded in Antesea's unique seaswept positioning. Electrifying modern patterns douse plush seating arrangements, bringing an energetic and lively embellishment to pristine white walls. The open space concept incorporates an expansive modern kitchen, formal dining table, and living space facing the central fireplace. The translucent dining chair set perfectly combines coastal blue decor accents matching the immersive Gulf of Naples vistas beyond. Villa's waterfront location promises perfect mornings waking up to extraordinary sea views. Four ensuite bedrooms, individually designed in authentic, vibrant patterns, accommodate up to eight guests in utmost comfort and style.