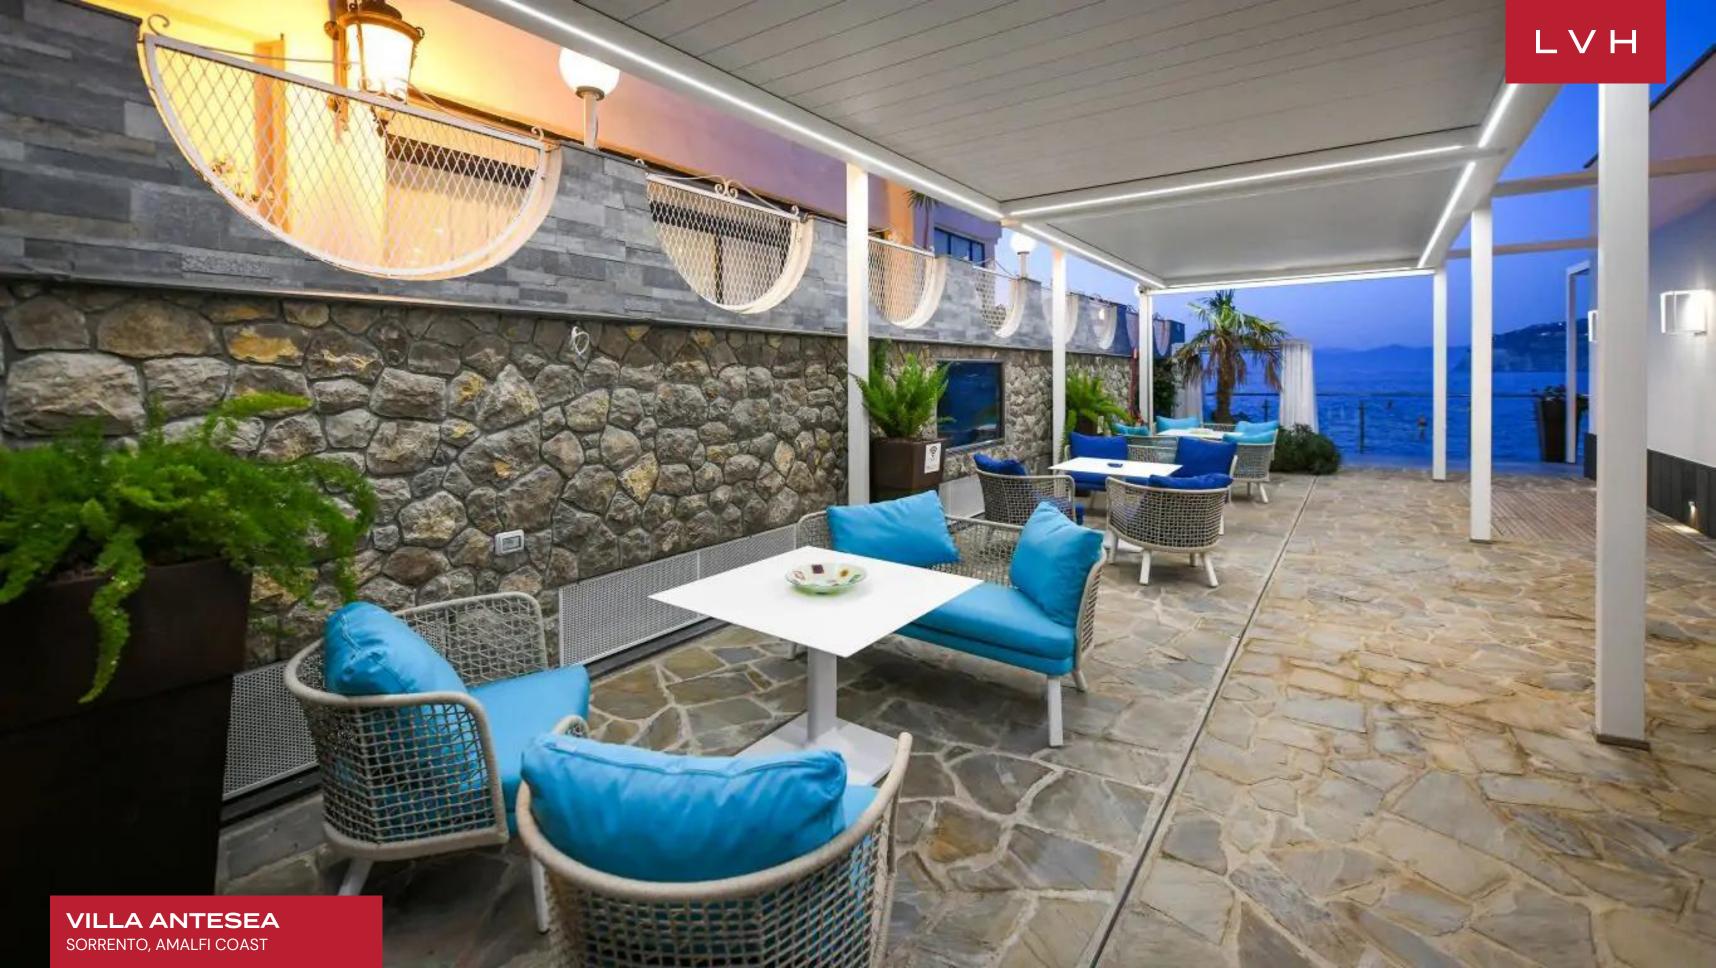

A lovely alfresco dining set promises unforgettable summer nights with a magnificent backdrop of the glistening sea Tyrhennian. Glorious exteriors feature an expansive patio with a lounge placing guests front row center before picture-perfect bay vistas. The therapeutic waters of the outdoor jacuzzi are best enjoyed with a glass of bubbly in hand. A veritable gem of the Amalfi coast, Antesea is destined to charm the most discerning luxury adventurer.

# EXTERIOR

- BBQ
- Hot Tub
- Sun Loungers
- Al Fresco Dining
- Patio