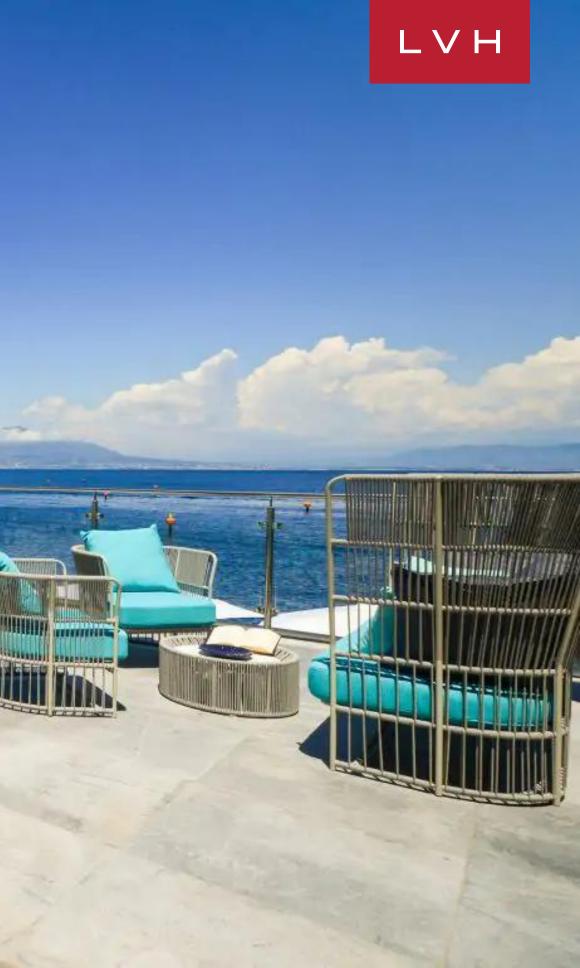

A lovely alfresco dining set promises unforgettable summer nights with a magnificent backdrop of the glistening sea Tyrhennian. Glorious exteriors feature an expansive patio with a lounge placing guests front row center before picture-perfect bay vistas. The therapeutic waters of the outdoor jacuzzi are best enjoyed with a glass of bubbly in hand. A veritable gem of the Amalfi coast, Antesea is destined to charm the most discerning luxury adventurer.

# EXTERIOR

- BBQ
- Hot Tub
- Sun Loungers
- Al Fresco Dining
- Patio