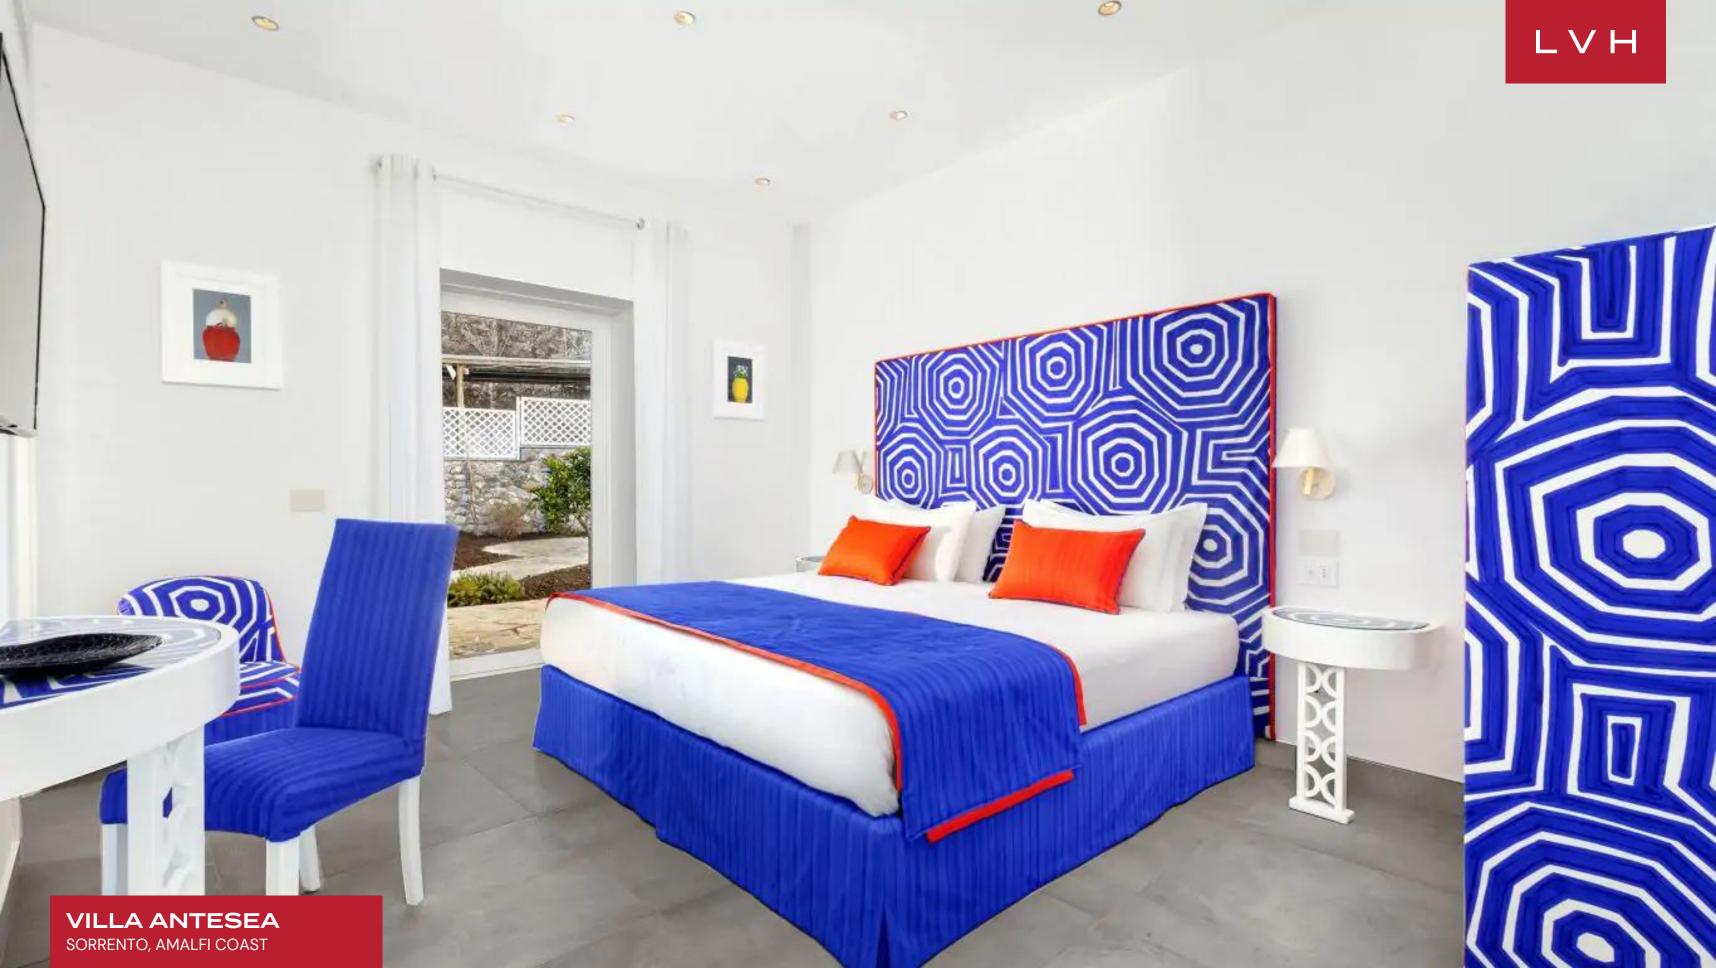

Dazzling interiors present a glorious combination of seaside romanticism and contemporary prestige. A technicolor maritime palette graces ultra-chic designer furnishings in an exceptionally airy great room flanked by sliding glass doors. Radiant white-washed walls and light French Oak flooring offer the ultimate canvas for a host of saturated and vibrant design elements. Backlit custom shelving exhibits a charming selection of nautical trinkets grounded in Antesea's unique seaswept positioning. Electrifying modern patterns douse plush seating arrangements, bringing an energetic and lively embellishment to pristine white walls. The open space concept incorporates an expansive modern kitchen, formal dining table, and living space facing the central fireplace. The translucent dining chair set perfectly combines coastal blue decor accents matching the immersive Gulf of Naples vistas beyond. Villa's waterfront location promises perfect mornings waking up to extraordinary sea views. Four ensuite bedrooms, individually designed in authentic, vibrant patterns, accommodate up to eight guests in utmost comfort and style.