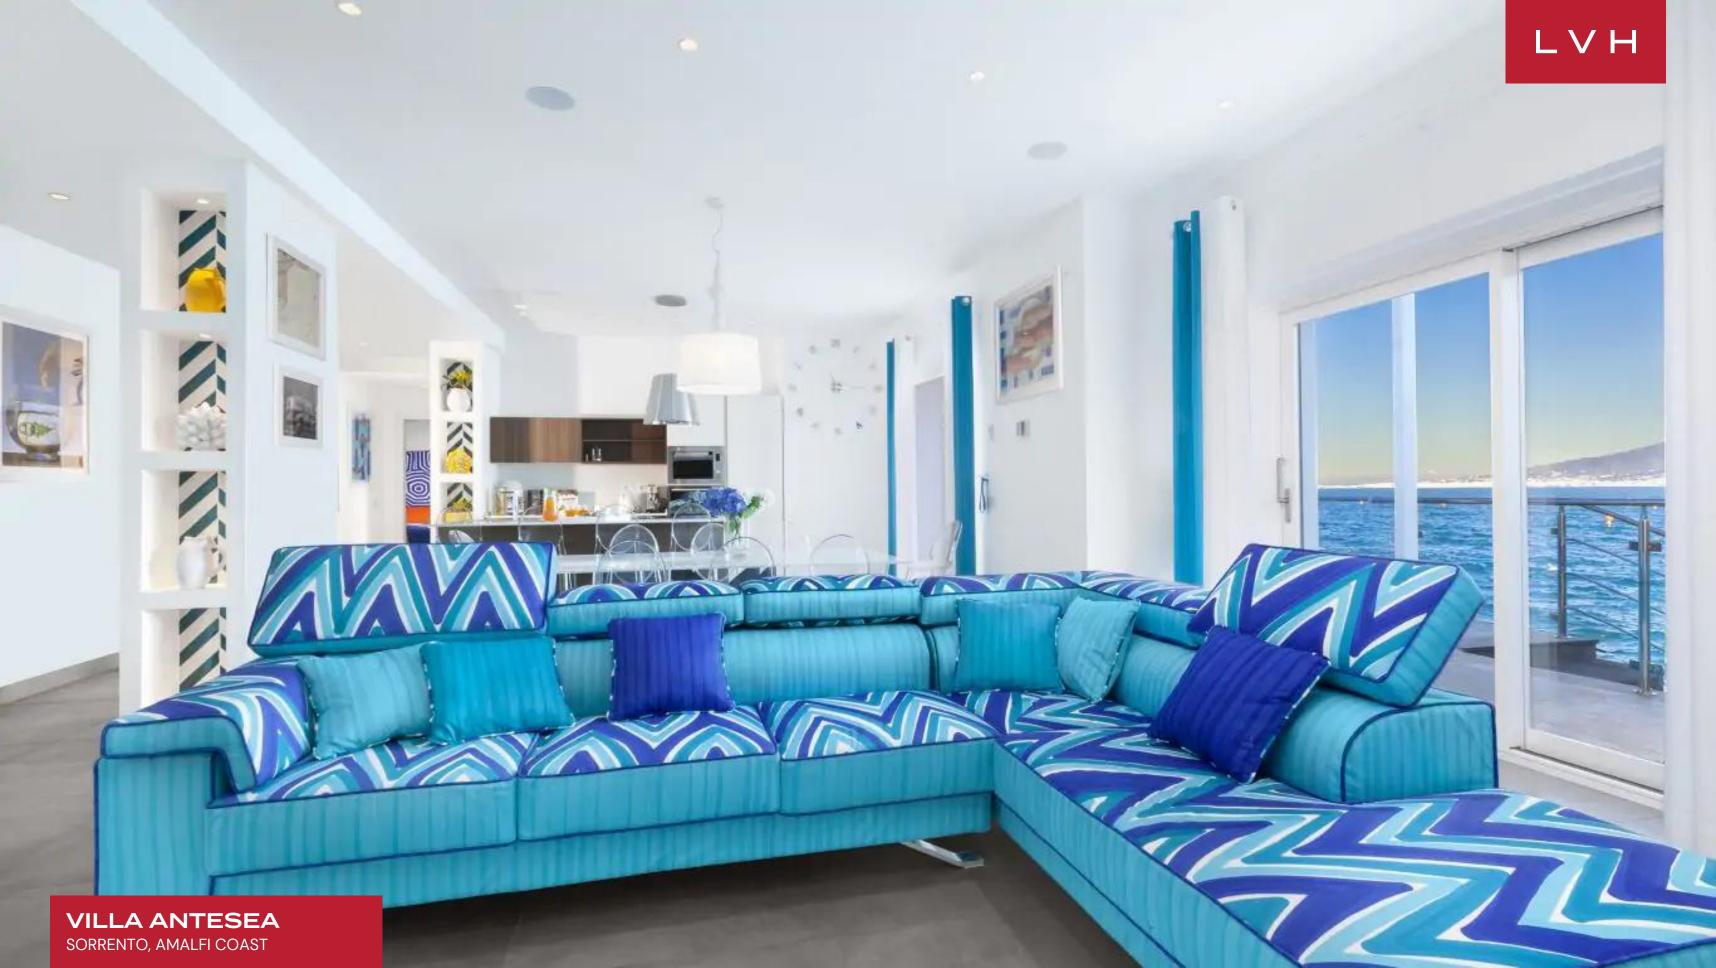

Dazzling interiors present a glorious combination of seaside romanticism and contemporary prestige. A technicolor maritime palette graces ultra-chic designer furnishings in an exceptionally airy great room flanked by sliding glass doors. Radiant white-washed walls and light French Oak flooring offer the ultimate canvas for a host of saturated and vibrant design elements. Backlit custom shelving exhibits a charming selection of nautical trinkets grounded in Antesea's unique seaswept positioning. Electrifying modern patterns douse plush seating arrangements, bringing an energetic and lively embellishment to pristine white walls. The open space concept incorporates an expansive modern kitchen, formal dining table, and living space facing the central fireplace. The translucent dining chair set perfectly combines coastal blue decor accents matching the immersive Gulf of Naples vistas beyond. Villa's waterfront location promises perfect mornings waking up to extraordinary sea views. Four ensuite bedrooms, individually designed in authentic, vibrant patterns, accommodate up to eight guests in utmost comfort and style.