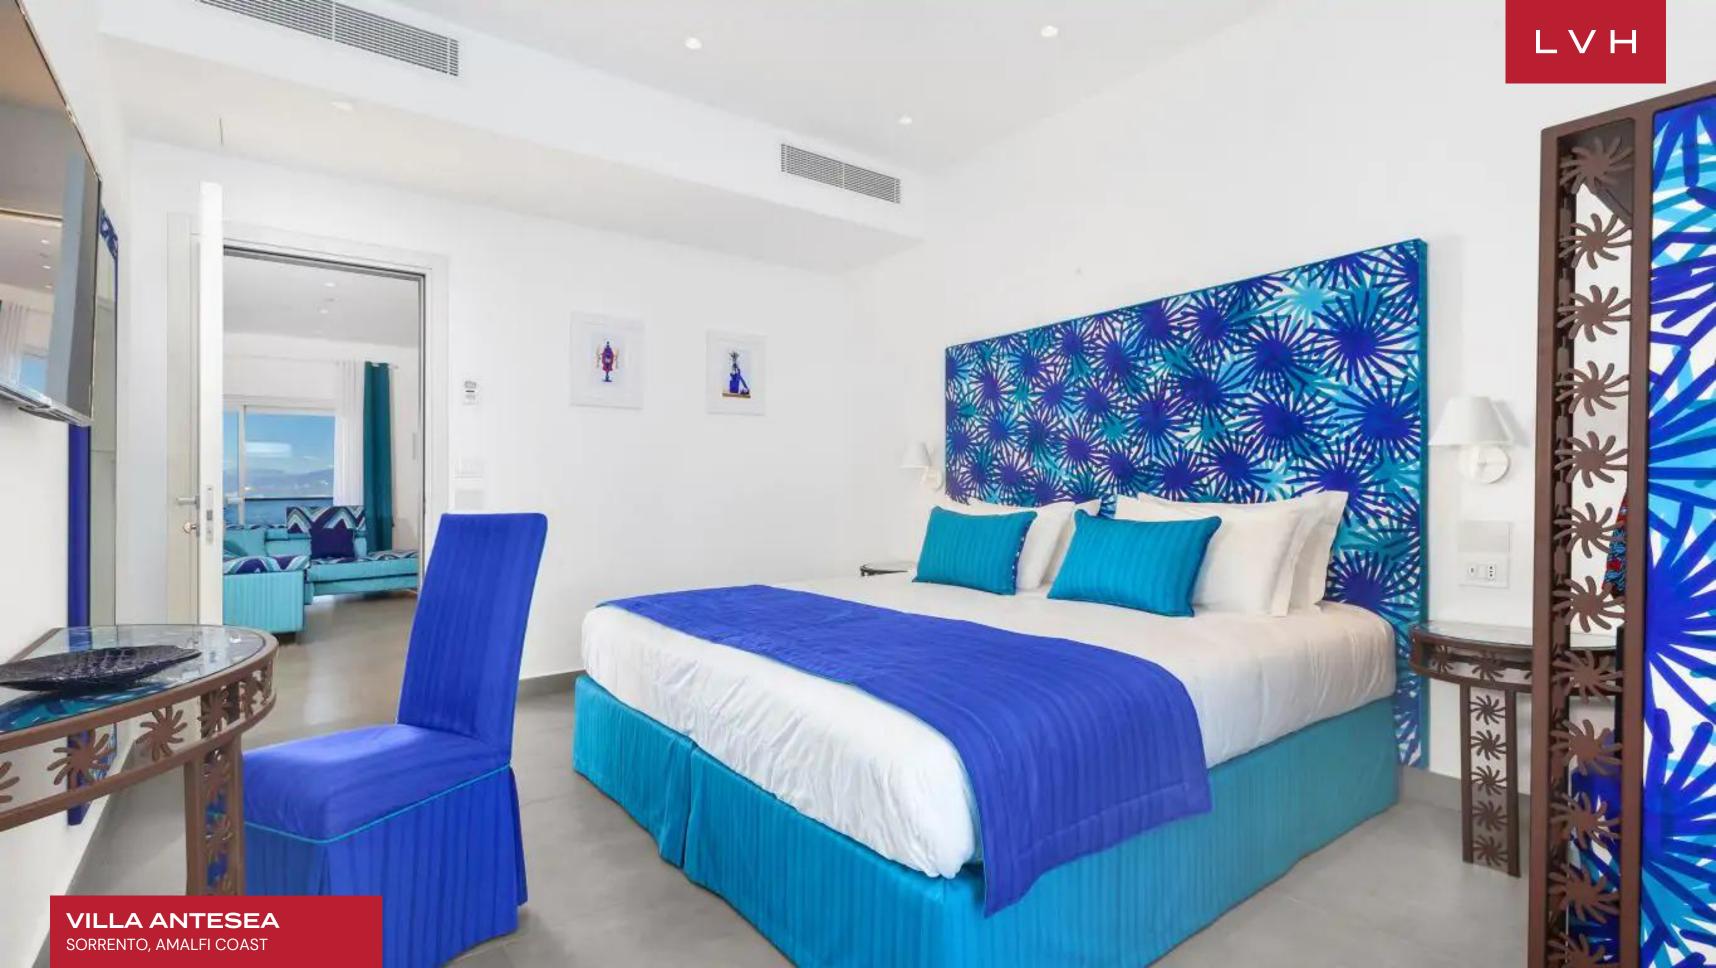

Dazzling interiors present a glorious combination of seaside romanticism and contemporary prestige. A technicolor maritime palette graces ultra-chic designer furnishings in an exceptionally airy great room flanked by sliding glass doors. Radiant white-washed walls and light French Oak flooring offer the ultimate canvas for a host of saturated and vibrant design elements. Backlit custom shelving exhibits a charming selection of nautical trinkets grounded in Antesea's unique seaswept positioning. Electrifying modern patterns douse plush seating arrangements, bringing an energetic and lively embellishment to pristine white walls. The open space concept incorporates an expansive modern kitchen, formal dining table, and living space facing the central fireplace. The translucent dining chair set perfectly combines coastal blue decor accents matching the immersive Gulf of Naples vistas beyond. Villa's waterfront location promises perfect mornings waking up to extraordinary sea views. Four ensuite bedrooms, individually designed in authentic, vibrant patterns, accommodate up to eight guests in utmost comfort and style.