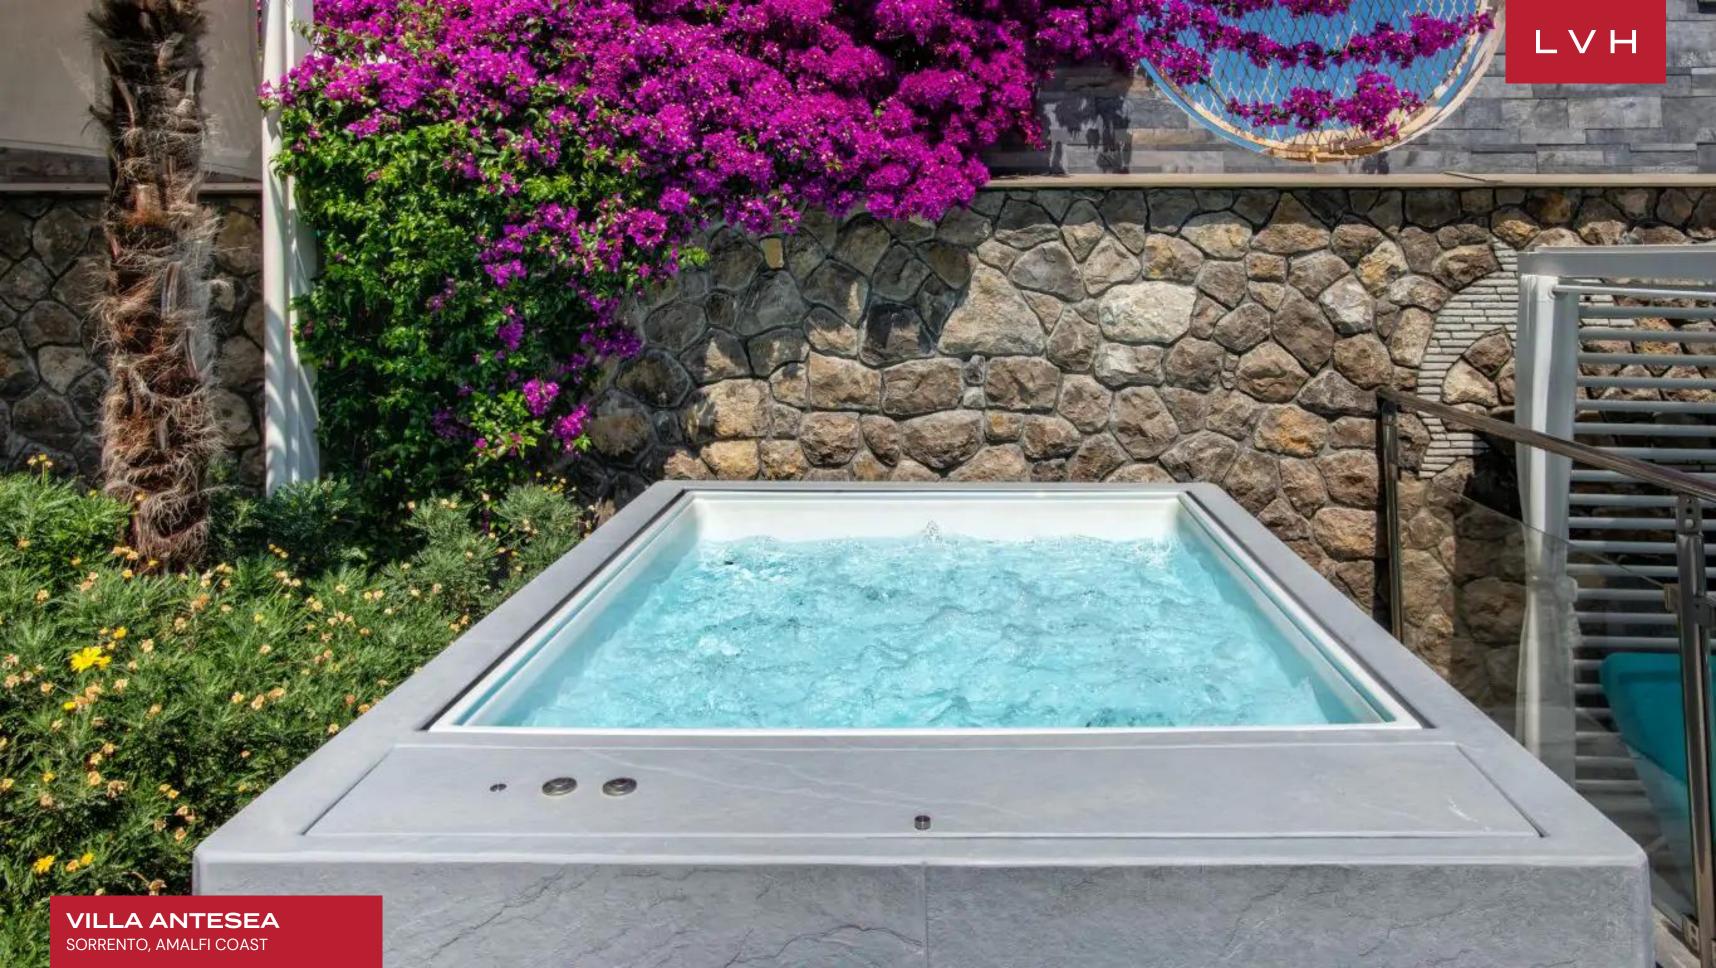

A lovely alfresco dining set promises unforgettable summer nights with a magnificent backdrop of the glistening sea Tyrhennian. Glorious exteriors feature an expansive patio with a lounge placing guests front row center before picture-perfect bay vistas. The therapeutic waters of the outdoor jacuzzi are best enjoyed with a glass of bubbly in hand. A veritable gem of the Amalfi coast, Antesea is destined to charm the most discerning luxury adventurer.

# EXTERIOR

- BBQ
- Hot Tub
- Sun Loungers
- Al Fresco Dining
- Patio