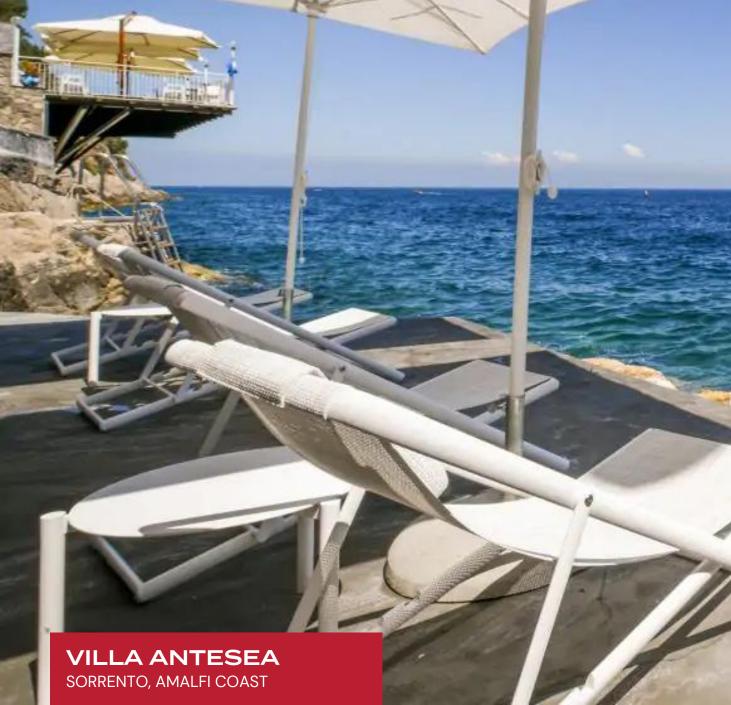

A lovely alfresco dining set promises unforgettable summer nights with a magnificent backdrop of the glistening sea Tyrhennian. Glorious exteriors feature an expansive patio with a lounge placing guests front row center before picture-perfect bay vistas. The therapeutic waters of the outdoor jacuzzi are best enjoyed with a glass of bubbly in hand. A veritable gem of the Amalfi coast, Antesea is destined to charm the most discerning luxury adventurer.

# EXTERIOR

- BBQ
- Hot Tub
- Sun Loungers
- Al Fresco Dining
- Patio