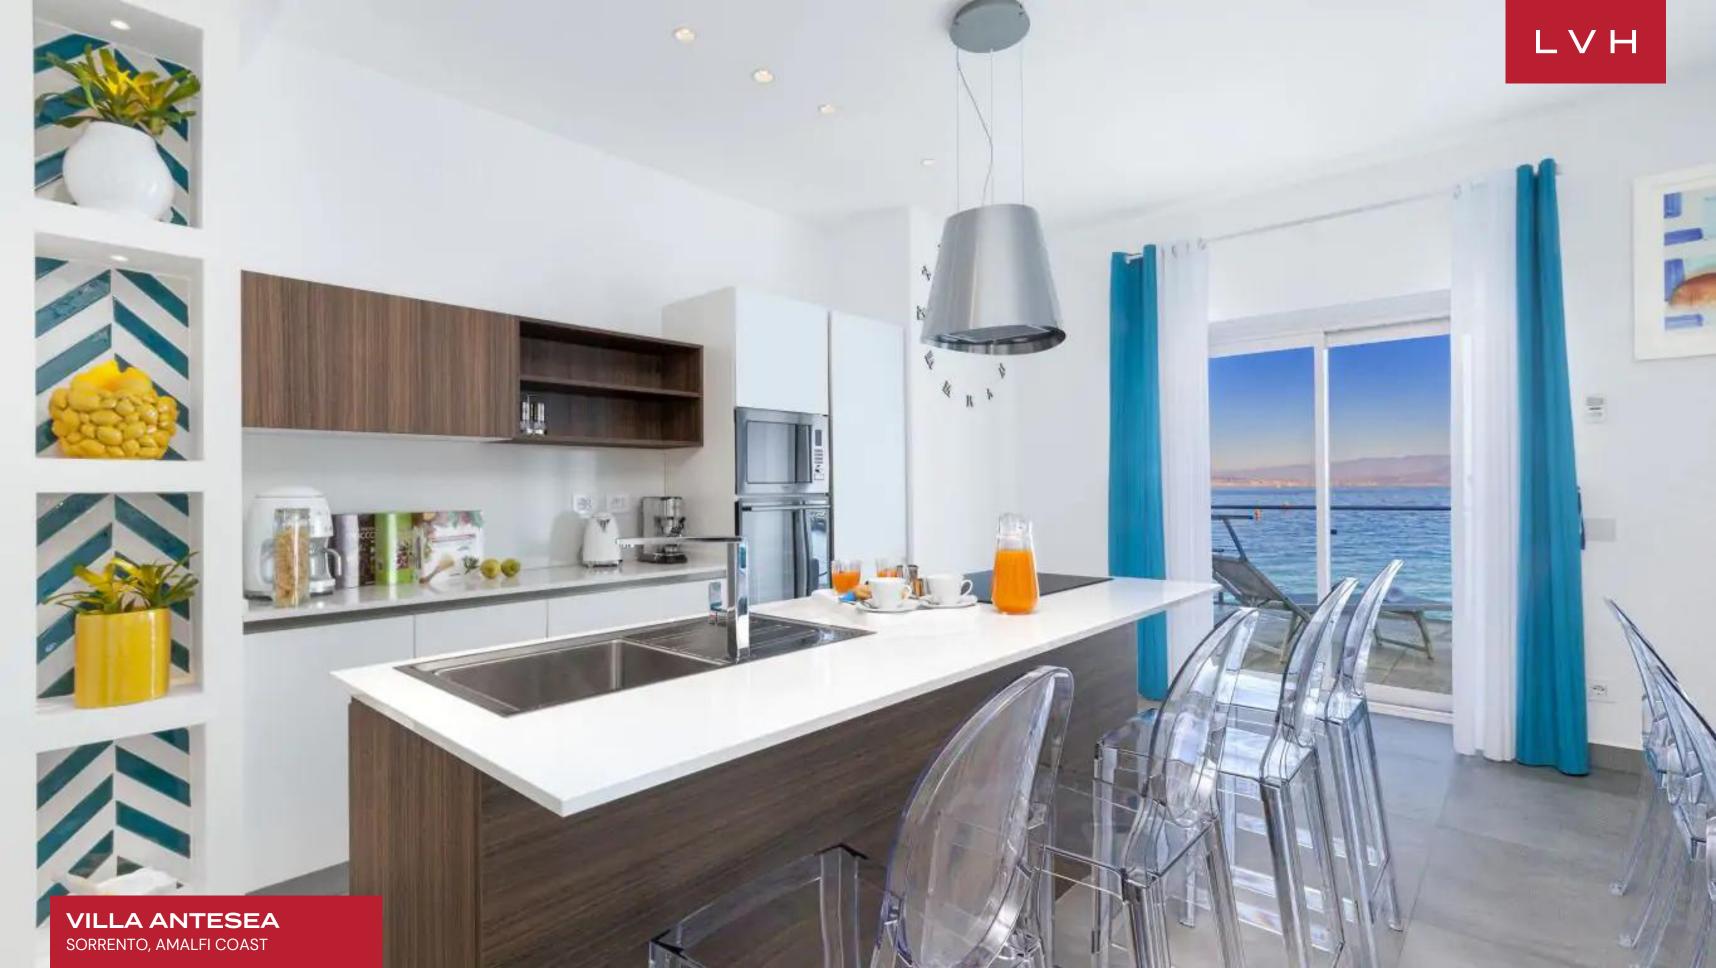

Dazzling interiors present a glorious combination of seaside romanticism and contemporary prestige. A technicolor maritime palette graces ultra-chic designer furnishings in an exceptionally airy great room flanked by sliding glass doors. Radiant white-washed walls and light French Oak flooring offer the ultimate canvas for a host of saturated and vibrant design elements. Backlit custom shelving exhibits a charming selection of nautical trinkets grounded in Antesea's unique seaswept positioning. Electrifying modern patterns douse plush seating arrangements, bringing an energetic and lively embellishment to pristine white walls. The open space concept incorporates an expansive modern kitchen, formal dining table, and living space facing the central fireplace. The translucent dining chair set perfectly combines coastal blue decor accents matching the immersive Gulf of Naples vistas beyond. Villa's waterfront location promises perfect mornings waking up to extraordinary sea views. Four ensuite bedrooms, individually designed in authentic, vibrant patterns, accommodate up to eight guests in utmost comfort and style.