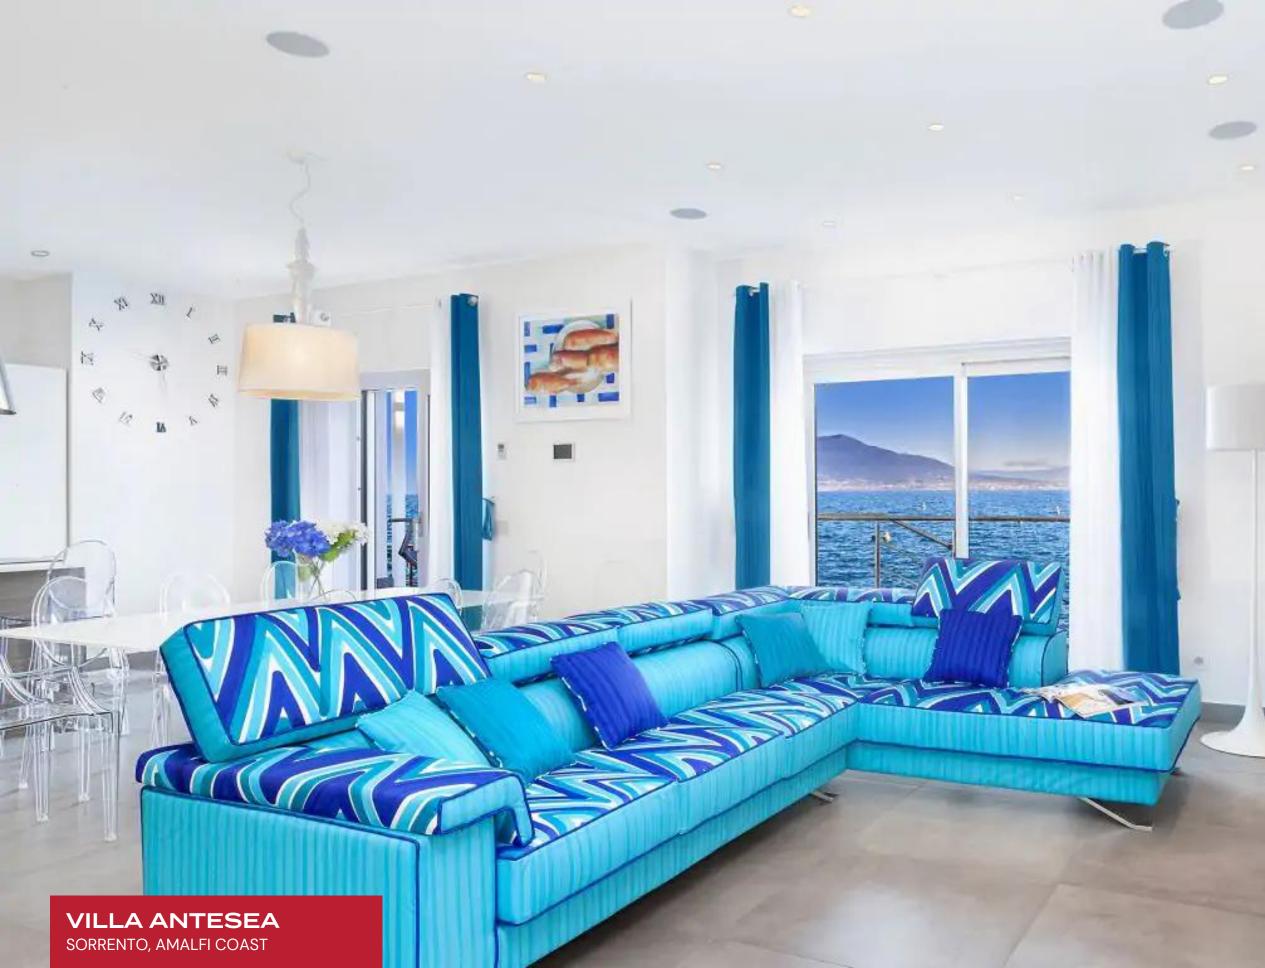

Dazzling interiors present a glorious combination of seaside romanticism and contemporary prestige. A technicolor maritime palette graces ultra-chic designer furnishings in an exceptionally airy great room flanked by sliding glass doors. Radiant white-washed walls and light French Oak flooring offer the ultimate canvas for a host of saturated and vibrant design elements. Backlit custom shelving exhibits a charming selection of nautical trinkets grounded in Antesea's unique seaswept positioning. Electrifying modern patterns douse plush seating arrangements, bringing an energetic and lively embellishment to pristine white walls. The open space concept incorporates an expansive modern kitchen, formal dining table, and living space facing the central fireplace. The translucent dining chair set perfectly combines coastal blue decor accents matching the immersive Gulf of Naples vistas beyond. Villa's waterfront location promises perfect mornings waking up to extraordinary sea views. Four ensuite bedrooms, individually designed in authentic, vibrant patterns, accommodate up to eight guests in utmost comfort and style.