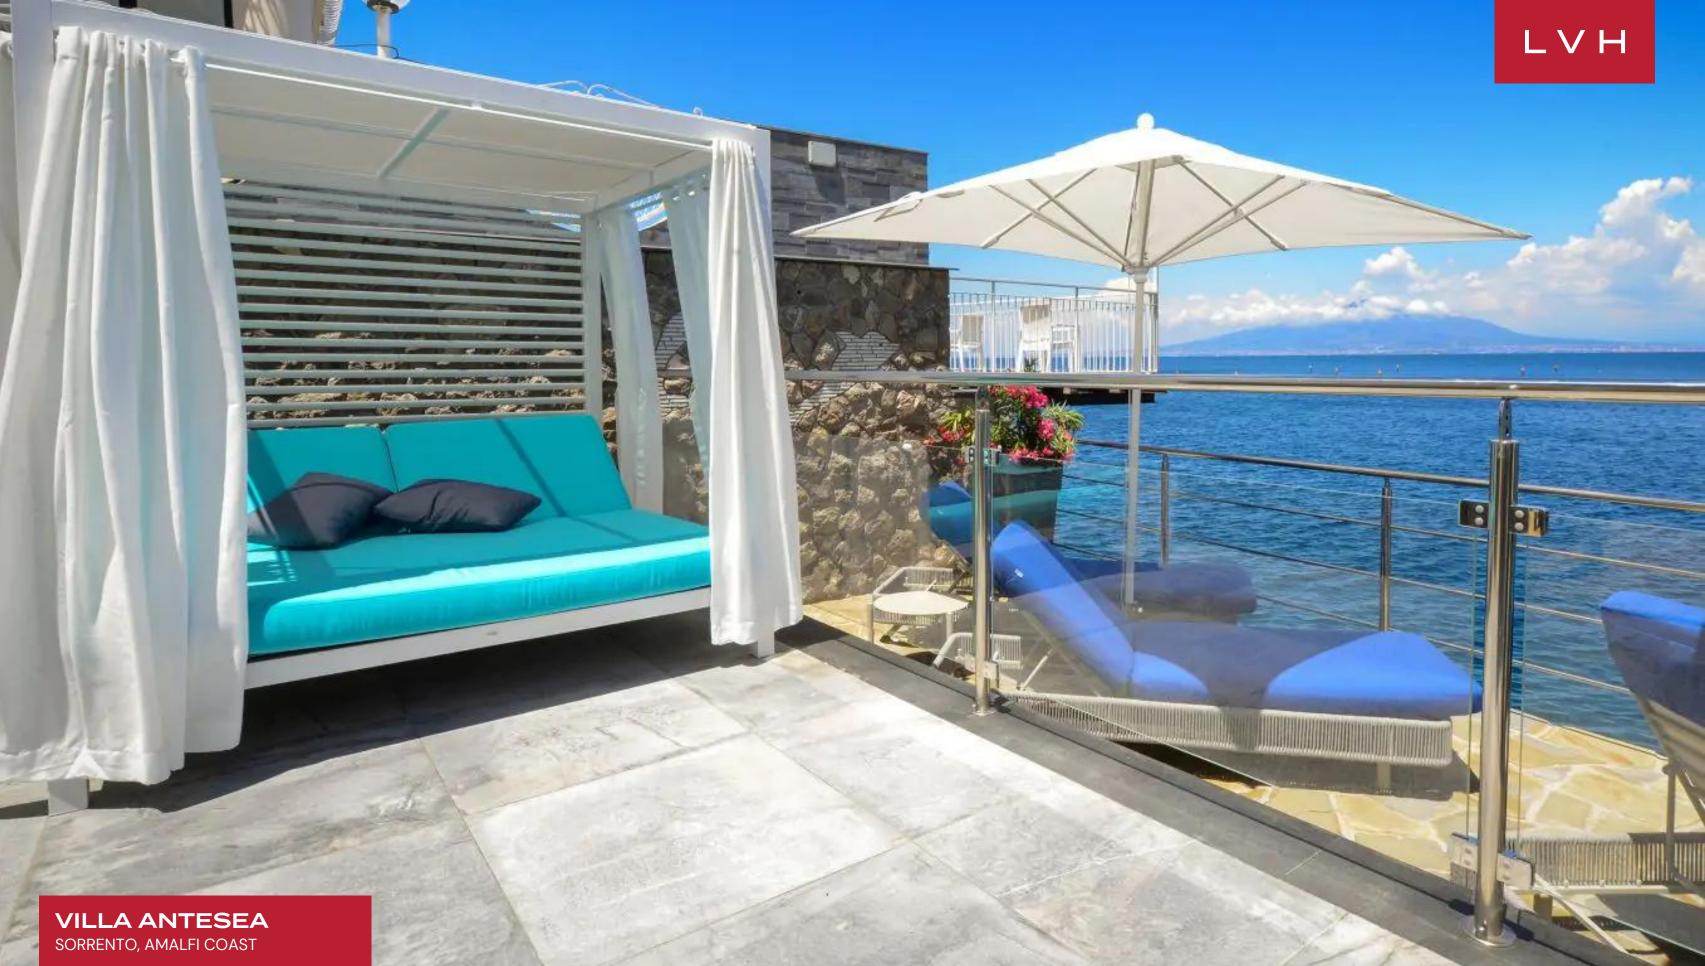

A lovely alfresco dining set promises unforgettable summer nights with a magnificent backdrop of the glistening sea Tyrhennian. Glorious exteriors feature an expansive patio with a lounge placing guests front row center before picture-perfect bay vistas. The therapeutic waters of the outdoor jacuzzi are best enjoyed with a glass of bubbly in hand. A veritable gem of the Amalfi coast, Antesea is destined to charm the most discerning luxury adventurer.

# EXTERIOR

- BBQ
- Hot Tub
- Sun Loungers
- Al Fresco Dining
- Patio

# LOCATION

Waterfront