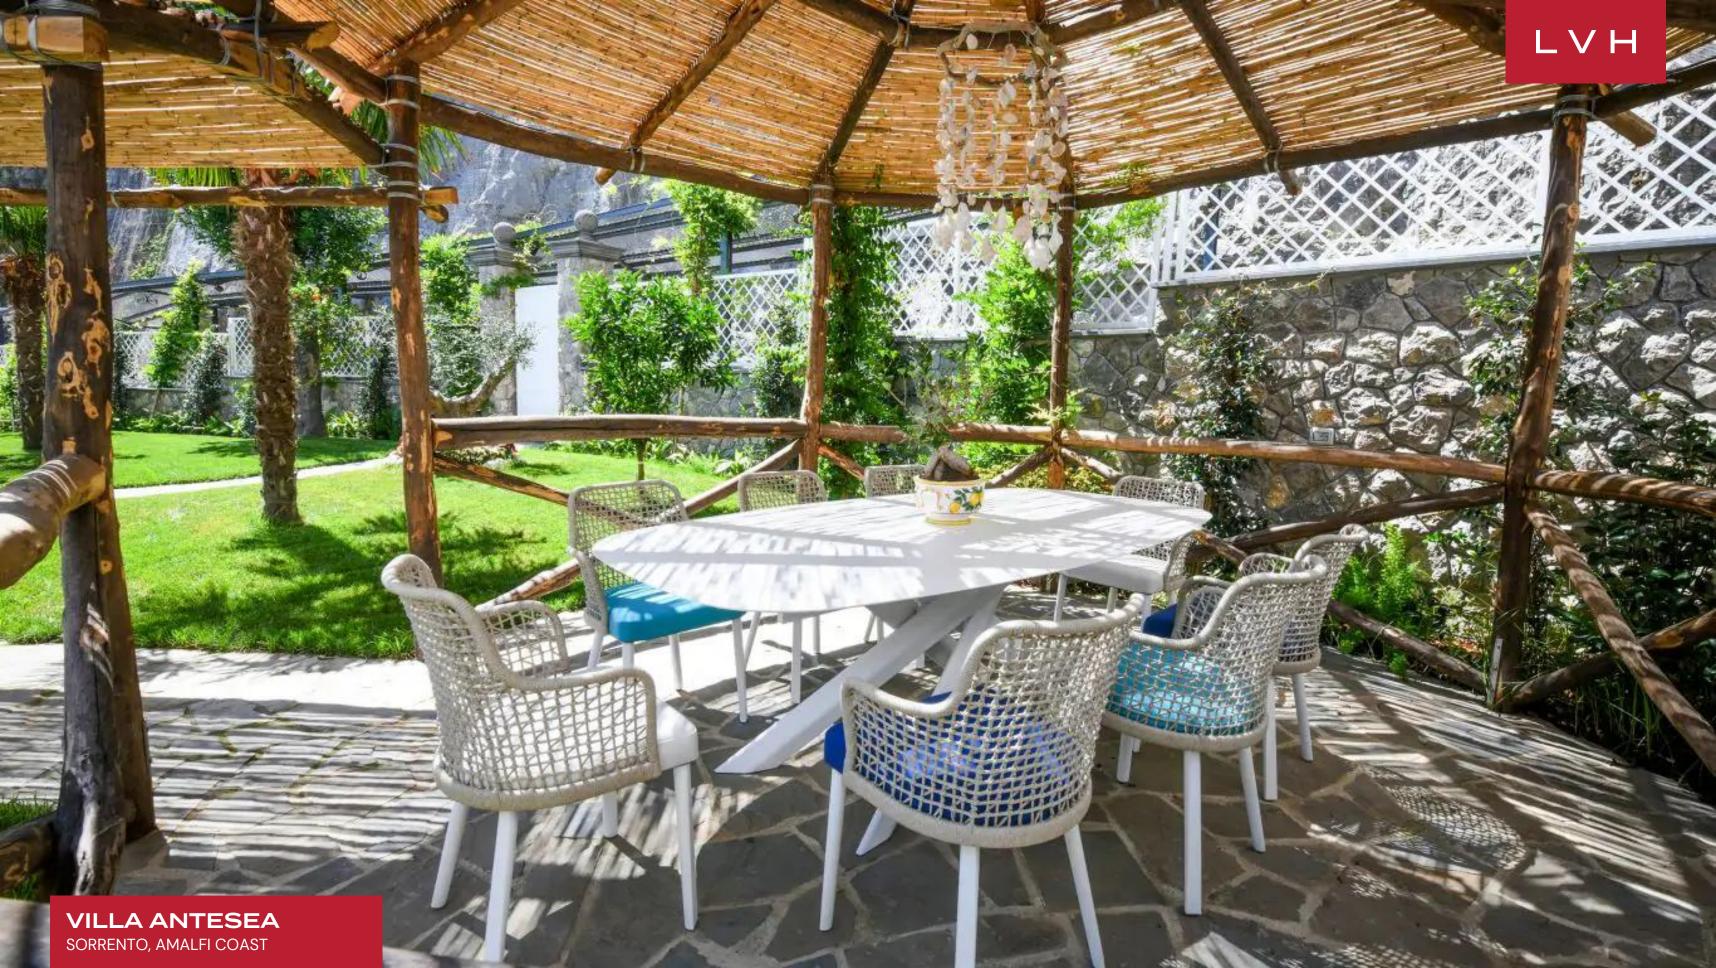

A lovely alfresco dining set promises unforgettable summer nights with a magnificent backdrop of the glistening sea Tyrhennian. Glorious exteriors feature an expansive patio with a lounge placing guests front row center before picture-perfect bay vistas. The therapeutic waters of the outdoor jacuzzi are best enjoyed with a glass of bubbly in hand. A veritable gem of the Amalfi coast, Antesea is destined to charm the most discerning luxury adventurer.

# EXTERIOR

- BBQ
- Hot Tub
- Sun Loungers
- Al Fresco Dining
- Patio