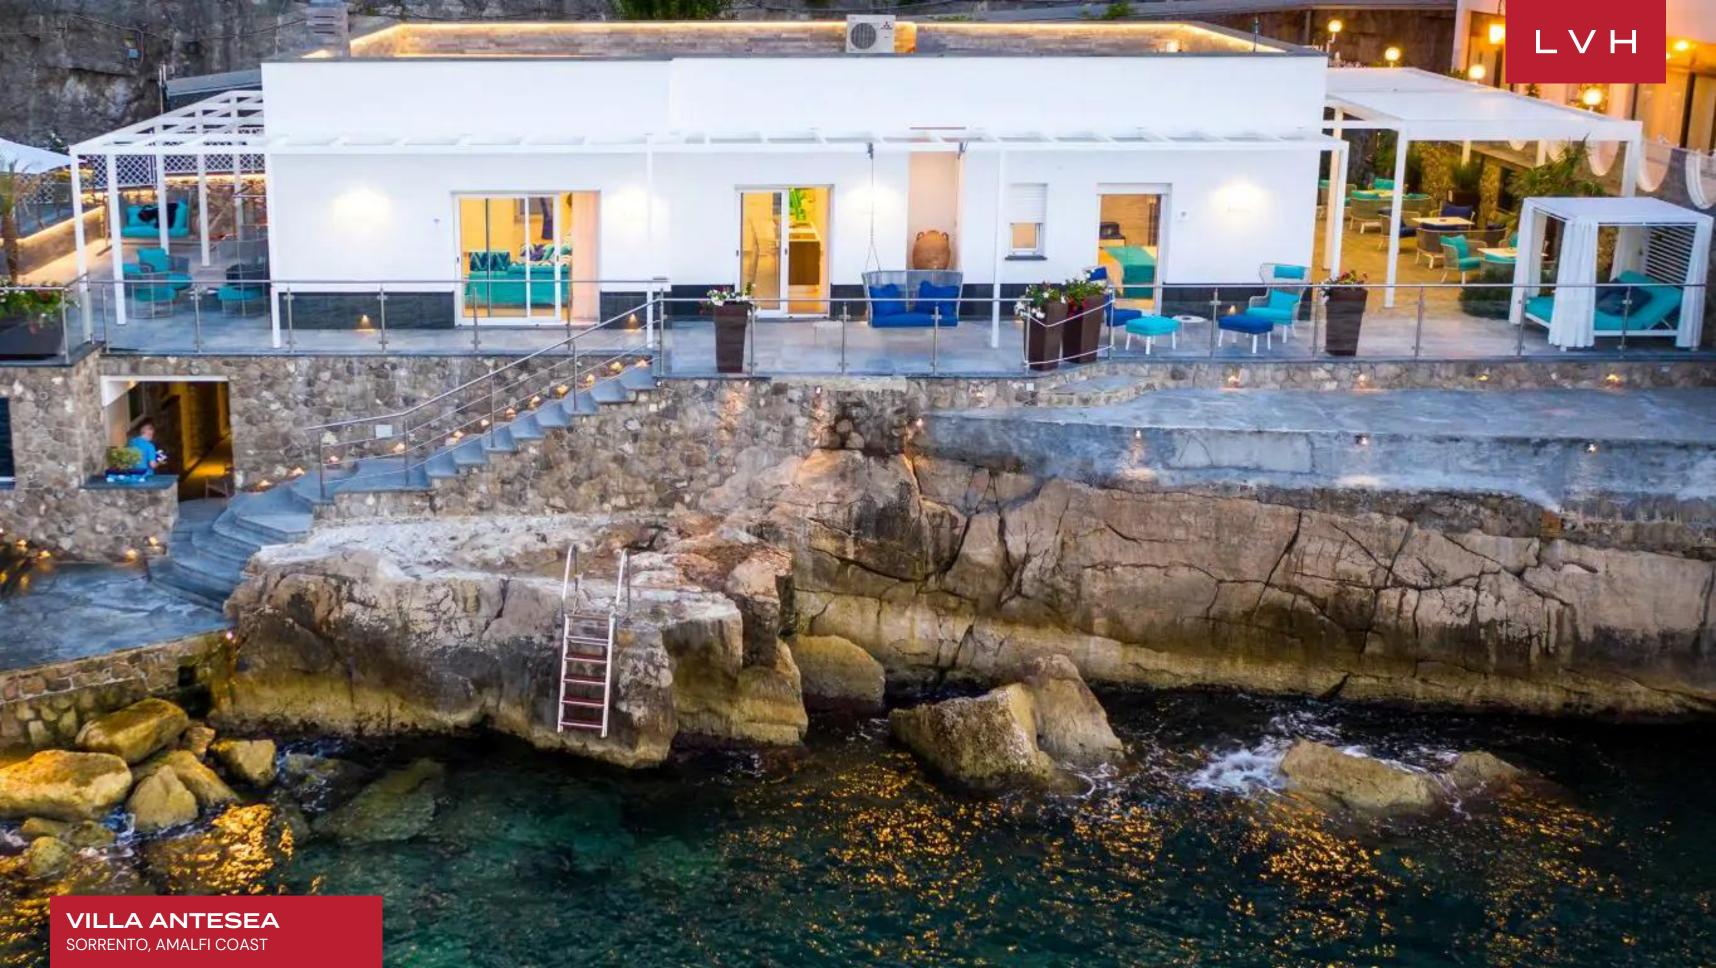

## SORRENTO, AMALFI COAST

 $L \vee H$ 

Villa Antesea is a captivating oceanfront estate perched in the idyllic town of Sorrento. Perched between sheer cliff-faces at the very edge of a rocky coastline, this gorgeous property is perpetually refreshed by sea mist and rejuvenating saline fragrance. Few luxury properties capture the essence of La Dolce Vita living quite like Antesea, with guests immersed in the scented citrus-rich breeze before the iconic emerald sparkly of the Tyrrhenian and the life of the vibrant musical town nearby reverberating across the waves.

A lovely alfresco dining set promises unforgettable summer nights with a magnificent backdrop of the glistening sea Tyrhennian. Glorious exteriors feature an expansive patio with a lounge placing guests front row center before picture-perfect bay vistas. The therapeutic waters of the outdoor jacuzzi are best enjoyed with a glass of bubbly in hand. A veritable gem of the Amalfi coast, Antesea is destined to charm the most discerning luxury adventurer.

# LOCATION

Waterfront