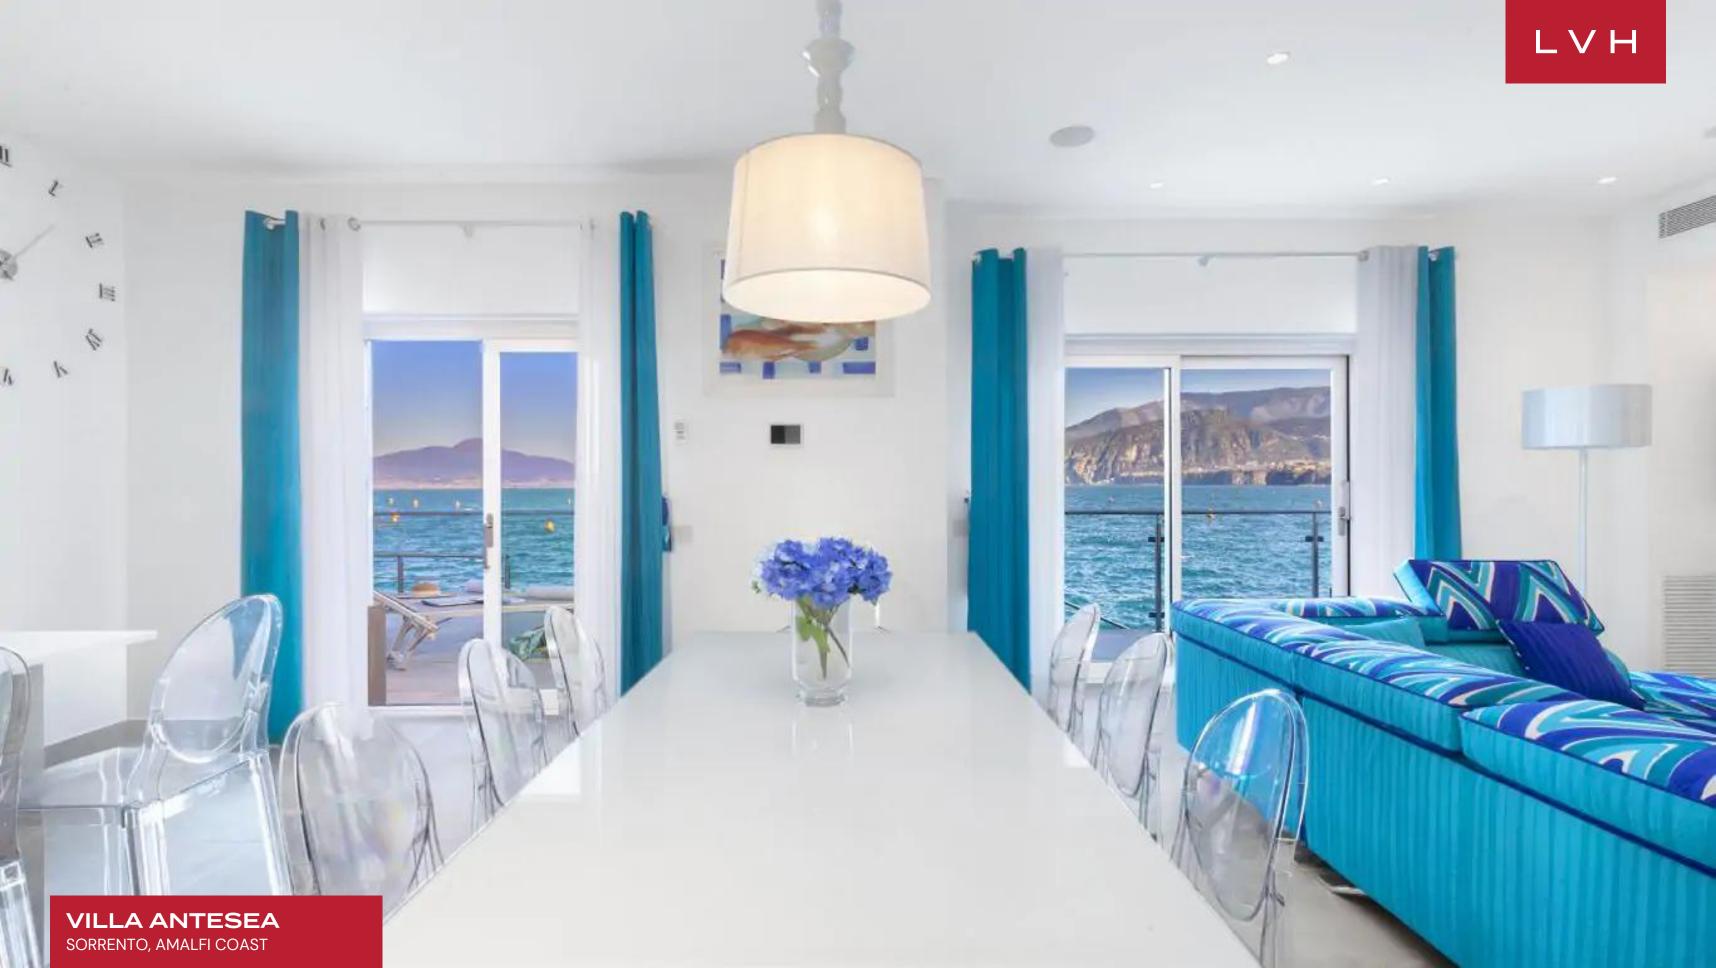

Dazzling interiors present a glorious combination of seaside romanticism and contemporary prestige. A technicolor maritime palette graces ultra-chic designer furnishings in an exceptionally airy great room flanked by sliding glass doors. Radiant white-washed walls and light French Oak flooring offer the ultimate canvas for a host of saturated and vibrant design elements. Backlit custom shelving exhibits a charming selection of nautical trinkets grounded in Antesea's unique seaswept positioning. Electrifying modern patterns douse plush seating arrangements, bringing an energetic and lively embellishment to pristine white walls. The open space concept incorporates an expansive modern kitchen, formal dining table, and living space facing the central fireplace. The translucent dining chair set perfectly combines coastal blue decor accents matching the immersive Gulf of Naples vistas beyond. Villa's waterfront location promises perfect mornings waking up to extraordinary sea views. Four ensuite bedrooms, individually designed in authentic, vibrant patterns, accommodate up to eight guests in utmost comfort and style.