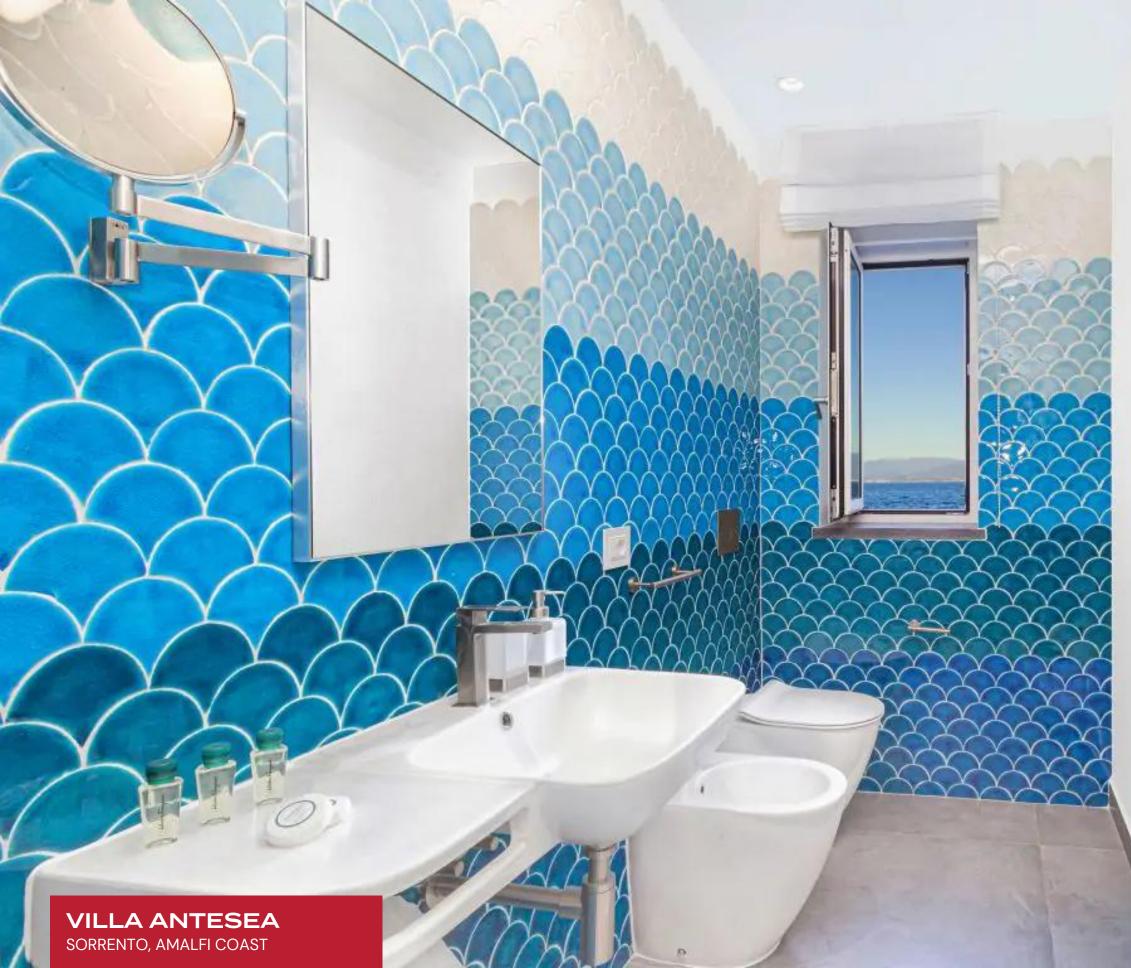

Dazzling interiors present a glorious combination of seaside romanticism and contemporary prestige. A technicolor maritime palette graces ultra-chic designer furnishings in an exceptionally airy great room flanked by sliding glass doors. Radiant white-washed walls and light French Oak flooring offer the ultimate canvas for a host of saturated and vibrant design elements. Backlit custom shelving exhibits a charming selection of nautical trinkets grounded in Antesea's unique seaswept positioning. Electrifying modern patterns douse plush seating arrangements, bringing an energetic and lively embellishment to pristine white walls. The open space concept incorporates an expansive modern kitchen, formal dining table, and living space facing the central fireplace. The translucent dining chair set perfectly combines coastal blue decor accents matching the immersive Gulf of Naples vistas beyond. Villa's waterfront location promises perfect mornings waking up to extraordinary sea views. Four ensuite bedrooms, individually designed in authentic, vibrant patterns, accommodate up to eight guests in utmost comfort and style.