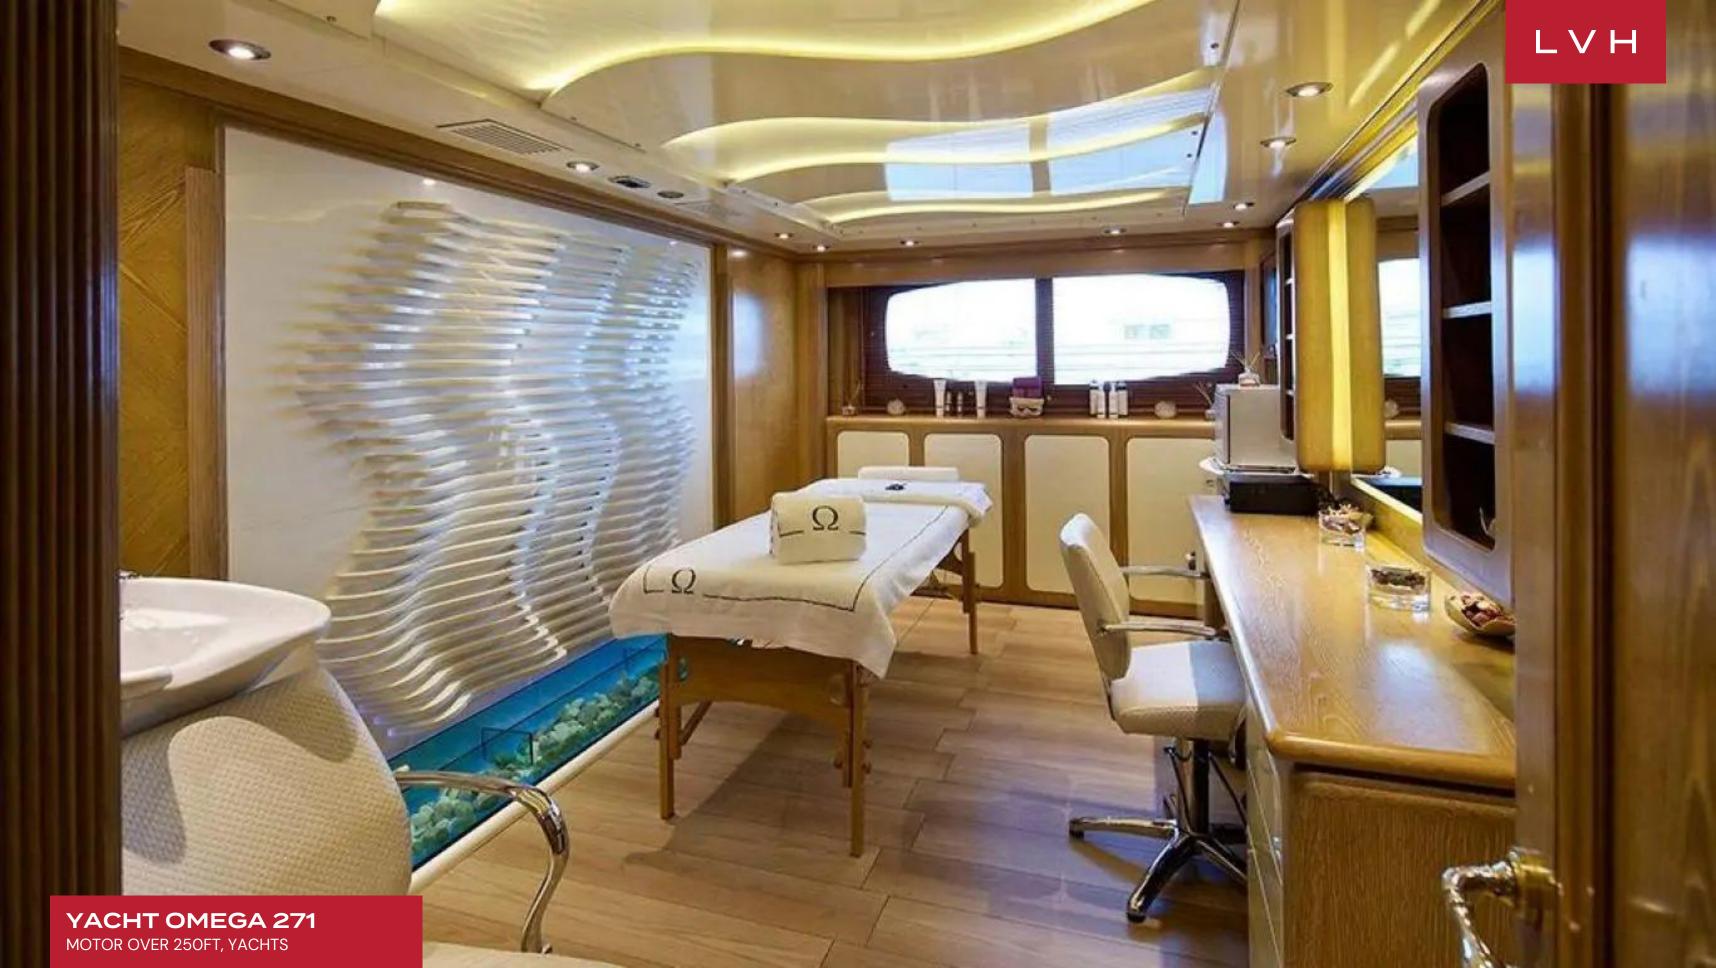

She accommodates 30 guests in 14 stylish staterooms with en suite baths. These include a master suite, an executive Cabin, 4 double VIP suites, 5 double guest cabins and 3 twin guest cabins. Omega has been built to ensure unsurpassed luxury in a tasteful manner. Endless opportunities to enjoy your day in the sun or shade are available from all her decks. Her spacious design and multiple open areas ensure that you can dine comfortably outside, enjoy the Jacuzzi on the sundeck, relax in one of her many lounge areas, or indeed find a peaceful moment swinging in the hammock. A highly professional crew of 30 guarantee that her sophisticated style, unsurpassed comfort, and top service, result in the perfect charter vacation. Relax in the jacuzzi with a glass of champagne, or kick back in the cinema equipped with a 65-inch screen. Exclusive fitness and healthcare services include a personal trainer and a fully-equipped gym.