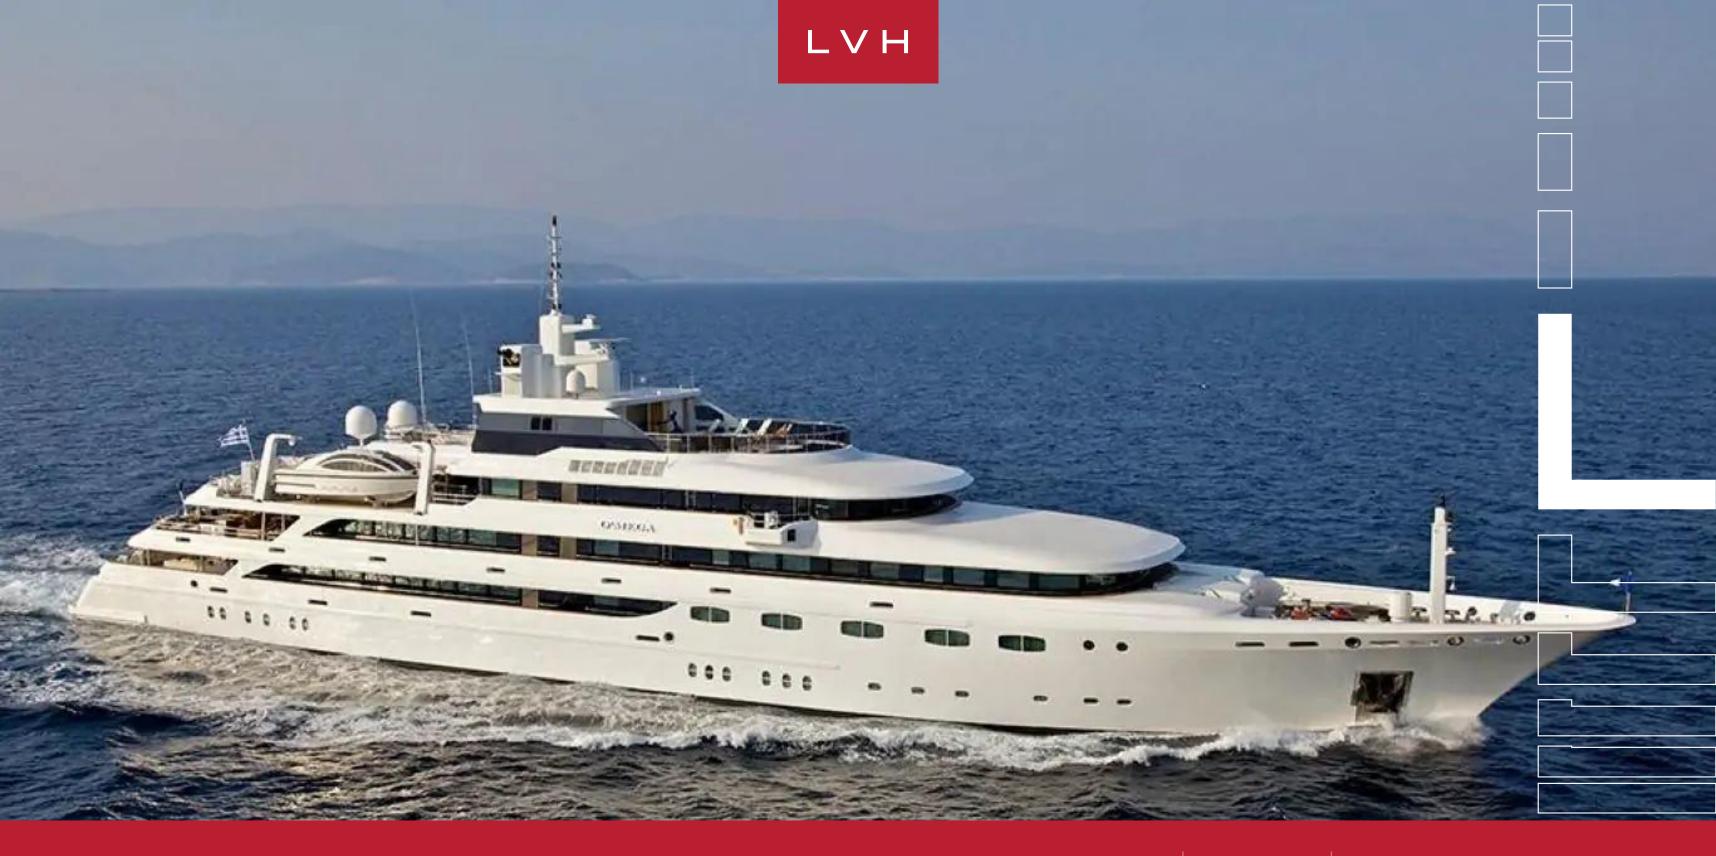

## YACHT OMEGA 271

### MOTOR OVER 250FT, YACHTS

LVH

Yacht Omega 271 offers an experience of the world from a legendary perspective. With her classically graceful lines and four guest decks, she is one of the most elite charter yachts in the world. Built in 2004 by Mitsubishi Heavy Industries, she was refitted in 2009 and 2011 and travels at speeds of 13 knots when cruising and 15 knots maximum.

She accommodates 30 guests in 14 stylish staterooms with en suite baths. These include a master suite, an executive Cabin, 4 double VIP suites, 5 double guest cabins and 3 twin guest cabins. Omega has been built to ensure unsurpassed luxury in a tasteful manner. Endless opportunities to enjoy your day in the sun or shade are available from all her decks. Her spacious design and multiple open areas ensure that you can dine comfortably outside, enjoy the Jacuzzi on the sundeck, relax in one of her many lounge areas, or indeed find a peaceful moment swinging in the hammock. A highly professional crew of 30 guarantee that her sophisticated style, unsurpassed comfort, and top service, result in the perfect charter vacation. Relax in the jacuzzi with a glass of champagne, or kick back in the cinema equipped with a 65-inch screen. Exclusive fitness and healthcare services include a personal trainer and a fully-equipped gym.