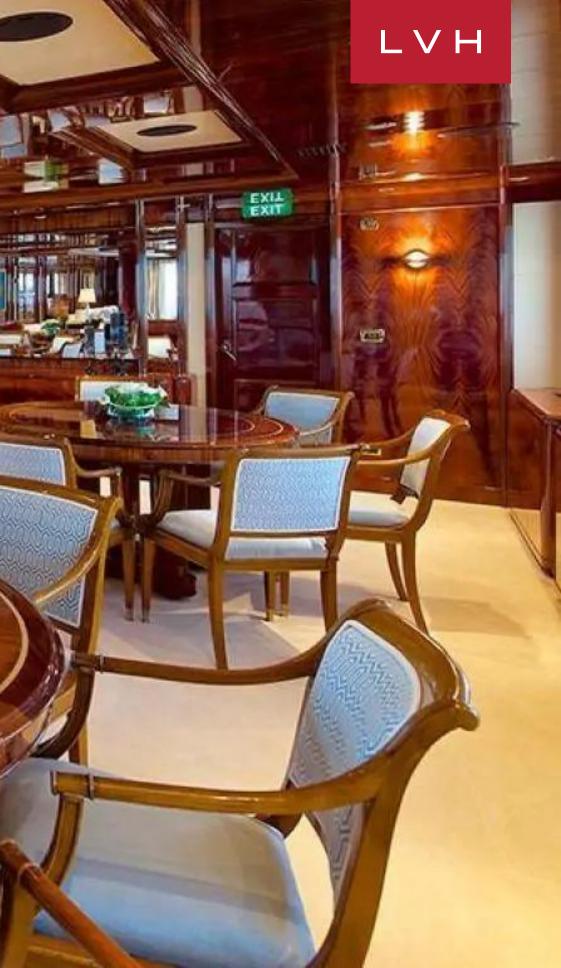

She accommodates 30 guests in 14 stylish staterooms with en suite baths. These include a master suite, an executive Cabin, 4 double VIP suites, 5 double guest cabins and 3 twin guest cabins. Omega has been built to ensure unsurpassed luxury in a tasteful manner. Endless opportunities to enjoy your day in the sun or shade are available from all her decks. Her spacious design and multiple open areas ensure that you can dine comfortably outside, enjoy the Jacuzzi on the sundeck, relax in one of her many lounge areas, or indeed find a peaceful moment swinging in the hammock. A highly professional crew of 30 guarantee that her sophisticated style, unsurpassed comfort, and top service, result in the perfect charter vacation. Relax in the jacuzzi with a glass of champagne, or kick back in the cinema equipped with a 65-inch screen. Exclusive fitness and healthcare services include a personal trainer and a fully-equipped gym.

## INTERIOR

- Air Conditioning
- Cable/Satellite TV
- Cinema Room
- Dining Room
- Gym
- Sound System