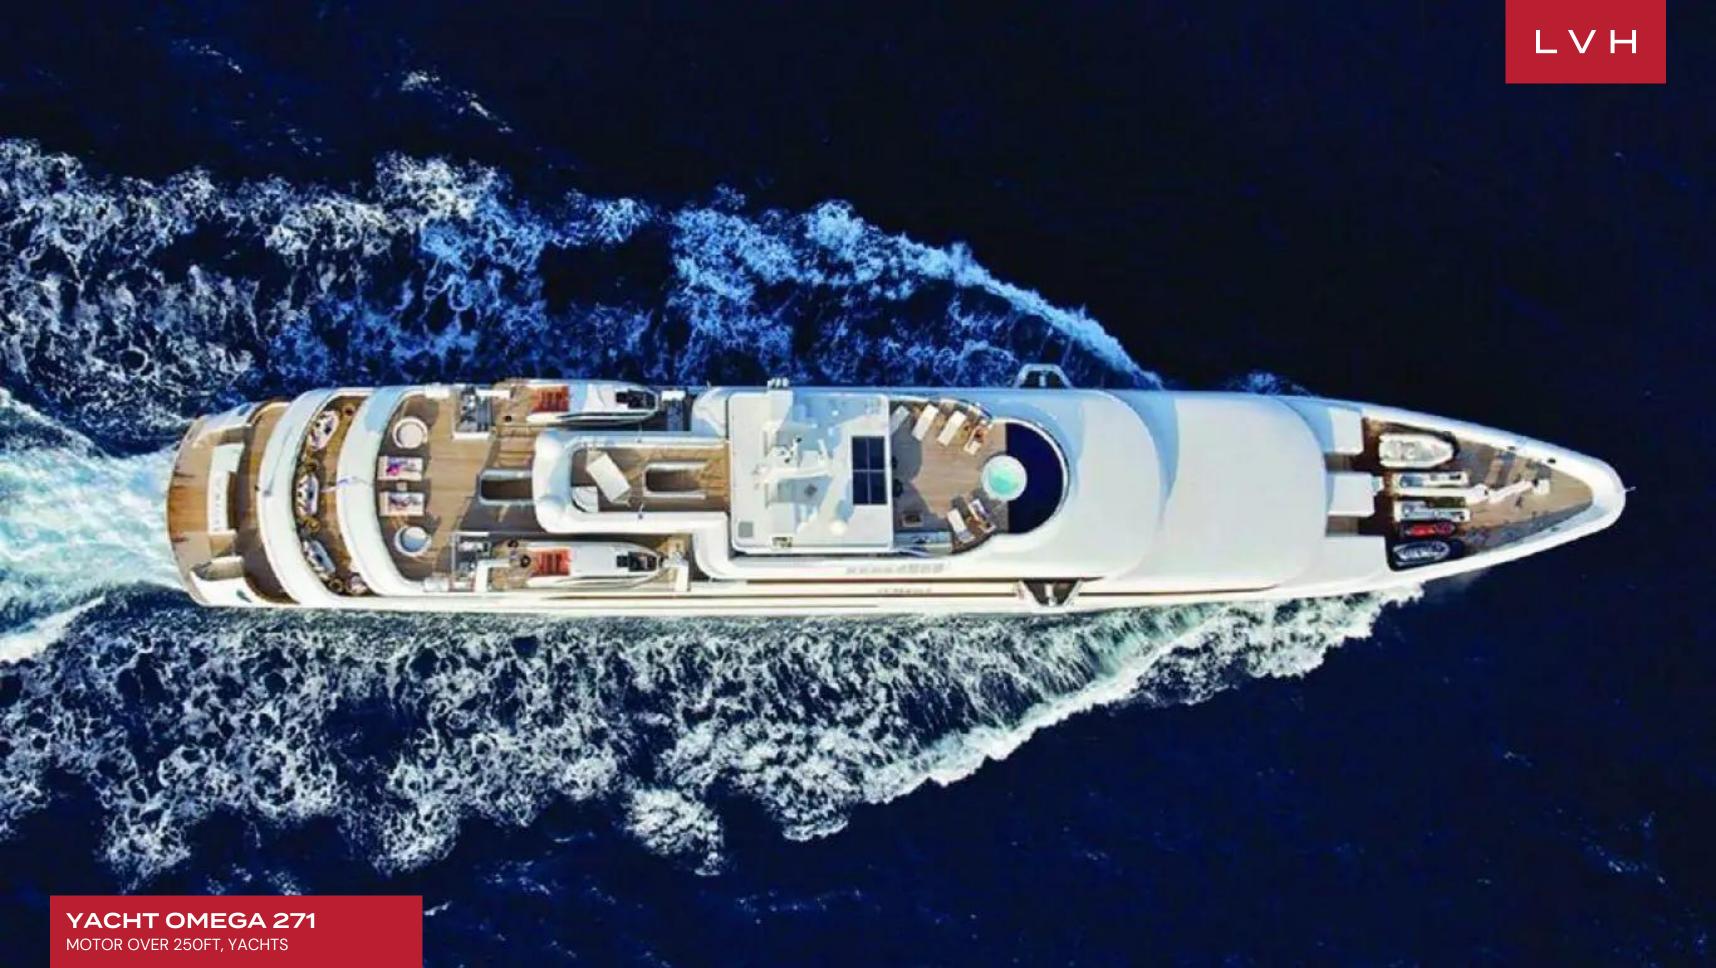

## YACHT OMEGA 271

### MOTOR OVER 250FT, YACHTS

LVH

Yacht Omega 271 offers an experience of the world from a legendary perspective. With her classically graceful lines and four guest decks, she is one of the most elite charter yachts in the world. Built in 2004 by Mitsubishi Heavy Industries, she was refitted in 2009 and 2011 and travels at speeds of 13 knots when cruising and 15 knots maximum.

She accommodates 30 guests in 14 stylish staterooms with en suite baths. These include a master suite, an executive Cabin, 4 double VIP suites, 5 double guest cabins and 3 twin guest cabins. Omega has been built to ensure unsurpassed luxury in a tasteful manner. Endless opportunities to enjoy your day in the sun or shade are available from all her decks. Her spacious design and multiple open areas ensure that you can dine comfortably outside, enjoy the Jacuzzi on the sundeck, relax in one of her many lounge areas, or indeed find a peaceful moment swinging in the hammock. A highly professional crew of 30 guarantee that her sophisticated style, unsurpassed comfort, and top service, result in the perfect charter vacation. Relax in the jacuzzi with a glass of champagne, or kick back in the cinema equipped with a 65-inch screen. Exclusive fitness and healthcare services include a personal trainer and a fully-equipped gym.

There is no shortage of activities to excite your senses. A retractable swimming platform affords easy access to all watersports and easily creates your own private swimming area. The watersports facilities are extensive and include 2 Fassmer limousine tenders, a custome-made RIB, 3 jet skis, a floating trampoline, kayaks, water skis, tows, wakeboards, snorkeling equipment, and scuba gear.