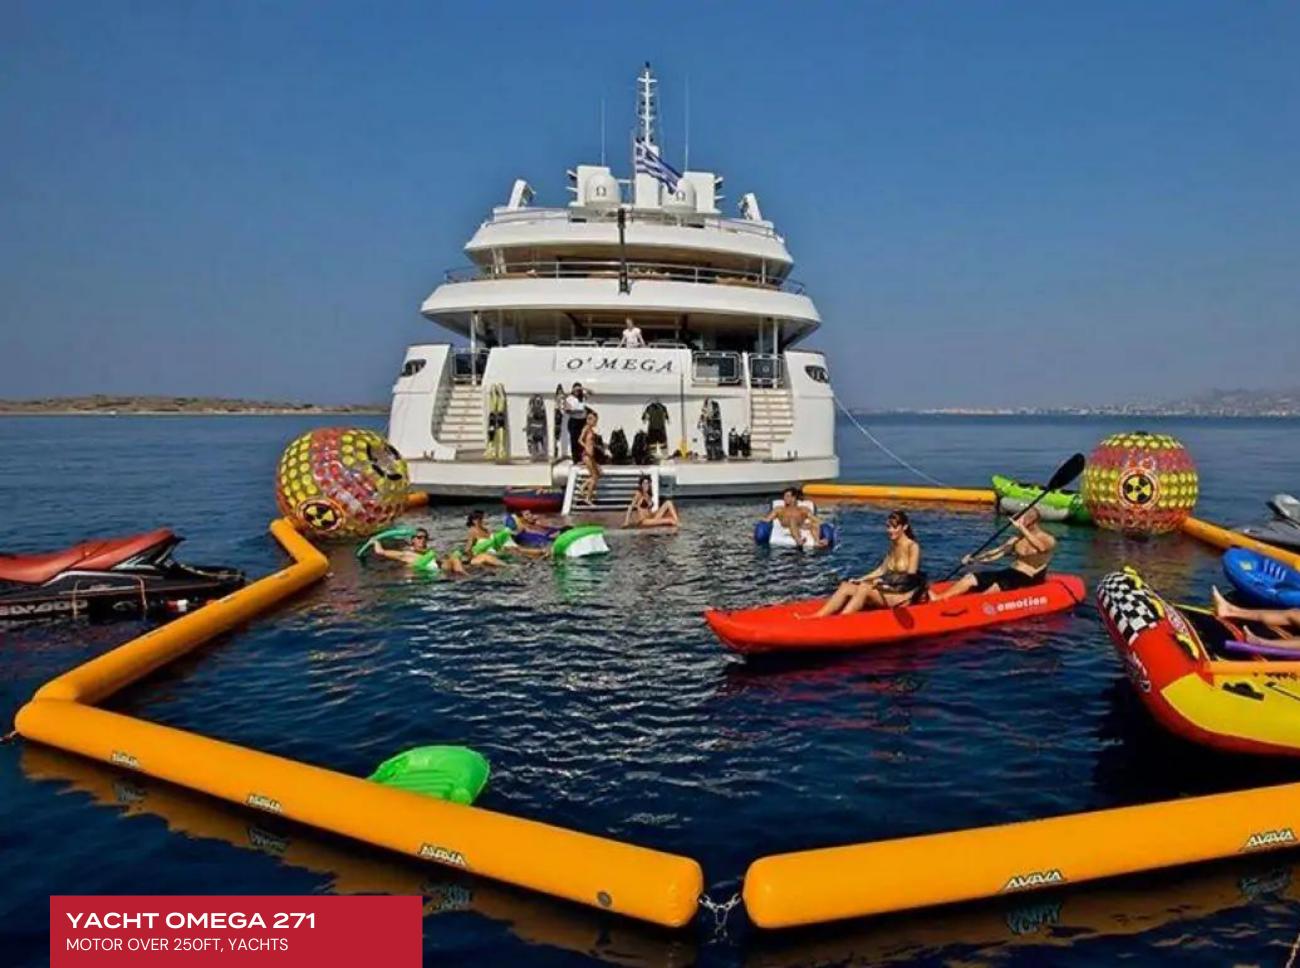

## YACHT OMEGA 271

### MOTOR OVER 250FT, YACHTS

LVH

Yacht Omega 271 offers an experience of the world from a legendary perspective. With her classically graceful lines and four guest decks, she is one of the most elite charter yachts in the world. Built in 2004 by Mitsubishi Heavy Industries, she was refitted in 2009 and 2011 and travels at speeds of 13 knots when cruising and 15 knots maximum.

She accommodates 30 guests in 14 stylish staterooms with en suite baths. These include a master suite, an executive Cabin, 4 double VIP suites, 5 double guest cabins and 3 twin guest cabins. Omega has been built to ensure unsurpassed luxury in a tasteful manner. Endless opportunities to enjoy your day in the sun or shade are available from all her decks. Her spacious design and multiple open areas ensure that you can dine comfortably outside, enjoy the Jacuzzi on the sundeck, relax in one of her many lounge areas, or indeed find a peaceful moment swinging in the hammock. A highly professional crew of 30 guarantee that her sophisticated style, unsurpassed comfort, and top service, result in the perfect charter vacation. Relax in the jacuzzi with a glass of champagne, or kick back in the cinema equipped with a 65-inch screen. Exclusive fitness and healthcare services include a personal trainer and a fully-equipped gym.

There is no shortage of activities to excite your senses. A retractable swimming platform affords easy access to all watersports and easily creates your own private swimming area. The watersports facilities are extensive and include 2 Fassmer limousine tenders, a custome-made RIB, 3 jet skis, a floating trampoline, kayaks, water skis, tows, wakeboards, snorkeling equipment, and scuba gear.

## EXTERIOR

- Jacuzzi Outdoor
- Lounger and Chair
- Outdoor Dining
- Water Sports Inflatables
- Water Sports Jet Skis