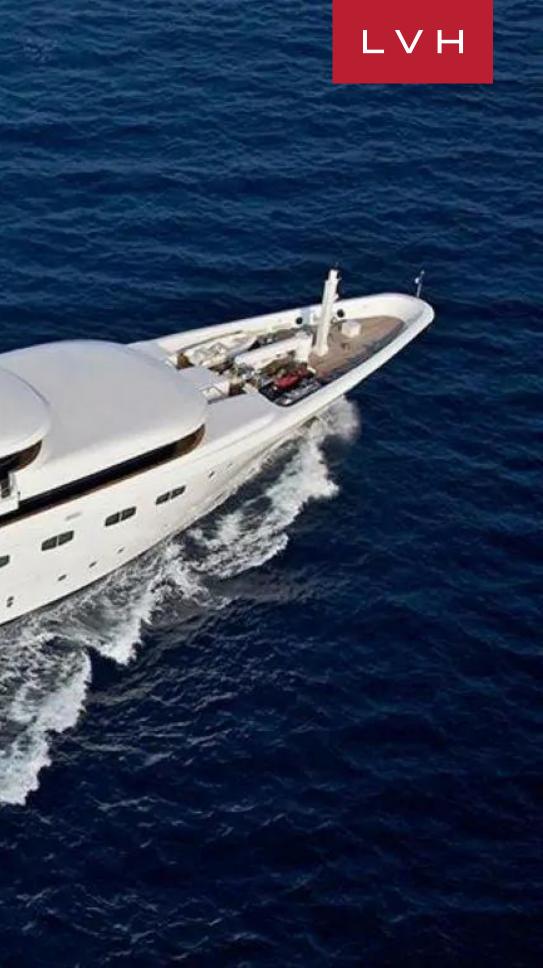

### MOTOR OVER 250FT, YACHTS

LVH

Yacht Omega 271 offers an experience of the world from a legendary perspective. With her classically graceful lines and four guest decks, she is one of the most elite charter yachts in the world. Built in 2004 by Mitsubishi Heavy Industries, she was refitted in 2009 and 2011 and travels at speeds of 13 knots when cruising and 15 knots maximum.

She accommodates 30 guests in 14 stylish staterooms with en suite baths. These include a master suite, an executive Cabin, 4 double VIP suites, 5 double guest cabins and 3 twin guest cabins. Omega has been built to ensure unsurpassed luxury in a tasteful manner. Endless opportunities to enjoy your day in the sun or shade are available from all her decks. Her spacious design and multiple open areas ensure that you can dine comfortably outside, enjoy the Jacuzzi on the sundeck, relax in one of her many lounge areas, or indeed find a peaceful moment swinging in the hammock. A highly professional crew of 30 guarantee that her sophisticated style, unsurpassed comfort, and top service, result in the perfect charter vacation. Relax in the jacuzzi with a glass of champagne, or kick back in the cinema equipped with a 65-inch screen. Exclusive fitness and healthcare services include a personal trainer and a fully-equipped gym.