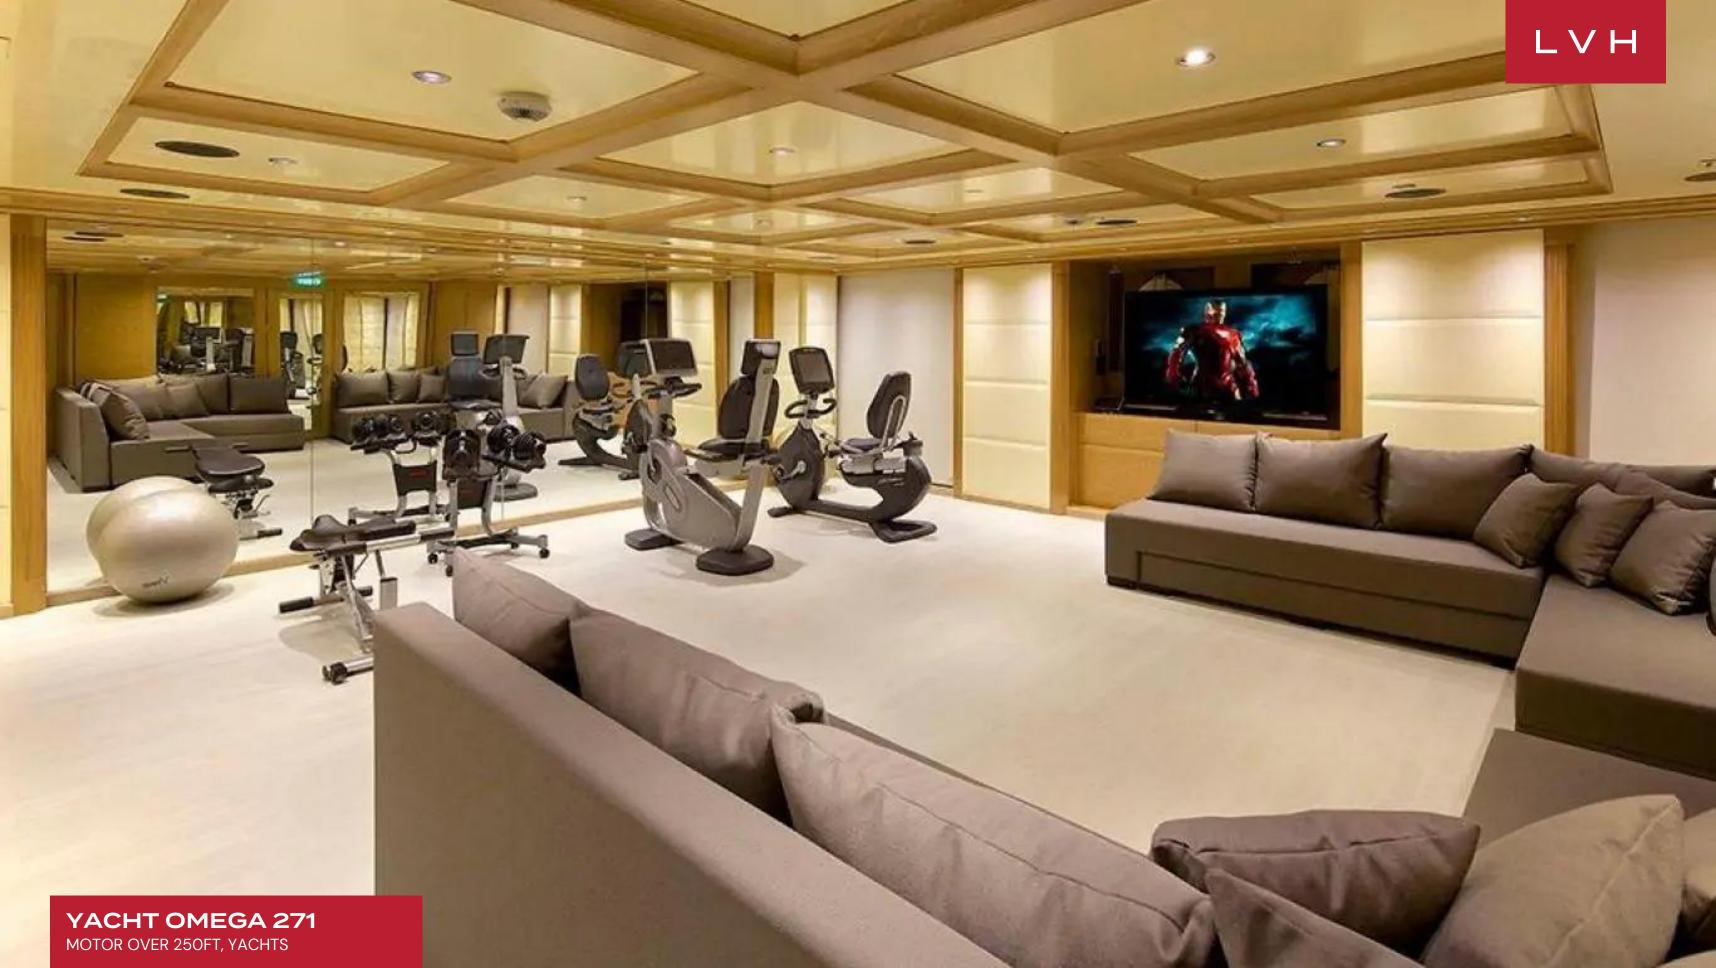

She accommodates 30 guests in 14 stylish staterooms with en suite baths. These include a master suite, an executive Cabin, 4 double VIP suites, 5 double guest cabins and 3 twin guest cabins. Omega has been built to ensure unsurpassed luxury in a tasteful manner. Endless opportunities to enjoy your day in the sun or shade are available from all her decks. Her spacious design and multiple open areas ensure that you can dine comfortably outside, enjoy the Jacuzzi on the sundeck, relax in one of her many lounge areas, or indeed find a peaceful moment swinging in the hammock. A highly professional crew of 30 guarantee that her sophisticated style, unsurpassed comfort, and top service, result in the perfect charter vacation. Relax in the jacuzzi with a glass of champagne, or kick back in the cinema equipped with a 65-inch screen. Exclusive fitness and healthcare services include a personal trainer and a fully-equipped gym.

## INTERIOR

- Air Conditioning
- Cable/Satellite TV
- Cinema Room
- Dining Room
- Gym
- Sound System