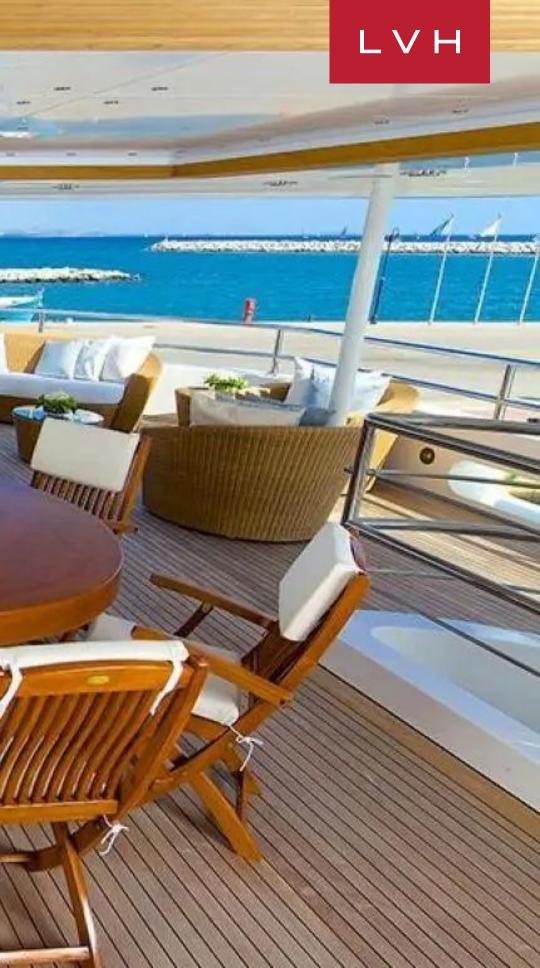

She accommodates 30 guests in 14 stylish staterooms with en suite baths. These include a master suite, an executive Cabin, 4 double VIP suites, 5 double guest cabins and 3 twin guest cabins. Omega has been built to ensure unsurpassed luxury in a tasteful manner. Endless opportunities to enjoy your day in the sun or shade are available from all her decks. Her spacious design and multiple open areas ensure that you can dine comfortably outside, enjoy the Jacuzzi on the sundeck, relax in one of her many lounge areas, or indeed find a peaceful moment swinging in the hammock. A highly professional crew of 30 guarantee that her sophisticated style, unsurpassed comfort, and top service, result in the perfect charter vacation. Relax in the jacuzzi with a glass of champagne, or kick back in the cinema equipped with a 65-inch screen. Exclusive fitness and healthcare services include a personal trainer and a fully-equipped gym.

There is no shortage of activities to excite your senses. A retractable swimming platform affords easy access to all watersports and easily creates your own private swimming area. The watersports facilities are extensive and include 2 Fassmer limousine tenders, a custome-made RIB, 3 jet skis, a floating trampoline, kayaks, water skis, tows, wakeboards, snorkeling equipment, and scuba gear.

## EXTERIOR

- Jacuzzi Outdoor
- Lounger and Chair
- Outdoor Dining
- Water Sports Inflatables
- Water Sports Jet Skis