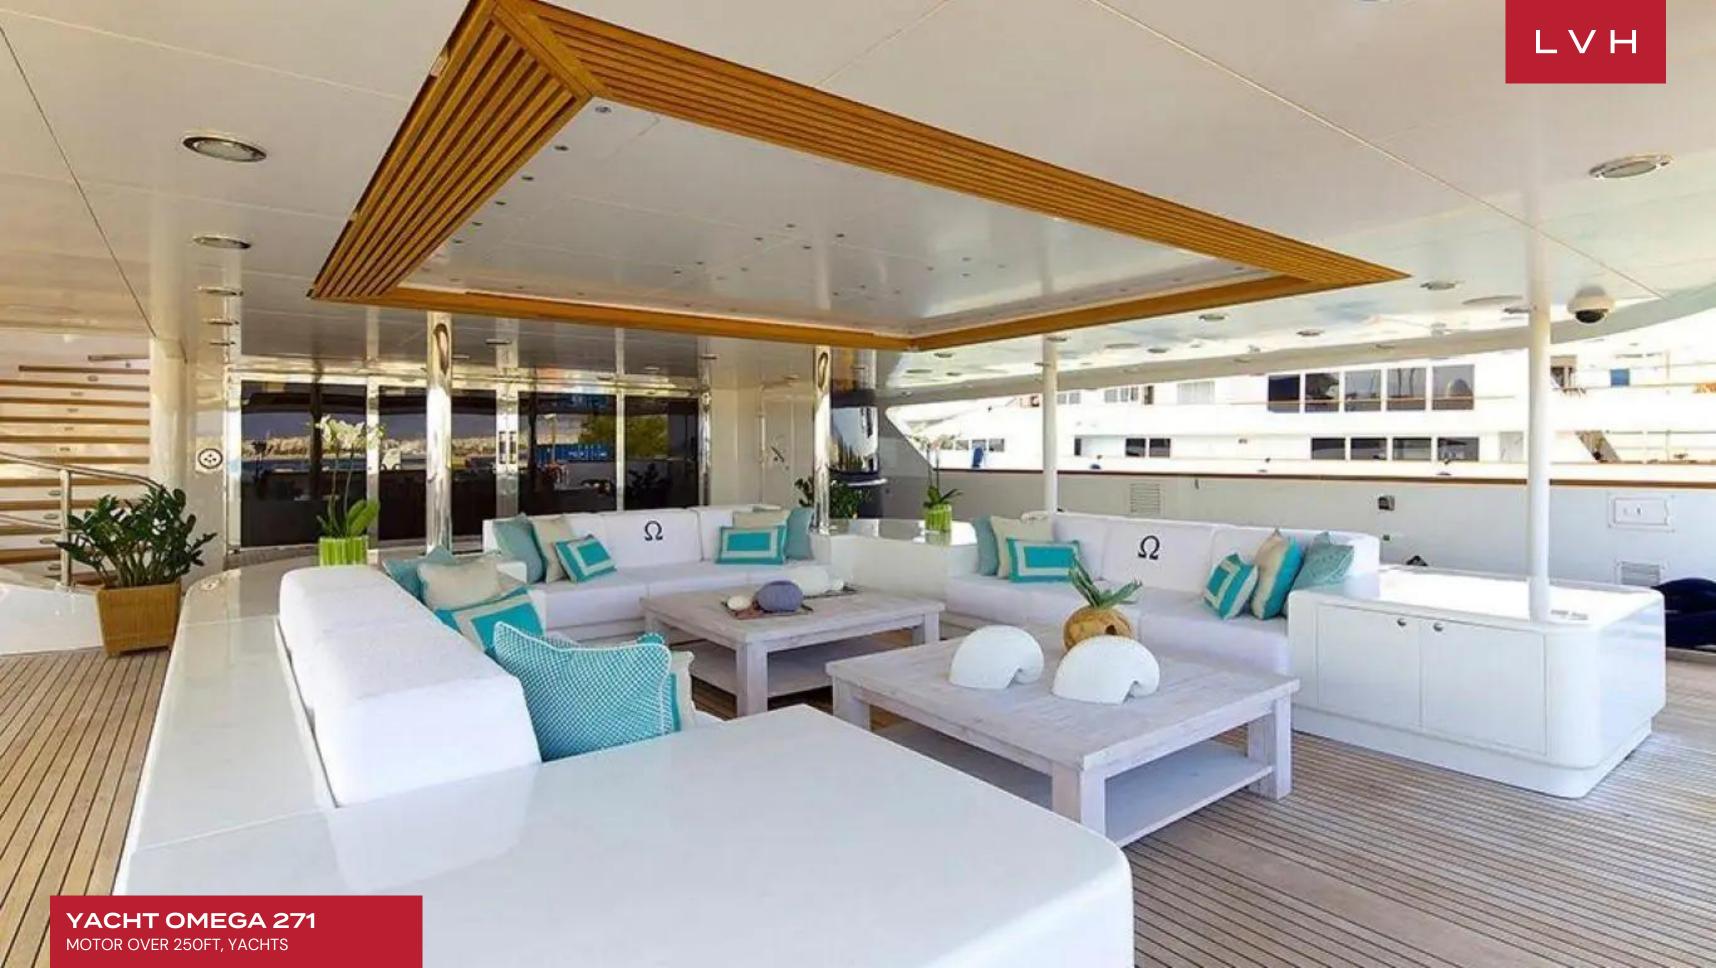

She accommodates 30 guests in 14 stylish staterooms with en suite baths. These include a master suite, an executive Cabin, 4 double VIP suites, 5 double guest cabins and 3 twin guest cabins. Omega has been built to ensure unsurpassed luxury in a tasteful manner. Endless opportunities to enjoy your day in the sun or shade are available from all her decks. Her spacious design and multiple open areas ensure that you can dine comfortably outside, enjoy the Jacuzzi on the sundeck, relax in one of her many lounge areas, or indeed find a peaceful moment swinging in the hammock. A highly professional crew of 30 guarantee that her sophisticated style, unsurpassed comfort, and top service, result in the perfect charter vacation. Relax in the jacuzzi with a glass of champagne, or kick back in the cinema equipped with a 65-inch screen. Exclusive fitness and healthcare services include a personal trainer and a fully-equipped gym.

## EXTERIOR

- Jacuzzi Outdoor
- Lounger and Chair
- Outdoor Dining
- Water Sports Inflatables
- Water Sports Jet Skis