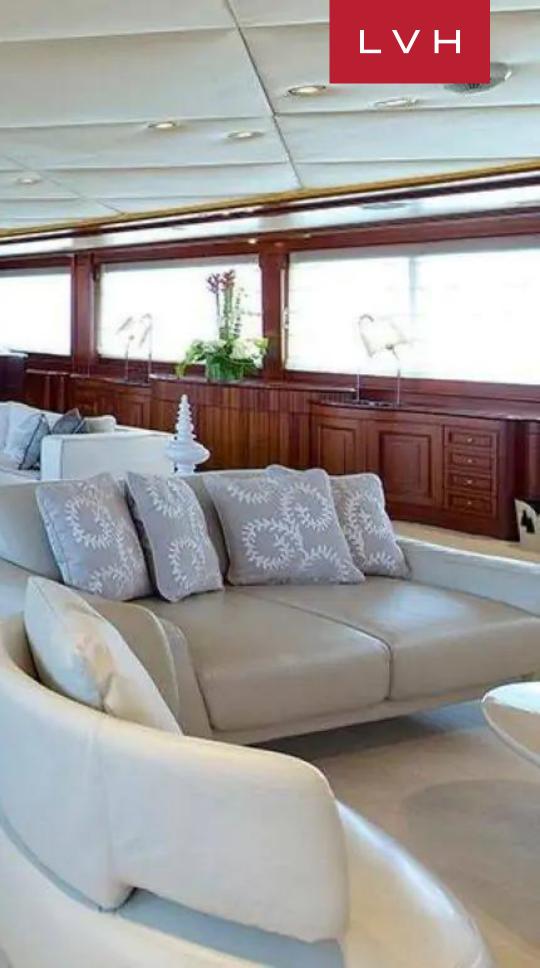

She accommodates 30 guests in 14 stylish staterooms with en suite baths. These include a master suite, an executive Cabin, 4 double VIP suites, 5 double guest cabins and 3 twin guest cabins. Omega has been built to ensure unsurpassed luxury in a tasteful manner. Endless opportunities to enjoy your day in the sun or shade are available from all her decks. Her spacious design and multiple open areas ensure that you can dine comfortably outside, enjoy the Jacuzzi on the sundeck, relax in one of her many lounge areas, or indeed find a peaceful moment swinging in the hammock. A highly professional crew of 30 guarantee that her sophisticated style, unsurpassed comfort, and top service, result in the perfect charter vacation. Relax in the jacuzzi with a glass of champagne, or kick back in the cinema equipped with a 65-inch screen. Exclusive fitness and healthcare services include a personal trainer and a fully-equipped gym.