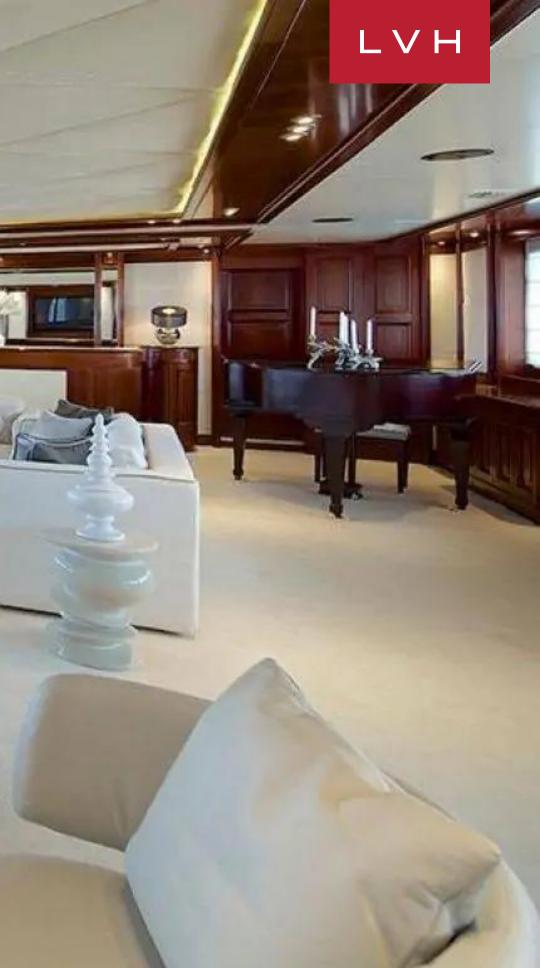

She accommodates 30 guests in 14 stylish staterooms with en suite baths. These include a master suite, an executive Cabin, 4 double VIP suites, 5 double guest cabins and 3 twin guest cabins. Omega has been built to ensure unsurpassed luxury in a tasteful manner. Endless opportunities to enjoy your day in the sun or shade are available from all her decks. Her spacious design and multiple open areas ensure that you can dine comfortably outside, enjoy the Jacuzzi on the sundeck, relax in one of her many lounge areas, or indeed find a peaceful moment swinging in the hammock. A highly professional crew of 30 guarantee that her sophisticated style, unsurpassed comfort, and top service, result in the perfect charter vacation. Relax in the jacuzzi with a glass of champagne, or kick back in the cinema equipped with a 65-inch screen. Exclusive fitness and healthcare services include a personal trainer and a fully-equipped gym.

## INTERIOR

- Air Conditioning
- Cable/Satellite TV
- Cinema Room
- Dining Room
- Gym
- Sound System