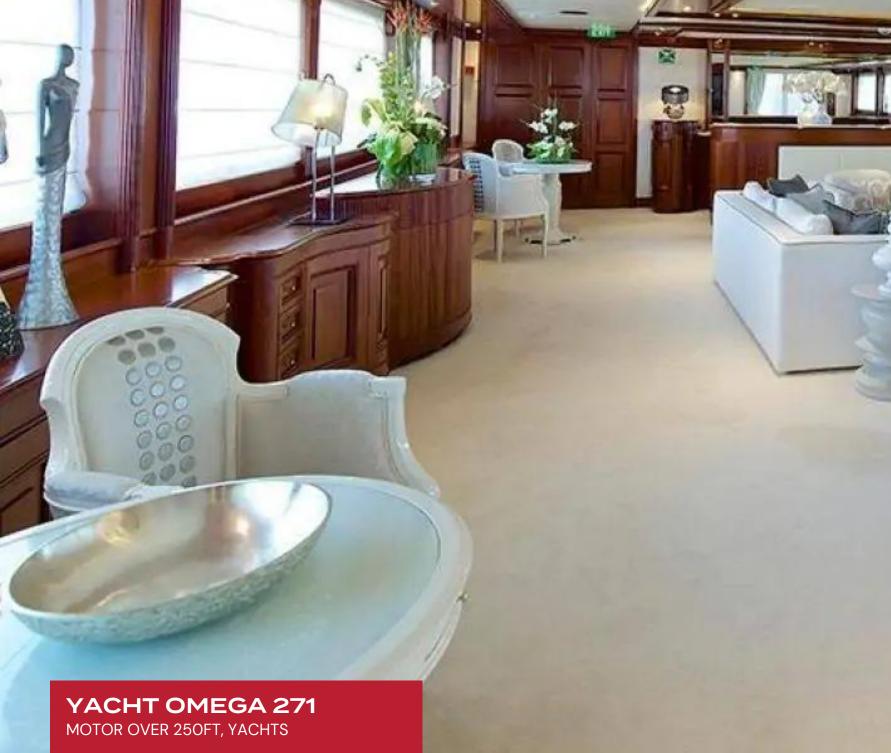

## YACHT OMEGA 271

### MOTOR OVER 250FT, YACHTS

LVH

Yacht Omega 271 offers an experience of the world from a legendary perspective. With her classically graceful lines and four guest decks, she is one of the most elite charter yachts in the world. Built in 2004 by Mitsubishi Heavy Industries, she was refitted in 2009 and 2011 and travels at speeds of 13 knots when cruising and 15 knots maximum.

She accommodates 30 guests in 14 stylish staterooms with en suite baths. These include a master suite, an executive Cabin, 4 double VIP suites, 5 double guest cabins and 3 twin guest cabins. Omega has been built to ensure unsurpassed luxury in a tasteful manner. Endless opportunities to enjoy your day in the sun or shade are available from all her decks. Her spacious design and multiple open areas ensure that you can dine comfortably outside, enjoy the Jacuzzi on the sundeck, relax in one of her many lounge areas, or indeed find a peaceful moment swinging in the hammock. A highly professional crew of 30 guarantee that her sophisticated style, unsurpassed comfort, and top service, result in the perfect charter vacation. Relax in the jacuzzi with a glass of champagne, or kick back in the cinema equipped with a 65-inch screen. Exclusive fitness and healthcare services include a personal trainer and a fully-equipped gym.