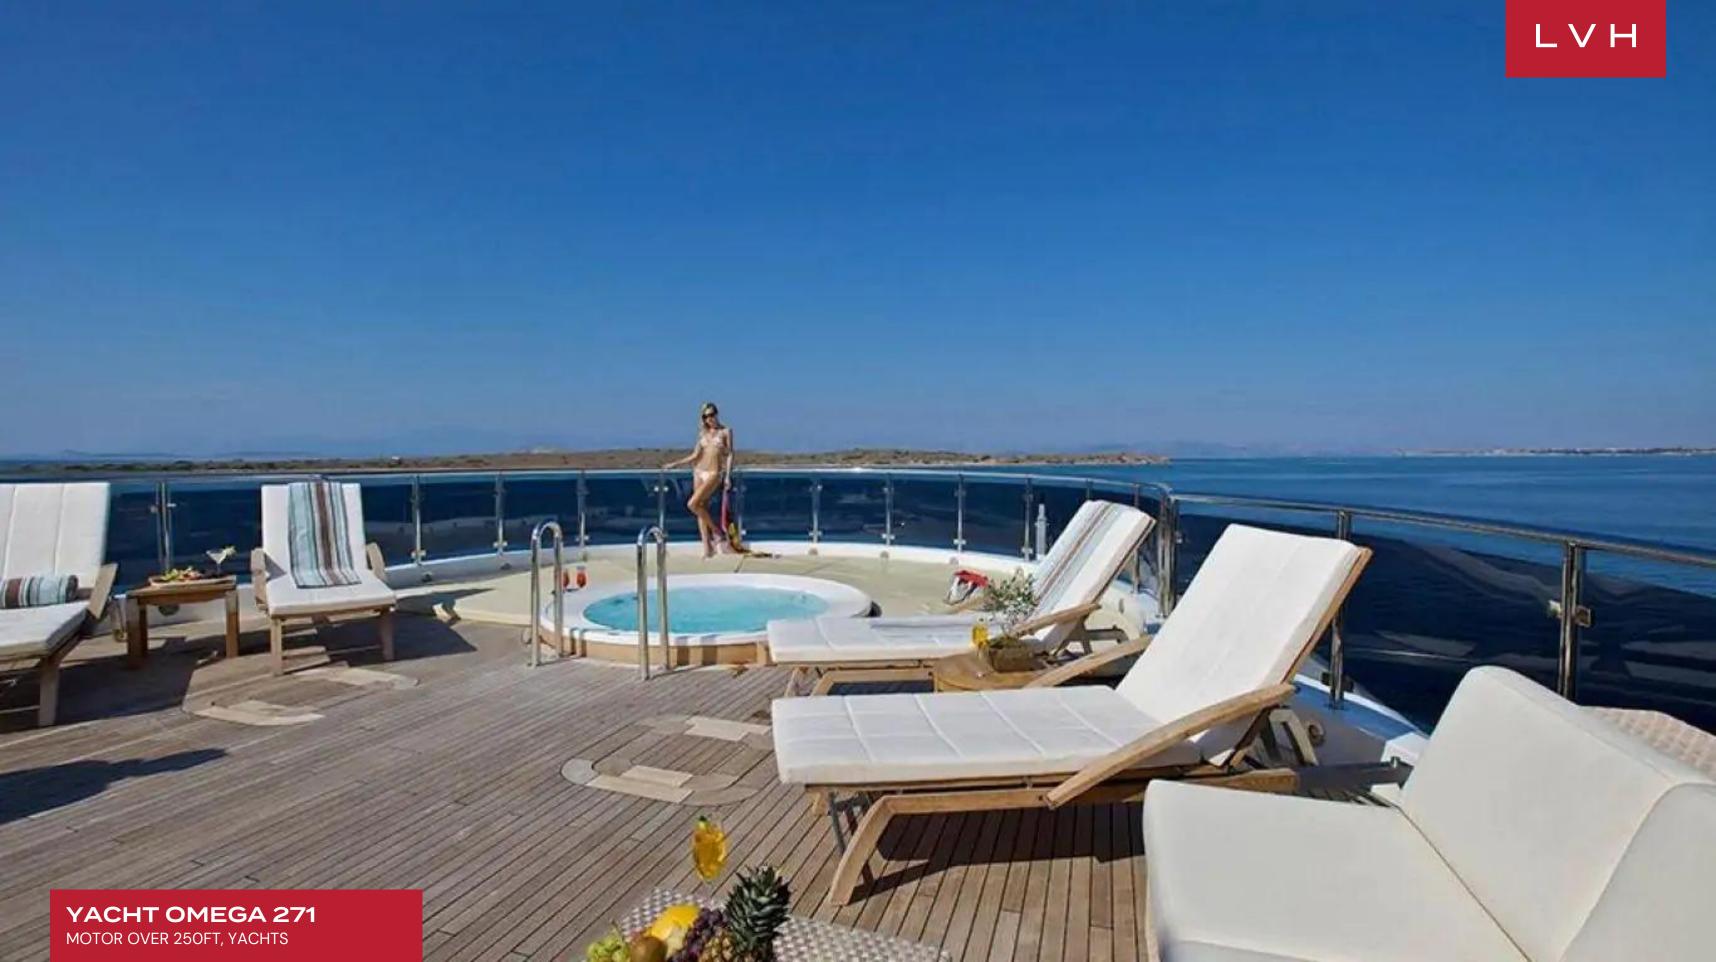

She accommodates 30 guests in 14 stylish staterooms with en suite baths. These include a master suite, an executive Cabin, 4 double VIP suites, 5 double guest cabins and 3 twin guest cabins. Omega has been built to ensure unsurpassed luxury in a tasteful manner. Endless opportunities to enjoy your day in the sun or shade are available from all her decks. Her spacious design and multiple open areas ensure that you can dine comfortably outside, enjoy the Jacuzzi on the sundeck, relax in one of her many lounge areas, or indeed find a peaceful moment swinging in the hammock. A highly professional crew of 30 guarantee that her sophisticated style, unsurpassed comfort, and top service, result in the perfect charter vacation. Relax in the jacuzzi with a glass of champagne, or kick back in the cinema equipped with a 65-inch screen. Exclusive fitness and healthcare services include a personal trainer and a fully-equipped gym.

## EXTERIOR

- Jacuzzi Outdoor
- Lounger and Chair
- Outdoor Dining
- Water Sports Inflatables
- Water Sports Jet Skis