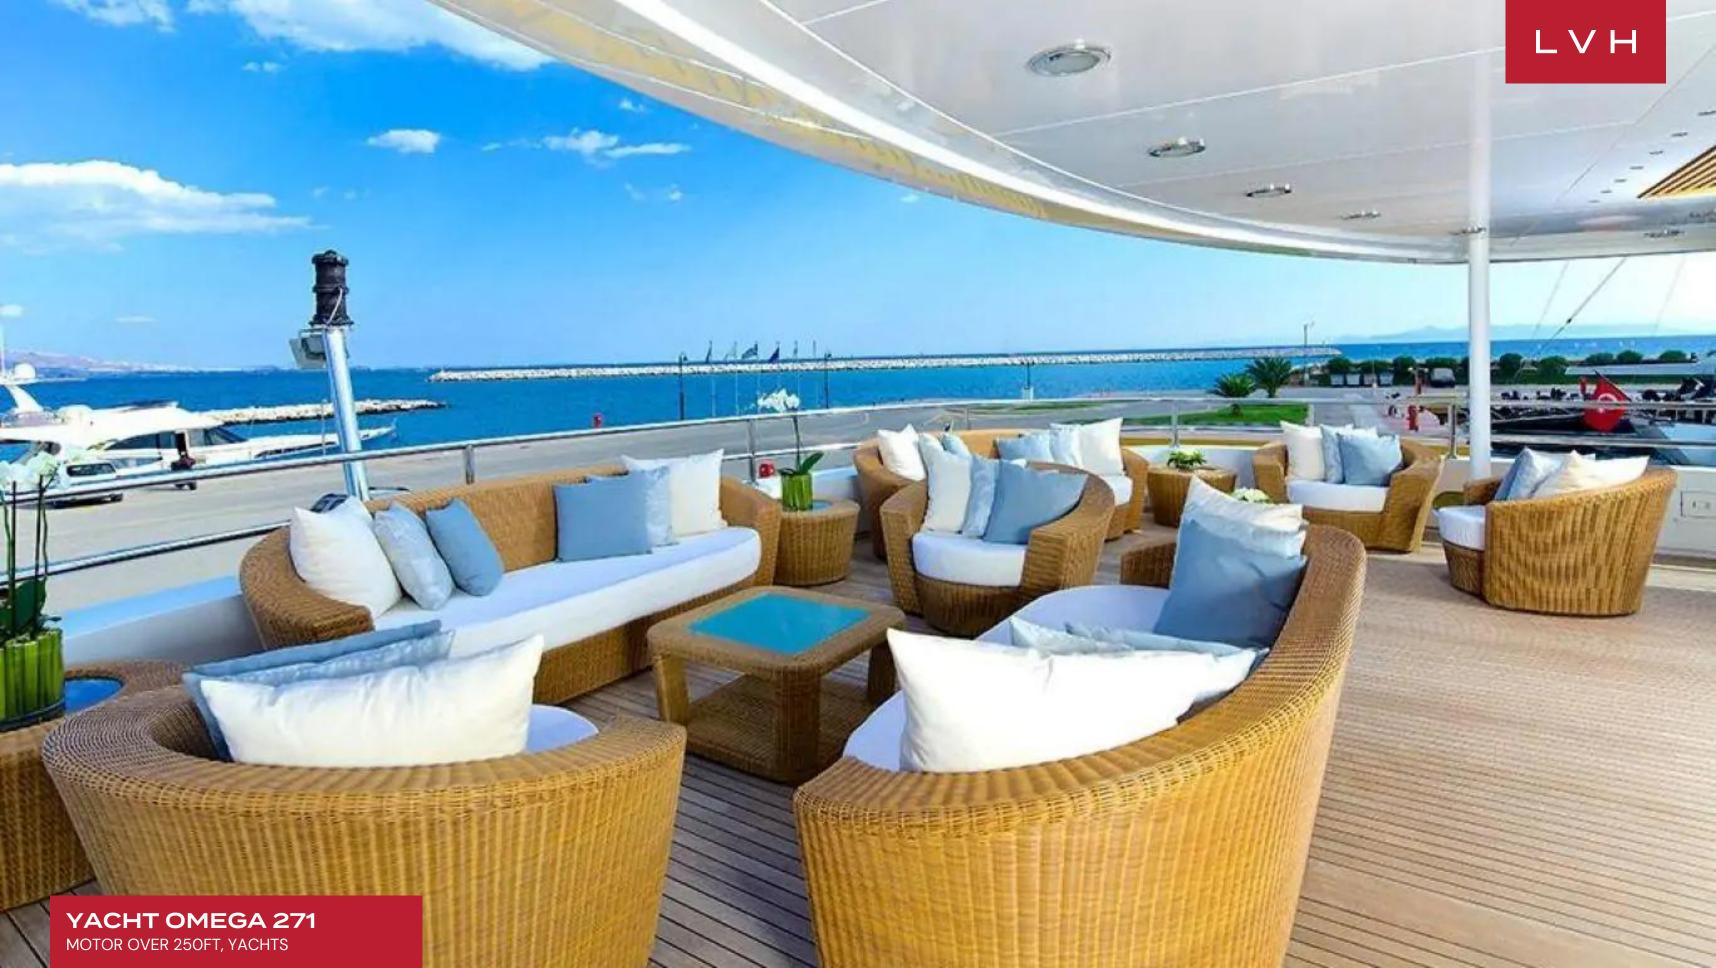

She accommodates 30 guests in 14 stylish staterooms with en suite baths. These include a master suite, an executive Cabin, 4 double VIP suites, 5 double guest cabins and 3 twin guest cabins. Omega has been built to ensure unsurpassed luxury in a tasteful manner. Endless opportunities to enjoy your day in the sun or shade are available from all her decks. Her spacious design and multiple open areas ensure that you can dine comfortably outside, enjoy the Jacuzzi on the sundeck, relax in one of her many lounge areas, or indeed find a peaceful moment swinging in the hammock. A highly professional crew of 30 guarantee that her sophisticated style, unsurpassed comfort, and top service, result in the perfect charter vacation. Relax in the jacuzzi with a glass of champagne, or kick back in the cinema equipped with a 65-inch screen. Exclusive fitness and healthcare services include a personal trainer and a fully-equipped gym.

## EXTERIOR

- Jacuzzi Outdoor
- Lounger and Chair
- Outdoor Dining
- Water Sports Inflatables
- Water Sports Jet Skis