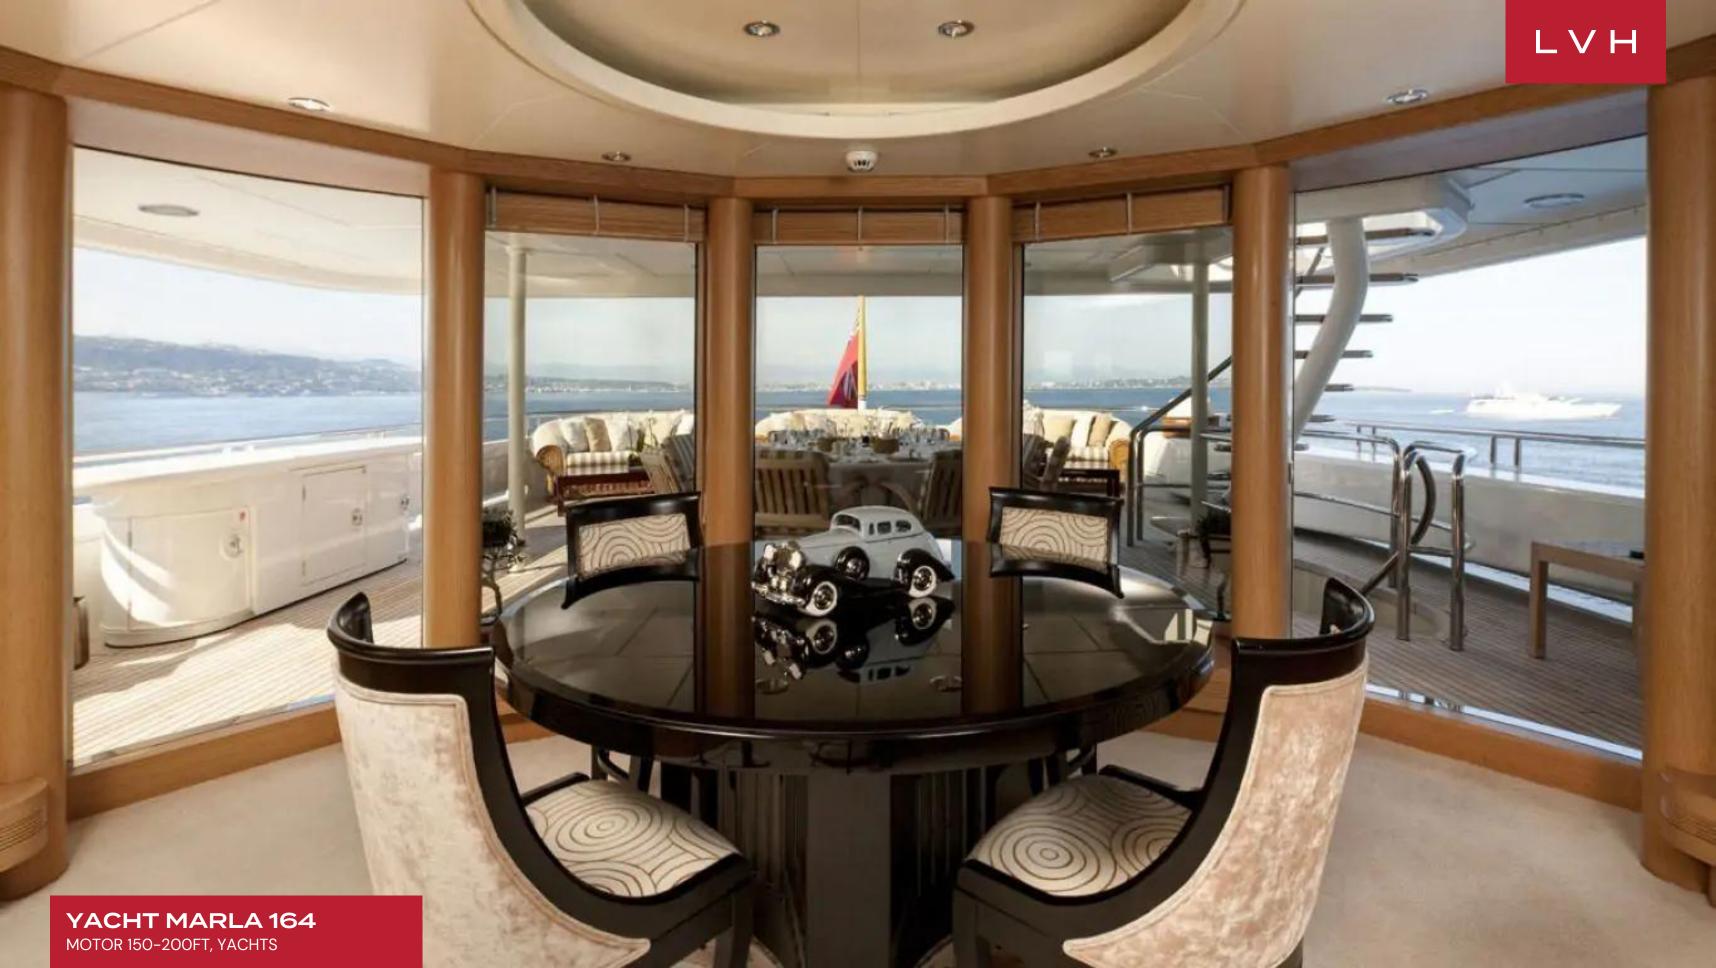

# **YACHT MARLA 164**

MOTOR 150-200FT, YACHTS

Yacht Marla 164 was built in 1999 by Amels and last refitted in 2015. Terence Disdale is responsible for her beautiful exterior and interior design. She was previously named T.J. Esperanza. This custom displacement yacht is equipped with an ultra-modern stabilization system which reduces roll motion effect and results in a smoother more enjoyable cruising experience. With a cruising speed of 13 knots, a maximum speed of 15.4 knots, and a range of 5,000nm from her 95,000 litre fuel tanks, she is the perfect combination of performance and luxury.

She renowned on the charter market for her luxurious comfort. Her stunning Disdale interior is crafted in limed oak, offers spacious areas for relaxing and entertaining, and boasts some impressive art. Marla's interior layout sleeps up to 12 guests in 6 rooms, including a master suite, 2 double cabins, and 2 twin cabins. There is a further single cabin (with a pullman bed) located aft of the master stateroom with a shower and perfectly suitable for a nanny, bodyguard, or children. She is also capable of carrying up to 12 crew onboard to ensure a relaxed luxury yacht experience. Marla's impressive leisure and entertainment facilities make her the ideal charter yacht for socializing and entertaining with family and friends. Audio-visual equipment and deck facilities onboard include a PlayStation and Wii, as well as WiFi access throughout. Her generous deck areas enable a range of activities such as sunbathing, relaxing in the jacuzzi, or dining in the shade.