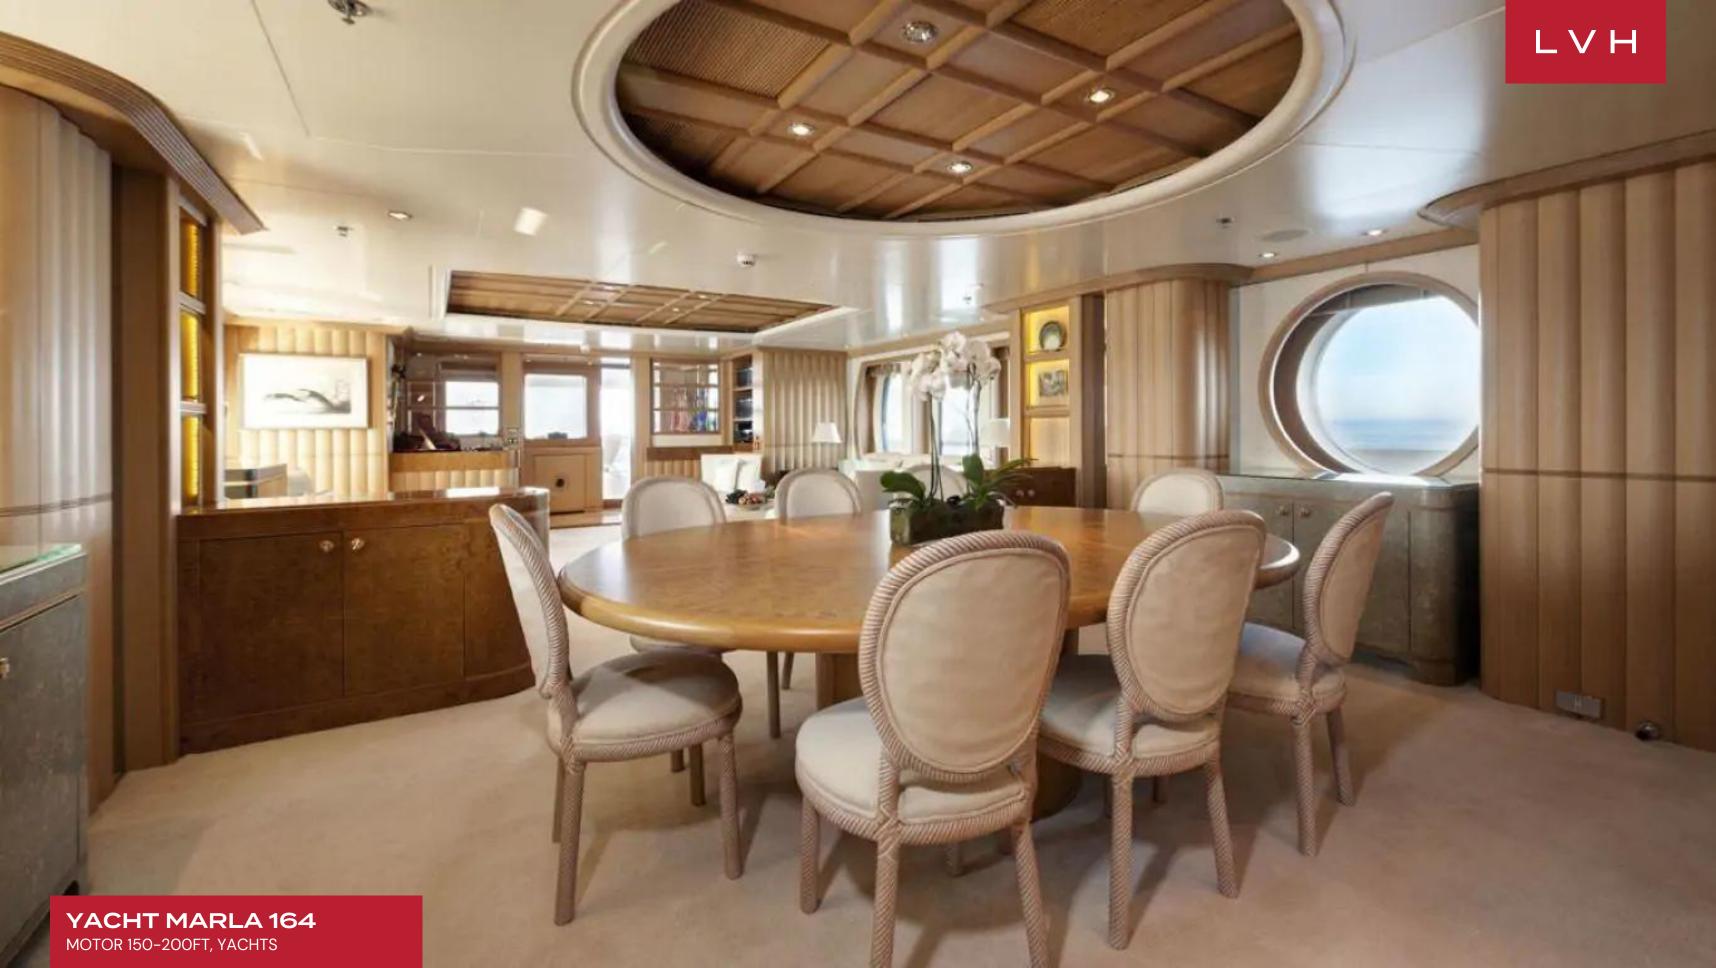

She renowned on the charter market for her luxurious comfort. Her stunning Disdale interior is crafted in limed oak, offers spacious areas for relaxing and entertaining, and boasts some impressive art. Marla's interior layout sleeps up to 12 guests in 6 rooms, including a master suite, 2 double cabins, and 2 twin cabins. There is a further single cabin (with a pullman bed) located aft of the master stateroom with a shower and perfectly suitable for a nanny, bodyguard, or children. She is also capable of carrying up to 12 crew onboard to ensure a relaxed luxury yacht experience. Marla's impressive leisure and entertainment facilities make her the ideal charter yacht for socializing and entertaining with family and friends. Audio-visual equipment and deck facilities onboard include a PlayStation and Wii, as well as WiFi access throughout. Her generous deck areas enable a range of activities such as sunbathing, relaxing in the jacuzzi, or dining in the shade.

## INTERIOR

- Air Conditioning
- Cable/Satellite TV
- Dining Room
- Gym
- Sound System