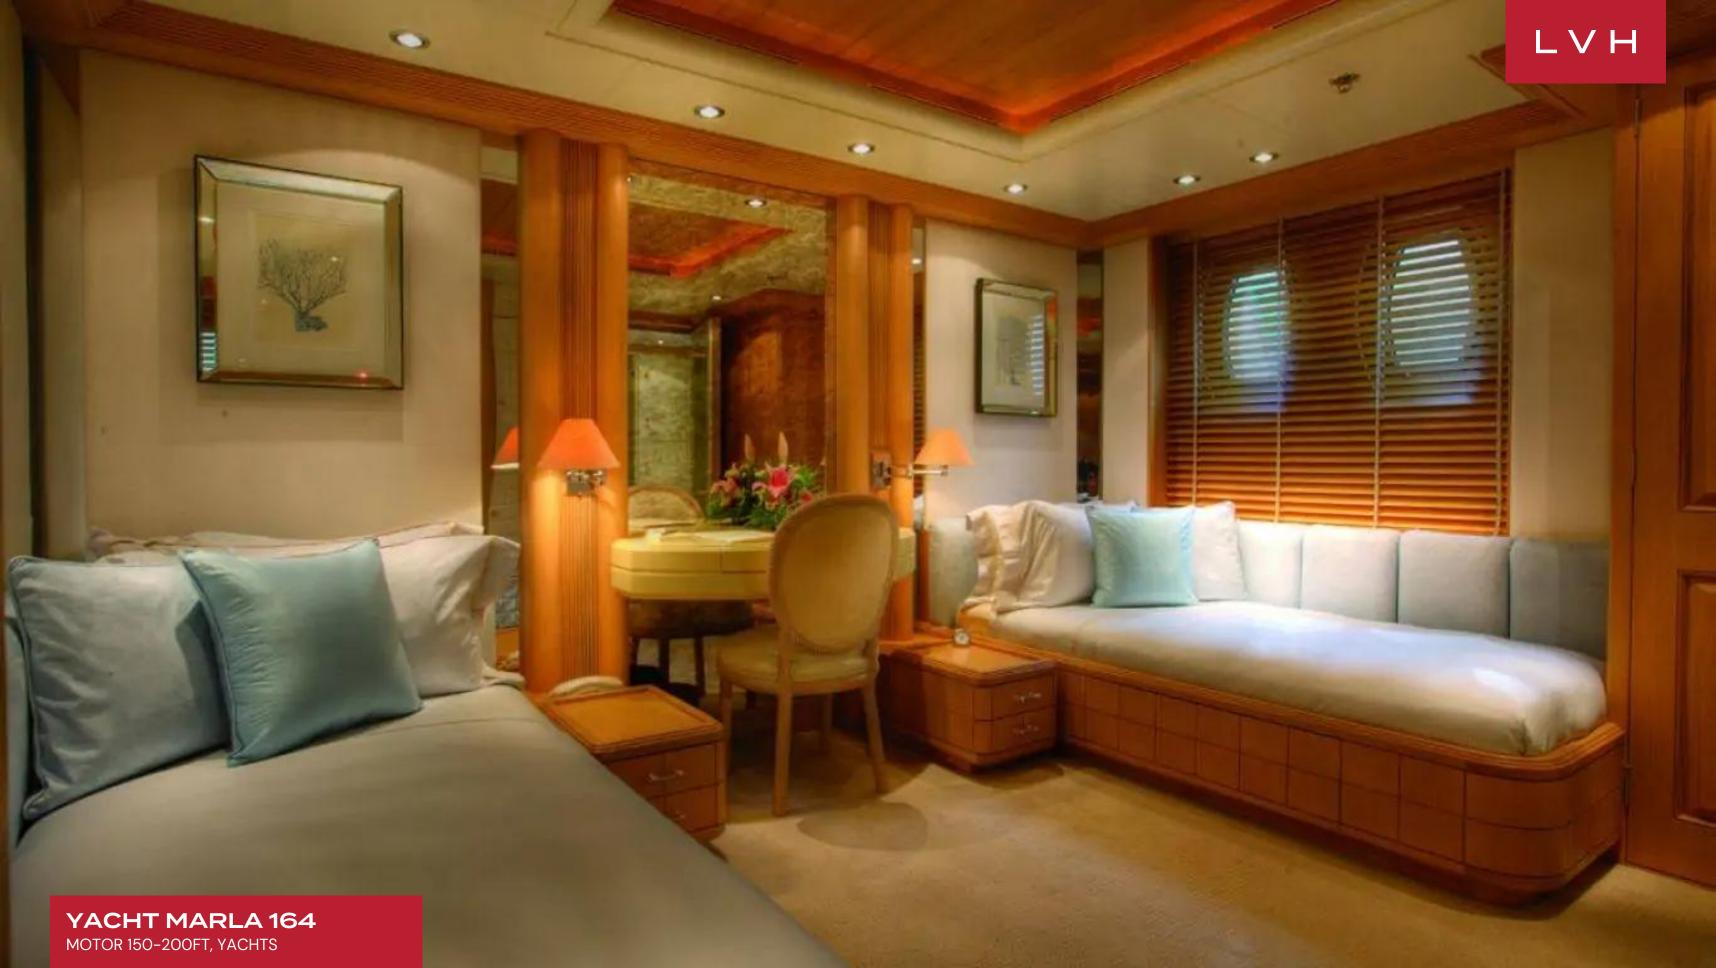

She renowned on the charter market for her luxurious comfort. Her stunning Disdale interior is crafted in limed oak, offers spacious areas for relaxing and entertaining, and boasts some impressive art. Marla's interior layout sleeps up to 12 guests in 6 rooms, including a master suite, 2 double cabins, and 2 twin cabins. There is a further single cabin (with a pullman bed) located aft of the master stateroom with a shower and perfectly suitable for a nanny, bodyguard, or children. She is also capable of carrying up to 12 crew onboard to ensure a relaxed luxury yacht experience. Marla's impressive leisure and entertainment facilities make her the ideal charter yacht for socializing and entertaining with family and friends. Audio-visual equipment and deck facilities onboard include a PlayStation and Wii, as well as WiFi access throughout. Her generous deck areas enable a range of activities such as sunbathing, relaxing in the jacuzzi, or dining in the shade.