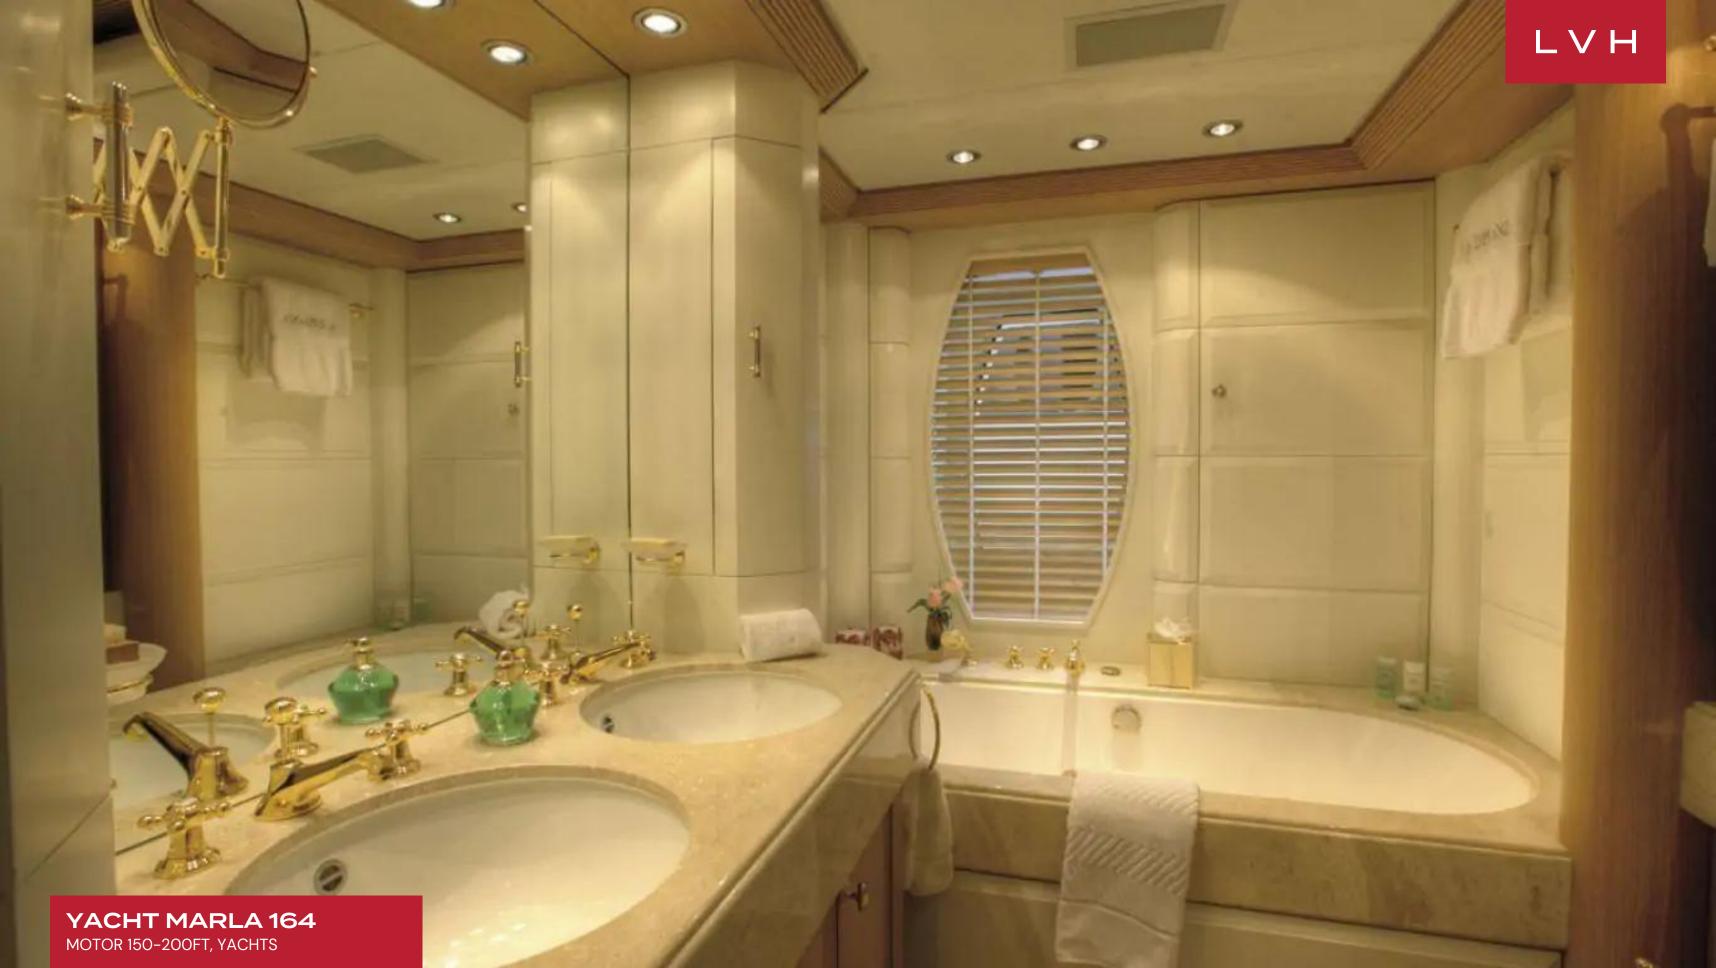

She renowned on the charter market for her luxurious comfort. Her stunning Disdale interior is crafted in limed oak, offers spacious areas for relaxing and entertaining, and boasts some impressive art. Marla's interior layout sleeps up to 12 guests in 6 rooms, including a master suite, 2 double cabins, and 2 twin cabins. There is a further single cabin (with a pullman bed) located aft of the master stateroom with a shower and perfectly suitable for a nanny, bodyguard, or children. She is also capable of carrying up to 12 crew onboard to ensure a relaxed luxury yacht experience. Marla's impressive leisure and entertainment facilities make her the ideal charter yacht for socializing and entertaining with family and friends. Audio-visual equipment and deck facilities onboard include a PlayStation and Wii, as well as WiFi access throughout. Her generous deck areas enable a range of activities such as sunbathing, relaxing in the jacuzzi, or dining in the shade.