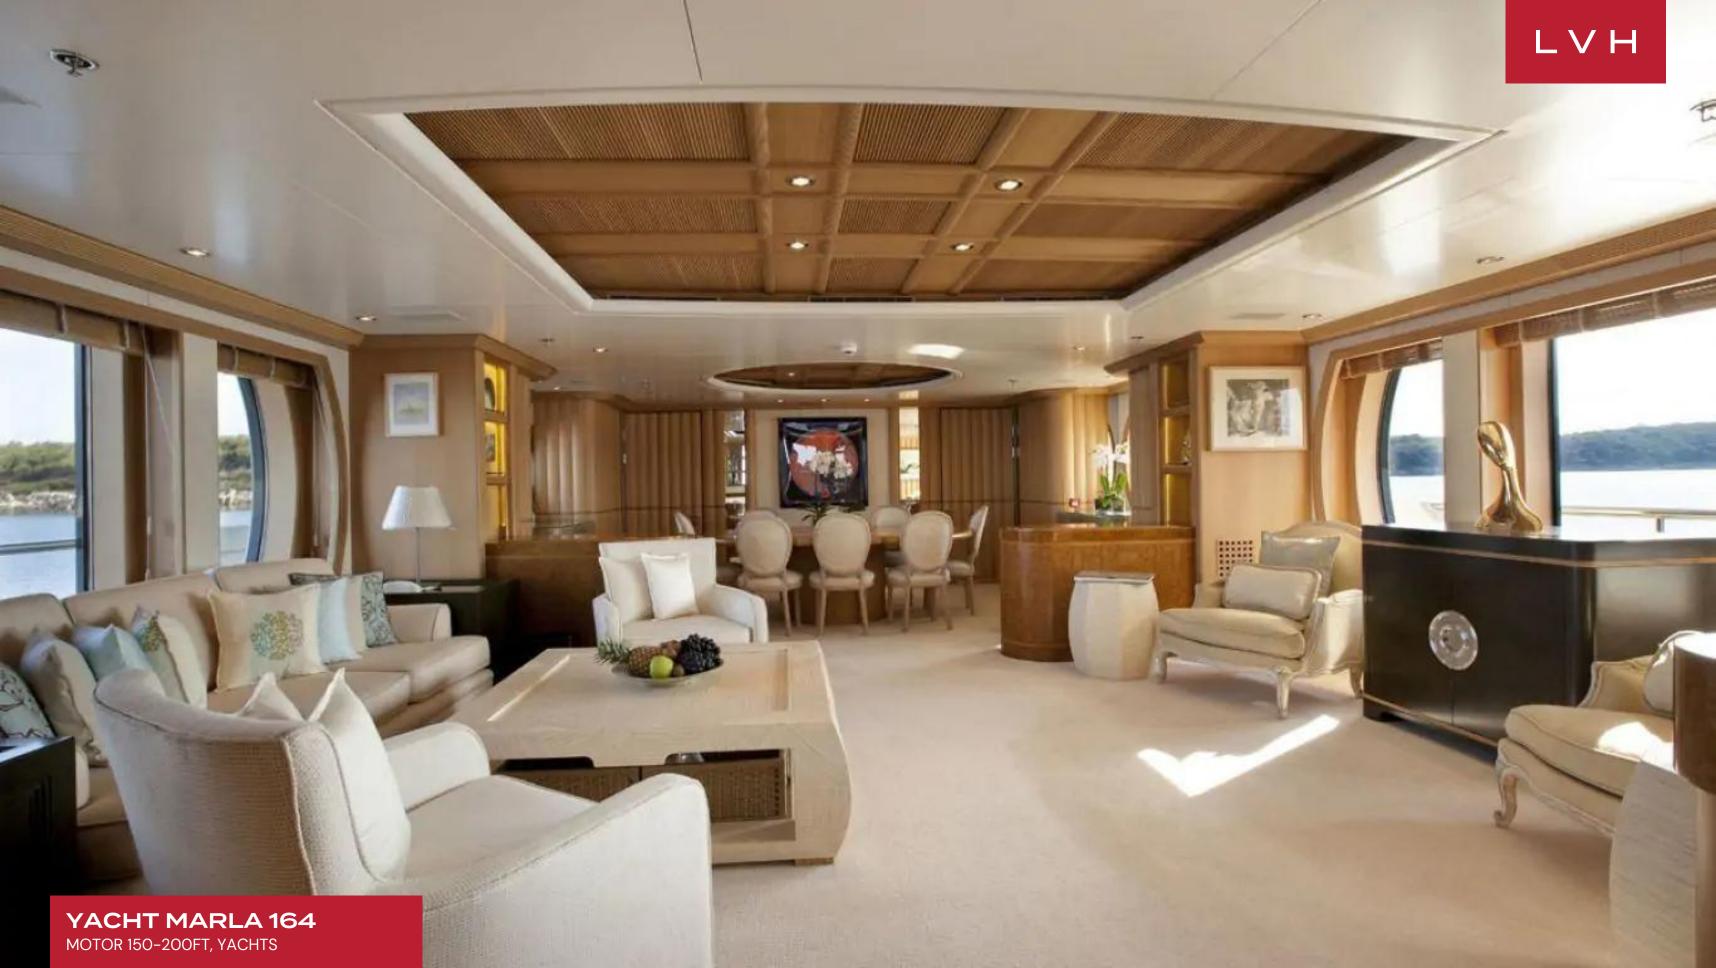

She renowned on the charter market for her luxurious comfort. Her stunning Disdale interior is crafted in limed oak, offers spacious areas for relaxing and entertaining, and boasts some impressive art. Marla's interior layout sleeps up to 12 guests in 6 rooms, including a master suite, 2 double cabins, and 2 twin cabins. There is a further single cabin (with a pullman bed) located aft of the master stateroom with a shower and perfectly suitable for a nanny, bodyguard, or children. She is also capable of carrying up to 12 crew onboard to ensure a relaxed luxury yacht experience. Marla's impressive leisure and entertainment facilities make her the ideal charter yacht for socializing and entertaining with family and friends. Audio-visual equipment and deck facilities onboard include a PlayStation and Wii, as well as WiFi access throughout. Her generous deck areas enable a range of activities such as sunbathing, relaxing in the jacuzzi, or dining in the shade.

## INTERIOR

- Air Conditioning
- Cable/Satellite TV
- Dining Room
- Gym
- Sound System