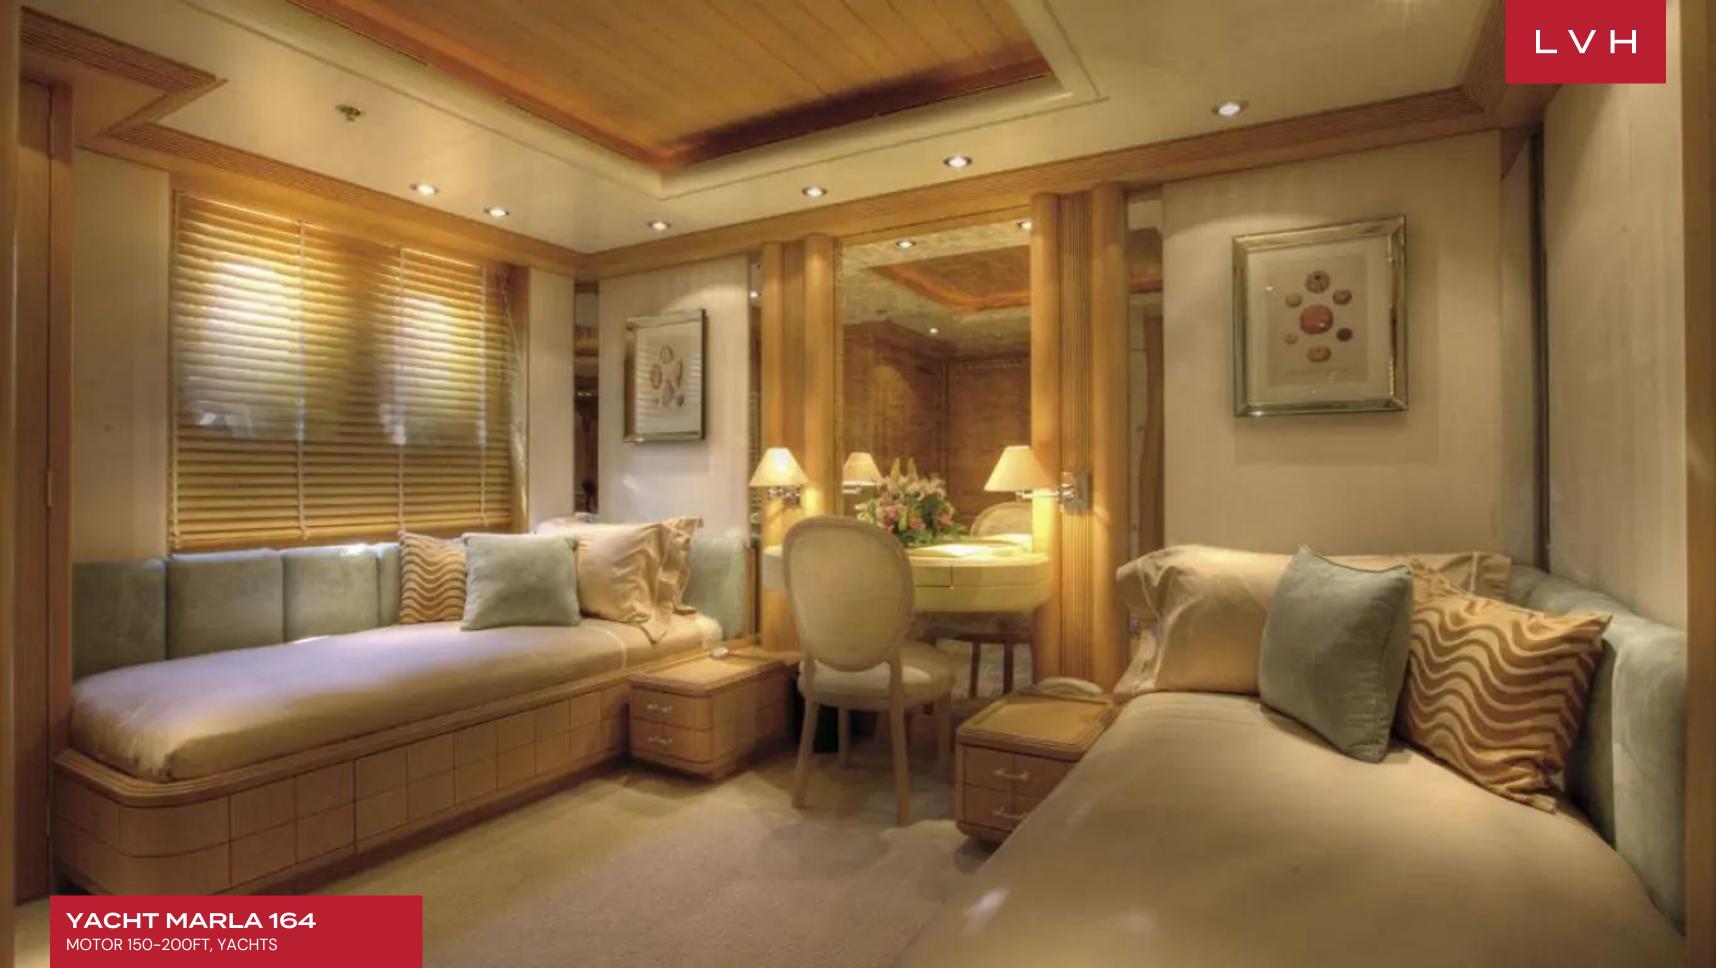

She renowned on the charter market for her luxurious comfort. Her stunning Disdale interior is crafted in limed oak, offers spacious areas for relaxing and entertaining, and boasts some impressive art. Marla's interior layout sleeps up to 12 guests in 6 rooms, including a master suite, 2 double cabins, and 2 twin cabins. There is a further single cabin (with a pullman bed) located aft of the master stateroom with a shower and perfectly suitable for a nanny, bodyguard, or children. She is also capable of carrying up to 12 crew onboard to ensure a relaxed luxury yacht experience. Marla's impressive leisure and entertainment facilities make her the ideal charter yacht for socializing and entertaining with family and friends. Audio-visual equipment and deck facilities onboard include a PlayStation and Wii, as well as WiFi access throughout. Her generous deck areas enable a range of activities such as sunbathing, relaxing in the jacuzzi, or dining in the shade.