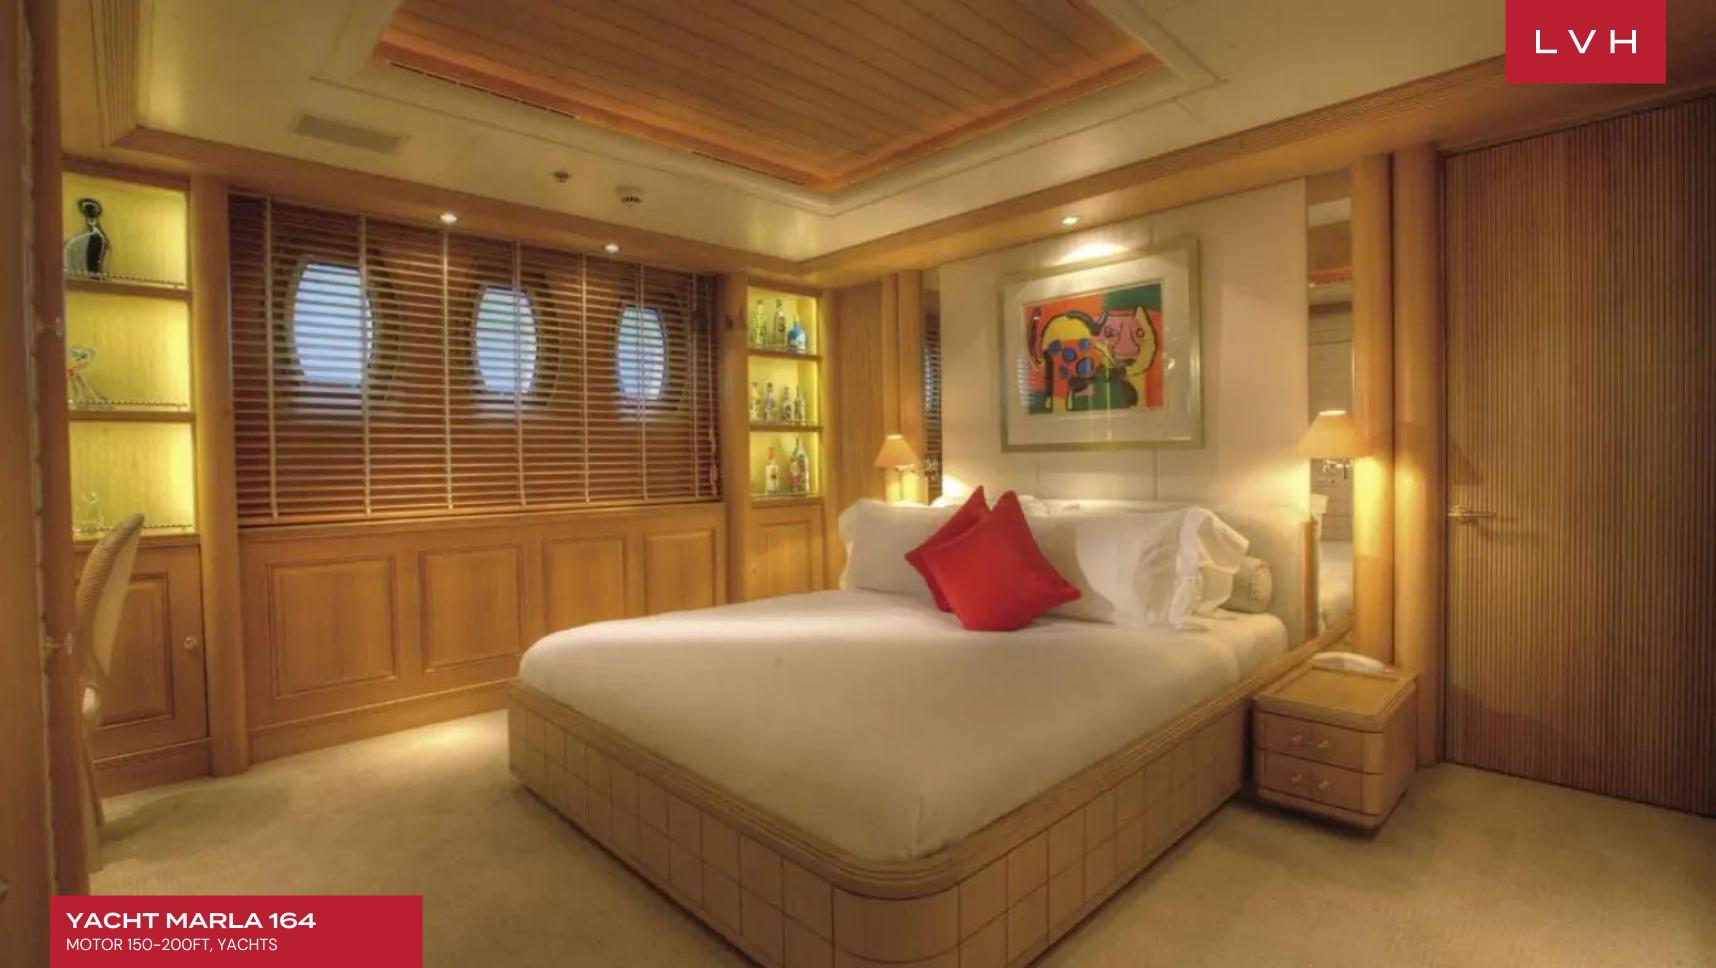

She renowned on the charter market for her luxurious comfort. Her stunning Disdale interior is crafted in limed oak, offers spacious areas for relaxing and entertaining, and boasts some impressive art. Marla's interior layout sleeps up to 12 guests in 6 rooms, including a master suite, 2 double cabins, and 2 twin cabins. There is a further single cabin (with a pullman bed) located aft of the master stateroom with a shower and perfectly suitable for a nanny, bodyguard, or children. She is also capable of carrying up to 12 crew onboard to ensure a relaxed luxury yacht experience. Marla's impressive leisure and entertainment facilities make her the ideal charter yacht for socializing and entertaining with family and friends. Audio-visual equipment and deck facilities onboard include a PlayStation and Wii, as well as WiFi access throughout. Her generous deck areas enable a range of activities such as sunbathing, relaxing in the jacuzzi, or dining in the shade.