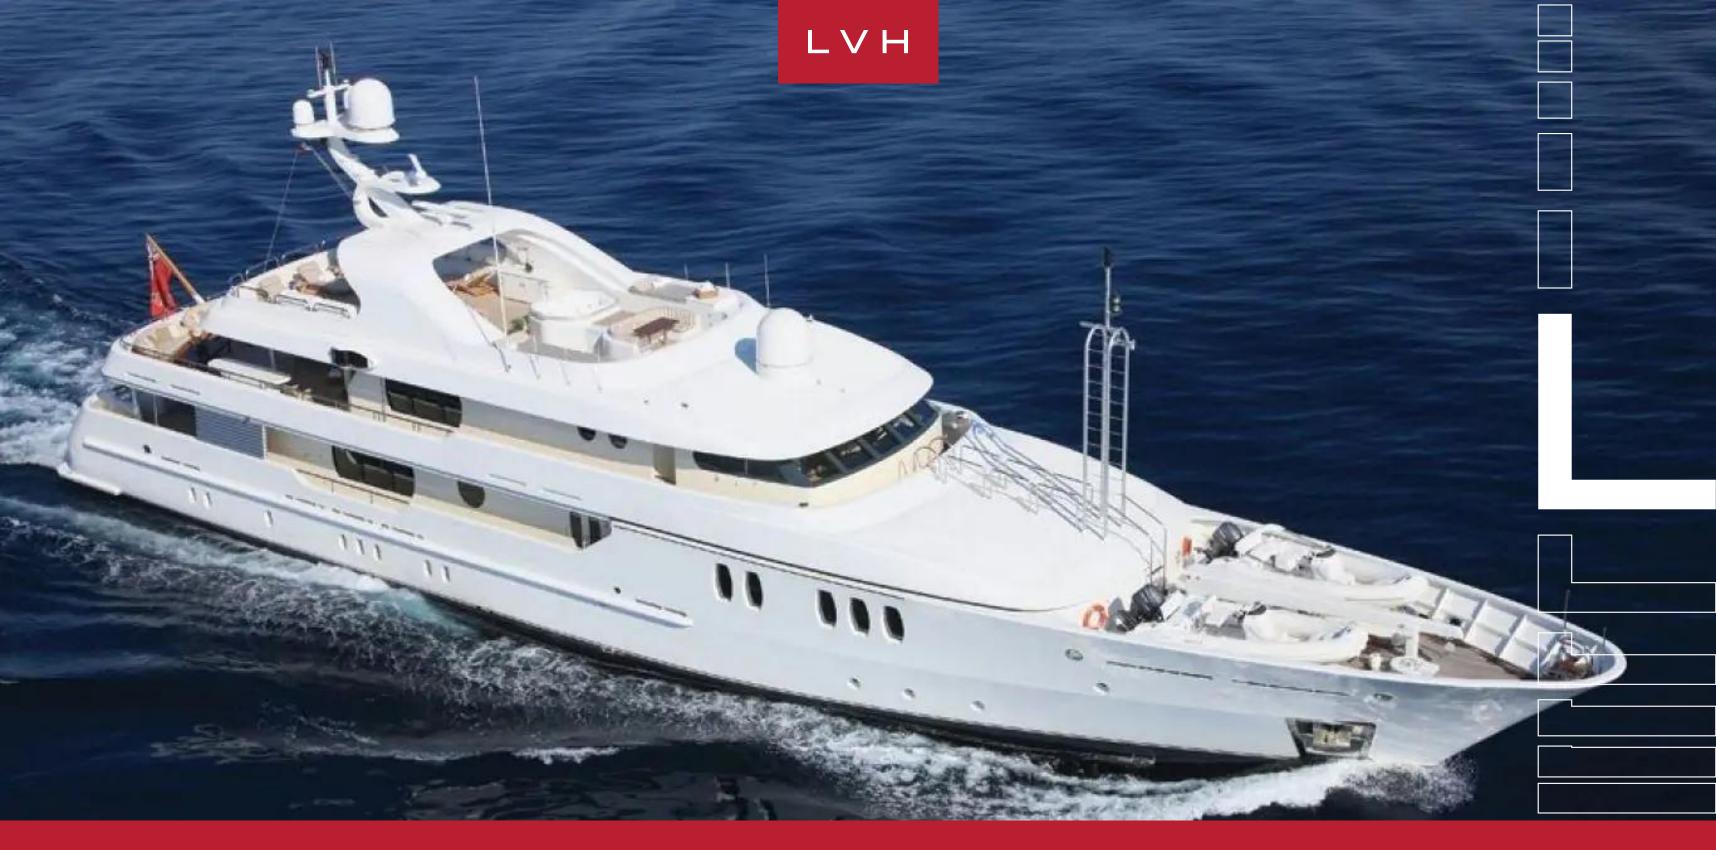

# **YACHT MARLA 164**

MOTOR 150-200FT, YACHTS

Yacht Marla 164 was built in 1999 by Amels and last refitted in 2015. Terence Disdale is responsible for her beautiful exterior and interior design. She was previously named T.J. Esperanza. This custom displacement yacht is equipped with an ultra-modern stabilization system which reduces roll motion effect and results in a smoother more enjoyable cruising experience. With a cruising speed of 13 knots, a maximum speed of 15.4 knots, and a range of 5,000nm from her 95,000 litre fuel tanks, she is the perfect combination of performance and luxury.