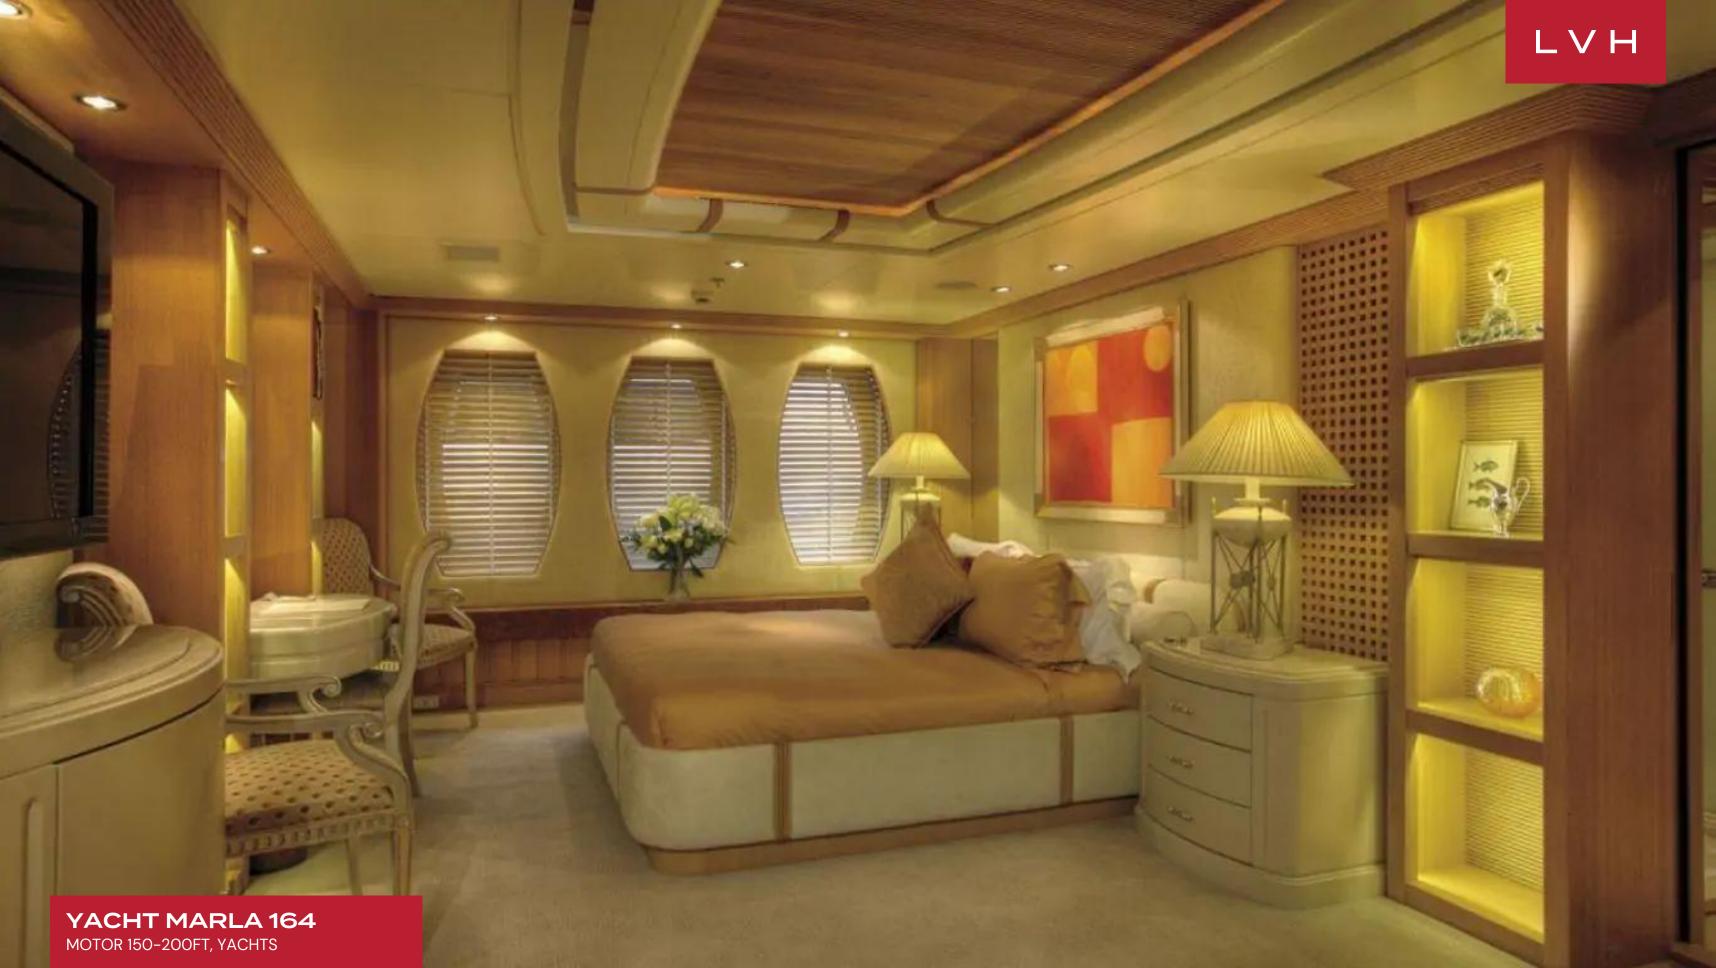

She renowned on the charter market for her luxurious comfort. Her stunning Disdale interior is crafted in limed oak, offers spacious areas for relaxing and entertaining, and boasts some impressive art. Marla's interior layout sleeps up to 12 guests in 6 rooms, including a master suite, 2 double cabins, and 2 twin cabins. There is a further single cabin (with a pullman bed) located aft of the master stateroom with a shower and perfectly suitable for a nanny, bodyguard, or children. She is also capable of carrying up to 12 crew onboard to ensure a relaxed luxury yacht experience. Marla's impressive leisure and entertainment facilities make her the ideal charter yacht for socializing and entertaining with family and friends. Audio-visual equipment and deck facilities onboard include a PlayStation and Wii, as well as WiFi access throughout. Her generous deck areas enable a range of activities such as sunbathing, relaxing in the jacuzzi, or dining in the shade.