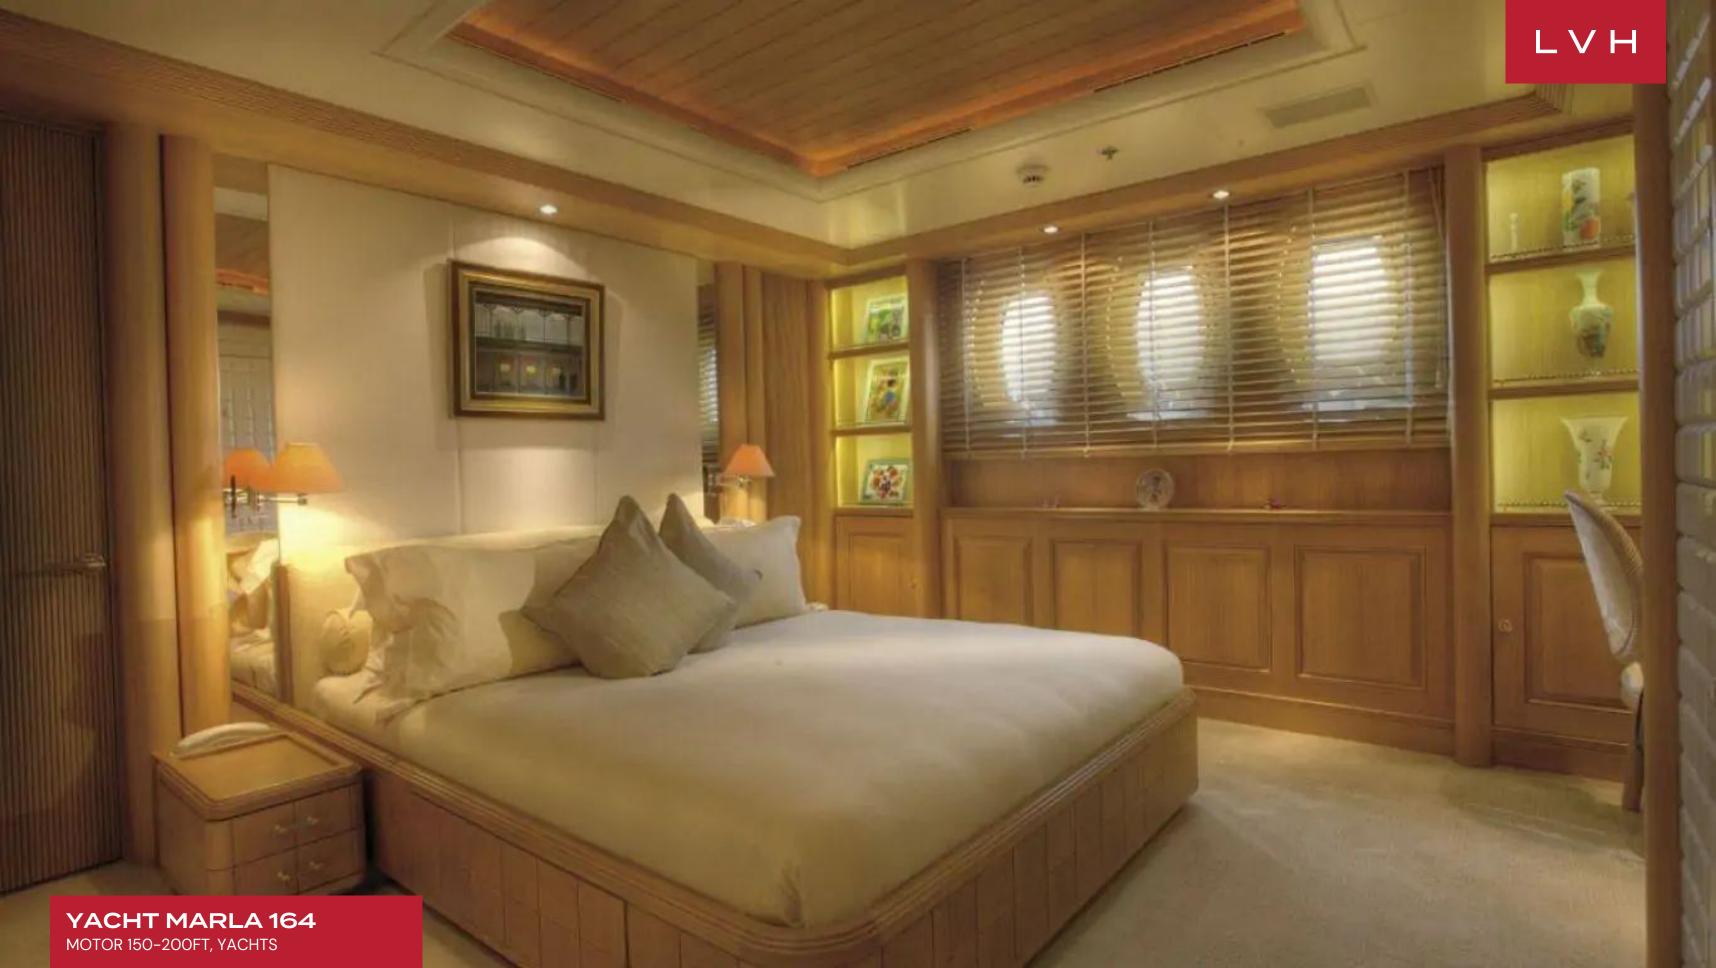

She renowned on the charter market for her luxurious comfort. Her stunning Disdale interior is crafted in limed oak, offers spacious areas for relaxing and entertaining, and boasts some impressive art. Marla's interior layout sleeps up to 12 guests in 6 rooms, including a master suite, 2 double cabins, and 2 twin cabins. There is a further single cabin (with a pullman bed) located aft of the master stateroom with a shower and perfectly suitable for a nanny, bodyguard, or children. She is also capable of carrying up to 12 crew onboard to ensure a relaxed luxury yacht experience. Marla's impressive leisure and entertainment facilities make her the ideal charter yacht for socializing and entertaining with family and friends. Audio-visual equipment and deck facilities onboard include a PlayStation and Wii, as well as WiFi access throughout. Her generous deck areas enable a range of activities such as sunbathing, relaxing in the jacuzzi, or dining in the shade.