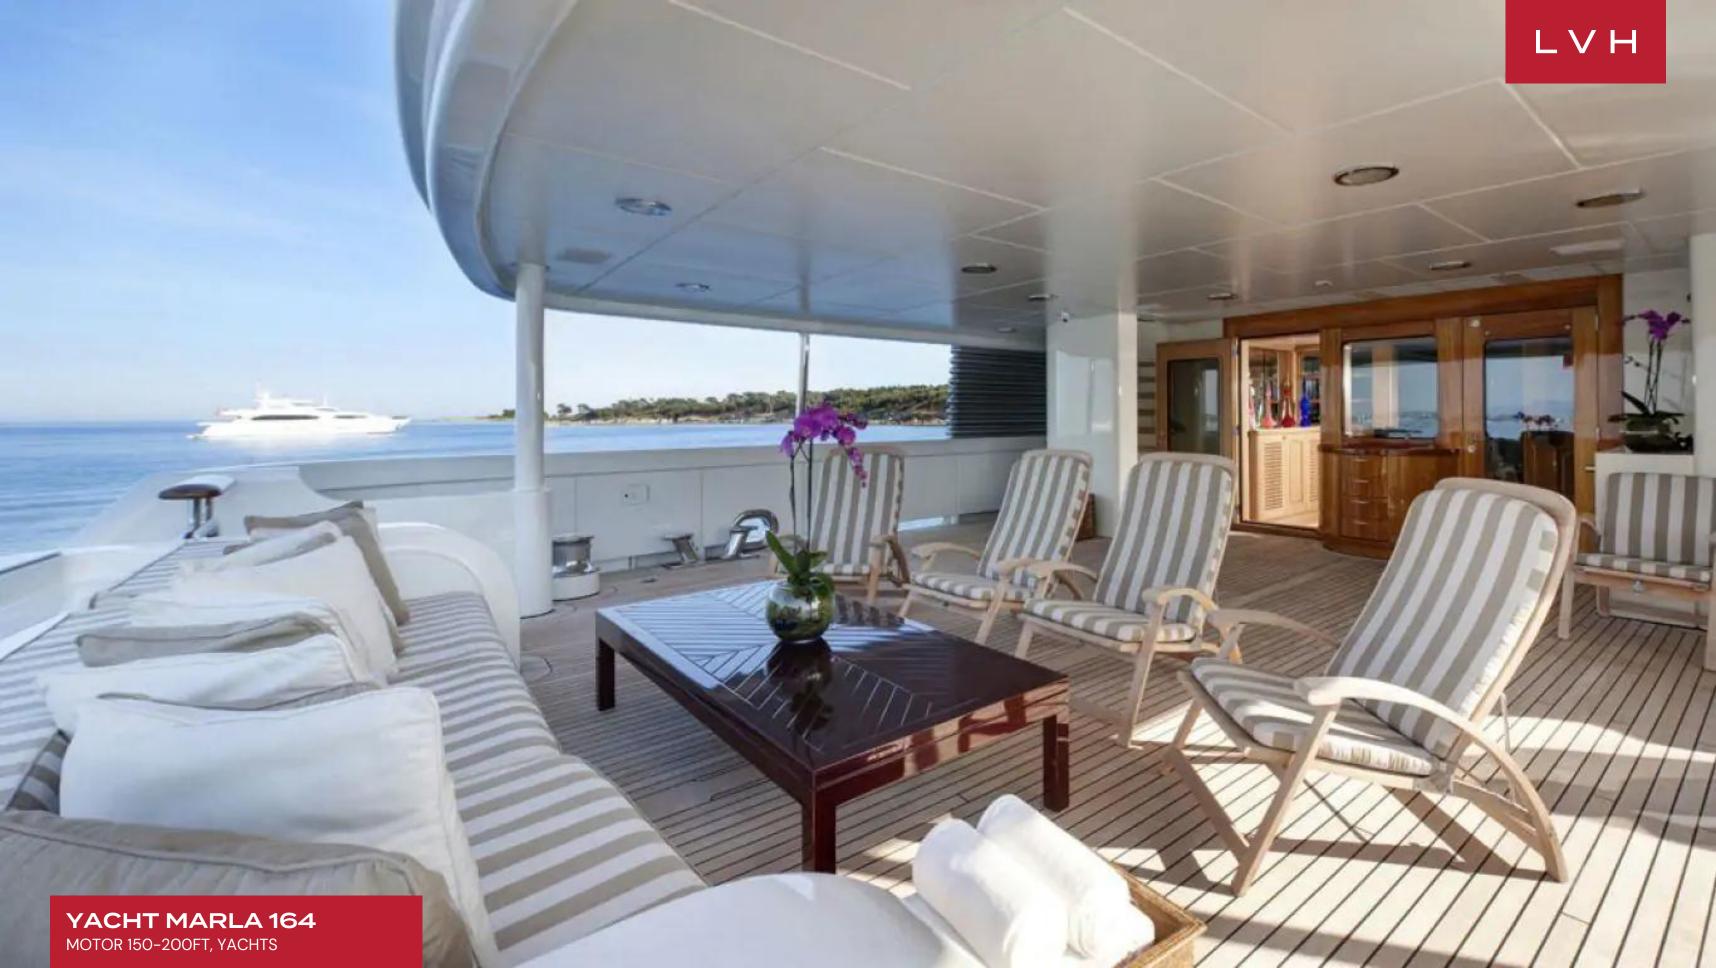

She renowned on the charter market for her luxurious comfort. Her stunning Disdale interior is crafted in limed oak, offers spacious areas for relaxing and entertaining, and boasts some impressive art. Marla's interior layout sleeps up to 12 guests in 6 rooms, including a master suite, 2 double cabins, and 2 twin cabins. There is a further single cabin (with a pullman bed) located aft of the master stateroom with a shower and perfectly suitable for a nanny, bodyguard, or children. She is also capable of carrying up to 12 crew onboard to ensure a relaxed luxury yacht experience. Marla's impressive leisure and entertainment facilities make her the ideal charter yacht for socializing and entertaining with family and friends. Audio-visual equipment and deck facilities onboard include a PlayStation and Wii, as well as WiFi access throughout. Her generous deck areas enable a range of activities such as sunbathing, relaxing in the jacuzzi, or dining in the shade.

#### EXTERIOR

- Jacuzzi Outdoor
- Lounger and Chair
- Outdoor Dining
- Terrace
- Water Sports Inflatables
- Water Sports Jet Skis