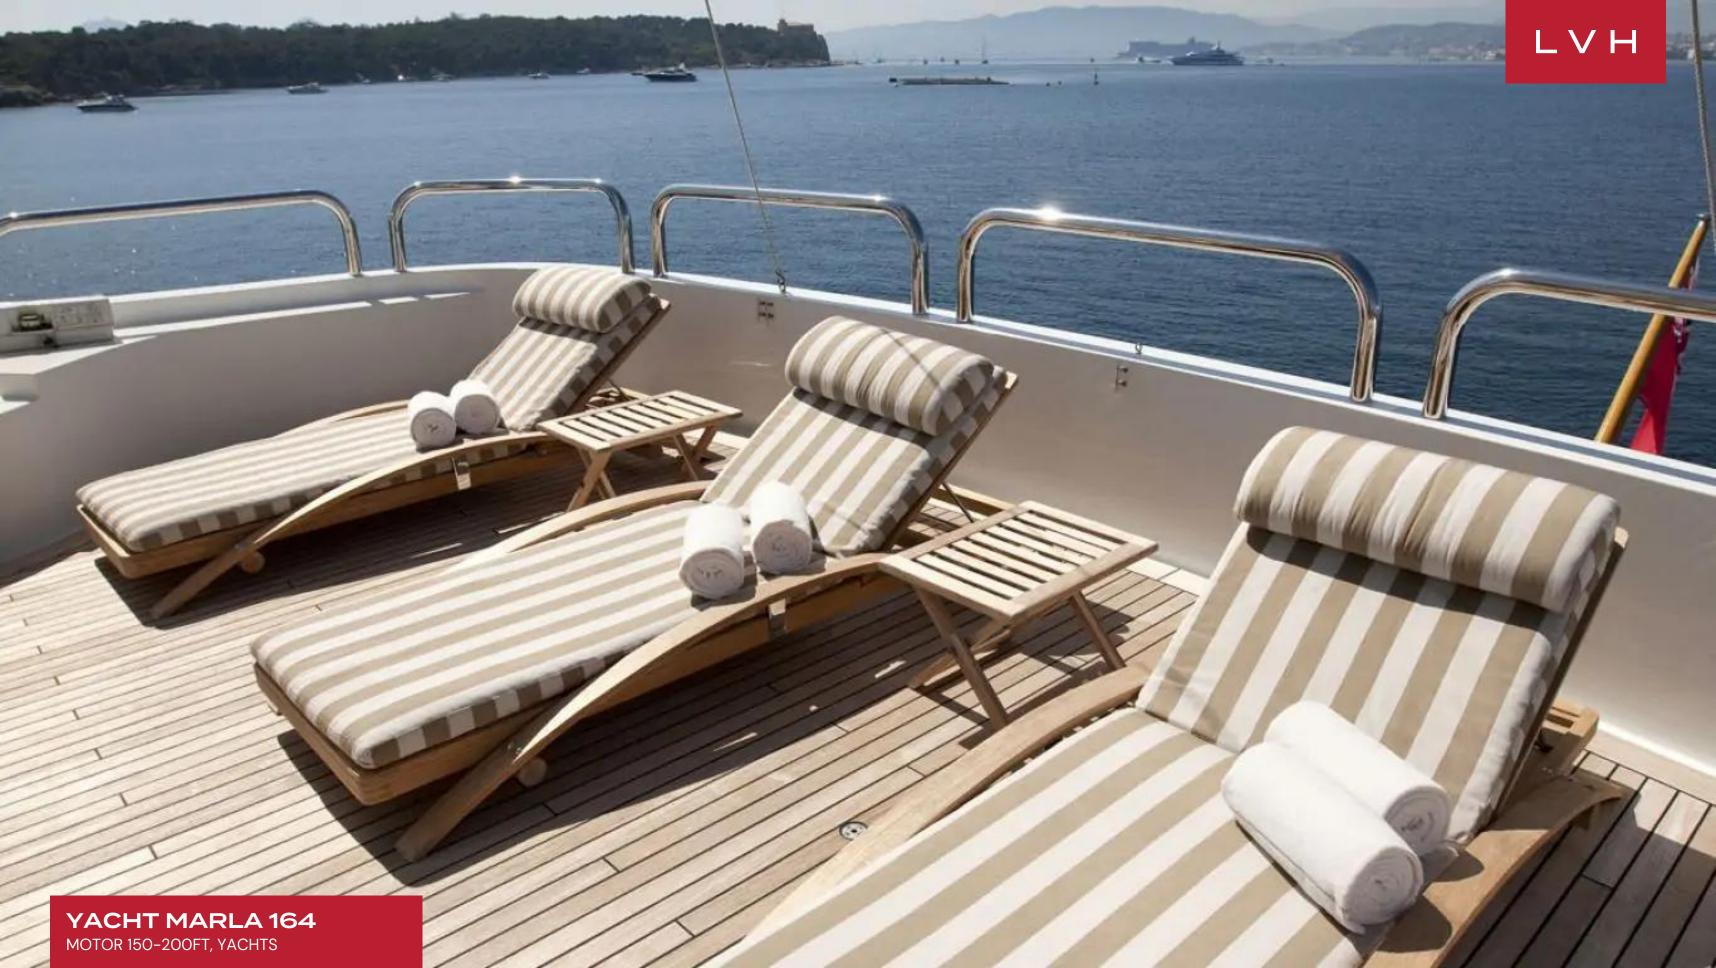

She renowned on the charter market for her luxurious comfort. Her stunning Disdale interior is crafted in limed oak, offers spacious areas for relaxing and entertaining, and boasts some impressive art. Marla's interior layout sleeps up to 12 guests in 6 rooms, including a master suite, 2 double cabins, and 2 twin cabins. There is a further single cabin (with a pullman bed) located aft of the master stateroom with a shower and perfectly suitable for a nanny, bodyguard, or children. She is also capable of carrying up to 12 crew onboard to ensure a relaxed luxury yacht experience. Marla's impressive leisure and entertainment facilities make her the ideal charter yacht for socializing and entertaining with family and friends. Audio-visual equipment and deck facilities onboard include a PlayStation and Wii, as well as WiFi access throughout. Her generous deck areas enable a range of activities such as sunbathing, relaxing in the jacuzzi, or dining in the shade.

#### EXTERIOR

- Jacuzzi Outdoor
- Lounger and Chair
- Outdoor Dining
- Terrace
- Water Sports Inflatables
- Water Sports Jet Skis