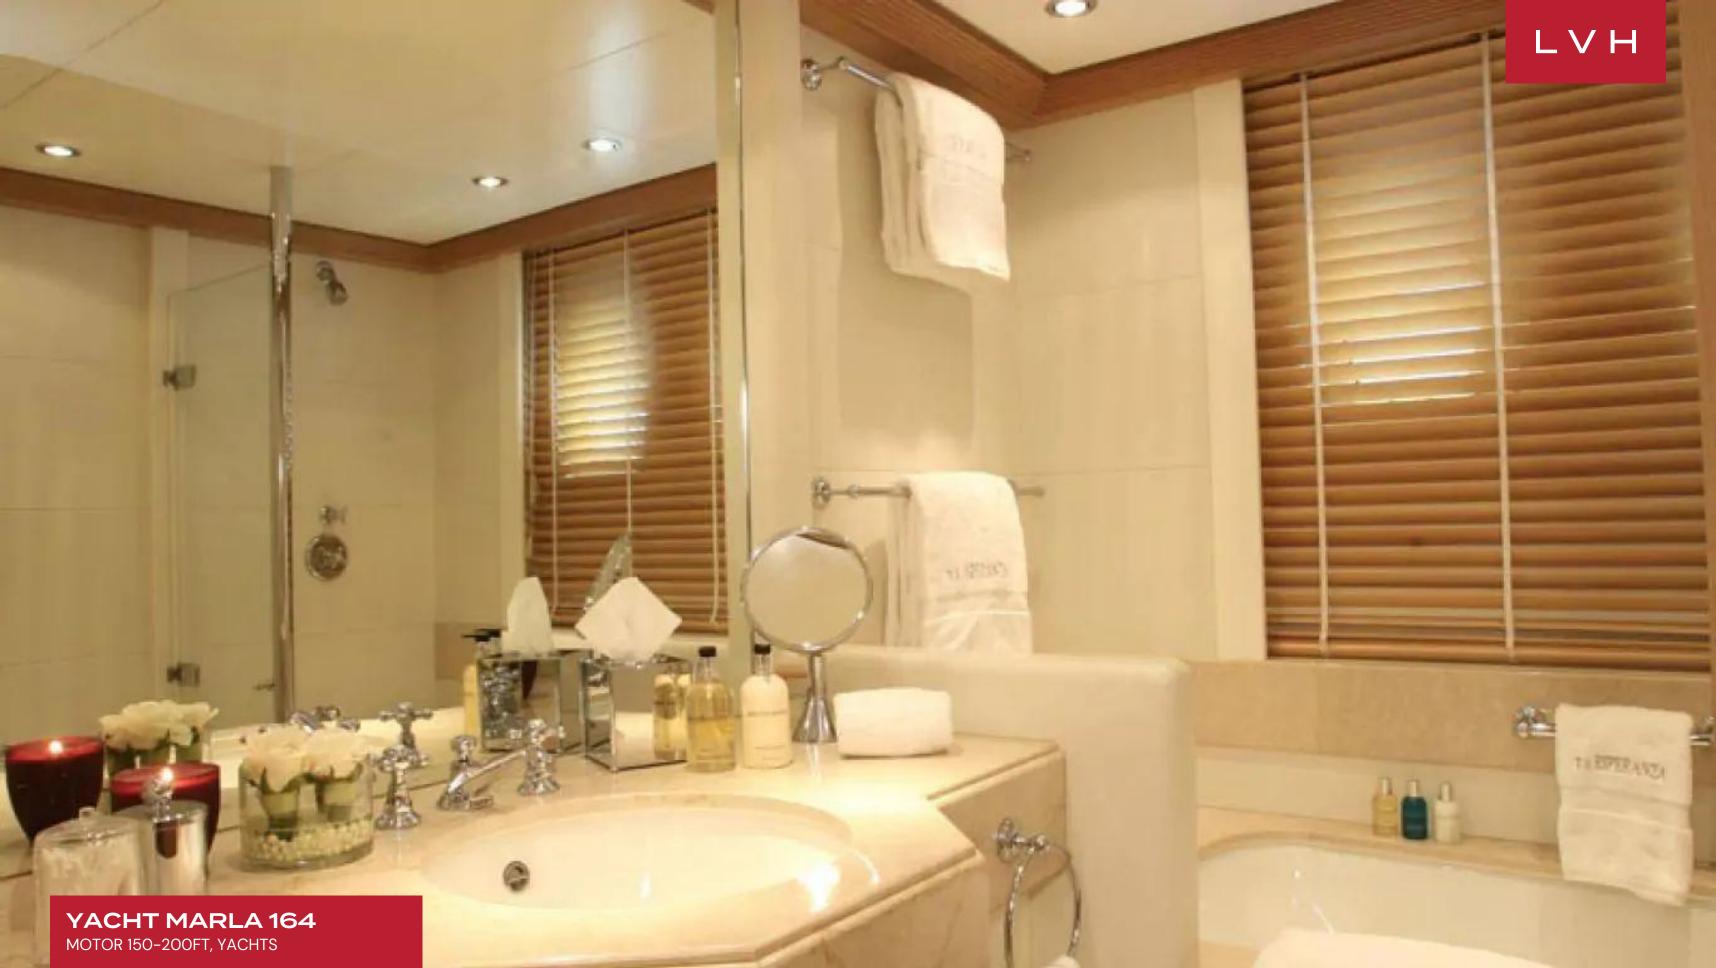

She renowned on the charter market for her luxurious comfort. Her stunning Disdale interior is crafted in limed oak, offers spacious areas for relaxing and entertaining, and boasts some impressive art. Marla's interior layout sleeps up to 12 guests in 6 rooms, including a master suite, 2 double cabins, and 2 twin cabins. There is a further single cabin (with a pullman bed) located aft of the master stateroom with a shower and perfectly suitable for a nanny, bodyguard, or children. She is also capable of carrying up to 12 crew onboard to ensure a relaxed luxury yacht experience. Marla's impressive leisure and entertainment facilities make her the ideal charter yacht for socializing and entertaining with family and friends. Audio-visual equipment and deck facilities onboard include a PlayStation and Wii, as well as WiFi access throughout. Her generous deck areas enable a range of activities such as sunbathing, relaxing in the jacuzzi, or dining in the shade.