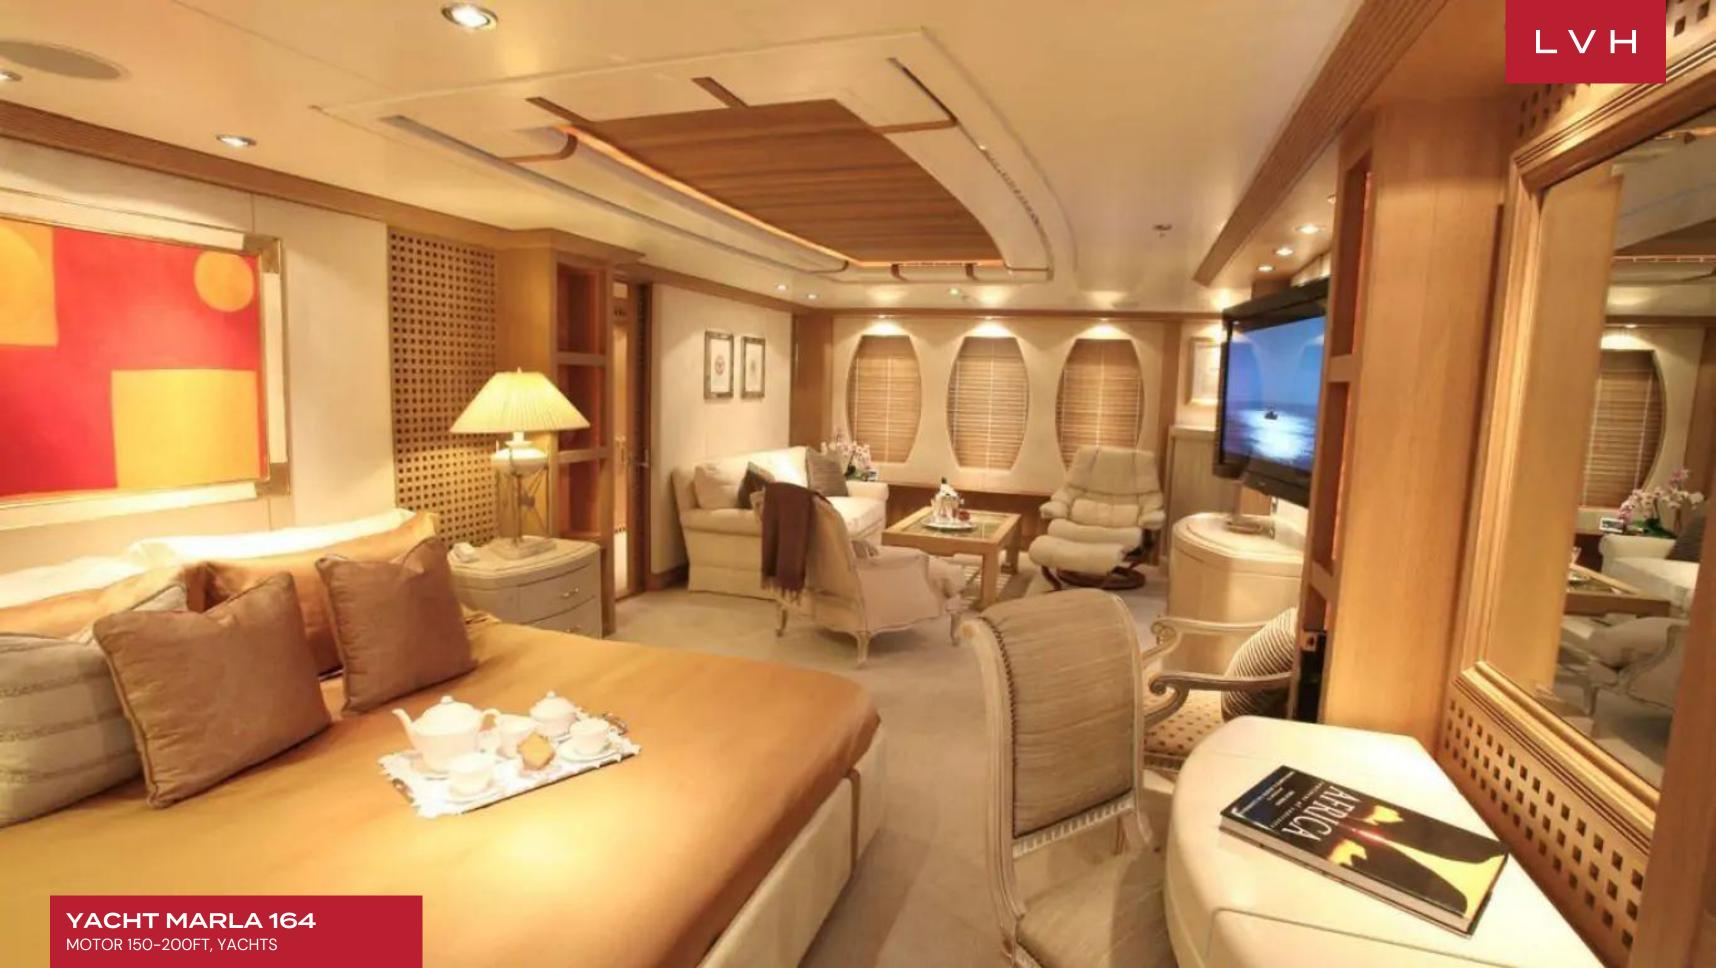

She renowned on the charter market for her luxurious comfort. Her stunning Disdale interior is crafted in limed oak, offers spacious areas for relaxing and entertaining, and boasts some impressive art. Marla's interior layout sleeps up to 12 guests in 6 rooms, including a master suite, 2 double cabins, and 2 twin cabins. There is a further single cabin (with a pullman bed) located aft of the master stateroom with a shower and perfectly suitable for a nanny, bodyguard, or children. She is also capable of carrying up to 12 crew onboard to ensure a relaxed luxury yacht experience. Marla's impressive leisure and entertainment facilities make her the ideal charter yacht for socializing and entertaining with family and friends. Audio-visual equipment and deck facilities onboard include a PlayStation and Wii, as well as WiFi access throughout. Her generous deck areas enable a range of activities such as sunbathing, relaxing in the jacuzzi, or dining in the shade.