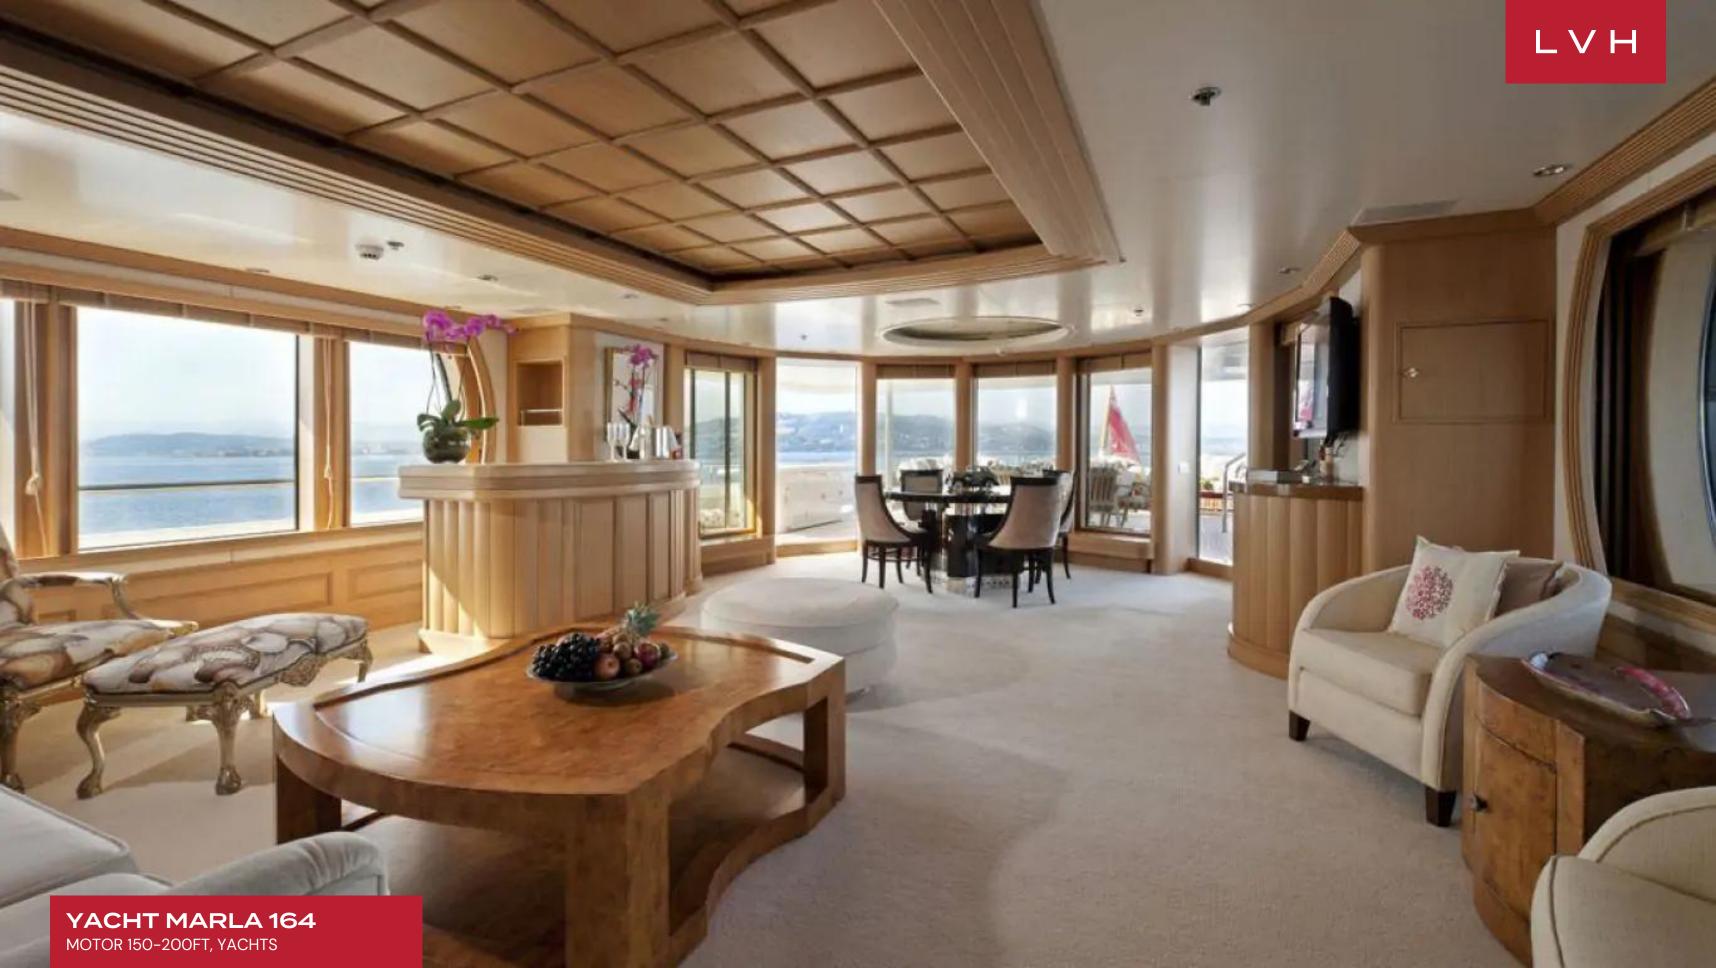

She renowned on the charter market for her luxurious comfort. Her stunning Disdale interior is crafted in limed oak, offers spacious areas for relaxing and entertaining, and boasts some impressive art. Marla's interior layout sleeps up to 12 guests in 6 rooms, including a master suite, 2 double cabins, and 2 twin cabins. There is a further single cabin (with a pullman bed) located aft of the master stateroom with a shower and perfectly suitable for a nanny, bodyguard, or children. She is also capable of carrying up to 12 crew onboard to ensure a relaxed luxury yacht experience. Marla's impressive leisure and entertainment facilities make her the ideal charter yacht for socializing and entertaining with family and friends. Audio-visual equipment and deck facilities onboard include a PlayStation and Wii, as well as WiFi access throughout. Her generous deck areas enable a range of activities such as sunbathing, relaxing in the jacuzzi, or dining in the shade.

## INTERIOR

- Air Conditioning
- Cable/Satellite TV
- Dining Room
- Gym
- Sound System