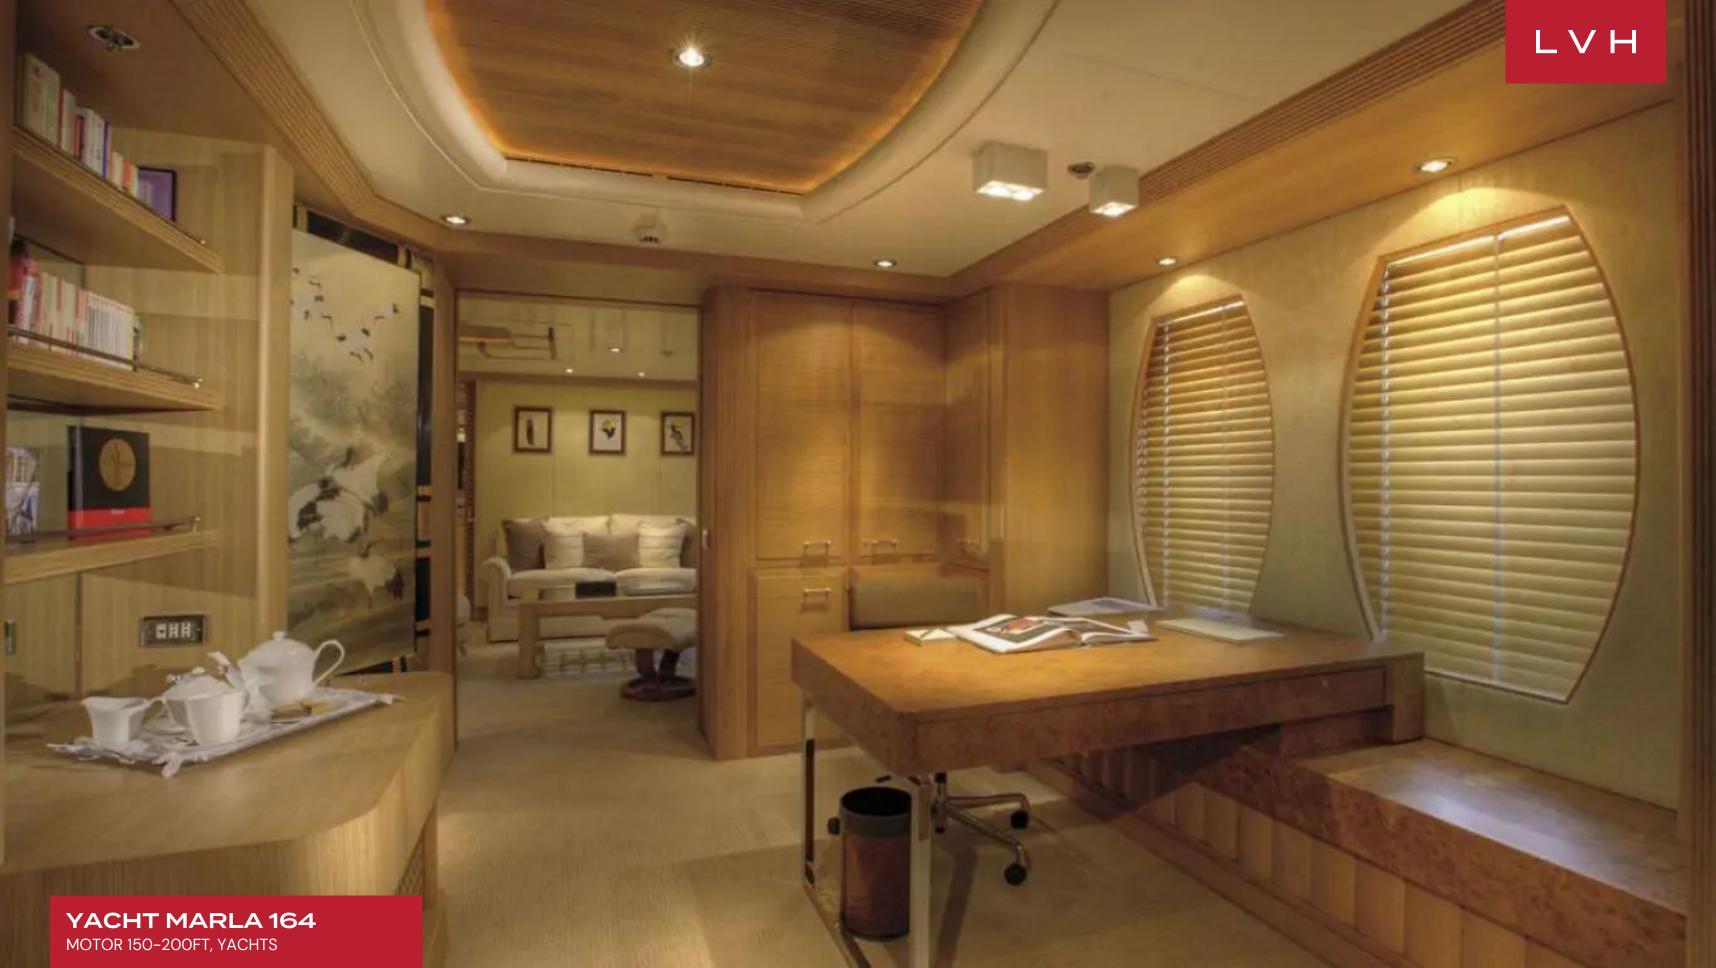

She renowned on the charter market for her luxurious comfort. Her stunning Disdale interior is crafted in limed oak, offers spacious areas for relaxing and entertaining, and boasts some impressive art. Marla's interior layout sleeps up to 12 guests in 6 rooms, including a master suite, 2 double cabins, and 2 twin cabins. There is a further single cabin (with a pullman bed) located aft of the master stateroom with a shower and perfectly suitable for a nanny, bodyguard, or children. She is also capable of carrying up to 12 crew onboard to ensure a relaxed luxury yacht experience. Marla's impressive leisure and entertainment facilities make her the ideal charter yacht for socializing and entertaining with family and friends. Audio-visual equipment and deck facilities onboard include a PlayStation and Wii, as well as WiFi access throughout. Her generous deck areas enable a range of activities such as sunbathing, relaxing in the jacuzzi, or dining in the shade.

## INTERIOR

- Air Conditioning
- Cable/Satellite TV
- Dining Room
- Gym
- Sound System