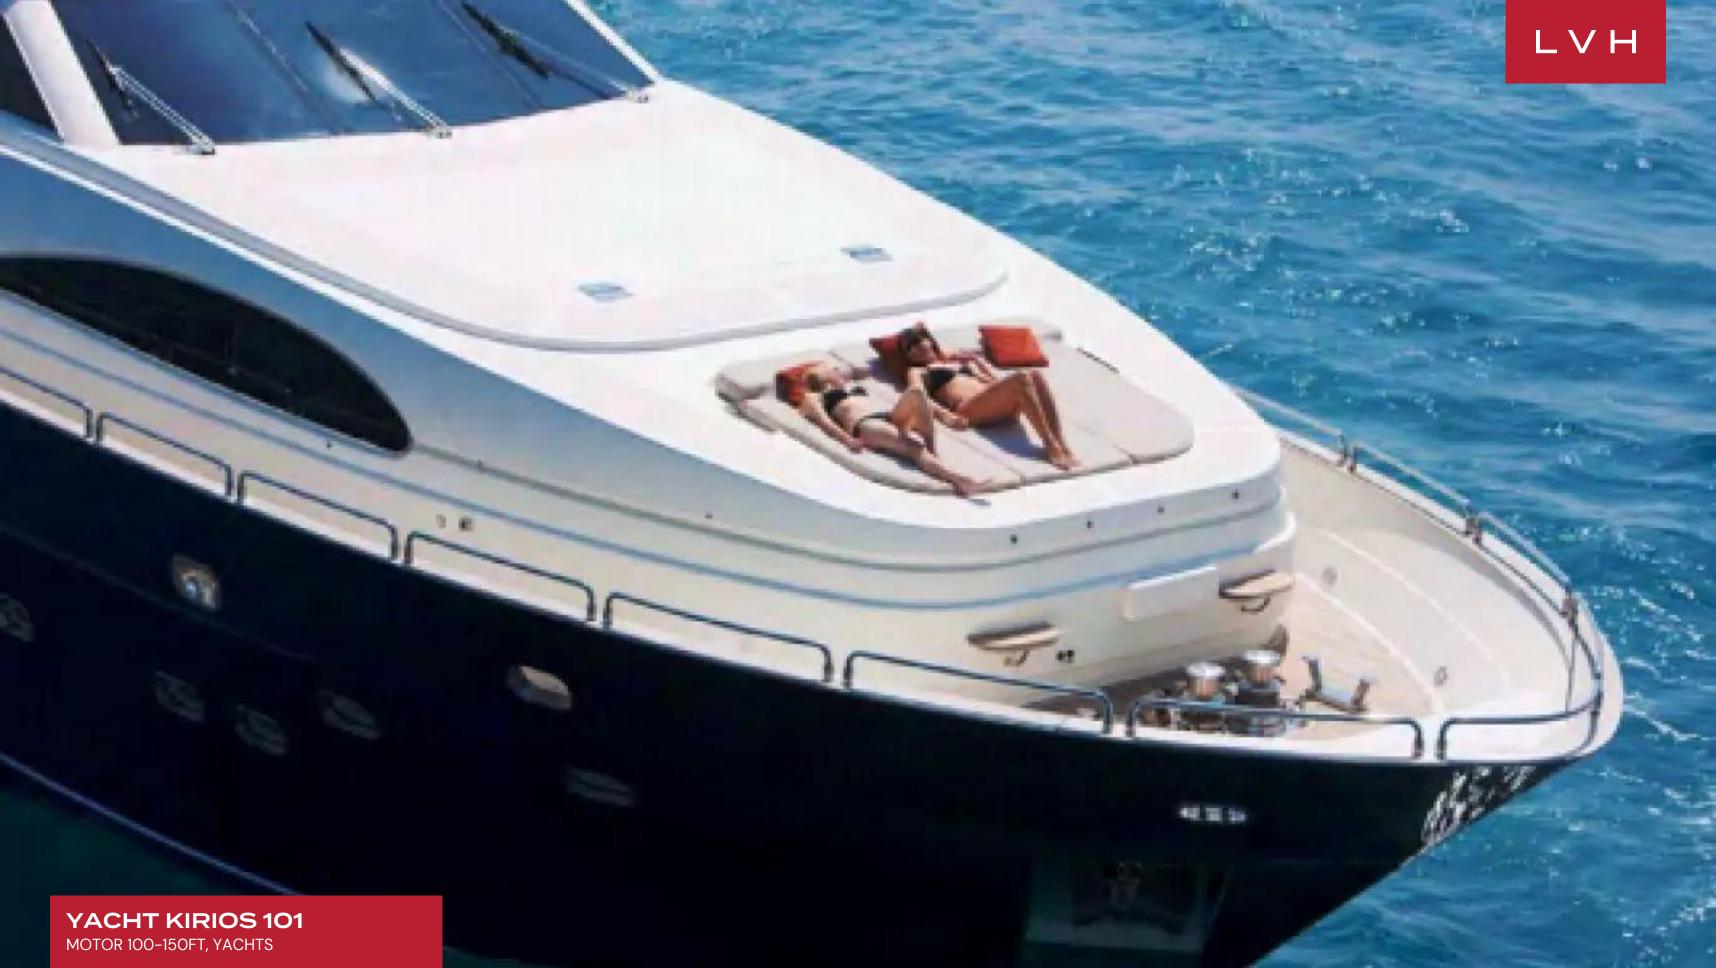

Kirios's interior layout sleeps up to 10 guests in 5 rooms, including a master suite, 1 VIP stateroom and 2 twin cabins. She is also capable of carrying up to 4 crew onboard to ensure a relaxed luxury yacht experience. Timeless styling, beautiful furnishings and sumptuous seating feature throughout to create an elegant and comfortable atmosphere. Kirios's impressive leisure and entertainment facilities make her the ideal charter yacht for socializing and entertaining with family and friends.