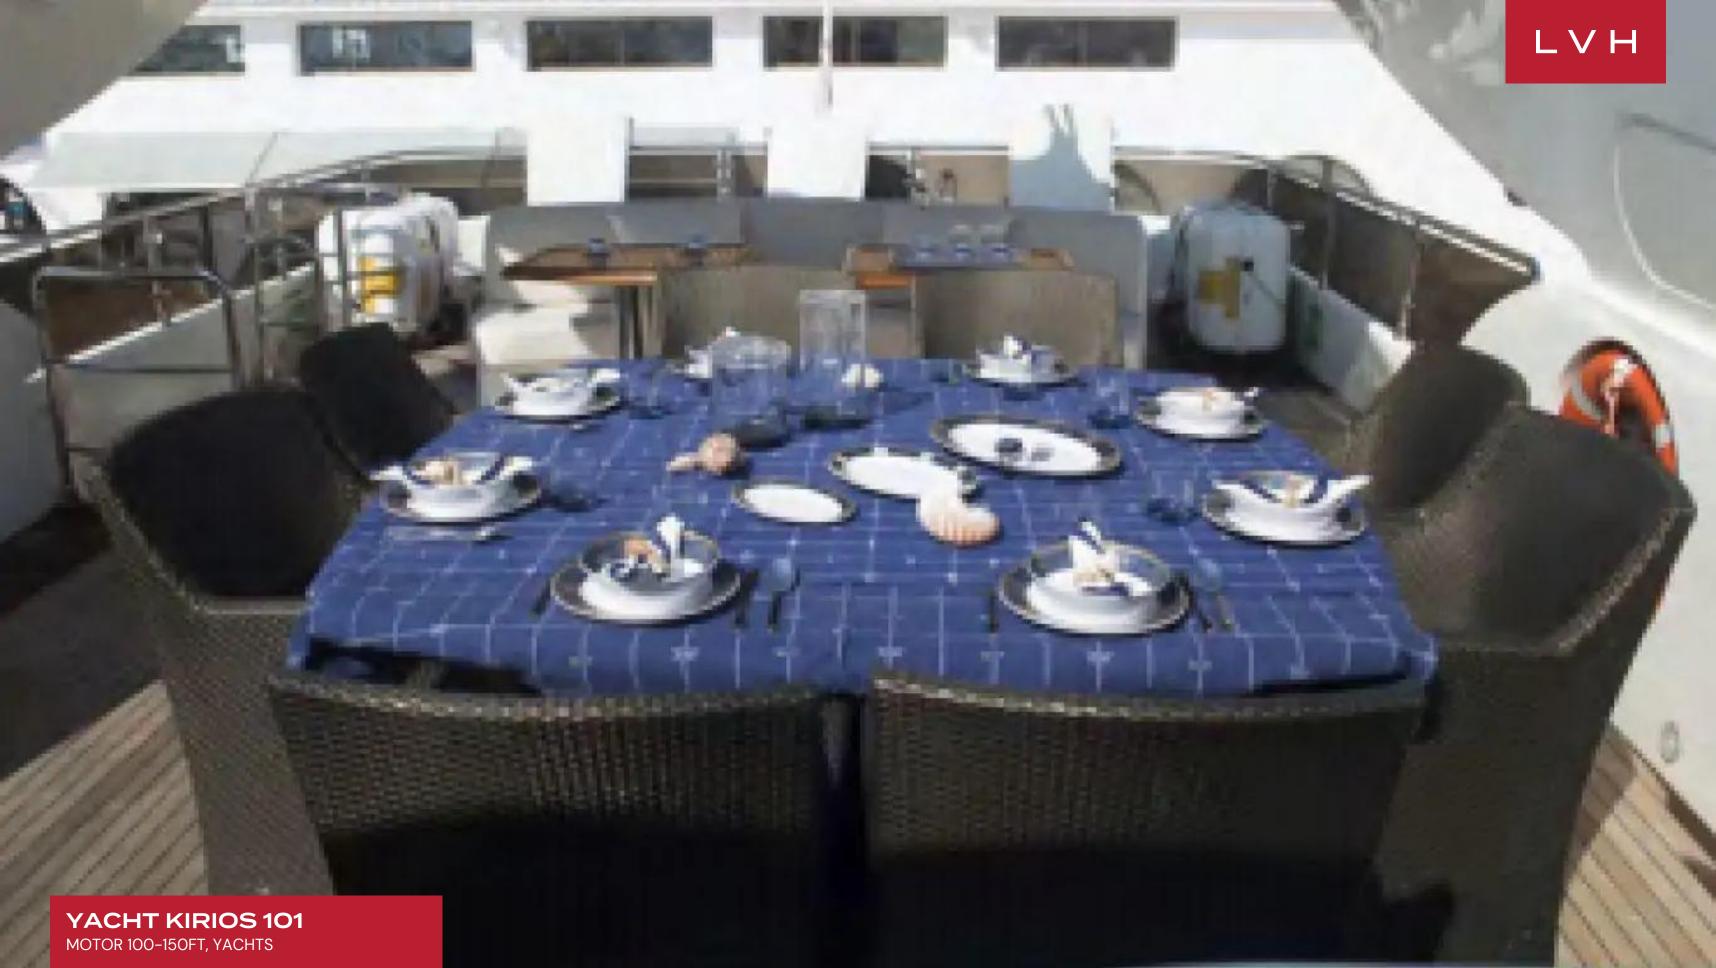

YACHT KIRIOS 101

MOTOR 100-150FT, YACHTS

5 CABINS 10 GUESTS

## **YACHT KIRIOS 101**

MOTOR 100-150FT, YACHTS

Yacht Kirios 101 was built in 2006 by Astondoa. This luxury vessel's sophisticated exterior design and engineering are the work of Astondoa. It was delivered to his owner in 2006 and fully refitted in 2014–2015. Her exterior is styled by the Astondoa team who are also responsible for the entire engineering package. The yacht's luxury interior styling is a work of art. With a cruising speed of 20 knots, a maximum speed of 25 knots and a range of 400nm from her 12,600 litre fuel tanks, she is the perfect combination of performance and luxury.

Kirios's interior layout sleeps up to 10 guests in 5 rooms, including a master suite, 1 VIP stateroom and 2 twin cabins. She is also capable of carrying up to 4 crew onboard to ensure a relaxed luxury yacht experience. Timeless styling, beautiful furnishings and sumptuous seating feature throughout to create an elegant and comfortable atmosphere. Kirios's impressive leisure and entertainment facilities make her the ideal charter yacht for socializing and entertaining with family and friends.