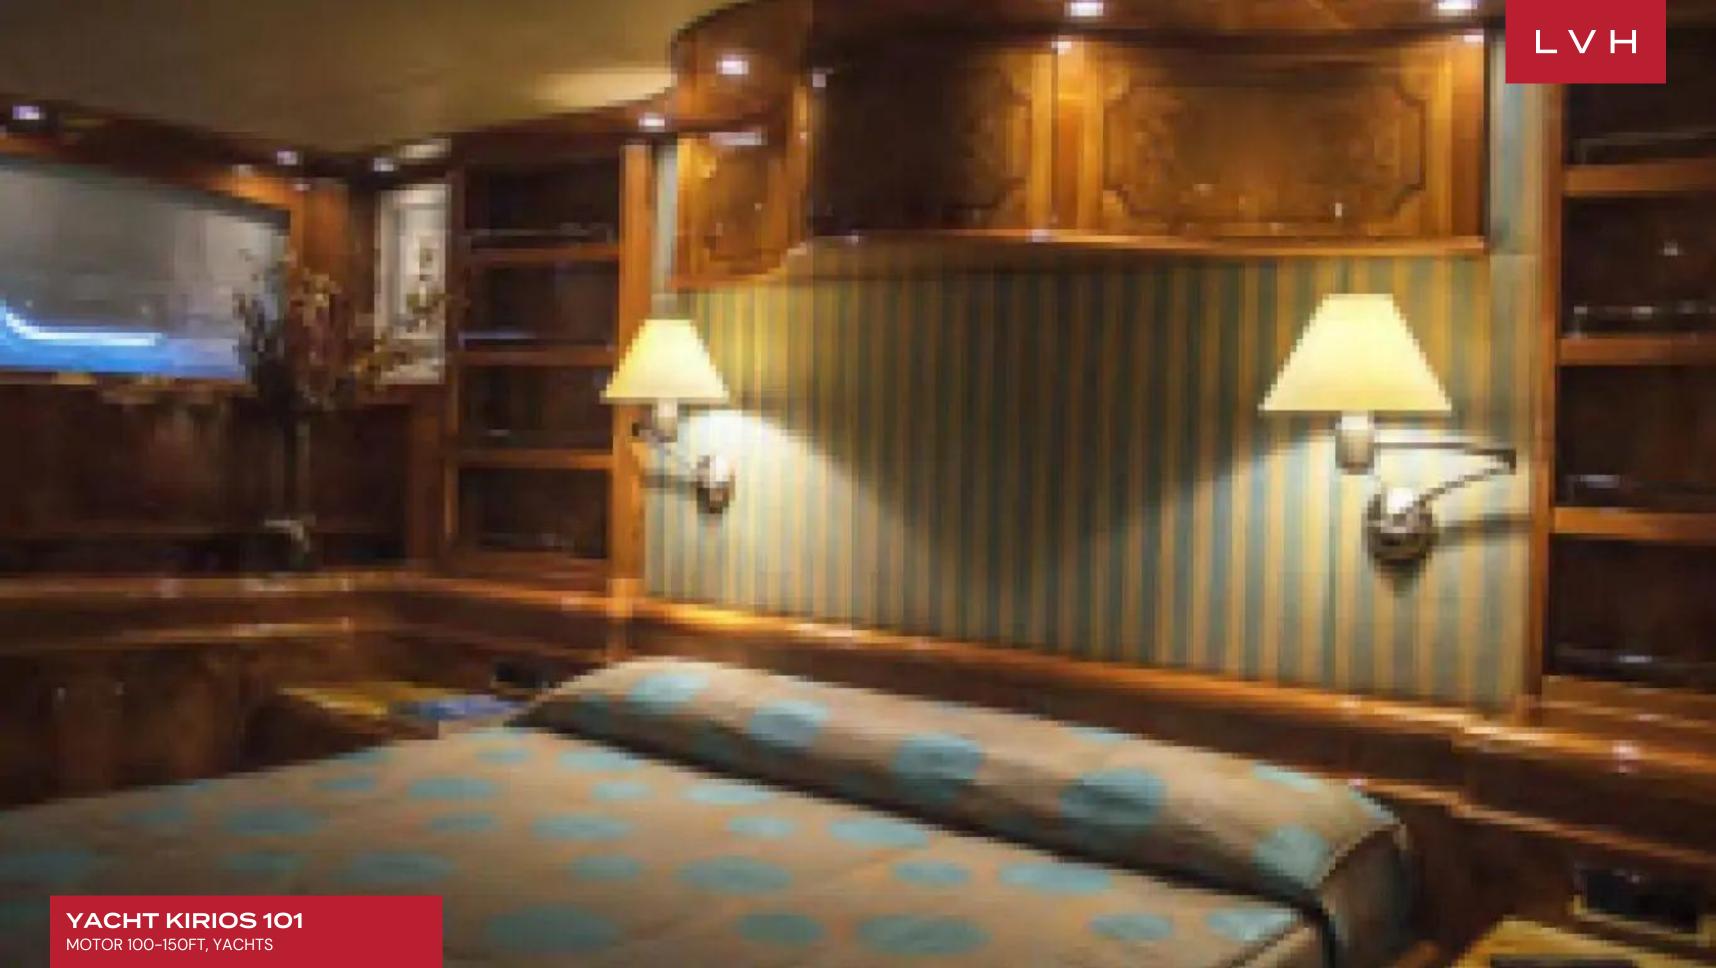

Kirios's interior layout sleeps up to 10 guests in 5 rooms, including a master suite, 1 VIP stateroom and 2 twin cabins. She is also capable of carrying up to 4 crew onboard to ensure a relaxed luxury yacht experience. Timeless styling, beautiful furnishings and sumptuous seating feature throughout to create an elegant and comfortable atmosphere. Kirios's impressive leisure and entertainment facilities make her the ideal charter yacht for socializing and entertaining with family and friends.