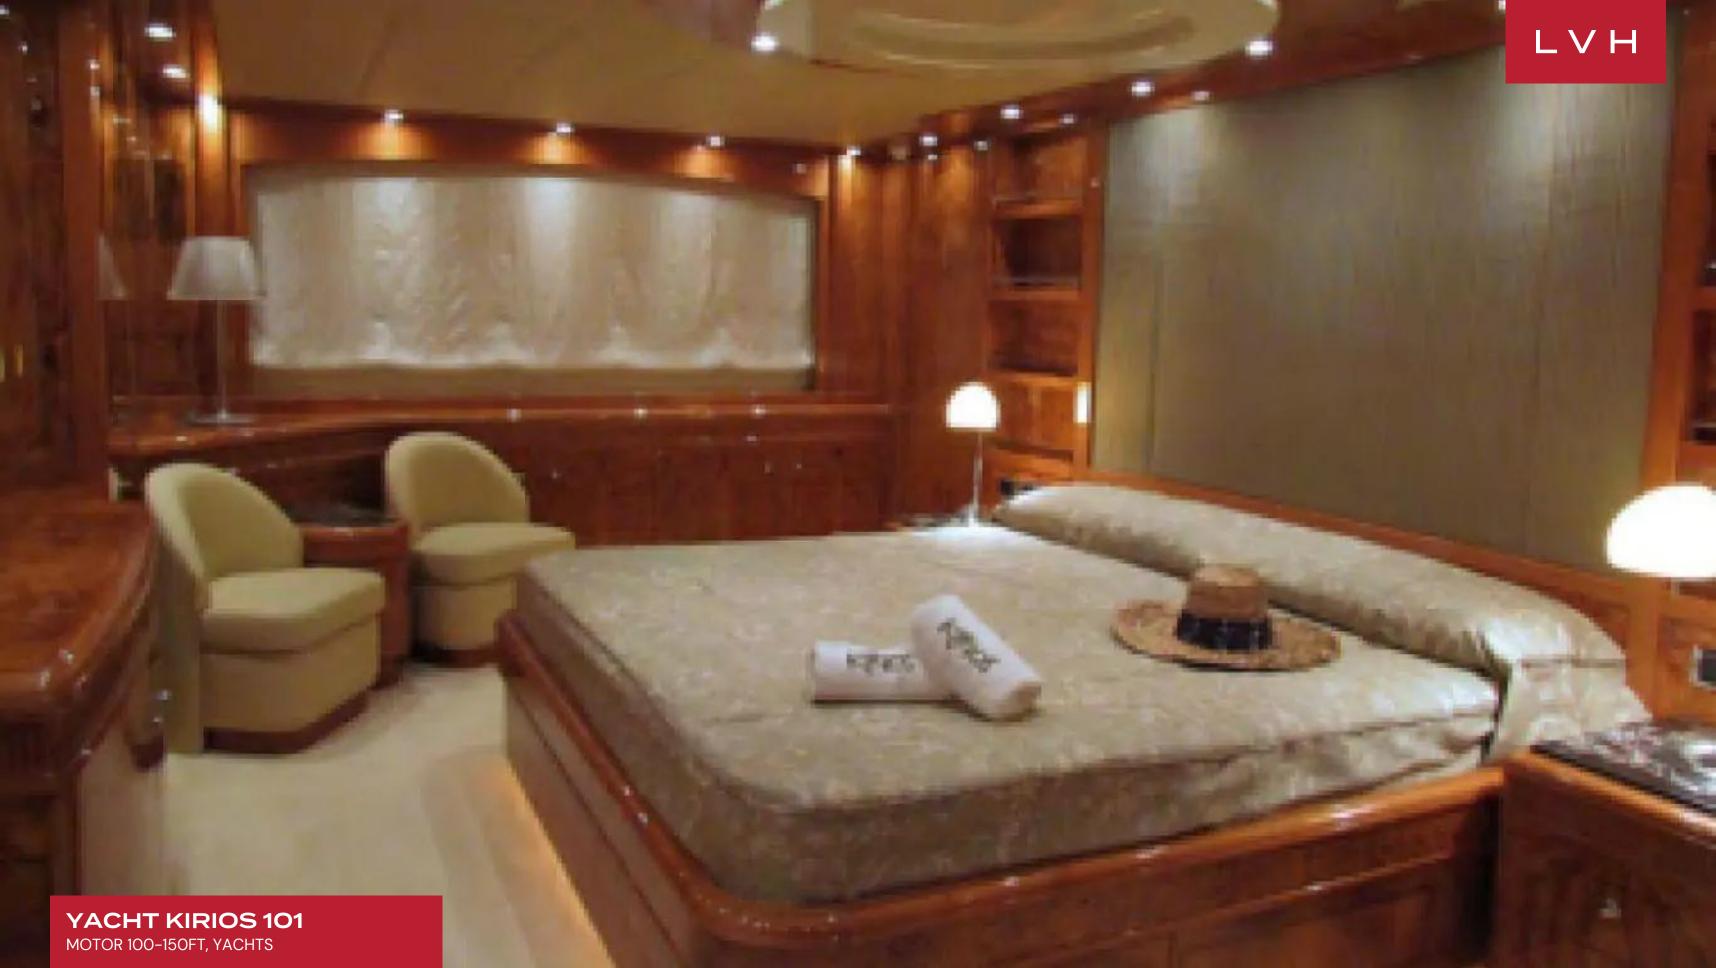

Kirios's interior layout sleeps up to 10 guests in 5 rooms, including a master suite, 1 VIP stateroom and 2 twin cabins. She is also capable of carrying up to 4 crew onboard to ensure a relaxed luxury yacht experience. Timeless styling, beautiful furnishings and sumptuous seating feature throughout to create an elegant and comfortable atmosphere. Kirios's impressive leisure and entertainment facilities make her the ideal charter yacht for socializing and entertaining with family and friends.