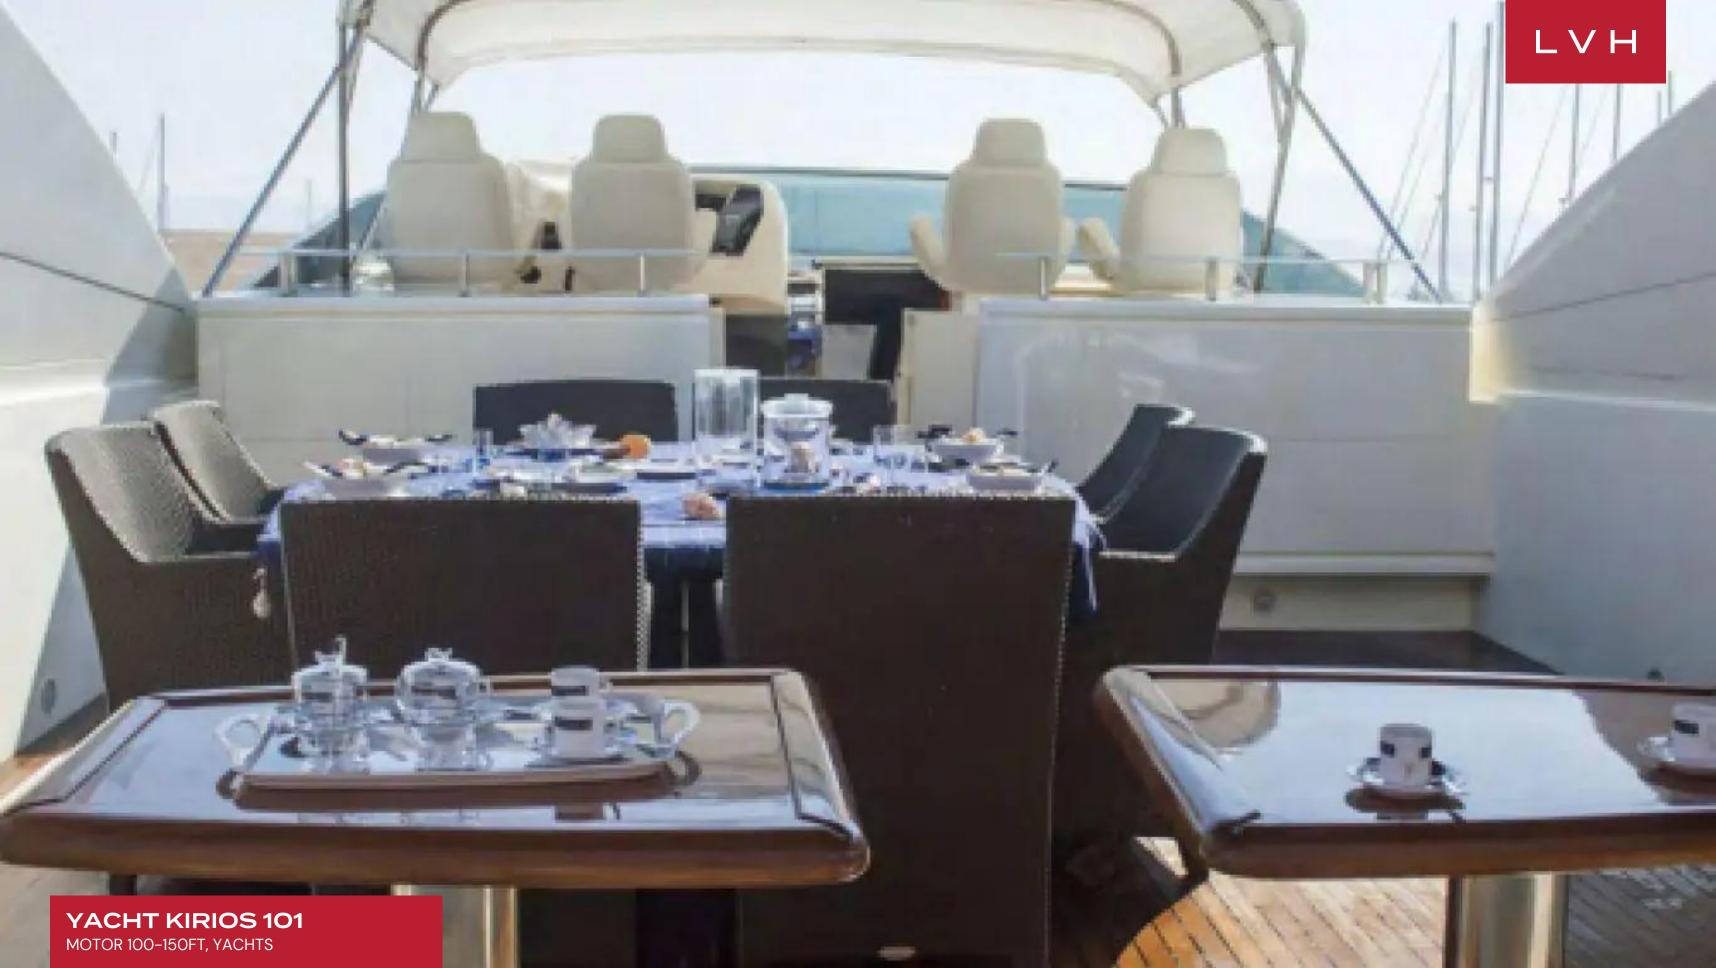

Kirios's interior layout sleeps up to 10 guests in 5 rooms, including a master suite, 1 VIP stateroom and 2 twin cabins. She is also capable of carrying up to 4 crew onboard to ensure a relaxed luxury yacht experience. Timeless styling, beautiful furnishings and sumptuous seating feature throughout to create an elegant and comfortable atmosphere. Kirios's impressive leisure and entertainment facilities make her the ideal charter yacht for socializing and entertaining with family and friends.