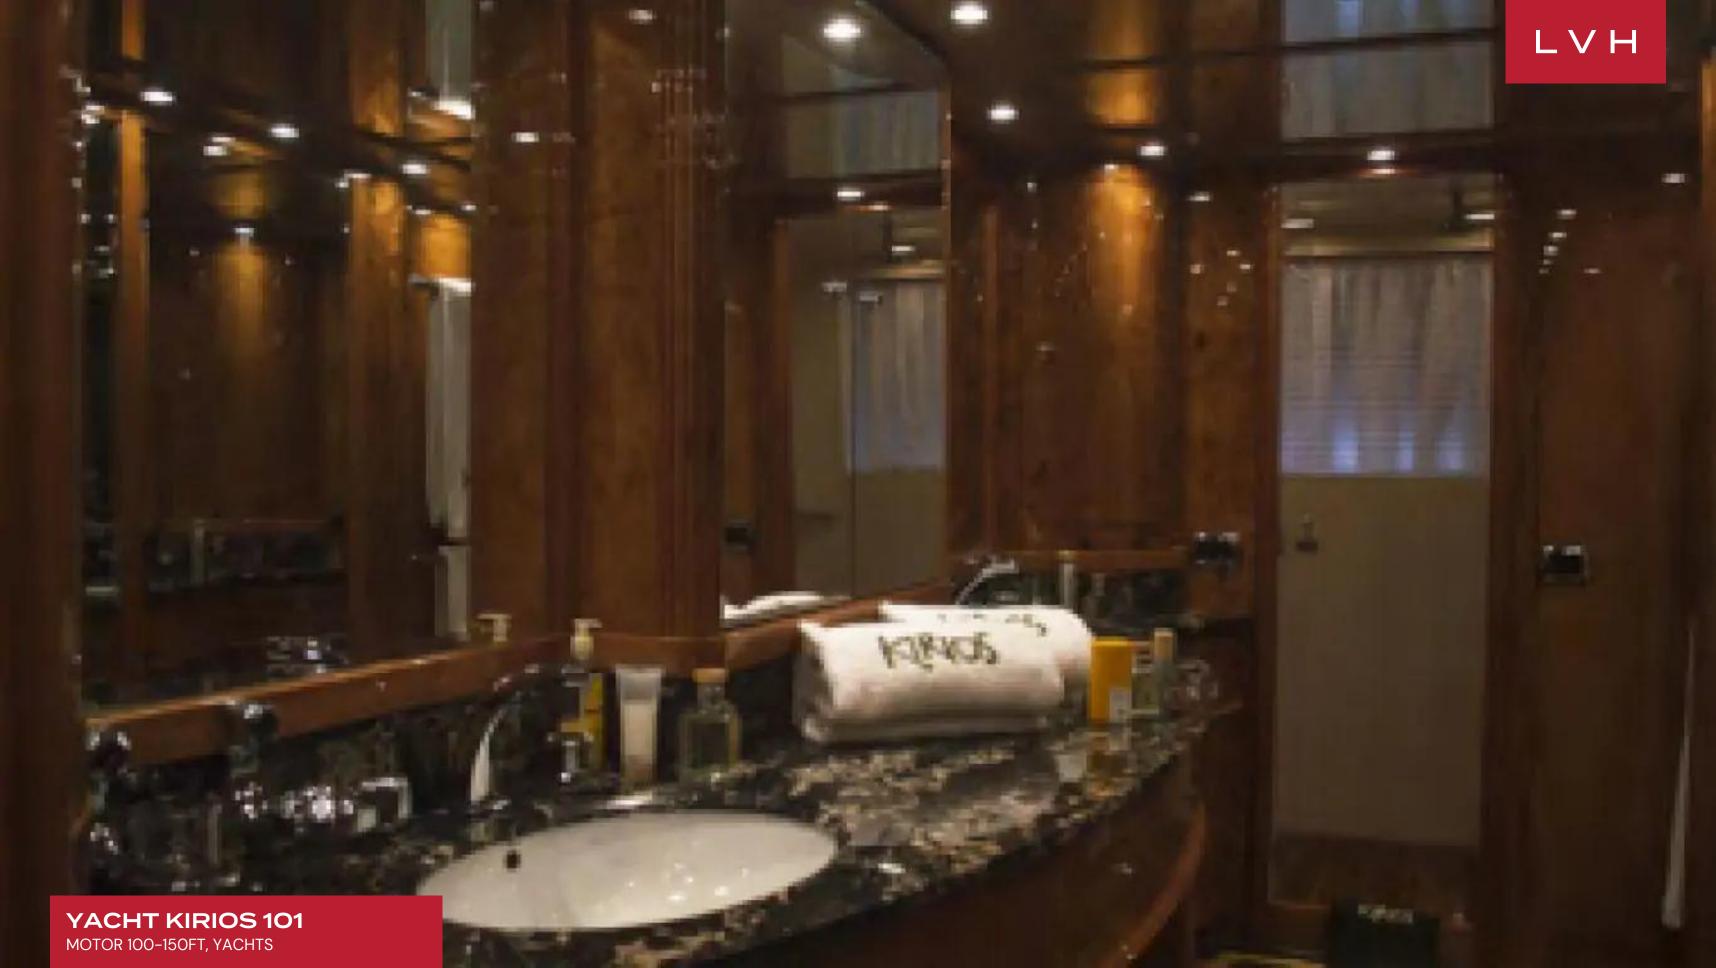

## **YACHT KIRIOS 101**

MOTOR 100-150FT, YACHTS

Yacht Kirios 101 was built in 2006 by Astondoa. This luxury vessel's sophisticated exterior design and engineering are the work of Astondoa. It was delivered to his owner in 2006 and fully refitted in 2014–2015. Her exterior is styled by the Astondoa team who are also responsible for the entire engineering package. The yacht's luxury interior styling is a work of art. With a cruising speed of 20 knots, a maximum speed of 25 knots and a range of 400nm from her 12,600 litre fuel tanks, she is the perfect combination of performance and luxury.

Kirios's interior layout sleeps up to 10 guests in 5 rooms, including a master suite, 1 VIP stateroom and 2 twin cabins. She is also capable of carrying up to 4 crew onboard to ensure a relaxed luxury yacht experience. Timeless styling, beautiful furnishings and sumptuous seating feature throughout to create an elegant and comfortable atmosphere. Kirios's impressive leisure and entertainment facilities make her the ideal charter yacht for socializing and entertaining with family and friends.