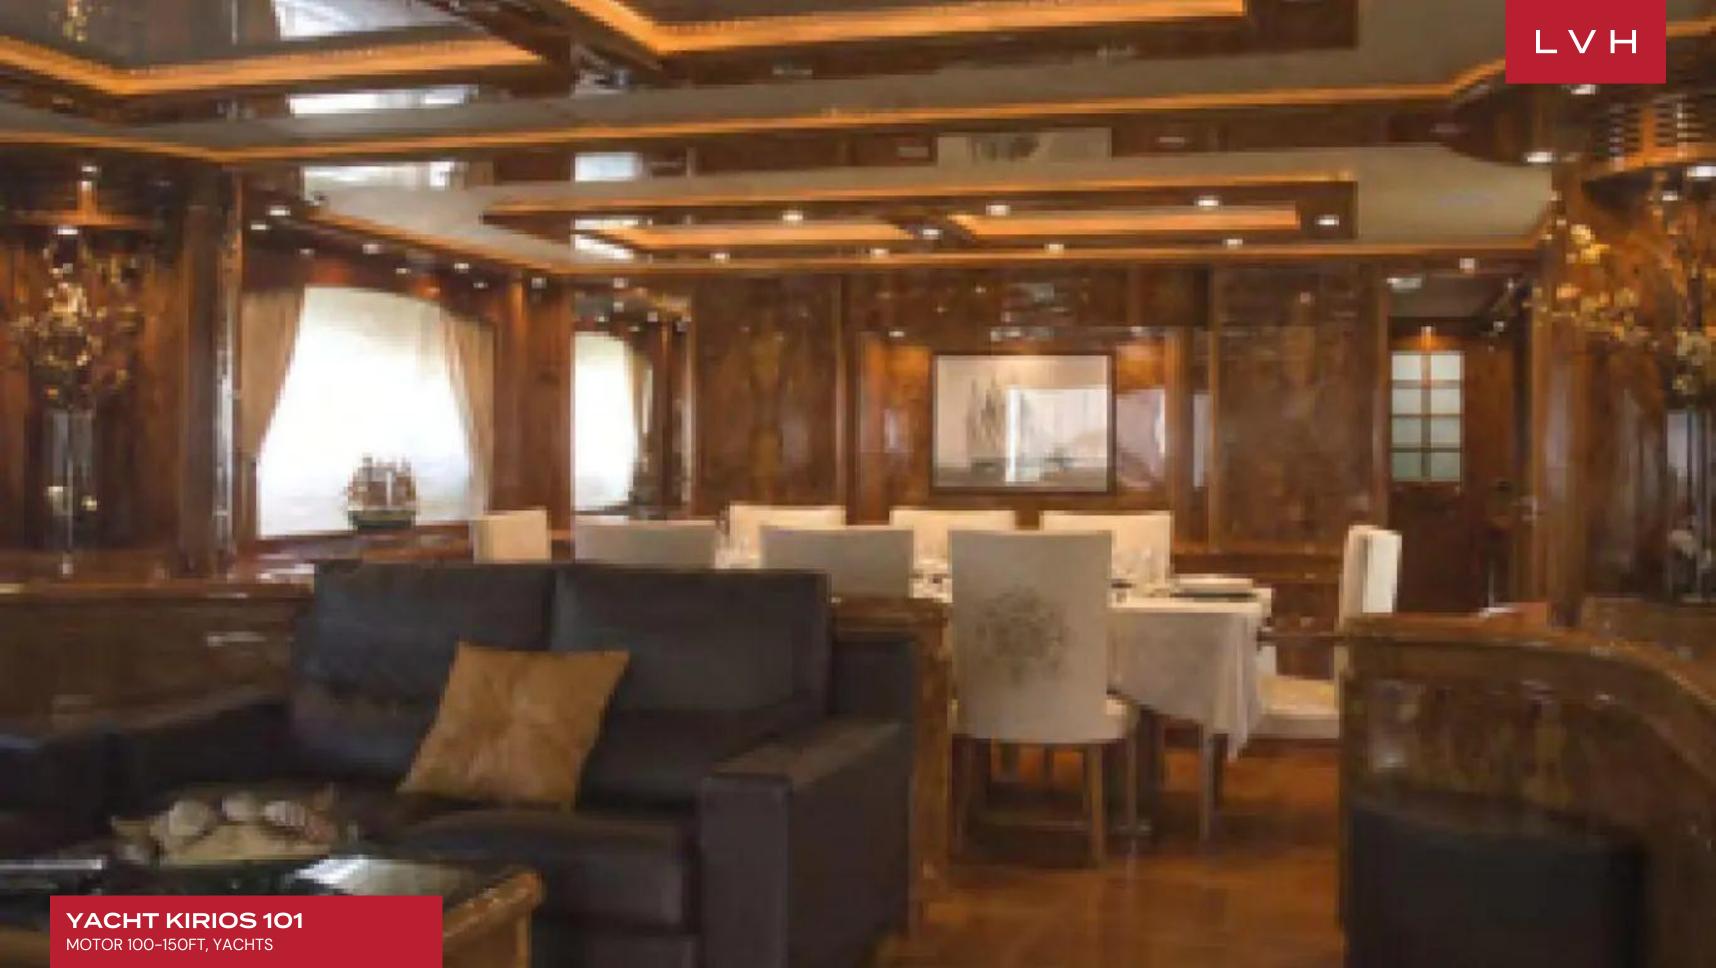

Kirios's interior layout sleeps up to 10 guests in 5 rooms, including a master suite, 1 VIP stateroom and 2 twin cabins. She is also capable of carrying up to 4 crew onboard to ensure a relaxed luxury yacht experience. Timeless styling, beautiful furnishings and sumptuous seating feature throughout to create an elegant and comfortable atmosphere. Kirios's impressive leisure and entertainment facilities make her the ideal charter yacht for socializing and entertaining with family and friends.