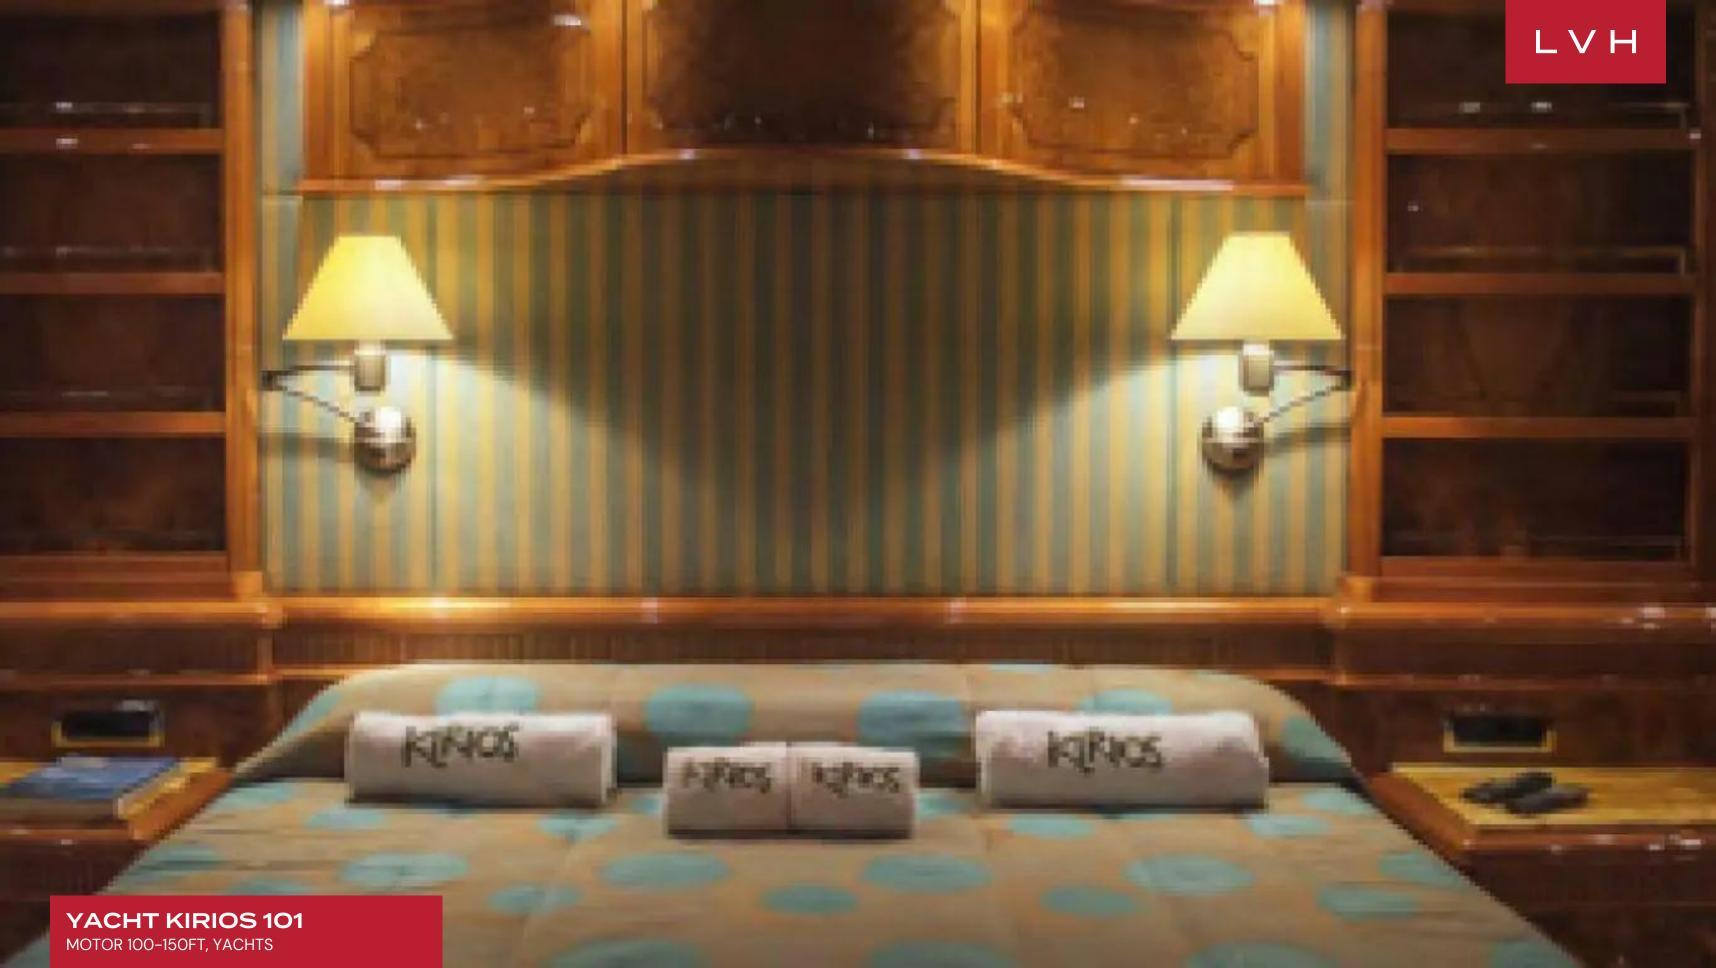

Kirios's interior layout sleeps up to 10 guests in 5 rooms, including a master suite, 1 VIP stateroom and 2 twin cabins. She is also capable of carrying up to 4 crew onboard to ensure a relaxed luxury yacht experience. Timeless styling, beautiful furnishings and sumptuous seating feature throughout to create an elegant and comfortable atmosphere. Kirios's impressive leisure and entertainment facilities make her the ideal charter yacht for socializing and entertaining with family and friends.