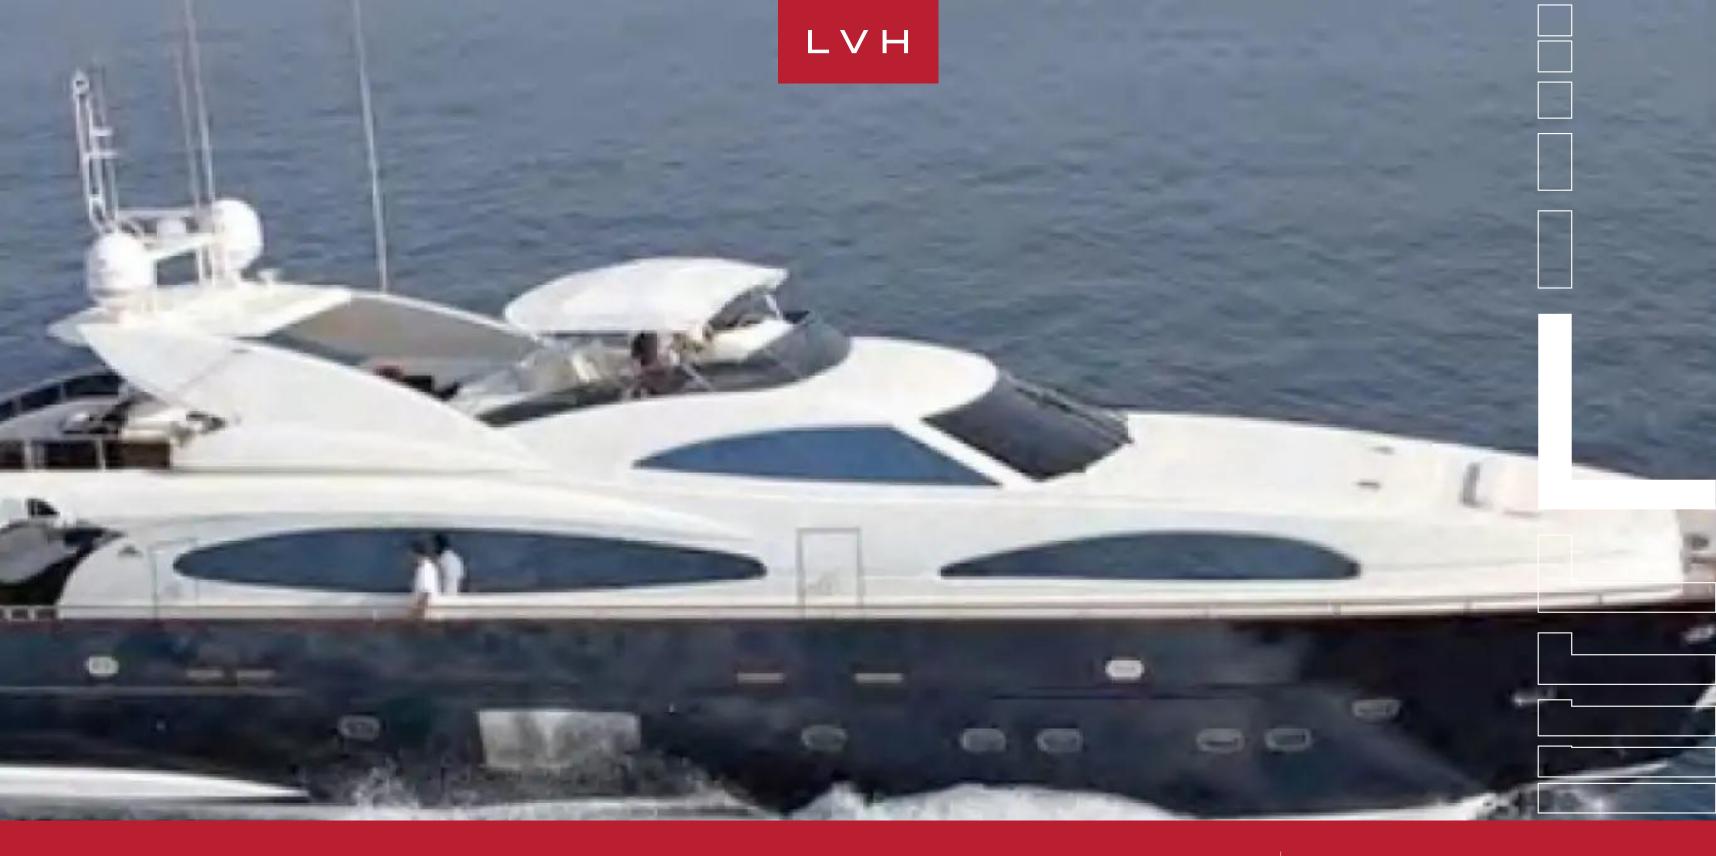

## **YACHT KIRIOS 101**

MOTOR 100-150FT, YACHTS

Yacht Kirios 101 was built in 2006 by Astondoa. This luxury vessel's sophisticated exterior design and engineering are the work of Astondoa. It was delivered to his owner in 2006 and fully refitted in 2014–2015. Her exterior is styled by the Astondoa team who are also responsible for the entire engineering package. The yacht's luxury interior styling is a work of art. With a cruising speed of 20 knots, a maximum speed of 25 knots and a range of 400nm from her 12,600 litre fuel tanks, she is the perfect combination of performance and luxury.