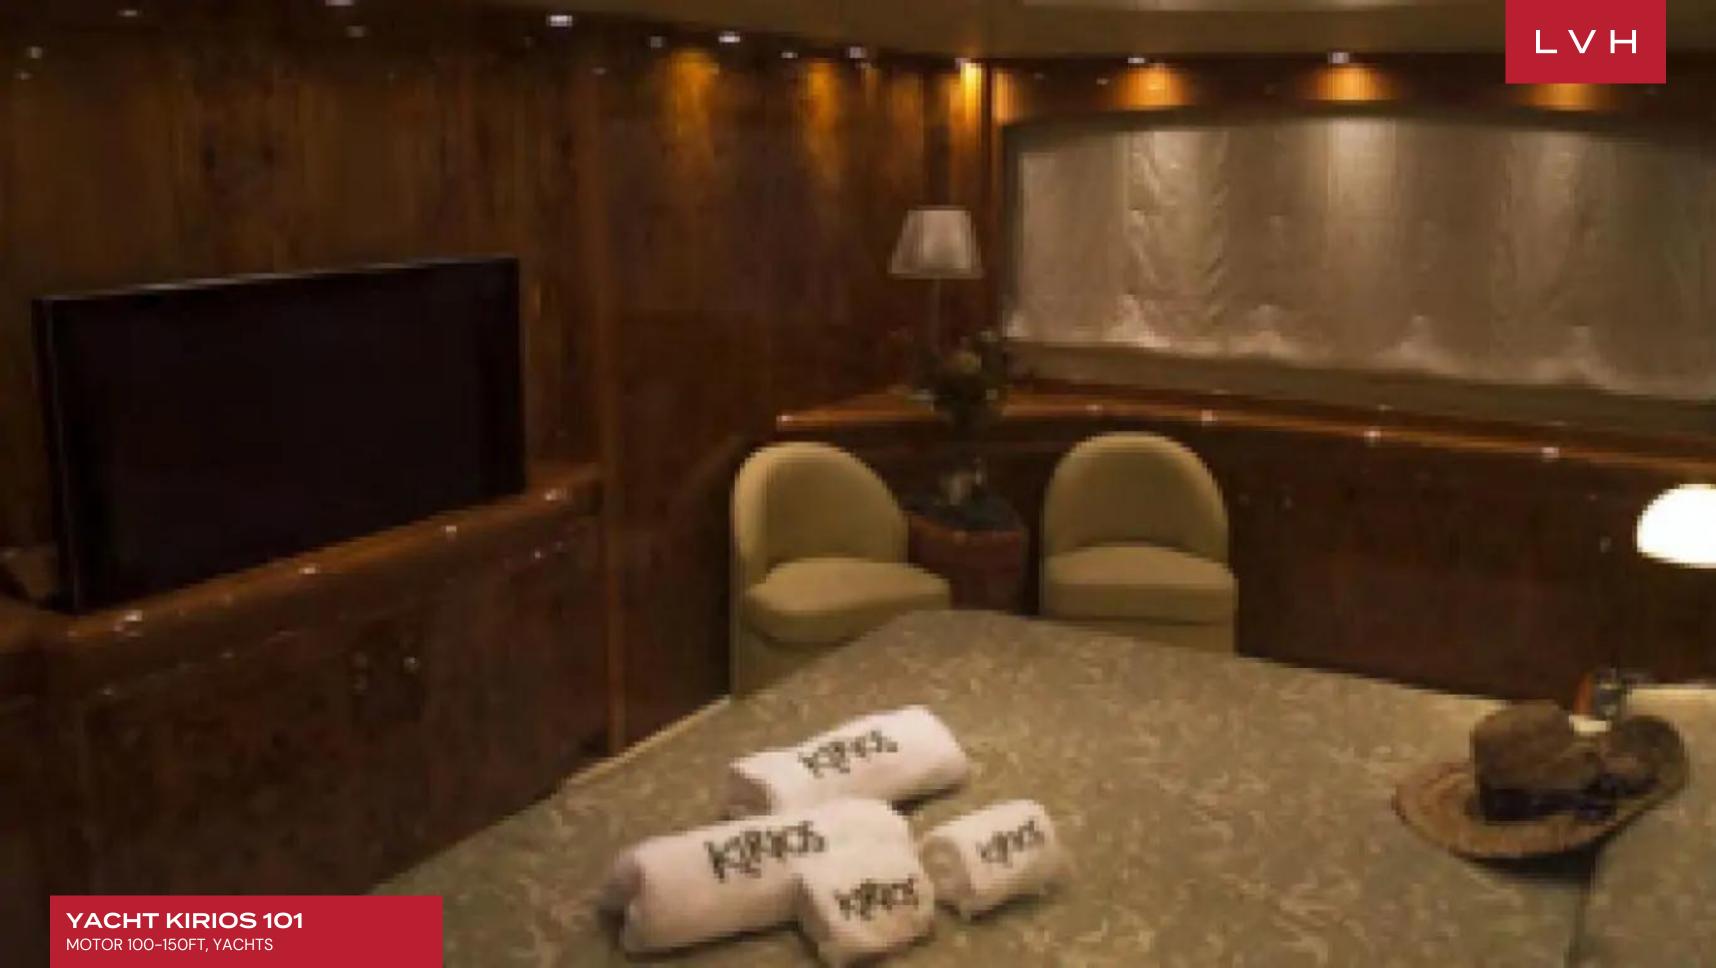

Kirios's interior layout sleeps up to 10 guests in 5 rooms, including a master suite, 1 VIP stateroom and 2 twin cabins. She is also capable of carrying up to 4 crew onboard to ensure a relaxed luxury yacht experience. Timeless styling, beautiful furnishings and sumptuous seating feature throughout to create an elegant and comfortable atmosphere. Kirios's impressive leisure and entertainment facilities make her the ideal charter yacht for socializing and entertaining with family and friends.