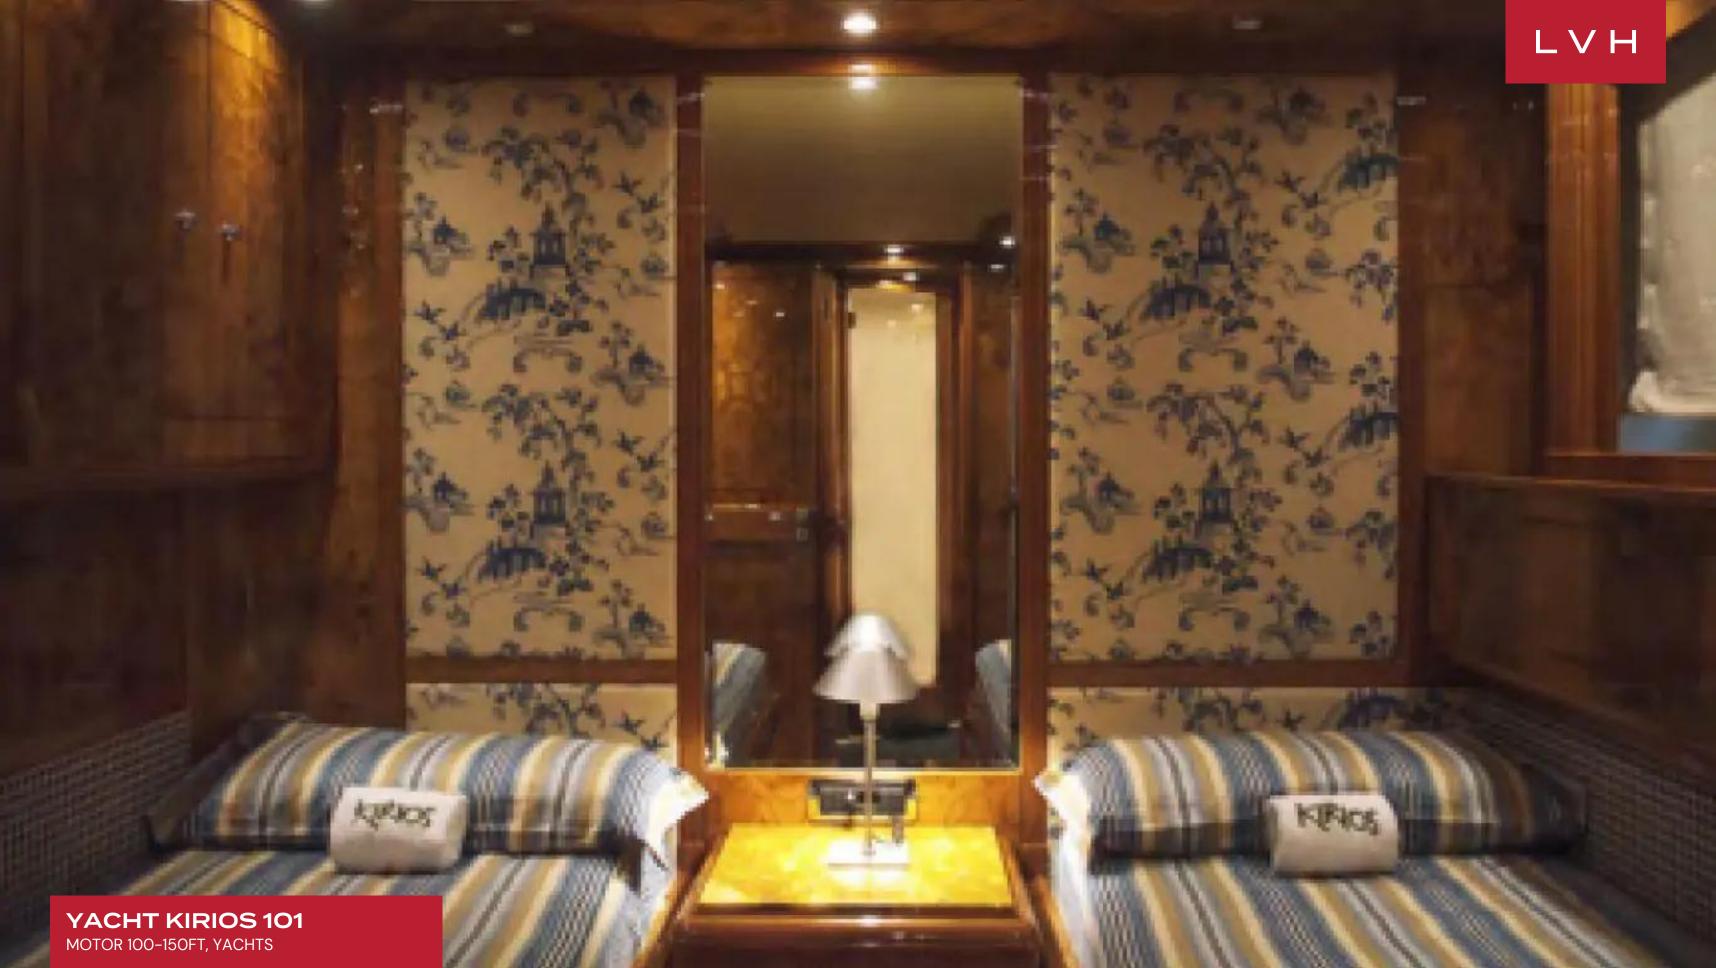

Kirios's interior layout sleeps up to 10 guests in 5 rooms, including a master suite, 1 VIP stateroom and 2 twin cabins. She is also capable of carrying up to 4 crew onboard to ensure a relaxed luxury yacht experience. Timeless styling, beautiful furnishings and sumptuous seating feature throughout to create an elegant and comfortable atmosphere. Kirios's impressive leisure and entertainment facilities make her the ideal charter yacht for socializing and entertaining with family and friends.