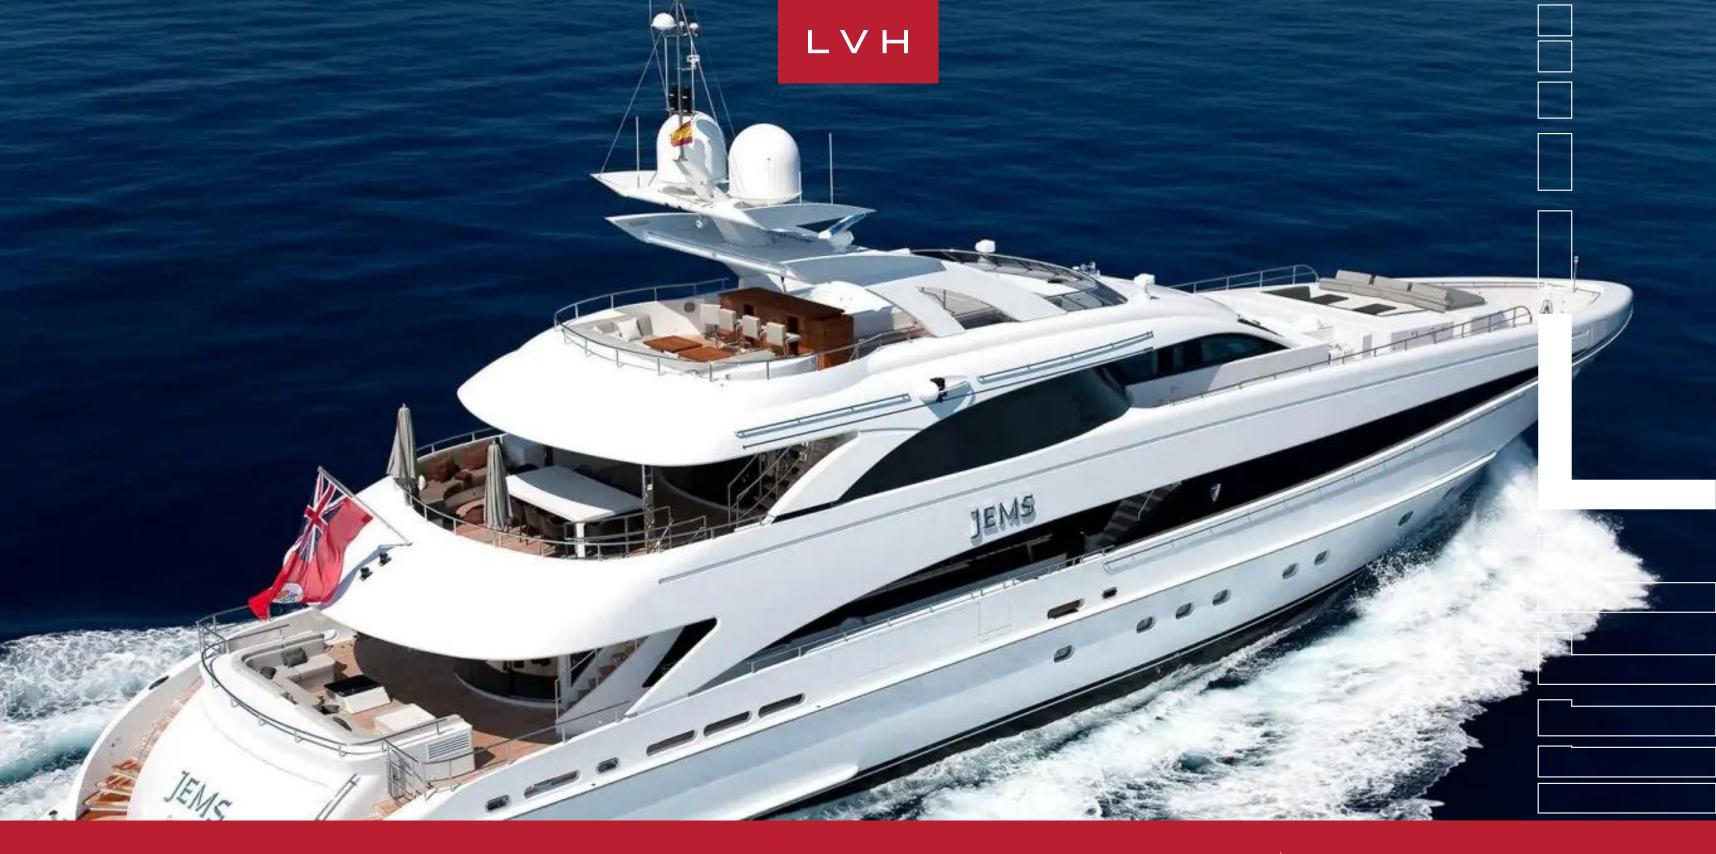

### YACHT JEMS 144

#### MOTOR 100-150FT, YACHTS

LVH

Yacht Jems 144 is an exceptional vessel built-in 2009 from the famed Dutch Shipyards of Heesen. Exceptional performances place this behemoth of luxury in a category with the very best, featuring an impressive top speed of 25 knots. Striking contemporary interiors and a myriad of water toys promise an unforgettable nautical adventure in utmost style and comfort.