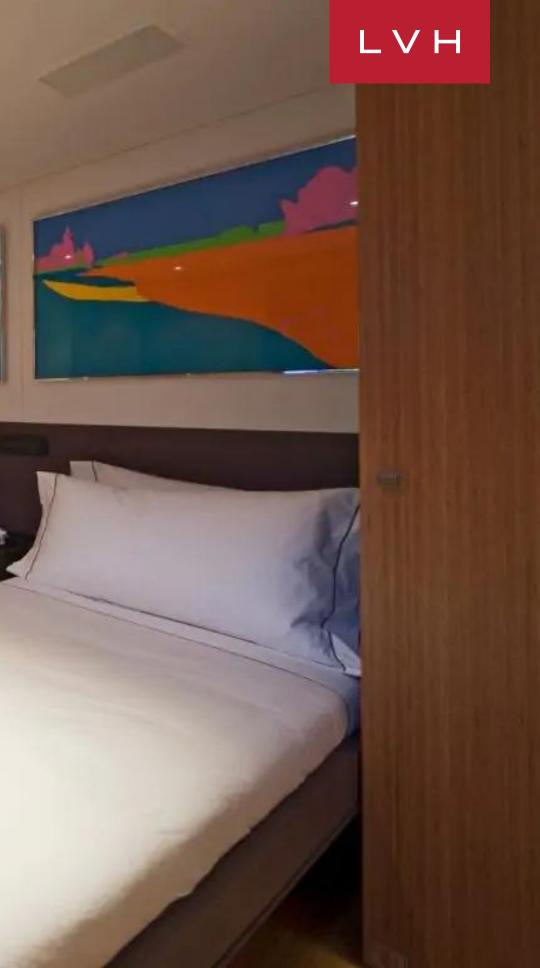

### YACHT JEMS 144

#### MOTOR 100-150FT, YACHTS

LVH

Yacht Jems 144 is an exceptional vessel built-in 2009 from the famed Dutch Shipyards of Heesen. Exceptional performances place this behemoth of luxury in a category with the very best, featuring an impressive top speed of 25 knots. Striking contemporary interiors and a myriad of water toys promise an unforgettable nautical adventure in utmost style and comfort.

Ultra sleek interiors abound with a sophisticated cosmopolitan design direction, with oversized postmodern artwork and sumptuous low-profile seating arrangements. Jems accommodates up to ten guests between five spacious suites. Versatile configurations offer endless lodging versatility, with one suite convertible for families traveling together. Her distinctive design is flooded with natural light, highlighting the choice of bright colors with neutral furnishings. Thoroughly contemporary, the yacht also has all the latest audio-visual equipment, including an outdoor cinema screen. Glamorous LED lighting sets the scene for a lavish celebration, a corner cocktail bar, a lovely addition to the chic ambiance.