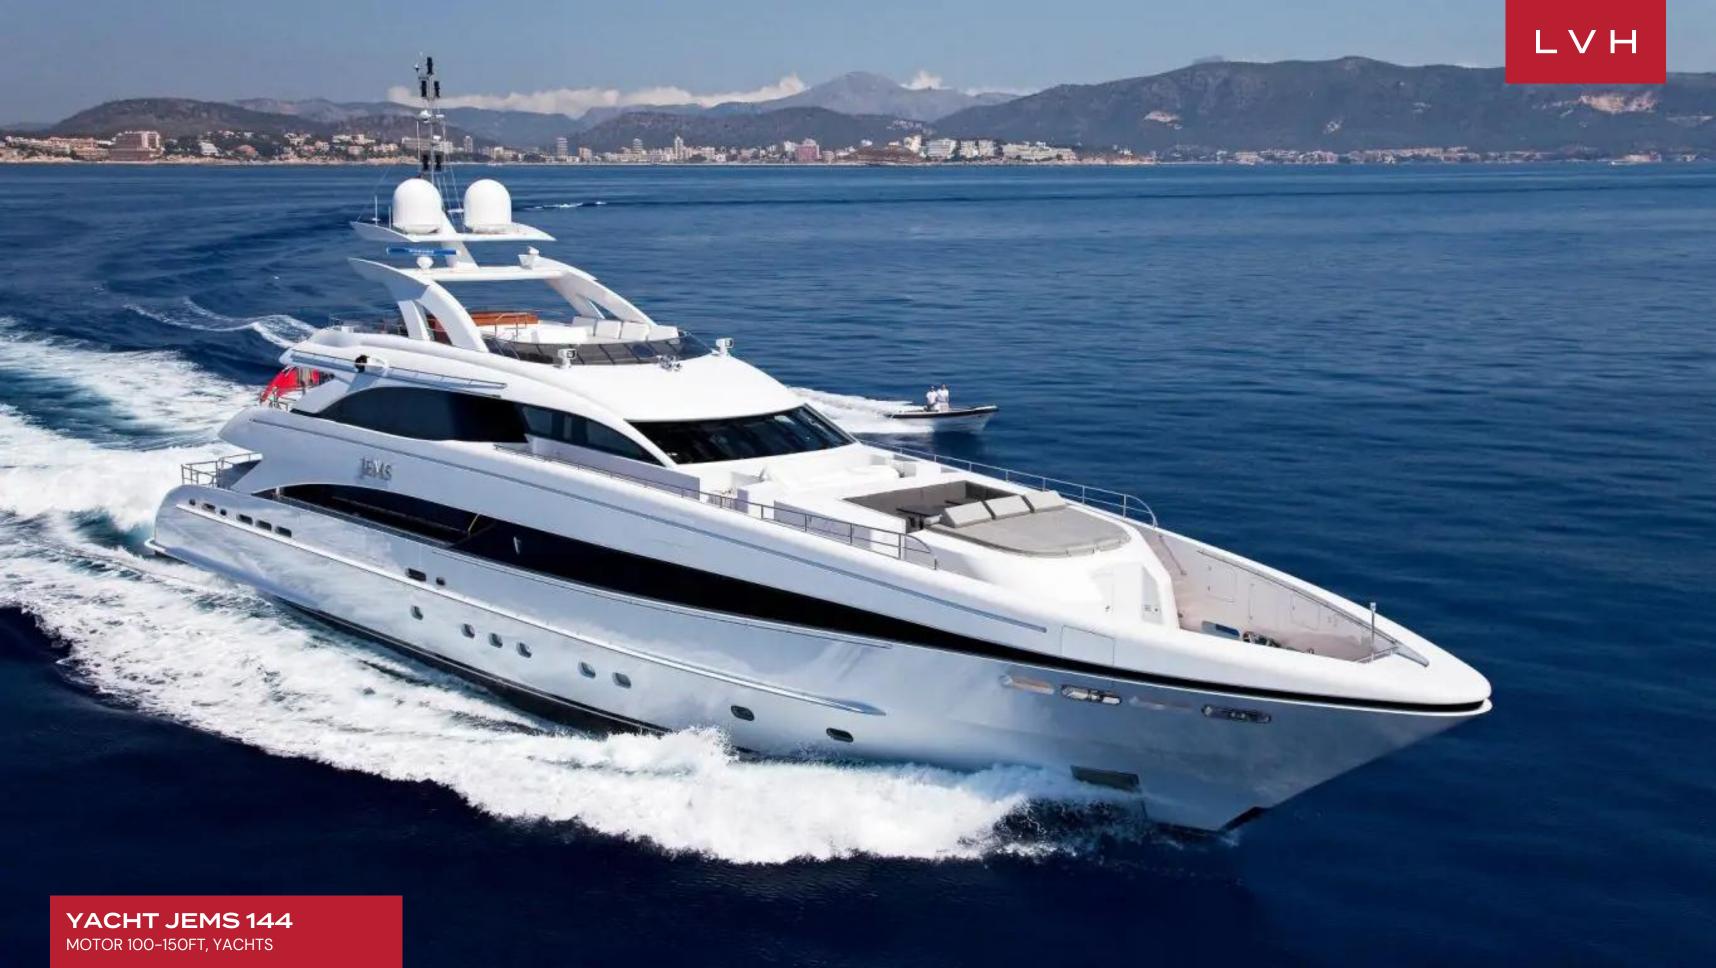

### YACHT JEMS 144

#### MOTOR 100-150FT, YACHTS

LVH

Yacht Jems 144 is an exceptional vessel built-in 2009 from the famed Dutch Shipyards of Heesen. Exceptional performances place this behemoth of luxury in a category with the very best, featuring an impressive top speed of 25 knots. Striking contemporary interiors and a myriad of water toys promise an unforgettable nautical adventure in utmost style and comfort.