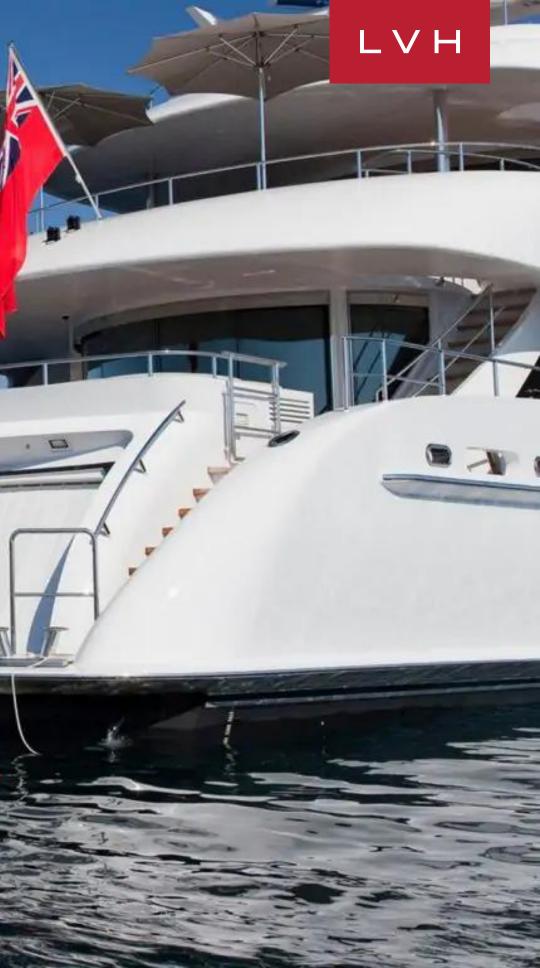

### YACHT JEMS 144

#### MOTOR 100-150FT, YACHTS

LVH

Yacht Jems 144 is an exceptional vessel built-in 2009 from the famed Dutch Shipyards of Heesen. Exceptional performances place this behemoth of luxury in a category with the very best, featuring an impressive top speed of 25 knots. Striking contemporary interiors and a myriad of water toys promise an unforgettable nautical adventure in utmost style and comfort.

Ultra sleek interiors abound with a sophisticated cosmopolitan design direction, with oversized postmodern artwork and sumptuous low-profile seating arrangements. Jems accommodates up to ten guests between five spacious suites. Versatile configurations offer endless lodging versatility, with one suite convertible for families traveling together. Her distinctive design is flooded with natural light, highlighting the choice of bright colors with neutral furnishings. Thoroughly contemporary, the yacht also has all the latest audio-visual equipment, including an outdoor cinema screen. Glamorous LED lighting sets the scene for a lavish celebration, a corner cocktail bar, a lovely addition to the chic ambiance.

Offering an effectively endless repertoire of leisure and recreation options on the high seas, Jems offers an expansive roster of water toys. From Jet skies, Seabobs, wind surfboards, inflatables, there is no end in sight if guests seek open water adventure. A state-of-the-art gym allows passengers to continue with the exercise regimens of terra firma. With a range of 1,000 nautical miles, Jems is as lavish as it is ideal for exploration and cruising entire coastlines.