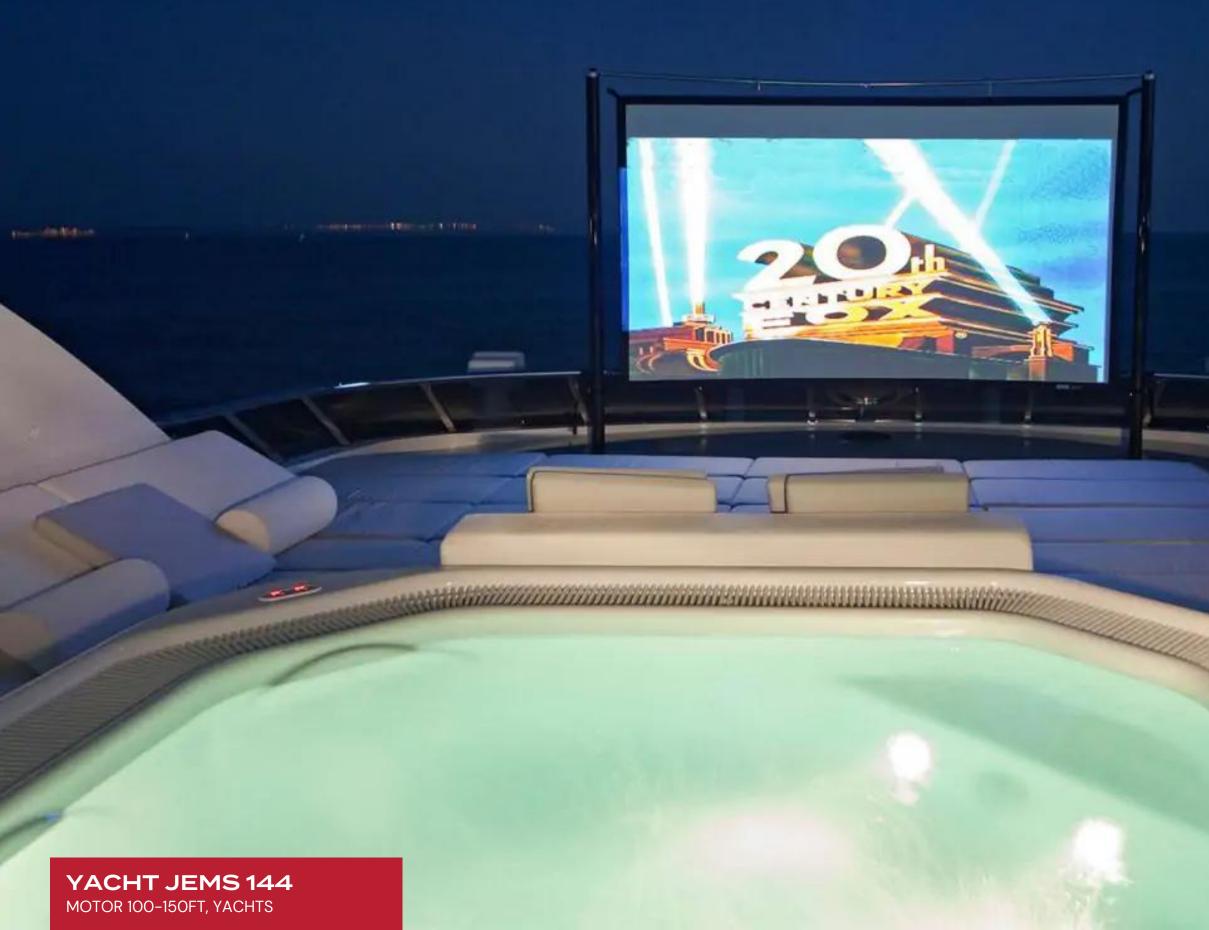

Ultra sleek interiors abound with a sophisticated cosmopolitan design direction, with oversized postmodern artwork and sumptuous low-profile seating arrangements. Jems accommodates up to ten guests between five spacious suites. Versatile configurations offer endless lodging versatility, with one suite convertible for families traveling together. Her distinctive design is flooded with natural light, highlighting the choice of bright colors with neutral furnishings. Thoroughly contemporary, the yacht also has all the latest audio-visual equipment, including an outdoor cinema screen. Glamorous LED lighting sets the scene for a lavish celebration, a corner cocktail bar, a lovely addition to the chic ambiance.

Offering an effectively endless repertoire of leisure and recreation options on the high seas, Jems offers an expansive roster of water toys. From Jet skies, Seabobs, wind surfboards, inflatables, there is no end in sight if guests seek open water adventure. A state-of-the-art gym allows passengers to continue with the exercise regimens of terra firma. With a range of 1,000 nautical miles, Jems is as lavish as it is ideal for exploration and cruising entire coastlines.