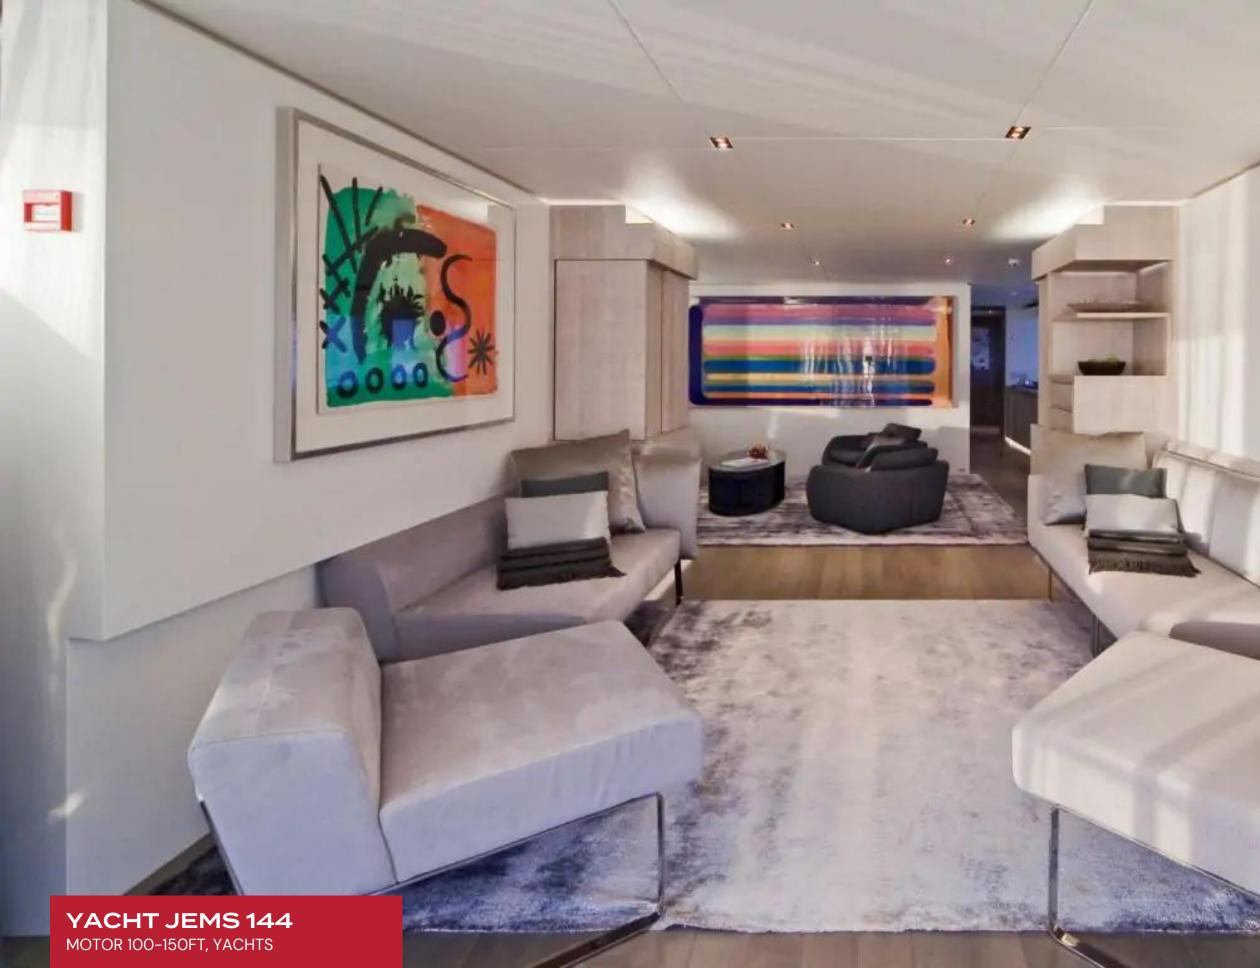

Ultra sleek interiors abound with a sophisticated cosmopolitan design direction, with oversized postmodern artwork and sumptuous low-profile seating arrangements. Jems accommodates up to ten guests between five spacious suites. Versatile configurations offer endless lodging versatility, with one suite convertible for families traveling together. Her distinctive design is flooded with natural light, highlighting the choice of bright colors with neutral furnishings. Thoroughly contemporary, the yacht also has all the latest audio-visual equipment, including an outdoor cinema screen. Glamorous LED lighting sets the scene for a lavish celebration, a corner cocktail bar, a lovely addition to the chic ambiance.