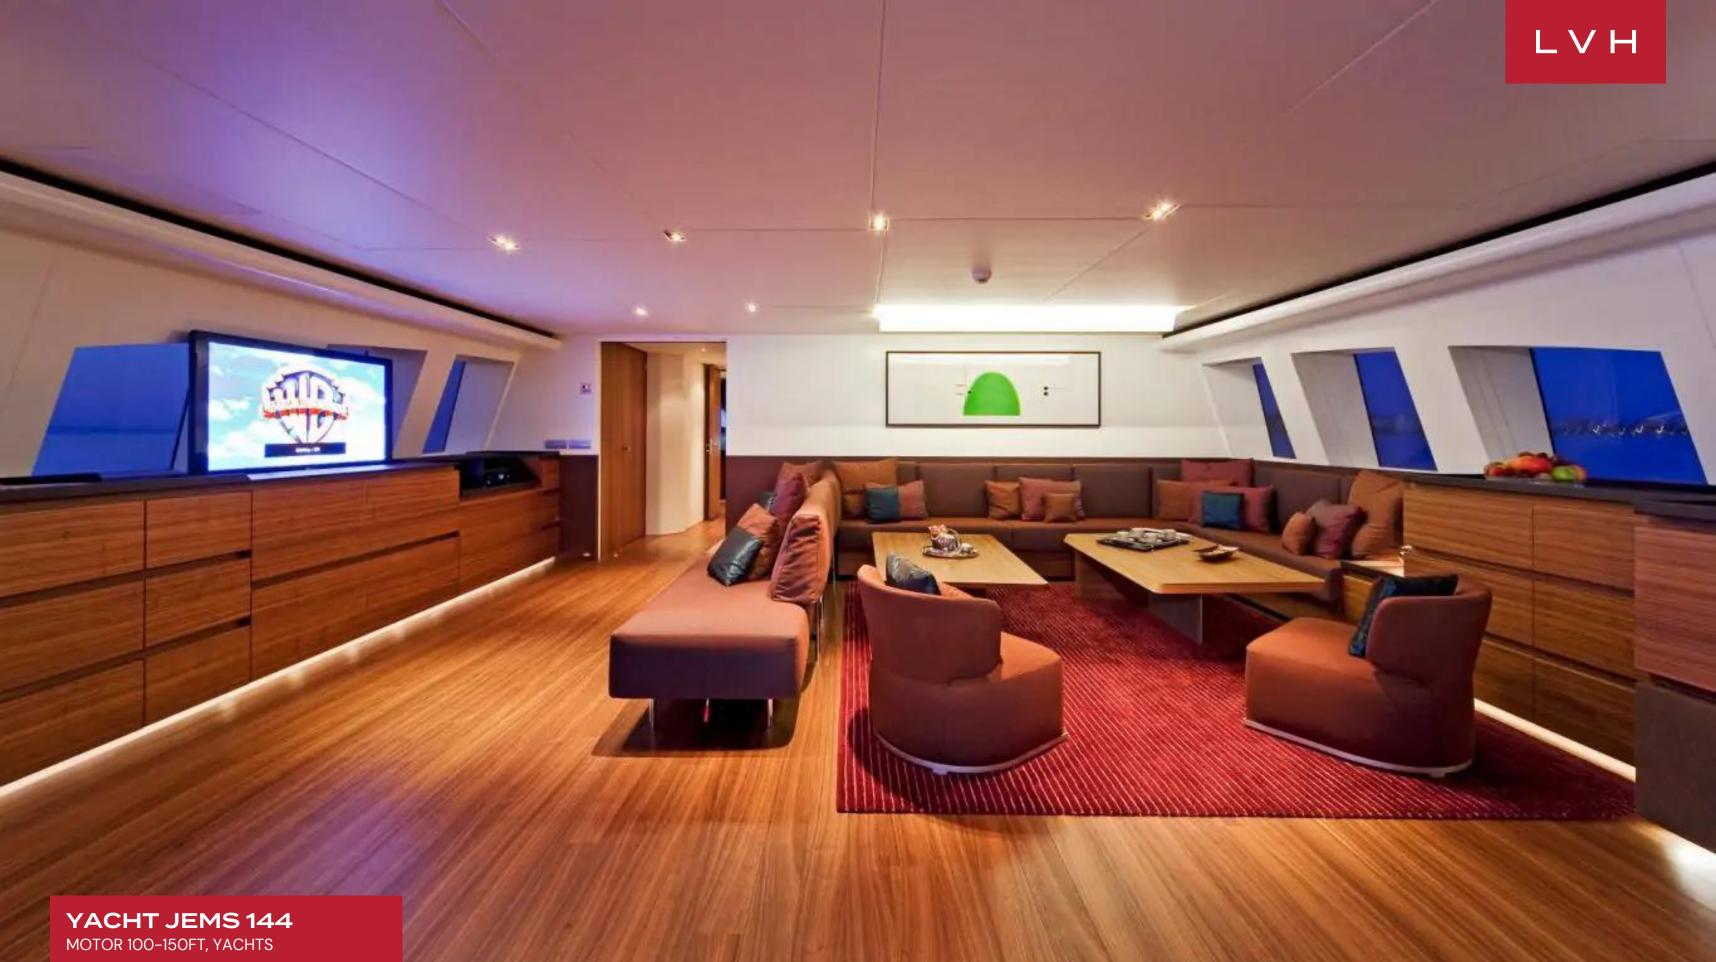

Ultra sleek interiors abound with a sophisticated cosmopolitan design direction, with oversized postmodern artwork and sumptuous low-profile seating arrangements. Jems accommodates up to ten guests between five spacious suites. Versatile configurations offer endless lodging versatility, with one suite convertible for families traveling together. Her distinctive design is flooded with natural light, highlighting the choice of bright colors with neutral furnishings. Thoroughly contemporary, the yacht also has all the latest audio-visual equipment, including an outdoor cinema screen. Glamorous LED lighting sets the scene for a lavish celebration, a corner cocktail bar, a lovely addition to the chic ambiance.