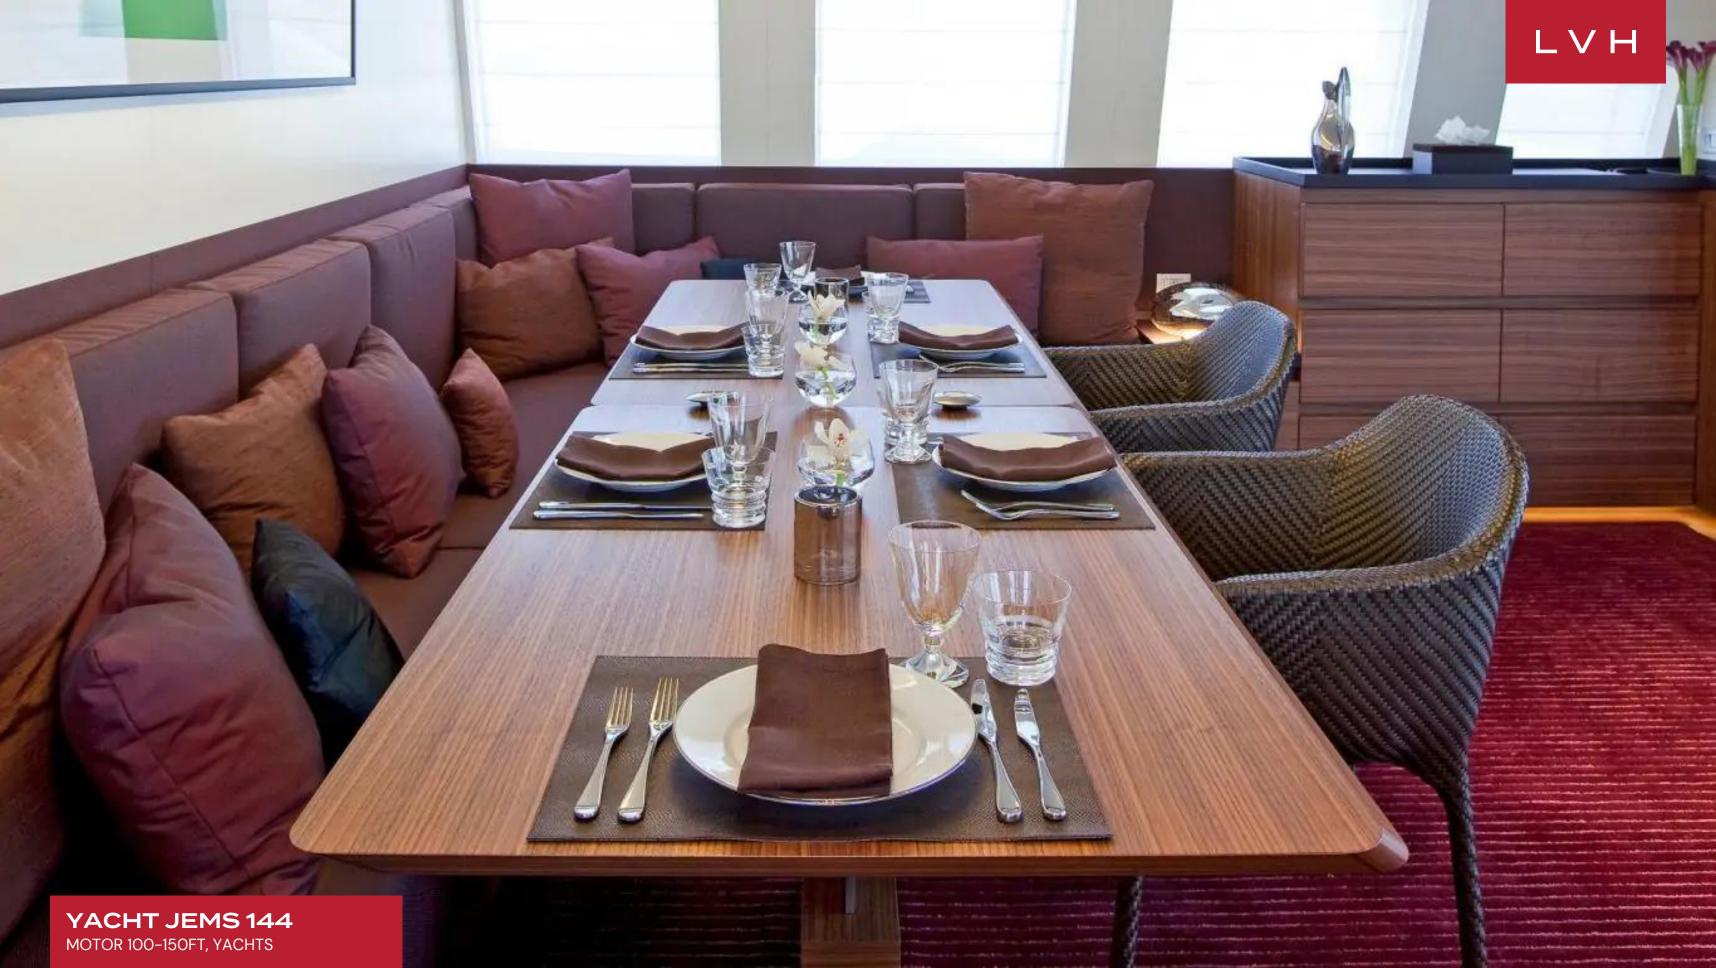

### YACHT JEMS 144

#### MOTOR 100-150FT, YACHTS

LVH

Yacht Jems 144 is an exceptional vessel built-in 2009 from the famed Dutch Shipyards of Heesen. Exceptional performances place this behemoth of luxury in a category with the very best, featuring an impressive top speed of 25 knots. Striking contemporary interiors and a myriad of water toys promise an unforgettable nautical adventure in utmost style and comfort.

Ultra sleek interiors abound with a sophisticated cosmopolitan design direction, with oversized postmodern artwork and sumptuous low-profile seating arrangements. Jems accommodates up to ten guests between five spacious suites. Versatile configurations offer endless lodging versatility, with one suite convertible for families traveling together. Her distinctive design is flooded with natural light, highlighting the choice of bright colors with neutral furnishings. Thoroughly contemporary, the yacht also has all the latest audio-visual equipment, including an outdoor cinema screen. Glamorous LED lighting sets the scene for a lavish celebration, a corner cocktail bar, a lovely addition to the chic ambiance.