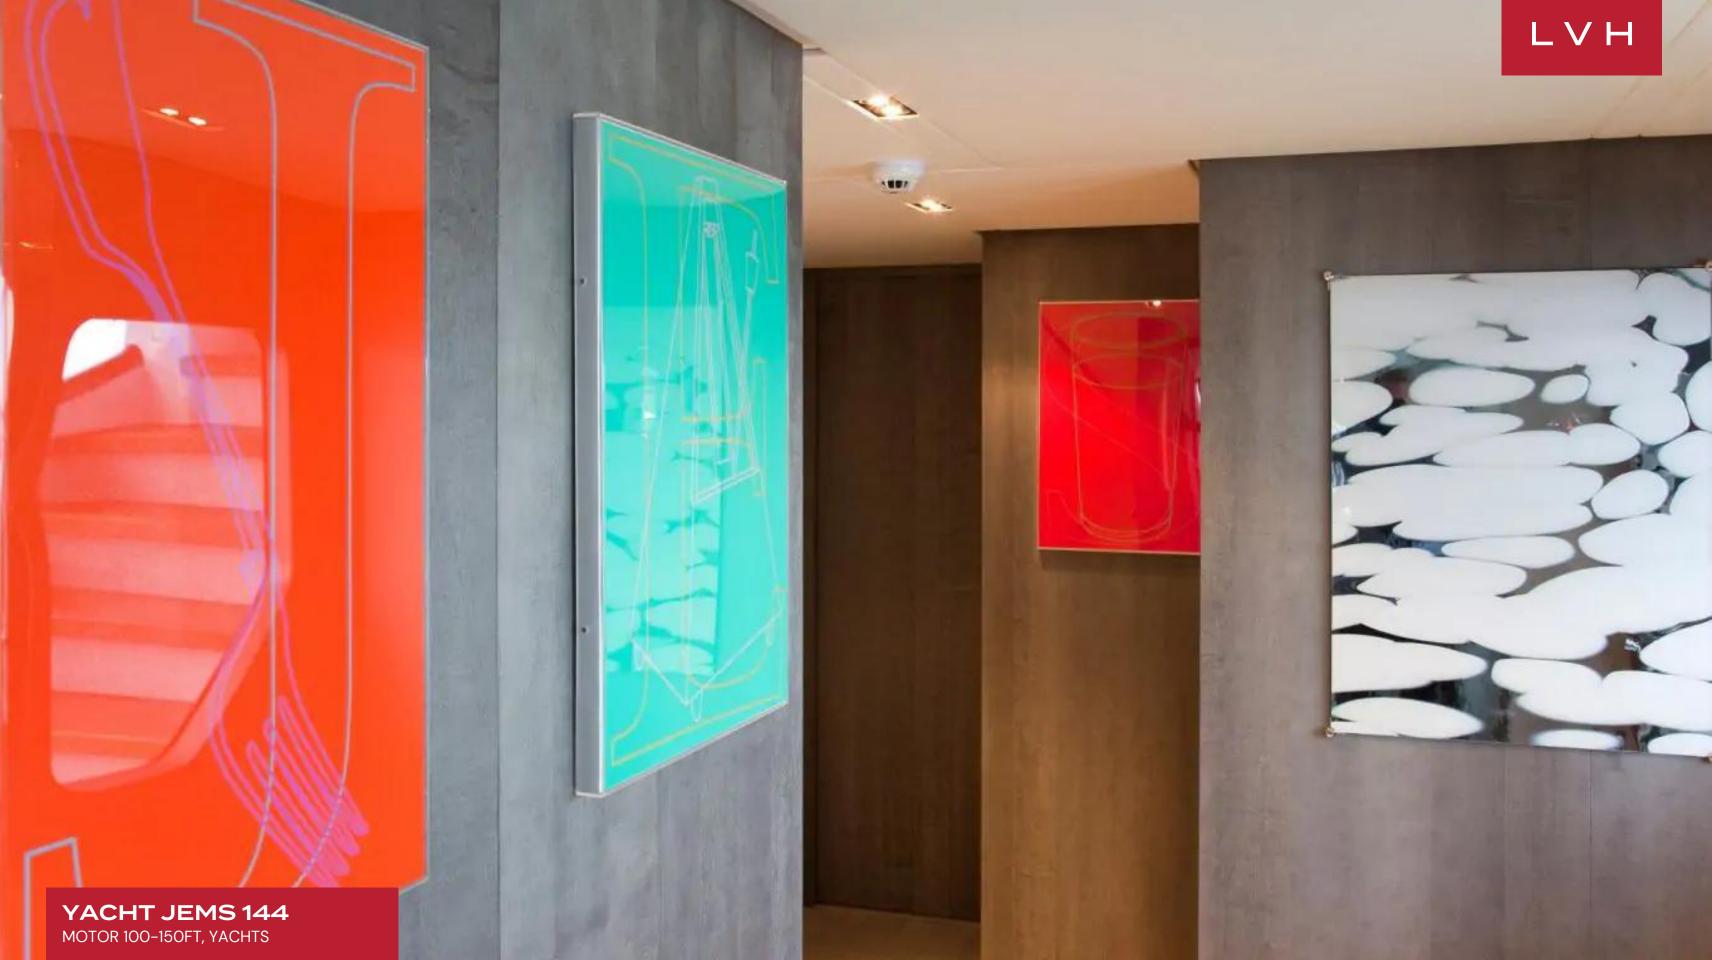

### YACHT JEMS 144

#### MOTOR 100-150FT, YACHTS

LVH

Yacht Jems 144 is an exceptional vessel built-in 2009 from the famed Dutch Shipyards of Heesen. Exceptional performances place this behemoth of luxury in a category with the very best, featuring an impressive top speed of 25 knots. Striking contemporary interiors and a myriad of water toys promise an unforgettable nautical adventure in utmost style and comfort.

Ultra sleek interiors abound with a sophisticated cosmopolitan design direction, with oversized postmodern artwork and sumptuous low-profile seating arrangements. Jems accommodates up to ten guests between five spacious suites. Versatile configurations offer endless lodging versatility, with one suite convertible for families traveling together. Her distinctive design is flooded with natural light, highlighting the choice of bright colors with neutral furnishings. Thoroughly contemporary, the yacht also has all the latest audio-visual equipment, including an outdoor cinema screen. Glamorous LED lighting sets the scene for a lavish celebration, a corner cocktail bar, a lovely addition to the chic ambiance.