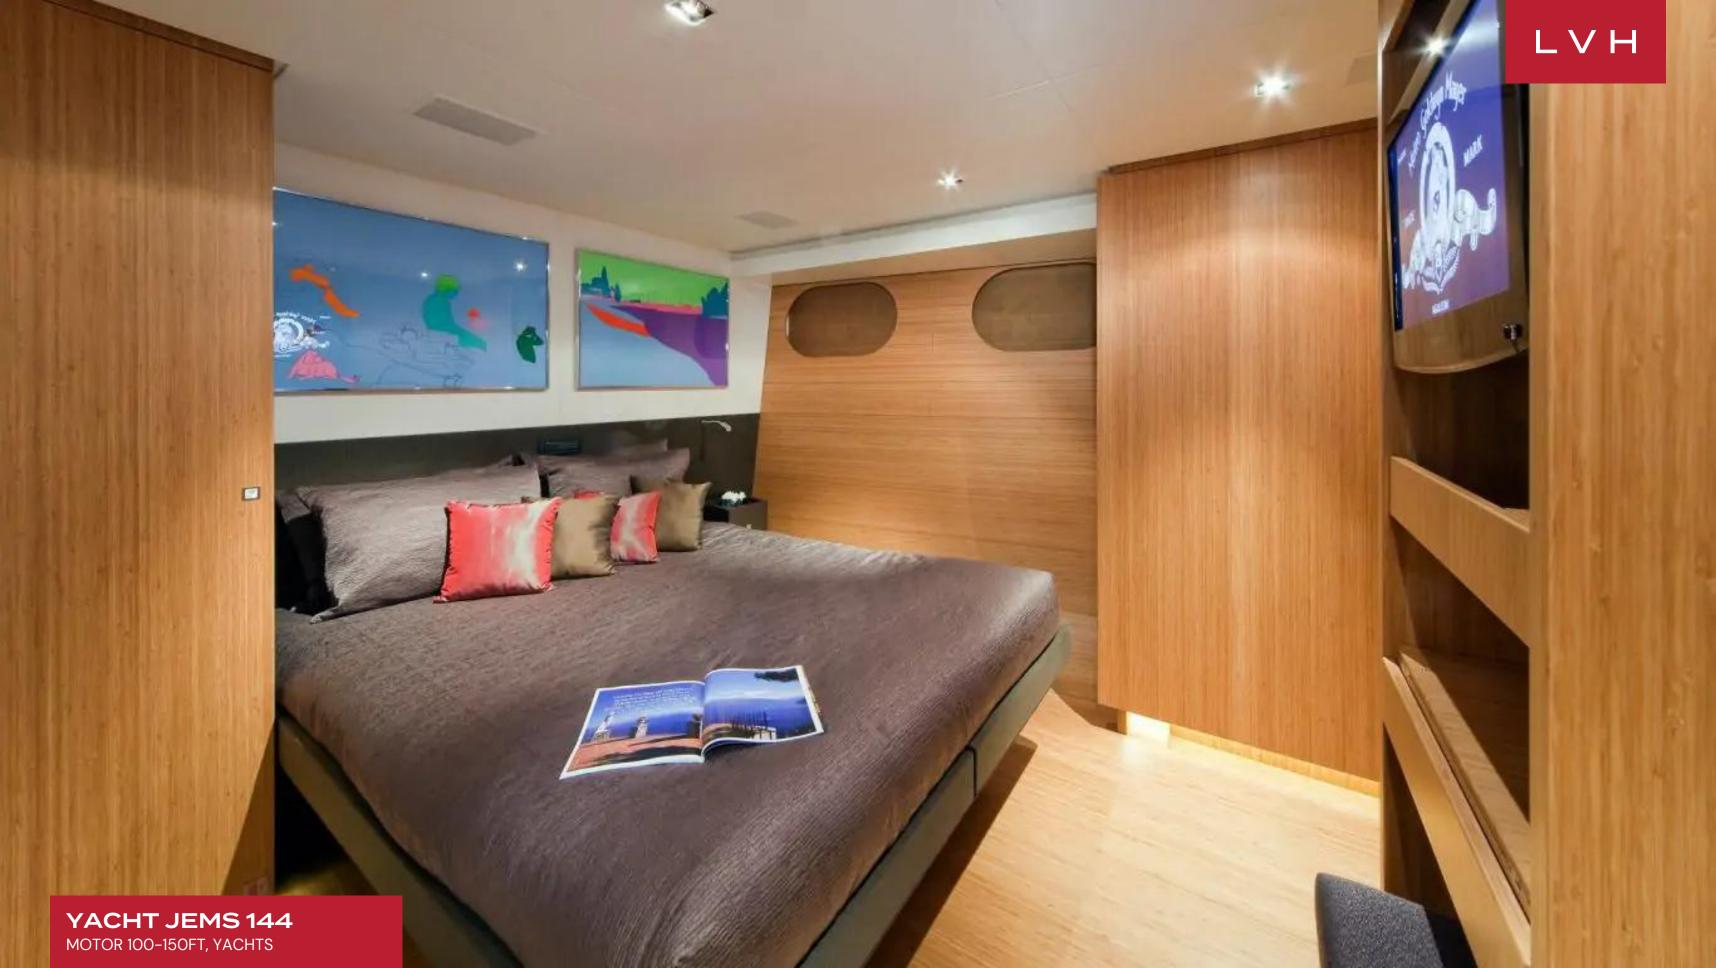

Ultra sleek interiors abound with a sophisticated cosmopolitan design direction, with oversized postmodern artwork and sumptuous low-profile seating arrangements. Jems accommodates up to ten guests between five spacious suites. Versatile configurations offer endless lodging versatility, with one suite convertible for families traveling together. Her distinctive design is flooded with natural light, highlighting the choice of bright colors with neutral furnishings. Thoroughly contemporary, the yacht also has all the latest audio-visual equipment, including an outdoor cinema screen. Glamorous LED lighting sets the scene for a lavish celebration, a corner cocktail bar, a lovely addition to the chic ambiance.