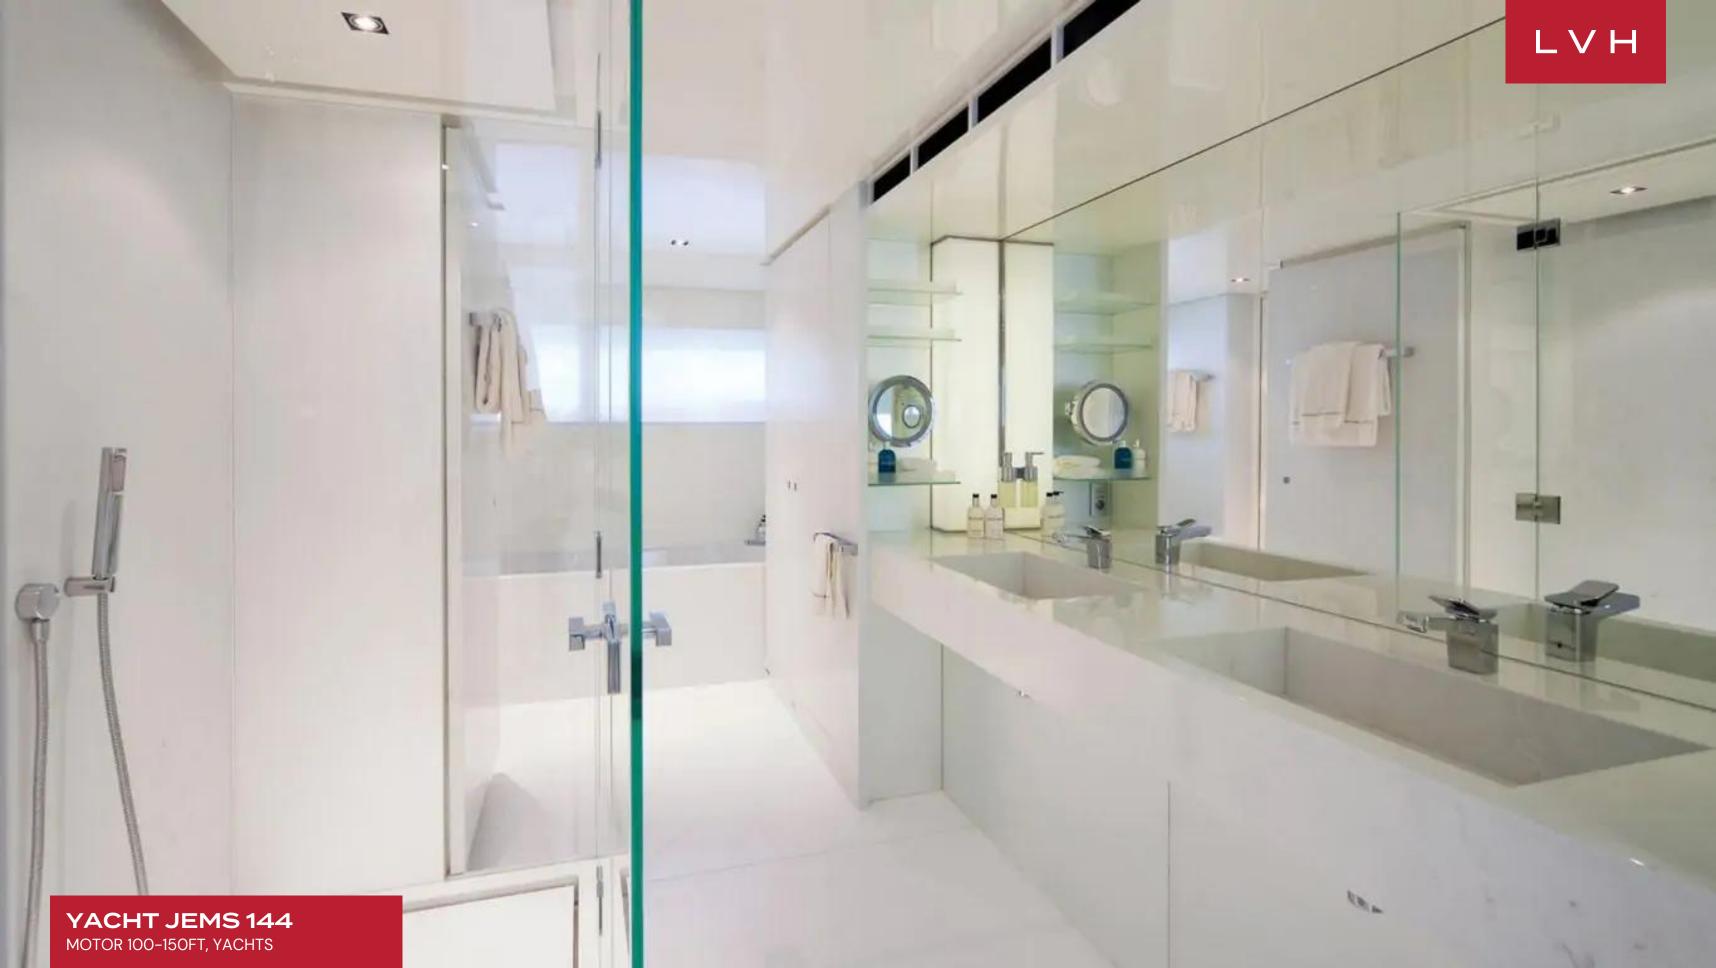

Ultra sleek interiors abound with a sophisticated cosmopolitan design direction, with oversized postmodern artwork and sumptuous low-profile seating arrangements. Jems accommodates up to ten guests between five spacious suites. Versatile configurations offer endless lodging versatility, with one suite convertible for families traveling together. Her distinctive design is flooded with natural light, highlighting the choice of bright colors with neutral furnishings. Thoroughly contemporary, the yacht also has all the latest audio-visual equipment, including an outdoor cinema screen. Glamorous LED lighting sets the scene for a lavish celebration, a corner cocktail bar, a lovely addition to the chic ambiance.