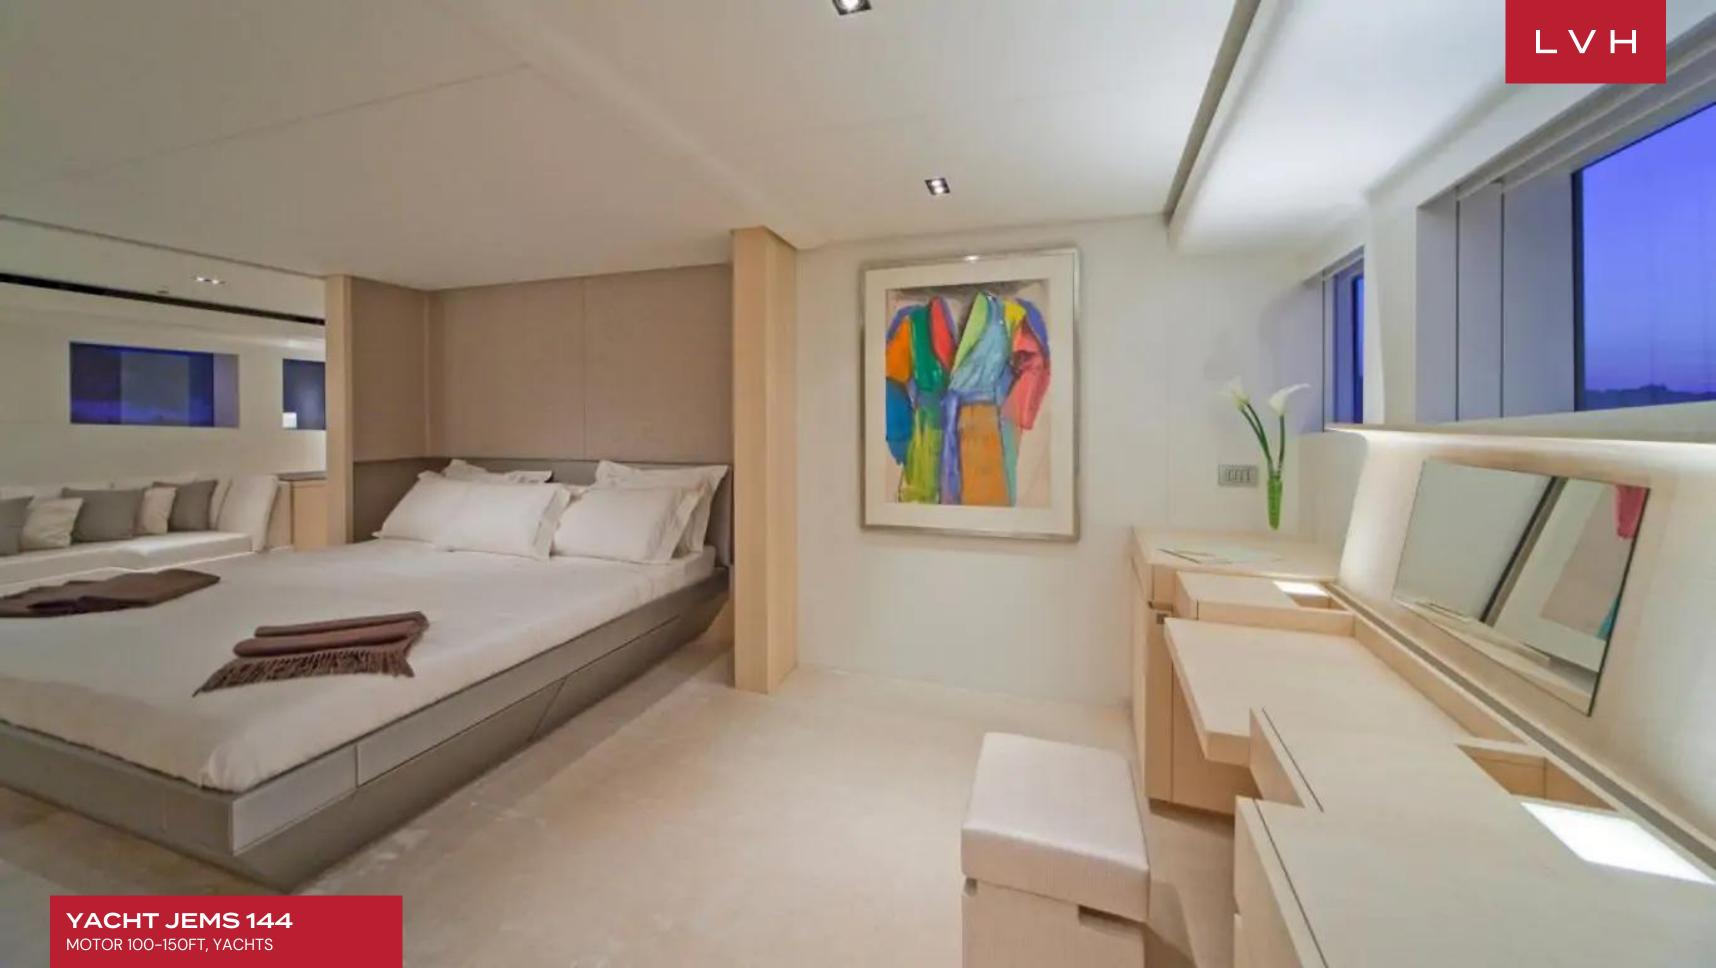

### YACHT JEMS 144

#### MOTOR 100-150FT, YACHTS

LVH

Yacht Jems 144 is an exceptional vessel built-in 2009 from the famed Dutch Shipyards of Heesen. Exceptional performances place this behemoth of luxury in a category with the very best, featuring an impressive top speed of 25 knots. Striking contemporary interiors and a myriad of water toys promise an unforgettable nautical adventure in utmost style and comfort.

Ultra sleek interiors abound with a sophisticated cosmopolitan design direction, with oversized postmodern artwork and sumptuous low-profile seating arrangements. Jems accommodates up to ten guests between five spacious suites. Versatile configurations offer endless lodging versatility, with one suite convertible for families traveling together. Her distinctive design is flooded with natural light, highlighting the choice of bright colors with neutral furnishings. Thoroughly contemporary, the yacht also has all the latest audio-visual equipment, including an outdoor cinema screen. Glamorous LED lighting sets the scene for a lavish celebration, a corner cocktail bar, a lovely addition to the chic ambiance.