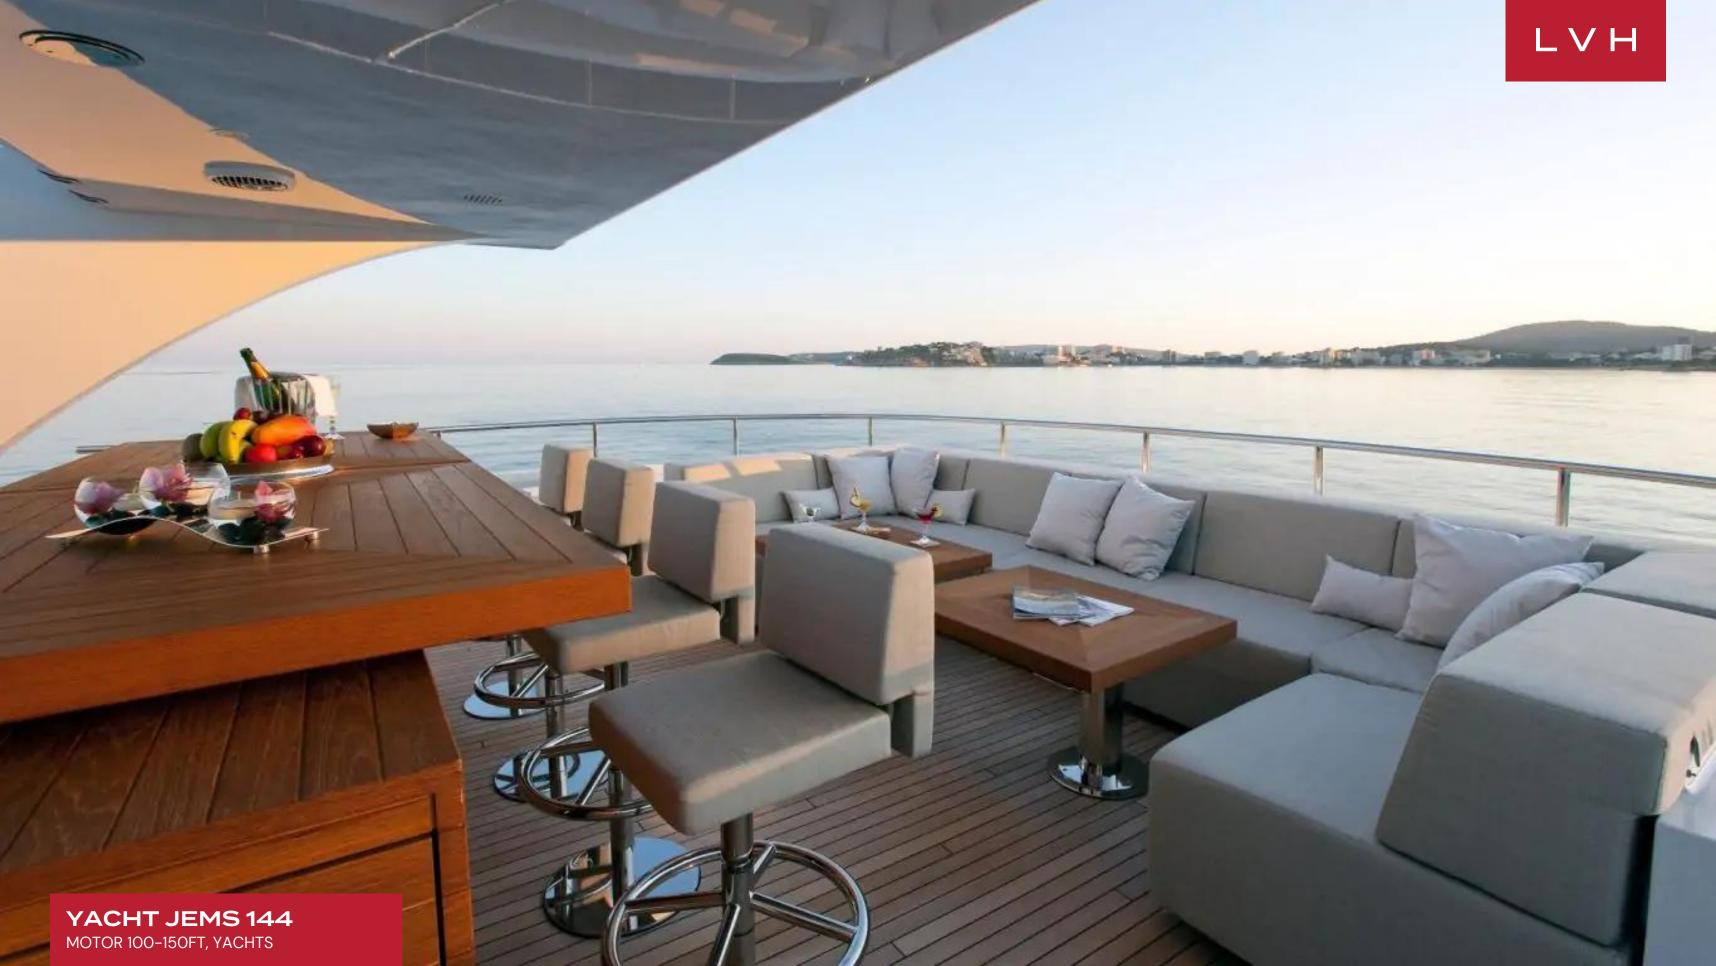

Ultra sleek interiors abound with a sophisticated cosmopolitan design direction, with oversized postmodern artwork and sumptuous low-profile seating arrangements. Jems accommodates up to ten guests between five spacious suites. Versatile configurations offer endless lodging versatility, with one suite convertible for families traveling together. Her distinctive design is flooded with natural light, highlighting the choice of bright colors with neutral furnishings. Thoroughly contemporary, the yacht also has all the latest audio-visual equipment, including an outdoor cinema screen. Glamorous LED lighting sets the scene for a lavish celebration, a corner cocktail bar, a lovely addition to the chic ambiance.

Offering an effectively endless repertoire of leisure and recreation options on the high seas, Jems offers an expansive roster of water toys. From Jet skies, Seabobs, wind surfboards, inflatables, there is no end in sight if guests seek open water adventure. A state-of-the-art gym allows passengers to continue with the exercise regimens of terra firma. With a range of 1,000 nautical miles, Jems is as lavish as it is ideal for exploration and cruising entire coastlines.