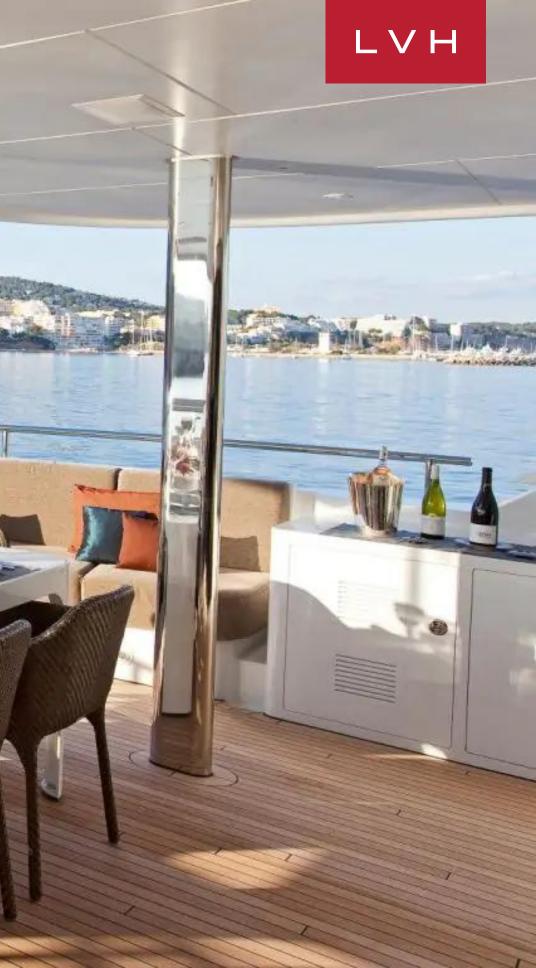

Offering an effectively endless repertoire of leisure and recreation options on the high seas, Jems offers an expansive roster of water toys. From Jet skies, Seabobs, wind surfboards, inflatables, there is no end in sight if guests seek open water adventure. A state-of-the-art gym allows passengers to continue with the exercise regimens of terra firma. With a range of 1,000 nautical miles, Jems is as lavish as it is ideal for exploration and cruising entire coastlines.

#### EXTERIOR

- Jacuzzi Outdoor
- Lounger and Chair
- Outdoor Dining
- Terrace
- Water Sports Inflatables
- Water Sports Jet Skis