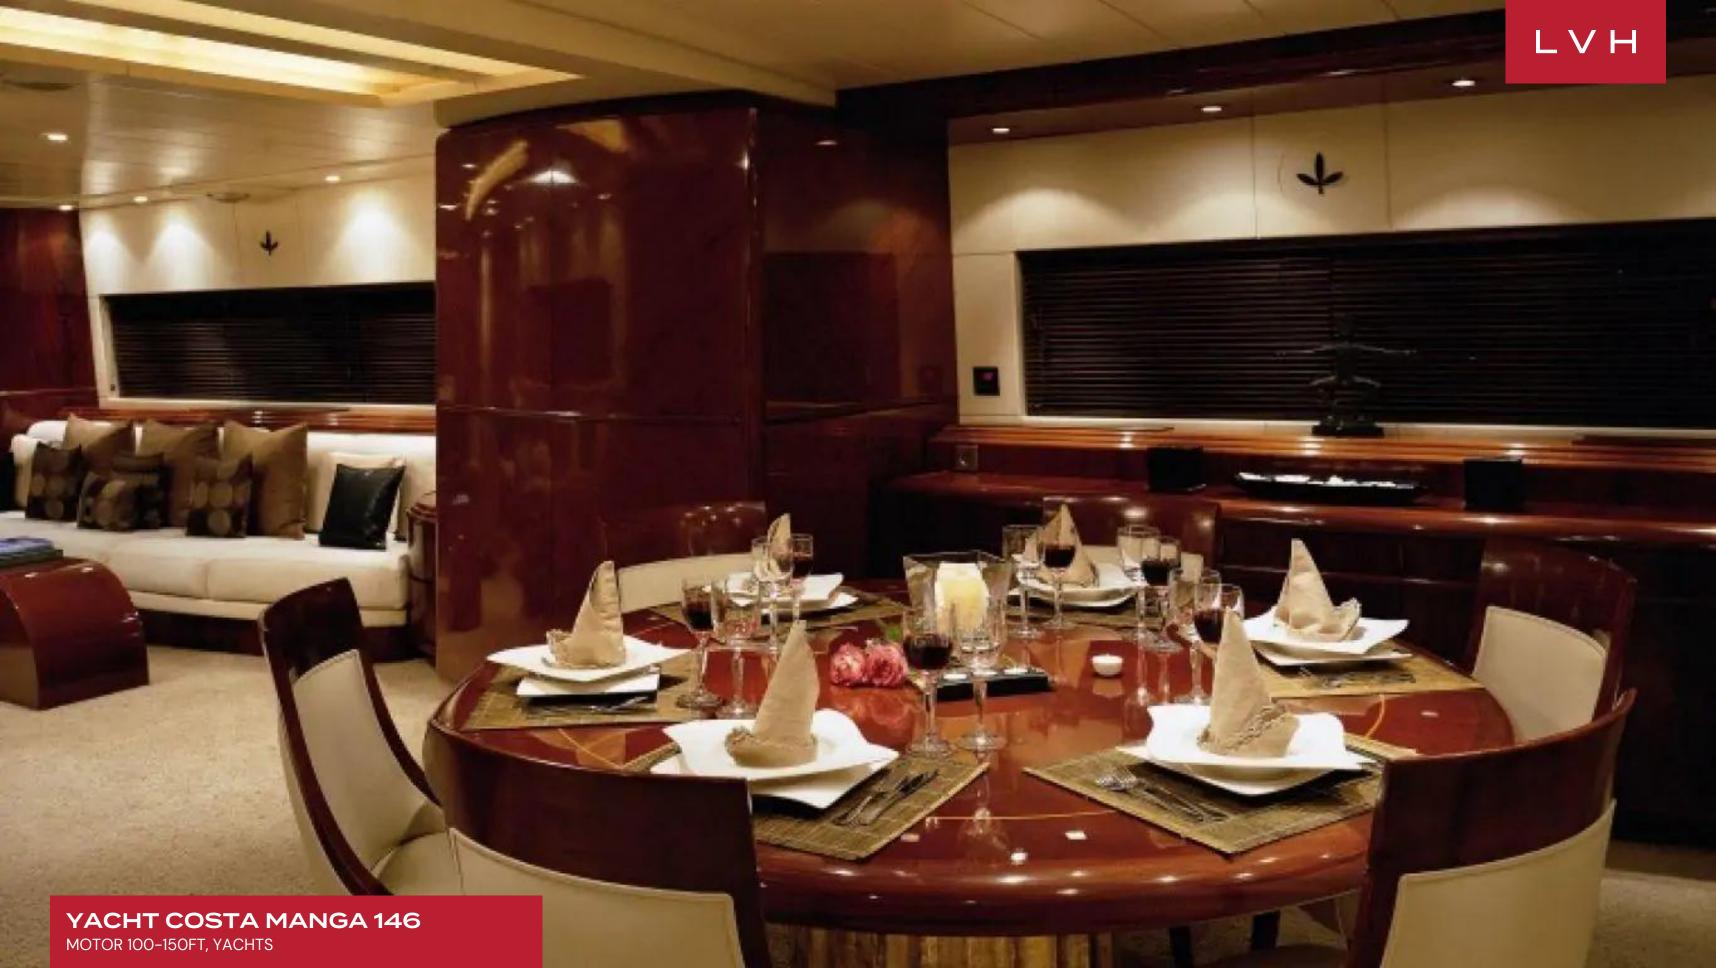

The yacht offers a harmonious interior which features a blend of mahogany wood furniture giving a feeling of warmth luxury and charm. It comes with 5 rooms, including a master suite, 2 double cabins, and 2 twin cabins and can accommodate up to 10 guests on board. She also features a state of the art TV & stereo system, Air Conditioning, and WiFi connection on board.

The outside comes with abundant deck space. It features on deck Jacuzzi tub, alfresco dining and a plenty of seating areas, great for relaxation. She also carries recreation facilities such as Snorkelling Equipment, Doughnuts, Kayaks, Water-Skis, Surf Ski, 2 Yamaha 800R Waverunners 130hp and 2 Novamarine RH 450 Tender with 1 x 110 HP engine. Truly, a luxurious yacht for a wonderful cruising experience.