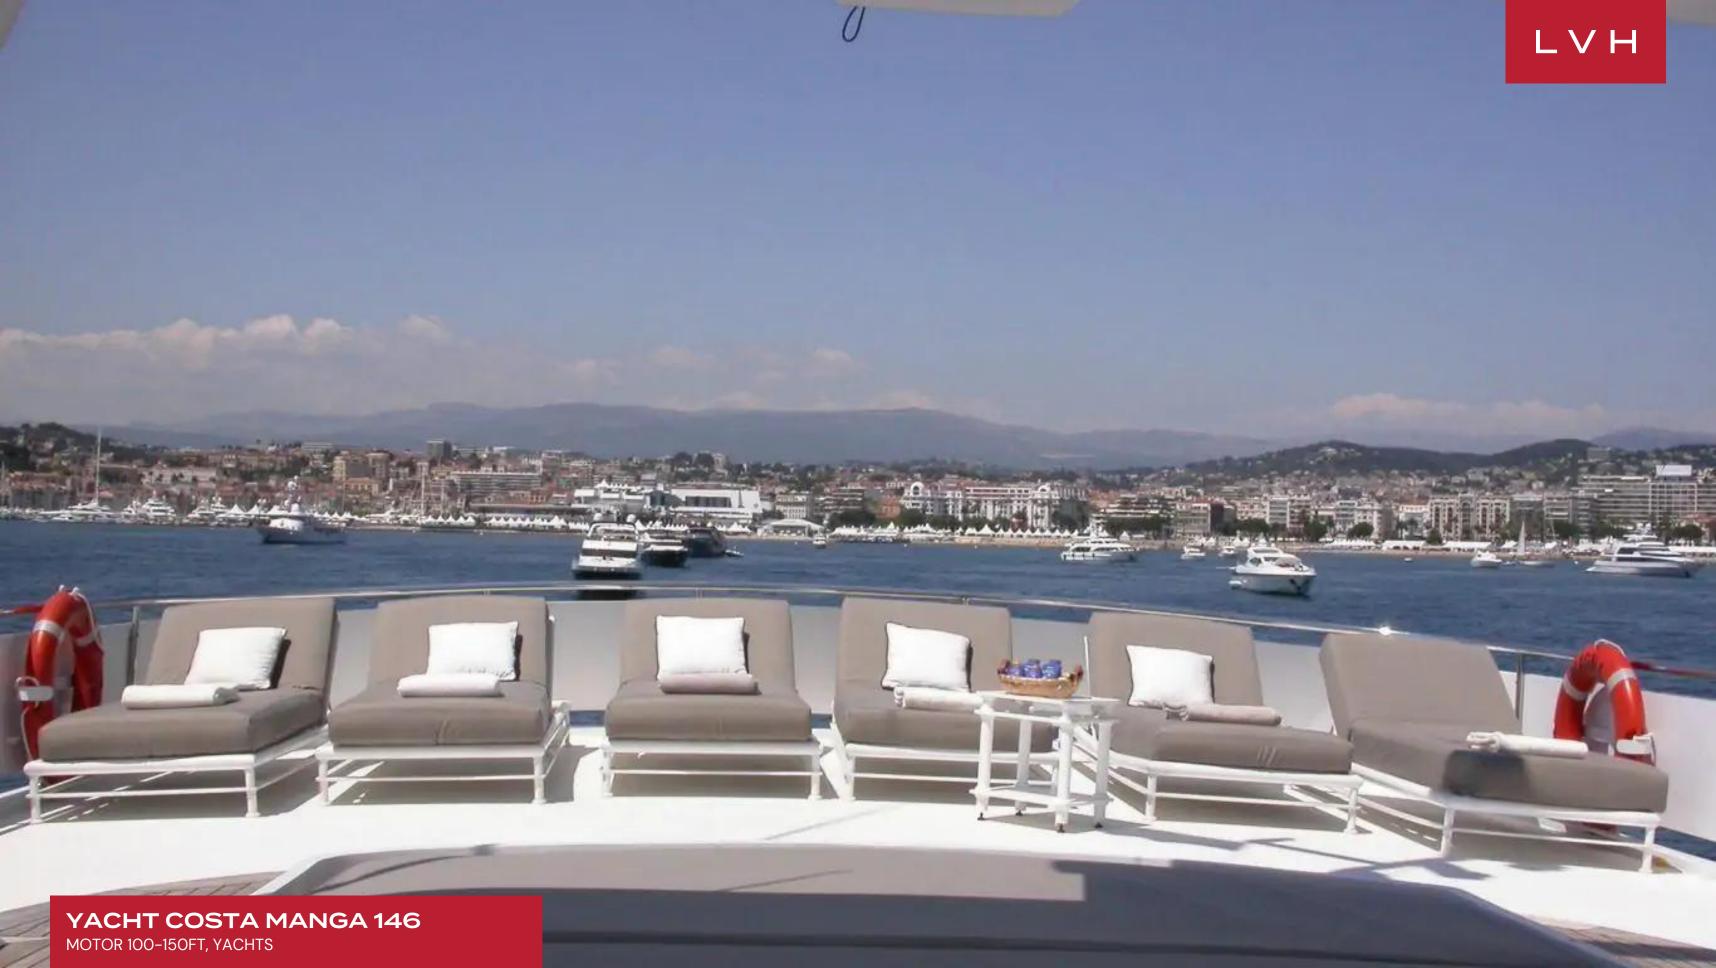

The outside comes with abundant deck space. It features on deck Jacuzzi tub, alfresco dining and a plenty of seating areas, great for relaxation. She also carries recreation facilities such as Snorkelling Equipment, Doughnuts, Kayaks, Water-Skis, Surf Ski, 2 Yamaha 800R Waverunners 130hp and 2 Novamarine RH 450 Tender with 1 x 110 HP engine. Truly, a luxurious yacht for a wonderful cruising experience.

## **EXTERIOR**

- Jacuzzi Outdoor
- Lounger and Chair
- Outdoor Dining
- Terrace
- Water Sports Jet Skis