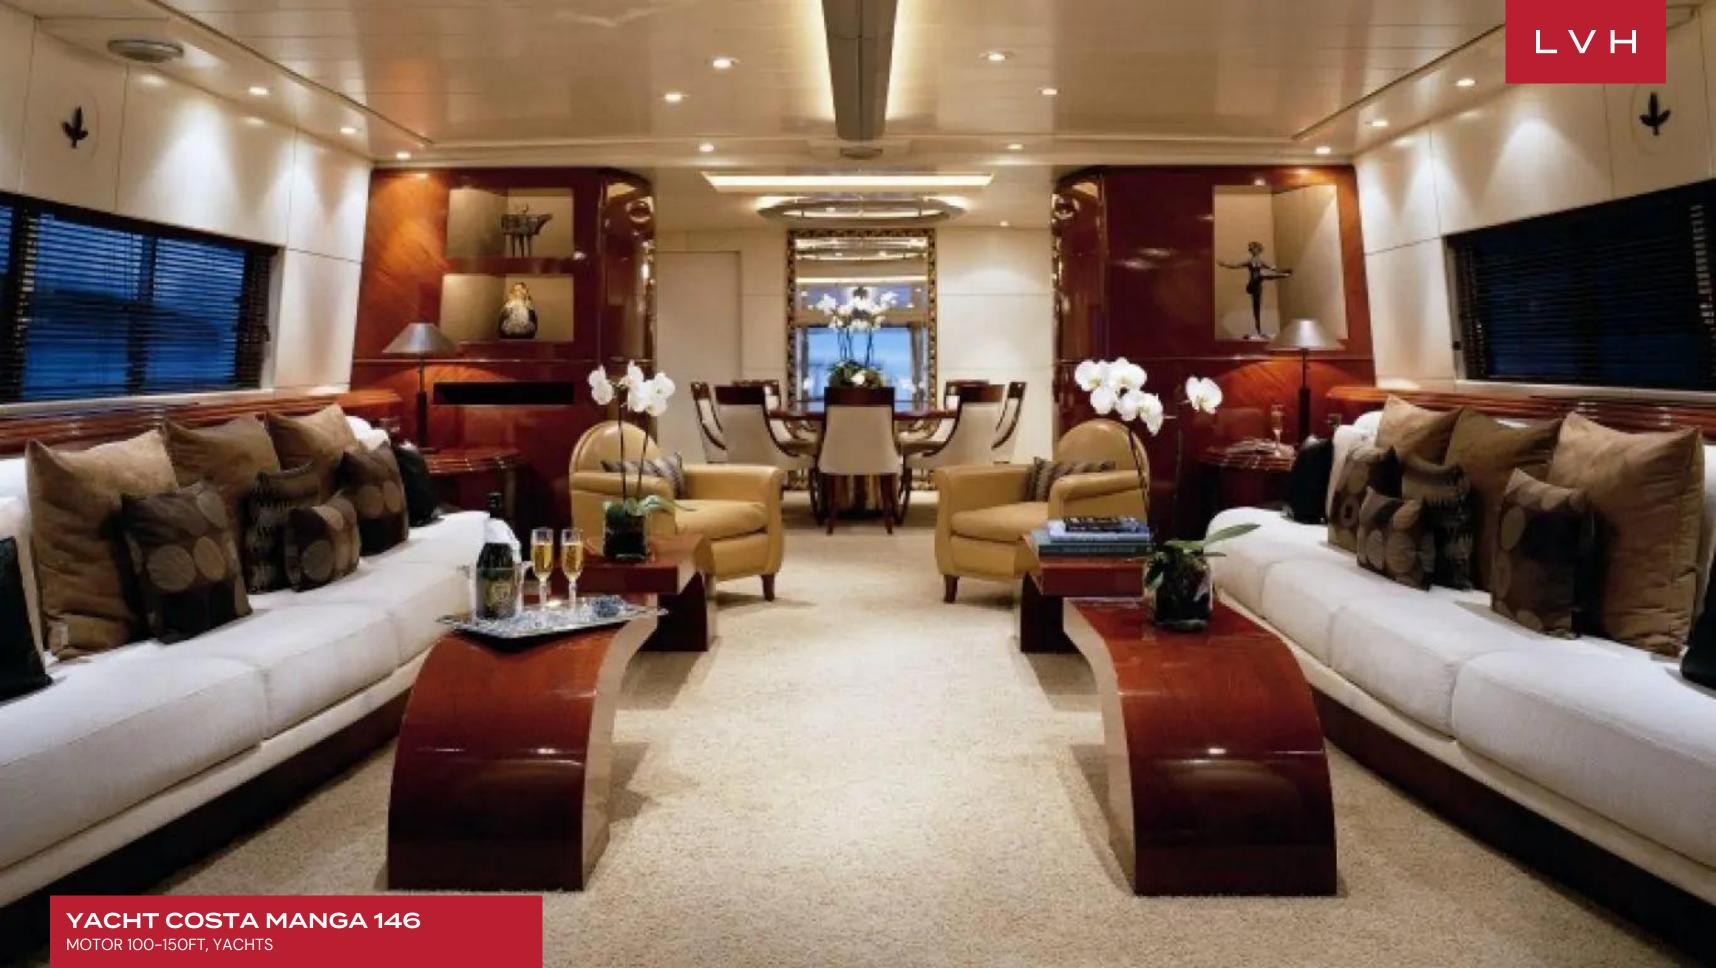

The yacht offers a harmonious interior which features a blend of mahogany wood furniture giving a feeling of warmth luxury and charm. It comes with 5 rooms, including a master suite, 2 double cabins, and 2 twin cabins and can accommodate up to 10 guests on board. She also features a state of the art TV & stereo system, Air Conditioning, and WiFi connection on board.