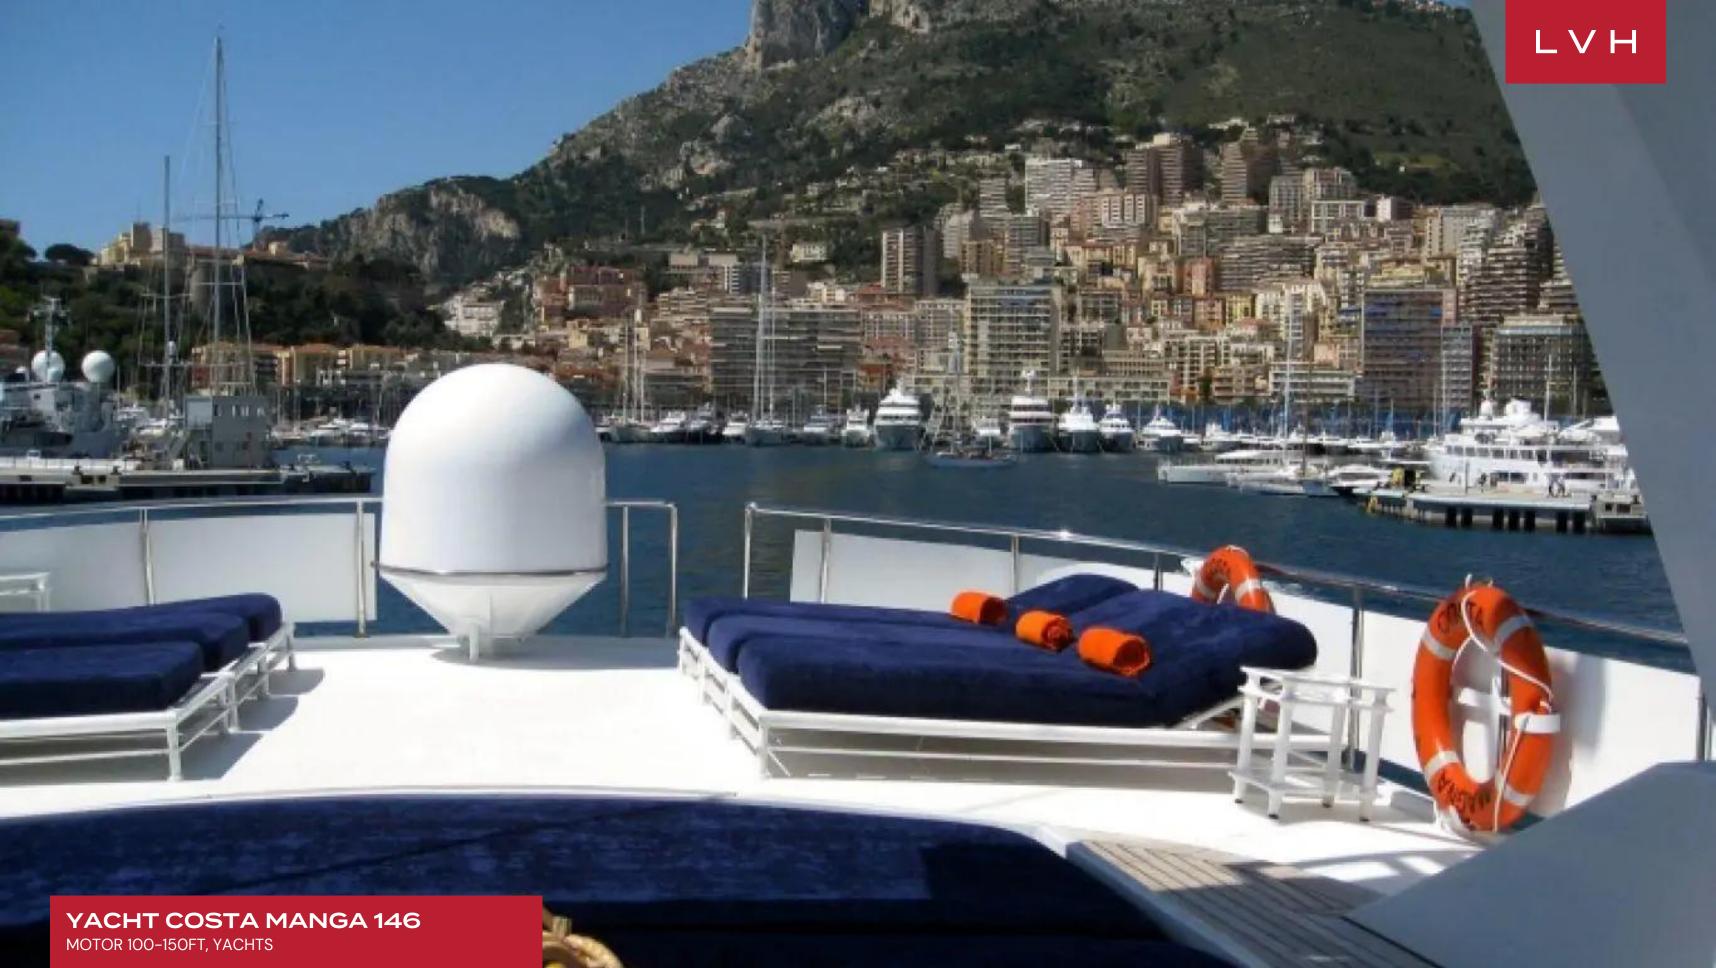

## **YACHT COSTA MANGA 146**

MOTOR 100-150FT, YACHTS

Yacht Costa manga 146 is a fabulous yacht that was built in 1983 by Turquoise and refitted in 2011. She is previously named Belesbat Queen and the exterior is designed by Alberto Mercati. She is built with Steel hull and Aluminium superstructure and 2 x General Motors 867hp engine with a cruising speed of 12 knots and a top speed of 14 knots.

The outside comes with abundant deck space. It features on deck Jacuzzi tub, alfresco dining and a plenty of seating areas, great for relaxation. She also carries recreation facilities such as Snorkelling Equipment, Doughnuts, Kayaks, Water-Skis, Surf Ski, 2 Yamaha 800R Waverunners 130hp and 2 Novamarine RH 450 Tender with 1 x 110 HP engine. Truly, a luxurious yacht for a wonderful cruising experience.