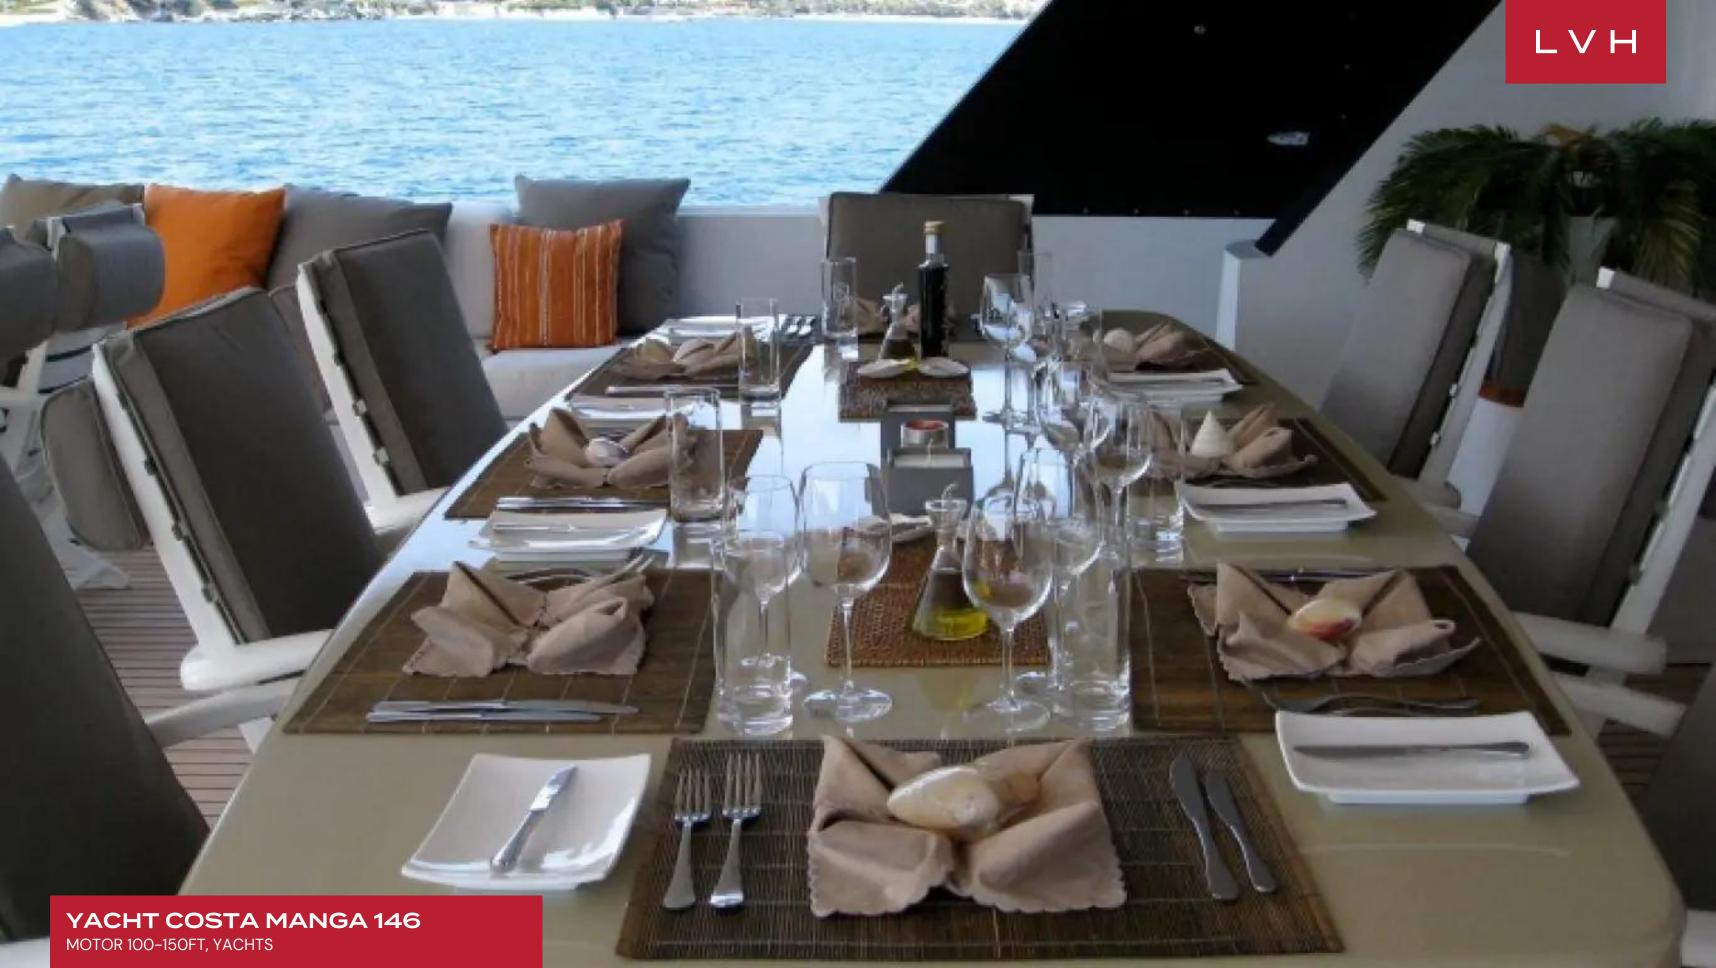

The outside comes with abundant deck space. It features on deck Jacuzzi tub, alfresco dining and a plenty of seating areas, great for relaxation. She also carries recreation facilities such as Snorkelling Equipment, Doughnuts, Kayaks, Water-Skis, Surf Ski, 2 Yamaha 800R Waverunners 130hp and 2 Novamarine RH 450 Tender with 1 x 110 HP engine. Truly, a luxurious yacht for a wonderful cruising experience.

## **EXTERIOR**

- Jacuzzi Outdoor
- Lounger and Chair
- Outdoor Dining
- Terrace
- Water Sports Jet Skis