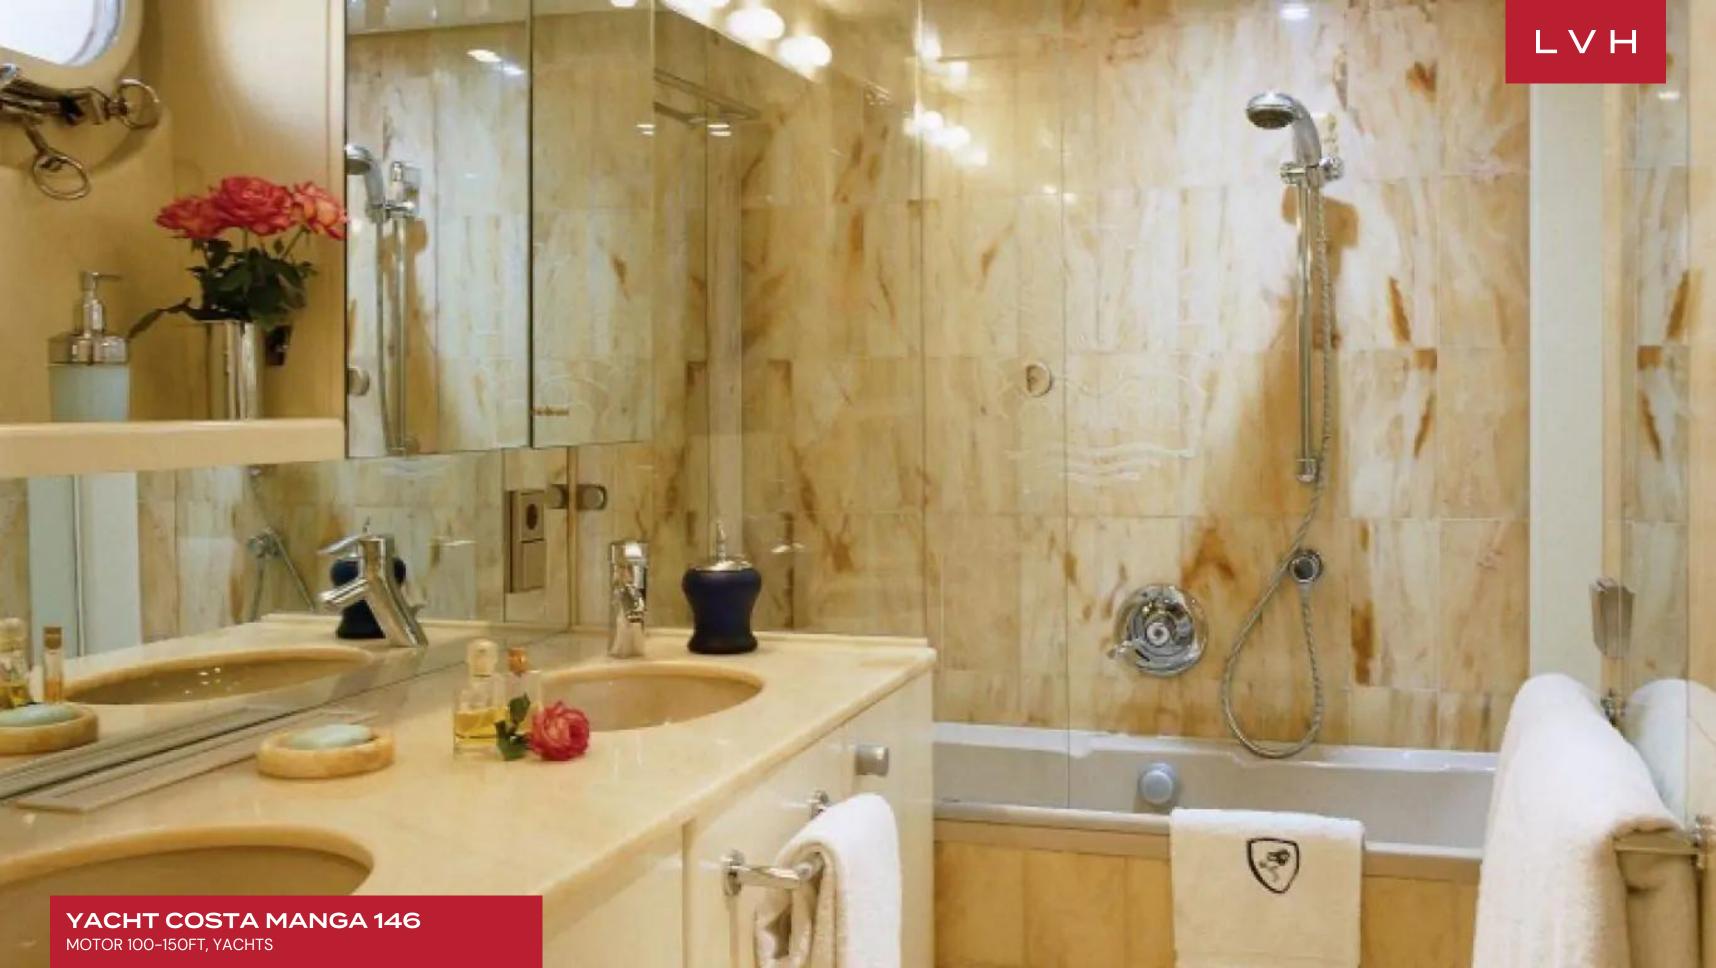

The yacht offers a harmonious interior which features a blend of mahogany wood furniture giving a feeling of warmth luxury and charm. It comes with 5 rooms, including a master suite, 2 double cabins, and 2 twin cabins and can accommodate up to 10 guests on board. She also features a state of the art TV & stereo system, Air Conditioning, and WiFi connection on board.