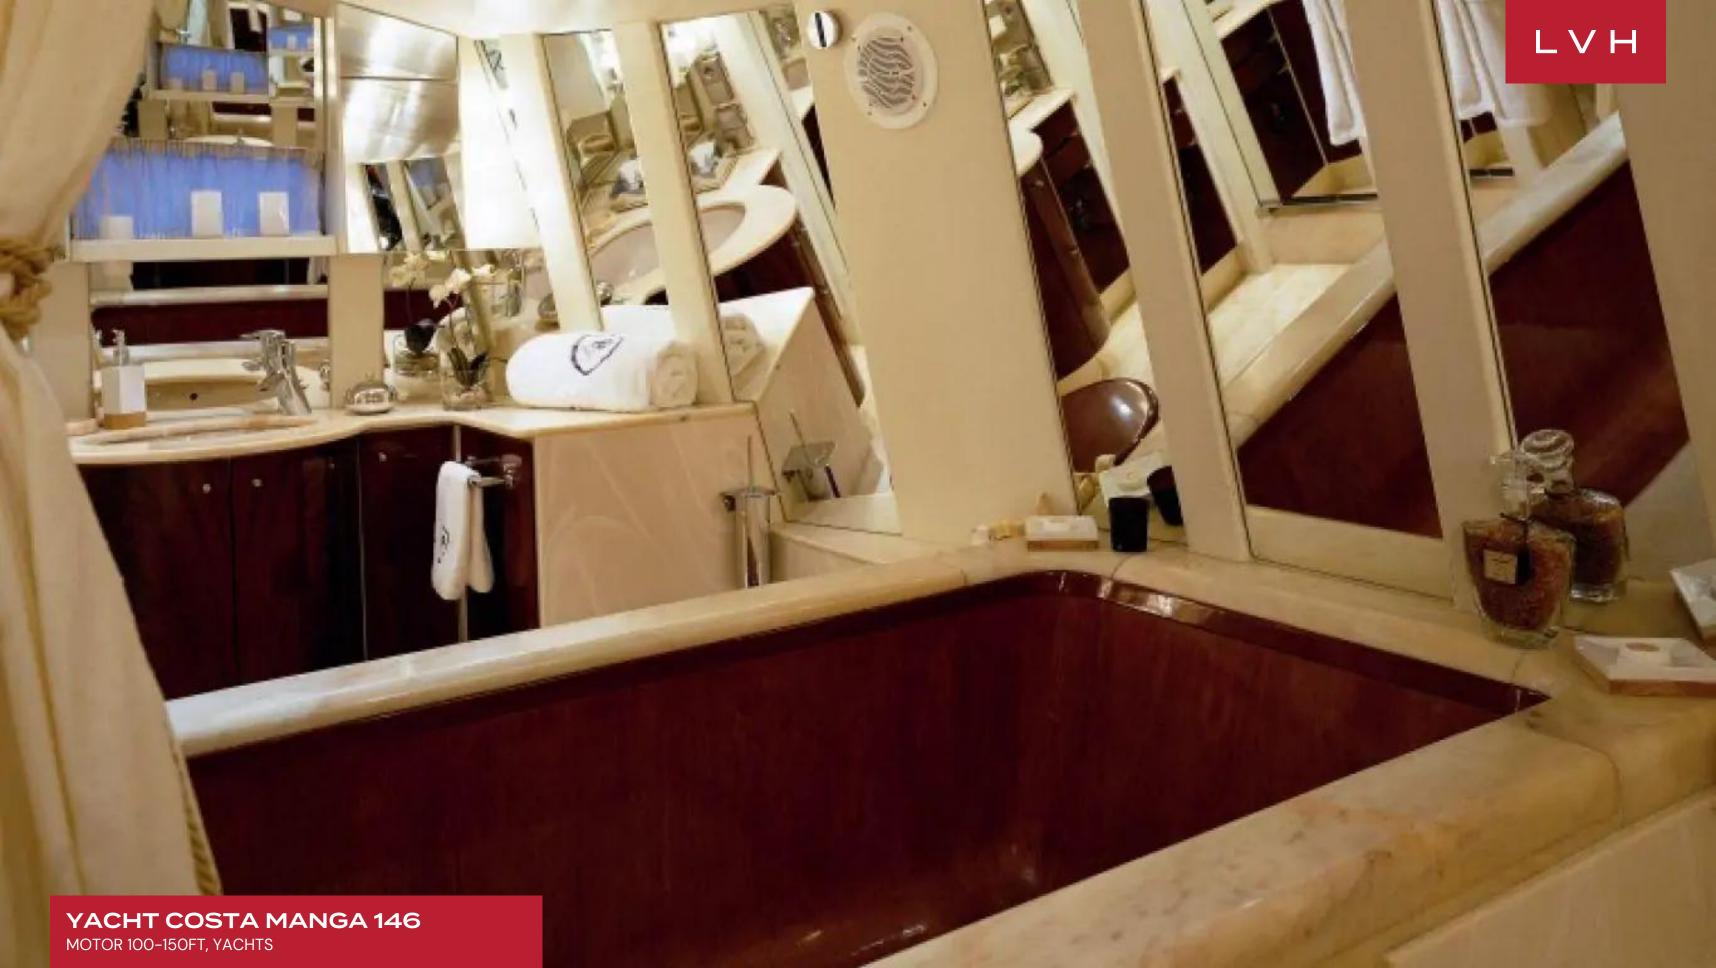

The yacht offers a harmonious interior which features a blend of mahogany wood furniture giving a feeling of warmth luxury and charm. It comes with 5 rooms, including a master suite, 2 double cabins, and 2 twin cabins and can accommodate up to 10 guests on board. She also features a state of the art TV & stereo system, Air Conditioning, and WiFi connection on board.