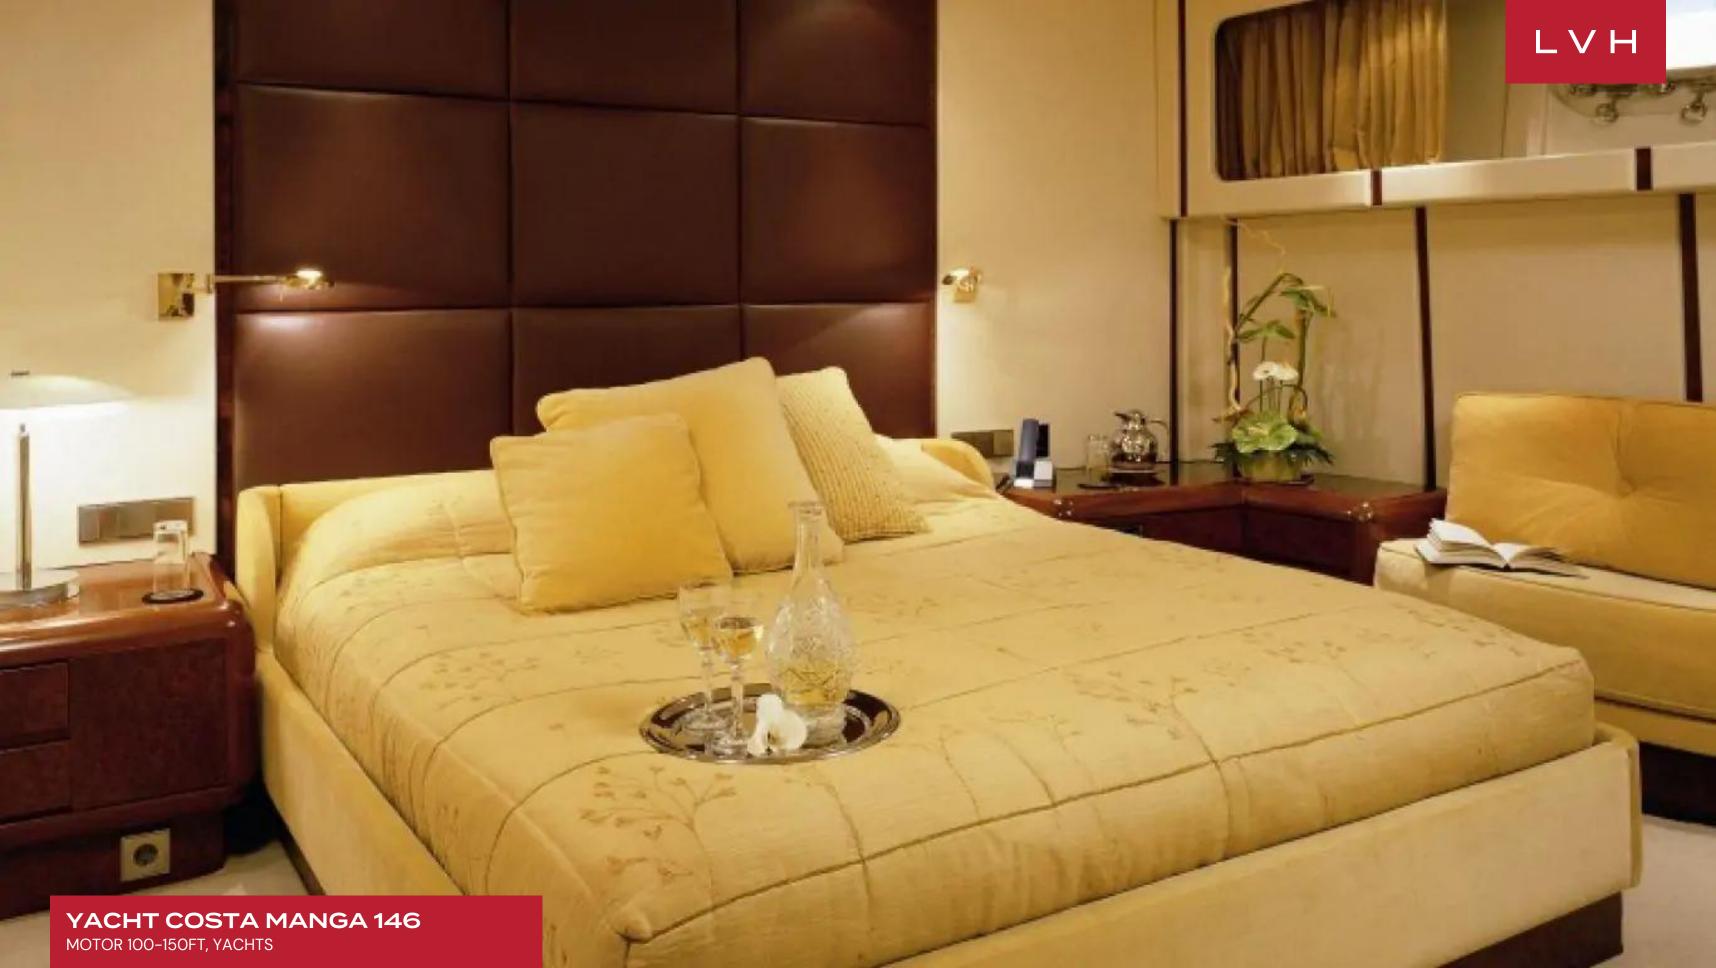

The yacht offers a harmonious interior which features a blend of mahogany wood furniture giving a feeling of warmth luxury and charm. It comes with 5 rooms, including a master suite, 2 double cabins, and 2 twin cabins and can accommodate up to 10 guests on board. She also features a state of the art TV & stereo system, Air Conditioning, and WiFi connection on board.