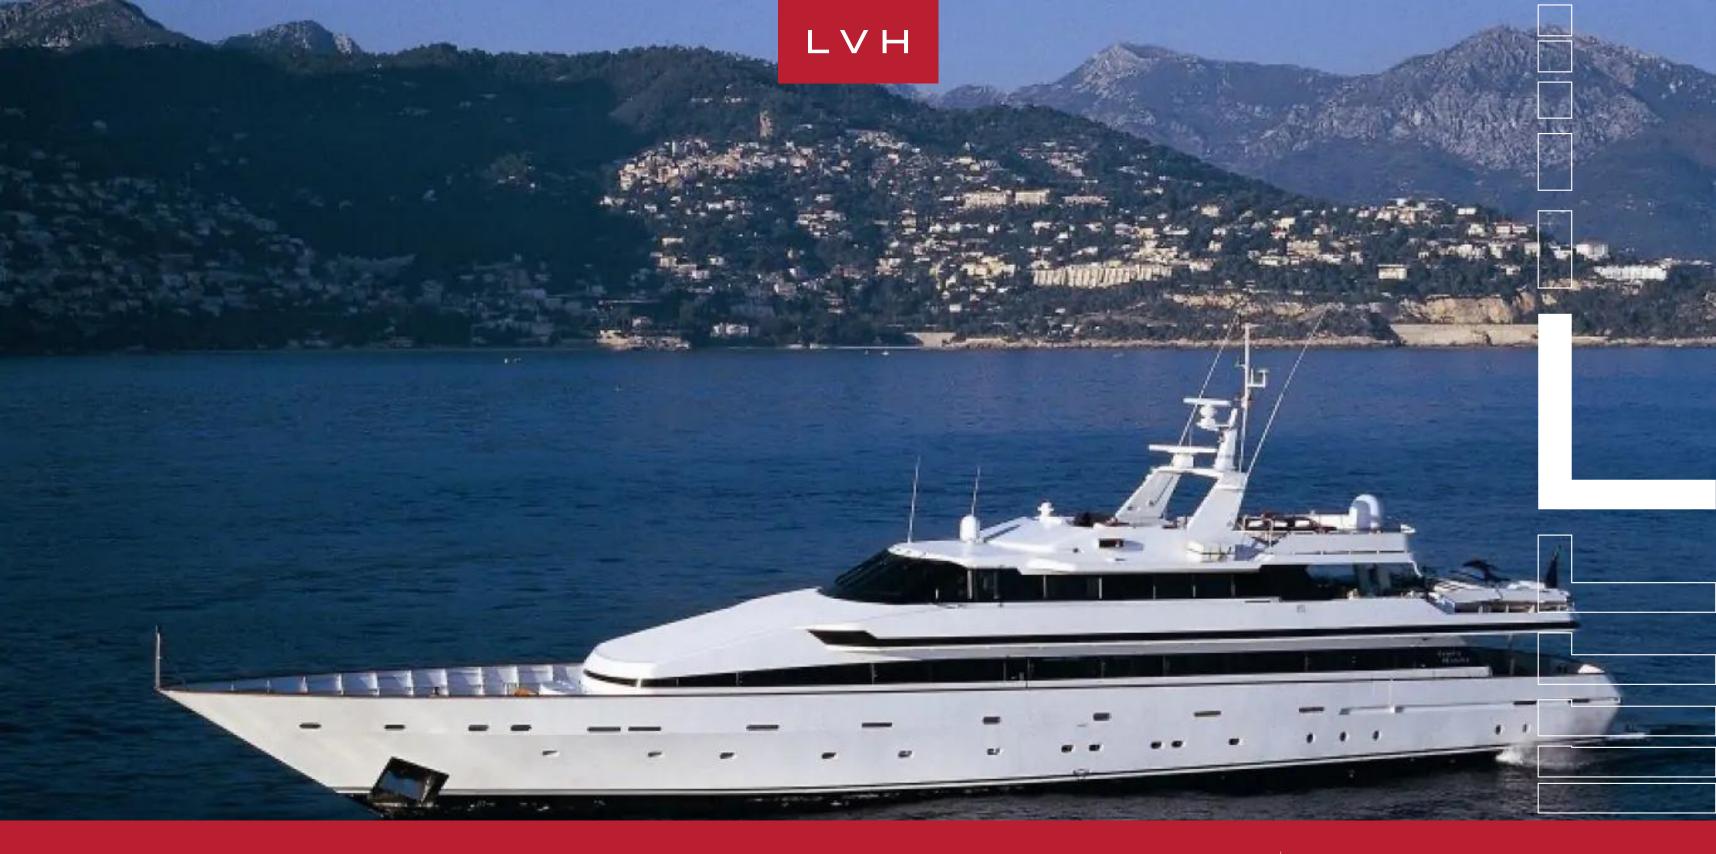

## **YACHT COSTA MANGA 146**

MOTOR 100-150FT, YACHTS

Yacht Costa manga 146 is a fabulous yacht that was built in 1983 by Turquoise and refitted in 2011. She is previously named Belesbat Queen and the exterior is designed by Alberto Mercati. She is built with Steel hull and Aluminium superstructure and 2 x General Motors 867hp engine with a cruising speed of 12 knots and a top speed of 14 knots.