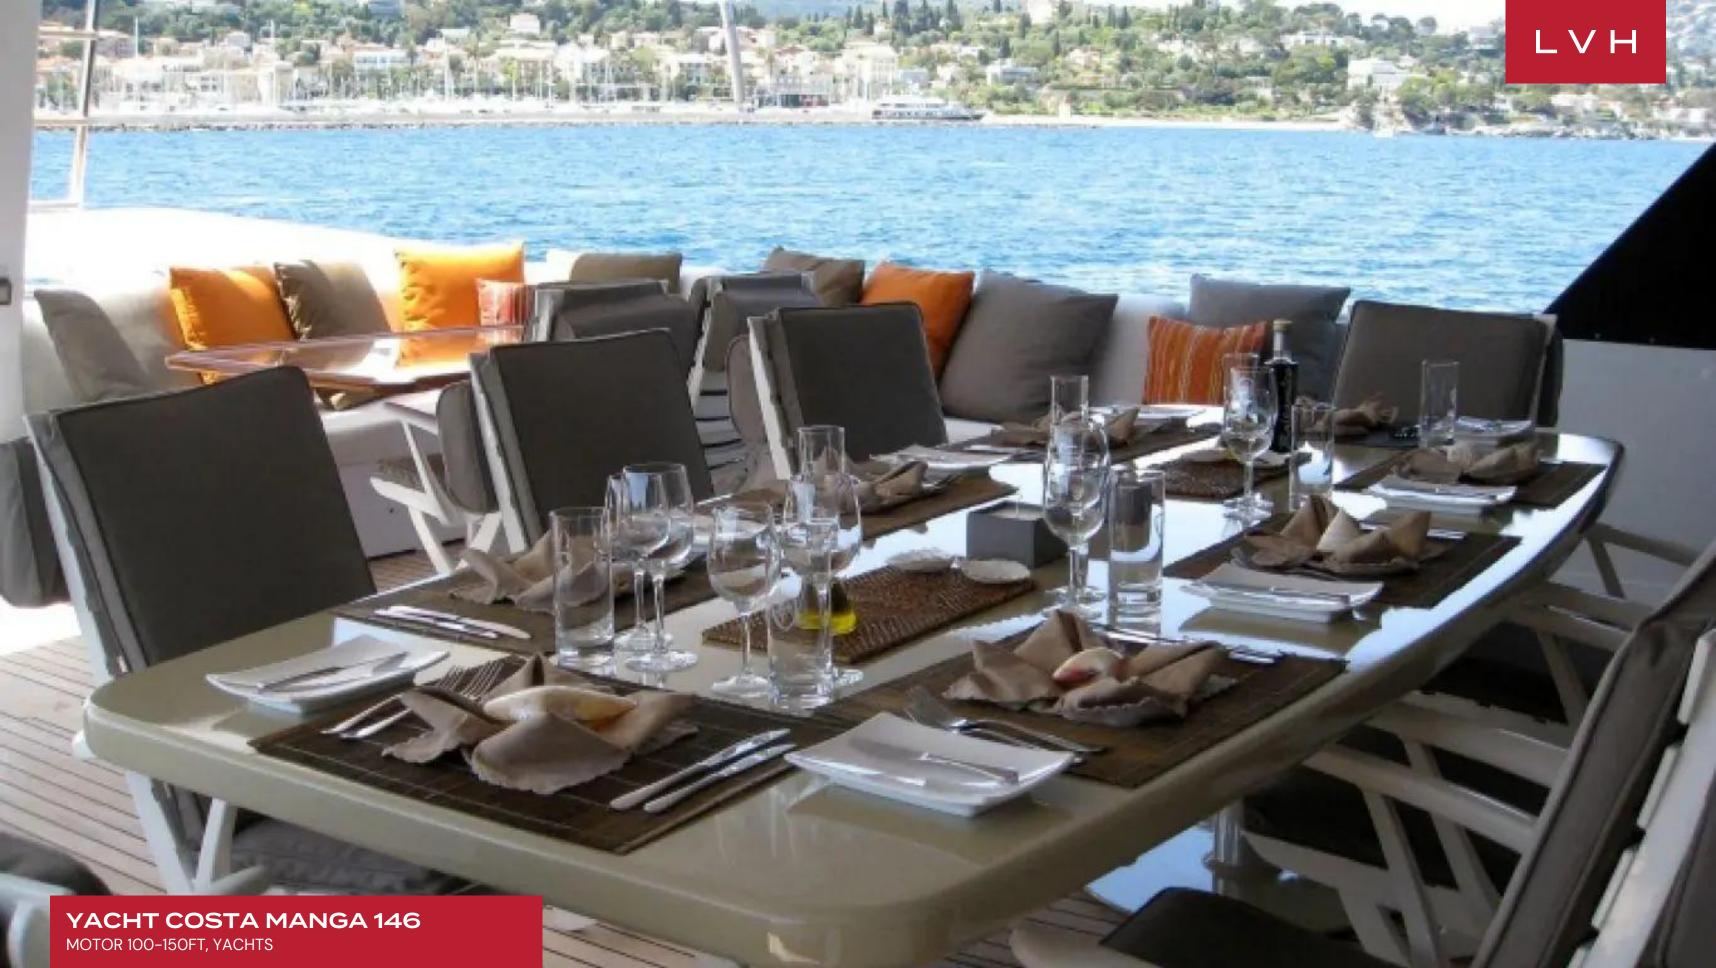

The outside comes with abundant deck space. It features on deck Jacuzzi tub, alfresco dining and a plenty of seating areas, great for relaxation. She also carries recreation facilities such as Snorkelling Equipment, Doughnuts, Kayaks, Water-Skis, Surf Ski, 2 Yamaha 800R Waverunners 130hp and 2 Novamarine RH 450 Tender with 1 x 110 HP engine. Truly, a luxurious yacht for a wonderful cruising experience.