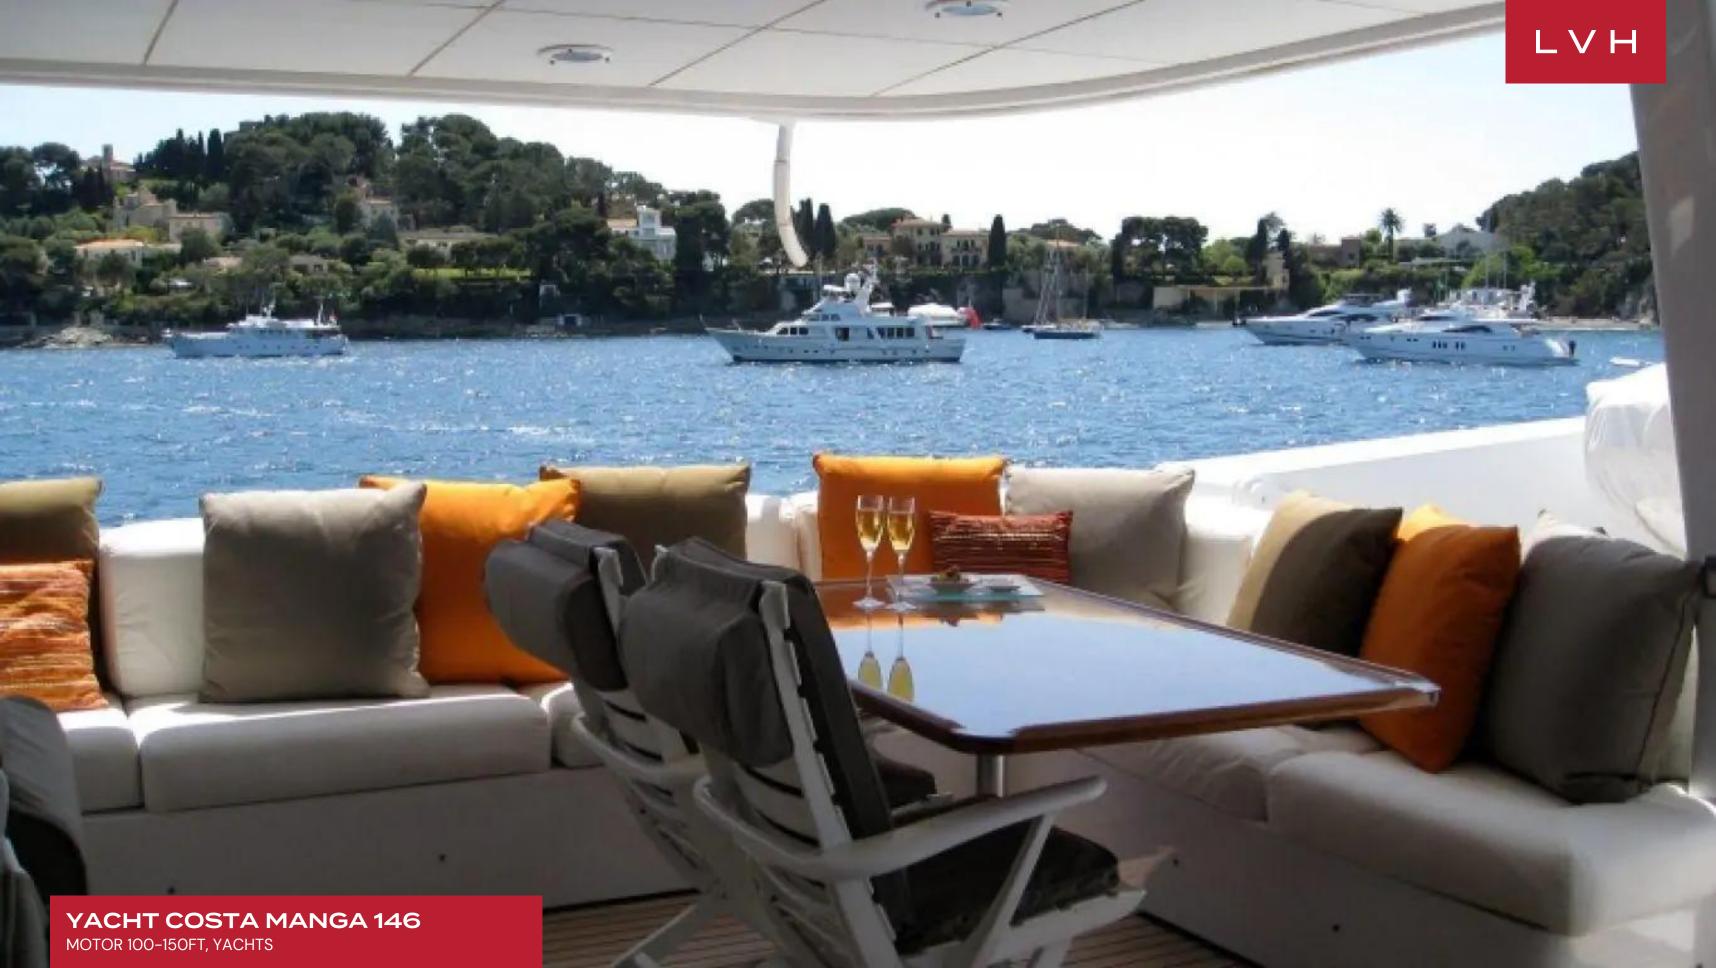

The outside comes with abundant deck space. It features on deck Jacuzzi tub, alfresco dining and a plenty of seating areas, great for relaxation. She also carries recreation facilities such as Snorkelling Equipment, Doughnuts, Kayaks, Water-Skis, Surf Ski, 2 Yamaha 800R Waverunners 130hp and 2 Novamarine RH 450 Tender with 1 x 110 HP engine. Truly, a luxurious yacht for a wonderful cruising experience.

## **EXTERIOR**

- Jacuzzi Outdoor
- Lounger and Chair
- Outdoor Dining
- Terrace
- Water Sports Jet Skis