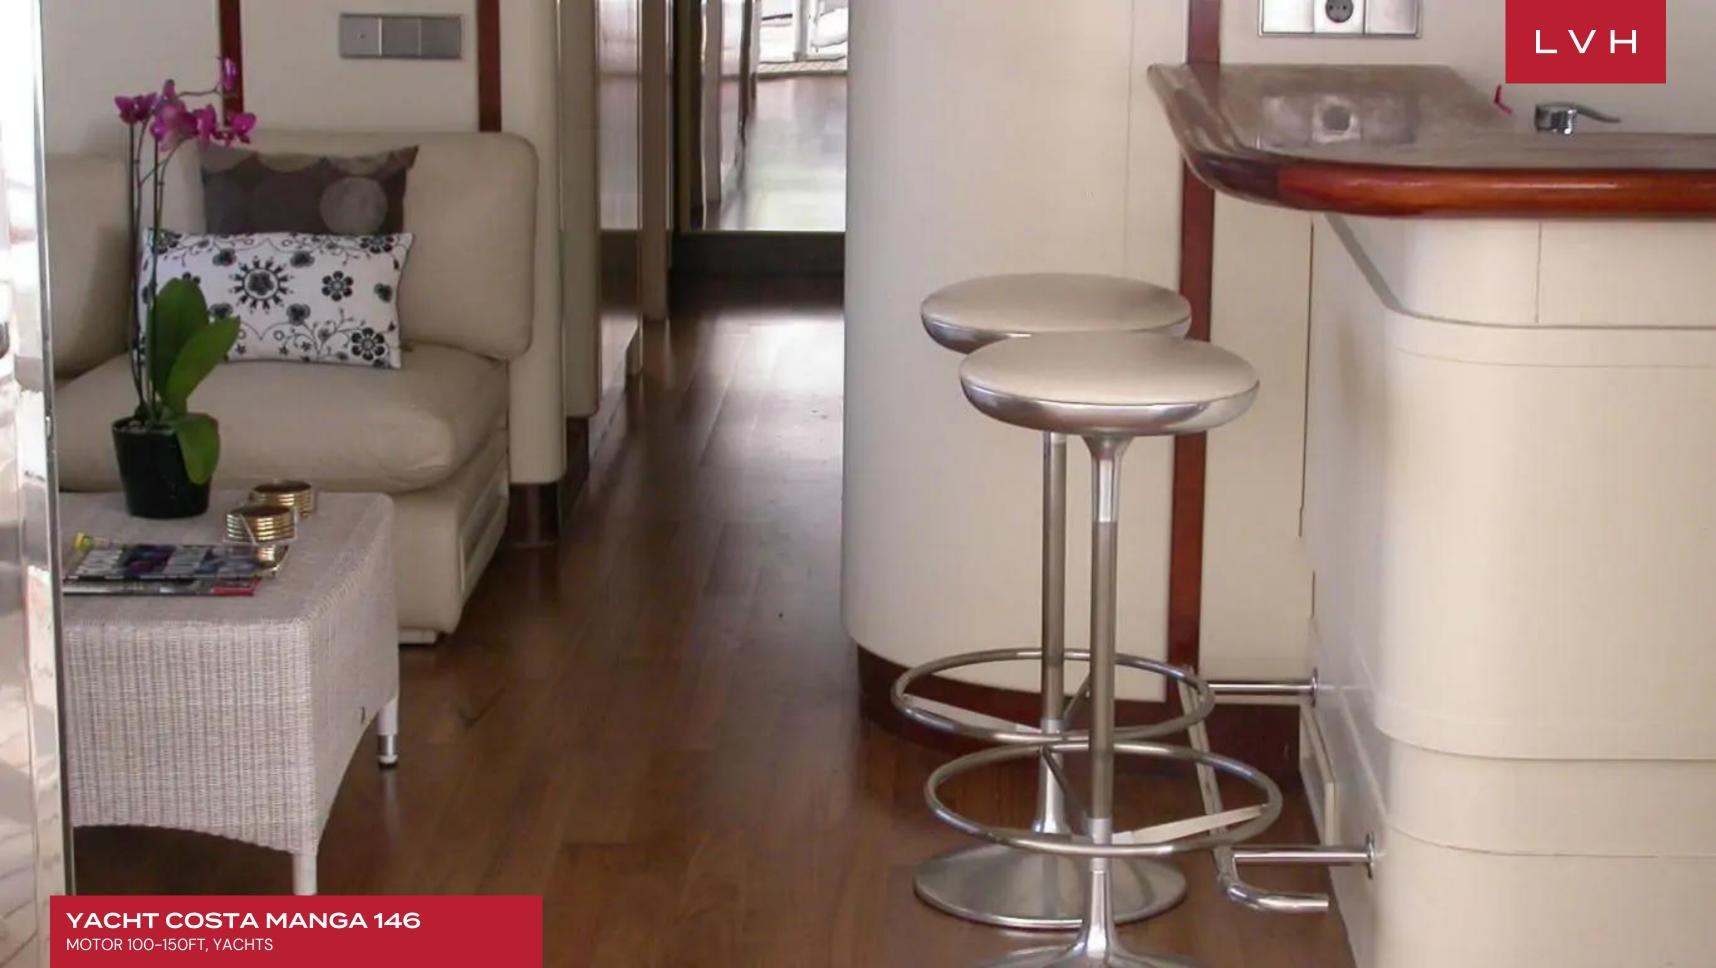

The yacht offers a harmonious interior which features a blend of mahogany wood furniture giving a feeling of warmth luxury and charm. It comes with 5 rooms, including a master suite, 2 double cabins, and 2 twin cabins and can accommodate up to 10 guests on board. She also features a state of the art TV & stereo system, Air Conditioning, and WiFi connection on board.

## INTERIOR

- Air Conditioning
- Cable/Satellite TV