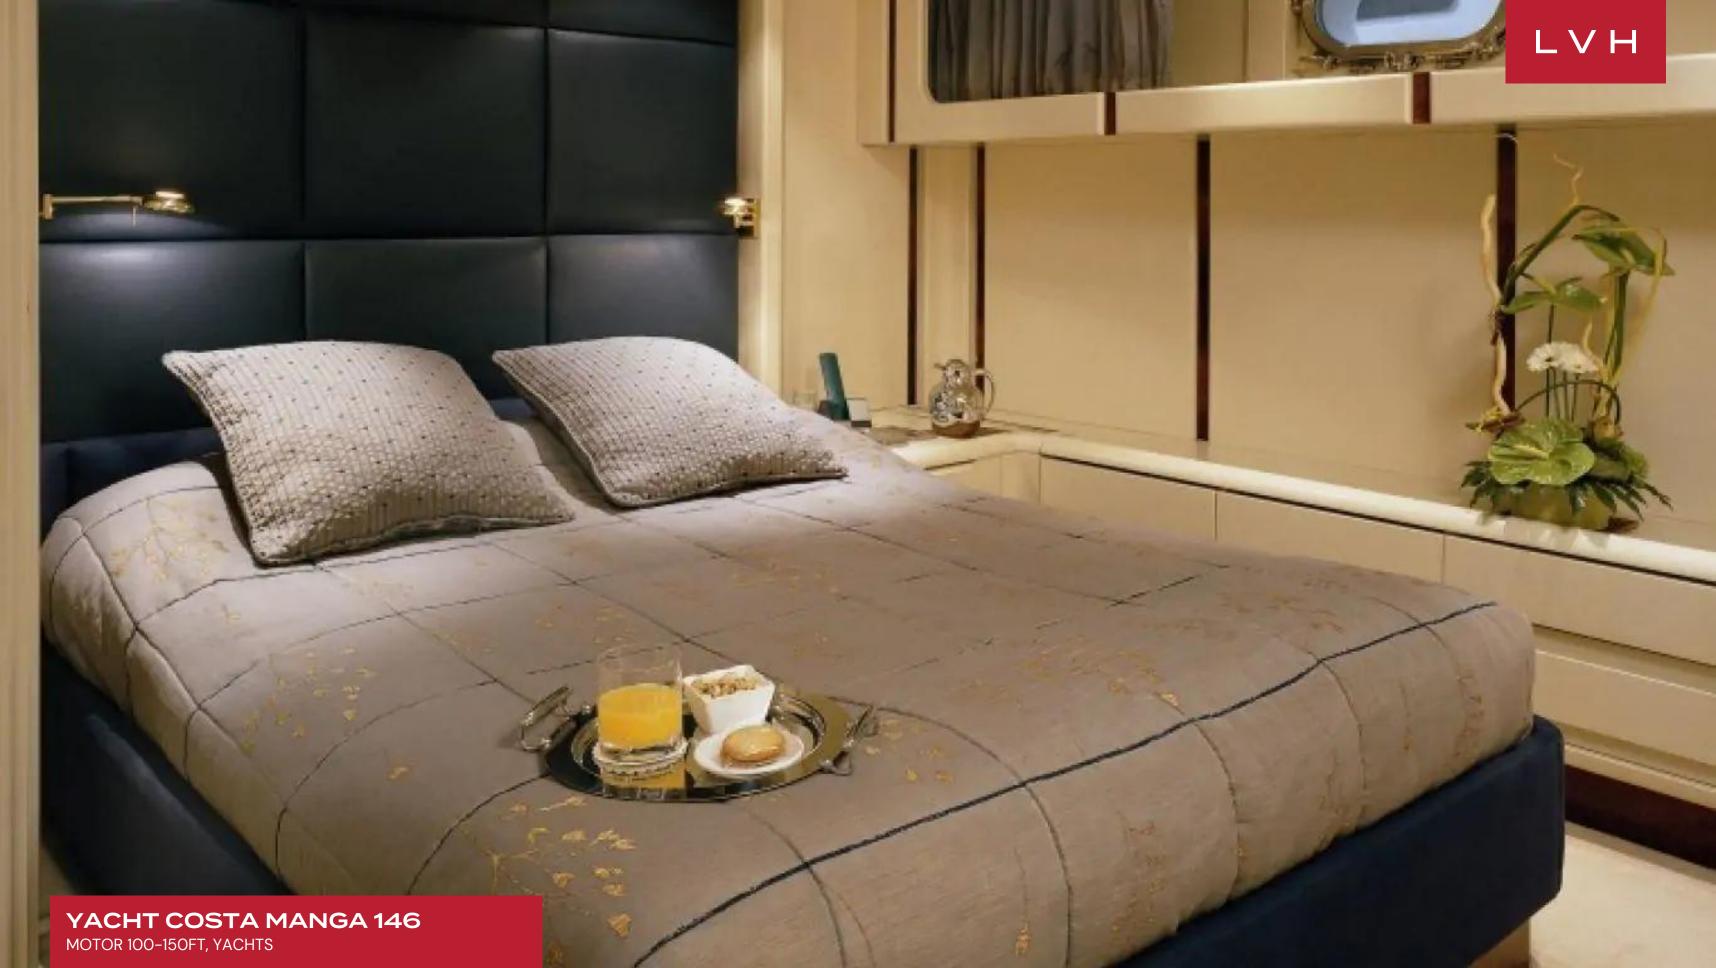

The yacht offers a harmonious interior which features a blend of mahogany wood furniture giving a feeling of warmth luxury and charm. It comes with 5 rooms, including a master suite, 2 double cabins, and 2 twin cabins and can accommodate up to 10 guests on board. She also features a state of the art TV & stereo system, Air Conditioning, and WiFi connection on board.