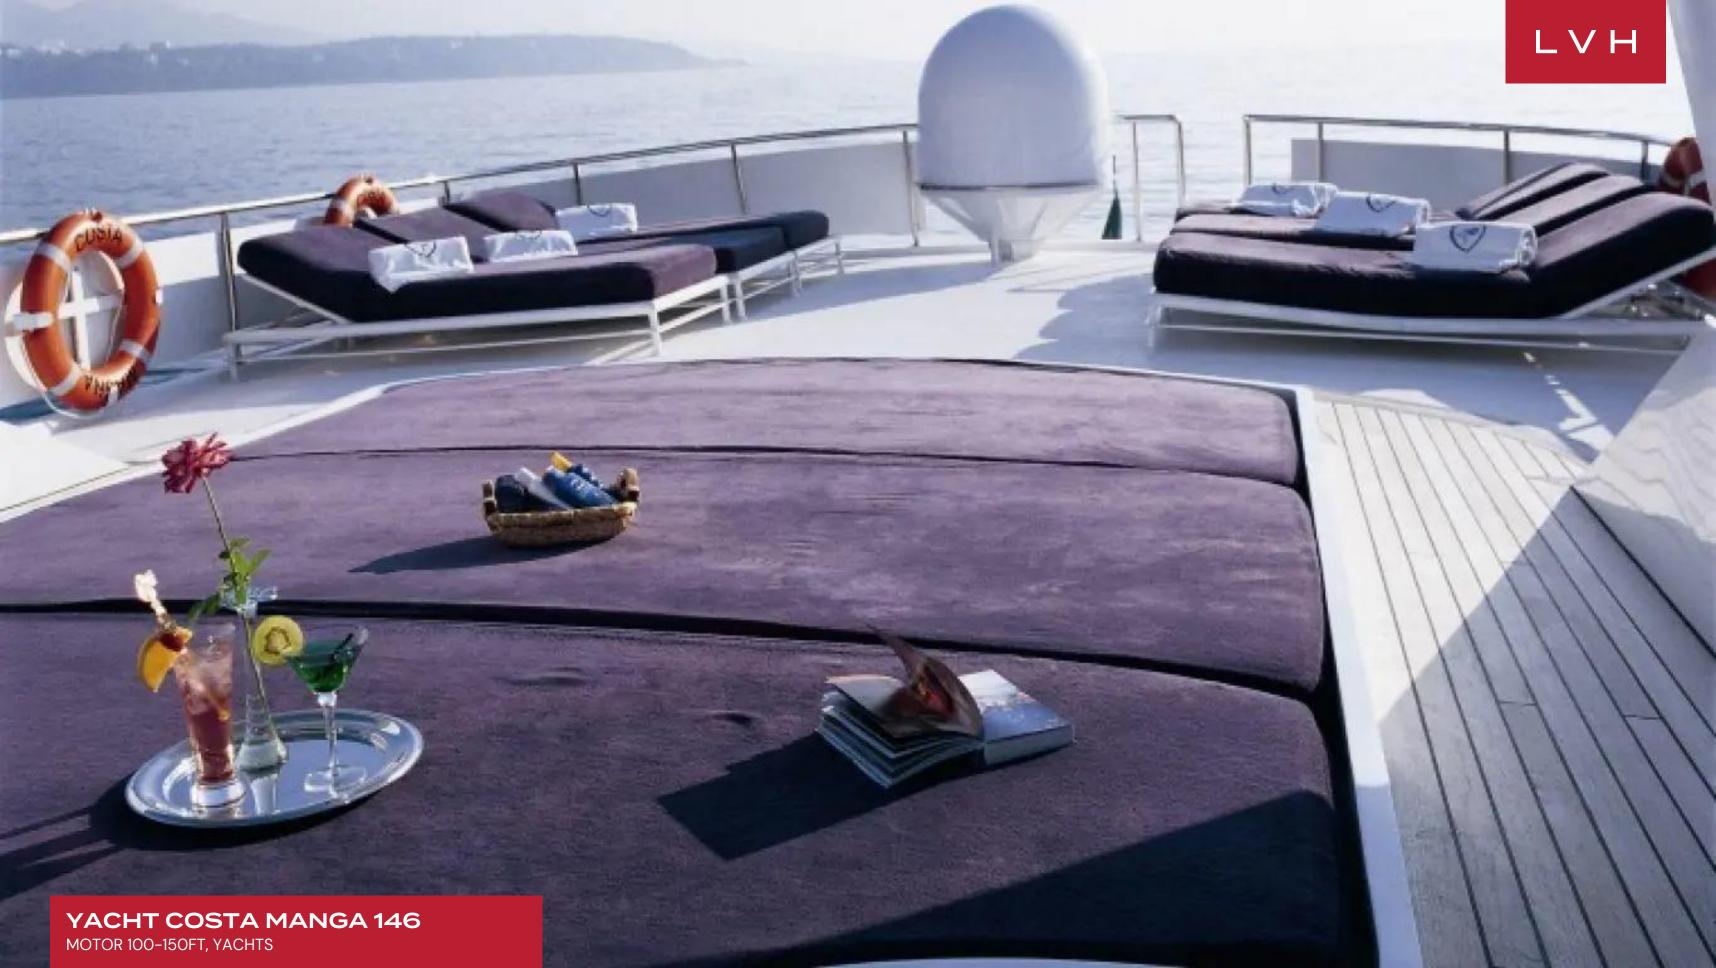

The outside comes with abundant deck space. It features on deck Jacuzzi tub, alfresco dining and a plenty of seating areas, great for relaxation. She also carries recreation facilities such as Snorkelling Equipment, Doughnuts, Kayaks, Water-Skis, Surf Ski, 2 Yamaha 800R Waverunners 130hp and 2 Novamarine RH 450 Tender with 1 x 110 HP engine. Truly, a luxurious yacht for a wonderful cruising experience.

## **EXTERIOR**

- Jacuzzi Outdoor
- Lounger and Chair
- Outdoor Dining
- Terrace
- Water Sports Jet Skis