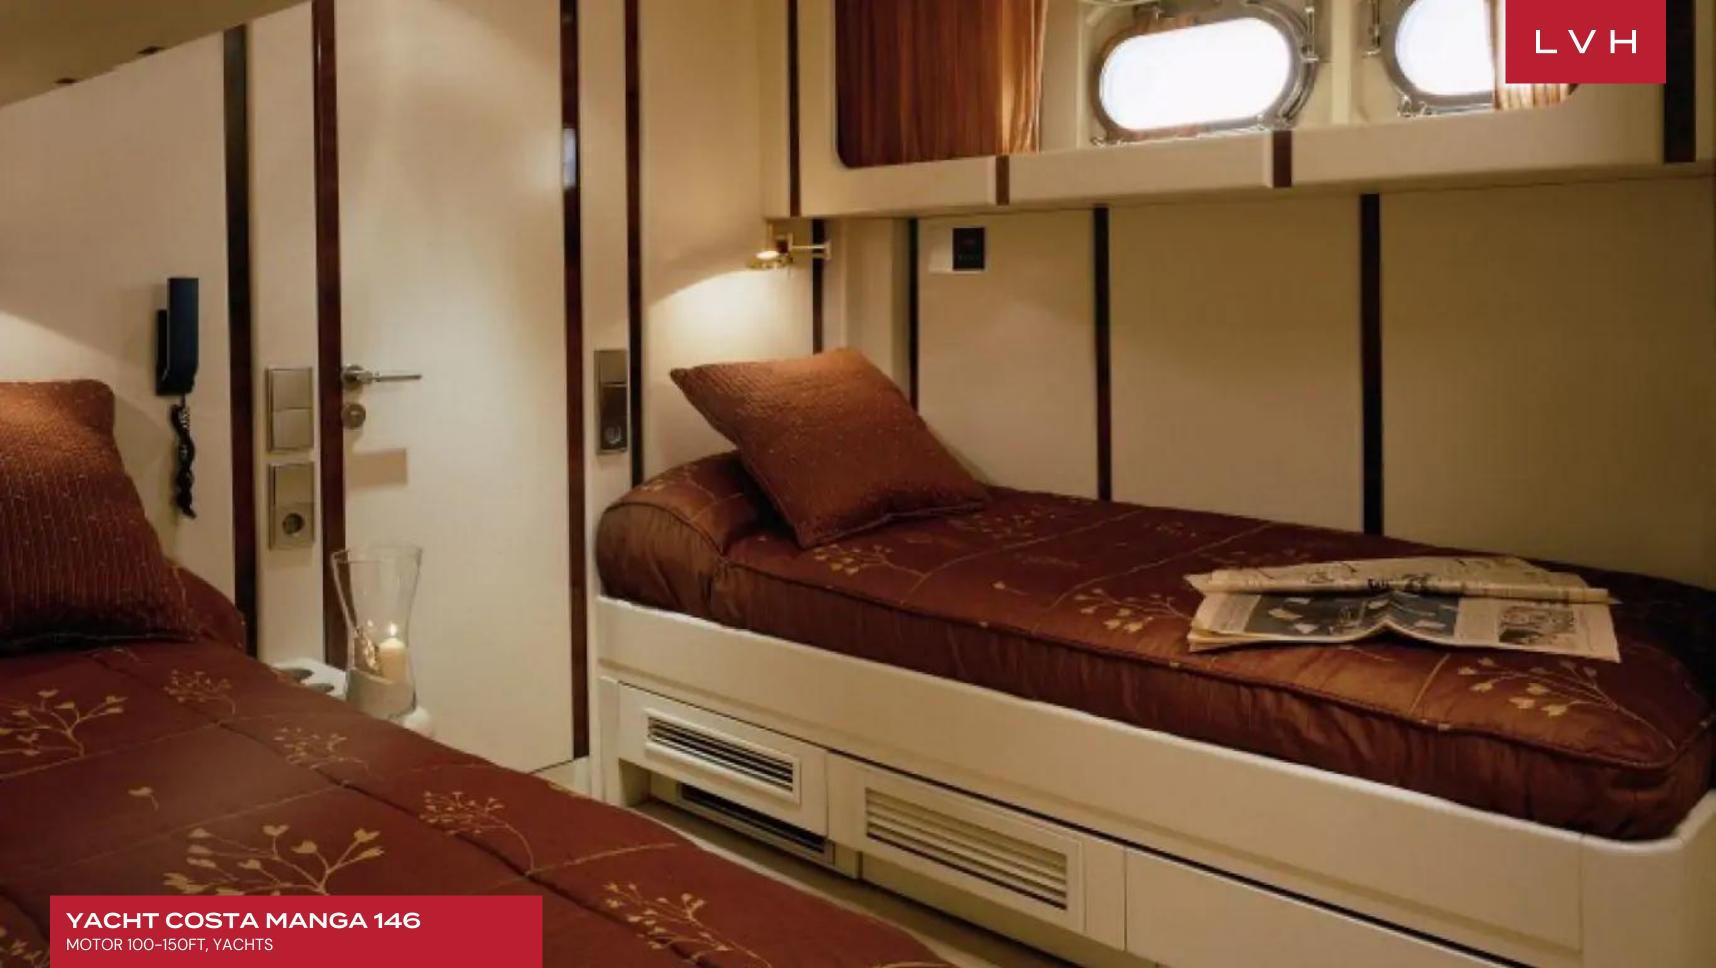

YACHT COSTA MANGA 146

MOTOR 100-150FT, YACHTS

**5**CABINS

10 GUESTS

## **YACHT COSTA MANGA 146**

MOTOR 100-150FT, YACHTS

Yacht Costa manga 146 is a fabulous yacht that was built in 1983 by Turquoise and refitted in 2011. She is previously named Belesbat Queen and the exterior is designed by Alberto Mercati. She is built with Steel hull and Aluminium superstructure and 2 x General Motors 867hp engine with a cruising speed of 12 knots and a top speed of 14 knots.

The yacht offers a harmonious interior which features a blend of mahogany wood furniture giving a feeling of warmth luxury and charm. It comes with 5 rooms, including a master suite, 2 double cabins, and 2 twin cabins and can accommodate up to 10 guests on board. She also features a state of the art TV & stereo system, Air Conditioning, and WiFi connection on board.