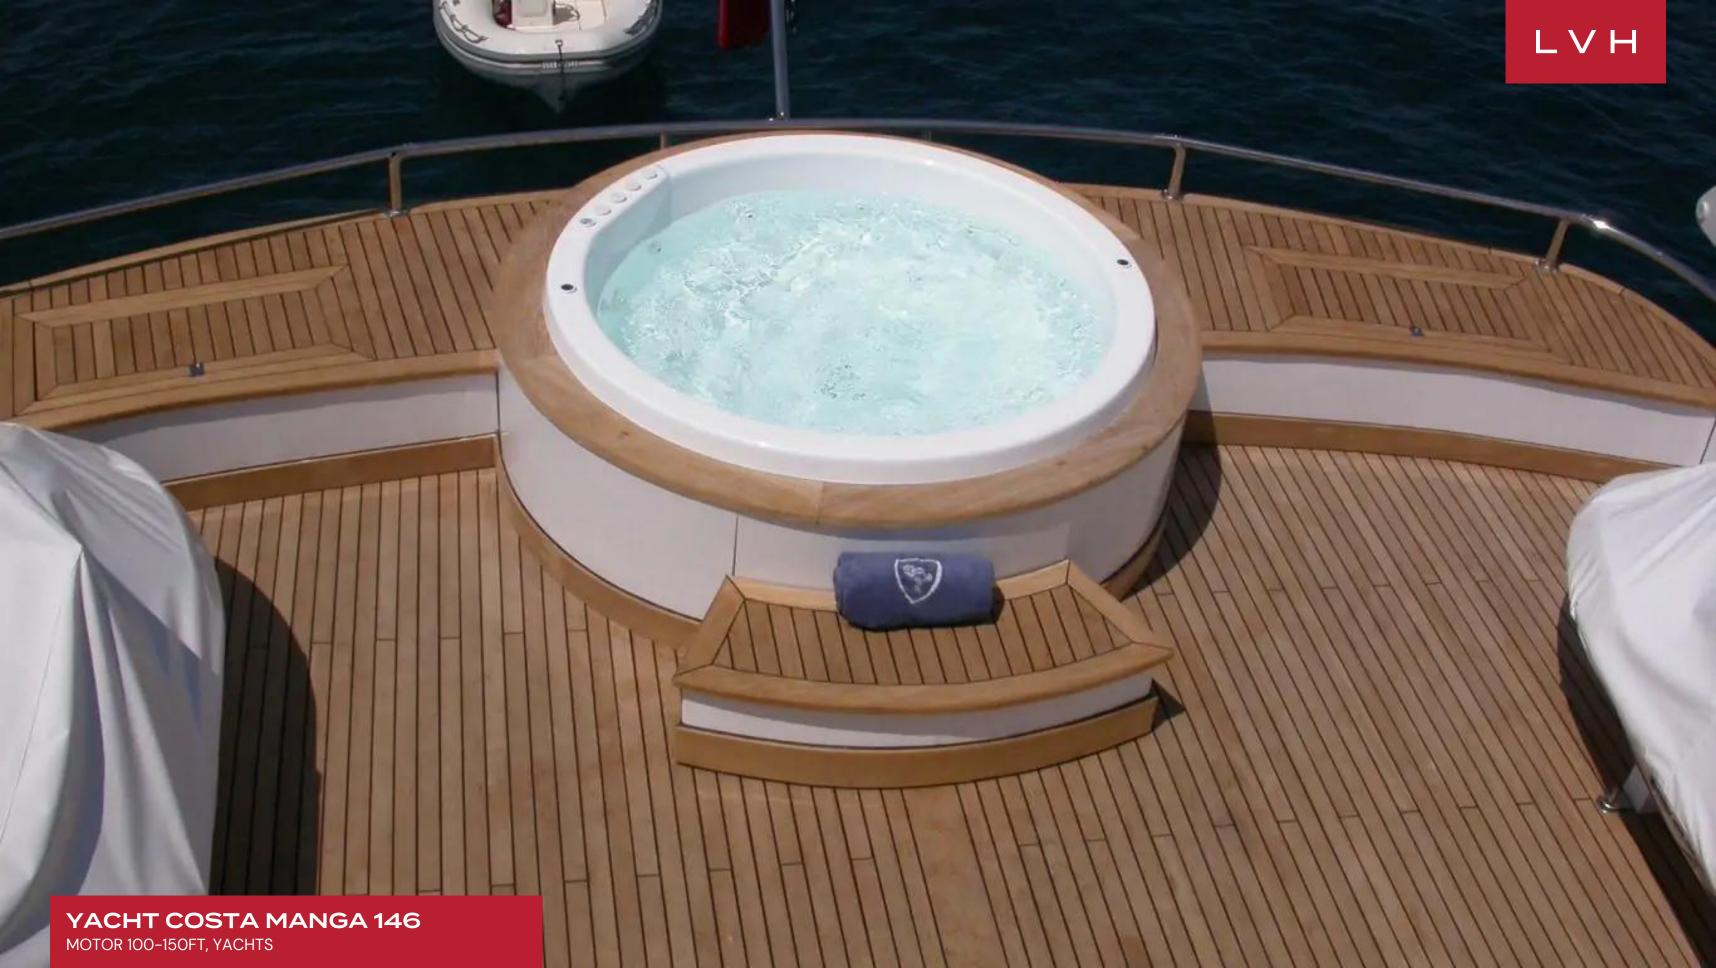

The outside comes with abundant deck space. It features on deck Jacuzzi tub, alfresco dining and a plenty of seating areas, great for relaxation. She also carries recreation facilities such as Snorkelling Equipment, Doughnuts, Kayaks, Water-Skis, Surf Ski, 2 Yamaha 800R Waverunners 130hp and 2 Novamarine RH 450 Tender with 1 x 110 HP engine. Truly, a luxurious yacht for a wonderful cruising experience.

## **EXTERIOR**

- Jacuzzi Outdoor
- Lounger and Chair
- Outdoor Dining
- Terrace
- Water Sports Jet Skis