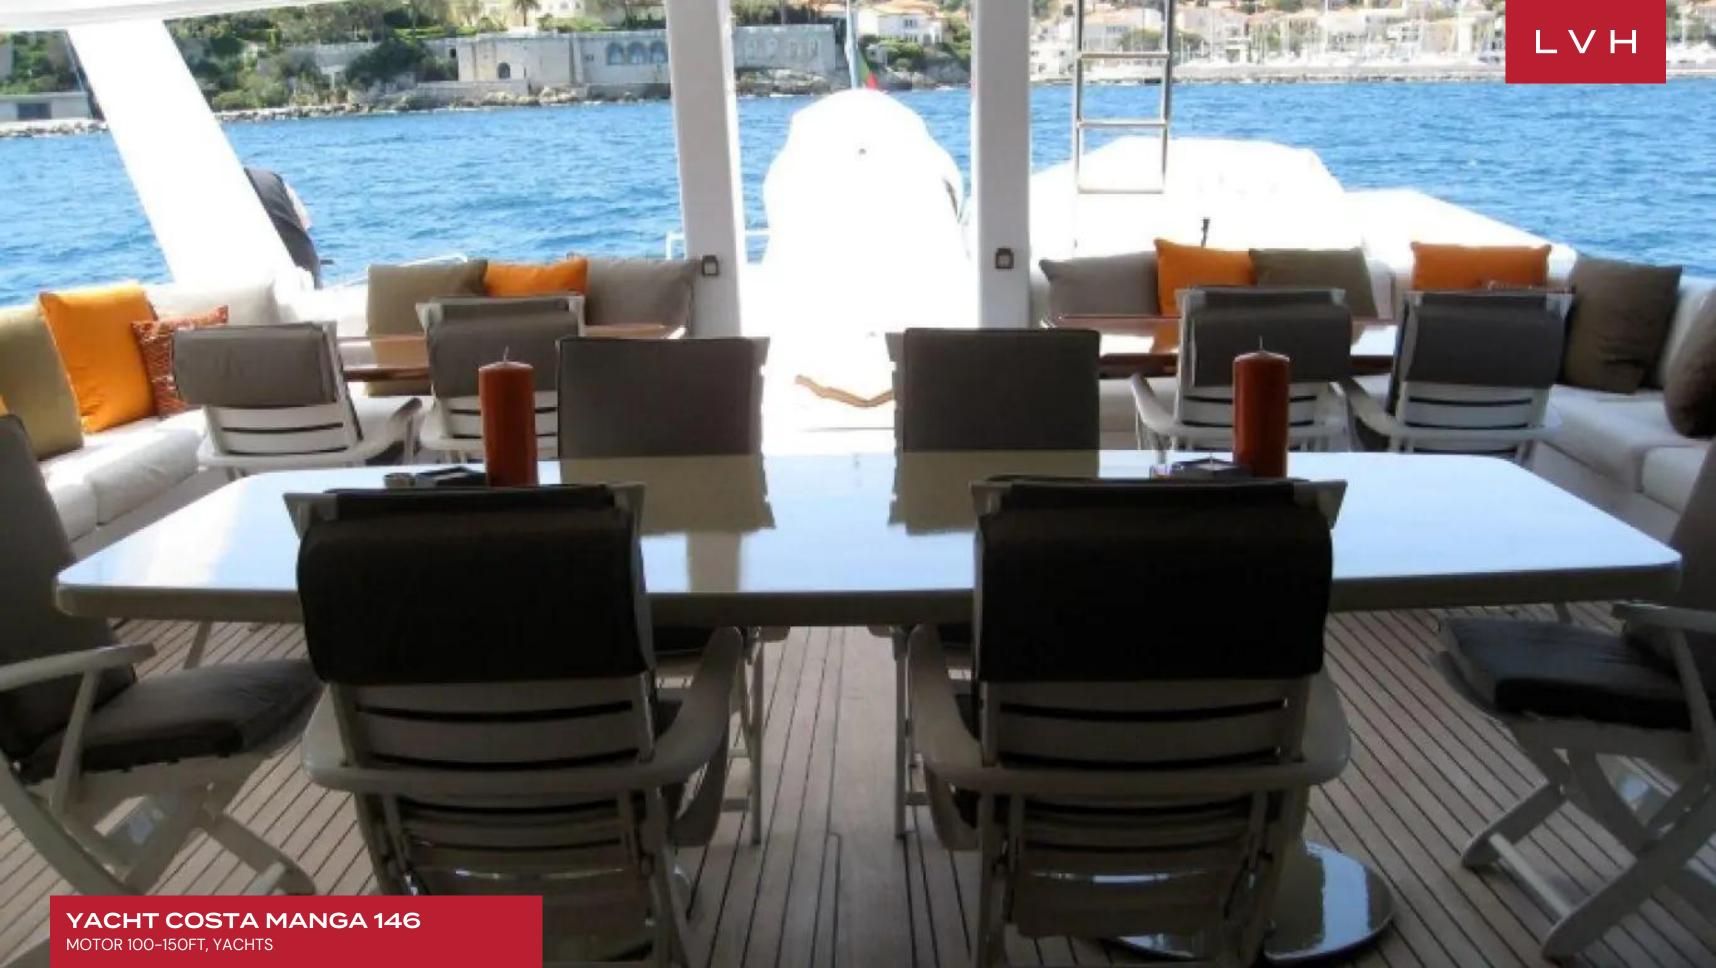

The outside comes with abundant deck space. It features on deck Jacuzzi tub, alfresco dining and a plenty of seating areas, great for relaxation. She also carries recreation facilities such as Snorkelling Equipment, Doughnuts, Kayaks, Water-Skis, Surf Ski, 2 Yamaha 800R Waverunners 130hp and 2 Novamarine RH 450 Tender with 1 x 110 HP engine. Truly, a luxurious yacht for a wonderful cruising experience.

## **EXTERIOR**

- Jacuzzi Outdoor
- Lounger and Chair
- Outdoor Dining
- Terrace
- Water Sports Jet Skis