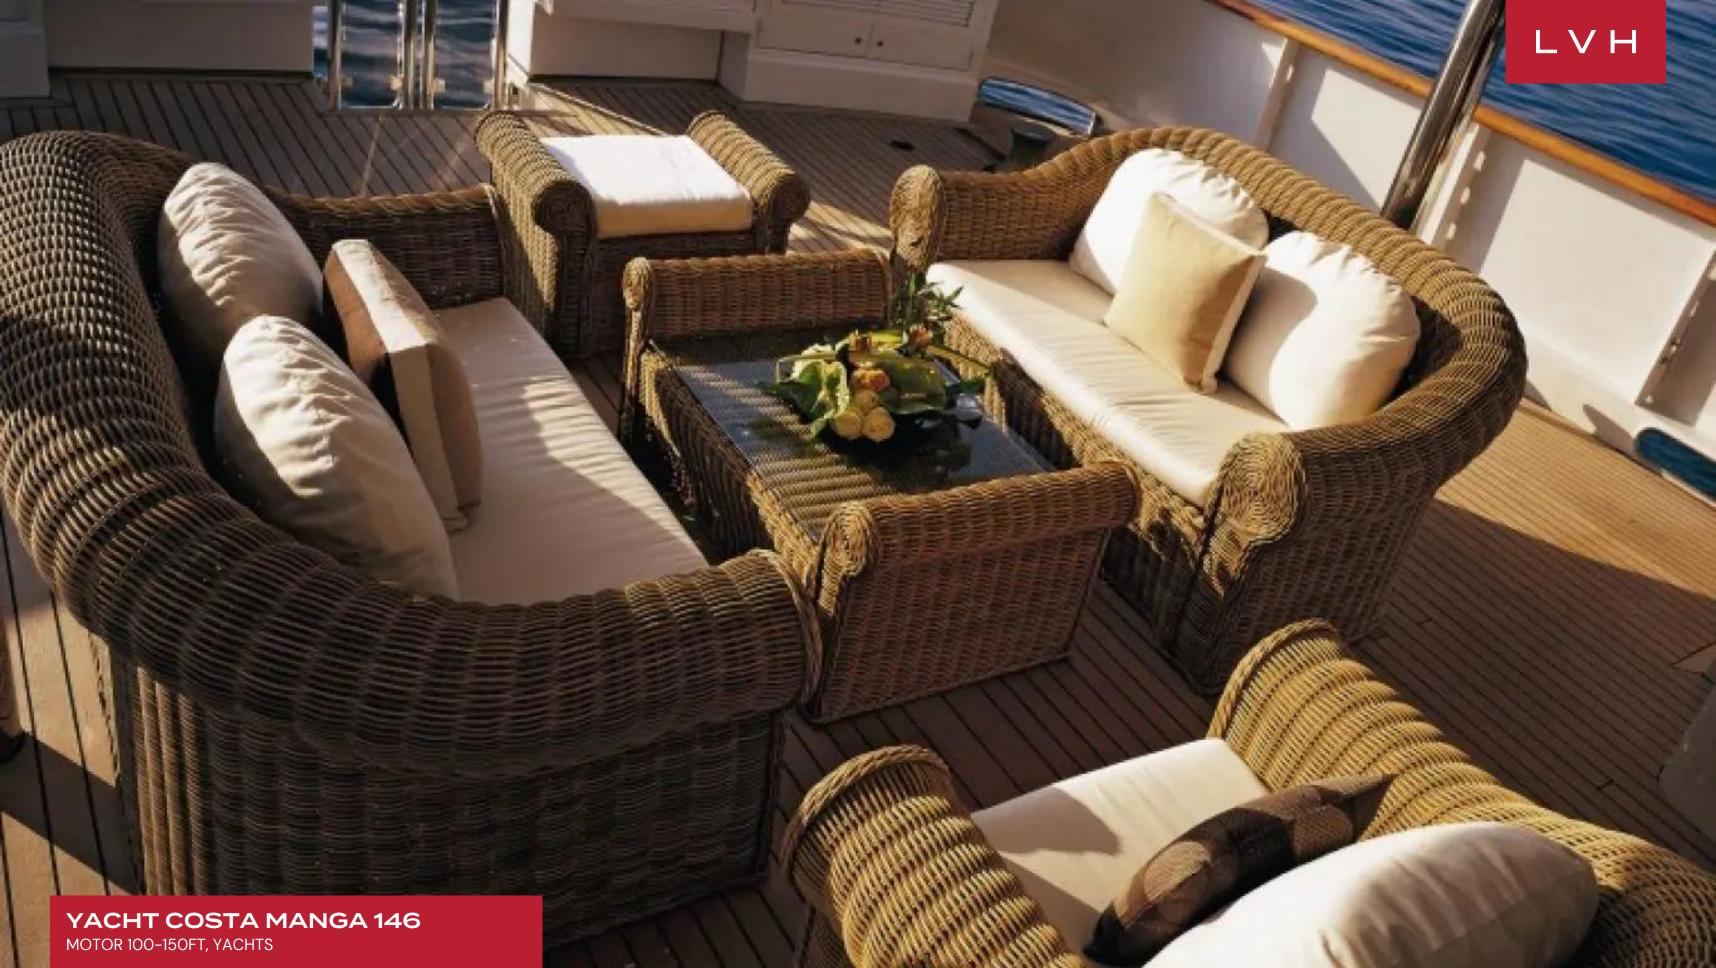

The outside comes with abundant deck space. It features on deck Jacuzzi tub, alfresco dining and a plenty of seating areas, great for relaxation. She also carries recreation facilities such as Snorkelling Equipment, Doughnuts, Kayaks, Water-Skis, Surf Ski, 2 Yamaha 800R Waverunners 130hp and 2 Novamarine RH 450 Tender with 1 x 110 HP engine. Truly, a luxurious yacht for a wonderful cruising experience.

## **EXTERIOR**

- Jacuzzi Outdoor
- Lounger and Chair
- Outdoor Dining
- Terrace
- Water Sports Jet Skis