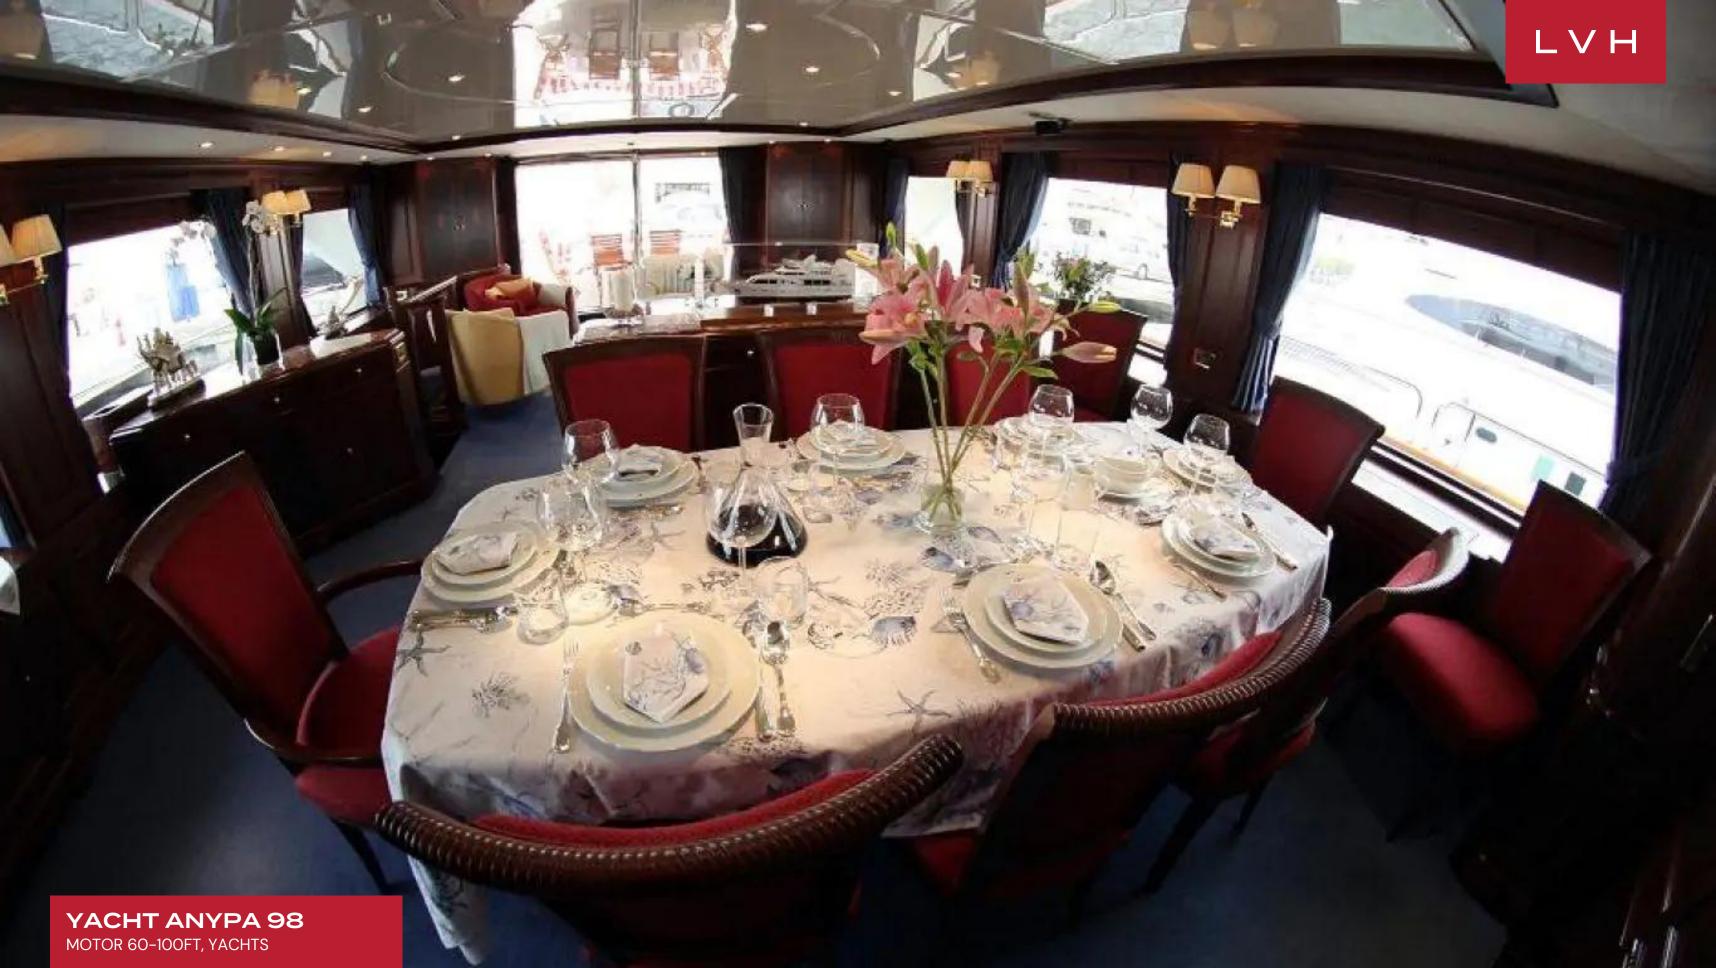

The salon and dining feature an open plan that incorporates plus seating, a coffee table, entertainment systems aft, and formal dining table at fore. Rich, dark wood panels blend with light pastels and neutral tones to create an elegant ambiance, while panoramic windows offer generous natural light and sweeping views. Next from the salon is the full-beam master stateroom with a center-lined and forward-facing king size bed surrounded by windows, and a large tub en suite. Below decks are the VIP cabin and 2 twin cabins, all with private en suite facilities. Anypa's tri-deck design features plentiful exterior living spaces ideal for relaxation or entertaining. The aft deck, adjacent to the salon, offers shaded alfresco dining with seating. The upper deck features an expansive teak area with another alfresco option complete with seating, wet bar, BBQ, and partial shade. The top deck has a deluxe jacuzzi tub, chaise lounges, and seating perfect for taking in spectacular views. Air conditioning, WiFi, TV, and karaoke round out the other creature comforts she provides. She accommodates a crew of 5 to help ensure a relaxed and comfortable luxury charter experience.