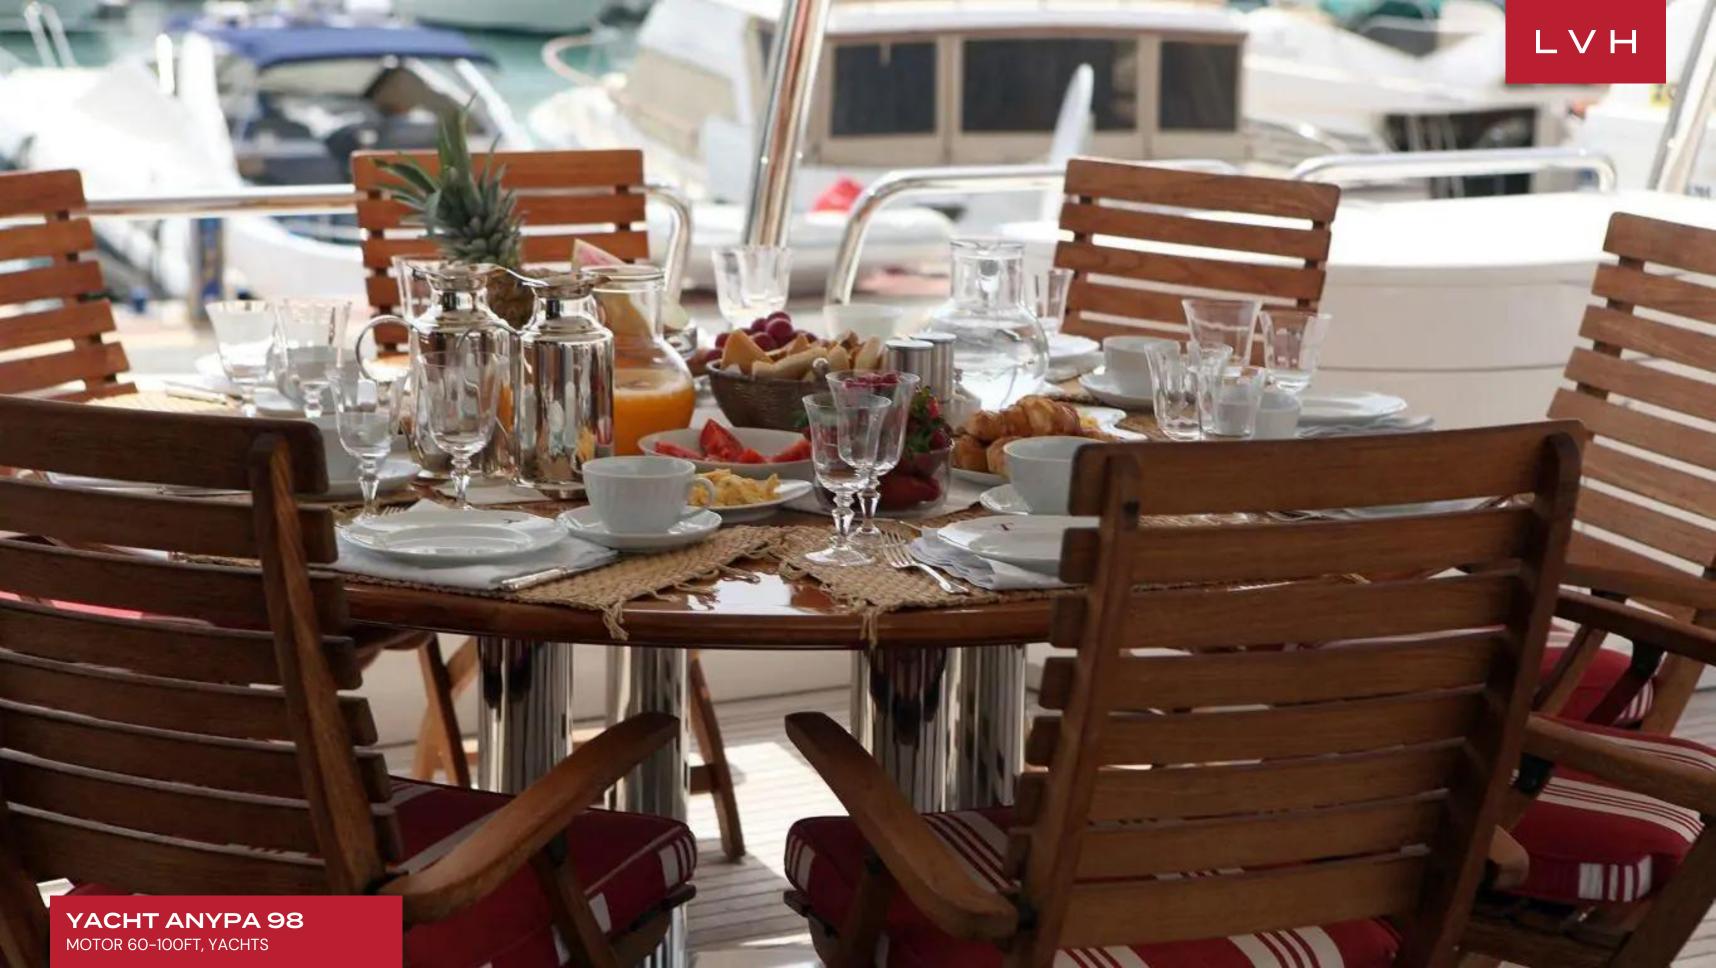

The salon and dining feature an open plan that incorporates plus seating, a coffee table, entertainment systems aft, and formal dining table at fore. Rich, dark wood panels blend with light pastels and neutral tones to create an elegant ambiance, while panoramic windows offer generous natural light and sweeping views. Next from the salon is the full-beam master stateroom with a center-lined and forward-facing king size bed surrounded by windows, and a large tub en suite. Below decks are the VIP cabin and 2 twin cabins, all with private en suite facilities. Anypa's tri-deck design features plentiful exterior living spaces ideal for relaxation or entertaining. The aft deck, adjacent to the salon, offers shaded alfresco dining with seating. The upper deck features an expansive teak area with another alfresco option complete with seating, wet bar, BBQ, and partial shade. The top deck has a deluxe jacuzzi tub, chaise lounges, and seating perfect for taking in spectacular views. Air conditioning, WiFi, TV, and karaoke round out the other creature comforts she provides. She accommodates a crew of 5 to help ensure a relaxed and comfortable luxury charter experience.

For watersports, her recreation facilities include a water ski, wakeboard, 2 donuts, a 3 person banana, a jet ski, a tender, and snorkeling equipment. Yacht Anypa 98 is a superbly appointed and fully featured luxury yacht that never fails to disappoint.