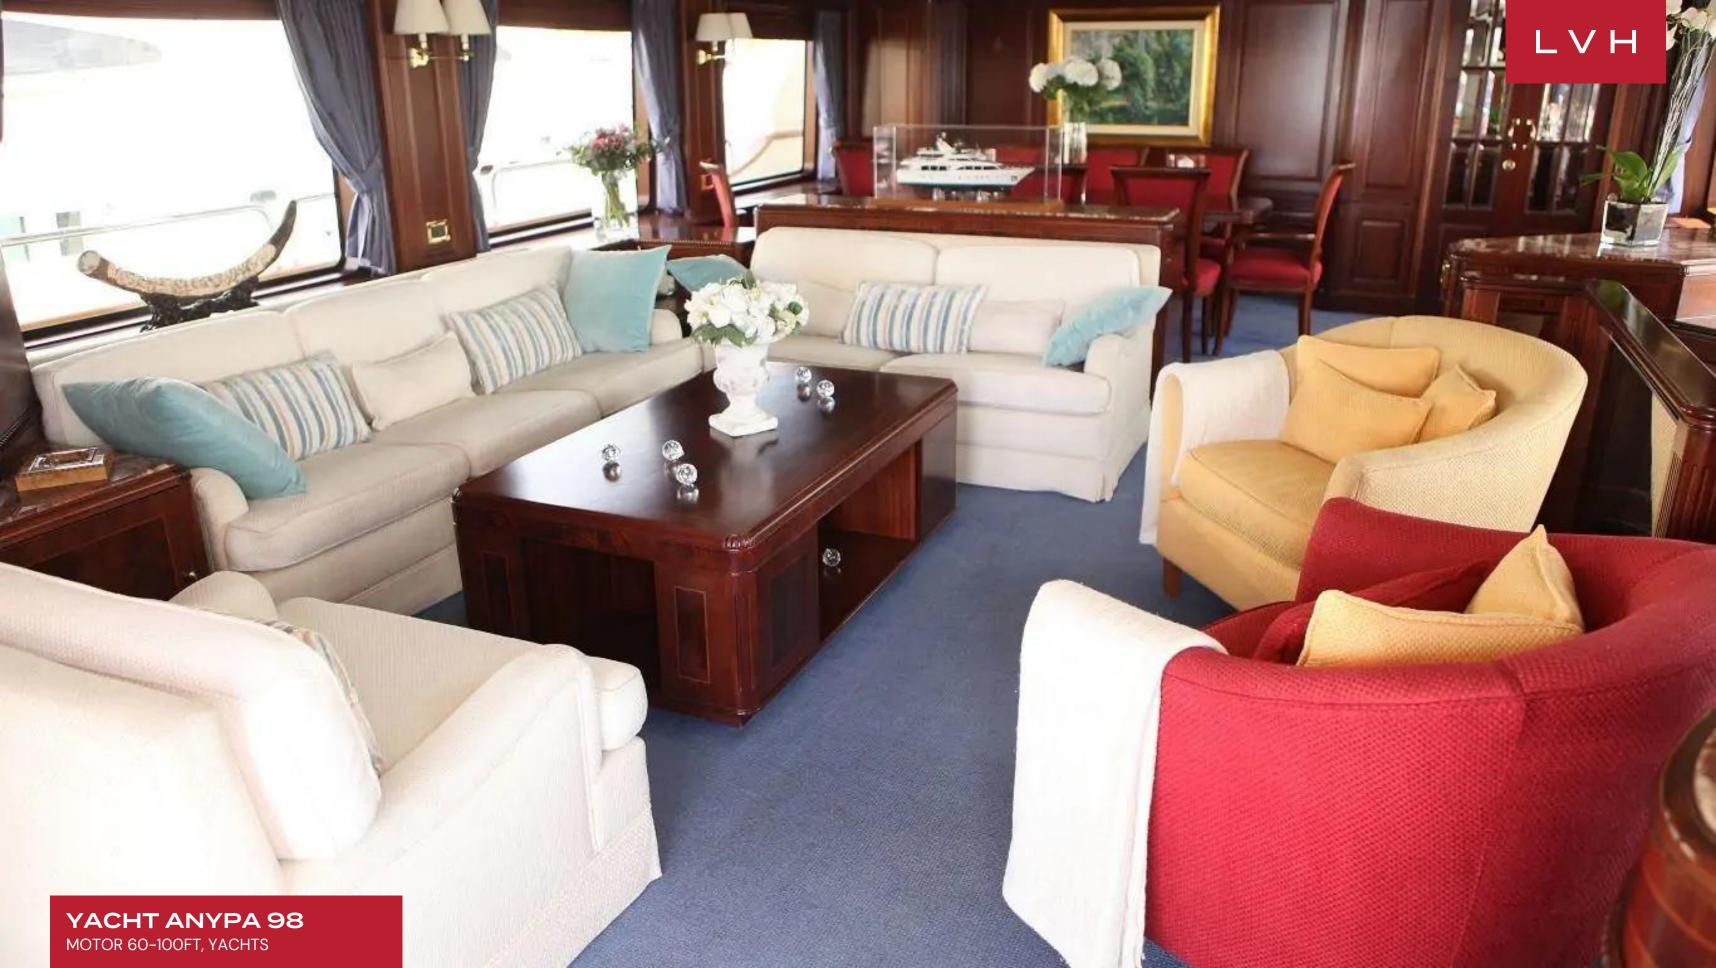

The salon and dining feature an open plan that incorporates plus seating, a coffee table, entertainment systems aft, and formal dining table at fore. Rich, dark wood panels blend with light pastels and neutral tones to create an elegant ambiance, while panoramic windows offer generous natural light and sweeping views. Next from the salon is the full-beam master stateroom with a center-lined and forward-facing king size bed surrounded by windows, and a large tub en suite. Below decks are the VIP cabin and 2 twin cabins, all with private en suite facilities. Anypa's tri-deck design features plentiful exterior living spaces ideal for relaxation or entertaining. The aft deck, adjacent to the salon, offers shaded alfresco dining with seating. The upper deck features an expansive teak area with another alfresco option complete with seating, wet bar, BBQ, and partial shade. The top deck has a deluxe jacuzzi tub, chaise lounges, and seating perfect for taking in spectacular views. Air conditioning, WiFi, TV, and karaoke round out the other creature comforts she provides. She accommodates a crew of 5 to help ensure a relaxed and comfortable luxury charter experience.