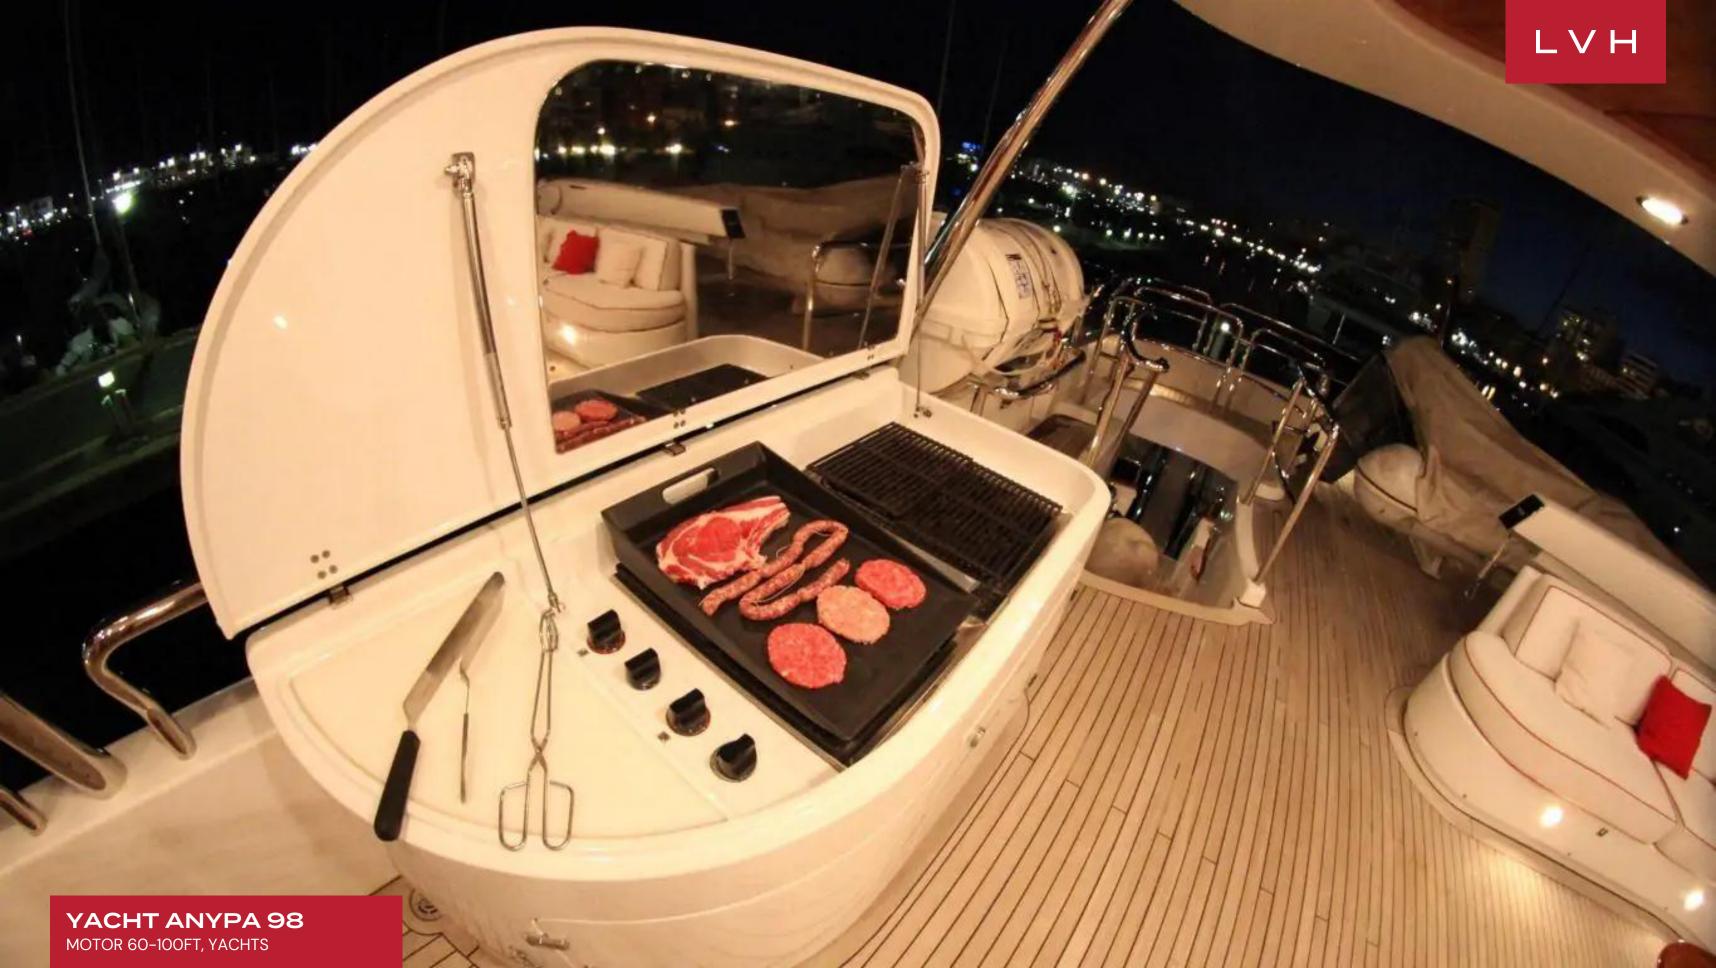

The salon and dining feature an open plan that incorporates plus seating, a coffee table, entertainment systems aft, and formal dining table at fore. Rich, dark wood panels blend with light pastels and neutral tones to create an elegant ambiance, while panoramic windows offer generous natural light and sweeping views. Next from the salon is the full-beam master stateroom with a center-lined and forward-facing king size bed surrounded by windows, and a large tub en suite. Below decks are the VIP cabin and 2 twin cabins, all with private en suite facilities. Anypa's tri-deck design features plentiful exterior living spaces ideal for relaxation or entertaining. The aft deck, adjacent to the salon, offers shaded alfresco dining with seating. The upper deck features an expansive teak area with another alfresco option complete with seating, wet bar, BBQ, and partial shade. The top deck has a deluxe jacuzzi tub, chaise lounges, and seating perfect for taking in spectacular views. Air conditioning, WiFi, TV, and karaoke round out the other creature comforts she provides. She accommodates a crew of 5 to help ensure a relaxed and comfortable luxury charter experience.

#### **EXTERIOR**

- BBO
- Jacuzzi Outdoor
- Lounger and Chair
- Outdoor Dining
- Pool Bar
- Terrace
- Water Sports Inflatables
- Water Sports Jet Skis