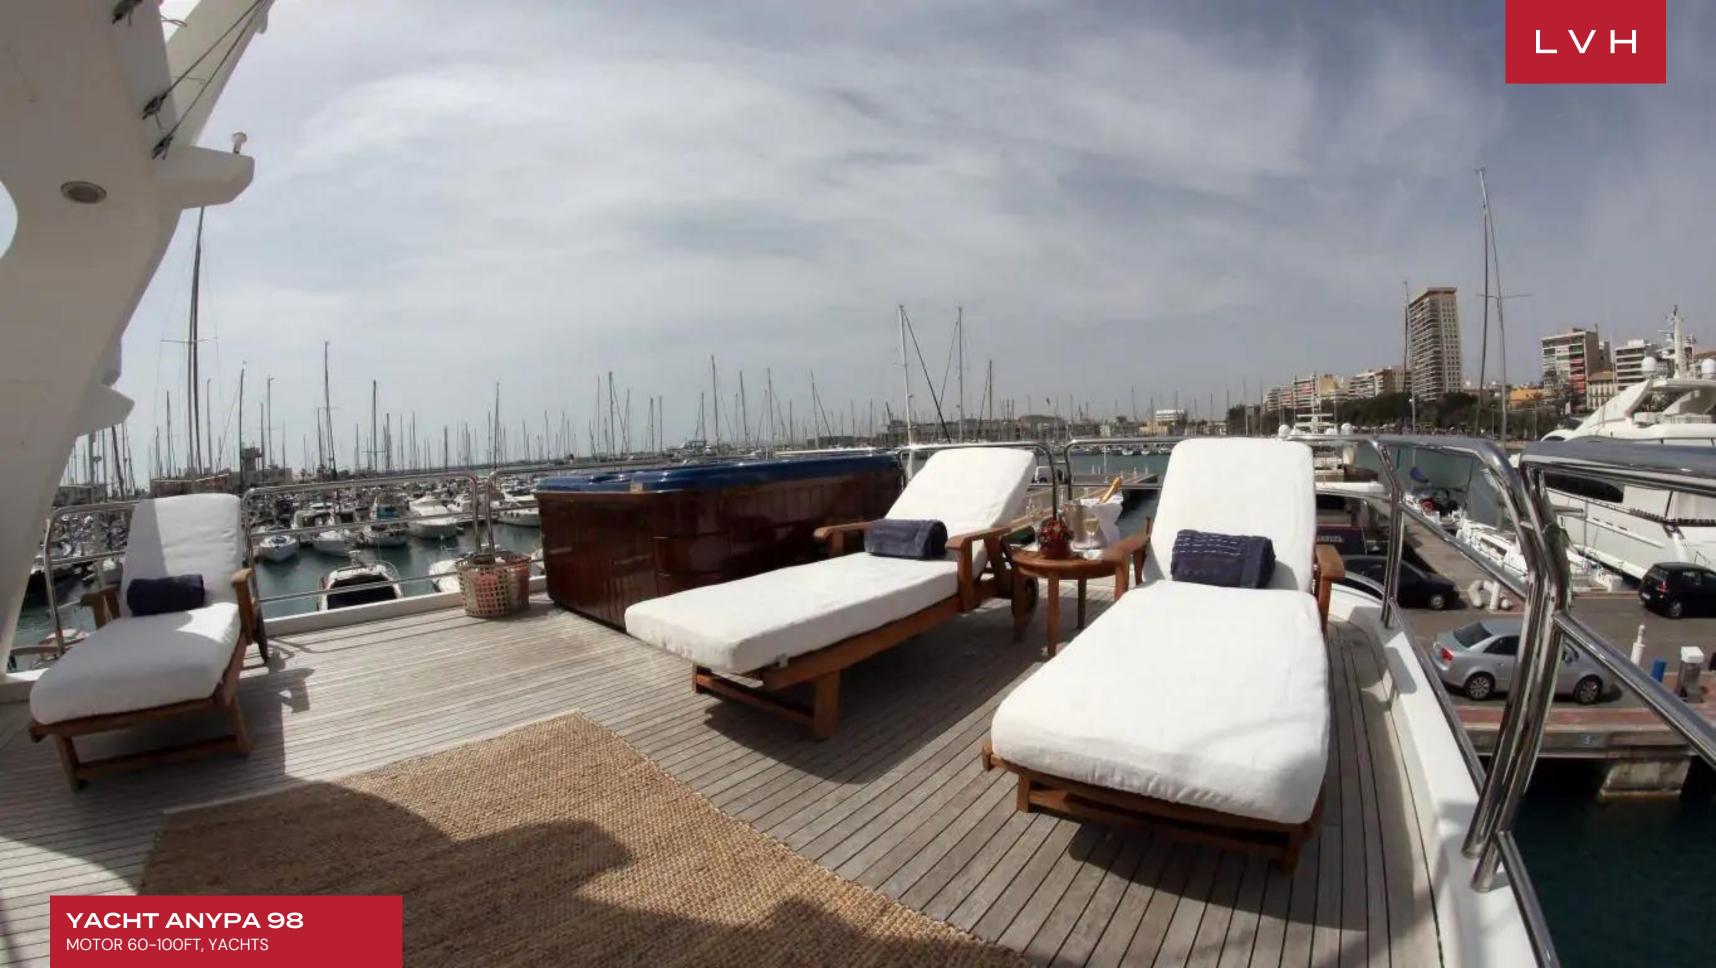

The salon and dining feature an open plan that incorporates plus seating, a coffee table, entertainment systems aft, and formal dining table at fore. Rich, dark wood panels blend with light pastels and neutral tones to create an elegant ambiance, while panoramic windows offer generous natural light and sweeping views. Next from the salon is the full-beam master stateroom with a center-lined and forward-facing king size bed surrounded by windows, and a large tub en suite. Below decks are the VIP cabin and 2 twin cabins, all with private en suite facilities. Anypa's tri-deck design features plentiful exterior living spaces ideal for relaxation or entertaining. The aft deck, adjacent to the salon, offers shaded alfresco dining with seating. The upper deck features an expansive teak area with another alfresco option complete with seating, wet bar, BBQ, and partial shade. The top deck has a deluxe jacuzzi tub, chaise lounges, and seating perfect for taking in spectacular views. Air conditioning, WiFi, TV, and karaoke round out the other creature comforts she provides. She accommodates a crew of 5 to help ensure a relaxed and comfortable luxury charter experience.

#### **EXTERIOR**

- BBO
- Jacuzzi Outdoor
- Lounger and Chair
- Outdoor Dining
- Pool Bar
- Terrace
- Water Sports Inflatables
- Water Sports Jet Skis