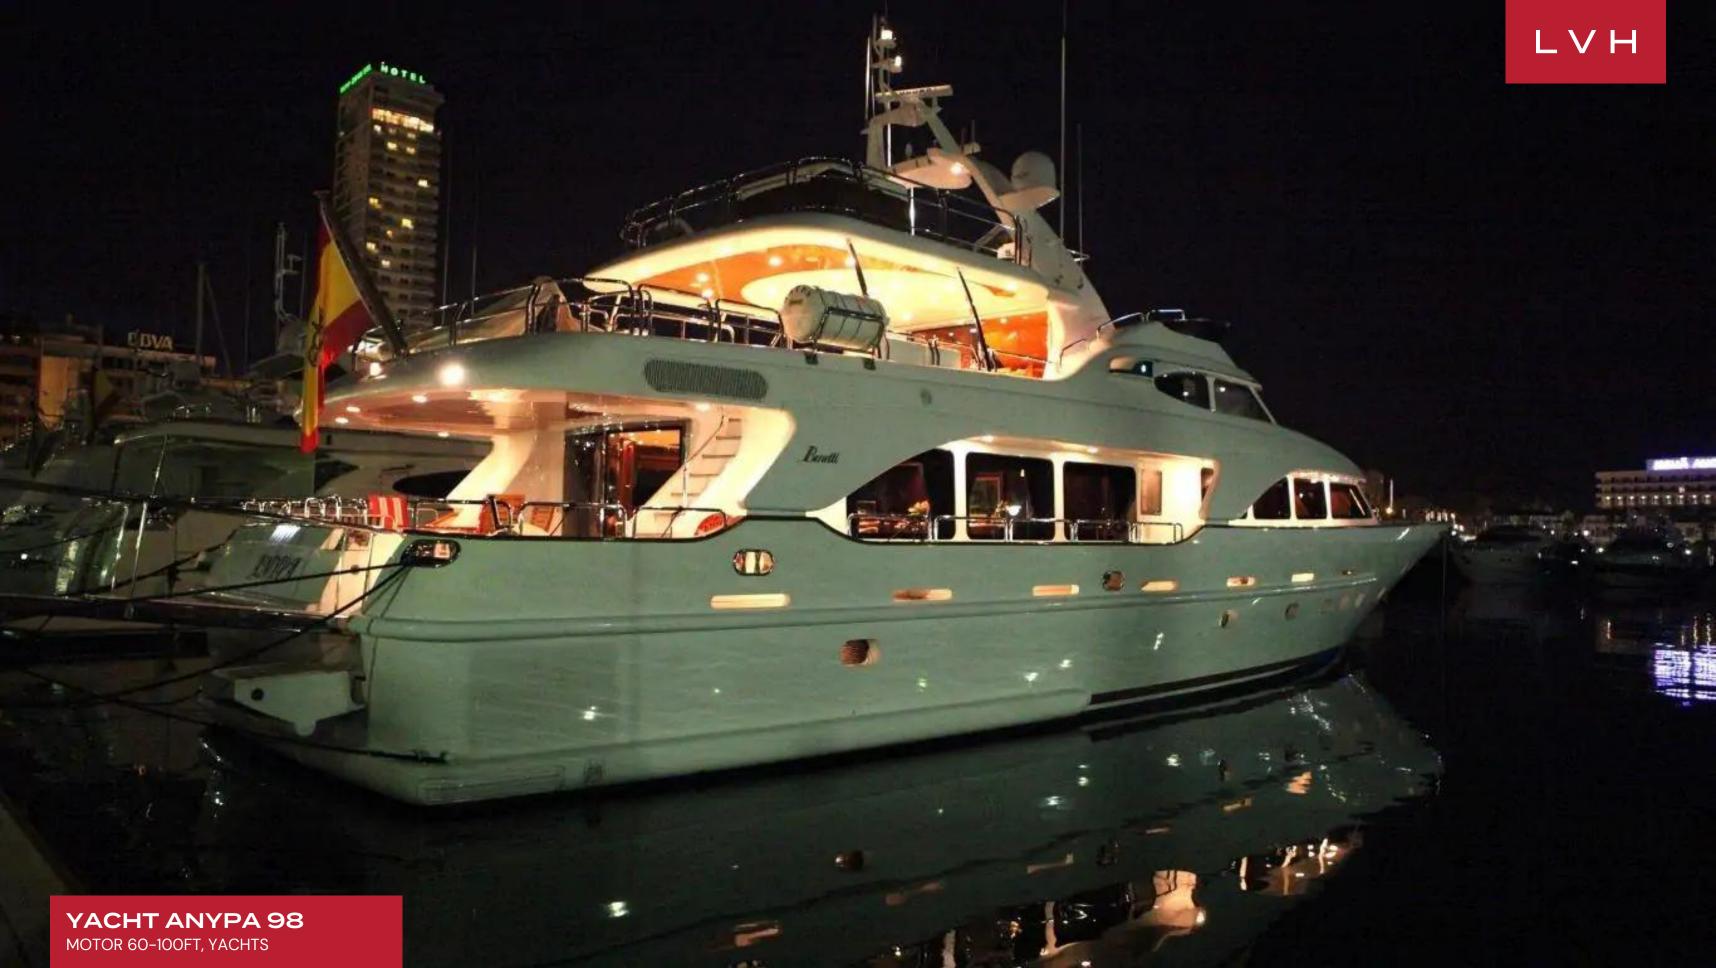

YACHT ANYPA 98
MOTOR 60-100FT, YACHTS

4 CABINS

8 GUESTS

## YACHT ANYPA 98

MOTOR 60-100FT, YACHTS

Yacht Anypa 98 was built by Benetti in 2003 and refitted in 2014. Previouly named Tradition, her exterior styling is by Stefano Righini while Zuretti's work is behind her contemporary interiors. She has a cruising speed of 12 knots, a top speed of 18 knots, and has a range of 2,300 nautical miles. Her stabilizers ensure a smooth experience on board.

The salon and dining feature an open plan that incorporates plus seating, a coffee table, entertainment systems aft, and formal dining table at fore. Rich, dark wood panels blend with light pastels and neutral tones to create an elegant ambiance, while panoramic windows offer generous natural light and sweeping views. Next from the salon is the full-beam master stateroom with a center-lined and forward-facing king size bed surrounded by windows, and a large tub en suite. Below decks are the VIP cabin and 2 twin cabins, all with private en suite facilities. Anypa's tri-deck design features plentiful exterior living spaces ideal for relaxation or entertaining. The aft deck, adjacent to the salon, offers shaded alfresco dining with seating. The upper deck features an expansive teak area with another alfresco option complete with seating, wet bar, BBQ, and partial shade. The top deck has a deluxe jacuzzi tub, chaise lounges, and seating perfect for taking in spectacular views. Air conditioning, WiFi, TV, and karaoke round out the other creature comforts she provides. She accommodates a crew of 5 to help ensure a relaxed and comfortable luxury charter experience.

For watersports, her recreation facilities include a water ski, wakeboard, 2 donuts, a 3 person banana, a jet ski, a tender, and snorkeling equipment. Yacht Anypa 98 is a superbly appointed and fully featured luxury yacht that never fails to disappoint.