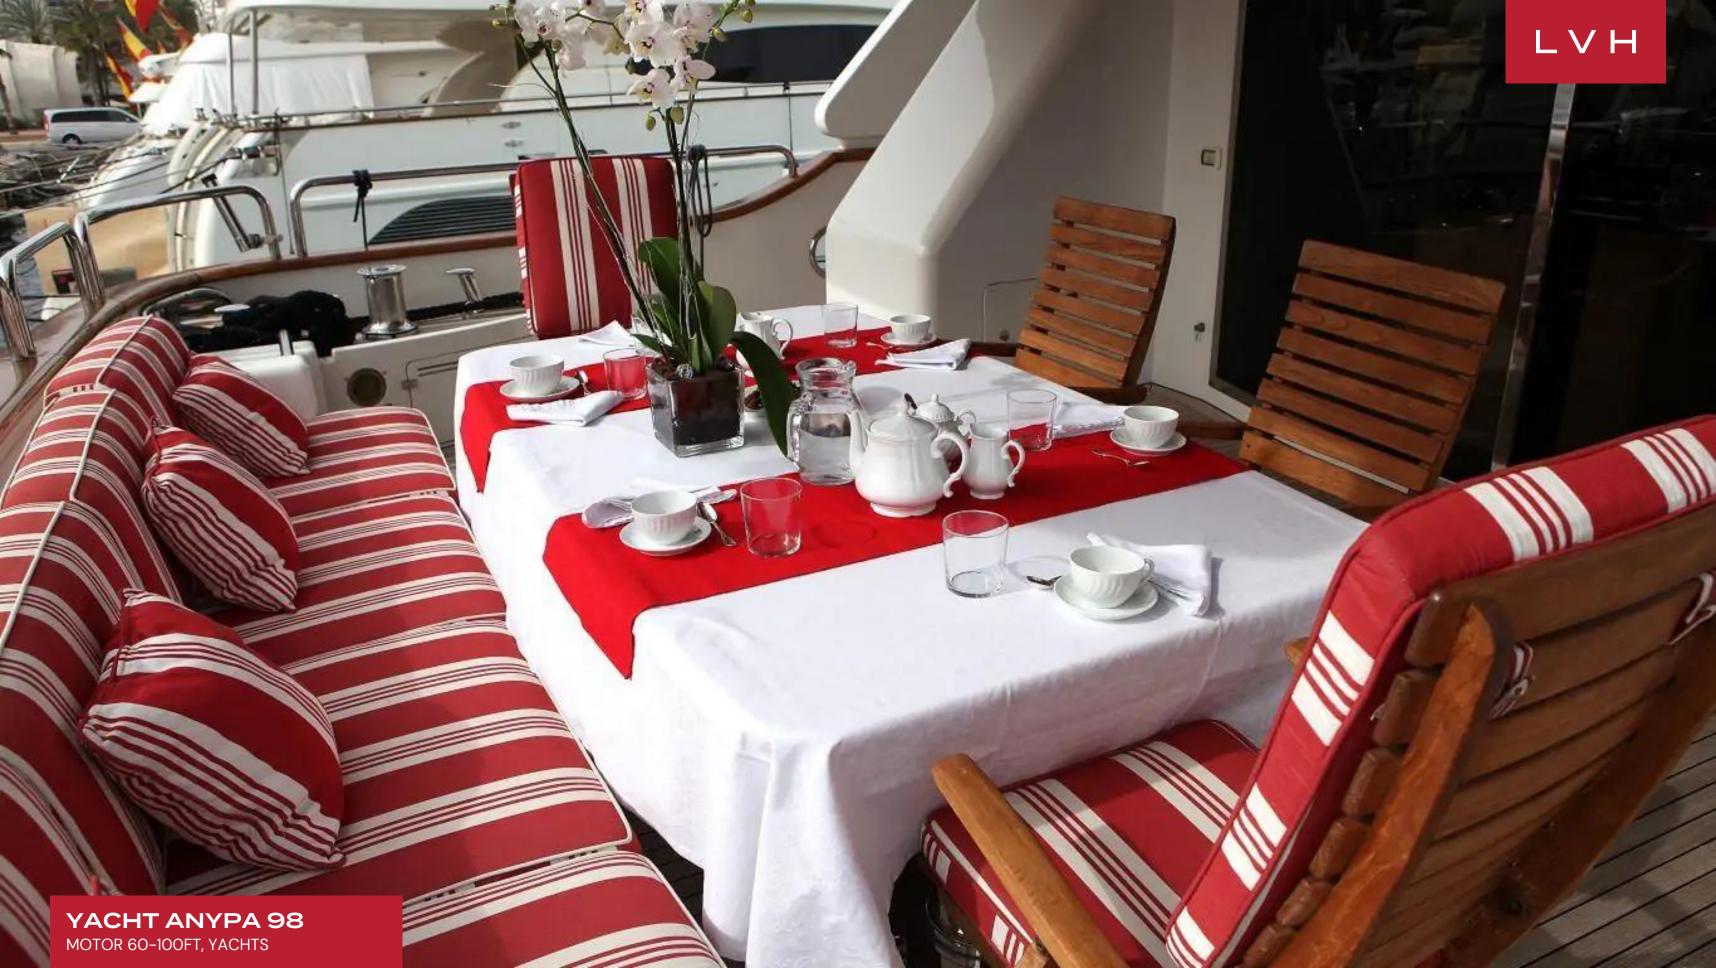

The salon and dining feature an open plan that incorporates plus seating, a coffee table, entertainment systems aft, and formal dining table at fore. Rich, dark wood panels blend with light pastels and neutral tones to create an elegant ambiance, while panoramic windows offer generous natural light and sweeping views. Next from the salon is the full-beam master stateroom with a center-lined and forward-facing king size bed surrounded by windows, and a large tub en suite. Below decks are the VIP cabin and 2 twin cabins, all with private en suite facilities. Anypa's tri-deck design features plentiful exterior living spaces ideal for relaxation or entertaining. The aft deck, adjacent to the salon, offers shaded alfresco dining with seating. The upper deck features an expansive teak area with another alfresco option complete with seating, wet bar, BBQ, and partial shade. The top deck has a deluxe jacuzzi tub, chaise lounges, and seating perfect for taking in spectacular views. Air conditioning, WiFi, TV, and karaoke round out the other creature comforts she provides. She accommodates a crew of 5 to help ensure a relaxed and comfortable luxury charter experience.