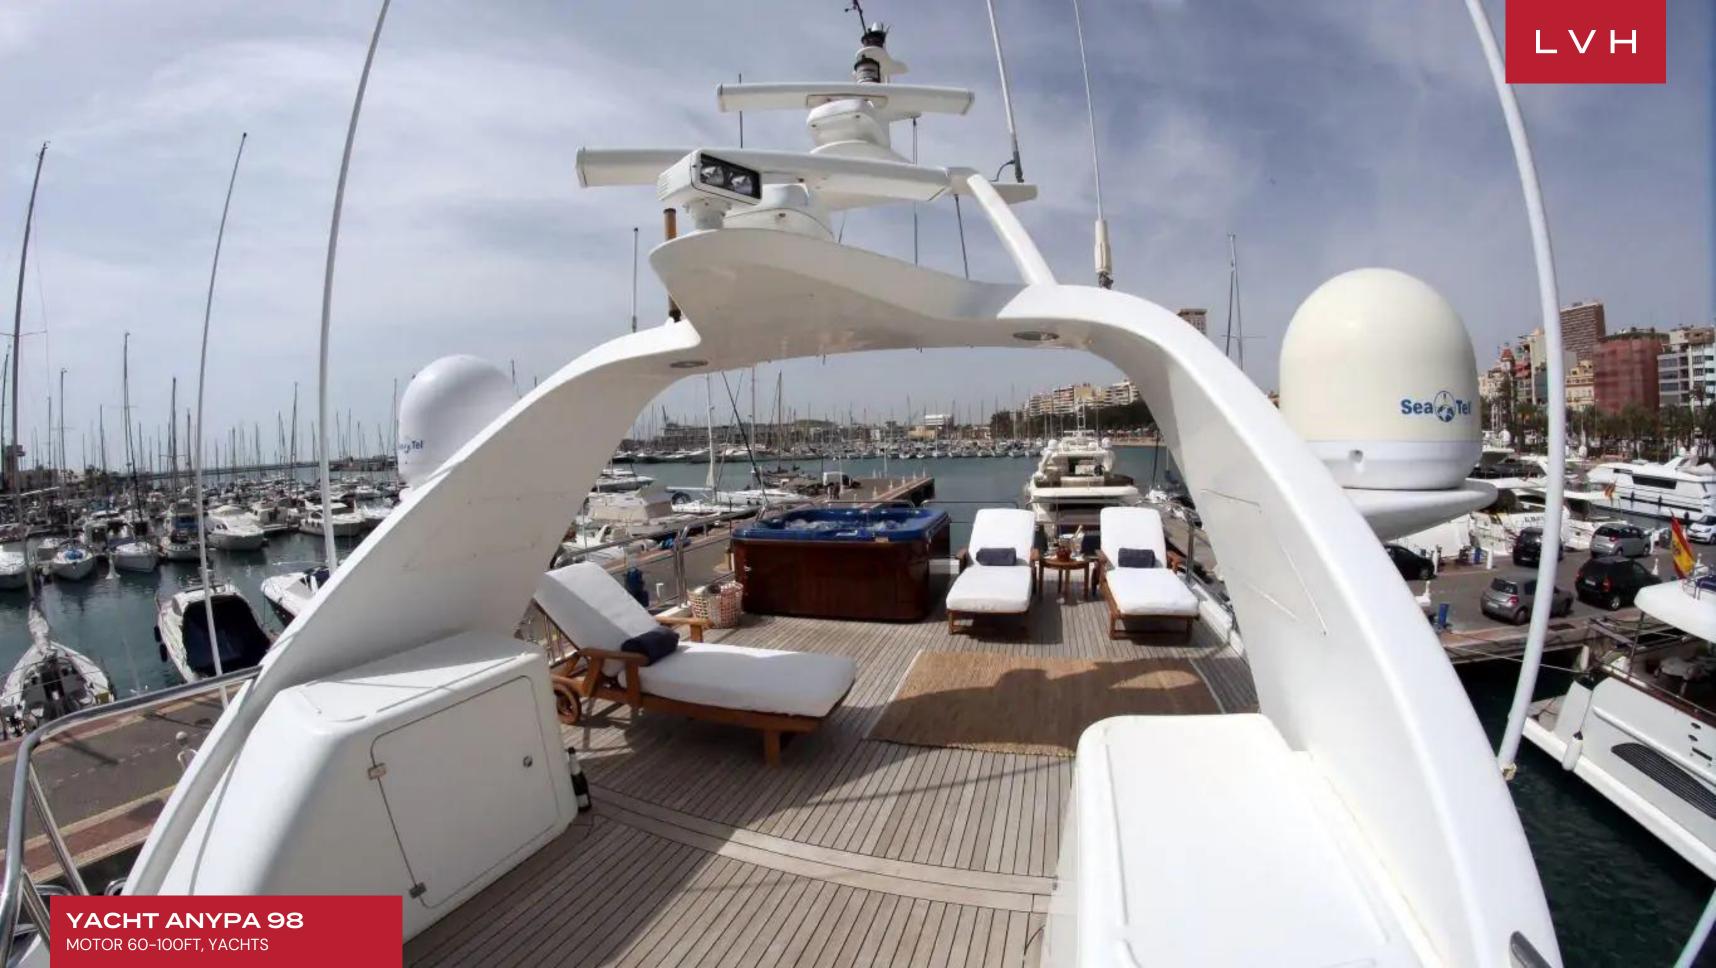

The salon and dining feature an open plan that incorporates plus seating, a coffee table, entertainment systems aft, and formal dining table at fore. Rich, dark wood panels blend with light pastels and neutral tones to create an elegant ambiance, while panoramic windows offer generous natural light and sweeping views. Next from the salon is the full-beam master stateroom with a center-lined and forward-facing king size bed surrounded by windows, and a large tub en suite. Below decks are the VIP cabin and 2 twin cabins, all with private en suite facilities. Anypa's tri-deck design features plentiful exterior living spaces ideal for relaxation or entertaining. The aft deck, adjacent to the salon, offers shaded alfresco dining with seating. The upper deck features an expansive teak area with another alfresco option complete with seating, wet bar, BBQ, and partial shade. The top deck has a deluxe jacuzzi tub, chaise lounges, and seating perfect for taking in spectacular views. Air conditioning, WiFi, TV, and karaoke round out the other creature comforts she provides. She accommodates a crew of 5 to help ensure a relaxed and comfortable luxury charter experience.

#### **EXTERIOR**

- BBO
- Jacuzzi Outdoor
- Lounger and Chair
- Outdoor Dining
- Pool Bar
- Terrace
- Water Sports Inflatables
- Water Sports Jet Skis