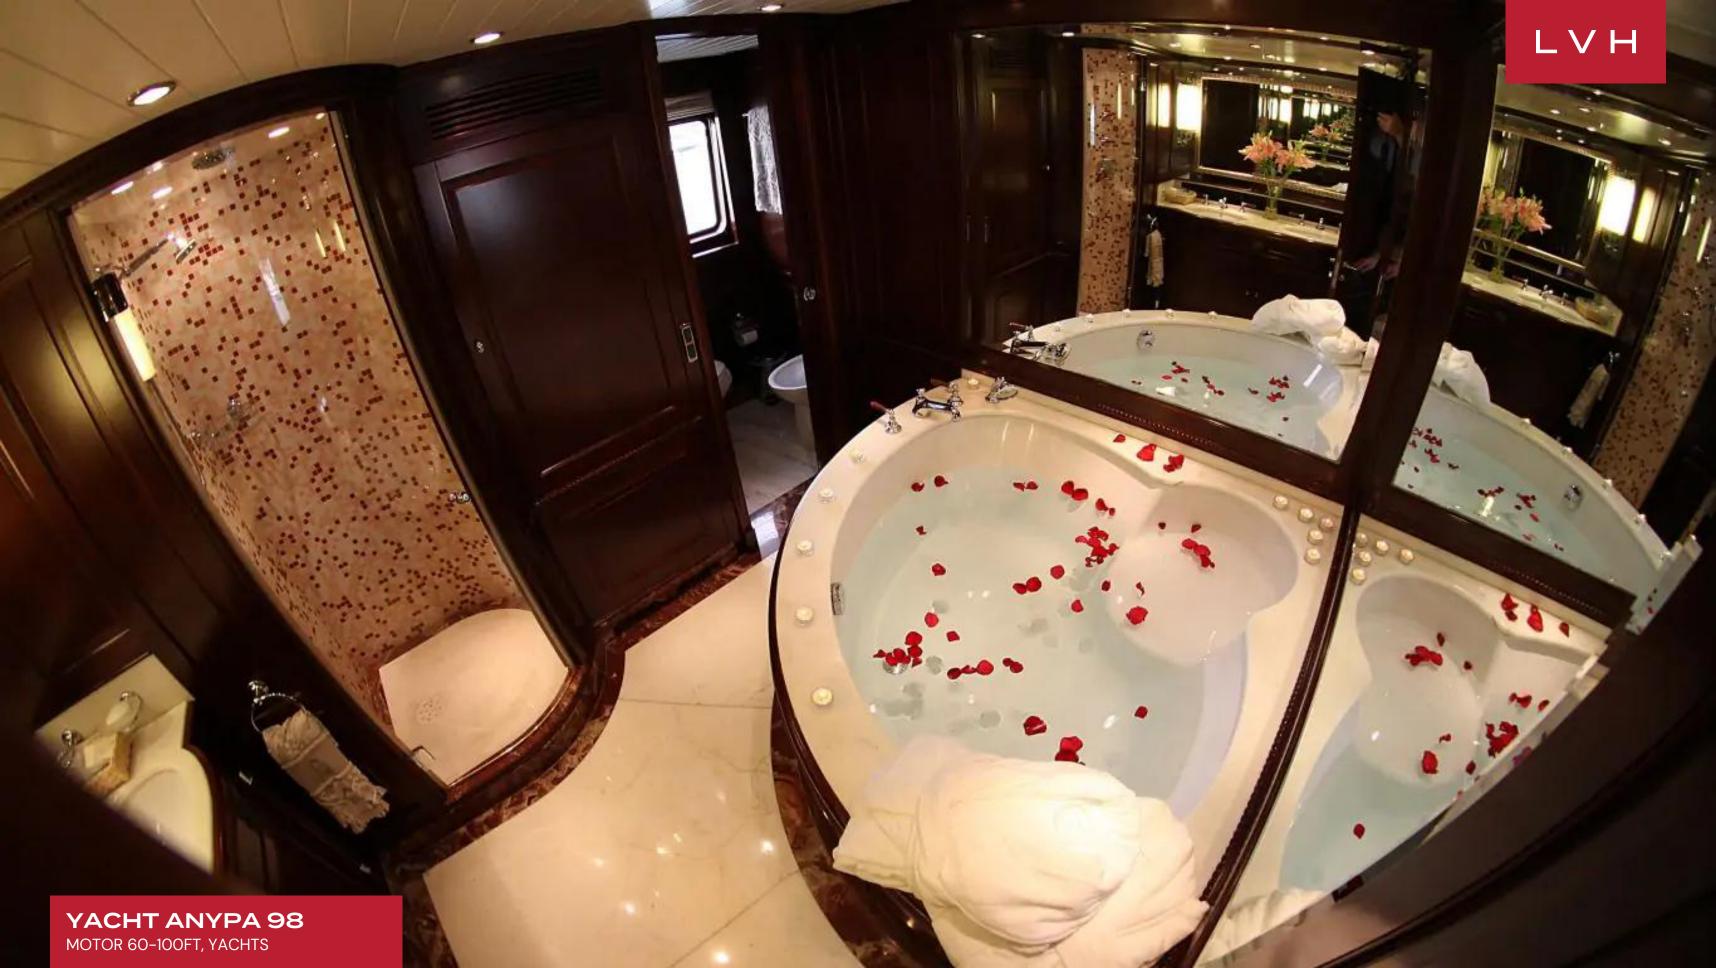

The salon and dining feature an open plan that incorporates plus seating, a coffee table, entertainment systems aft, and formal dining table at fore. Rich, dark wood panels blend with light pastels and neutral tones to create an elegant ambiance, while panoramic windows offer generous natural light and sweeping views. Next from the salon is the full-beam master stateroom with a center-lined and forward-facing king size bed surrounded by windows, and a large tub en suite. Below decks are the VIP cabin and 2 twin cabins, all with private en suite facilities. Anypa's tri-deck design features plentiful exterior living spaces ideal for relaxation or entertaining. The aft deck, adjacent to the salon, offers shaded alfresco dining with seating. The upper deck features an expansive teak area with another alfresco option complete with seating, wet bar, BBQ, and partial shade. The top deck has a deluxe jacuzzi tub, chaise lounges, and seating perfect for taking in spectacular views. Air conditioning, WiFi, TV, and karaoke round out the other creature comforts she provides. She accommodates a crew of 5 to help ensure a relaxed and comfortable luxury charter experience.