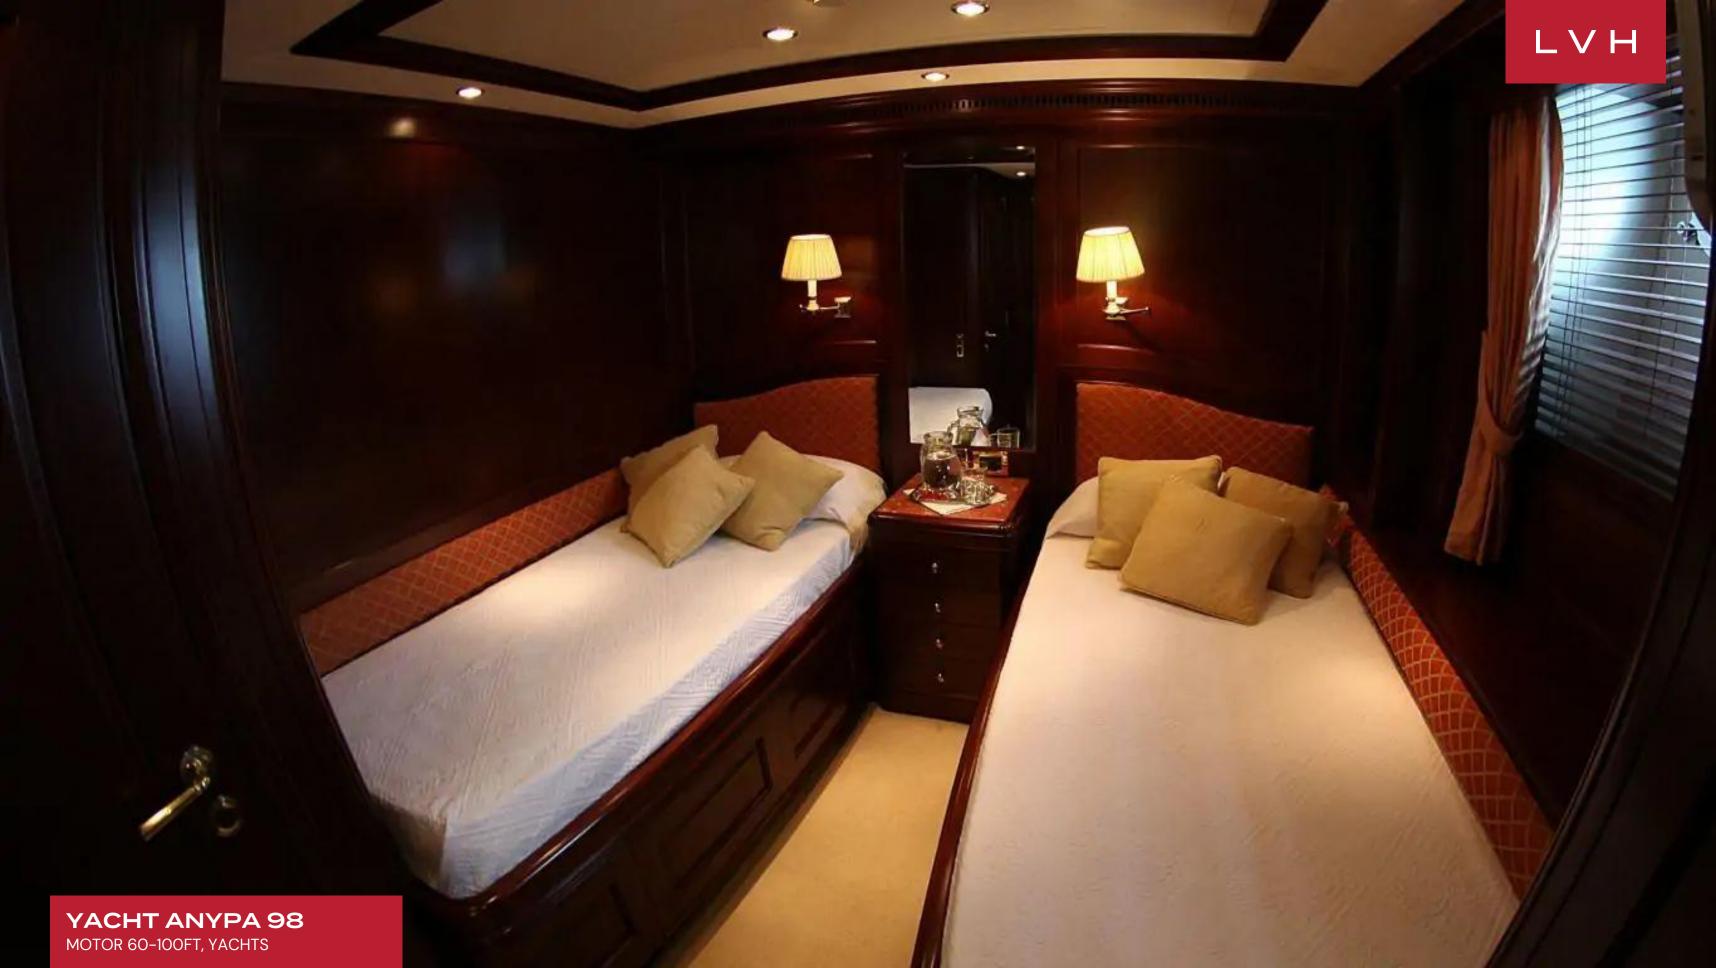

The salon and dining feature an open plan that incorporates plus seating, a coffee table, entertainment systems aft, and formal dining table at fore. Rich, dark wood panels blend with light pastels and neutral tones to create an elegant ambiance, while panoramic windows offer generous natural light and sweeping views. Next from the salon is the full-beam master stateroom with a center-lined and forward-facing king size bed surrounded by windows, and a large tub en suite. Below decks are the VIP cabin and 2 twin cabins, all with private en suite facilities. Anypa's tri-deck design features plentiful exterior living spaces ideal for relaxation or entertaining. The aft deck, adjacent to the salon, offers shaded alfresco dining with seating. The upper deck features an expansive teak area with another alfresco option complete with seating, wet bar, BBQ, and partial shade. The top deck has a deluxe jacuzzi tub, chaise lounges, and seating perfect for taking in spectacular views. Air conditioning, WiFi, TV, and karaoke round out the other creature comforts she provides. She accommodates a crew of 5 to help ensure a relaxed and comfortable luxury charter experience.