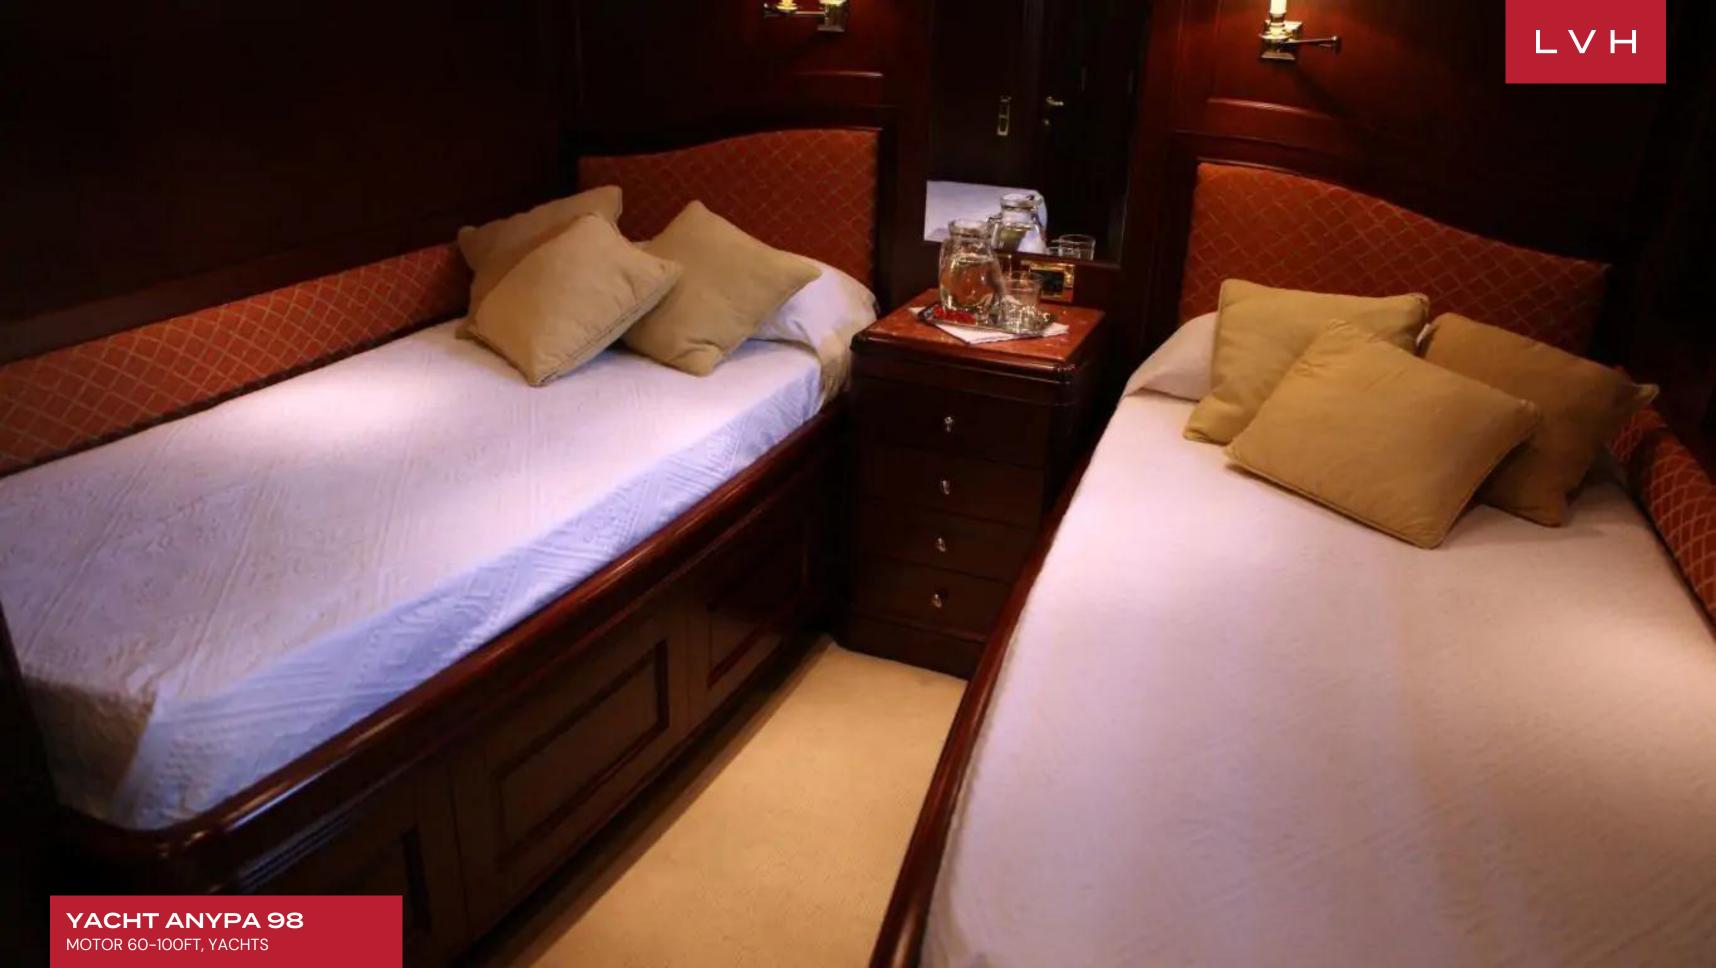

The salon and dining feature an open plan that incorporates plus seating, a coffee table, entertainment systems aft, and formal dining table at fore. Rich, dark wood panels blend with light pastels and neutral tones to create an elegant ambiance, while panoramic windows offer generous natural light and sweeping views. Next from the salon is the full-beam master stateroom with a center-lined and forward-facing king size bed surrounded by windows, and a large tub en suite. Below decks are the VIP cabin and 2 twin cabins, all with private en suite facilities. Anypa's tri-deck design features plentiful exterior living spaces ideal for relaxation or entertaining. The aft deck, adjacent to the salon, offers shaded alfresco dining with seating. The upper deck features an expansive teak area with another alfresco option complete with seating, wet bar, BBQ, and partial shade. The top deck has a deluxe jacuzzi tub, chaise lounges, and seating perfect for taking in spectacular views. Air conditioning, WiFi, TV, and karaoke round out the other creature comforts she provides. She accommodates a crew of 5 to help ensure a relaxed and comfortable luxury charter experience.