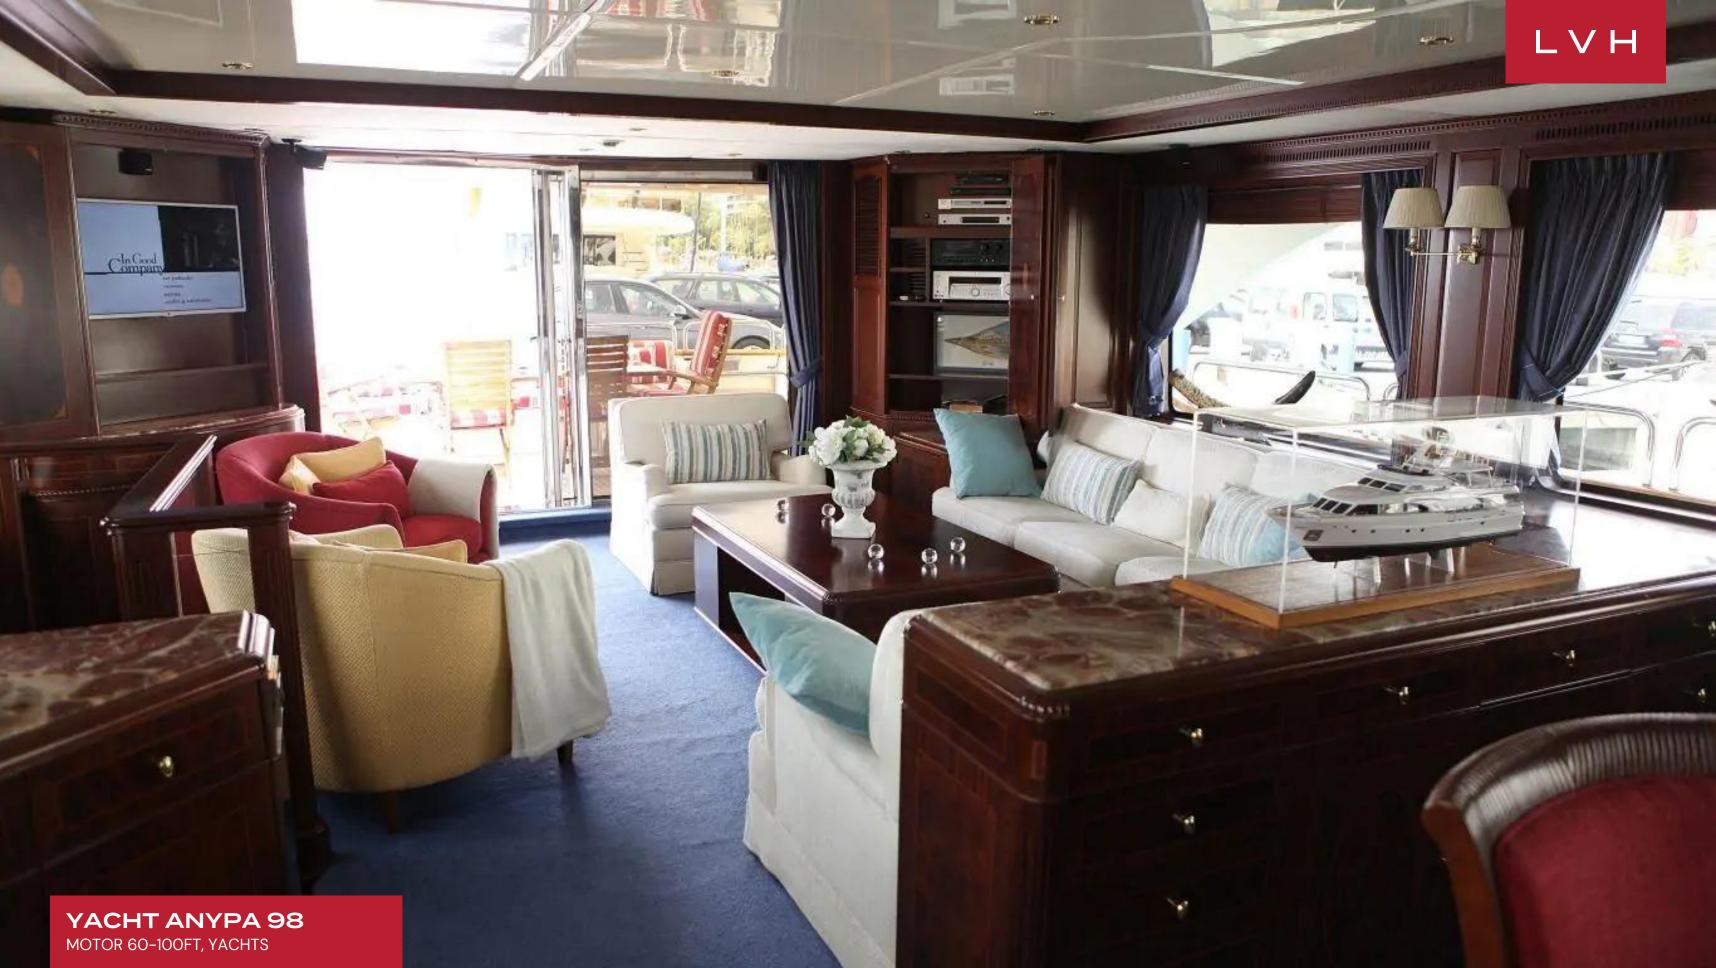

The salon and dining feature an open plan that incorporates plus seating, a coffee table, entertainment systems aft, and formal dining table at fore. Rich, dark wood panels blend with light pastels and neutral tones to create an elegant ambiance, while panoramic windows offer generous natural light and sweeping views. Next from the salon is the full-beam master stateroom with a center-lined and forward-facing king size bed surrounded by windows, and a large tub en suite. Below decks are the VIP cabin and 2 twin cabins, all with private en suite facilities. Anypa's tri-deck design features plentiful exterior living spaces ideal for relaxation or entertaining. The aft deck, adjacent to the salon, offers shaded alfresco dining with seating. The upper deck features an expansive teak area with another alfresco option complete with seating, wet bar, BBQ, and partial shade. The top deck has a deluxe jacuzzi tub, chaise lounges, and seating perfect for taking in spectacular views. Air conditioning, WiFi, TV, and karaoke round out the other creature comforts she provides. She accommodates a crew of 5 to help ensure a relaxed and comfortable luxury charter experience.