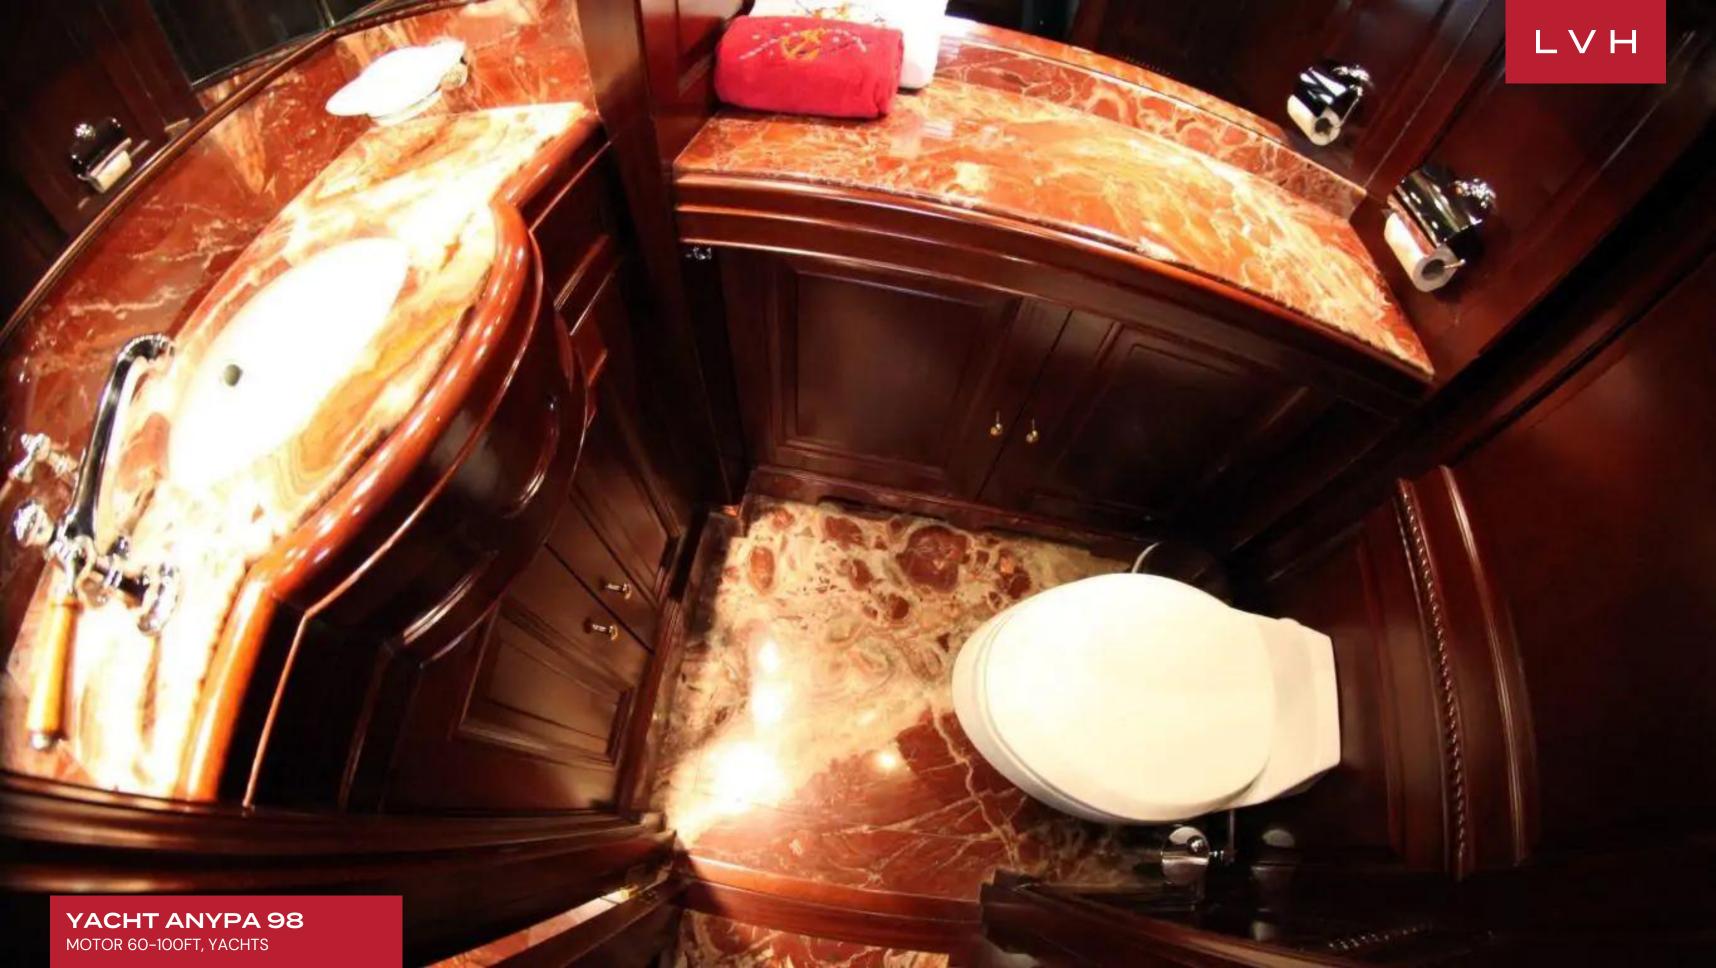

The salon and dining feature an open plan that incorporates plus seating, a coffee table, entertainment systems aft, and formal dining table at fore. Rich, dark wood panels blend with light pastels and neutral tones to create an elegant ambiance, while panoramic windows offer generous natural light and sweeping views. Next from the salon is the full-beam master stateroom with a center-lined and forward-facing king size bed surrounded by windows, and a large tub en suite. Below decks are the VIP cabin and 2 twin cabins, all with private en suite facilities. Anypa's tri-deck design features plentiful exterior living spaces ideal for relaxation or entertaining. The aft deck, adjacent to the salon, offers shaded alfresco dining with seating. The upper deck features an expansive teak area with another alfresco option complete with seating, wet bar, BBQ, and partial shade. The top deck has a deluxe jacuzzi tub, chaise lounges, and seating perfect for taking in spectacular views. Air conditioning, WiFi, TV, and karaoke round out the other creature comforts she provides. She accommodates a crew of 5 to help ensure a relaxed and comfortable luxury charter experience.