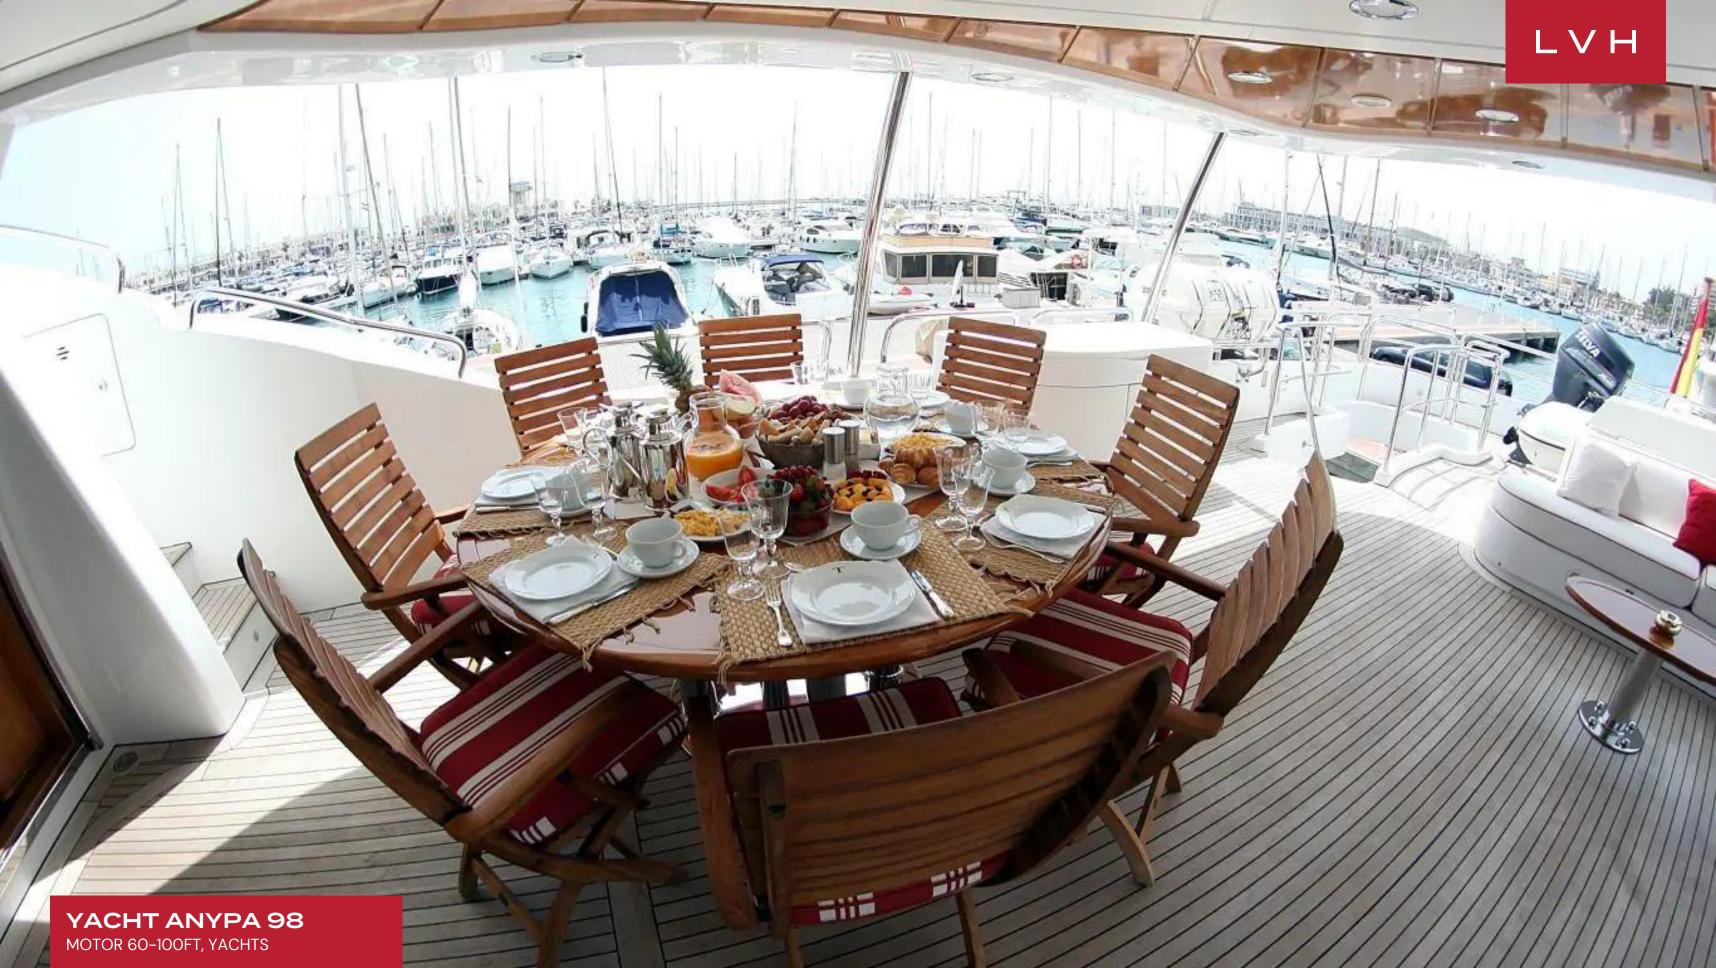

The salon and dining feature an open plan that incorporates plus seating, a coffee table, entertainment systems aft, and formal dining table at fore. Rich, dark wood panels blend with light pastels and neutral tones to create an elegant ambiance, while panoramic windows offer generous natural light and sweeping views. Next from the salon is the full-beam master stateroom with a center-lined and forward-facing king size bed surrounded by windows, and a large tub en suite. Below decks are the VIP cabin and 2 twin cabins, all with private en suite facilities. Anypa's tri-deck design features plentiful exterior living spaces ideal for relaxation or entertaining. The aft deck, adjacent to the salon, offers shaded alfresco dining with seating. The upper deck features an expansive teak area with another alfresco option complete with seating, wet bar, BBQ, and partial shade. The top deck has a deluxe jacuzzi tub, chaise lounges, and seating perfect for taking in spectacular views. Air conditioning, WiFi, TV, and karaoke round out the other creature comforts she provides. She accommodates a crew of 5 to help ensure a relaxed and comfortable luxury charter experience.

For watersports, her recreation facilities include a water ski, wakeboard, 2 donuts, a 3 person banana, a jet ski, a tender, and snorkeling equipment. Yacht Anypa 98 is a superbly appointed and fully featured luxury yacht that never fails to disappoint.