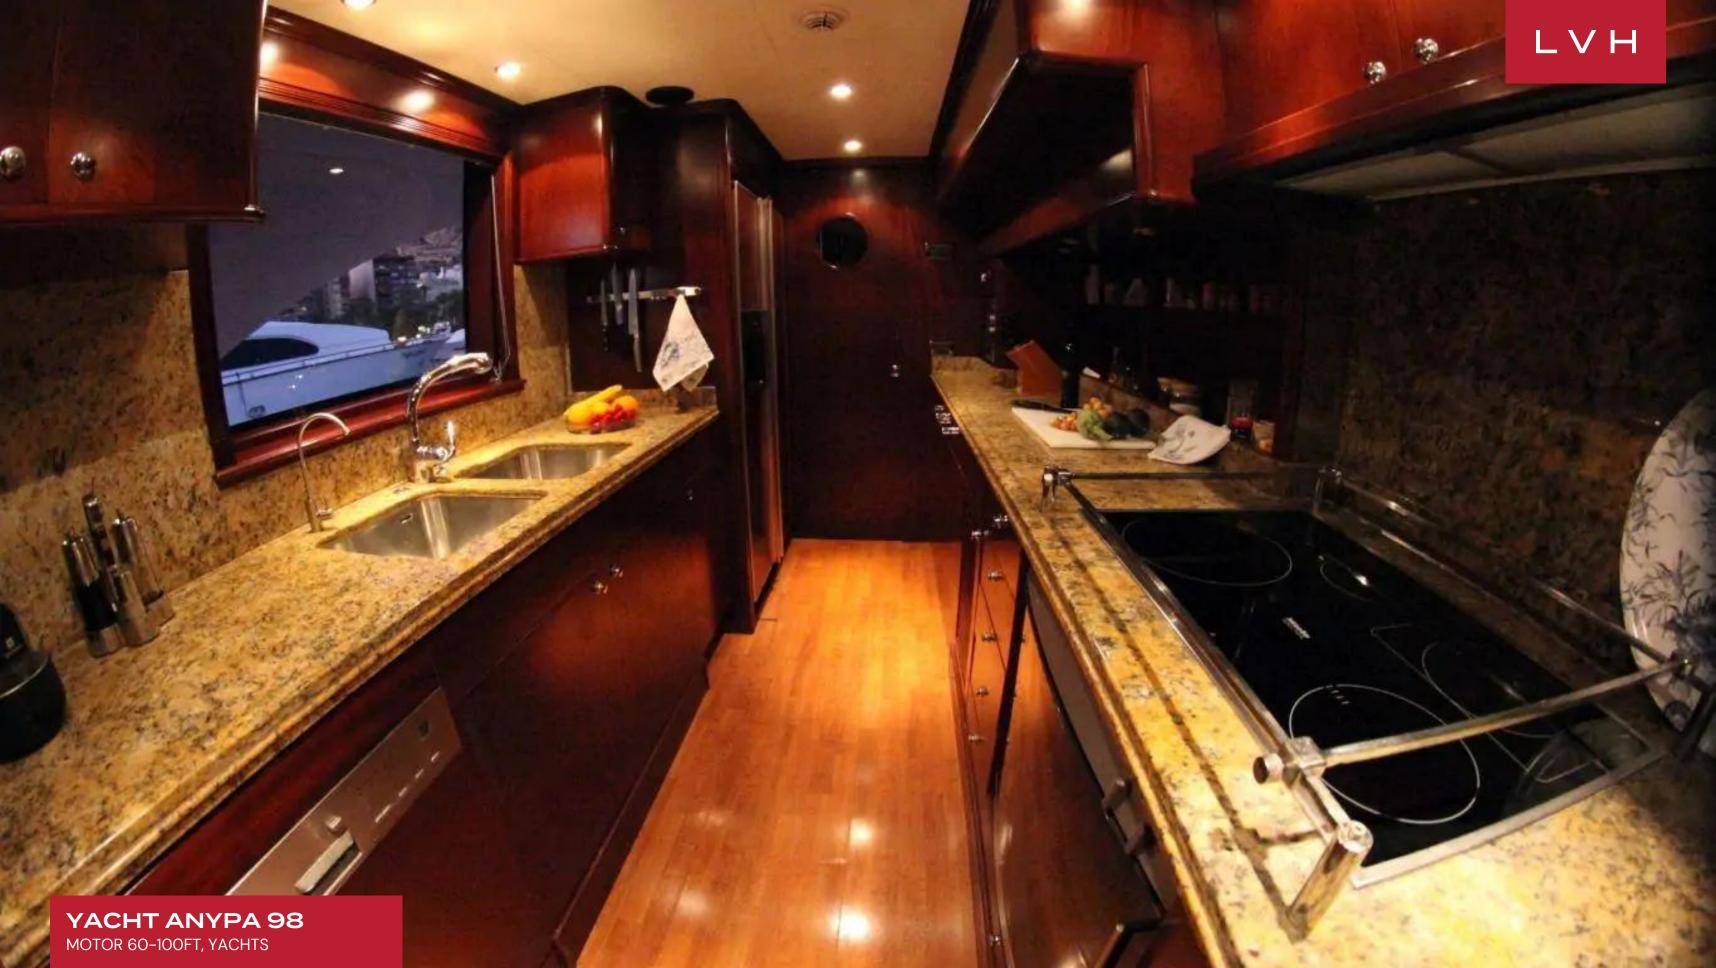

The salon and dining feature an open plan that incorporates plus seating, a coffee table, entertainment systems aft, and formal dining table at fore. Rich, dark wood panels blend with light pastels and neutral tones to create an elegant ambiance, while panoramic windows offer generous natural light and sweeping views. Next from the salon is the full-beam master stateroom with a center-lined and forward-facing king size bed surrounded by windows, and a large tub en suite. Below decks are the VIP cabin and 2 twin cabins, all with private en suite facilities. Anypa's tri-deck design features plentiful exterior living spaces ideal for relaxation or entertaining. The aft deck, adjacent to the salon, offers shaded alfresco dining with seating. The upper deck features an expansive teak area with another alfresco option complete with seating, wet bar, BBQ, and partial shade. The top deck has a deluxe jacuzzi tub, chaise lounges, and seating perfect for taking in spectacular views. Air conditioning, WiFi, TV, and karaoke round out the other creature comforts she provides. She accommodates a crew of 5 to help ensure a relaxed and comfortable luxury charter experience.