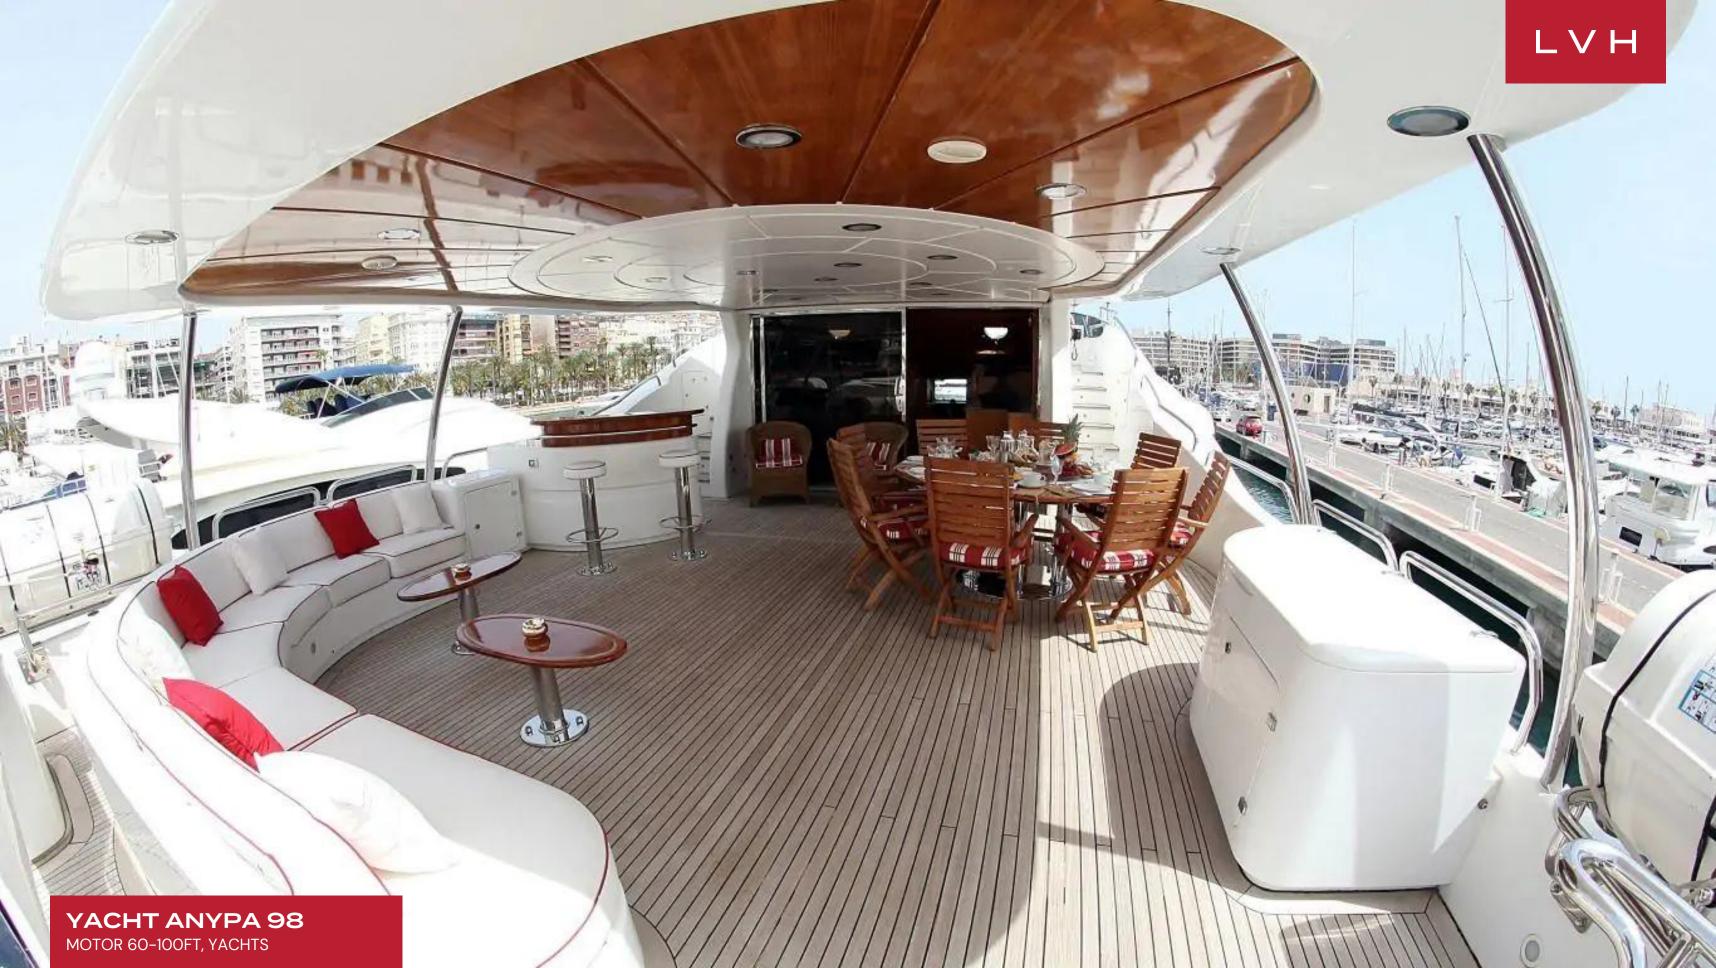

The salon and dining feature an open plan that incorporates plus seating, a coffee table, entertainment systems aft, and formal dining table at fore. Rich, dark wood panels blend with light pastels and neutral tones to create an elegant ambiance, while panoramic windows offer generous natural light and sweeping views. Next from the salon is the full-beam master stateroom with a center-lined and forward-facing king size bed surrounded by windows, and a large tub en suite. Below decks are the VIP cabin and 2 twin cabins, all with private en suite facilities. Anypa's tri-deck design features plentiful exterior living spaces ideal for relaxation or entertaining. The aft deck, adjacent to the salon, offers shaded alfresco dining with seating. The upper deck features an expansive teak area with another alfresco option complete with seating, wet bar, BBQ, and partial shade. The top deck has a deluxe jacuzzi tub, chaise lounges, and seating perfect for taking in spectacular views. Air conditioning, WiFi, TV, and karaoke round out the other creature comforts she provides. She accommodates a crew of 5 to help ensure a relaxed and comfortable luxury charter experience.

For watersports, her recreation facilities include a water ski, wakeboard, 2 donuts, a 3 person banana, a jet ski, a tender, and snorkeling equipment. Yacht Anypa 98 is a superbly appointed and fully featured luxury yacht that never fails to disappoint.