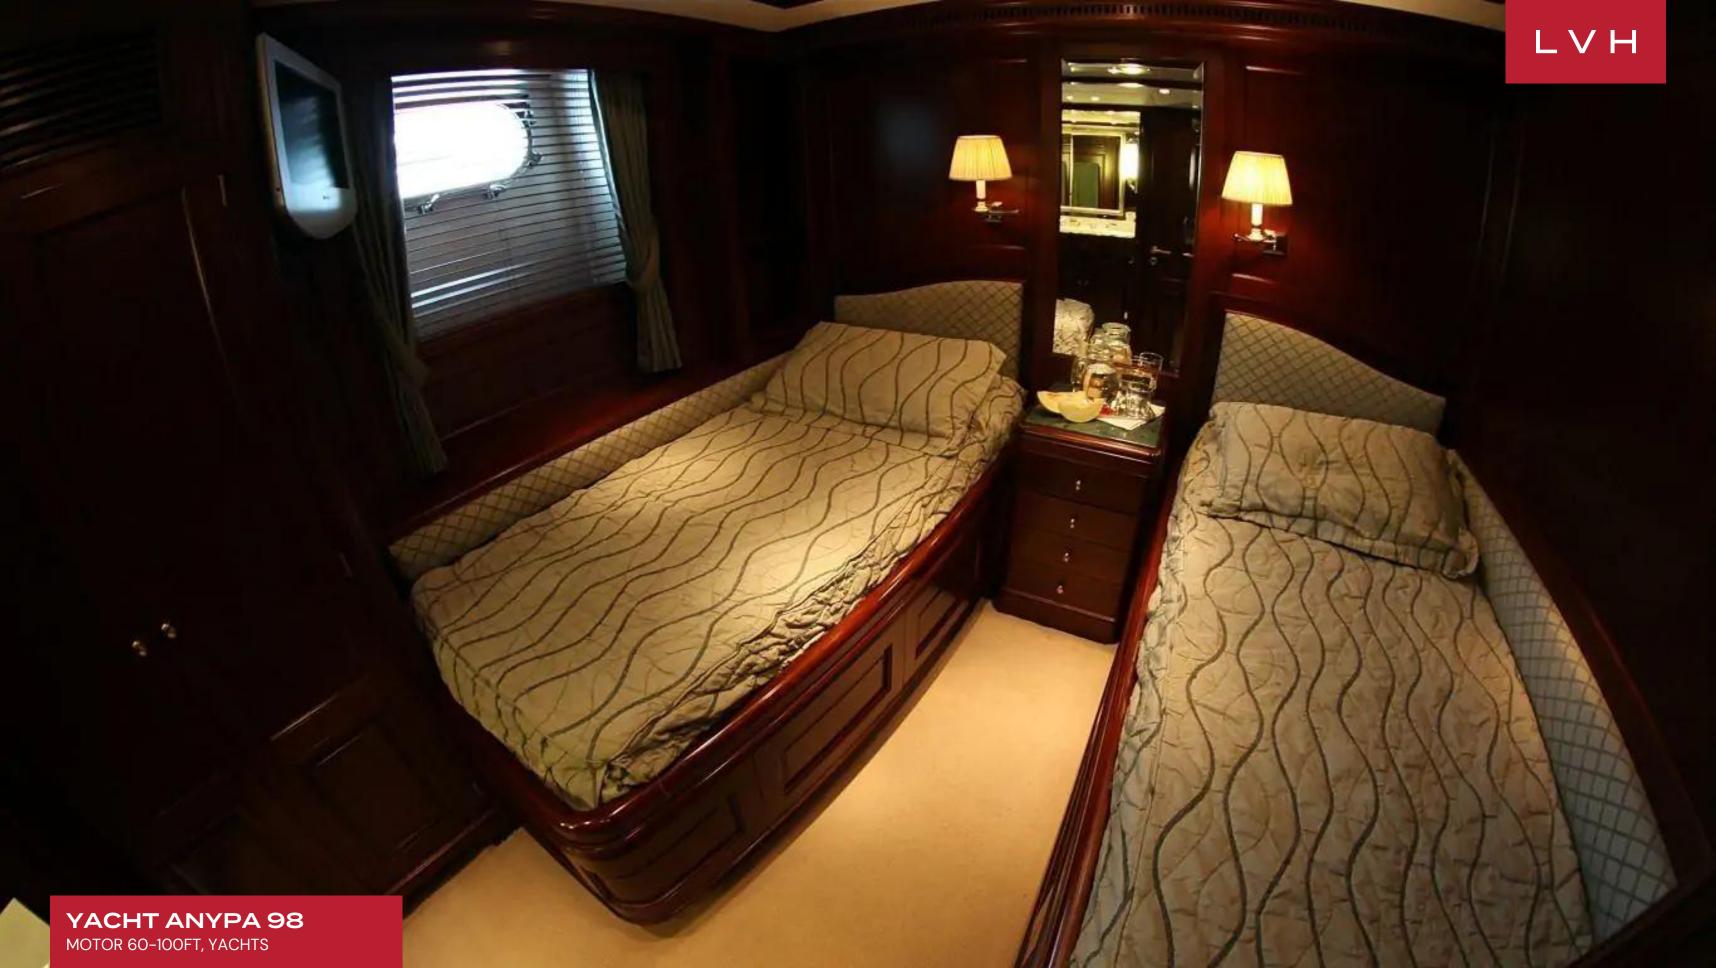

The salon and dining feature an open plan that incorporates plus seating, a coffee table, entertainment systems aft, and formal dining table at fore. Rich, dark wood panels blend with light pastels and neutral tones to create an elegant ambiance, while panoramic windows offer generous natural light and sweeping views. Next from the salon is the full-beam master stateroom with a center-lined and forward-facing king size bed surrounded by windows, and a large tub en suite. Below decks are the VIP cabin and 2 twin cabins, all with private en suite facilities. Anypa's tri-deck design features plentiful exterior living spaces ideal for relaxation or entertaining. The aft deck, adjacent to the salon, offers shaded alfresco dining with seating. The upper deck features an expansive teak area with another alfresco option complete with seating, wet bar, BBQ, and partial shade. The top deck has a deluxe jacuzzi tub, chaise lounges, and seating perfect for taking in spectacular views. Air conditioning, WiFi, TV, and karaoke round out the other creature comforts she provides. She accommodates a crew of 5 to help ensure a relaxed and comfortable luxury charter experience.