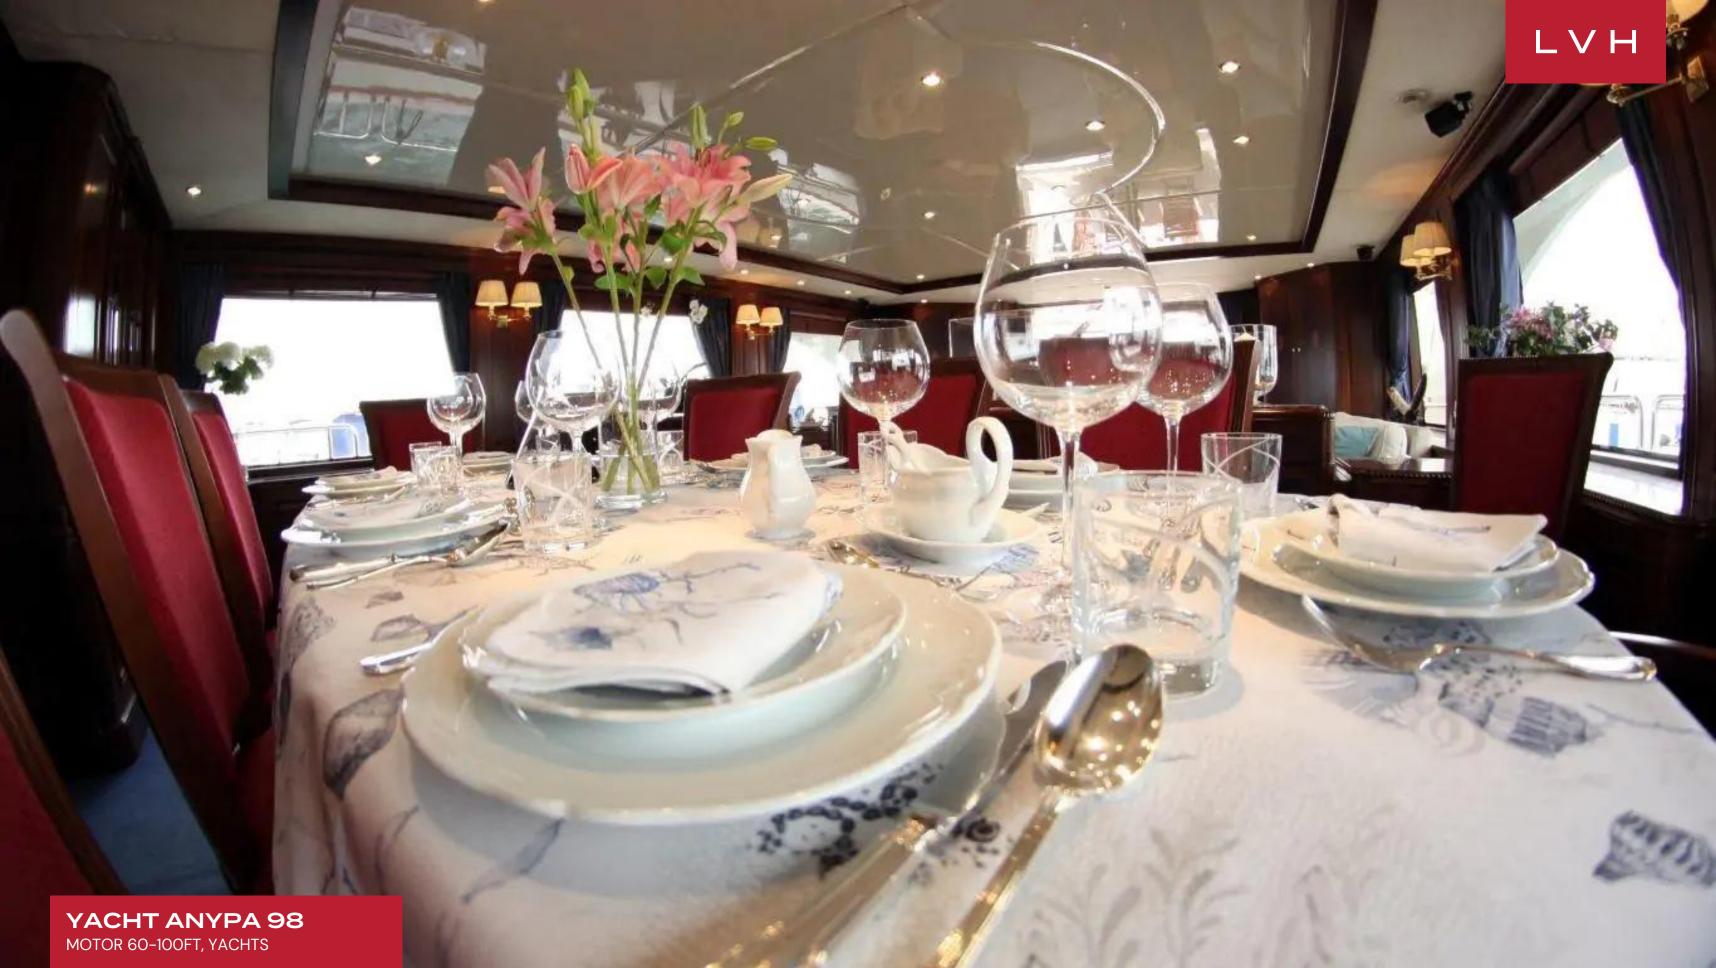

The salon and dining feature an open plan that incorporates plus seating, a coffee table, entertainment systems aft, and formal dining table at fore. Rich, dark wood panels blend with light pastels and neutral tones to create an elegant ambiance, while panoramic windows offer generous natural light and sweeping views. Next from the salon is the full-beam master stateroom with a center-lined and forward-facing king size bed surrounded by windows, and a large tub en suite. Below decks are the VIP cabin and 2 twin cabins, all with private en suite facilities. Anypa's tri-deck design features plentiful exterior living spaces ideal for relaxation or entertaining. The aft deck, adjacent to the salon, offers shaded alfresco dining with seating. The upper deck features an expansive teak area with another alfresco option complete with seating, wet bar, BBQ, and partial shade. The top deck has a deluxe jacuzzi tub, chaise lounges, and seating perfect for taking in spectacular views. Air conditioning, WiFi, TV, and karaoke round out the other creature comforts she provides. She accommodates a crew of 5 to help ensure a relaxed and comfortable luxury charter experience.