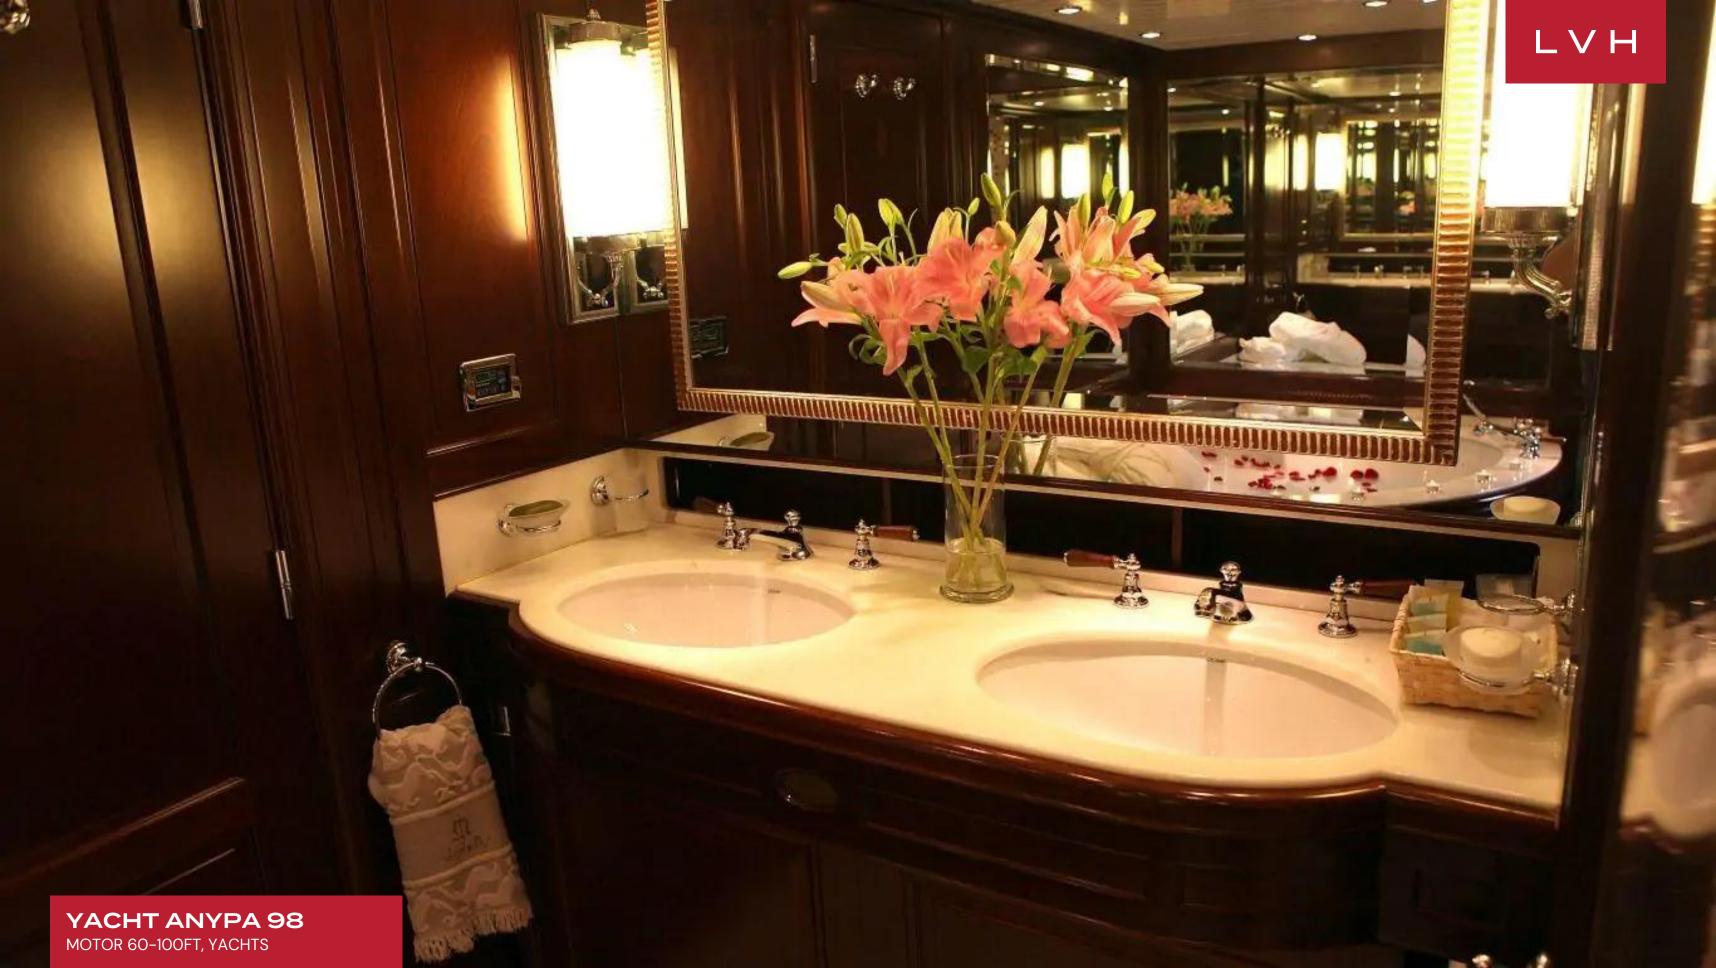

The salon and dining feature an open plan that incorporates plus seating, a coffee table, entertainment systems aft, and formal dining table at fore. Rich, dark wood panels blend with light pastels and neutral tones to create an elegant ambiance, while panoramic windows offer generous natural light and sweeping views. Next from the salon is the full-beam master stateroom with a center-lined and forward-facing king size bed surrounded by windows, and a large tub en suite. Below decks are the VIP cabin and 2 twin cabins, all with private en suite facilities. Anypa's tri-deck design features plentiful exterior living spaces ideal for relaxation or entertaining. The aft deck, adjacent to the salon, offers shaded alfresco dining with seating. The upper deck features an expansive teak area with another alfresco option complete with seating, wet bar, BBQ, and partial shade. The top deck has a deluxe jacuzzi tub, chaise lounges, and seating perfect for taking in spectacular views. Air conditioning, WiFi, TV, and karaoke round out the other creature comforts she provides. She accommodates a crew of 5 to help ensure a relaxed and comfortable luxury charter experience.