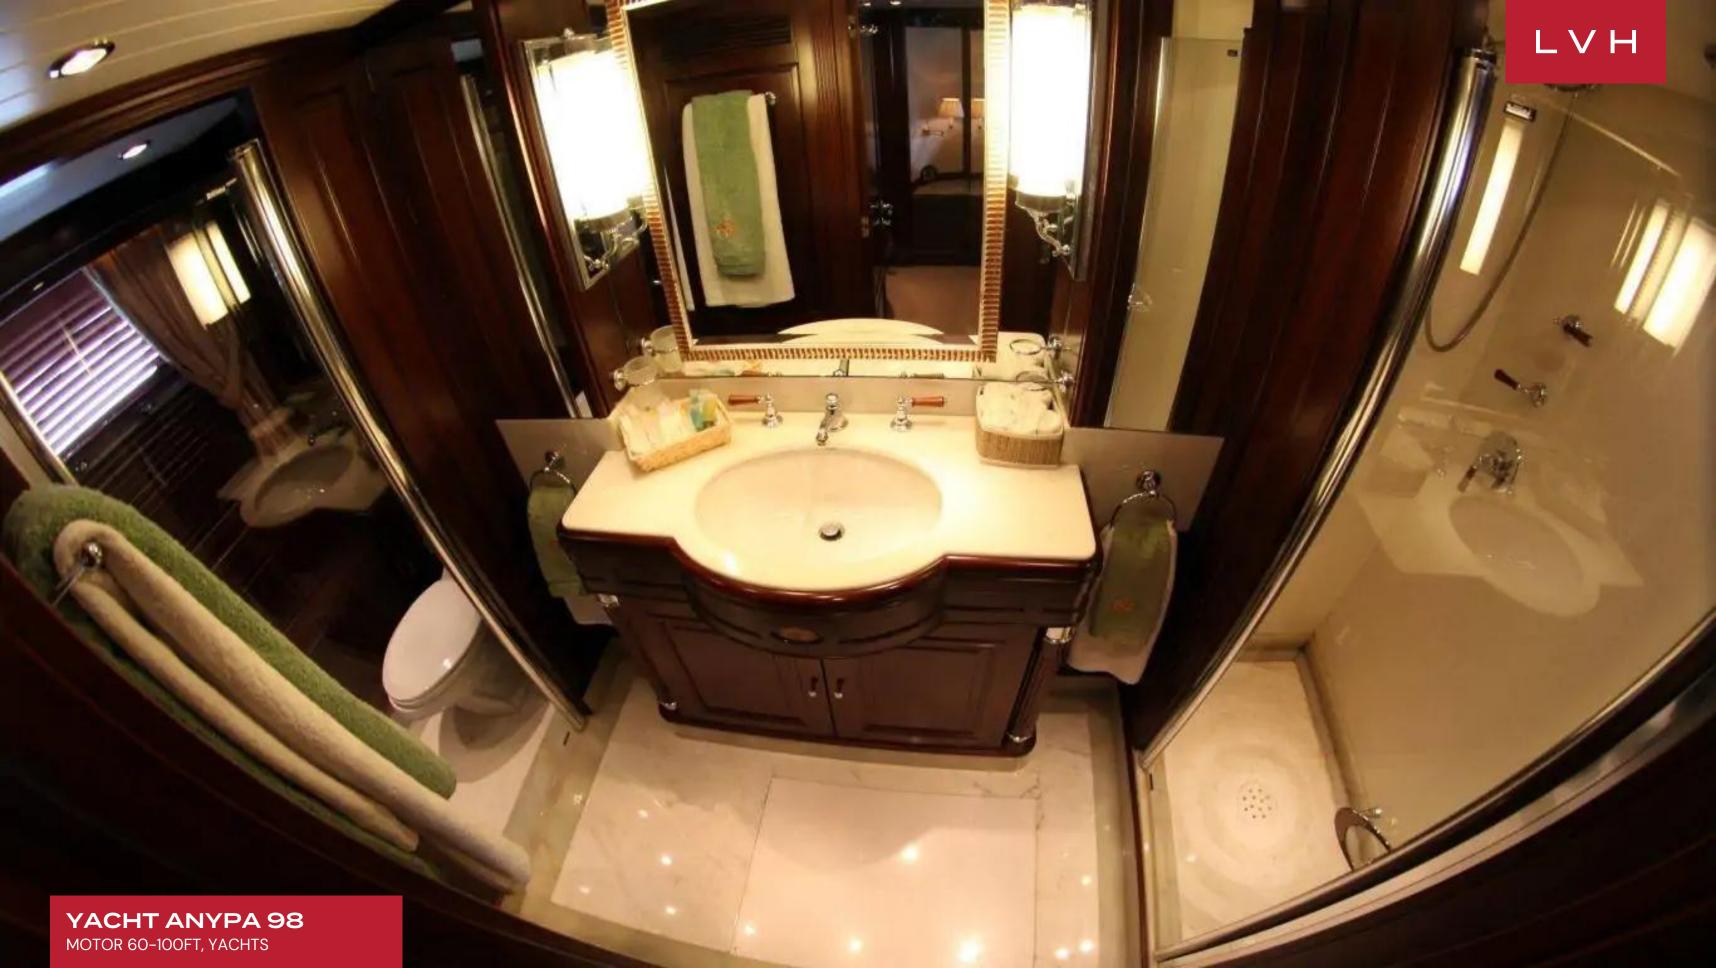

The salon and dining feature an open plan that incorporates plus seating, a coffee table, entertainment systems aft, and formal dining table at fore. Rich, dark wood panels blend with light pastels and neutral tones to create an elegant ambiance, while panoramic windows offer generous natural light and sweeping views. Next from the salon is the full-beam master stateroom with a center-lined and forward-facing king size bed surrounded by windows, and a large tub en suite. Below decks are the VIP cabin and 2 twin cabins, all with private en suite facilities. Anypa's tri-deck design features plentiful exterior living spaces ideal for relaxation or entertaining. The aft deck, adjacent to the salon, offers shaded alfresco dining with seating. The upper deck features an expansive teak area with another alfresco option complete with seating, wet bar, BBQ, and partial shade. The top deck has a deluxe jacuzzi tub, chaise lounges, and seating perfect for taking in spectacular views. Air conditioning, WiFi, TV, and karaoke round out the other creature comforts she provides. She accommodates a crew of 5 to help ensure a relaxed and comfortable luxury charter experience.