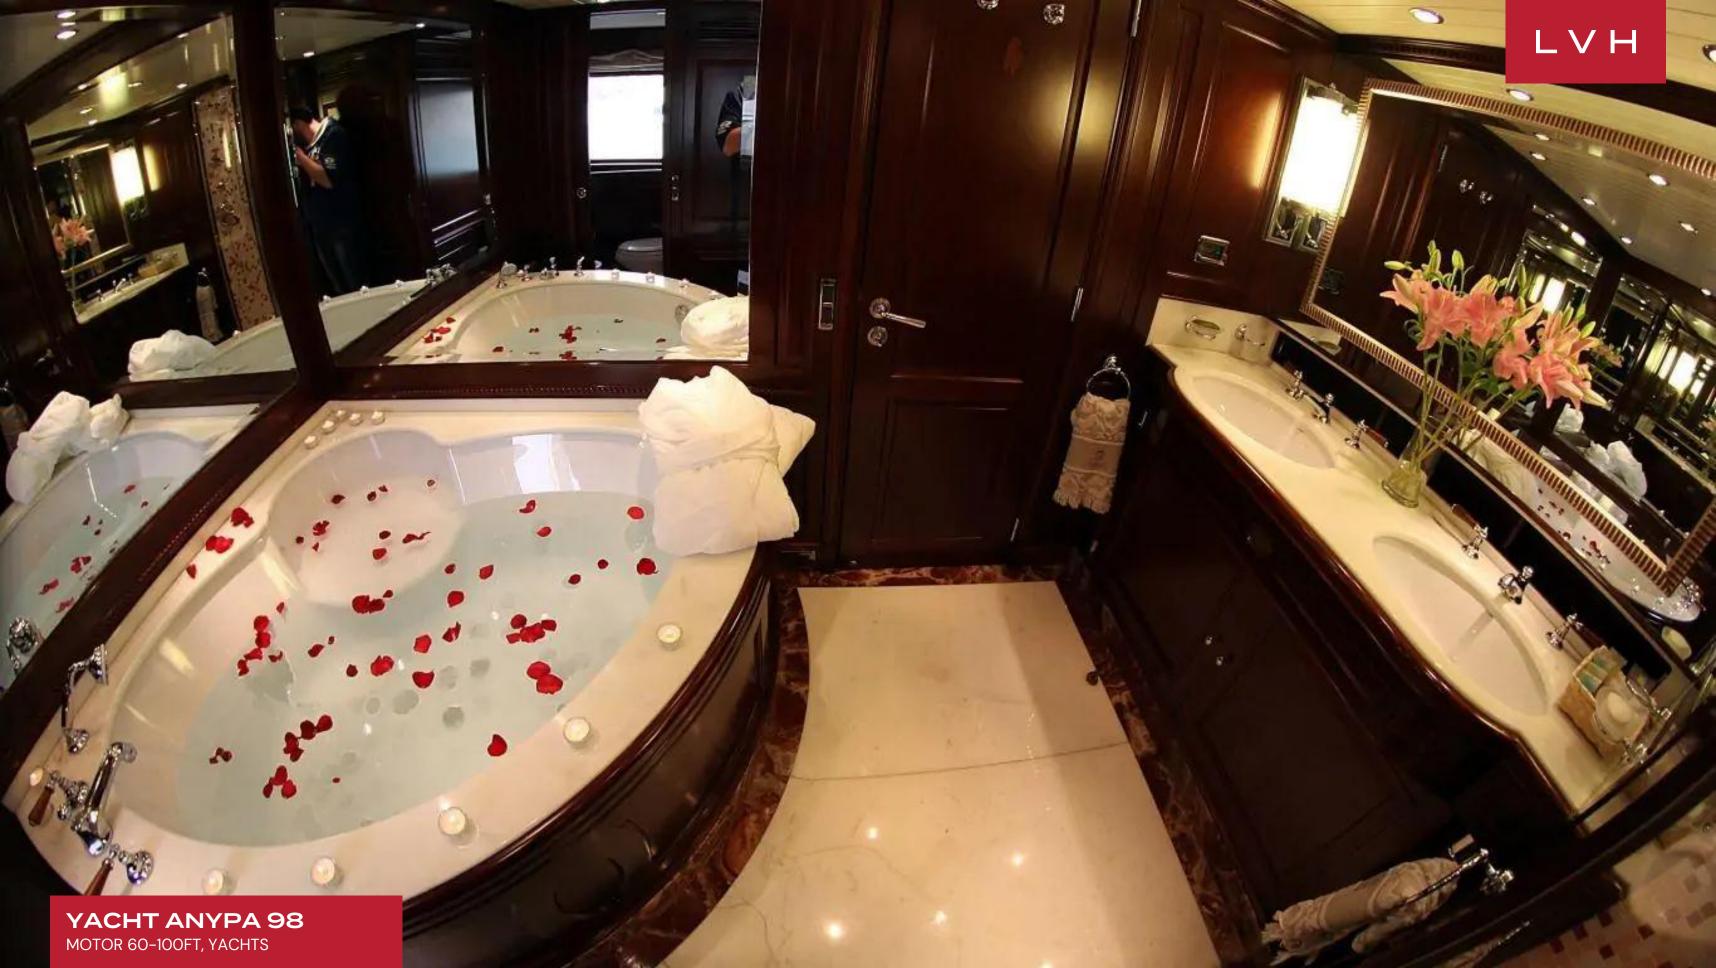

The salon and dining feature an open plan that incorporates plus seating, a coffee table, entertainment systems aft, and formal dining table at fore. Rich, dark wood panels blend with light pastels and neutral tones to create an elegant ambiance, while panoramic windows offer generous natural light and sweeping views. Next from the salon is the full-beam master stateroom with a center-lined and forward-facing king size bed surrounded by windows, and a large tub en suite. Below decks are the VIP cabin and 2 twin cabins, all with private en suite facilities. Anypa's tri-deck design features plentiful exterior living spaces ideal for relaxation or entertaining. The aft deck, adjacent to the salon, offers shaded alfresco dining with seating. The upper deck features an expansive teak area with another alfresco option complete with seating, wet bar, BBQ, and partial shade. The top deck has a deluxe jacuzzi tub, chaise lounges, and seating perfect for taking in spectacular views. Air conditioning, WiFi, TV, and karaoke round out the other creature comforts she provides. She accommodates a crew of 5 to help ensure a relaxed and comfortable luxury charter experience.