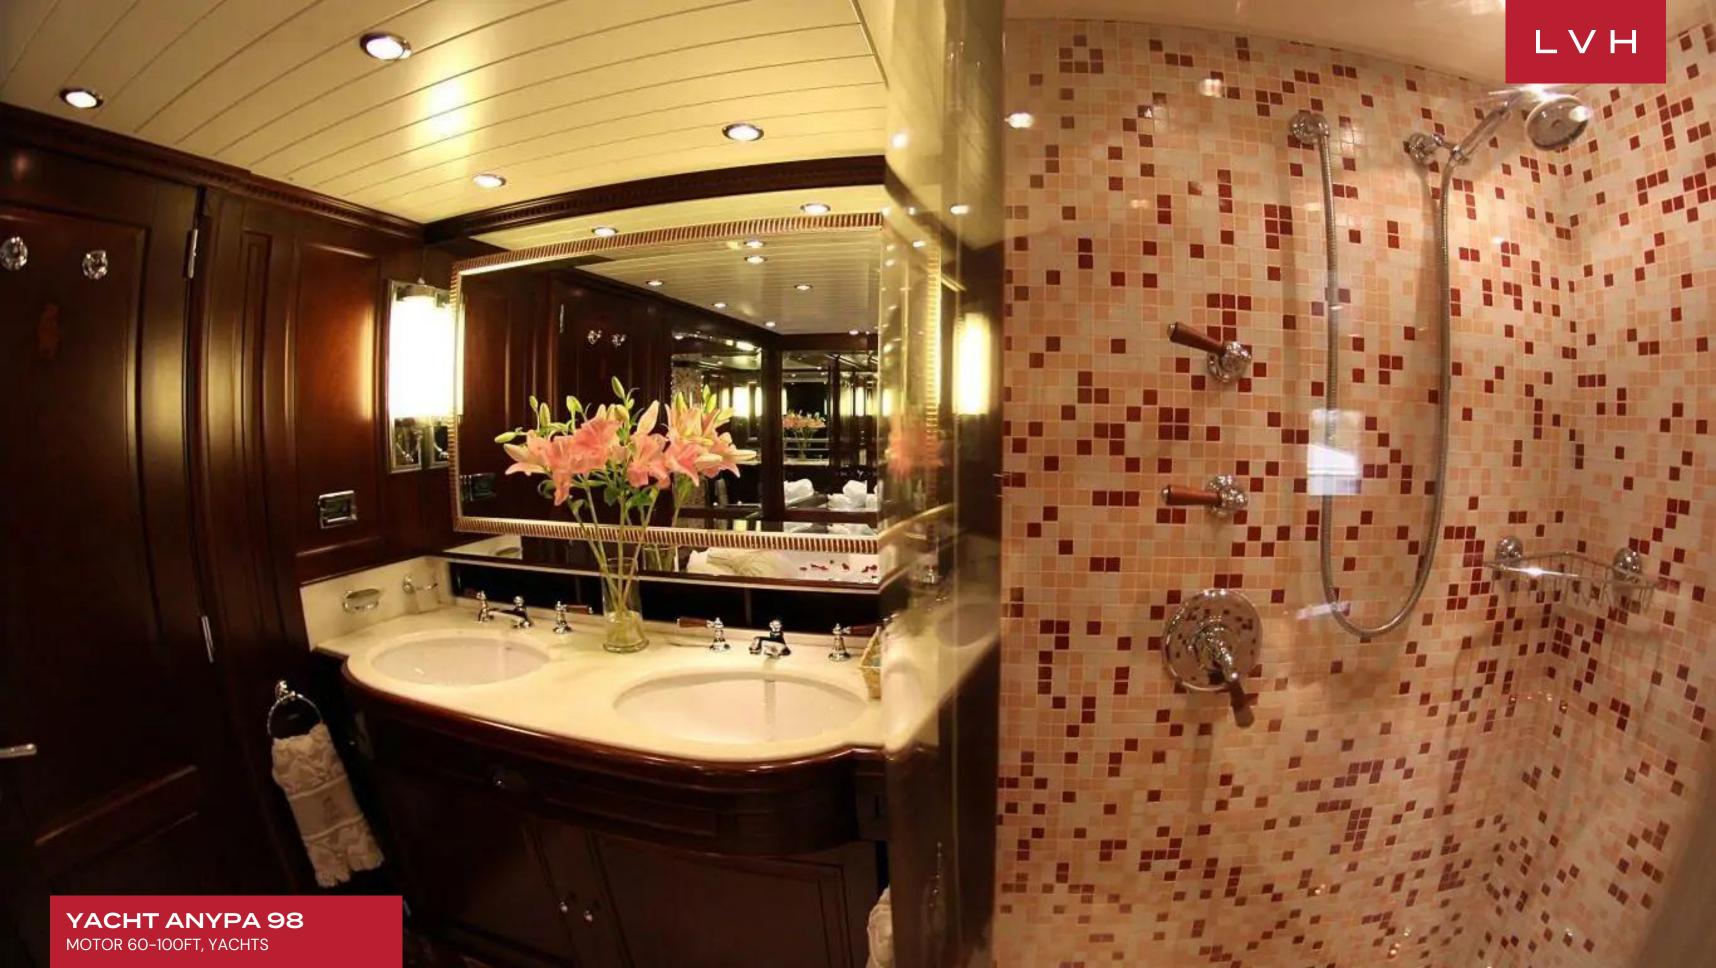

The salon and dining feature an open plan that incorporates plus seating, a coffee table, entertainment systems aft, and formal dining table at fore. Rich, dark wood panels blend with light pastels and neutral tones to create an elegant ambiance, while panoramic windows offer generous natural light and sweeping views. Next from the salon is the full-beam master stateroom with a center-lined and forward-facing king size bed surrounded by windows, and a large tub en suite. Below decks are the VIP cabin and 2 twin cabins, all with private en suite facilities. Anypa's tri-deck design features plentiful exterior living spaces ideal for relaxation or entertaining. The aft deck, adjacent to the salon, offers shaded alfresco dining with seating. The upper deck features an expansive teak area with another alfresco option complete with seating, wet bar, BBQ, and partial shade. The top deck has a deluxe jacuzzi tub, chaise lounges, and seating perfect for taking in spectacular views. Air conditioning, WiFi, TV, and karaoke round out the other creature comforts she provides. She accommodates a crew of 5 to help ensure a relaxed and comfortable luxury charter experience.