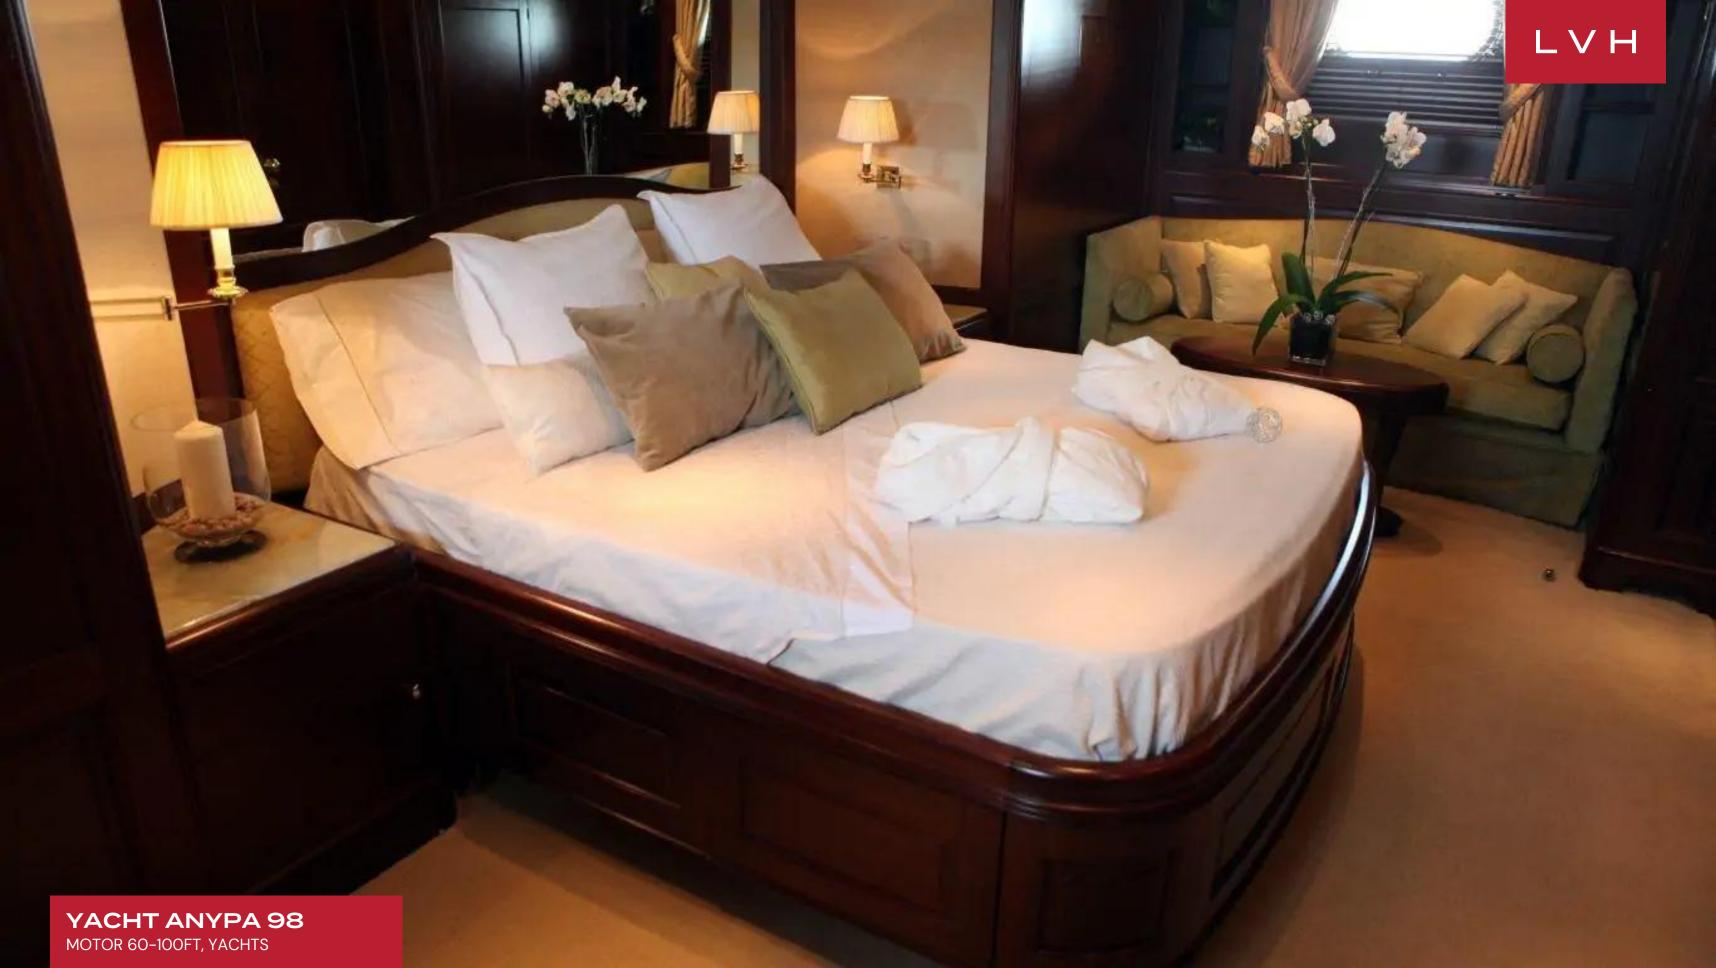

The salon and dining feature an open plan that incorporates plus seating, a coffee table, entertainment systems aft, and formal dining table at fore. Rich, dark wood panels blend with light pastels and neutral tones to create an elegant ambiance, while panoramic windows offer generous natural light and sweeping views. Next from the salon is the full-beam master stateroom with a center-lined and forward-facing king size bed surrounded by windows, and a large tub en suite. Below decks are the VIP cabin and 2 twin cabins, all with private en suite facilities. Anypa's tri-deck design features plentiful exterior living spaces ideal for relaxation or entertaining. The aft deck, adjacent to the salon, offers shaded alfresco dining with seating. The upper deck features an expansive teak area with another alfresco option complete with seating, wet bar, BBQ, and partial shade. The top deck has a deluxe jacuzzi tub, chaise lounges, and seating perfect for taking in spectacular views. Air conditioning, WiFi, TV, and karaoke round out the other creature comforts she provides. She accommodates a crew of 5 to help ensure a relaxed and comfortable luxury charter experience.