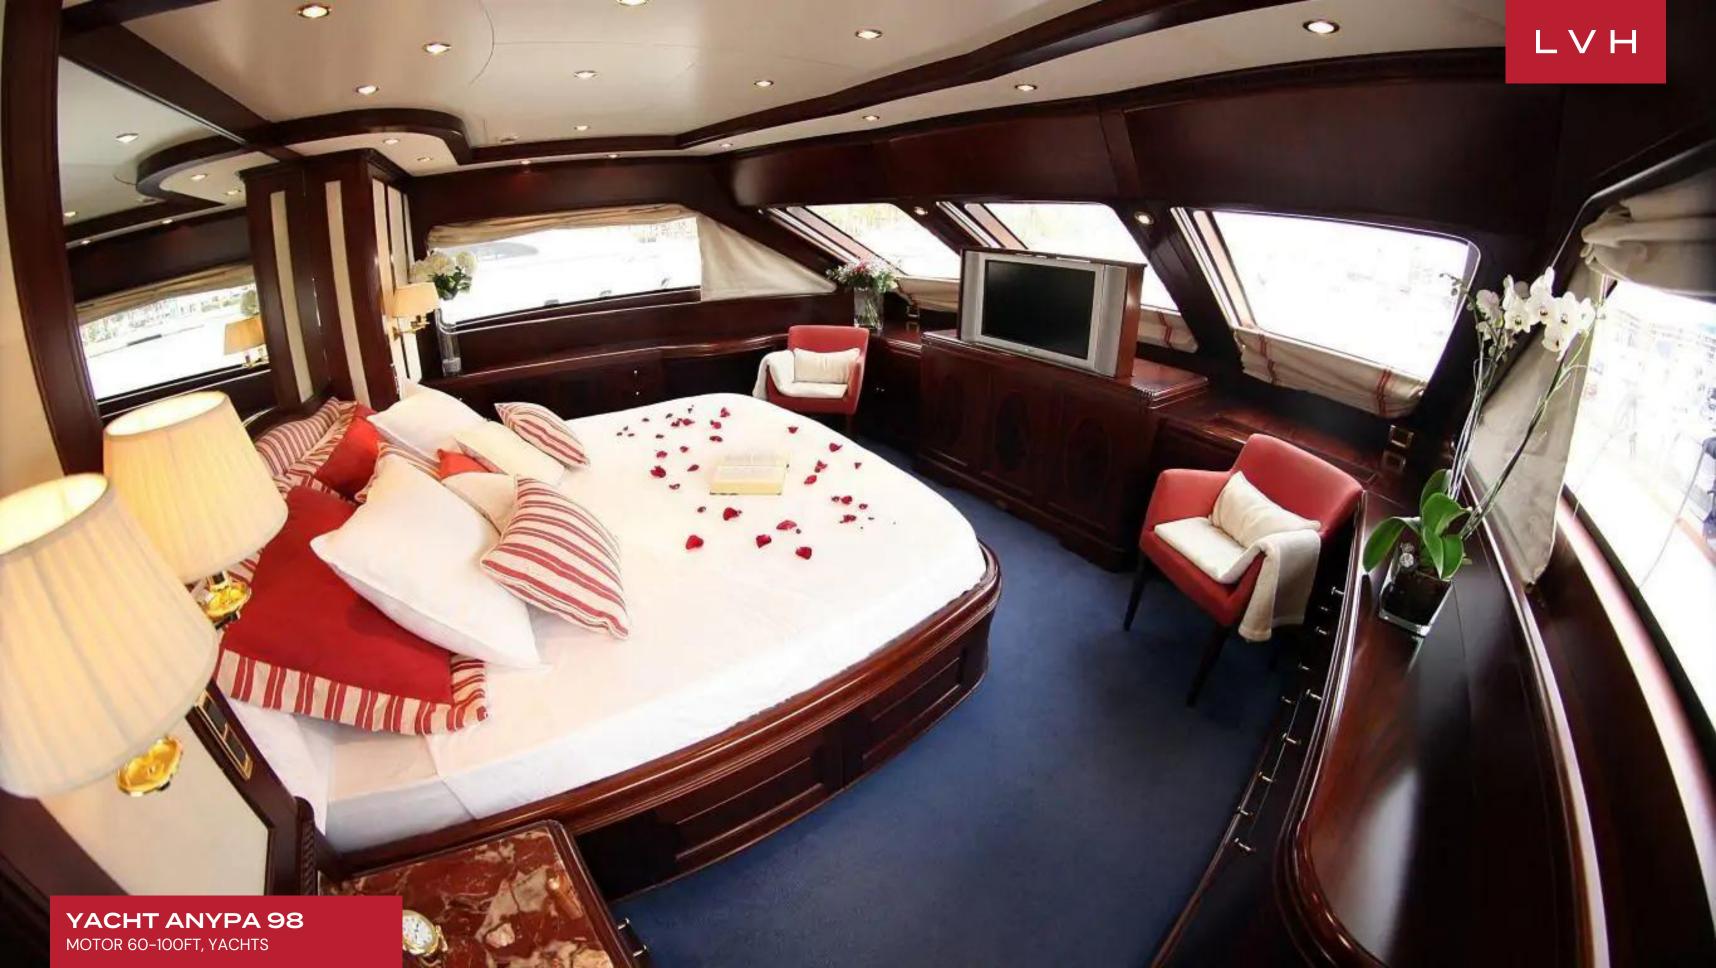

The salon and dining feature an open plan that incorporates plus seating, a coffee table, entertainment systems aft, and formal dining table at fore. Rich, dark wood panels blend with light pastels and neutral tones to create an elegant ambiance, while panoramic windows offer generous natural light and sweeping views. Next from the salon is the full-beam master stateroom with a center-lined and forward-facing king size bed surrounded by windows, and a large tub en suite. Below decks are the VIP cabin and 2 twin cabins, all with private en suite facilities. Anypa's tri-deck design features plentiful exterior living spaces ideal for relaxation or entertaining. The aft deck, adjacent to the salon, offers shaded alfresco dining with seating. The upper deck features an expansive teak area with another alfresco option complete with seating, wet bar, BBQ, and partial shade. The top deck has a deluxe jacuzzi tub, chaise lounges, and seating perfect for taking in spectacular views. Air conditioning, WiFi, TV, and karaoke round out the other creature comforts she provides. She accommodates a crew of 5 to help ensure a relaxed and comfortable luxury charter experience.