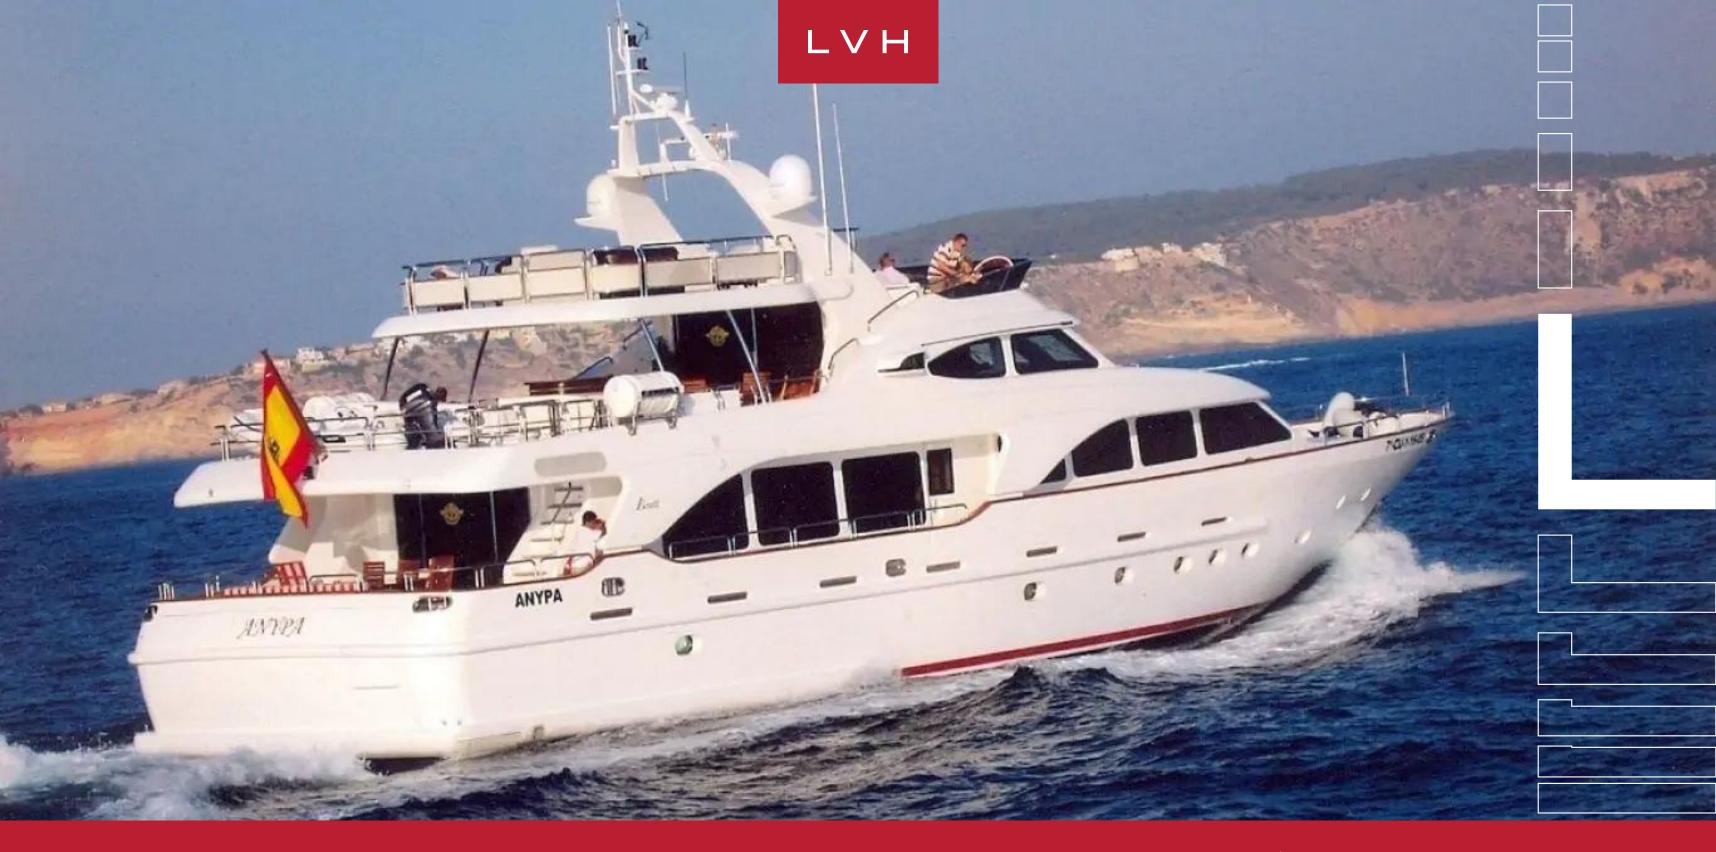

YACHT ANYPA 98
MOTOR 60-100FT, YACHTS

4 CABINS

8 GUESTS

## YACHT ANYPA 98

MOTOR 60-100FT, YACHTS

Yacht Anypa 98 was built by Benetti in 2003 and refitted in 2014. Previouly named Tradition, her exterior styling is by Stefano Righini while Zuretti's work is behind her contemporary interiors. She has a cruising speed of 12 knots, a top speed of 18 knots, and has a range of 2,300 nautical miles. Her stabilizers ensure a smooth experience on board.