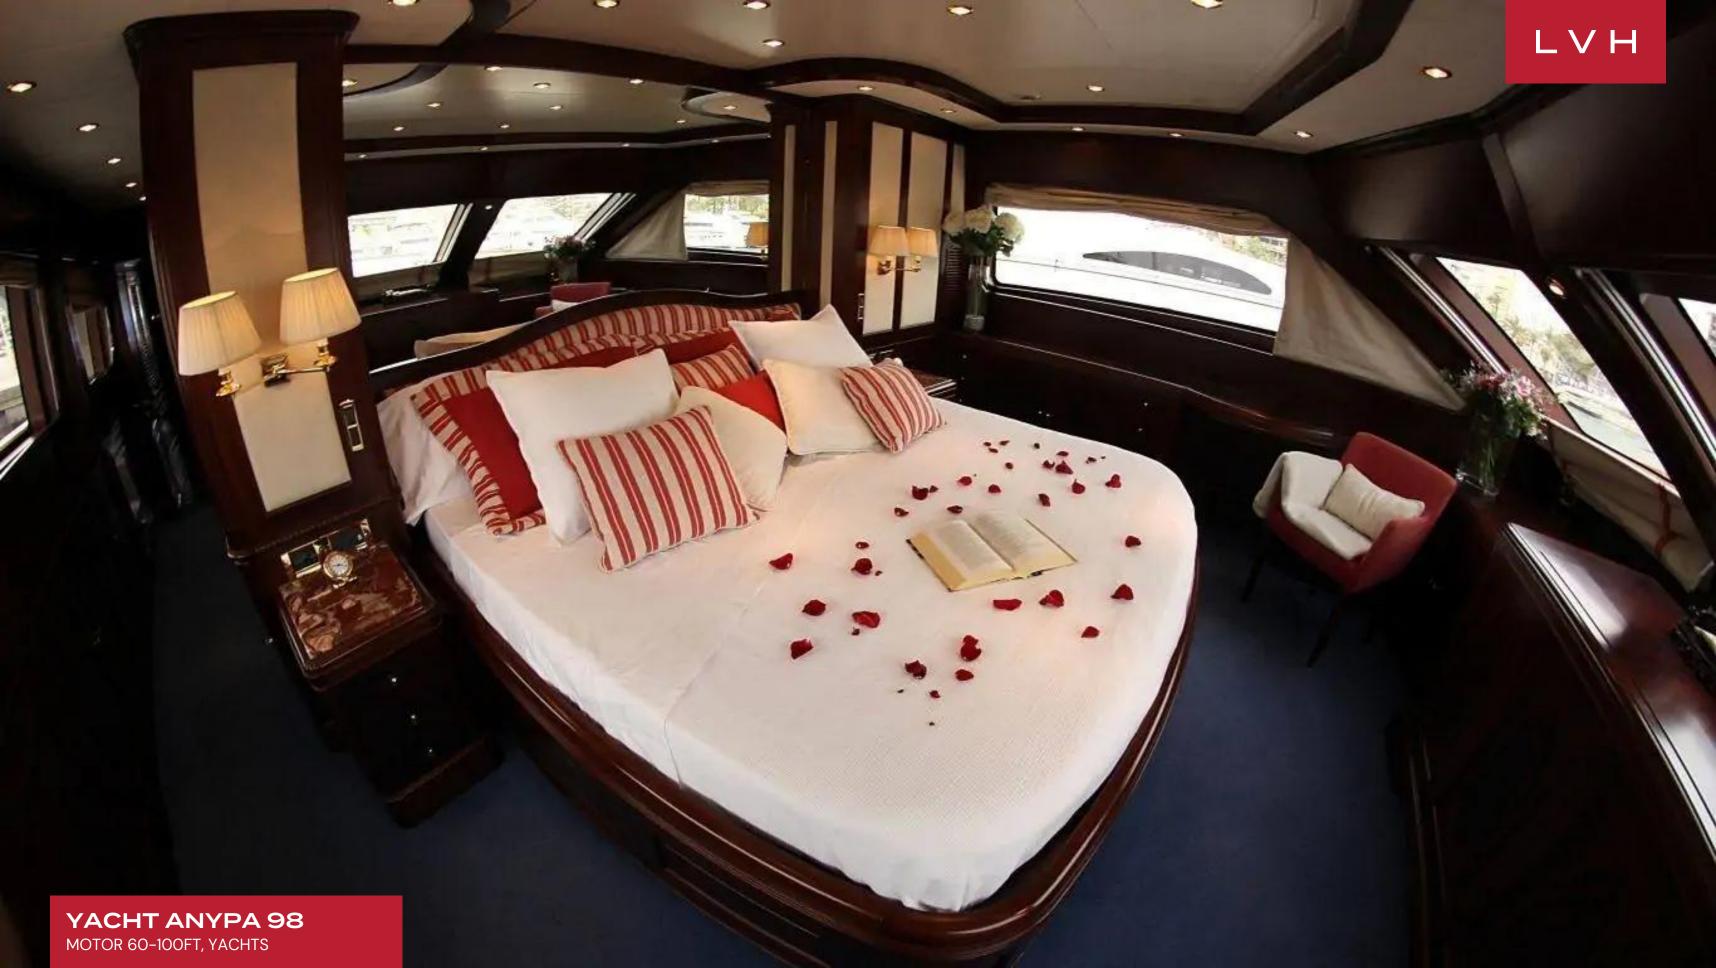

The salon and dining feature an open plan that incorporates plus seating, a coffee table, entertainment systems aft, and formal dining table at fore. Rich, dark wood panels blend with light pastels and neutral tones to create an elegant ambiance, while panoramic windows offer generous natural light and sweeping views. Next from the salon is the full-beam master stateroom with a center-lined and forward-facing king size bed surrounded by windows, and a large tub en suite. Below decks are the VIP cabin and 2 twin cabins, all with private en suite facilities. Anypa's tri-deck design features plentiful exterior living spaces ideal for relaxation or entertaining. The aft deck, adjacent to the salon, offers shaded alfresco dining with seating. The upper deck features an expansive teak area with another alfresco option complete with seating, wet bar, BBQ, and partial shade. The top deck has a deluxe jacuzzi tub, chaise lounges, and seating perfect for taking in spectacular views. Air conditioning, WiFi, TV, and karaoke round out the other creature comforts she provides. She accommodates a crew of 5 to help ensure a relaxed and comfortable luxury charter experience.