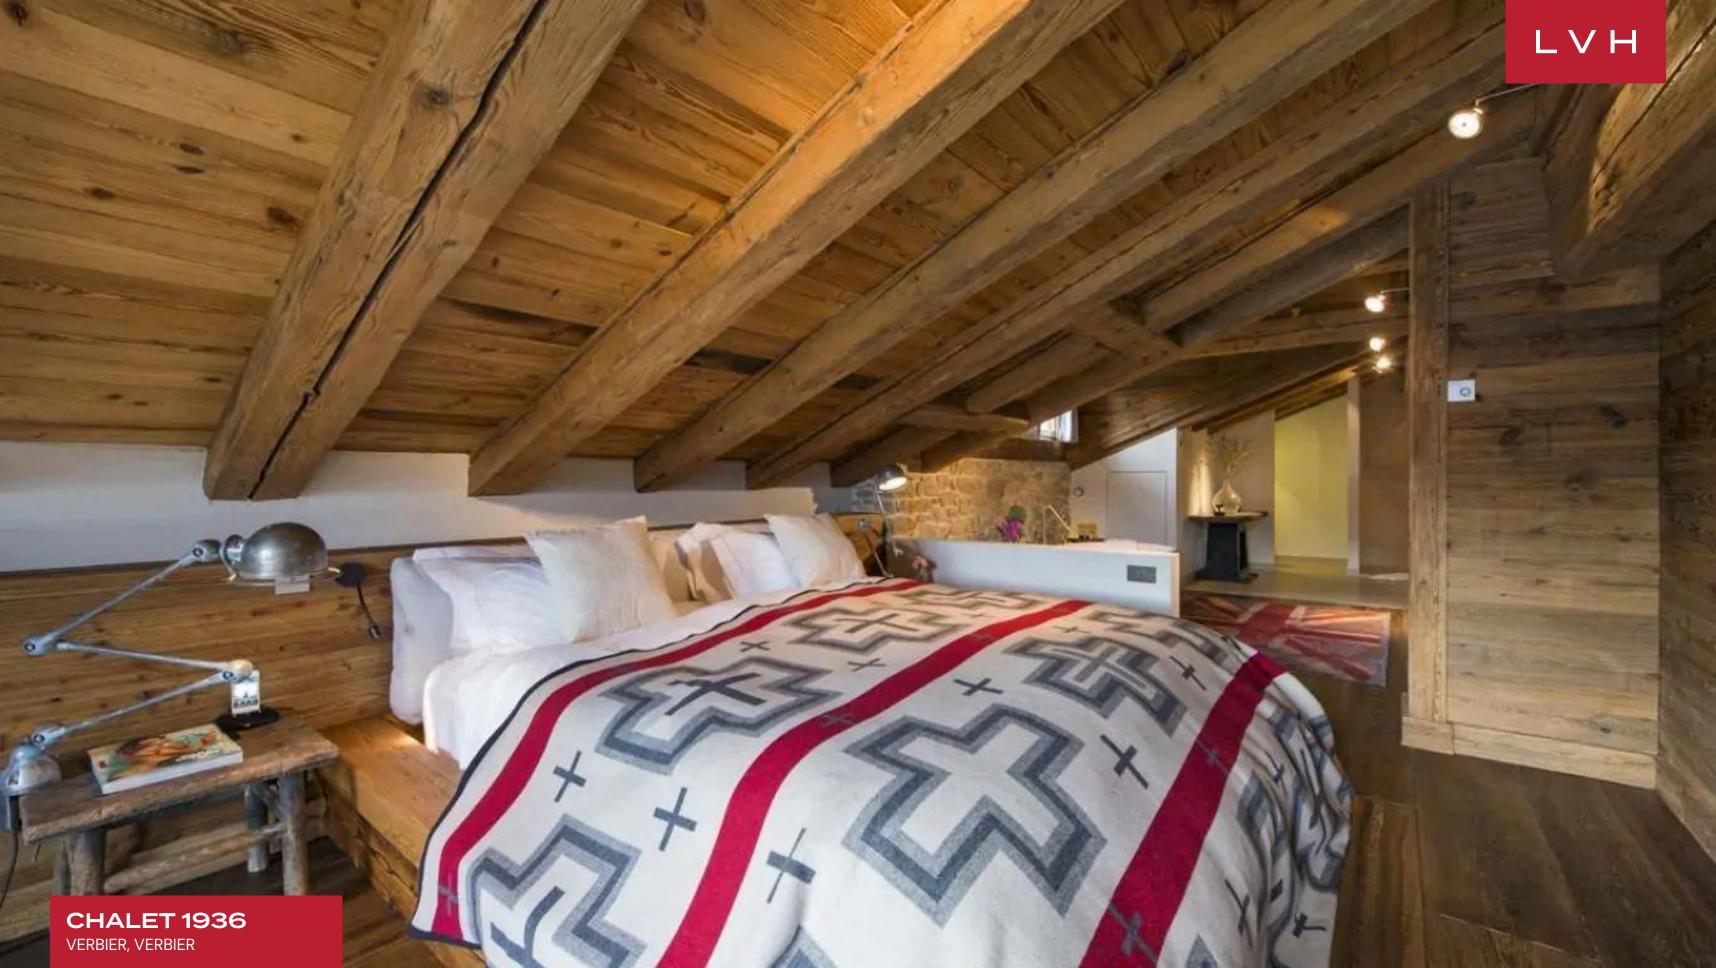

Spectacular interiors are informed by the majesty of its surroundings, presenting a lovely fusion of cosmopolitan elegance and mountain chalet romanticism. A modern free-flowing floor plan curates a dramatic sense of lateral space, with gorgeous floor-to-ceiling windows offering a fascinating backdrop for stunning domestic scenes. Framing these vistas are exquisite wood framing, timber paneled sides, and exposed beams curating an exceptionally inviting rustic ambiance. Tufted rugs, ultra-plush sofas, and supple leather sectionals meet the gorgeous organic textures. A stunning fireplace and rustic stone accent wall set the scene for fantastic apres-ski or snowed-in moments with loved ones, a hot drink in hand. The gorgeous gourmet kitchen infuses cosmopolitan refinement with provincial charm, while internal sliding glass doors and vibrant artwork define the exceptionally modular space. Spanning five floors and over 10000 sq. ft of immaculate living space, the utmost comfort and rejuvenation are assured to all fourteen guests. Chalet 1936 is equipped with an in-home wellness center complete with a gym, hammam, indoor heated pool, and lavish spa-inspired ensuites. Top-notch amenities include a games room and cocktail bar beckoning social spontaneity and bonding for all age groups.