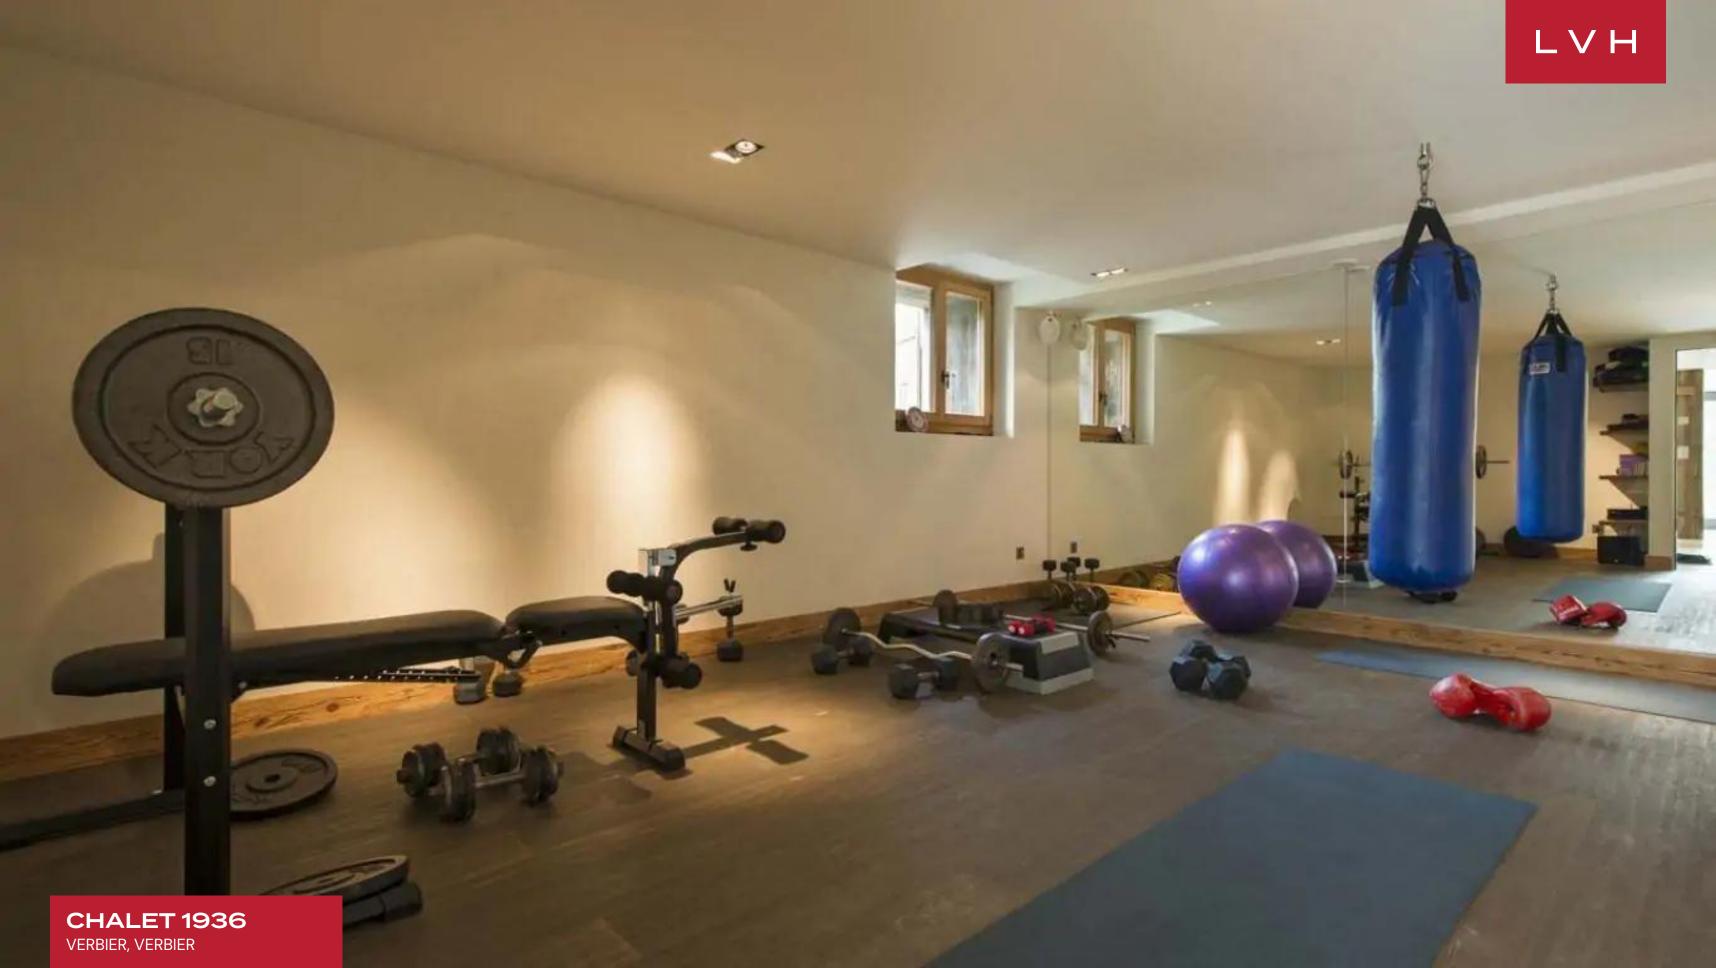

Spectacular interiors are informed by the majesty of its surroundings, presenting a lovely fusion of cosmopolitan elegance and mountain chalet romanticism. A modern free-flowing floor plan curates a dramatic sense of lateral space, with gorgeous floor-to-ceiling windows offering a fascinating backdrop for stunning domestic scenes. Framing these vistas are exquisite wood framing, timber paneled sides, and exposed beams curating an exceptionally inviting rustic ambiance. Tufted rugs, ultra-plush sofas, and supple leather sectionals meet the gorgeous organic textures. A stunning fireplace and rustic stone accent wall set the scene for fantastic apres-ski or snowed-in moments with loved ones, a hot drink in hand. The gorgeous gourmet kitchen infuses cosmopolitan refinement with provincial charm, while internal sliding glass doors and vibrant artwork define the exceptionally modular space. Spanning five floors and over 10000 sq. ft of immaculate living space, the utmost comfort and rejuvenation are assured to all fourteen guests. Chalet 1936 is equipped with an in-home wellness center complete with a gym, hammam, indoor heated pool, and lavish spa-inspired ensuites. Top-notch amenities include a games room and cocktail bar beckoning social spontaneity and bonding for all age groups.

#### INTERIOR

- Bar
- Cable/Satellite TV
- Cinema Room
- Dining Room
- Fireplace
- Gym
- Hammam
- Laundry
- Office