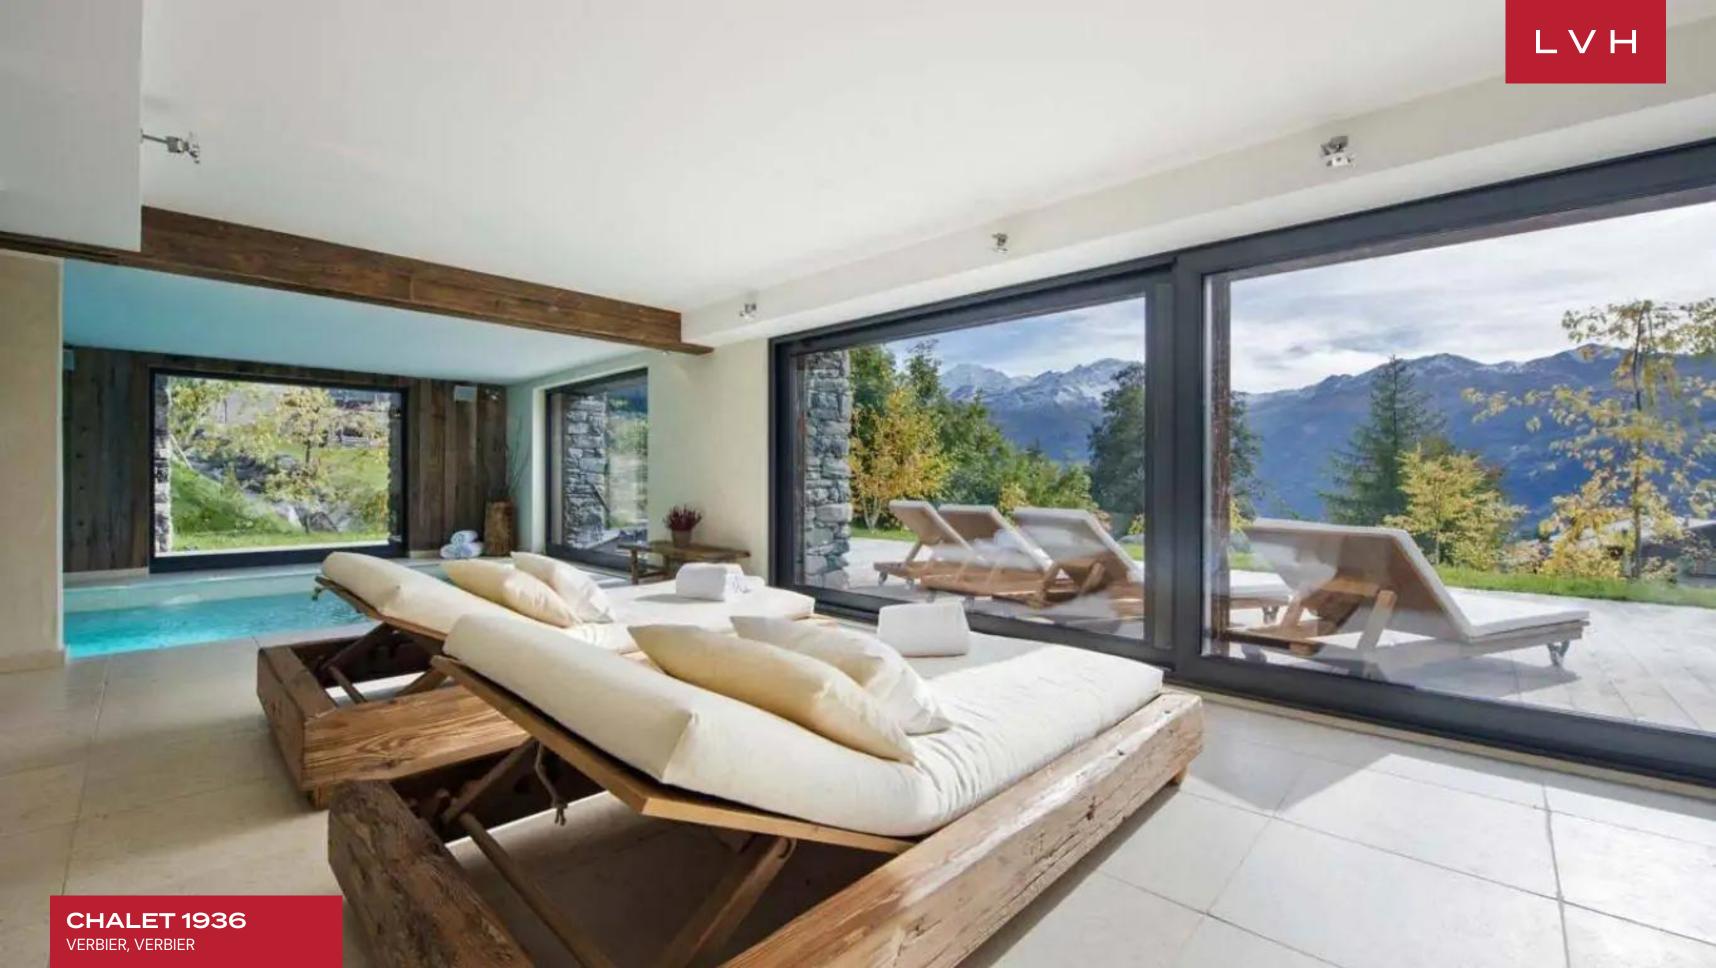

Spectacular interiors are informed by the majesty of its surroundings, presenting a lovely fusion of cosmopolitan elegance and mountain chalet romanticism. A modern free-flowing floor plan curates a dramatic sense of lateral space, with gorgeous floor-to-ceiling windows offering a fascinating backdrop for stunning domestic scenes. Framing these vistas are exquisite wood framing, timber paneled sides, and exposed beams curating an exceptionally inviting rustic ambiance. Tufted rugs, ultra-plush sofas, and supple leather sectionals meet the gorgeous organic textures. A stunning fireplace and rustic stone accent wall set the scene for fantastic apres-ski or snowed-in moments with loved ones, a hot drink in hand. The gorgeous gourmet kitchen infuses cosmopolitan refinement with provincial charm, while internal sliding glass doors and vibrant artwork define the exceptionally modular space. Spanning five floors and over 10000 sq. ft of immaculate living space, the utmost comfort and rejuvenation are assured to all fourteen guests. Chalet 1936 is equipped with an in-home wellness center complete with a gym, hammam, indoor heated pool, and lavish spa-inspired ensuites. Top-notch amenities include a games room and cocktail bar beckoning social spontaneity and bonding for all age groups.

## INTERIOR

- Pool Indoor
- Private Elevator
- Ski Room
- Sound System