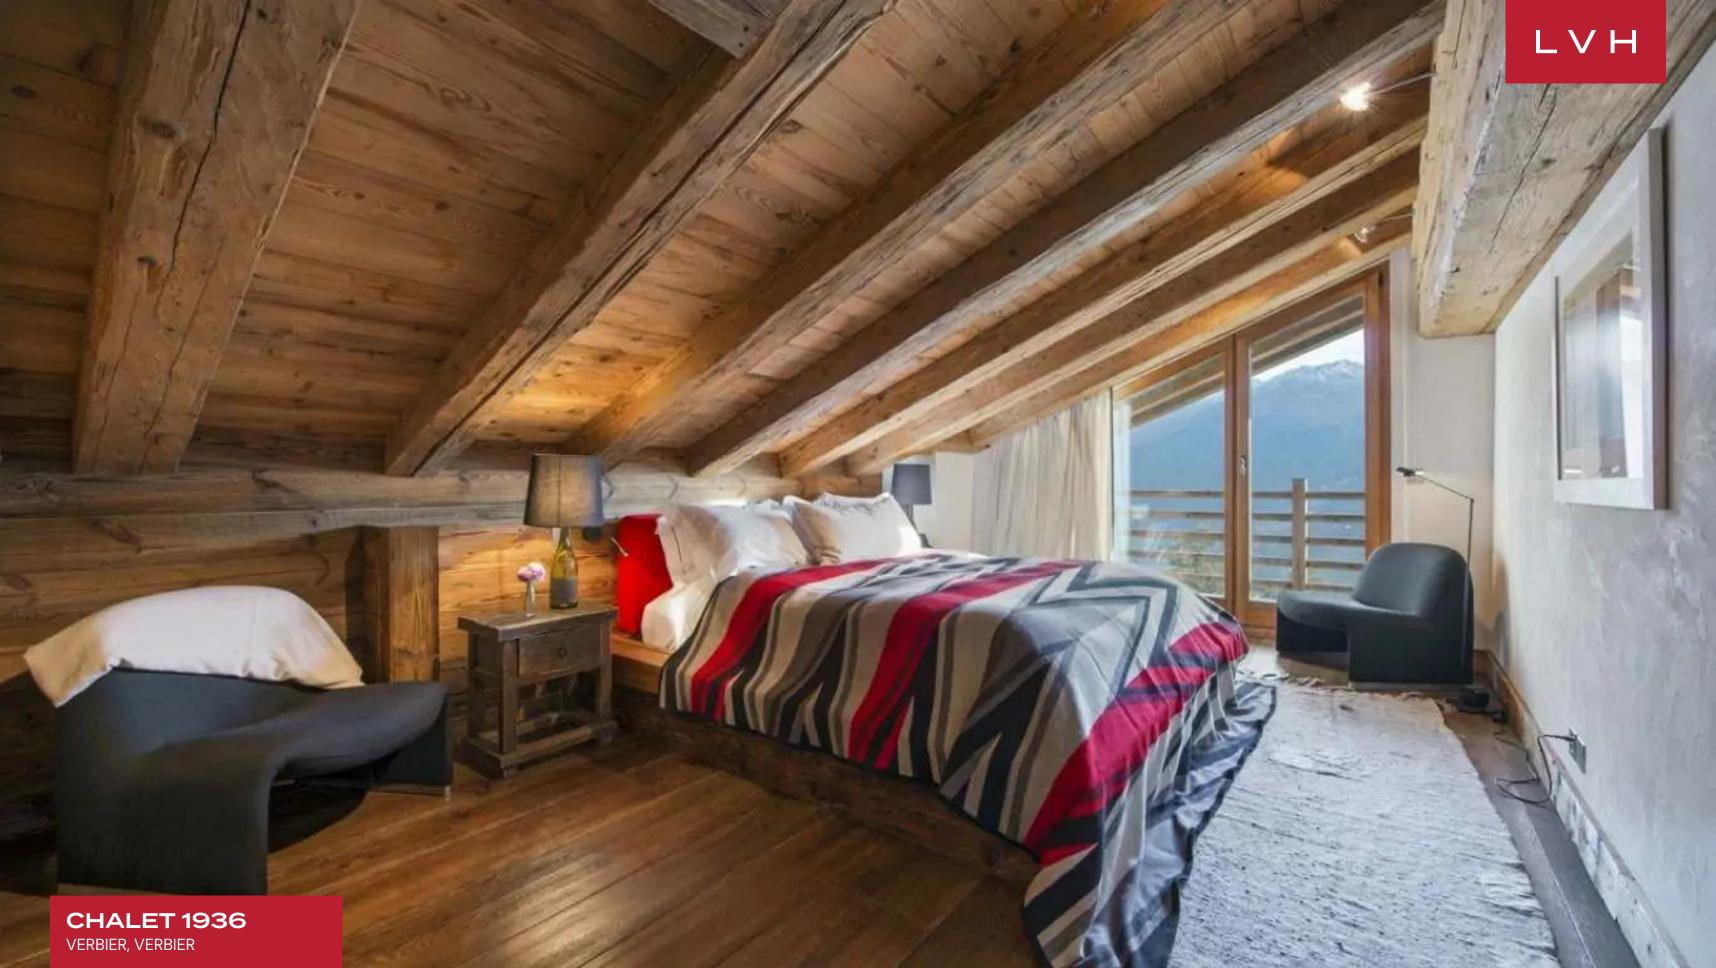

Spectacular interiors are informed by the majesty of its surroundings, presenting a lovely fusion of cosmopolitan elegance and mountain chalet romanticism. A modern free-flowing floor plan curates a dramatic sense of lateral space, with gorgeous floor-to-ceiling windows offering a fascinating backdrop for stunning domestic scenes. Framing these vistas are exquisite wood framing, timber paneled sides, and exposed beams curating an exceptionally inviting rustic ambiance. Tufted rugs, ultra-plush sofas, and supple leather sectionals meet the gorgeous organic textures. A stunning fireplace and rustic stone accent wall set the scene for fantastic apres-ski or snowed-in moments with loved ones, a hot drink in hand. The gorgeous gourmet kitchen infuses cosmopolitan refinement with provincial charm, while internal sliding glass doors and vibrant artwork define the exceptionally modular space. Spanning five floors and over 10000 sq. ft of immaculate living space, the utmost comfort and rejuvenation are assured to all fourteen guests. Chalet 1936 is equipped with an in-home wellness center complete with a gym, hammam, indoor heated pool, and lavish spa-inspired ensuites. Top-notch amenities include a games room and cocktail bar beckoning social spontaneity and bonding for all age groups.

Outside, guests may be tempted by the steaming cedar hot tub, enveloped in stunning panoramas and embraced by crisp mountain air. South-facing balconies ensure guests don't miss a moment of the dazzling nightly light show before the soaring jagged Alpine peaks. A glorious mountain refuge awaits with Chalet 1936, leaving none impervious to its charms.