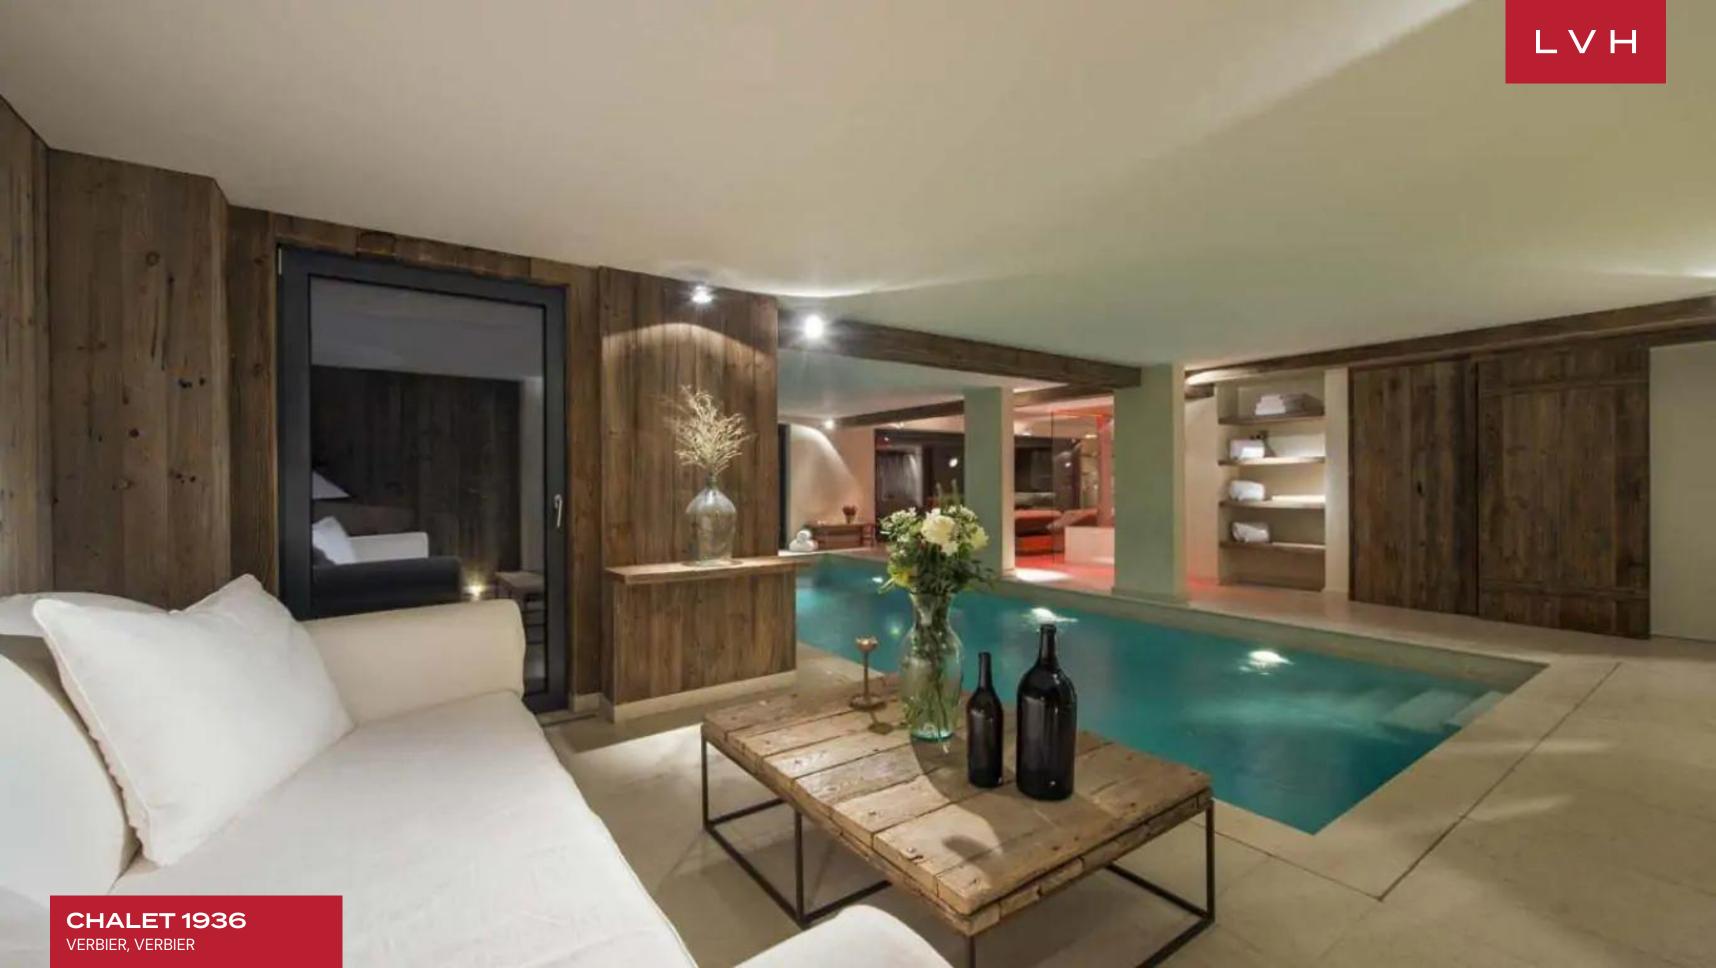

Spectacular interiors are informed by the majesty of its surroundings, presenting a lovely fusion of cosmopolitan elegance and mountain chalet romanticism. A modern free-flowing floor plan curates a dramatic sense of lateral space, with gorgeous floor-to-ceiling windows offering a fascinating backdrop for stunning domestic scenes. Framing these vistas are exquisite wood framing, timber paneled sides, and exposed beams curating an exceptionally inviting rustic ambiance. Tufted rugs, ultra-plush sofas, and supple leather sectionals meet the gorgeous organic textures. A stunning fireplace and rustic stone accent wall set the scene for fantastic apres-ski or snowed-in moments with loved ones, a hot drink in hand. The gorgeous gourmet kitchen infuses cosmopolitan refinement with provincial charm, while internal sliding glass doors and vibrant artwork define the exceptionally modular space. Spanning five floors and over 10000 sq. ft of immaculate living space, the utmost comfort and rejuvenation are assured to all fourteen guests. Chalet 1936 is equipped with an in-home wellness center complete with a gym, hammam, indoor heated pool, and lavish spa-inspired ensuites. Top-notch amenities include a games room and cocktail bar beckoning social spontaneity and bonding for all age groups.

## INTERIOR

- Pool Indoor
- Private Elevator
- Ski Room
- Sound System