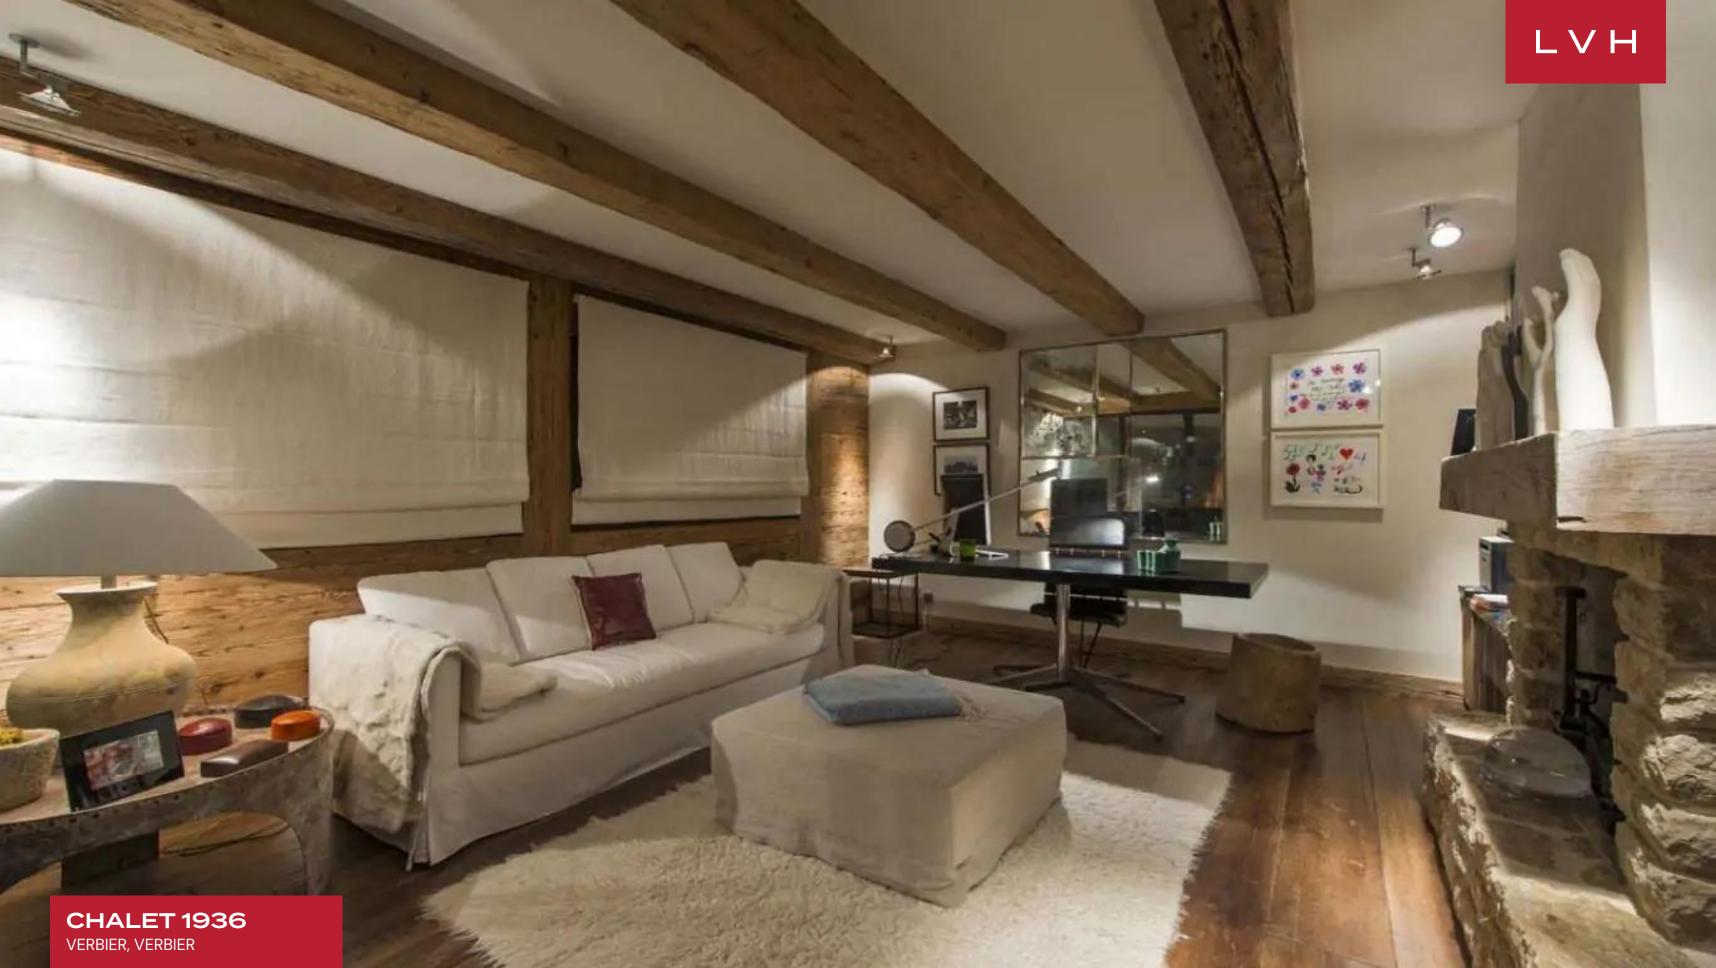

Spectacular interiors are informed by the majesty of its surroundings, presenting a lovely fusion of cosmopolitan elegance and mountain chalet romanticism. A modern free-flowing floor plan curates a dramatic sense of lateral space, with gorgeous floor-to-ceiling windows offering a fascinating backdrop for stunning domestic scenes. Framing these vistas are exquisite wood framing, timber paneled sides, and exposed beams curating an exceptionally inviting rustic ambiance. Tufted rugs, ultra-plush sofas, and supple leather sectionals meet the gorgeous organic textures. A stunning fireplace and rustic stone accent wall set the scene for fantastic apres-ski or snowed-in moments with loved ones, a hot drink in hand. The gorgeous gourmet kitchen infuses cosmopolitan refinement with provincial charm, while internal sliding glass doors and vibrant artwork define the exceptionally modular space. Spanning five floors and over 10000 sq. ft of immaculate living space, the utmost comfort and rejuvenation are assured to all fourteen guests. Chalet 1936 is equipped with an in-home wellness center complete with a gym, hammam, indoor heated pool, and lavish spa-inspired ensuites. Top-notch amenities include a games room and cocktail bar beckoning social spontaneity and bonding for all age groups.

#### INTERIOR

- Bar
- Cable/Satellite TV
- Cinema Room
- Dining Room
- Fireplace
- Gym
- Hammam
- Laundry
- Office