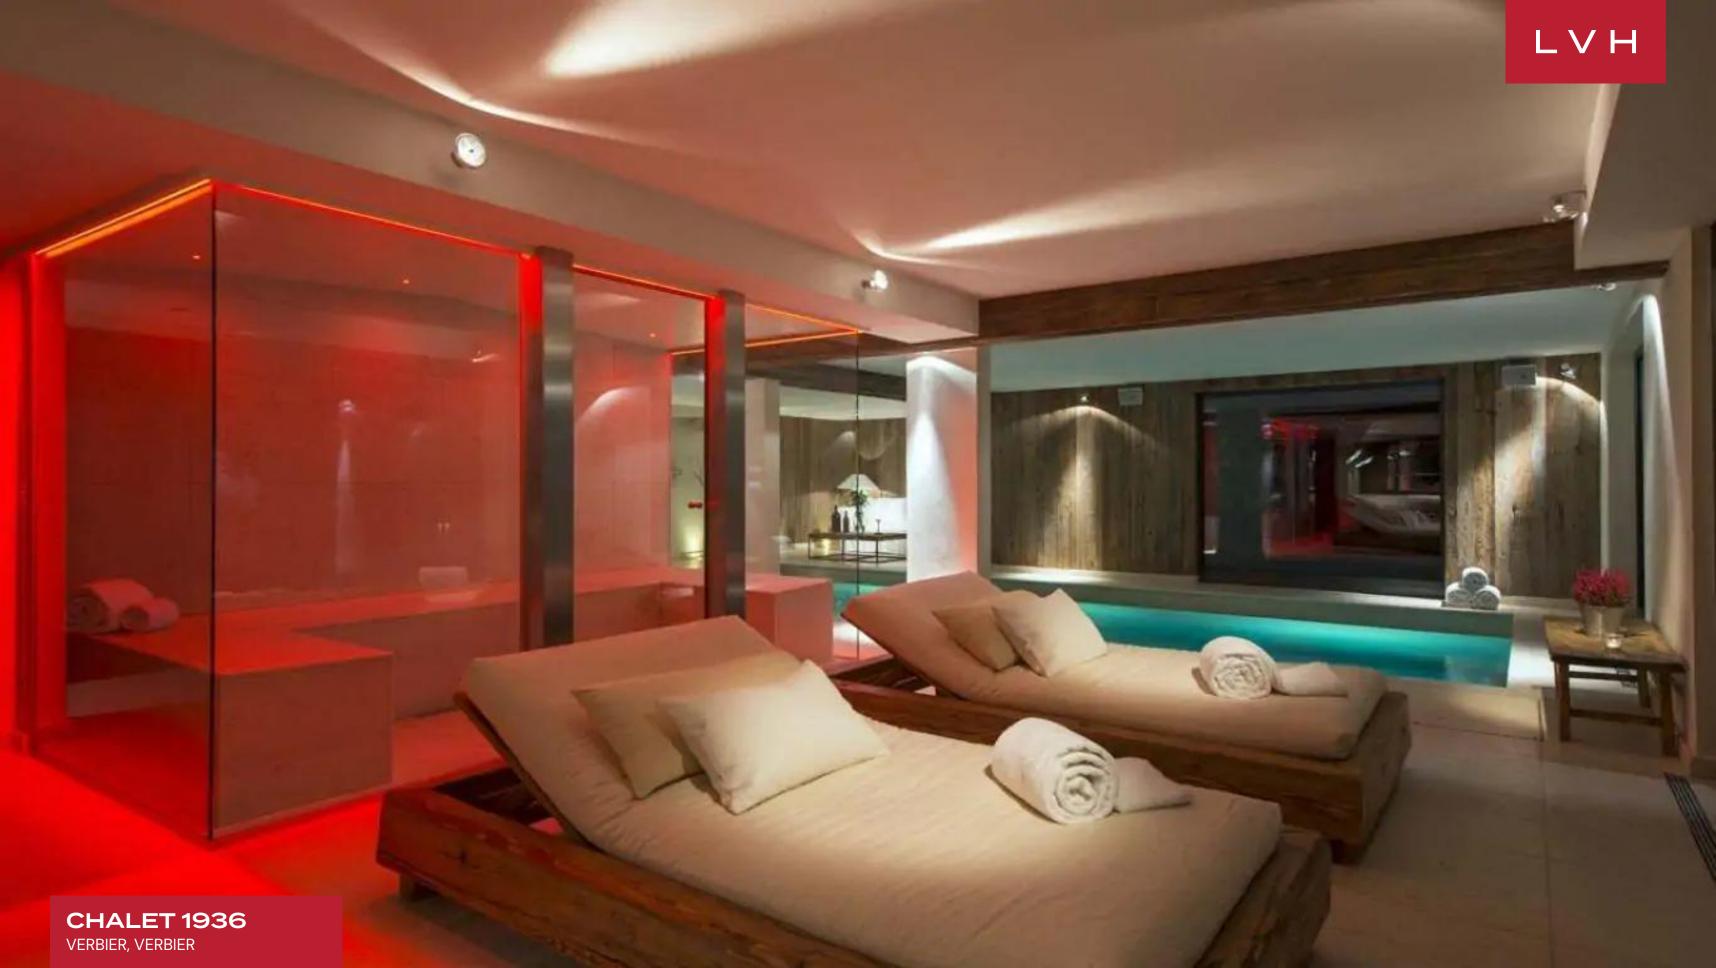

Spectacular interiors are informed by the majesty of its surroundings, presenting a lovely fusion of cosmopolitan elegance and mountain chalet romanticism. A modern free-flowing floor plan curates a dramatic sense of lateral space, with gorgeous floor-to-ceiling windows offering a fascinating backdrop for stunning domestic scenes. Framing these vistas are exquisite wood framing, timber paneled sides, and exposed beams curating an exceptionally inviting rustic ambiance. Tufted rugs, ultra-plush sofas, and supple leather sectionals meet the gorgeous organic textures. A stunning fireplace and rustic stone accent wall set the scene for fantastic apres-ski or snowed-in moments with loved ones, a hot drink in hand. The gorgeous gourmet kitchen infuses cosmopolitan refinement with provincial charm, while internal sliding glass doors and vibrant artwork define the exceptionally modular space. Spanning five floors and over 10000 sq. ft of immaculate living space, the utmost comfort and rejuvenation are assured to all fourteen guests. Chalet 1936 is equipped with an in-home wellness center complete with a gym, hammam, indoor heated pool, and lavish spa-inspired ensuites. Top-notch amenities include a games room and cocktail bar beckoning social spontaneity and bonding for all age groups.

#### INTERIOR

- Bar
- Cable/Satellite TV
- Cinema Room
- Dining Room
- Fireplace
- Gym
- Hammam
- Laundry
- Office