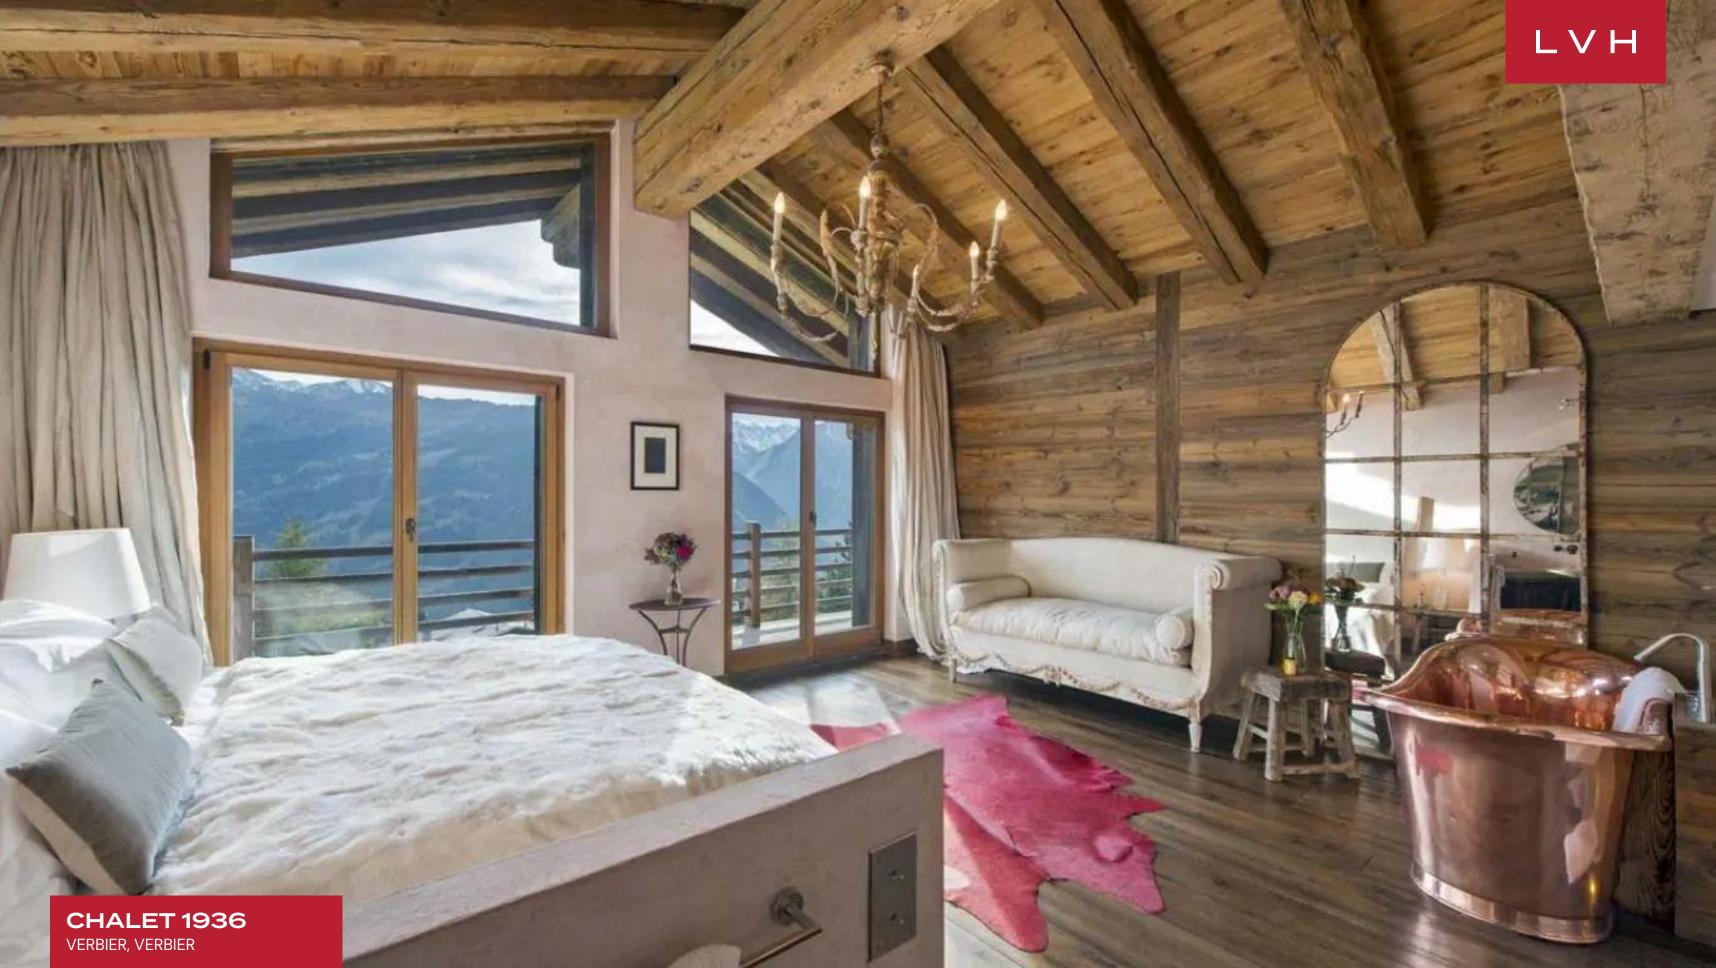

Spectacular interiors are informed by the majesty of its surroundings, presenting a lovely fusion of cosmopolitan elegance and mountain chalet romanticism. A modern free-flowing floor plan curates a dramatic sense of lateral space, with gorgeous floor-to-ceiling windows offering a fascinating backdrop for stunning domestic scenes. Framing these vistas are exquisite wood framing, timber paneled sides, and exposed beams curating an exceptionally inviting rustic ambiance. Tufted rugs, ultra-plush sofas, and supple leather sectionals meet the gorgeous organic textures. A stunning fireplace and rustic stone accent wall set the scene for fantastic apres-ski or snowed-in moments with loved ones, a hot drink in hand. The gorgeous gourmet kitchen infuses cosmopolitan refinement with provincial charm, while internal sliding glass doors and vibrant artwork define the exceptionally modular space. Spanning five floors and over 10000 sq. ft of immaculate living space, the utmost comfort and rejuvenation are assured to all fourteen guests. Chalet 1936 is equipped with an in-home wellness center complete with a gym, hammam, indoor heated pool, and lavish spa-inspired ensuites. Top-notch amenities include a games room and cocktail bar beckoning social spontaneity and bonding for all age groups.

Outside, guests may be tempted by the steaming cedar hot tub, enveloped in stunning panoramas and embraced by crisp mountain air. South-facing balconies ensure guests don't miss a moment of the dazzling nightly light show before the soaring jagged Alpine peaks. A glorious mountain refuge awaits with Chalet 1936, leaving none impervious to its charms.