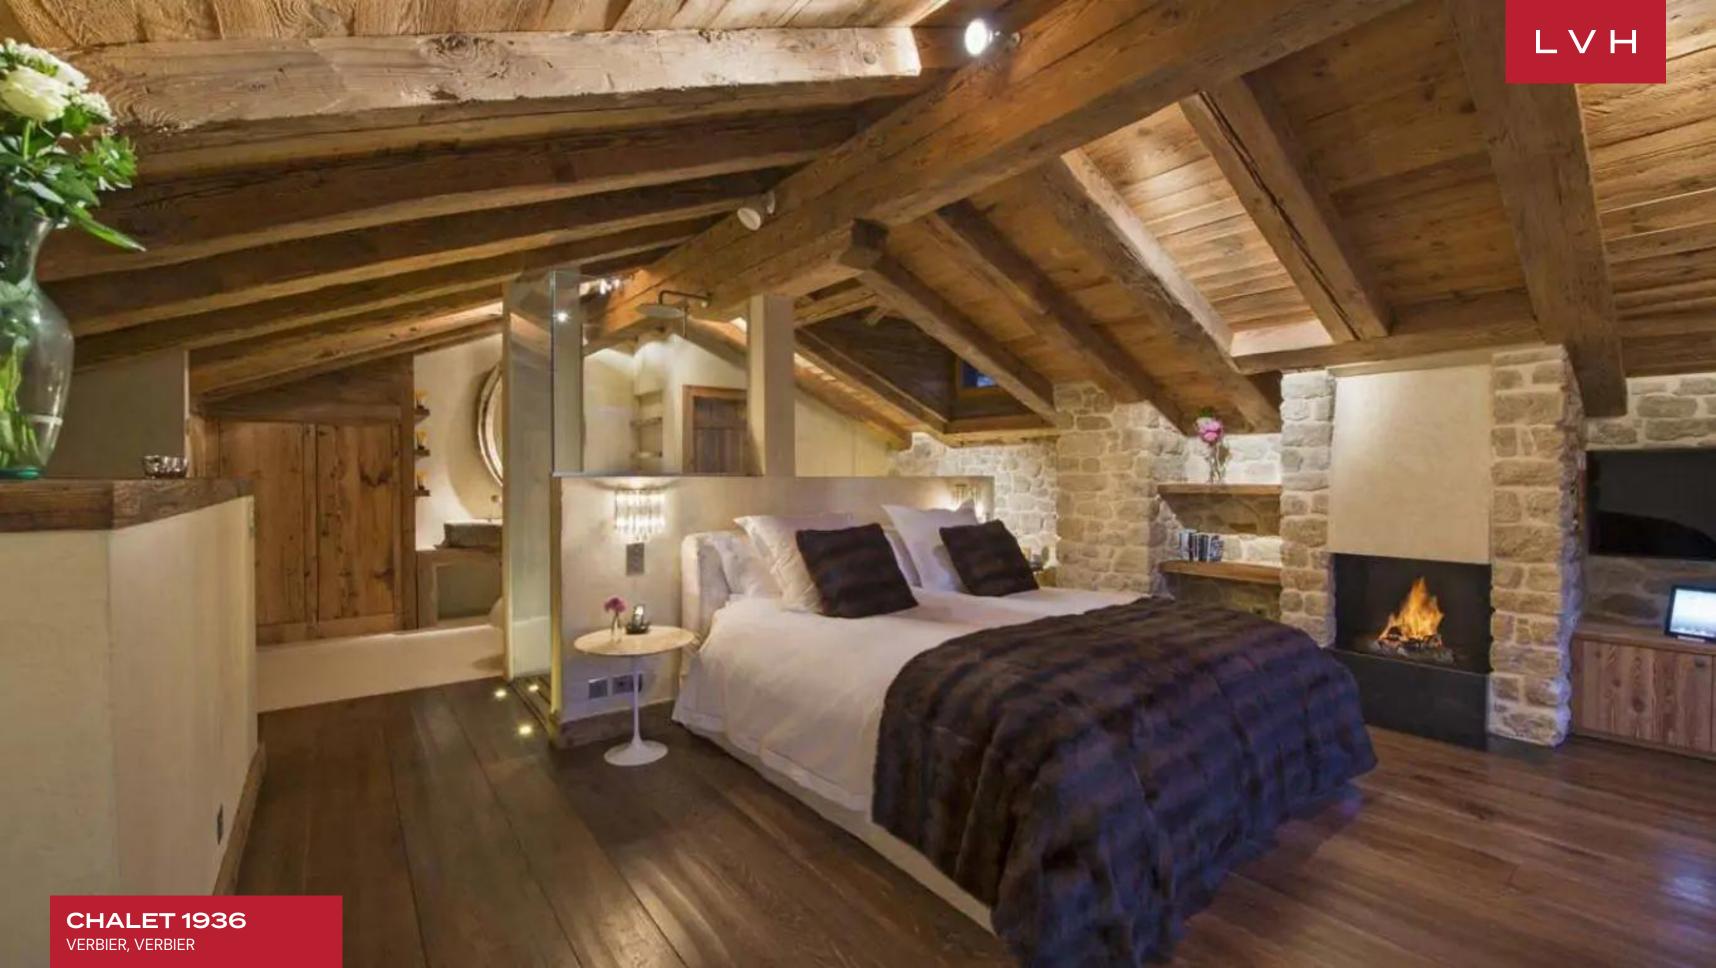

Spectacular interiors are informed by the majesty of its surroundings, presenting a lovely fusion of cosmopolitan elegance and mountain chalet romanticism. A modern free-flowing floor plan curates a dramatic sense of lateral space, with gorgeous floor-to-ceiling windows offering a fascinating backdrop for stunning domestic scenes. Framing these vistas are exquisite wood framing, timber paneled sides, and exposed beams curating an exceptionally inviting rustic ambiance. Tufted rugs, ultra-plush sofas, and supple leather sectionals meet the gorgeous organic textures. A stunning fireplace and rustic stone accent wall set the scene for fantastic apres-ski or snowed-in moments with loved ones, a hot drink in hand. The gorgeous gourmet kitchen infuses cosmopolitan refinement with provincial charm, while internal sliding glass doors and vibrant artwork define the exceptionally modular space. Spanning five floors and over 10000 sq. ft of immaculate living space, the utmost comfort and rejuvenation are assured to all fourteen guests. Chalet 1936 is equipped with an in-home wellness center complete with a gym, hammam, indoor heated pool, and lavish spa-inspired ensuites. Top-notch amenities include a games room and cocktail bar beckoning social spontaneity and bonding for all age groups.