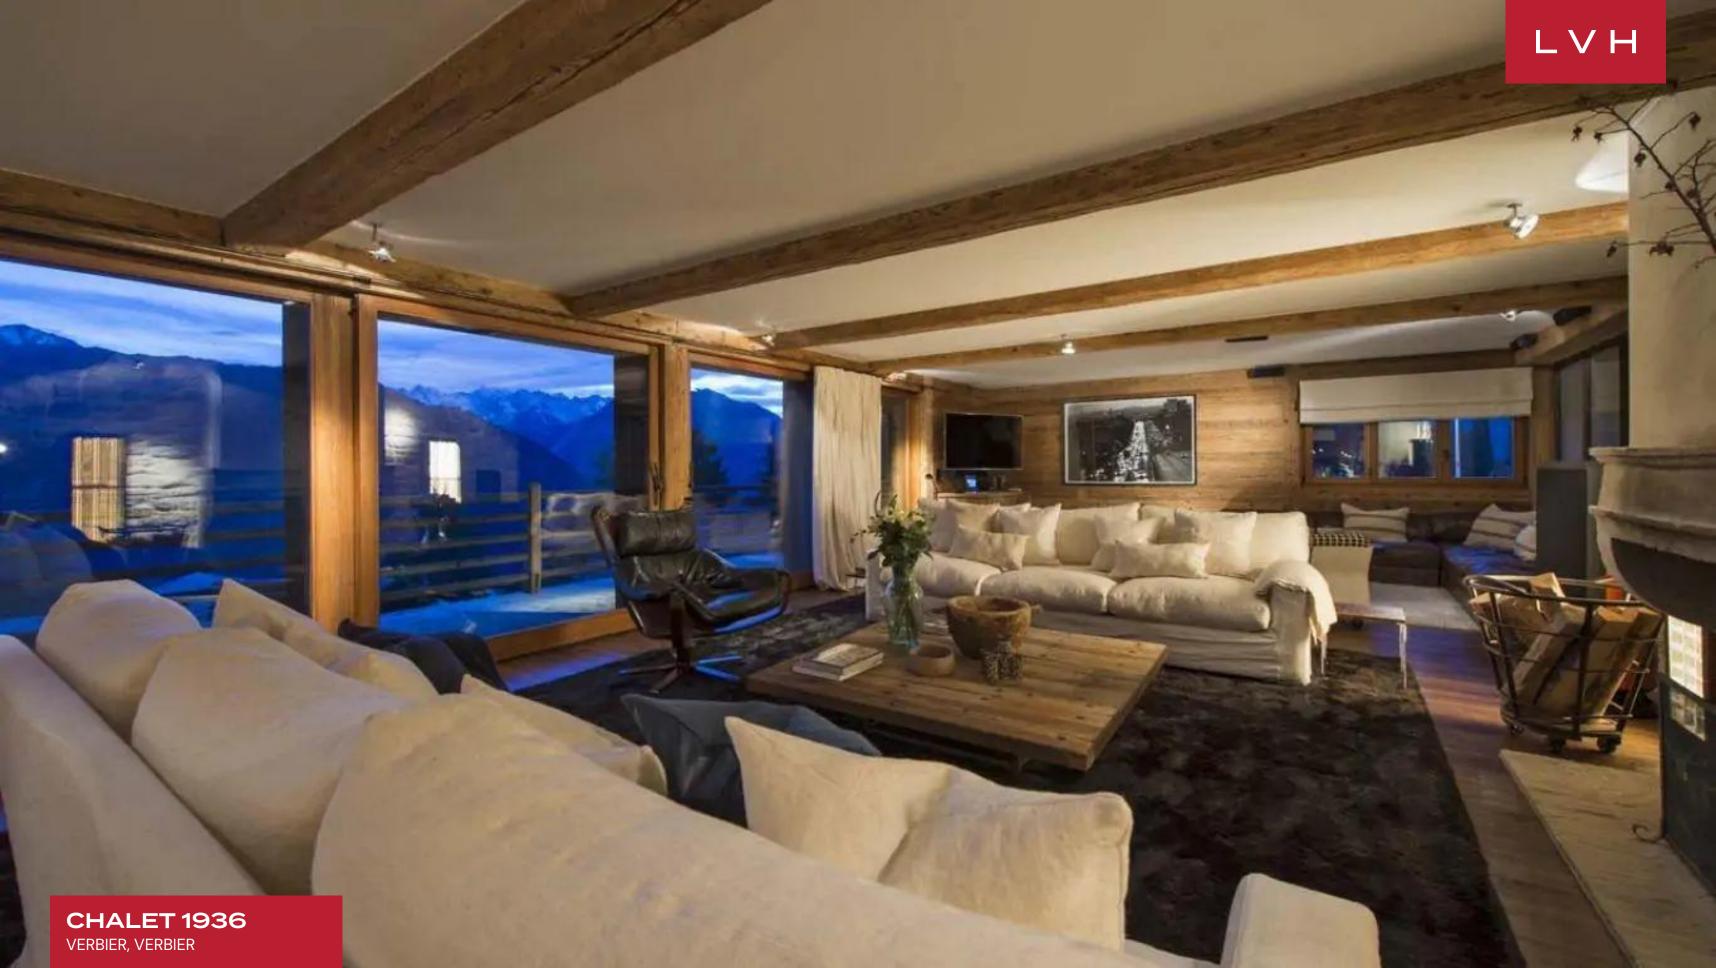

Spectacular interiors are informed by the majesty of its surroundings, presenting a lovely fusion of cosmopolitan elegance and mountain chalet romanticism. A modern free-flowing floor plan curates a dramatic sense of lateral space, with gorgeous floor-to-ceiling windows offering a fascinating backdrop for stunning domestic scenes. Framing these vistas are exquisite wood framing, timber paneled sides, and exposed beams curating an exceptionally inviting rustic ambiance. Tufted rugs, ultra-plush sofas, and supple leather sectionals meet the gorgeous organic textures. A stunning fireplace and rustic stone accent wall set the scene for fantastic apres-ski or snowed-in moments with loved ones, a hot drink in hand. The gorgeous gourmet kitchen infuses cosmopolitan refinement with provincial charm, while internal sliding glass doors and vibrant artwork define the exceptionally modular space. Spanning five floors and over 10000 sq. ft of immaculate living space, the utmost comfort and rejuvenation are assured to all fourteen guests. Chalet 1936 is equipped with an in-home wellness center complete with a gym, hammam, indoor heated pool, and lavish spa-inspired ensuites. Top-notch amenities include a games room and cocktail bar beckoning social spontaneity and bonding for all age groups.

Outside, guests may be tempted by the steaming cedar hot tub, enveloped in stunning panoramas and embraced by crisp mountain air. South-facing balconies ensure guests don't miss a moment of the dazzling nightly light show before the soaring jagged Alpine peaks. A glorious mountain refuge awaits with Chalet 1936, leaving none impervious to its charms.