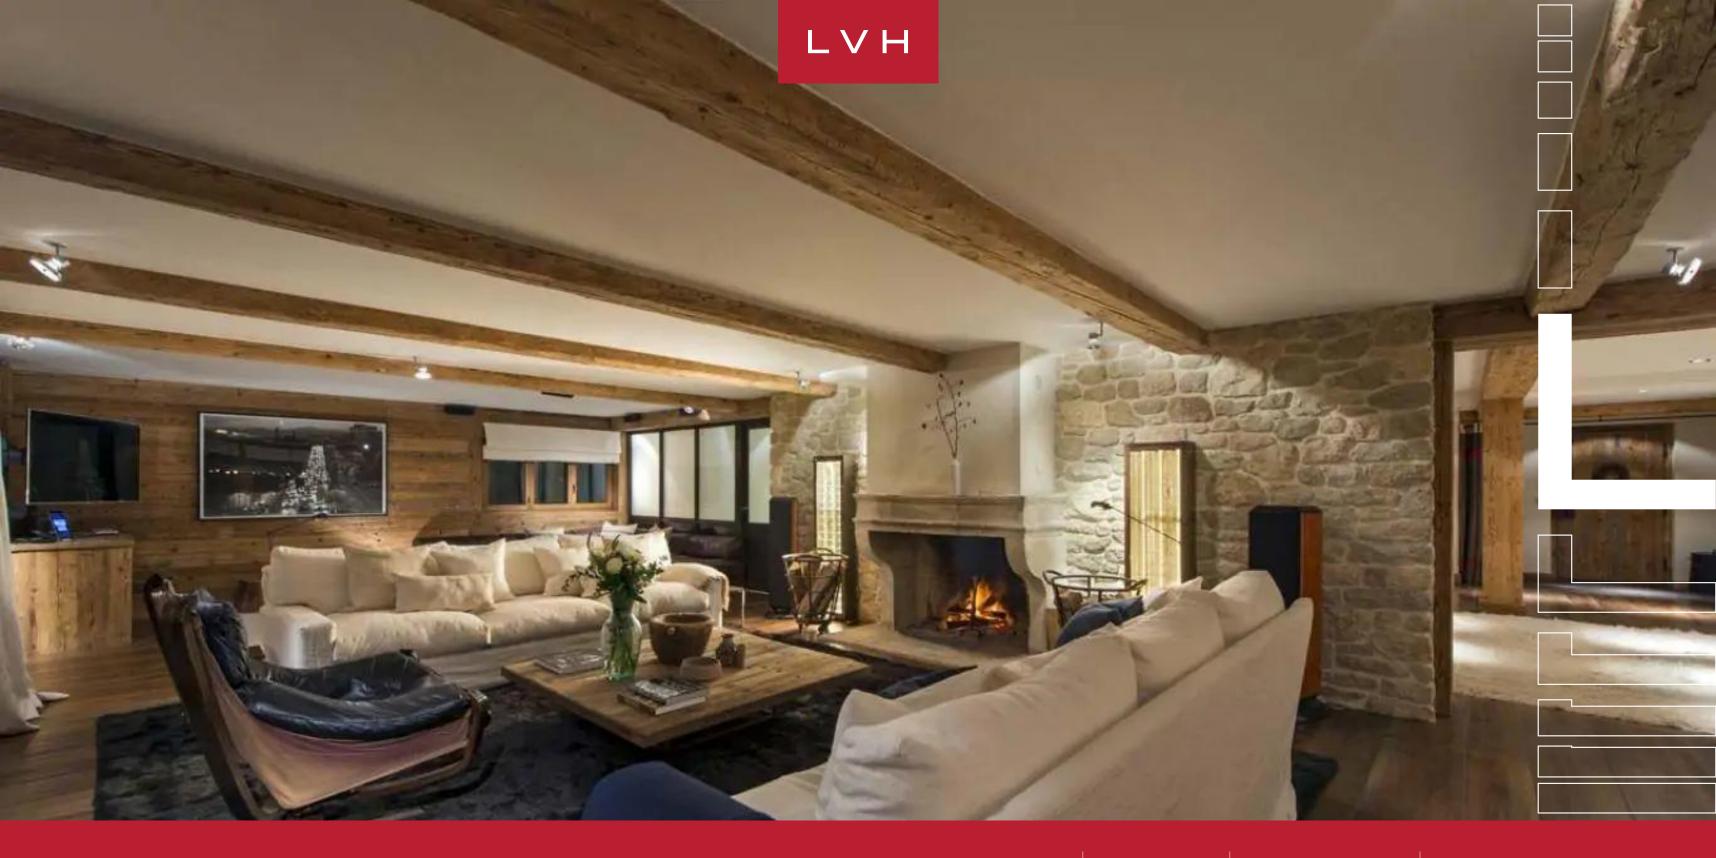

### **CHALET 1936**

VERBIER, VERBIER

Chalet 1936 is lauded as one of the most spectacular properties of Verbier, perched a five-minute stroll from the dazzling village center. Perfectly poised at the edge of the Verbier plateau, this estate commands stratospheric mountain and valley views that never cease to inspire. A striking distillation of the full majesty of the Swiss Alps reveals itself before guests at this Chalet.

Spectacular interiors are informed by the majesty of its surroundings, presenting a lovely fusion of cosmopolitan elegance and mountain chalet romanticism. A modern free-flowing floor plan curates a dramatic sense of lateral space, with gorgeous floor-to-ceiling windows offering a fascinating backdrop for stunning domestic scenes. Framing these vistas are exquisite wood framing, timber paneled sides, and exposed beams curating an exceptionally inviting rustic ambiance. Tufted rugs, ultra-plush sofas, and supple leather sectionals meet the gorgeous organic textures. A stunning fireplace and rustic stone accent wall set the scene for fantastic apres-ski or snowed-in moments with loved ones, a hot drink in hand. The gorgeous gourmet kitchen infuses cosmopolitan refinement with provincial charm, while internal sliding glass doors and vibrant artwork define the exceptionally modular space. Spanning five floors and over 10000 sq. ft of immaculate living space, the utmost comfort and rejuvenation are assured to all fourteen guests. Chalet 1936 is equipped with an in-home wellness center complete with a gym, hammam, indoor heated pool, and lavish spa-inspired ensuites. Top-notch amenities include a games room and cocktail bar beckoning social spontaneity and bonding for all age groups.