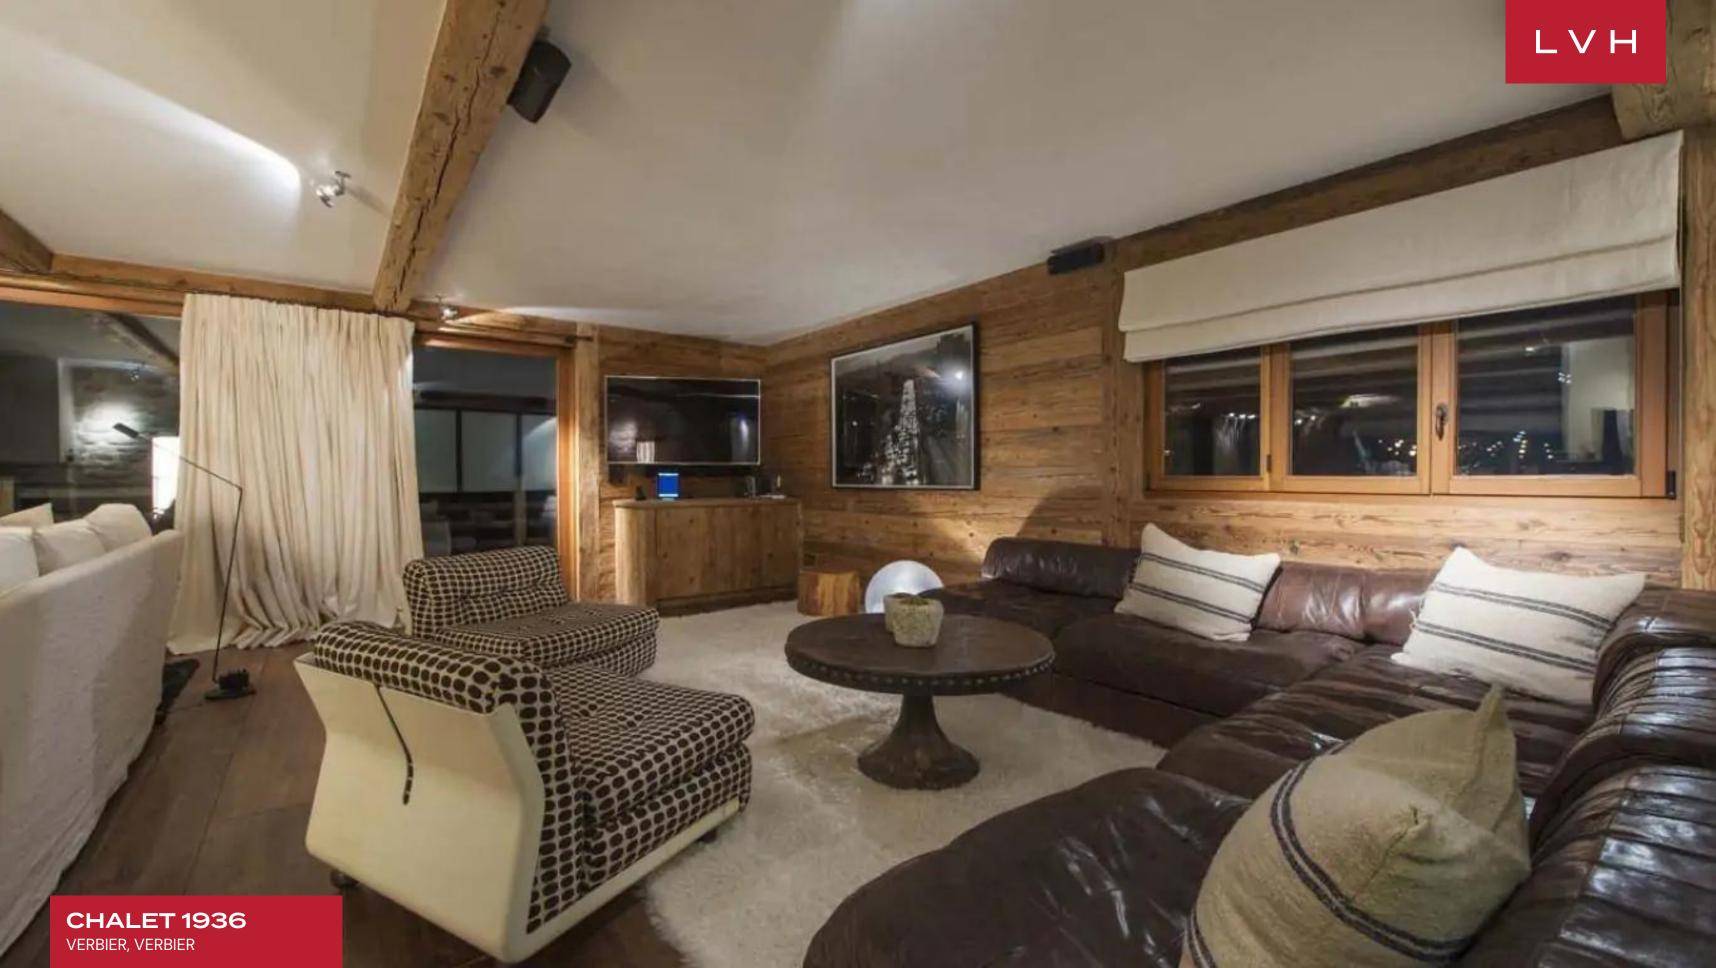

Spectacular interiors are informed by the majesty of its surroundings, presenting a lovely fusion of cosmopolitan elegance and mountain chalet romanticism. A modern free-flowing floor plan curates a dramatic sense of lateral space, with gorgeous floor-to-ceiling windows offering a fascinating backdrop for stunning domestic scenes. Framing these vistas are exquisite wood framing, timber paneled sides, and exposed beams curating an exceptionally inviting rustic ambiance. Tufted rugs, ultra-plush sofas, and supple leather sectionals meet the gorgeous organic textures. A stunning fireplace and rustic stone accent wall set the scene for fantastic apres-ski or snowed-in moments with loved ones, a hot drink in hand. The gorgeous gourmet kitchen infuses cosmopolitan refinement with provincial charm, while internal sliding glass doors and vibrant artwork define the exceptionally modular space. Spanning five floors and over 10000 sq. ft of immaculate living space, the utmost comfort and rejuvenation are assured to all fourteen guests. Chalet 1936 is equipped with an in-home wellness center complete with a gym, hammam, indoor heated pool, and lavish spa-inspired ensuites. Top-notch amenities include a games room and cocktail bar beckoning social spontaneity and bonding for all age groups.