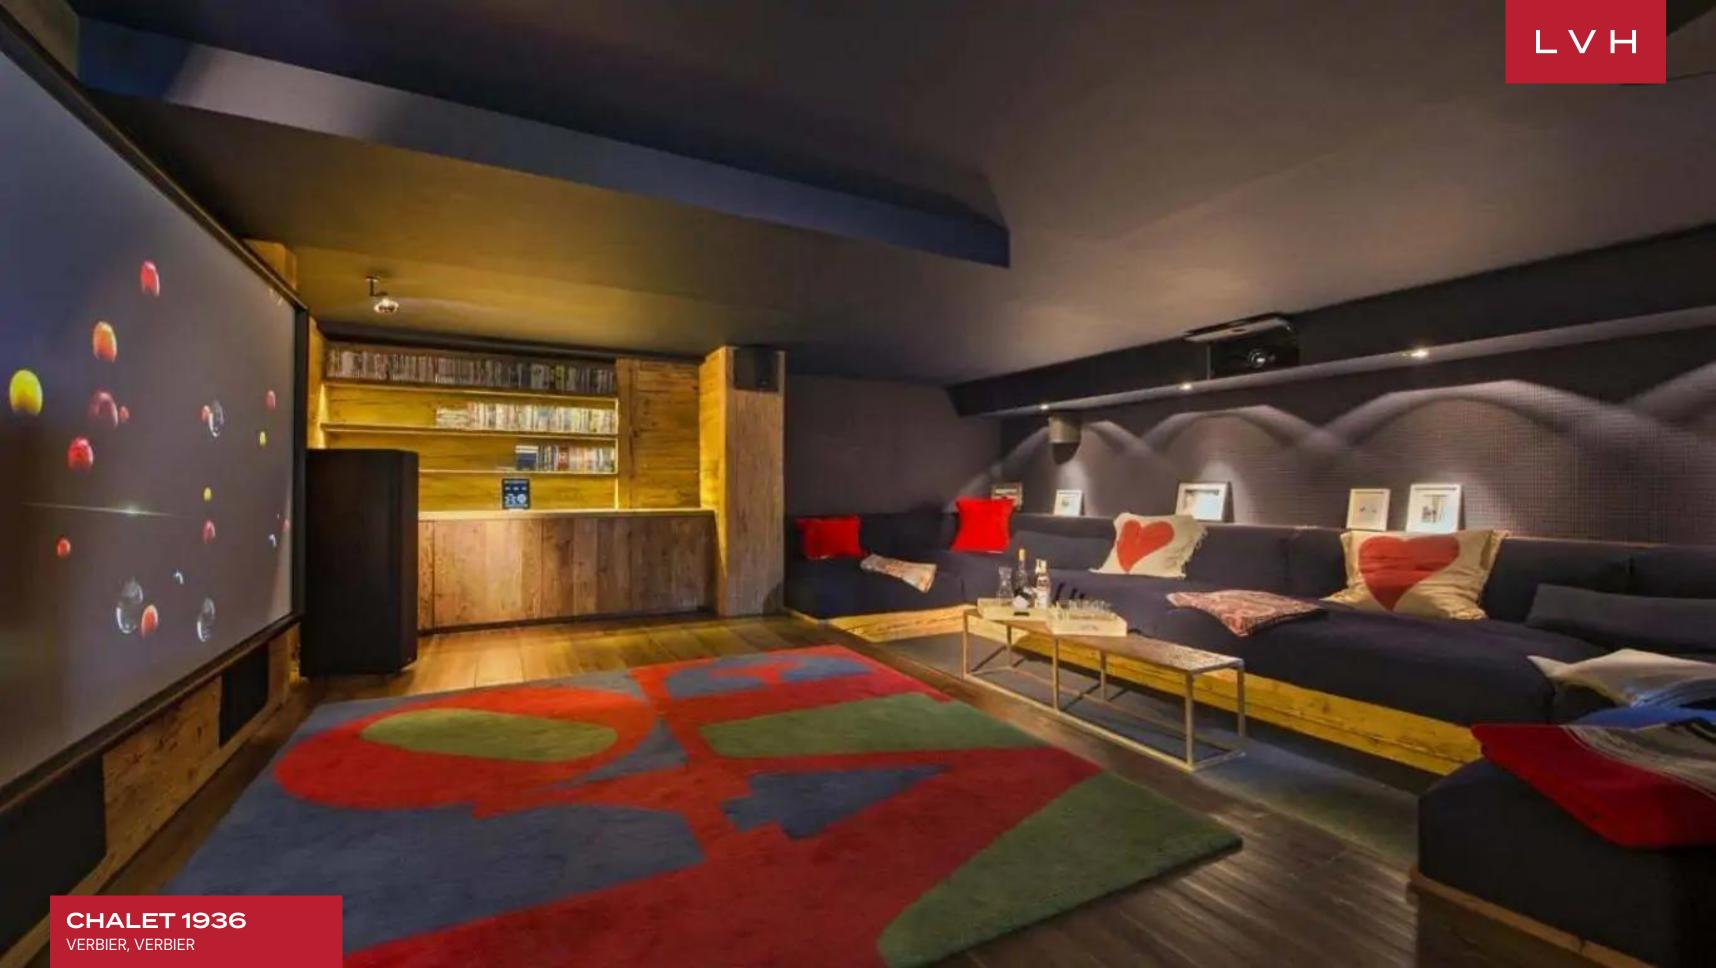

Spectacular interiors are informed by the majesty of its surroundings, presenting a lovely fusion of cosmopolitan elegance and mountain chalet romanticism. A modern free-flowing floor plan curates a dramatic sense of lateral space, with gorgeous floor-to-ceiling windows offering a fascinating backdrop for stunning domestic scenes. Framing these vistas are exquisite wood framing, timber paneled sides, and exposed beams curating an exceptionally inviting rustic ambiance. Tufted rugs, ultra-plush sofas, and supple leather sectionals meet the gorgeous organic textures. A stunning fireplace and rustic stone accent wall set the scene for fantastic apres-ski or snowed-in moments with loved ones, a hot drink in hand. The gorgeous gourmet kitchen infuses cosmopolitan refinement with provincial charm, while internal sliding glass doors and vibrant artwork define the exceptionally modular space. Spanning five floors and over 10000 sq. ft of immaculate living space, the utmost comfort and rejuvenation are assured to all fourteen guests. Chalet 1936 is equipped with an in-home wellness center complete with a gym, hammam, indoor heated pool, and lavish spa-inspired ensuites. Top-notch amenities include a games room and cocktail bar beckoning social spontaneity and bonding for all age groups.

#### INTERIOR

- Bar
- Cable/Satellite TV
- Cinema Room
- Dining Room
- Fireplace
- Gym
- Hammam
- Laundry
- Office