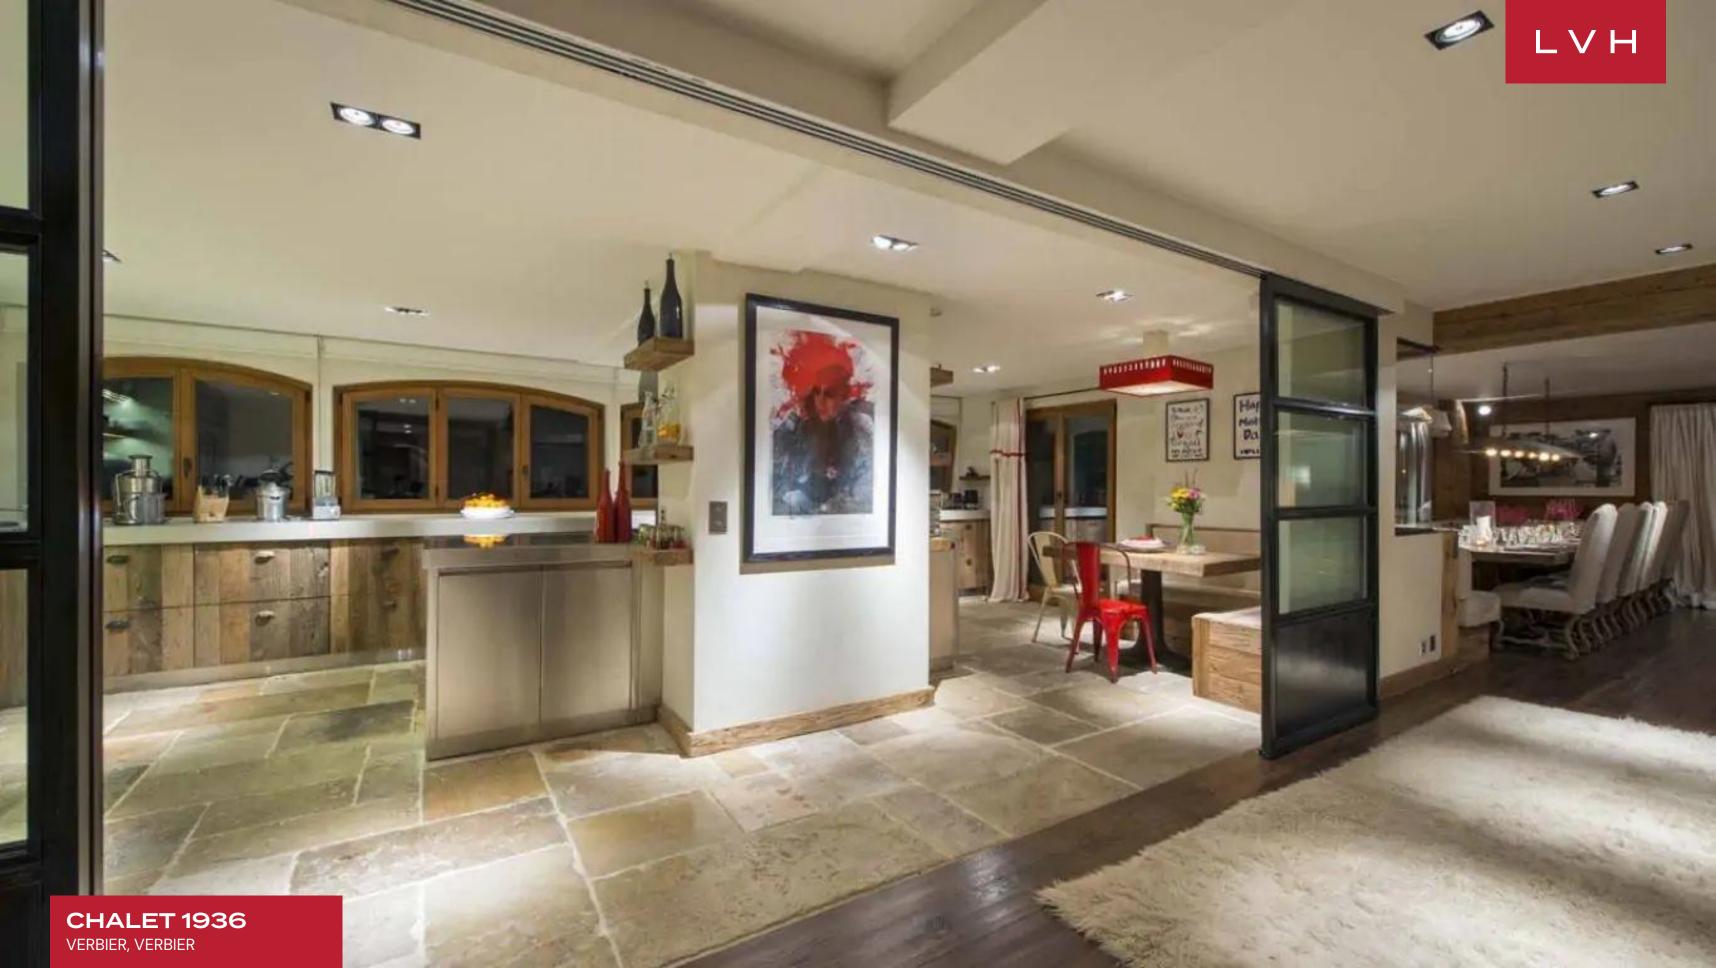

Spectacular interiors are informed by the majesty of its surroundings, presenting a lovely fusion of cosmopolitan elegance and mountain chalet romanticism. A modern free-flowing floor plan curates a dramatic sense of lateral space, with gorgeous floor-to-ceiling windows offering a fascinating backdrop for stunning domestic scenes. Framing these vistas are exquisite wood framing, timber paneled sides, and exposed beams curating an exceptionally inviting rustic ambiance. Tufted rugs, ultra-plush sofas, and supple leather sectionals meet the gorgeous organic textures. A stunning fireplace and rustic stone accent wall set the scene for fantastic apres-ski or snowed-in moments with loved ones, a hot drink in hand. The gorgeous gourmet kitchen infuses cosmopolitan refinement with provincial charm, while internal sliding glass doors and vibrant artwork define the exceptionally modular space. Spanning five floors and over 10000 sq. ft of immaculate living space, the utmost comfort and rejuvenation are assured to all fourteen guests. Chalet 1936 is equipped with an in-home wellness center complete with a gym, hammam, indoor heated pool, and lavish spa-inspired ensuites. Top-notch amenities include a games room and cocktail bar beckoning social spontaneity and bonding for all age groups.