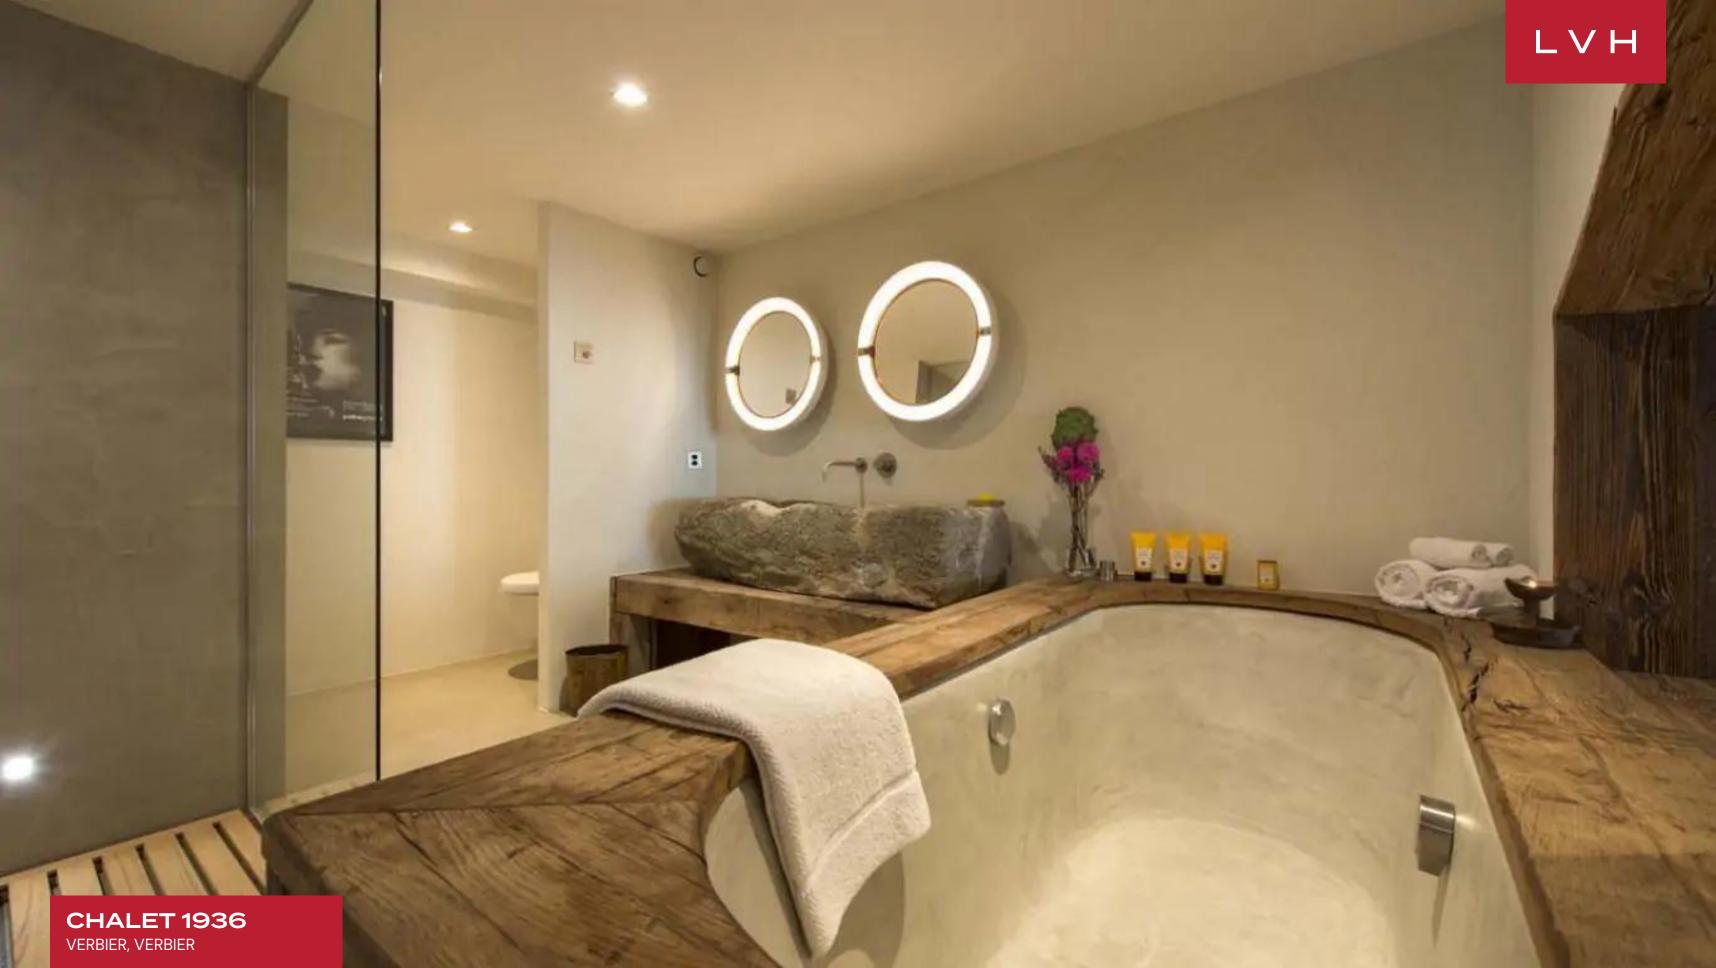

Spectacular interiors are informed by the majesty of its surroundings, presenting a lovely fusion of cosmopolitan elegance and mountain chalet romanticism. A modern free-flowing floor plan curates a dramatic sense of lateral space, with gorgeous floor-to-ceiling windows offering a fascinating backdrop for stunning domestic scenes. Framing these vistas are exquisite wood framing, timber paneled sides, and exposed beams curating an exceptionally inviting rustic ambiance. Tufted rugs, ultra-plush sofas, and supple leather sectionals meet the gorgeous organic textures. A stunning fireplace and rustic stone accent wall set the scene for fantastic apres-ski or snowed-in moments with loved ones, a hot drink in hand. The gorgeous gourmet kitchen infuses cosmopolitan refinement with provincial charm, while internal sliding glass doors and vibrant artwork define the exceptionally modular space. Spanning five floors and over 10000 sq. ft of immaculate living space, the utmost comfort and rejuvenation are assured to all fourteen guests. Chalet 1936 is equipped with an in-home wellness center complete with a gym, hammam, indoor heated pool, and lavish spa-inspired ensuites. Top-notch amenities include a games room and cocktail bar beckoning social spontaneity and bonding for all age groups.