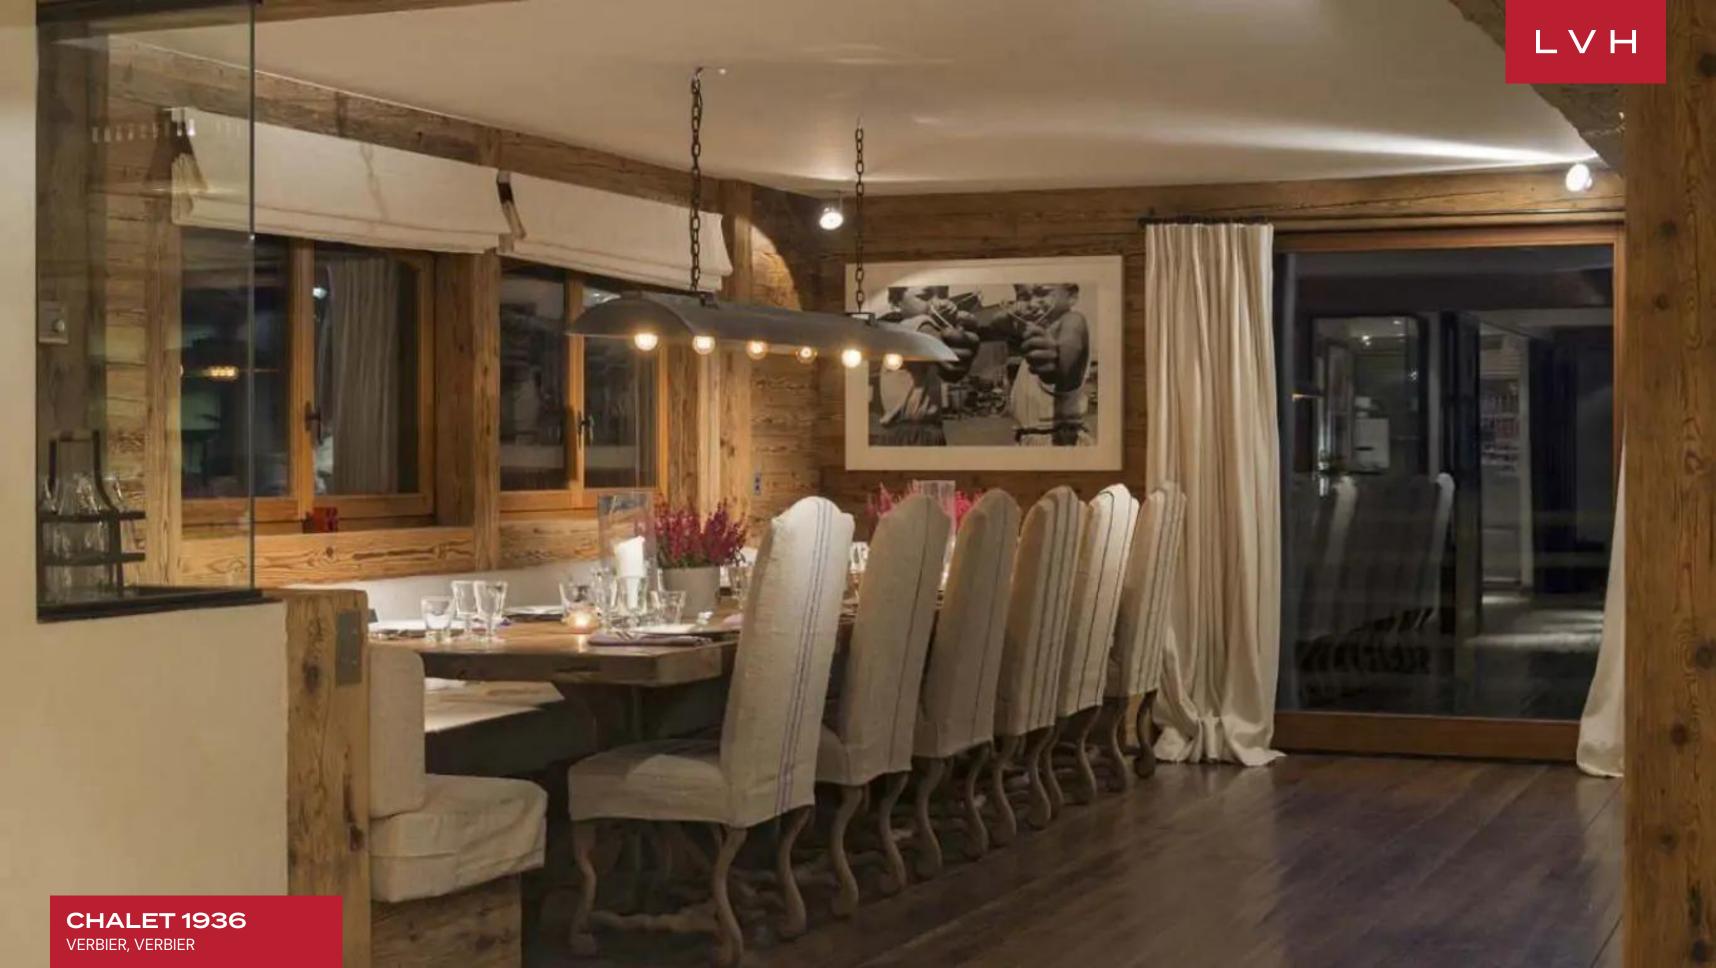

Spectacular interiors are informed by the majesty of its surroundings, presenting a lovely fusion of cosmopolitan elegance and mountain chalet romanticism. A modern free-flowing floor plan curates a dramatic sense of lateral space, with gorgeous floor-to-ceiling windows offering a fascinating backdrop for stunning domestic scenes. Framing these vistas are exquisite wood framing, timber paneled sides, and exposed beams curating an exceptionally inviting rustic ambiance. Tufted rugs, ultra-plush sofas, and supple leather sectionals meet the gorgeous organic textures. A stunning fireplace and rustic stone accent wall set the scene for fantastic apres-ski or snowed-in moments with loved ones, a hot drink in hand. The gorgeous gourmet kitchen infuses cosmopolitan refinement with provincial charm, while internal sliding glass doors and vibrant artwork define the exceptionally modular space. Spanning five floors and over 10000 sq. ft of immaculate living space, the utmost comfort and rejuvenation are assured to all fourteen guests. Chalet 1936 is equipped with an in-home wellness center complete with a gym, hammam, indoor heated pool, and lavish spa-inspired ensuites. Top-notch amenities include a games room and cocktail bar beckoning social spontaneity and bonding for all age groups.