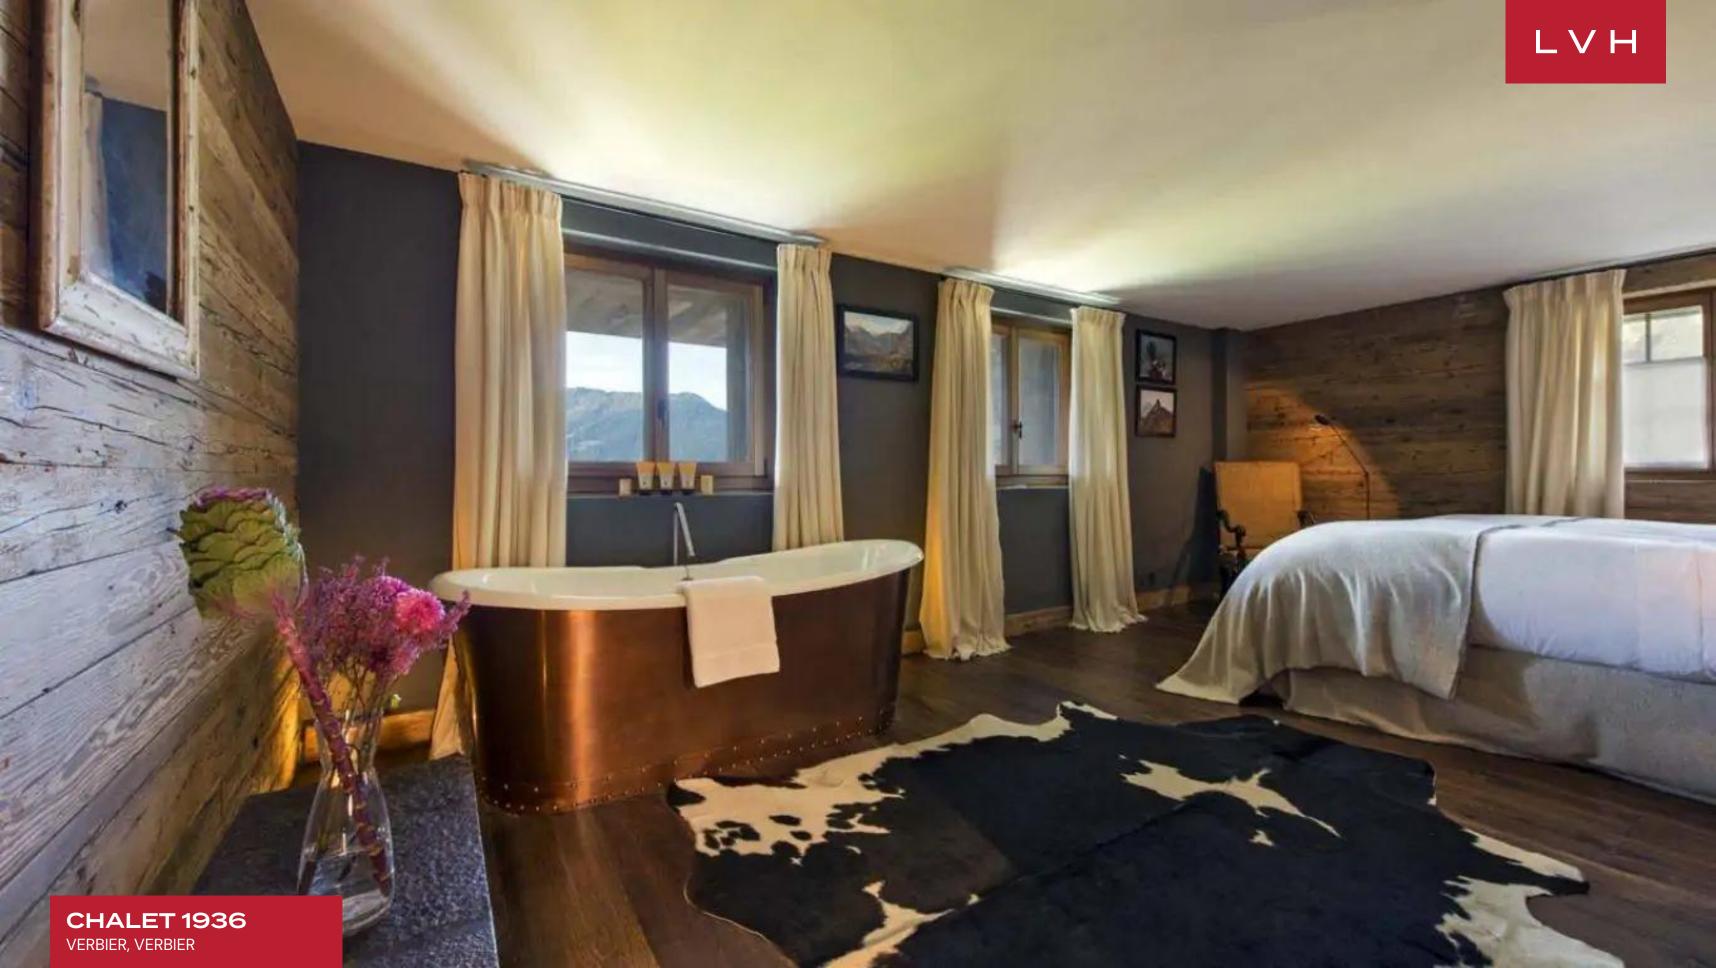

Spectacular interiors are informed by the majesty of its surroundings, presenting a lovely fusion of cosmopolitan elegance and mountain chalet romanticism. A modern free-flowing floor plan curates a dramatic sense of lateral space, with gorgeous floor-to-ceiling windows offering a fascinating backdrop for stunning domestic scenes. Framing these vistas are exquisite wood framing, timber paneled sides, and exposed beams curating an exceptionally inviting rustic ambiance. Tufted rugs, ultra-plush sofas, and supple leather sectionals meet the gorgeous organic textures. A stunning fireplace and rustic stone accent wall set the scene for fantastic apres-ski or snowed-in moments with loved ones, a hot drink in hand. The gorgeous gourmet kitchen infuses cosmopolitan refinement with provincial charm, while internal sliding glass doors and vibrant artwork define the exceptionally modular space. Spanning five floors and over 10000 sq. ft of immaculate living space, the utmost comfort and rejuvenation are assured to all fourteen guests. Chalet 1936 is equipped with an in-home wellness center complete with a gym, hammam, indoor heated pool, and lavish spa-inspired ensuites. Top-notch amenities include a games room and cocktail bar beckoning social spontaneity and bonding for all age groups.