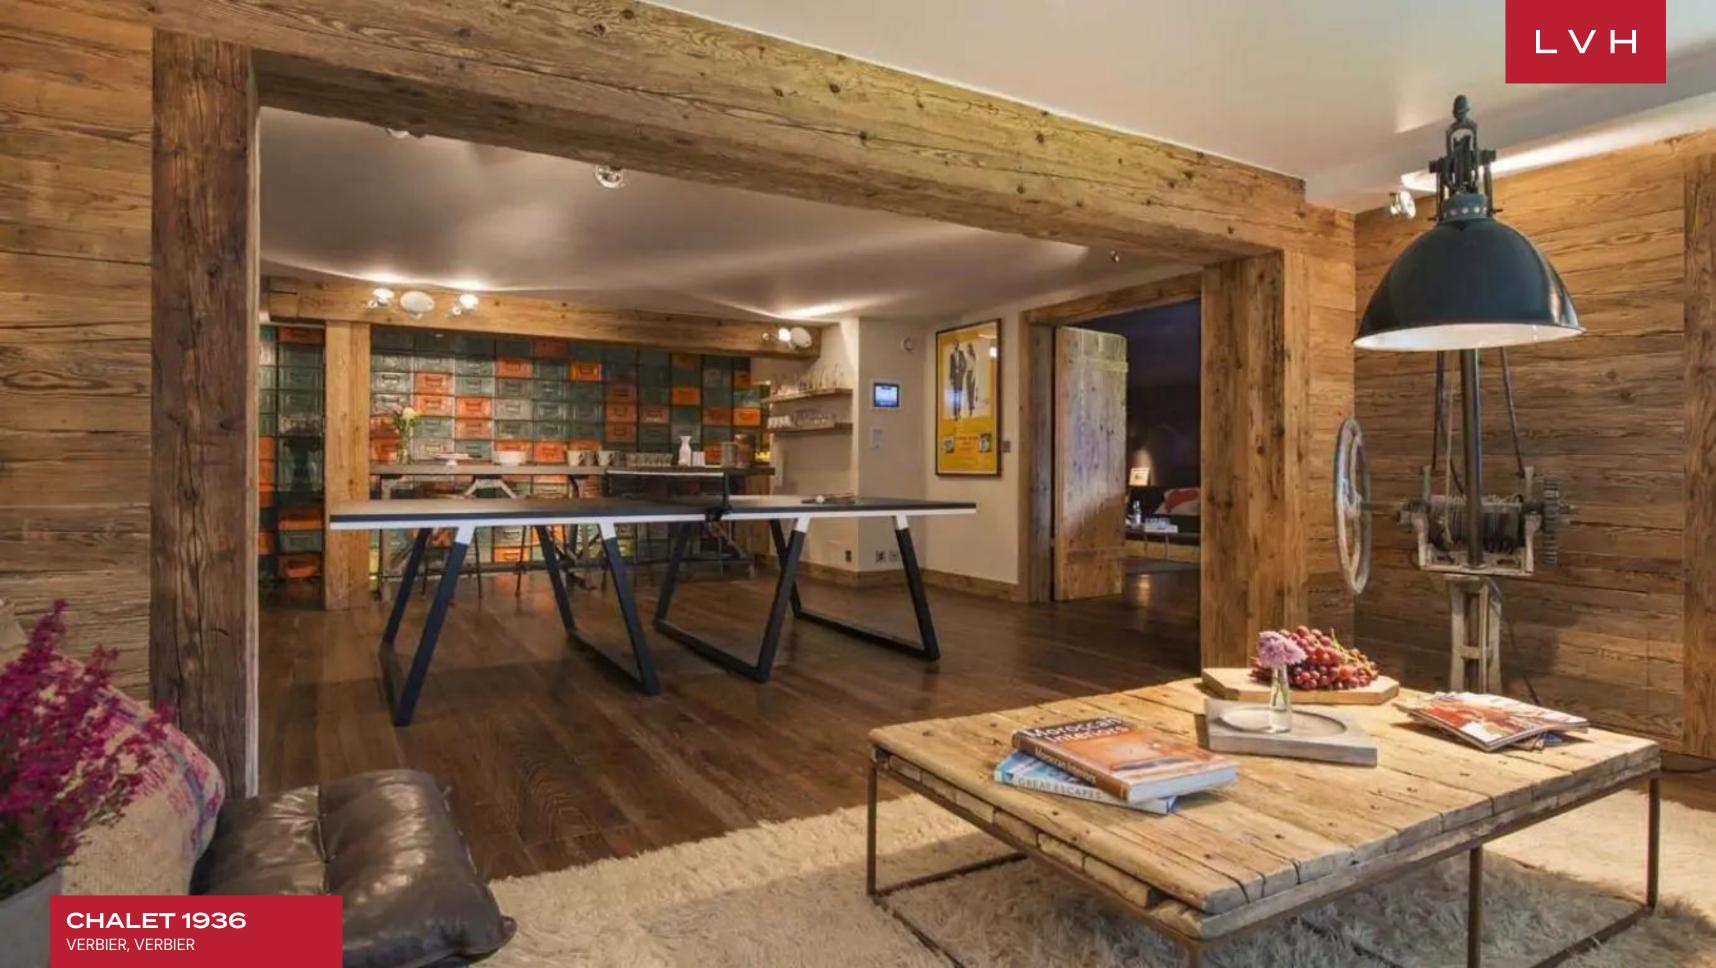

Spectacular interiors are informed by the majesty of its surroundings, presenting a lovely fusion of cosmopolitan elegance and mountain chalet romanticism. A modern free-flowing floor plan curates a dramatic sense of lateral space, with gorgeous floor-to-ceiling windows offering a fascinating backdrop for stunning domestic scenes. Framing these vistas are exquisite wood framing, timber paneled sides, and exposed beams curating an exceptionally inviting rustic ambiance. Tufted rugs, ultra-plush sofas, and supple leather sectionals meet the gorgeous organic textures. A stunning fireplace and rustic stone accent wall set the scene for fantastic apres-ski or snowed-in moments with loved ones, a hot drink in hand. The gorgeous gourmet kitchen infuses cosmopolitan refinement with provincial charm, while internal sliding glass doors and vibrant artwork define the exceptionally modular space. Spanning five floors and over 10000 sq. ft of immaculate living space, the utmost comfort and rejuvenation are assured to all fourteen guests. Chalet 1936 is equipped with an in-home wellness center complete with a gym, hammam, indoor heated pool, and lavish spa-inspired ensuites. Top-notch amenities include a games room and cocktail bar beckoning social spontaneity and bonding for all age groups.

#### INTERIOR

- Bar
- Cable/Satellite TV
- Cinema Room
- Dining Room
- Fireplace
- Gym
- Hammam
- Laundry
- Office