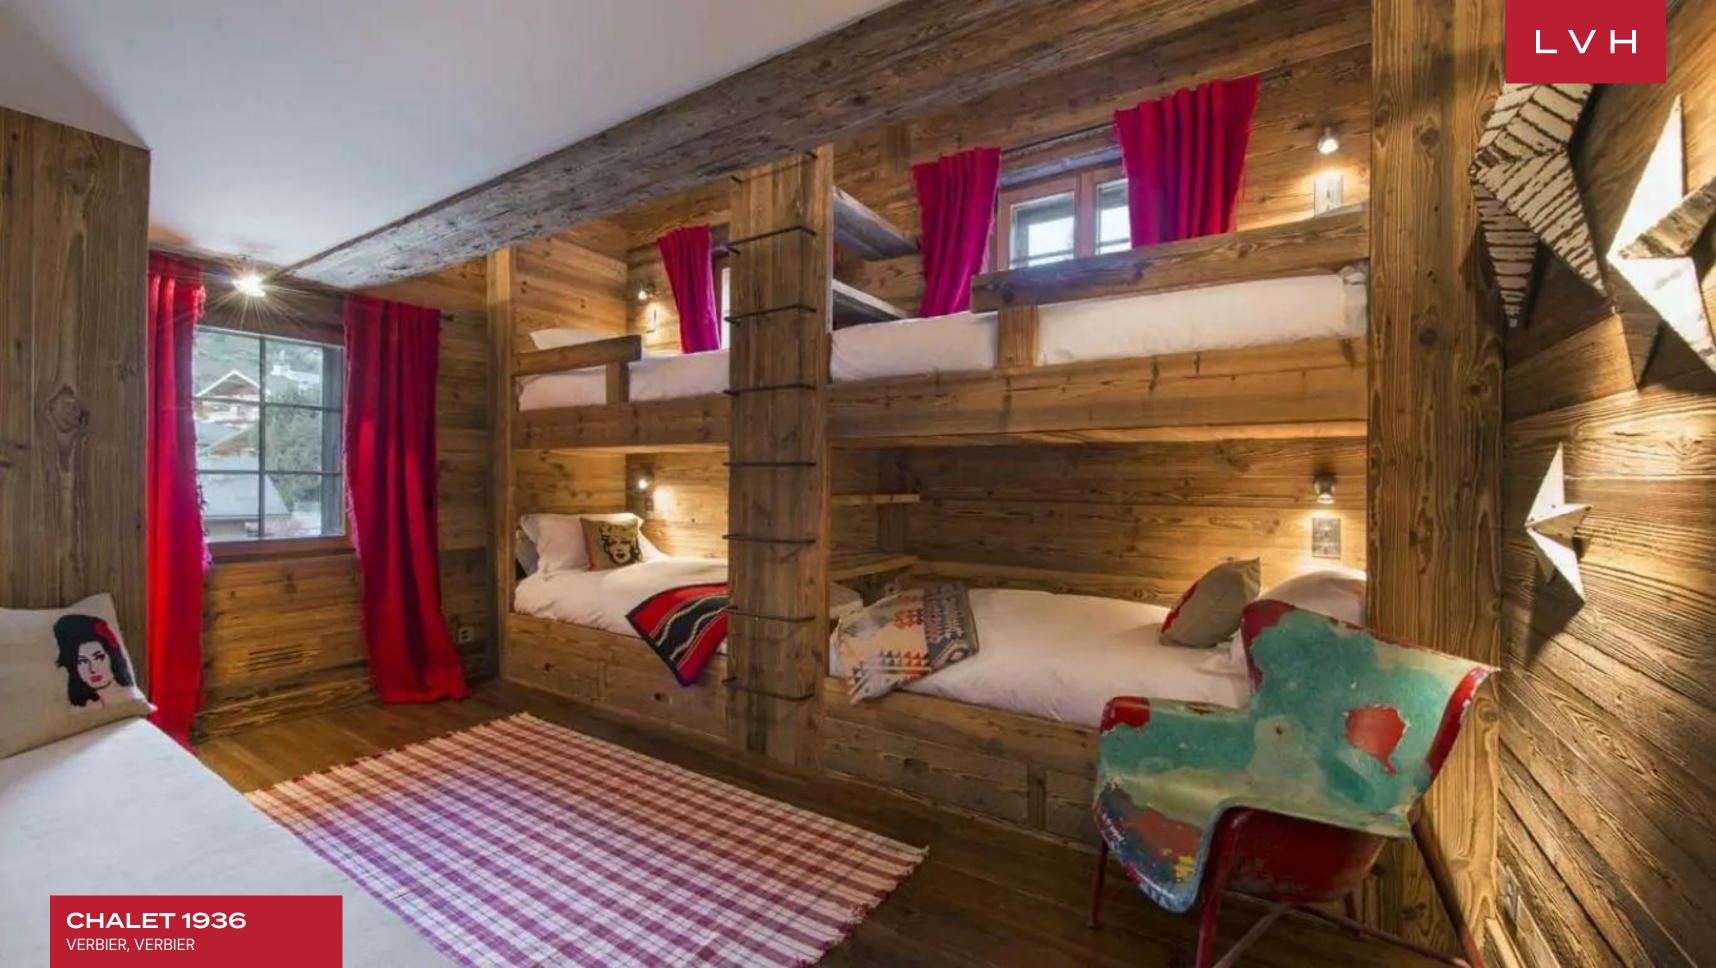

Spectacular interiors are informed by the majesty of its surroundings, presenting a lovely fusion of cosmopolitan elegance and mountain chalet romanticism. A modern free-flowing floor plan curates a dramatic sense of lateral space, with gorgeous floor-to-ceiling windows offering a fascinating backdrop for stunning domestic scenes. Framing these vistas are exquisite wood framing, timber paneled sides, and exposed beams curating an exceptionally inviting rustic ambiance. Tufted rugs, ultra-plush sofas, and supple leather sectionals meet the gorgeous organic textures. A stunning fireplace and rustic stone accent wall set the scene for fantastic apres-ski or snowed-in moments with loved ones, a hot drink in hand. The gorgeous gourmet kitchen infuses cosmopolitan refinement with provincial charm, while internal sliding glass doors and vibrant artwork define the exceptionally modular space. Spanning five floors and over 10000 sq. ft of immaculate living space, the utmost comfort and rejuvenation are assured to all fourteen guests. Chalet 1936 is equipped with an in-home wellness center complete with a gym, hammam, indoor heated pool, and lavish spa-inspired ensuites. Top-notch amenities include a games room and cocktail bar beckoning social spontaneity and bonding for all age groups.