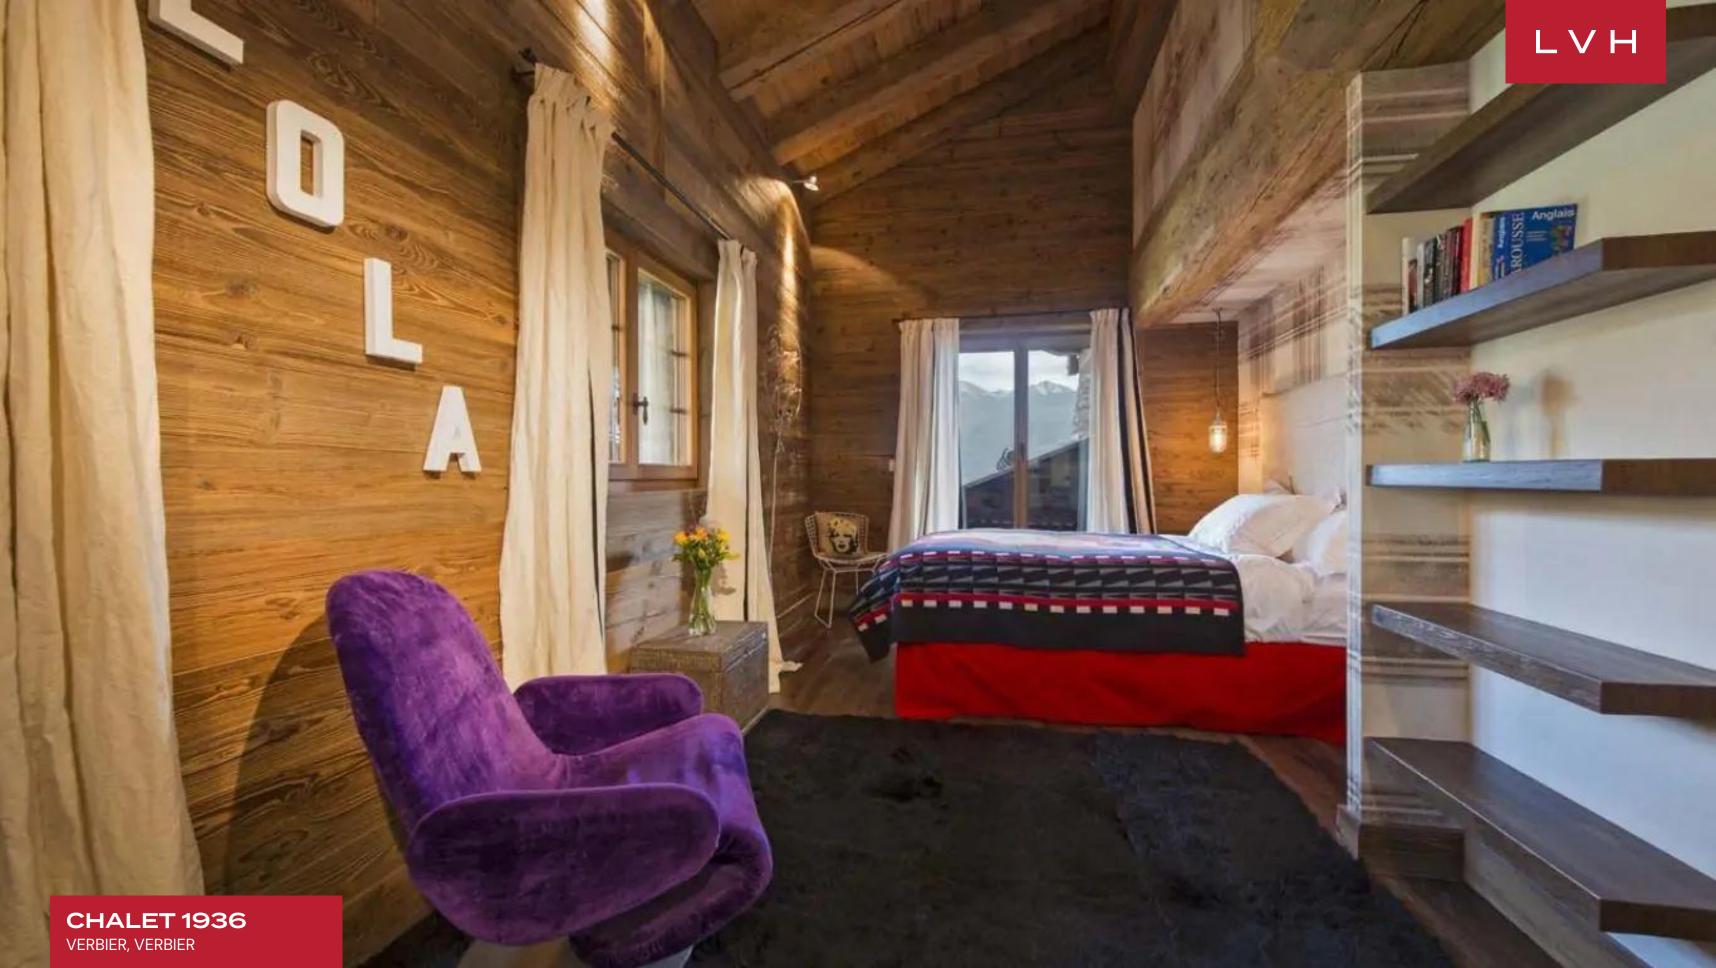

Spectacular interiors are informed by the majesty of its surroundings, presenting a lovely fusion of cosmopolitan elegance and mountain chalet romanticism. A modern free-flowing floor plan curates a dramatic sense of lateral space, with gorgeous floor-to-ceiling windows offering a fascinating backdrop for stunning domestic scenes. Framing these vistas are exquisite wood framing, timber paneled sides, and exposed beams curating an exceptionally inviting rustic ambiance. Tufted rugs, ultra-plush sofas, and supple leather sectionals meet the gorgeous organic textures. A stunning fireplace and rustic stone accent wall set the scene for fantastic apres-ski or snowed-in moments with loved ones, a hot drink in hand. The gorgeous gourmet kitchen infuses cosmopolitan refinement with provincial charm, while internal sliding glass doors and vibrant artwork define the exceptionally modular space. Spanning five floors and over 10000 sq. ft of immaculate living space, the utmost comfort and rejuvenation are assured to all fourteen guests. Chalet 1936 is equipped with an in-home wellness center complete with a gym, hammam, indoor heated pool, and lavish spa-inspired ensuites. Top-notch amenities include a games room and cocktail bar beckoning social spontaneity and bonding for all age groups.