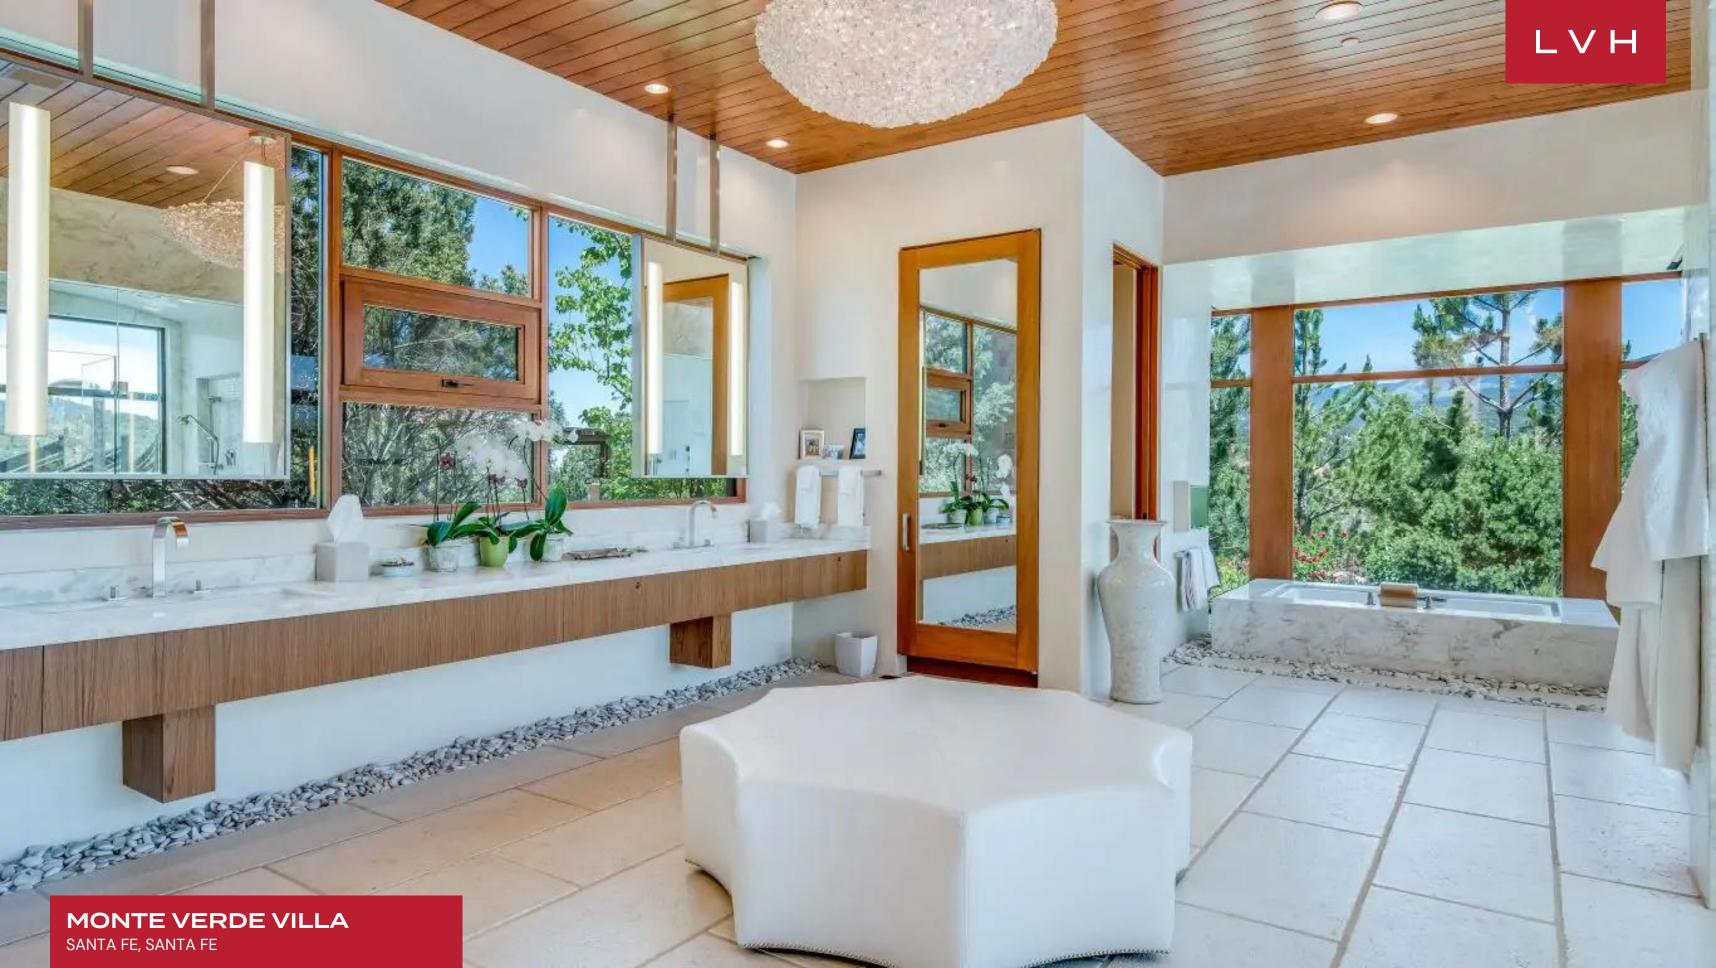

This lavish home offers a bold conceptual theme fusing Southwestern panache with postmodern flair. Wrap-around glass walls, exquisite natural stone accent walls, and vaulted trusses make up commanding sculptural interiors. Impressive common areas dazzle with stature and elegance. Fireplaces flaunt a wealth of rugged atone textures, displaying dazzling crystalline hues of burgundy, rose gold, and pewter. The home's buxom earth materials are countered with all-encompassing glass walls dousing the common areas with unobstructed mountain panoramas. The emotional center and focal communal space is the gallery, a light-filled space where angled Douglas fir beams resemble an abstract forest. Bespoke modern furnishings grace the well-appointed seating arrangements garnished with scintillating cosmopolitan decor. A sprawling living area is navigated by an innovative free-flowing floorplan fusing the beautiful living room with the formal dining room and two fully equipped kitchens. The library features floors fashioned from scrap wood, the design conceived as an anthropomorphic entity with curved rib-like wooden supports. Six sumptuous ensuite bedrooms present the apex of comfort and discretion for twelve discerning guests. Additional amenities include a games room for kids and a great wine tasting room boasting a substantial bottle collection.