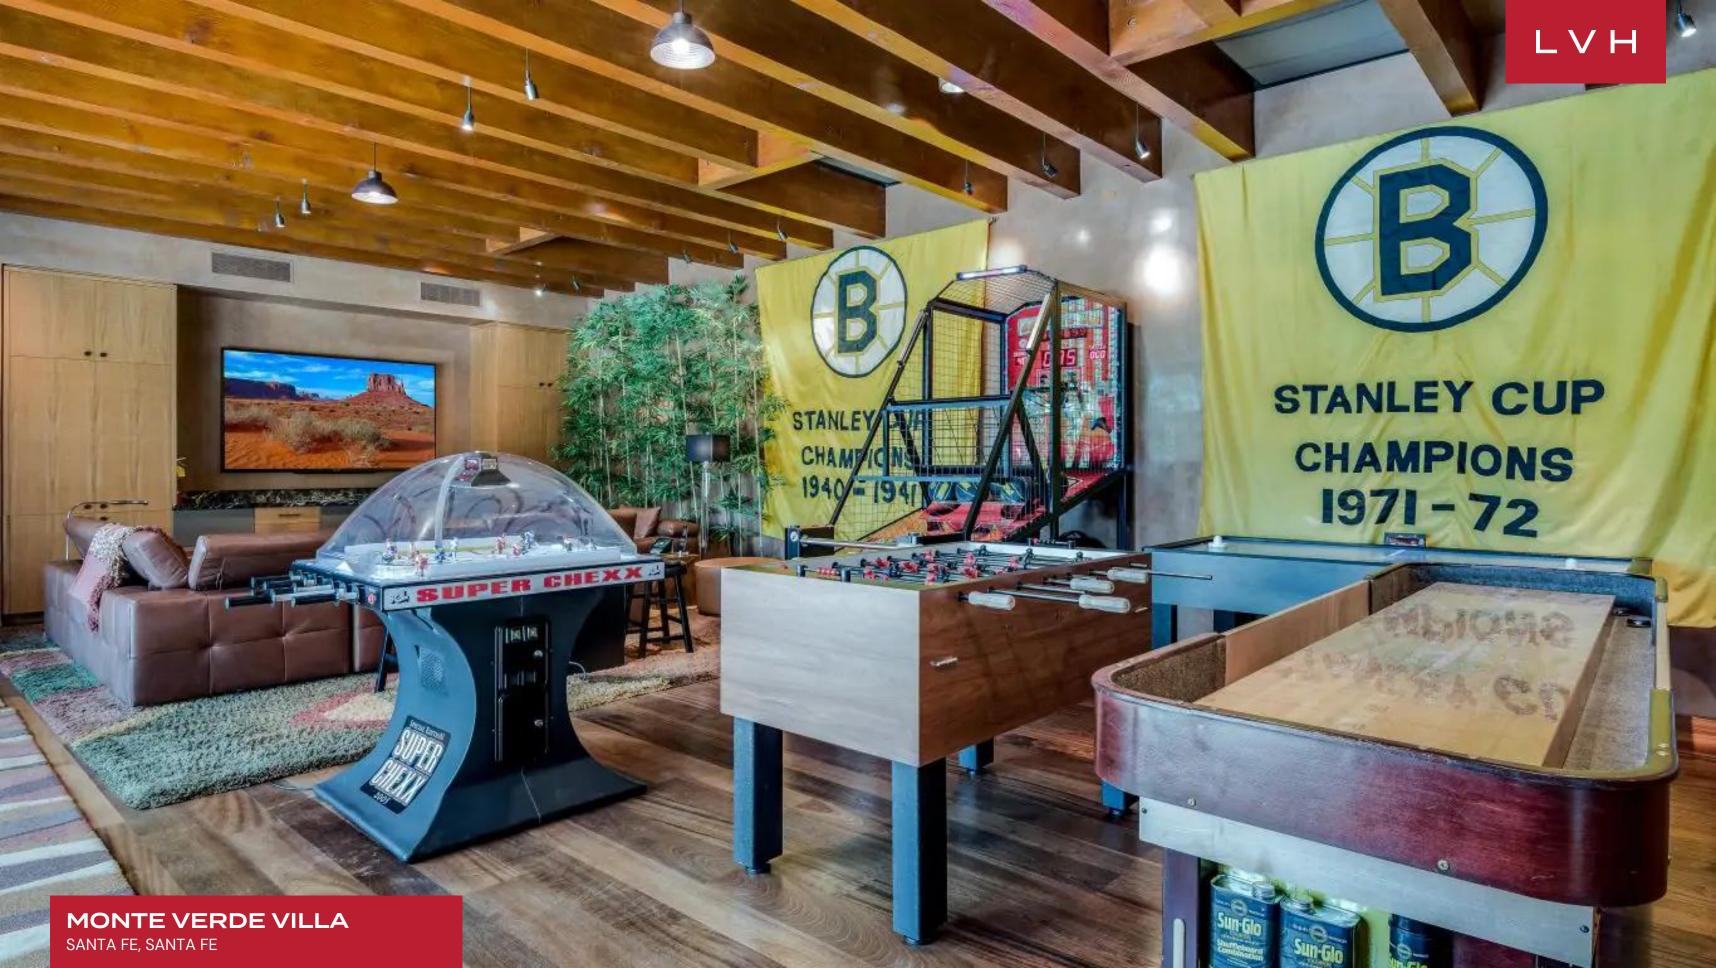

This lavish home offers a bold conceptual theme fusing Southwestern panache with postmodern flair. Wrap-around glass walls, exquisite natural stone accent walls, and vaulted trusses make up commanding sculptural interiors. Impressive common areas dazzle with stature and elegance. Fireplaces flaunt a wealth of rugged atone textures, displaying dazzling crystalline hues of burgundy, rose gold, and pewter. The home's buxom earth materials are countered with all-encompassing glass walls dousing the common areas with unobstructed mountain panoramas. The emotional center and focal communal space is the gallery, a light-filled space where angled Douglas fir beams resemble an abstract forest. Bespoke modern furnishings grace the well-appointed seating arrangements garnished with scintillating cosmopolitan decor. A sprawling living area is navigated by an innovative free-flowing floorplan fusing the beautiful living room with the formal dining room and two fully equipped kitchens. The library features floors fashioned from scrap wood, the design conceived as an anthropomorphic entity with curved rib-like wooden supports. Six sumptuous ensuite bedrooms present the apex of comfort and discretion for twelve discerning guests. Additional amenities include a games room for kids and a great wine tasting room boasting a substantial bottle collection.