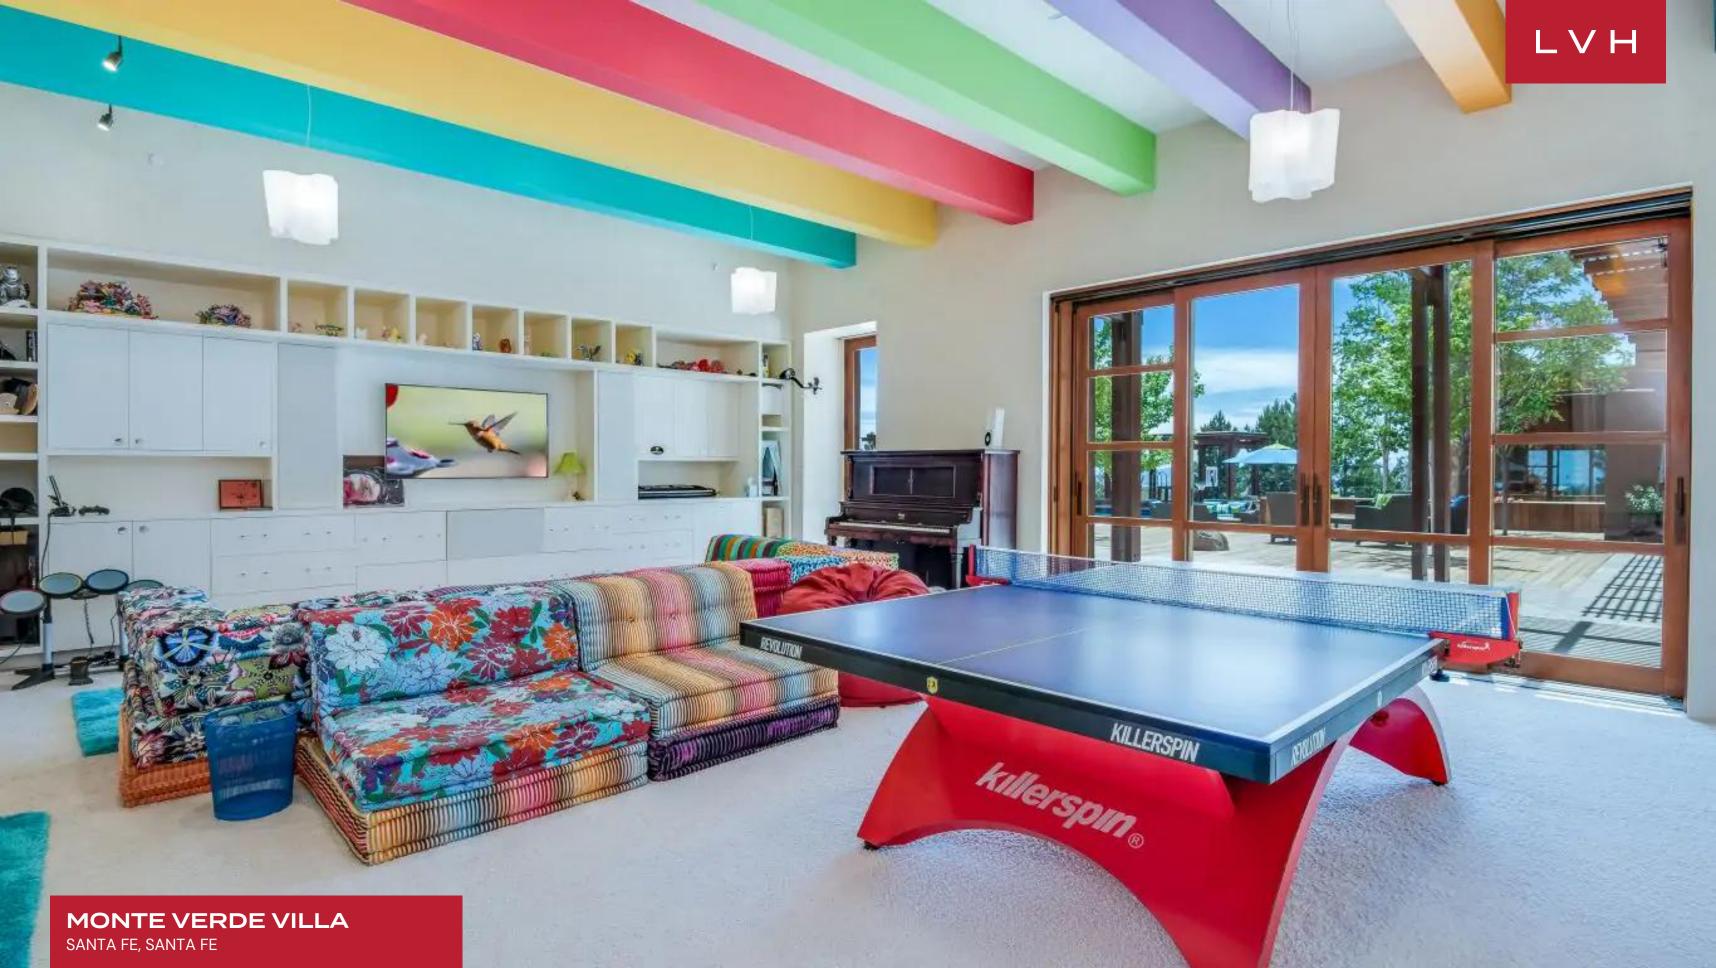

This lavish home offers a bold conceptual theme fusing Southwestern panache with postmodern flair. Wrap-around glass walls, exquisite natural stone accent walls, and vaulted trusses make up commanding sculptural interiors. Impressive common areas dazzle with stature and elegance. Fireplaces flaunt a wealth of rugged atone textures, displaying dazzling crystalline hues of burgundy, rose gold, and pewter. The home's buxom earth materials are countered with all-encompassing glass walls dousing the common areas with unobstructed mountain panoramas. The emotional center and focal communal space is the gallery, a light-filled space where angled Douglas fir beams resemble an abstract forest. Bespoke modern furnishings grace the well-appointed seating arrangements garnished with scintillating cosmopolitan decor. A sprawling living area is navigated by an innovative free-flowing floorplan fusing the beautiful living room with the formal dining room and two fully equipped kitchens. The library features floors fashioned from scrap wood, the design conceived as an anthropomorphic entity with curved rib-like wooden supports. Six sumptuous ensuite bedrooms present the apex of comfort and discretion for twelve discerning guests. Additional amenities include a games room for kids and a great wine tasting room boasting a substantial bottle collection.