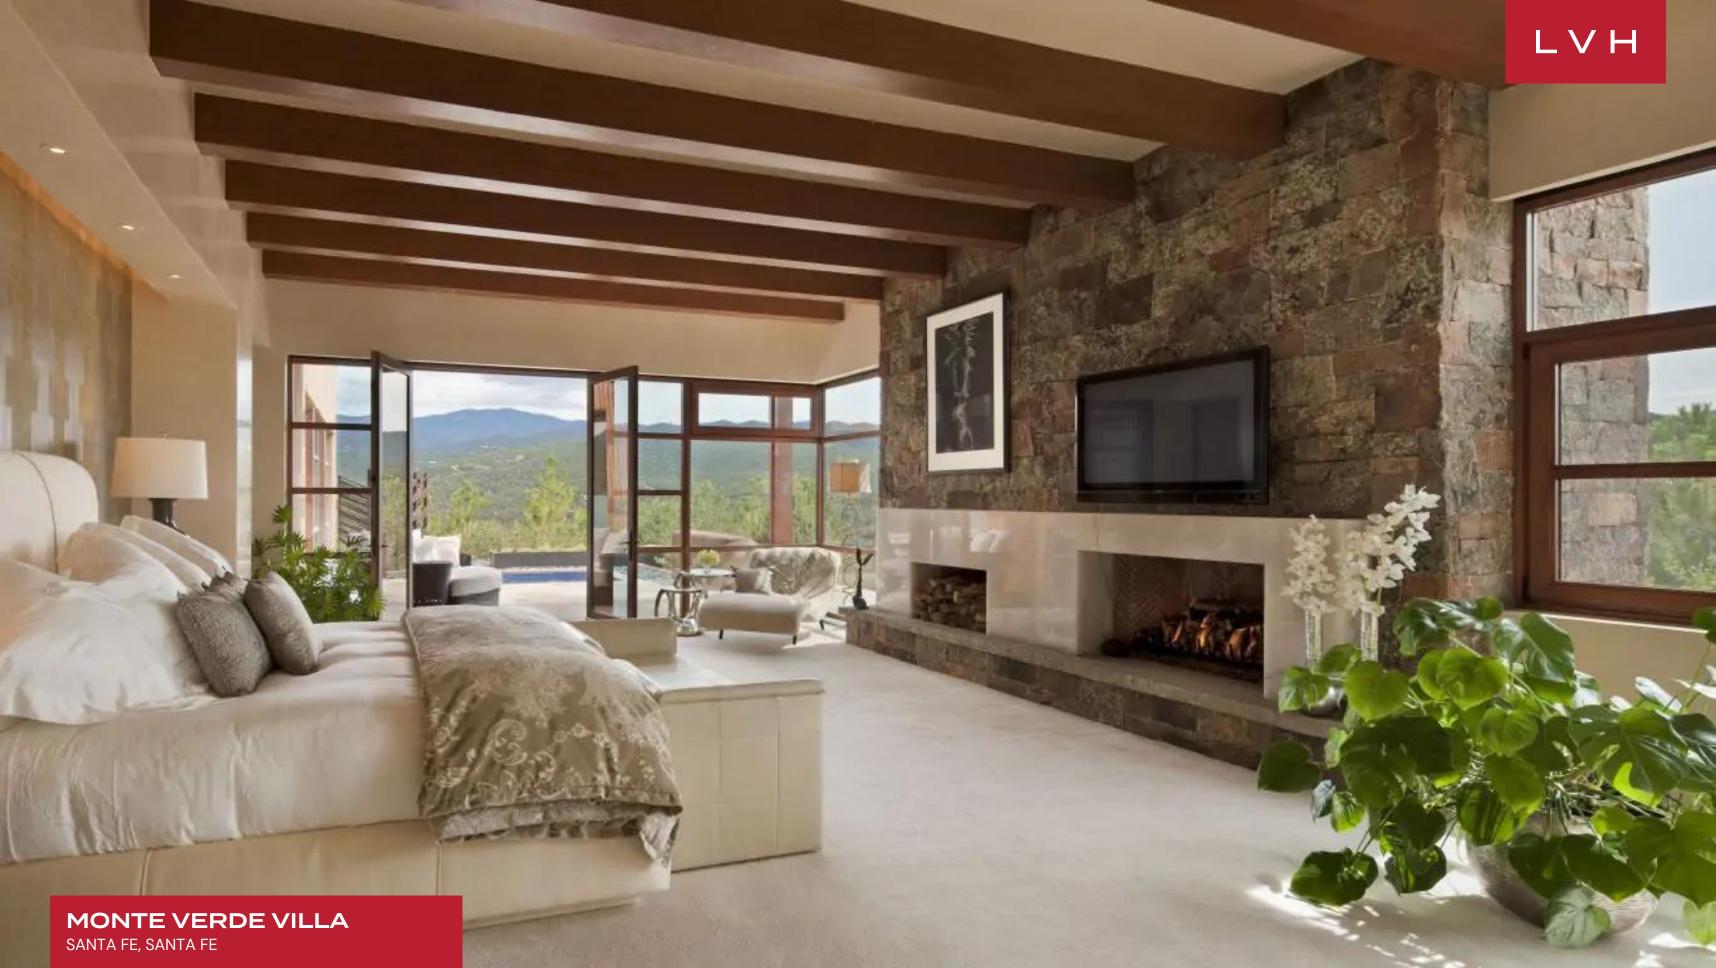

This lavish home offers a bold conceptual theme fusing Southwestern panache with postmodern flair. Wrap-around glass walls, exquisite natural stone accent walls, and vaulted trusses make up commanding sculptural interiors. Impressive common areas dazzle with stature and elegance. Fireplaces flaunt a wealth of rugged atone textures, displaying dazzling crystalline hues of burgundy, rose gold, and pewter. The home's buxom earth materials are countered with all-encompassing glass walls dousing the common areas with unobstructed mountain panoramas. The emotional center and focal communal space is the gallery, a light-filled space where angled Douglas fir beams resemble an abstract forest. Bespoke modern furnishings grace the well-appointed seating arrangements garnished with scintillating cosmopolitan decor. A sprawling living area is navigated by an innovative free-flowing floorplan fusing the beautiful living room with the formal dining room and two fully equipped kitchens. The library features floors fashioned from scrap wood, the design conceived as an anthropomorphic entity with curved rib-like wooden supports. Six sumptuous ensuite bedrooms present the apex of comfort and discretion for twelve discerning guests. Additional amenities include a games room for kids and a great wine tasting room boasting a substantial bottle collection.