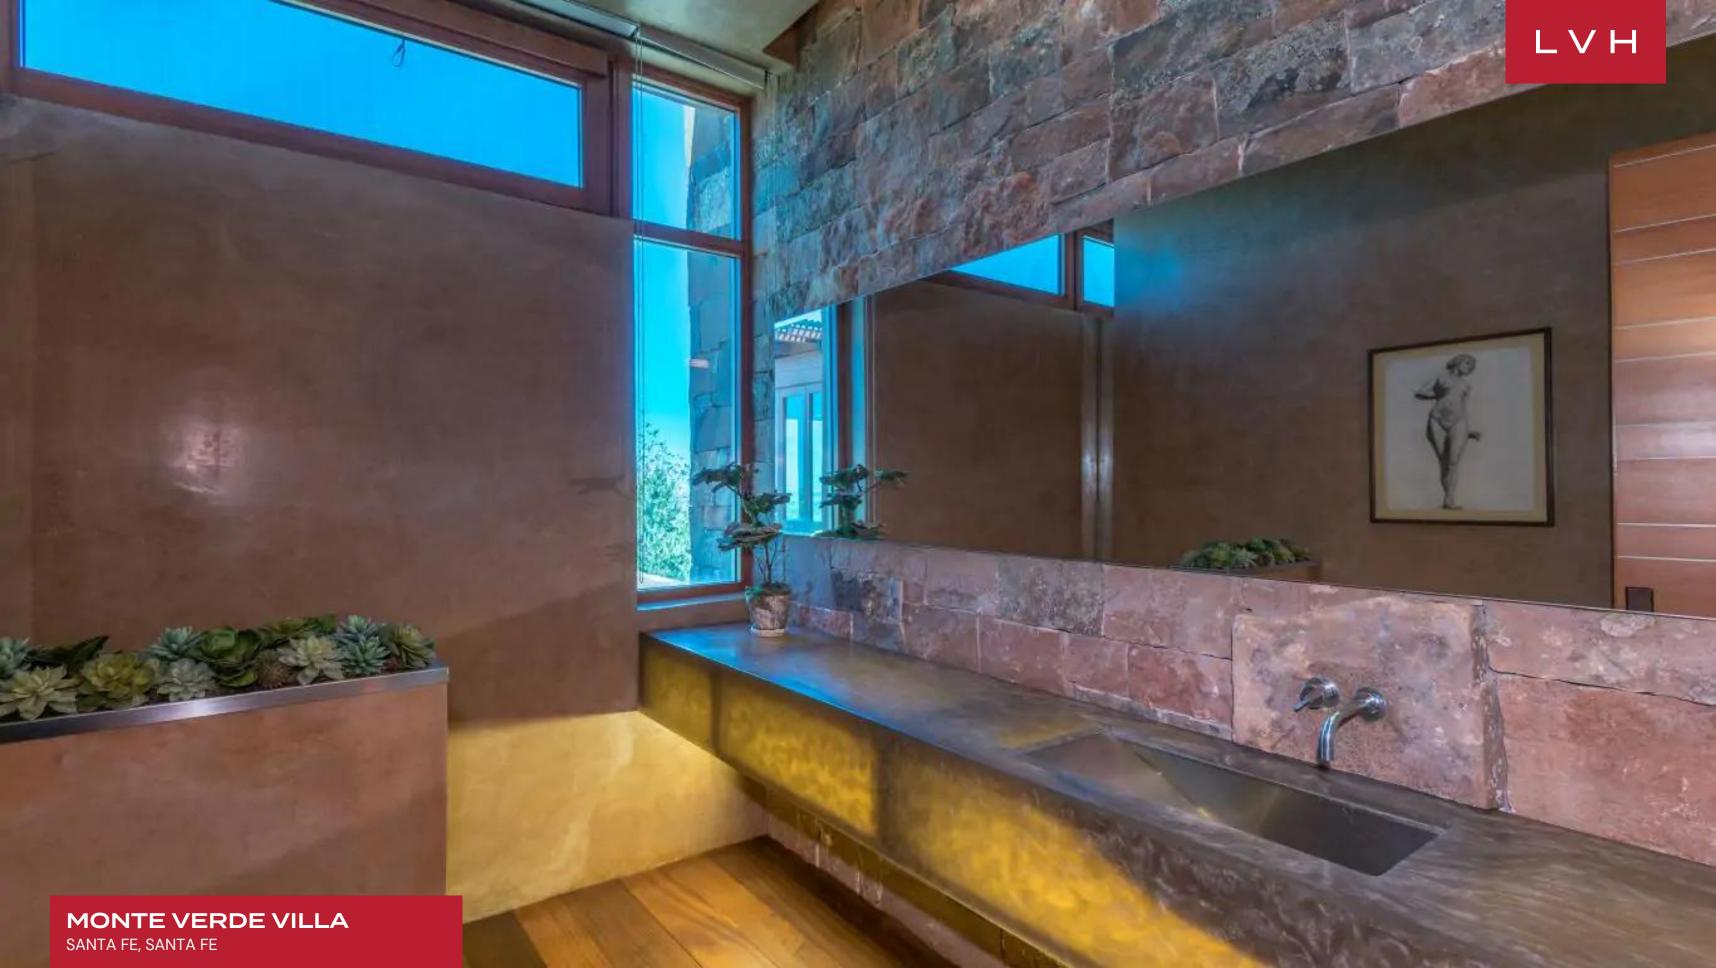

This lavish home offers a bold conceptual theme fusing Southwestern panache with postmodern flair. Wrap-around glass walls, exquisite natural stone accent walls, and vaulted trusses make up commanding sculptural interiors. Impressive common areas dazzle with stature and elegance. Fireplaces flaunt a wealth of rugged atone textures, displaying dazzling crystalline hues of burgundy, rose gold, and pewter. The home's buxom earth materials are countered with all-encompassing glass walls dousing the common areas with unobstructed mountain panoramas. The emotional center and focal communal space is the gallery, a light-filled space where angled Douglas fir beams resemble an abstract forest. Bespoke modern furnishings grace the well-appointed seating arrangements garnished with scintillating cosmopolitan decor. A sprawling living area is navigated by an innovative free-flowing floorplan fusing the beautiful living room with the formal dining room and two fully equipped kitchens. The library features floors fashioned from scrap wood, the design conceived as an anthropomorphic entity with curved rib-like wooden supports. Six sumptuous ensuite bedrooms present the apex of comfort and discretion for twelve discerning guests. Additional amenities include a games room for kids and a great wine tasting room boasting a substantial bottle collection.