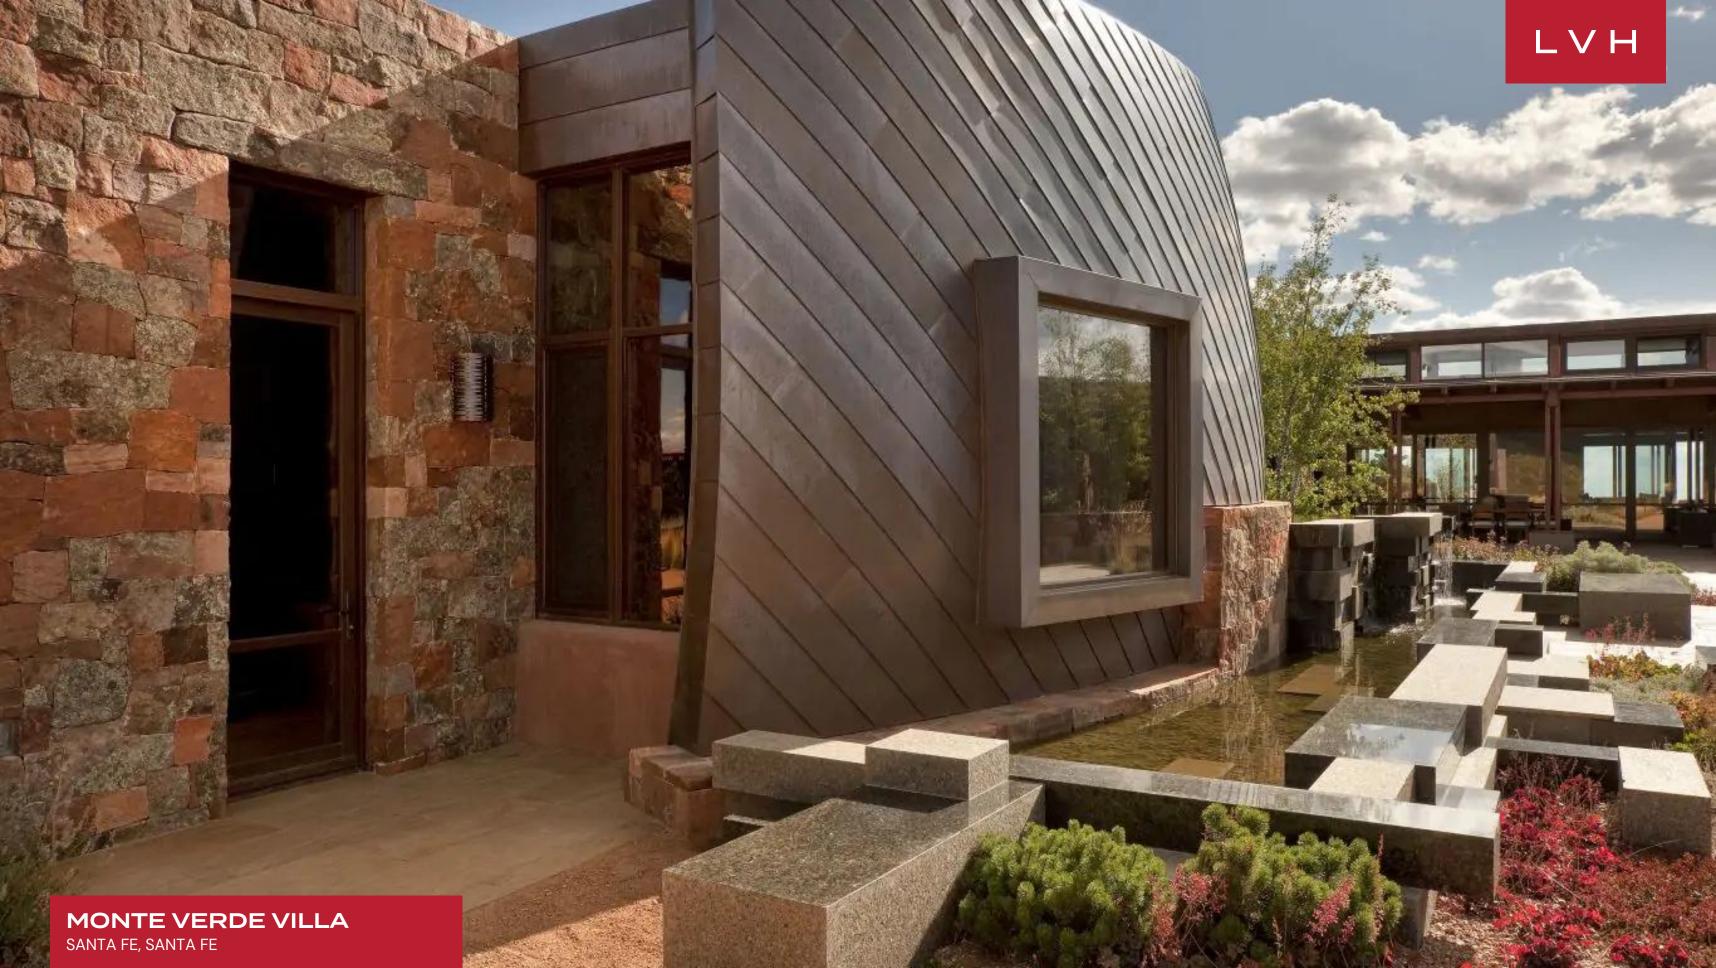

This lavish home offers a bold conceptual theme fusing Southwestern panache with postmodern flair. Wrap-around glass walls, exquisite natural stone accent walls, and vaulted trusses make up commanding sculptural interiors. Impressive common areas dazzle with stature and elegance. Fireplaces flaunt a wealth of rugged atone textures, displaying dazzling crystalline hues of burgundy, rose gold, and pewter. The home's buxom earth materials are countered with all-encompassing glass walls dousing the common areas with unobstructed mountain panoramas. The emotional center and focal communal space is the gallery, a light-filled space where angled Douglas fir beams resemble an abstract forest. Bespoke modern furnishings grace the well-appointed seating arrangements garnished with scintillating cosmopolitan decor. A sprawling living area is navigated by an innovative free-flowing floorplan fusing the beautiful living room with the formal dining room and two fully equipped kitchens. The library features floors fashioned from scrap wood, the design conceived as an anthropomorphic entity with curved rib-like wooden supports. Six sumptuous ensuite bedrooms present the apex of comfort and discretion for twelve discerning guests. Additional amenities include a games room for kids and a great wine tasting room boasting a substantial bottle collection.

Matching savage beauty with aesthetic excellence, this astounding Santa Fe Luxury vacation rental is head and shoulders above the competition. Utterly perfected in the art of the good life, Monte Verde Villa's exteriors present high altitude living at its best. The grounds include a generous pool, spa, and sprawling patio space, perched before panoramas that never cease to inspire.