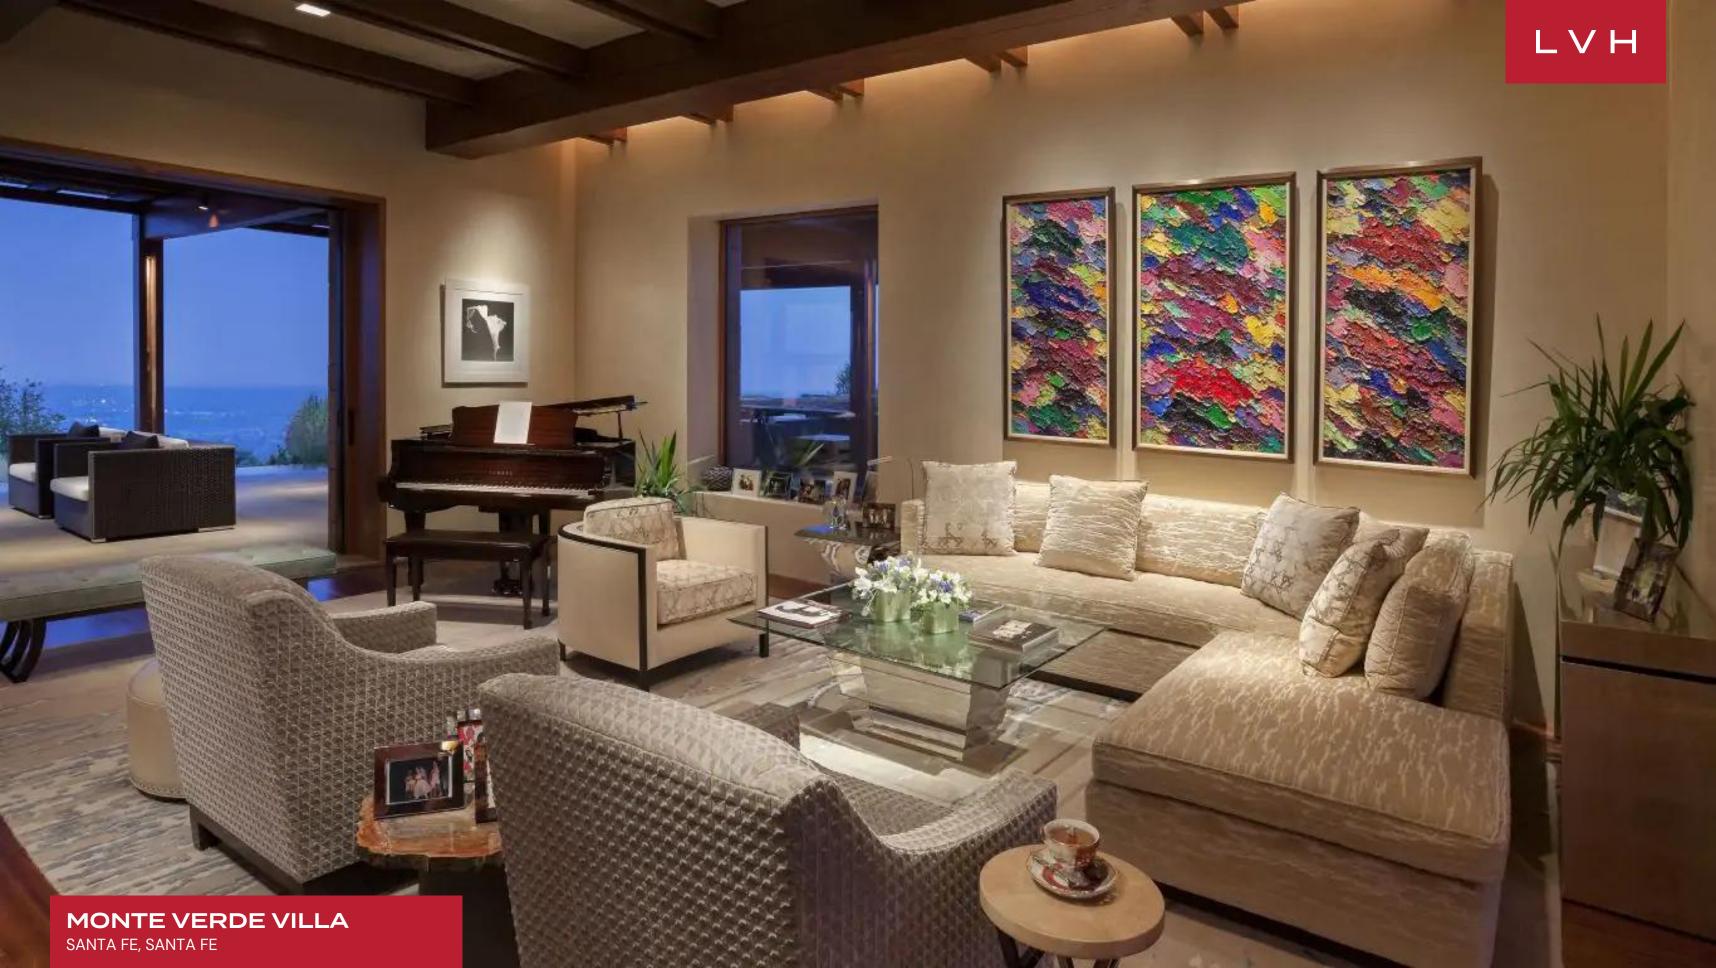

This lavish home offers a bold conceptual theme fusing Southwestern panache with postmodern flair. Wrap-around glass walls, exquisite natural stone accent walls, and vaulted trusses make up commanding sculptural interiors. Impressive common areas dazzle with stature and elegance. Fireplaces flaunt a wealth of rugged atone textures, displaying dazzling crystalline hues of burgundy, rose gold, and pewter. The home's buxom earth materials are countered with all-encompassing glass walls dousing the common areas with unobstructed mountain panoramas. The emotional center and focal communal space is the gallery, a light-filled space where angled Douglas fir beams resemble an abstract forest. Bespoke modern furnishings grace the well-appointed seating arrangements garnished with scintillating cosmopolitan decor. A sprawling living area is navigated by an innovative free-flowing floorplan fusing the beautiful living room with the formal dining room and two fully equipped kitchens. The library features floors fashioned from scrap wood, the design conceived as an anthropomorphic entity with curved rib-like wooden supports. Six sumptuous ensuite bedrooms present the apex of comfort and discretion for twelve discerning guests. Additional amenities include a games room for kids and a great wine tasting room boasting a substantial bottle collection.

## **INTERIOR**

- Piano
- Private Elevator
- Sound System
- Wine Cellar