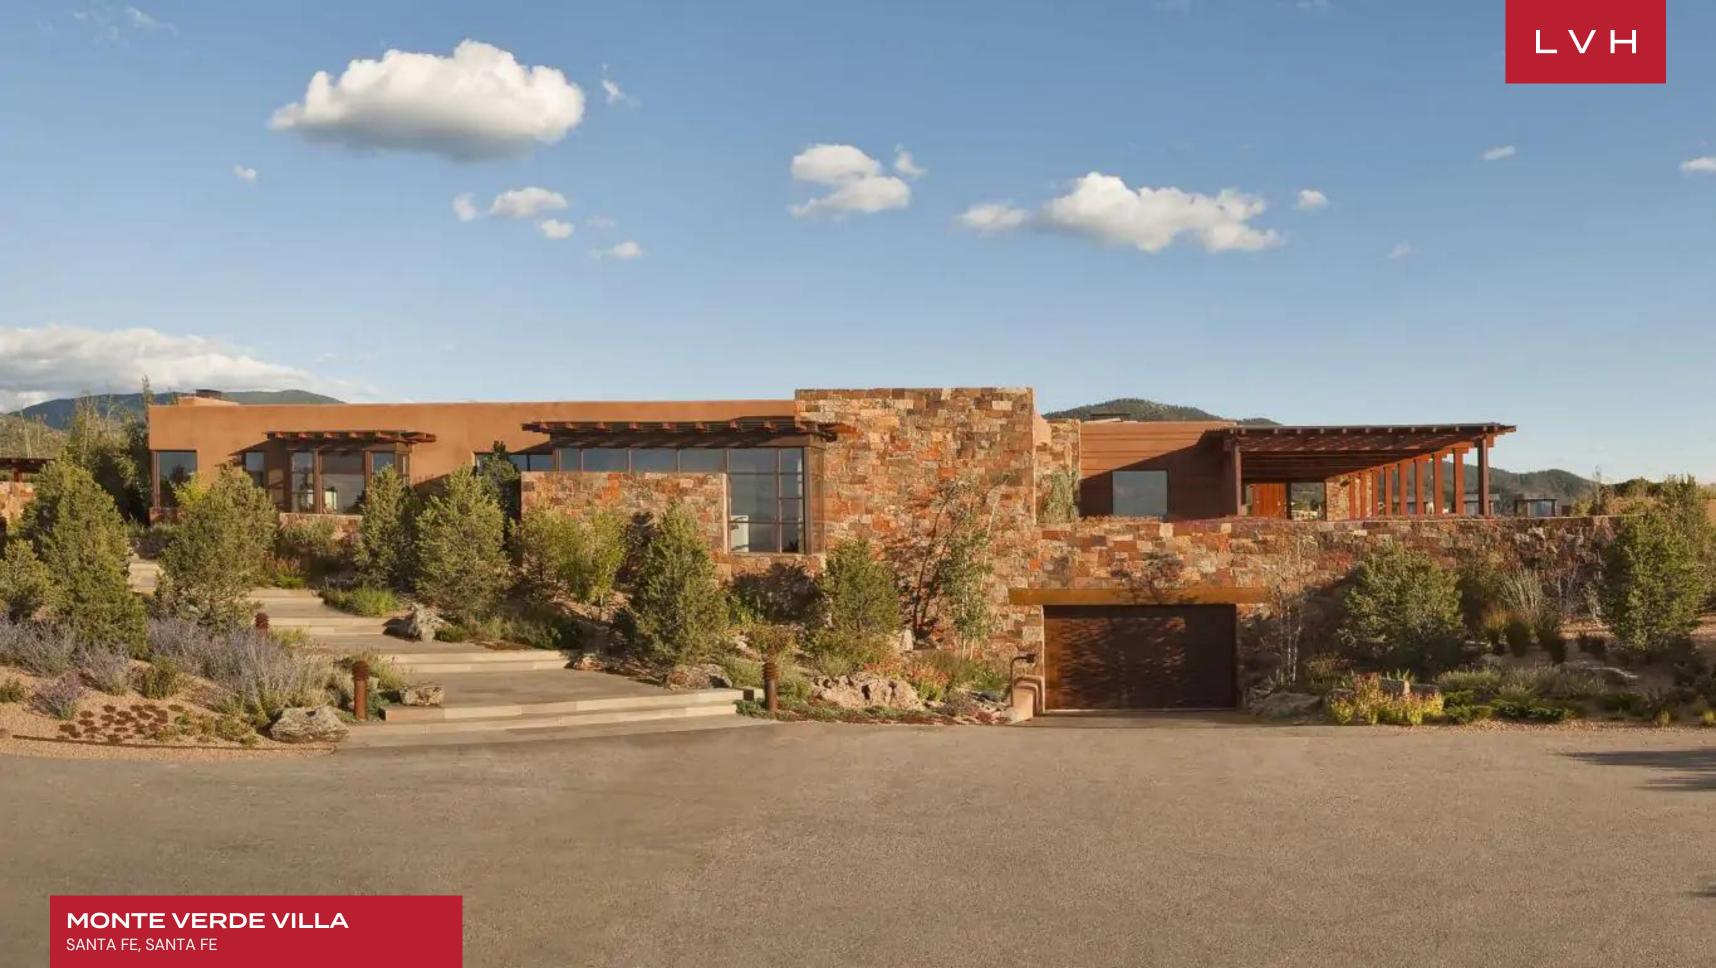

### MONTE VERDE VILLA

SANTA FE, SANTA FE

Monte Verde Villa is an extraordinary residence wrapped around the crest of a hill, commanding far-reaching views stretching from the city to the ski basin and the striking Jemez mountains. An exceptional property of monumental beauty, this all-season stunner is fully immersed in the natural splendor of the New Mexico countryside. Few guests have proven impervious to the charms of this outstanding Santa Fe luxury vacation rental.

This lavish home offers a bold conceptual theme fusing Southwestern panache with postmodern flair. Wrap-around glass walls, exquisite natural stone accent walls, and vaulted trusses make up commanding sculptural interiors. Impressive common areas dazzle with stature and elegance. Fireplaces flaunt a wealth of rugged atone textures, displaying dazzling crystalline hues of burgundy, rose gold, and pewter. The home's buxom earth materials are countered with all-encompassing glass walls dousing the common areas with unobstructed mountain panoramas. The emotional center and focal communal space is the gallery, a light-filled space where angled Douglas fir beams resemble an abstract forest. Bespoke modern furnishings grace the well-appointed seating arrangements garnished with scintillating cosmopolitan decor. A sprawling living area is navigated by an innovative free-flowing floorplan fusing the beautiful living room with the formal dining room and two fully equipped kitchens. The library features floors fashioned from scrap wood, the design conceived as an anthropomorphic entity with curved rib-like wooden supports. Six sumptuous ensuite bedrooms present the apex of comfort and discretion for twelve discerning guests. Additional amenities include a games room for kids and a great wine tasting room boasting a substantial bottle collection.