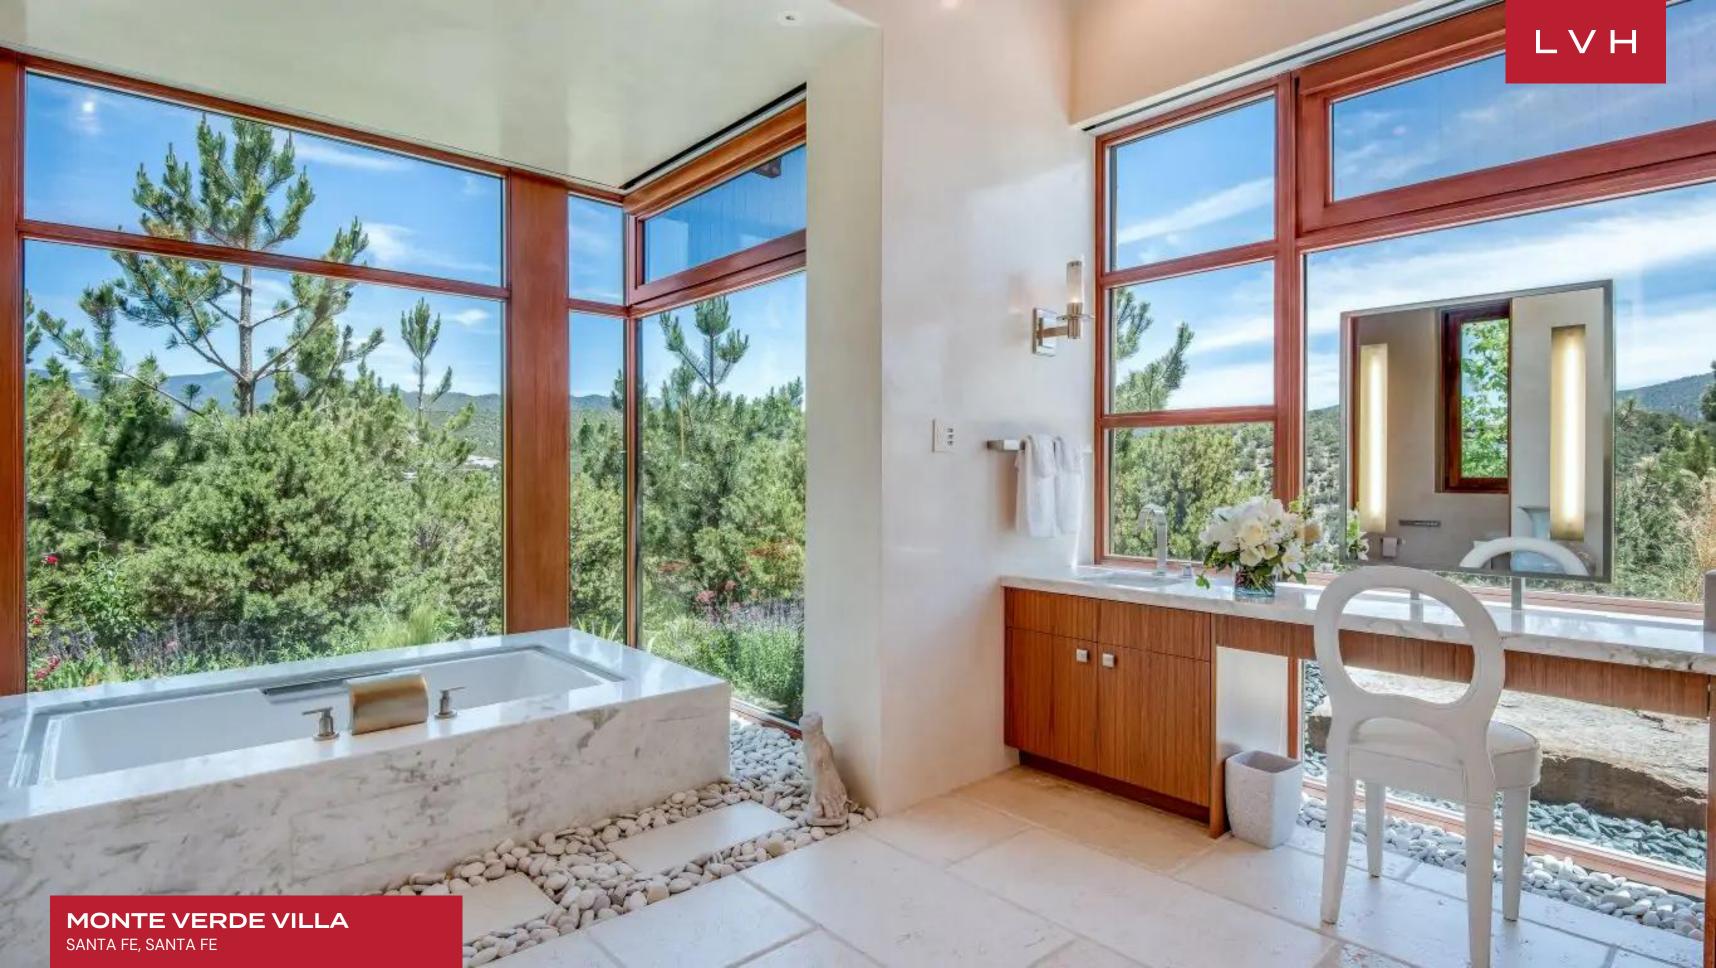

This lavish home offers a bold conceptual theme fusing Southwestern panache with postmodern flair. Wrap-around glass walls, exquisite natural stone accent walls, and vaulted trusses make up commanding sculptural interiors. Impressive common areas dazzle with stature and elegance. Fireplaces flaunt a wealth of rugged atone textures, displaying dazzling crystalline hues of burgundy, rose gold, and pewter. The home's buxom earth materials are countered with all-encompassing glass walls dousing the common areas with unobstructed mountain panoramas. The emotional center and focal communal space is the gallery, a light-filled space where angled Douglas fir beams resemble an abstract forest. Bespoke modern furnishings grace the well-appointed seating arrangements garnished with scintillating cosmopolitan decor. A sprawling living area is navigated by an innovative free-flowing floorplan fusing the beautiful living room with the formal dining room and two fully equipped kitchens. The library features floors fashioned from scrap wood, the design conceived as an anthropomorphic entity with curved rib-like wooden supports. Six sumptuous ensuite bedrooms present the apex of comfort and discretion for twelve discerning guests. Additional amenities include a games room for kids and a great wine tasting room boasting a substantial bottle collection.

Matching savage beauty with aesthetic excellence, this astounding Santa Fe Luxury vacation rental is head and shoulders above the competition. Utterly perfected in the art of the good life, Monte Verde Villa's exteriors present high altitude living at its best. The grounds include a generous pool, spa, and sprawling patio space, perched before panoramas that never cease to inspire.