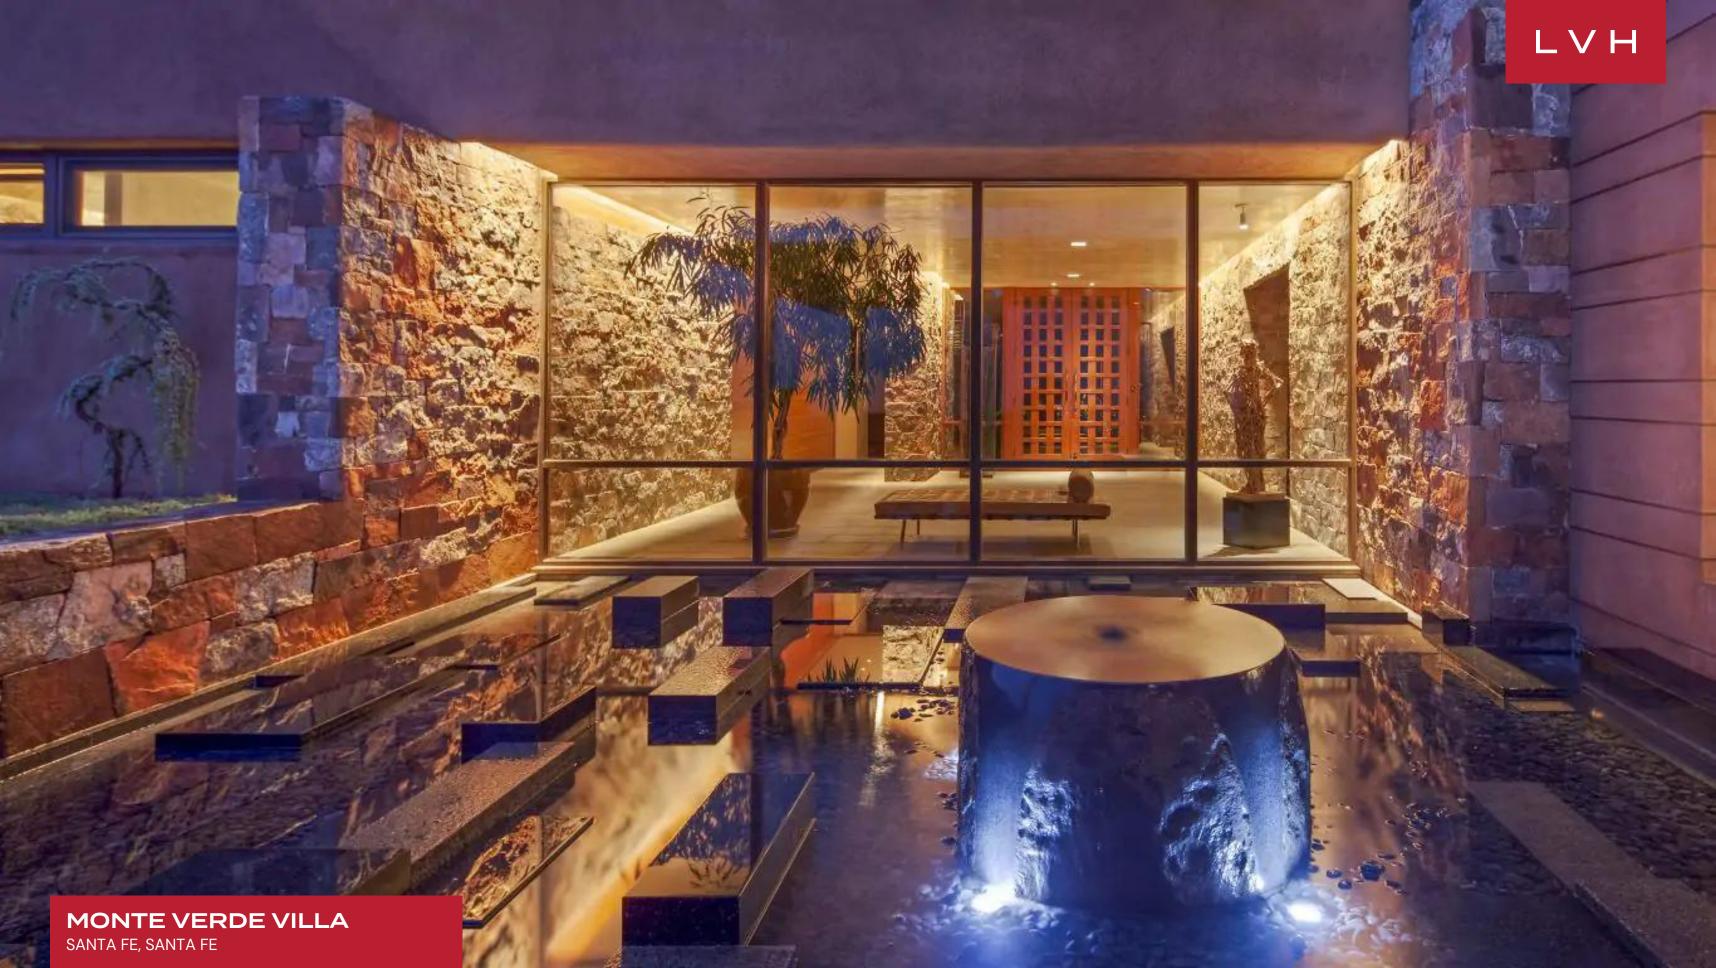

This lavish home offers a bold conceptual theme fusing Southwestern panache with postmodern flair. Wrap-around glass walls, exquisite natural stone accent walls, and vaulted trusses make up commanding sculptural interiors. Impressive common areas dazzle with stature and elegance. Fireplaces flaunt a wealth of rugged atone textures, displaying dazzling crystalline hues of burgundy, rose gold, and pewter. The home's buxom earth materials are countered with all-encompassing glass walls dousing the common areas with unobstructed mountain panoramas. The emotional center and focal communal space is the gallery, a light-filled space where angled Douglas fir beams resemble an abstract forest. Bespoke modern furnishings grace the well-appointed seating arrangements garnished with scintillating cosmopolitan decor. A sprawling living area is navigated by an innovative free-flowing floorplan fusing the beautiful living room with the formal dining room and two fully equipped kitchens. The library features floors fashioned from scrap wood, the design conceived as an anthropomorphic entity with curved rib-like wooden supports. Six sumptuous ensuite bedrooms present the apex of comfort and discretion for twelve discerning guests. Additional amenities include a games room for kids and a great wine tasting room boasting a substantial bottle collection.

Matching savage beauty with aesthetic excellence, this astounding Santa Fe Luxury vacation rental is head and shoulders above the competition. Utterly perfected in the art of the good life, Monte Verde Villa's exteriors present high altitude living at its best. The grounds include a generous pool, spa, and sprawling patio space, perched before panoramas that never cease to inspire.