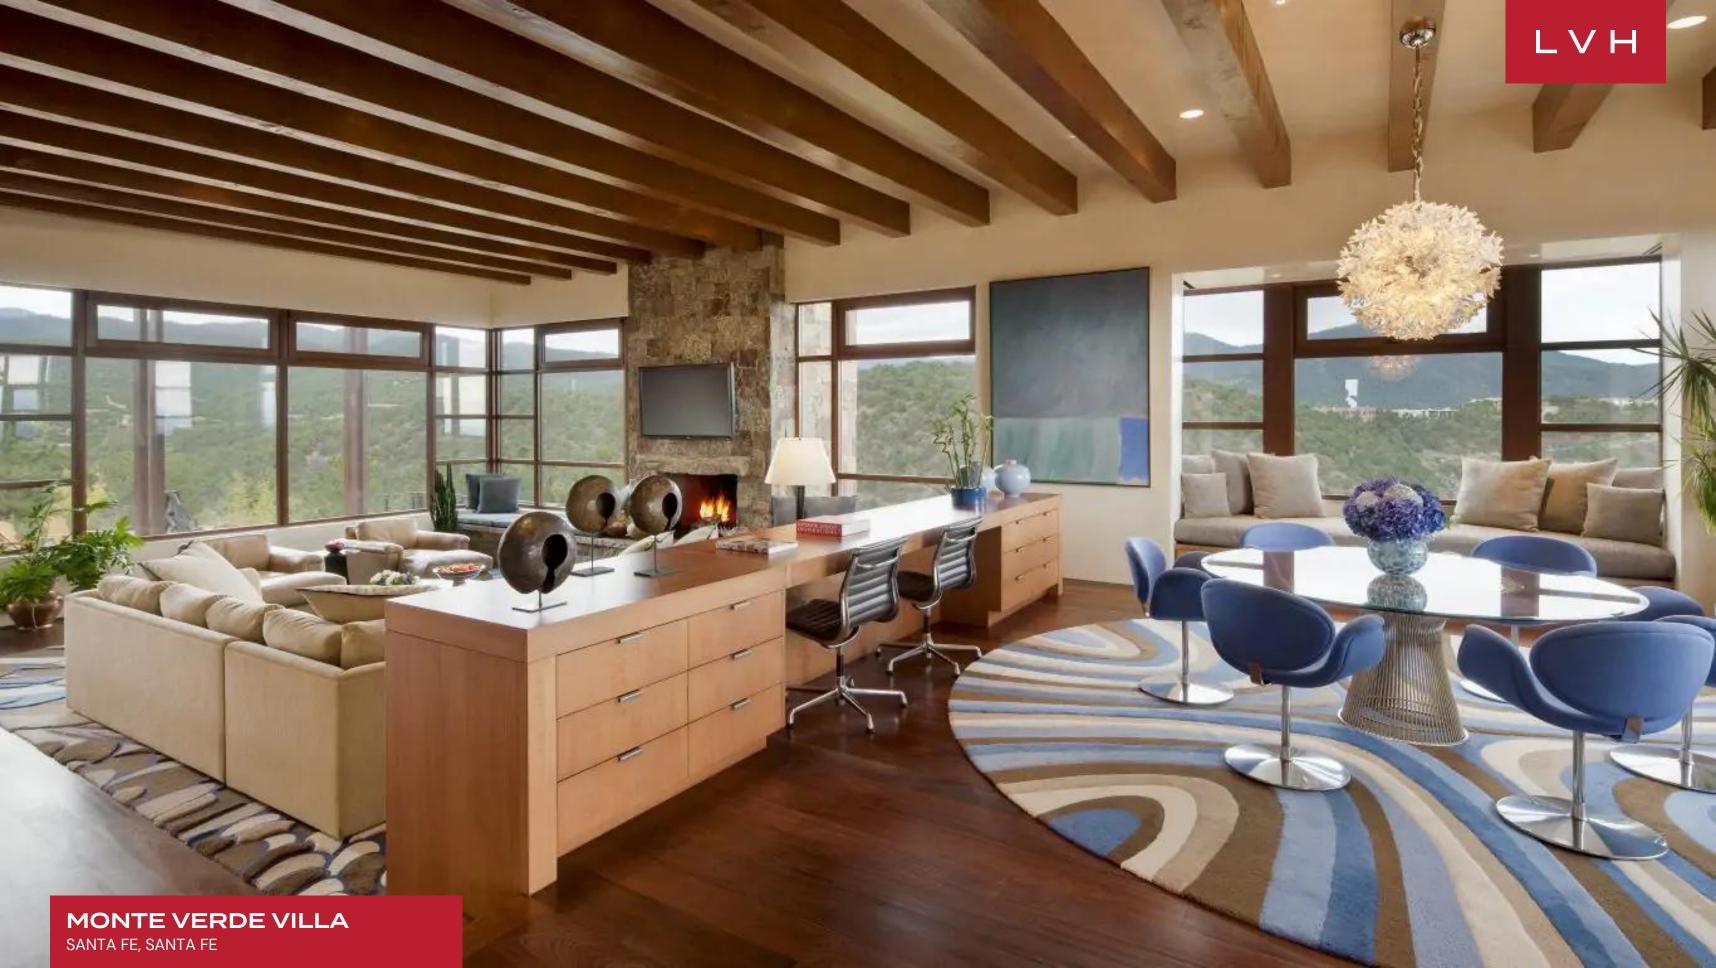

This lavish home offers a bold conceptual theme fusing Southwestern panache with postmodern flair. Wrap-around glass walls, exquisite natural stone accent walls, and vaulted trusses make up commanding sculptural interiors. Impressive common areas dazzle with stature and elegance. Fireplaces flaunt a wealth of rugged atone textures, displaying dazzling crystalline hues of burgundy, rose gold, and pewter. The home's buxom earth materials are countered with all-encompassing glass walls dousing the common areas with unobstructed mountain panoramas. The emotional center and focal communal space is the gallery, a light-filled space where angled Douglas fir beams resemble an abstract forest. Bespoke modern furnishings grace the well-appointed seating arrangements garnished with scintillating cosmopolitan decor. A sprawling living area is navigated by an innovative free-flowing floorplan fusing the beautiful living room with the formal dining room and two fully equipped kitchens. The library features floors fashioned from scrap wood, the design conceived as an anthropomorphic entity with curved rib-like wooden supports. Six sumptuous ensuite bedrooms present the apex of comfort and discretion for twelve discerning guests. Additional amenities include a games room for kids and a great wine tasting room boasting a substantial bottle collection.

#### INTERIOR

- Air Conditioning
- Cable/Satellite TV
- Dining Room
- Fireplace
- Fitness Room
- Game Room
- Laundry
- Library