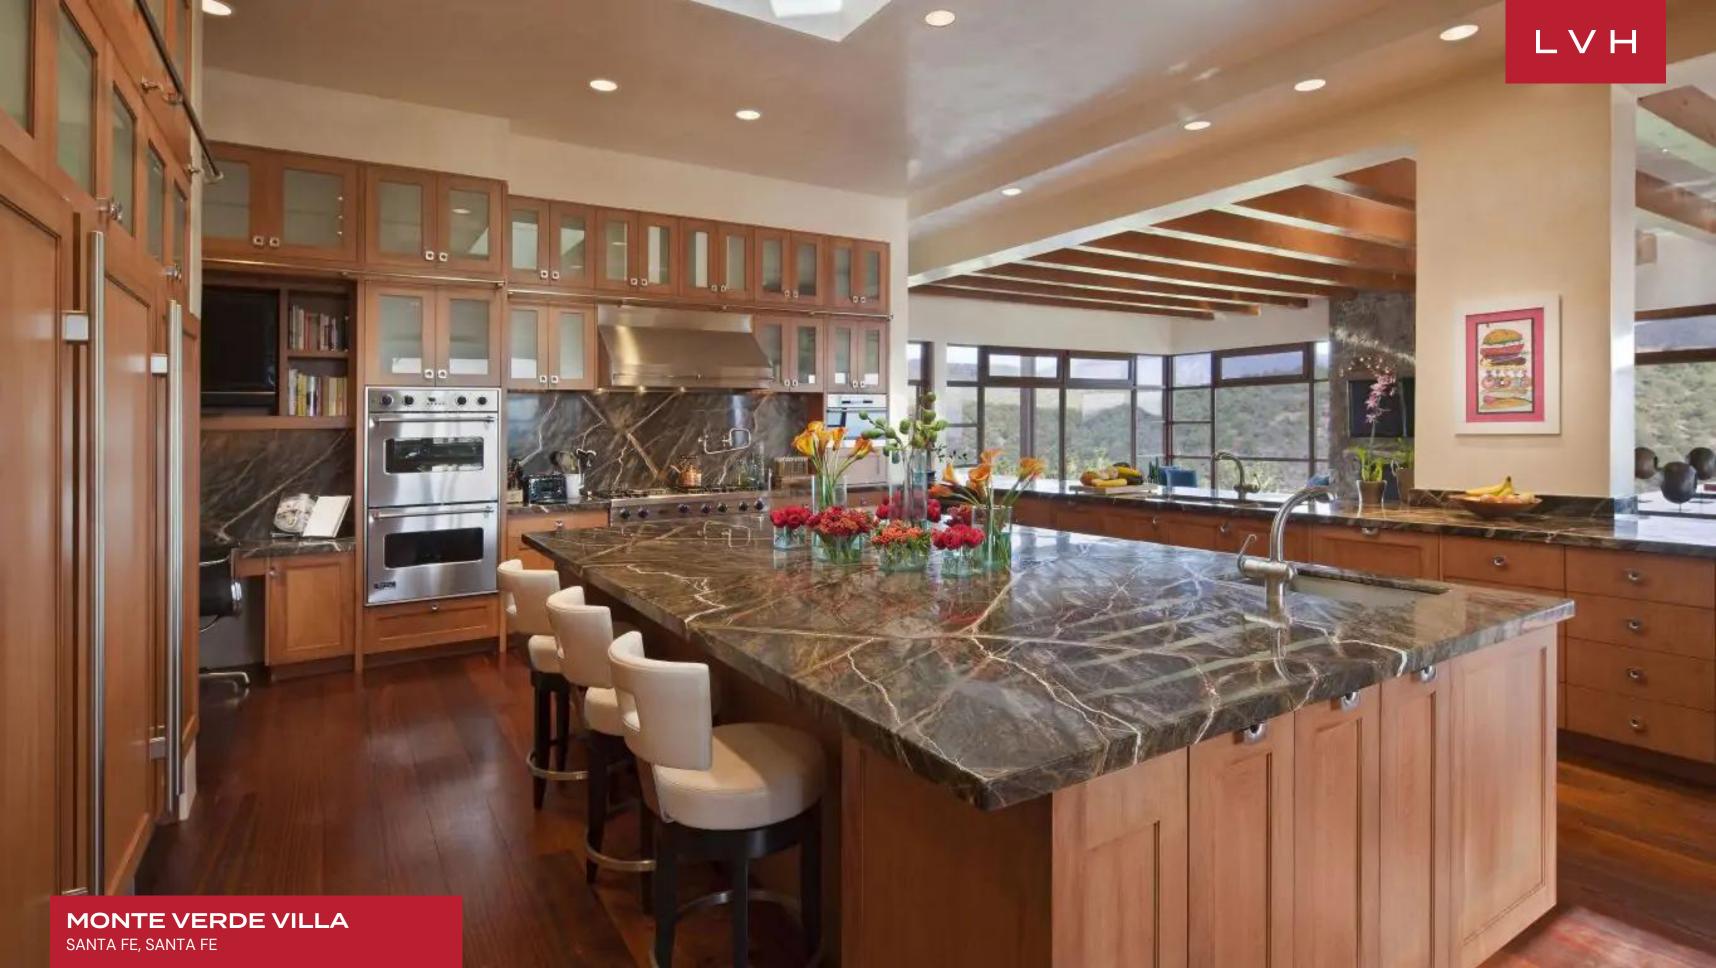

This lavish home offers a bold conceptual theme fusing Southwestern panache with postmodern flair. Wrap-around glass walls, exquisite natural stone accent walls, and vaulted trusses make up commanding sculptural interiors. Impressive common areas dazzle with stature and elegance. Fireplaces flaunt a wealth of rugged atone textures, displaying dazzling crystalline hues of burgundy, rose gold, and pewter. The home's buxom earth materials are countered with all-encompassing glass walls dousing the common areas with unobstructed mountain panoramas. The emotional center and focal communal space is the gallery, a light-filled space where angled Douglas fir beams resemble an abstract forest. Bespoke modern furnishings grace the well-appointed seating arrangements garnished with scintillating cosmopolitan decor. A sprawling living area is navigated by an innovative free-flowing floorplan fusing the beautiful living room with the formal dining room and two fully equipped kitchens. The library features floors fashioned from scrap wood, the design conceived as an anthropomorphic entity with curved rib-like wooden supports. Six sumptuous ensuite bedrooms present the apex of comfort and discretion for twelve discerning guests. Additional amenities include a games room for kids and a great wine tasting room boasting a substantial bottle collection.