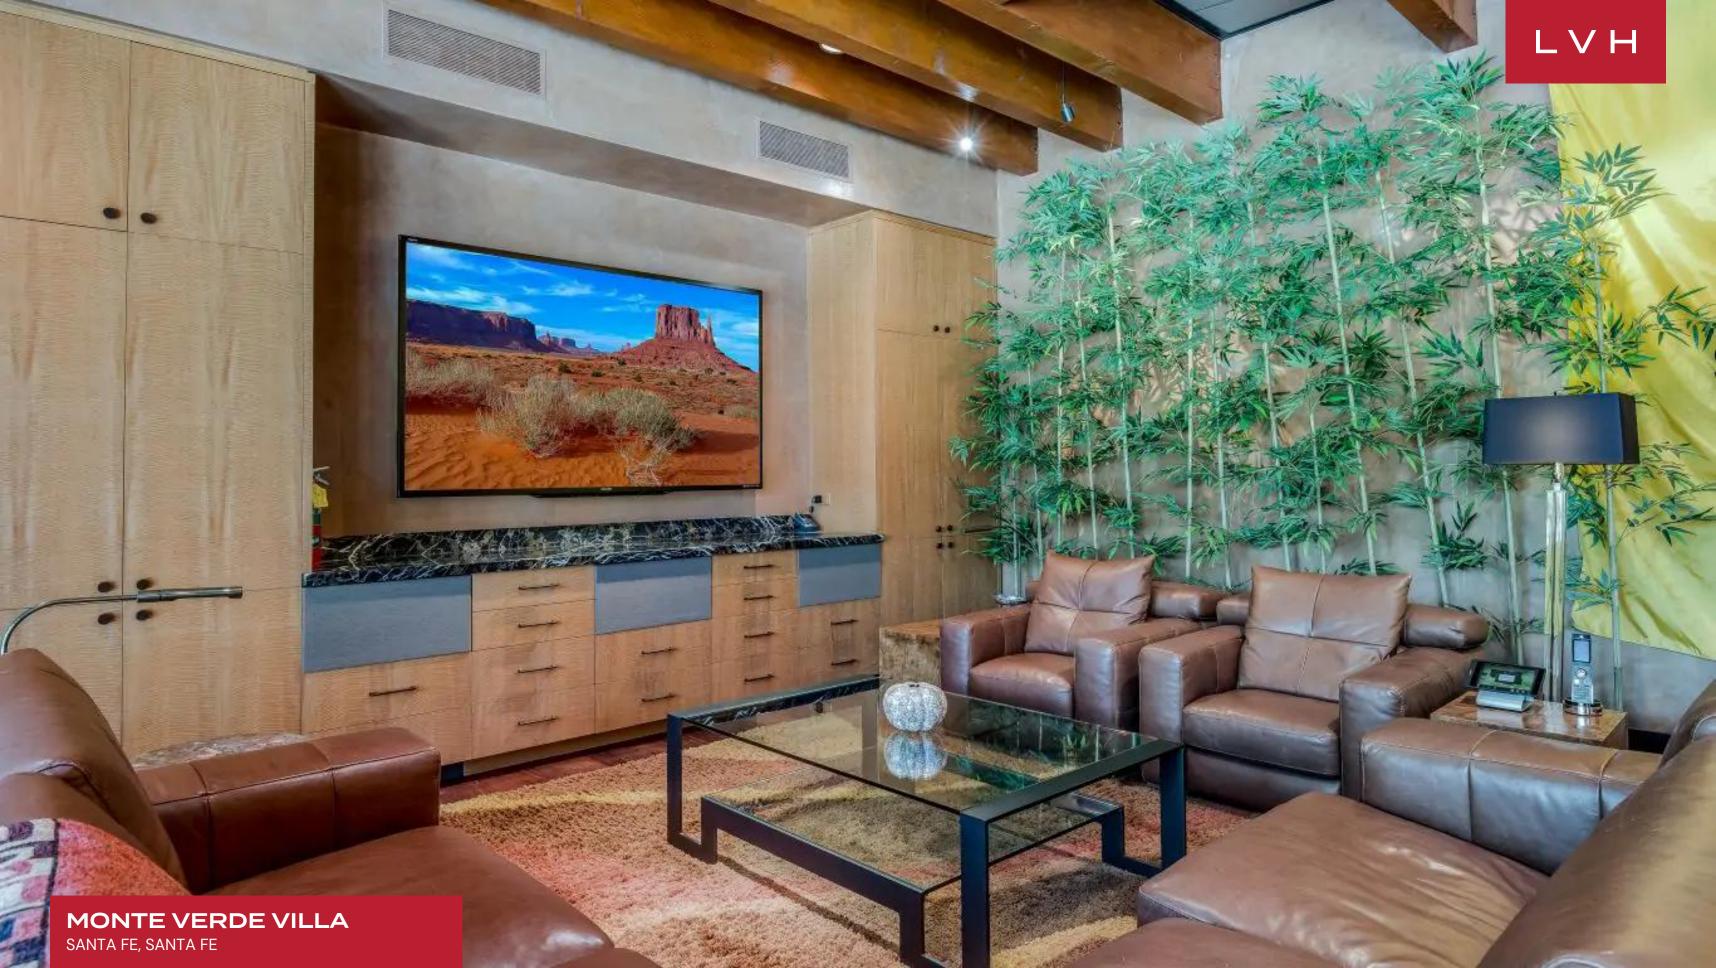

This lavish home offers a bold conceptual theme fusing Southwestern panache with postmodern flair. Wrap-around glass walls, exquisite natural stone accent walls, and vaulted trusses make up commanding sculptural interiors. Impressive common areas dazzle with stature and elegance. Fireplaces flaunt a wealth of rugged atone textures, displaying dazzling crystalline hues of burgundy, rose gold, and pewter. The home's buxom earth materials are countered with all-encompassing glass walls dousing the common areas with unobstructed mountain panoramas. The emotional center and focal communal space is the gallery, a light-filled space where angled Douglas fir beams resemble an abstract forest. Bespoke modern furnishings grace the well-appointed seating arrangements garnished with scintillating cosmopolitan decor. A sprawling living area is navigated by an innovative free-flowing floorplan fusing the beautiful living room with the formal dining room and two fully equipped kitchens. The library features floors fashioned from scrap wood, the design conceived as an anthropomorphic entity with curved rib-like wooden supports. Six sumptuous ensuite bedrooms present the apex of comfort and discretion for twelve discerning guests. Additional amenities include a games room for kids and a great wine tasting room boasting a substantial bottle collection.

#### INTERIOR

- Air Conditioning
- Cable/Satellite TV
- Dining Room
- Fireplace
- Fitness Room
- Game Room
- Laundry
- Library