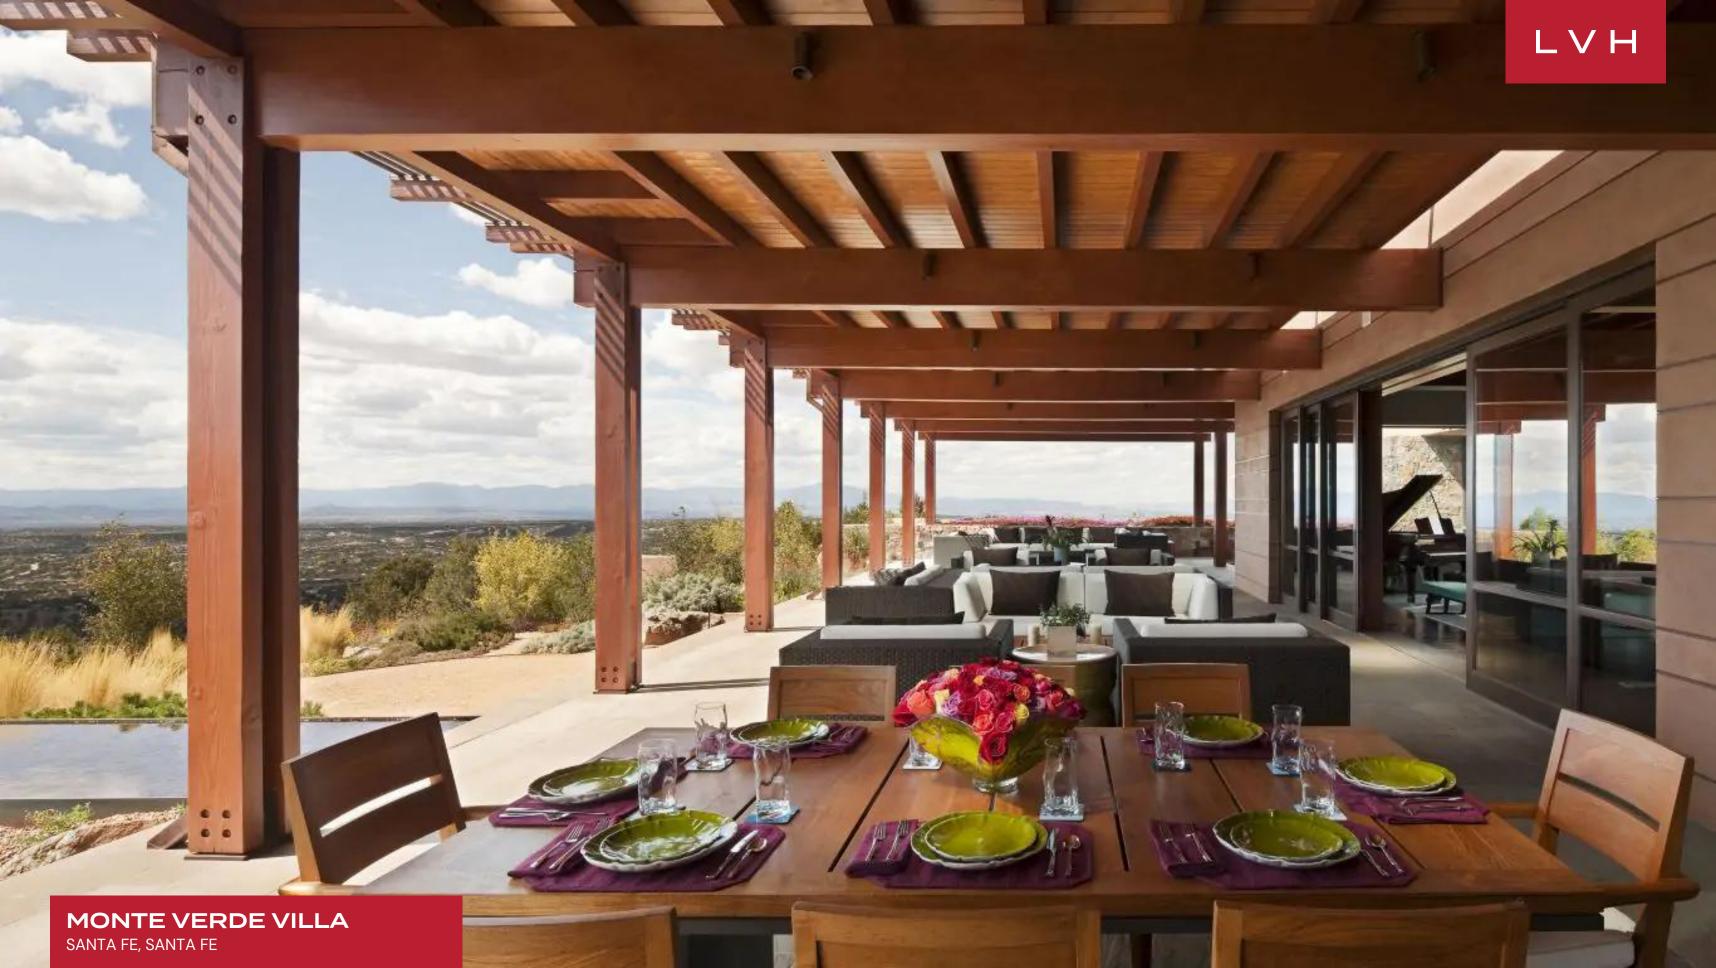

This lavish home offers a bold conceptual theme fusing Southwestern panache with postmodern flair. Wrap-around glass walls, exquisite natural stone accent walls, and vaulted trusses make up commanding sculptural interiors. Impressive common areas dazzle with stature and elegance. Fireplaces flaunt a wealth of rugged atone textures, displaying dazzling crystalline hues of burgundy, rose gold, and pewter. The home's buxom earth materials are countered with all-encompassing glass walls dousing the common areas with unobstructed mountain panoramas. The emotional center and focal communal space is the gallery, a light-filled space where angled Douglas fir beams resemble an abstract forest. Bespoke modern furnishings grace the well-appointed seating arrangements garnished with scintillating cosmopolitan decor. A sprawling living area is navigated by an innovative free-flowing floorplan fusing the beautiful living room with the formal dining room and two fully equipped kitchens. The library features floors fashioned from scrap wood, the design conceived as an anthropomorphic entity with curved rib-like wooden supports. Six sumptuous ensuite bedrooms present the apex of comfort and discretion for twelve discerning guests. Additional amenities include a games room for kids and a great wine tasting room boasting a substantial bottle collection.

#### **EXTERIOR**

- BBO
- Fire Pit
- Garage
- Garden
- Gated Property
- Lounger and Chair
- Outdoor Dining
- Patio