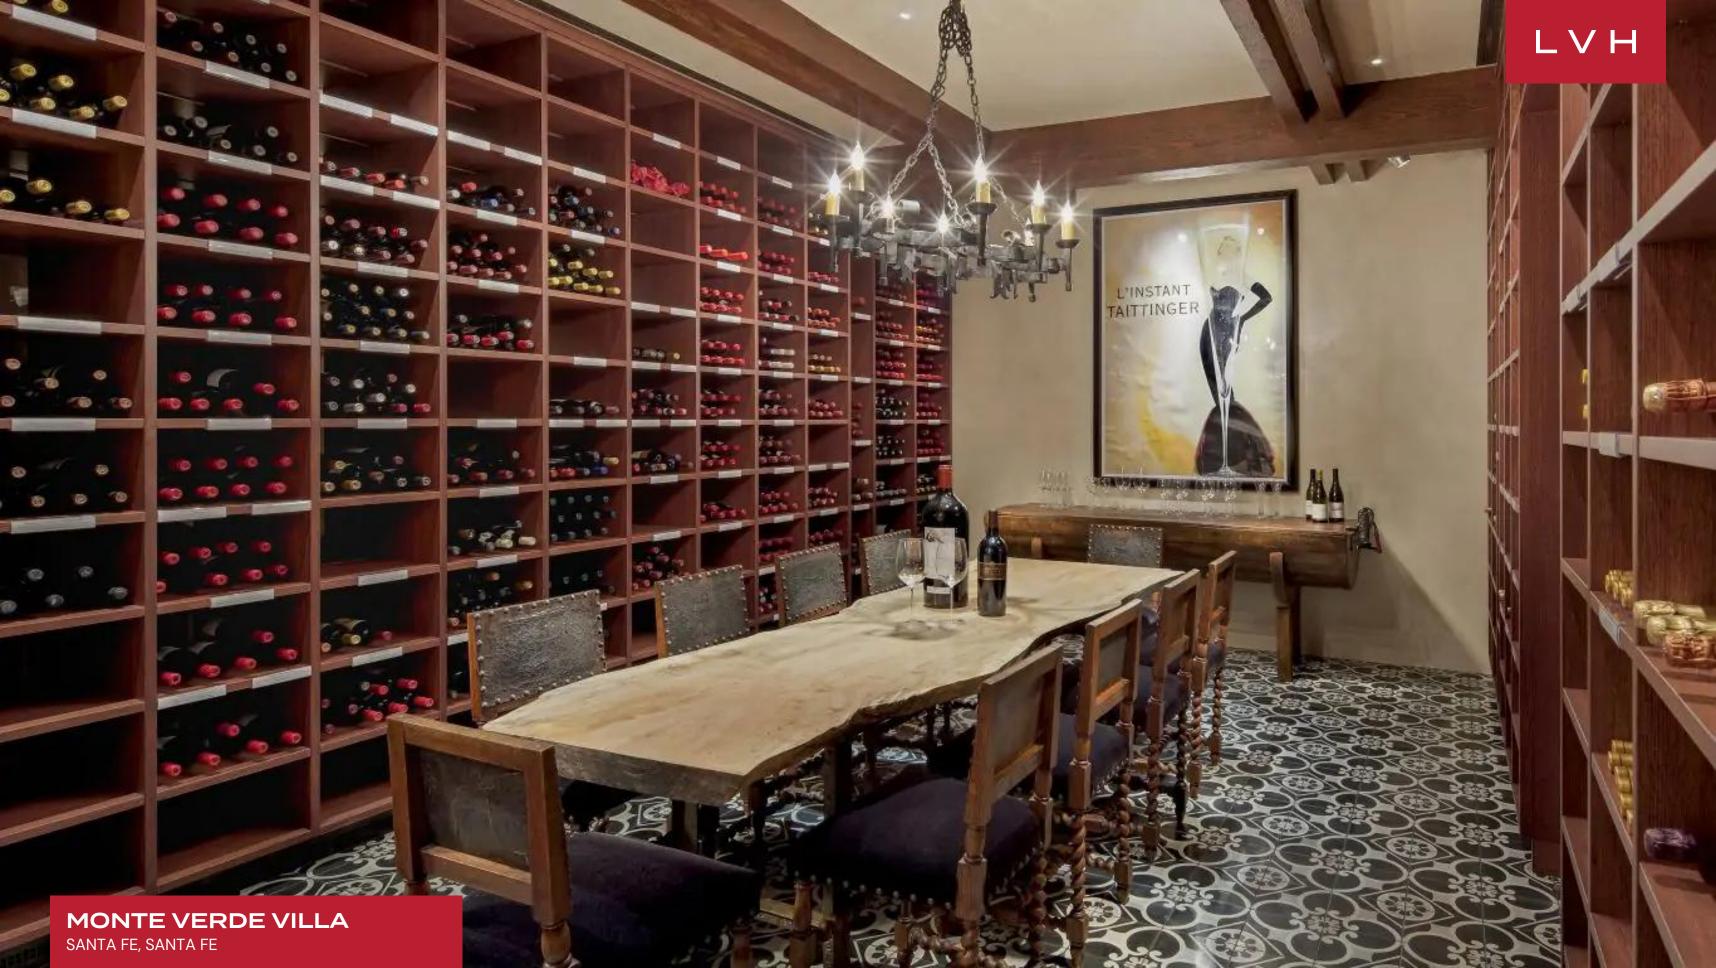

This lavish home offers a bold conceptual theme fusing Southwestern panache with postmodern flair. Wrap-around glass walls, exquisite natural stone accent walls, and vaulted trusses make up commanding sculptural interiors. Impressive common areas dazzle with stature and elegance. Fireplaces flaunt a wealth of rugged atone textures, displaying dazzling crystalline hues of burgundy, rose gold, and pewter. The home's buxom earth materials are countered with all-encompassing glass walls dousing the common areas with unobstructed mountain panoramas. The emotional center and focal communal space is the gallery, a light-filled space where angled Douglas fir beams resemble an abstract forest. Bespoke modern furnishings grace the well-appointed seating arrangements garnished with scintillating cosmopolitan decor. A sprawling living area is navigated by an innovative free-flowing floorplan fusing the beautiful living room with the formal dining room and two fully equipped kitchens. The library features floors fashioned from scrap wood, the design conceived as an anthropomorphic entity with curved rib-like wooden supports. Six sumptuous ensuite bedrooms present the apex of comfort and discretion for twelve discerning guests. Additional amenities include a games room for kids and a great wine tasting room boasting a substantial bottle collection.

## **INTERIOR**

- Piano
- Private Elevator
- Sound System
- Wine Cellar