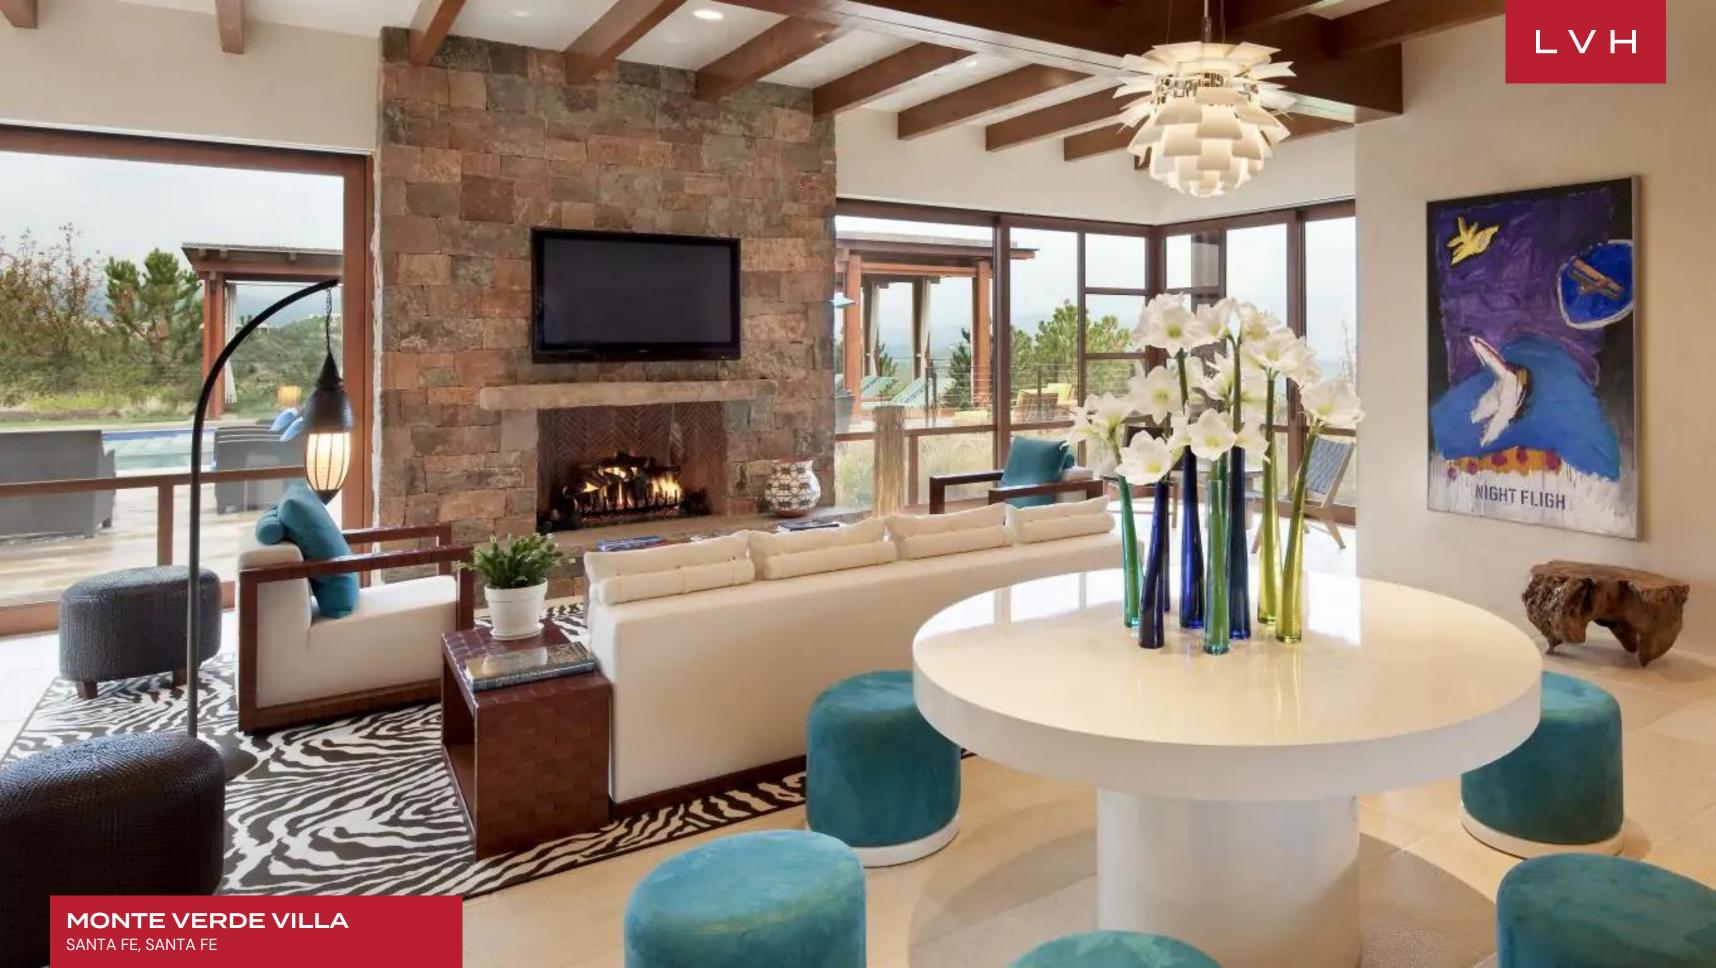

This lavish home offers a bold conceptual theme fusing Southwestern panache with postmodern flair. Wrap-around glass walls, exquisite natural stone accent walls, and vaulted trusses make up commanding sculptural interiors. Impressive common areas dazzle with stature and elegance. Fireplaces flaunt a wealth of rugged atone textures, displaying dazzling crystalline hues of burgundy, rose gold, and pewter. The home's buxom earth materials are countered with all-encompassing glass walls dousing the common areas with unobstructed mountain panoramas. The emotional center and focal communal space is the gallery, a light-filled space where angled Douglas fir beams resemble an abstract forest. Bespoke modern furnishings grace the well-appointed seating arrangements garnished with scintillating cosmopolitan decor. A sprawling living area is navigated by an innovative free-flowing floorplan fusing the beautiful living room with the formal dining room and two fully equipped kitchens. The library features floors fashioned from scrap wood, the design conceived as an anthropomorphic entity with curved rib-like wooden supports. Six sumptuous ensuite bedrooms present the apex of comfort and discretion for twelve discerning guests. Additional amenities include a games room for kids and a great wine tasting room boasting a substantial bottle collection.

#### INTERIOR

- Air Conditioning
- Cable/Satellite TV
- Dining Room
- Fireplace
- Fitness Room
- Game Room
- Laundry
- Library