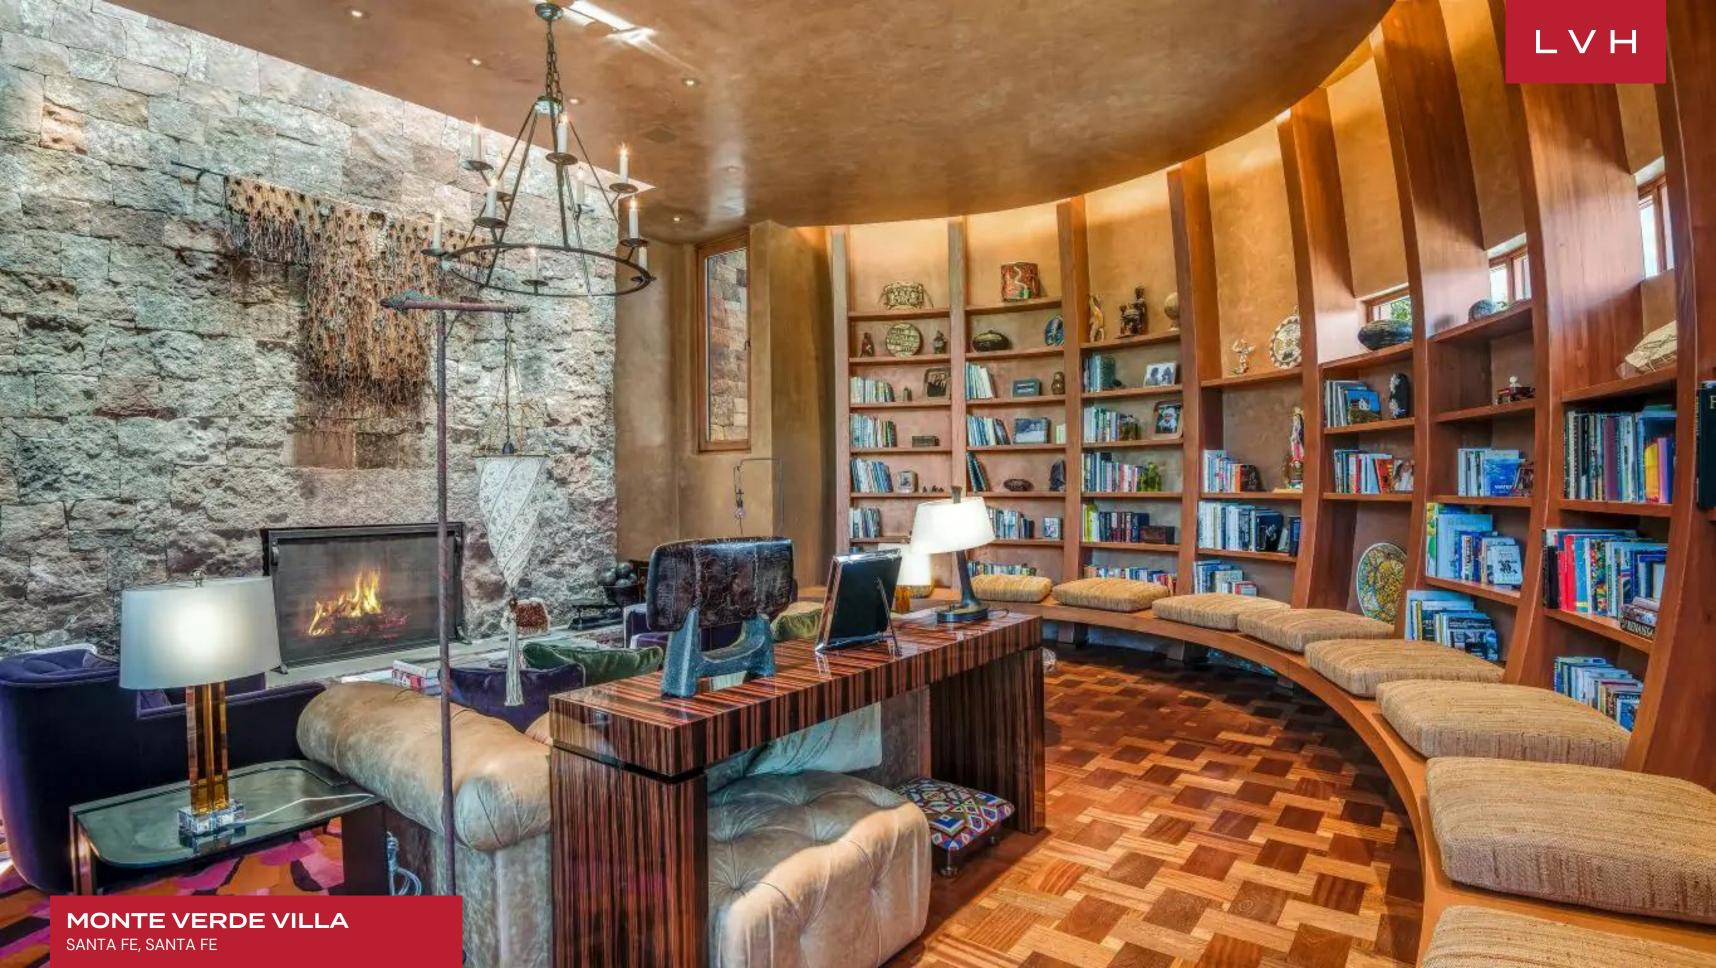

This lavish home offers a bold conceptual theme fusing Southwestern panache with postmodern flair. Wrap-around glass walls, exquisite natural stone accent walls, and vaulted trusses make up commanding sculptural interiors. Impressive common areas dazzle with stature and elegance. Fireplaces flaunt a wealth of rugged atone textures, displaying dazzling crystalline hues of burgundy, rose gold, and pewter. The home's buxom earth materials are countered with all-encompassing glass walls dousing the common areas with unobstructed mountain panoramas. The emotional center and focal communal space is the gallery, a light-filled space where angled Douglas fir beams resemble an abstract forest. Bespoke modern furnishings grace the well-appointed seating arrangements garnished with scintillating cosmopolitan decor. A sprawling living area is navigated by an innovative free-flowing floorplan fusing the beautiful living room with the formal dining room and two fully equipped kitchens. The library features floors fashioned from scrap wood, the design conceived as an anthropomorphic entity with curved rib-like wooden supports. Six sumptuous ensuite bedrooms present the apex of comfort and discretion for twelve discerning guests. Additional amenities include a games room for kids and a great wine tasting room boasting a substantial bottle collection.