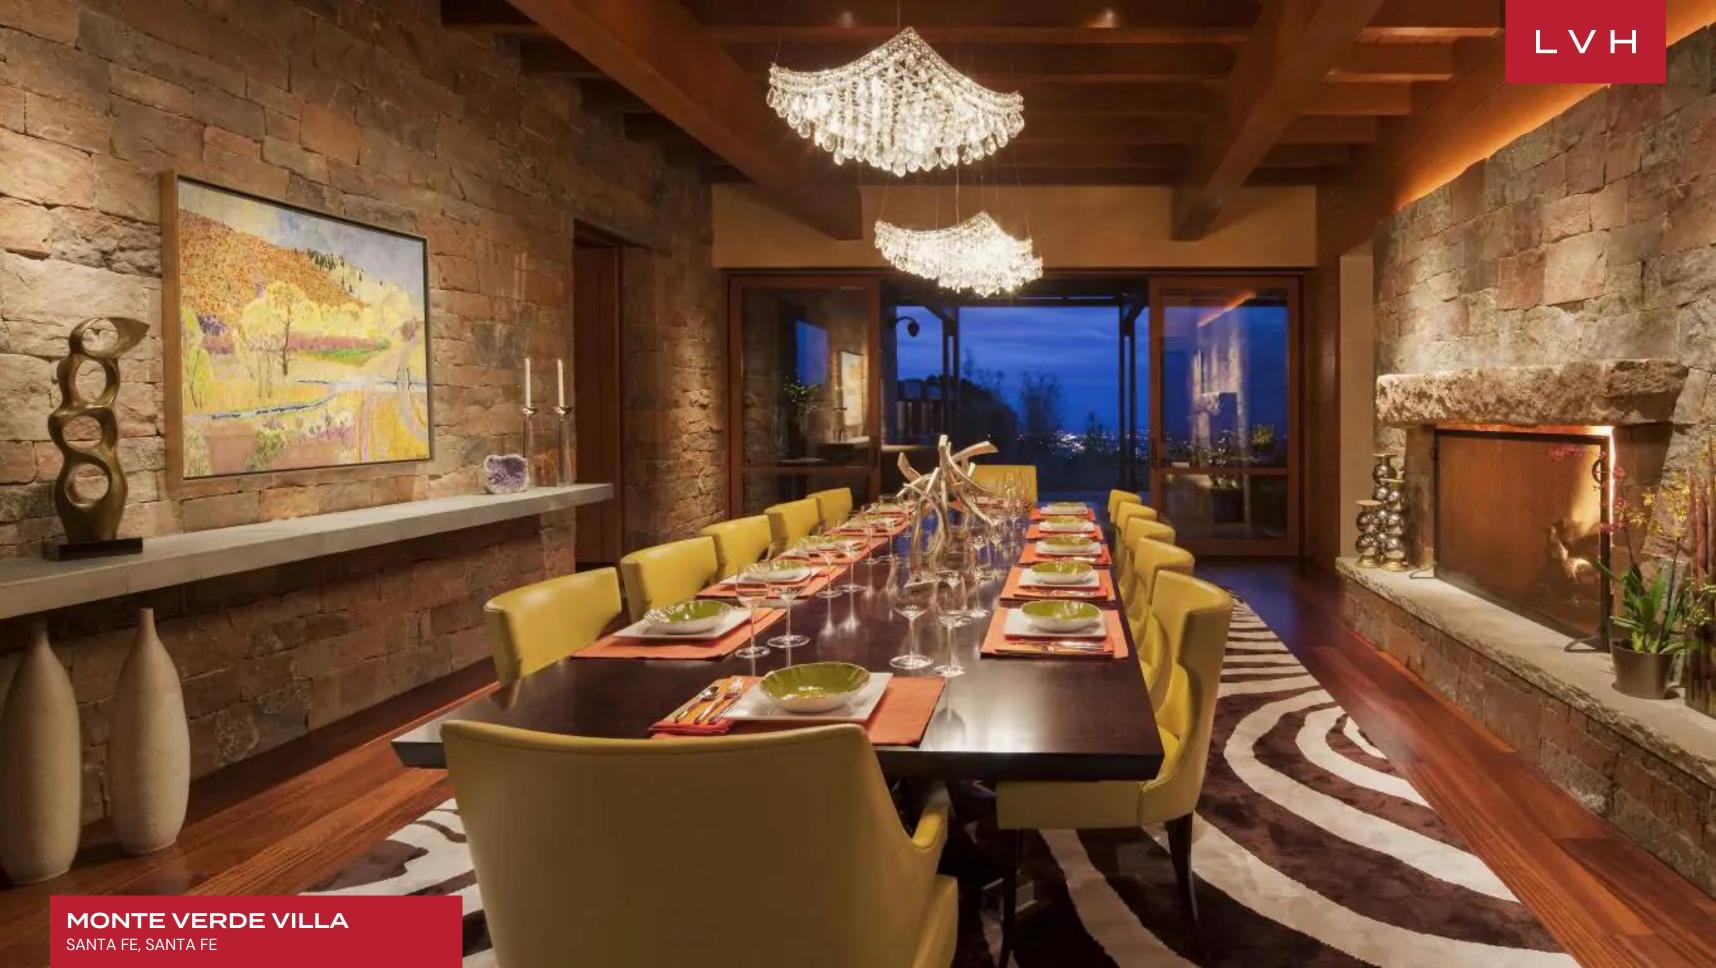

This lavish home offers a bold conceptual theme fusing Southwestern panache with postmodern flair. Wrap-around glass walls, exquisite natural stone accent walls, and vaulted trusses make up commanding sculptural interiors. Impressive common areas dazzle with stature and elegance. Fireplaces flaunt a wealth of rugged atone textures, displaying dazzling crystalline hues of burgundy, rose gold, and pewter. The home's buxom earth materials are countered with all-encompassing glass walls dousing the common areas with unobstructed mountain panoramas. The emotional center and focal communal space is the gallery, a light-filled space where angled Douglas fir beams resemble an abstract forest. Bespoke modern furnishings grace the well-appointed seating arrangements garnished with scintillating cosmopolitan decor. A sprawling living area is navigated by an innovative free-flowing floorplan fusing the beautiful living room with the formal dining room and two fully equipped kitchens. The library features floors fashioned from scrap wood, the design conceived as an anthropomorphic entity with curved rib-like wooden supports. Six sumptuous ensuite bedrooms present the apex of comfort and discretion for twelve discerning guests. Additional amenities include a games room for kids and a great wine tasting room boasting a substantial bottle collection.