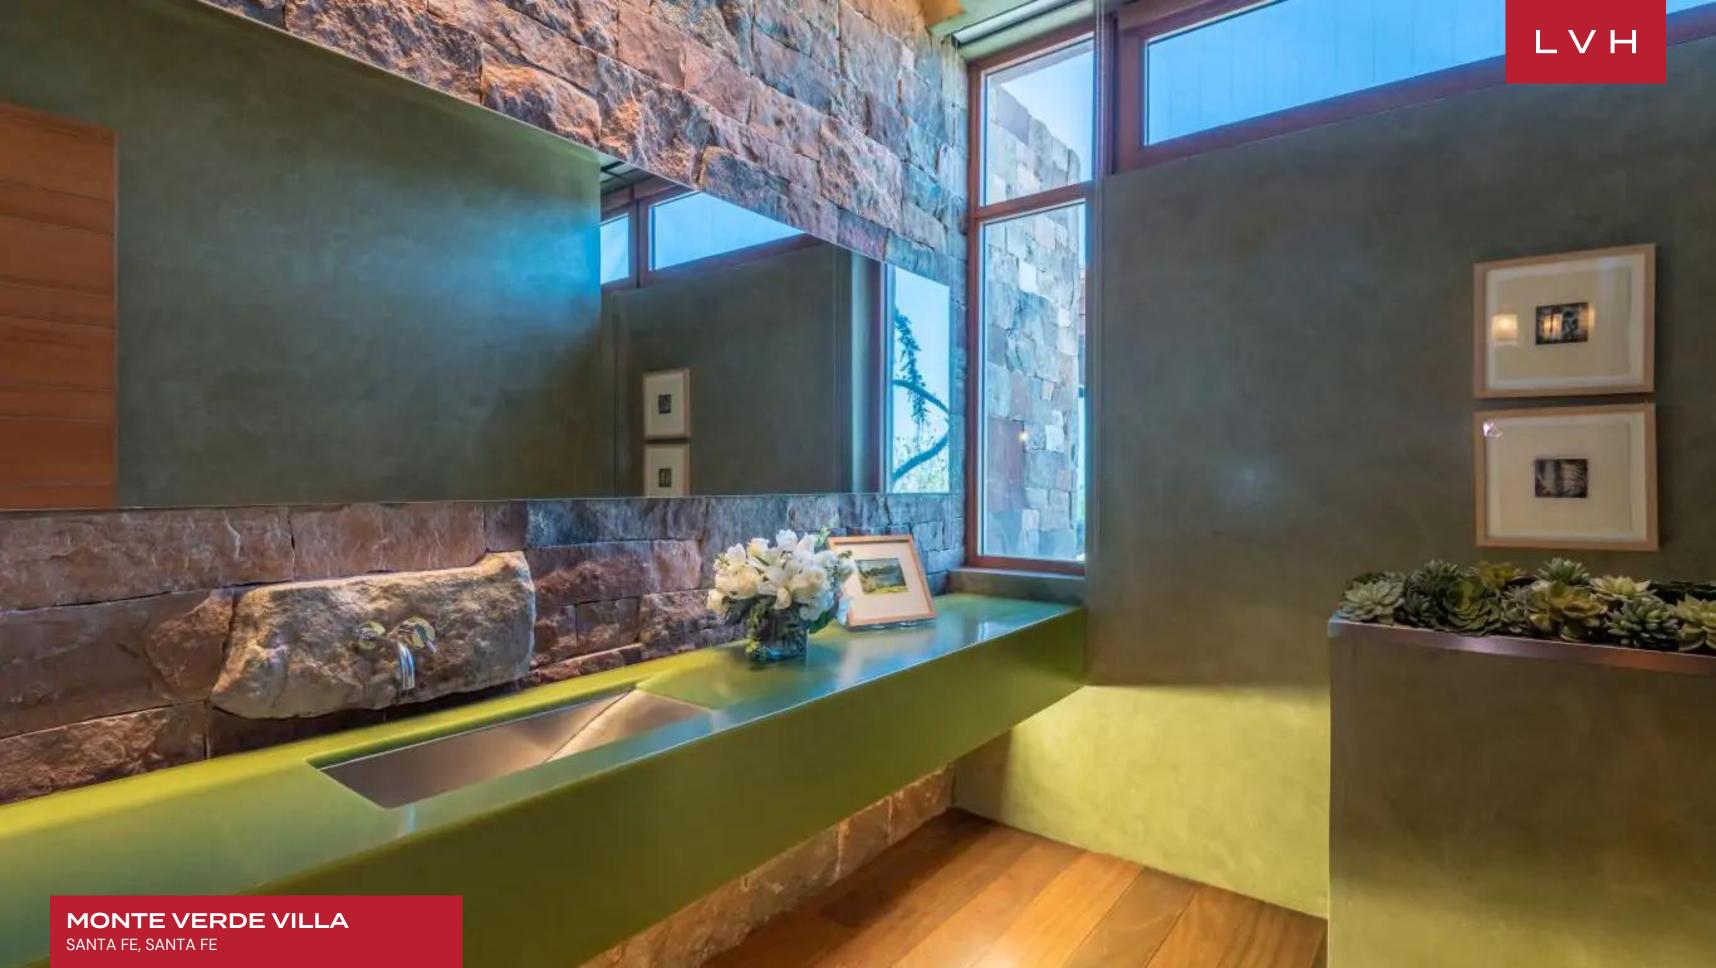

This lavish home offers a bold conceptual theme fusing Southwestern panache with postmodern flair. Wrap-around glass walls, exquisite natural stone accent walls, and vaulted trusses make up commanding sculptural interiors. Impressive common areas dazzle with stature and elegance. Fireplaces flaunt a wealth of rugged atone textures, displaying dazzling crystalline hues of burgundy, rose gold, and pewter. The home's buxom earth materials are countered with all-encompassing glass walls dousing the common areas with unobstructed mountain panoramas. The emotional center and focal communal space is the gallery, a light-filled space where angled Douglas fir beams resemble an abstract forest. Bespoke modern furnishings grace the well-appointed seating arrangements garnished with scintillating cosmopolitan decor. A sprawling living area is navigated by an innovative free-flowing floorplan fusing the beautiful living room with the formal dining room and two fully equipped kitchens. The library features floors fashioned from scrap wood, the design conceived as an anthropomorphic entity with curved rib-like wooden supports. Six sumptuous ensuite bedrooms present the apex of comfort and discretion for twelve discerning guests. Additional amenities include a games room for kids and a great wine tasting room boasting a substantial bottle collection.