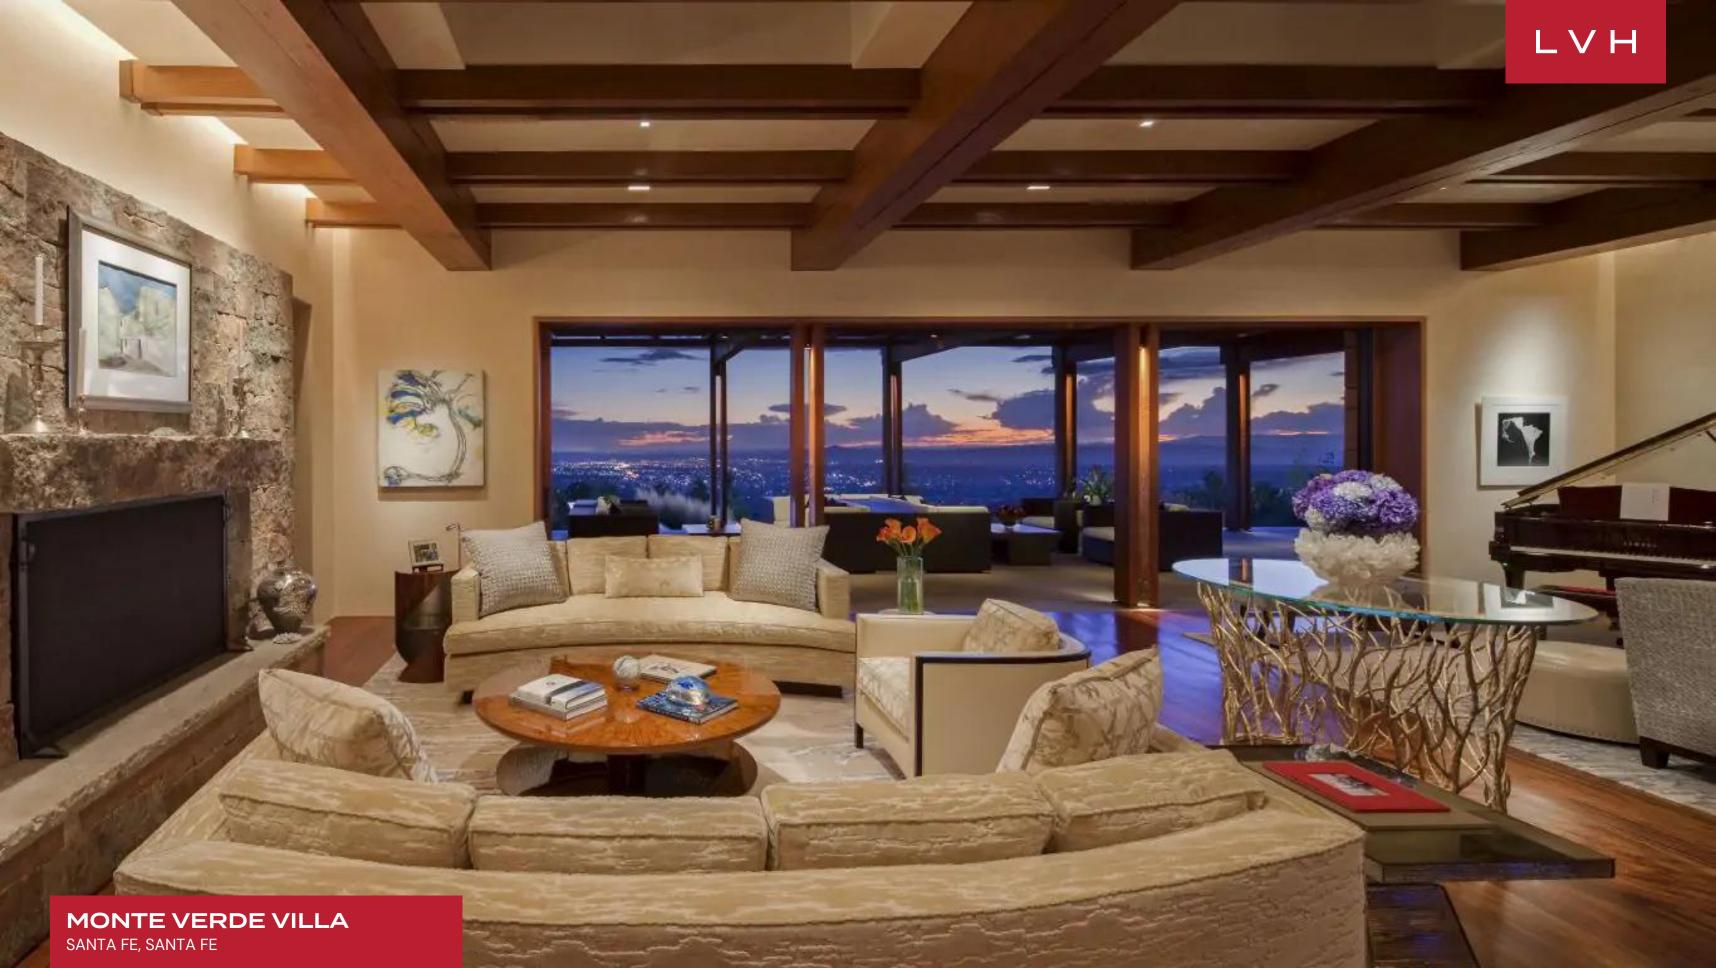

### MONTE VERDE VILLA

SANTA FE, SANTA FE

Monte Verde Villa is an extraordinary residence wrapped around the crest of a hill, commanding far-reaching views stretching from the city to the ski basin and the striking Jemez mountains. An exceptional property of monumental beauty, this all-season stunner is fully immersed in the natural splendor of the New Mexico countryside. Few guests have proven impervious to the charms of this outstanding Santa Fe luxury vacation rental.

This lavish home offers a bold conceptual theme fusing Southwestern panache with postmodern flair. Wrap-around glass walls, exquisite natural stone accent walls, and vaulted trusses make up commanding sculptural interiors. Impressive common areas dazzle with stature and elegance. Fireplaces flaunt a wealth of rugged atone textures, displaying dazzling crystalline hues of burgundy, rose gold, and pewter. The home's buxom earth materials are countered with all-encompassing glass walls dousing the common areas with unobstructed mountain panoramas. The emotional center and focal communal space is the gallery, a light-filled space where angled Douglas fir beams resemble an abstract forest. Bespoke modern furnishings grace the well-appointed seating arrangements garnished with scintillating cosmopolitan decor. A sprawling living area is navigated by an innovative free-flowing floorplan fusing the beautiful living room with the formal dining room and two fully equipped kitchens. The library features floors fashioned from scrap wood, the design conceived as an anthropomorphic entity with curved rib-like wooden supports. Six sumptuous ensuite bedrooms present the apex of comfort and discretion for twelve discerning guests. Additional amenities include a games room for kids and a great wine tasting room boasting a substantial bottle collection.