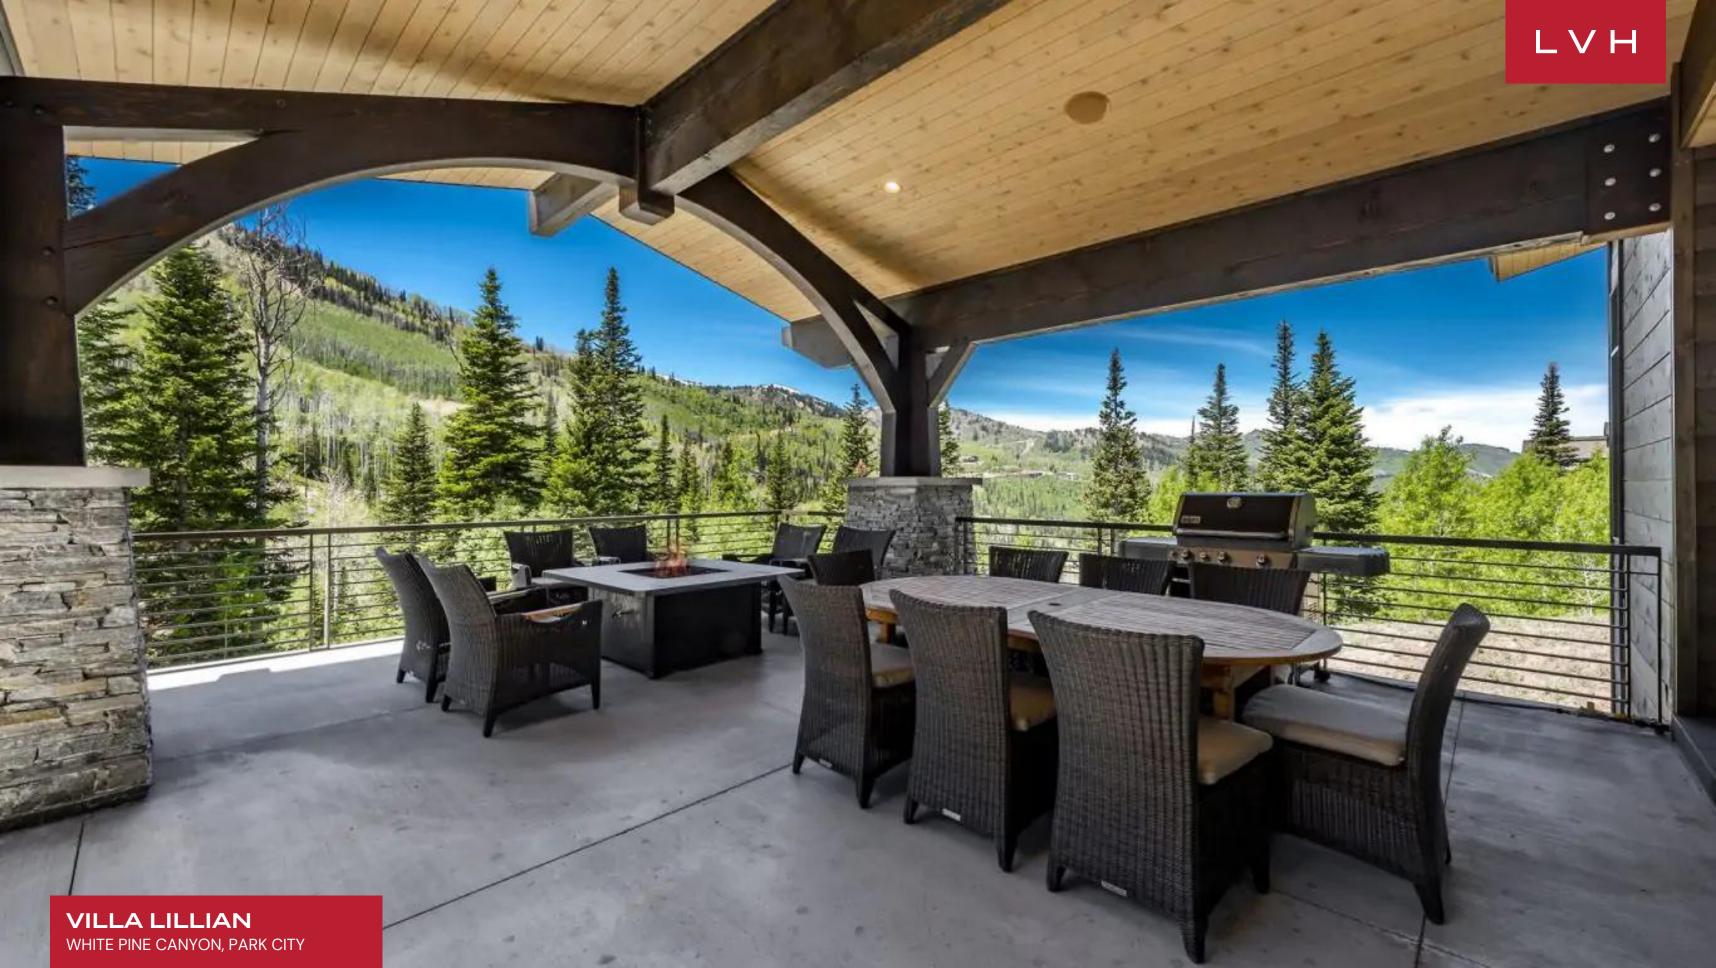

The heated swimming pool and hot tub is the focal point for alfresco entertaining and the kids will love it! The courtyard provides a quiet, picturesque sitting area and dining table. The comfortable patio furnishings (including a hammock) make the courtyard a favorite space for relaxation in the fresh mountain atmosphere.

#### **EXTERIOR**

- BBO
- Fire Pit
- Garage
- Jacuzzi Outdoor
- Lounger and Chair
- Outdoor Dining
- Patio
- Pool Outdoor Heated
- Terrace