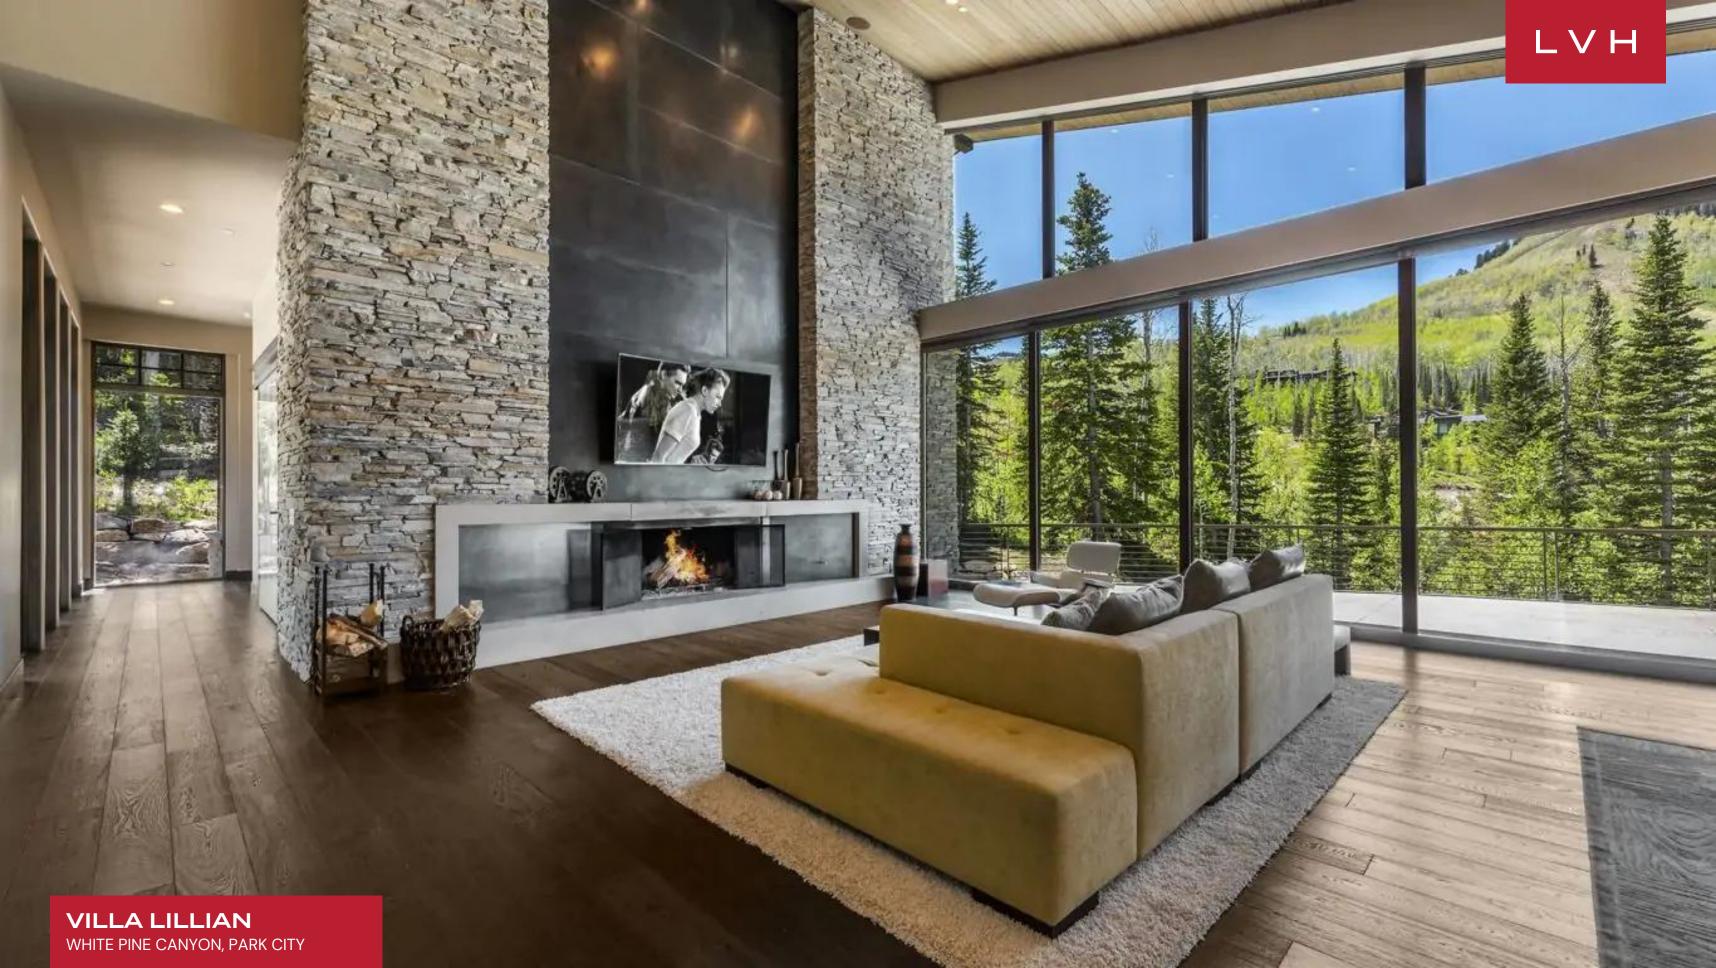

The estate offers six bedroom suites, six full bathrooms plus two half bathrooms, and is pet and family-friendly. On the main floor, the plush, comfortable great room with a stately fireplace draws everyone in for the joyous gathering. The gourmet kitchen is a stylish, innovative space with plenty of high-end appliances to help create a delicious vacation meal. The formal dining room seats eight with additional seating at the breakfast bar. Entertainment is given priority in the plaza level family room where you can challenge friends and family to a game of pool or foosball, or watch your favorite movie on the flat-screen TV by the fire.

#### INTERIOR

- Bar
- Casino Room
- Dining Room
- Fireplace
- Laundry
- Office
- Ski Room
- Sound System
- Wine Cellar