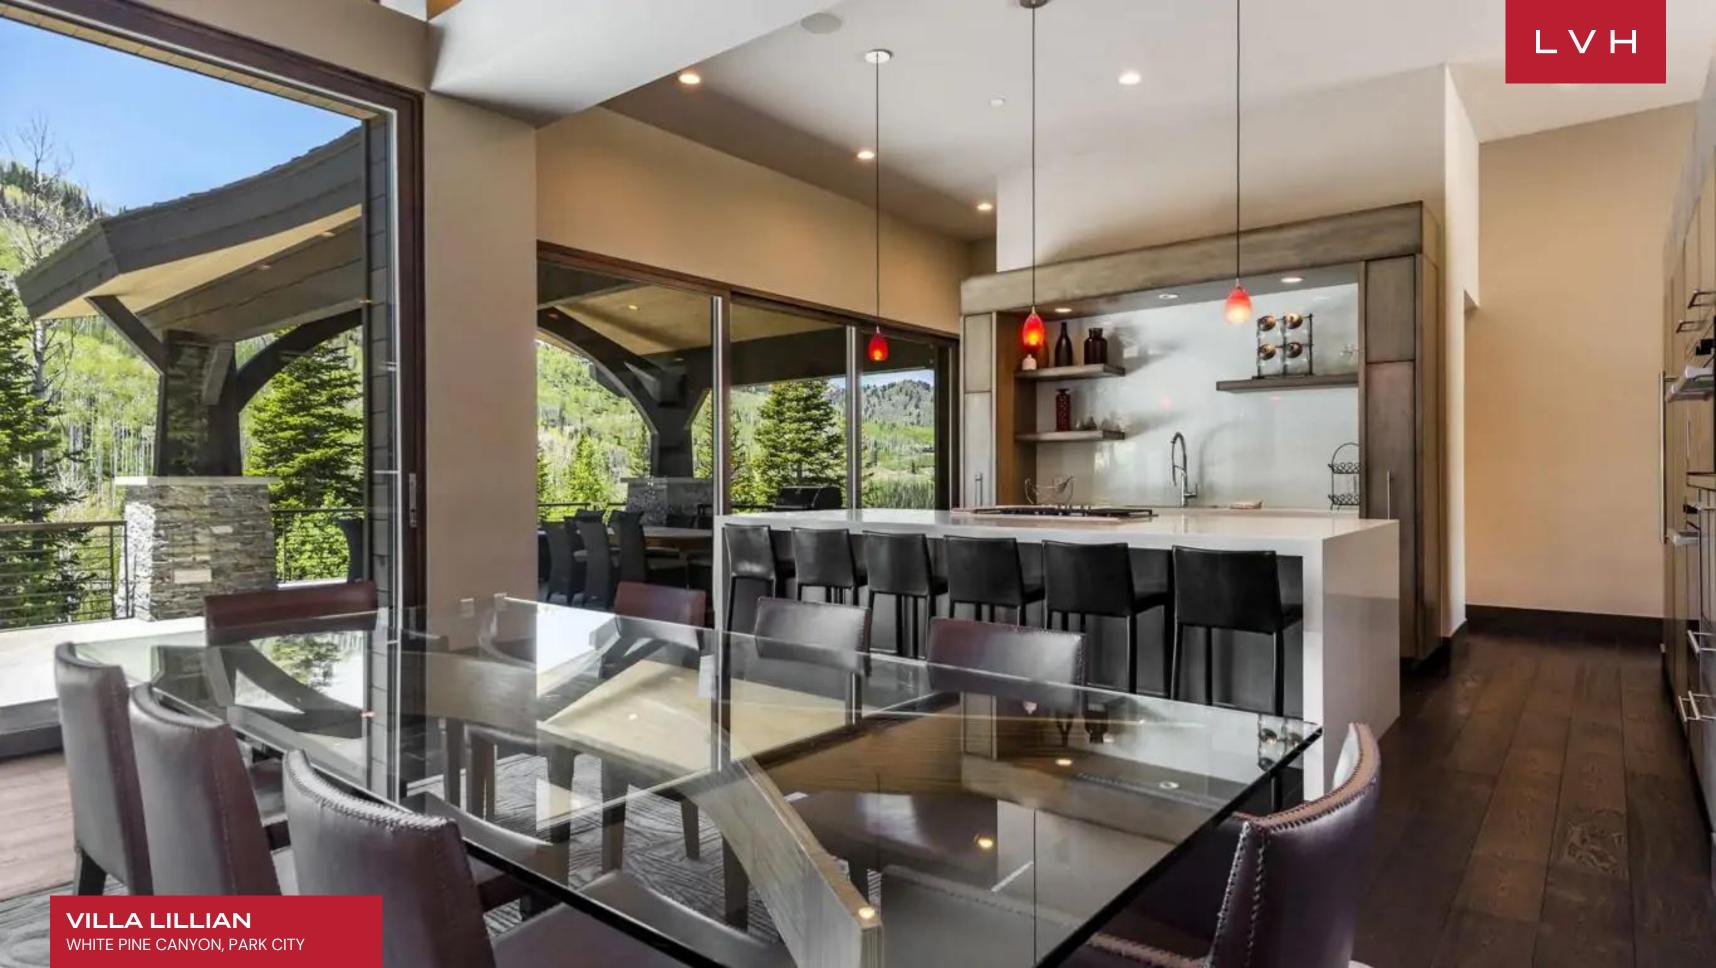

The estate offers six bedroom suites, six full bathrooms plus two half bathrooms, and is pet and family-friendly. On the main floor, the plush, comfortable great room with a stately fireplace draws everyone in for the joyous gathering. The gourmet kitchen is a stylish, innovative space with plenty of high-end appliances to help create a delicious vacation meal. The formal dining room seats eight with additional seating at the breakfast bar. Entertainment is given priority in the plaza level family room where you can challenge friends and family to a game of pool or foosball, or watch your favorite movie on the flat-screen TV by the fire.