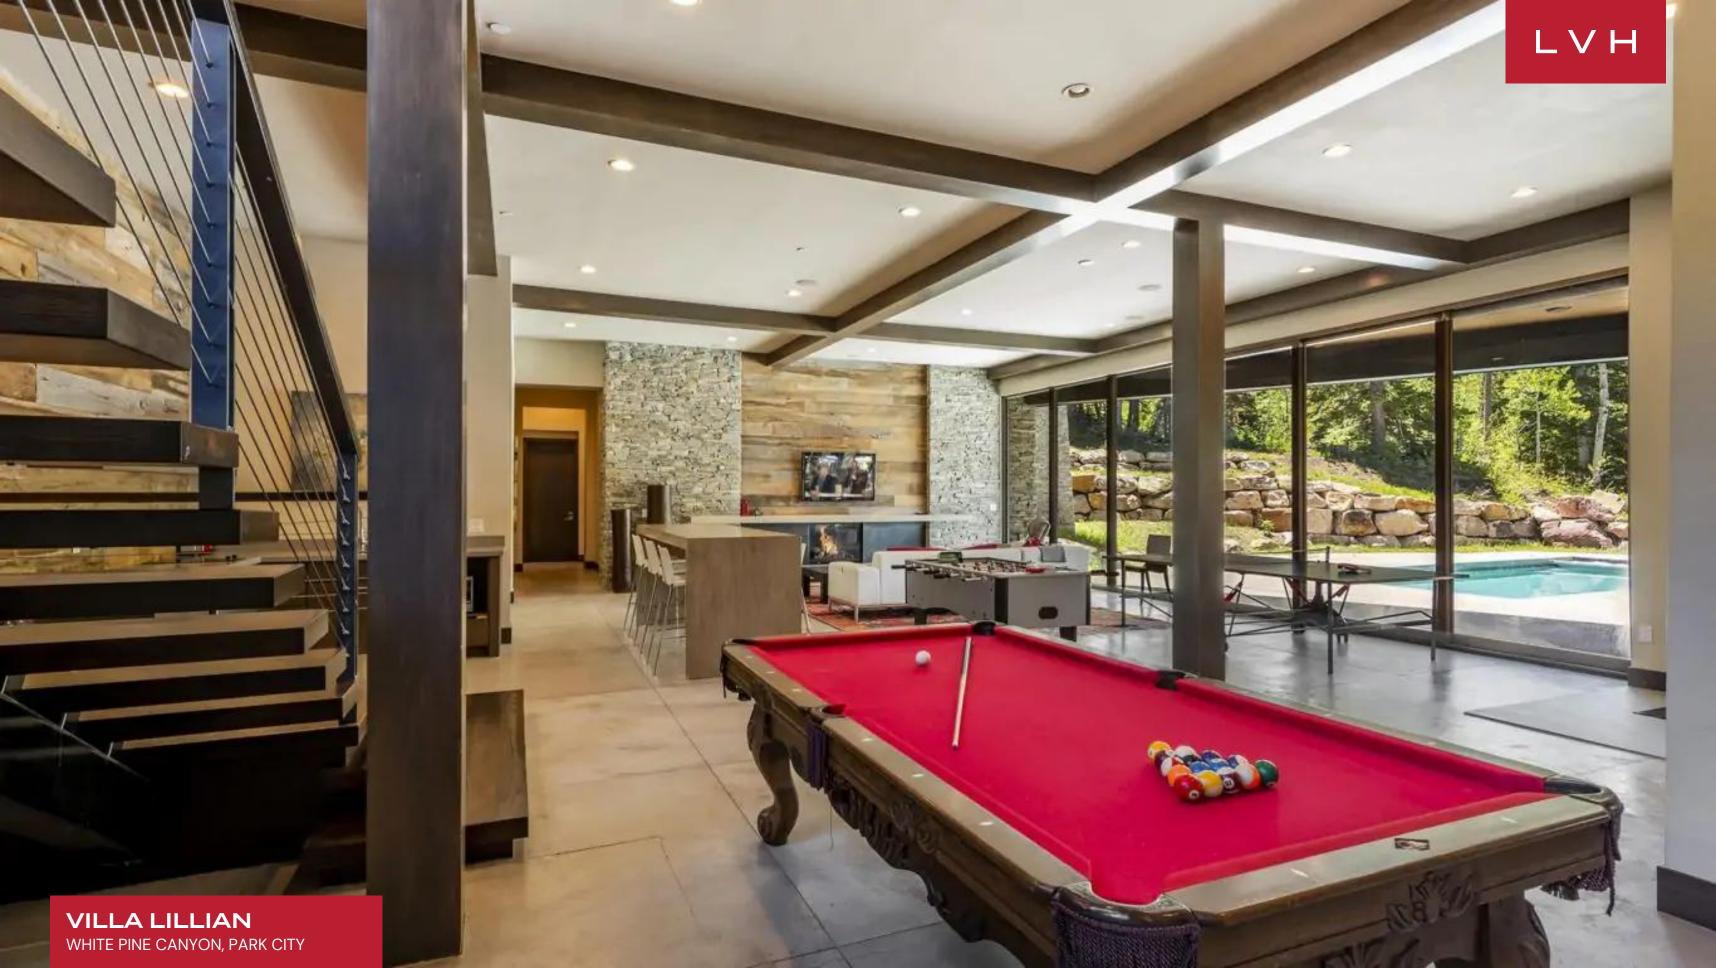

The estate offers six bedroom suites, six full bathrooms plus two half bathrooms, and is pet and family-friendly. On the main floor, the plush, comfortable great room with a stately fireplace draws everyone in for the joyous gathering. The gourmet kitchen is a stylish, innovative space with plenty of high-end appliances to help create a delicious vacation meal. The formal dining room seats eight with additional seating at the breakfast bar. Entertainment is given priority in the plaza level family room where you can challenge friends and family to a game of pool or foosball, or watch your favorite movie on the flat-screen TV by the fire.

The heated swimming pool and hot tub is the focal point for alfresco entertaining and the kids will love it! The courtyard provides a quiet, picturesque sitting area and dining table. The comfortable patio furnishings (including a hammock) make the courtyard a favorite space for relaxation in the fresh mountain atmosphere.