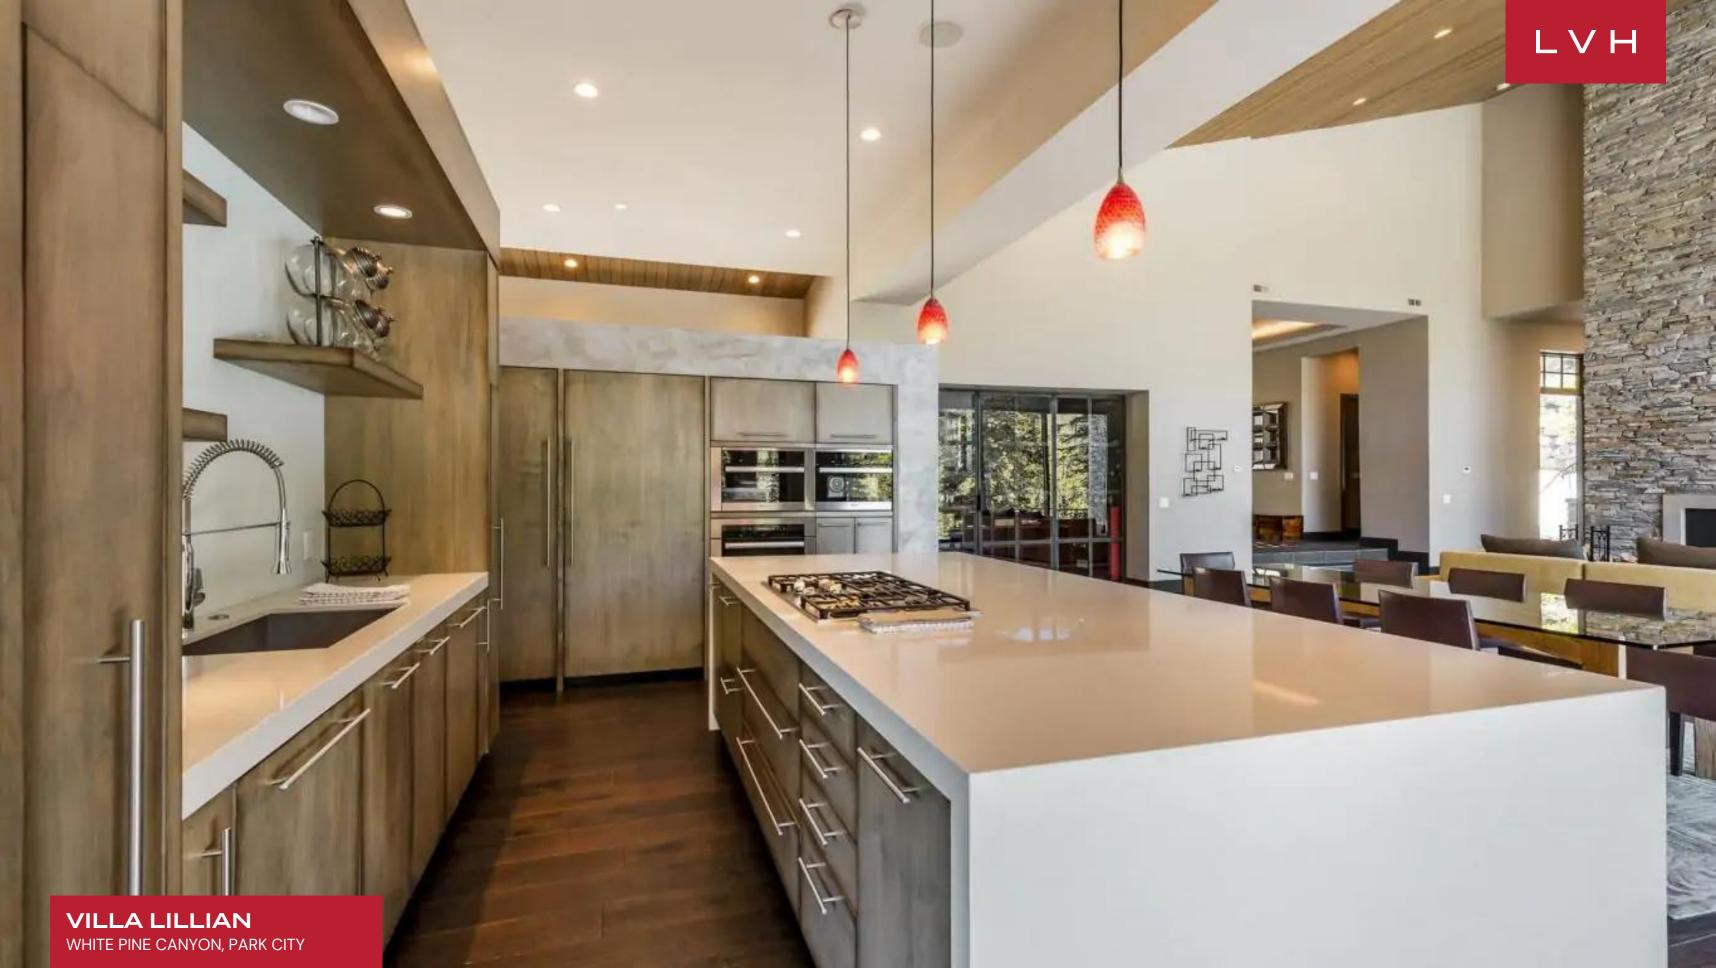

The estate offers six bedroom suites, six full bathrooms plus two half bathrooms, and is pet and family-friendly. On the main floor, the plush, comfortable great room with a stately fireplace draws everyone in for the joyous gathering. The gourmet kitchen is a stylish, innovative space with plenty of high-end appliances to help create a delicious vacation meal. The formal dining room seats eight with additional seating at the breakfast bar. Entertainment is given priority in the plaza level family room where you can challenge friends and family to a game of pool or foosball, or watch your favorite movie on the flat-screen TV by the fire.