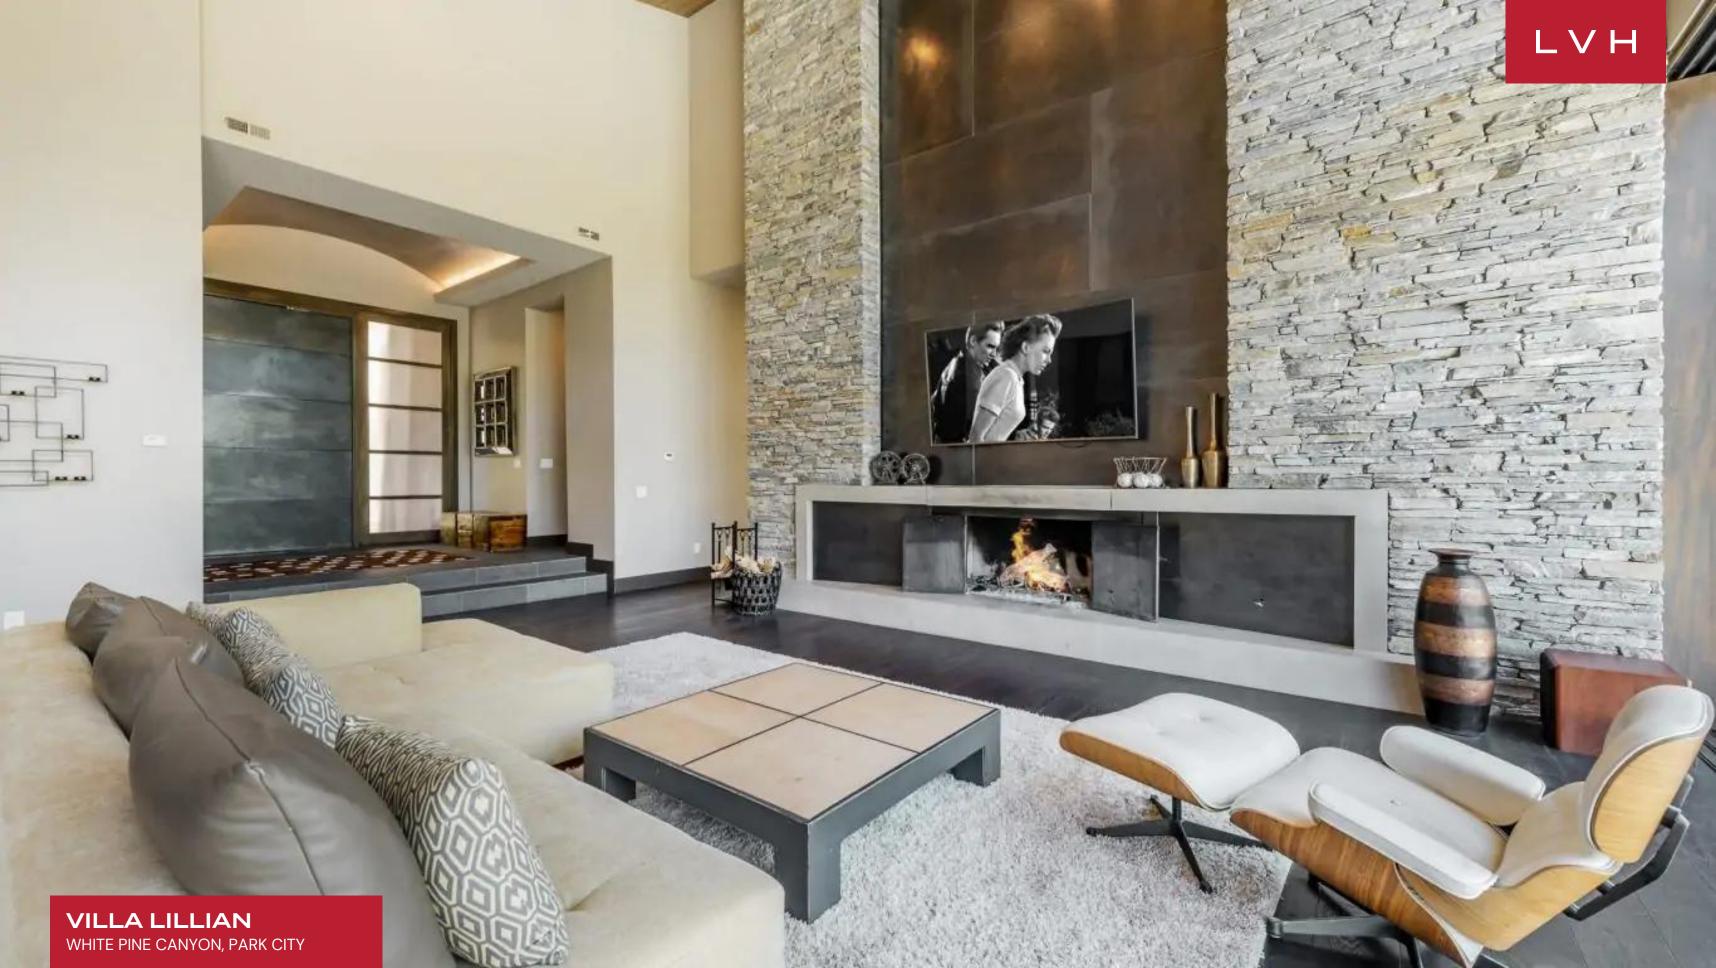

The estate offers six bedroom suites, six full bathrooms plus two half bathrooms, and is pet and family-friendly. On the main floor, the plush, comfortable great room with a stately fireplace draws everyone in for the joyous gathering. The gourmet kitchen is a stylish, innovative space with plenty of high-end appliances to help create a delicious vacation meal. The formal dining room seats eight with additional seating at the breakfast bar. Entertainment is given priority in the plaza level family room where you can challenge friends and family to a game of pool or foosball, or watch your favorite movie on the flat-screen TV by the fire.