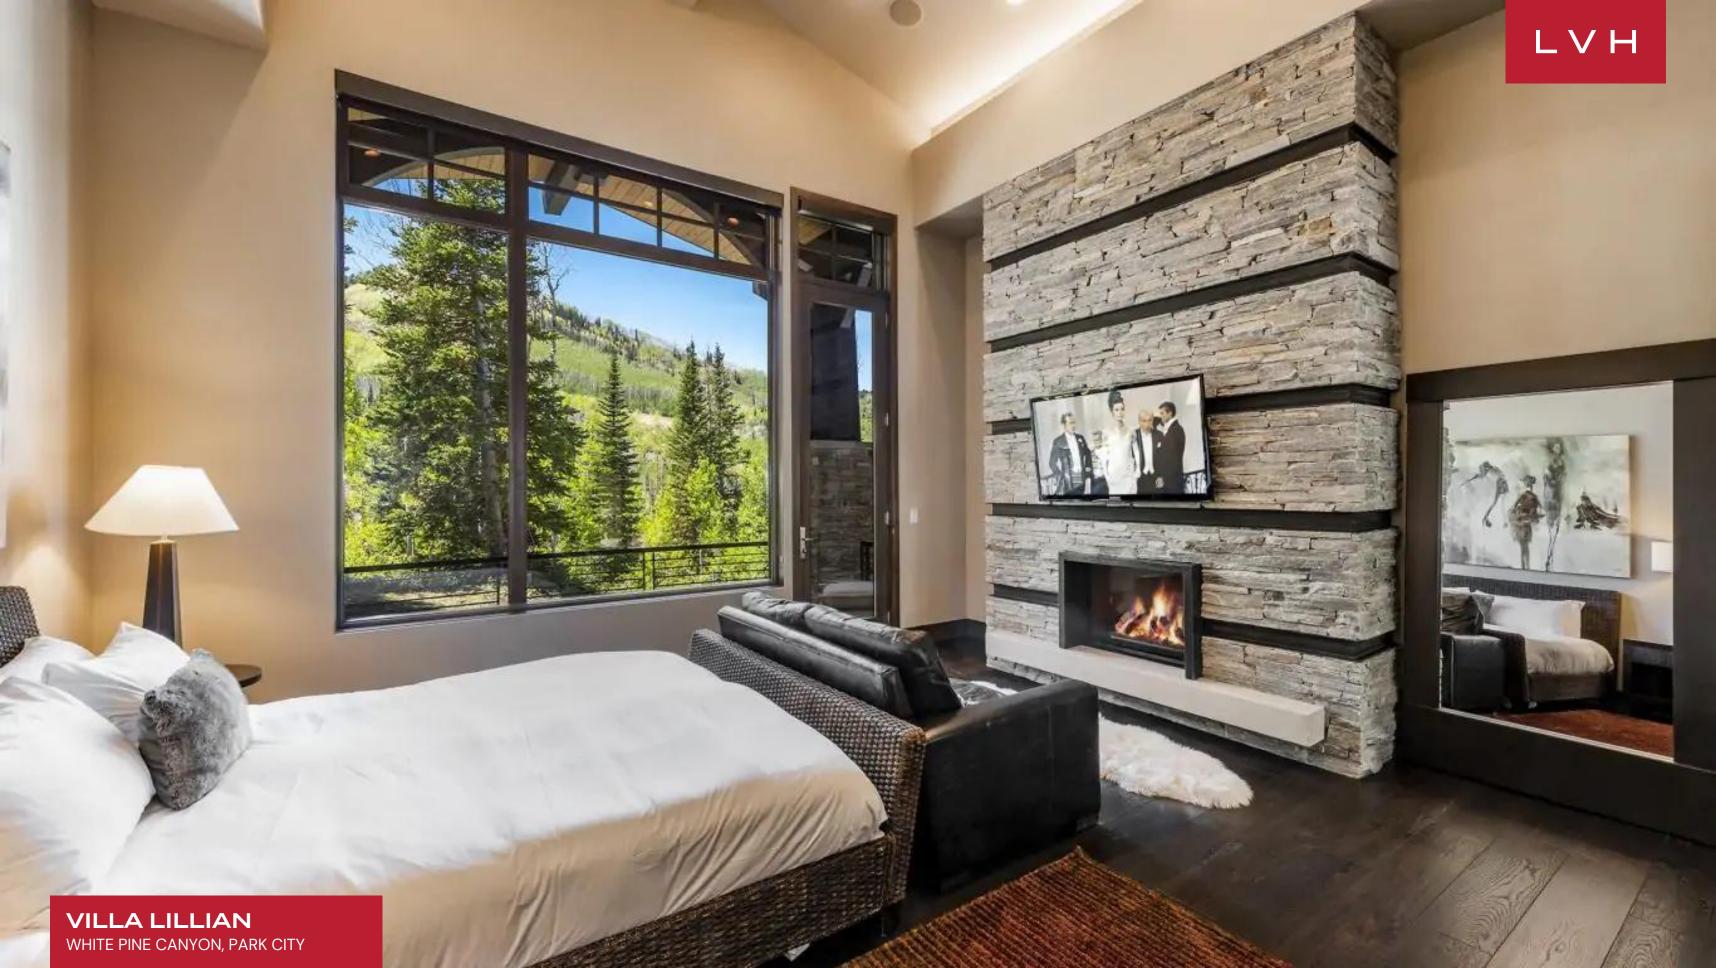

The estate offers six bedroom suites, six full bathrooms plus two half bathrooms, and is pet and family-friendly. On the main floor, the plush, comfortable great room with a stately fireplace draws everyone in for the joyous gathering. The gourmet kitchen is a stylish, innovative space with plenty of high-end appliances to help create a delicious vacation meal. The formal dining room seats eight with additional seating at the breakfast bar. Entertainment is given priority in the plaza level family room where you can challenge friends and family to a game of pool or foosball, or watch your favorite movie on the flat-screen TV by the fire.

#### INTERIOR

- Bar
- Casino Room
- Dining Room
- Fireplace
- Laundry
- Office
- Ski Room
- Sound System
- Wine Cellar