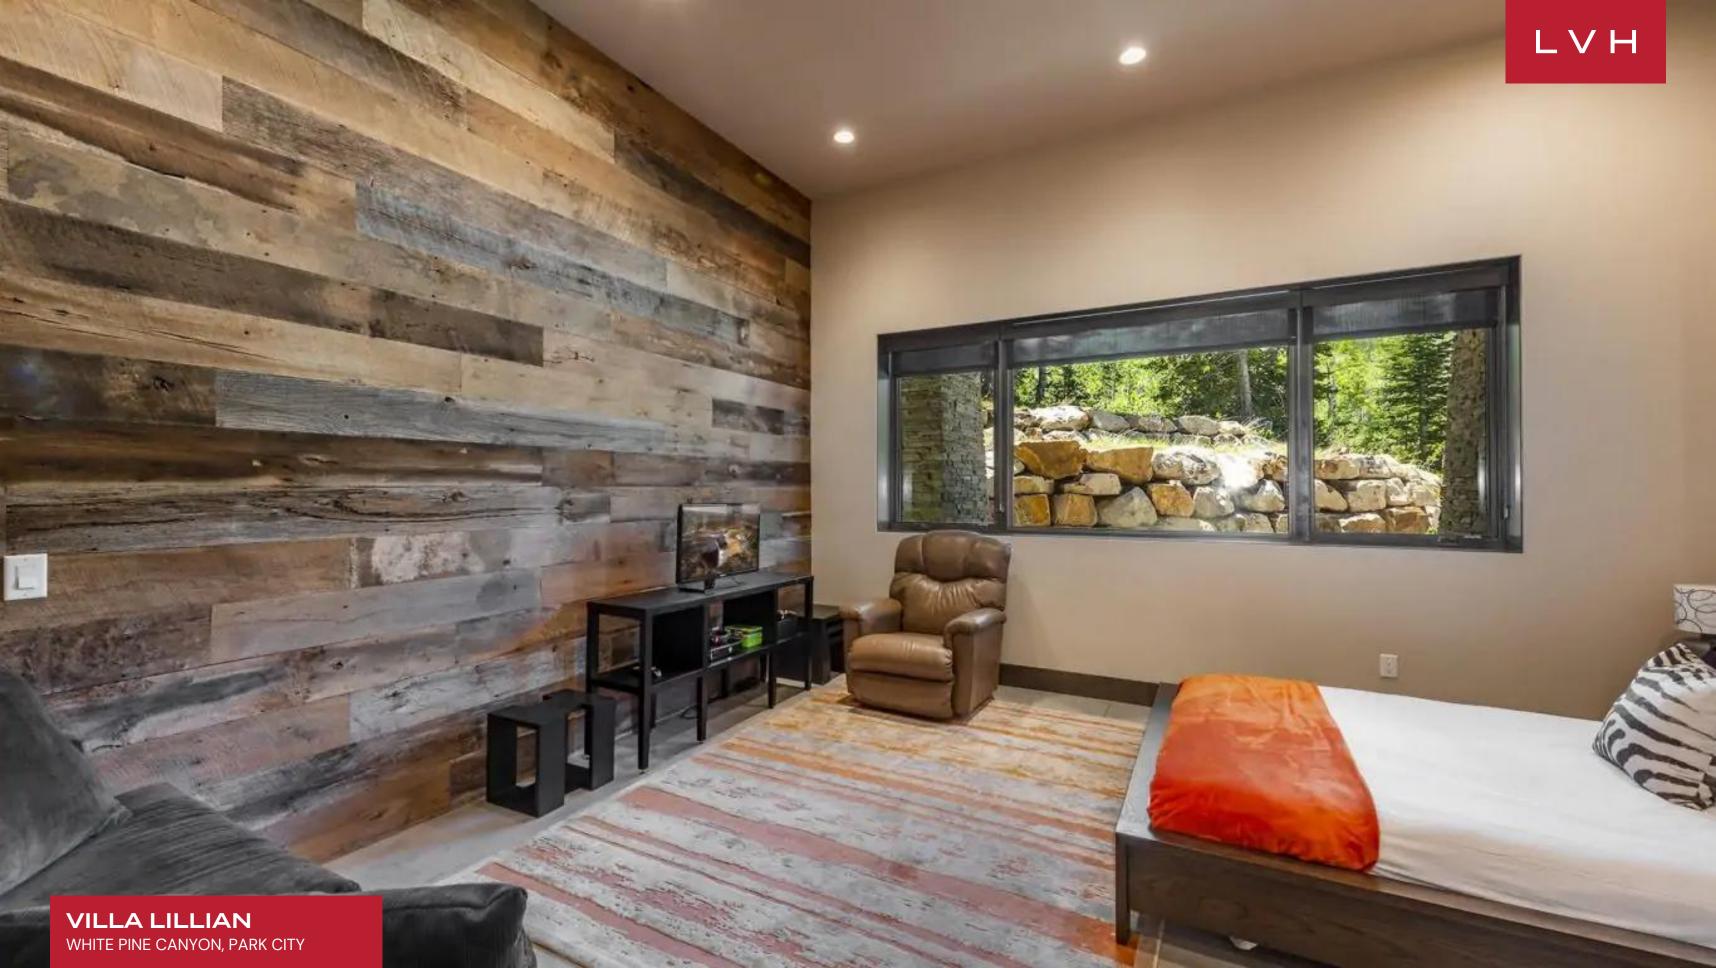

The estate offers six bedroom suites, six full bathrooms plus two half bathrooms, and is pet and family-friendly. On the main floor, the plush, comfortable great room with a stately fireplace draws everyone in for the joyous gathering. The gourmet kitchen is a stylish, innovative space with plenty of high-end appliances to help create a delicious vacation meal. The formal dining room seats eight with additional seating at the breakfast bar. Entertainment is given priority in the plaza level family room where you can challenge friends and family to a game of pool or foosball, or watch your favorite movie on the flat-screen TV by the fire.

#### INTERIOR

- Bar
- Casino Room
- Dining Room
- Fireplace
- Laundry
- Office
- Ski Room
- Sound System
- Wine Cellar