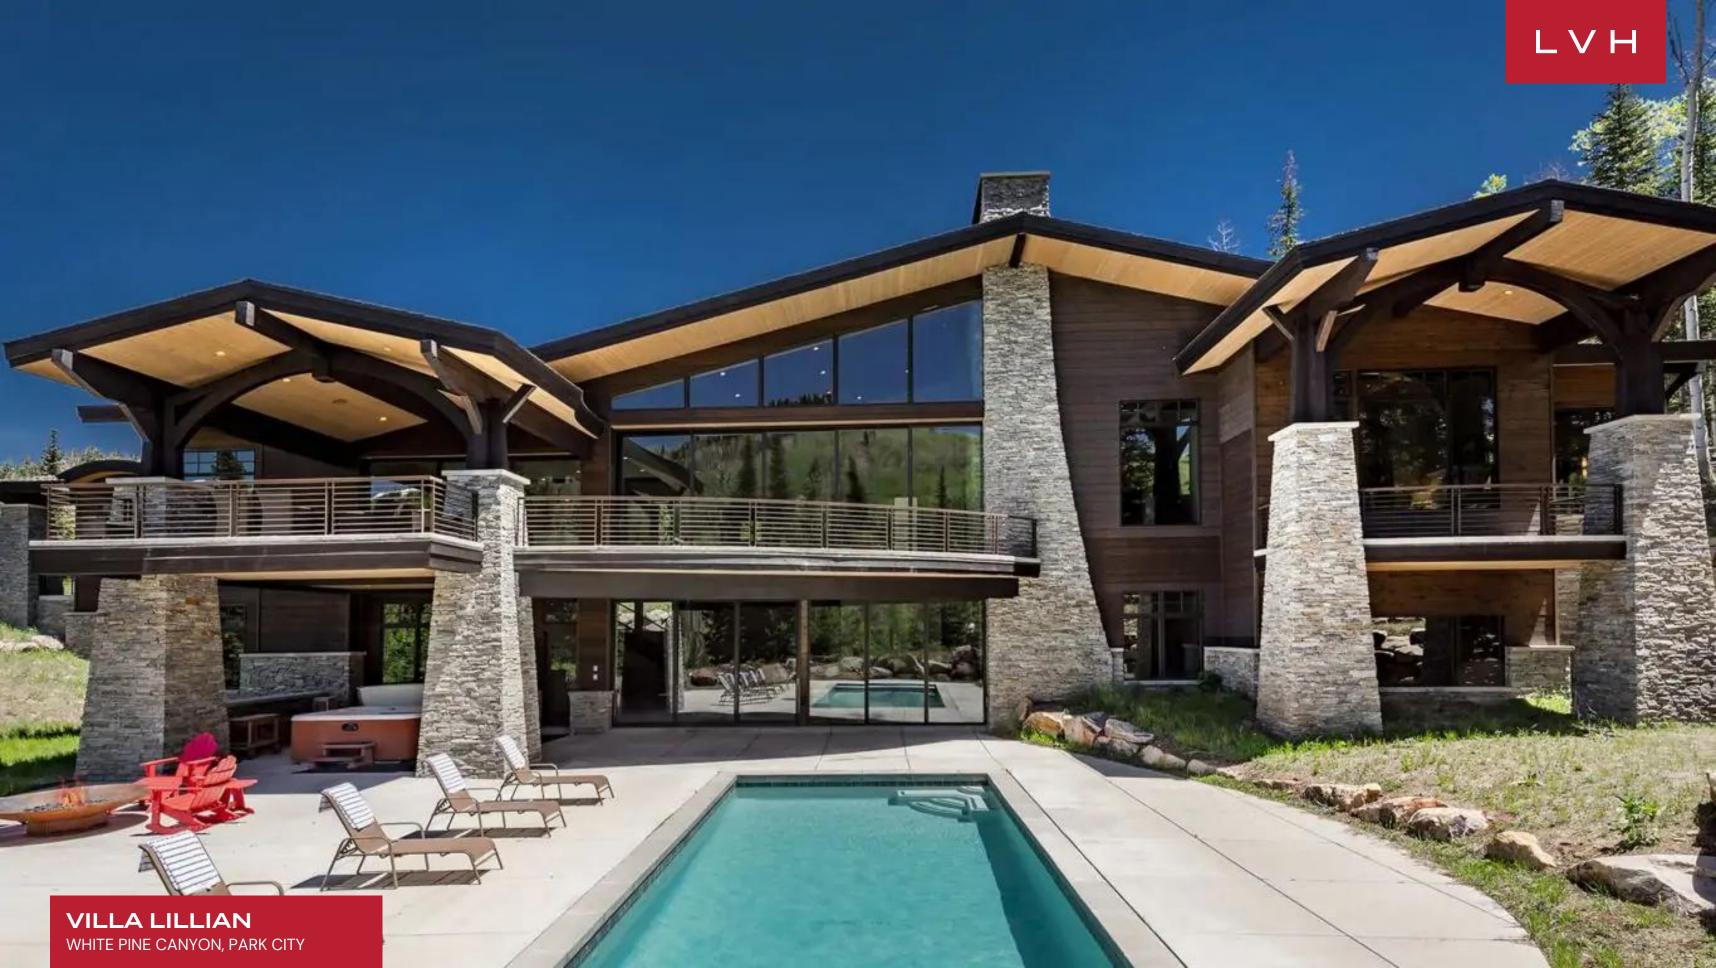

VILLA LILLIAN
WHITE PINE CANYON, PARK CITY, UTAH

6 BEDROOMS 21 GUESTS 6+2 HALF BATHROOMS **10,900** SQUARE FEET

### VILLA LILLIAN

#### WHITE PINE CANYON, PARK CITY

Villa Lillian is a brand new Colony Mountain Estate that offers its guests exquisite accommodations for a special event or a secluded mountain retreat with extraordinary amenities. Experience the ultimate ski vacation in the newly built, luxurious Alpine Sanctuary with ski-in/ski-out access at Park City Mountain Resort in White Pine Canyon.

The estate offers six bedroom suites, six full bathrooms plus two half bathrooms, and is pet and family-friendly. On the main floor, the plush, comfortable great room with a stately fireplace draws everyone in for the joyous gathering. The gourmet kitchen is a stylish, innovative space with plenty of high-end appliances to help create a delicious vacation meal. The formal dining room seats eight with additional seating at the breakfast bar. Entertainment is given priority in the plaza level family room where you can challenge friends and family to a game of pool or foosball, or watch your favorite movie on the flat-screen TV by the fire.

The heated swimming pool and hot tub is the focal point for alfresco entertaining and the kids will love it! The courtyard provides a quiet, picturesque sitting area and dining table. The comfortable patio furnishings (including a hammock) make the courtyard a favorite space for relaxation in the fresh mountain atmosphere.

#### **EXTERIOR**

- BBO
- Fire Pit
- Garage
- Jacuzzi Outdoor
- Lounger and Chair
- Outdoor Dining
- Patio
- Pool Outdoor Heated
- Terrace