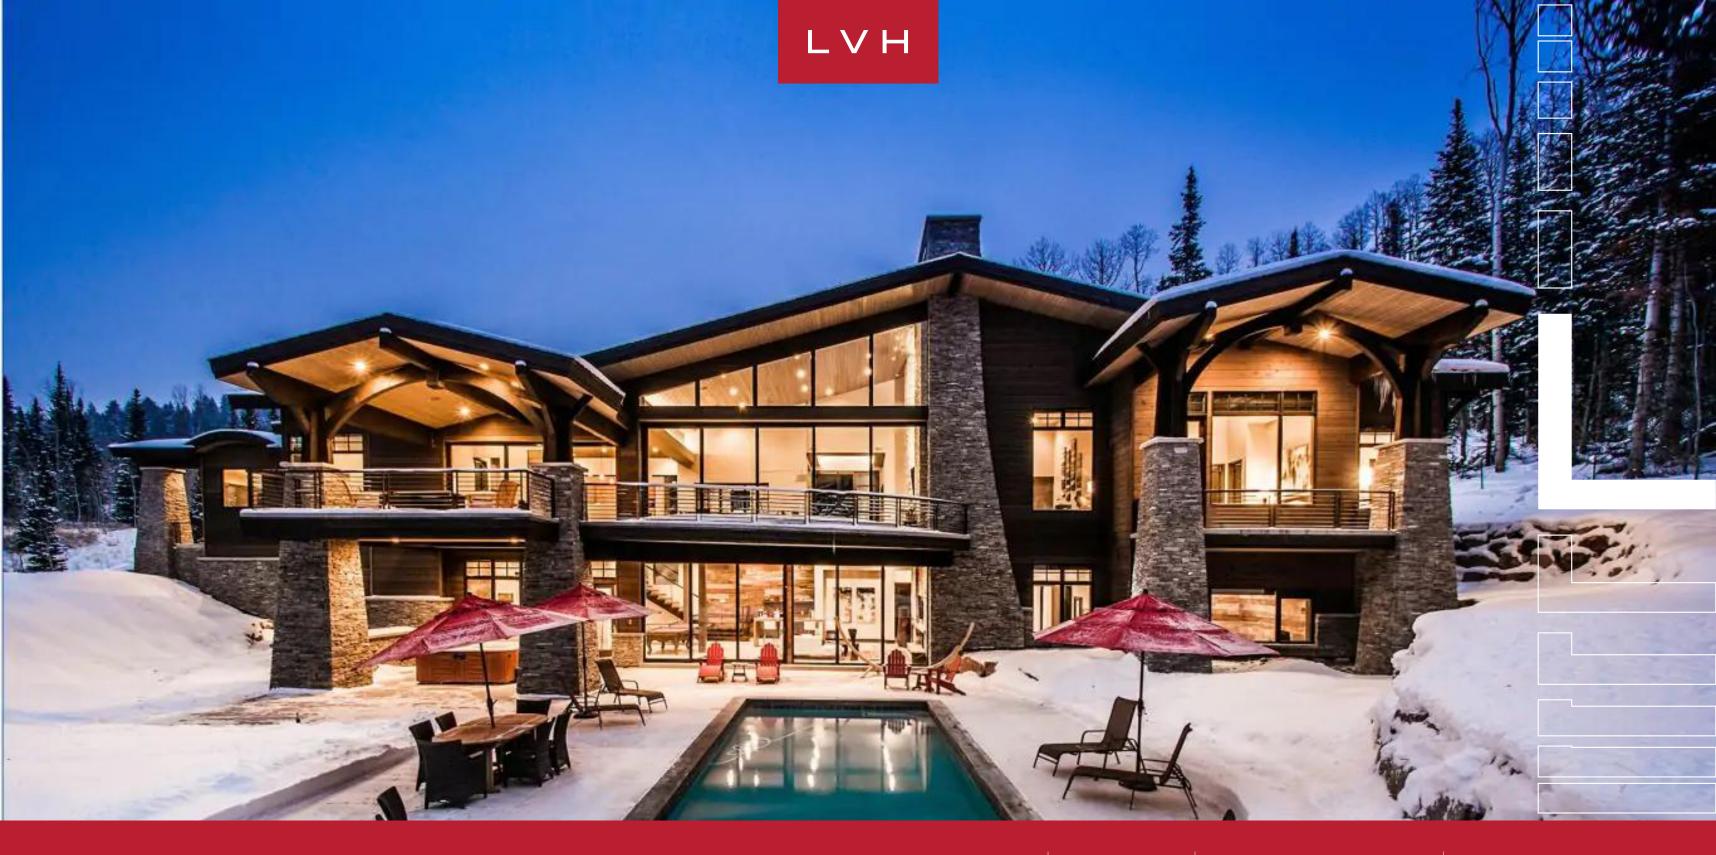

VILLA LILLIAN
WHITE PINE CANYON, PARK CITY, UTAH

6 BEDROOMS 21 GUESTS 6+2 HALF BATHROOMS **10,900** SQUARE FEET

### VILLA LILLIAN

#### WHITE PINE CANYON, PARK CITY

Villa Lillian is a brand new Colony Mountain Estate that offers its guests exquisite accommodations for a special event or a secluded mountain retreat with extraordinary amenities. Experience the ultimate ski vacation in the newly built, luxurious Alpine Sanctuary with ski-in/ski-out access at Park City Mountain Resort in White Pine Canyon.

The estate offers six bedroom suites, six full bathrooms plus two half bathrooms, and is pet and family-friendly. On the main floor, the plush, comfortable great room with a stately fireplace draws everyone in for the joyous gathering. The gourmet kitchen is a stylish, innovative space with plenty of high-end appliances to help create a delicious vacation meal. The formal dining room seats eight with additional seating at the breakfast bar. Entertainment is given priority in the plaza level family room where you can challenge friends and family to a game of pool or foosball, or watch your favorite movie on the flat-screen TV by the fire.

The heated swimming pool and hot tub is the focal point for alfresco entertaining and the kids will love it! The courtyard provides a quiet, picturesque sitting area and dining table. The comfortable patio furnishings (including a hammock) make the courtyard a favorite space for relaxation in the fresh mountain atmosphere.