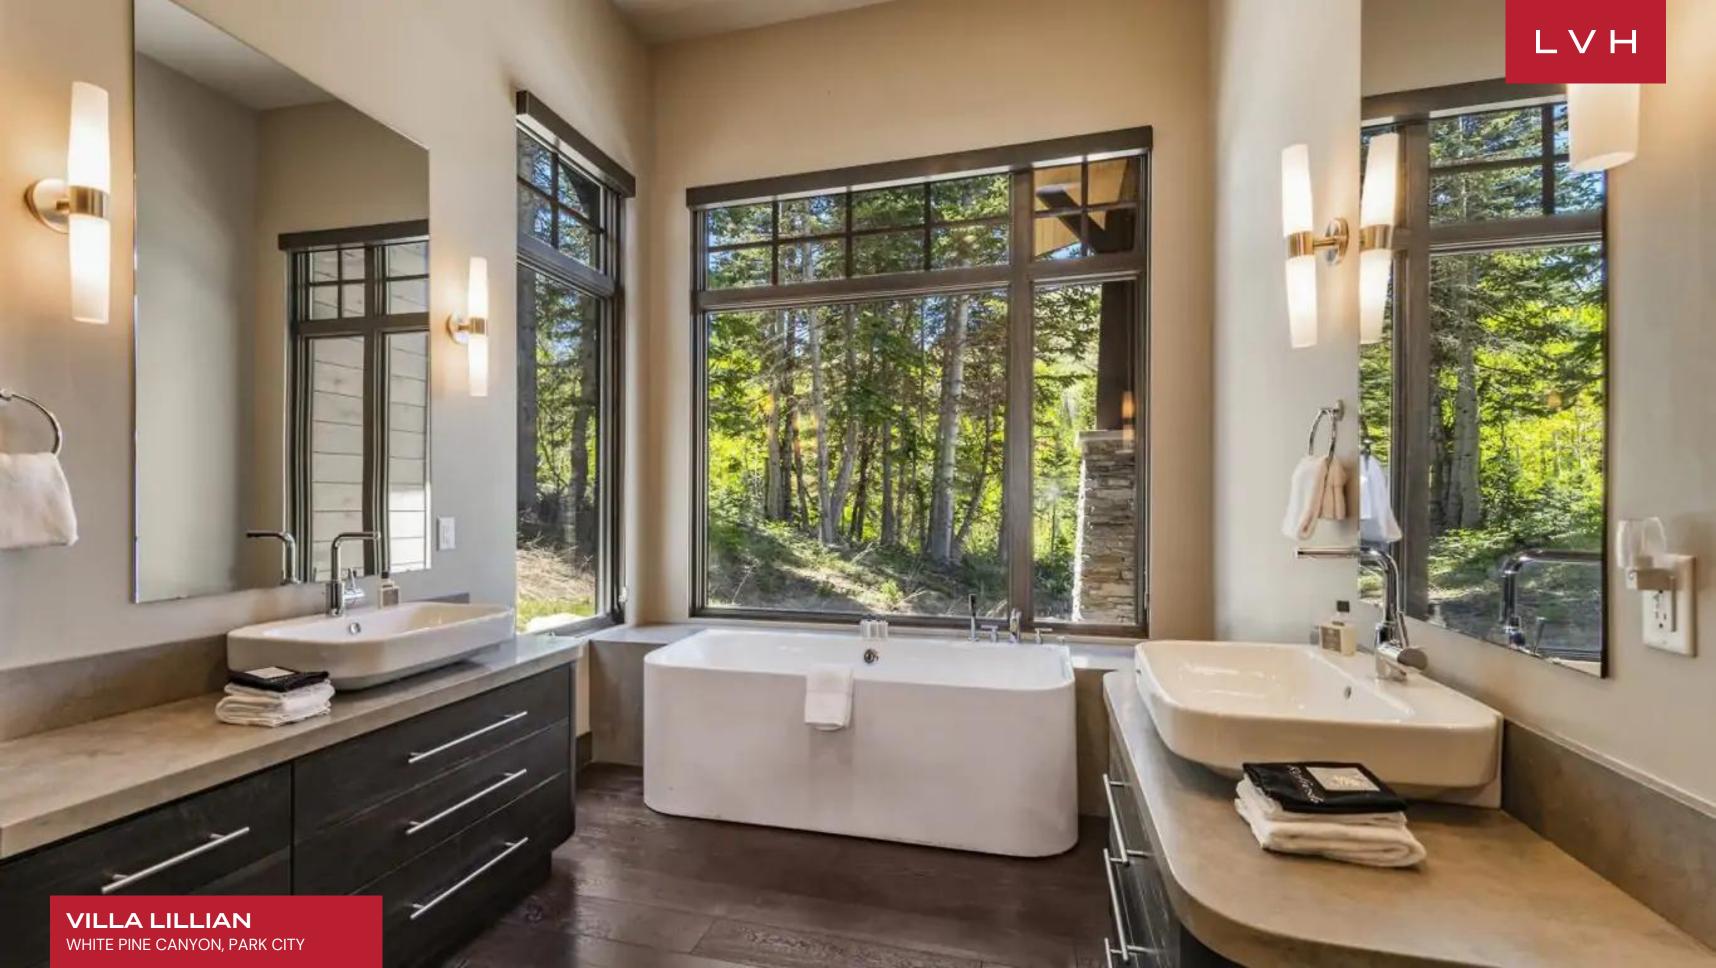

The estate offers six bedroom suites, six full bathrooms plus two half bathrooms, and is pet and family-friendly. On the main floor, the plush, comfortable great room with a stately fireplace draws everyone in for the joyous gathering. The gourmet kitchen is a stylish, innovative space with plenty of high-end appliances to help create a delicious vacation meal. The formal dining room seats eight with additional seating at the breakfast bar. Entertainment is given priority in the plaza level family room where you can challenge friends and family to a game of pool or foosball, or watch your favorite movie on the flat-screen TV by the fire.