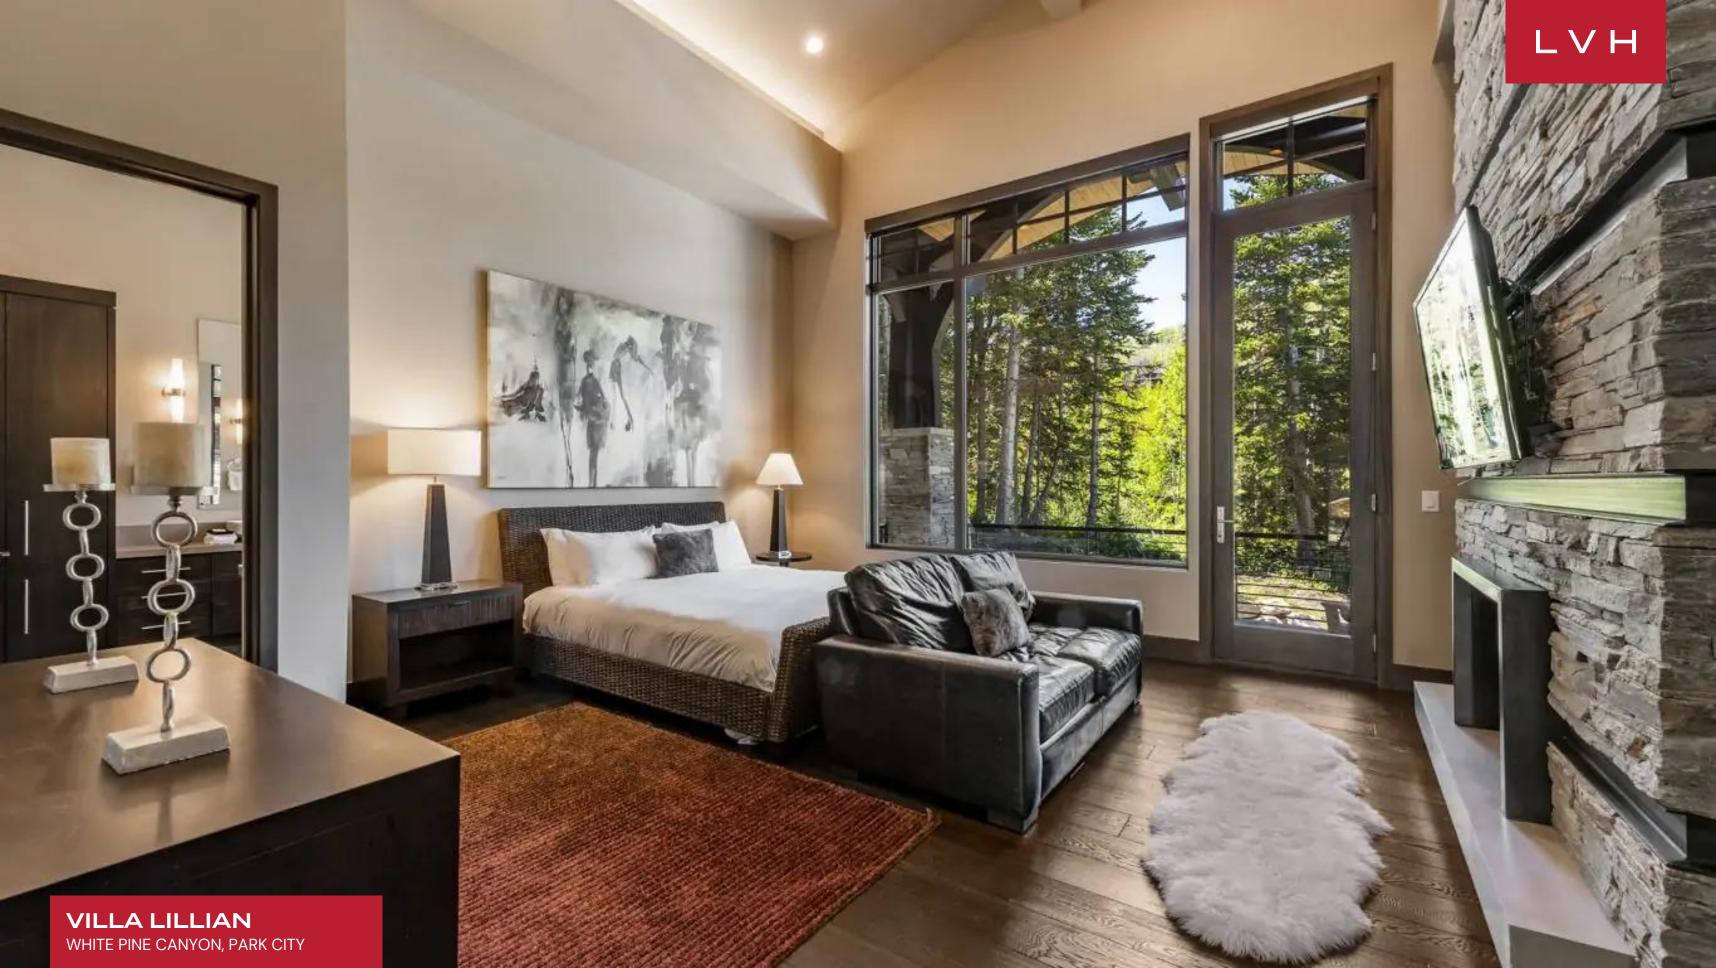

The estate offers six bedroom suites, six full bathrooms plus two half bathrooms, and is pet and family-friendly. On the main floor, the plush, comfortable great room with a stately fireplace draws everyone in for the joyous gathering. The gourmet kitchen is a stylish, innovative space with plenty of high-end appliances to help create a delicious vacation meal. The formal dining room seats eight with additional seating at the breakfast bar. Entertainment is given priority in the plaza level family room where you can challenge friends and family to a game of pool or foosball, or watch your favorite movie on the flat-screen TV by the fire.