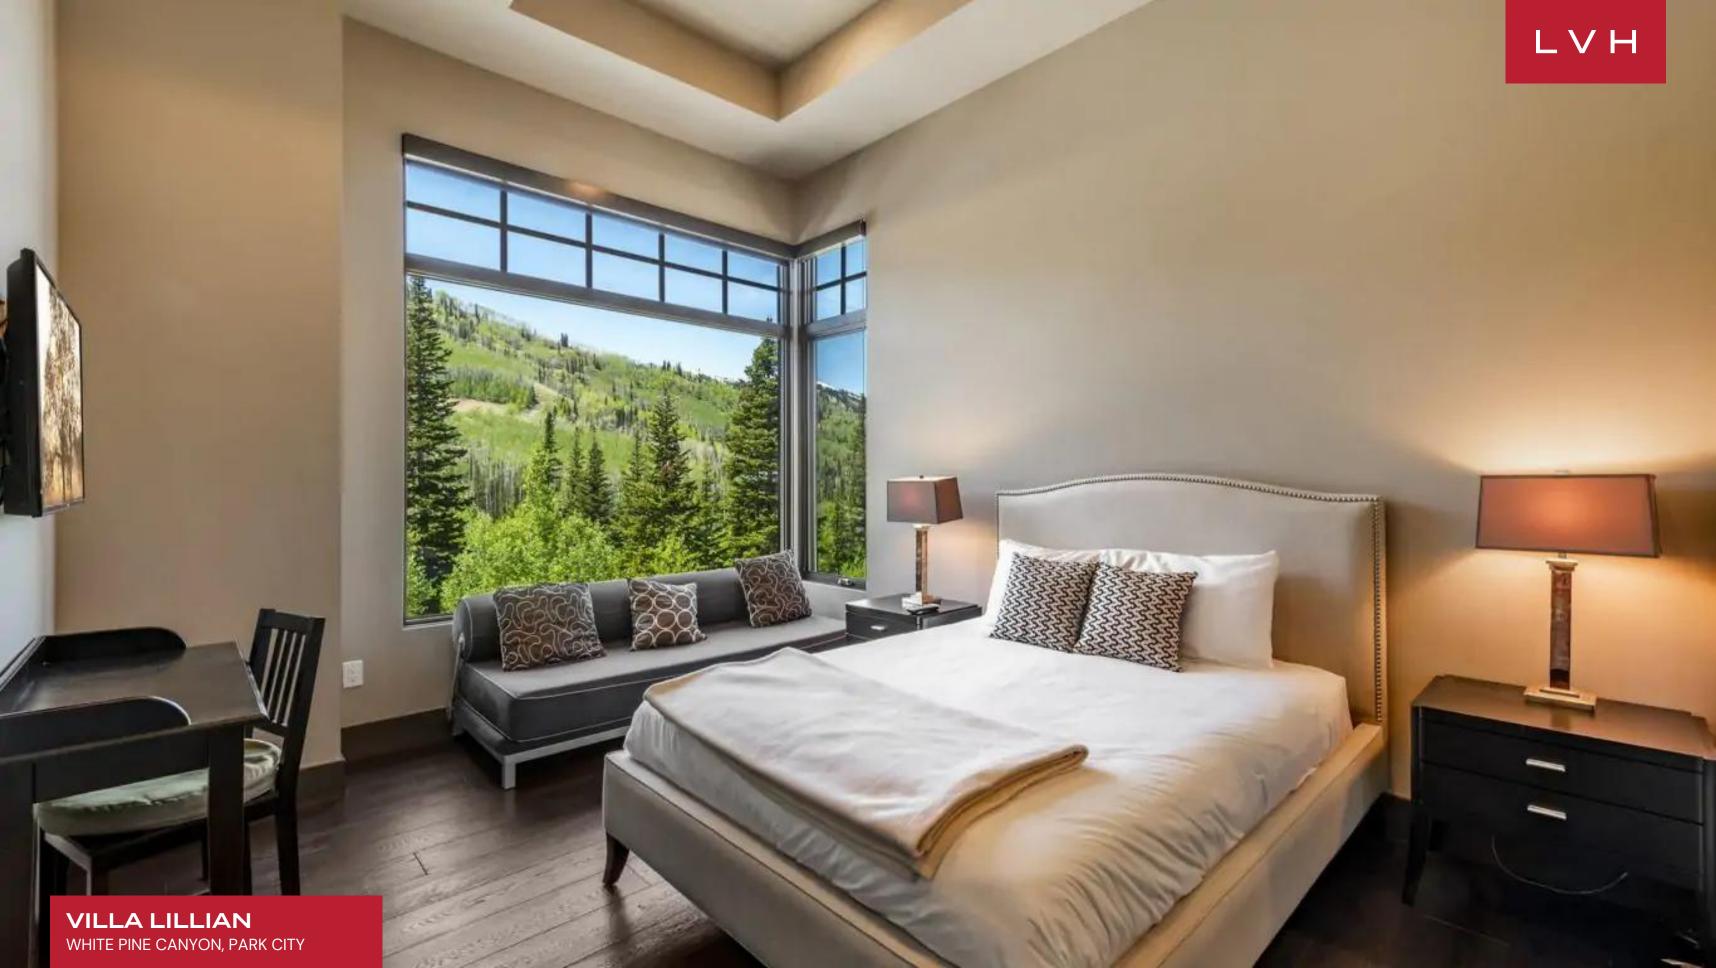

The estate offers six bedroom suites, six full bathrooms plus two half bathrooms, and is pet and family-friendly. On the main floor, the plush, comfortable great room with a stately fireplace draws everyone in for the joyous gathering. The gourmet kitchen is a stylish, innovative space with plenty of high-end appliances to help create a delicious vacation meal. The formal dining room seats eight with additional seating at the breakfast bar. Entertainment is given priority in the plaza level family room where you can challenge friends and family to a game of pool or foosball, or watch your favorite movie on the flat-screen TV by the fire.

#### INTERIOR

- Bar
- Casino Room
- Dining Room
- Fireplace
- Laundry
- Office
- Ski Room
- Sound System
- Wine Cellar