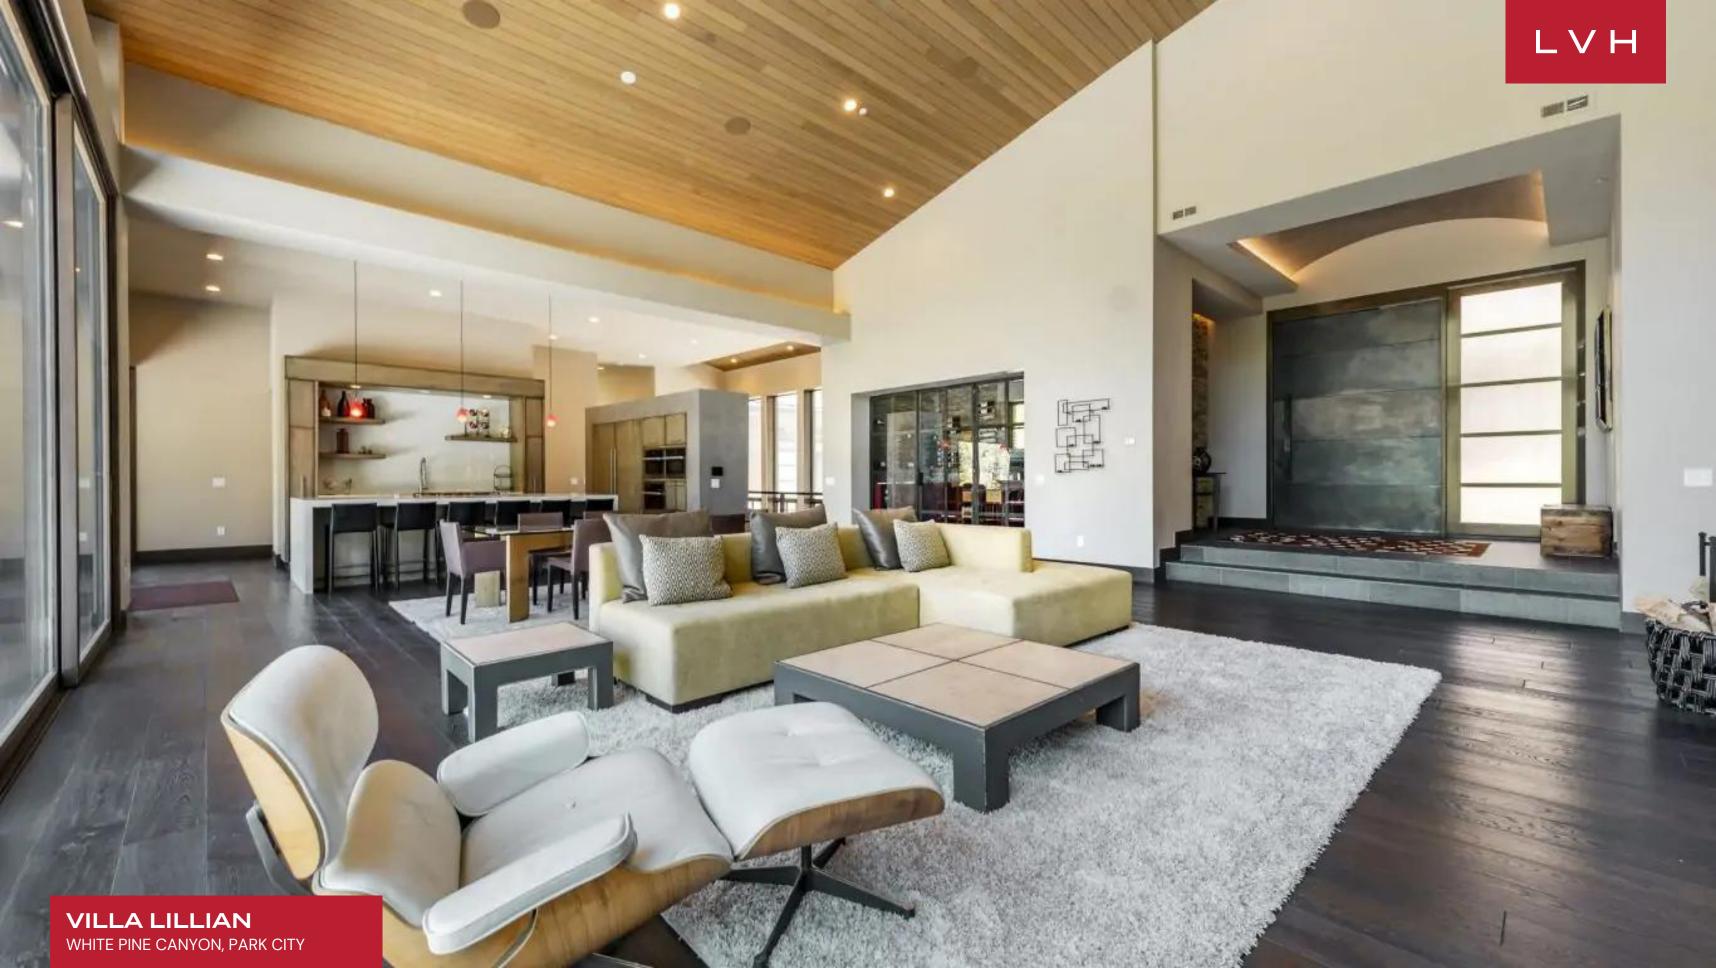

The estate offers six bedroom suites, six full bathrooms plus two half bathrooms, and is pet and family-friendly. On the main floor, the plush, comfortable great room with a stately fireplace draws everyone in for the joyous gathering. The gourmet kitchen is a stylish, innovative space with plenty of high-end appliances to help create a delicious vacation meal. The formal dining room seats eight with additional seating at the breakfast bar. Entertainment is given priority in the plaza level family room where you can challenge friends and family to a game of pool or foosball, or watch your favorite movie on the flat-screen TV by the fire.