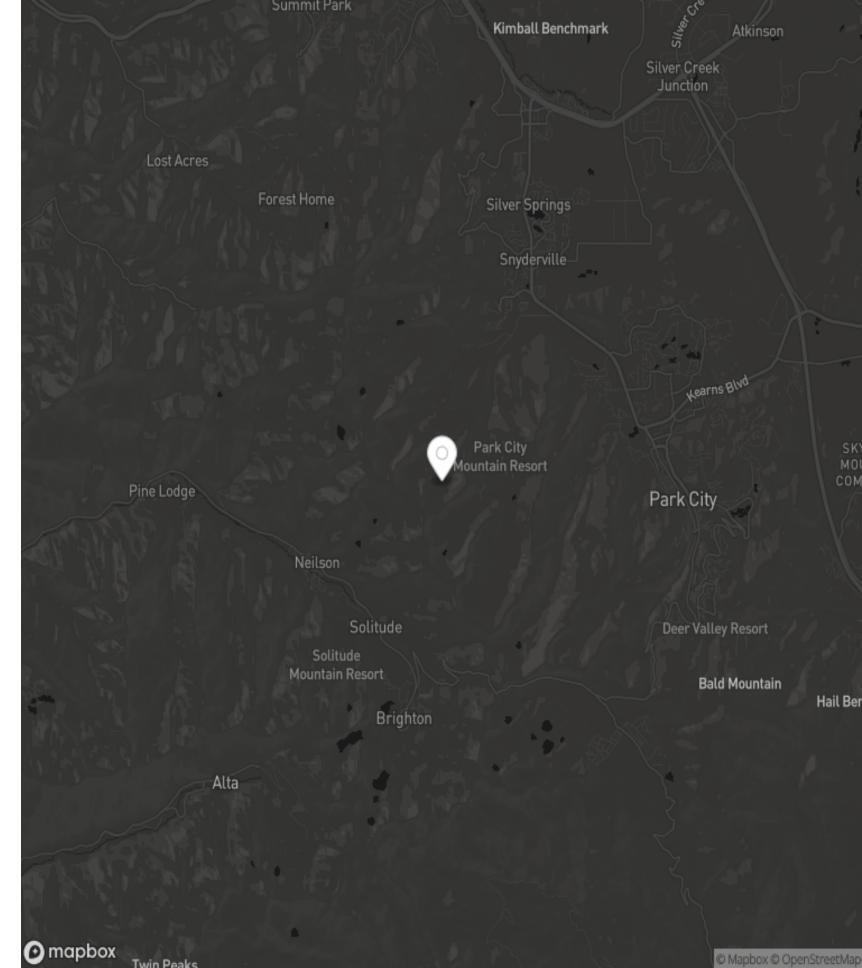

## PARK CITY

WHITE PINE CANYON

Park City located in Summit County in Utah is the main location of the United States' largest independent film festival, the Sundance Film Festival. Luxury villas in Park City have beautifully landscaped yards, gorgeous dining areas and spas serving breathtaking mountain views. Home to two major ski resorts, Park City is definitely perfect for a ski holiday. But apart from skiing, Park City offers other activities that include hiking, sightseeing, and amazing nightlife.