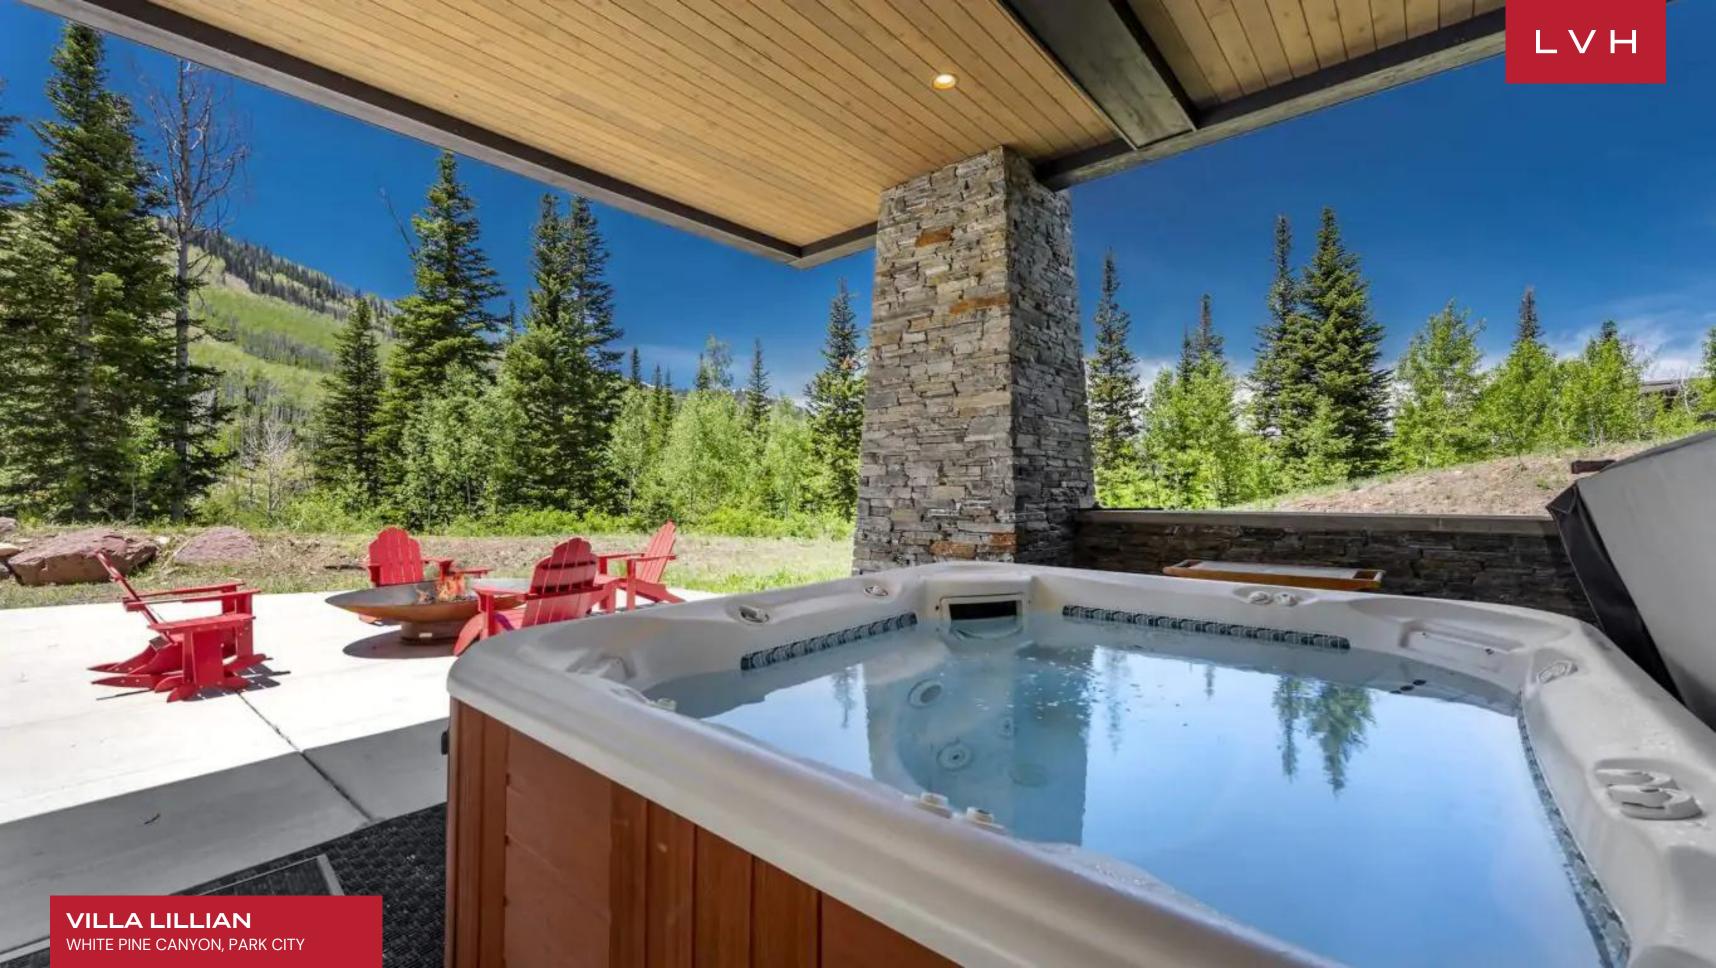

The heated swimming pool and hot tub is the focal point for alfresco entertaining and the kids will love it! The courtyard provides a quiet, picturesque sitting area and dining table. The comfortable patio furnishings (including a hammock) make the courtyard a favorite space for relaxation in the fresh mountain atmosphere.

#### **EXTERIOR**

- BBO
- Fire Pit
- Garage
- Jacuzzi Outdoor
- Lounger and Chair
- Outdoor Dining
- Patio
- Pool Outdoor Heated
- Terrace