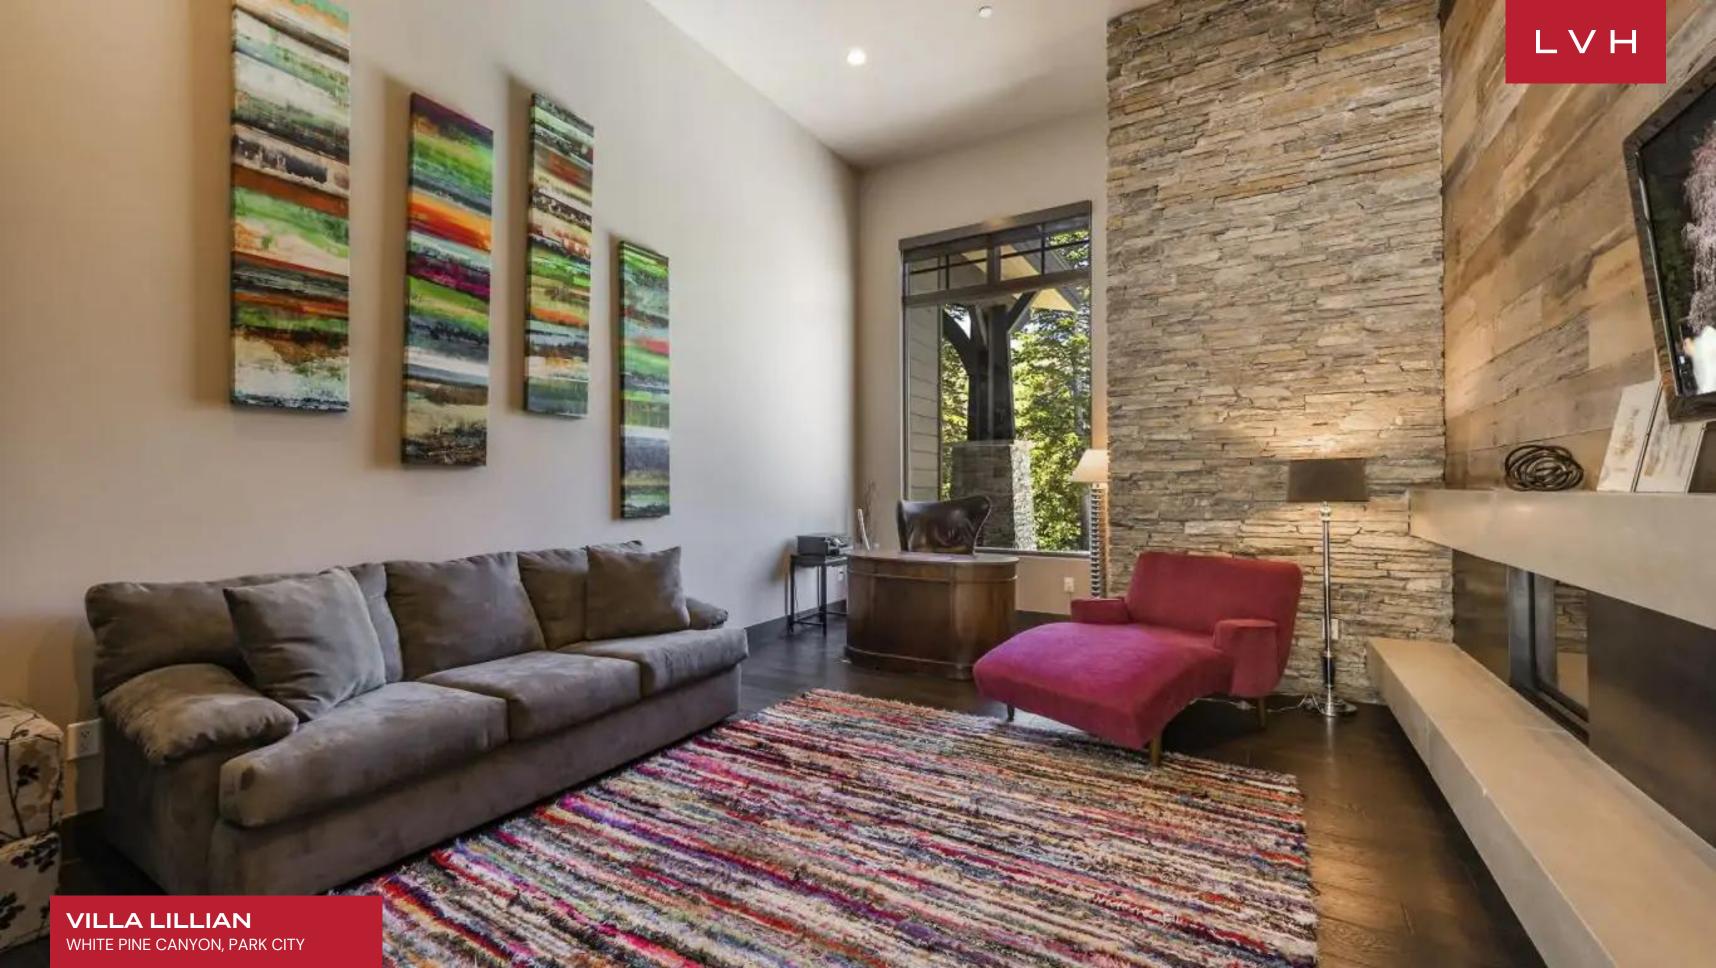

The estate offers six bedroom suites, six full bathrooms plus two half bathrooms, and is pet and family-friendly. On the main floor, the plush, comfortable great room with a stately fireplace draws everyone in for the joyous gathering. The gourmet kitchen is a stylish, innovative space with plenty of high-end appliances to help create a delicious vacation meal. The formal dining room seats eight with additional seating at the breakfast bar. Entertainment is given priority in the plaza level family room where you can challenge friends and family to a game of pool or foosball, or watch your favorite movie on the flat-screen TV by the fire.

#### INTERIOR

- Bar
- Casino Room
- Dining Room
- Fireplace
- Laundry
- Office
- Ski Room
- Sound System
- Wine Cellar