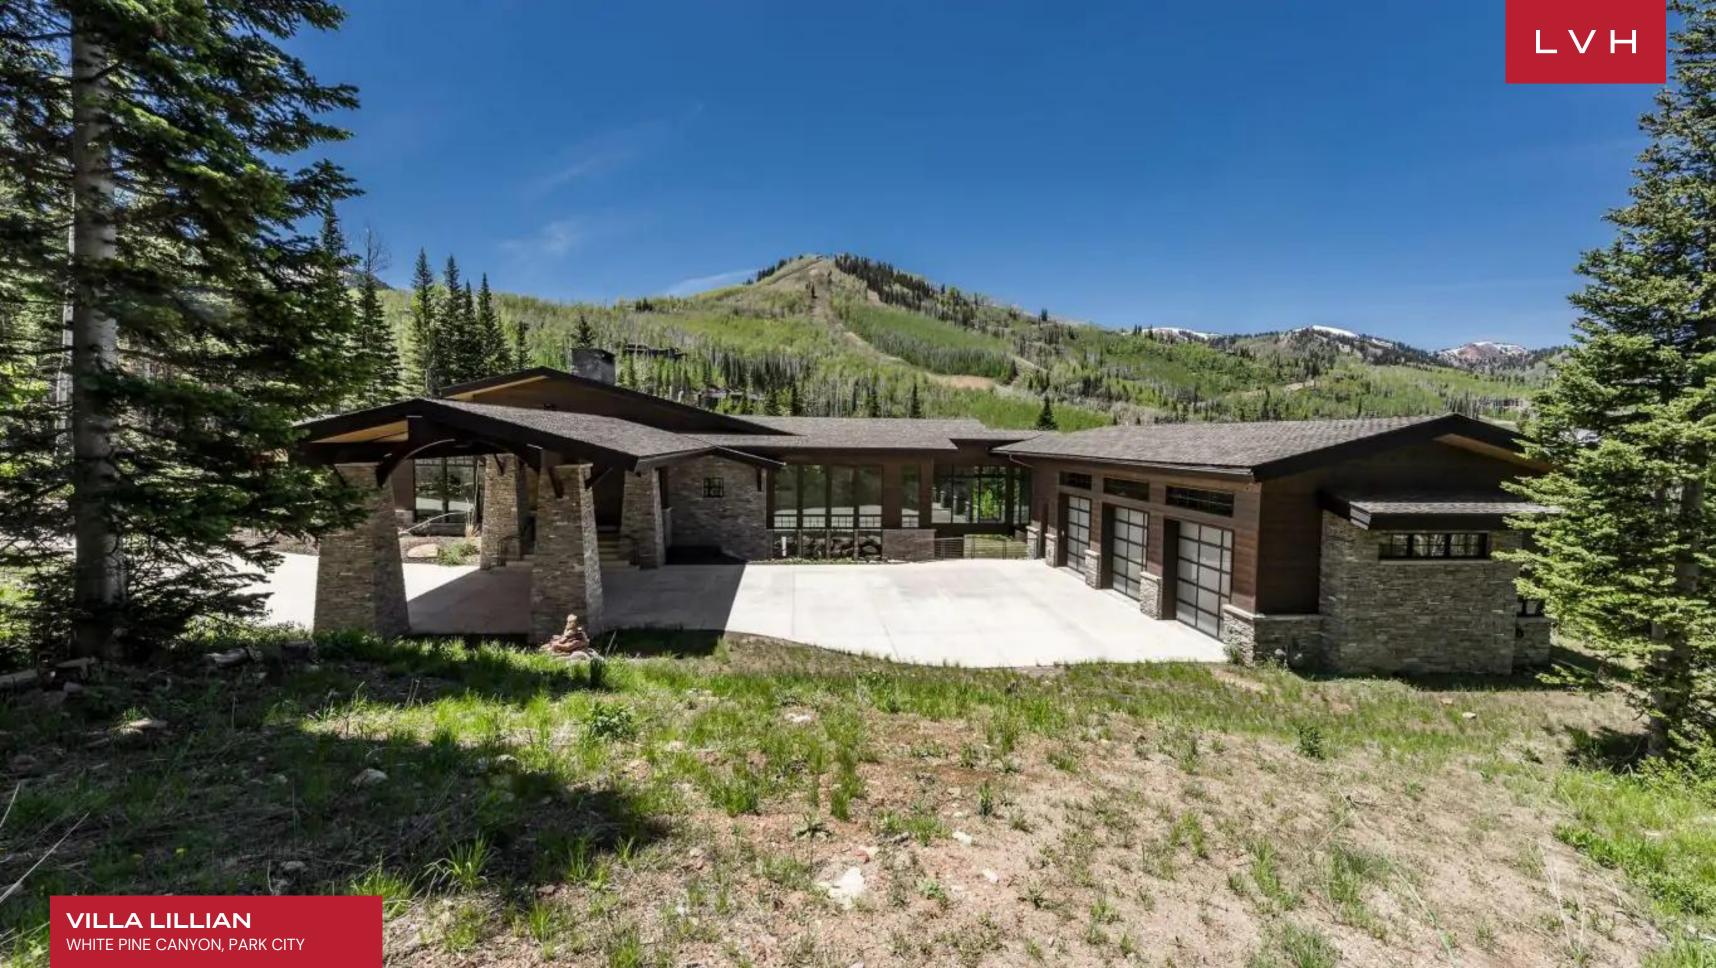

VILLA LILLIAN
WHITE PINE CANYON, PARK CITY, UTAH

6 BEDROOMS 21 GUESTS 6+2 HALF BATHROOMS **10,900** SQUARE FEET

### VILLA LILLIAN

#### WHITE PINE CANYON, PARK CITY

Villa Lillian is a brand new Colony Mountain Estate that offers its guests exquisite accommodations for a special event or a secluded mountain retreat with extraordinary amenities. Experience the ultimate ski vacation in the newly built, luxurious Alpine Sanctuary with ski-in/ski-out access at Park City Mountain Resort in White Pine Canyon.

#### LOCATION

- Mountain View
- Ski In / Ski Out

## PARK CITY

WHITE PINE CANYON

Park City located in Summit County in Utah is the main location of the United States' largest independent film festival, the Sundance Film Festival. Luxury villas in Park City have beautifully landscaped yards, gorgeous dining areas and spas serving breathtaking mountain views. Home to two major ski resorts, Park City is definitely perfect for a ski holiday. But apart from skiing, Park City offers other activities that include hiking, sightseeing, and amazing nightlife.