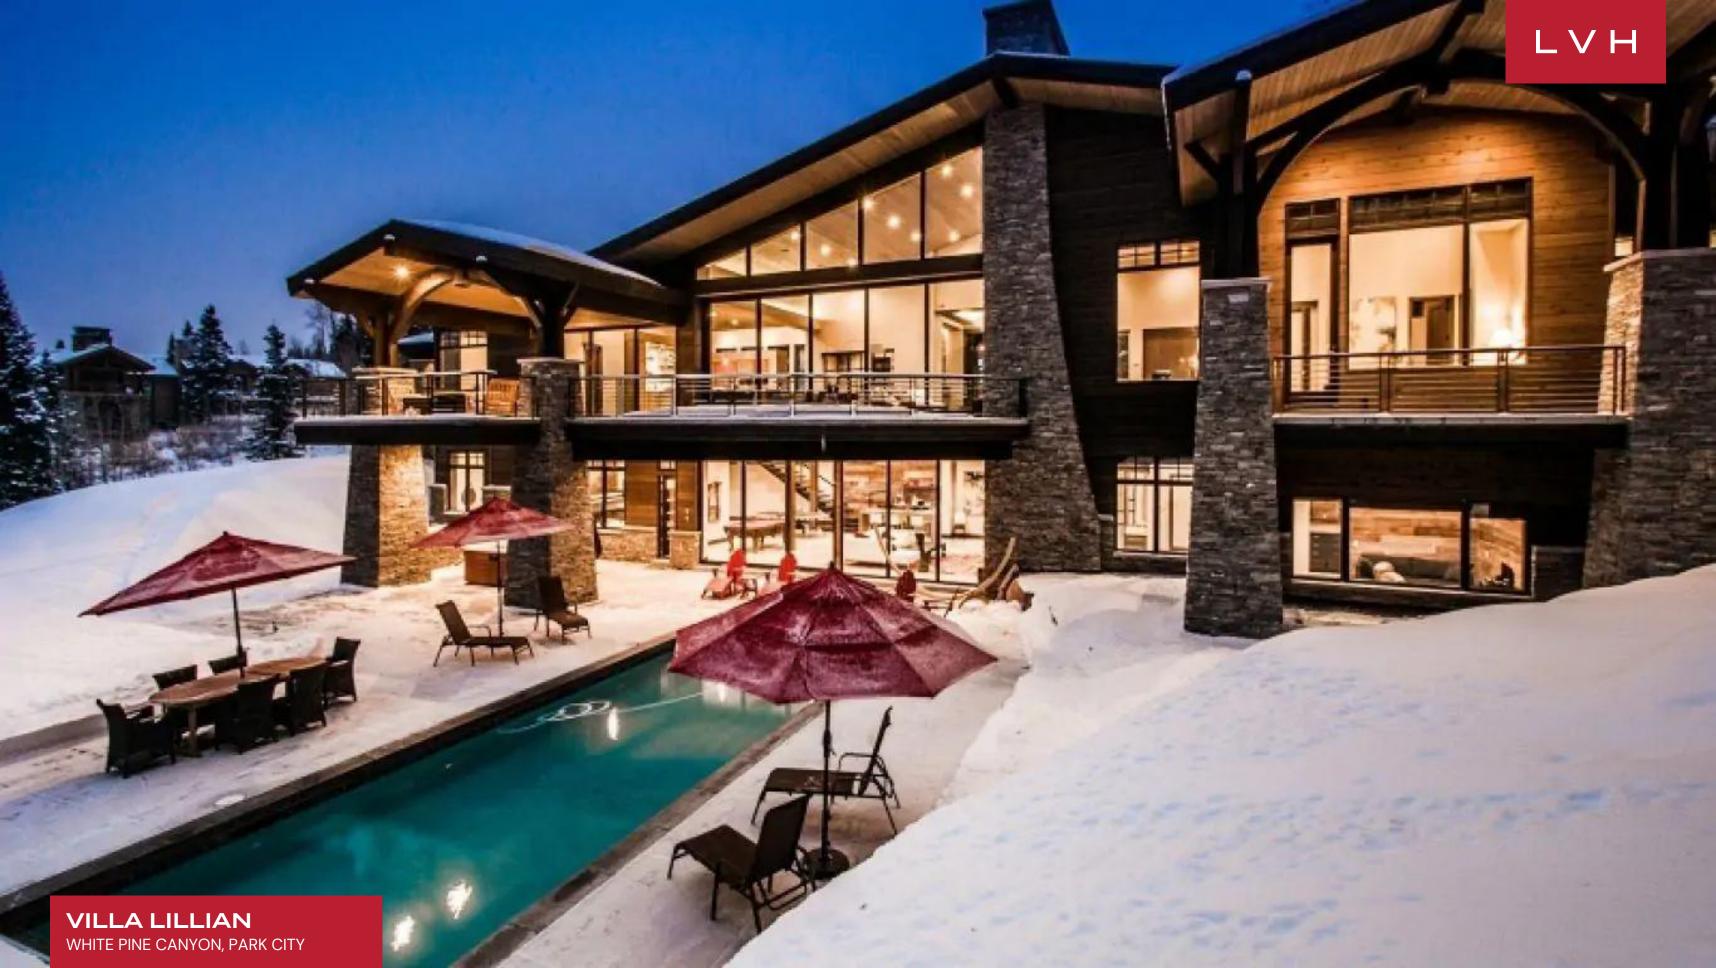

VILLA LILLIAN
WHITE PINE CANYON, PARK CITY, UTAH

6 BEDROOMS 21 GUESTS 6+2 HALF BATHROOMS **10,900** SQUARE FEET

### VILLA LILLIAN

#### WHITE PINE CANYON, PARK CITY

Villa Lillian is a brand new Colony Mountain Estate that offers its guests exquisite accommodations for a special event or a secluded mountain retreat with extraordinary amenities. Experience the ultimate ski vacation in the newly built, luxurious Alpine Sanctuary with ski-in/ski-out access at Park City Mountain Resort in White Pine Canyon.

The heated swimming pool and hot tub is the focal point for alfresco entertaining and the kids will love it! The courtyard provides a quiet, picturesque sitting area and dining table. The comfortable patio furnishings (including a hammock) make the courtyard a favorite space for relaxation in the fresh mountain atmosphere.

#### **EXTERIOR**

- BBO
- Fire Pit
- Garage
- Jacuzzi Outdoor
- Lounger and Chair
- Outdoor Dining
- Patio
- Pool Outdoor Heated
- Terrace