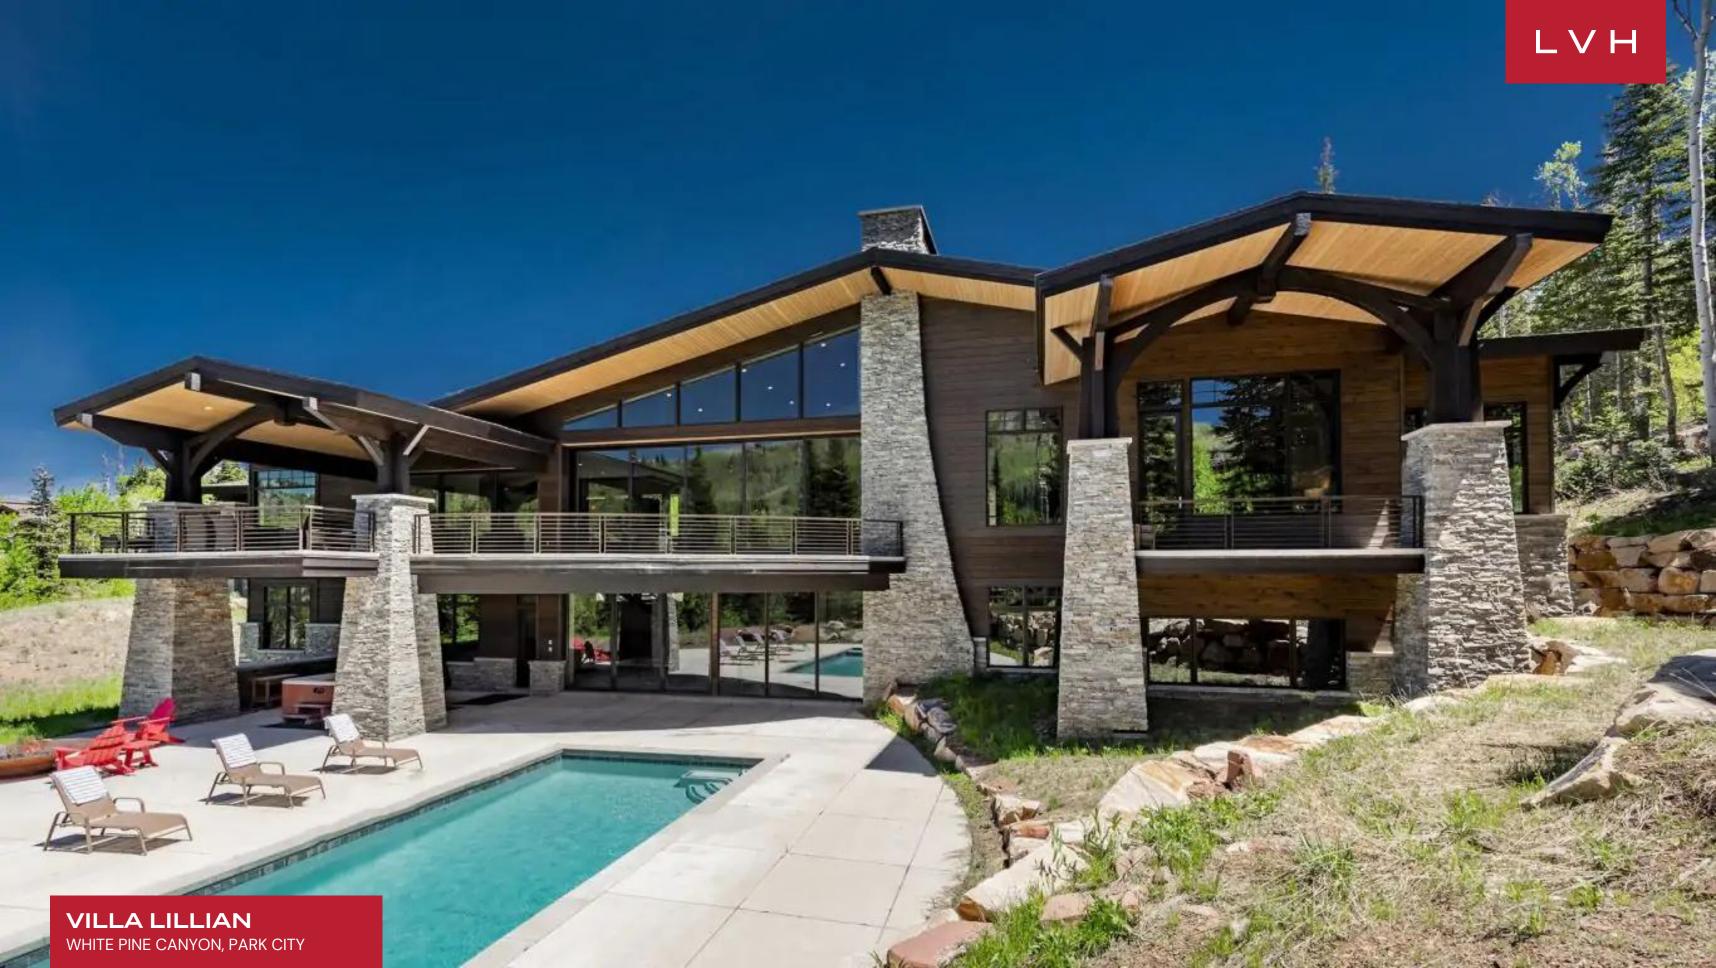

The heated swimming pool and hot tub is the focal point for alfresco entertaining and the kids will love it! The courtyard provides a quiet, picturesque sitting area and dining table. The comfortable patio furnishings (including a hammock) make the courtyard a favorite space for relaxation in the fresh mountain atmosphere.

#### **EXTERIOR**

- BBO
- Fire Pit
- Garage
- Jacuzzi Outdoor
- Lounger and Chair
- Outdoor Dining
- Patio
- Pool Outdoor Heated
- Terrace