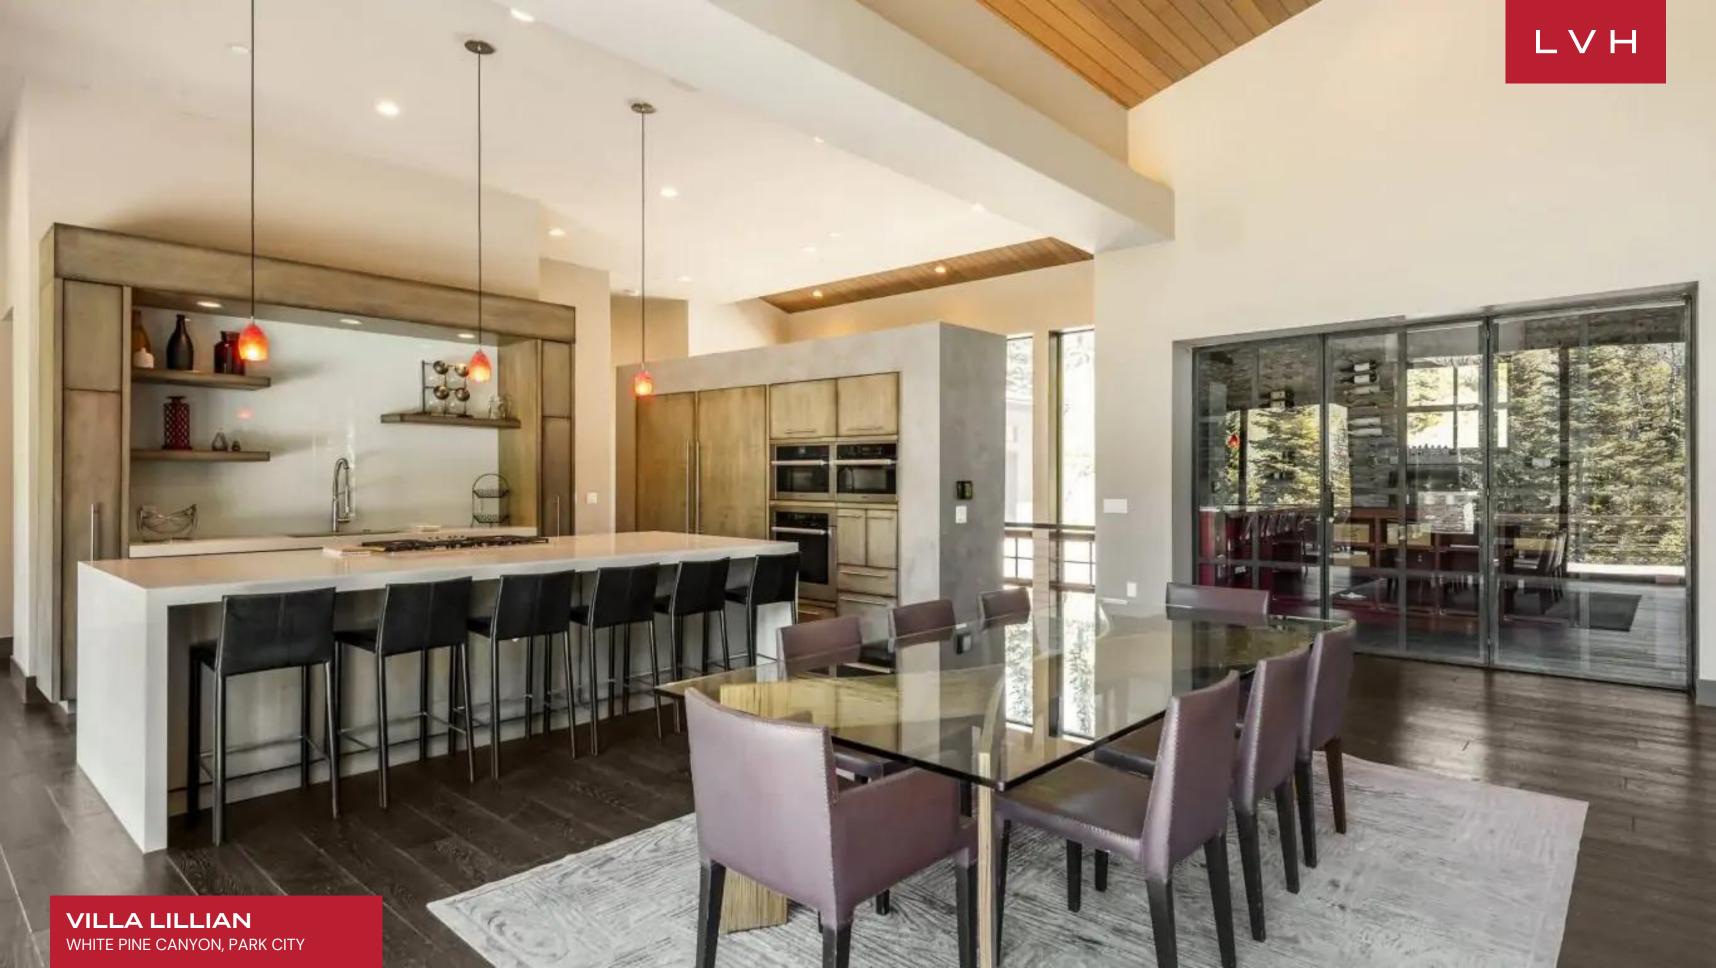

The estate offers six bedroom suites, six full bathrooms plus two half bathrooms, and is pet and family-friendly. On the main floor, the plush, comfortable great room with a stately fireplace draws everyone in for the joyous gathering. The gourmet kitchen is a stylish, innovative space with plenty of high-end appliances to help create a delicious vacation meal. The formal dining room seats eight with additional seating at the breakfast bar. Entertainment is given priority in the plaza level family room where you can challenge friends and family to a game of pool or foosball, or watch your favorite movie on the flat-screen TV by the fire.