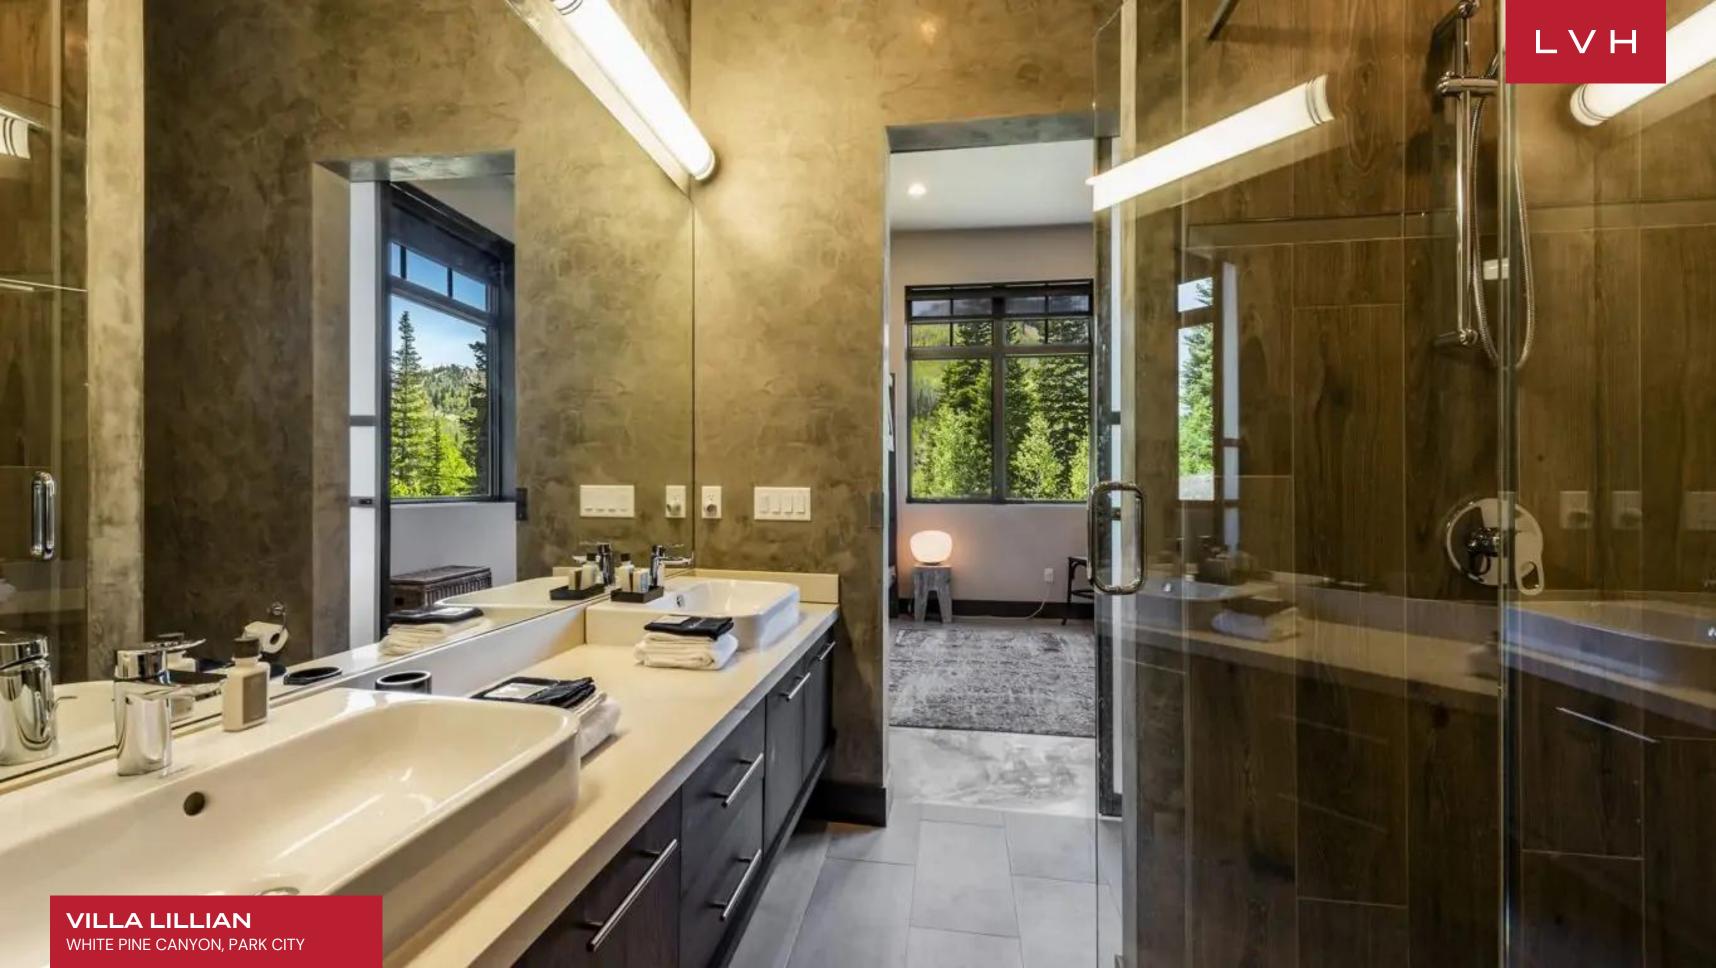

The estate offers six bedroom suites, six full bathrooms plus two half bathrooms, and is pet and family-friendly. On the main floor, the plush, comfortable great room with a stately fireplace draws everyone in for the joyous gathering. The gourmet kitchen is a stylish, innovative space with plenty of high-end appliances to help create a delicious vacation meal. The formal dining room seats eight with additional seating at the breakfast bar. Entertainment is given priority in the plaza level family room where you can challenge friends and family to a game of pool or foosball, or watch your favorite movie on the flat-screen TV by the fire.