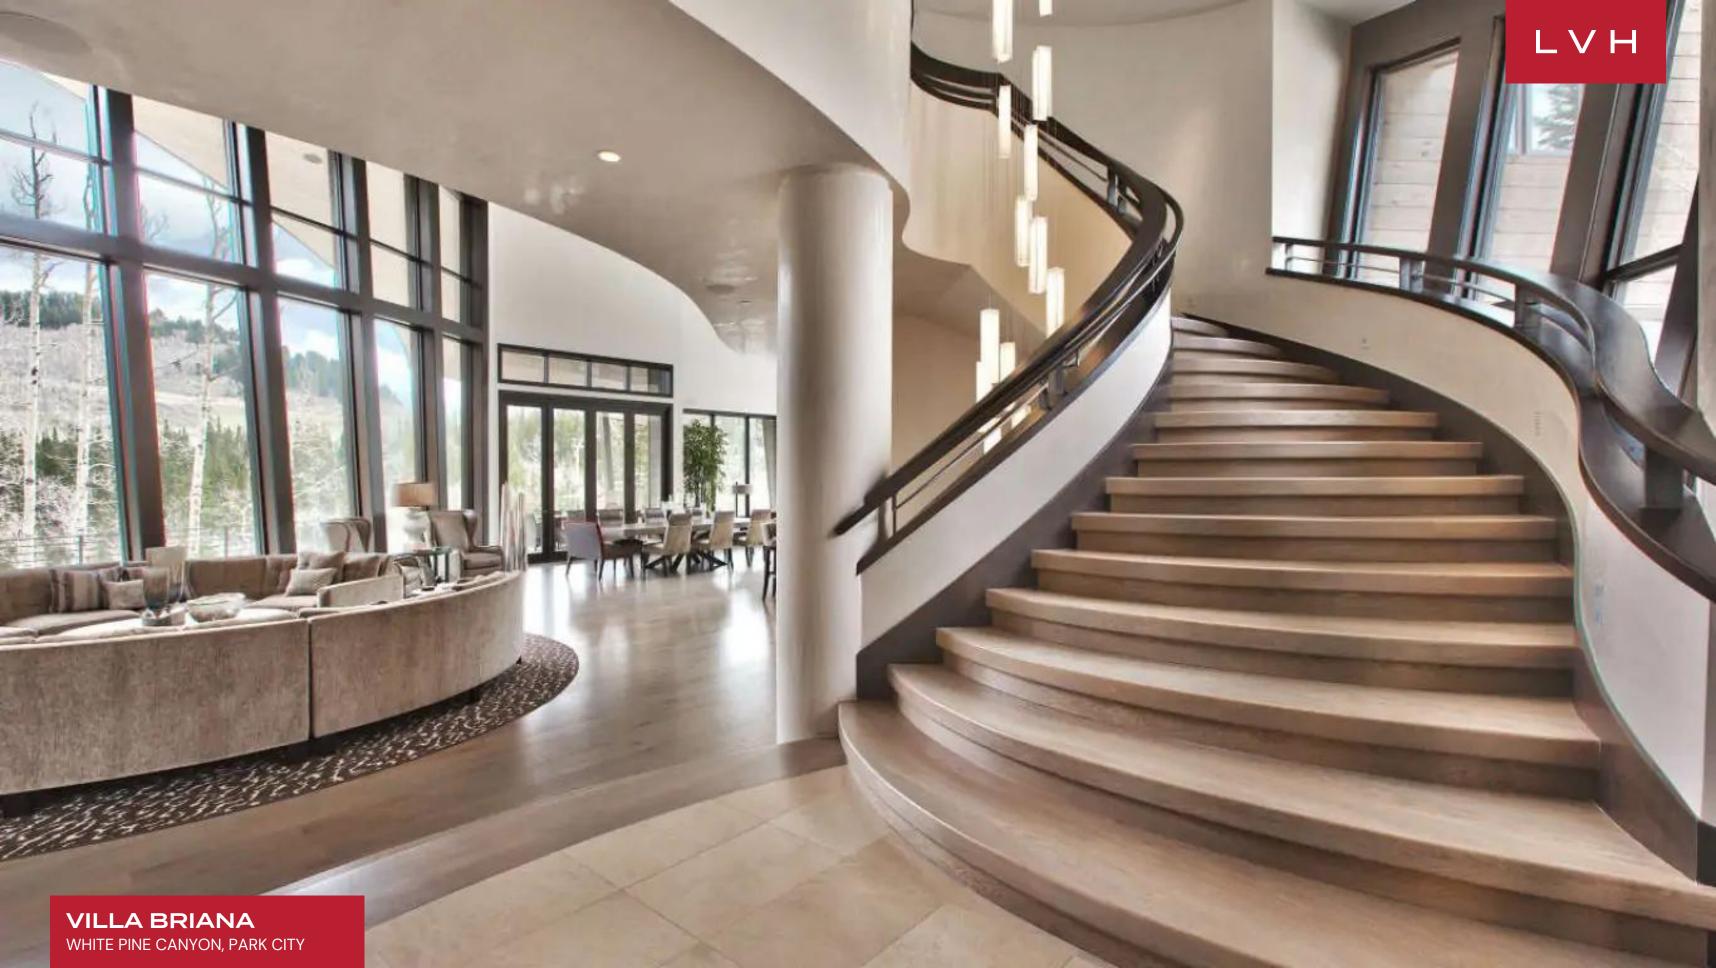

Enter the home and you'll be greeted by the great room floor to ceiling windows showcasing the natural beauty around you. The living area features ample seating near a 2-story fireplace. Just steps away you will find the expansive deck. Adjacent to the living area is the chefs kitchen featuring stainless steel appliances, multiple refrigerators, and ample counter space. Choose to dine at the breakfast bar or formal dining table and enjoy the views. Steps from the gourmet kitchen is a secondary living area featuring floor to ceiling windows and beyond. With plenty of seating and a fireplace, this living space is perfect to unwind in the evenings while enjoying the views. With 6 bedrooms, 6 full and 3 half baths, this home can accommodate up to 14 guests and offers over 14,000 square feet of living space. While the master suite is gorgeous, the remaining guest suites are all incredible in their own right. Descend in the home's glass elevator to the lower level where you'll find two of the guest suites and other living spaces. Each suite offers a king bed, flat-screen TV, and ensuite. On the main level, you'll find the first guest suite which features a king bed and ensuite, as well as the secondary guest suite which offers a queen bed, twin bed, and an ensuite. The sixth suite is on the upper level and offers a twin over queen bunk and ensuite. With high-end amenities like a home theater room, lounge with pool table and bar, glass elevator, and more, this home is the perfect retreat for hosting your family and friends.