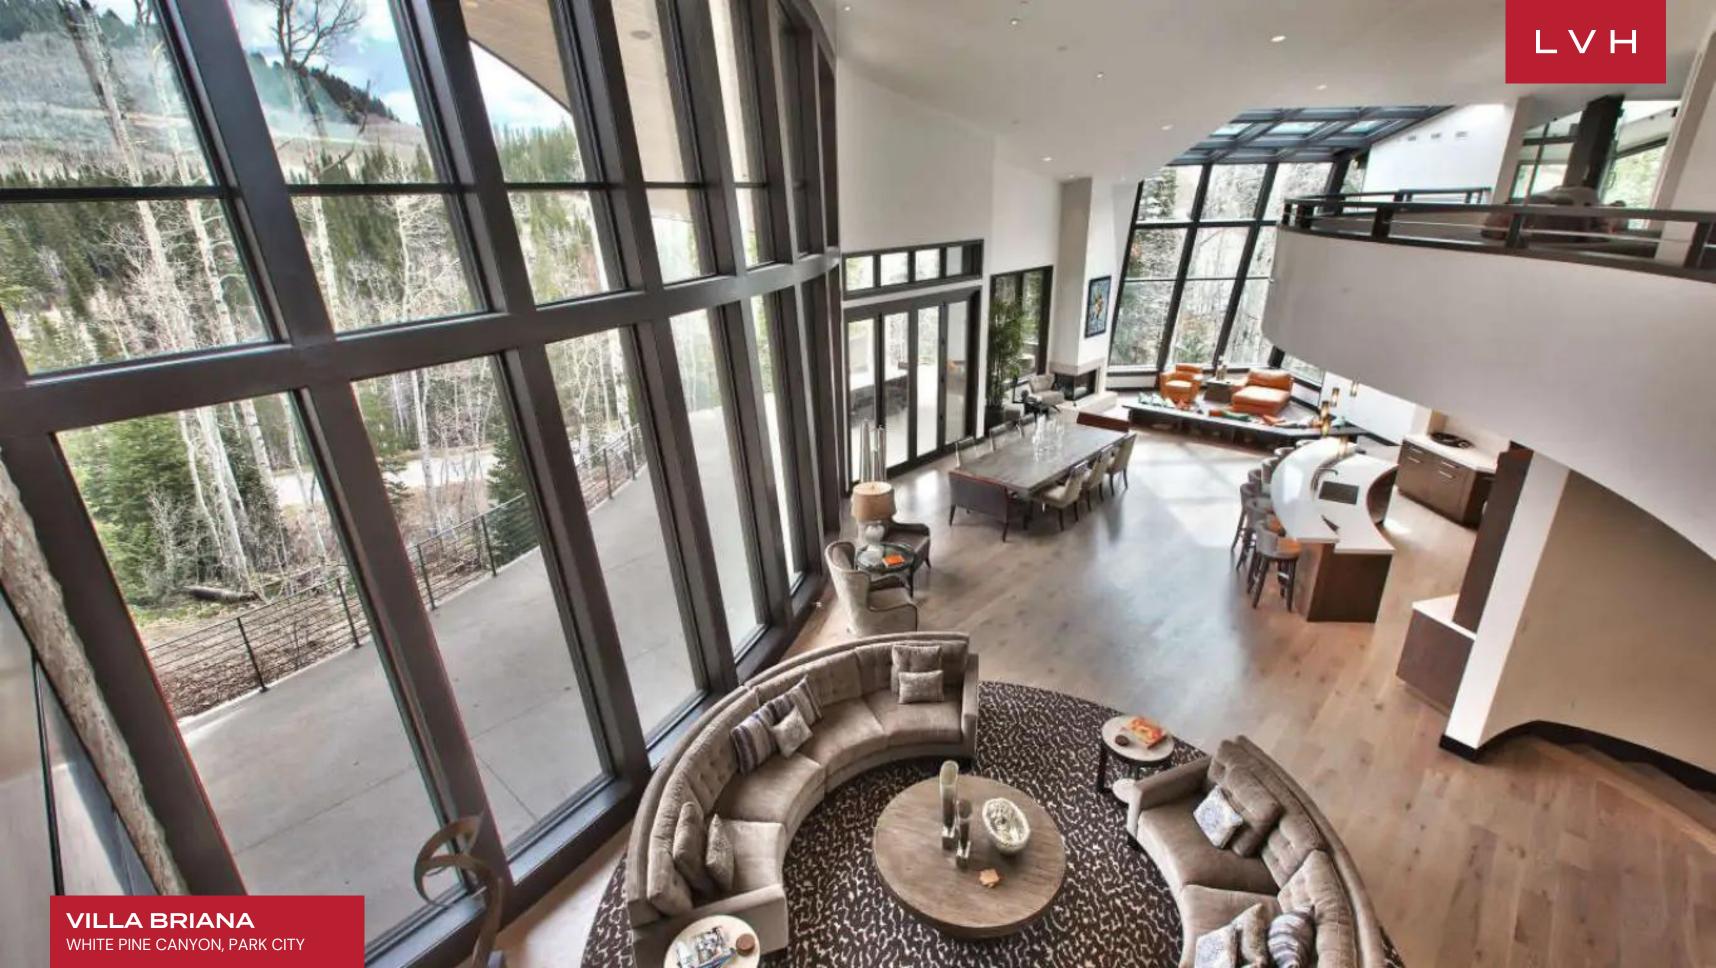

Enter the home and you'll be greeted by the great room floor to ceiling windows showcasing the natural beauty around you. The living area features ample seating near a 2-story fireplace. Just steps away you will find the expansive deck. Adjacent to the living area is the chefs kitchen featuring stainless steel appliances, multiple refrigerators, and ample counter space. Choose to dine at the breakfast bar or formal dining table and enjoy the views. Steps from the gourmet kitchen is a secondary living area featuring floor to ceiling windows and beyond. With plenty of seating and a fireplace, this living space is perfect to unwind in the evenings while enjoying the views. With 6 bedrooms, 6 full and 3 half baths, this home can accommodate up to 14 guests and offers over 14,000 square feet of living space. While the master suite is gorgeous, the remaining guest suites are all incredible in their own right. Descend in the home's glass elevator to the lower level where you'll find two of the guest suites and other living spaces. Each suite offers a king bed, flat-screen TV, and ensuite. On the main level, you'll find the first guest suite which features a king bed and ensuite, as well as the secondary guest suite which offers a queen bed, twin bed, and an ensuite. The sixth suite is on the upper level and offers a twin over queen bunk and ensuite. With high-end amenities like a home theater room, lounge with pool table and bar, glass elevator, and more, this home is the perfect retreat for hosting your family and friends.