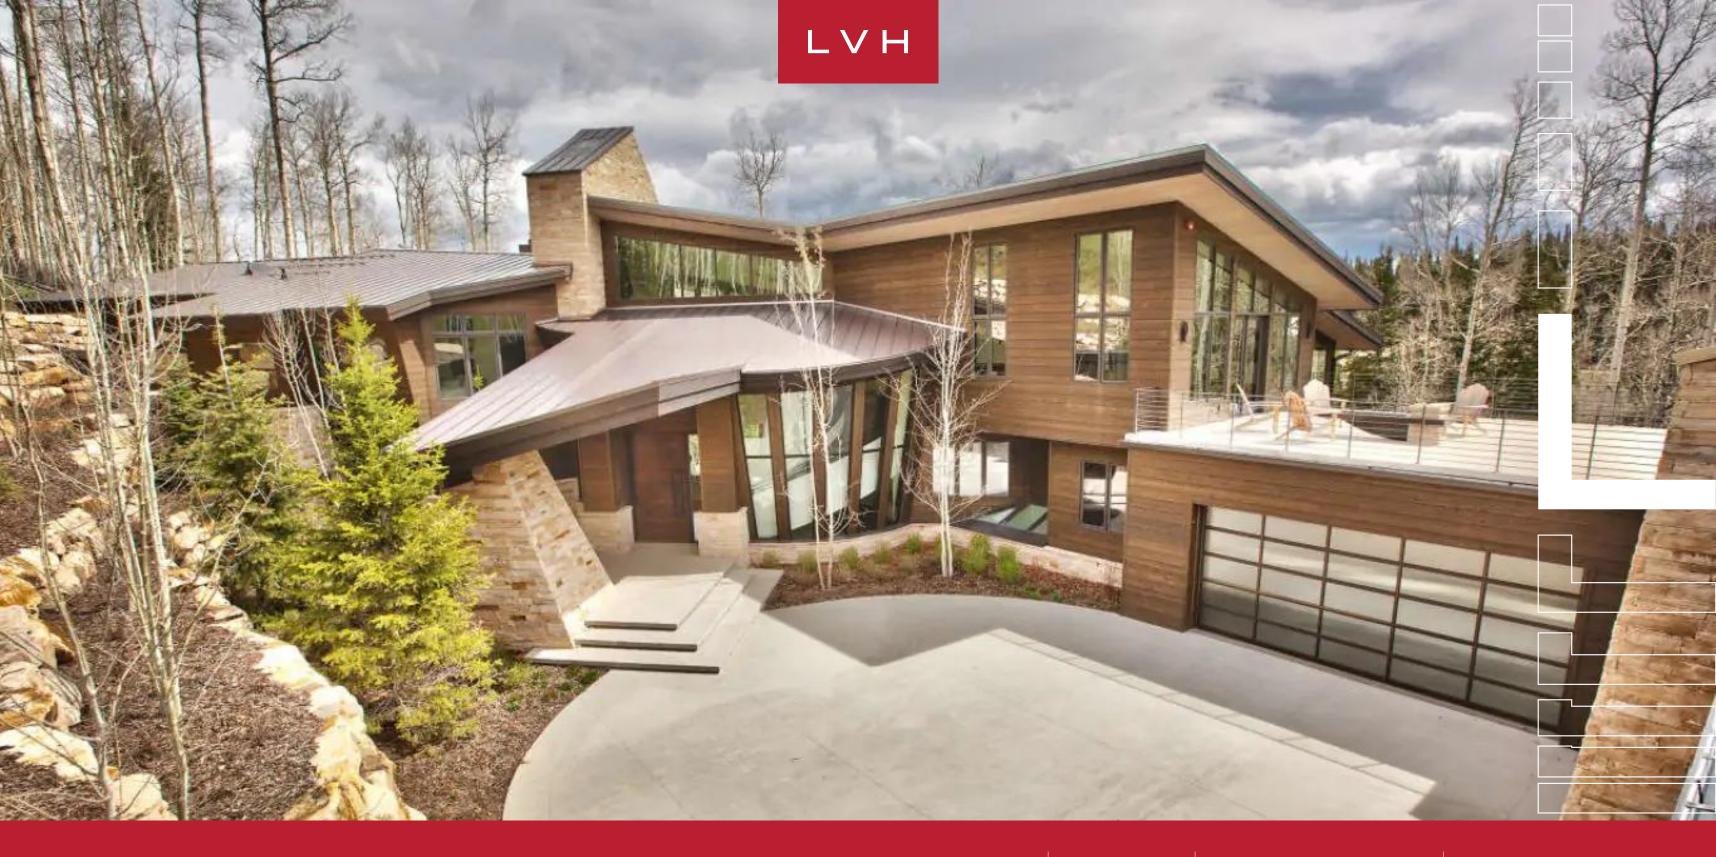

VILLA BRIANA
WHITE PINE CANYON, PARK CITY, UTAH

6 BEDROOMS 14 GUESTS 6+3 HALF
BATHROOMS

**14,000**SQUARE FEET

### **VILLA BRIANA**

WHITE PINE CANYON, PARK CITY

Villa Briana is an architecturally stunning, one-of-a-kind design near the base of the Park City Resort Flat Iron ski lift. This beautiful retreat offers easy access to world-class skiing, hiking, and biking, and is only a 20 minute drive to Park City Historic Main Street where you will find shopping, dining, and entertainment.

For your convenience, you'll find a gas barbecue grill just through the doors on the patio. The expansive patio features a sunken private hot tub. There is also spacious garage for 4 cars. Expert level skiers will be able to take advantage of this home's ski-in/ski-out location, and less experienced guests will still find the lift just a 2-minute walk away.