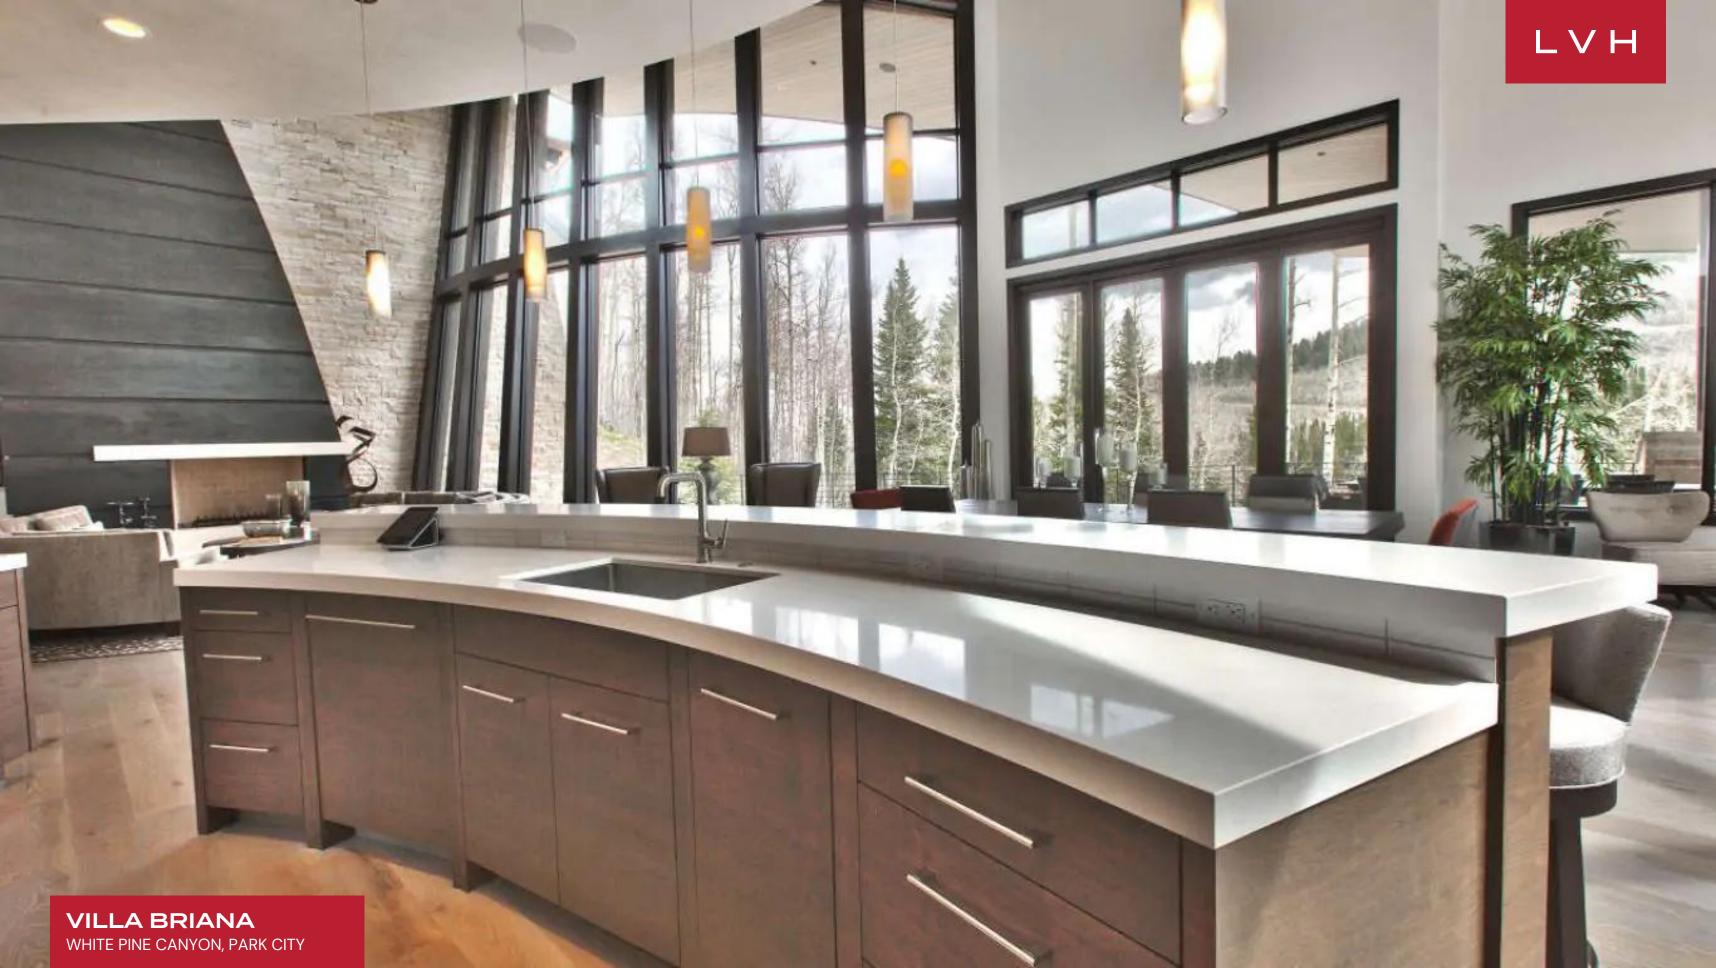

Enter the home and you'll be greeted by the great room floor to ceiling windows showcasing the natural beauty around you. The living area features ample seating near a 2-story fireplace. Just steps away you will find the expansive deck. Adjacent to the living area is the chefs kitchen featuring stainless steel appliances, multiple refrigerators, and ample counter space. Choose to dine at the breakfast bar or formal dining table and enjoy the views. Steps from the gourmet kitchen is a secondary living area featuring floor to ceiling windows and beyond. With plenty of seating and a fireplace, this living space is perfect to unwind in the evenings while enjoying the views. With 6 bedrooms, 6 full and 3 half baths, this home can accommodate up to 14 guests and offers over 14,000 square feet of living space. While the master suite is gorgeous, the remaining guest suites are all incredible in their own right. Descend in the home's glass elevator to the lower level where you'll find two of the guest suites and other living spaces. Each suite offers a king bed, flat-screen TV, and ensuite. On the main level, you'll find the first guest suite which features a king bed and ensuite, as well as the secondary guest suite which offers a queen bed, twin bed, and an ensuite. The sixth suite is on the upper level and offers a twin over queen bunk and ensuite. With high-end amenities like a home theater room, lounge with pool table and bar, glass elevator, and more, this home is the perfect retreat for hosting your family and friends.