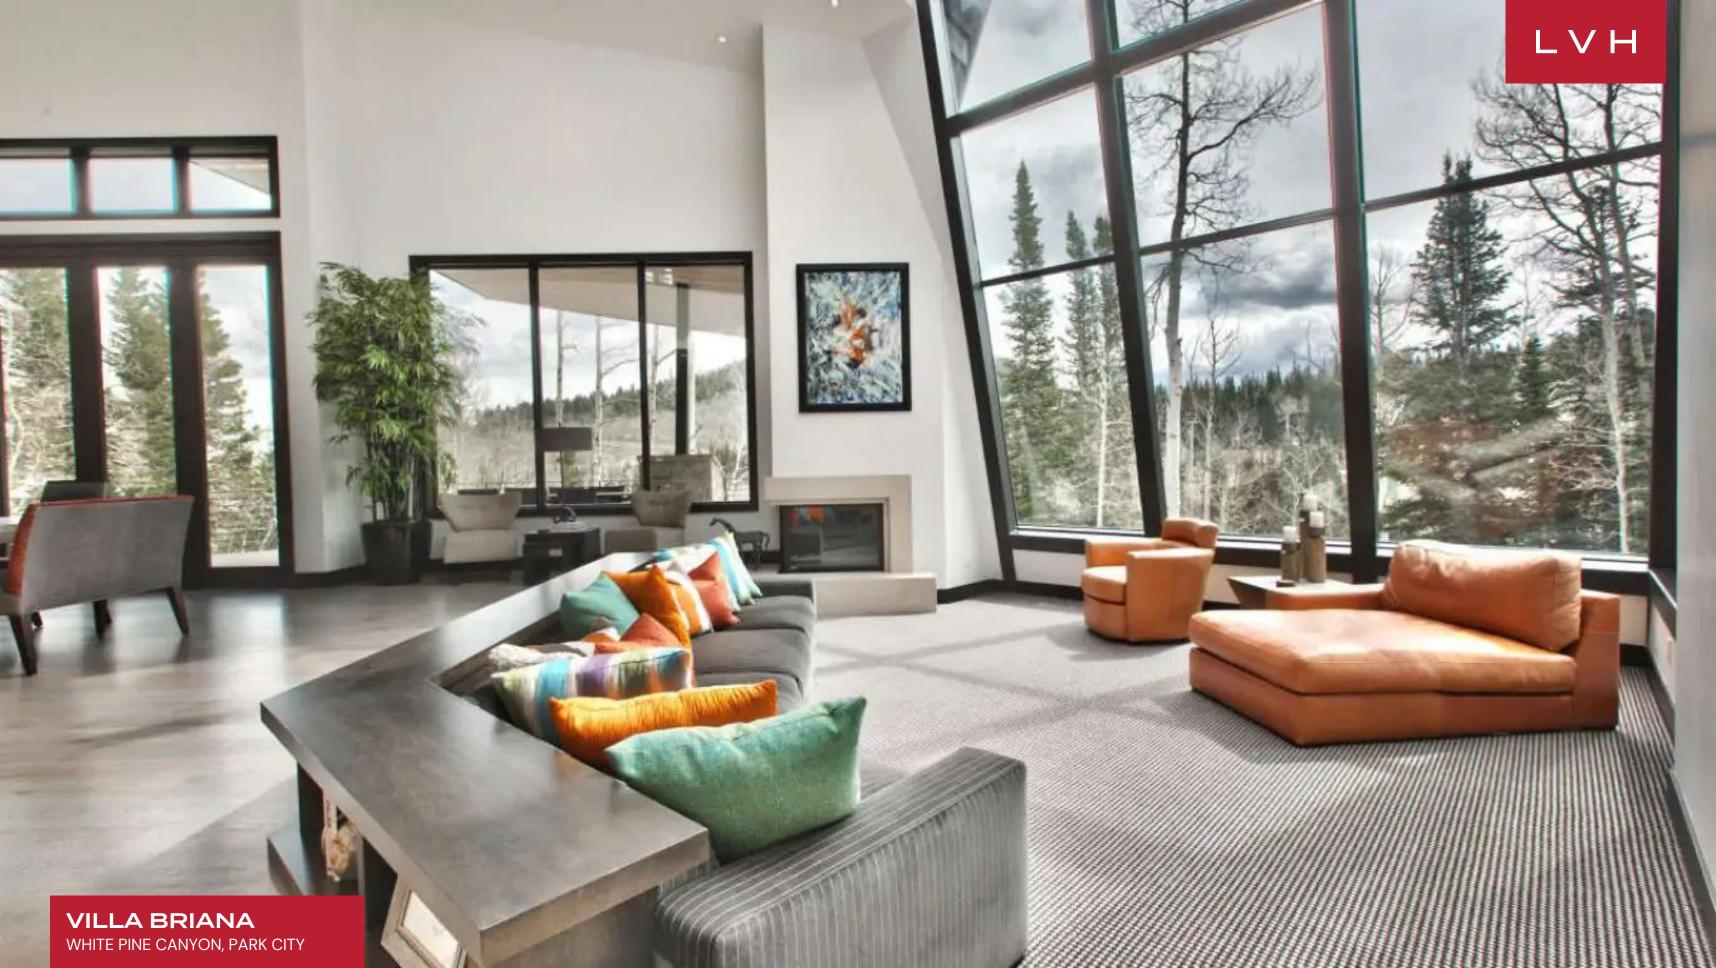

Enter the home and you'll be greeted by the great room floor to ceiling windows showcasing the natural beauty around you. The living area features ample seating near a 2-story fireplace. Just steps away you will find the expansive deck. Adjacent to the living area is the chefs kitchen featuring stainless steel appliances, multiple refrigerators, and ample counter space. Choose to dine at the breakfast bar or formal dining table and enjoy the views. Steps from the gourmet kitchen is a secondary living area featuring floor to ceiling windows and beyond. With plenty of seating and a fireplace, this living space is perfect to unwind in the evenings while enjoying the views. With 6 bedrooms, 6 full and 3 half baths, this home can accommodate up to 14 guests and offers over 14,000 square feet of living space. While the master suite is gorgeous, the remaining guest suites are all incredible in their own right. Descend in the home's glass elevator to the lower level where you'll find two of the guest suites and other living spaces. Each suite offers a king bed, flat-screen TV, and ensuite. On the main level, you'll find the first guest suite which features a king bed and ensuite, as well as the secondary guest suite which offers a queen bed, twin bed, and an ensuite. The sixth suite is on the upper level and offers a twin over queen bunk and ensuite. With high-end amenities like a home theater room, lounge with pool table and bar, glass elevator, and more, this home is the perfect retreat for hosting your family and friends.