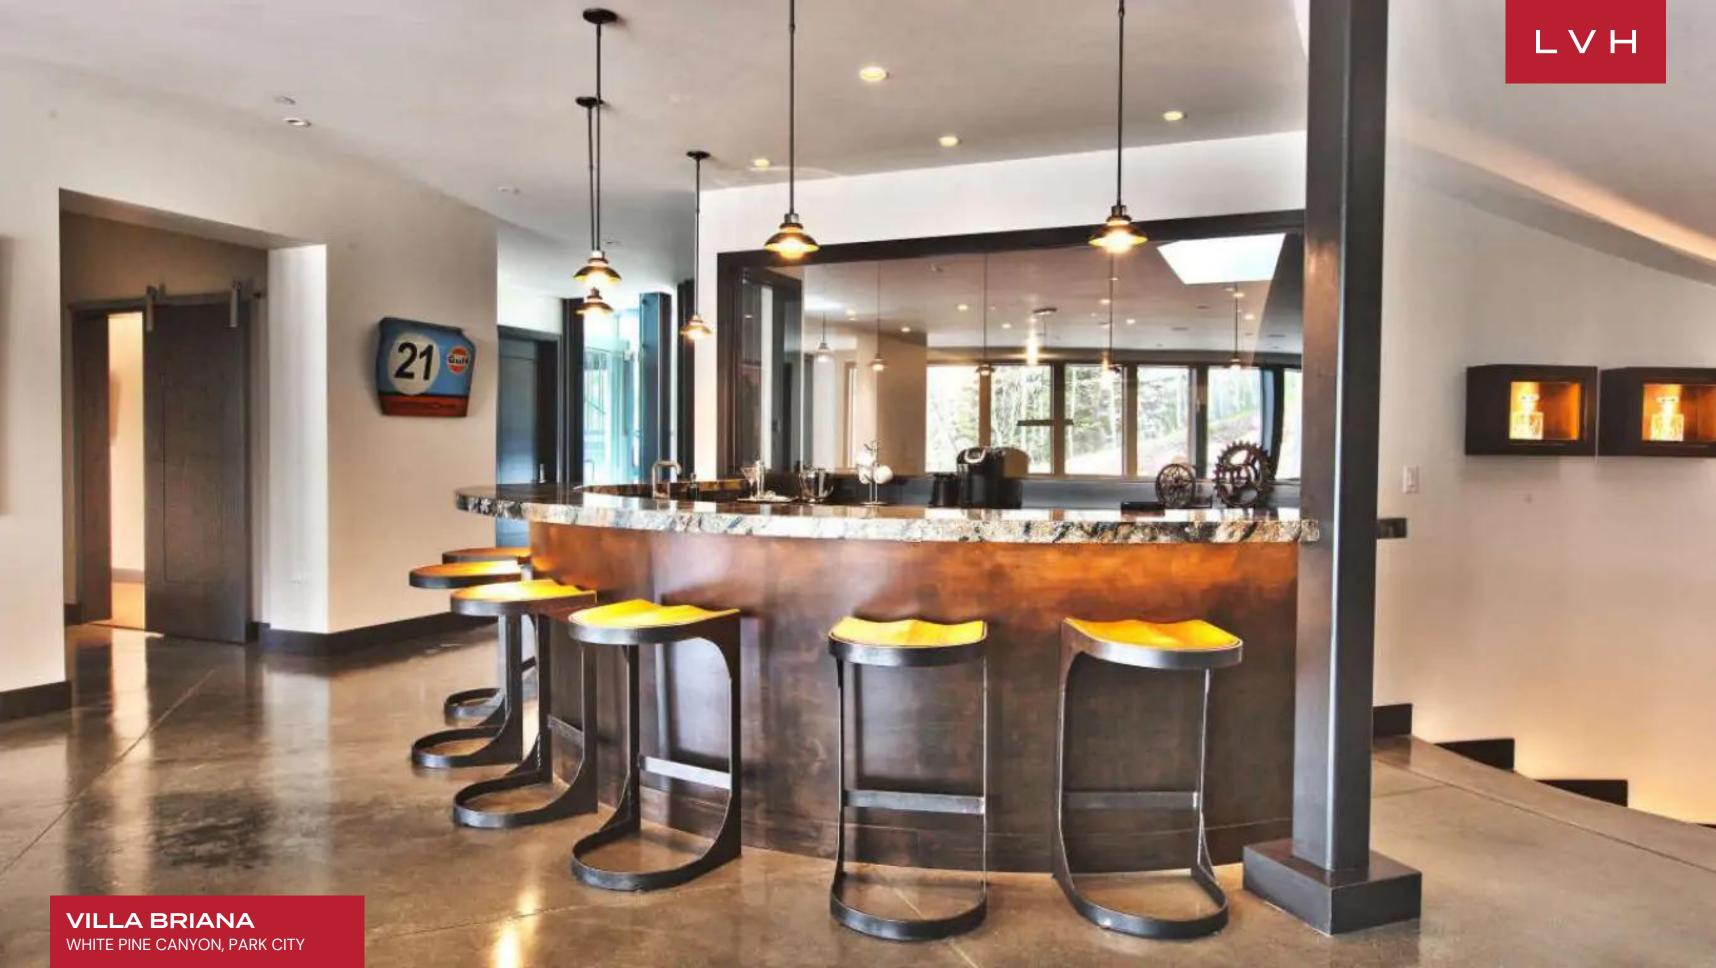

Enter the home and you'll be greeted by the great room floor to ceiling windows showcasing the natural beauty around you. The living area features ample seating near a 2-story fireplace. Just steps away you will find the expansive deck. Adjacent to the living area is the chefs kitchen featuring stainless steel appliances, multiple refrigerators, and ample counter space. Choose to dine at the breakfast bar or formal dining table and enjoy the views. Steps from the gourmet kitchen is a secondary living area featuring floor to ceiling windows and beyond. With plenty of seating and a fireplace, this living space is perfect to unwind in the evenings while enjoying the views. With 6 bedrooms, 6 full and 3 half baths, this home can accommodate up to 14 guests and offers over 14,000 square feet of living space. While the master suite is gorgeous, the remaining guest suites are all incredible in their own right. Descend in the home's glass elevator to the lower level where you'll find two of the guest suites and other living spaces. Each suite offers a king bed, flat-screen TV, and ensuite. On the main level, you'll find the first guest suite which features a king bed and ensuite, as well as the secondary guest suite which offers a queen bed, twin bed, and an ensuite. The sixth suite is on the upper level and offers a twin over queen bunk and ensuite. With high-end amenities like a home theater room, lounge with pool table and bar, glass elevator, and more, this home is the perfect retreat for hosting your family and friends.