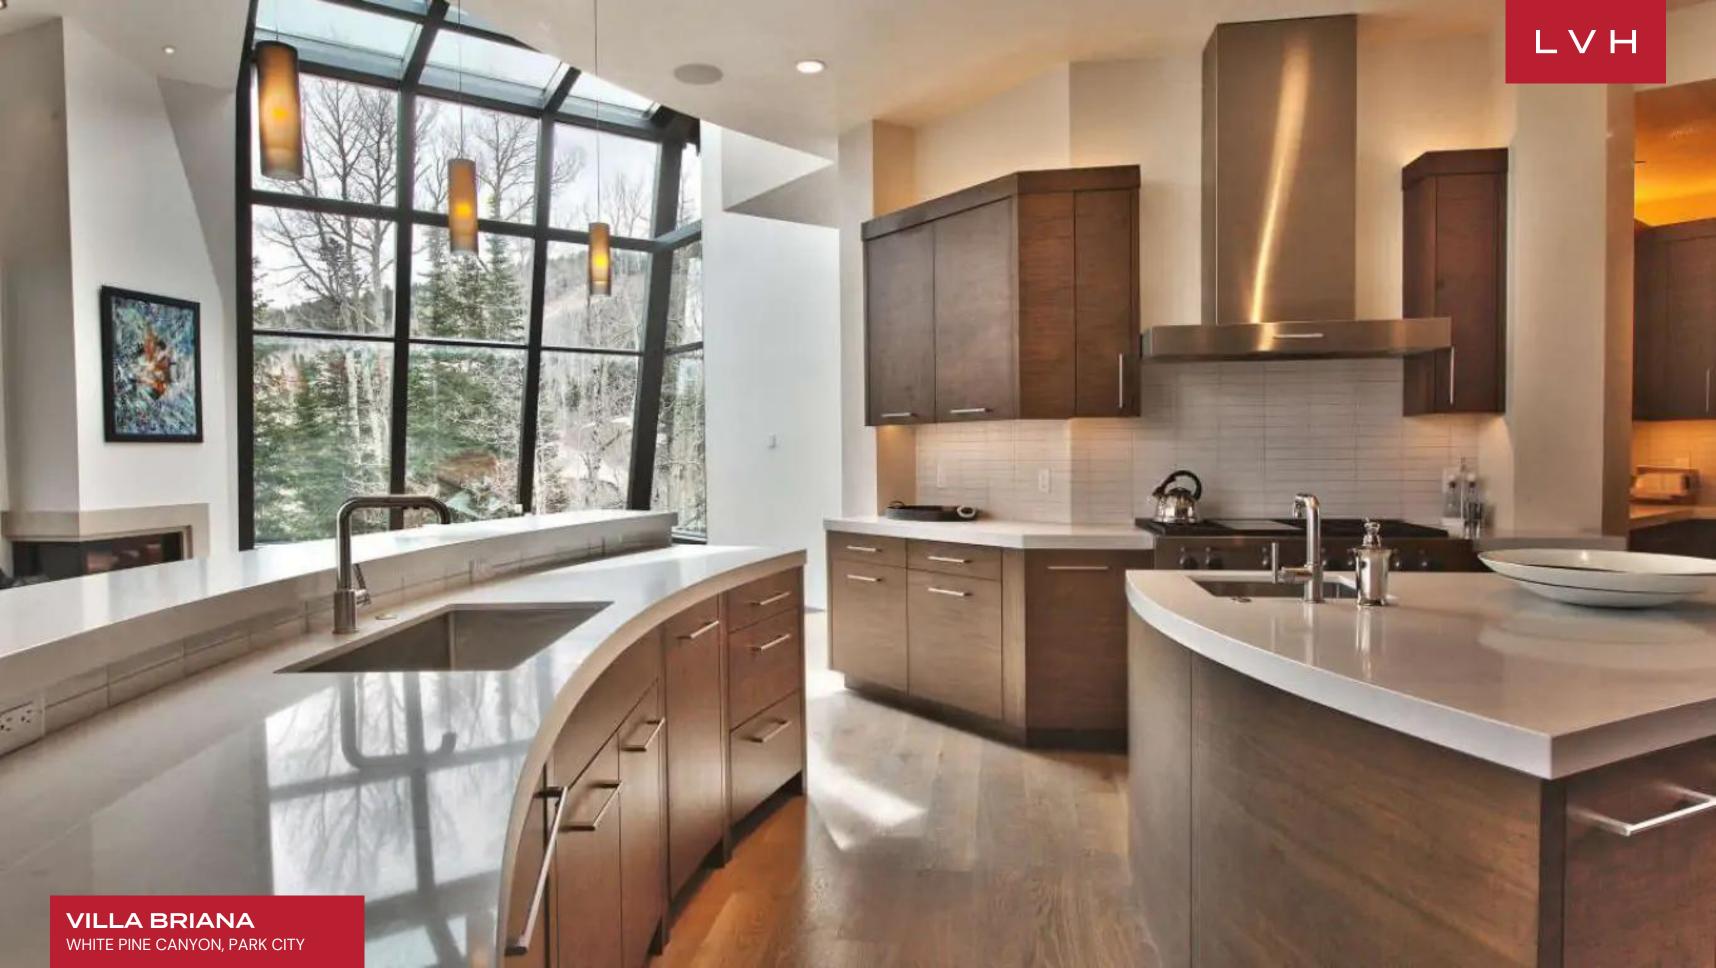

Enter the home and you'll be greeted by the great room floor to ceiling windows showcasing the natural beauty around you. The living area features ample seating near a 2-story fireplace. Just steps away you will find the expansive deck. Adjacent to the living area is the chefs kitchen featuring stainless steel appliances, multiple refrigerators, and ample counter space. Choose to dine at the breakfast bar or formal dining table and enjoy the views. Steps from the gourmet kitchen is a secondary living area featuring floor to ceiling windows and beyond. With plenty of seating and a fireplace, this living space is perfect to unwind in the evenings while enjoying the views. With 6 bedrooms, 6 full and 3 half baths, this home can accommodate up to 14 guests and offers over 14,000 square feet of living space. While the master suite is gorgeous, the remaining guest suites are all incredible in their own right. Descend in the home's glass elevator to the lower level where you'll find two of the guest suites and other living spaces. Each suite offers a king bed, flat-screen TV, and ensuite. On the main level, you'll find the first guest suite which features a king bed and ensuite, as well as the secondary guest suite which offers a queen bed, twin bed, and an ensuite. The sixth suite is on the upper level and offers a twin over queen bunk and ensuite. With high-end amenities like a home theater room, lounge with pool table and bar, glass elevator, and more, this home is the perfect retreat for hosting your family and friends.