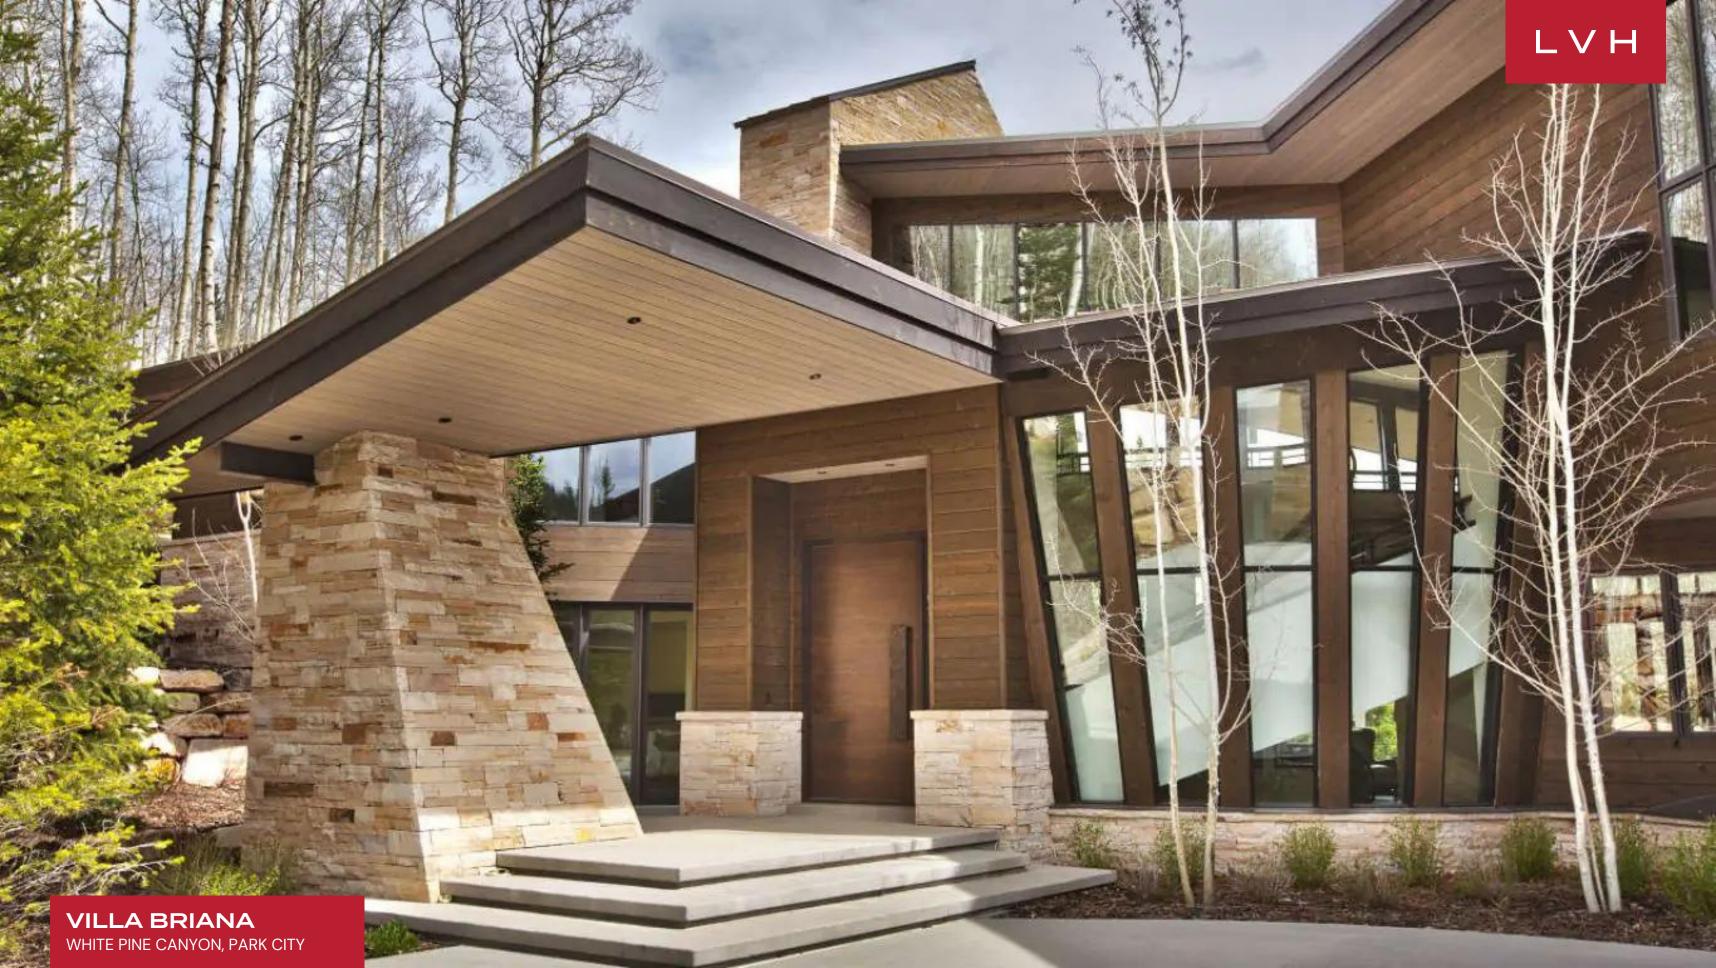

### **VILLA BRIANA**

WHITE PINE CANYON, PARK CITY

Villa Briana is an architecturally stunning, one-of-a-kind design near the base of the Park City Resort Flat Iron ski lift. This beautiful retreat offers easy access to world-class skiing, hiking, and biking, and is only a 20 minute drive to Park City Historic Main Street where you will find shopping, dining, and entertainment.

Enter the home and you'll be greeted by the great room floor to ceiling windows showcasing the natural beauty around you. The living area features ample seating near a 2-story fireplace. Just steps away you will find the expansive deck. Adjacent to the living area is the chefs kitchen featuring stainless steel appliances, multiple refrigerators, and ample counter space. Choose to dine at the breakfast bar or formal dining table and enjoy the views. Steps from the gourmet kitchen is a secondary living area featuring floor to ceiling windows and beyond. With plenty of seating and a fireplace, this living space is perfect to unwind in the evenings while enjoying the views. With 6 bedrooms, 6 full and 3 half baths, this home can accommodate up to 14 guests and offers over 14,000 square feet of living space. While the master suite is gorgeous, the remaining guest suites are all incredible in their own right. Descend in the home's glass elevator to the lower level where you'll find two of the guest suites and other living spaces. Each suite offers a king bed, flat-screen TV, and ensuite. On the main level, you'll find the first guest suite which features a king bed and ensuite, as well as the secondary guest suite which offers a queen bed, twin bed, and an ensuite. The sixth suite is on the upper level and offers a twin over queen bunk and ensuite. With high-end amenities like a home theater room, lounge with pool table and bar, glass elevator, and more, this home is the perfect retreat for hosting your family and friends.