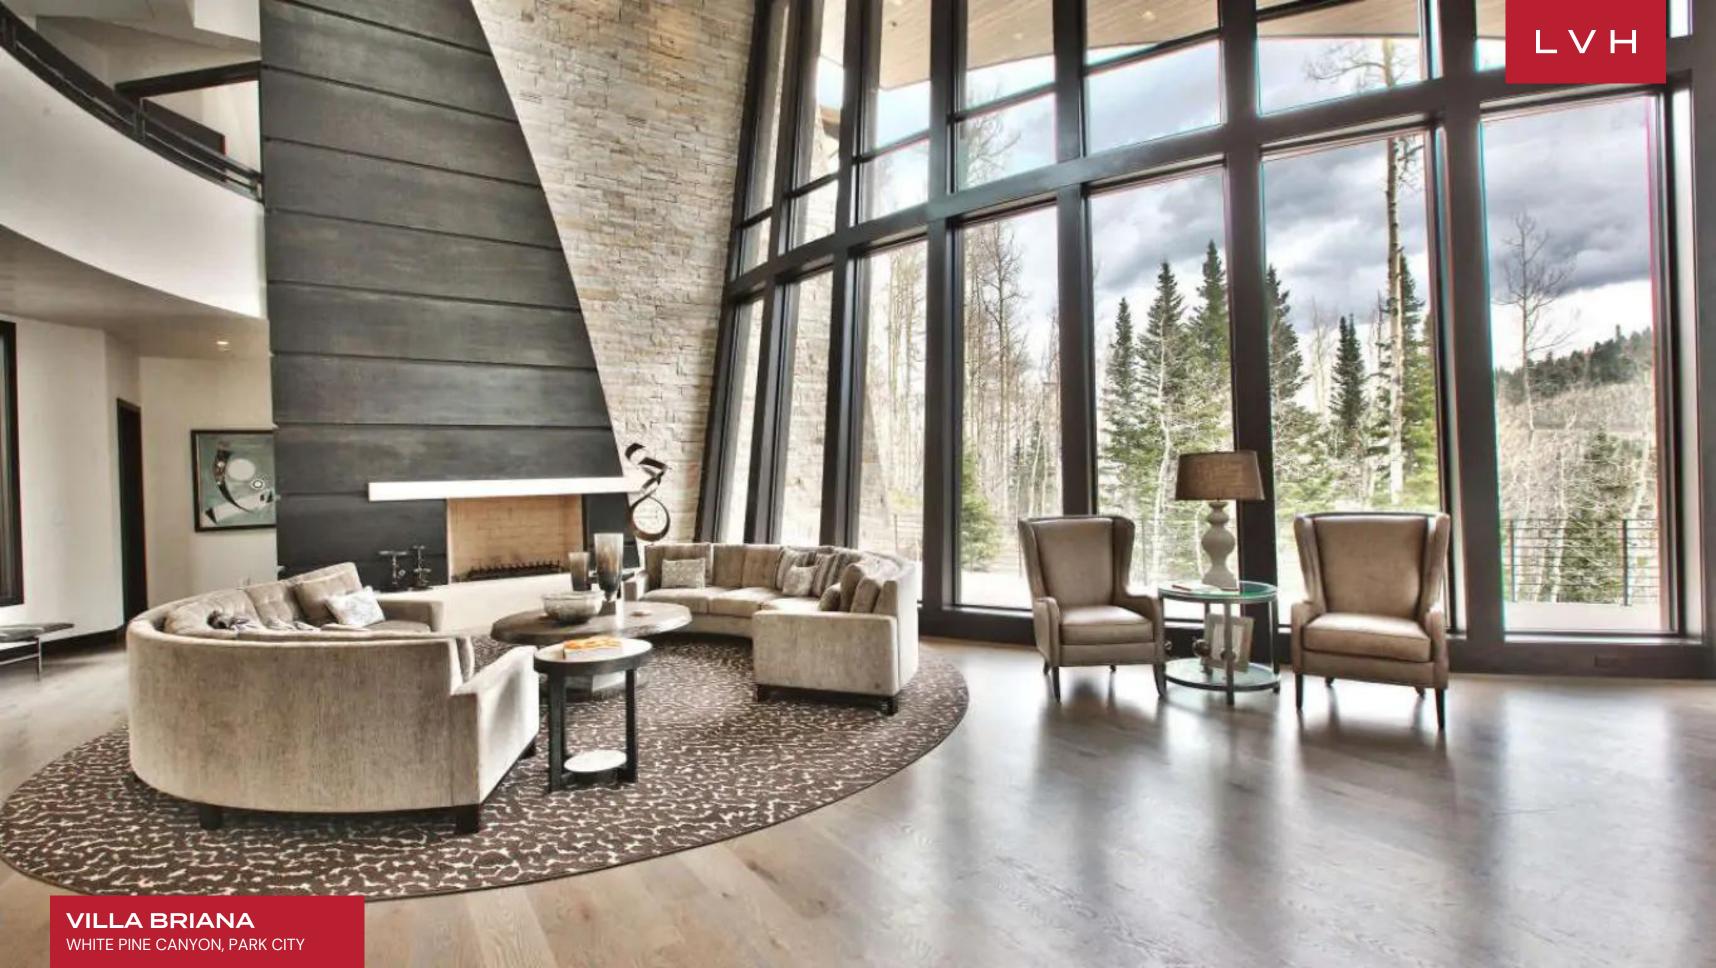

Enter the home and you'll be greeted by the great room floor to ceiling windows showcasing the natural beauty around you. The living area features ample seating near a 2-story fireplace. Just steps away you will find the expansive deck. Adjacent to the living area is the chefs kitchen featuring stainless steel appliances, multiple refrigerators, and ample counter space. Choose to dine at the breakfast bar or formal dining table and enjoy the views. Steps from the gourmet kitchen is a secondary living area featuring floor to ceiling windows and beyond. With plenty of seating and a fireplace, this living space is perfect to unwind in the evenings while enjoying the views. With 6 bedrooms, 6 full and 3 half baths, this home can accommodate up to 14 guests and offers over 14,000 square feet of living space. While the master suite is gorgeous, the remaining guest suites are all incredible in their own right. Descend in the home's glass elevator to the lower level where you'll find two of the guest suites and other living spaces. Each suite offers a king bed, flat-screen TV, and ensuite. On the main level, you'll find the first guest suite which features a king bed and ensuite, as well as the secondary guest suite which offers a queen bed, twin bed, and an ensuite. The sixth suite is on the upper level and offers a twin over queen bunk and ensuite. With high-end amenities like a home theater room, lounge with pool table and bar, glass elevator, and more, this home is the perfect retreat for hosting your family and friends.