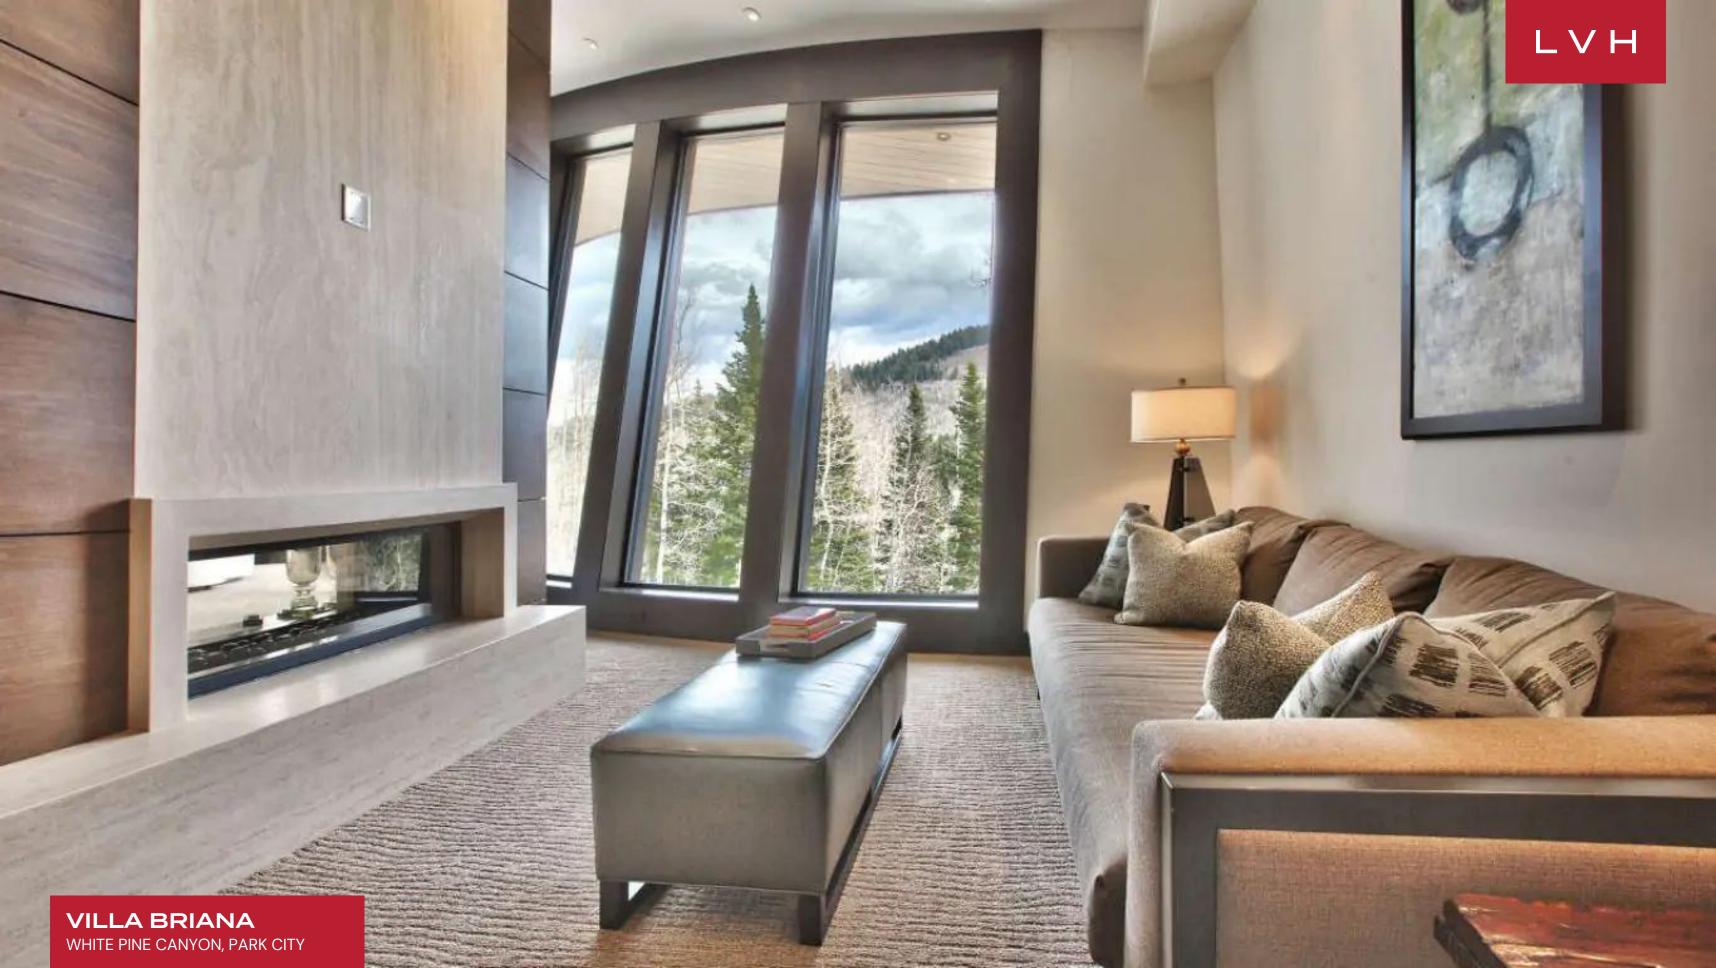

Enter the home and you'll be greeted by the great room floor to ceiling windows showcasing the natural beauty around you. The living area features ample seating near a 2-story fireplace. Just steps away you will find the expansive deck. Adjacent to the living area is the chefs kitchen featuring stainless steel appliances, multiple refrigerators, and ample counter space. Choose to dine at the breakfast bar or formal dining table and enjoy the views. Steps from the gourmet kitchen is a secondary living area featuring floor to ceiling windows and beyond. With plenty of seating and a fireplace, this living space is perfect to unwind in the evenings while enjoying the views. With 6 bedrooms, 6 full and 3 half baths, this home can accommodate up to 14 guests and offers over 14,000 square feet of living space. While the master suite is gorgeous, the remaining guest suites are all incredible in their own right. Descend in the home's glass elevator to the lower level where you'll find two of the guest suites and other living spaces. Each suite offers a king bed, flat-screen TV, and ensuite. On the main level, you'll find the first guest suite which features a king bed and ensuite, as well as the secondary guest suite which offers a queen bed, twin bed, and an ensuite. The sixth suite is on the upper level and offers a twin over queen bunk and ensuite. With high-end amenities like a home theater room, lounge with pool table and bar, glass elevator, and more, this home is the perfect retreat for hosting your family and friends.