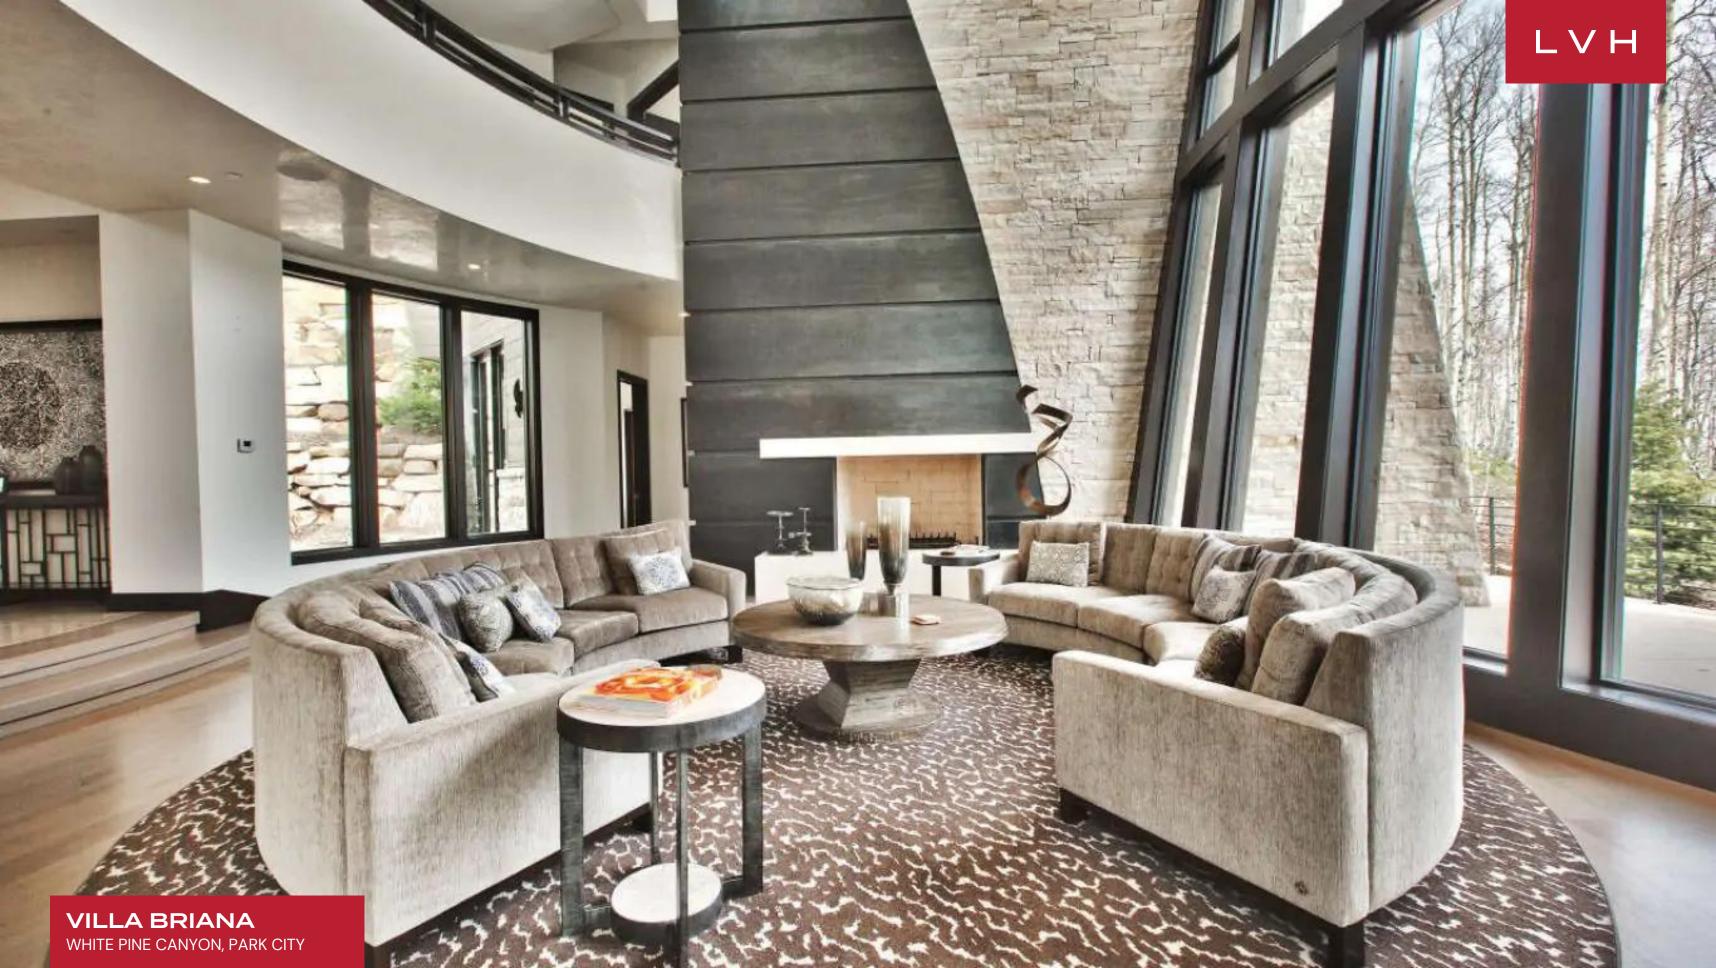

Enter the home and you'll be greeted by the great room floor to ceiling windows showcasing the natural beauty around you. The living area features ample seating near a 2-story fireplace. Just steps away you will find the expansive deck. Adjacent to the living area is the chefs kitchen featuring stainless steel appliances, multiple refrigerators, and ample counter space. Choose to dine at the breakfast bar or formal dining table and enjoy the views. Steps from the gourmet kitchen is a secondary living area featuring floor to ceiling windows and beyond. With plenty of seating and a fireplace, this living space is perfect to unwind in the evenings while enjoying the views. With 6 bedrooms, 6 full and 3 half baths, this home can accommodate up to 14 guests and offers over 14,000 square feet of living space. While the master suite is gorgeous, the remaining guest suites are all incredible in their own right. Descend in the home's glass elevator to the lower level where you'll find two of the guest suites and other living spaces. Each suite offers a king bed, flat-screen TV, and ensuite. On the main level, you'll find the first guest suite which features a king bed and ensuite, as well as the secondary guest suite which offers a queen bed, twin bed, and an ensuite. The sixth suite is on the upper level and offers a twin over queen bunk and ensuite. With high-end amenities like a home theater room, lounge with pool table and bar, glass elevator, and more, this home is the perfect retreat for hosting your family and friends.