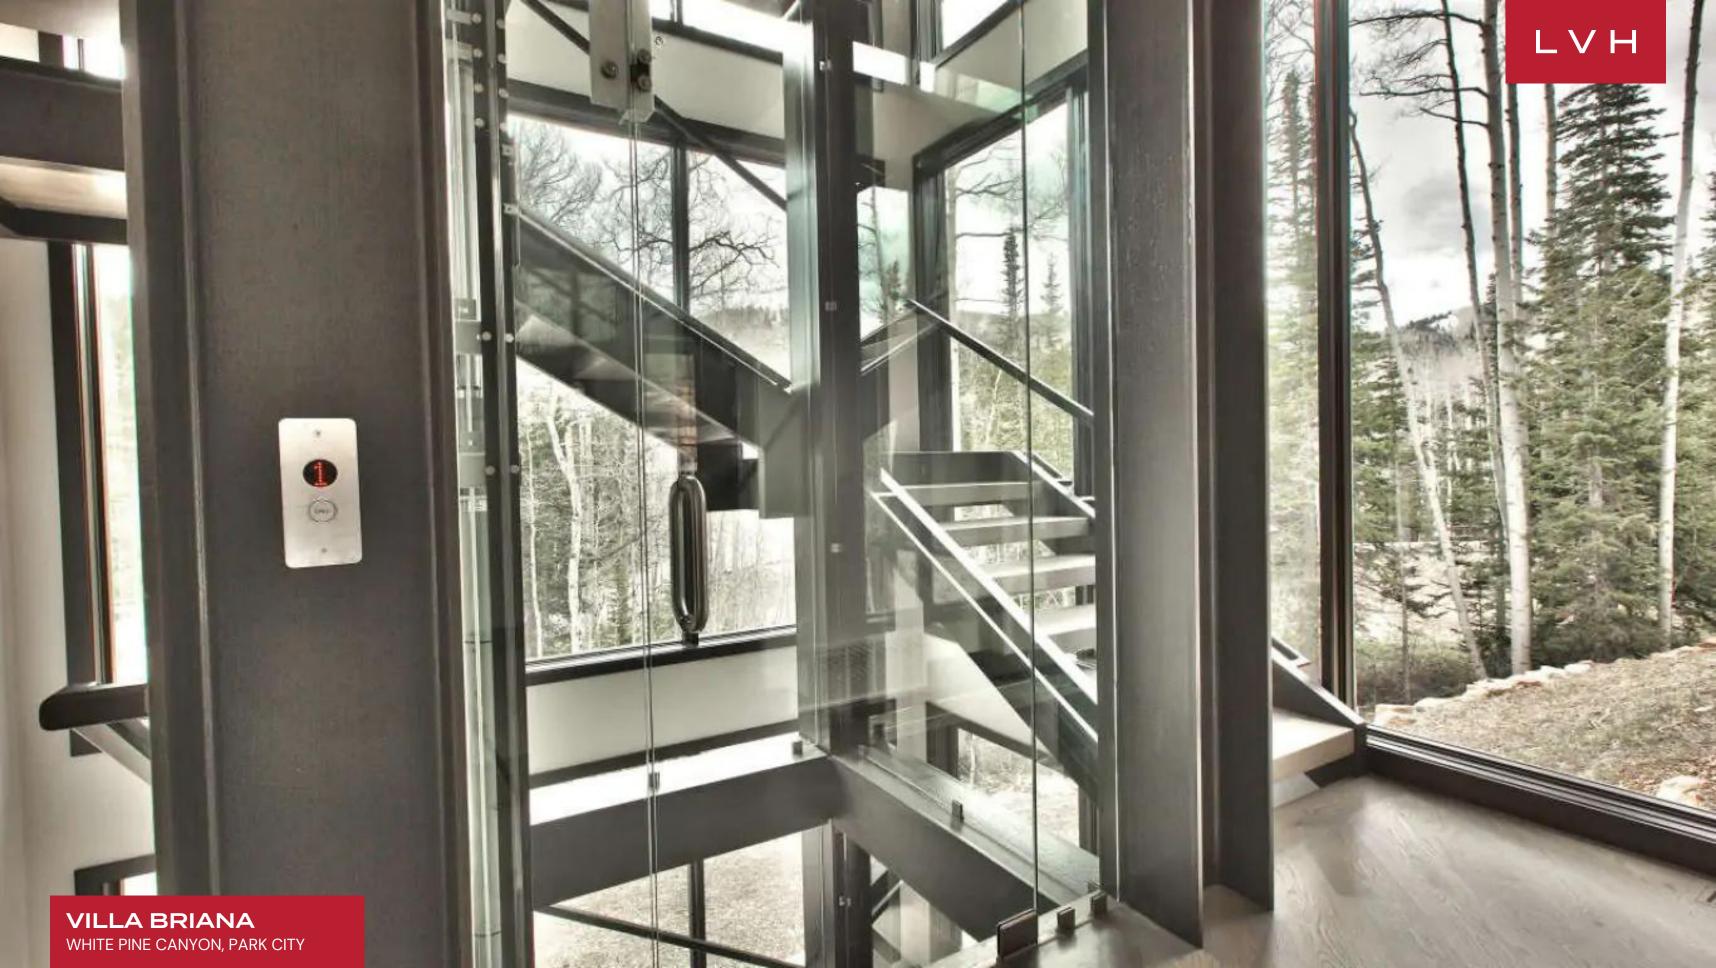

Enter the home and you'll be greeted by the great room floor to ceiling windows showcasing the natural beauty around you. The living area features ample seating near a 2-story fireplace. Just steps away you will find the expansive deck. Adjacent to the living area is the chefs kitchen featuring stainless steel appliances, multiple refrigerators, and ample counter space. Choose to dine at the breakfast bar or formal dining table and enjoy the views. Steps from the gourmet kitchen is a secondary living area featuring floor to ceiling windows and beyond. With plenty of seating and a fireplace, this living space is perfect to unwind in the evenings while enjoying the views. With 6 bedrooms, 6 full and 3 half baths, this home can accommodate up to 14 guests and offers over 14,000 square feet of living space. While the master suite is gorgeous, the remaining guest suites are all incredible in their own right. Descend in the home's glass elevator to the lower level where you'll find two of the guest suites and other living spaces. Each suite offers a king bed, flat-screen TV, and ensuite. On the main level, you'll find the first guest suite which features a king bed and ensuite, as well as the secondary guest suite which offers a queen bed, twin bed, and an ensuite. The sixth suite is on the upper level and offers a twin over queen bunk and ensuite. With high-end amenities like a home theater room, lounge with pool table and bar, glass elevator, and more, this home is the perfect retreat for hosting your family and friends.

## INTERIOR

- Private Elevator
- Ski Room
- Sound System