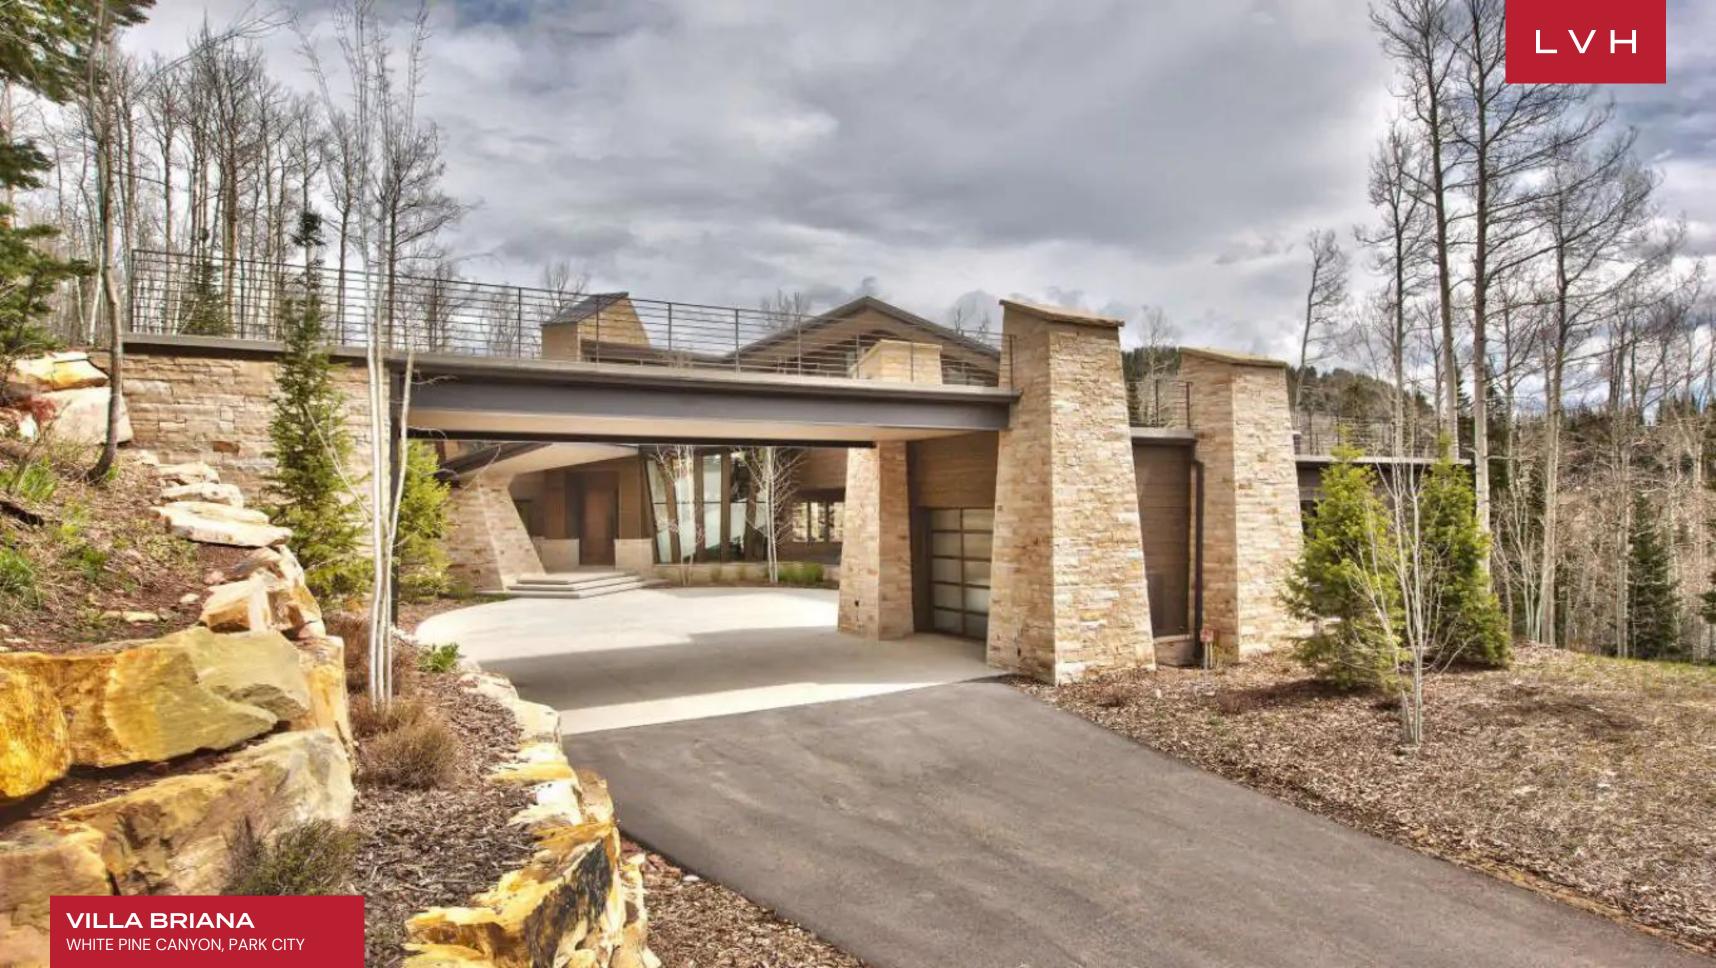

### **VILLA BRIANA**

WHITE PINE CANYON, PARK CITY

Villa Briana is an architecturally stunning, one-of-a-kind design near the base of the Park City Resort Flat Iron ski lift. This beautiful retreat offers easy access to world-class skiing, hiking, and biking, and is only a 20 minute drive to Park City Historic Main Street where you will find shopping, dining, and entertainment.

For your convenience, you'll find a gas barbecue grill just through the doors on the patio. The expansive patio features a sunken private hot tub. There is also spacious garage for 4 cars. Expert level skiers will be able to take advantage of this home's ski-in/ski-out location, and less experienced guests will still find the lift just a 2-minute walk away.