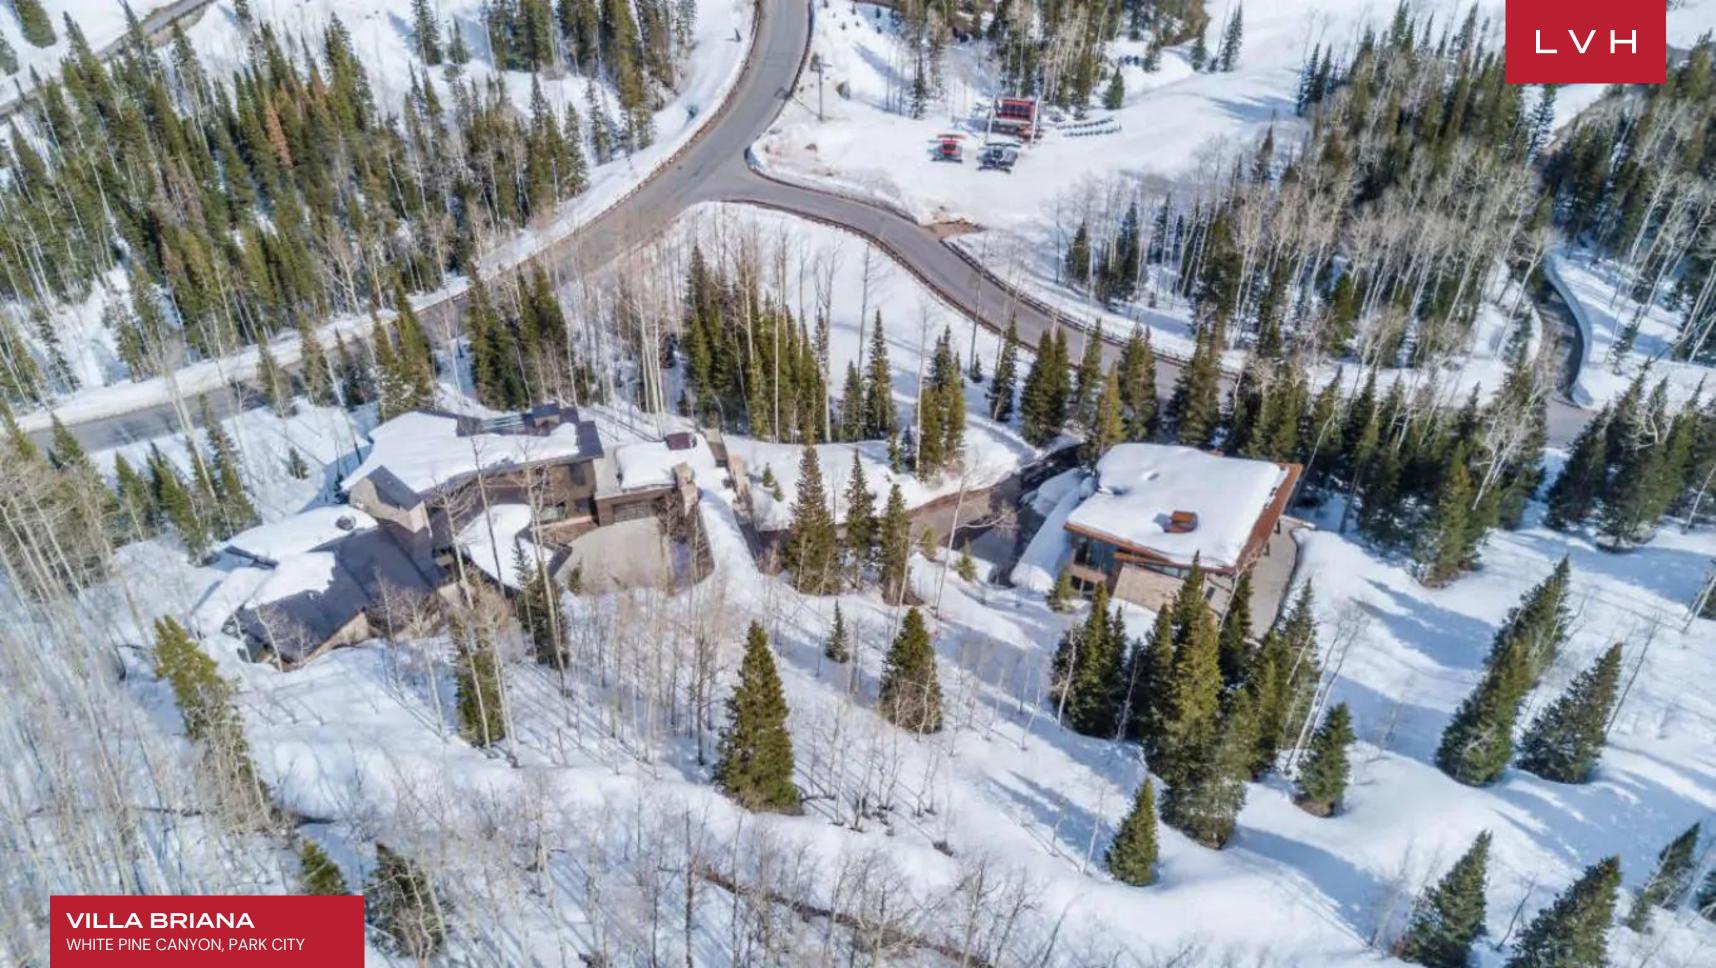

#### LOCATION

- Mountain View
- Ski In / Ski Out
- Ski Walk To Lift

## PARK CITY

WHITE PINE CANYON

Park City located in Summit County in Utah is the main location of the United States' largest independent film festival, the Sundance Film Festival. Luxury villas in Park City have beautifully landscaped yards, gorgeous dining areas and spas serving breathtaking mountain views. Home to two major ski resorts, Park City is definitely perfect for a ski holiday. But apart from skiing, Park City offers other activities that include hiking, sightseeing, and amazing nightlife.