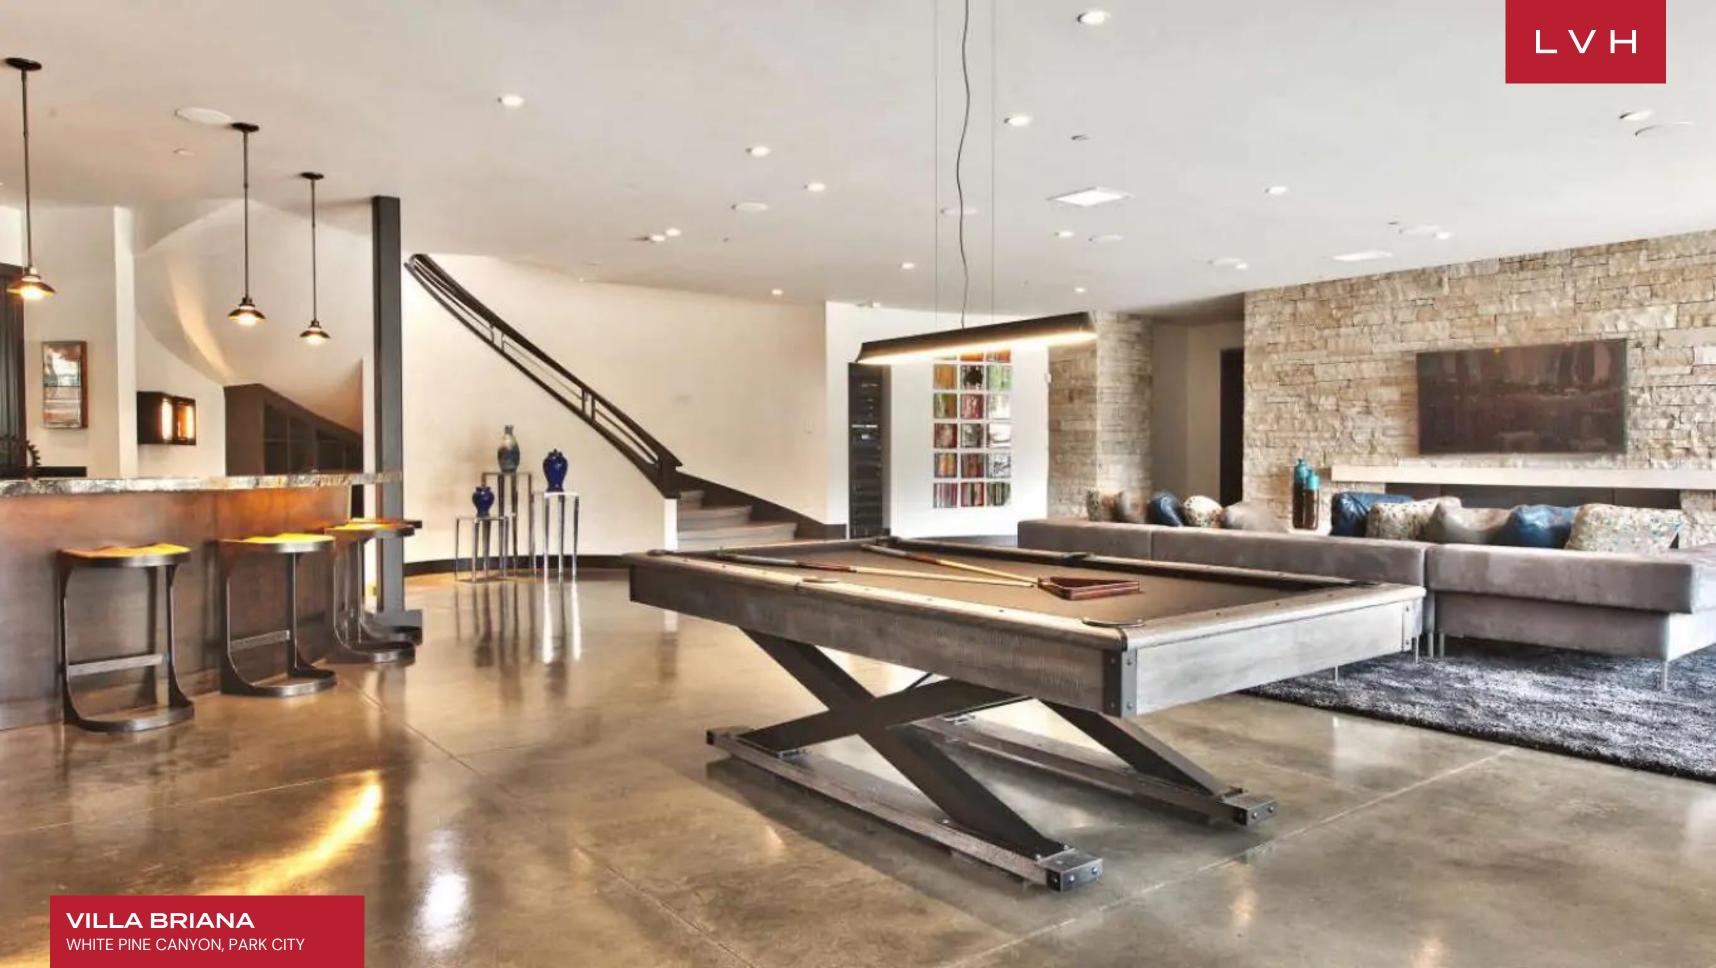

Enter the home and you'll be greeted by the great room floor to ceiling windows showcasing the natural beauty around you. The living area features ample seating near a 2-story fireplace. Just steps away you will find the expansive deck. Adjacent to the living area is the chefs kitchen featuring stainless steel appliances, multiple refrigerators, and ample counter space. Choose to dine at the breakfast bar or formal dining table and enjoy the views. Steps from the gourmet kitchen is a secondary living area featuring floor to ceiling windows and beyond. With plenty of seating and a fireplace, this living space is perfect to unwind in the evenings while enjoying the views. With 6 bedrooms, 6 full and 3 half baths, this home can accommodate up to 14 guests and offers over 14,000 square feet of living space. While the master suite is gorgeous, the remaining guest suites are all incredible in their own right. Descend in the home's glass elevator to the lower level where you'll find two of the guest suites and other living spaces. Each suite offers a king bed, flat-screen TV, and ensuite. On the main level, you'll find the first guest suite which features a king bed and ensuite, as well as the secondary guest suite which offers a queen bed, twin bed, and an ensuite. The sixth suite is on the upper level and offers a twin over queen bunk and ensuite. With high-end amenities like a home theater room, lounge with pool table and bar, glass elevator, and more, this home is the perfect retreat for hosting your family and friends.