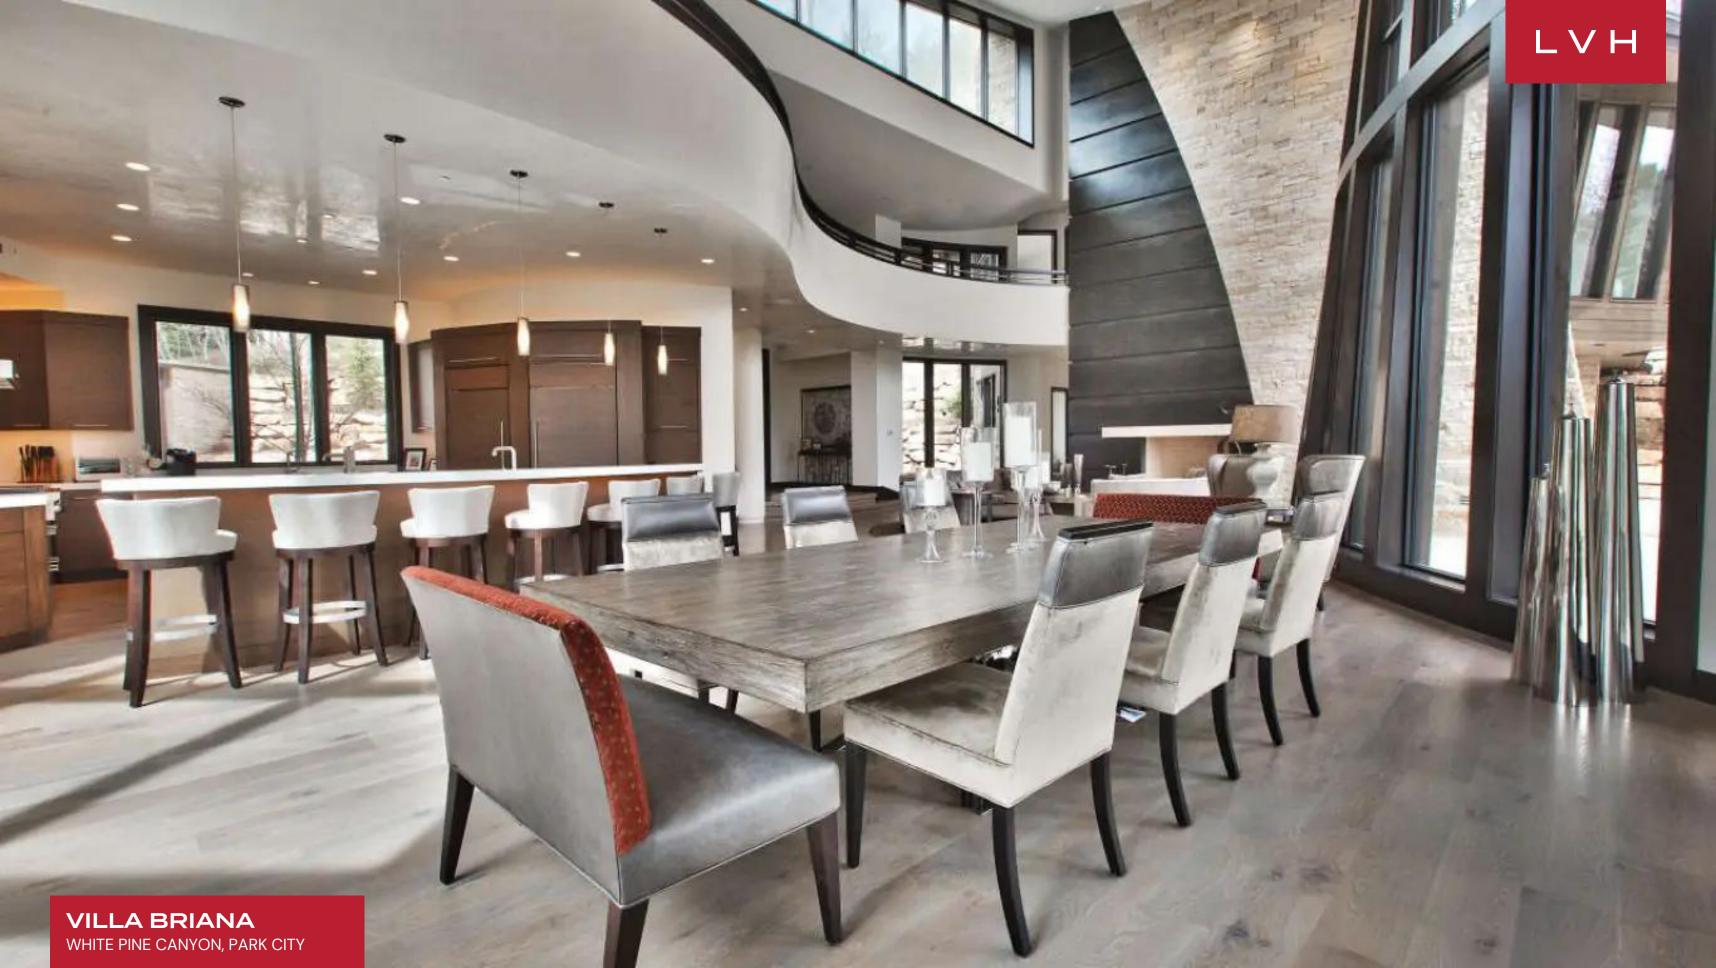

Enter the home and you'll be greeted by the great room floor to ceiling windows showcasing the natural beauty around you. The living area features ample seating near a 2-story fireplace. Just steps away you will find the expansive deck. Adjacent to the living area is the chefs kitchen featuring stainless steel appliances, multiple refrigerators, and ample counter space. Choose to dine at the breakfast bar or formal dining table and enjoy the views. Steps from the gourmet kitchen is a secondary living area featuring floor to ceiling windows and beyond. With plenty of seating and a fireplace, this living space is perfect to unwind in the evenings while enjoying the views. With 6 bedrooms, 6 full and 3 half baths, this home can accommodate up to 14 guests and offers over 14,000 square feet of living space. While the master suite is gorgeous, the remaining guest suites are all incredible in their own right. Descend in the home's glass elevator to the lower level where you'll find two of the guest suites and other living spaces. Each suite offers a king bed, flat-screen TV, and ensuite. On the main level, you'll find the first guest suite which features a king bed and ensuite, as well as the secondary guest suite which offers a queen bed, twin bed, and an ensuite. The sixth suite is on the upper level and offers a twin over queen bunk and ensuite. With high-end amenities like a home theater room, lounge with pool table and bar, glass elevator, and more, this home is the perfect retreat for hosting your family and friends.