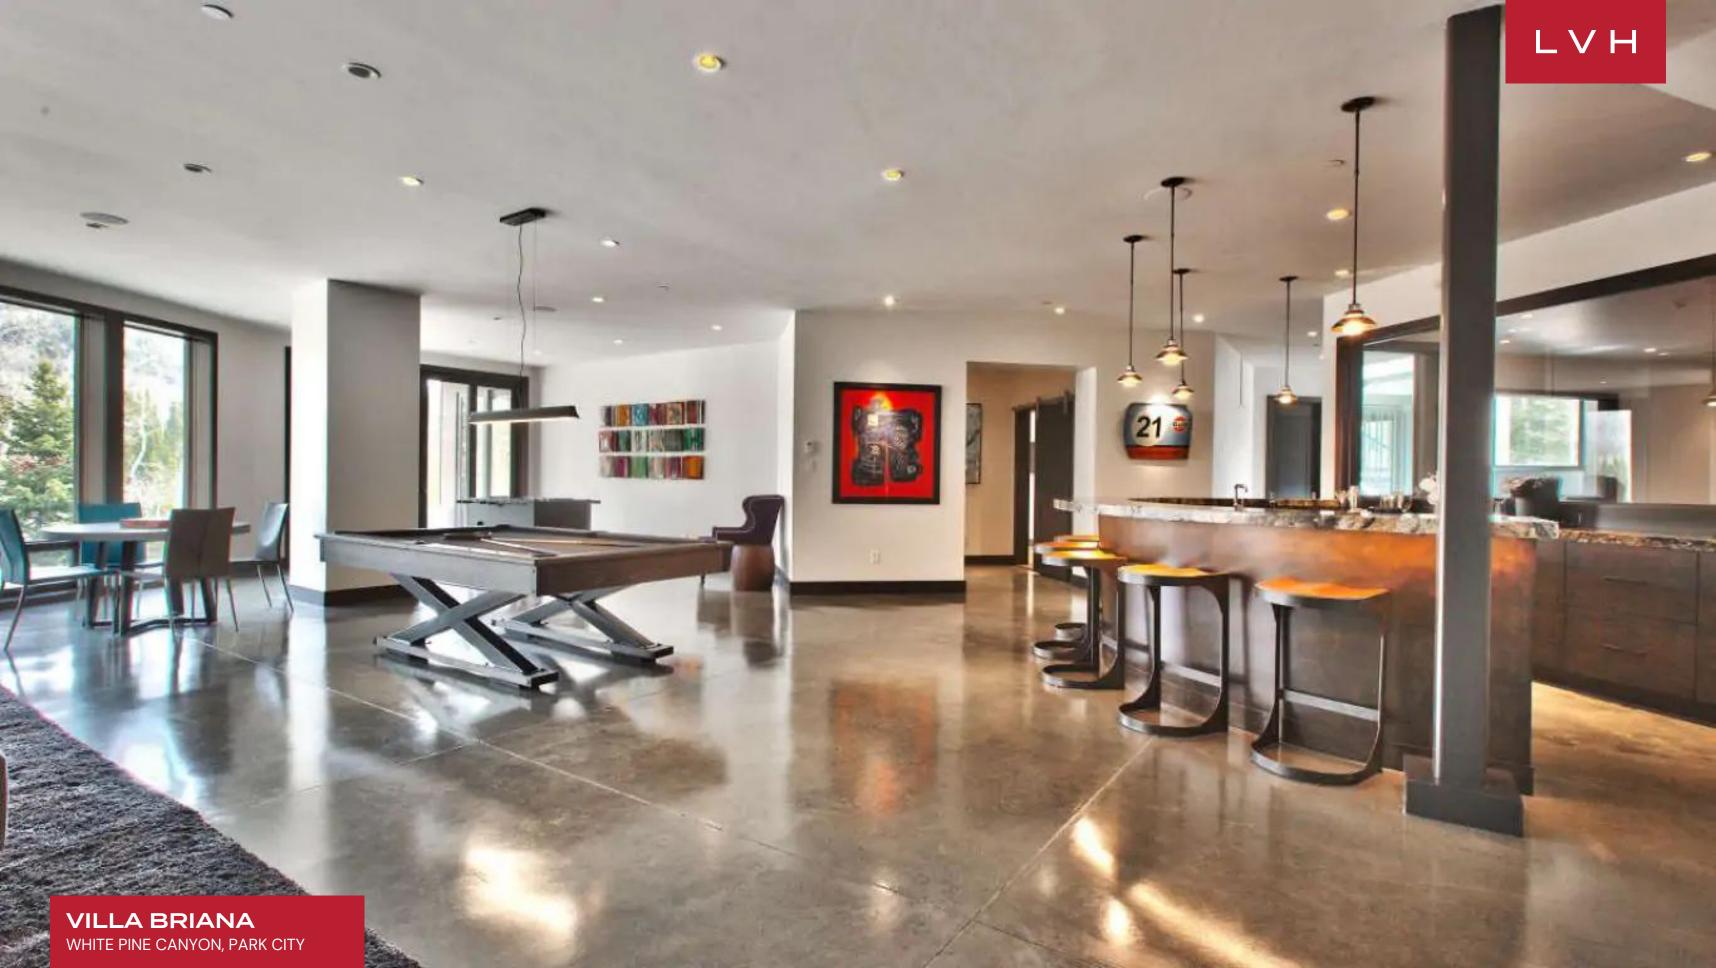

Enter the home and you'll be greeted by the great room floor to ceiling windows showcasing the natural beauty around you. The living area features ample seating near a 2-story fireplace. Just steps away you will find the expansive deck. Adjacent to the living area is the chefs kitchen featuring stainless steel appliances, multiple refrigerators, and ample counter space. Choose to dine at the breakfast bar or formal dining table and enjoy the views. Steps from the gourmet kitchen is a secondary living area featuring floor to ceiling windows and beyond. With plenty of seating and a fireplace, this living space is perfect to unwind in the evenings while enjoying the views. With 6 bedrooms, 6 full and 3 half baths, this home can accommodate up to 14 guests and offers over 14,000 square feet of living space. While the master suite is gorgeous, the remaining guest suites are all incredible in their own right. Descend in the home's glass elevator to the lower level where you'll find two of the guest suites and other living spaces. Each suite offers a king bed, flat-screen TV, and ensuite. On the main level, you'll find the first guest suite which features a king bed and ensuite, as well as the secondary guest suite which offers a queen bed, twin bed, and an ensuite. The sixth suite is on the upper level and offers a twin over queen bunk and ensuite. With high-end amenities like a home theater room, lounge with pool table and bar, glass elevator, and more, this home is the perfect retreat for hosting your family and friends.