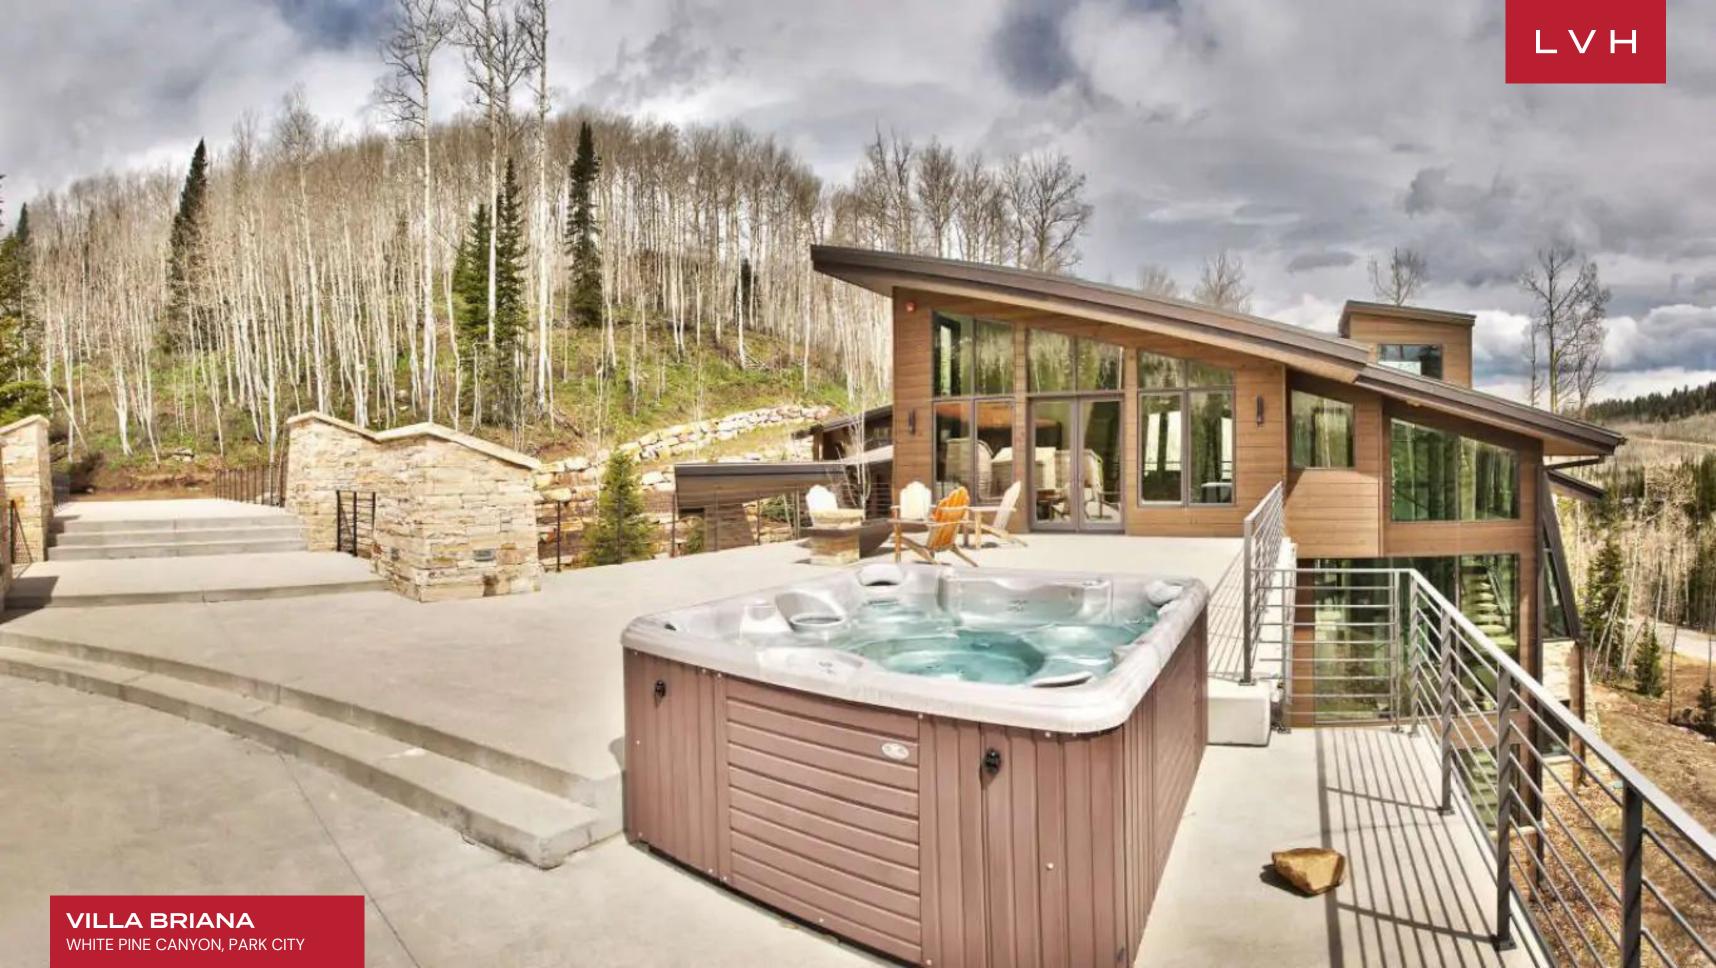

For your convenience, you'll find a gas barbecue grill just through the doors on the patio. The expansive patio features a sunken private hot tub. There is also spacious garage for 4 cars. Expert level skiers will be able to take advantage of this home's ski-in/ski-out location, and less experienced guests will still find the lift just a 2-minute walk away.

#### **EXTERIOR**

- BBQ
- Garage
- Jacuzzi Outdoor
- Patio
- Terrace