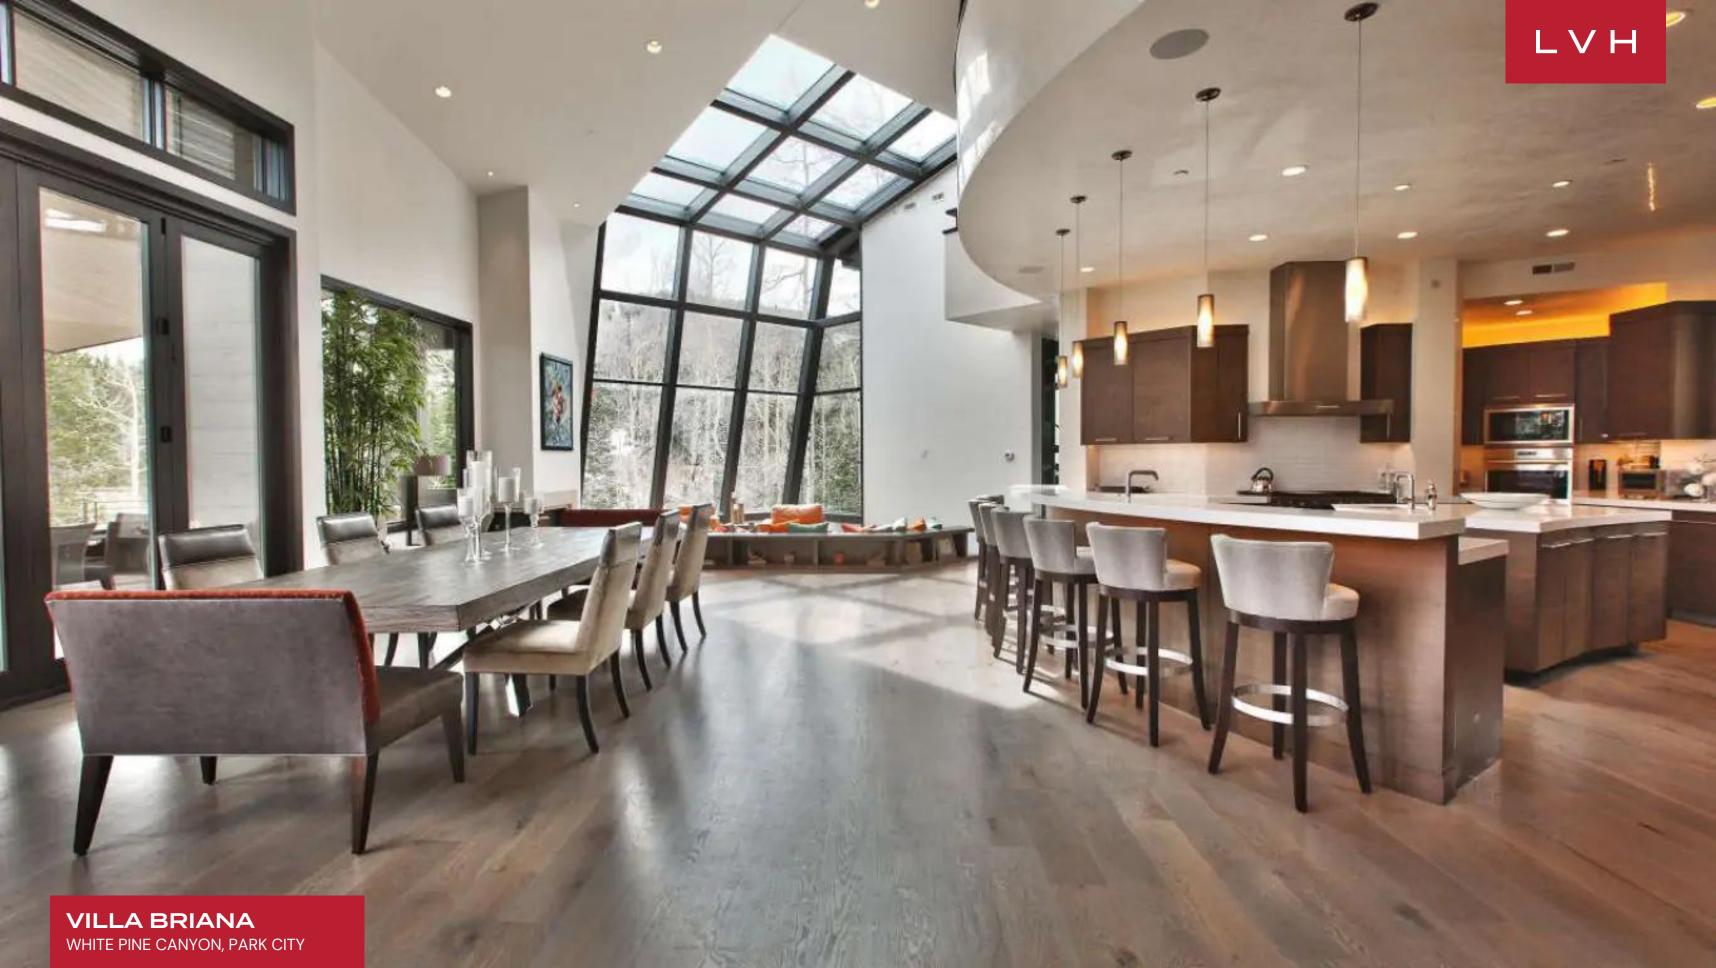

Enter the home and you'll be greeted by the great room floor to ceiling windows showcasing the natural beauty around you. The living area features ample seating near a 2-story fireplace. Just steps away you will find the expansive deck. Adjacent to the living area is the chefs kitchen featuring stainless steel appliances, multiple refrigerators, and ample counter space. Choose to dine at the breakfast bar or formal dining table and enjoy the views. Steps from the gourmet kitchen is a secondary living area featuring floor to ceiling windows and beyond. With plenty of seating and a fireplace, this living space is perfect to unwind in the evenings while enjoying the views. With 6 bedrooms, 6 full and 3 half baths, this home can accommodate up to 14 guests and offers over 14,000 square feet of living space. While the master suite is gorgeous, the remaining guest suites are all incredible in their own right. Descend in the home's glass elevator to the lower level where you'll find two of the guest suites and other living spaces. Each suite offers a king bed, flat-screen TV, and ensuite. On the main level, you'll find the first guest suite which features a king bed and ensuite, as well as the secondary guest suite which offers a queen bed, twin bed, and an ensuite. The sixth suite is on the upper level and offers a twin over queen bunk and ensuite. With high-end amenities like a home theater room, lounge with pool table and bar, glass elevator, and more, this home is the perfect retreat for hosting your family and friends.