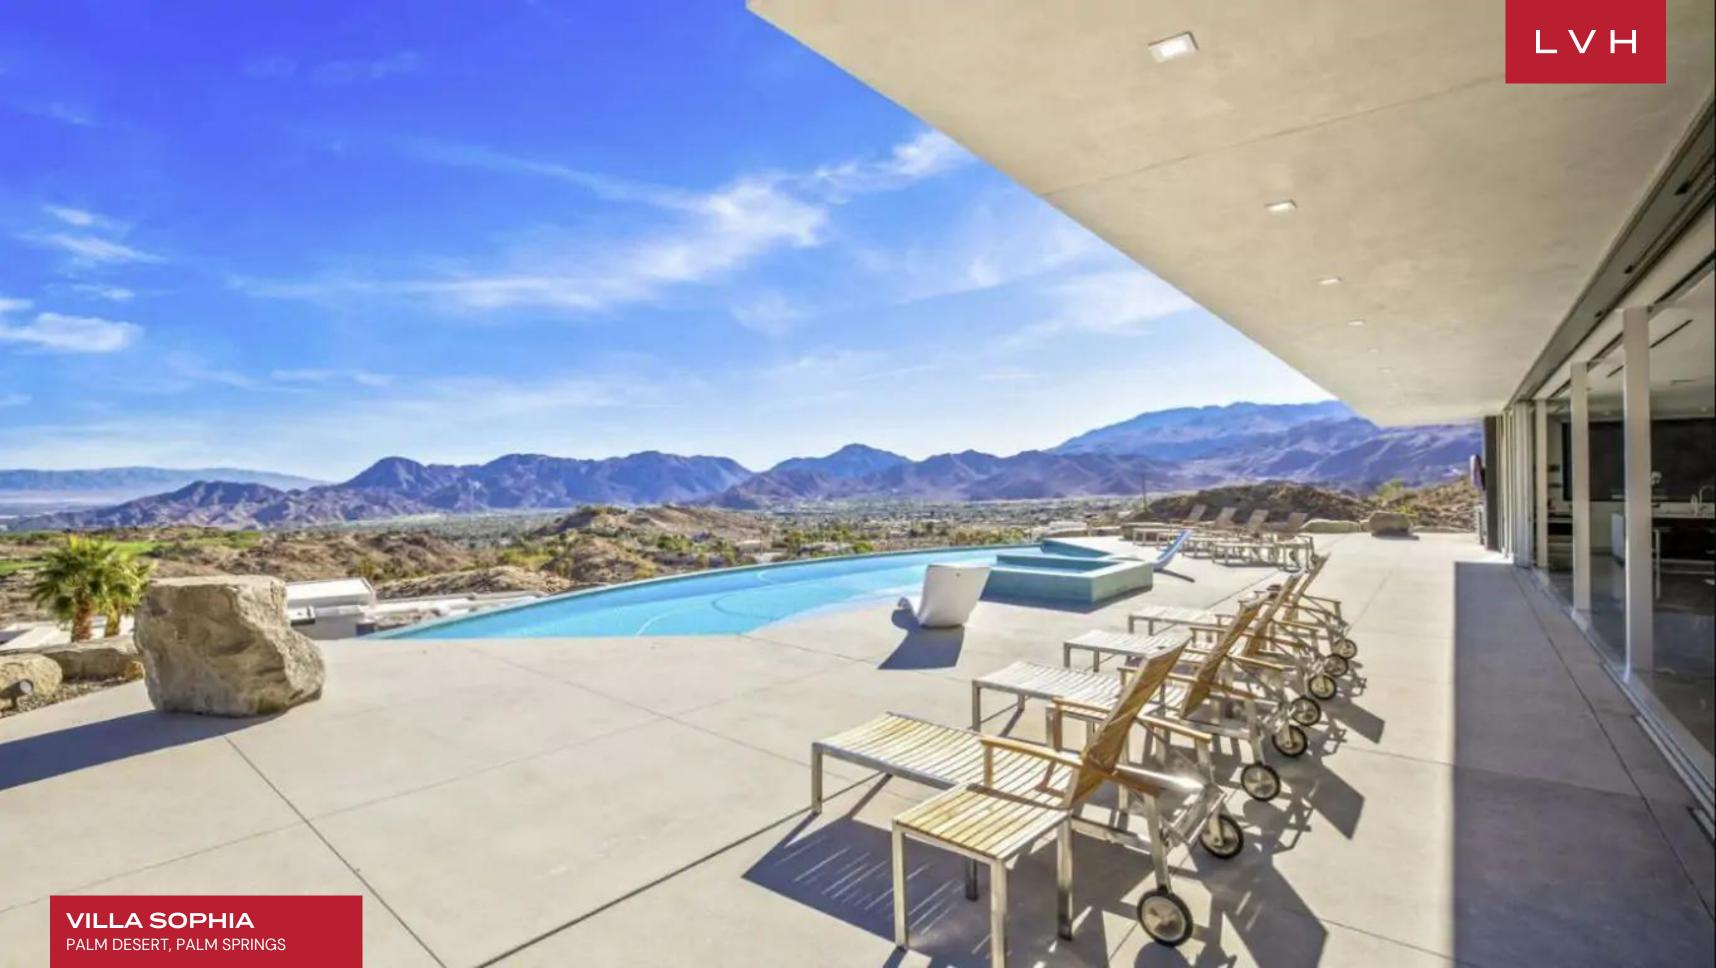

Perched mountaintop, guests may include in the therapeutic waters of the saltwater infinity pool with the entirety of the Coachella visible from the home's coveted perch. Outfitted with multiple fire pits and lounging areas across the expansive property, there is no shortage of vantage points to take in the vistas and the impossibly starry night sky.

#### **EXTERIOR**

- BBQ
- Fire Pit
- Jacuzzi Outdoor
- Lounger and Chair
- Patio
- Pool Outdoor Heated
- Terrace