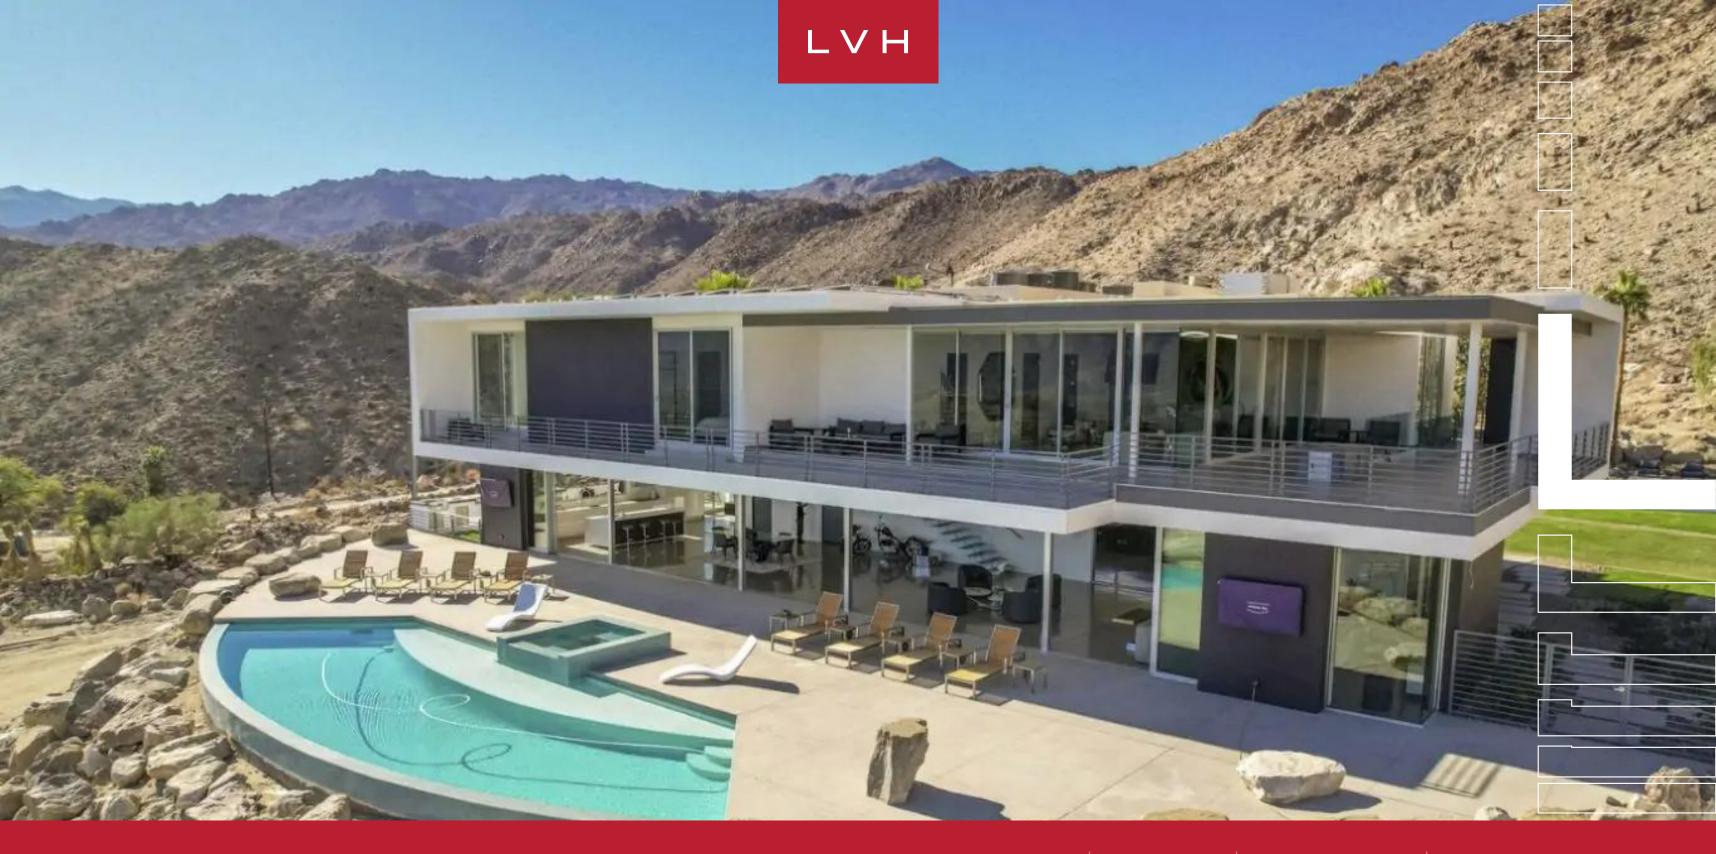

### VILLA SOPHIA

PALM DESERT, PALM SPRINGS

Villa Sophia is an astounding contemporary residence presenting the purest distillation of desert luxury. This gorgeous modern estate is perched in the wondrous expanse of the desert, commanding breathtaking Valley views from the foothills of the Santa Rosa Mountains. Sleek glass-encased exteriors juxtapose dramatically against the exceptionally rugged terrain, making for a truly one-of-a-kind luxury experience.

Contemporary chic elegance meets ultra-sophisticated minimalist chic sensibilities, emphasizing the scale of the architectural interiors and the scintillating qualities of the materials used. Presenting 5300 sq. ft of unadulterated opulence, guests will be taken aback by the sheer stature of the common rooms, defined by striking dimensions and dramatic vertices. Oversized sliding glass walls instill a tremendous sense of lateral space, matching the epic scope of the mountainscape views it commands. The generous desert sun refracts beautifully across the lustrous open spaces, enhancing a sense of grandeur, airiness, and oneness with the savage natural beauty on full display. Soaring ceilings, polished concrete floors, and sparse designer furnishings cultivate an exceptional space pushing the bounds of luxury residential living. The chef's kitchen is a dream come true with Smeg appliances and custom finishes. Four exquisite bedrooms accommodate up to eight guests in utmost comfort, discretion, and luxury. Bodily bliss awaits with each suite outfitted with premium mattresses and linens and lavish spa-inspired ensuites. For added convenience, this home also features two washers and dryers.

Perched mountaintop, guests may include in the therapeutic waters of the saltwater infinity pool with the entirety of the Coachella visible from the home's coveted perch. Outfitted with multiple fire pits and lounging areas across the expansive property, there is no shortage of vantage points to take in the vistas and the impossibly starry night sky.