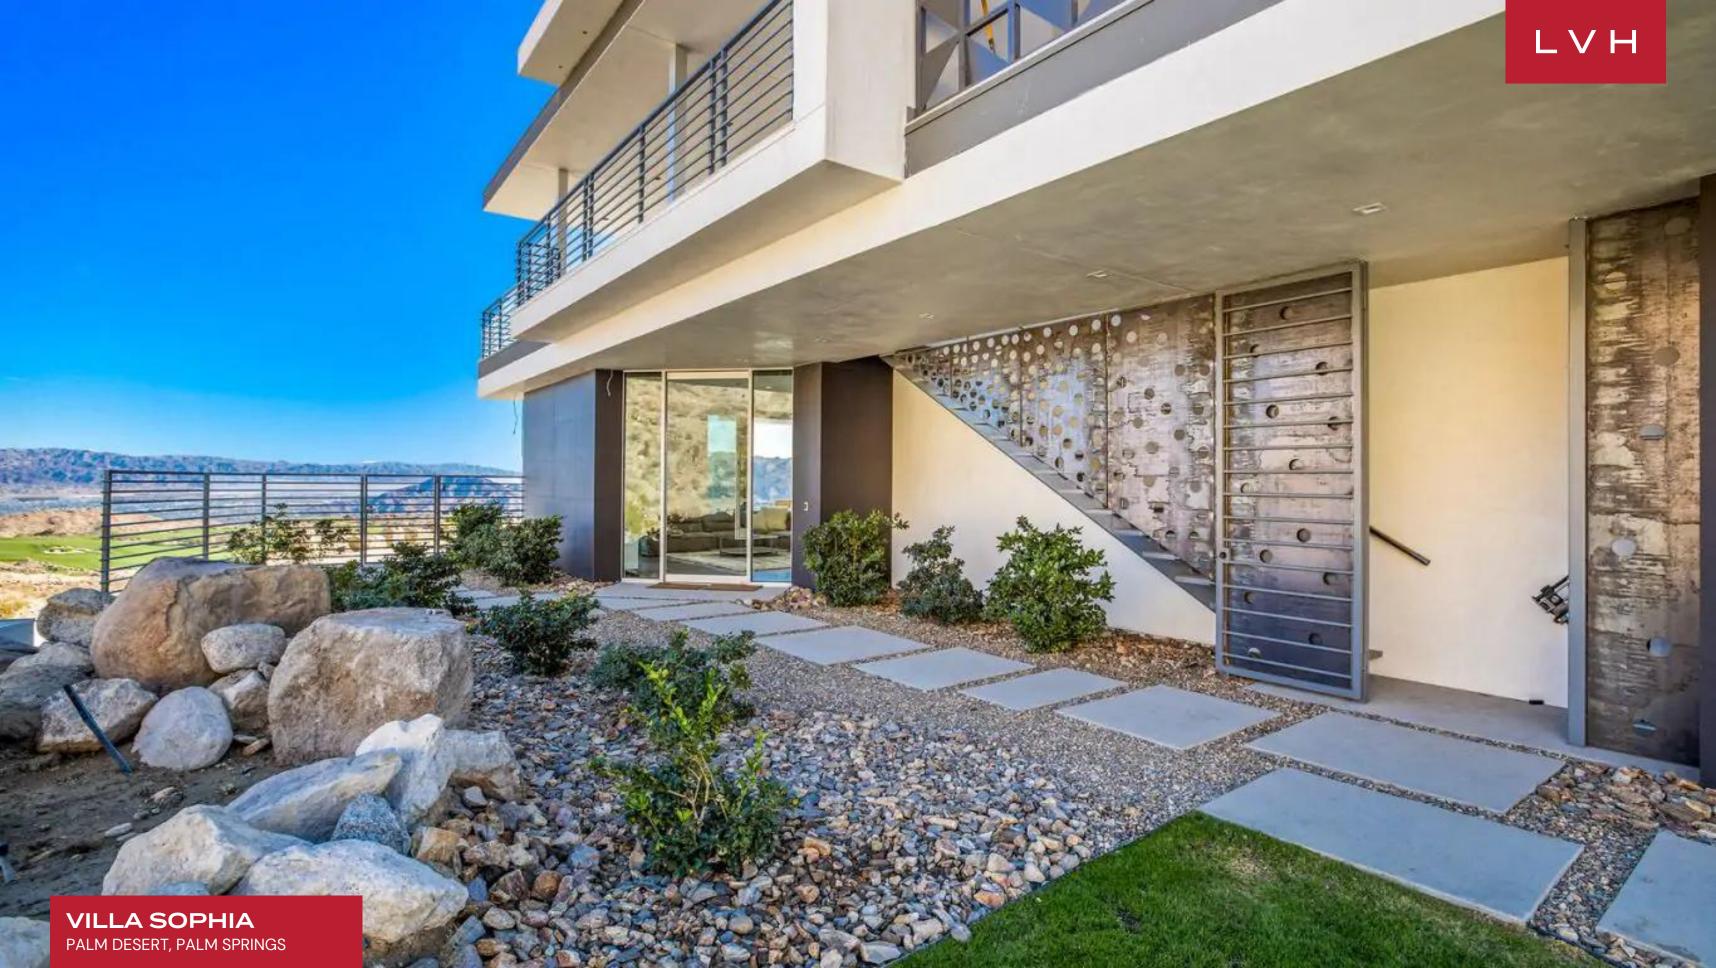

### VILLA SOPHIA

PALM DESERT, PALM SPRINGS

Villa Sophia is an astounding contemporary residence presenting the purest distillation of desert luxury. This gorgeous modern estate is perched in the wondrous expanse of the desert, commanding breathtaking Valley views from the foothills of the Santa Rosa Mountains. Sleek glass-encased exteriors juxtapose dramatically against the exceptionally rugged terrain, making for a truly one-of-a-kind luxury experience.

Contemporary chic elegance meets ultra-sophisticated minimalist chic sensibilities, emphasizing the scale of the architectural interiors and the scintillating qualities of the materials used. Presenting 5300 sq. ft of unadulterated opulence, guests will be taken aback by the sheer stature of the common rooms, defined by striking dimensions and dramatic vertices. Oversized sliding glass walls instill a tremendous sense of lateral space, matching the epic scope of the mountainscape views it commands. The generous desert sun refracts beautifully across the lustrous open spaces, enhancing a sense of grandeur, airiness, and oneness with the savage natural beauty on full display. Soaring ceilings, polished concrete floors, and sparse designer furnishings cultivate an exceptional space pushing the bounds of luxury residential living. The chef's kitchen is a dream come true with Smeg appliances and custom finishes. Four exquisite bedrooms accommodate up to eight guests in utmost comfort, discretion, and luxury. Bodily bliss awaits with each suite outfitted with premium mattresses and linens and lavish spa-inspired ensuites. For added convenience, this home also features two washers and dryers.