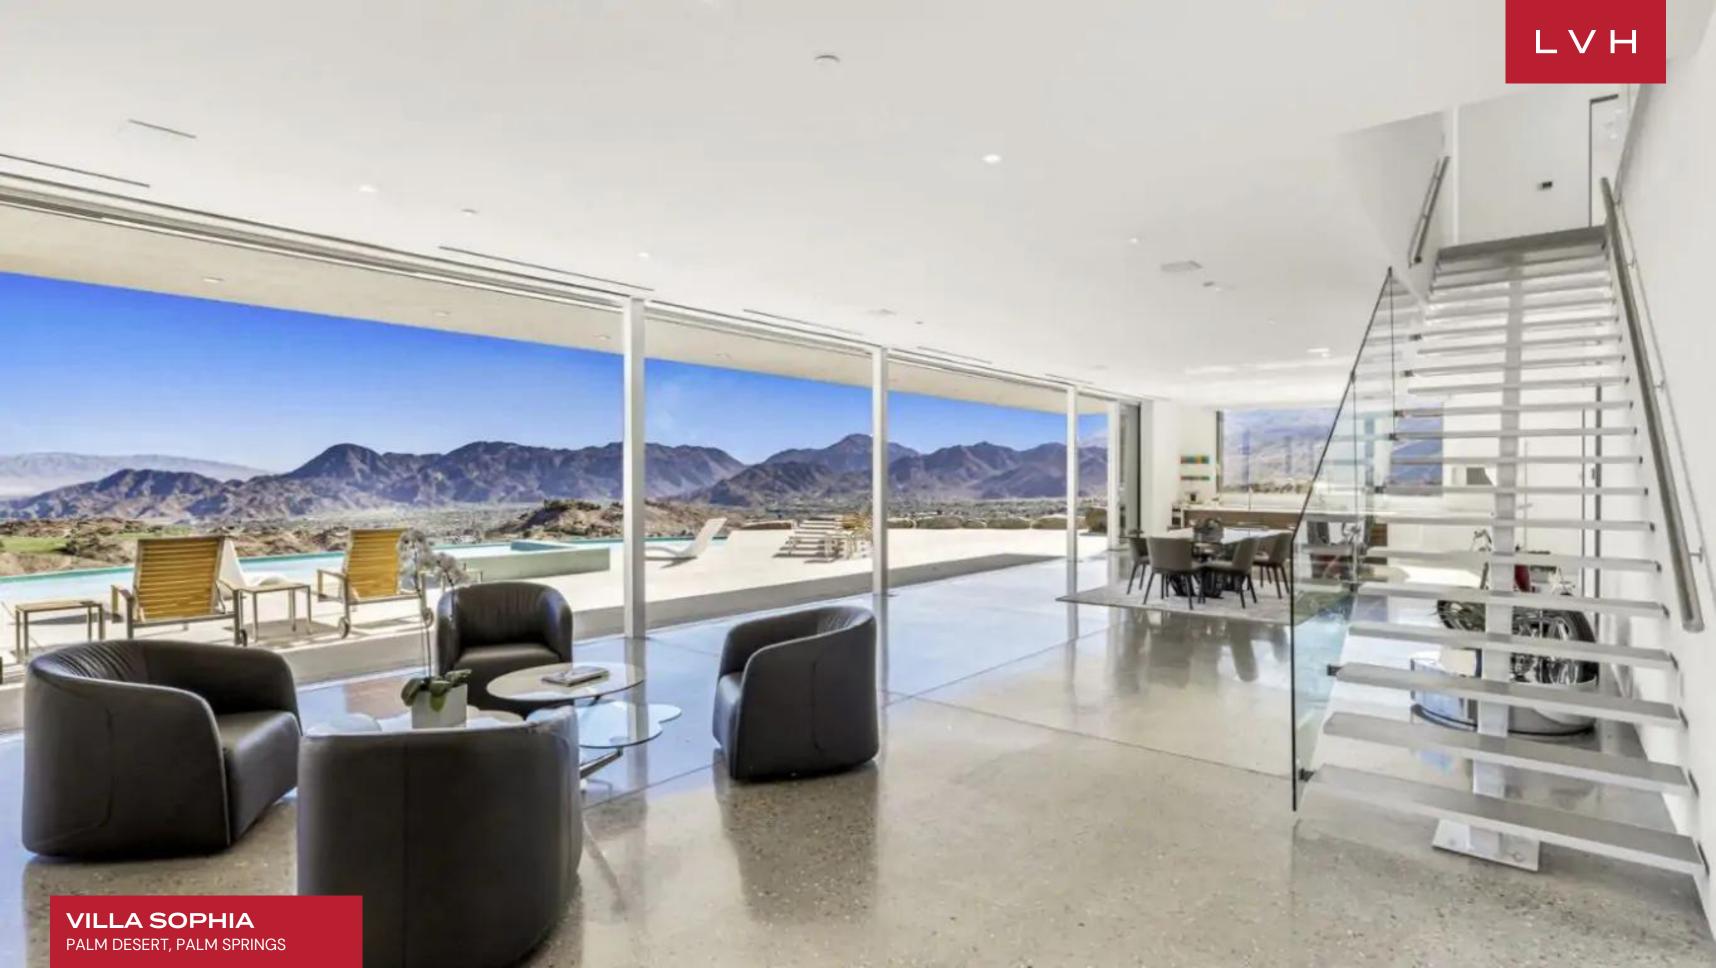

Contemporary chic elegance meets ultra-sophisticated minimalist chic sensibilities, emphasizing the scale of the architectural interiors and the scintillating qualities of the materials used. Presenting 5300 sq. ft of unadulterated opulence, guests will be taken aback by the sheer stature of the common rooms, defined by striking dimensions and dramatic vertices. Oversized sliding glass walls instill a tremendous sense of lateral space, matching the epic scope of the mountainscape views it commands. The generous desert sun refracts beautifully across the lustrous open spaces, enhancing a sense of grandeur, airiness, and oneness with the savage natural beauty on full display. Soaring ceilings, polished concrete floors, and sparse designer furnishings cultivate an exceptional space pushing the bounds of luxury residential living. The chef's kitchen is a dream come true with Smeg appliances and custom finishes. Four exquisite bedrooms accommodate up to eight guests in utmost comfort, discretion, and luxury. Bodily bliss awaits with each suite outfitted with premium mattresses and linens and lavish spa-inspired ensuites. For added convenience, this home also features two washers and dryers.

Perched mountaintop, guests may include in the therapeutic waters of the saltwater infinity pool with the entirety of the Coachella visible from the home's coveted perch. Outfitted with multiple fire pits and lounging areas across the expansive property, there is no shortage of vantage points to take in the vistas and the impossibly starry night sky.