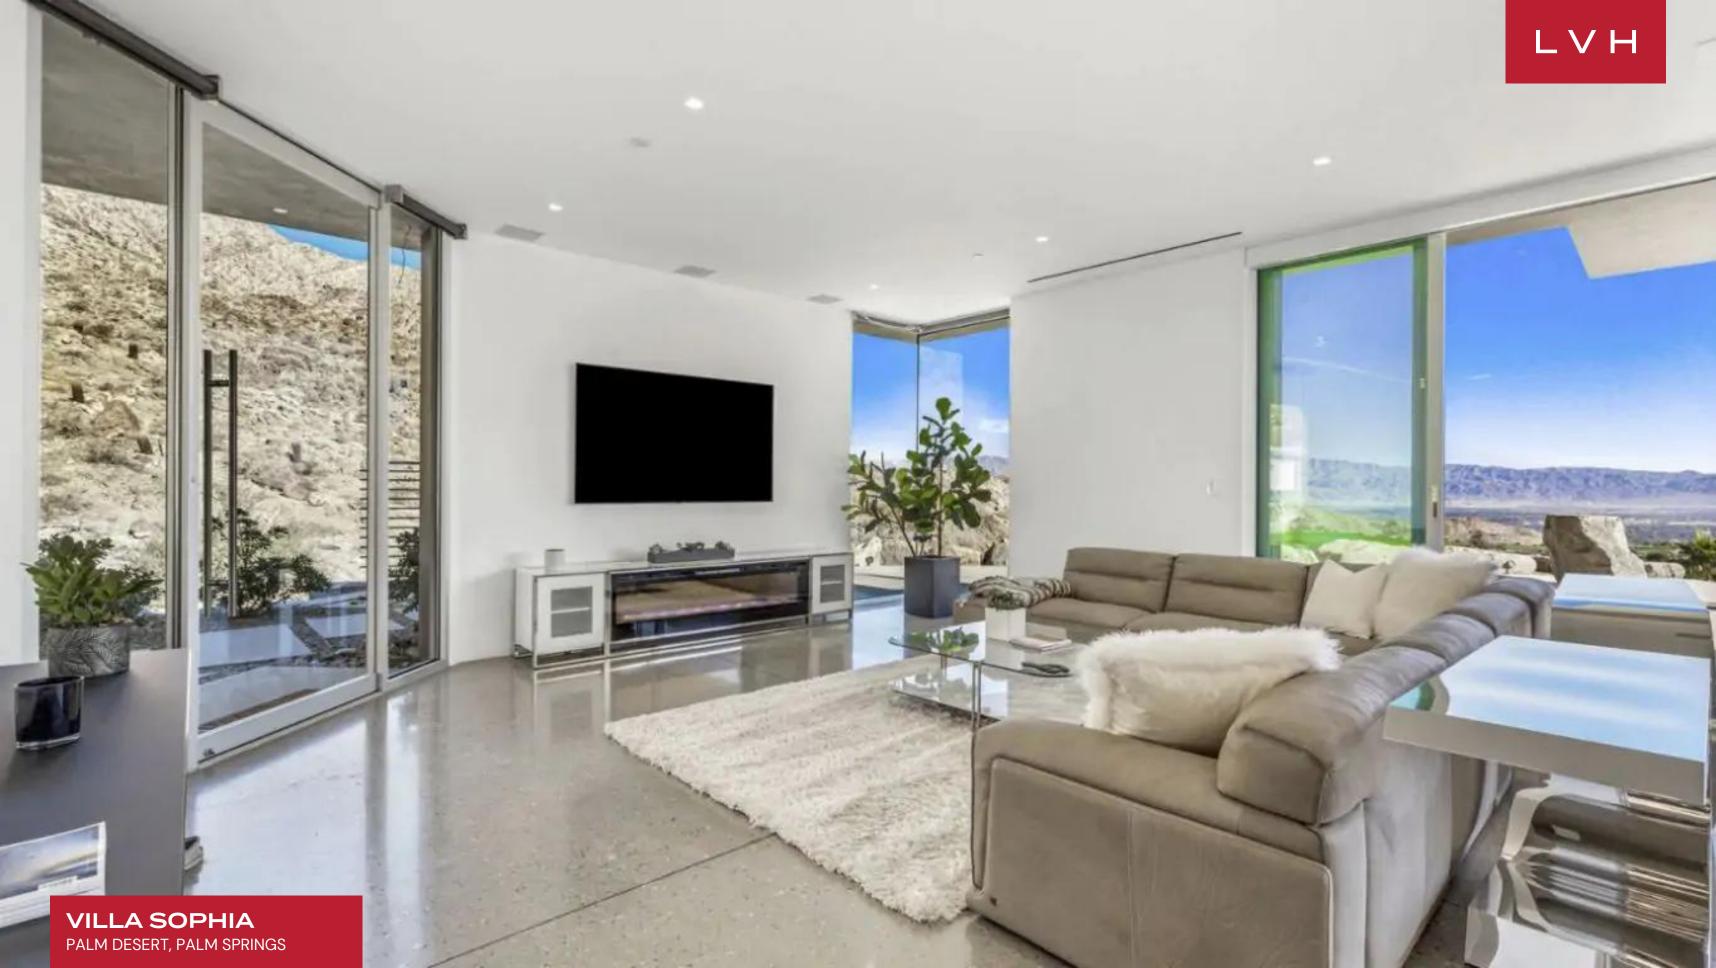

Contemporary chic elegance meets ultra-sophisticated minimalist chic sensibilities, emphasizing the scale of the architectural interiors and the scintillating qualities of the materials used. Presenting 5300 sq. ft of unadulterated opulence, guests will be taken aback by the sheer stature of the common rooms, defined by striking dimensions and dramatic vertices. Oversized sliding glass walls instill a tremendous sense of lateral space, matching the epic scope of the mountainscape views it commands. The generous desert sun refracts beautifully across the lustrous open spaces, enhancing a sense of grandeur, airiness, and oneness with the savage natural beauty on full display. Soaring ceilings, polished concrete floors, and sparse designer furnishings cultivate an exceptional space pushing the bounds of luxury residential living. The chef's kitchen is a dream come true with Smeg appliances and custom finishes. Four exquisite bedrooms accommodate up to eight guests in utmost comfort, discretion, and luxury. Bodily bliss awaits with each suite outfitted with premium mattresses and linens and lavish spa-inspired ensuites. For added convenience, this home also features two washers and dryers.

#### INTERIOR

- Air Conditioning
- Cable/Satellite TV
- Laundry