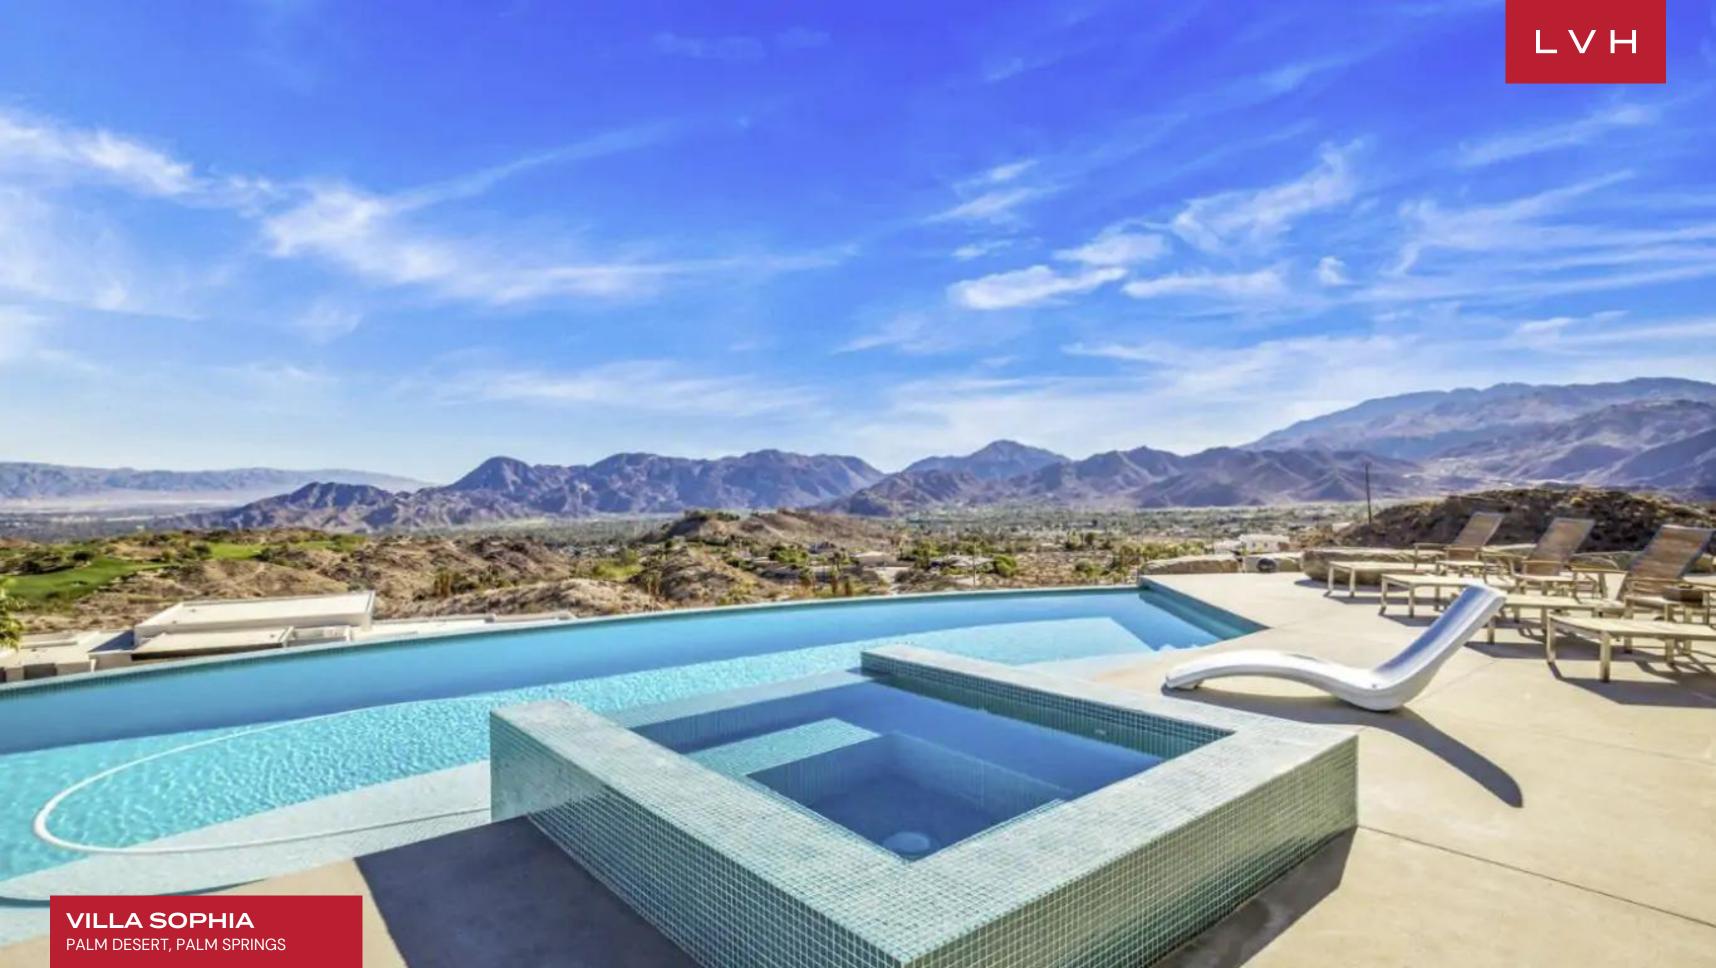

Perched mountaintop, guests may include in the therapeutic waters of the saltwater infinity pool with the entirety of the Coachella visible from the home's coveted perch. Outfitted with multiple fire pits and lounging areas across the expansive property, there is no shortage of vantage points to take in the vistas and the impossibly starry night sky.

#### **EXTERIOR**

- BBQ
- Fire Pit
- Jacuzzi Outdoor
- Lounger and Chair
- Patio
- Pool Outdoor Heated
- Terrace