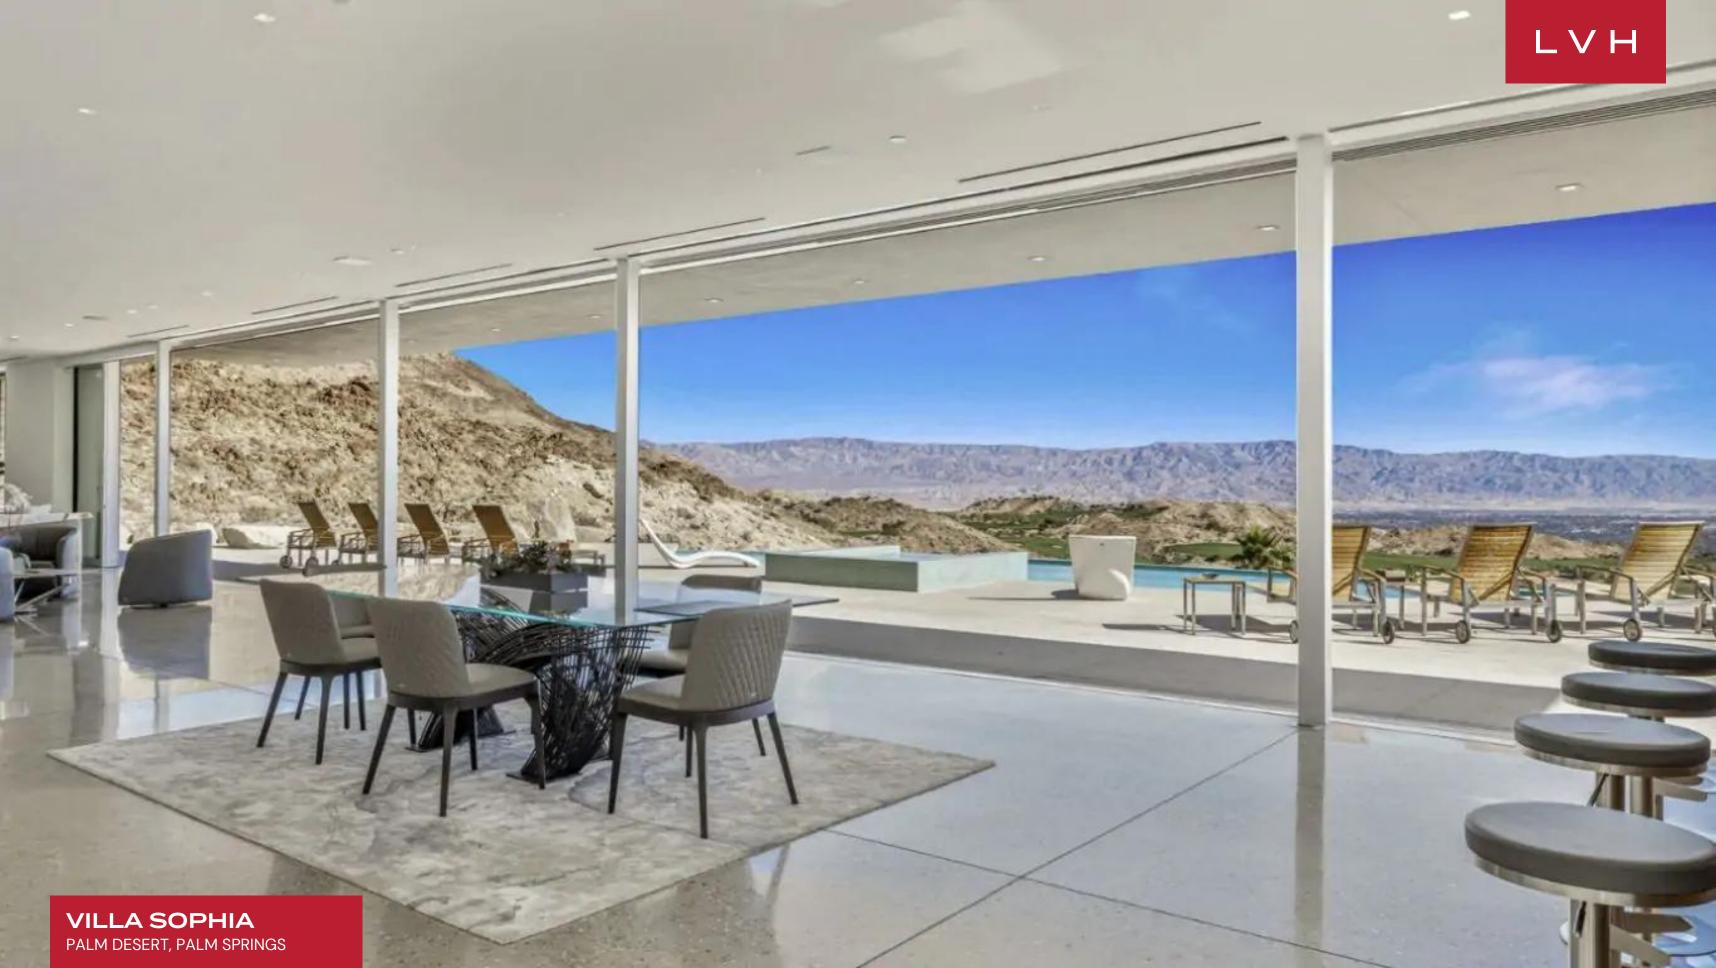

Contemporary chic elegance meets ultra-sophisticated minimalist chic sensibilities, emphasizing the scale of the architectural interiors and the scintillating qualities of the materials used. Presenting 5300 sq. ft of unadulterated opulence, guests will be taken aback by the sheer stature of the common rooms, defined by striking dimensions and dramatic vertices. Oversized sliding glass walls instill a tremendous sense of lateral space, matching the epic scope of the mountainscape views it commands. The generous desert sun refracts beautifully across the lustrous open spaces, enhancing a sense of grandeur, airiness, and oneness with the savage natural beauty on full display. Soaring ceilings, polished concrete floors, and sparse designer furnishings cultivate an exceptional space pushing the bounds of luxury residential living. The chef's kitchen is a dream come true with Smeg appliances and custom finishes. Four exquisite bedrooms accommodate up to eight guests in utmost comfort, discretion, and luxury. Bodily bliss awaits with each suite outfitted with premium mattresses and linens and lavish spa-inspired ensuites. For added convenience, this home also features two washers and dryers.

Perched mountaintop, guests may include in the therapeutic waters of the saltwater infinity pool with the entirety of the Coachella visible from the home's coveted perch. Outfitted with multiple fire pits and lounging areas across the expansive property, there is no shortage of vantage points to take in the vistas and the impossibly starry night sky.