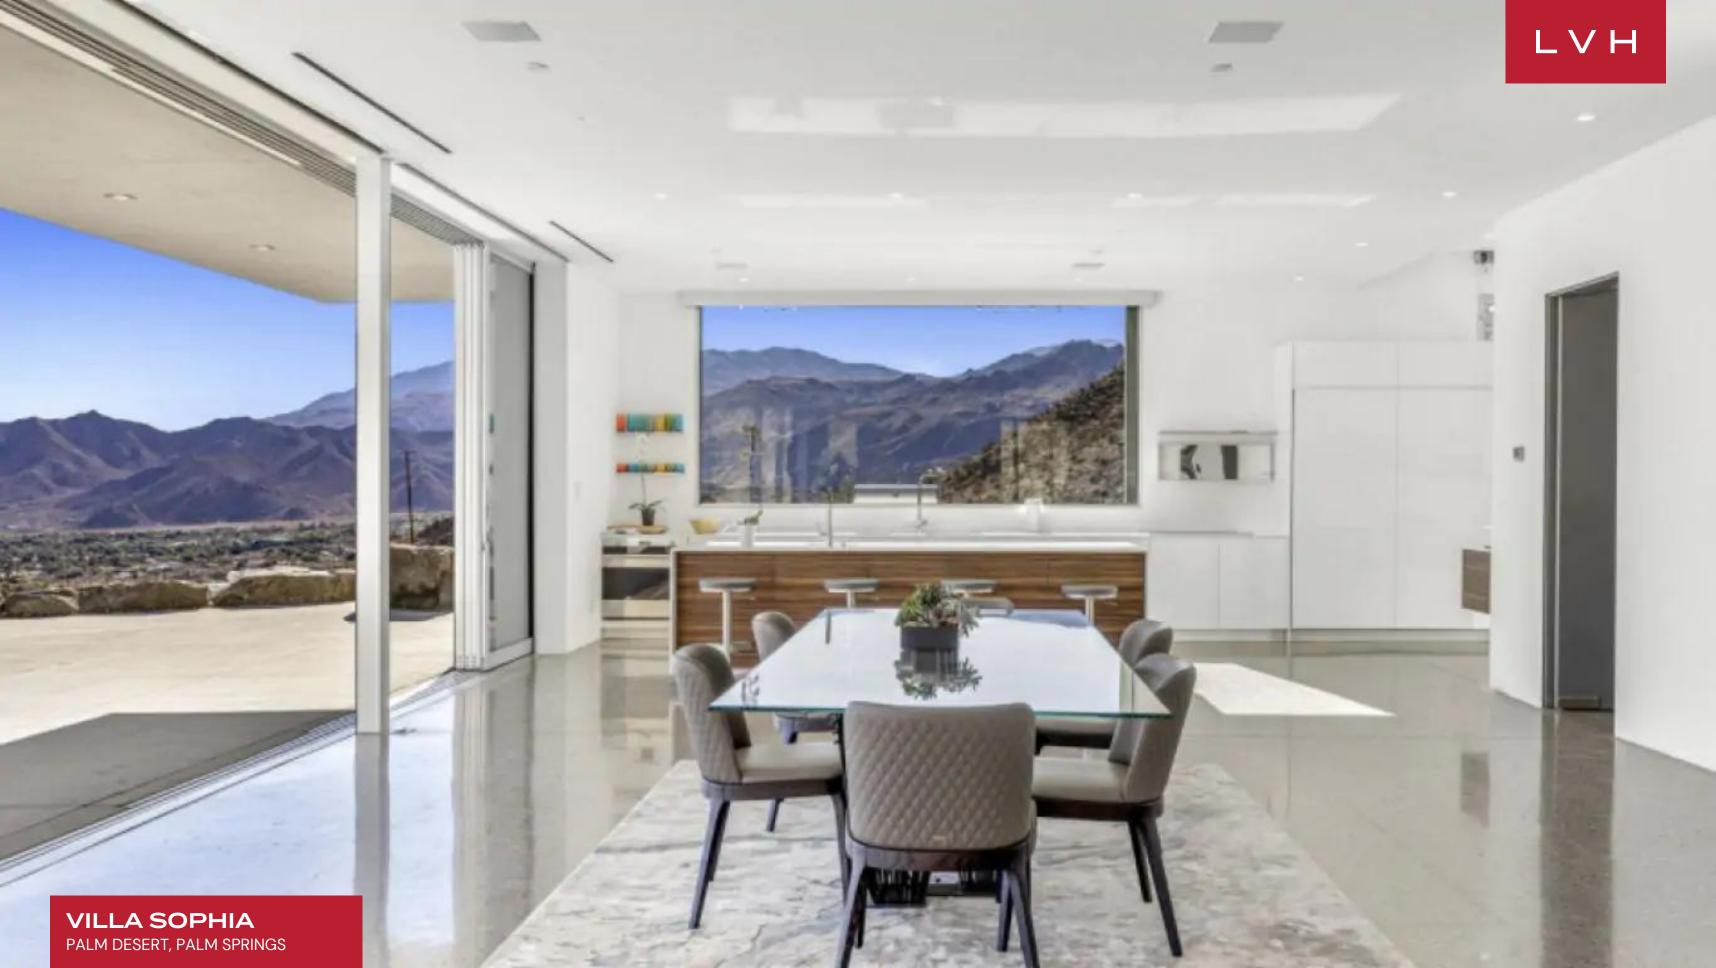

### VILLA SOPHIA

PALM DESERT, PALM SPRINGS

Villa Sophia is an astounding contemporary residence presenting the purest distillation of desert luxury. This gorgeous modern estate is perched in the wondrous expanse of the desert, commanding breathtaking Valley views from the foothills of the Santa Rosa Mountains. Sleek glass-encased exteriors juxtapose dramatically against the exceptionally rugged terrain, making for a truly one-of-a-kind luxury experience.

Contemporary chic elegance meets ultra-sophisticated minimalist chic sensibilities, emphasizing the scale of the architectural interiors and the scintillating qualities of the materials used. Presenting 5300 sq. ft of unadulterated opulence, guests will be taken aback by the sheer stature of the common rooms, defined by striking dimensions and dramatic vertices. Oversized sliding glass walls instill a tremendous sense of lateral space, matching the epic scope of the mountainscape views it commands. The generous desert sun refracts beautifully across the lustrous open spaces, enhancing a sense of grandeur, airiness, and oneness with the savage natural beauty on full display. Soaring ceilings, polished concrete floors, and sparse designer furnishings cultivate an exceptional space pushing the bounds of luxury residential living. The chef's kitchen is a dream come true with Smeg appliances and custom finishes. Four exquisite bedrooms accommodate up to eight guests in utmost comfort, discretion, and luxury. Bodily bliss awaits with each suite outfitted with premium mattresses and linens and lavish spa-inspired ensuites. For added convenience, this home also features two washers and dryers.