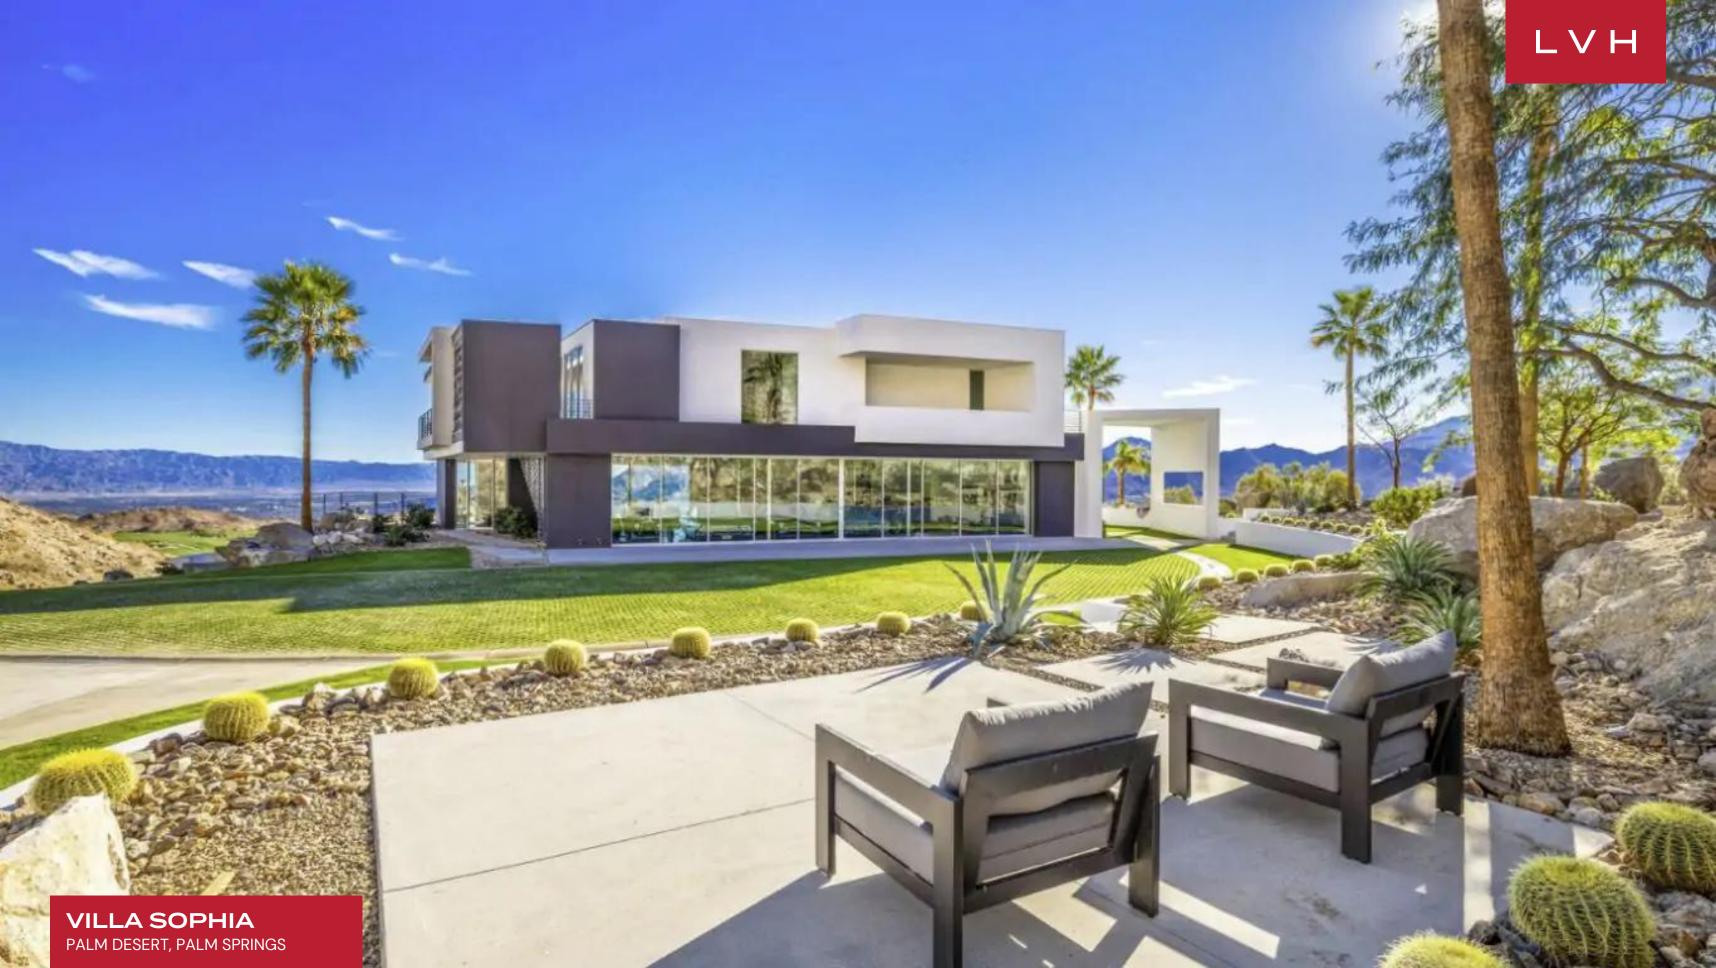

### VILLA SOPHIA

PALM DESERT, PALM SPRINGS

Villa Sophia is an astounding contemporary residence presenting the purest distillation of desert luxury. This gorgeous modern estate is perched in the wondrous expanse of the desert, commanding breathtaking Valley views from the foothills of the Santa Rosa Mountains. Sleek glass-encased exteriors juxtapose dramatically against the exceptionally rugged terrain, making for a truly one-of-a-kind luxury experience.

Contemporary chic elegance meets ultra-sophisticated minimalist chic sensibilities, emphasizing the scale of the architectural interiors and the scintillating qualities of the materials used. Presenting 5300 sq. ft of unadulterated opulence, guests will be taken aback by the sheer stature of the common rooms, defined by striking dimensions and dramatic vertices. Oversized sliding glass walls instill a tremendous sense of lateral space, matching the epic scope of the mountainscape views it commands. The generous desert sun refracts beautifully across the lustrous open spaces, enhancing a sense of grandeur, airiness, and oneness with the savage natural beauty on full display. Soaring ceilings, polished concrete floors, and sparse designer furnishings cultivate an exceptional space pushing the bounds of luxury residential living. The chef's kitchen is a dream come true with Smeg appliances and custom finishes. Four exquisite bedrooms accommodate up to eight guests in utmost comfort, discretion, and luxury. Bodily bliss awaits with each suite outfitted with premium mattresses and linens and lavish spa-inspired ensuites. For added convenience, this home also features two washers and dryers.