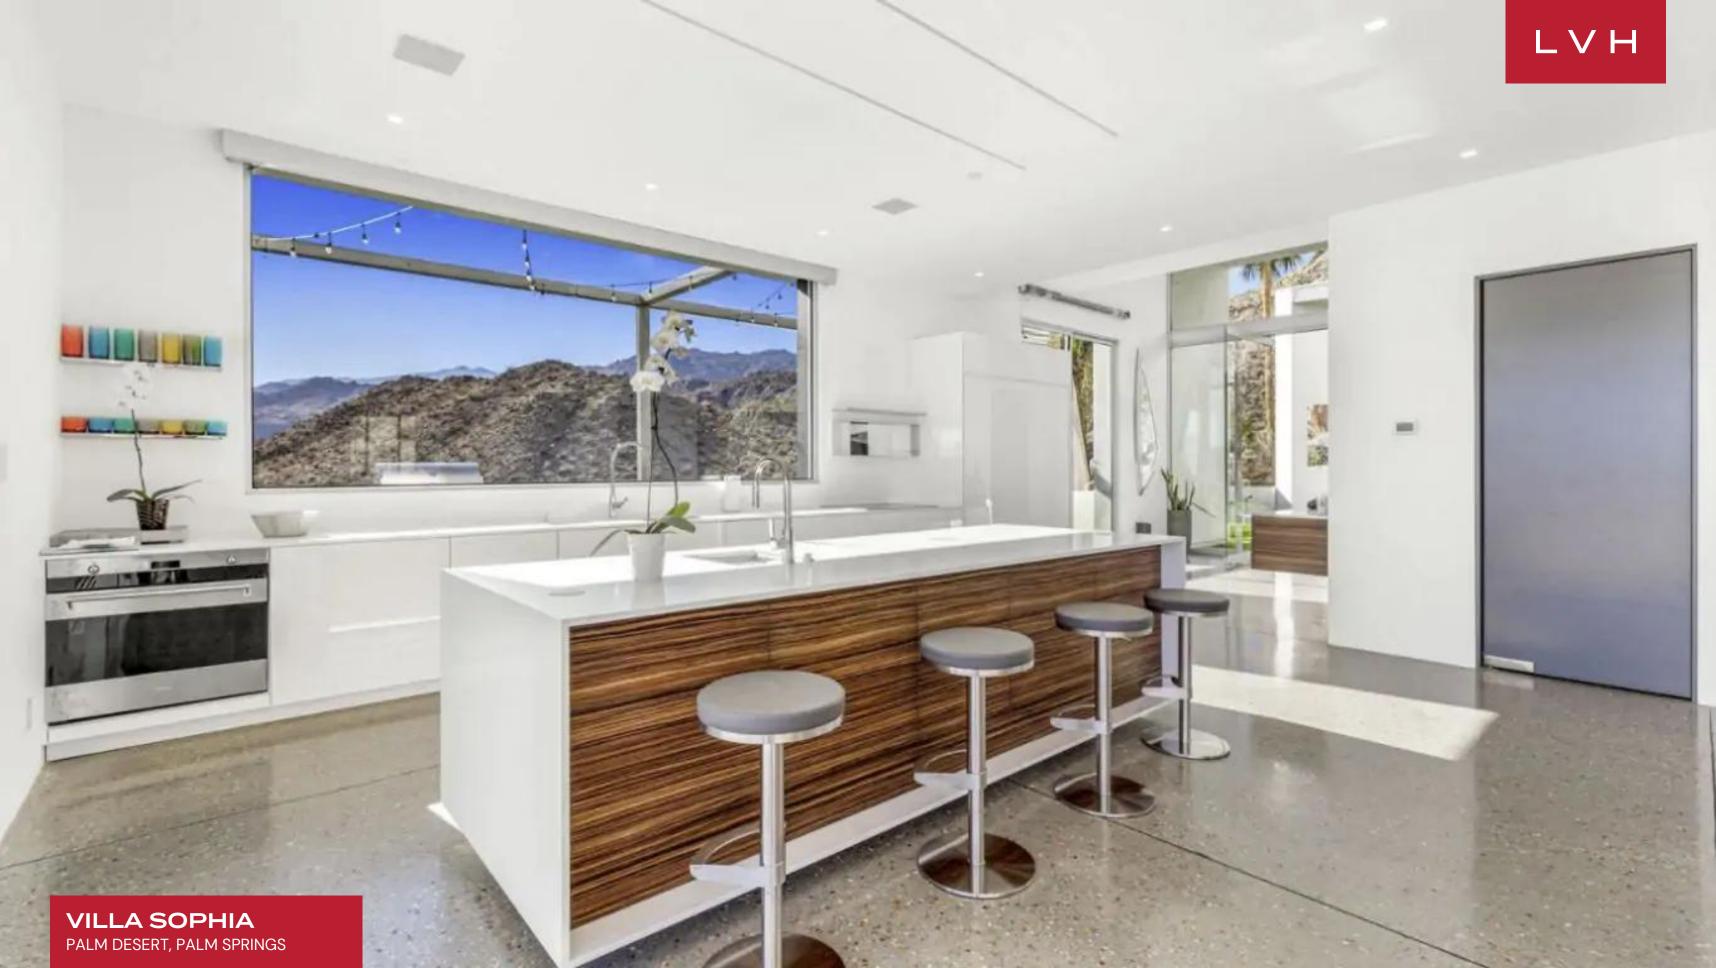

Contemporary chic elegance meets ultra-sophisticated minimalist chic sensibilities, emphasizing the scale of the architectural interiors and the scintillating qualities of the materials used. Presenting 5300 sq. ft of unadulterated opulence, guests will be taken aback by the sheer stature of the common rooms, defined by striking dimensions and dramatic vertices. Oversized sliding glass walls instill a tremendous sense of lateral space, matching the epic scope of the mountainscape views it commands. The generous desert sun refracts beautifully across the lustrous open spaces, enhancing a sense of grandeur, airiness, and oneness with the savage natural beauty on full display. Soaring ceilings, polished concrete floors, and sparse designer furnishings cultivate an exceptional space pushing the bounds of luxury residential living. The chef's kitchen is a dream come true with Smeg appliances and custom finishes. Four exquisite bedrooms accommodate up to eight guests in utmost comfort, discretion, and luxury. Bodily bliss awaits with each suite outfitted with premium mattresses and linens and lavish spa-inspired ensuites. For added convenience, this home also features two washers and dryers.