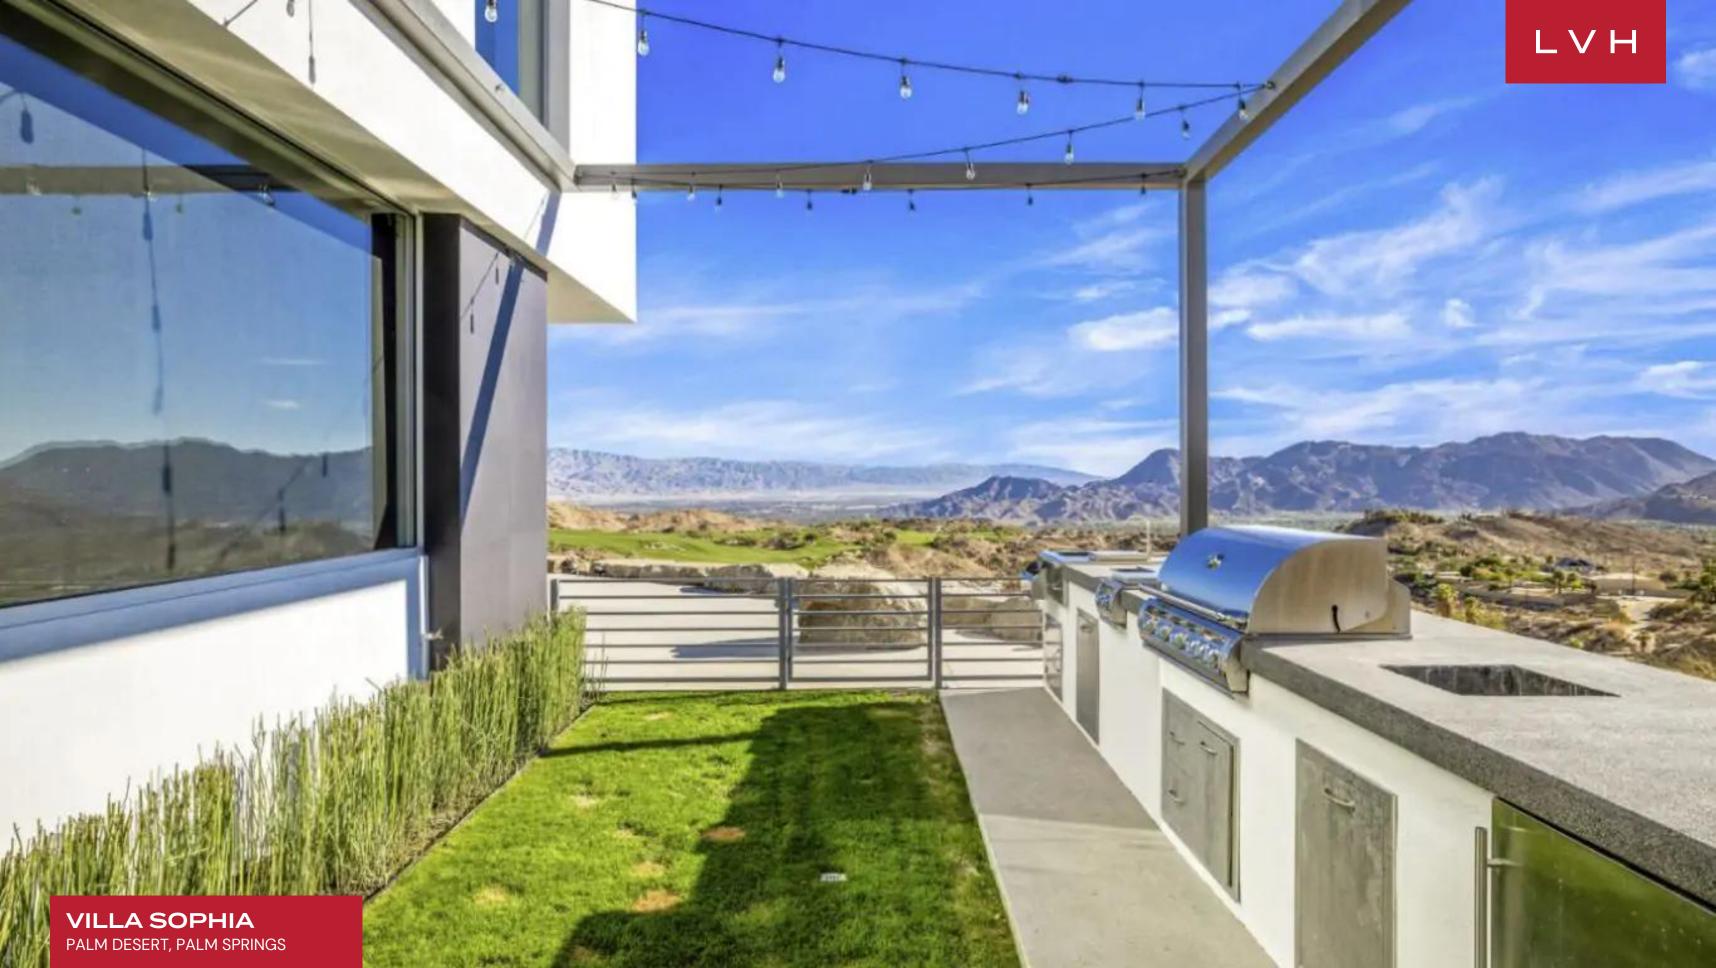

Perched mountaintop, guests may include in the therapeutic waters of the saltwater infinity pool with the entirety of the Coachella visible from the home's coveted perch. Outfitted with multiple fire pits and lounging areas across the expansive property, there is no shortage of vantage points to take in the vistas and the impossibly starry night sky.

#### **EXTERIOR**

- BBQ
- Fire Pit
- Jacuzzi Outdoor
- Lounger and Chair
- Patio
- Pool Outdoor Heated
- Terrace