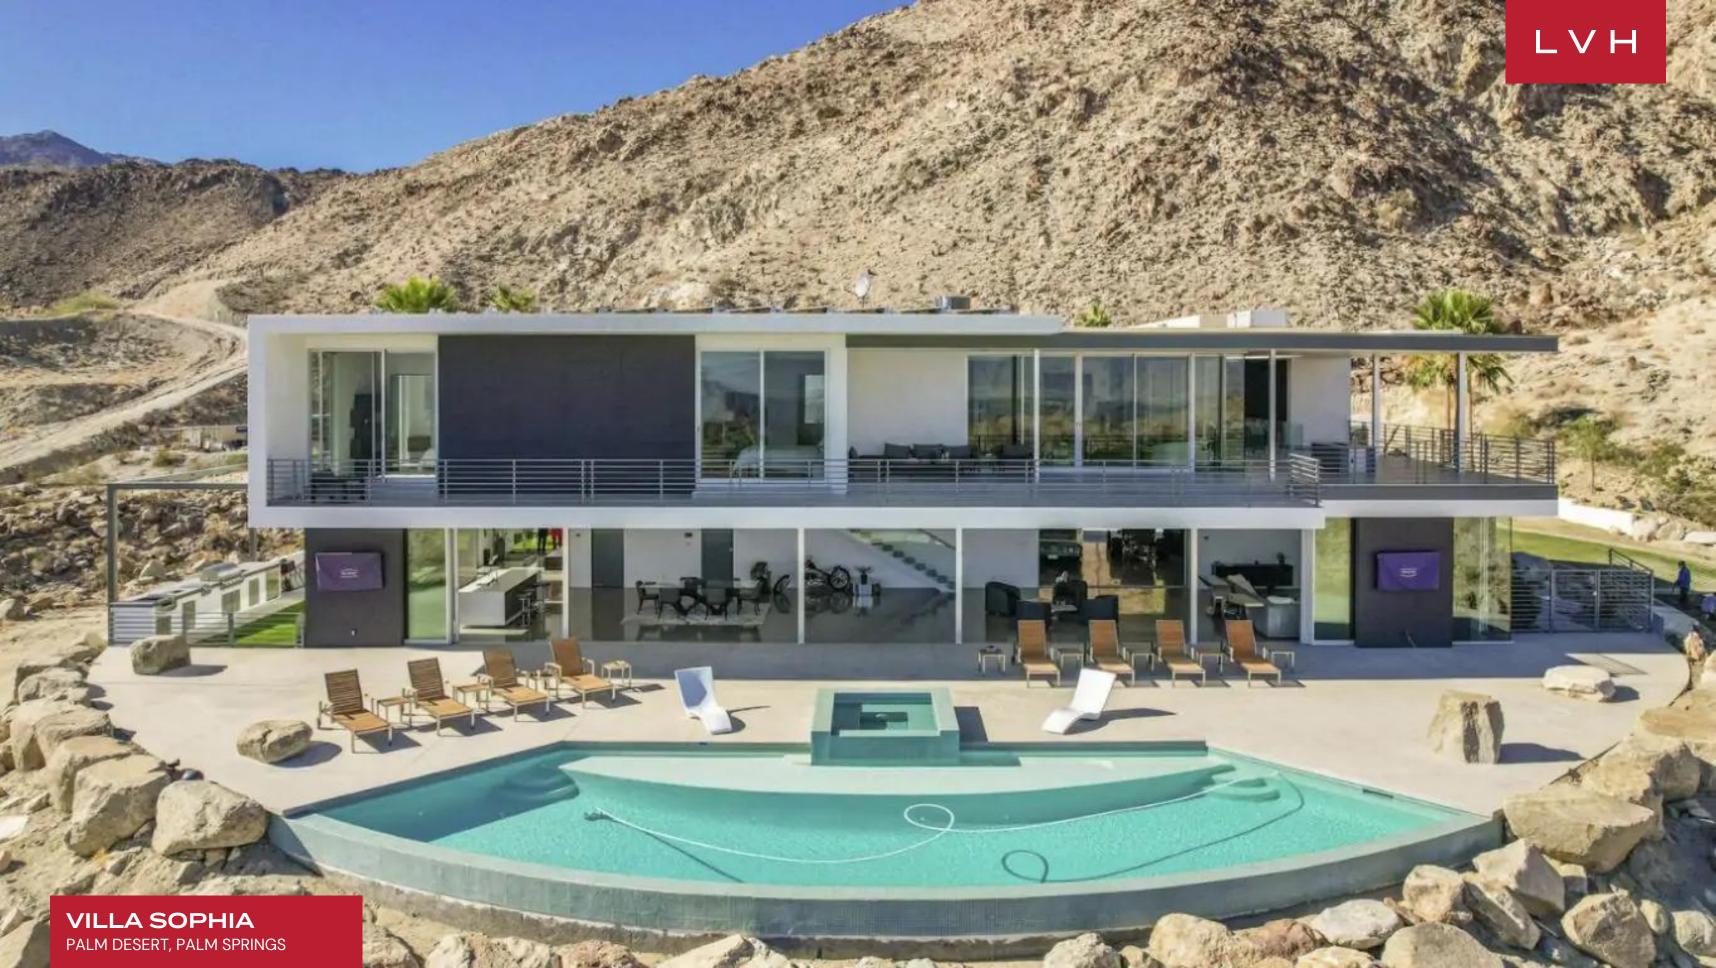

### VILLA SOPHIA

PALM DESERT, PALM SPRINGS

Villa Sophia is an astounding contemporary residence presenting the purest distillation of desert luxury. This gorgeous modern estate is perched in the wondrous expanse of the desert, commanding breathtaking Valley views from the foothills of the Santa Rosa Mountains. Sleek glass-encased exteriors juxtapose dramatically against the exceptionally rugged terrain, making for a truly one-of-a-kind luxury experience.

Perched mountaintop, guests may include in the therapeutic waters of the saltwater infinity pool with the entirety of the Coachella visible from the home's coveted perch. Outfitted with multiple fire pits and lounging areas across the expansive property, there is no shortage of vantage points to take in the vistas and the impossibly starry night sky.