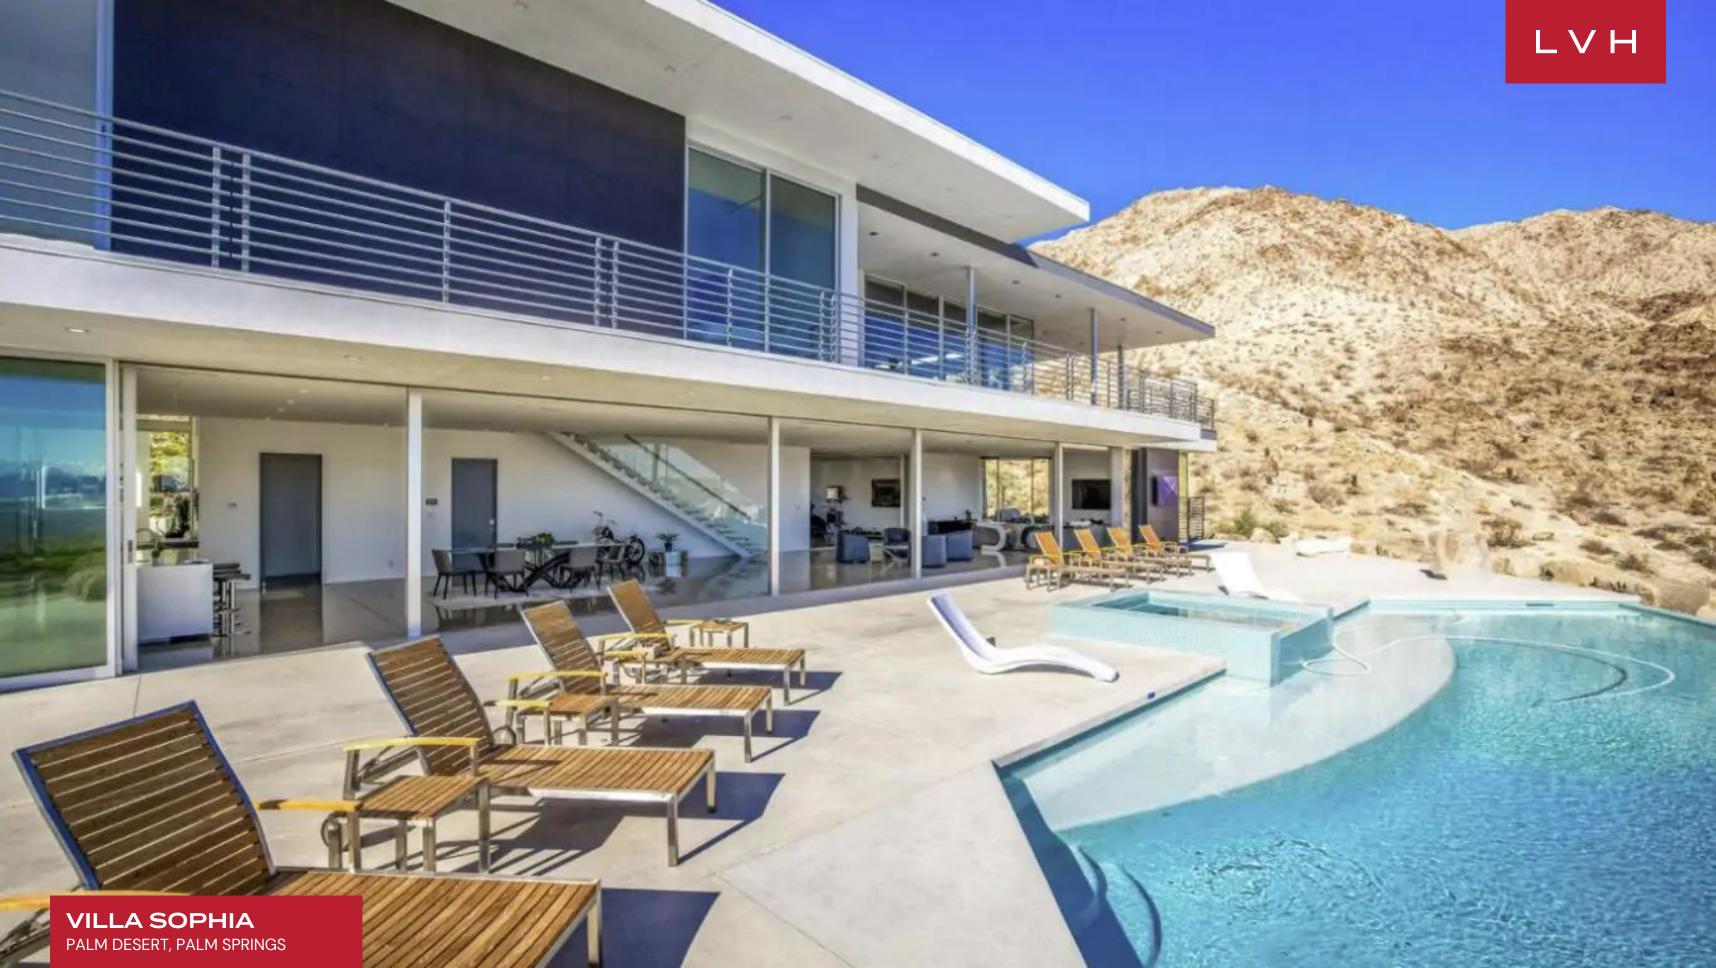

### VILLA SOPHIA

PALM DESERT, PALM SPRINGS

Villa Sophia is an astounding contemporary residence presenting the purest distillation of desert luxury. This gorgeous modern estate is perched in the wondrous expanse of the desert, commanding breathtaking Valley views from the foothills of the Santa Rosa Mountains. Sleek glass-encased exteriors juxtapose dramatically against the exceptionally rugged terrain, making for a truly one-of-a-kind luxury experience.

Contemporary chic elegance meets ultra-sophisticated minimalist chic sensibilities, emphasizing the scale of the architectural interiors and the scintillating qualities of the materials used. Presenting 5300 sq. ft of unadulterated opulence, guests will be taken aback by the sheer stature of the common rooms, defined by striking dimensions and dramatic vertices. Oversized sliding glass walls instill a tremendous sense of lateral space, matching the epic scope of the mountainscape views it commands. The generous desert sun refracts beautifully across the lustrous open spaces, enhancing a sense of grandeur, airiness, and oneness with the savage natural beauty on full display. Soaring ceilings, polished concrete floors, and sparse designer furnishings cultivate an exceptional space pushing the bounds of luxury residential living. The chef's kitchen is a dream come true with Smeg appliances and custom finishes. Four exquisite bedrooms accommodate up to eight guests in utmost comfort, discretion, and luxury. Bodily bliss awaits with each suite outfitted with premium mattresses and linens and lavish spa-inspired ensuites. For added convenience, this home also features two washers and dryers.

Perched mountaintop, guests may include in the therapeutic waters of the saltwater infinity pool with the entirety of the Coachella visible from the home's coveted perch. Outfitted with multiple fire pits and lounging areas across the expansive property, there is no shortage of vantage points to take in the vistas and the impossibly starry night sky.