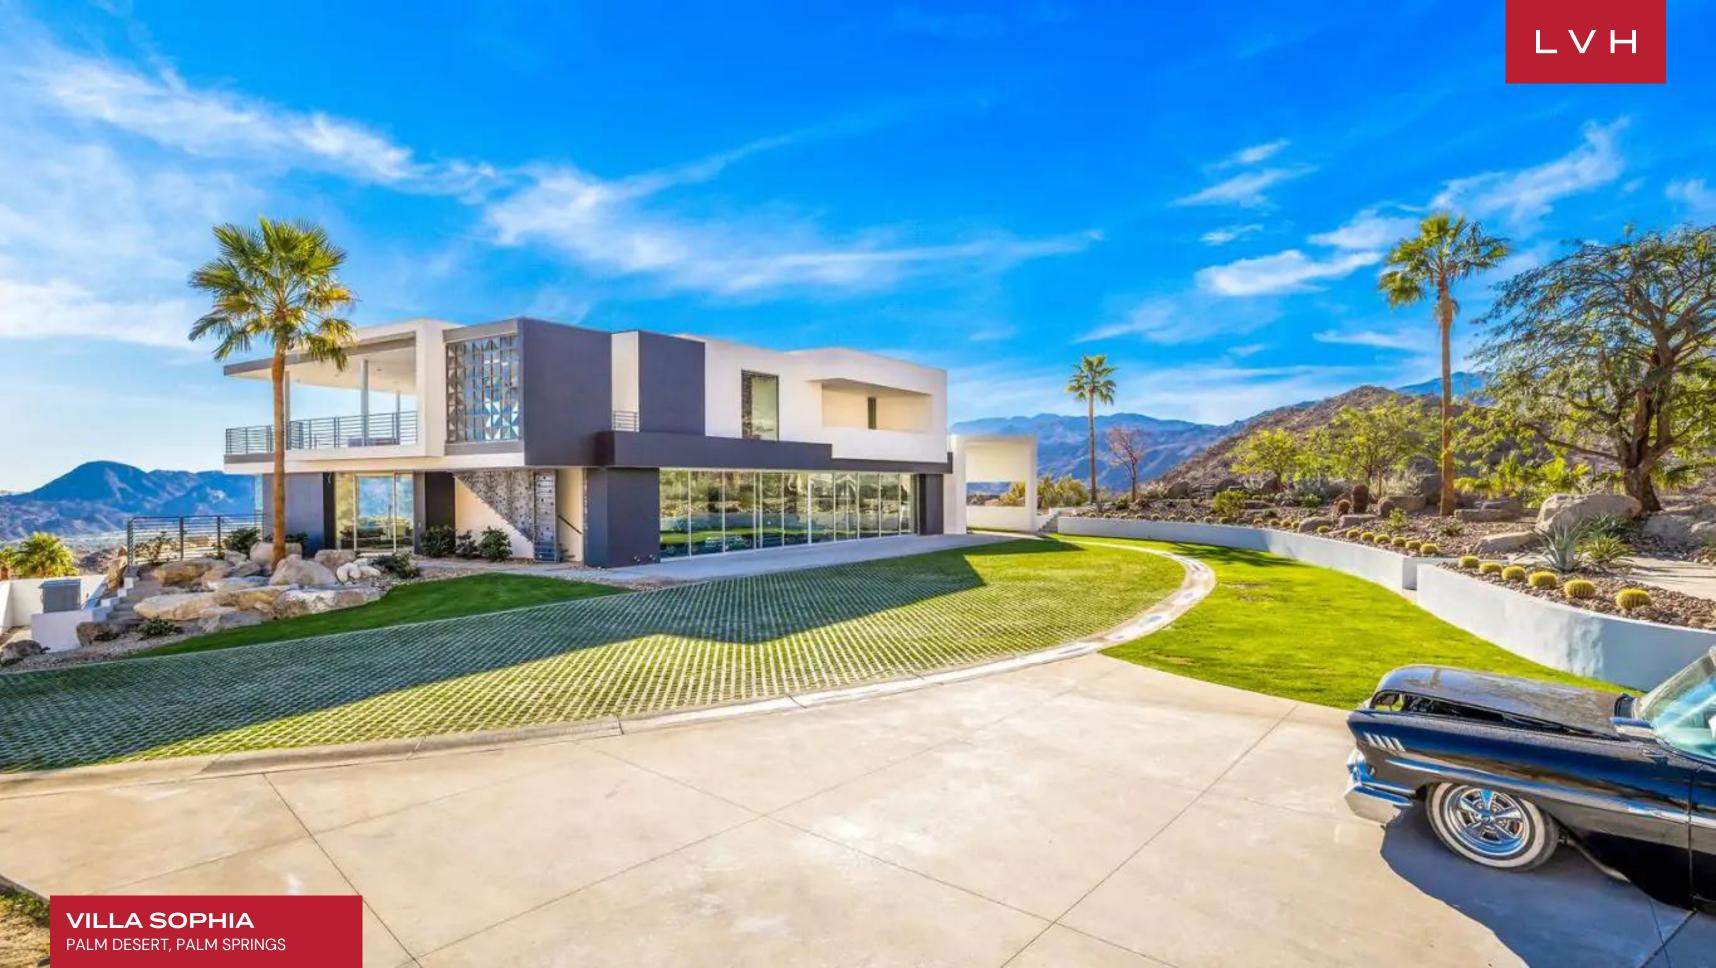

VILLA SOPHIA

PALM DESERT, PALM SPRINGS, CALIFORNIA

4
BEDROOMS

8 GUESTS 3 BATHROOMS **5,300** SQUARE FEET

### VILLA SOPHIA

PALM DESERT, PALM SPRINGS

Villa Sophia is an astounding contemporary residence presenting the purest distillation of desert luxury. This gorgeous modern estate is perched in the wondrous expanse of the desert, commanding breathtaking Valley views from the foothills of the Santa Rosa Mountains. Sleek glass-encased exteriors juxtapose dramatically against the exceptionally rugged terrain, making for a truly one-of-a-kind luxury experience.

Contemporary chic elegance meets ultra-sophisticated minimalist chic sensibilities, emphasizing the scale of the architectural interiors and the scintillating qualities of the materials used. Presenting 5300 sq. ft of unadulterated opulence, guests will be taken aback by the sheer stature of the common rooms, defined by striking dimensions and dramatic vertices. Oversized sliding glass walls instill a tremendous sense of lateral space, matching the epic scope of the mountainscape views it commands. The generous desert sun refracts beautifully across the lustrous open spaces, enhancing a sense of grandeur, airiness, and oneness with the savage natural beauty on full display. Soaring ceilings, polished concrete floors, and sparse designer furnishings cultivate an exceptional space pushing the bounds of luxury residential living. The chef's kitchen is a dream come true with Smeg appliances and custom finishes. Four exquisite bedrooms accommodate up to eight guests in utmost comfort, discretion, and luxury. Bodily bliss awaits with each suite outfitted with premium mattresses and linens and lavish spa-inspired ensuites. For added convenience, this home also features two washers and dryers.