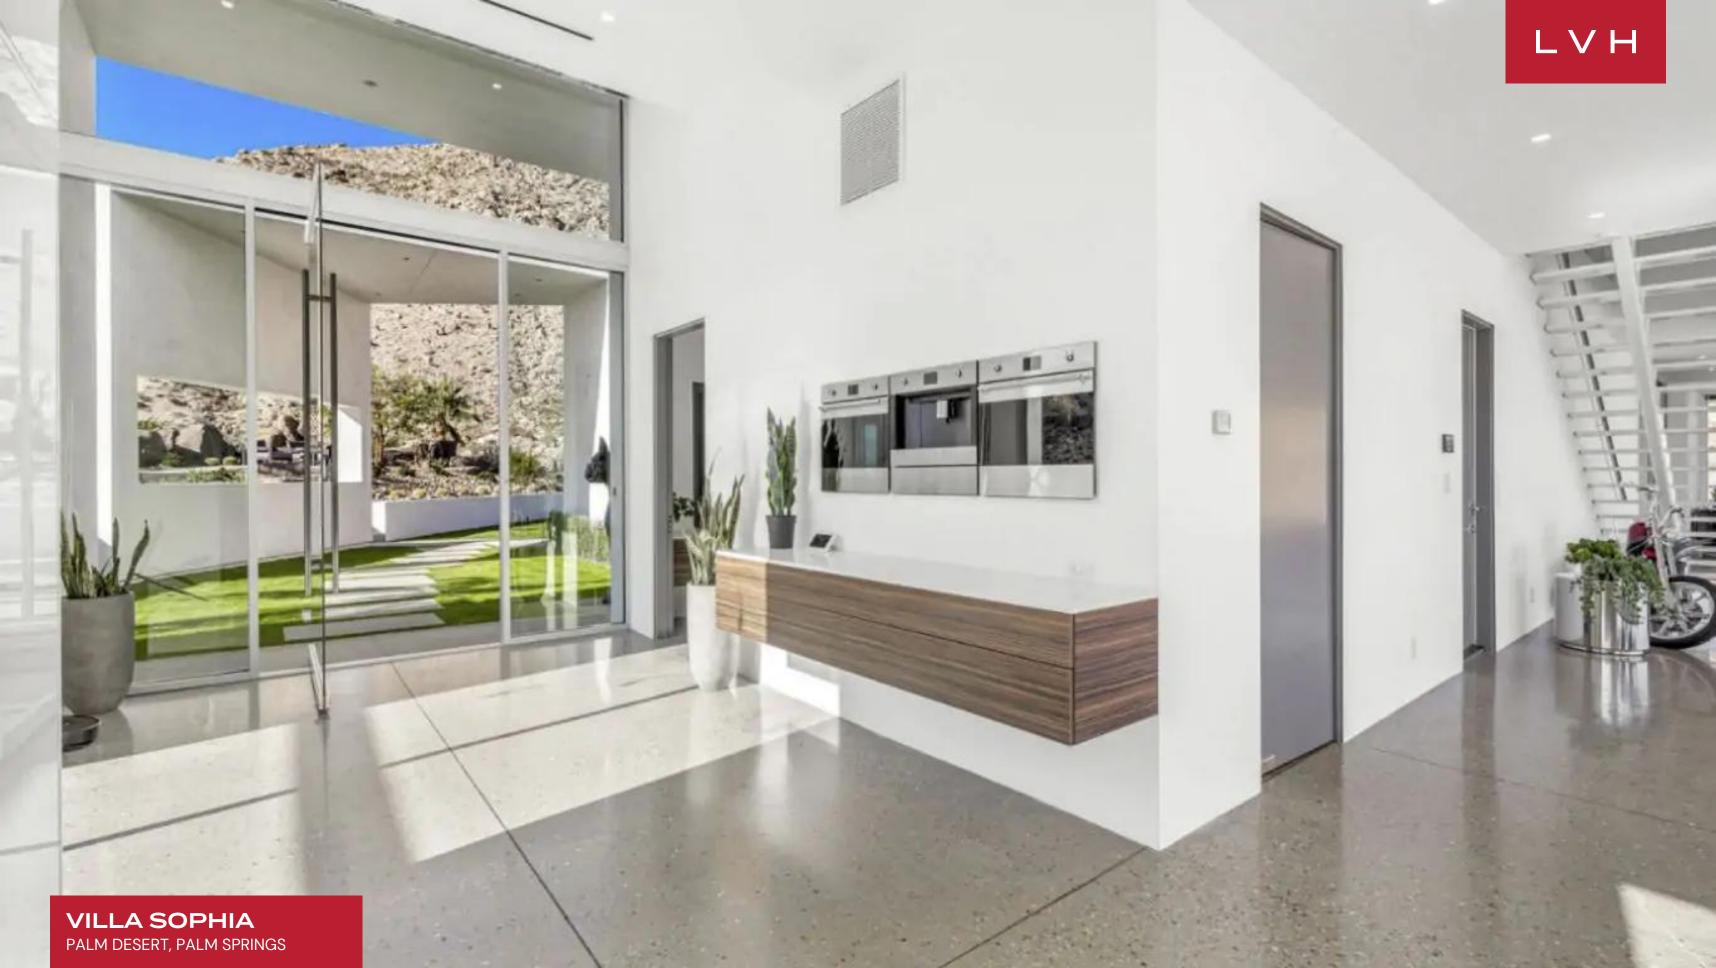

Contemporary chic elegance meets ultra-sophisticated minimalist chic sensibilities, emphasizing the scale of the architectural interiors and the scintillating qualities of the materials used. Presenting 5300 sq. ft of unadulterated opulence, guests will be taken aback by the sheer stature of the common rooms, defined by striking dimensions and dramatic vertices. Oversized sliding glass walls instill a tremendous sense of lateral space, matching the epic scope of the mountainscape views it commands. The generous desert sun refracts beautifully across the lustrous open spaces, enhancing a sense of grandeur, airiness, and oneness with the savage natural beauty on full display. Soaring ceilings, polished concrete floors, and sparse designer furnishings cultivate an exceptional space pushing the bounds of luxury residential living. The chef's kitchen is a dream come true with Smeg appliances and custom finishes. Four exquisite bedrooms accommodate up to eight guests in utmost comfort, discretion, and luxury. Bodily bliss awaits with each suite outfitted with premium mattresses and linens and lavish spa-inspired ensuites. For added convenience, this home also features two washers and dryers.