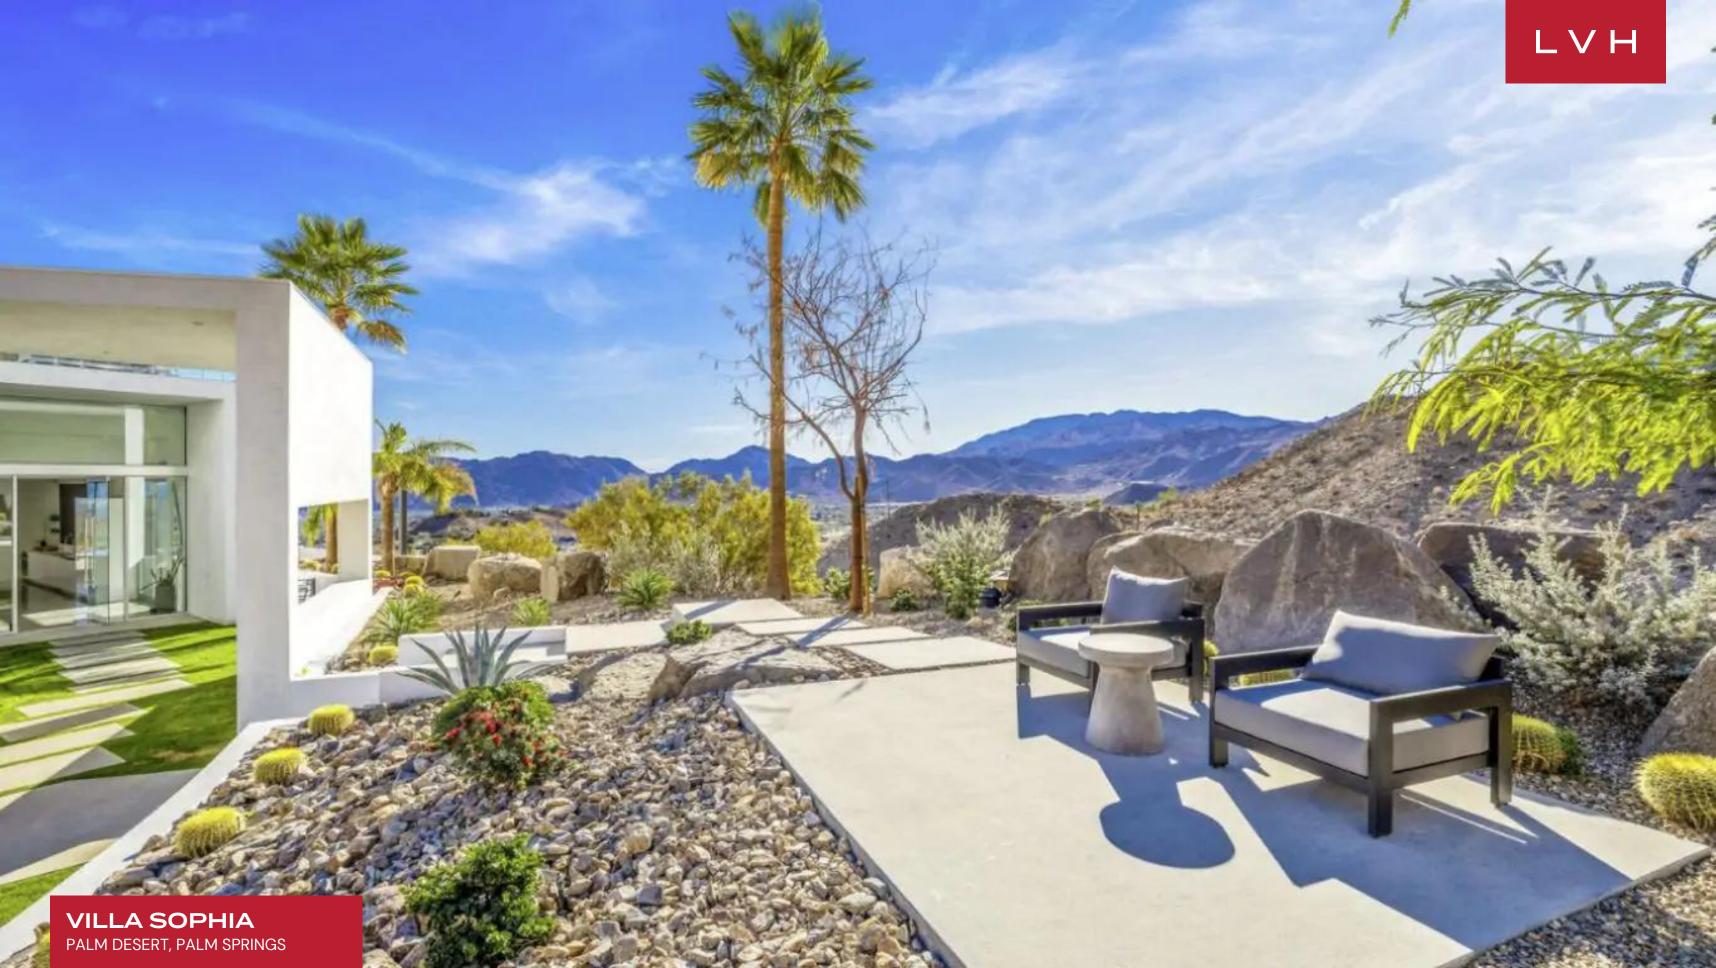

### VILLA SOPHIA

PALM DESERT, PALM SPRINGS

Villa Sophia is an astounding contemporary residence presenting the purest distillation of desert luxury. This gorgeous modern estate is perched in the wondrous expanse of the desert, commanding breathtaking Valley views from the foothills of the Santa Rosa Mountains. Sleek glass-encased exteriors juxtapose dramatically against the exceptionally rugged terrain, making for a truly one-of-a-kind luxury experience.

Contemporary chic elegance meets ultra-sophisticated minimalist chic sensibilities, emphasizing the scale of the architectural interiors and the scintillating qualities of the materials used. Presenting 5300 sq. ft of unadulterated opulence, guests will be taken aback by the sheer stature of the common rooms, defined by striking dimensions and dramatic vertices. Oversized sliding glass walls instill a tremendous sense of lateral space, matching the epic scope of the mountainscape views it commands. The generous desert sun refracts beautifully across the lustrous open spaces, enhancing a sense of grandeur, airiness, and oneness with the savage natural beauty on full display. Soaring ceilings, polished concrete floors, and sparse designer furnishings cultivate an exceptional space pushing the bounds of luxury residential living. The chef's kitchen is a dream come true with Smeg appliances and custom finishes. Four exquisite bedrooms accommodate up to eight guests in utmost comfort, discretion, and luxury. Bodily bliss awaits with each suite outfitted with premium mattresses and linens and lavish spa-inspired ensuites. For added convenience, this home also features two washers and dryers.

#### **EXTERIOR**

- BBQ
- Fire Pit
- Jacuzzi Outdoor
- Lounger and Chair
- Patio
- Pool Outdoor Heated
- Terrace