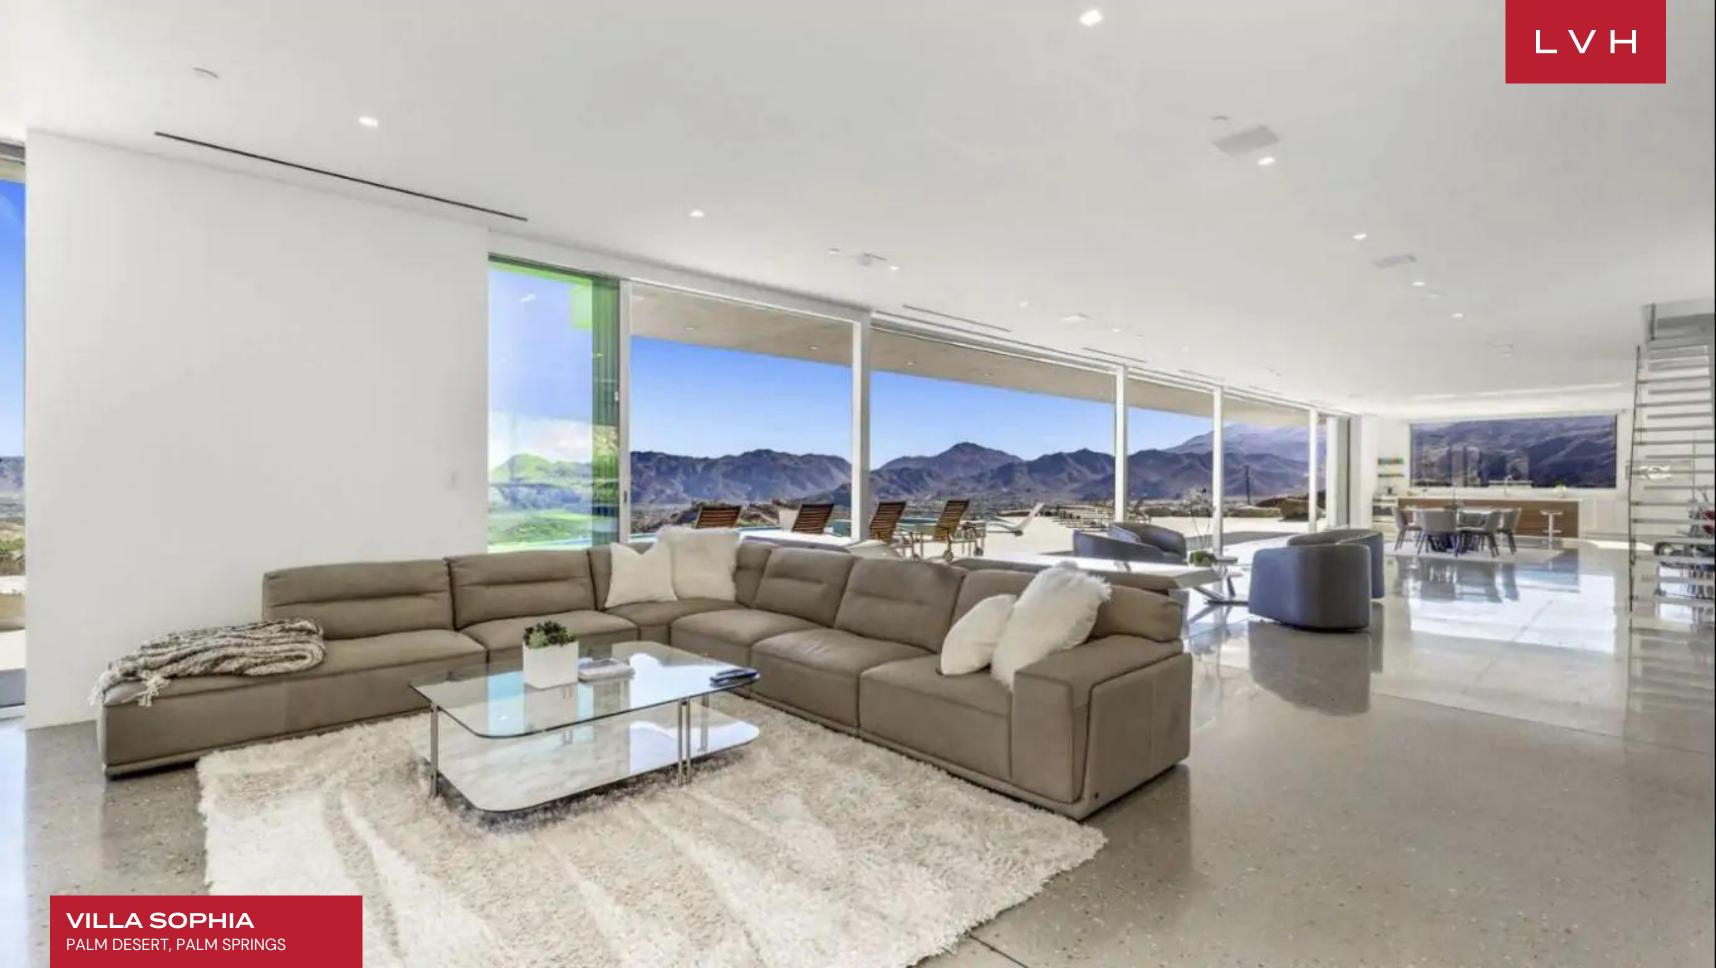

### VILLA SOPHIA

PALM DESERT, PALM SPRINGS

Villa Sophia is an astounding contemporary residence presenting the purest distillation of desert luxury. This gorgeous modern estate is perched in the wondrous expanse of the desert, commanding breathtaking Valley views from the foothills of the Santa Rosa Mountains. Sleek glass-encased exteriors juxtapose dramatically against the exceptionally rugged terrain, making for a truly one-of-a-kind luxury experience.

Contemporary chic elegance meets ultra-sophisticated minimalist chic sensibilities, emphasizing the scale of the architectural interiors and the scintillating qualities of the materials used. Presenting 5300 sq. ft of unadulterated opulence, guests will be taken aback by the sheer stature of the common rooms, defined by striking dimensions and dramatic vertices. Oversized sliding glass walls instill a tremendous sense of lateral space, matching the epic scope of the mountainscape views it commands. The generous desert sun refracts beautifully across the lustrous open spaces, enhancing a sense of grandeur, airiness, and oneness with the savage natural beauty on full display. Soaring ceilings, polished concrete floors, and sparse designer furnishings cultivate an exceptional space pushing the bounds of luxury residential living. The chef's kitchen is a dream come true with Smeg appliances and custom finishes. Four exquisite bedrooms accommodate up to eight guests in utmost comfort, discretion, and luxury. Bodily bliss awaits with each suite outfitted with premium mattresses and linens and lavish spa-inspired ensuites. For added convenience, this home also features two washers and dryers.

Perched mountaintop, guests may include in the therapeutic waters of the saltwater infinity pool with the entirety of the Coachella visible from the home's coveted perch. Outfitted with multiple fire pits and lounging areas across the expansive property, there is no shortage of vantage points to take in the vistas and the impossibly starry night sky.