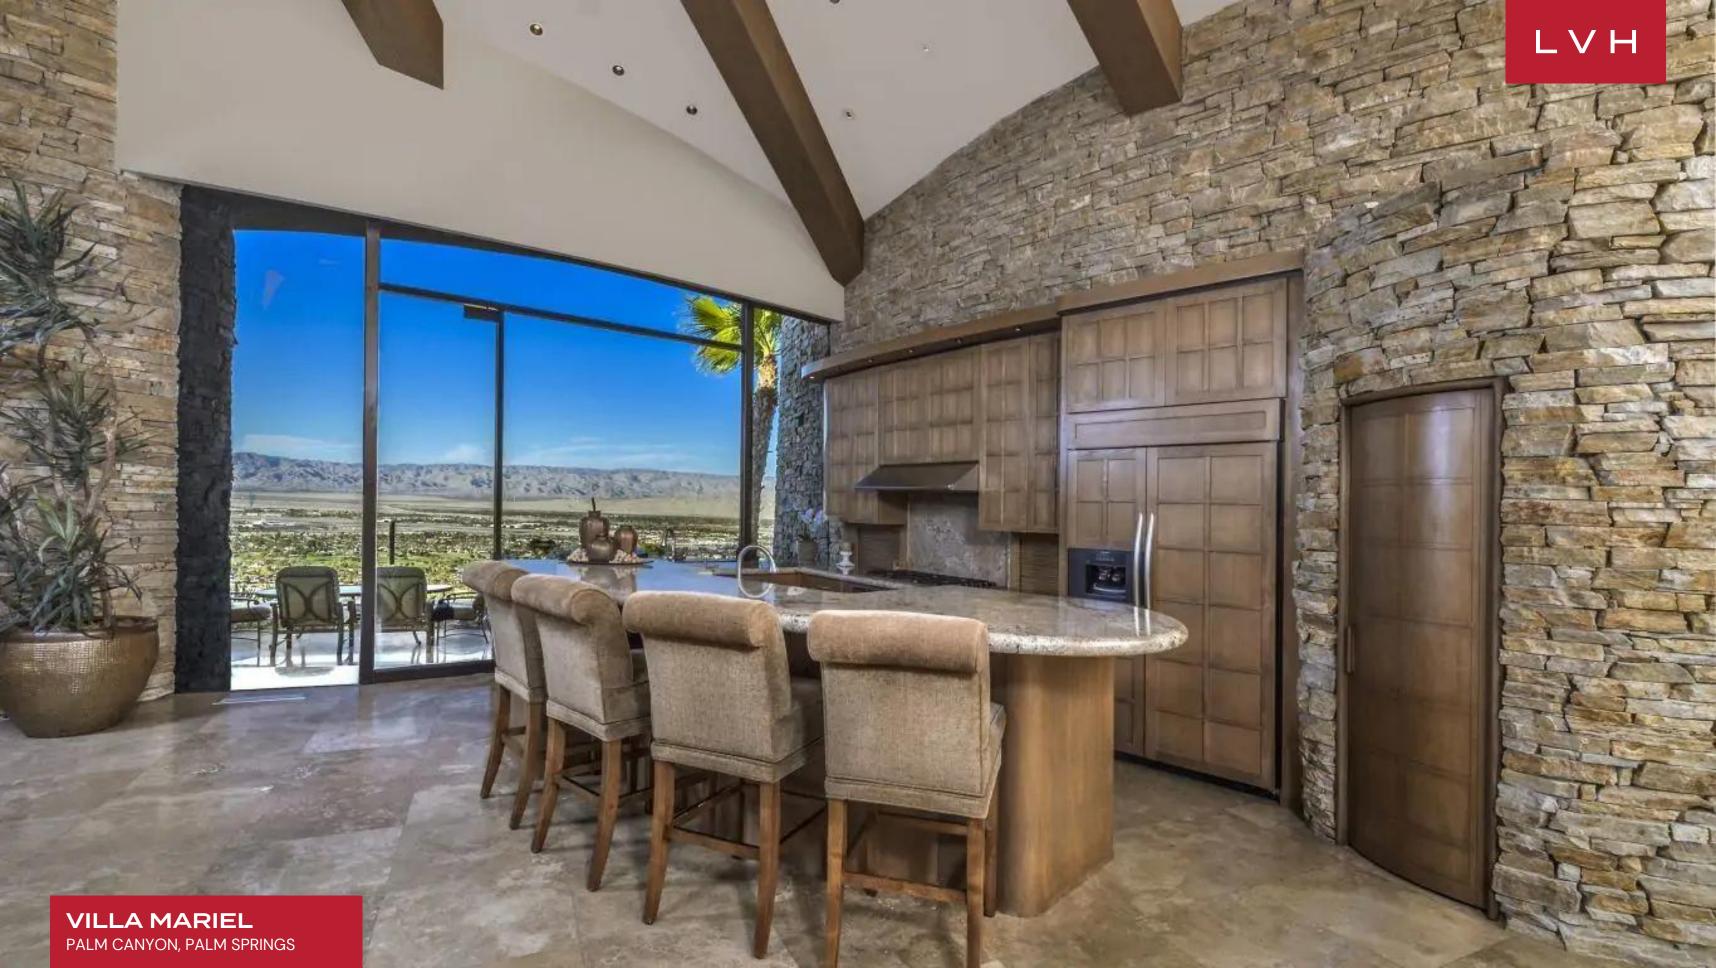

The captivating residence is built with the finest stone, marble, wood, and state of the art technology. The beautiful property features floor to ceiling walls of glass, 360-degree views of downtown Palm Springs to La Quinta and everything in between, gorgeous living room, dining room, billiard room and private bar.

#### INTERIOR

- Bar
- Cable/Satellite TV
- Dining Room
- Fireplace
- Piano