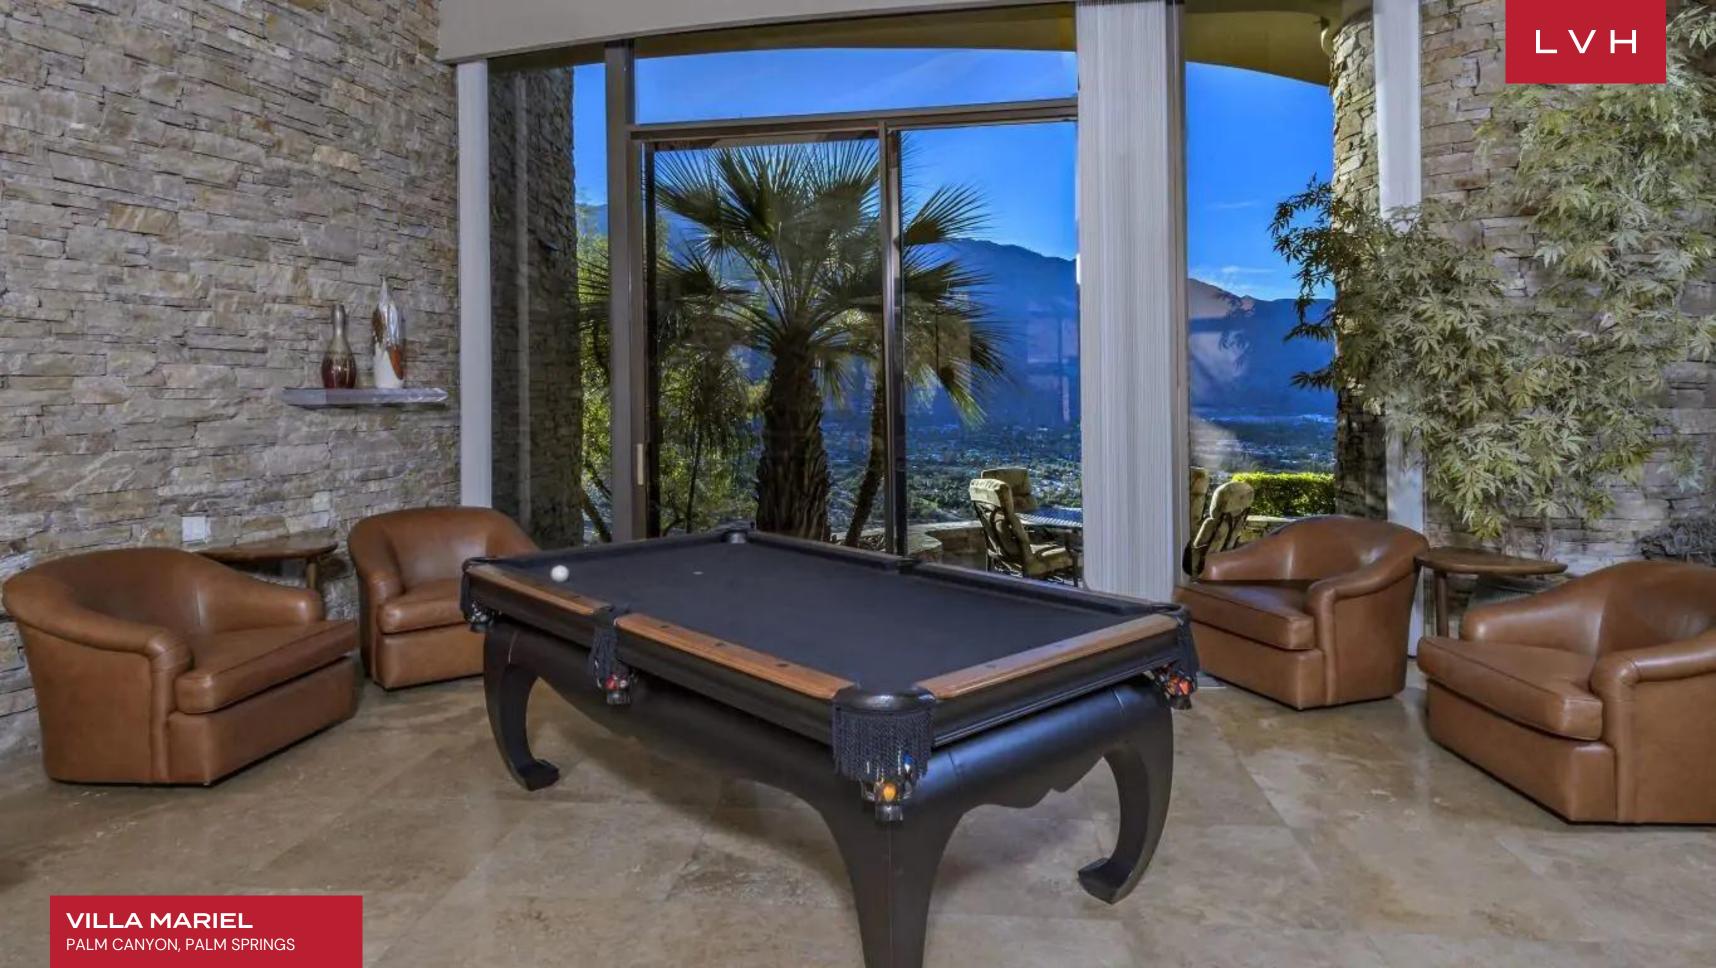

The captivating residence is built with the finest stone, marble, wood, and state of the art technology. The beautiful property features floor to ceiling walls of glass, 360-degree views of downtown Palm Springs to La Quinta and everything in between, gorgeous living room, dining room, billiard room and private bar.

Outdoor spaces feature multiple lounging areas, full outdoor kitchen, putting green, travertine shuffleboard, fire pit, golf area, private resort style pool and spa overlooking the Desert city lights. It also offers a gorgeous stone lined garage, where you can store exotic cars. It is situated behind regal security gates and is guarded 24 hours a day.