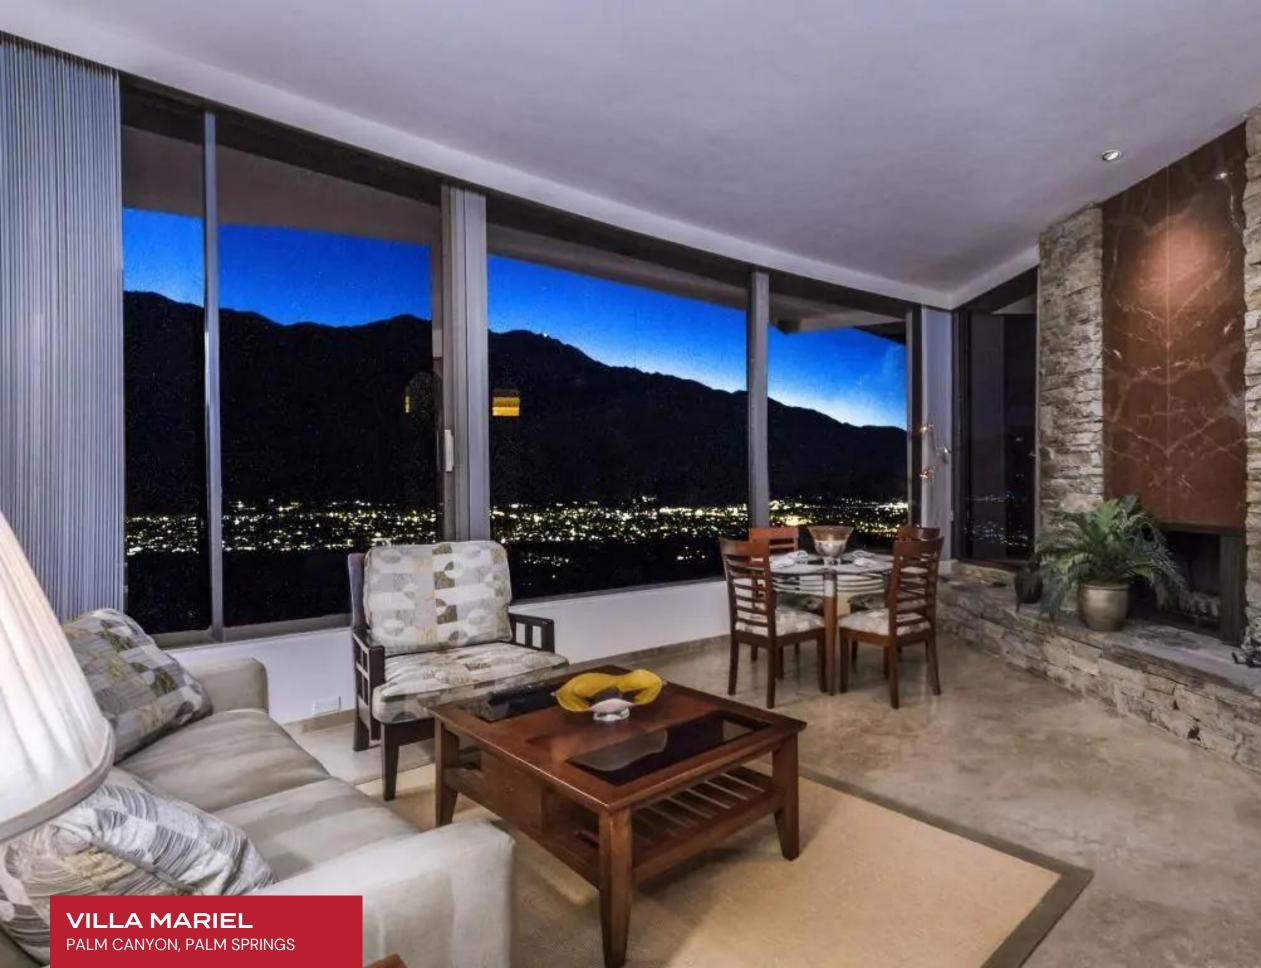

The captivating residence is built with the finest stone, marble, wood, and state of the art technology. The beautiful property features floor to ceiling walls of glass, 360-degree views of downtown Palm Springs to La Quinta and everything in between, gorgeous living room, dining room, billiard room and private bar.

Outdoor spaces feature multiple lounging areas, full outdoor kitchen, putting green, travertine shuffleboard, fire pit, golf area, private resort style pool and spa overlooking the Desert city lights. It also offers a gorgeous stone lined garage, where you can store exotic cars. It is situated behind regal security gates and is guarded 24 hours a day.