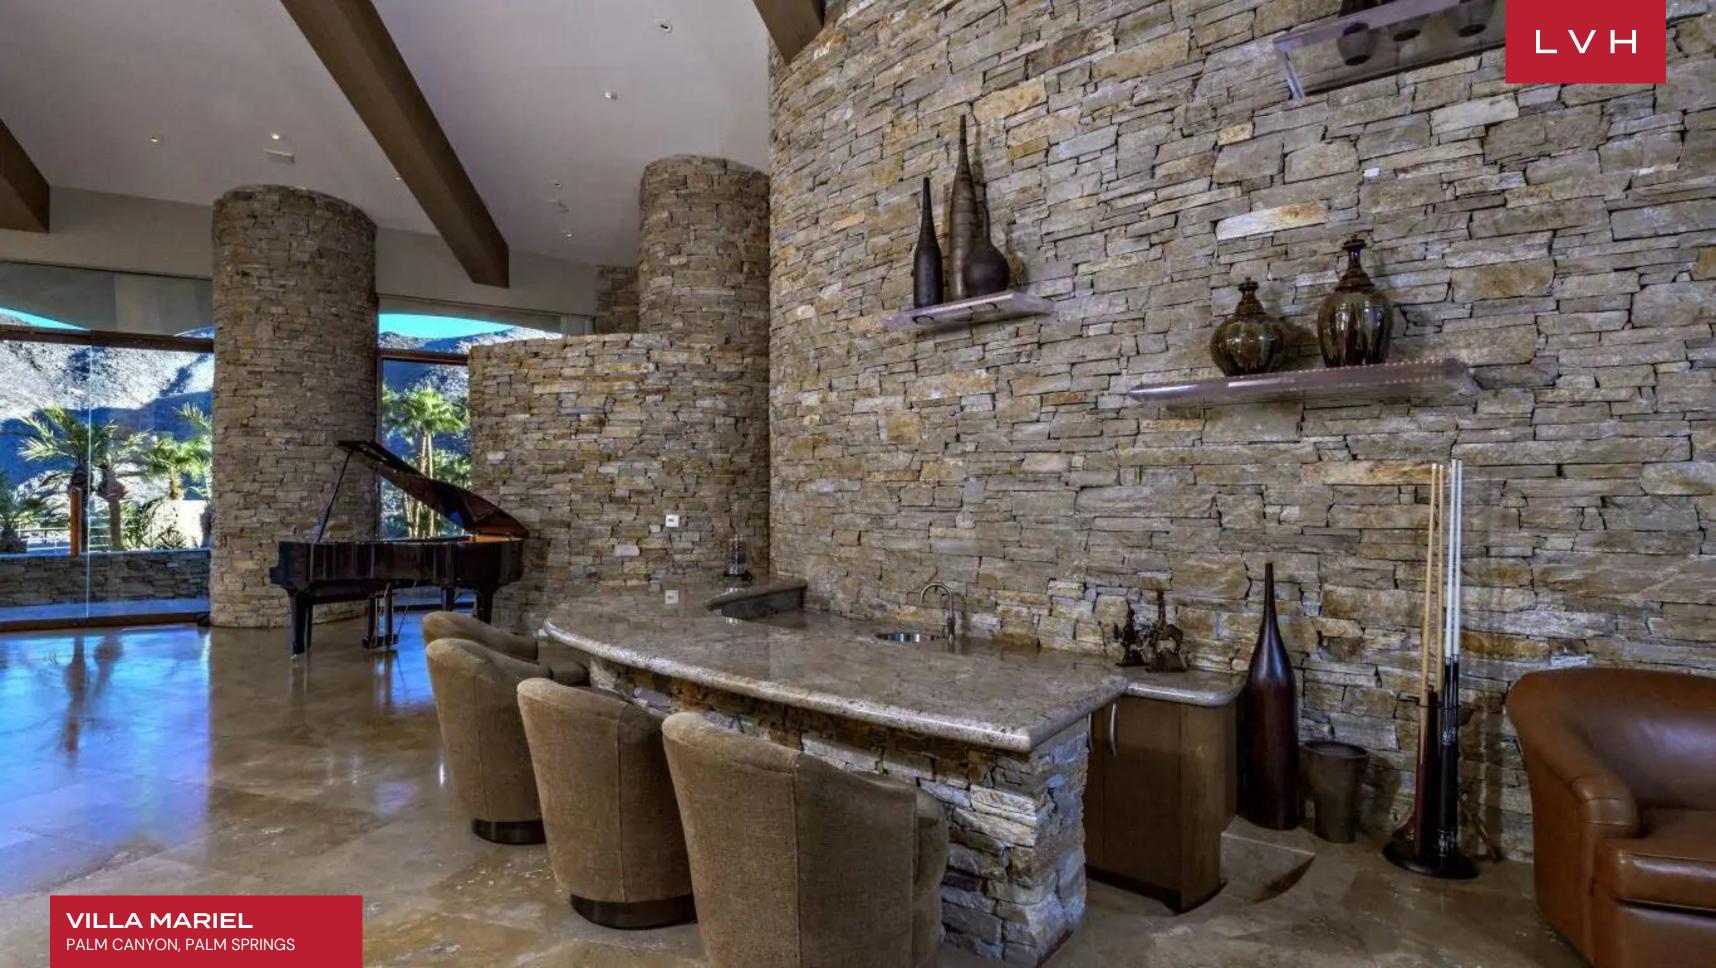

The captivating residence is built with the finest stone, marble, wood, and state of the art technology. The beautiful property features floor to ceiling walls of glass, 360-degree views of downtown Palm Springs to La Quinta and everything in between, gorgeous living room, dining room, billiard room and private bar.

#### INTERIOR

- Bar
- Cable/Satellite TV
- Dining Room
- Fireplace
- Piano