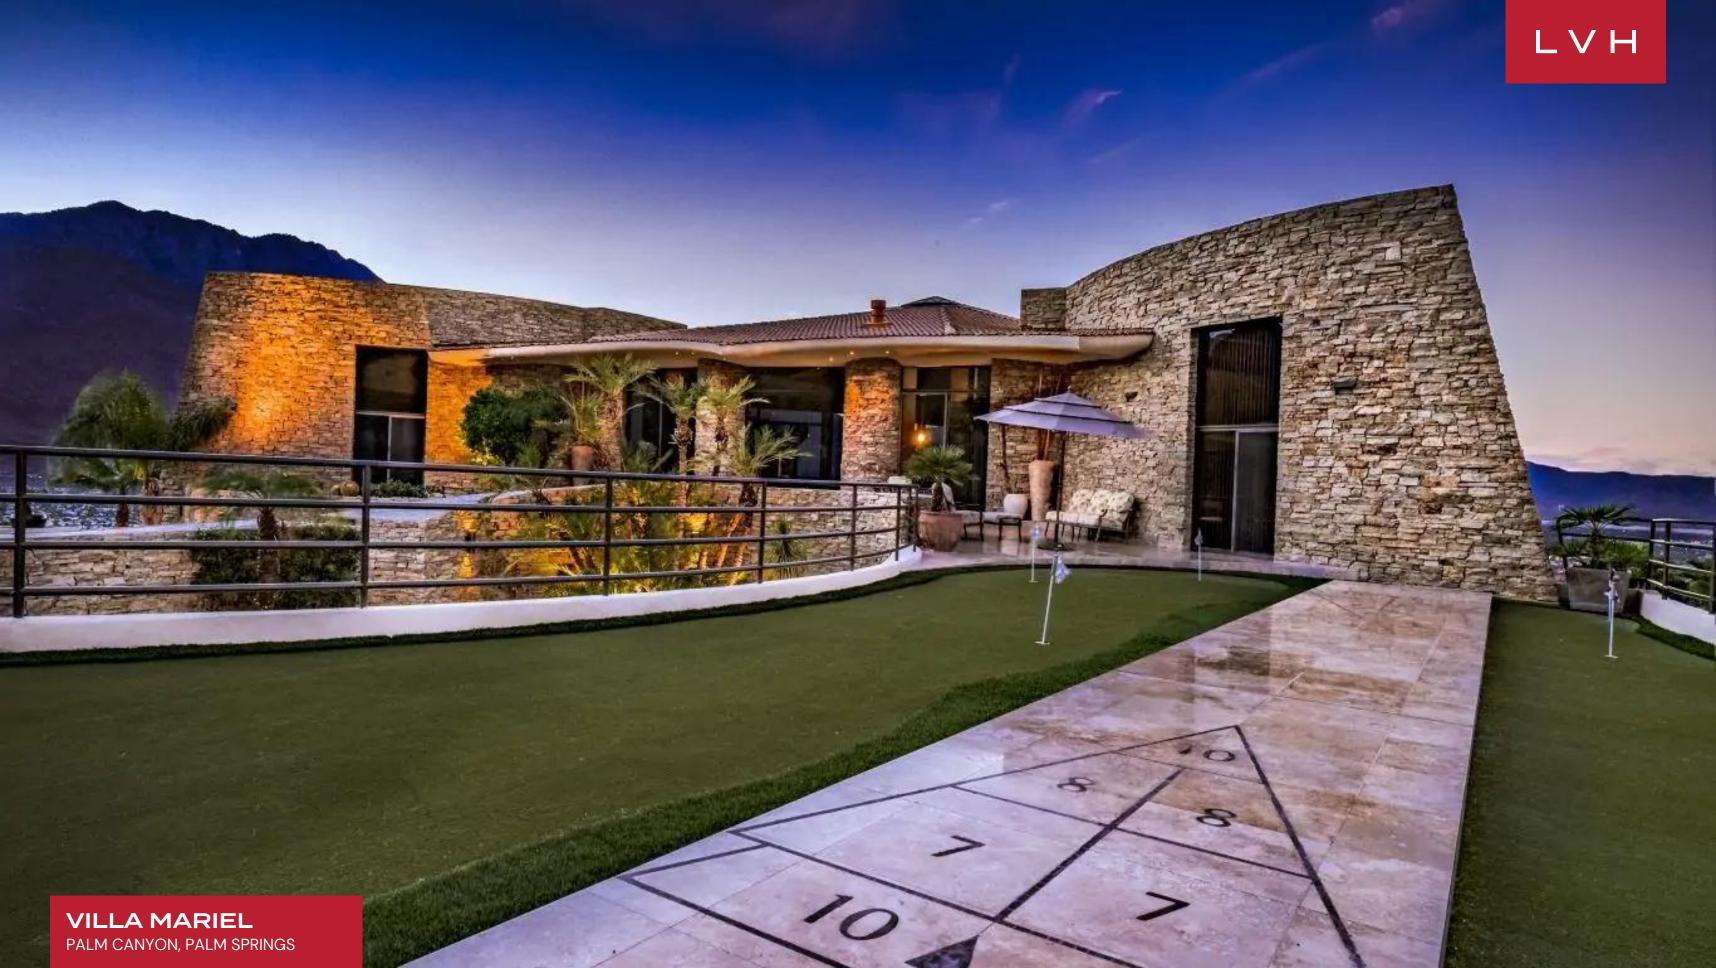

Outdoor spaces feature multiple lounging areas, full outdoor kitchen, putting green, travertine shuffleboard, fire pit, golf area, private resort style pool and spa overlooking the Desert city lights. It also offers a gorgeous stone lined garage, where you can store exotic cars. It is situated behind regal security gates and is guarded 24 hours a day.