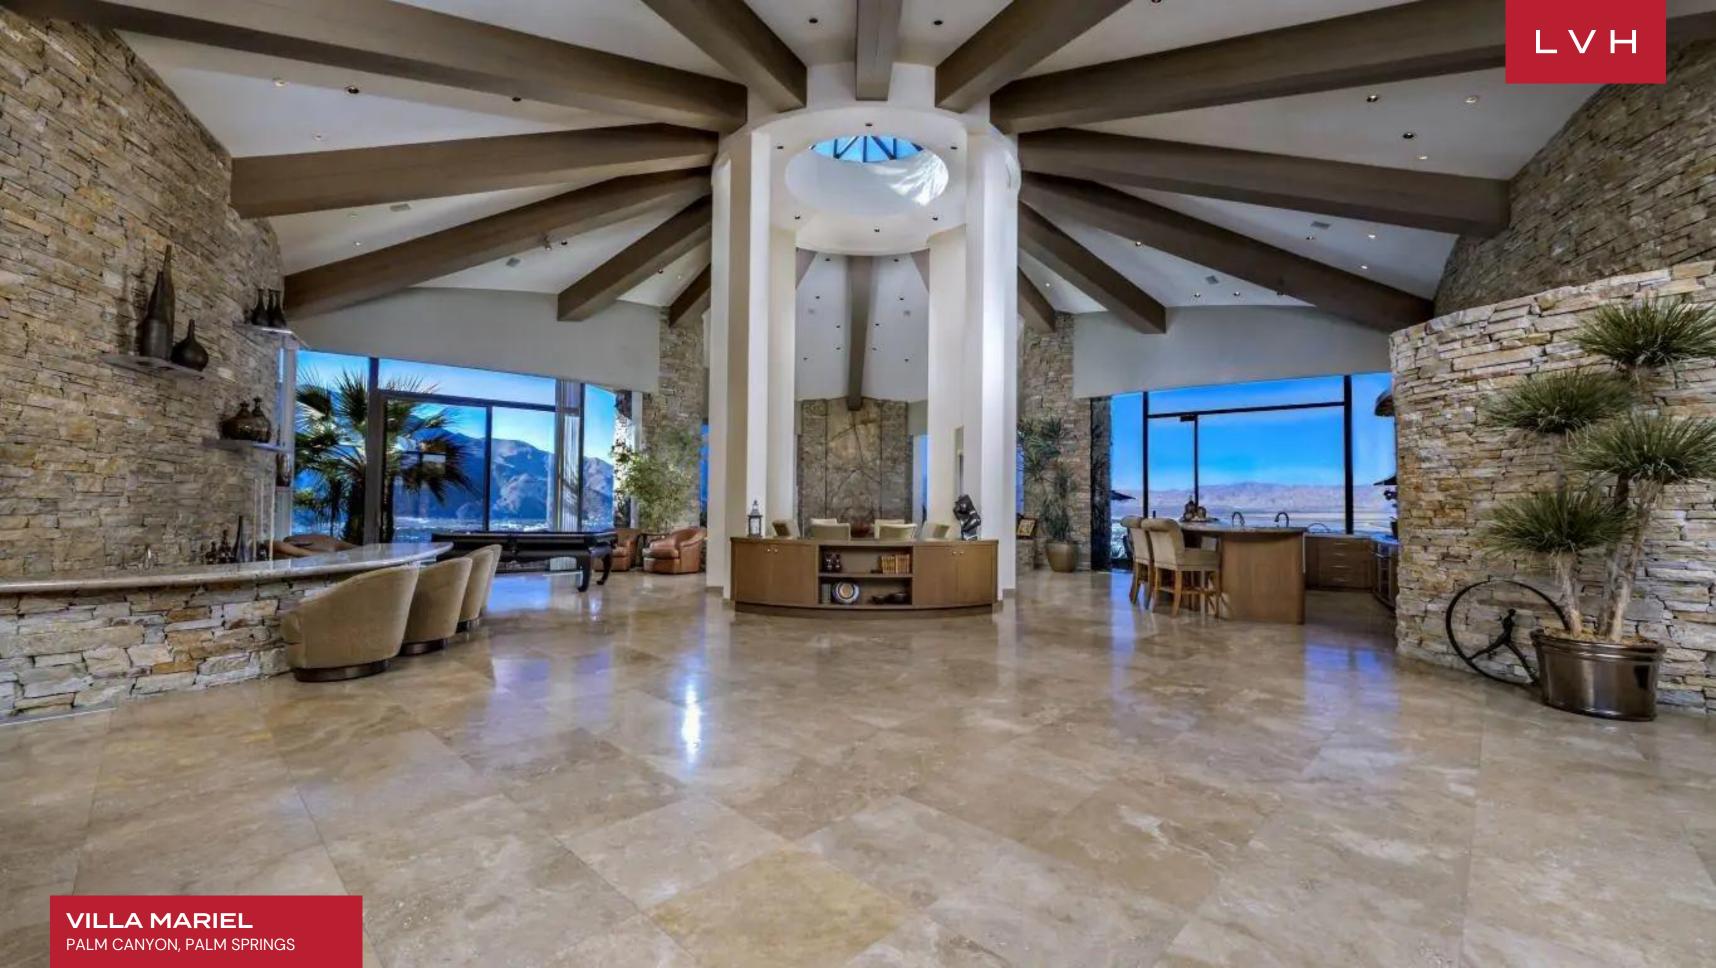

The captivating residence is built with the finest stone, marble, wood, and state of the art technology. The beautiful property features floor to ceiling walls of glass, 360-degree views of downtown Palm Springs to La Quinta and everything in between, gorgeous living room, dining room, billiard room and private bar.

#### INTERIOR

- Bar
- Cable/Satellite TV
- Dining Room
- Fireplace
- Piano