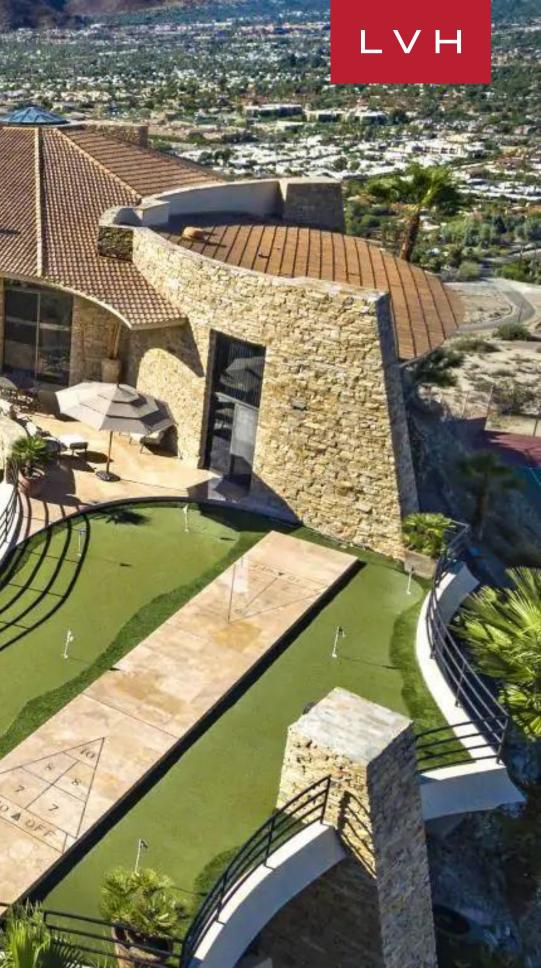

The captivating residence is built with the finest stone, marble, wood, and state of the art technology. The beautiful property features floor to ceiling walls of glass, 360-degree views of downtown Palm Springs to La Quinta and everything in between, gorgeous living room, dining room, billiard room and private bar.

Outdoor spaces feature multiple lounging areas, full outdoor kitchen, putting green, travertine shuffleboard, fire pit, golf area, private resort style pool and spa overlooking the Desert city lights. It also offers a gorgeous stone lined garage, where you can store exotic cars. It is situated behind regal security gates and is guarded 24 hours a day.