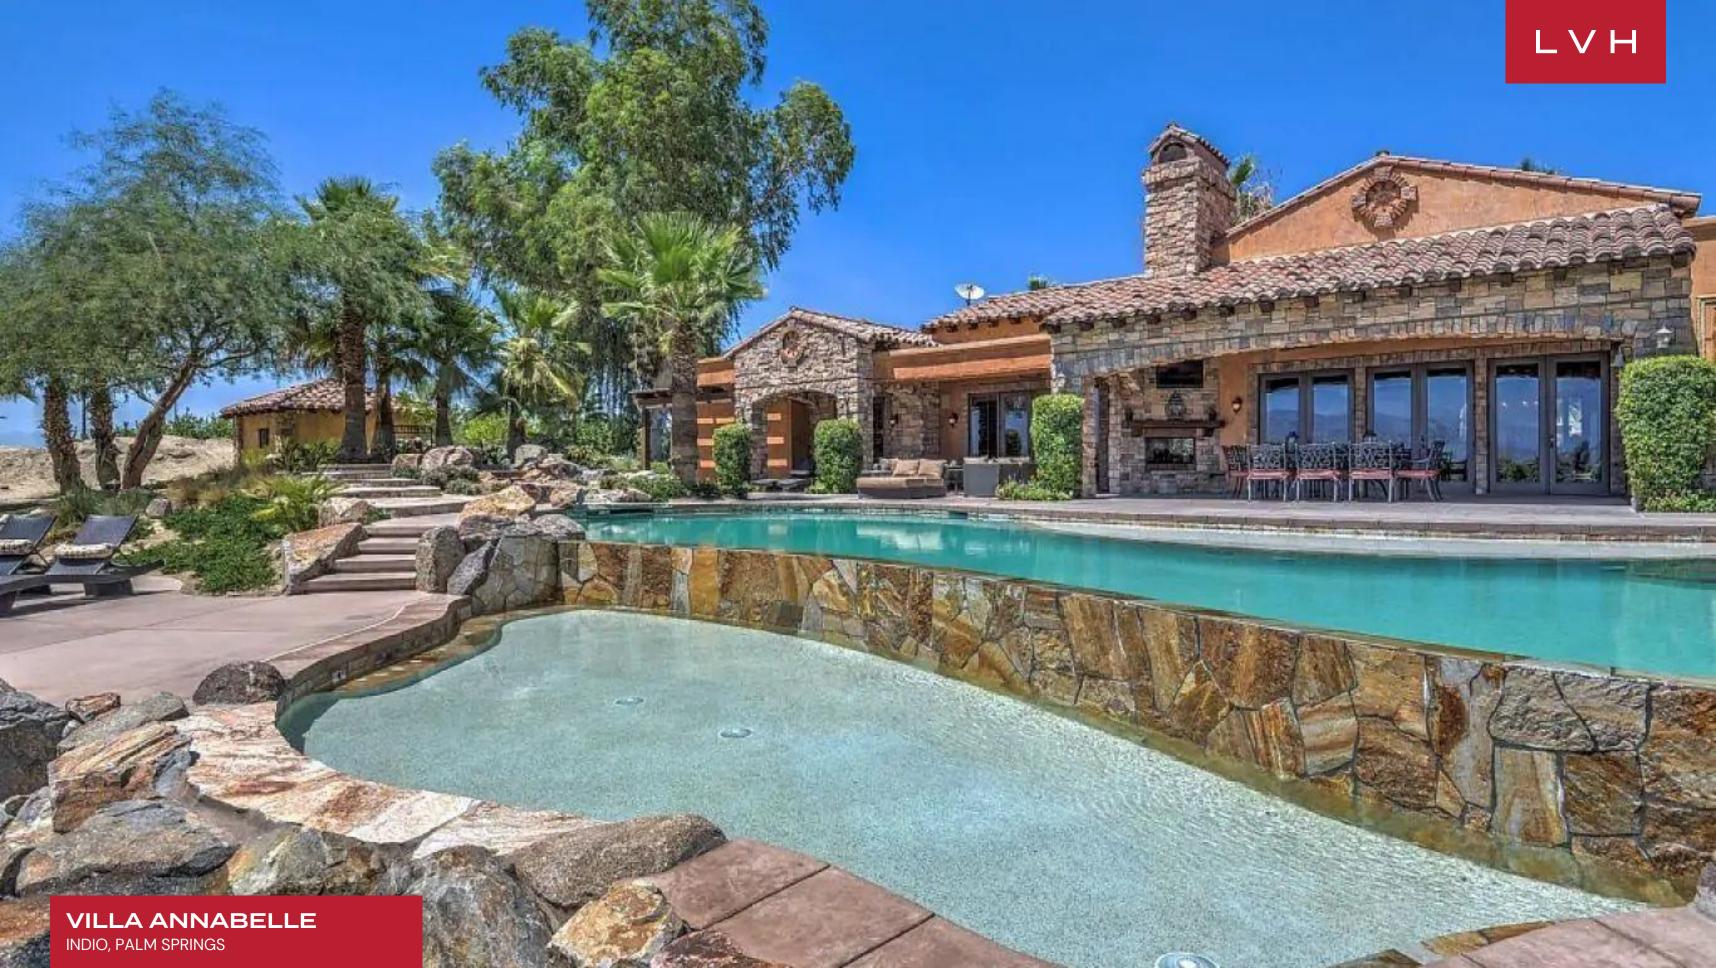

## INDIO, PALM SPRINGS

Villa Annabelle is a luxury waterfront estate located in the community of Shadow Hills II with breathtaking mountain views. This lavish home embraces a fusion of modernist ideas with a feel Caribbean style, perfect for any holiday getaway. This lovely retreat just steps away from Coachella.

Upon entering the property, you will instantly get mesmerized by the stonewalls that add a beautiful contrast to the surrounding. This stylish home features 8 spacious, beautifully decorated bedrooms, private theater, gym, hot tub, family room, fully equipped chef's kitchen, gorgeous dining room, and game room. This home is furnished with wooden, rustic, and bold furniture, which adds a homely feel to the interior.

You can bask in the sun and share some laughter with friends or family in the multiple lounging areas and BBQ area. Cap off the day with a quick dip in the state-of-the-art pool, jacuzzi featuring majestic mountain and water views.