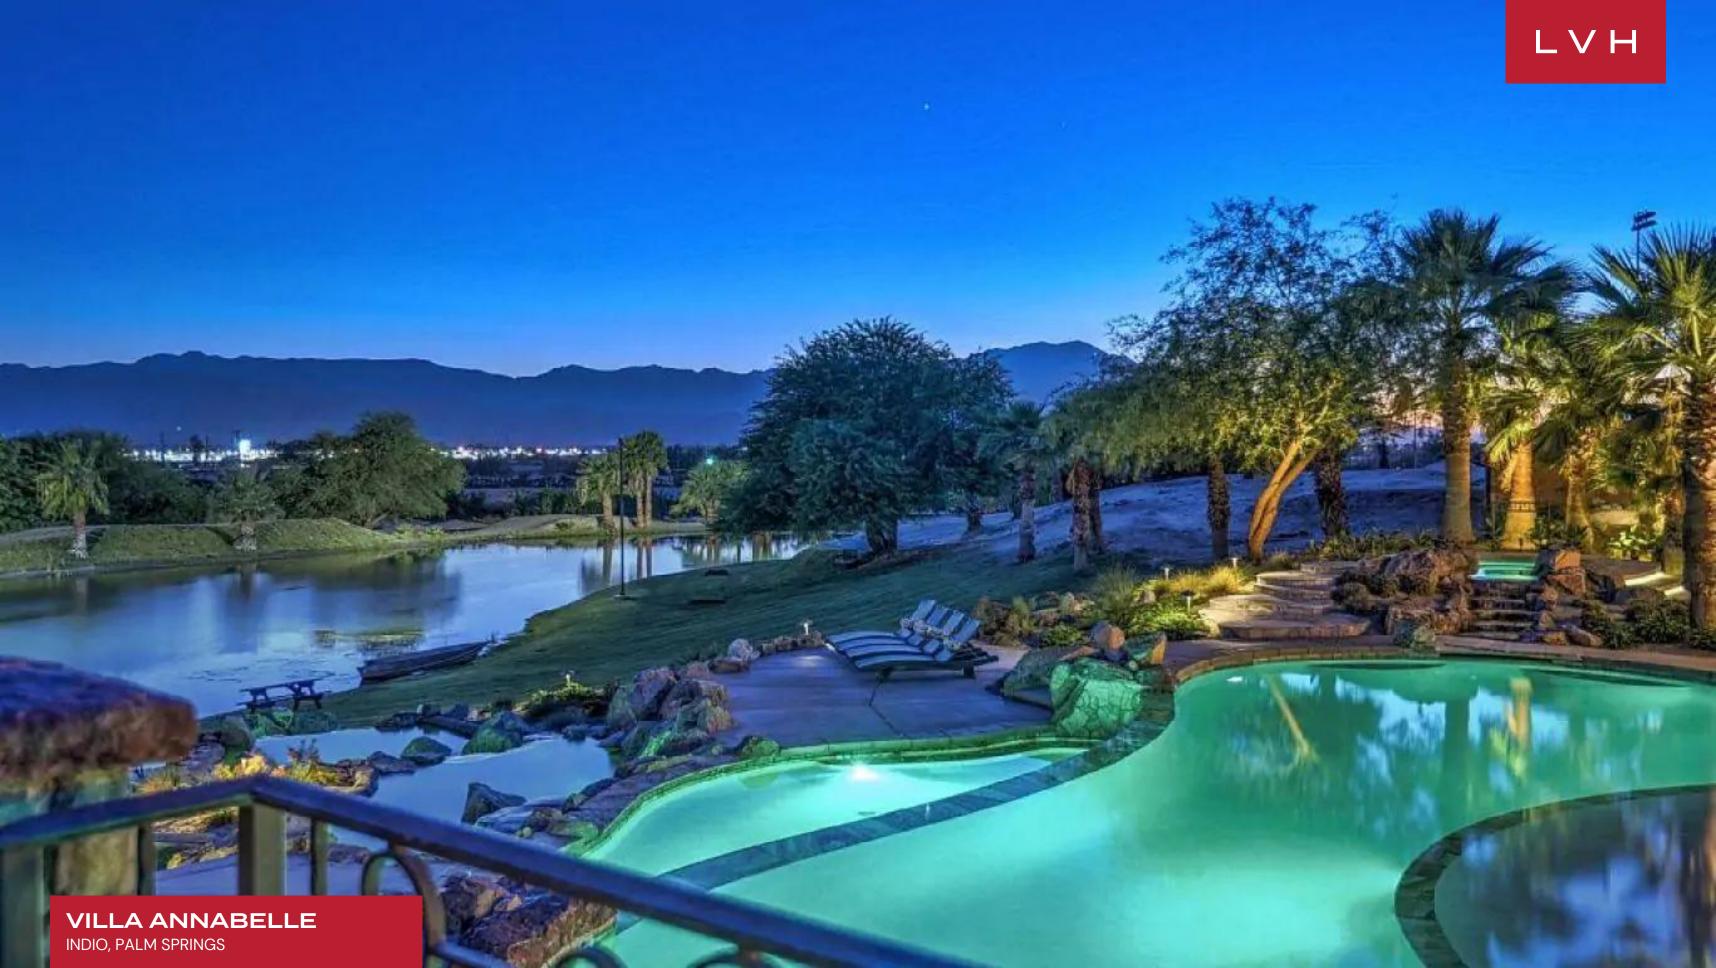

## INDIO, PALM SPRINGS

Villa Annabelle is a luxury waterfront estate located in the community of Shadow Hills II with breathtaking mountain views. This lavish home embraces a fusion of modernist ideas with a feel Caribbean style, perfect for any holiday getaway. This lovely retreat just steps away from Coachella.

You can bask in the sun and share some laughter with friends or family in the multiple lounging areas and BBQ area. Cap off the day with a quick dip in the state-of-the-art pool, jacuzzi featuring majestic mountain and water views.

#### **EXTERIOR**

- BBQ
- Garage
- Jacuzzi Outdoor
- Lounger and Chair
- Patio
- Pool Outdoor

### LOCATION

- Mountain View
- Water Front
- Water View