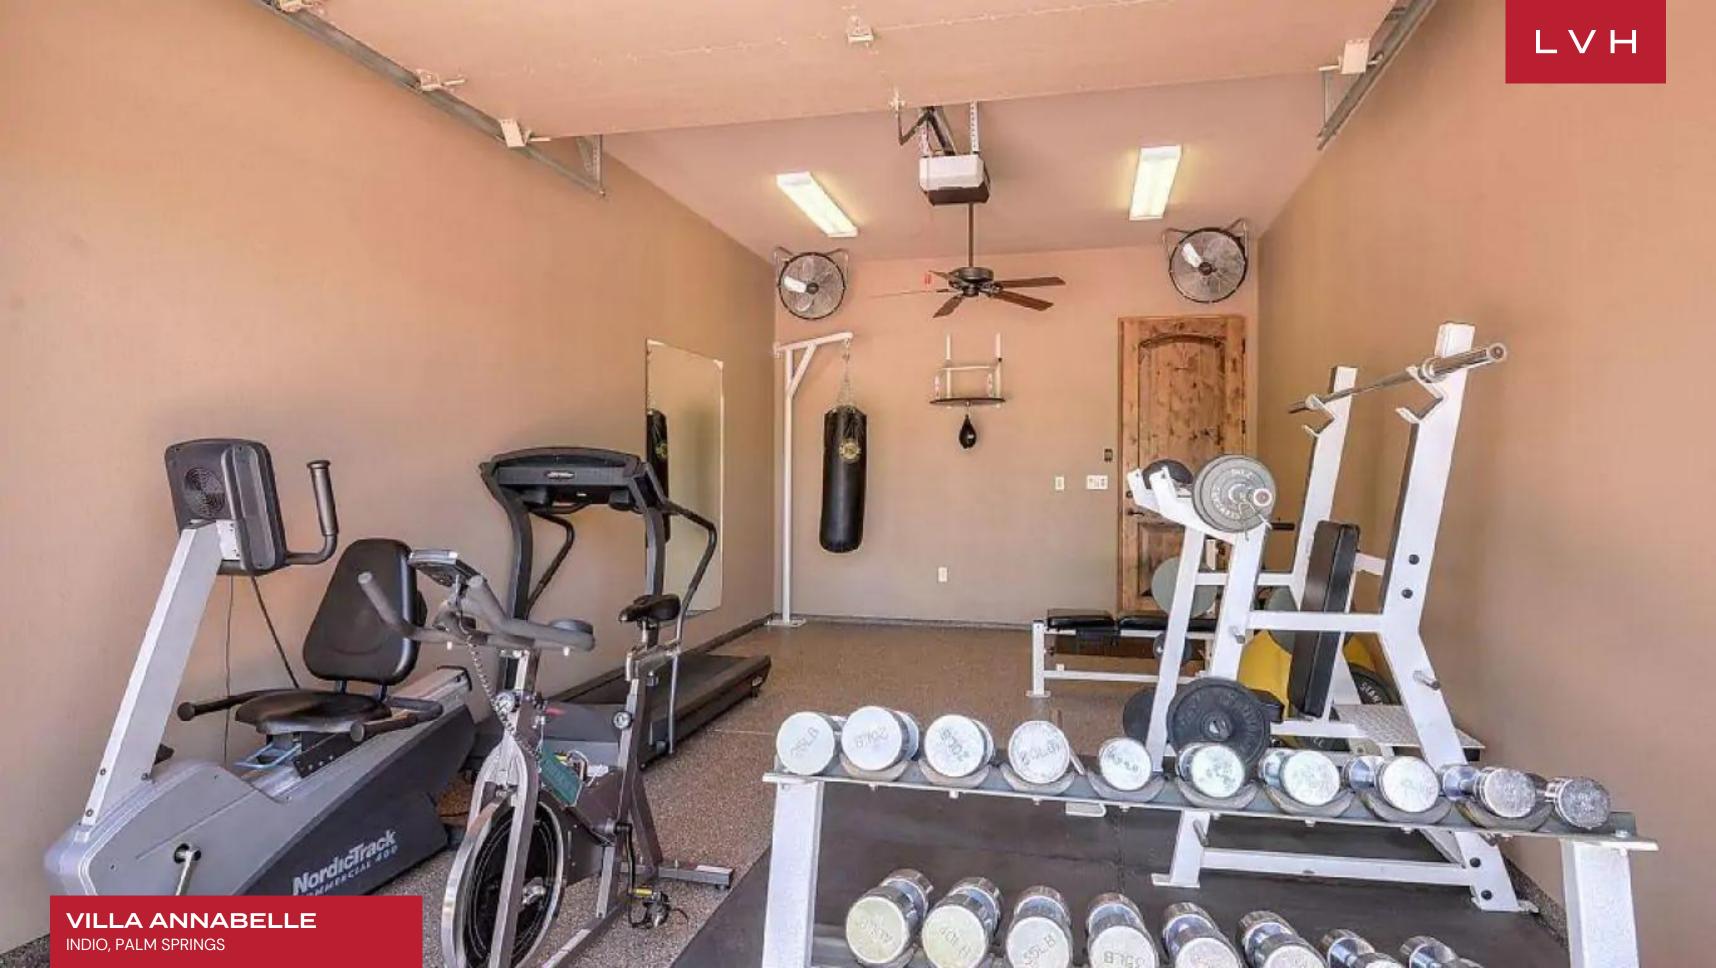

Upon entering the property, you will instantly get mesmerized by the stonewalls that add a beautiful contrast to the surrounding. This stylish home features 8 spacious, beautifully decorated bedrooms, private theater, gym, hot tub, family room, fully equipped chef's kitchen, gorgeous dining room, and game room. This home is furnished with wooden, rustic, and bold furniture, which adds a homely feel to the interior.

#### BUILDING

- Gym
- Jacuzzi
- Terrace