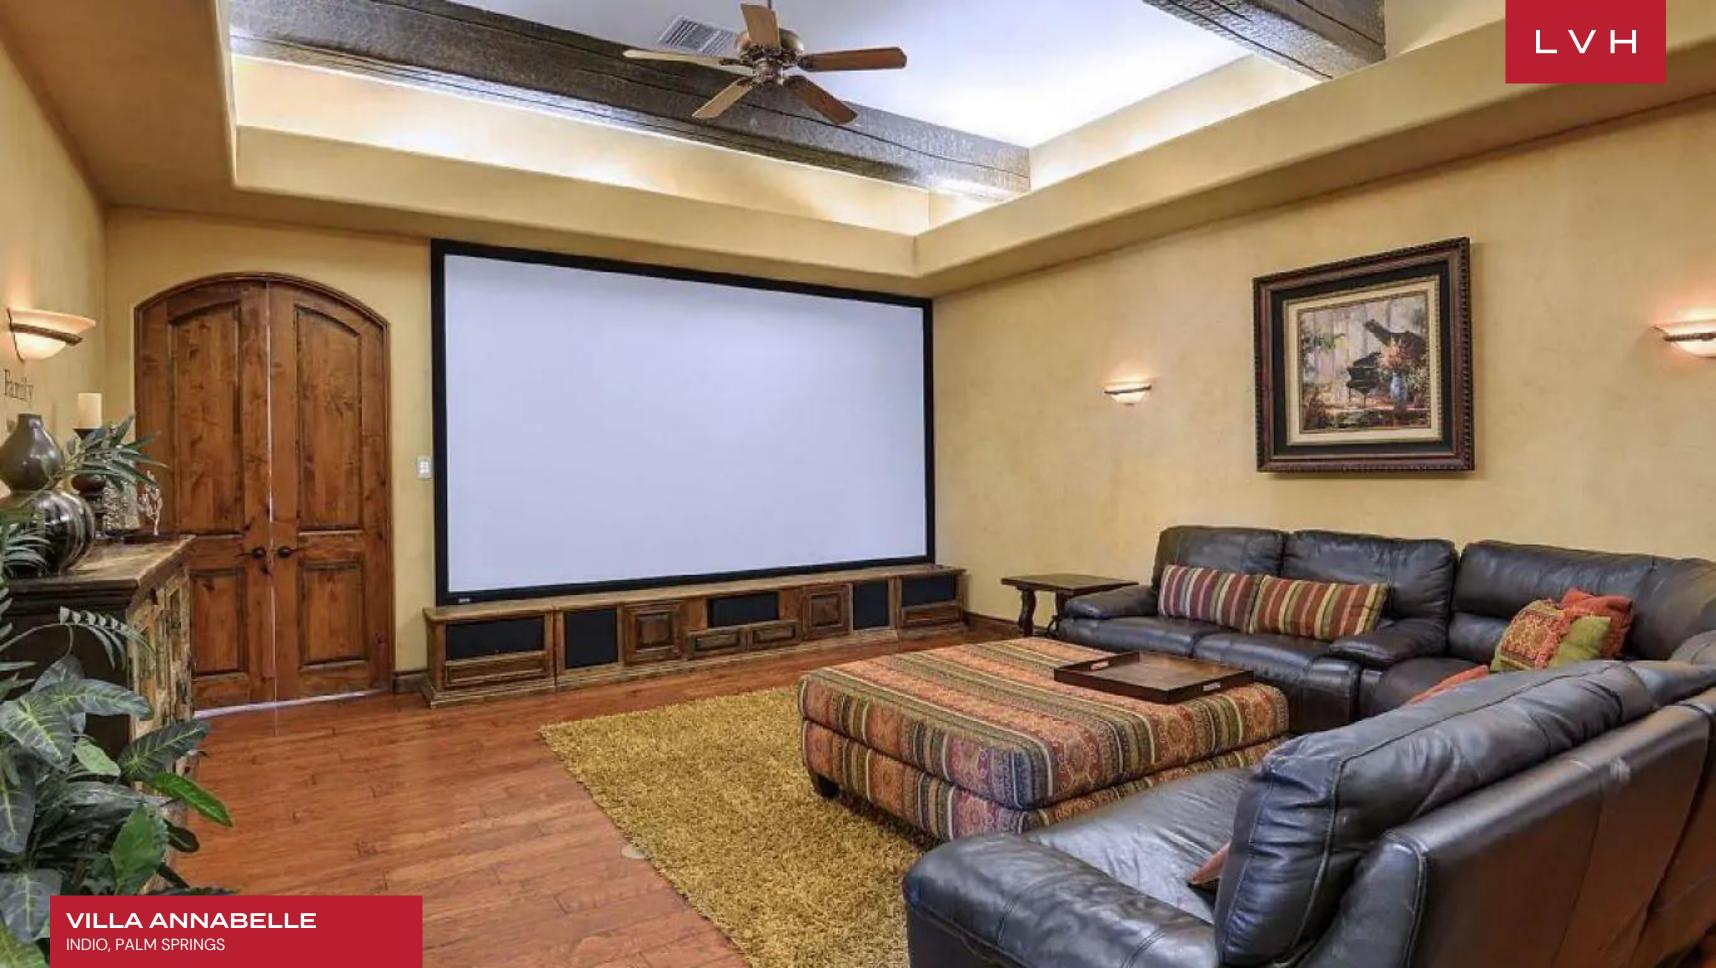

Upon entering the property, you will instantly get mesmerized by the stonewalls that add a beautiful contrast to the surrounding. This stylish home features 8 spacious, beautifully decorated bedrooms, private theater, gym, hot tub, family room, fully equipped chef's kitchen, gorgeous dining room, and game room. This home is furnished with wooden, rustic, and bold furniture, which adds a homely feel to the interior.