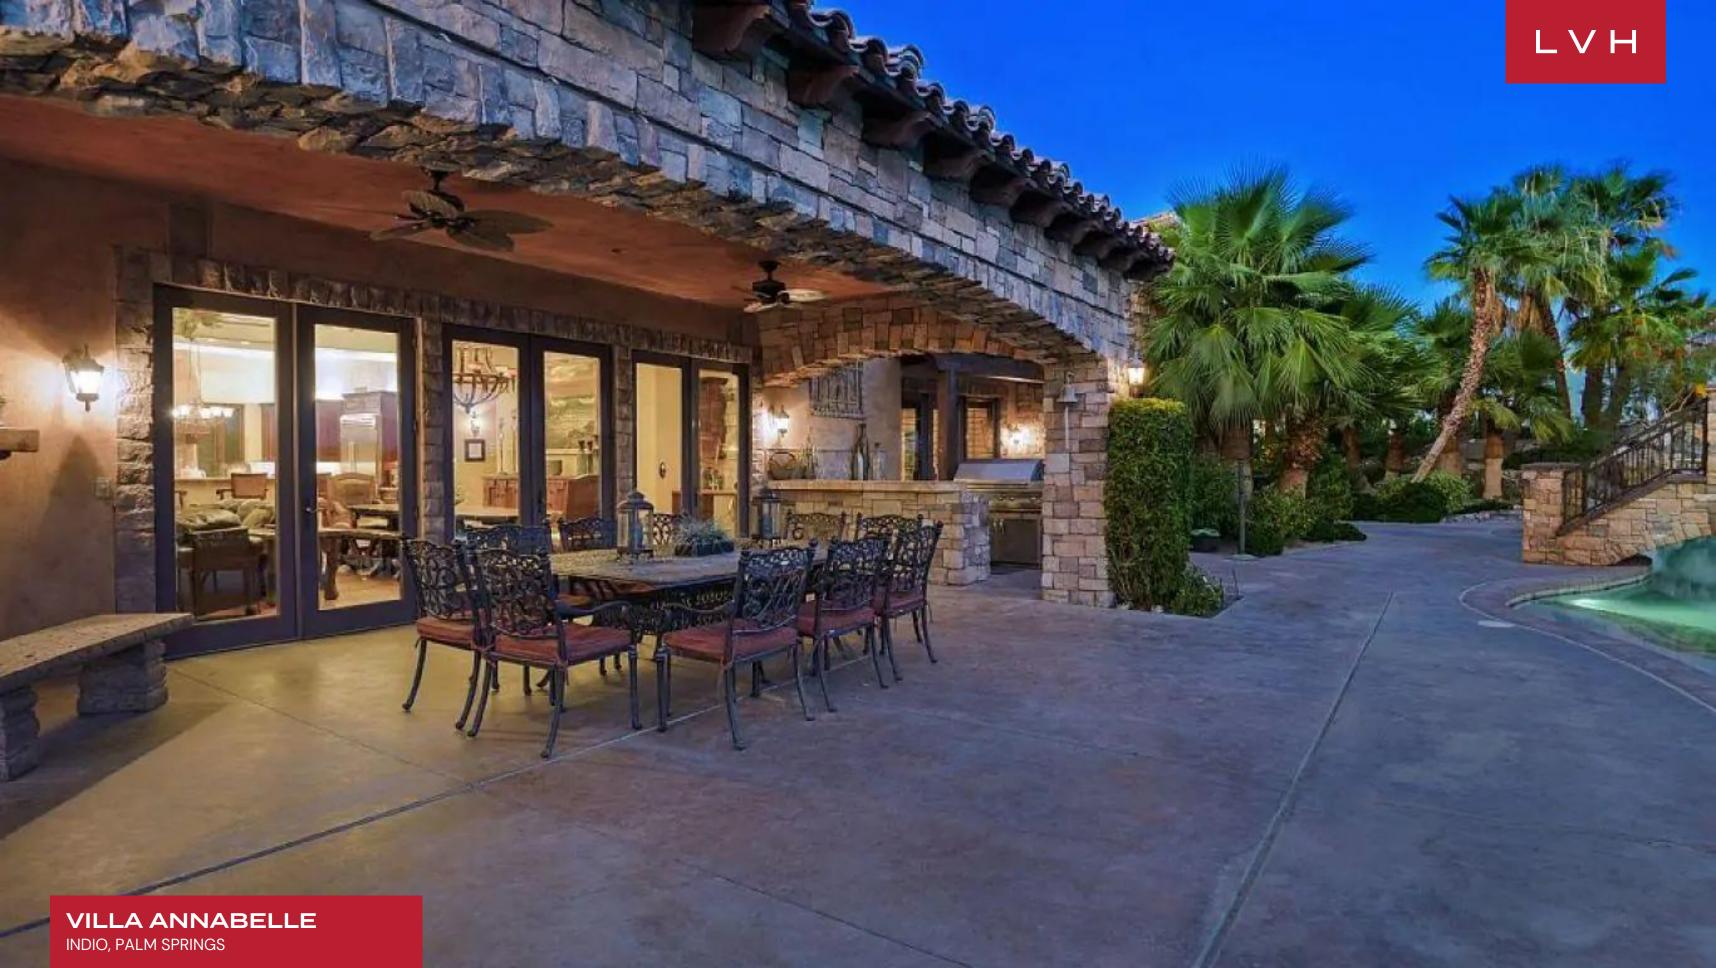

## INDIO, PALM SPRINGS

Villa Annabelle is a luxury waterfront estate located in the community of Shadow Hills II with breathtaking mountain views. This lavish home embraces a fusion of modernist ideas with a feel Caribbean style, perfect for any holiday getaway. This lovely retreat just steps away from Coachella.

Upon entering the property, you will instantly get mesmerized by the stonewalls that add a beautiful contrast to the surrounding. This stylish home features 8 spacious, beautifully decorated bedrooms, private theater, gym, hot tub, family room, fully equipped chef's kitchen, gorgeous dining room, and game room. This home is furnished with wooden, rustic, and bold furniture, which adds a homely feel to the interior.

You can bask in the sun and share some laughter with friends or family in the multiple lounging areas and BBQ area. Cap off the day with a quick dip in the state-of-the-art pool, jacuzzi featuring majestic mountain and water views.