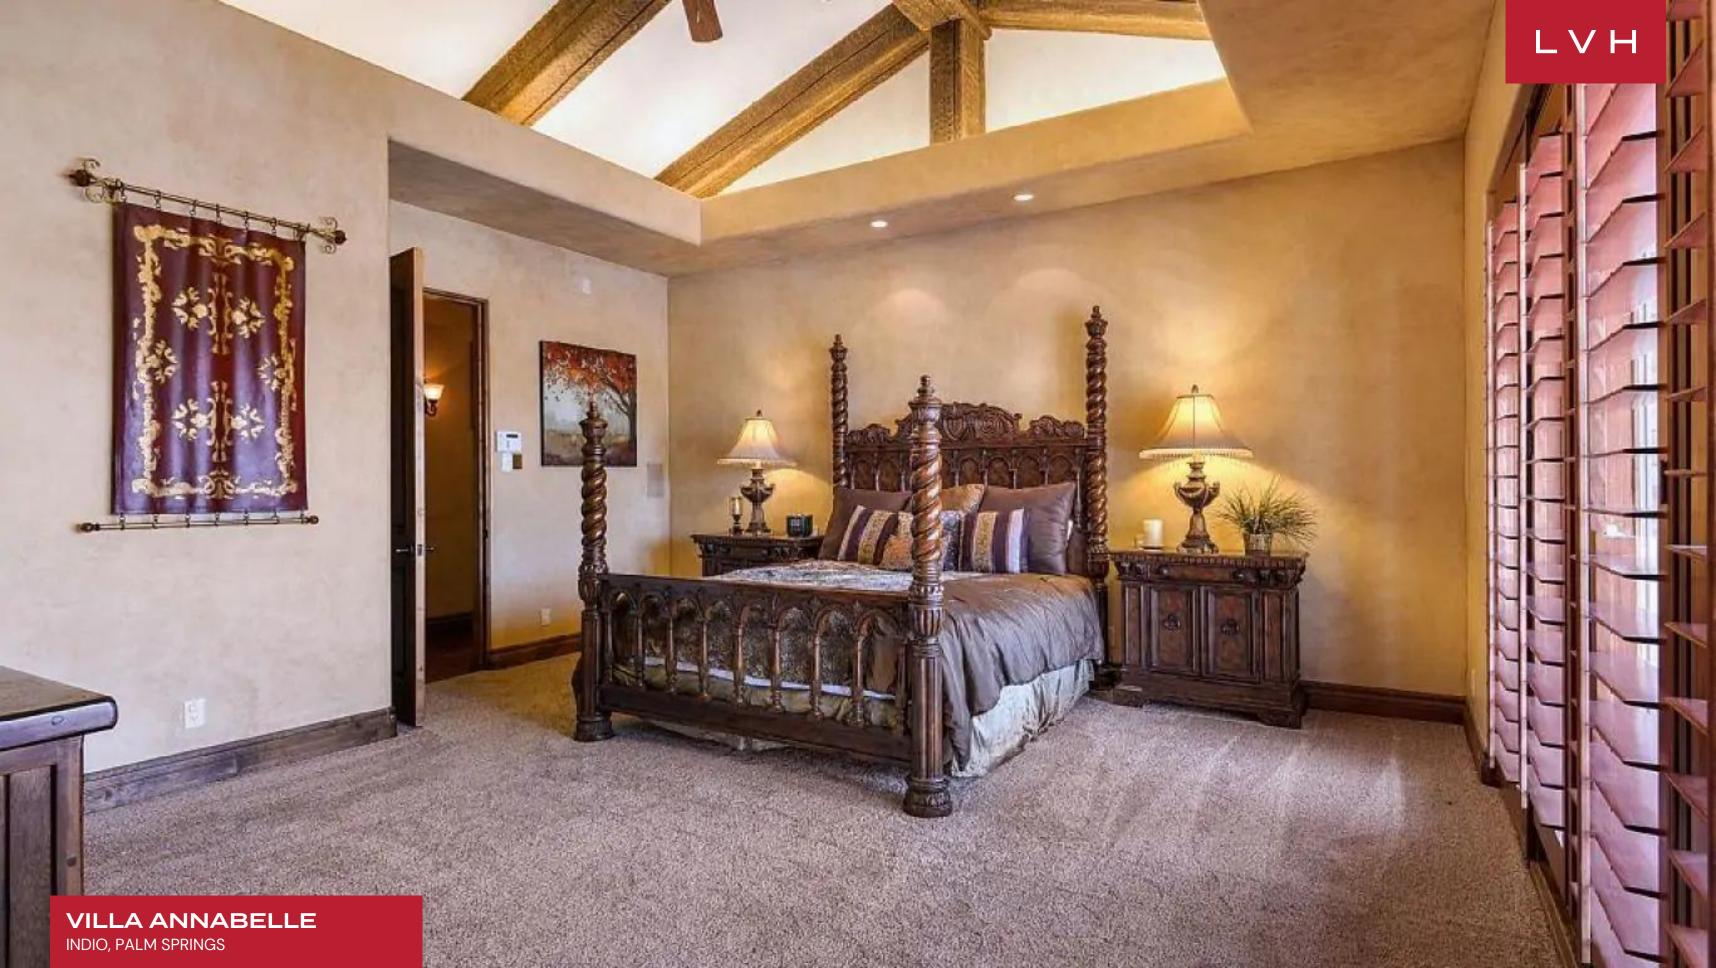

Upon entering the property, you will instantly get mesmerized by the stonewalls that add a beautiful contrast to the surrounding. This stylish home features 8 spacious, beautifully decorated bedrooms, private theater, gym, hot tub, family room, fully equipped chef's kitchen, gorgeous dining room, and game room. This home is furnished with wooden, rustic, and bold furniture, which adds a homely feel to the interior.