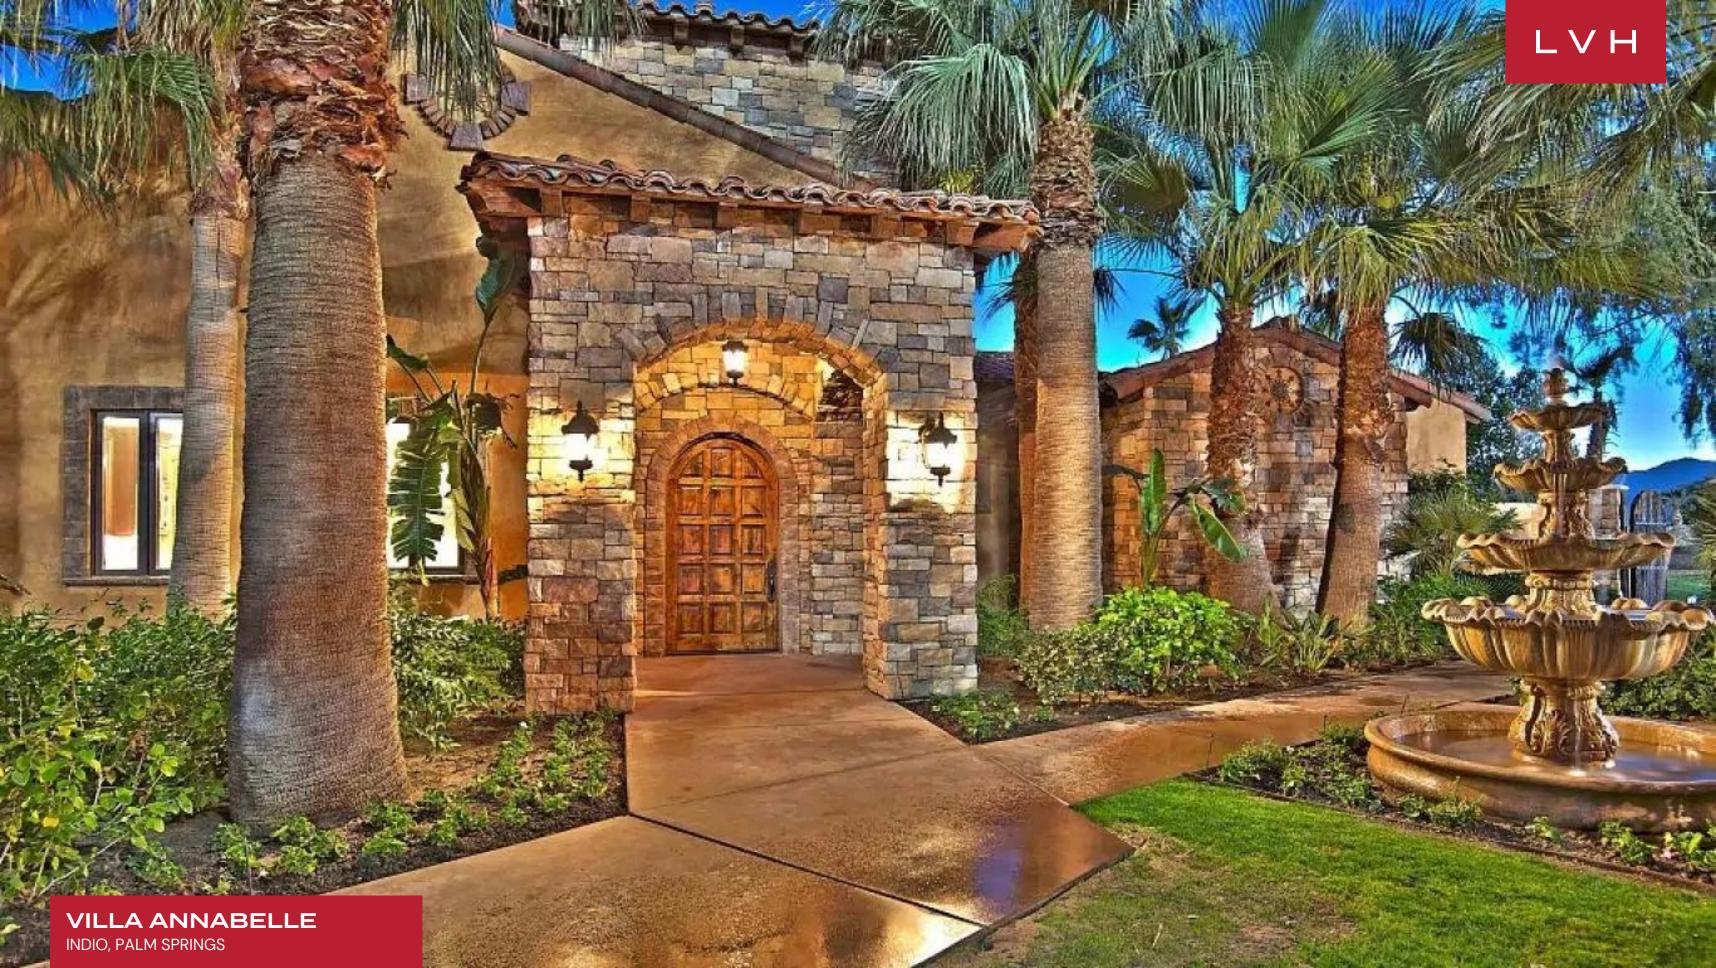

Upon entering the property, you will instantly get mesmerized by the stonewalls that add a beautiful contrast to the surrounding. This stylish home features 8 spacious, beautifully decorated bedrooms, private theater, gym, hot tub, family room, fully equipped chef's kitchen, gorgeous dining room, and game room. This home is furnished with wooden, rustic, and bold furniture, which adds a homely feel to the interior.