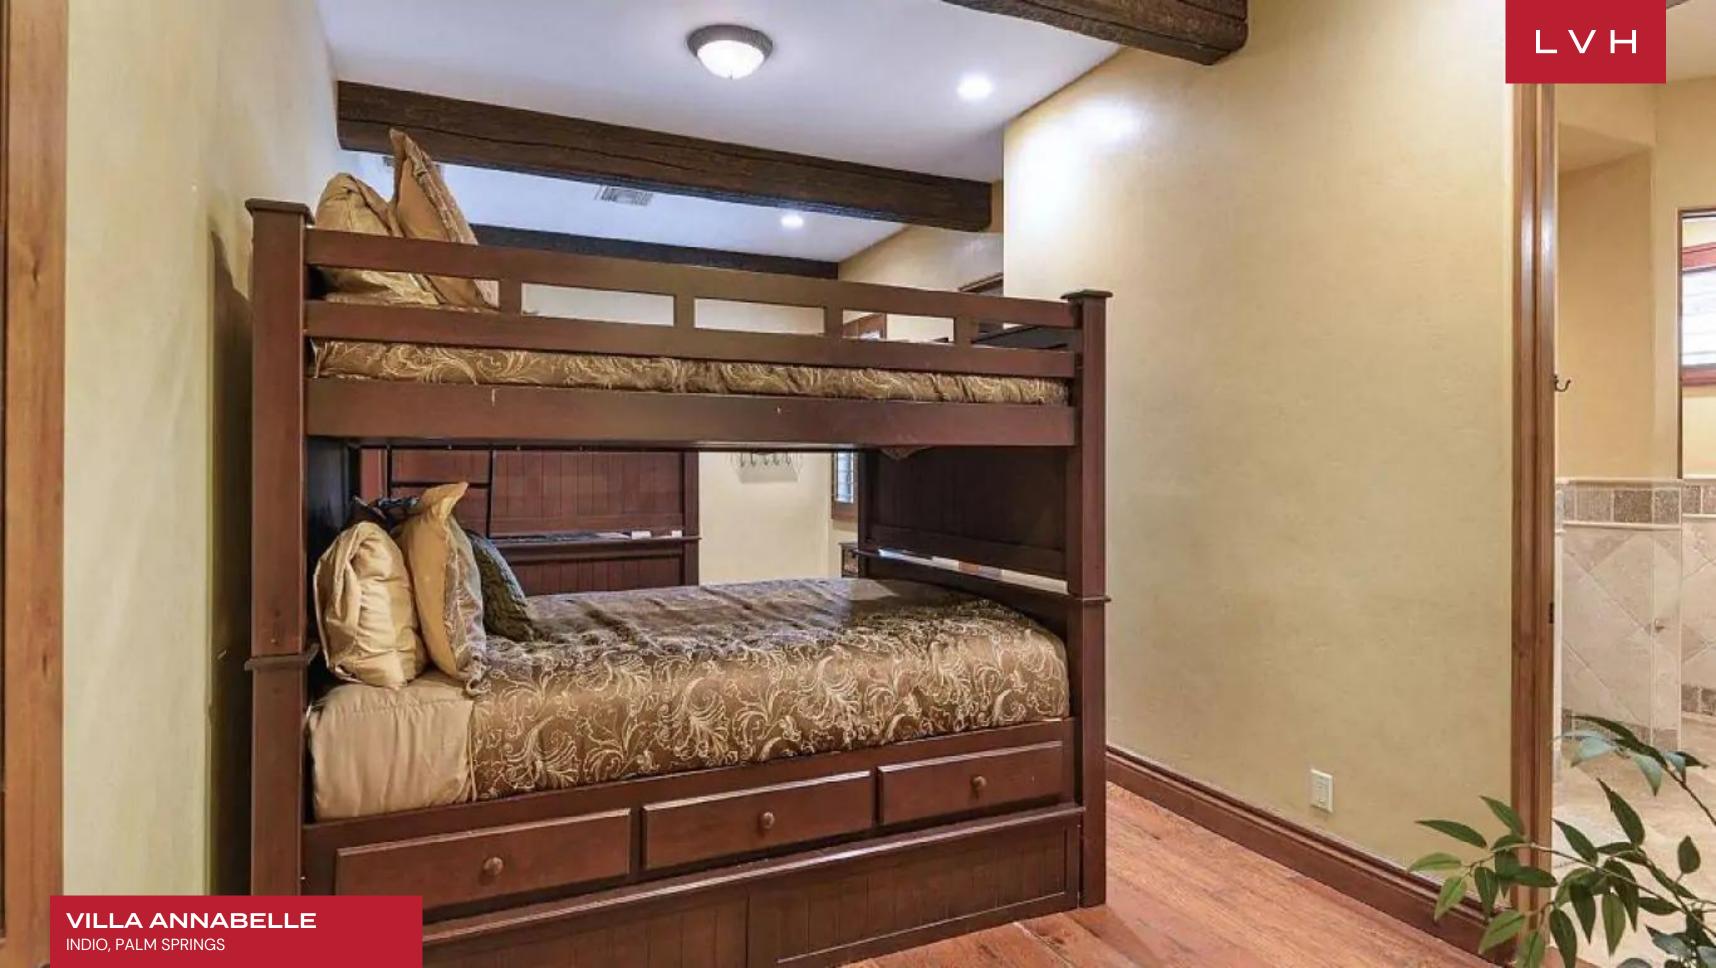

Upon entering the property, you will instantly get mesmerized by the stonewalls that add a beautiful contrast to the surrounding. This stylish home features 8 spacious, beautifully decorated bedrooms, private theater, gym, hot tub, family room, fully equipped chef's kitchen, gorgeous dining room, and game room. This home is furnished with wooden, rustic, and bold furniture, which adds a homely feel to the interior.