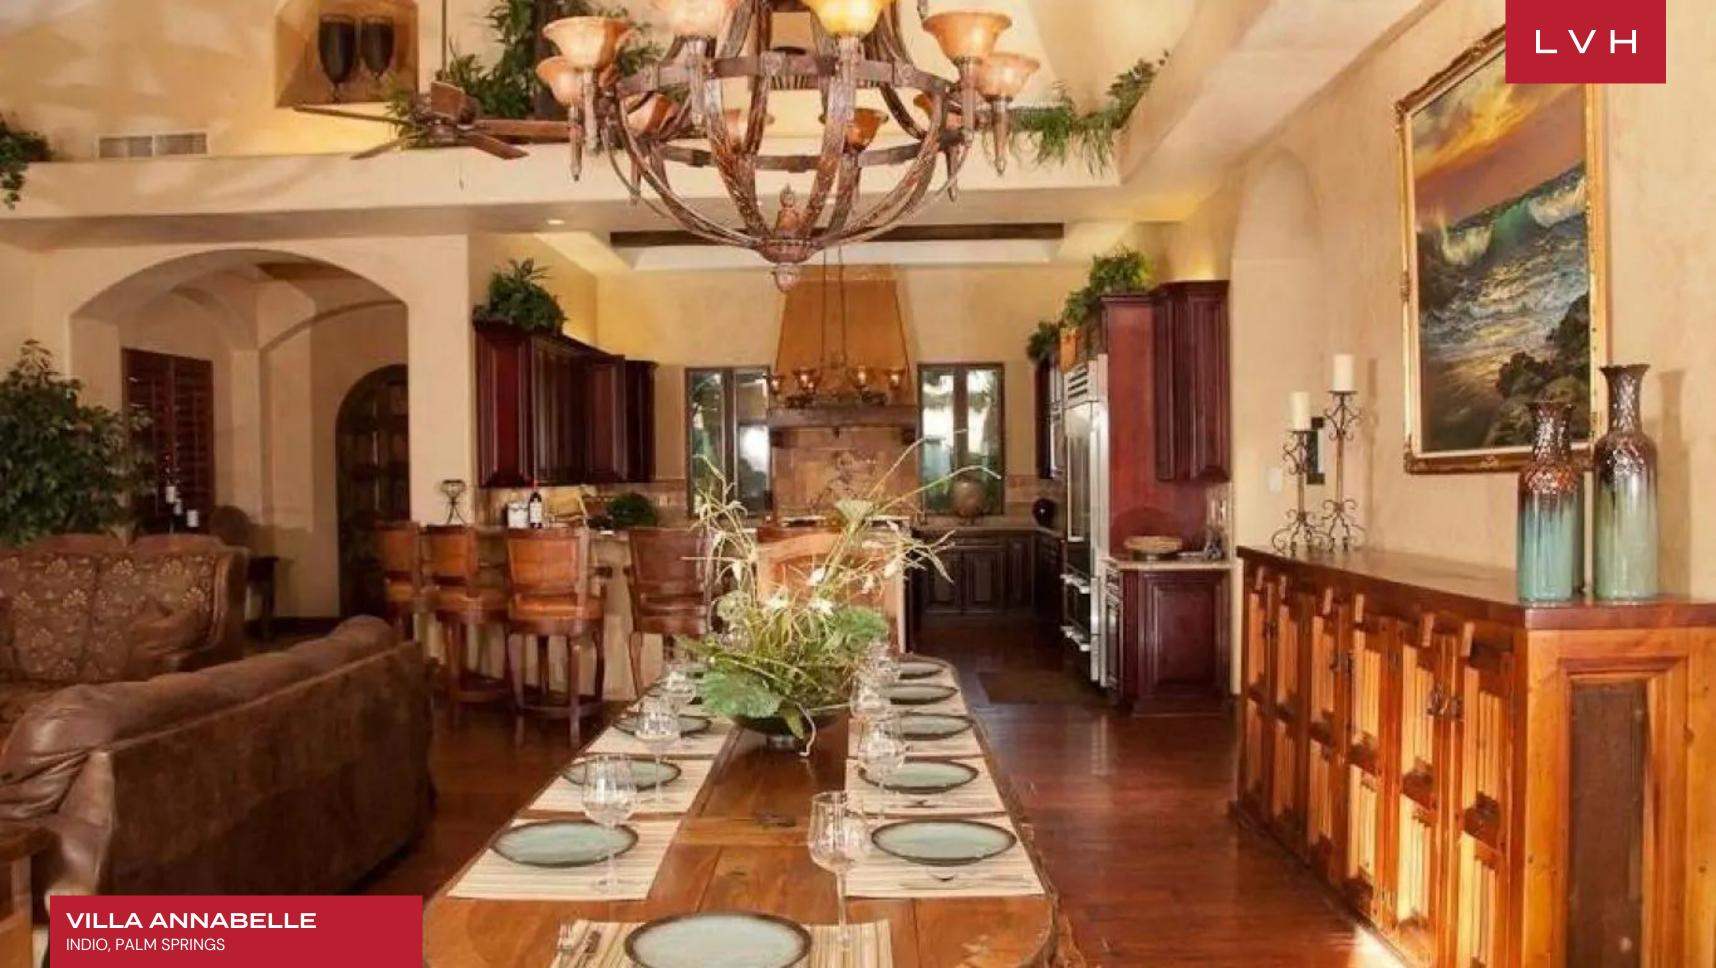

Upon entering the property, you will instantly get mesmerized by the stonewalls that add a beautiful contrast to the surrounding. This stylish home features 8 spacious, beautifully decorated bedrooms, private theater, gym, hot tub, family room, fully equipped chef's kitchen, gorgeous dining room, and game room. This home is furnished with wooden, rustic, and bold furniture, which adds a homely feel to the interior.