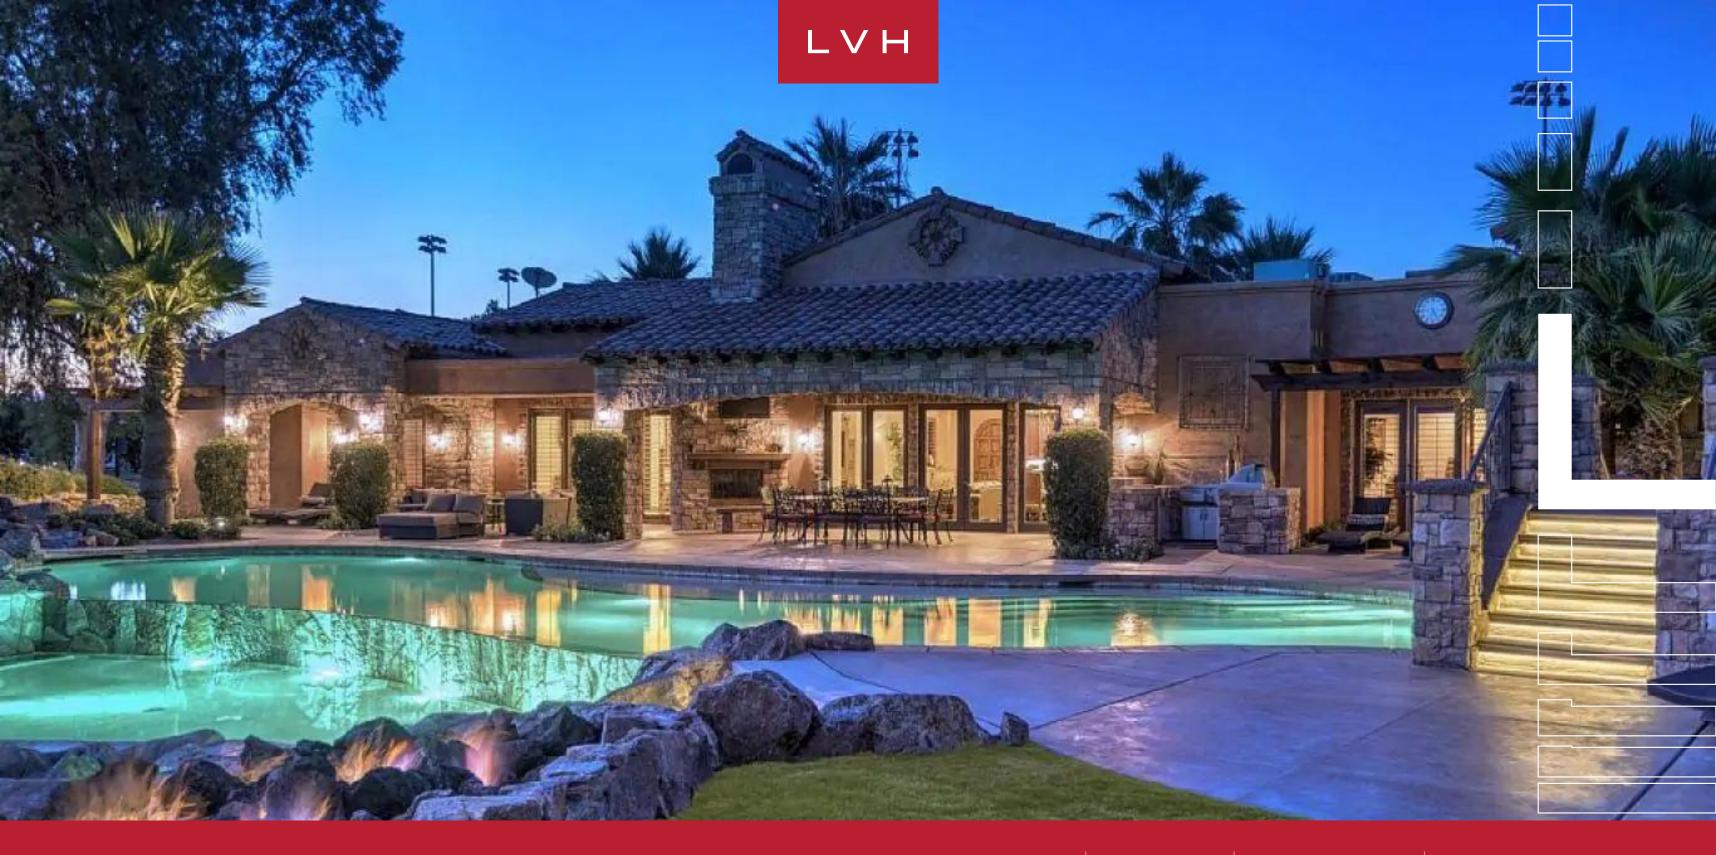

## INDIO, PALM SPRINGS

Villa Annabelle is a luxury waterfront estate located in the community of Shadow Hills II with breathtaking mountain views. This lavish home embraces a fusion of modernist ideas with a feel Caribbean style, perfect for any holiday getaway. This lovely retreat just steps away from Coachella.

Upon entering the property, you will instantly get mesmerized by the stonewalls that add a beautiful contrast to the surrounding. This stylish home features 8 spacious, beautifully decorated bedrooms, private theater, gym, hot tub, family room, fully equipped chef's kitchen, gorgeous dining room, and game room. This home is furnished with wooden, rustic, and bold furniture, which adds a homely feel to the interior.

You can bask in the sun and share some laughter with friends or family in the multiple lounging areas and BBQ area. Cap off the day with a quick dip in the state-of-the-art pool, jacuzzi featuring majestic mountain and water views.