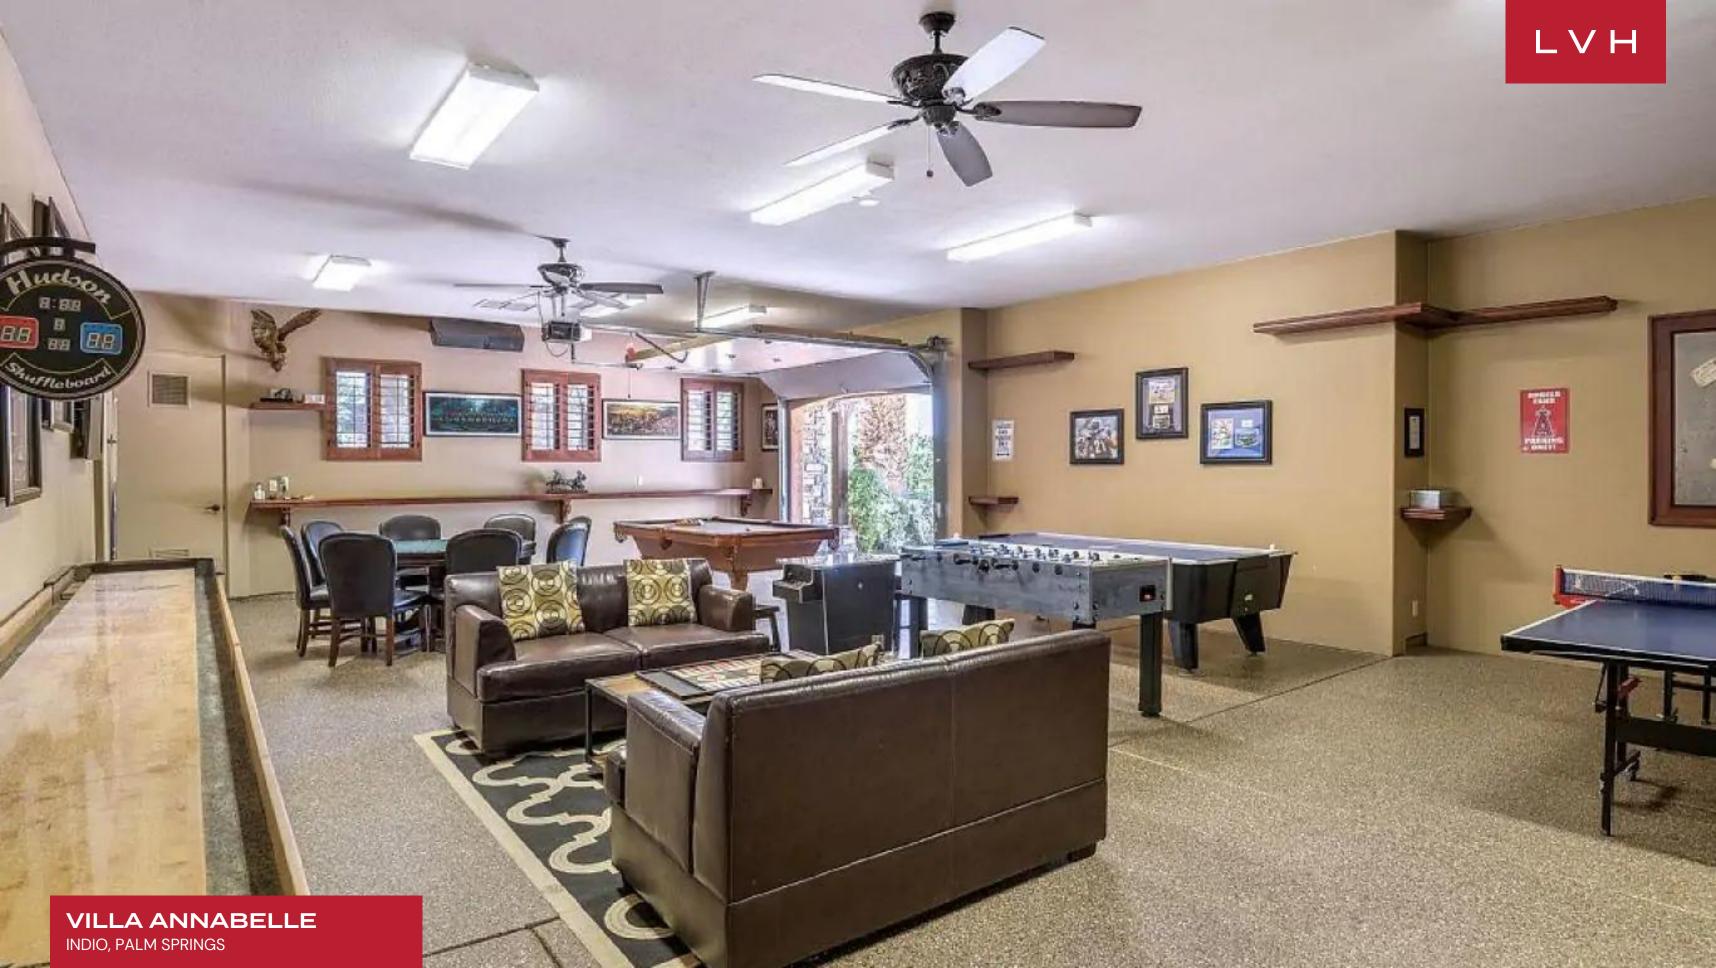

Upon entering the property, you will instantly get mesmerized by the stonewalls that add a beautiful contrast to the surrounding. This stylish home features 8 spacious, beautifully decorated bedrooms, private theater, gym, hot tub, family room, fully equipped chef's kitchen, gorgeous dining room, and game room. This home is furnished with wooden, rustic, and bold furniture, which adds a homely feel to the interior.