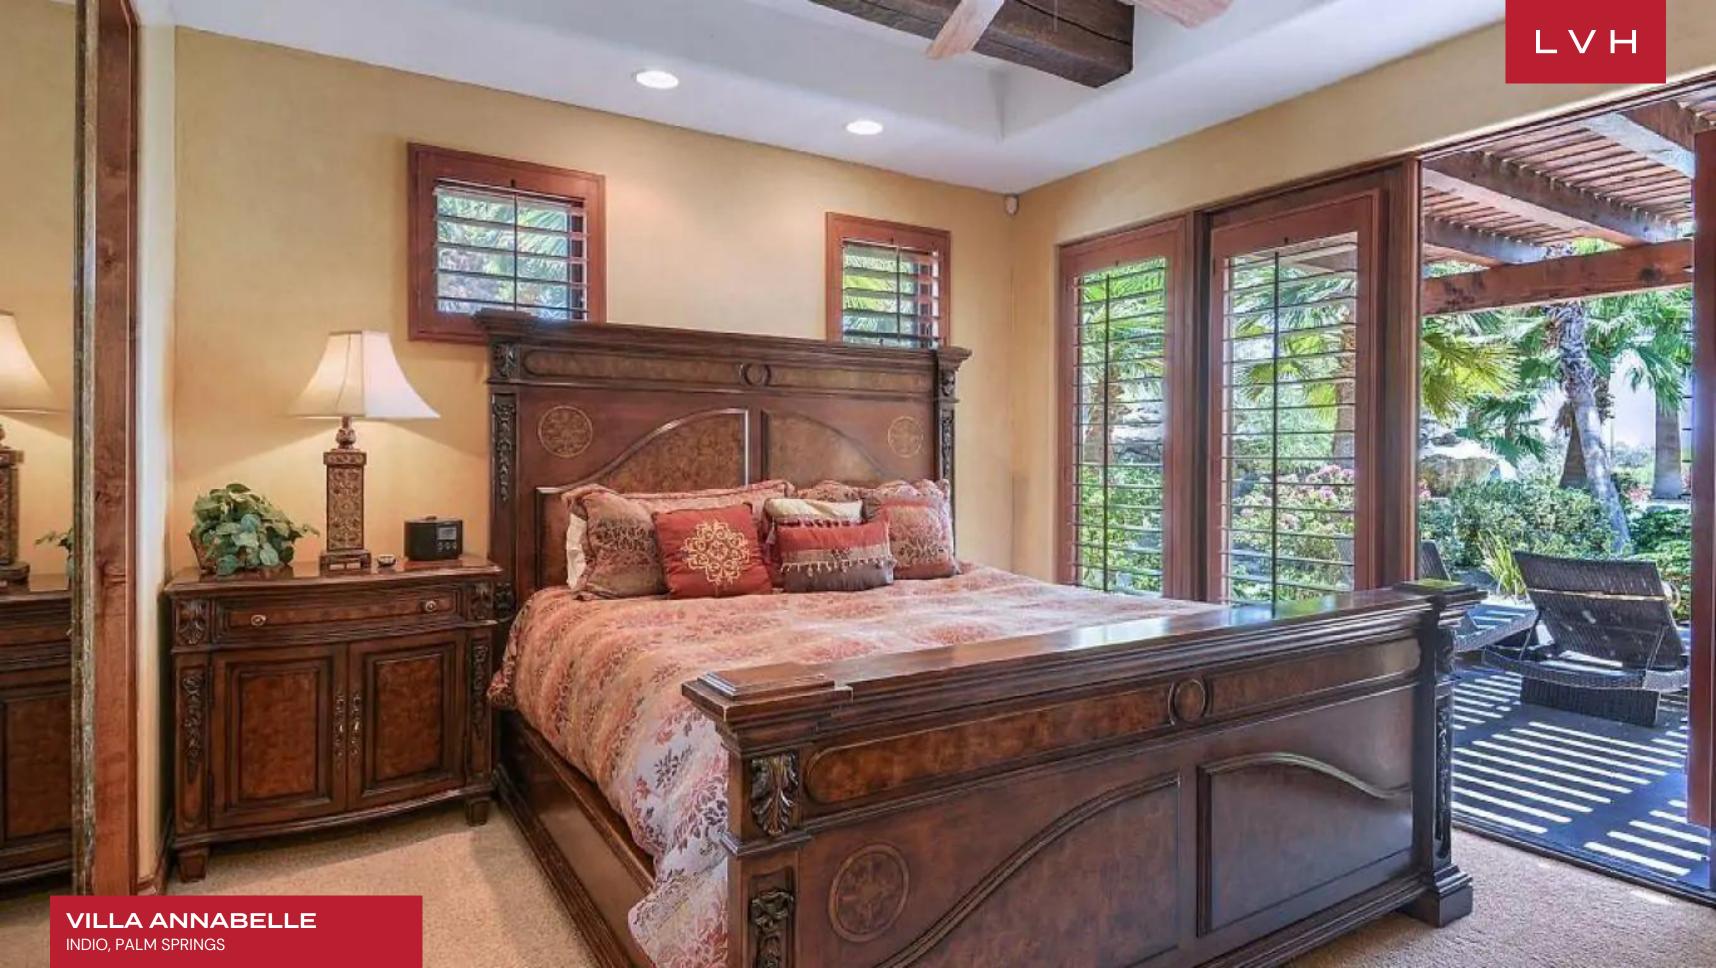

Upon entering the property, you will instantly get mesmerized by the stonewalls that add a beautiful contrast to the surrounding. This stylish home features 8 spacious, beautifully decorated bedrooms, private theater, gym, hot tub, family room, fully equipped chef's kitchen, gorgeous dining room, and game room. This home is furnished with wooden, rustic, and bold furniture, which adds a homely feel to the interior.