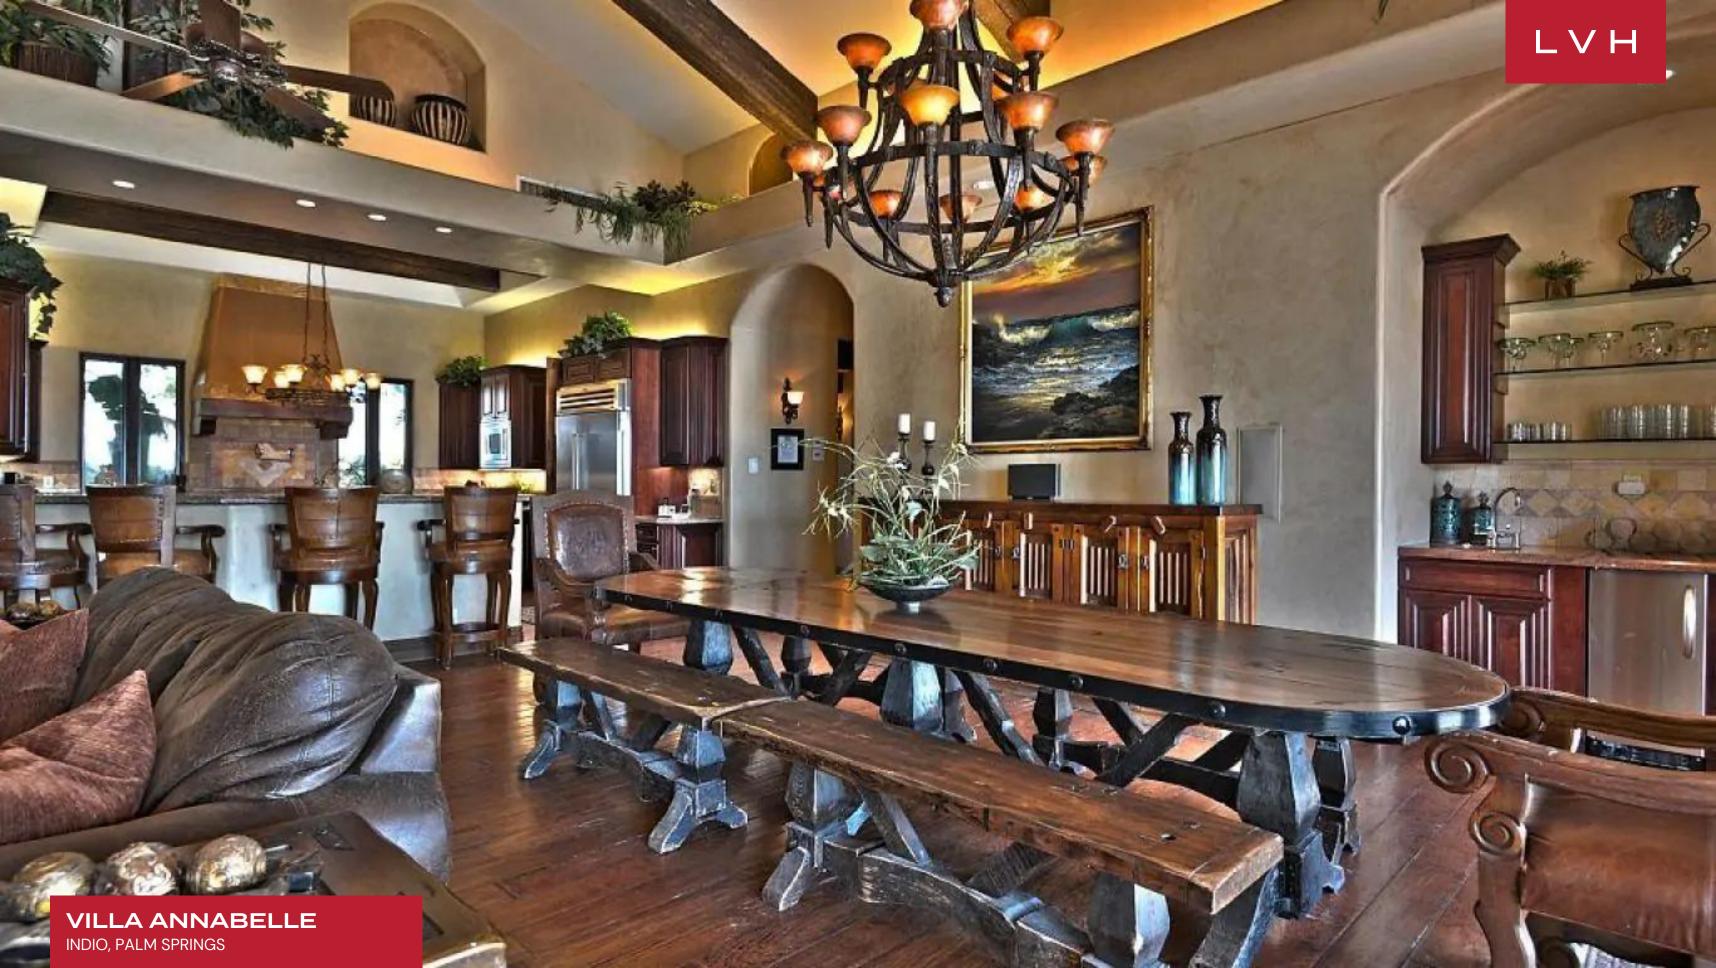

## INDIO, PALM SPRINGS

Villa Annabelle is a luxury waterfront estate located in the community of Shadow Hills II with breathtaking mountain views. This lavish home embraces a fusion of modernist ideas with a feel Caribbean style, perfect for any holiday getaway. This lovely retreat just steps away from Coachella.

Upon entering the property, you will instantly get mesmerized by the stonewalls that add a beautiful contrast to the surrounding. This stylish home features 8 spacious, beautifully decorated bedrooms, private theater, gym, hot tub, family room, fully equipped chef's kitchen, gorgeous dining room, and game room. This home is furnished with wooden, rustic, and bold furniture, which adds a homely feel to the interior.