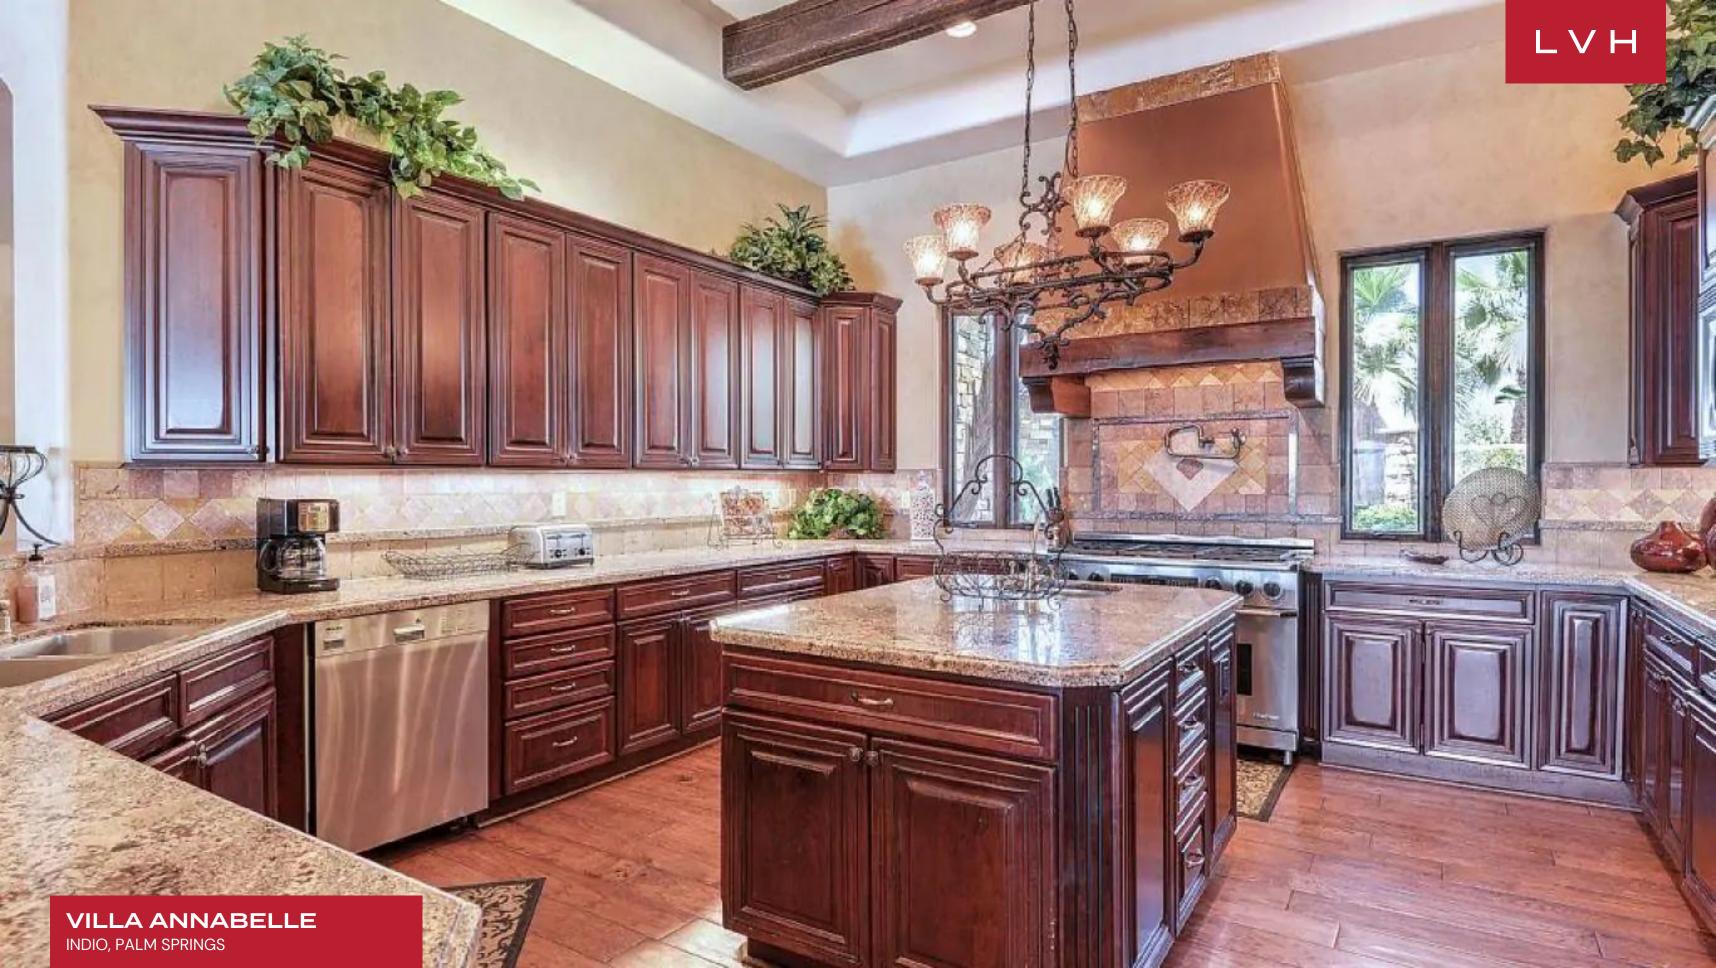

Upon entering the property, you will instantly get mesmerized by the stonewalls that add a beautiful contrast to the surrounding. This stylish home features 8 spacious, beautifully decorated bedrooms, private theater, gym, hot tub, family room, fully equipped chef's kitchen, gorgeous dining room, and game room. This home is furnished with wooden, rustic, and bold furniture, which adds a homely feel to the interior.