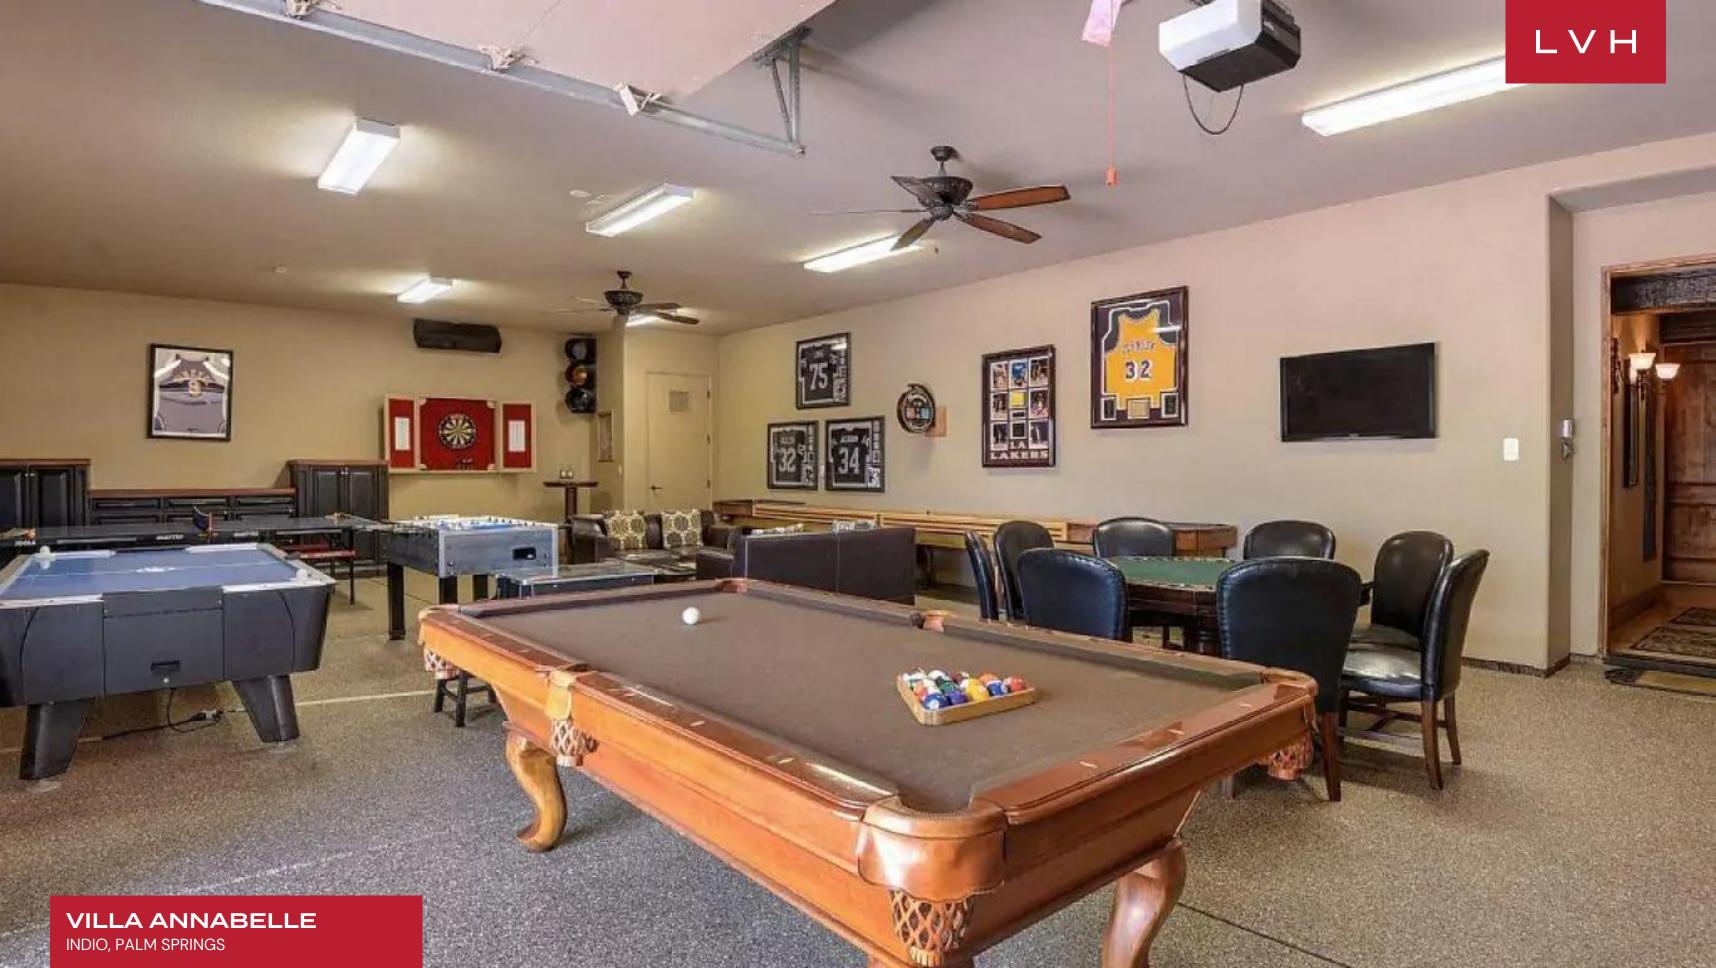

Upon entering the property, you will instantly get mesmerized by the stonewalls that add a beautiful contrast to the surrounding. This stylish home features 8 spacious, beautifully decorated bedrooms, private theater, gym, hot tub, family room, fully equipped chef's kitchen, gorgeous dining room, and game room. This home is furnished with wooden, rustic, and bold furniture, which adds a homely feel to the interior.