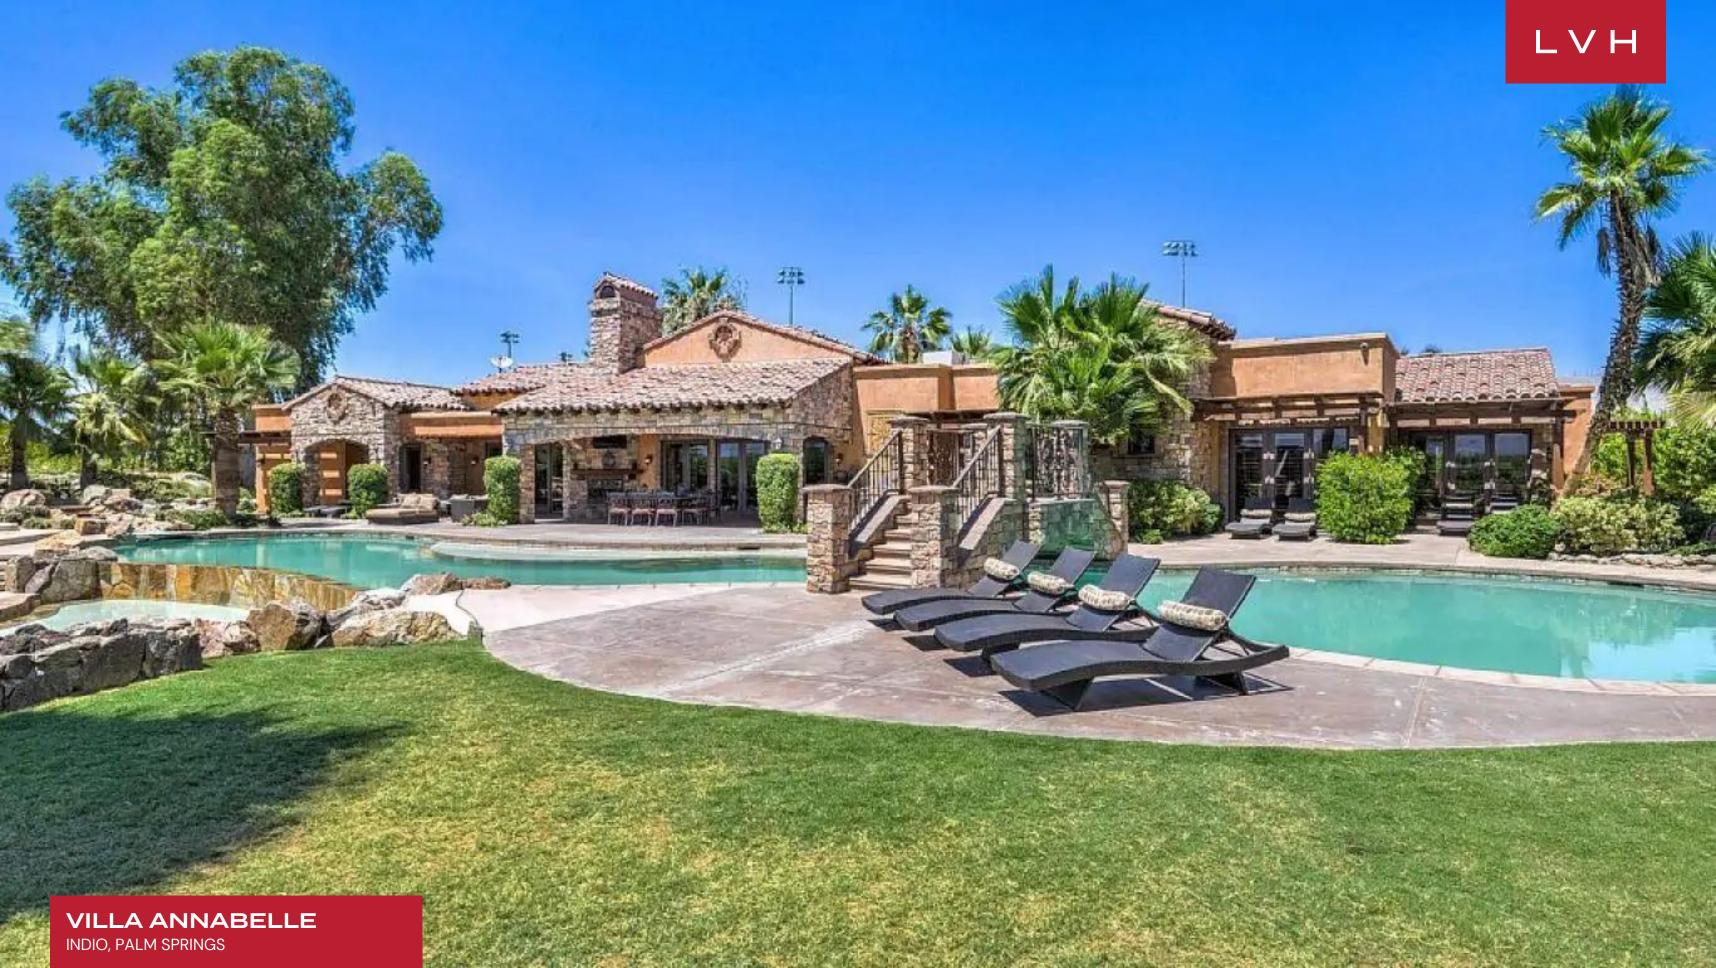

Upon entering the property, you will instantly get mesmerized by the stonewalls that add a beautiful contrast to the surrounding. This stylish home features 8 spacious, beautifully decorated bedrooms, private theater, gym, hot tub, family room, fully equipped chef's kitchen, gorgeous dining room, and game room. This home is furnished with wooden, rustic, and bold furniture, which adds a homely feel to the interior.

You can bask in the sun and share some laughter with friends or family in the multiple lounging areas and BBQ area. Cap off the day with a quick dip in the state-of-the-art pool, jacuzzi featuring majestic mountain and water views.