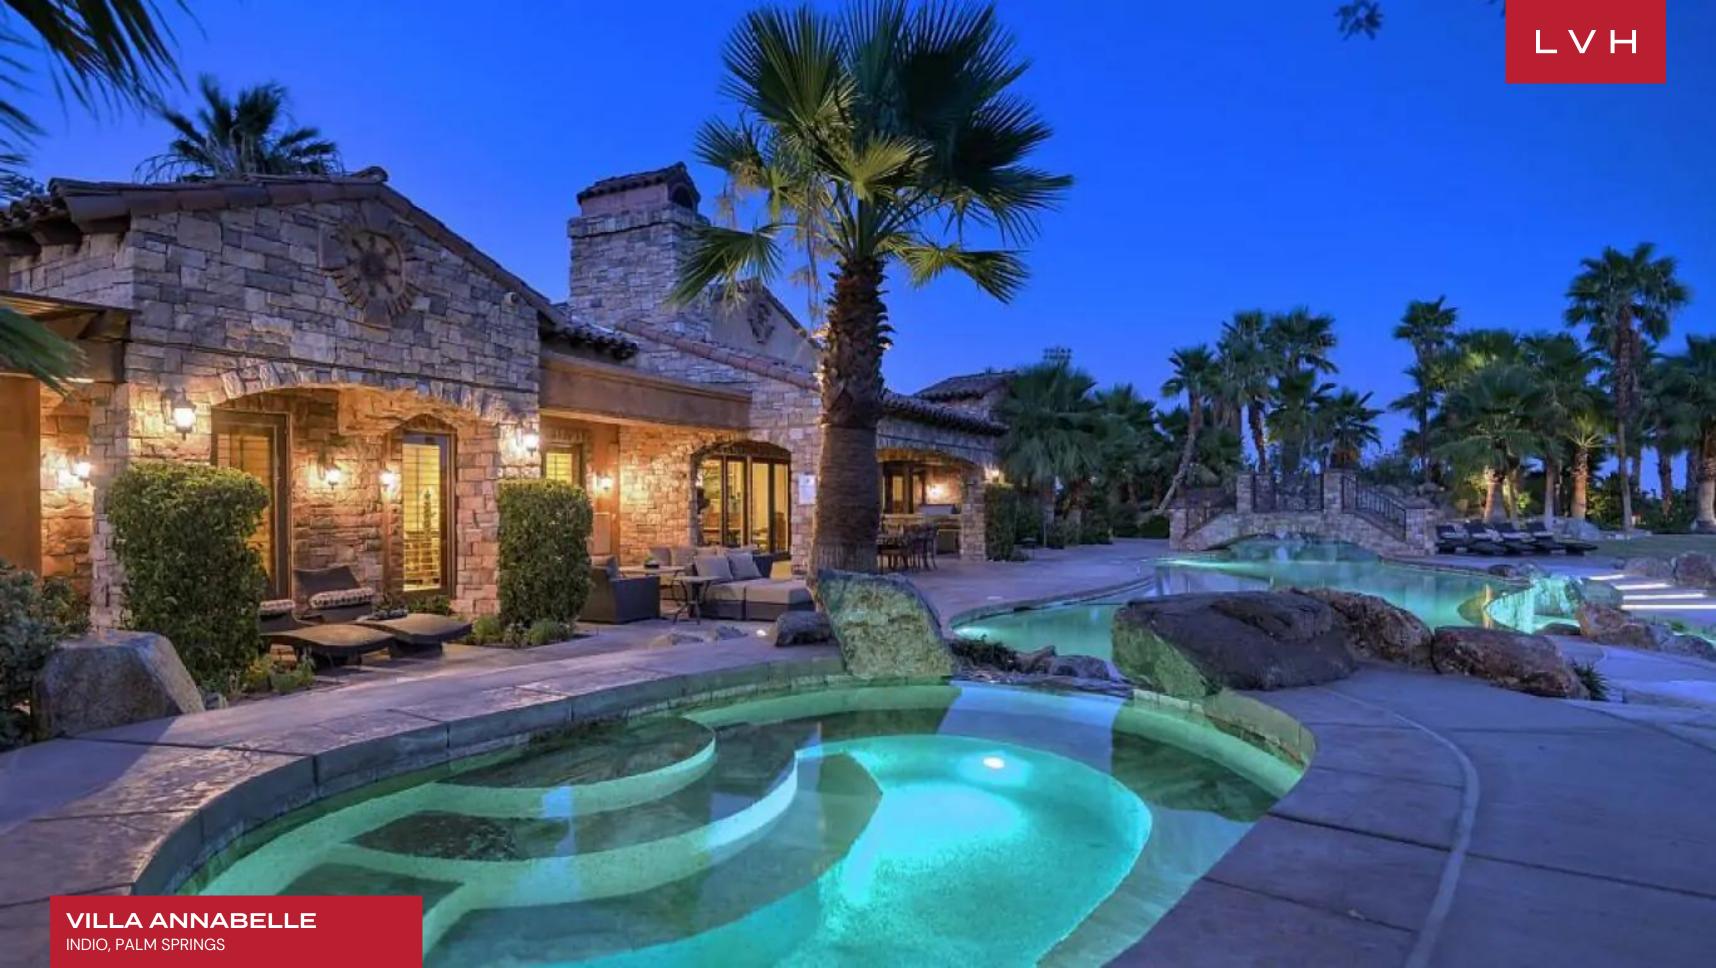

## INDIO, PALM SPRINGS

Villa Annabelle is a luxury waterfront estate located in the community of Shadow Hills II with breathtaking mountain views. This lavish home embraces a fusion of modernist ideas with a feel Caribbean style, perfect for any holiday getaway. This lovely retreat just steps away from Coachella.

You can bask in the sun and share some laughter with friends or family in the multiple lounging areas and BBQ area. Cap off the day with a quick dip in the state-of-the-art pool, jacuzzi featuring majestic mountain and water views.

#### **EXTERIOR**

- BBQ
- Garage
- Jacuzzi Outdoor
- Lounger and Chair
- Patio
- Pool Outdoor

### LOCATION

- Mountain View
- Water Front
- Water View