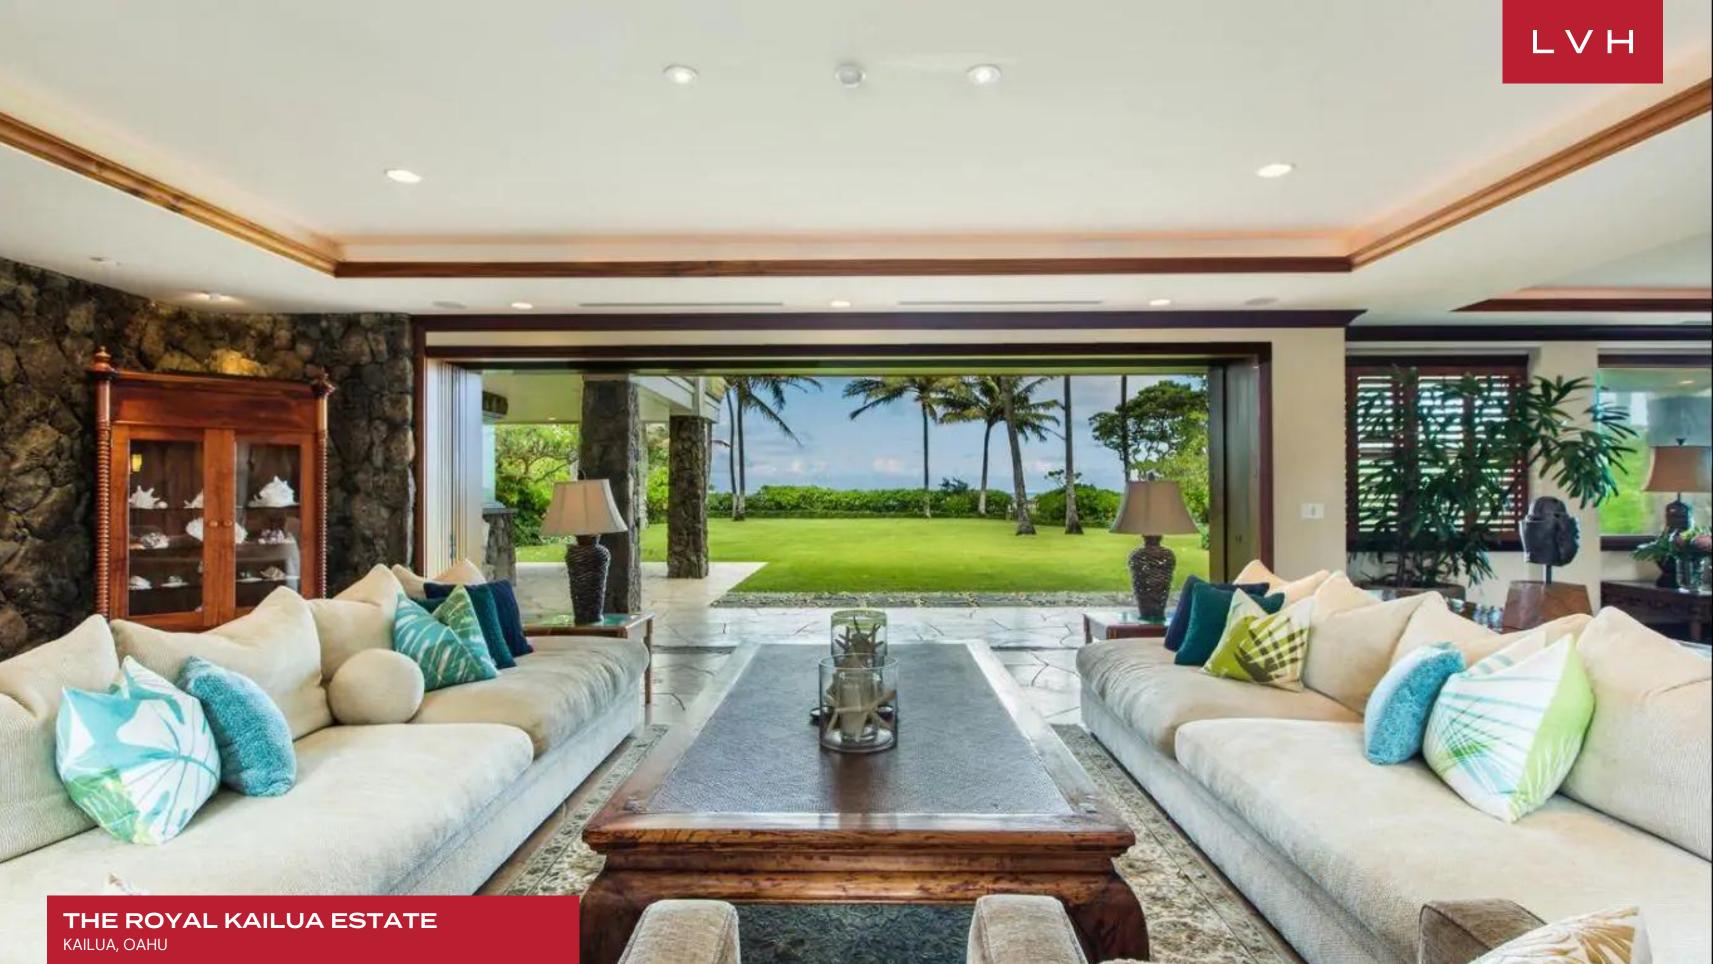

Exquisite wood finishes dazzle with regal elegance, the sleek modern vertices of the tray ceilings compliment an exotic round stone accent wall. High contrast tones and diverse textures create an endlessly dynamic and incredibly contemporary ambiance. The great room smattered with alluring seating arrangements presents a focal crossroad between opposing wings of the residence and the front and rear yards. A heavy emphasis on rich lacquered timber finishes and smooth marbled countertops is counteracted with pristine white accents and an expansive free-flowing floorplan. Wide archways and glass walls curate a delectable sense of continuity and permeability with ample outdoor deck space. The Royal Kailua Estate presents eight exquisite bedrooms with kingsized bedding, providing the utmost comfort and discretion for sixteen discerning guests. A guest house with three bedrooms keeps lodging options versatile. Two living rooms, a formal dining room, and multiple private suites overlook the mesmerizing Pacific horizon. Guests can also maintain their workout routine in a fitness room.

The outdoors offer a showstopping garden of tropical delights, with exquisitely manicured lawns and a Zen waterfall feature curating a serene person oasis. A poolside cabana presents additional alfresco options, equipped with a television ideal for catching sporting events or chatting with friends. This exemplary Oahu vacation rental offers the epitome of Polynesian highlife living. Standing as one of the most exemplary villas for rent in Hawaii, The Royal Kailua Estate is conceived to leave an indelible impression on the most discerning guests.