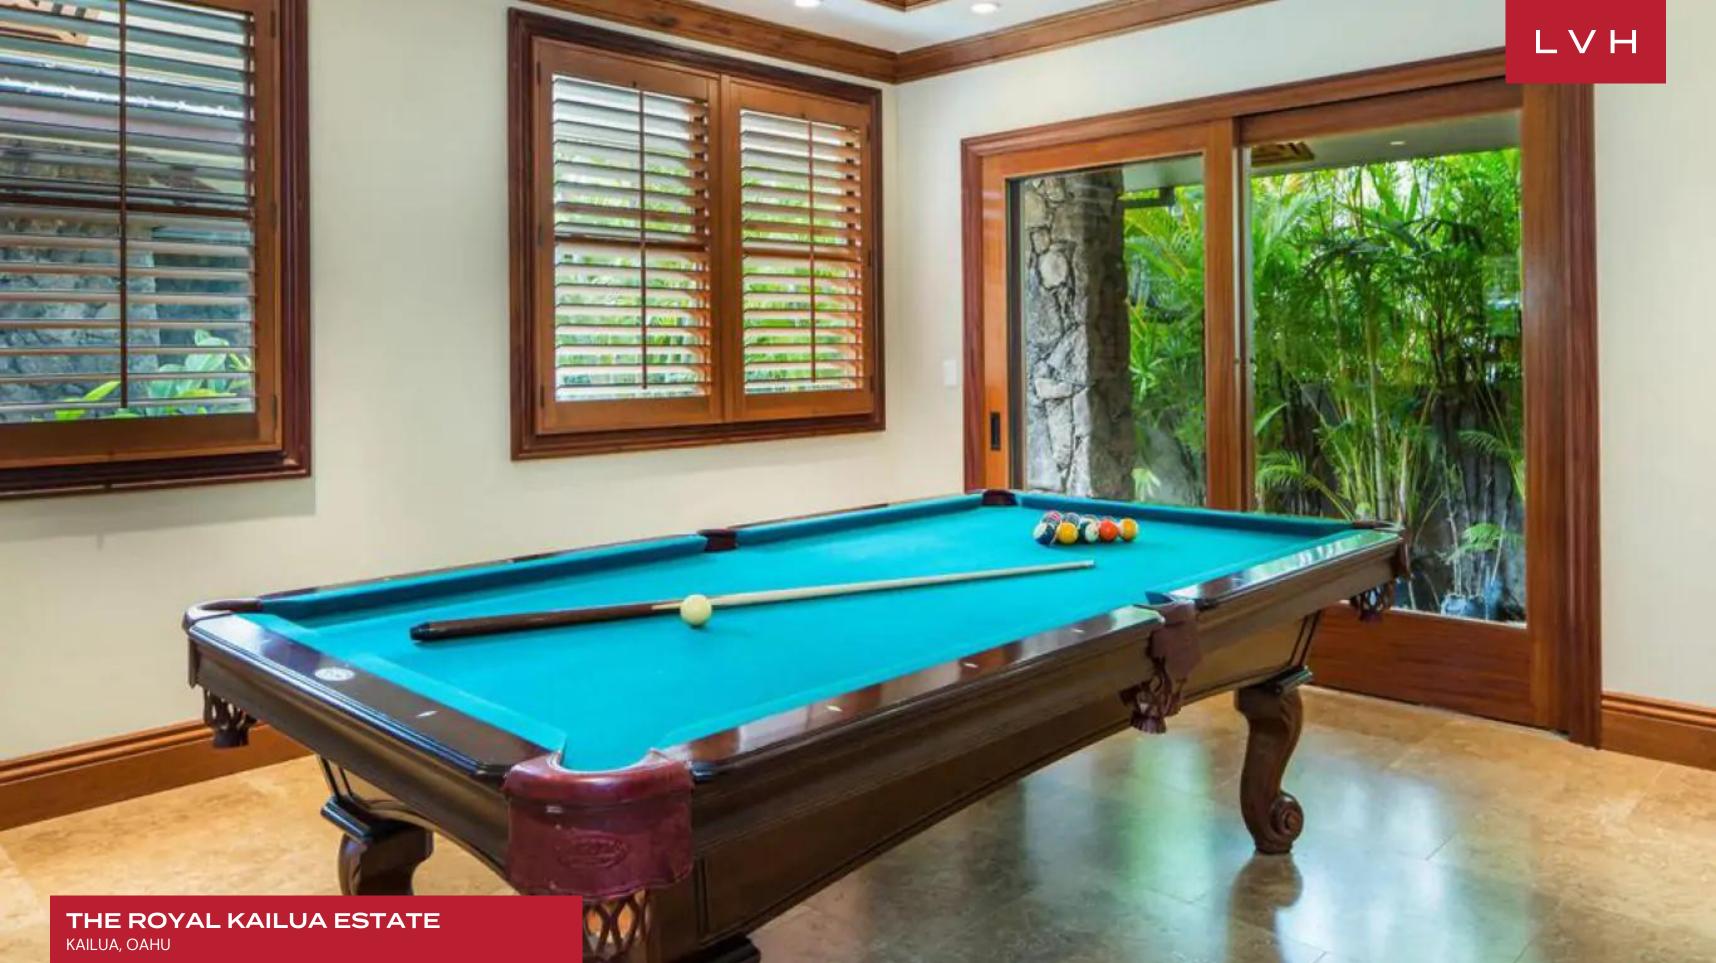

### THE ROYAL KAILUA ESTATE KAILUA, OAHU, HAWAII

**16** GUESTS

**11,000** SQUARE FEET

#### INTERIOR

- Air Conditioning
- Billiards Table
- Cable/Satellite TV
- Cinema Room
- Dining Area
- Fireplace
- Fitness Room
- Game Room
- Laundry
- Sound System