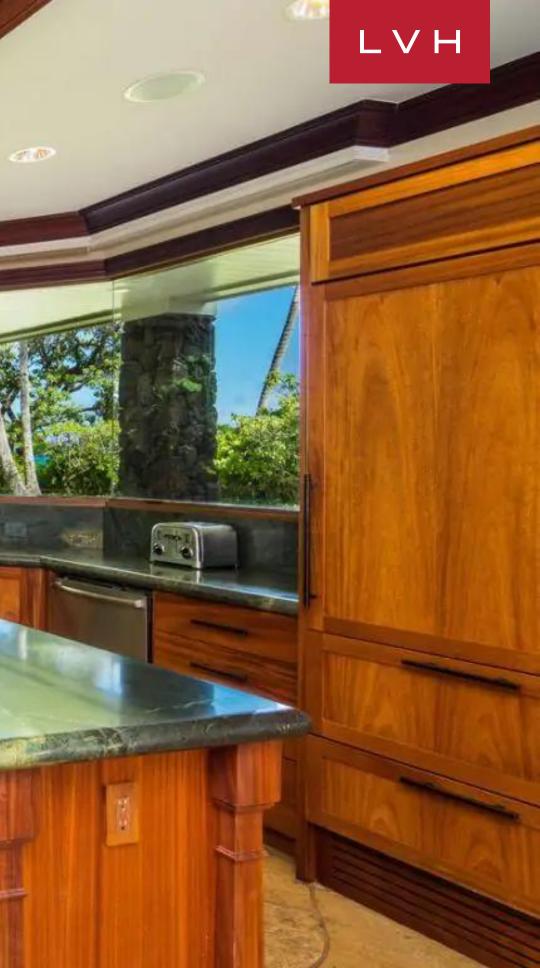

Exquisite wood finishes dazzle with regal elegance, the sleek modern vertices of the tray ceilings compliment an exotic round stone accent wall. High contrast tones and diverse textures create an endlessly dynamic and incredibly contemporary ambiance. The great room smattered with alluring seating arrangements presents a focal crossroad between opposing wings of the residence and the front and rear yards. A heavy emphasis on rich lacquered timber finishes and smooth marbled countertops is counteracted with pristine white accents and an expansive free-flowing floorplan. Wide archways and glass walls curate a delectable sense of continuity and permeability with ample outdoor deck space. The Royal Kailua Estate presents eight exquisite bedrooms with kingsized bedding, providing the utmost comfort and discretion for sixteen discerning guests. A guest house with three bedrooms keeps lodging options versatile. Two living rooms, a formal dining room, and multiple private suites overlook the mesmerizing Pacific horizon. Guests can also maintain their workout routine in a fitness room.