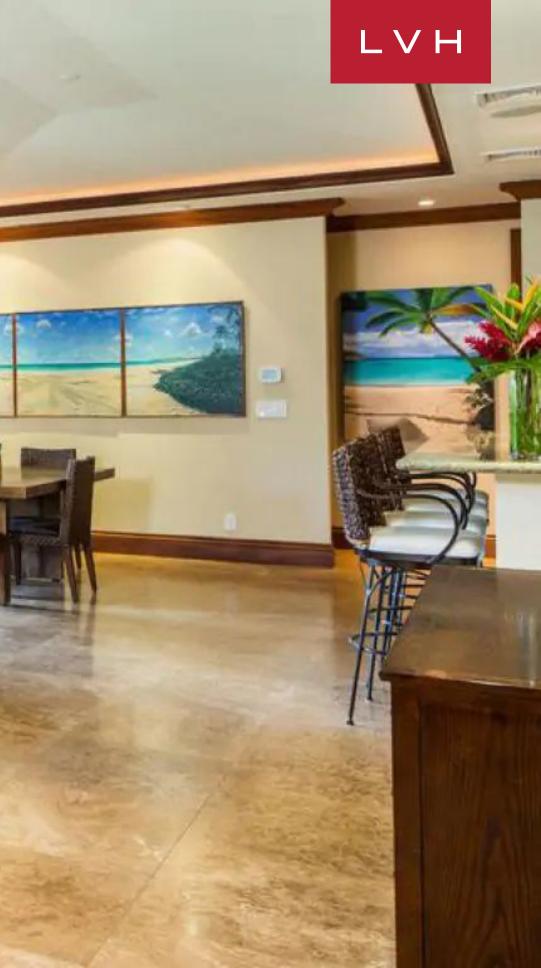

Exquisite wood finishes dazzle with regal elegance, the sleek modern vertices of the tray ceilings compliment an exotic round stone accent wall. High contrast tones and diverse textures create an endlessly dynamic and incredibly contemporary ambiance. The great room smattered with alluring seating arrangements presents a focal crossroad between opposing wings of the residence and the front and rear yards. A heavy emphasis on rich lacquered timber finishes and smooth marbled countertops is counteracted with pristine white accents and an expansive free-flowing floorplan. Wide archways and glass walls curate a delectable sense of continuity and permeability with ample outdoor deck space. The Royal Kailua Estate presents eight exquisite bedrooms with kingsized bedding, providing the utmost comfort and discretion for sixteen discerning guests. A guest house with three bedrooms keeps lodging options versatile. Two living rooms, a formal dining room, and multiple private suites overlook the mesmerizing Pacific horizon. Guests can also maintain their workout routine in a fitness room.