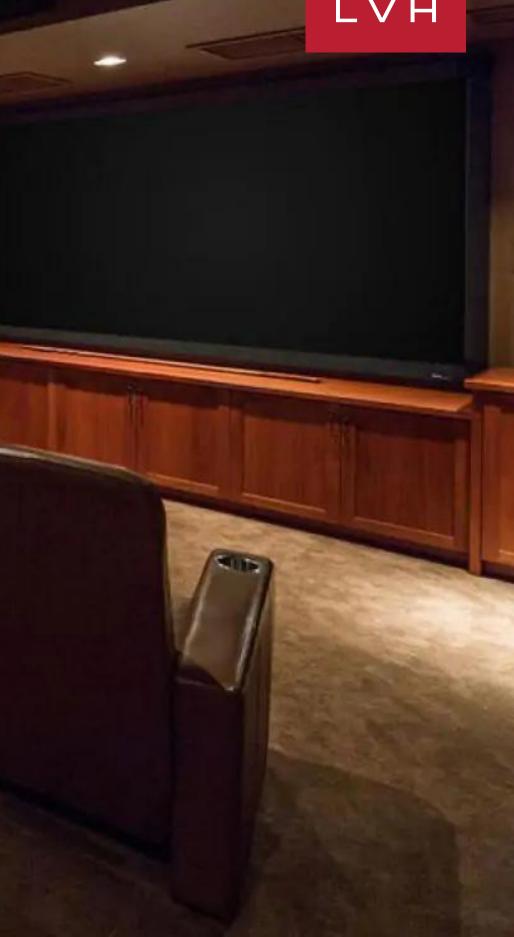

#### INTERIOR

- Air Conditioning
- Billiards Table
- Cable/Satellite TV
- Cinema Room
- Dining Area
- Fireplace
- Fitness Room
- Game Room
- Laundry
- Sound System