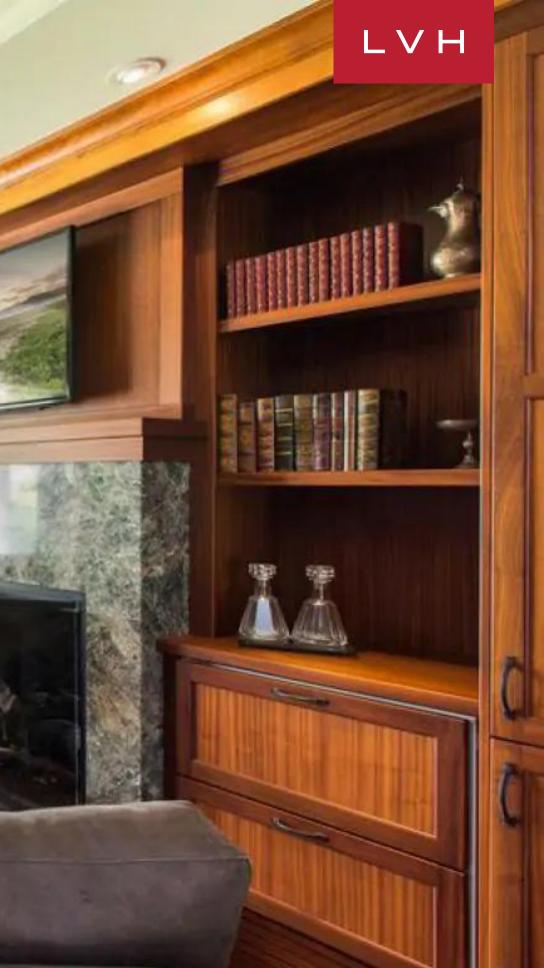

Exquisite wood finishes dazzle with regal elegance, the sleek modern vertices of the tray ceilings compliment an exotic round stone accent wall. High contrast tones and diverse textures create an endlessly dynamic and incredibly contemporary ambiance. The great room smattered with alluring seating arrangements presents a focal crossroad between opposing wings of the residence and the front and rear yards. A heavy emphasis on rich lacquered timber finishes and smooth marbled countertops is counteracted with pristine white accents and an expansive free-flowing floorplan. Wide archways and glass walls curate a delectable sense of continuity and permeability with ample outdoor deck space. The Royal Kailua Estate presents eight exquisite bedrooms with kingsized bedding, providing the utmost comfort and discretion for sixteen discerning guests. A guest house with three bedrooms keeps lodging options versatile. Two living rooms, a formal dining room, and multiple private suites overlook the mesmerizing Pacific horizon. Guests can also maintain their workout routine in a fitness room.

#### INTERIOR

- Air Conditioning
- Billiards Table
- Cable/Satellite TV
- Cinema Room
- Dining Area
- Fireplace
- Fitness Room
- Game Room
- Laundry
- Sound System

#### INTERIOR

• Walk-In Closets

• Wine Storage