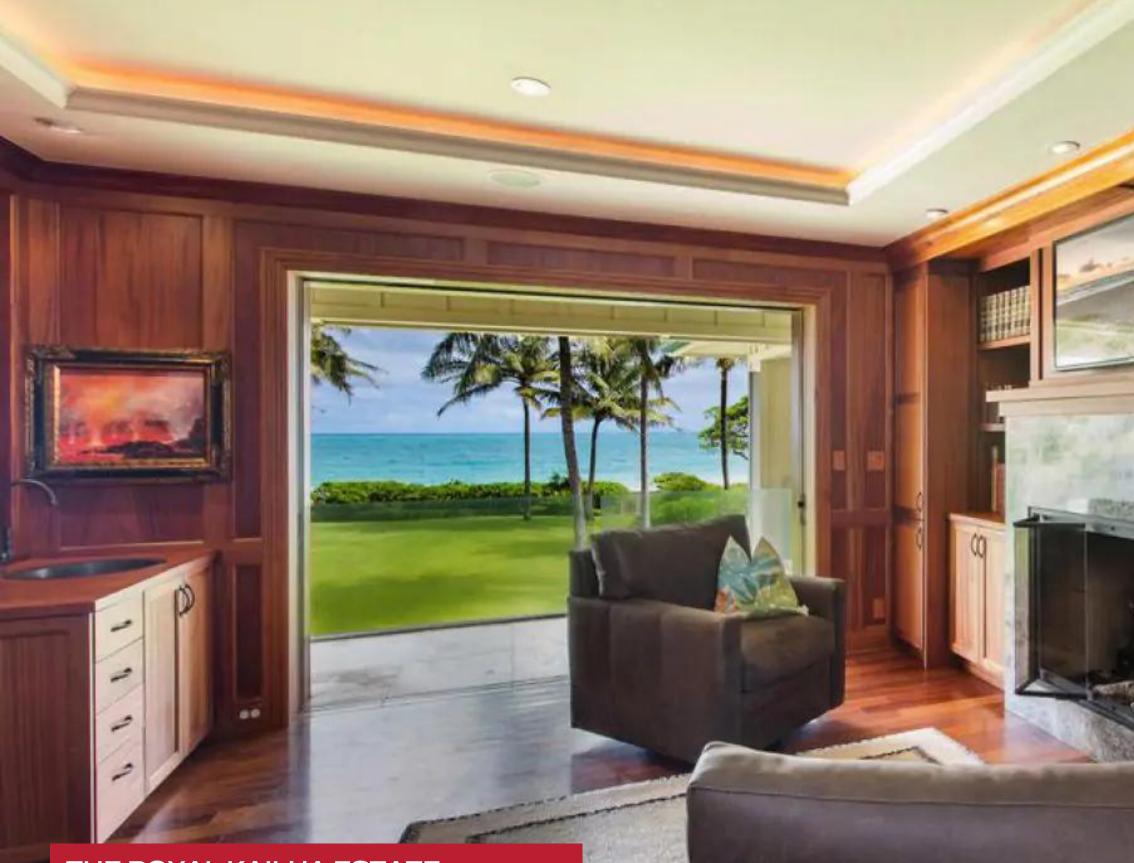

## THE ROYAL KAILUA ESTATE

KAILUA, OAHU

The Royal Kailua Estate is a magnificent beachfront property perched on the famed Kailua coastline. Immersed with stunning scenes of white sands and the endless Turquoise expanse of the Pacific, this residence carves out a secluded beach paradise presenting the very best of Oahu, a mere twenty miles from Honolulu International Airport.

Exquisite wood finishes dazzle with regal elegance, the sleek modern vertices of the tray ceilings compliment an exotic round stone accent wall. High contrast tones and diverse textures create an endlessly dynamic and incredibly contemporary ambiance. The great room smattered with alluring seating arrangements presents a focal crossroad between opposing wings of the residence and the front and rear yards. A heavy emphasis on rich lacquered timber finishes and smooth marbled countertops is counteracted with pristine white accents and an expansive free-flowing floorplan. Wide archways and glass walls curate a delectable sense of continuity and permeability with ample outdoor deck space. The Royal Kailua Estate presents eight exquisite bedrooms with kingsized bedding, providing the utmost comfort and discretion for sixteen discerning guests. A guest house with three bedrooms keeps lodging options versatile. Two living rooms, a formal dining room, and multiple private suites overlook the mesmerizing Pacific horizon. Guests can also maintain their workout routine in a fitness room.