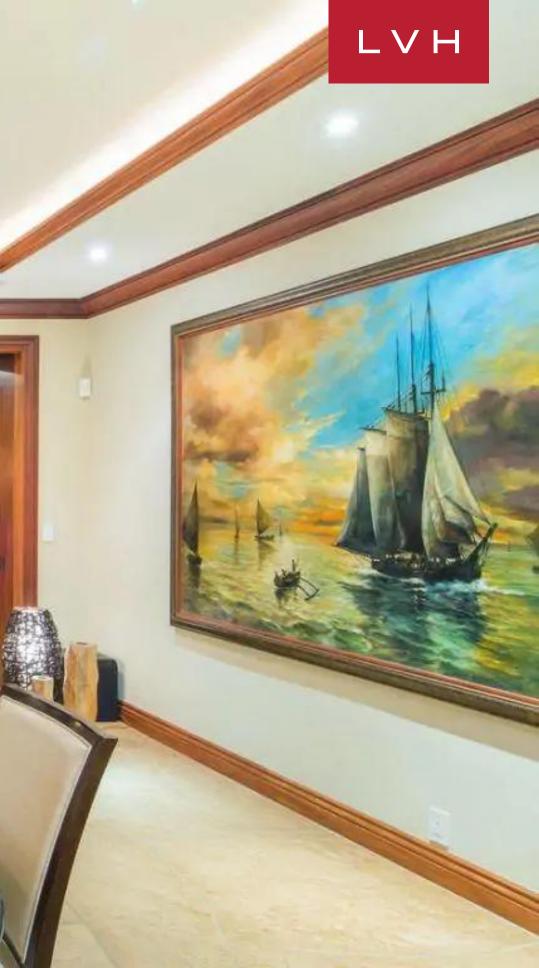

Exquisite wood finishes dazzle with regal elegance, the sleek modern vertices of the tray ceilings compliment an exotic round stone accent wall. High contrast tones and diverse textures create an endlessly dynamic and incredibly contemporary ambiance. The great room smattered with alluring seating arrangements presents a focal crossroad between opposing wings of the residence and the front and rear yards. A heavy emphasis on rich lacquered timber finishes and smooth marbled countertops is counteracted with pristine white accents and an expansive free-flowing floorplan. Wide archways and glass walls curate a delectable sense of continuity and permeability with ample outdoor deck space. The Royal Kailua Estate presents eight exquisite bedrooms with kingsized bedding, providing the utmost comfort and discretion for sixteen discerning guests. A guest house with three bedrooms keeps lodging options versatile. Two living rooms, a formal dining room, and multiple private suites overlook the mesmerizing Pacific horizon. Guests can also maintain their workout routine in a fitness room.