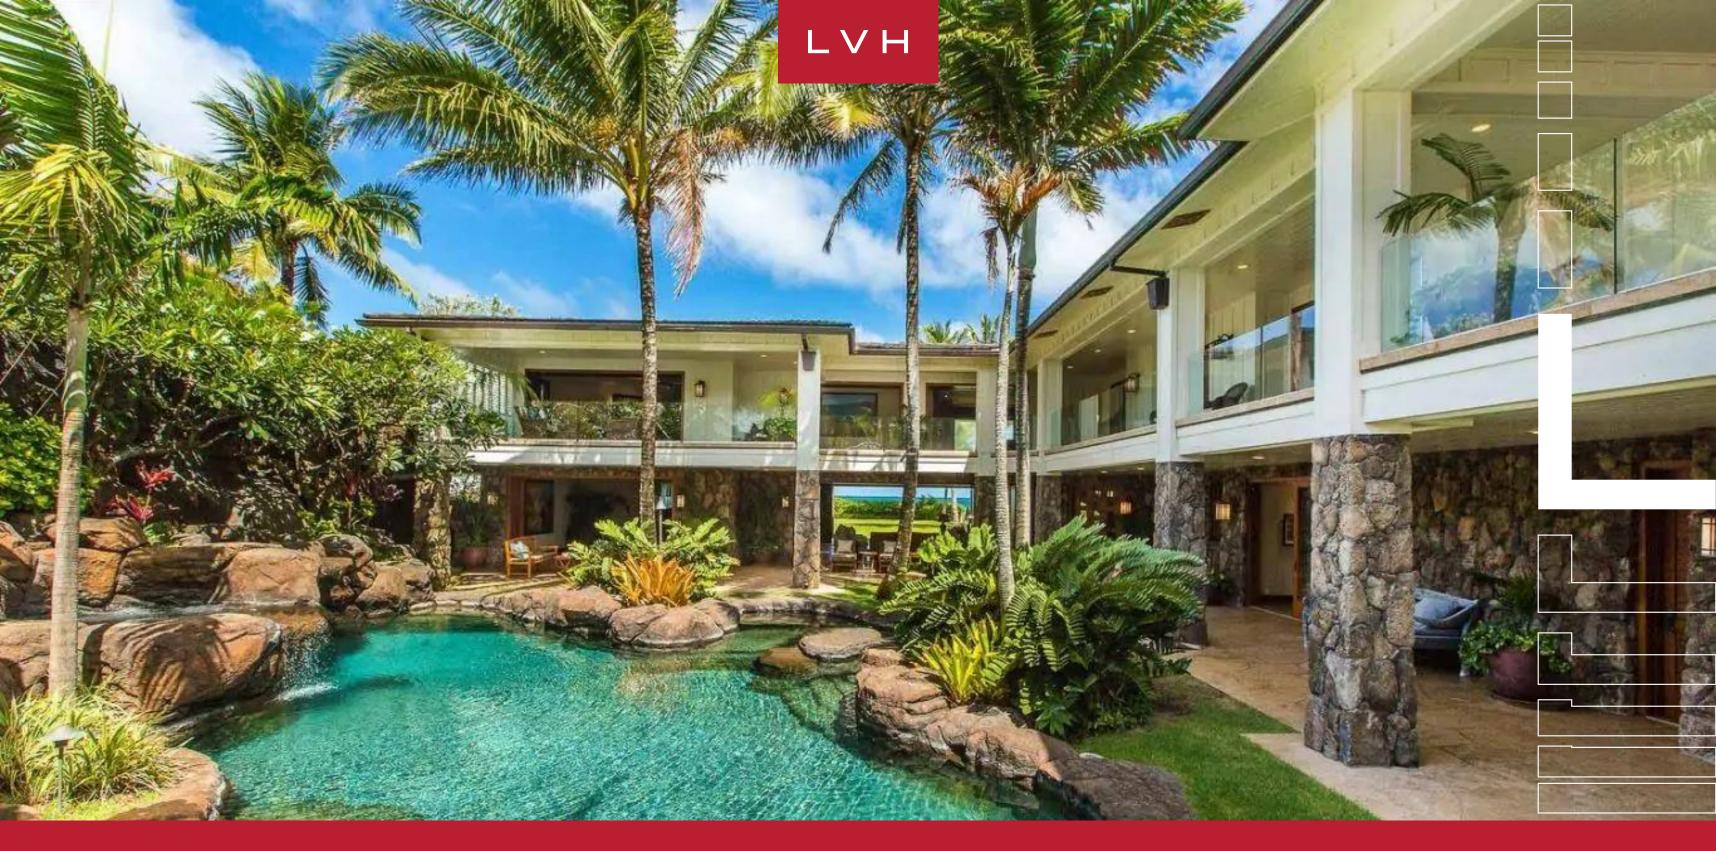

## THE ROYAL KAILUA ESTATE

KAILUA, OAHU

The Royal Kailua Estate is a magnificent beachfront property perched on the famed Kailua coastline. Immersed with stunning scenes of white sands and the endless Turquoise expanse of the Pacific, this residence carves out a secluded beach paradise presenting the very best of Oahu, a mere twenty miles from Honolulu International Airport.

Exquisite wood finishes dazzle with regal elegance, the sleek modern vertices of the tray ceilings compliment an exotic round stone accent wall. High contrast tones and diverse textures create an endlessly dynamic and incredibly contemporary ambiance. The great room smattered with alluring seating arrangements presents a focal crossroad between opposing wings of the residence and the front and rear yards. A heavy emphasis on rich lacquered timber finishes and smooth marbled countertops is counteracted with pristine white accents and an expansive free-flowing floorplan. Wide archways and glass walls curate a delectable sense of continuity and permeability with ample outdoor deck space. The Royal Kailua Estate presents eight exquisite bedrooms with kingsized bedding, providing the utmost comfort and discretion for sixteen discerning guests. A guest house with three bedrooms keeps lodging options versatile. Two living rooms, a formal dining room, and multiple private suites overlook the mesmerizing Pacific horizon. Guests can also maintain their workout routine in a fitness room.

The outdoors offer a showstopping garden of tropical delights, with exquisitely manicured lawns and a Zen waterfall feature curating a serene person oasis. A poolside cabana presents additional alfresco options, equipped with a television ideal for catching sporting events or chatting with friends. This exemplary Oahu vacation rental offers the epitome of Polynesian highlife living. Standing as one of the most exemplary villas for rent in Hawaii, The Royal Kailua Estate is conceived to leave an indelible impression on the most discerning guests.