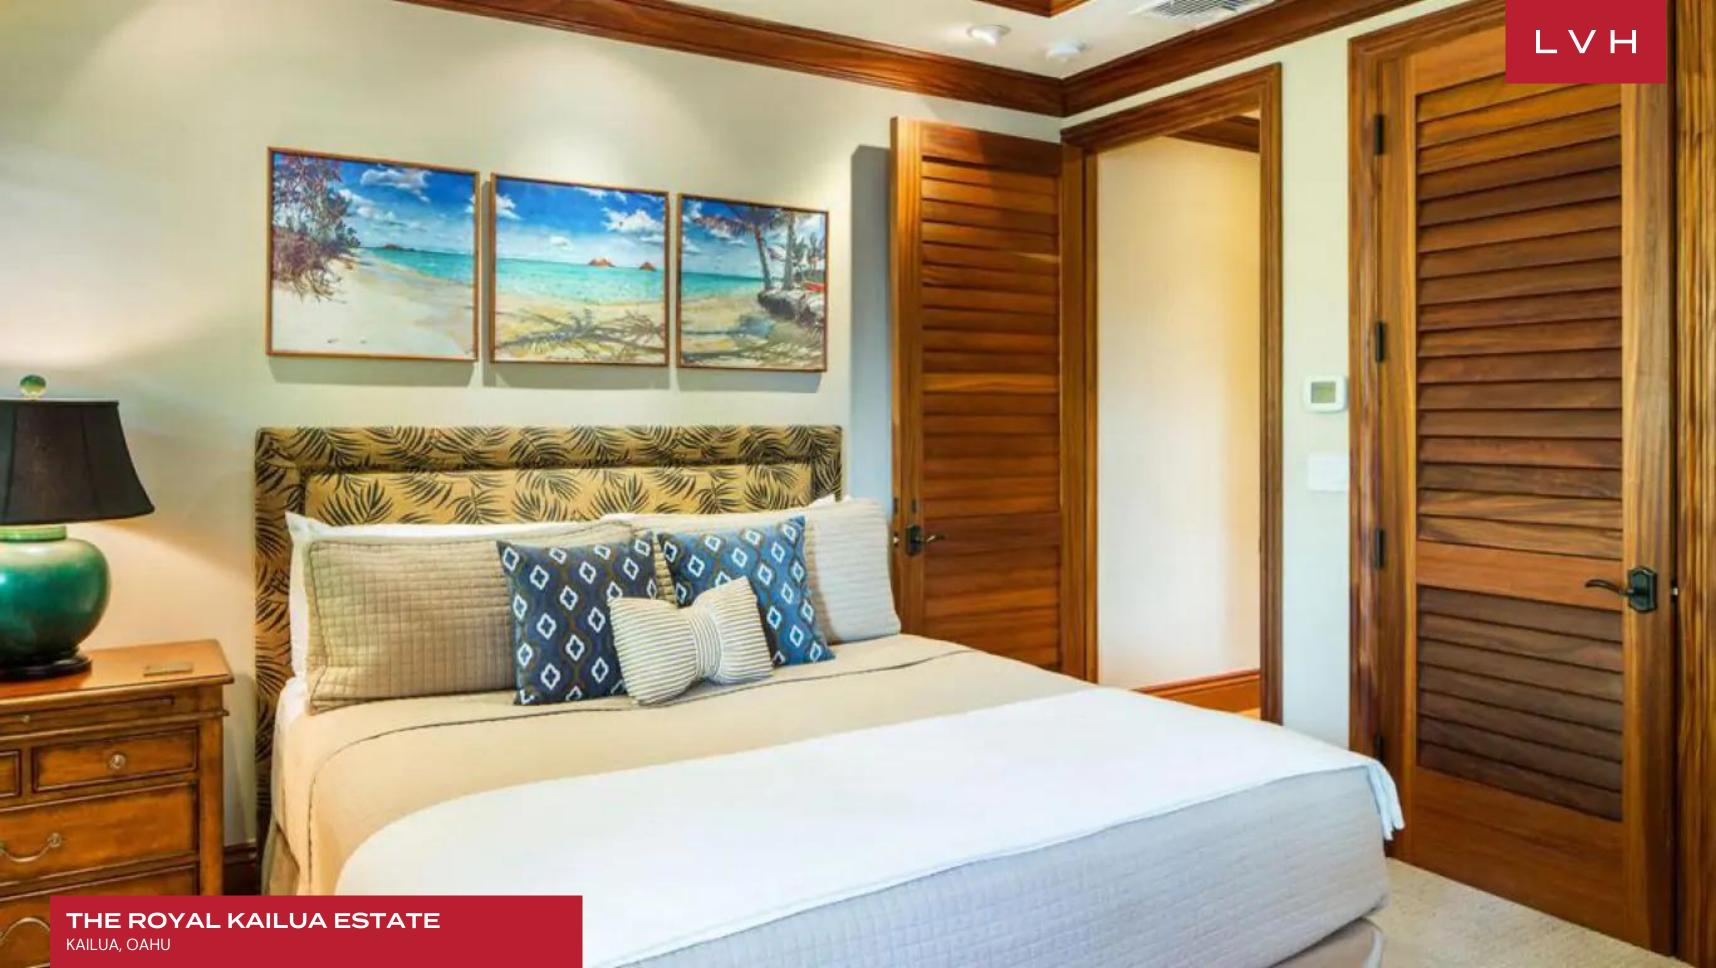

Exquisite wood finishes dazzle with regal elegance, the sleek modern vertices of the tray ceilings compliment an exotic round stone accent wall. High contrast tones and diverse textures create an endlessly dynamic and incredibly contemporary ambiance. The great room smattered with alluring seating arrangements presents a focal crossroad between opposing wings of the residence and the front and rear yards. A heavy emphasis on rich lacquered timber finishes and smooth marbled countertops is counteracted with pristine white accents and an expansive free-flowing floorplan. Wide archways and glass walls curate a delectable sense of continuity and permeability with ample outdoor deck space. The Royal Kailua Estate presents eight exquisite bedrooms with kingsized bedding, providing the utmost comfort and discretion for sixteen discerning guests. A guest house with three bedrooms keeps lodging options versatile. Two living rooms, a formal dining room, and multiple private suites overlook the mesmerizing Pacific horizon. Guests can also maintain their workout routine in a fitness room.