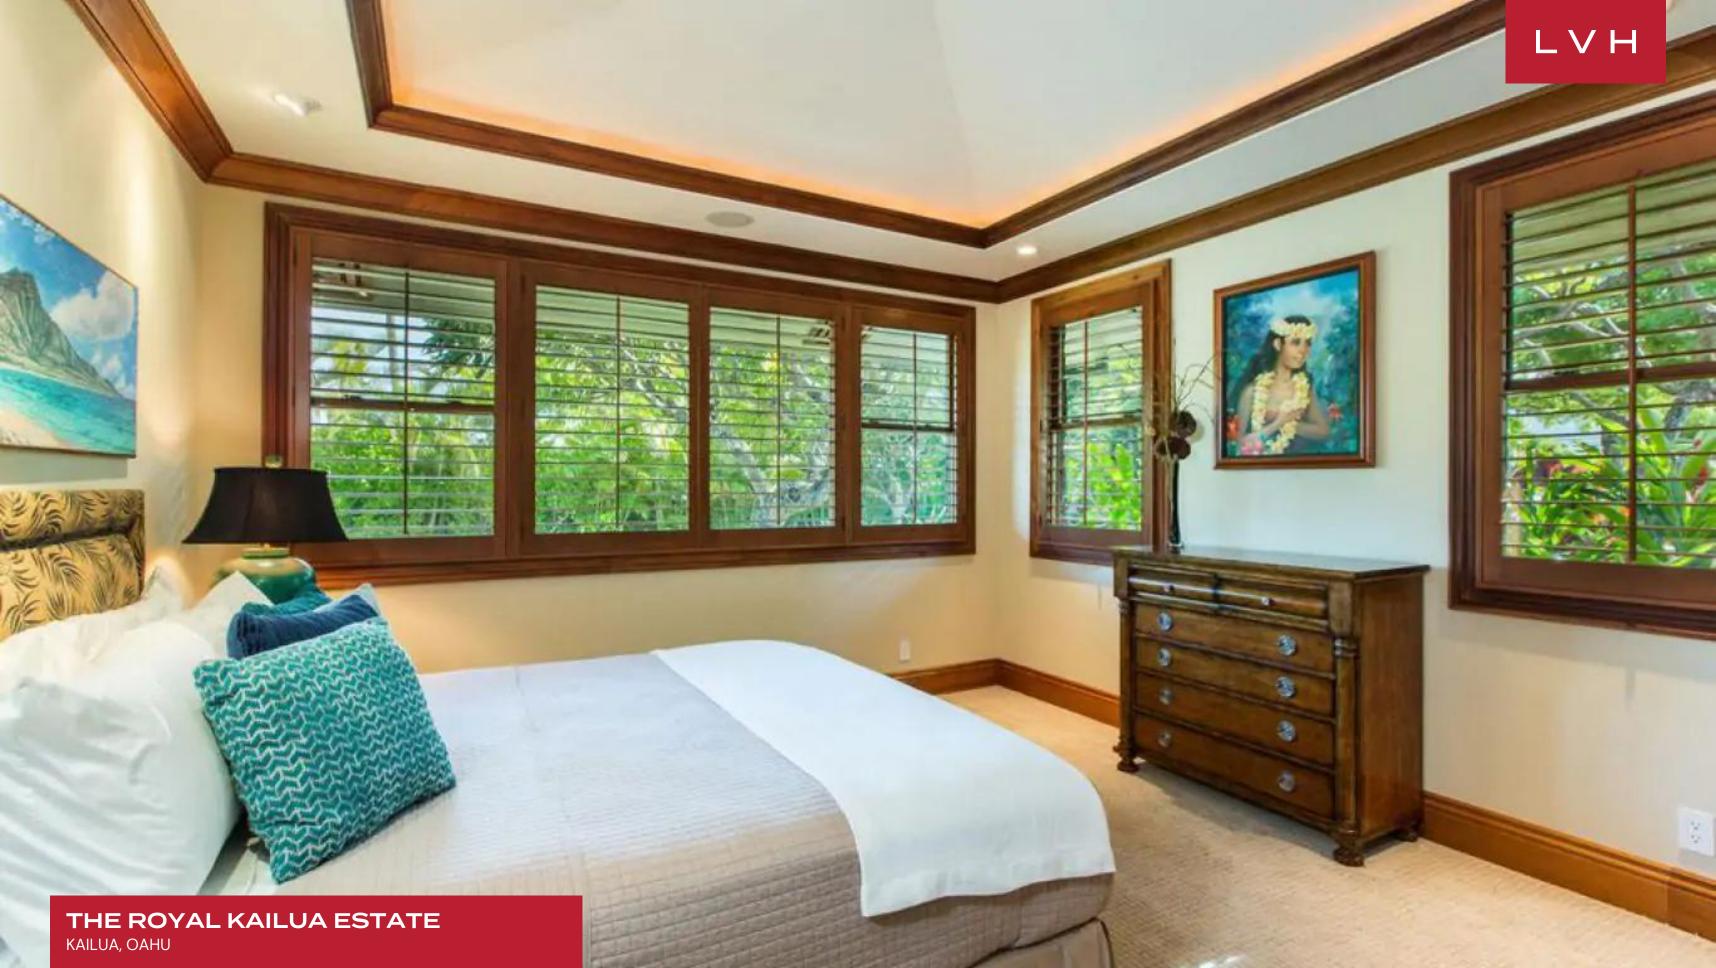

Exquisite wood finishes dazzle with regal elegance, the sleek modern vertices of the tray ceilings compliment an exotic round stone accent wall. High contrast tones and diverse textures create an endlessly dynamic and incredibly contemporary ambiance. The great room smattered with alluring seating arrangements presents a focal crossroad between opposing wings of the residence and the front and rear yards. A heavy emphasis on rich lacquered timber finishes and smooth marbled countertops is counteracted with pristine white accents and an expansive free-flowing floorplan. Wide archways and glass walls curate a delectable sense of continuity and permeability with ample outdoor deck space. The Royal Kailua Estate presents eight exquisite bedrooms with kingsized bedding, providing the utmost comfort and discretion for sixteen discerning guests. A guest house with three bedrooms keeps lodging options versatile. Two living rooms, a formal dining room, and multiple private suites overlook the mesmerizing Pacific horizon. Guests can also maintain their workout routine in a fitness room.