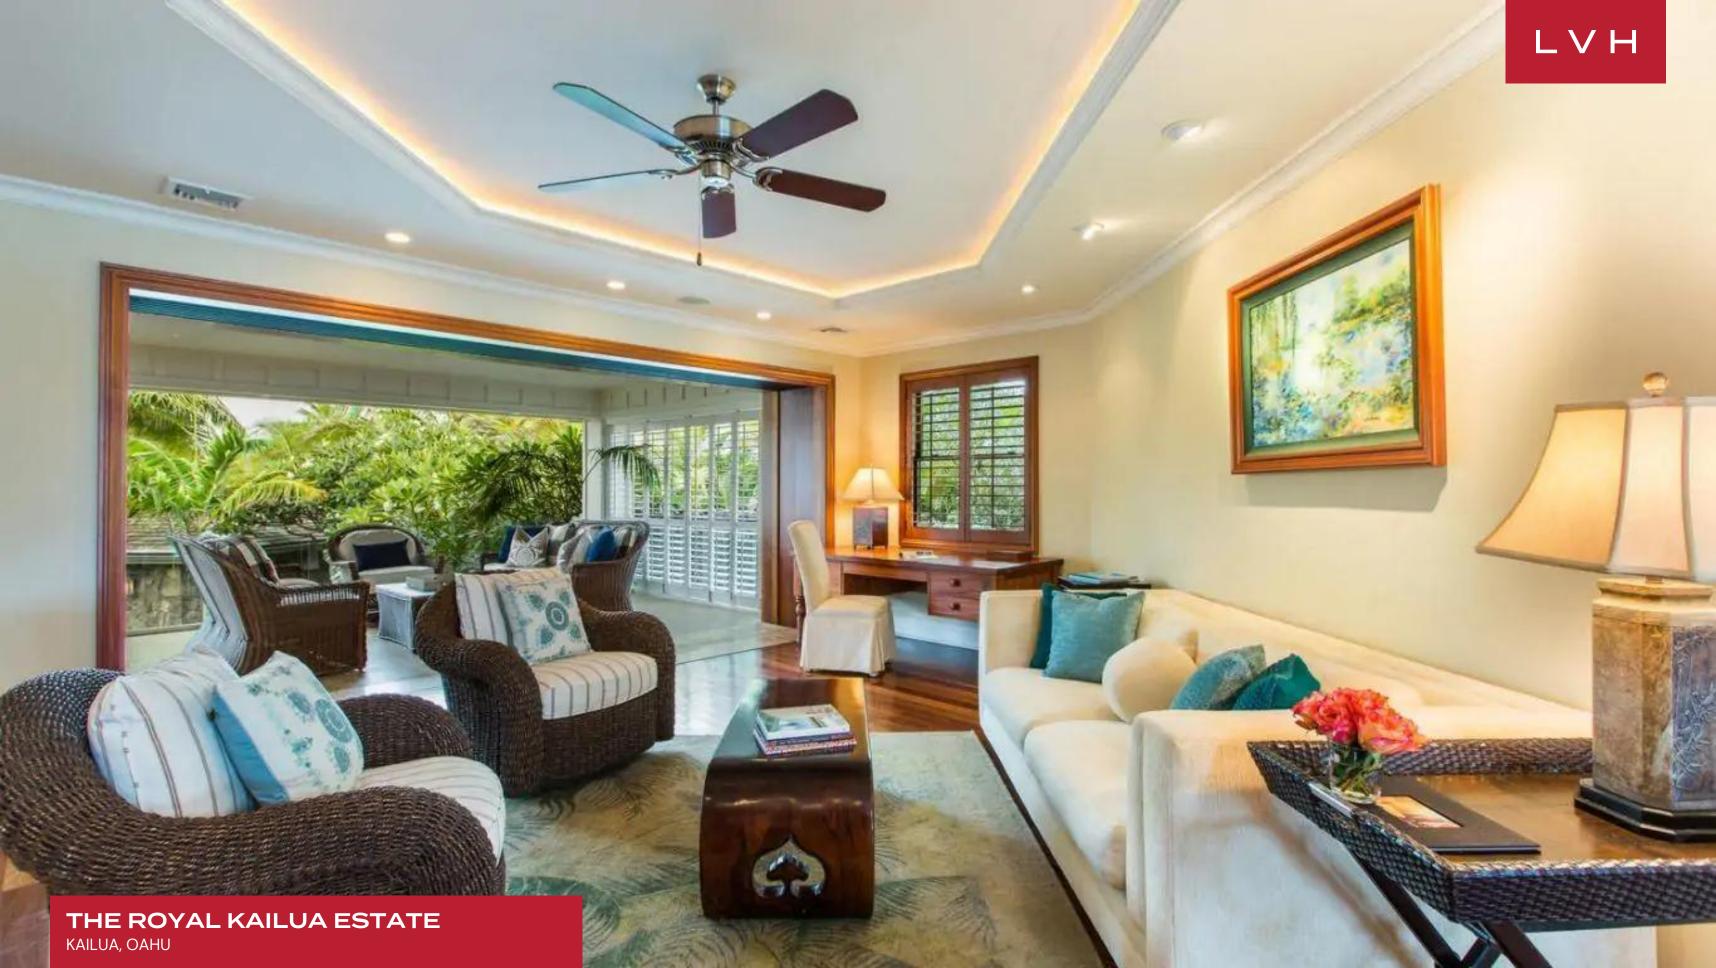

## THE ROYAL KAILUA ESTATE

KAILUA, OAHU

The Royal Kailua Estate is a magnificent beachfront property perched on the famed Kailua coastline. Immersed with stunning scenes of white sands and the endless Turquoise expanse of the Pacific, this residence carves out a secluded beach paradise presenting the very best of Oahu, a mere twenty miles from Honolulu International Airport.

Exquisite wood finishes dazzle with regal elegance, the sleek modern vertices of the tray ceilings compliment an exotic round stone accent wall. High contrast tones and diverse textures create an endlessly dynamic and incredibly contemporary ambiance. The great room smattered with alluring seating arrangements presents a focal crossroad between opposing wings of the residence and the front and rear yards. A heavy emphasis on rich lacquered timber finishes and smooth marbled countertops is counteracted with pristine white accents and an expansive free-flowing floorplan. Wide archways and glass walls curate a delectable sense of continuity and permeability with ample outdoor deck space. The Royal Kailua Estate presents eight exquisite bedrooms with kingsized bedding, providing the utmost comfort and discretion for sixteen discerning guests. A guest house with three bedrooms keeps lodging options versatile. Two living rooms, a formal dining room, and multiple private suites overlook the mesmerizing Pacific horizon. Guests can also maintain their workout routine in a fitness room.