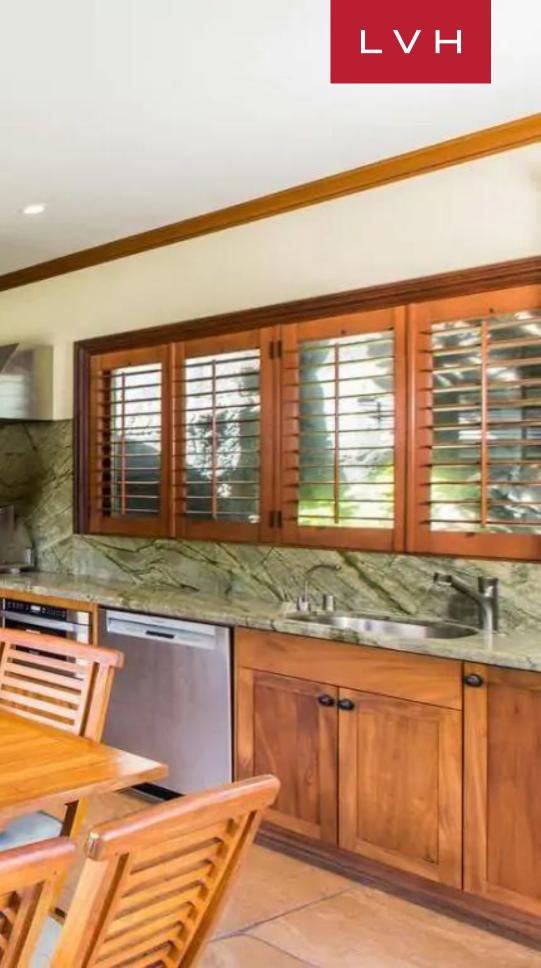

Exquisite wood finishes dazzle with regal elegance, the sleek modern vertices of the tray ceilings compliment an exotic round stone accent wall. High contrast tones and diverse textures create an endlessly dynamic and incredibly contemporary ambiance. The great room smattered with alluring seating arrangements presents a focal crossroad between opposing wings of the residence and the front and rear yards. A heavy emphasis on rich lacquered timber finishes and smooth marbled countertops is counteracted with pristine white accents and an expansive free-flowing floorplan. Wide archways and glass walls curate a delectable sense of continuity and permeability with ample outdoor deck space. The Royal Kailua Estate presents eight exquisite bedrooms with kingsized bedding, providing the utmost comfort and discretion for sixteen discerning guests. A guest house with three bedrooms keeps lodging options versatile. Two living rooms, a formal dining room, and multiple private suites overlook the mesmerizing Pacific horizon. Guests can also maintain their workout routine in a fitness room.

#### INTERIOR

- Air Conditioning
- Billiards Table
- Cable/Satellite TV
- Cinema Room
- Dining Area
- Fireplace
- Fitness Room
- Game Room
- Laundry
- Sound System