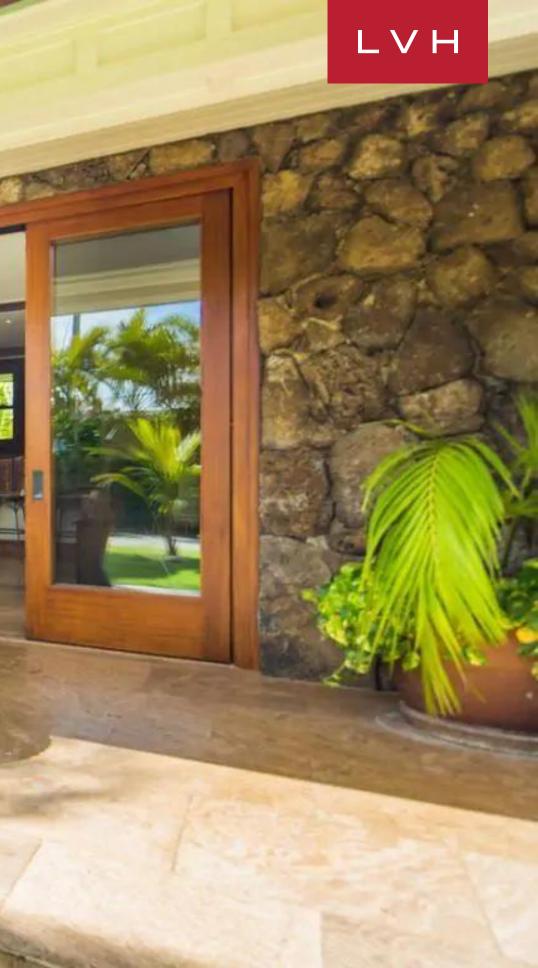

Exquisite wood finishes dazzle with regal elegance, the sleek modern vertices of the tray ceilings compliment an exotic round stone accent wall. High contrast tones and diverse textures create an endlessly dynamic and incredibly contemporary ambiance. The great room smattered with alluring seating arrangements presents a focal crossroad between opposing wings of the residence and the front and rear yards. A heavy emphasis on rich lacquered timber finishes and smooth marbled countertops is counteracted with pristine white accents and an expansive free-flowing floorplan. Wide archways and glass walls curate a delectable sense of continuity and permeability with ample outdoor deck space. The Royal Kailua Estate presents eight exquisite bedrooms with kingsized bedding, providing the utmost comfort and discretion for sixteen discerning guests. A guest house with three bedrooms keeps lodging options versatile. Two living rooms, a formal dining room, and multiple private suites overlook the mesmerizing Pacific horizon. Guests can also maintain their workout routine in a fitness room.