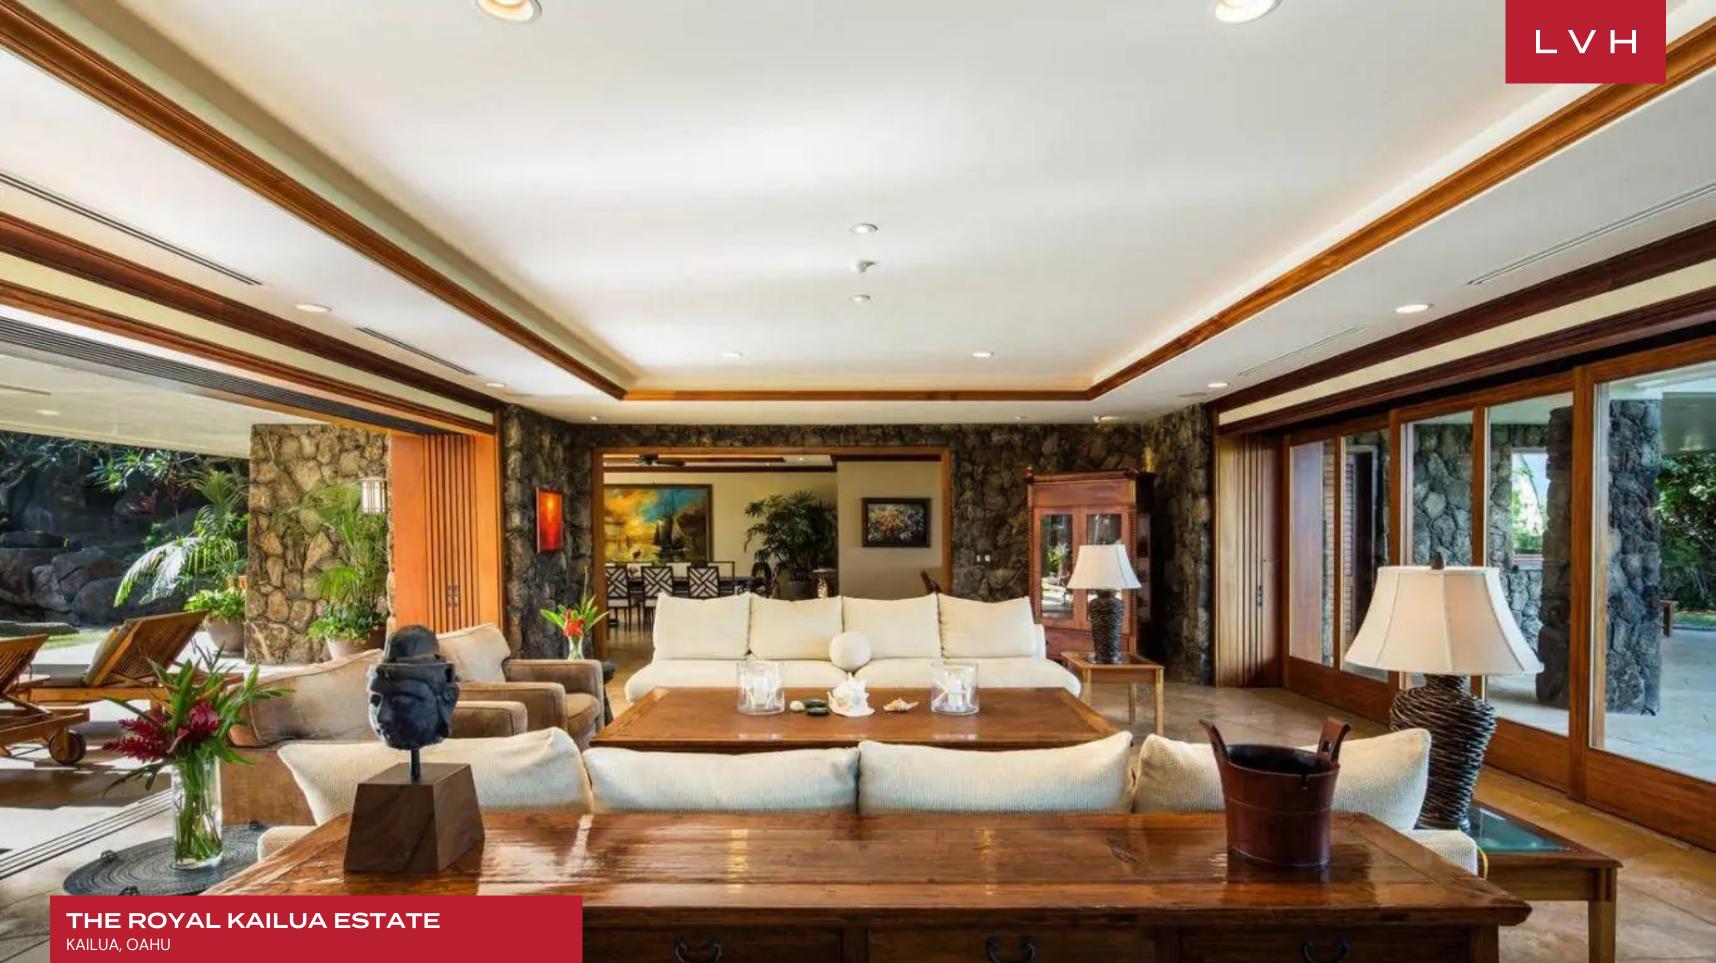

Exquisite wood finishes dazzle with regal elegance, the sleek modern vertices of the tray ceilings compliment an exotic round stone accent wall. High contrast tones and diverse textures create an endlessly dynamic and incredibly contemporary ambiance. The great room smattered with alluring seating arrangements presents a focal crossroad between opposing wings of the residence and the front and rear yards. A heavy emphasis on rich lacquered timber finishes and smooth marbled countertops is counteracted with pristine white accents and an expansive free-flowing floorplan. Wide archways and glass walls curate a delectable sense of continuity and permeability with ample outdoor deck space. The Royal Kailua Estate presents eight exquisite bedrooms with kingsized bedding, providing the utmost comfort and discretion for sixteen discerning guests. A guest house with three bedrooms keeps lodging options versatile. Two living rooms, a formal dining room, and multiple private suites overlook the mesmerizing Pacific horizon. Guests can also maintain their workout routine in a fitness room.