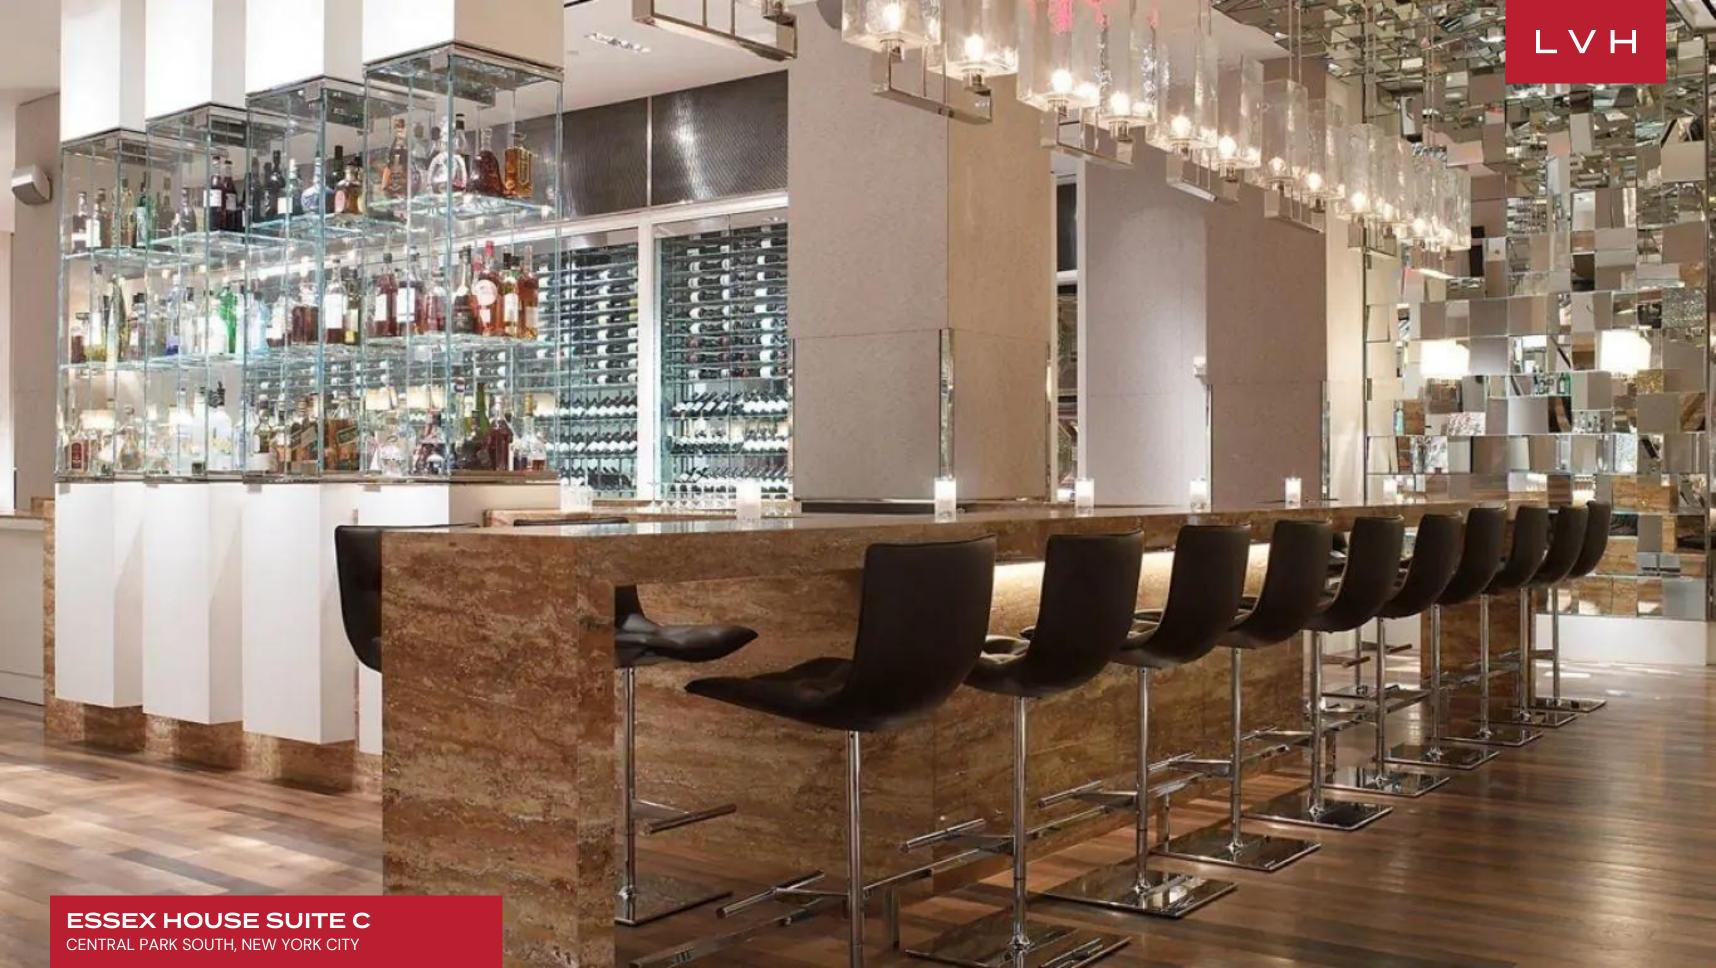

# ESSEX HOUSE SUITE C

#### CENTRAL PARK SOUTH, NEW YORK CITY

Essex House Suite C is a modern luxury apartment located in New York. Situated in the prestigious Essex House, at the south end of Central Park, and with breathtaking views over the park.

Entrance to the luxury apartment is through a grand foyer, guests will be lead to the superbly designed main living room with large picture windows, plush sofas and white oak hardwood floors, dining area, and well-equipped kitchen. The kitchen is complete with a Miele dishwasher, Milele ceramic glass hob, GE microwave oven and Subzero refrigerator/freezer. The luxury apartment boasts of its three deluxe bedrooms ensuite with three marvellous marble bathrooms that can accommodate up to ten guests comfortably. It should also be noted that the third bedroom is located right next door to the two-bedroom apartment, but has separate access from the main corridor and is not directly connected to the rest of the apartment. Other top-notch amenities included within this luxurious apartment are air conditioning, heating, two HD flat-screen televisions, a premier Yamahabrand surround-sound system with the capability to be synchronized with personal MP3 players and tablets, three Panasonic wireless telephones, fax machine, high-speed wireless internet, a five-star hotel concierge service, restaurant, health-club/gym, and round-the-clock room service in addition to the grand foyer and high-end furnishings.

## BUILDING

- Buildling Concierge
- Doorman 24 Hour
- Elevator
- Gym