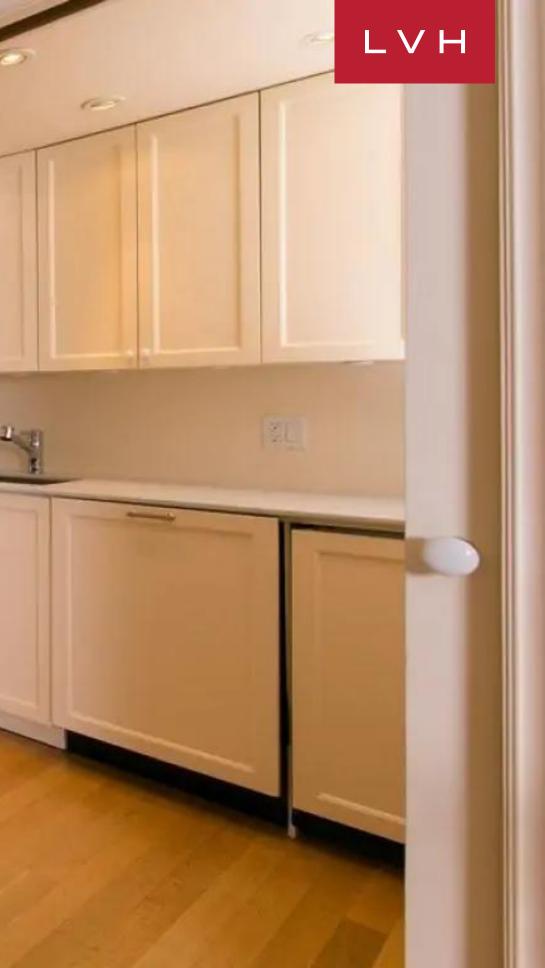

Entrance to the luxury apartment is through a grand foyer, guests will be lead to the superbly designed main living room with large picture windows, plush sofas and white oak hardwood floors, dining area, and well-equipped kitchen. The kitchen is complete with a Miele dishwasher, Milele ceramic glass hob, GE microwave oven and Subzero refrigerator/freezer. The luxury apartment boasts of its three deluxe bedrooms ensuite with three marvellous marble bathrooms that can accommodate up to ten guests comfortably. It should also be noted that the third bedroom is located right next door to the two-bedroom apartment, but has separate access from the main corridor and is not directly connected to the rest of the apartment. Other top-notch amenities included within this luxurious apartment are air conditioning, heating, two HD flat-screen televisions, a premier Yamahabrand surround-sound system with the capability to be synchronized with personal MP3 players and tablets, three Panasonic wireless telephones, fax machine, high-speed wireless internet, a five-star hotel concierge service, restaurant, health-club/gym, and round-the-clock room service in addition to the grand foyer and high-end furnishings.