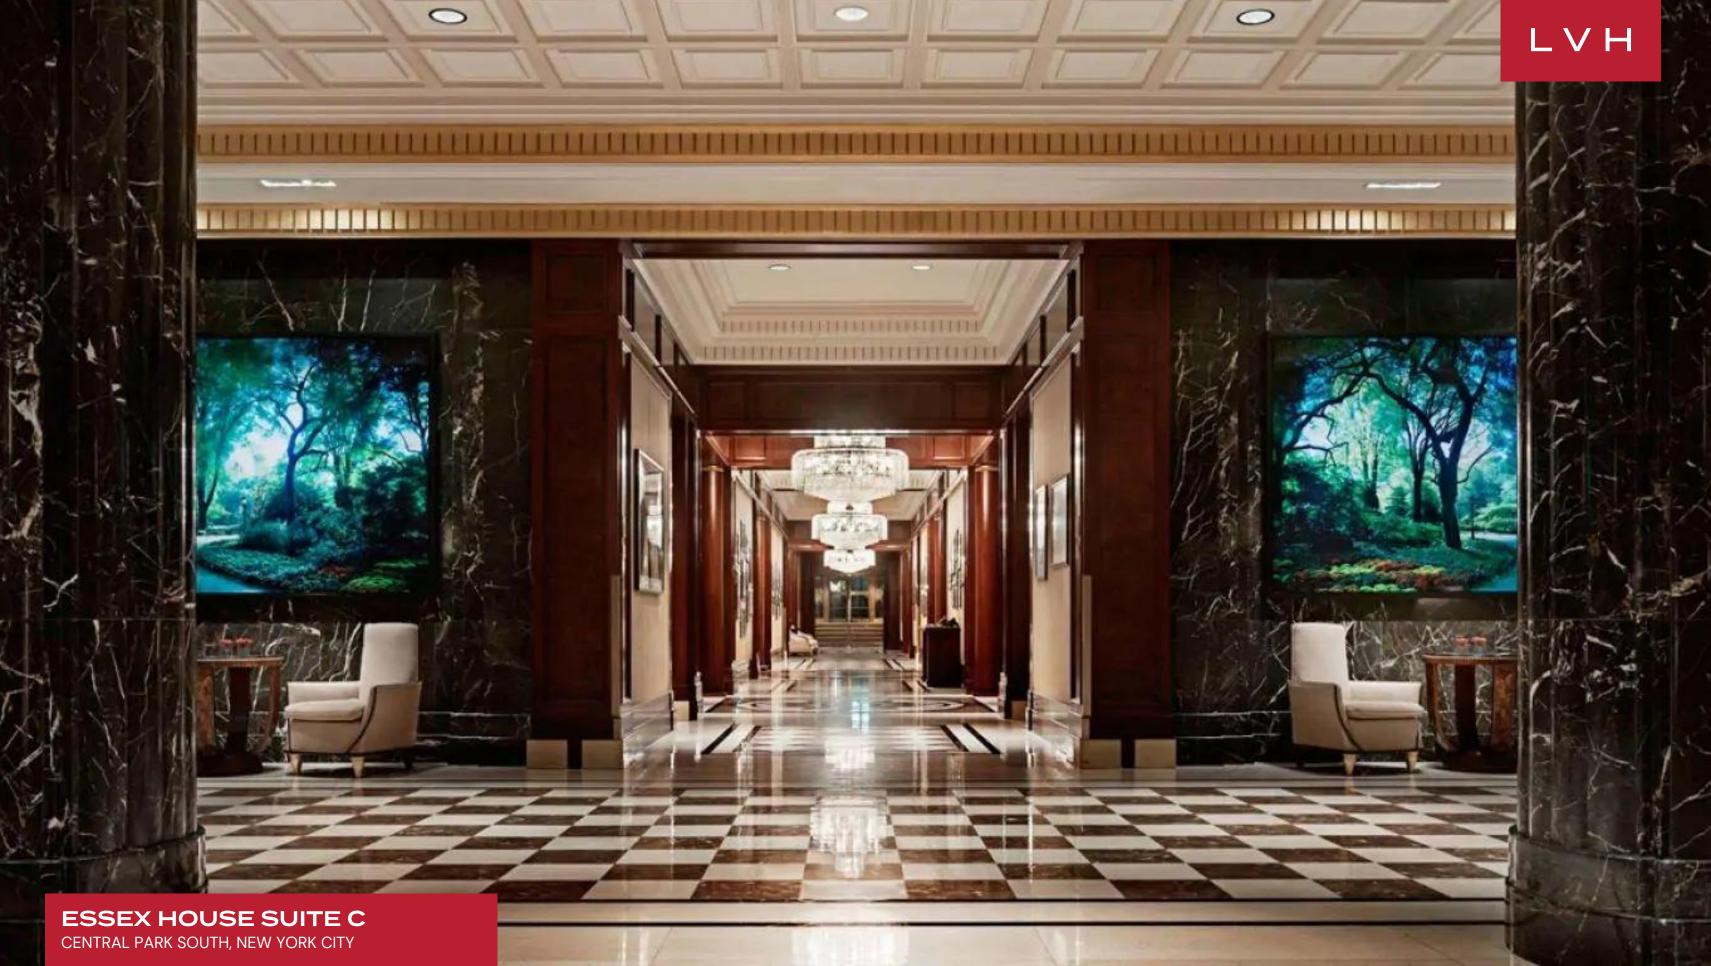

# ESSEX HOUSE SUITE C

#### CENTRAL PARK SOUTH, NEW YORK CITY

Essex House Suite C is a modern luxury apartment located in New York. Situated in the prestigious Essex House, at the south end of Central Park, and with breathtaking views over the park.

Entrance to the luxury apartment is through a grand foyer, guests will be lead to the superbly designed main living room with large picture windows, plush sofas and white oak hardwood floors, dining area, and well-equipped kitchen. The kitchen is complete with a Miele dishwasher, Milele ceramic glass hob, GE microwave oven and Subzero refrigerator/freezer. The luxury apartment boasts of its three deluxe bedrooms ensuite with three marvellous marble bathrooms that can accommodate up to ten guests comfortably. It should also be noted that the third bedroom is located right next door to the two-bedroom apartment, but has separate access from the main corridor and is not directly connected to the rest of the apartment. Other top-notch amenities included within this luxurious apartment are air conditioning, heating, two HD flat-screen televisions, a premier Yamahabrand surround-sound system with the capability to be synchronized with personal MP3 players and tablets, three Panasonic wireless telephones, fax machine, high-speed wireless internet, a five-star hotel concierge service, restaurant, health-club/gym, and round-the-clock room service in addition to the grand foyer and high-end furnishings.