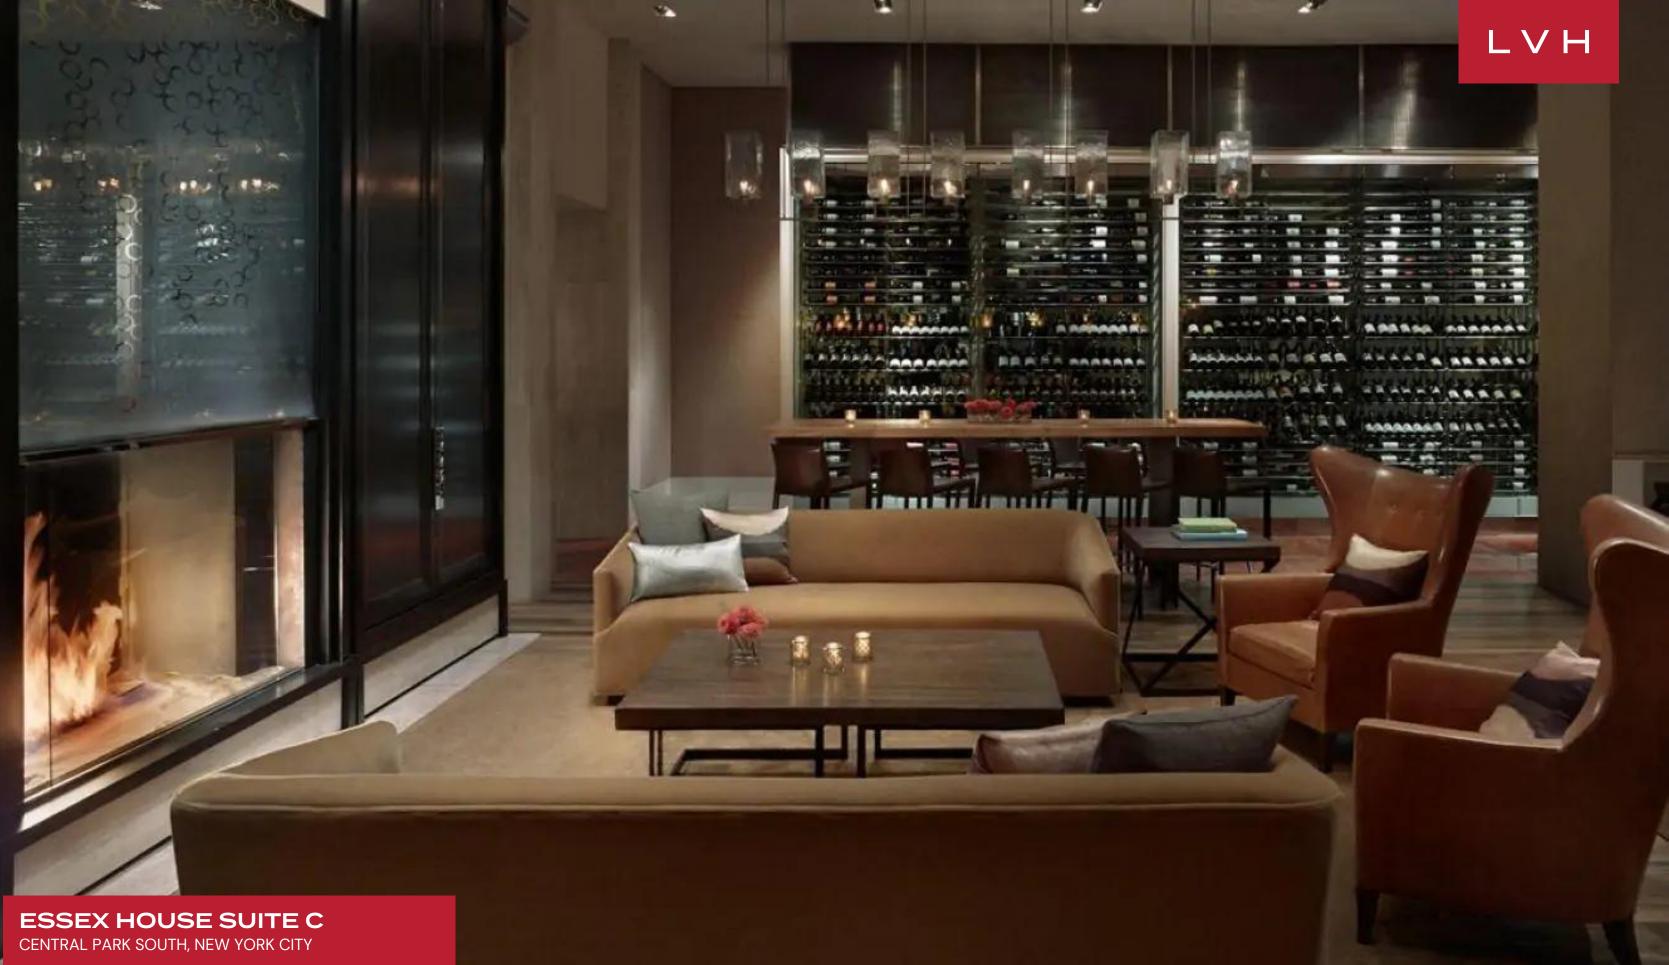

Entrance to the luxury apartment is through a grand foyer, guests will be lead to the superbly designed main living room with large picture windows, plush sofas and white oak hardwood floors, dining area, and well-equipped kitchen. The kitchen is complete with a Miele dishwasher, Milele ceramic glass hob, GE microwave oven and Subzero refrigerator/freezer. The luxury apartment boasts of its three deluxe bedrooms ensuite with three marvellous marble bathrooms that can accommodate up to ten guests comfortably. It should also be noted that the third bedroom is located right next door to the two-bedroom apartment, but has separate access from the main corridor and is not directly connected to the rest of the apartment. Other top-notch amenities included within this luxurious apartment are air conditioning, heating, two HD flat-screen televisions, a premier Yamahabrand surround-sound system with the capability to be synchronized with personal MP3 players and tablets, three Panasonic wireless telephones, fax machine, high-speed wireless internet, a five-star hotel concierge service, restaurant, health-club/gym, and round-the-clock room service in addition to the grand foyer and high-end furnishings.

Guests can freely flow from inside to out through the building's lift. With stunning views of Central Park and access to countless high-end restaurants, boutiques, malls, and the famous NYC nightlife, this luxury apartment makes a perfect place for a holiday in the city. LVH requires owners to comply with regulations for all home rentals within New York City.