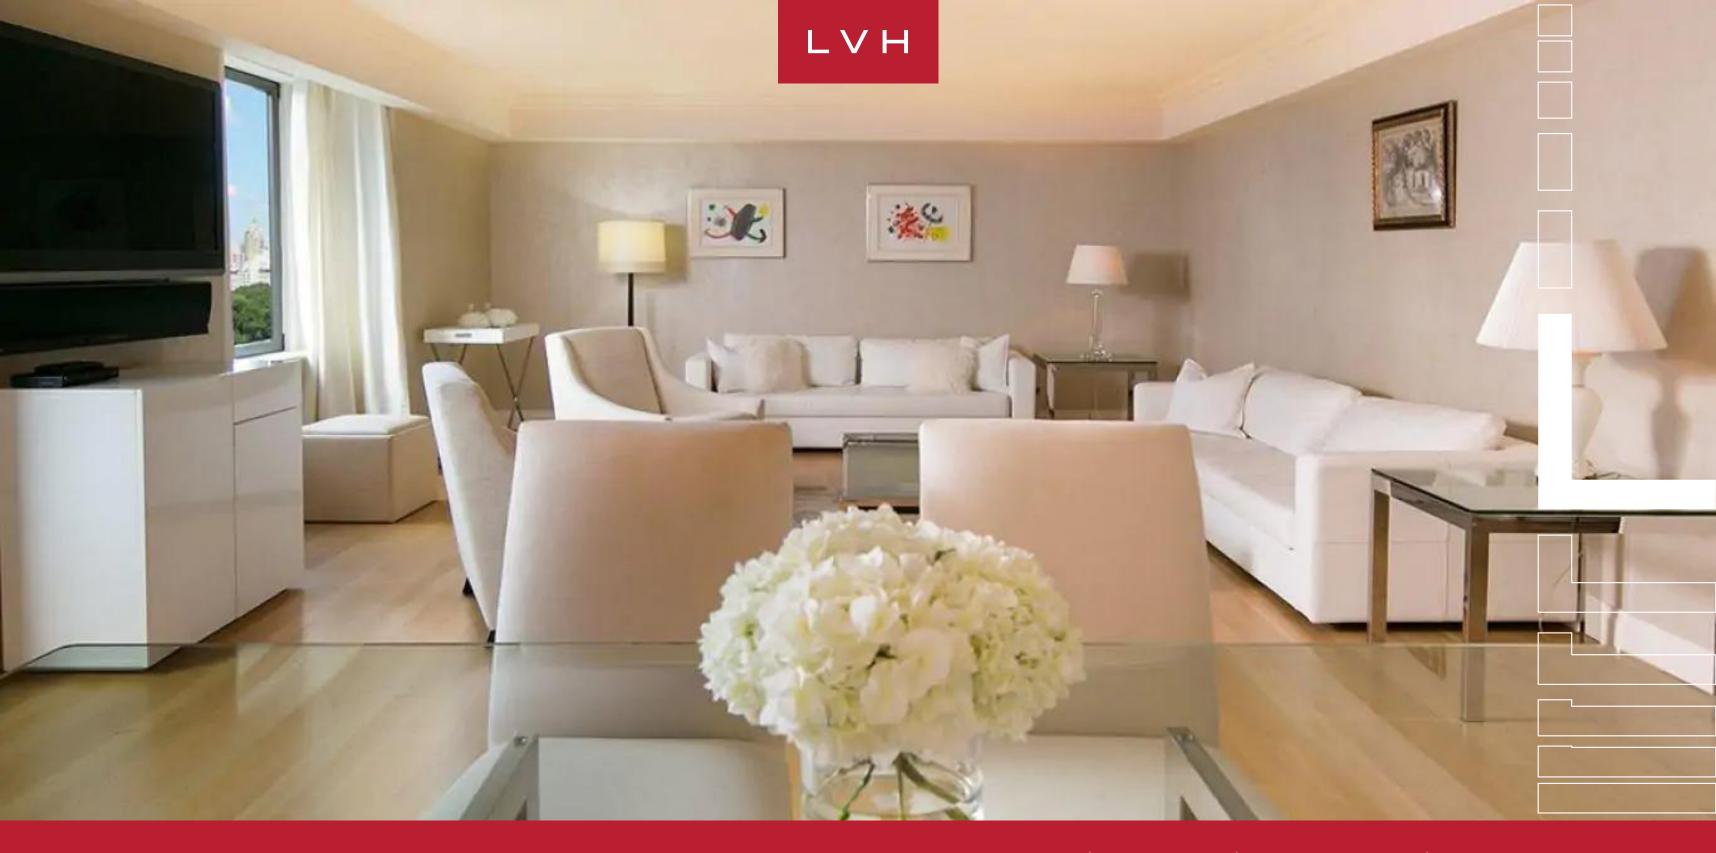

# ESSEX HOUSE SUITE C

#### CENTRAL PARK SOUTH, NEW YORK CITY

Essex House Suite C is a modern luxury apartment located in New York. Situated in the prestigious Essex House, at the south end of Central Park, and with breathtaking views over the park.

Entrance to the luxury apartment is through a grand foyer, guests will be lead to the superbly designed main living room with large picture windows, plush sofas and white oak hardwood floors, dining area, and well-equipped kitchen. The kitchen is complete with a Miele dishwasher, Milele ceramic glass hob, GE microwave oven and Subzero refrigerator/freezer. The luxury apartment boasts of its three deluxe bedrooms ensuite with three marvellous marble bathrooms that can accommodate up to ten guests comfortably. It should also be noted that the third bedroom is located right next door to the two-bedroom apartment, but has separate access from the main corridor and is not directly connected to the rest of the apartment. Other top-notch amenities included within this luxurious apartment are air conditioning, heating, two HD flat-screen televisions, a premier Yamahabrand surround-sound system with the capability to be synchronized with personal MP3 players and tablets, three Panasonic wireless telephones, fax machine, high-speed wireless internet, a five-star hotel concierge service, restaurant, health-club/gym, and round-the-clock room service in addition to the grand foyer and high-end furnishings.