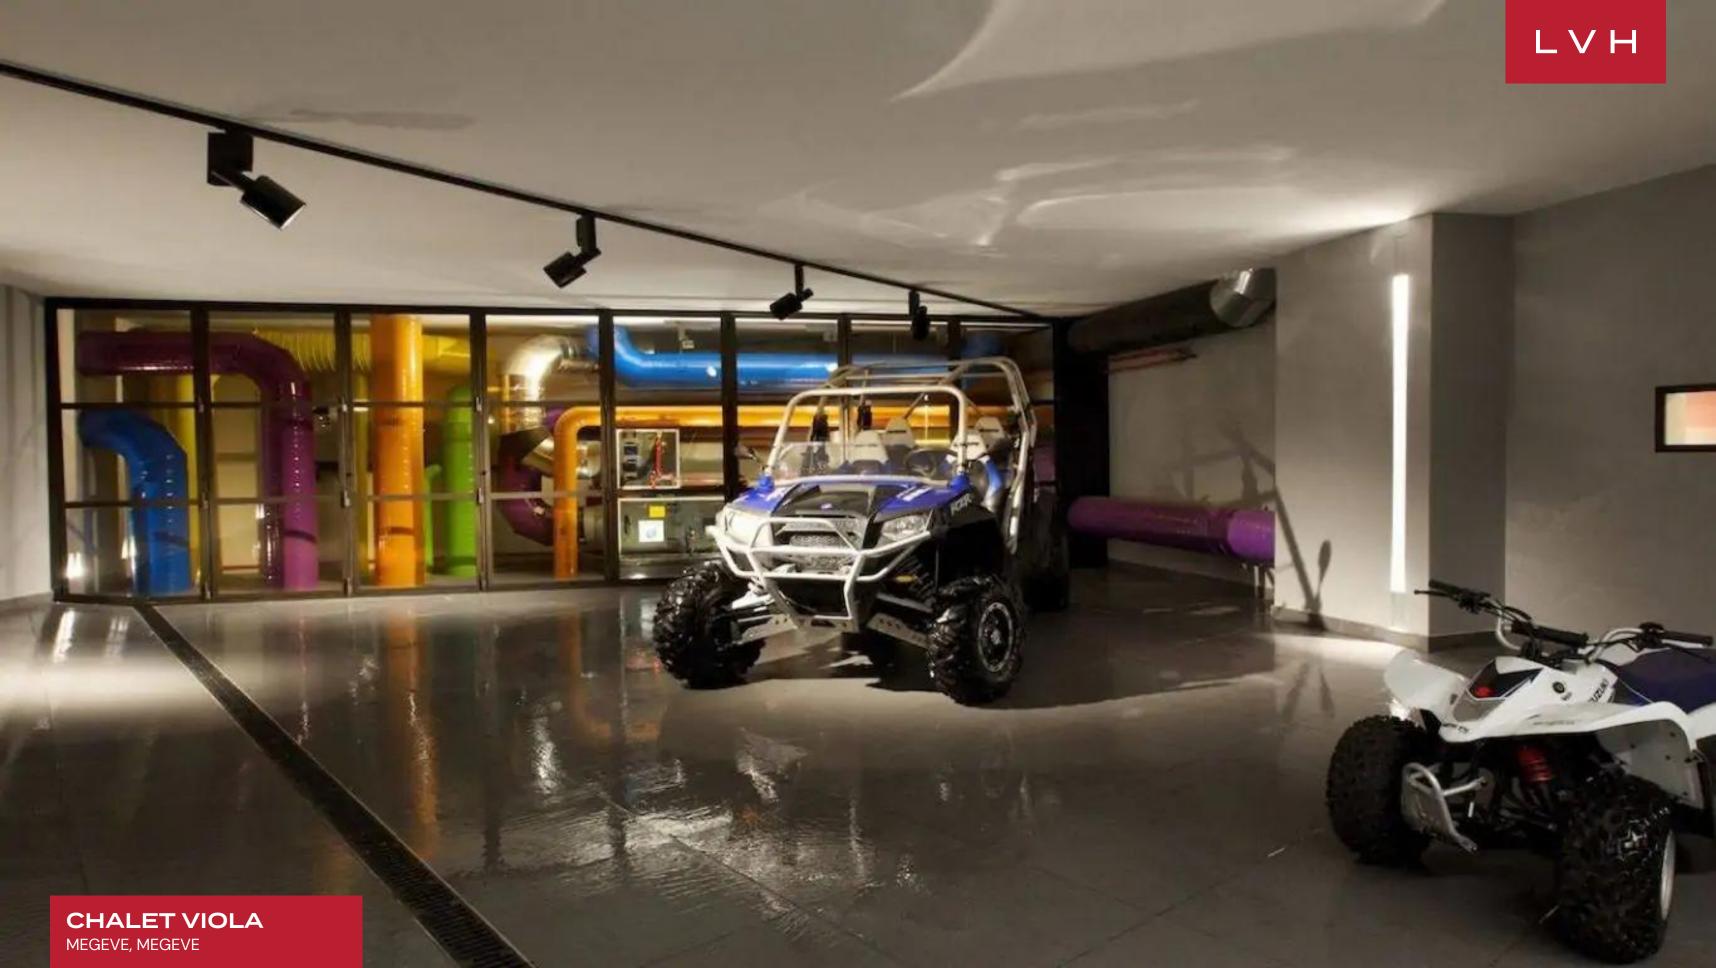

The interior of Chalet Viola has been created to surround you with the warm presence of luxurious details within an open floor plan. A jewel decorated with refinement and elegance; you can enjoy the heated indoor pool, it can disappear to make room for a nightclub or a home theater. It's looks and contemporary design highlight its high-tech equipment managed by the Creston system. Besides this amazing feature, there is also a gym, a sauna and massage room, a bar ensuring your stay here is not only comfortable, but it also showcases visual appeal that will make your memories of this place stick with you. This lavish and utterly contemporary home features three spacious bedrooms in total. The dining room is a separate space with a large panorama window.

### EXTERIOR

• Garage

• Terrace

- LOCATION
- Mountain View

Pointe Percée

Le Grand-Bornand

Saint-Jeande-Sixt

La Clusaz