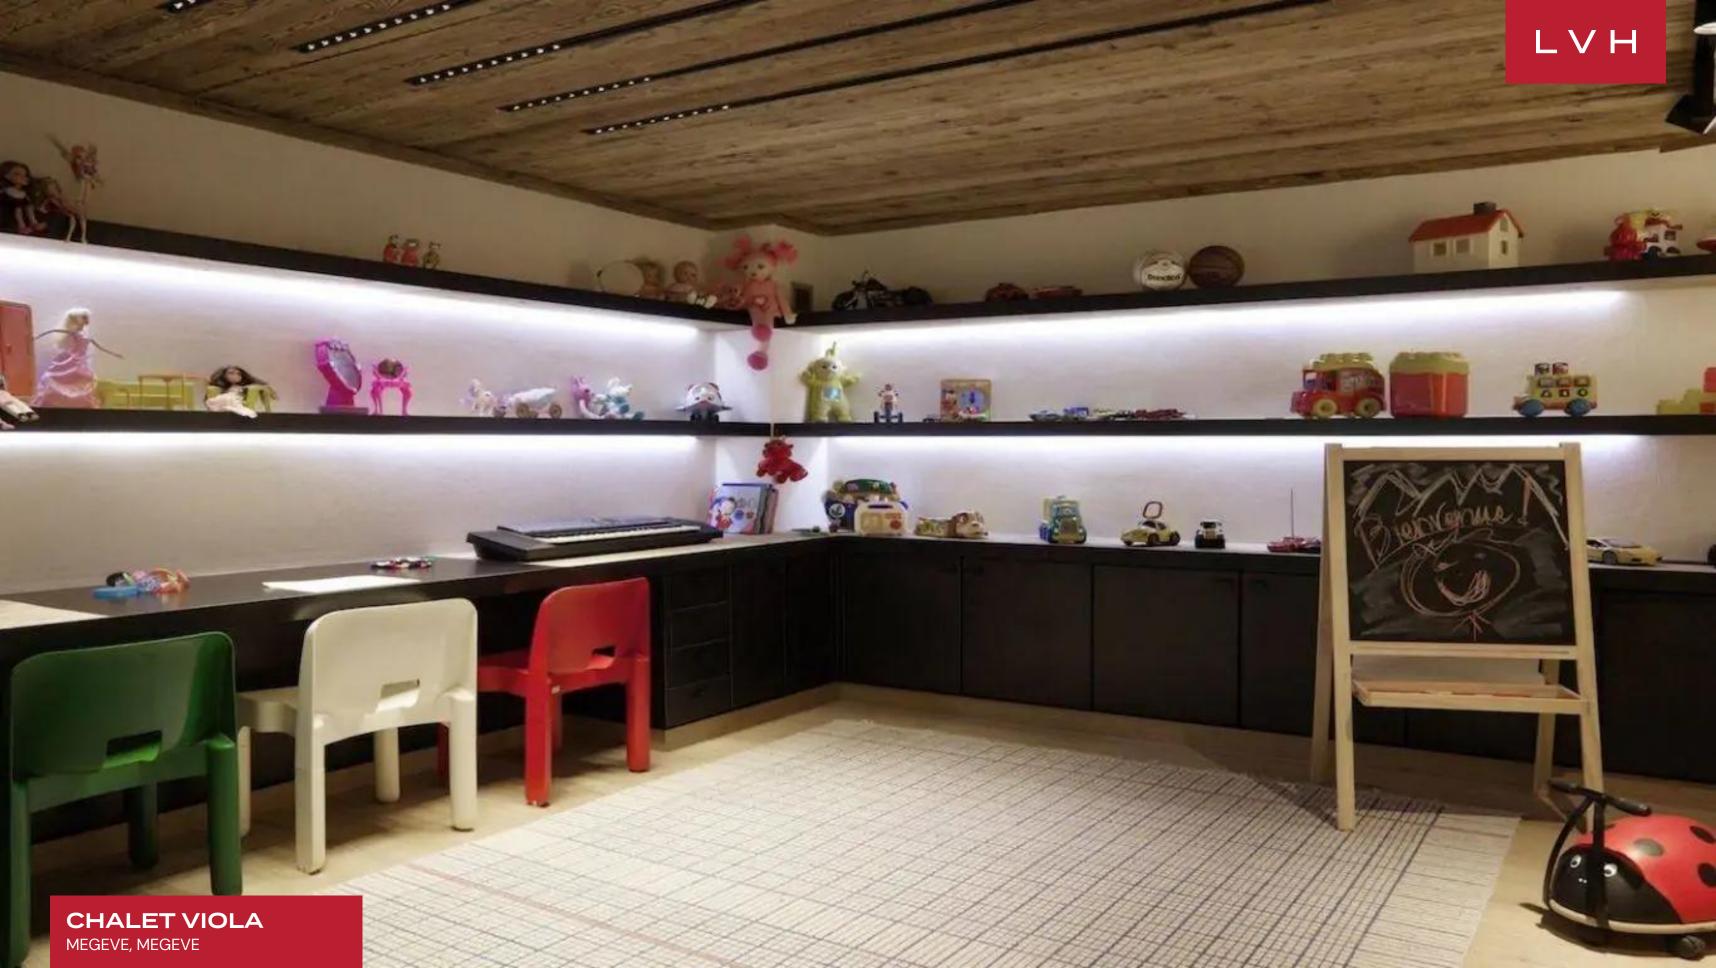

The interior of Chalet Viola has been created to surround you with the warm presence of luxurious details within an open floor plan. A jewel decorated with refinement and elegance; you can enjoy the heated indoor pool, it can disappear to make room for a nightclub or a home theater. It's looks and contemporary design highlight its high-tech equipment managed by the Creston system. Besides this amazing feature, there is also a gym, a sauna and massage room, a bar ensuring your stay here is not only comfortable, but it also showcases visual appeal that will make your memories of this place stick with you. This lavish and utterly contemporary home features three spacious bedrooms in total. The dining room is a separate space with a large panorama window.