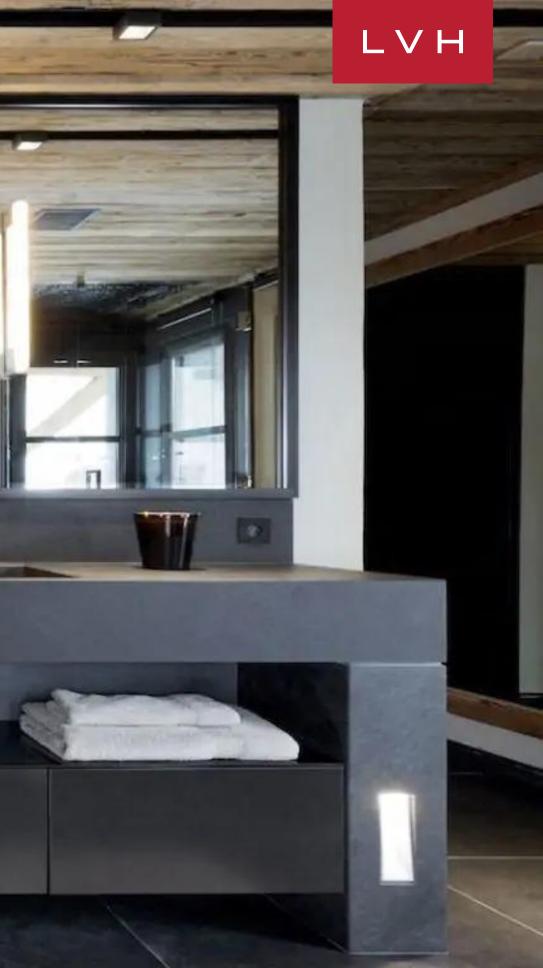

At the entrance, you will find an air stroke washbasin plus a wine cellar. Relaxation features include adjustable bottom pool 12 x 3, jacuzzi, sauna for 4 people, stroke shower mirror TV. The main materials used throughout the chalet are simple and organic, the palette is mostly based on stone, metal, and wood. They are used in combination with a series of warm and welcoming color nuances such as shades of brown, red and other earthy tones.