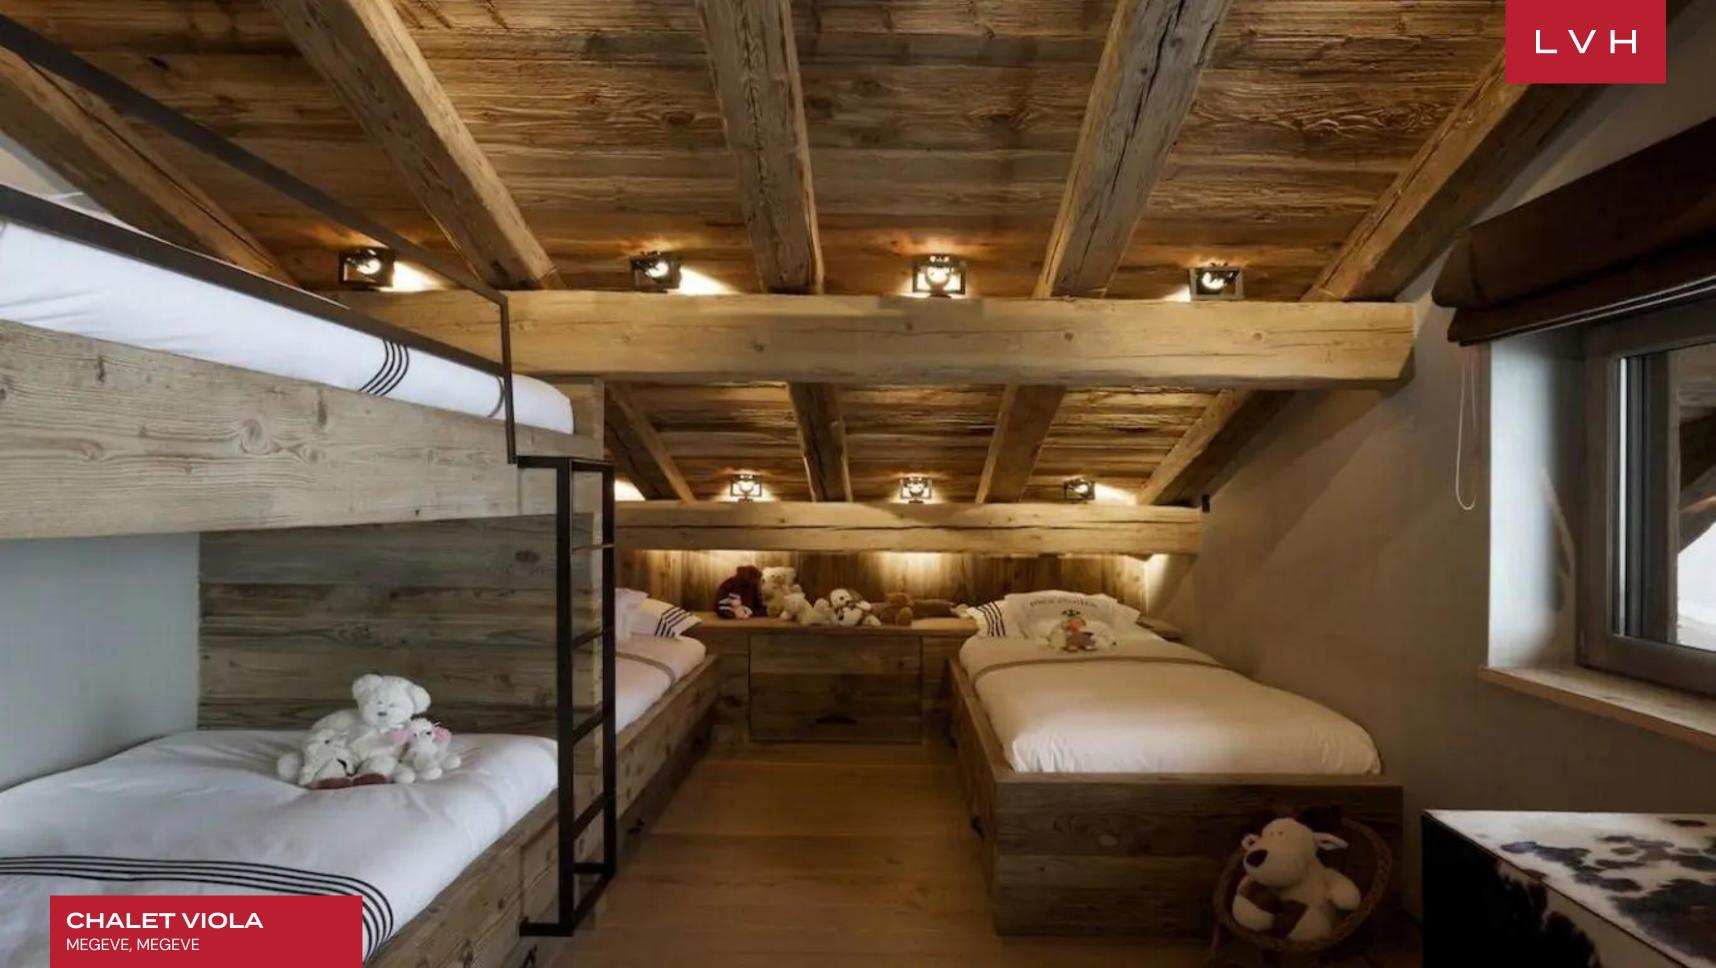

### CHALET VIOLA MEGEVE, MEGEVE, FRANCE

**3** BEDROOMS

The interior of Chalet Viola has been created to surround you with the warm presence of luxurious details within an open floor plan. A jewel decorated with refinement and elegance; you can enjoy the heated indoor pool, it can disappear to make room for a nightclub or a home theater. It's looks and contemporary design highlight its high-tech equipment managed by the Creston system. Besides this amazing feature, there is also a gym, a sauna and massage room, a bar ensuring your stay here is not only comfortable, but it also showcases visual appeal that will make your memories of this place stick with you. This lavish and utterly contemporary home features three spacious bedrooms in total. The dining room is a separate space with a large panorama window.