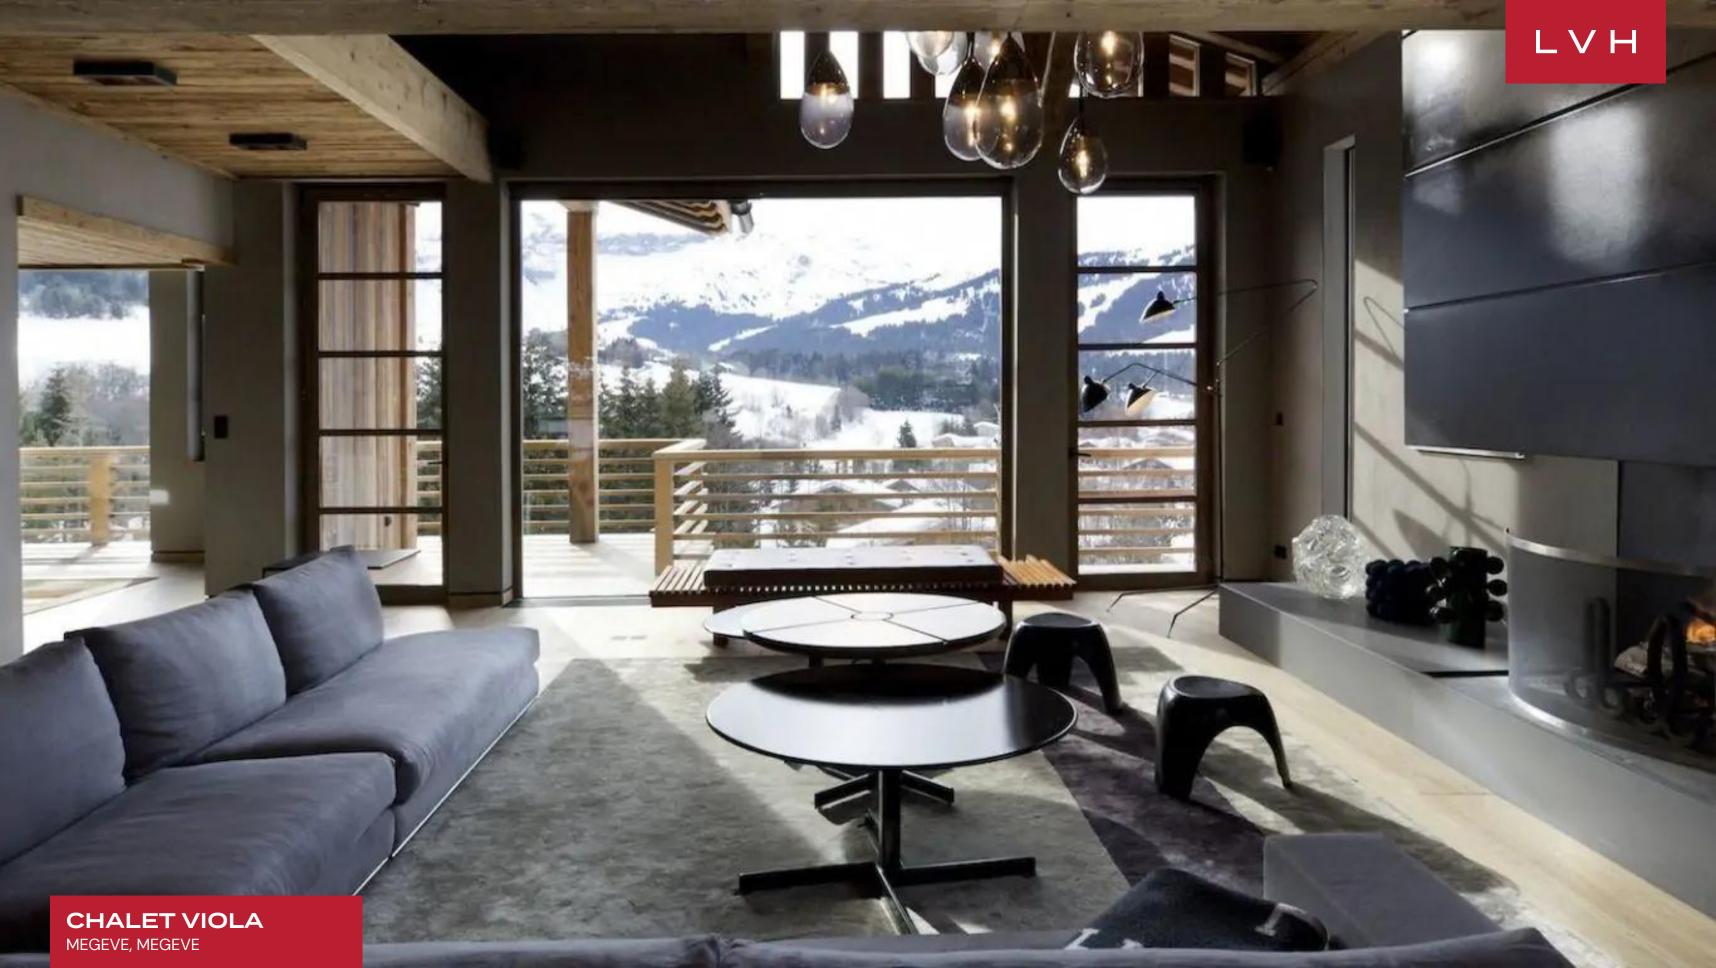

### CHALET VIOLA MEGEVE, MEGEVE, FRANCE

**3** BEDROOMS

### CHALET VIOLA

MEGEVE, MEGEVE

 $L \vee H$ 

Chalet Viola is one of the most captivating residences in the entire Courchevel. Located in Megeve, this inviting chalet is prepared to offer you an inspiring collection of warm and welcoming interiors to enjoy during a ski trip. Part of French interior architecture studio Bo Design portfolio, the new luxury chalet was completely revived with carefully chosen shapes, textures, and colors.

The interior of Chalet Viola has been created to surround you with the warm presence of luxurious details within an open floor plan. A jewel decorated with refinement and elegance; you can enjoy the heated indoor pool, it can disappear to make room for a nightclub or a home theater. It's looks and contemporary design highlight its high-tech equipment managed by the Creston system. Besides this amazing feature, there is also a gym, a sauna and massage room, a bar ensuring your stay here is not only comfortable, but it also showcases visual appeal that will make your memories of this place stick with you. This lavish and utterly contemporary home features three spacious bedrooms in total. The dining room is a separate space with a large panorama window.