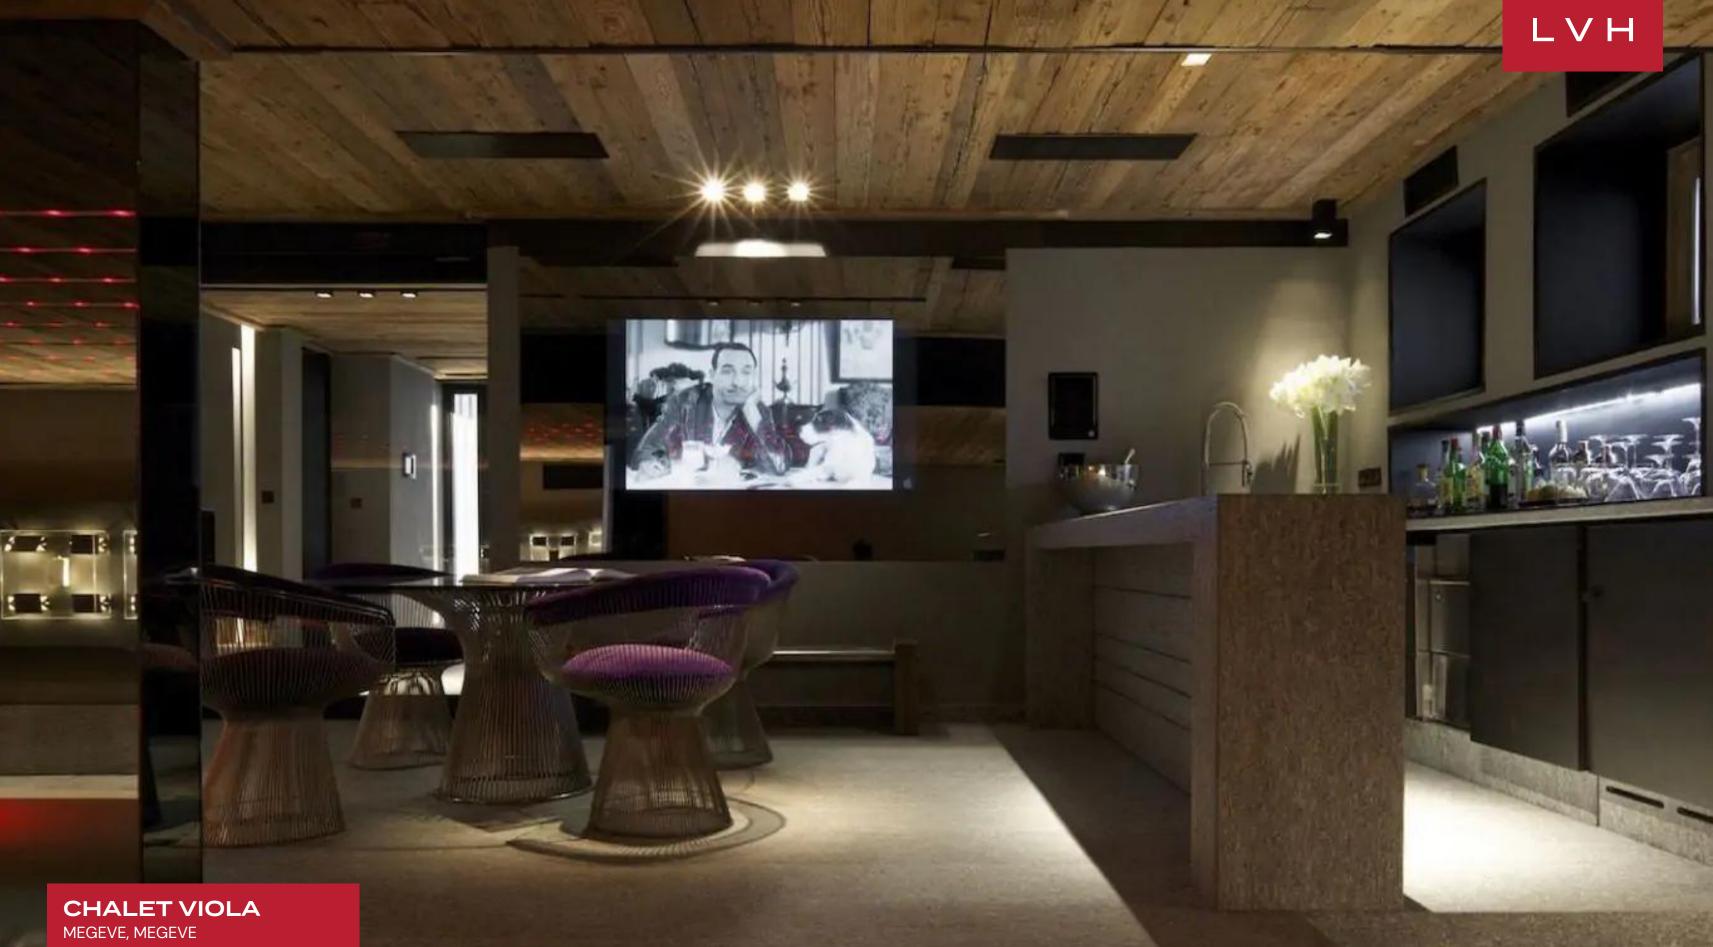

### CHALET VIOLA

MEGEVE, MEGEVE

 $L \vee H$ 

Chalet Viola is one of the most captivating residences in the entire Courchevel. Located in Megeve, this inviting chalet is prepared to offer you an inspiring collection of warm and welcoming interiors to enjoy during a ski trip. Part of French interior architecture studio Bo Design portfolio, the new luxury chalet was completely revived with carefully chosen shapes, textures, and colors.

The interior of Chalet Viola has been created to surround you with the warm presence of luxurious details within an open floor plan. A jewel decorated with refinement and elegance; you can enjoy the heated indoor pool, it can disappear to make room for a nightclub or a home theater. It's looks and contemporary design highlight its high-tech equipment managed by the Creston system. Besides this amazing feature, there is also a gym, a sauna and massage room, a bar ensuring your stay here is not only comfortable, but it also showcases visual appeal that will make your memories of this place stick with you. This lavish and utterly contemporary home features three spacious bedrooms in total. The dining room is a separate space with a large panorama window.

At the entrance, you will find an air stroke washbasin plus a wine cellar. Relaxation features include adjustable bottom pool 12 x 3, jacuzzi, sauna for 4 people, stroke shower mirror TV. The main materials used throughout the chalet are simple and organic, the palette is mostly based on stone, metal, and wood. They are used in combination with a series of warm and welcoming color nuances such as shades of brown, red and other earthy tones.