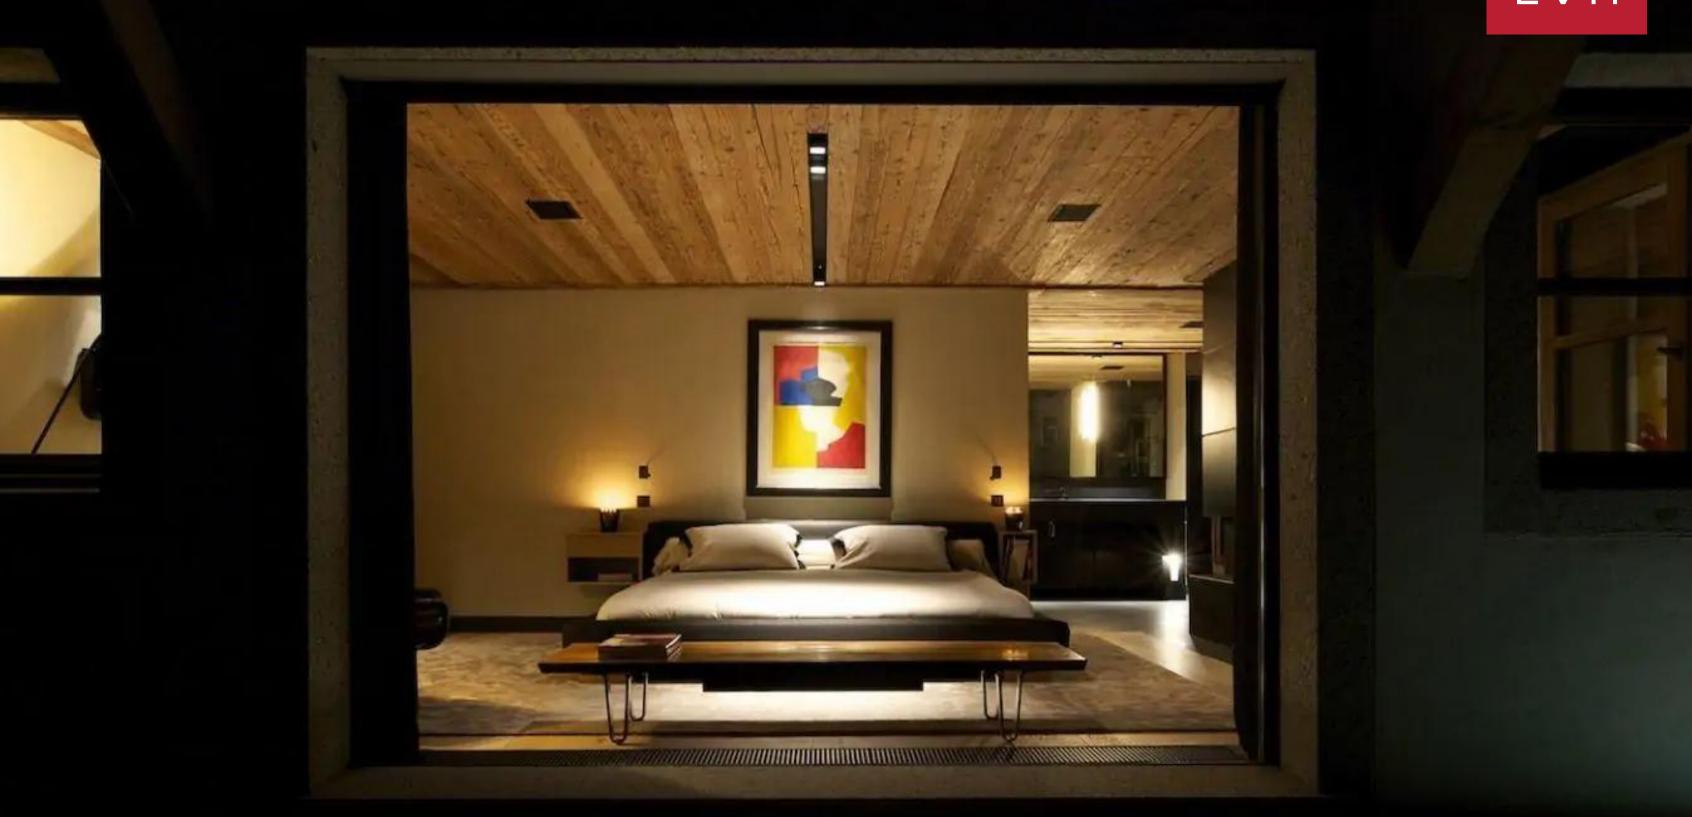

The interior of Chalet Viola has been created to surround you with the warm presence of luxurious details within an open floor plan. A jewel decorated with refinement and elegance; you can enjoy the heated indoor pool, it can disappear to make room for a nightclub or a home theater. It's looks and contemporary design highlight its high-tech equipment managed by the Creston system. Besides this amazing feature, there is also a gym, a sauna and massage room, a bar ensuring your stay here is not only comfortable, but it also showcases visual appeal that will make your memories of this place stick with you. This lavish and utterly contemporary home features three spacious bedrooms in total. The dining room is a separate space with a large panorama window.

At the entrance, you will find an air stroke washbasin plus a wine cellar. Relaxation features include adjustable bottom pool 12 x 3, jacuzzi, sauna for 4 people, stroke shower mirror TV. The main materials used throughout the chalet are simple and organic, the palette is mostly based on stone, metal, and wood. They are used in combination with a series of warm and welcoming color nuances such as shades of brown, red and other earthy tones.