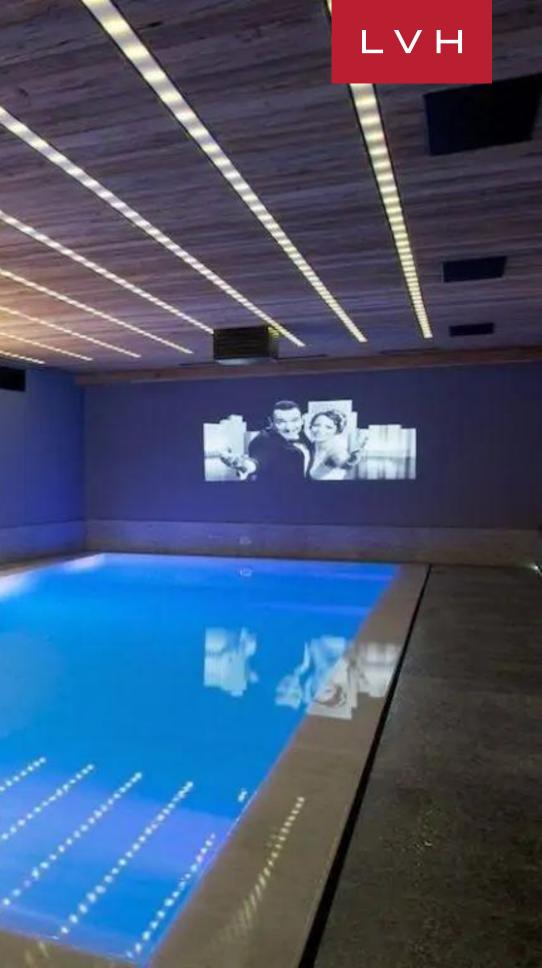

The interior of Chalet Viola has been created to surround you with the warm presence of luxurious details within an open floor plan. A jewel decorated with refinement and elegance; you can enjoy the heated indoor pool, it can disappear to make room for a nightclub or a home theater. It's looks and contemporary design highlight its high-tech equipment managed by the Creston system. Besides this amazing feature, there is also a gym, a sauna and massage room, a bar ensuring your stay here is not only comfortable, but it also showcases visual appeal that will make your memories of this place stick with you. This lavish and utterly contemporary home features three spacious bedrooms in total. The dining room is a separate space with a large panorama window.

At the entrance, you will find an air stroke washbasin plus a wine cellar. Relaxation features include adjustable bottom pool 12 x 3, jacuzzi, sauna for 4 people, stroke shower mirror TV. The main materials used throughout the chalet are simple and organic, the palette is mostly based on stone, metal, and wood. They are used in combination with a series of warm and welcoming color nuances such as shades of brown, red and other earthy tones.