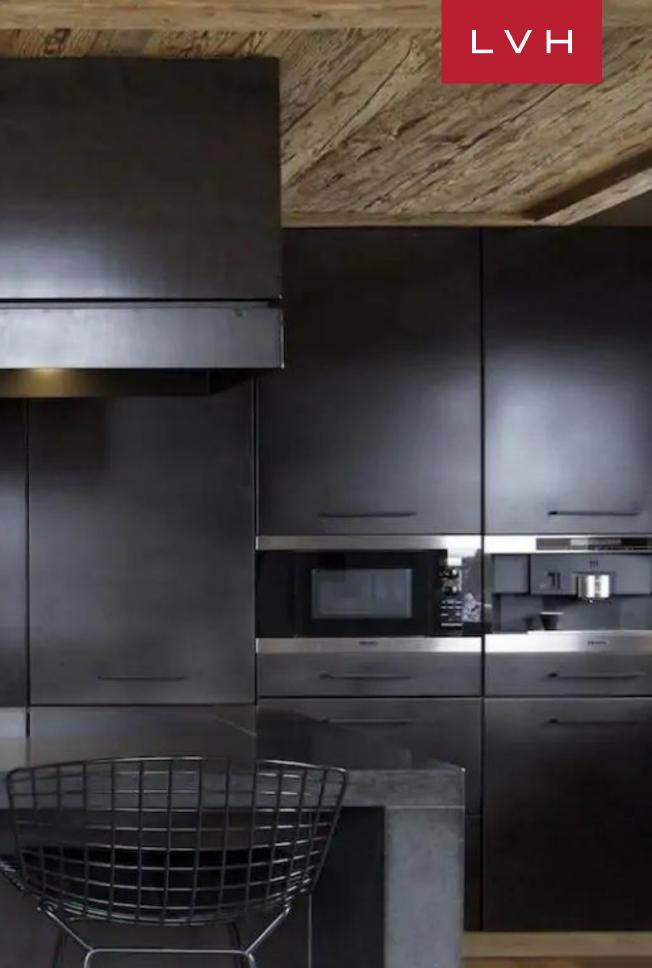

The interior of Chalet Viola has been created to surround you with the warm presence of luxurious details within an open floor plan. A jewel decorated with refinement and elegance; you can enjoy the heated indoor pool, it can disappear to make room for a nightclub or a home theater. It's looks and contemporary design highlight its high-tech equipment managed by the Creston system. Besides this amazing feature, there is also a gym, a sauna and massage room, a bar ensuring your stay here is not only comfortable, but it also showcases visual appeal that will make your memories of this place stick with you. This lavish and utterly contemporary home features three spacious bedrooms in total. The dining room is a separate space with a large panorama window.

At the entrance, you will find an air stroke washbasin plus a wine cellar. Relaxation features include adjustable bottom pool 12 x 3, jacuzzi, sauna for 4 people, stroke shower mirror TV. The main materials used throughout the chalet are simple and organic, the palette is mostly based on stone, metal, and wood. They are used in combination with a series of warm and welcoming color nuances such as shades of brown, red and other earthy tones.