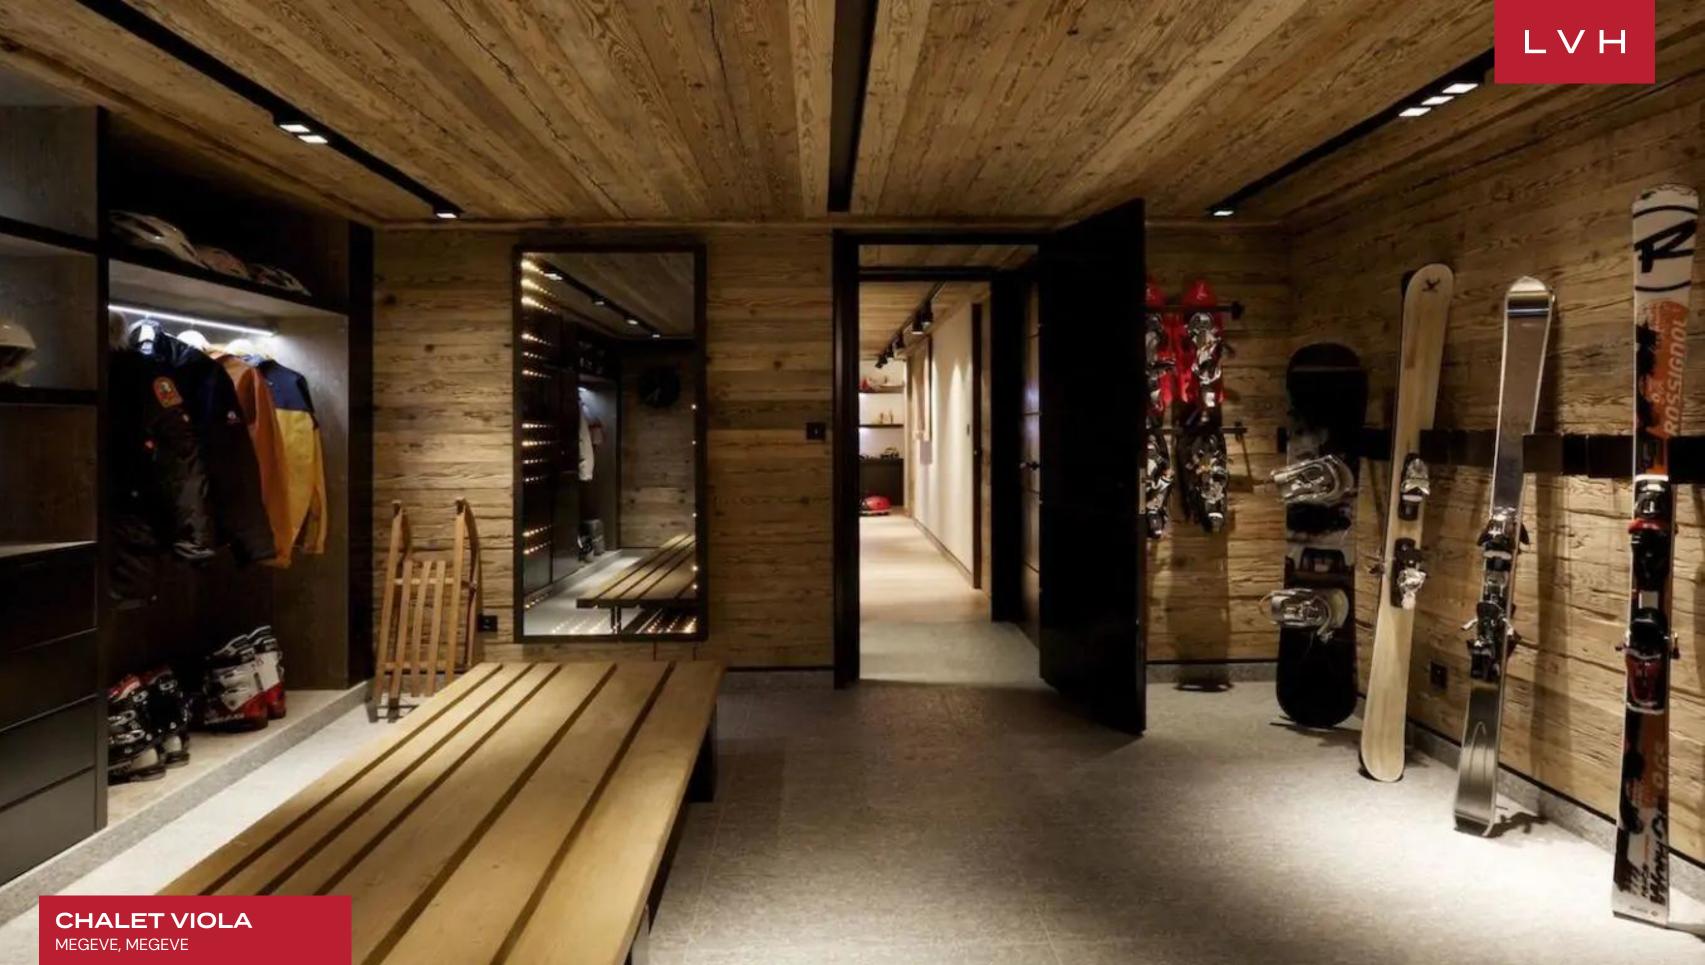

The interior of Chalet Viola has been created to surround you with the warm presence of luxurious details within an open floor plan. A jewel decorated with refinement and elegance; you can enjoy the heated indoor pool, it can disappear to make room for a nightclub or a home theater. It's looks and contemporary design highlight its high-tech equipment managed by the Creston system. Besides this amazing feature, there is also a gym, a sauna and massage room, a bar ensuring your stay here is not only comfortable, but it also showcases visual appeal that will make your memories of this place stick with you. This lavish and utterly contemporary home features three spacious bedrooms in total. The dining room is a separate space with a large panorama window.

At the entrance, you will find an air stroke washbasin plus a wine cellar. Relaxation features include adjustable bottom pool 12 x 3, jacuzzi, sauna for 4 people, stroke shower mirror TV. The main materials used throughout the chalet are simple and organic, the palette is mostly based on stone, metal, and wood. They are used in combination with a series of warm and welcoming color nuances such as shades of brown, red and other earthy tones.