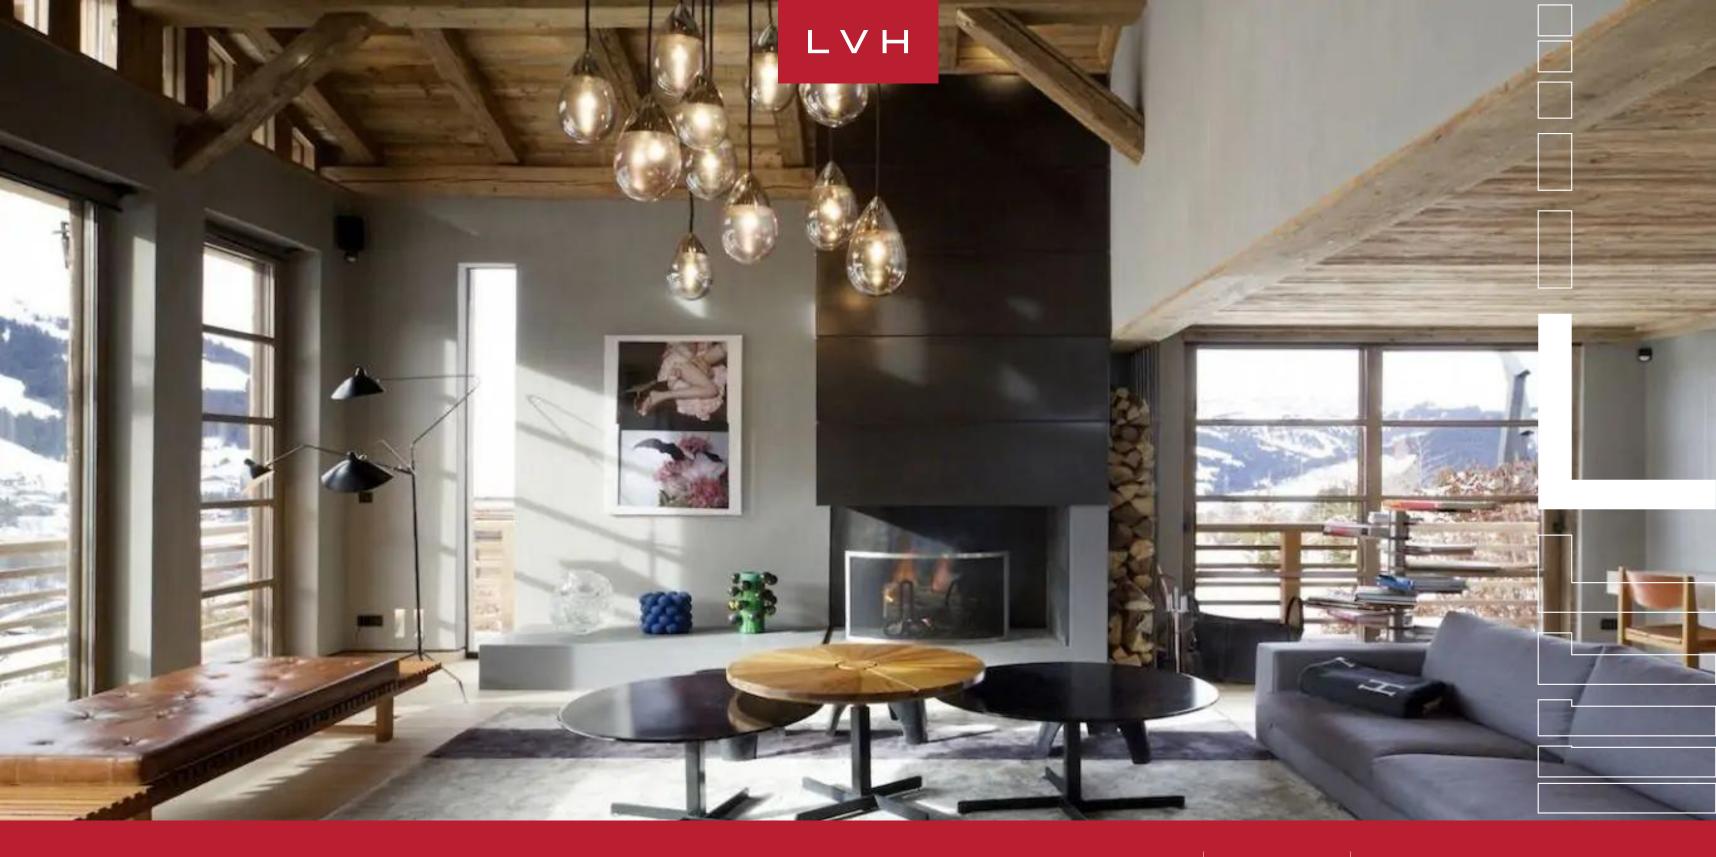

### CHALET VIOLA

MEGEVE, MEGEVE

 $L \vee H$ 

Chalet Viola is one of the most captivating residences in the entire Courchevel. Located in Megeve, this inviting chalet is prepared to offer you an inspiring collection of warm and welcoming interiors to enjoy during a ski trip. Part of French interior architecture studio Bo Design portfolio, the new luxury chalet was completely revived with carefully chosen shapes, textures, and colors.

The interior of Chalet Viola has been created to surround you with the warm presence of luxurious details within an open floor plan. A jewel decorated with refinement and elegance; you can enjoy the heated indoor pool, it can disappear to make room for a nightclub or a home theater. It's looks and contemporary design highlight its high-tech equipment managed by the Creston system. Besides this amazing feature, there is also a gym, a sauna and massage room, a bar ensuring your stay here is not only comfortable, but it also showcases visual appeal that will make your memories of this place stick with you. This lavish and utterly contemporary home features three spacious bedrooms in total. The dining room is a separate space with a large panorama window.

At the entrance, you will find an air stroke washbasin plus a wine cellar. Relaxation features include adjustable bottom pool 12 x 3, jacuzzi, sauna for 4 people, stroke shower mirror TV. The main materials used throughout the chalet are simple and organic, the palette is mostly based on stone, metal, and wood. They are used in combination with a series of warm and welcoming color nuances such as shades of brown, red and other earthy tones.