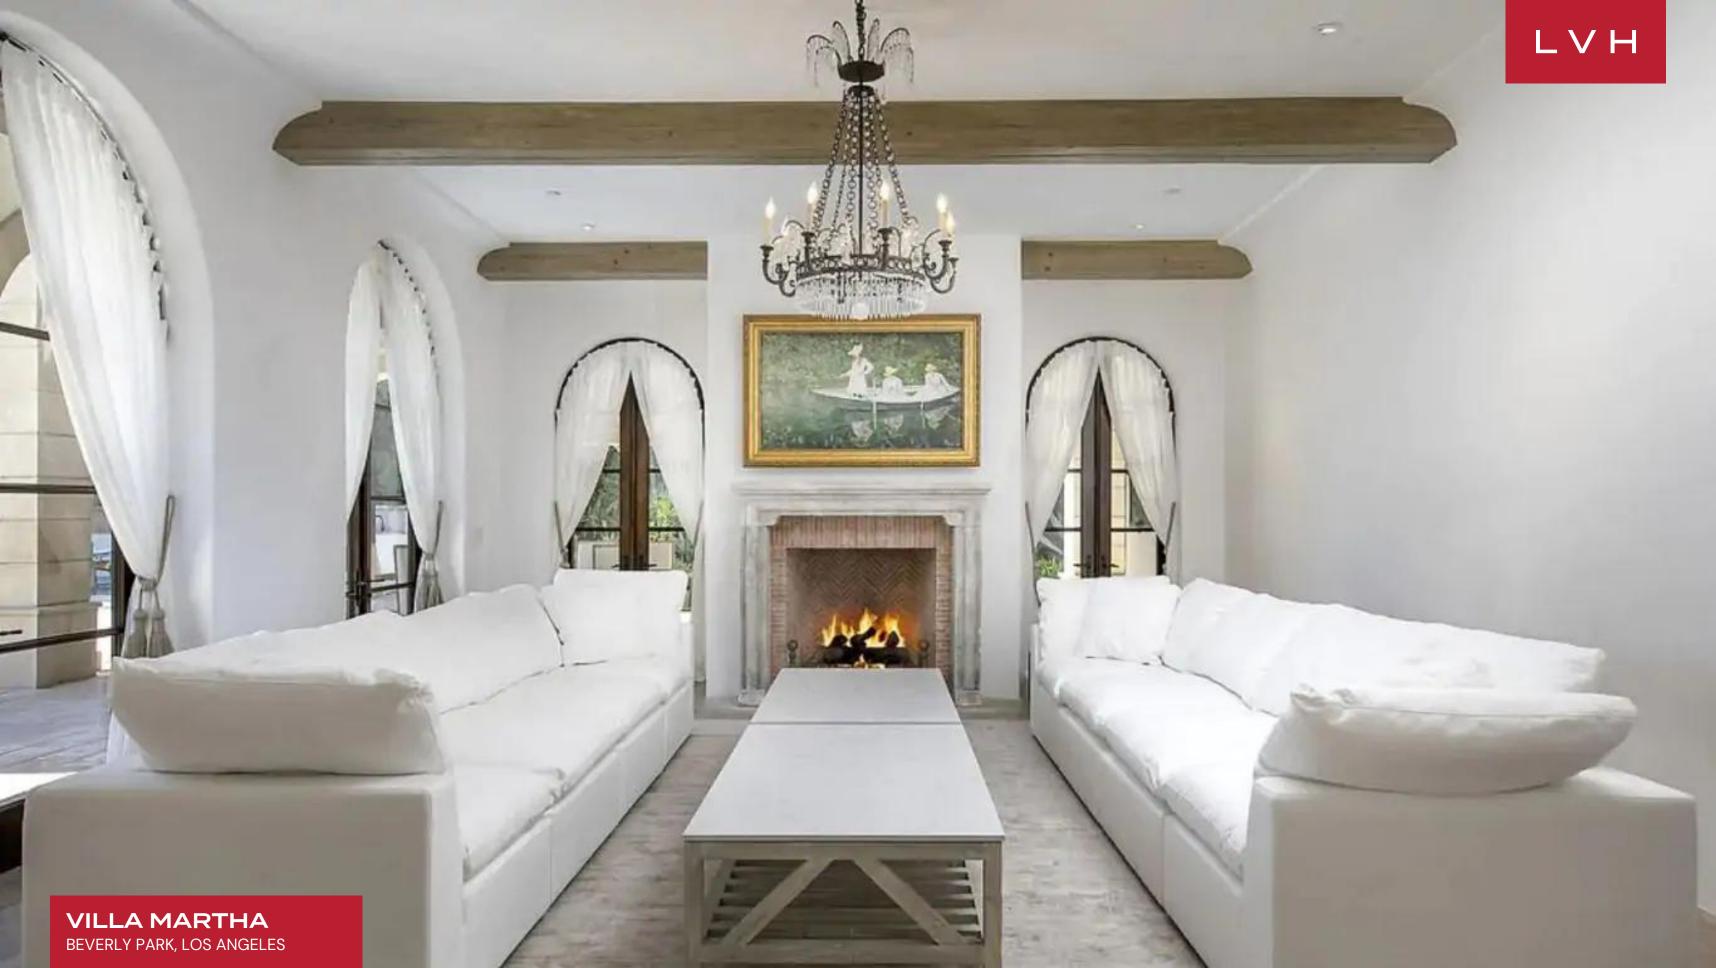

Effortless elegance is the name of the game, with exceptional use of high-grade materials used to maximum effect. Sleek lines and crisp vertices make up a gorgeous open-concept space embraced by immersive floor-to-ceiling windows. Ornate iron doors open to a grand entryway with a soaring fresco ceiling that arches over limestone floors with spacious verandas off every room. A high-contrast palette of crisp white, beige, and dark wood curates unequivocal sophistication and regal refinement. This seven-bedroom property has the grand master suite, which boasts stellar views and private verandas, separate interior and exterior sitting areas, and a luxurious bathroom with his and her closets and a hidden spiral staircase leading down to the exquisite mahogany library with state of the art walk-in safe. The two-story guest house includes a fitness room, sauna, and much more for relaxation and pampering one might desire.

#### INTERIOR

- Air Conditioning
- Cable/Satellite TV
- Dining Room
- Fireplace
- Fitness Room
- Laundry
- Office
- Piano
- Private Elevator
- Sauna
- Staff Quarters
- Walk-In Closets