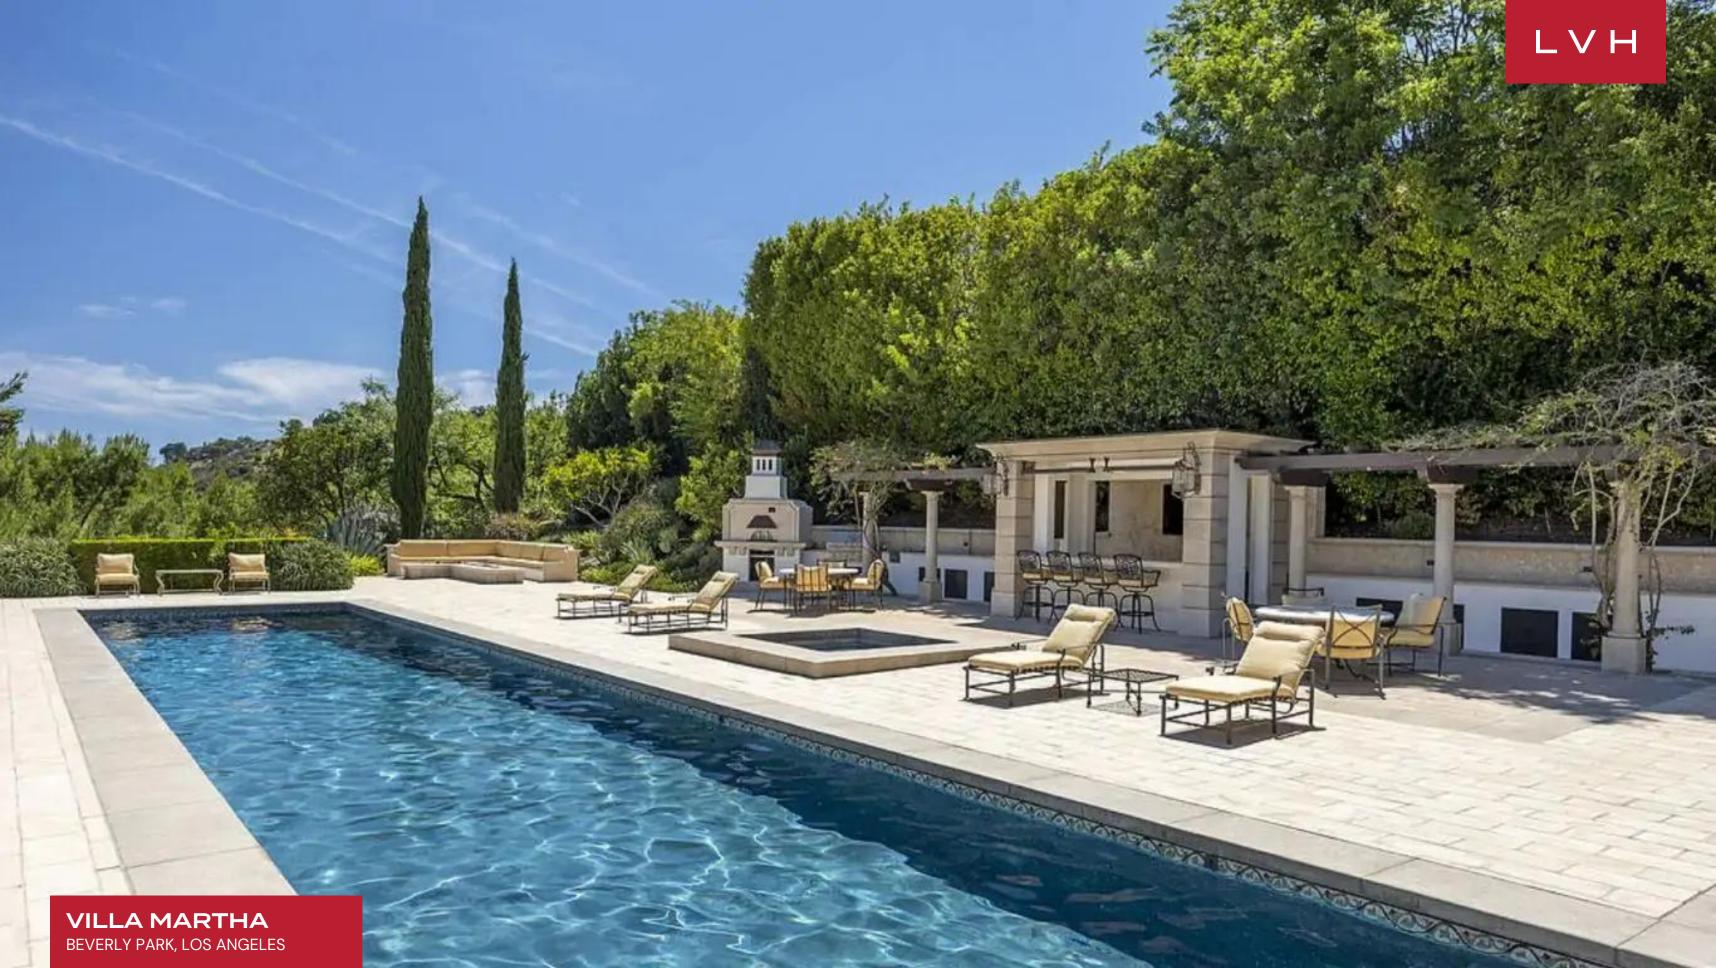

This private gated property is located on a large lot surrounded by greenery. A private pool with loungers and outdoor seating will be your perfect place to relax, while a seat at the pool bar awaits for taking a cool cocktail in your hand while looking over the magnificent city lights. Belonging to the most exclusive tier of luxury vacation Villa Martha leaves none impervious to her charms

#### **EXTERIOR**

- Fountains
- Garage
- Garden
- Gated Property
- Lounger and Chair
- Outdoor Dining
- Patio
- Pool Bar
- Pool Outdoor
- Terrace