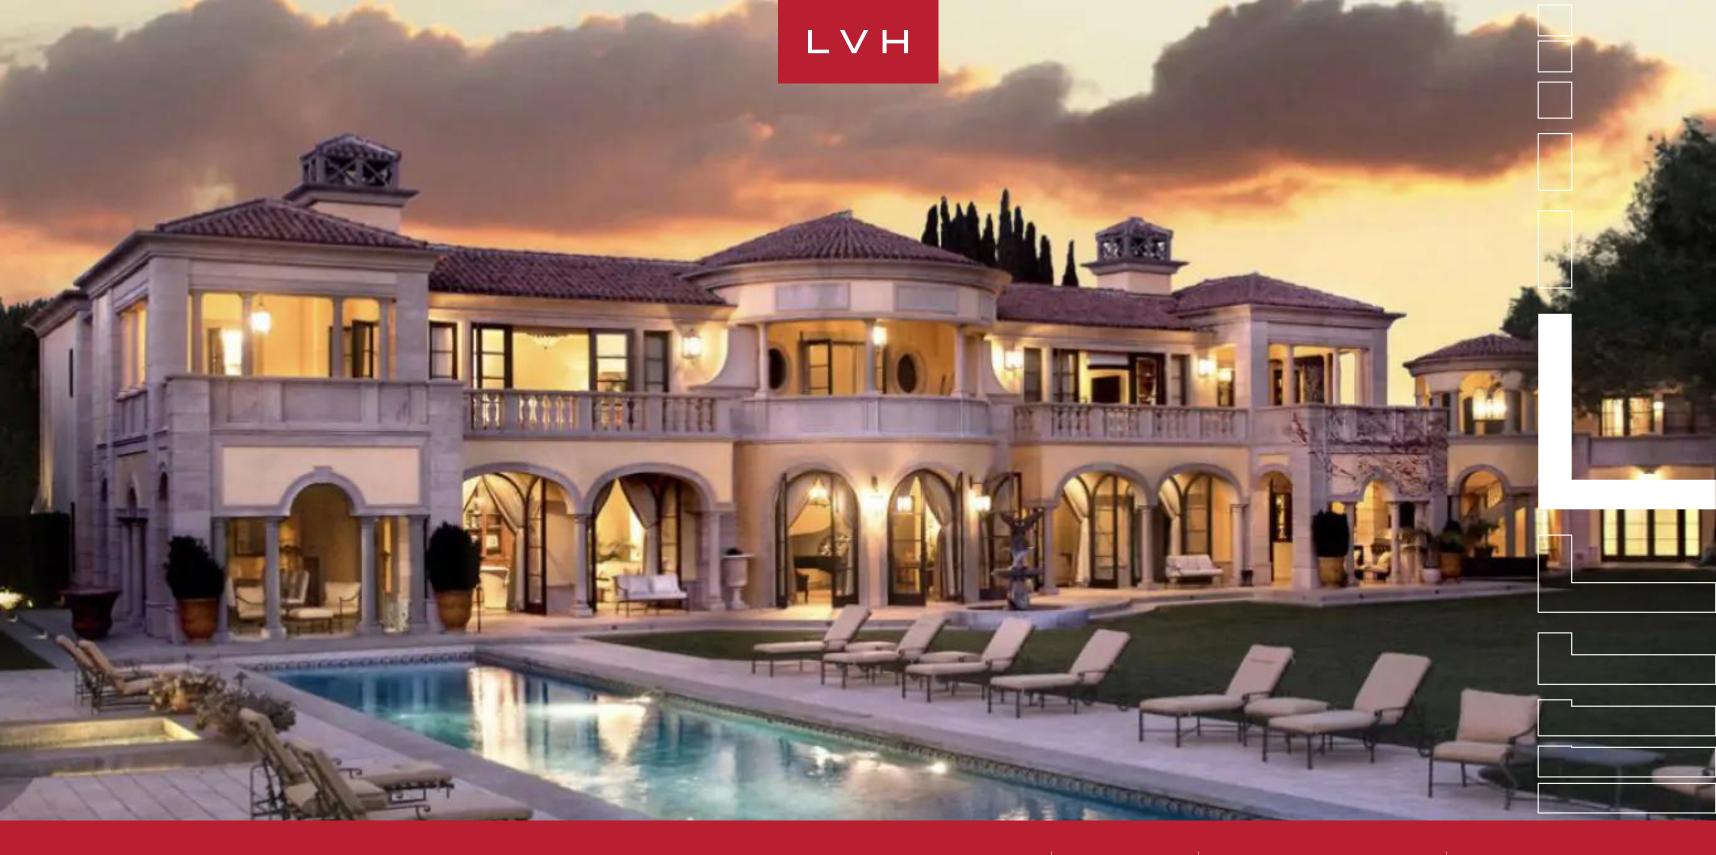

#### BEVERLY PARK, LOS ANGELES

Villa Martha is an exclusive property with a pool located within the world-renowned gated community of North Beverly Park. This Italian Villa, designed by acclaimed architect Richard Landry boasts 12,500 square feet of luxurious and modern living over an acre of impeccably landscaped grounds overlooking the sweeping city and canyon views.

Effortless elegance is the name of the game, with exceptional use of high-grade materials used to maximum effect. Sleek lines and crisp vertices make up a gorgeous open-concept space embraced by immersive floor-to-ceiling windows. Ornate iron doors open to a grand entryway with a soaring fresco ceiling that arches over limestone floors with spacious verandas off every room. A high-contrast palette of crisp white, beige, and dark wood curates unequivocal sophistication and regal refinement. This seven-bedroom property has the grand master suite, which boasts stellar views and private verandas, separate interior and exterior sitting areas, and a luxurious bathroom with his and her closets and a hidden spiral staircase leading down to the exquisite mahogany library with state of the art walk-in safe. The two-story guest house includes a fitness room, sauna, and much more for relaxation and pampering one might desire.