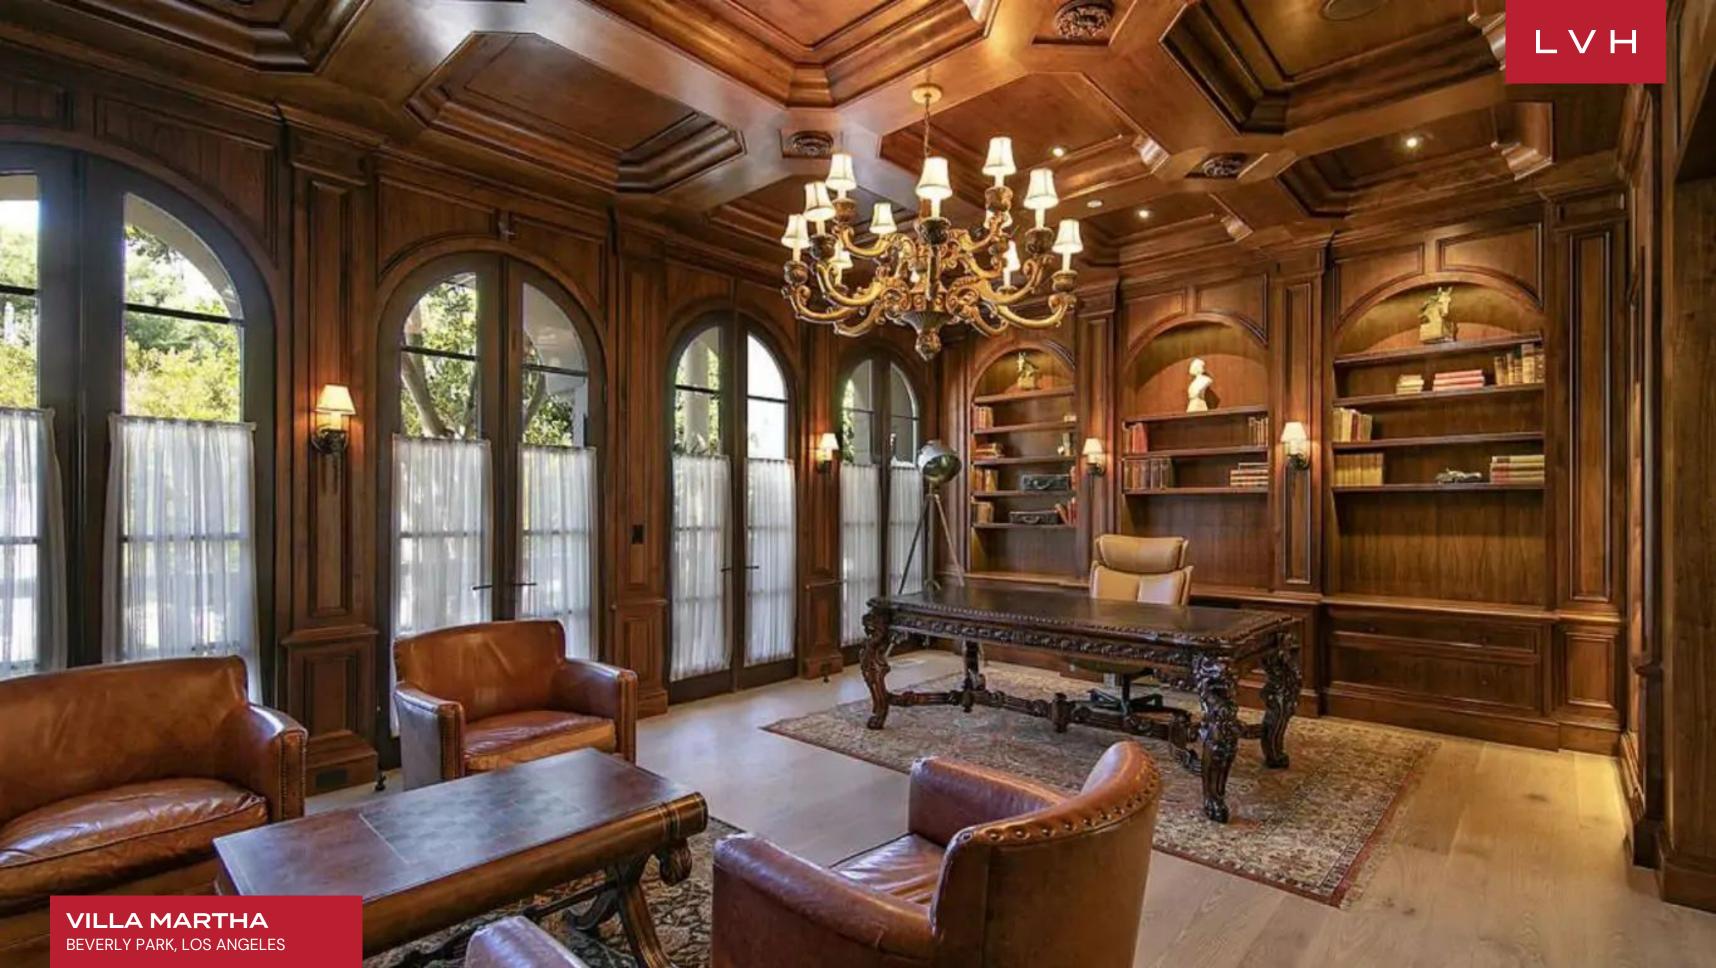

Effortless elegance is the name of the game, with exceptional use of high-grade materials used to maximum effect. Sleek lines and crisp vertices make up a gorgeous open-concept space embraced by immersive floor-to-ceiling windows. Ornate iron doors open to a grand entryway with a soaring fresco ceiling that arches over limestone floors with spacious verandas off every room. A high-contrast palette of crisp white, beige, and dark wood curates unequivocal sophistication and regal refinement. This seven-bedroom property has the grand master suite, which boasts stellar views and private verandas, separate interior and exterior sitting areas, and a luxurious bathroom with his and her closets and a hidden spiral staircase leading down to the exquisite mahogany library with state of the art walk-in safe. The two-story guest house includes a fitness room, sauna, and much more for relaxation and pampering one might desire.

#### INTERIOR

- Air Conditioning
- Cable/Satellite TV
- Dining Room
- Fireplace
- Fitness Room
- Laundry
- Office
- Piano
- Private Elevator
- Sauna
- Staff Quarters
- Walk-In Closets