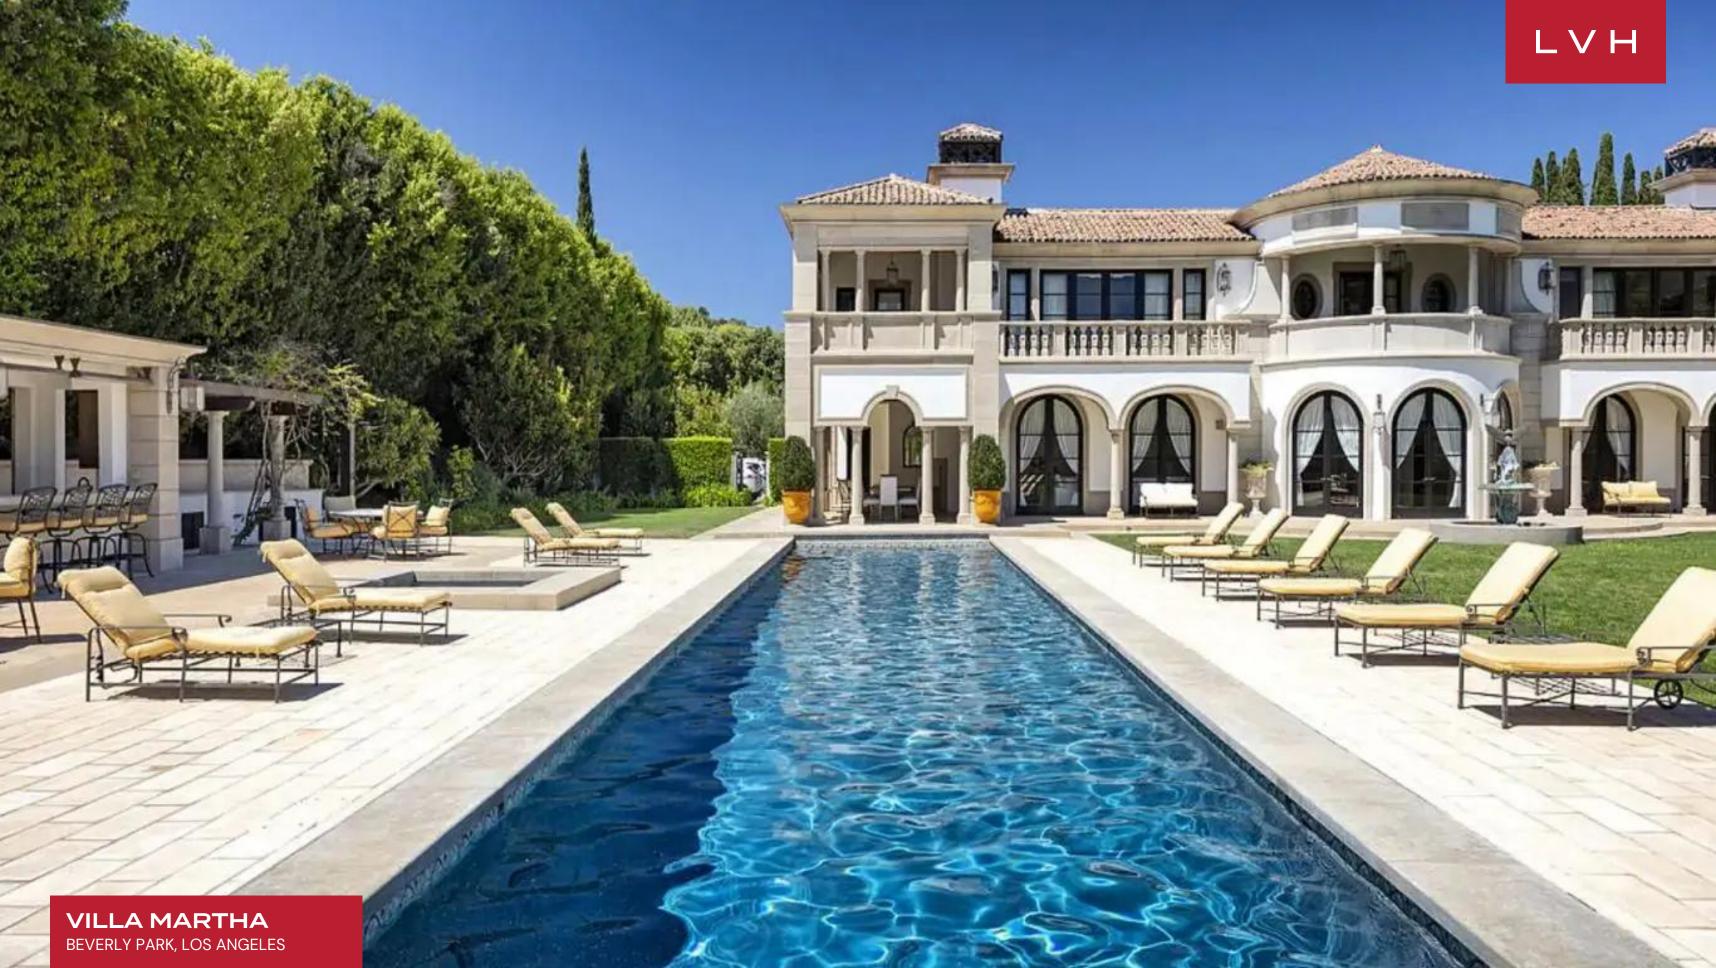

#### BEVERLY PARK, LOS ANGELES

Villa Martha is an exclusive property with a pool located within the world-renowned gated community of North Beverly Park. This Italian Villa, designed by acclaimed architect Richard Landry boasts 12,500 square feet of luxurious and modern living over an acre of impeccably landscaped grounds overlooking the sweeping city and canyon views.

Effortless elegance is the name of the game, with exceptional use of high-grade materials used to maximum effect. Sleek lines and crisp vertices make up a gorgeous open-concept space embraced by immersive floor-to-ceiling windows. Ornate iron doors open to a grand entryway with a soaring fresco ceiling that arches over limestone floors with spacious verandas off every room. A high-contrast palette of crisp white, beige, and dark wood curates unequivocal sophistication and regal refinement. This seven-bedroom property has the grand master suite, which boasts stellar views and private verandas, separate interior and exterior sitting areas, and a luxurious bathroom with his and her closets and a hidden spiral staircase leading down to the exquisite mahogany library with state of the art walk-in safe. The two-story guest house includes a fitness room, sauna, and much more for relaxation and pampering one might desire.

This private gated property is located on a large lot surrounded by greenery. A private pool with loungers and outdoor seating will be your perfect place to relax, while a seat at the pool bar awaits for taking a cool cocktail in your hand while looking over the magnificent city lights. Belonging to the most exclusive tier of luxury vacation Villa Martha leaves none impervious to her charms

#### **EXTERIOR**

- Fountains
- Garage
- Garden
- Gated Property
- Lounger and Chair
- Outdoor Dining
- Patio
- Pool Bar
- Pool Outdoor
- Terrace