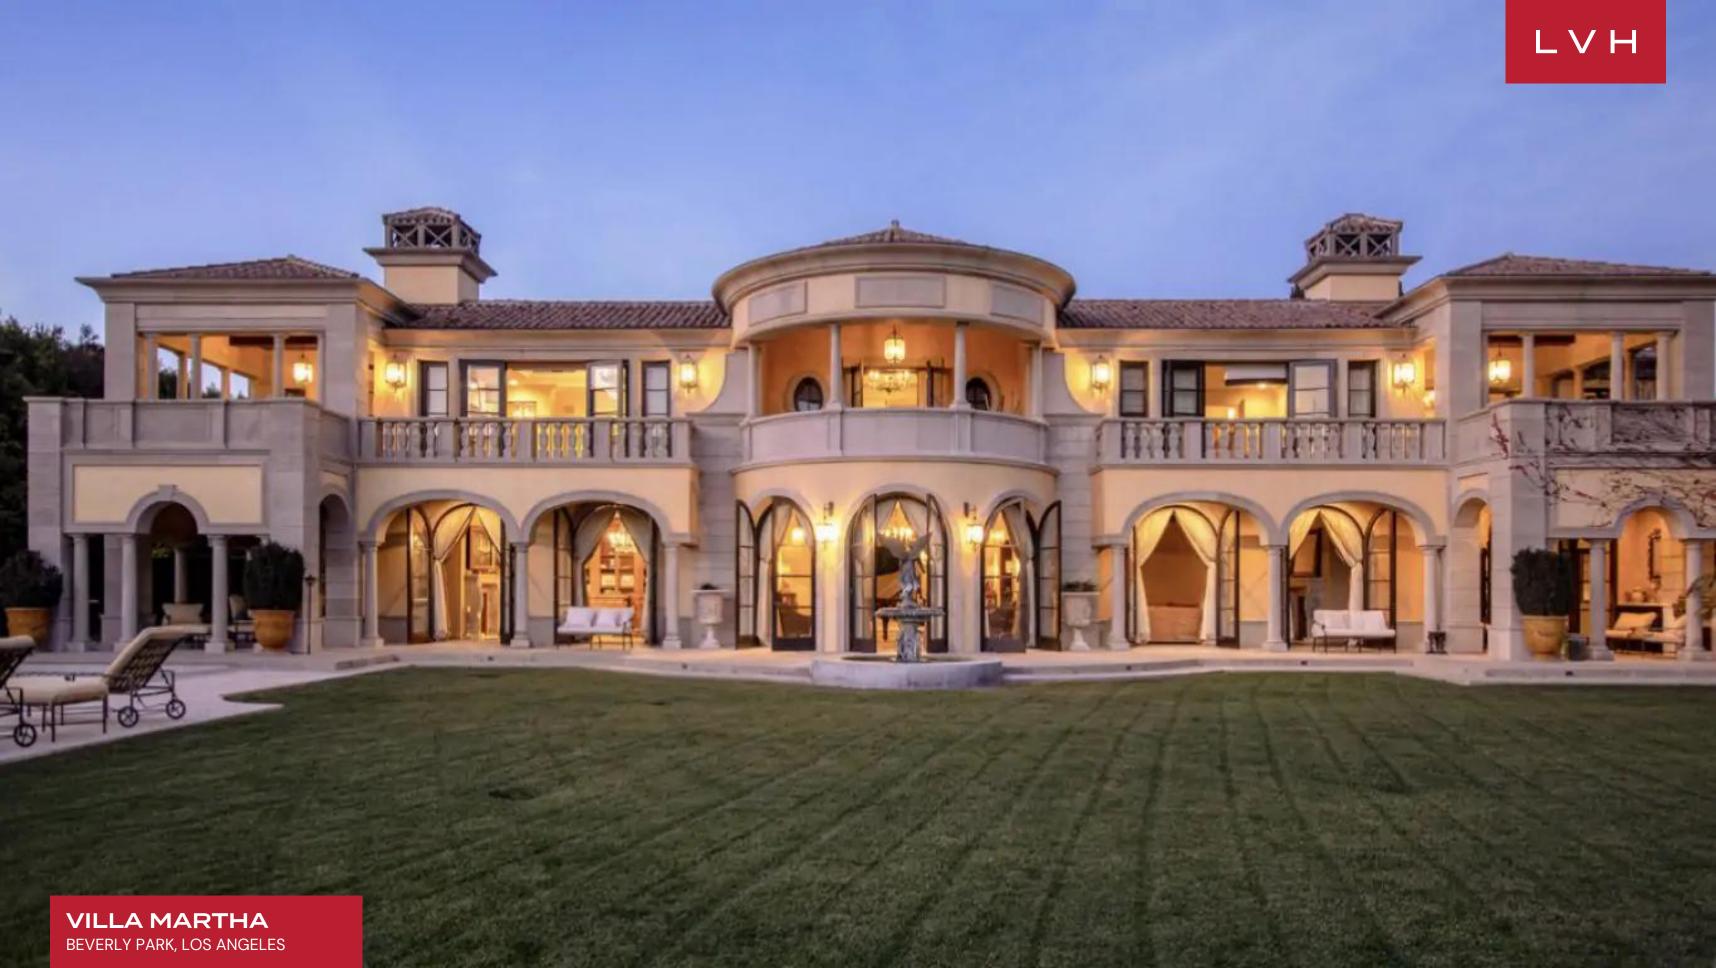

VILLA MARTHA
BEVERLY PARK, LOS ANGELES, CALIFORNIA

**B**EDROOMS

14 GUESTS 8 + 2 HALF BATHROOMS **12,500** SQUARE FEET

#### BEVERLY PARK, LOS ANGELES

Villa Martha is an exclusive property with a pool located within the world-renowned gated community of North Beverly Park. This Italian Villa, designed by acclaimed architect Richard Landry boasts 12,500 square feet of luxurious and modern living over an acre of impeccably landscaped grounds overlooking the sweeping city and canyon views.

Effortless elegance is the name of the game, with exceptional use of high-grade materials used to maximum effect. Sleek lines and crisp vertices make up a gorgeous open-concept space embraced by immersive floor-to-ceiling windows. Ornate iron doors open to a grand entryway with a soaring fresco ceiling that arches over limestone floors with spacious verandas off every room. A high-contrast palette of crisp white, beige, and dark wood curates unequivocal sophistication and regal refinement. This seven-bedroom property has the grand master suite, which boasts stellar views and private verandas, separate interior and exterior sitting areas, and a luxurious bathroom with his and her closets and a hidden spiral staircase leading down to the exquisite mahogany library with state of the art walk-in safe. The two-story guest house includes a fitness room, sauna, and much more for relaxation and pampering one might desire.