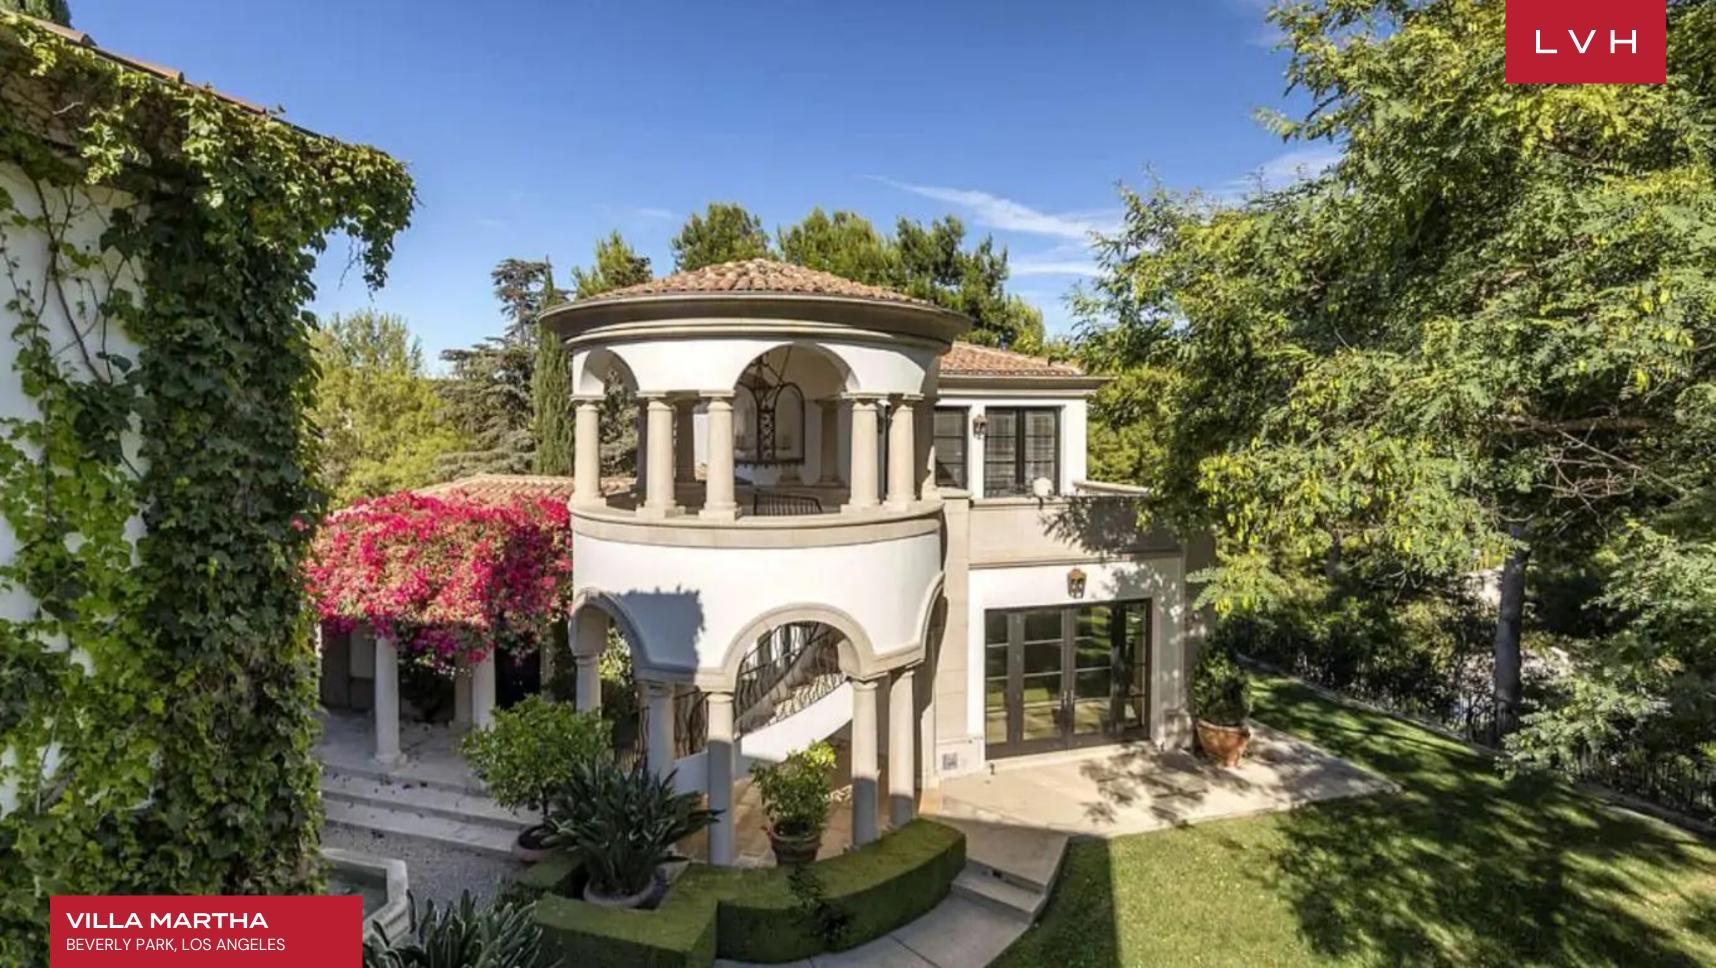

#### BEVERLY PARK, LOS ANGELES

Villa Martha is an exclusive property with a pool located within the world-renowned gated community of North Beverly Park. This Italian Villa, designed by acclaimed architect Richard Landry boasts 12,500 square feet of luxurious and modern living over an acre of impeccably landscaped grounds overlooking the sweeping city and canyon views.

Effortless elegance is the name of the game, with exceptional use of high-grade materials used to maximum effect. Sleek lines and crisp vertices make up a gorgeous open-concept space embraced by immersive floor-to-ceiling windows. Ornate iron doors open to a grand entryway with a soaring fresco ceiling that arches over limestone floors with spacious verandas off every room. A high-contrast palette of crisp white, beige, and dark wood curates unequivocal sophistication and regal refinement. This seven-bedroom property has the grand master suite, which boasts stellar views and private verandas, separate interior and exterior sitting areas, and a luxurious bathroom with his and her closets and a hidden spiral staircase leading down to the exquisite mahogany library with state of the art walk-in safe. The two-story guest house includes a fitness room, sauna, and much more for relaxation and pampering one might desire.