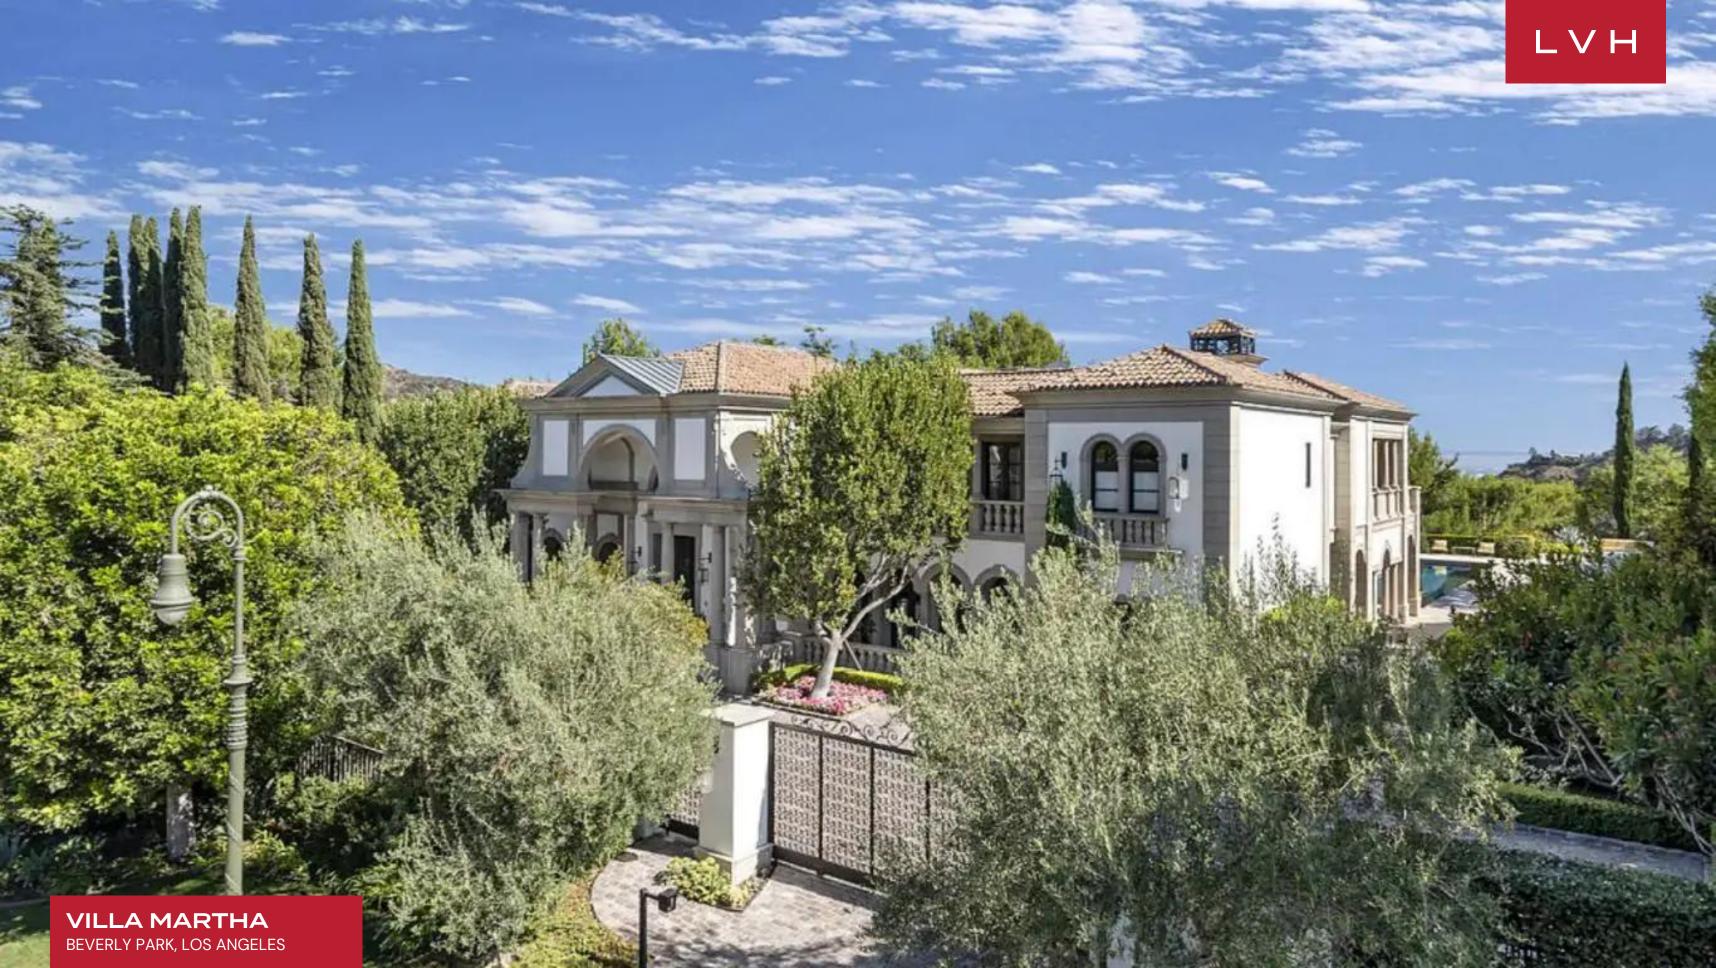

#### BEVERLY PARK, LOS ANGELES

Villa Martha is an exclusive property with a pool located within the world-renowned gated community of North Beverly Park. This Italian Villa, designed by acclaimed architect Richard Landry boasts 12,500 square feet of luxurious and modern living over an acre of impeccably landscaped grounds overlooking the sweeping city and canyon views.

Effortless elegance is the name of the game, with exceptional use of high-grade materials used to maximum effect. Sleek lines and crisp vertices make up a gorgeous open-concept space embraced by immersive floor-to-ceiling windows. Ornate iron doors open to a grand entryway with a soaring fresco ceiling that arches over limestone floors with spacious verandas off every room. A high-contrast palette of crisp white, beige, and dark wood curates unequivocal sophistication and regal refinement. This seven-bedroom property has the grand master suite, which boasts stellar views and private verandas, separate interior and exterior sitting areas, and a luxurious bathroom with his and her closets and a hidden spiral staircase leading down to the exquisite mahogany library with state of the art walk-in safe. The two-story guest house includes a fitness room, sauna, and much more for relaxation and pampering one might desire.