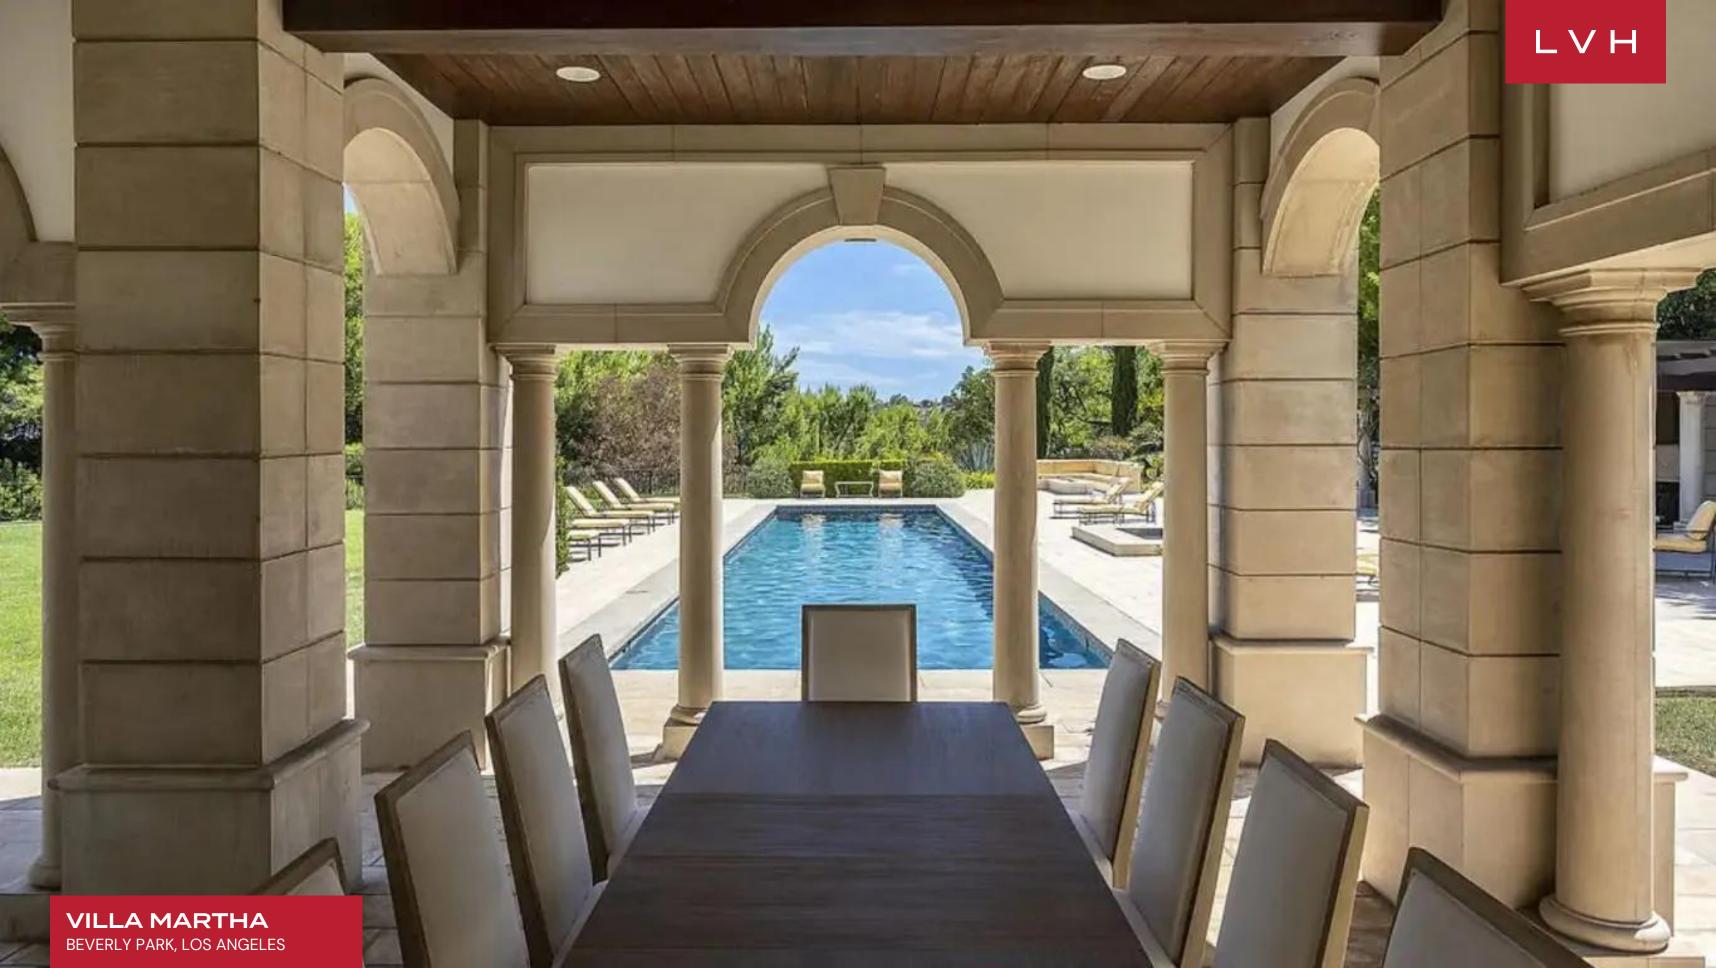

This private gated property is located on a large lot surrounded by greenery. A private pool with loungers and outdoor seating will be your perfect place to relax, while a seat at the pool bar awaits for taking a cool cocktail in your hand while looking over the magnificent city lights. Belonging to the most exclusive tier of luxury vacation Villa Martha leaves none impervious to her charms

#### **EXTERIOR**

- Fountains
- Garage
- Garden
- Gated Property
- Lounger and Chair
- Outdoor Dining
- Patio
- Pool Bar
- Pool Outdoor
- Terrace