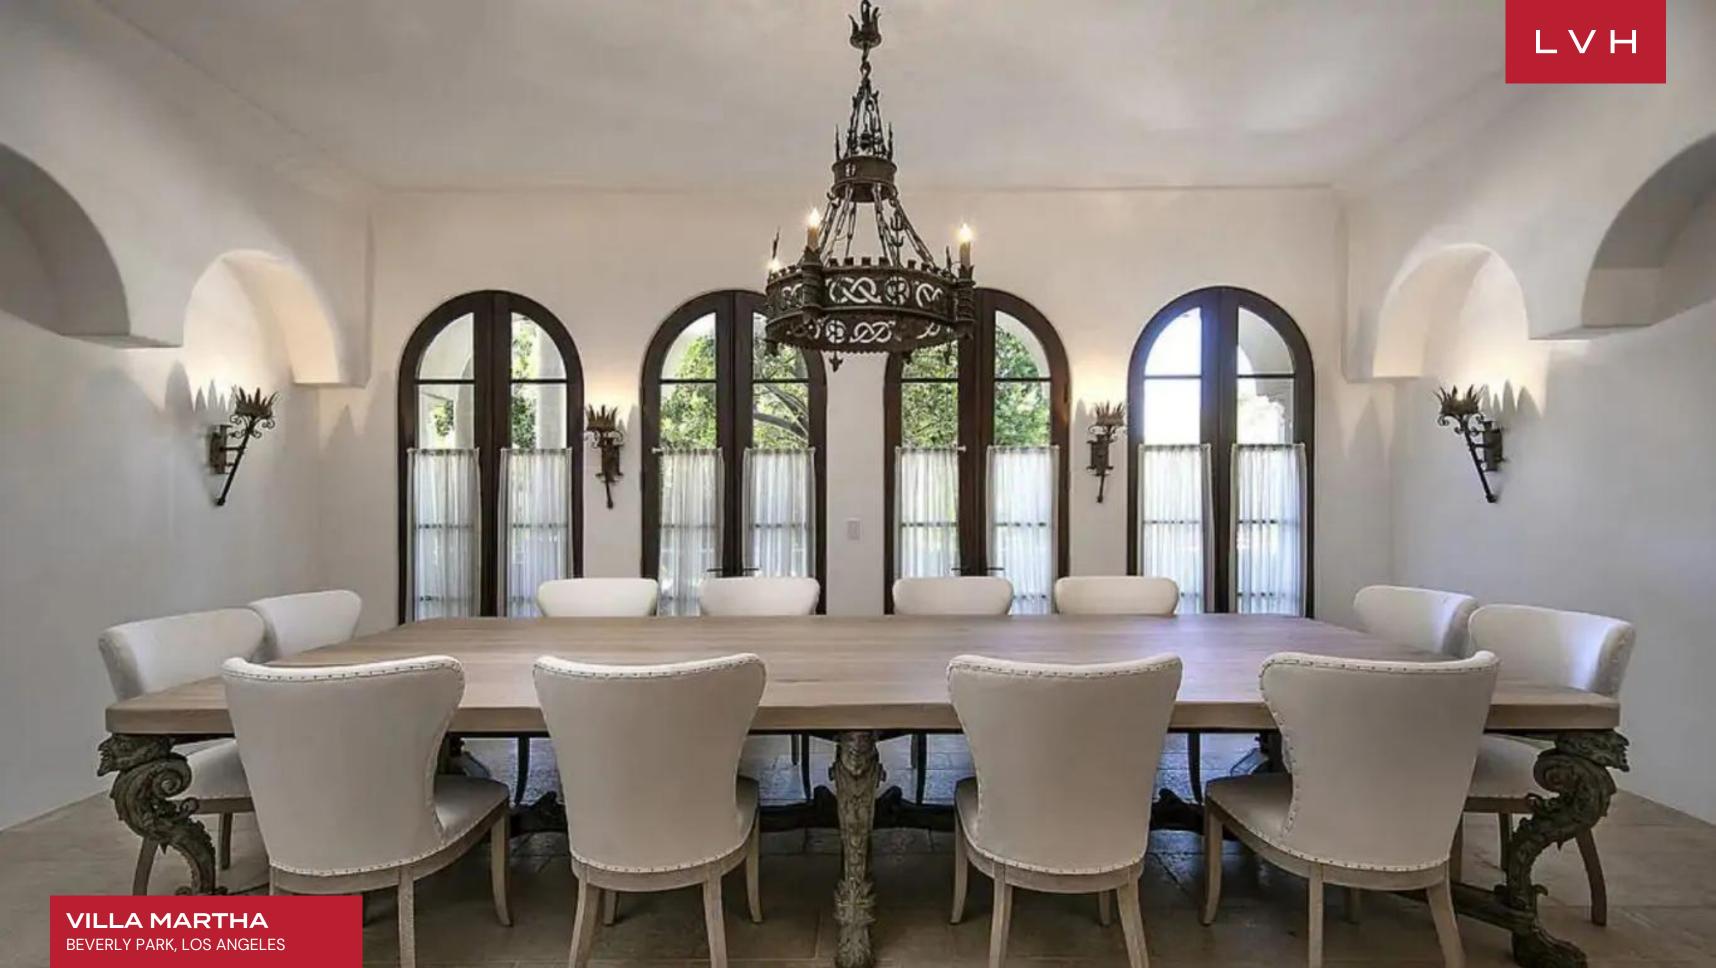

#### BEVERLY PARK, LOS ANGELES

Villa Martha is an exclusive property with a pool located within the world-renowned gated community of North Beverly Park. This Italian Villa, designed by acclaimed architect Richard Landry boasts 12,500 square feet of luxurious and modern living over an acre of impeccably landscaped grounds overlooking the sweeping city and canyon views.

Effortless elegance is the name of the game, with exceptional use of high-grade materials used to maximum effect. Sleek lines and crisp vertices make up a gorgeous open-concept space embraced by immersive floor-to-ceiling windows. Ornate iron doors open to a grand entryway with a soaring fresco ceiling that arches over limestone floors with spacious verandas off every room. A high-contrast palette of crisp white, beige, and dark wood curates unequivocal sophistication and regal refinement. This seven-bedroom property has the grand master suite, which boasts stellar views and private verandas, separate interior and exterior sitting areas, and a luxurious bathroom with his and her closets and a hidden spiral staircase leading down to the exquisite mahogany library with state of the art walk-in safe. The two-story guest house includes a fitness room, sauna, and much more for relaxation and pampering one might desire.

#### INTERIOR

- Air Conditioning
- Cable/Satellite TV
- Dining Room
- Fireplace
- Fitness Room
- Laundry
- Office
- Piano
- Private Elevator
- Sauna
- Staff Quarters
- Walk-In Closets