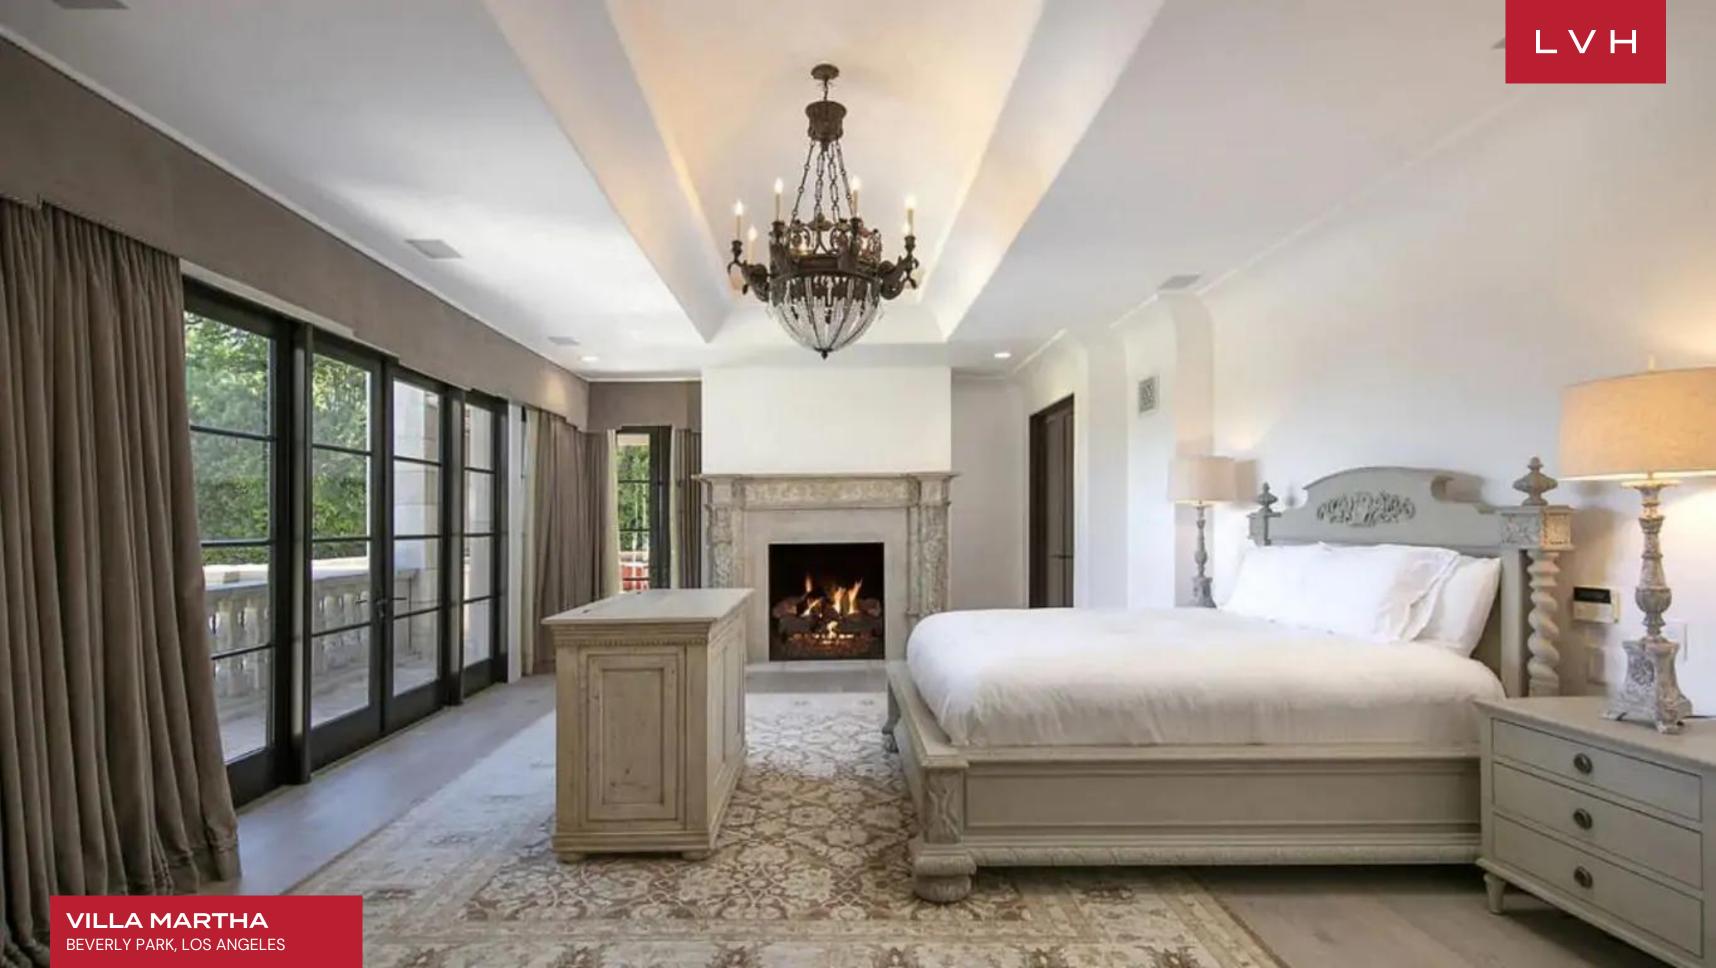

Effortless elegance is the name of the game, with exceptional use of high-grade materials used to maximum effect. Sleek lines and crisp vertices make up a gorgeous open-concept space embraced by immersive floor-to-ceiling windows. Ornate iron doors open to a grand entryway with a soaring fresco ceiling that arches over limestone floors with spacious verandas off every room. A high-contrast palette of crisp white, beige, and dark wood curates unequivocal sophistication and regal refinement. This seven-bedroom property has the grand master suite, which boasts stellar views and private verandas, separate interior and exterior sitting areas, and a luxurious bathroom with his and her closets and a hidden spiral staircase leading down to the exquisite mahogany library with state of the art walk-in safe. The two-story guest house includes a fitness room, sauna, and much more for relaxation and pampering one might desire.