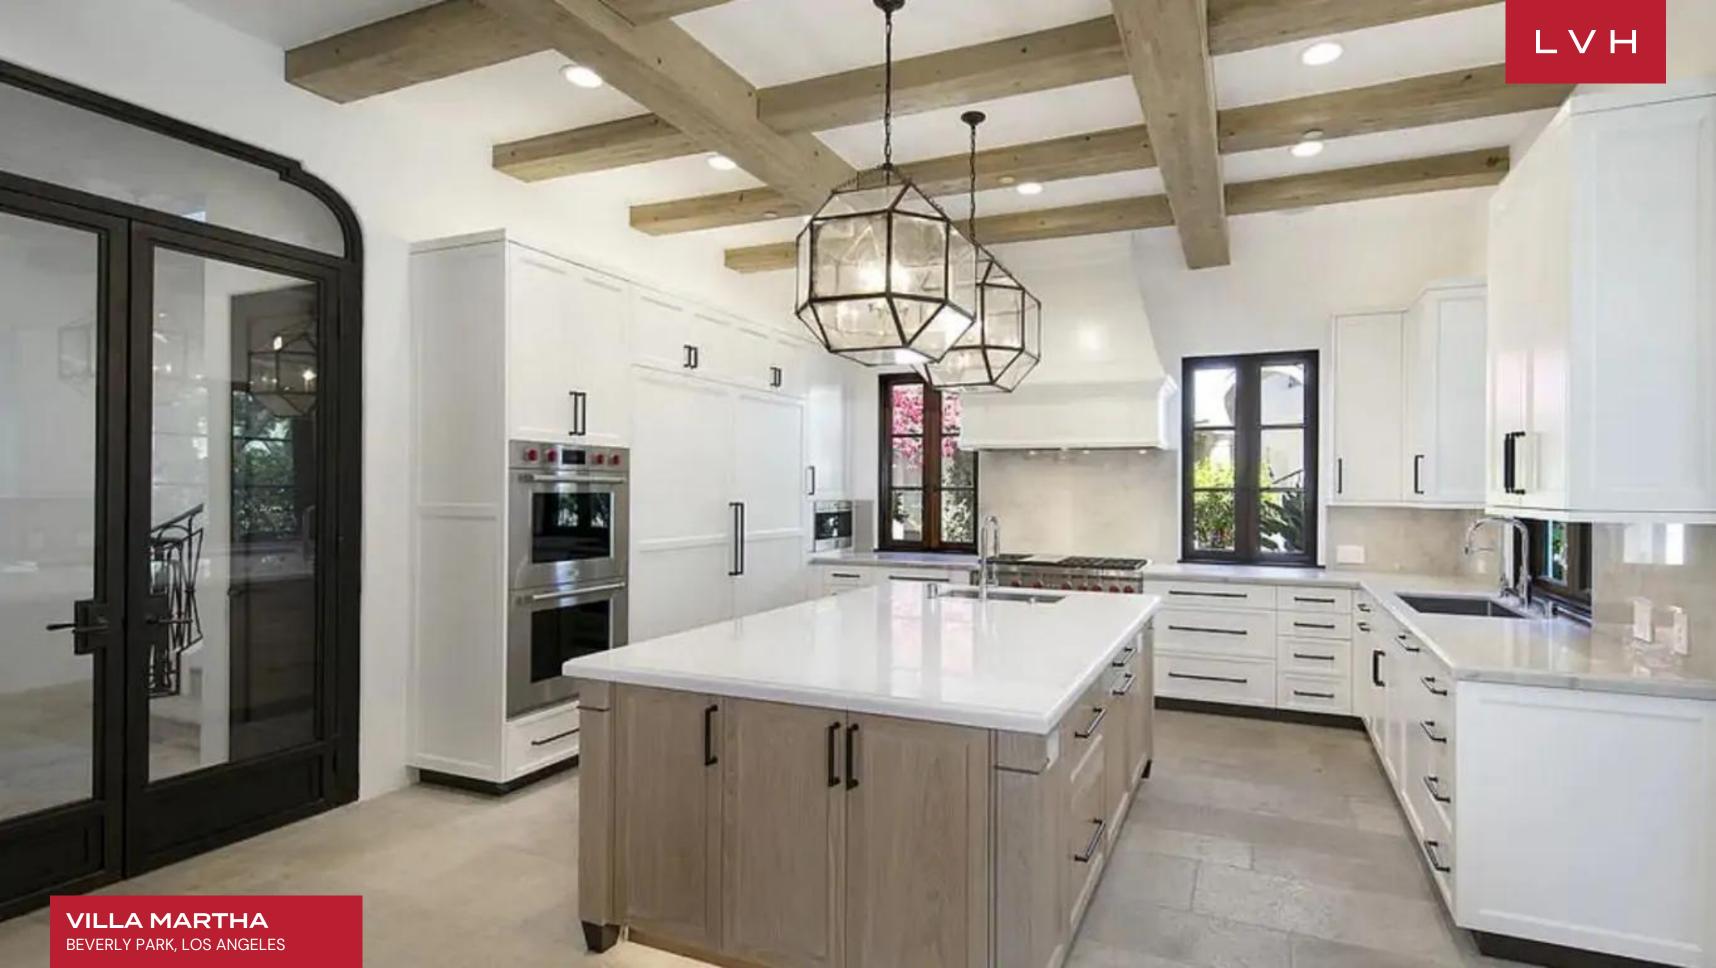

Effortless elegance is the name of the game, with exceptional use of high-grade materials used to maximum effect. Sleek lines and crisp vertices make up a gorgeous open-concept space embraced by immersive floor-to-ceiling windows. Ornate iron doors open to a grand entryway with a soaring fresco ceiling that arches over limestone floors with spacious verandas off every room. A high-contrast palette of crisp white, beige, and dark wood curates unequivocal sophistication and regal refinement. This seven-bedroom property has the grand master suite, which boasts stellar views and private verandas, separate interior and exterior sitting areas, and a luxurious bathroom with his and her closets and a hidden spiral staircase leading down to the exquisite mahogany library with state of the art walk-in safe. The two-story guest house includes a fitness room, sauna, and much more for relaxation and pampering one might desire.

#### INTERIOR

- Air Conditioning
- Cable/Satellite TV
- Dining Room
- Fireplace
- Fitness Room
- Laundry
- Office
- Piano
- Private Elevator
- Sauna
- Staff Quarters
- Walk-In Closets