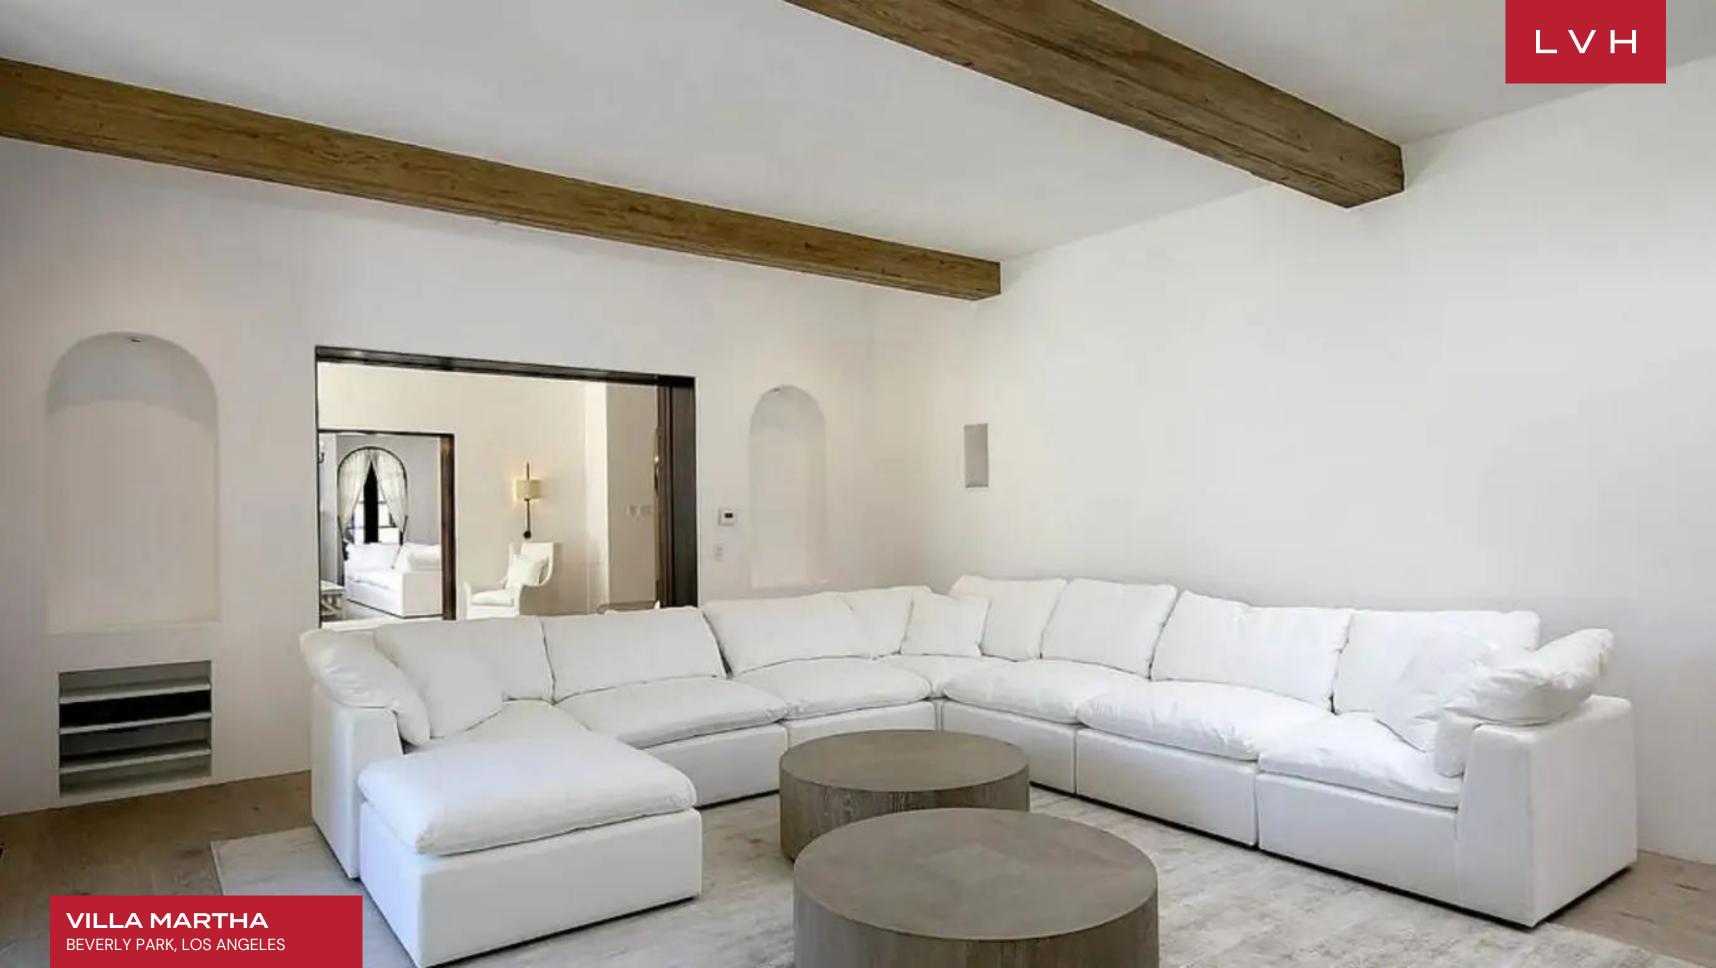

Effortless elegance is the name of the game, with exceptional use of high-grade materials used to maximum effect. Sleek lines and crisp vertices make up a gorgeous open-concept space embraced by immersive floor-to-ceiling windows. Ornate iron doors open to a grand entryway with a soaring fresco ceiling that arches over limestone floors with spacious verandas off every room. A high-contrast palette of crisp white, beige, and dark wood curates unequivocal sophistication and regal refinement. This seven-bedroom property has the grand master suite, which boasts stellar views and private verandas, separate interior and exterior sitting areas, and a luxurious bathroom with his and her closets and a hidden spiral staircase leading down to the exquisite mahogany library with state of the art walk-in safe. The two-story guest house includes a fitness room, sauna, and much more for relaxation and pampering one might desire.