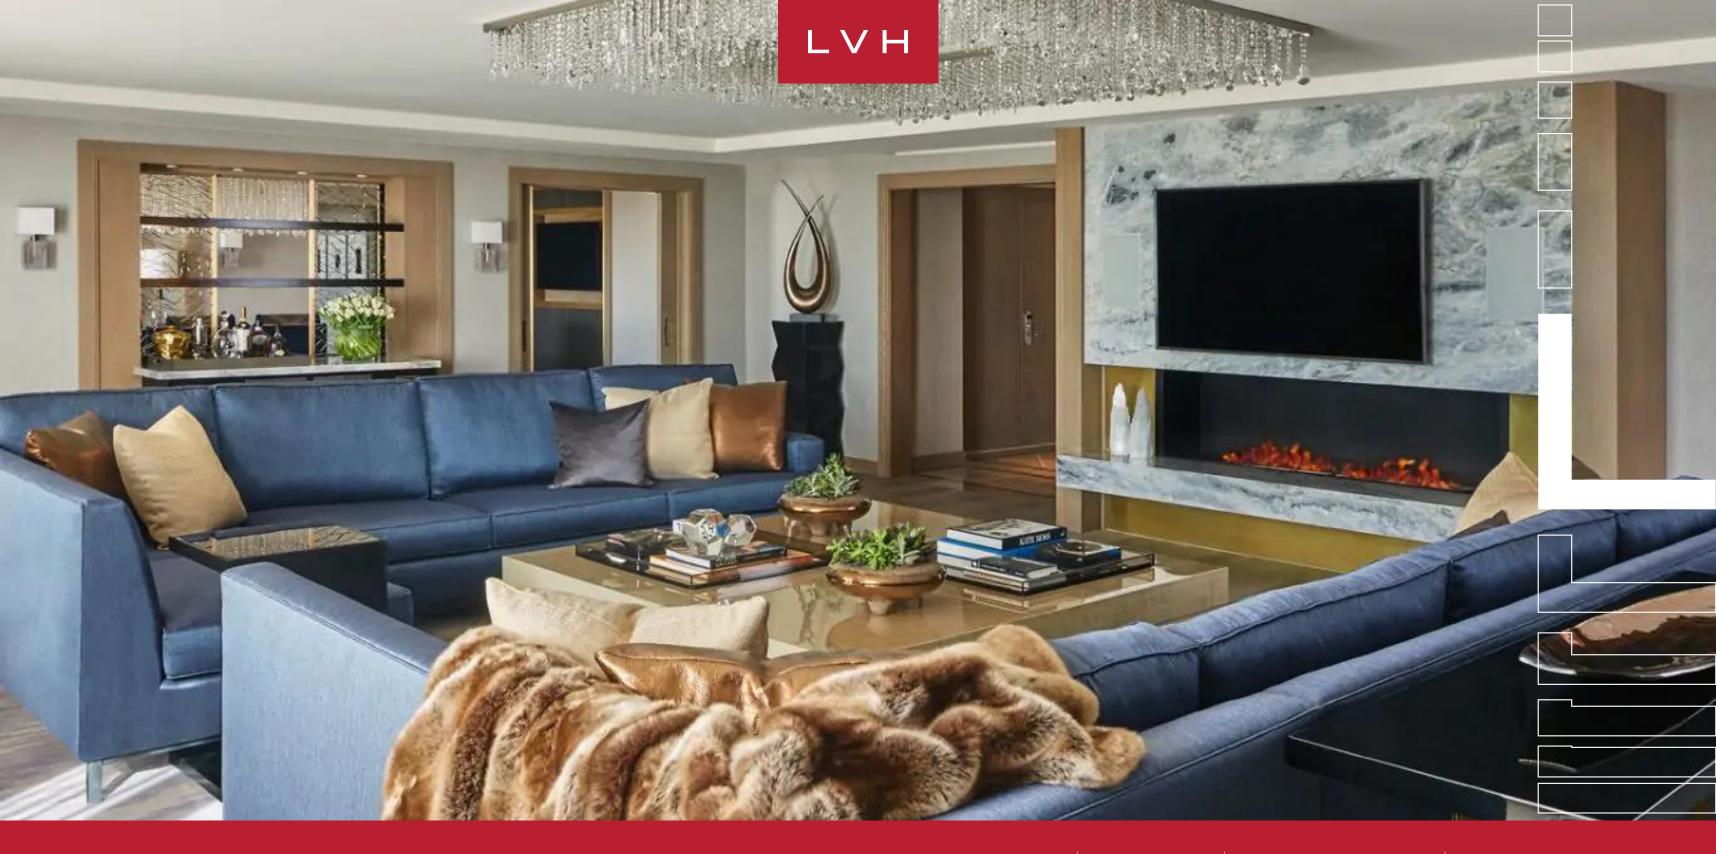

#### **BEVERLY HILLS, LOS ANGELES**

LVH

Viceroy Presidential Suite is one lavish and exclusive hideaway that offers plenty of space to relax and entertain. This suite is part of one of Beverly Hill's finest hotels- the Viceroy L'Ermitage, which is a stately property embodying the spirit of a sophisticated private club and a gracious urban residence. Peacefully situated on a tree-lined residential street, yet a short stroll from the bustle of Rodeo Drive, this boutique Beverly Hills hotel is renowned for its legendary elegance and unquestioned privacy and drawing discerning clients from the world over.

Step inside a showcase of modern glamour and exclusivity as curated artwork, modern living spaces, and an elegant kitchen with Italian Dada finishes and professional appliances await. This retreat features a grand seating and lounge area, a private executive office, and even a private home theater. The Master bedroom comes with a king bed and Sferra linens. Other amenities include Working, a marble trim fireplace, oversized, high-definition Samsung TVs with Bose speakers, Bedside USB ports, power plugs, and Wi-Fi, Nespresso coffee maker, and a private in-room bar.

#### INTERIOR

• Bar

• Terrace

- Cable/Satellite TV
- Cinema Room
- Dining Room
- Fireplace
- Laundry
- Massage Room
- Office
- Piano
- Sound System
- Walk-In Closets