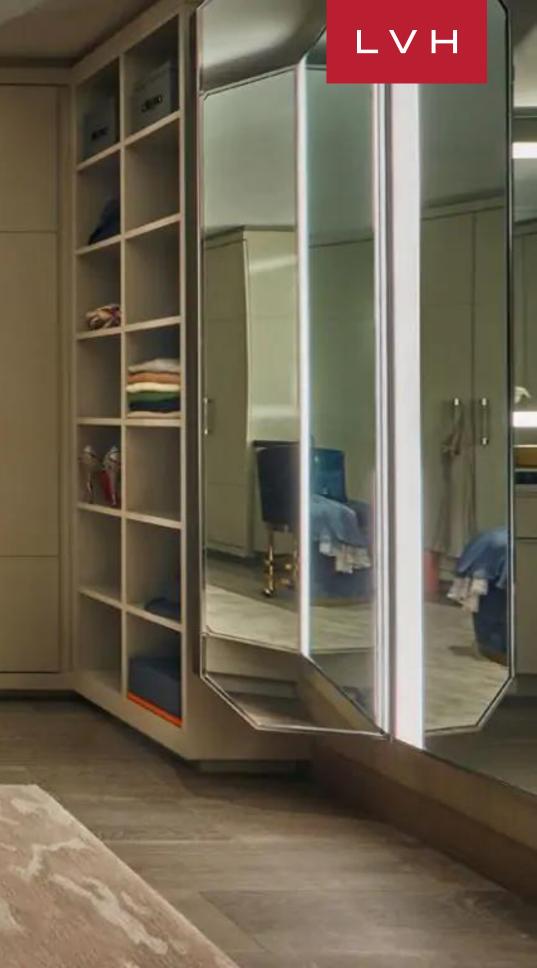

#### INTERIOR

• Bar

• Terrace

- Cable/Satellite TV
- Cinema Room
- Dining Room
- Fireplace
- Laundry
- Massage Room
- Office
- Piano
- Sound System
- Walk-In Closets