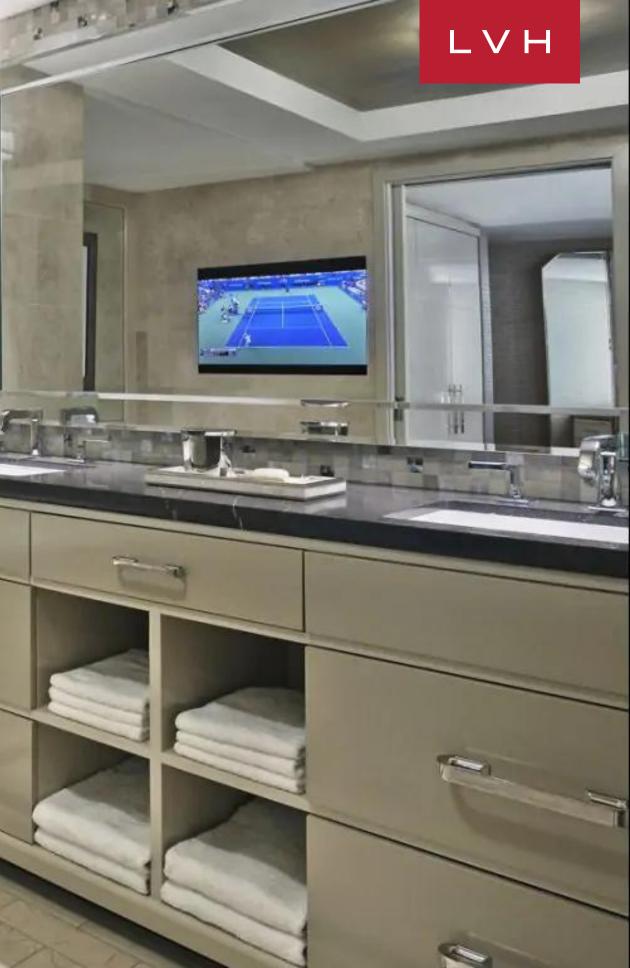

Step inside a showcase of modern glamour and exclusivity as curated artwork, modern living spaces, and an elegant kitchen with Italian Dada finishes and professional appliances await. This retreat features a grand seating and lounge area, a private executive office, and even a private home theater. The Master bedroom comes with a king bed and Sferra linens. Other amenities include Working, a marble trim fireplace, oversized, high-definition Samsung TVs with Bose speakers, Bedside USB ports, power plugs, and Wi-Fi, Nespresso coffee maker, and a private in-room bar.