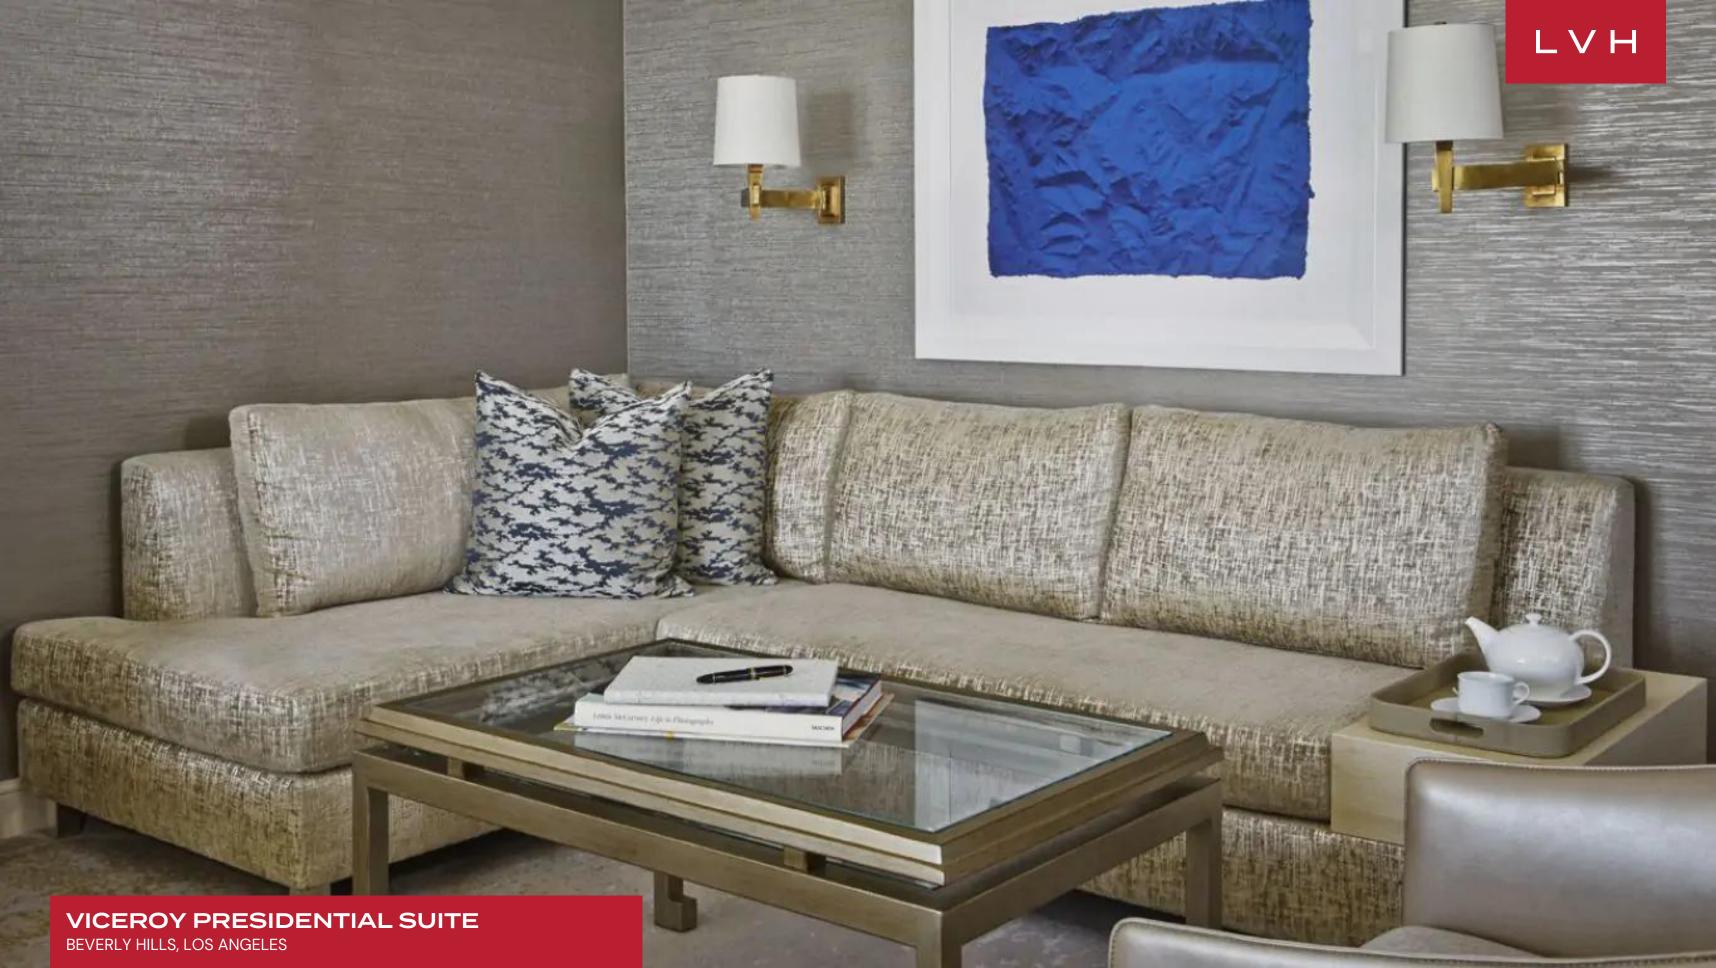

## VICEROY PRESIDENTIAL SUITE BEVERLY HILLS, LOS ANGELES, CALIFORNIA

**4,425** SQUARE FEET

\*\*\*\*\*\*

Star W.

E E EY

M

## VICEROY PRESIDENTIAL SUITE

#### **BEVERLY HILLS, LOS ANGELES**

LVH

Viceroy Presidential Suite is one lavish and exclusive hideaway that offers plenty of space to relax and entertain. This suite is part of one of Beverly Hill's finest hotels- the Viceroy L'Ermitage, which is a stately property embodying the spirit of a sophisticated private club and a gracious urban residence. Peacefully situated on a tree-lined residential street, yet a short stroll from the bustle of Rodeo Drive, this boutique Beverly Hills hotel is renowned for its legendary elegance and unquestioned privacy and drawing discerning clients from the world over.

Step inside a showcase of modern glamour and exclusivity as curated artwork, modern living spaces, and an elegant kitchen with Italian Dada finishes and professional appliances await. This retreat features a grand seating and lounge area, a private executive office, and even a private home theater. The Master bedroom comes with a king bed and Sferra linens. Other amenities include Working, a marble trim fireplace, oversized, high-definition Samsung TVs with Bose speakers, Bedside USB ports, power plugs, and Wi-Fi, Nespresso coffee maker, and a private in-room bar.