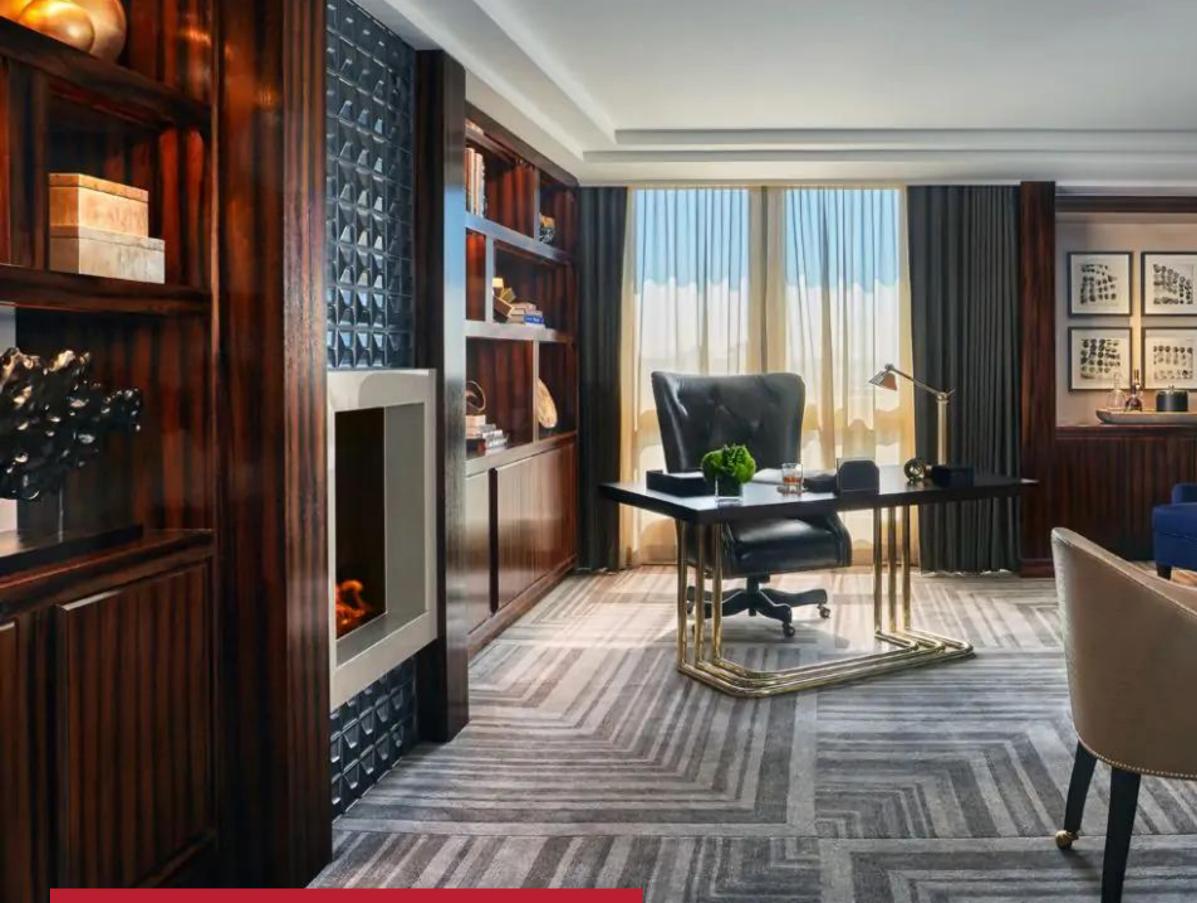

Step inside a showcase of modern glamour and exclusivity as curated artwork, modern living spaces, and an elegant kitchen with Italian Dada finishes and professional appliances await. This retreat features a grand seating and lounge area, a private executive office, and even a private home theater. The Master bedroom comes with a king bed and Sferra linens. Other amenities include Working, a marble trim fireplace, oversized, high-definition Samsung TVs with Bose speakers, Bedside USB ports, power plugs, and Wi-Fi, Nespresso coffee maker, and a private in-room bar.

#### INTERIOR

• Bar

• Terrace

- Cable/Satellite TV
- Cinema Room
- Dining Room
- Fireplace
- Laundry
- Massage Room
- Office
- Piano
- Sound System
- Walk-In Closets