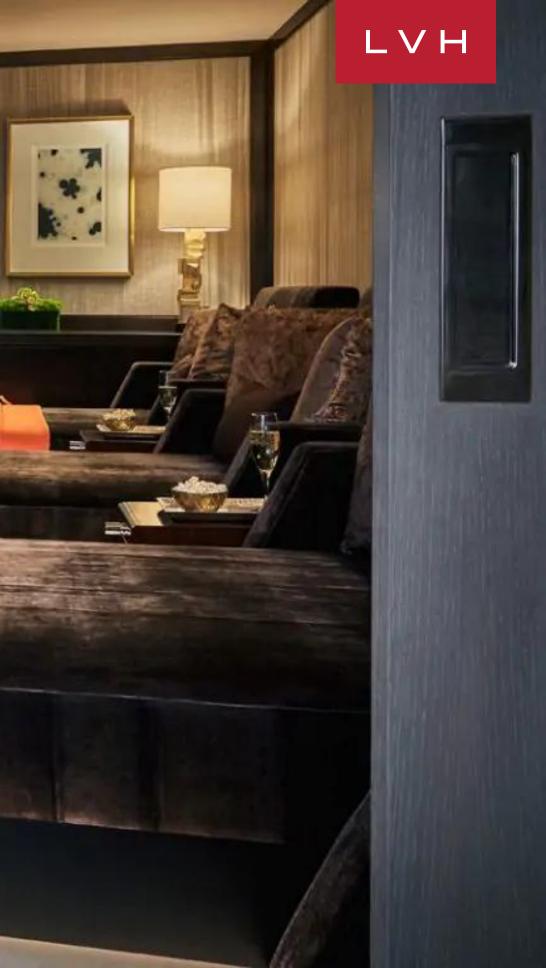

Step inside a showcase of modern glamour and exclusivity as curated artwork, modern living spaces, and an elegant kitchen with Italian Dada finishes and professional appliances await. This retreat features a grand seating and lounge area, a private executive office, and even a private home theater. The Master bedroom comes with a king bed and Sferra linens. Other amenities include Working, a marble trim fireplace, oversized, high-definition Samsung TVs with Bose speakers, Bedside USB ports, power plugs, and Wi-Fi, Nespresso coffee maker, and a private in-room bar.

#### INTERIOR

• Bar

• Terrace

- Cable/Satellite TV
- Cinema Room
- Dining Room
- Fireplace
- Laundry
- Massage Room
- Office
- Piano
- Sound System
- Walk-In Closets