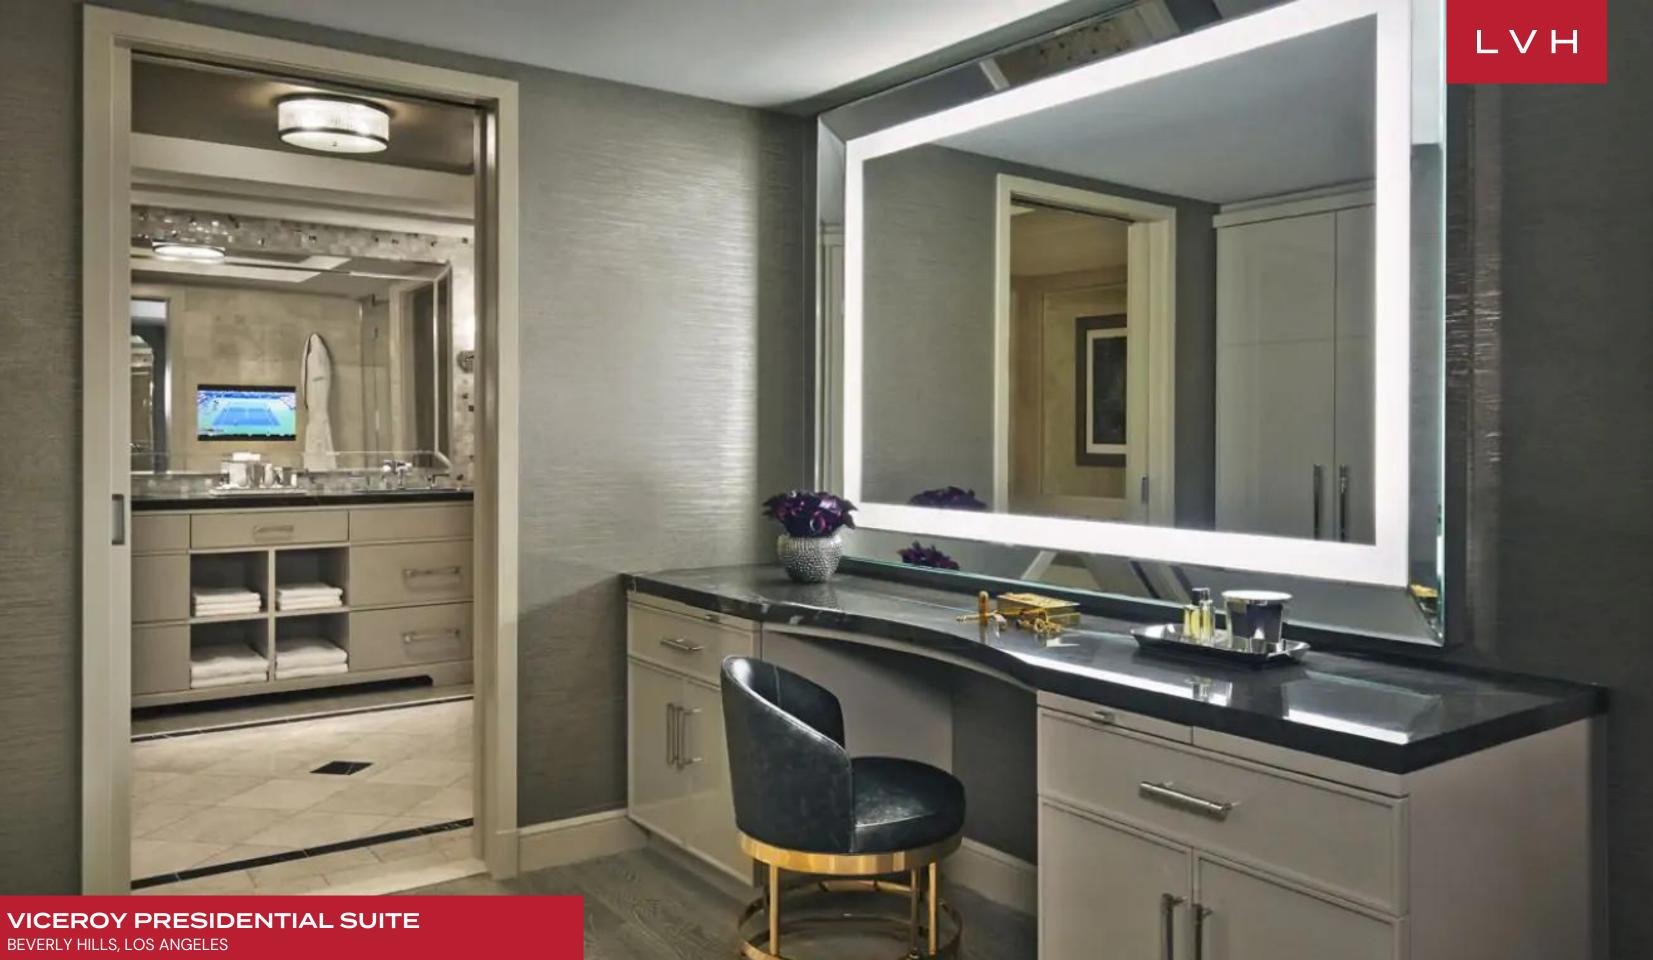

## VICEROY PRESIDENTIAL SUITE BEVERLY HILLS, LOS ANGELES, CALIFORNIA

**4,425** SQUARE FEET

\*\*\*\*\*\*

Star W.

E E EY

M

## VICEROY PRESIDENTIAL SUITE

#### **BEVERLY HILLS, LOS ANGELES**

LVH

Viceroy Presidential Suite is one lavish and exclusive hideaway that offers plenty of space to relax and entertain. This suite is part of one of Beverly Hill's finest hotels- the Viceroy L'Ermitage, which is a stately property embodying the spirit of a sophisticated private club and a gracious urban residence. Peacefully situated on a tree-lined residential street, yet a short stroll from the bustle of Rodeo Drive, this boutique Beverly Hills hotel is renowned for its legendary elegance and unquestioned privacy and drawing discerning clients from the world over.

Step inside a showcase of modern glamour and exclusivity as curated artwork, modern living spaces, and an elegant kitchen with Italian Dada finishes and professional appliances await. This retreat features a grand seating and lounge area, a private executive office, and even a private home theater. The Master bedroom comes with a king bed and Sferra linens. Other amenities include Working, a marble trim fireplace, oversized, high-definition Samsung TVs with Bose speakers, Bedside USB ports, power plugs, and Wi-Fi, Nespresso coffee maker, and a private in-room bar.