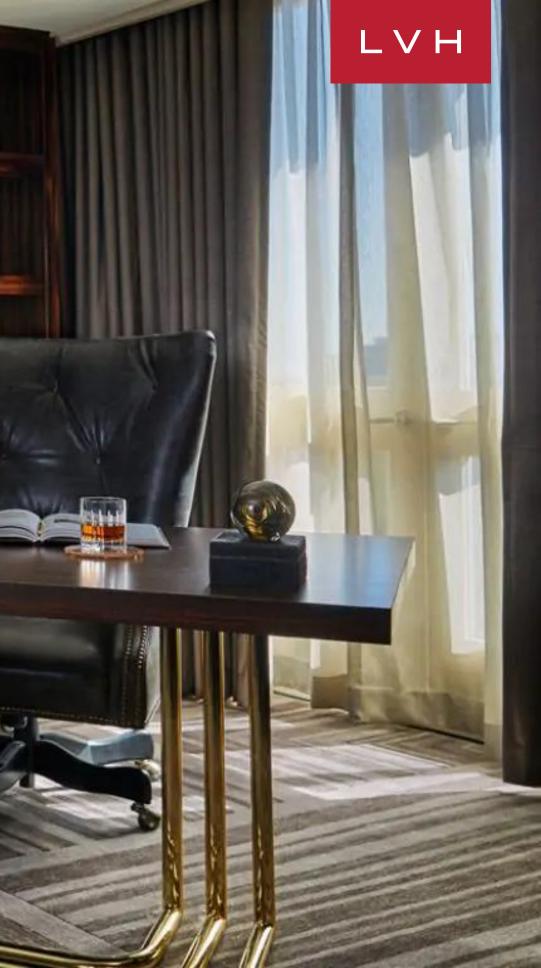

#### INTERIOR

• Bar

• Terrace

- Cable/Satellite TV
- Cinema Room
- Dining Room
- Fireplace
- Laundry
- Massage Room
- Office
- Piano
- Sound System
- Walk-In Closets