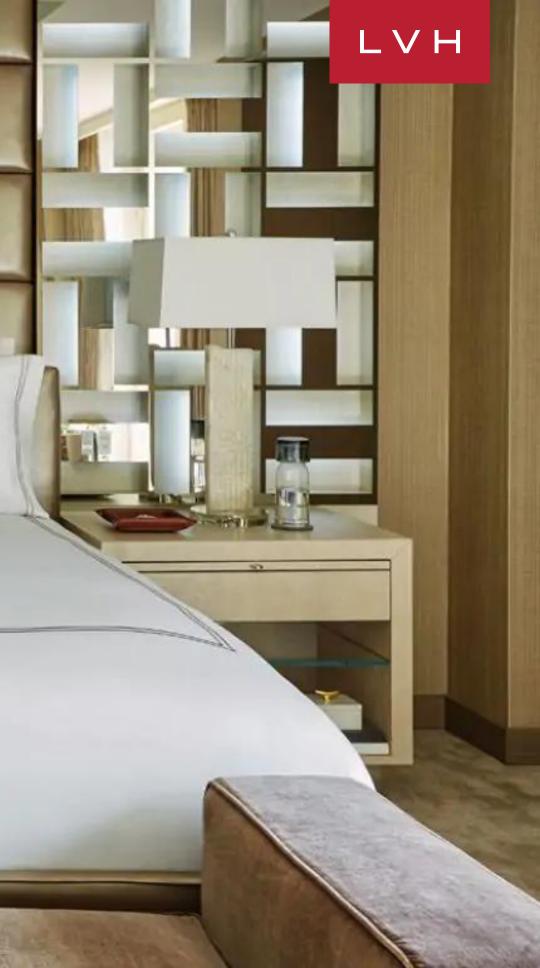

Step inside a showcase of modern glamour and exclusivity as curated artwork, modern living spaces, and an elegant kitchen with Italian Dada finishes and professional appliances await. This retreat features a grand seating and lounge area, a private executive office, and even a private home theater. The Master bedroom comes with a king bed and Sferra linens. Other amenities include Working, a marble trim fireplace, oversized, high-definition Samsung TVs with Bose speakers, Bedside USB ports, power plugs, and Wi-Fi, Nespresso coffee maker, and a private in-room bar.