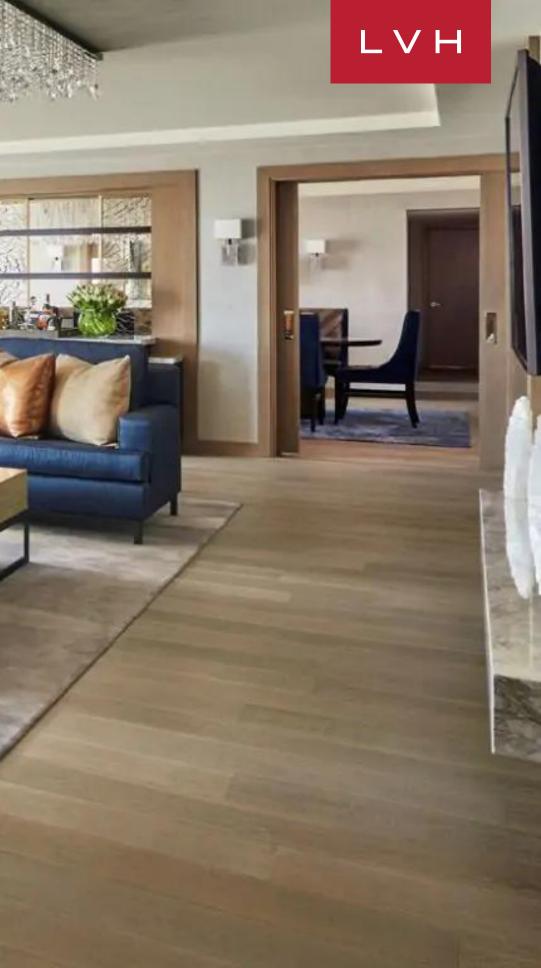

Step inside a showcase of modern glamour and exclusivity as curated artwork, modern living spaces, and an elegant kitchen with Italian Dada finishes and professional appliances await. This retreat features a grand seating and lounge area, a private executive office, and even a private home theater. The Master bedroom comes with a king bed and Sferra linens. Other amenities include Working, a marble trim fireplace, oversized, high-definition Samsung TVs with Bose speakers, Bedside USB ports, power plugs, and Wi-Fi, Nespresso coffee maker, and a private in-room bar.

Outdoors, step onto your private balcony through French doors that reveal sun-kissed views of Beverly Hills and the Hollywood Hills. With five balconies that increase the sense of light and spaciousness, bounds to give you an unforgettable stay. The expansive Viceroy Suite A is the ultimate residential enclave, perfect for longer-term stays, families, very special occasions and intimate events