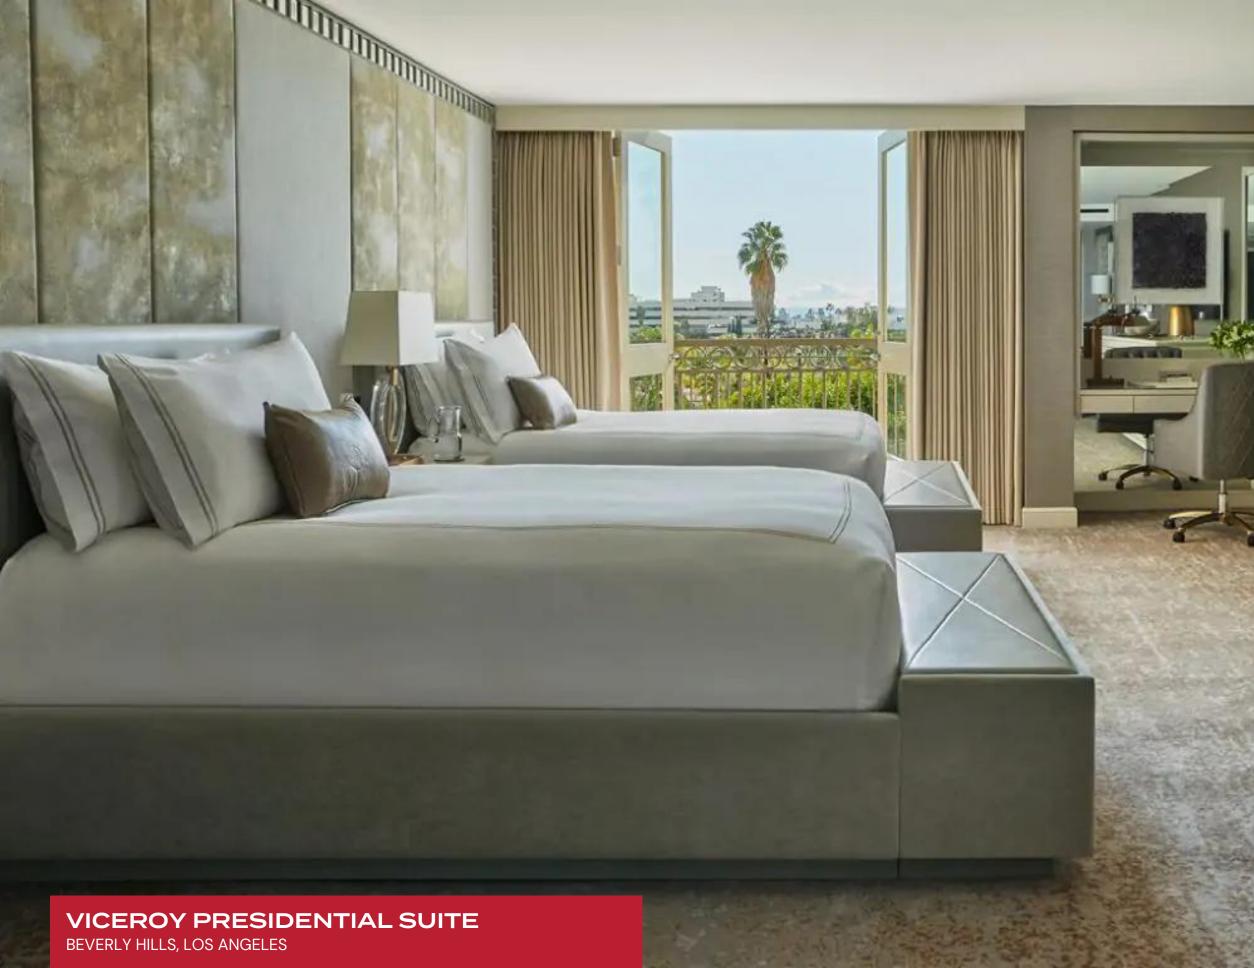

## VICEROY PRESIDENTIAL SUITE BEVERLY HILLS, LOS ANGELES, CALIFORNIA

**4,425** SQUARE FEET

\*\*\*\*\*\*

Star W.

E E EY

M

## VICEROY PRESIDENTIAL SUITE

#### **BEVERLY HILLS, LOS ANGELES**

LVH

Viceroy Presidential Suite is one lavish and exclusive hideaway that offers plenty of space to relax and entertain. This suite is part of one of Beverly Hill's finest hotels- the Viceroy L'Ermitage, which is a stately property embodying the spirit of a sophisticated private club and a gracious urban residence. Peacefully situated on a tree-lined residential street, yet a short stroll from the bustle of Rodeo Drive, this boutique Beverly Hills hotel is renowned for its legendary elegance and unquestioned privacy and drawing discerning clients from the world over.

Step inside a showcase of modern glamour and exclusivity as curated artwork, modern living spaces, and an elegant kitchen with Italian Dada finishes and professional appliances await. This retreat features a grand seating and lounge area, a private executive office, and even a private home theater. The Master bedroom comes with a king bed and Sferra linens. Other amenities include Working, a marble trim fireplace, oversized, high-definition Samsung TVs with Bose speakers, Bedside USB ports, power plugs, and Wi-Fi, Nespresso coffee maker, and a private in-room bar.