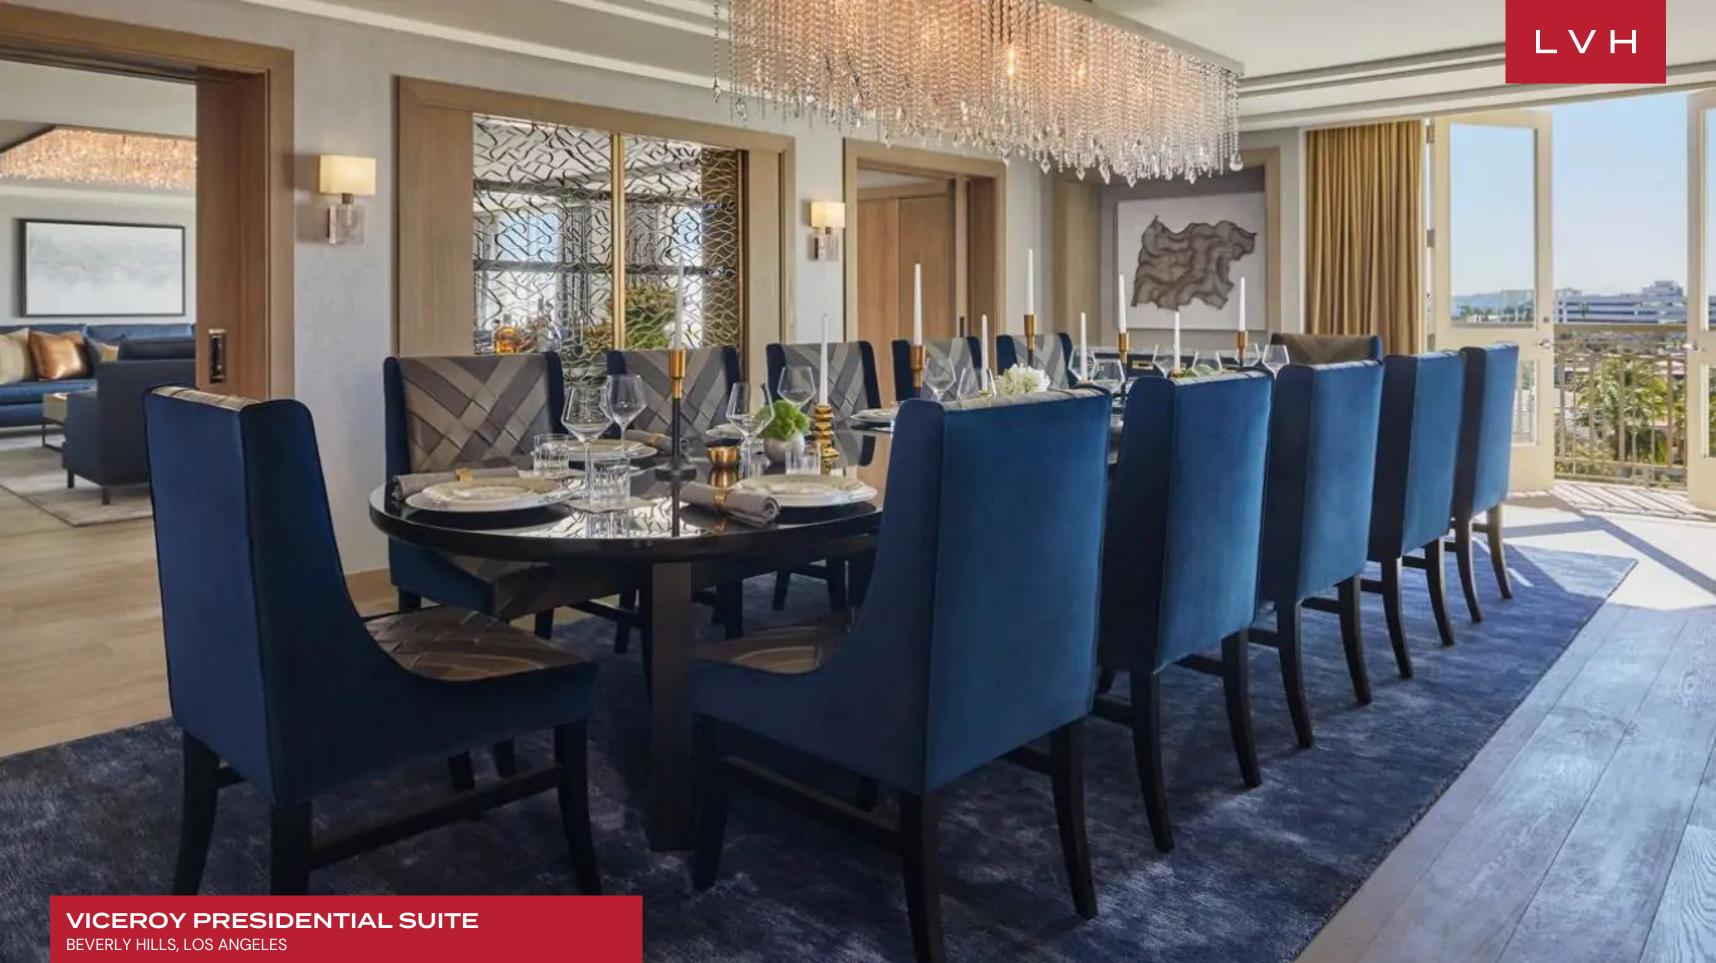

## VICEROY PRESIDENTIAL SUITE BEVERLY HILLS, LOS ANGELES, CALIFORNIA

**4,425** SQUARE FEET

\*\*\*\*\*\*

Star W.

E E EY

M

## VICEROY PRESIDENTIAL SUITE

#### **BEVERLY HILLS, LOS ANGELES**

LVH

Viceroy Presidential Suite is one lavish and exclusive hideaway that offers plenty of space to relax and entertain. This suite is part of one of Beverly Hill's finest hotels- the Viceroy L'Ermitage, which is a stately property embodying the spirit of a sophisticated private club and a gracious urban residence. Peacefully situated on a tree-lined residential street, yet a short stroll from the bustle of Rodeo Drive, this boutique Beverly Hills hotel is renowned for its legendary elegance and unquestioned privacy and drawing discerning clients from the world over.

Step inside a showcase of modern glamour and exclusivity as curated artwork, modern living spaces, and an elegant kitchen with Italian Dada finishes and professional appliances await. This retreat features a grand seating and lounge area, a private executive office, and even a private home theater. The Master bedroom comes with a king bed and Sferra linens. Other amenities include Working, a marble trim fireplace, oversized, high-definition Samsung TVs with Bose speakers, Bedside USB ports, power plugs, and Wi-Fi, Nespresso coffee maker, and a private in-room bar.

Outdoors, step onto your private balcony through French doors that reveal sun-kissed views of Beverly Hills and the Hollywood Hills. With five balconies that increase the sense of light and spaciousness, bounds to give you an unforgettable stay. The expansive Viceroy Suite A is the ultimate residential enclave, perfect for longer-term stays, families, very special occasions and intimate events

#### INTERIOR

• Bar

• Terrace

- Cable/Satellite TV
- Cinema Room
- Dining Room
- Fireplace
- Laundry
- Massage Room
- Office
- Piano
- Sound System
- Walk-In Closets