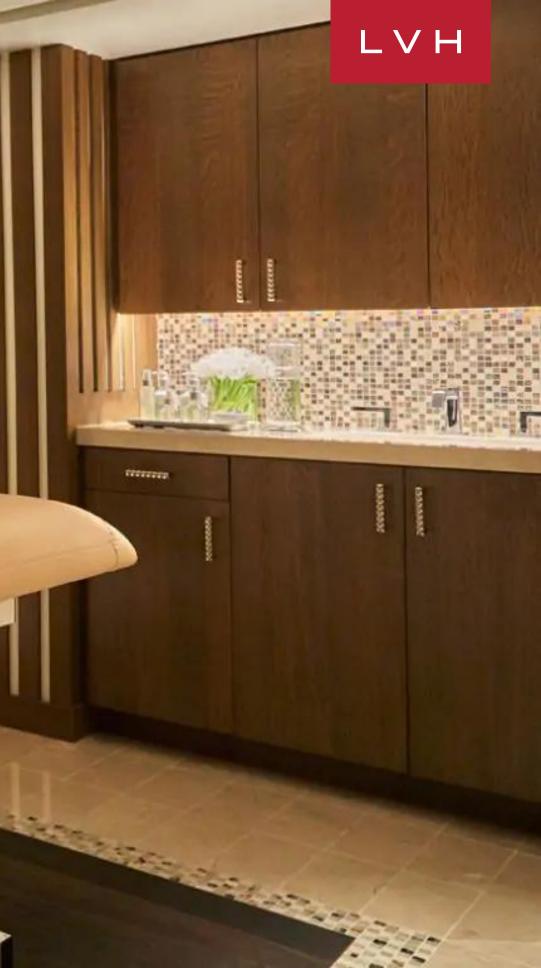

Step inside a showcase of modern glamour and exclusivity as curated artwork, modern living spaces, and an elegant kitchen with Italian Dada finishes and professional appliances await. This retreat features a grand seating and lounge area, a private executive office, and even a private home theater. The Master bedroom comes with a king bed and Sferra linens. Other amenities include Working, a marble trim fireplace, oversized, high-definition Samsung TVs with Bose speakers, Bedside USB ports, power plugs, and Wi-Fi, Nespresso coffee maker, and a private in-room bar.