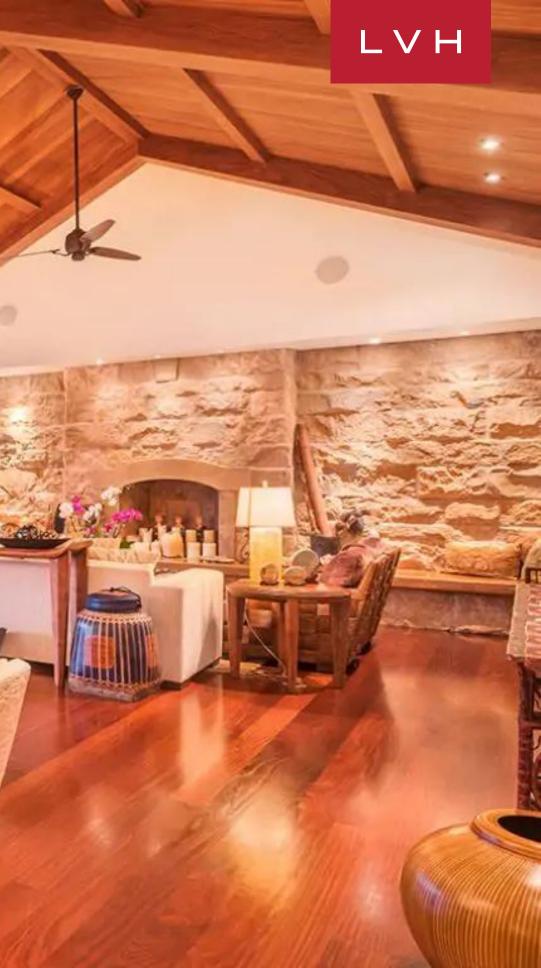

Glorious interiors present a perfect balance of tropical exoticism and contemporary elegance. Gorgeous vaulted ceilings with exquisite wood detailing curate a breezy and inviting space, while choice Buddhist-inspired decor douses the interiors in a serene calm. The home offers an enormous gournet kitchen with island bar seating and spectacular views. An adjacent breakfast nook is ideal for easy dining flowing to the formal dining table with seating for ten. The intuitive floorplan maximizes spontaneity and gathering with friends and loved ones. Villa Paloma is equipped with a multi-zone air conditioning system, wireless Internet, and an audio entertainment system with remote controls. This home boasts a total of six immaculate bedrooms presenting the height of boho-chic refinement. Additional amenites include a games room and gym in a separate building with beautiful mountain views.