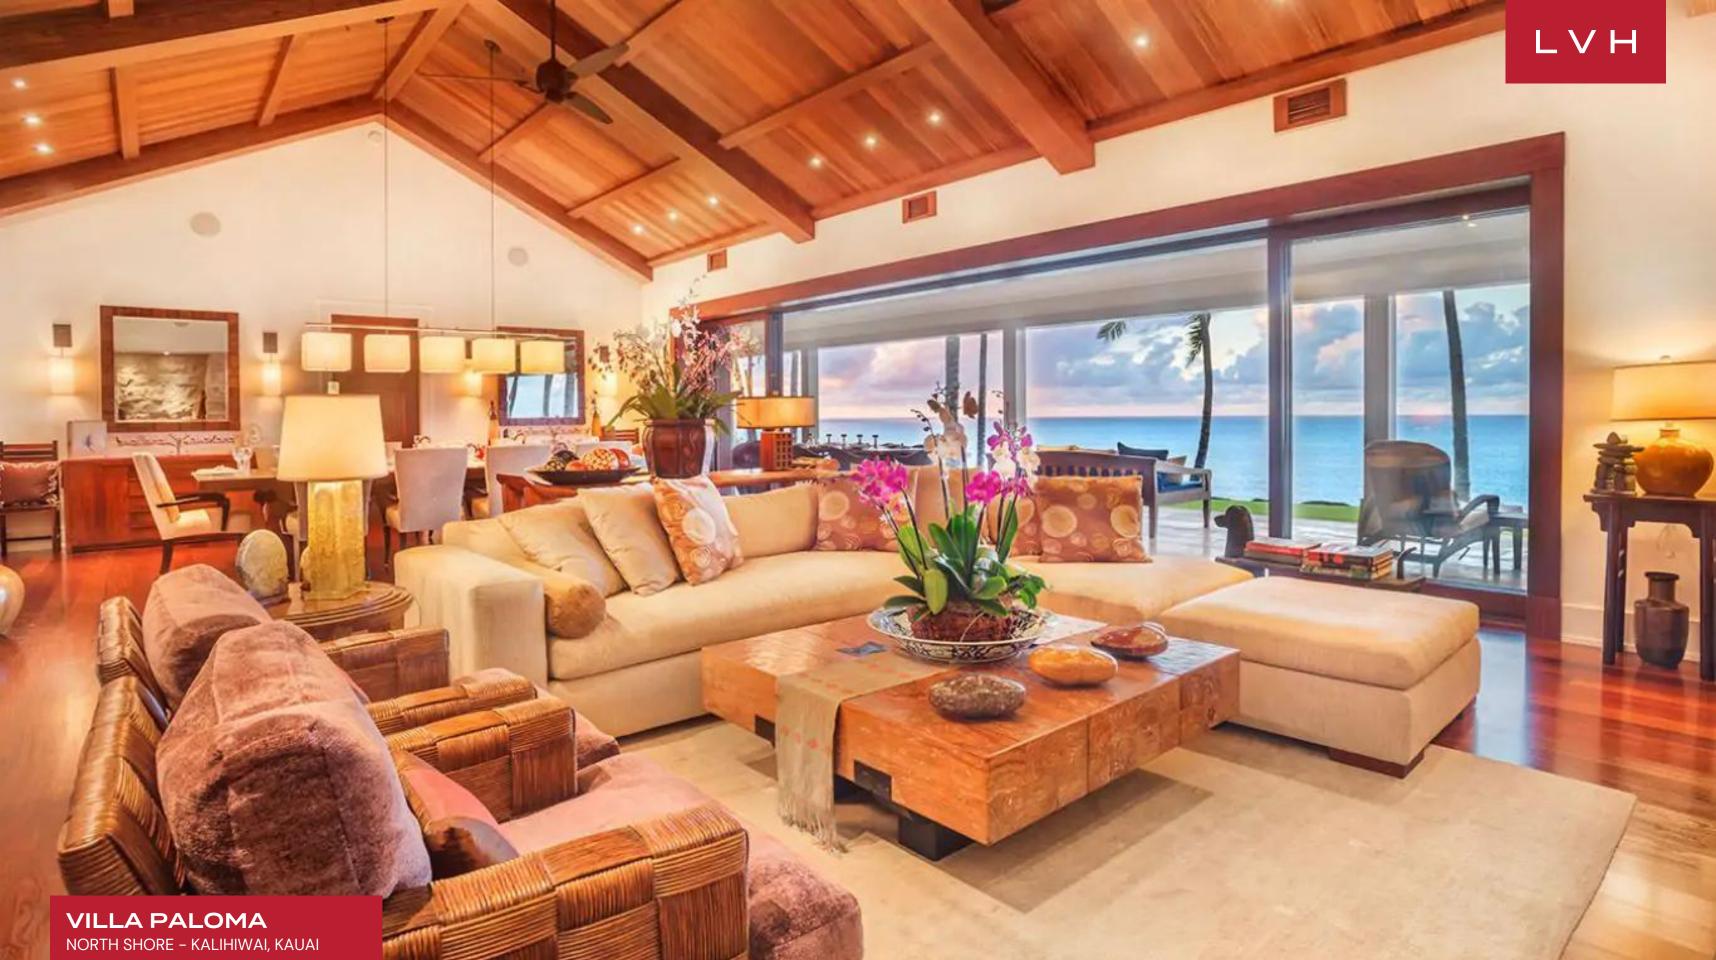

Glorious interiors present a perfect balance of tropical exoticism and contemporary elegance. Gorgeous vaulted ceilings with exquisite wood detailing curate a breezy and inviting space, while choice Buddhist-inspired decor douses the interiors in a serene calm. The home offers an enormous gournet kitchen with island bar seating and spectacular views. An adjacent breakfast nook is ideal for easy dining flowing to the formal dining table with seating for ten. The intuitive floorplan maximizes spontaneity and gathering with friends and loved ones. Villa Paloma is equipped with a multi-zone air conditioning system, wireless Internet, and an audio entertainment system with remote controls. This home boasts a total of six immaculate bedrooms presenting the height of boho-chic refinement. Additional amenites include a games room and gym in a separate building with beautiful mountain views.