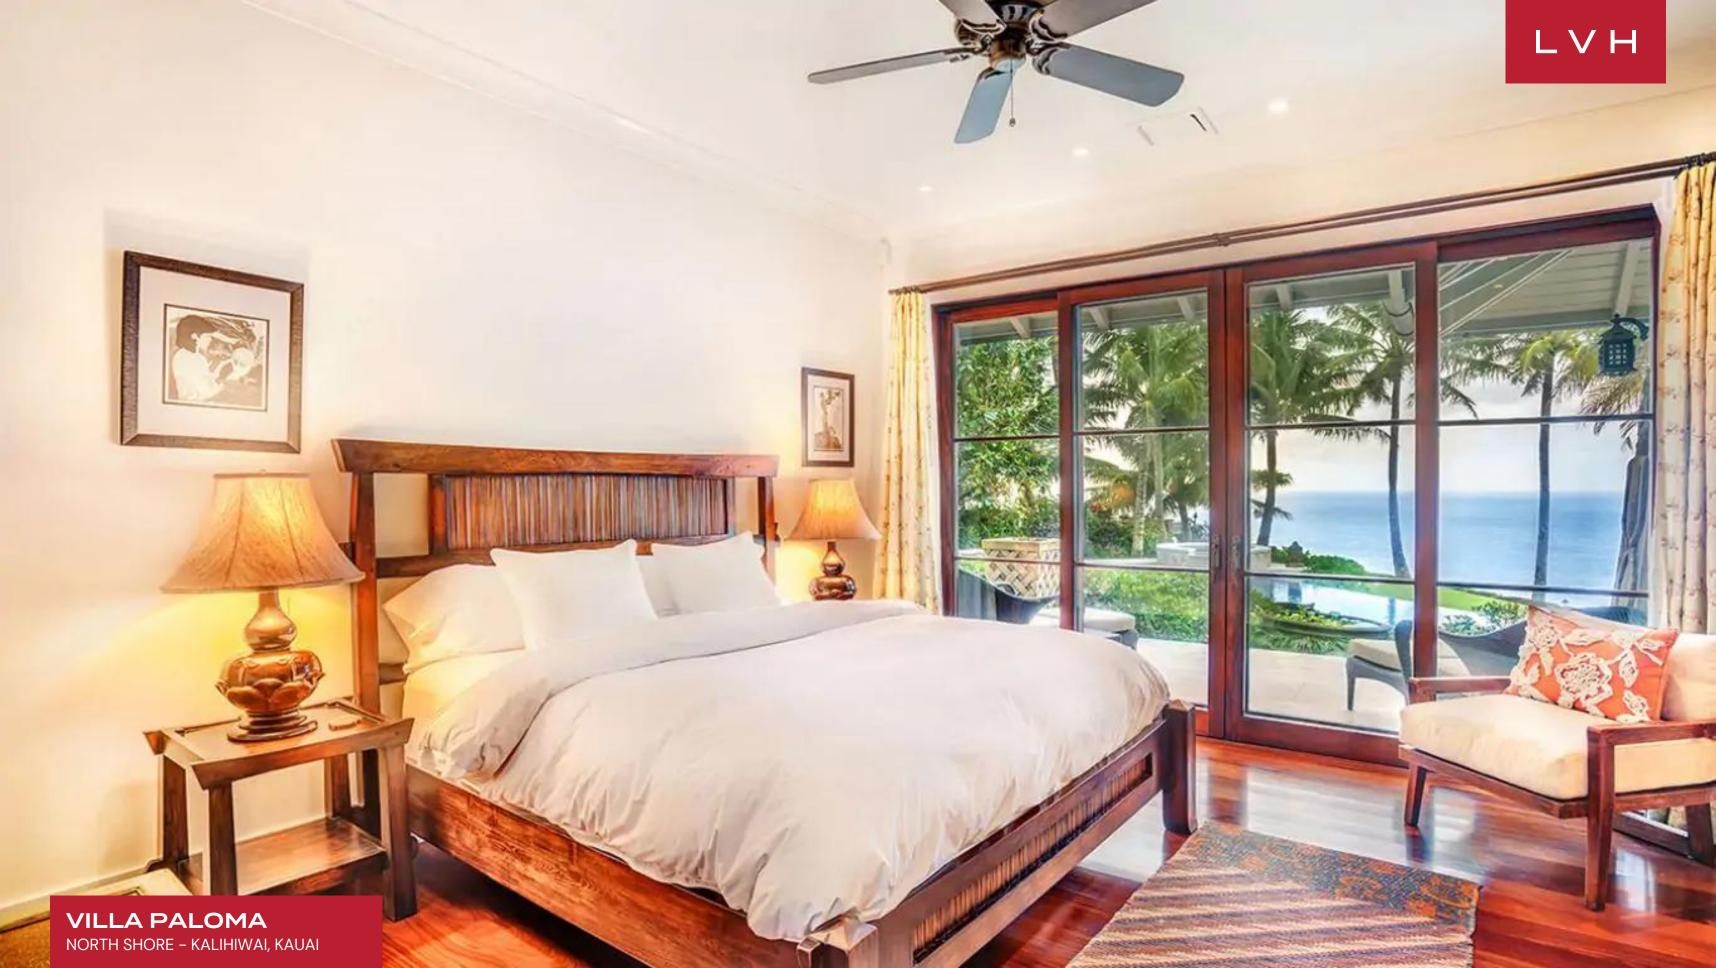

Glorious interiors present a perfect balance of tropical exoticism and contemporary elegance. Gorgeous vaulted ceilings with exquisite wood detailing curate a breezy and inviting space, while choice Buddhist-inspired decor douses the interiors in a serene calm. The home offers an enormous gournet kitchen with island bar seating and spectacular views. An adjacent breakfast nook is ideal for easy dining flowing to the formal dining table with seating for ten. The intuitive floorplan maximizes spontaneity and gathering with friends and loved ones. Villa Paloma is equipped with a multi-zone air conditioning system, wireless Internet, and an audio entertainment system with remote controls. This home boasts a total of six immaculate bedrooms presenting the height of boho-chic refinement. Additional amenites include a games room and gym in a separate building with beautiful mountain views.