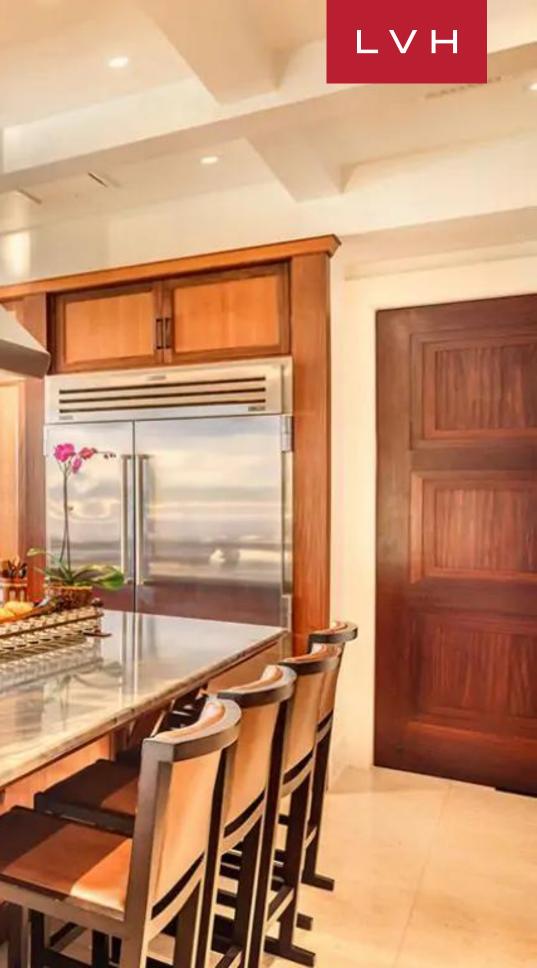

Glorious interiors present a perfect balance of tropical exoticism and contemporary elegance. Gorgeous vaulted ceilings with exquisite wood detailing curate a breezy and inviting space, while choice Buddhist-inspired decor douses the interiors in a serene calm. The home offers an enormous gournet kitchen with island bar seating and spectacular views. An adjacent breakfast nook is ideal for easy dining flowing to the formal dining table with seating for ten. The intuitive floorplan maximizes spontaneity and gathering with friends and loved ones. Villa Paloma is equipped with a multi-zone air conditioning system, wireless Internet, and an audio entertainment system with remote controls. This home boasts a total of six immaculate bedrooms presenting the height of boho-chic refinement. Additional amenites include a games room and gym in a separate building with beautiful mountain views.