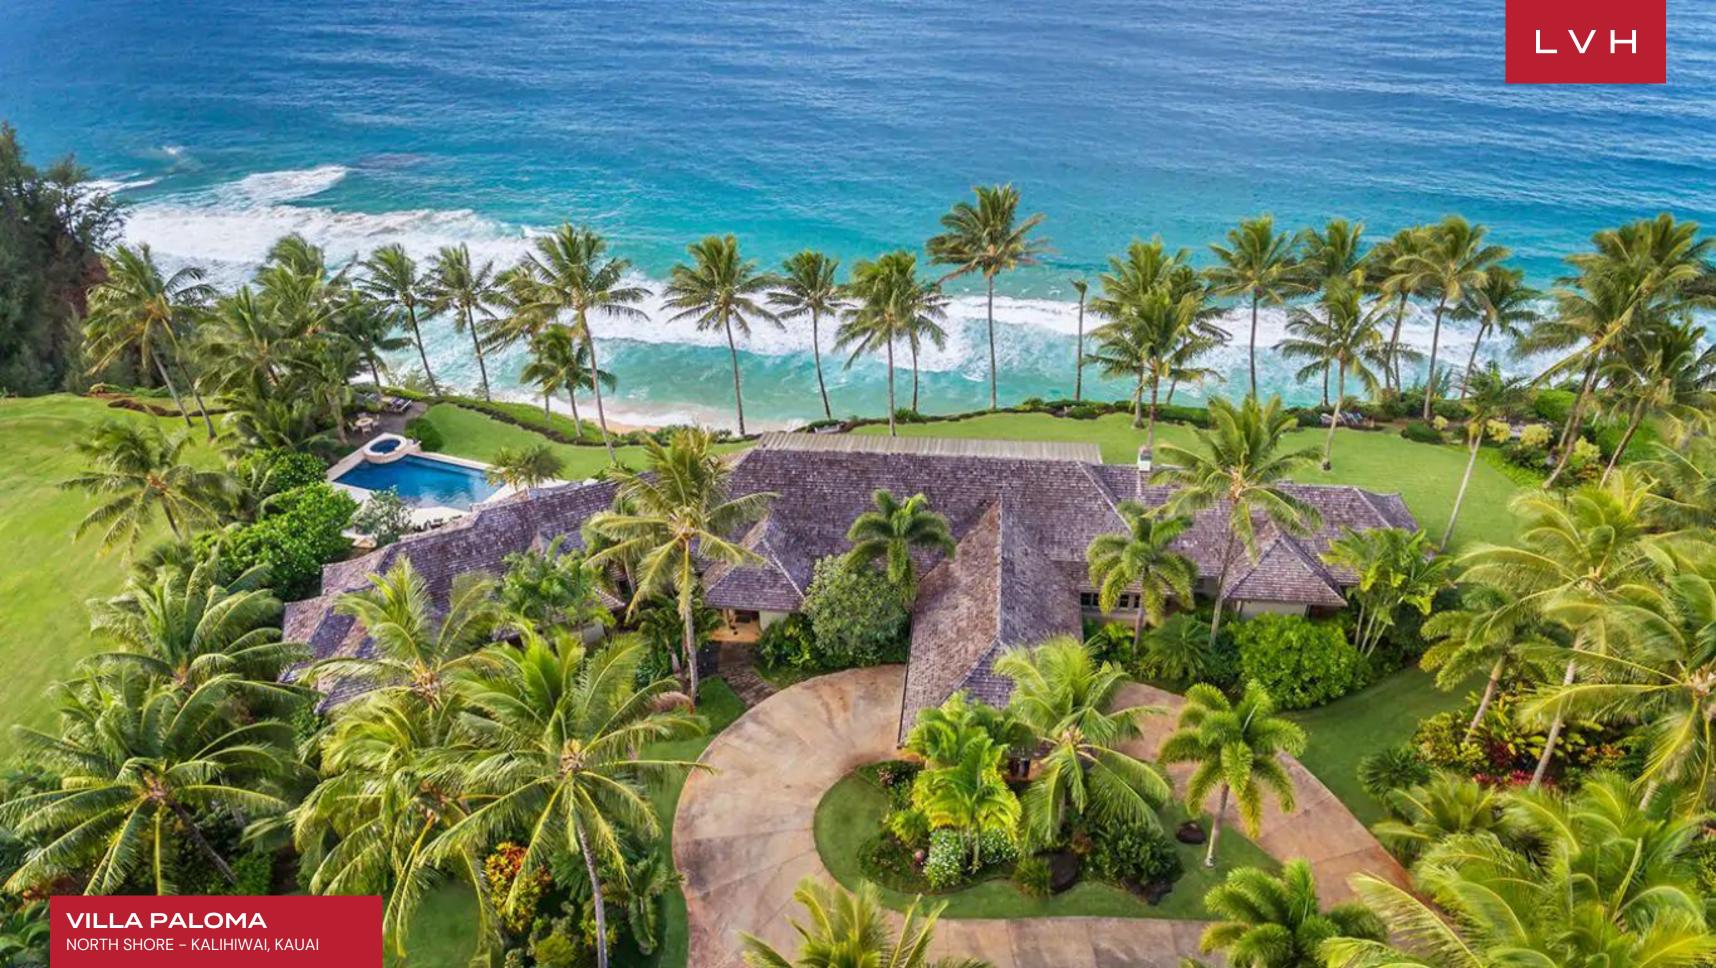

### VILLA PALOMA

LVH

NORTH SHORE - KALIHIWAI, KAUAI

Villa Paloma is a classically styled villa on the North Shore of Kauai. It is located directly above the spectacular sands of a stunning semi-private beach on two fenced and gated acres with 300 feet of oceanfront. The property's positioning is second to none, with sweeping views stretching from Kilauea lighthouse to Mt.Makana point.

Glorious interiors present a perfect balance of tropical exoticism and contemporary elegance. Gorgeous vaulted ceilings with exquisite wood detailing curate a breezy and inviting space, while choice Buddhist-inspired decor douses the interiors in a serene calm. The home offers an enormous gournet kitchen with island bar seating and spectacular views. An adjacent breakfast nook is ideal for easy dining flowing to the formal dining table with seating for ten. The intuitive floorplan maximizes spontaneity and gathering with friends and loved ones. Villa Paloma is equipped with a multi-zone air conditioning system, wireless Internet, and an audio entertainment system with remote controls. This home boasts a total of six immaculate bedrooms presenting the height of boho-chic refinement. Additional amenites include a games room and gym in a separate building with beautiful mountain views.