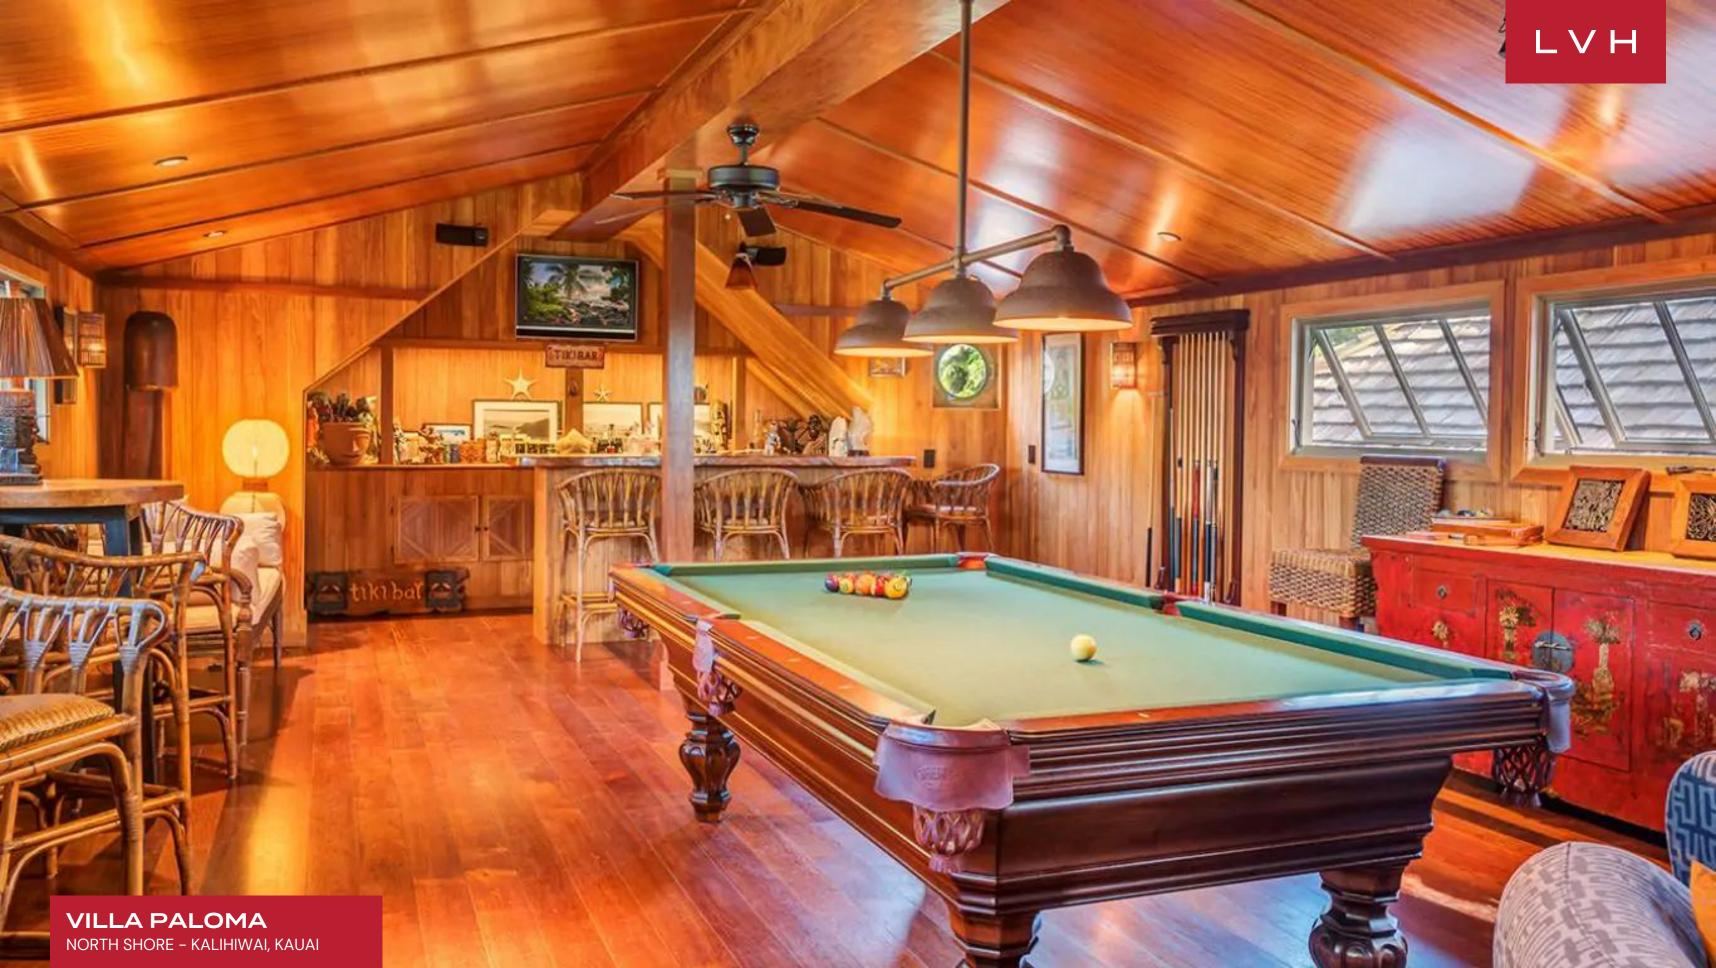

Glorious interiors present a perfect balance of tropical exoticism and contemporary elegance. Gorgeous vaulted ceilings with exquisite wood detailing curate a breezy and inviting space, while choice Buddhist-inspired decor douses the interiors in a serene calm. The home offers an enormous gournet kitchen with island bar seating and spectacular views. An adjacent breakfast nook is ideal for easy dining flowing to the formal dining table with seating for ten. The intuitive floorplan maximizes spontaneity and gathering with friends and loved ones. Villa Paloma is equipped with a multi-zone air conditioning system, wireless Internet, and an audio entertainment system with remote controls. This home boasts a total of six immaculate bedrooms presenting the height of boho-chic refinement. Additional amenites include a games room and gym in a separate building with beautiful mountain views.

#### INTERIOR

- Air Conditioning
- Bar
- Billiards Table
- Cable/Satellite TV
- Dining Area
- Fireplace
- Gym
- Laundry
- Office
- Sound System
- Walk-In Closets