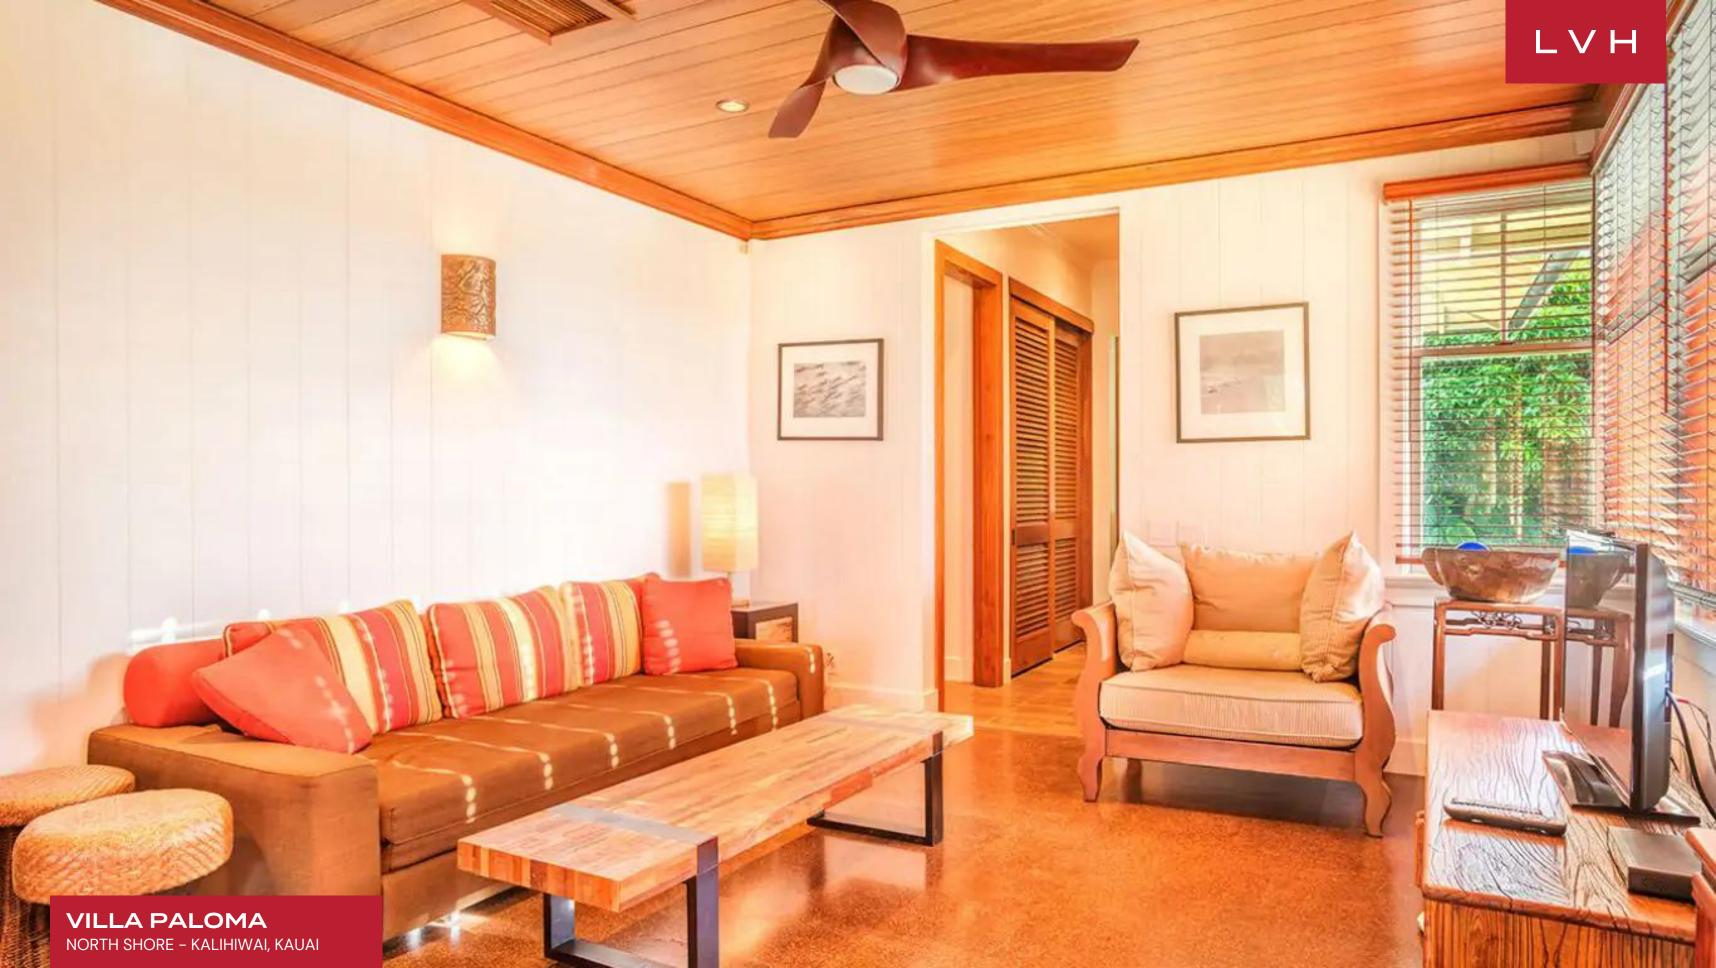

Glorious interiors present a perfect balance of tropical exoticism and contemporary elegance. Gorgeous vaulted ceilings with exquisite wood detailing curate a breezy and inviting space, while choice Buddhist-inspired decor douses the interiors in a serene calm. The home offers an enormous gournet kitchen with island bar seating and spectacular views. An adjacent breakfast nook is ideal for easy dining flowing to the formal dining table with seating for ten. The intuitive floorplan maximizes spontaneity and gathering with friends and loved ones. Villa Paloma is equipped with a multi-zone air conditioning system, wireless Internet, and an audio entertainment system with remote controls. This home boasts a total of six immaculate bedrooms presenting the height of boho-chic refinement. Additional amenites include a games room and gym in a separate building with beautiful mountain views.