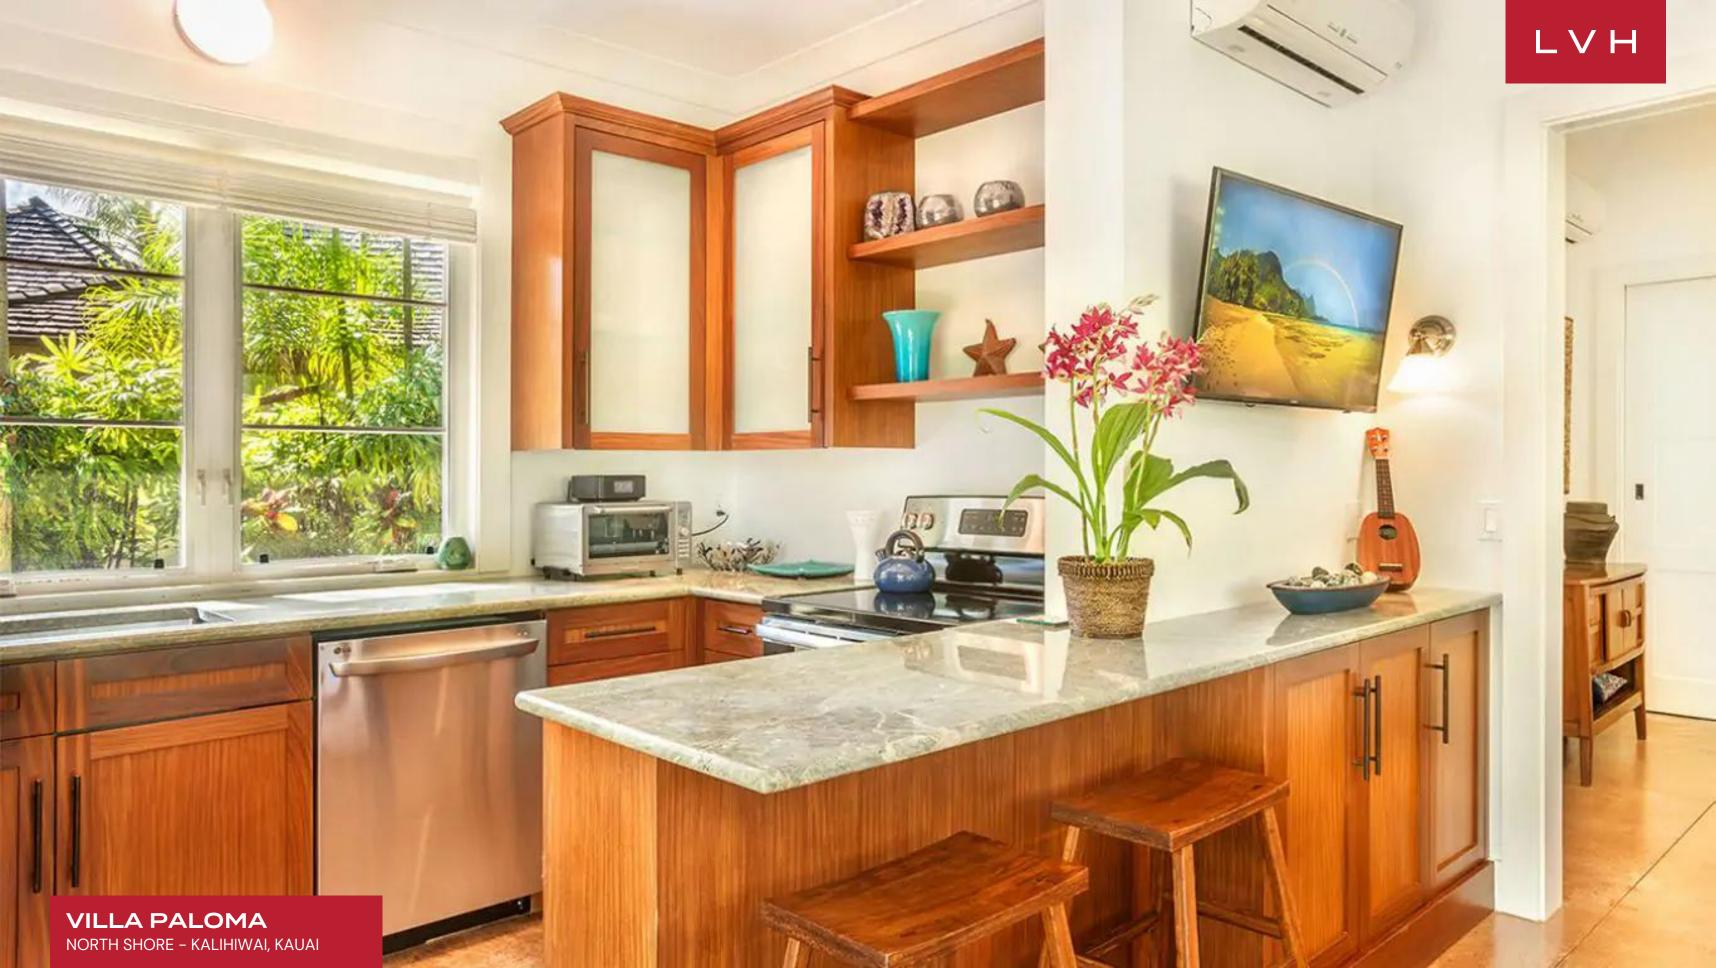

Glorious interiors present a perfect balance of tropical exoticism and contemporary elegance. Gorgeous vaulted ceilings with exquisite wood detailing curate a breezy and inviting space, while choice Buddhist-inspired decor douses the interiors in a serene calm. The home offers an enormous gournet kitchen with island bar seating and spectacular views. An adjacent breakfast nook is ideal for easy dining flowing to the formal dining table with seating for ten. The intuitive floorplan maximizes spontaneity and gathering with friends and loved ones. Villa Paloma is equipped with a multi-zone air conditioning system, wireless Internet, and an audio entertainment system with remote controls. This home boasts a total of six immaculate bedrooms presenting the height of boho-chic refinement. Additional amenites include a games room and gym in a separate building with beautiful mountain views.