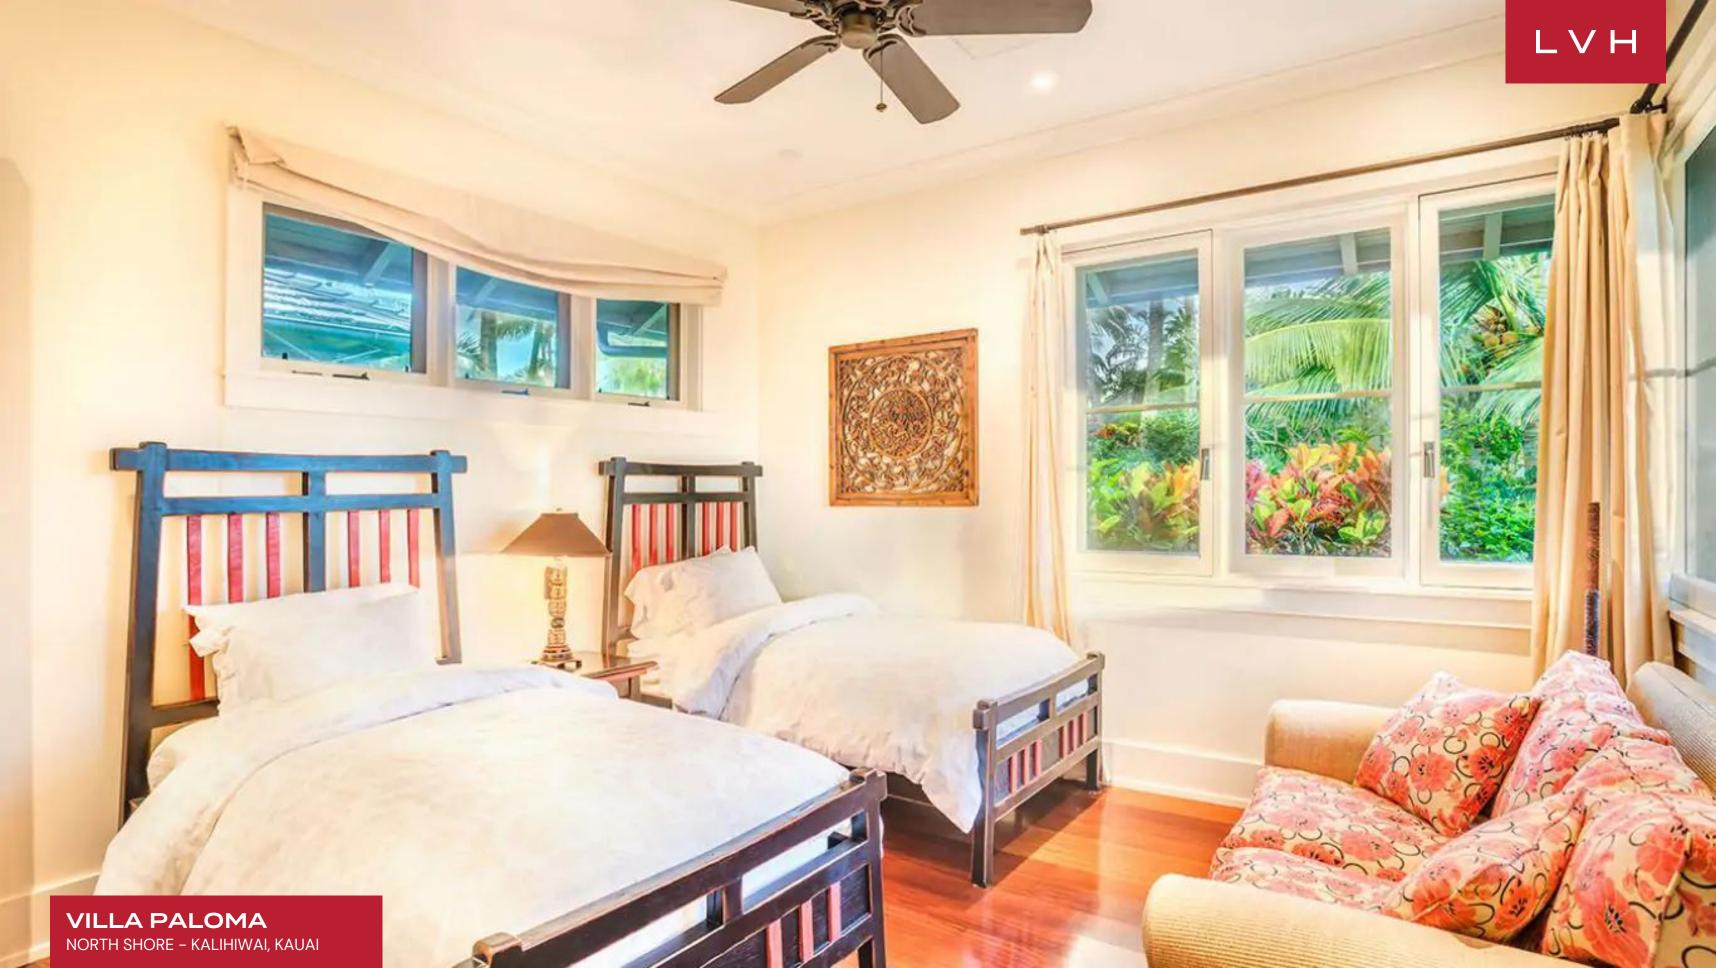

Glorious interiors present a perfect balance of tropical exoticism and contemporary elegance. Gorgeous vaulted ceilings with exquisite wood detailing curate a breezy and inviting space, while choice Buddhist-inspired decor douses the interiors in a serene calm. The home offers an enormous gournet kitchen with island bar seating and spectacular views. An adjacent breakfast nook is ideal for easy dining flowing to the formal dining table with seating for ten. The intuitive floorplan maximizes spontaneity and gathering with friends and loved ones. Villa Paloma is equipped with a multi-zone air conditioning system, wireless Internet, and an audio entertainment system with remote controls. This home boasts a total of six immaculate bedrooms presenting the height of boho-chic refinement. Additional amenites include a games room and gym in a separate building with beautiful mountain views.