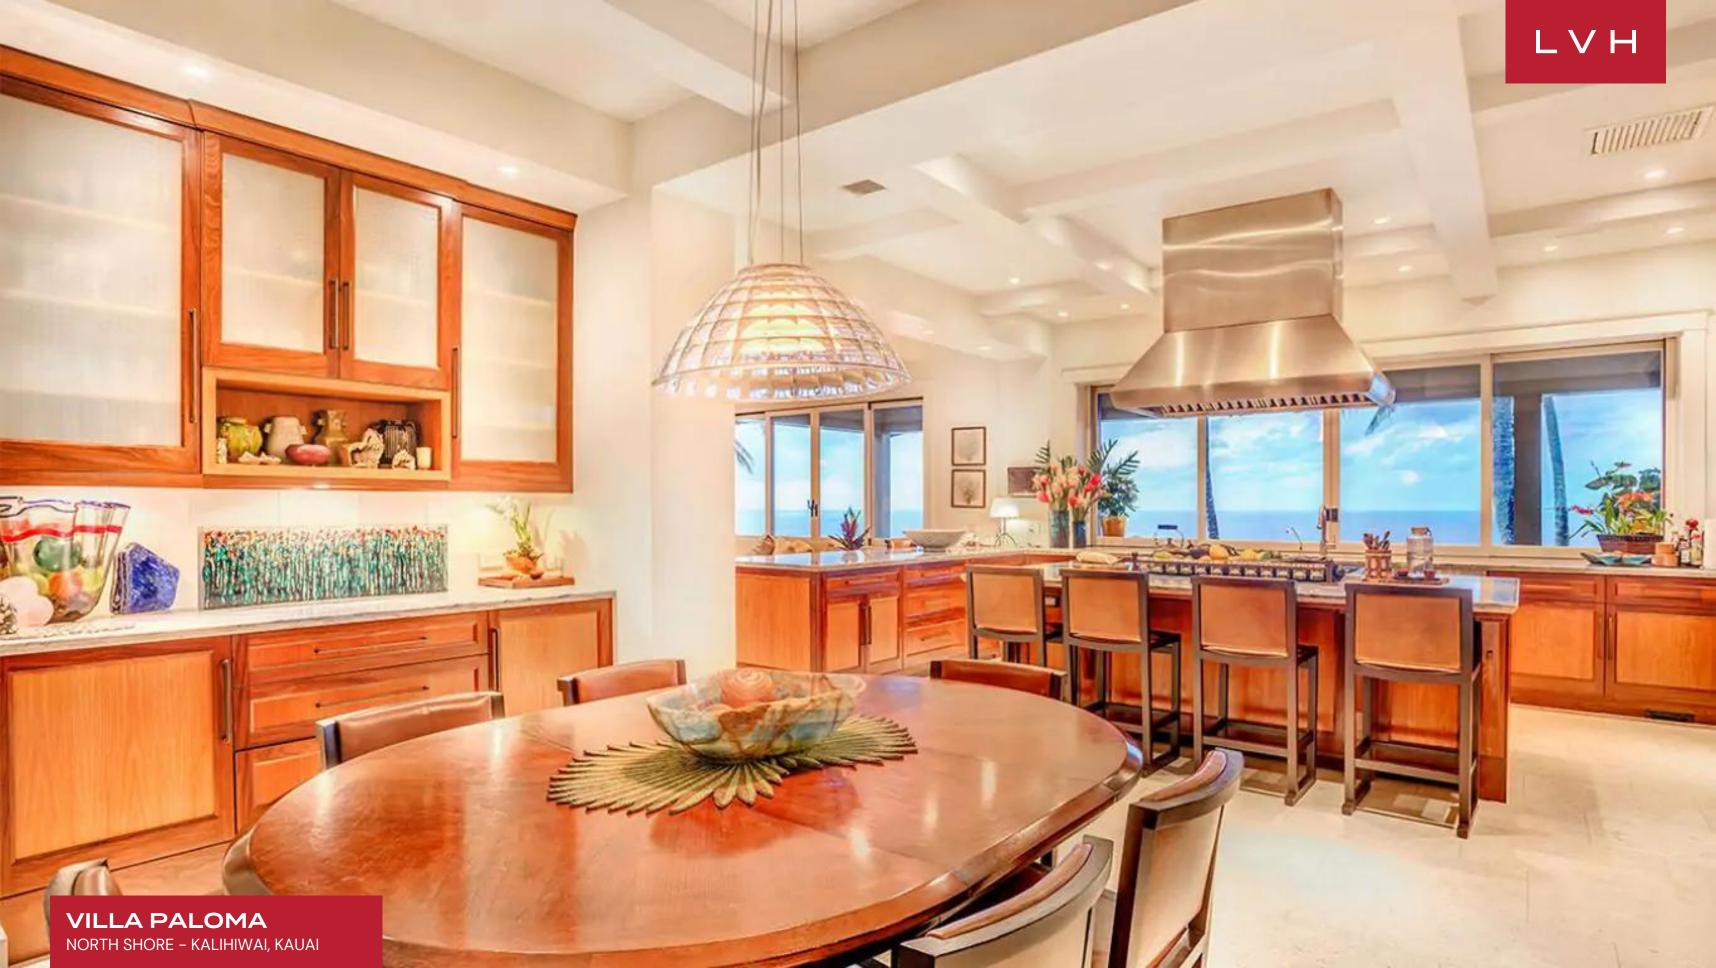

Glorious interiors present a perfect balance of tropical exoticism and contemporary elegance. Gorgeous vaulted ceilings with exquisite wood detailing curate a breezy and inviting space, while choice Buddhist-inspired decor douses the interiors in a serene calm. The home offers an enormous gournet kitchen with island bar seating and spectacular views. An adjacent breakfast nook is ideal for easy dining flowing to the formal dining table with seating for ten. The intuitive floorplan maximizes spontaneity and gathering with friends and loved ones. Villa Paloma is equipped with a multi-zone air conditioning system, wireless Internet, and an audio entertainment system with remote controls. This home boasts a total of six immaculate bedrooms presenting the height of boho-chic refinement. Additional amenites include a games room and gym in a separate building with beautiful mountain views.