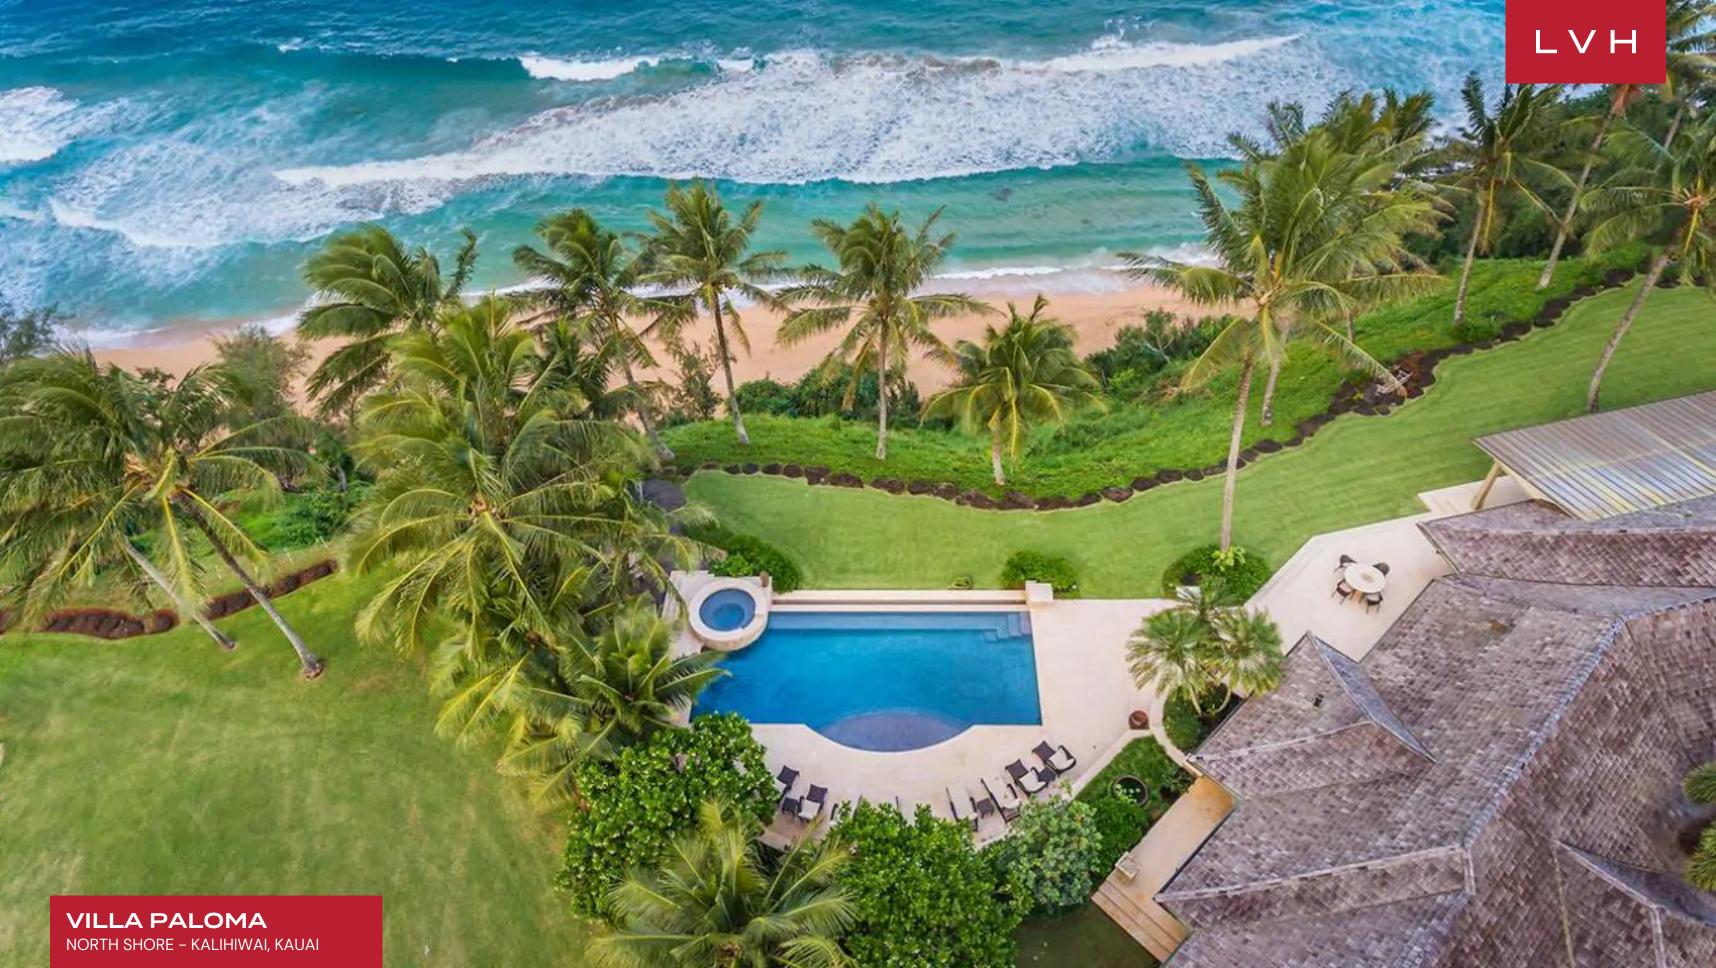

### VILLA PALOMA

LVH

NORTH SHORE - KALIHIWAI, KAUAI

Villa Paloma is a classically styled villa on the North Shore of Kauai. It is located directly above the spectacular sands of a stunning semi-private beach on two fenced and gated acres with 300 feet of oceanfront. The property's positioning is second to none, with sweeping views stretching from Kilauea lighthouse to Mt.Makana point.

Guests will find a complete outdoor kitchen with bar seating, tiki torch dining, a cozy fire pit, and television. Conceived for endless amusement in the balmy outdoors, this estate never ceases to enchant. Watch the migration of the whales from the elevated vantage of the gorgeous infinity pool with its wading area and spa.