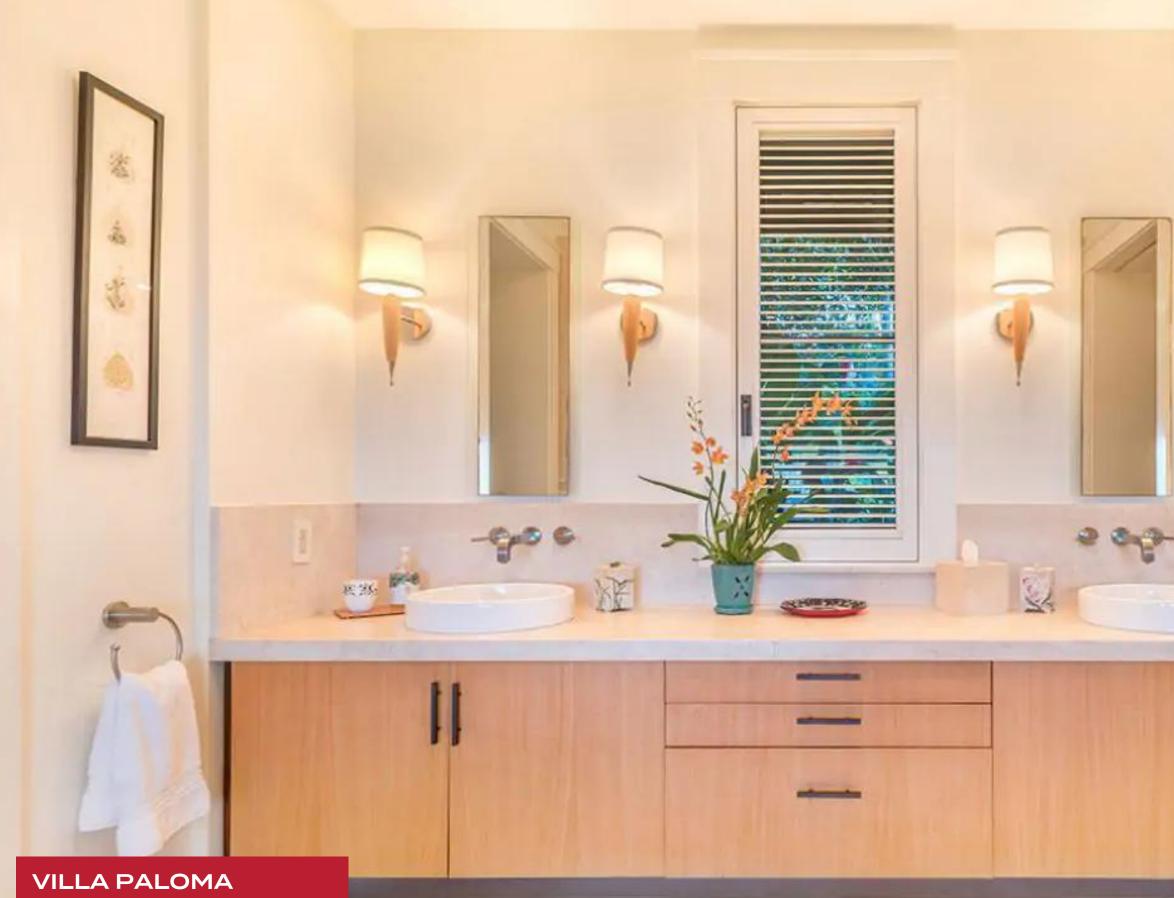

Glorious interiors present a perfect balance of tropical exoticism and contemporary elegance. Gorgeous vaulted ceilings with exquisite wood detailing curate a breezy and inviting space, while choice Buddhist-inspired decor douses the interiors in a serene calm. The home offers an enormous gournet kitchen with island bar seating and spectacular views. An adjacent breakfast nook is ideal for easy dining flowing to the formal dining table with seating for ten. The intuitive floorplan maximizes spontaneity and gathering with friends and loved ones. Villa Paloma is equipped with a multi-zone air conditioning system, wireless Internet, and an audio entertainment system with remote controls. This home boasts a total of six immaculate bedrooms presenting the height of boho-chic refinement. Additional amenites include a games room and gym in a separate building with beautiful mountain views.