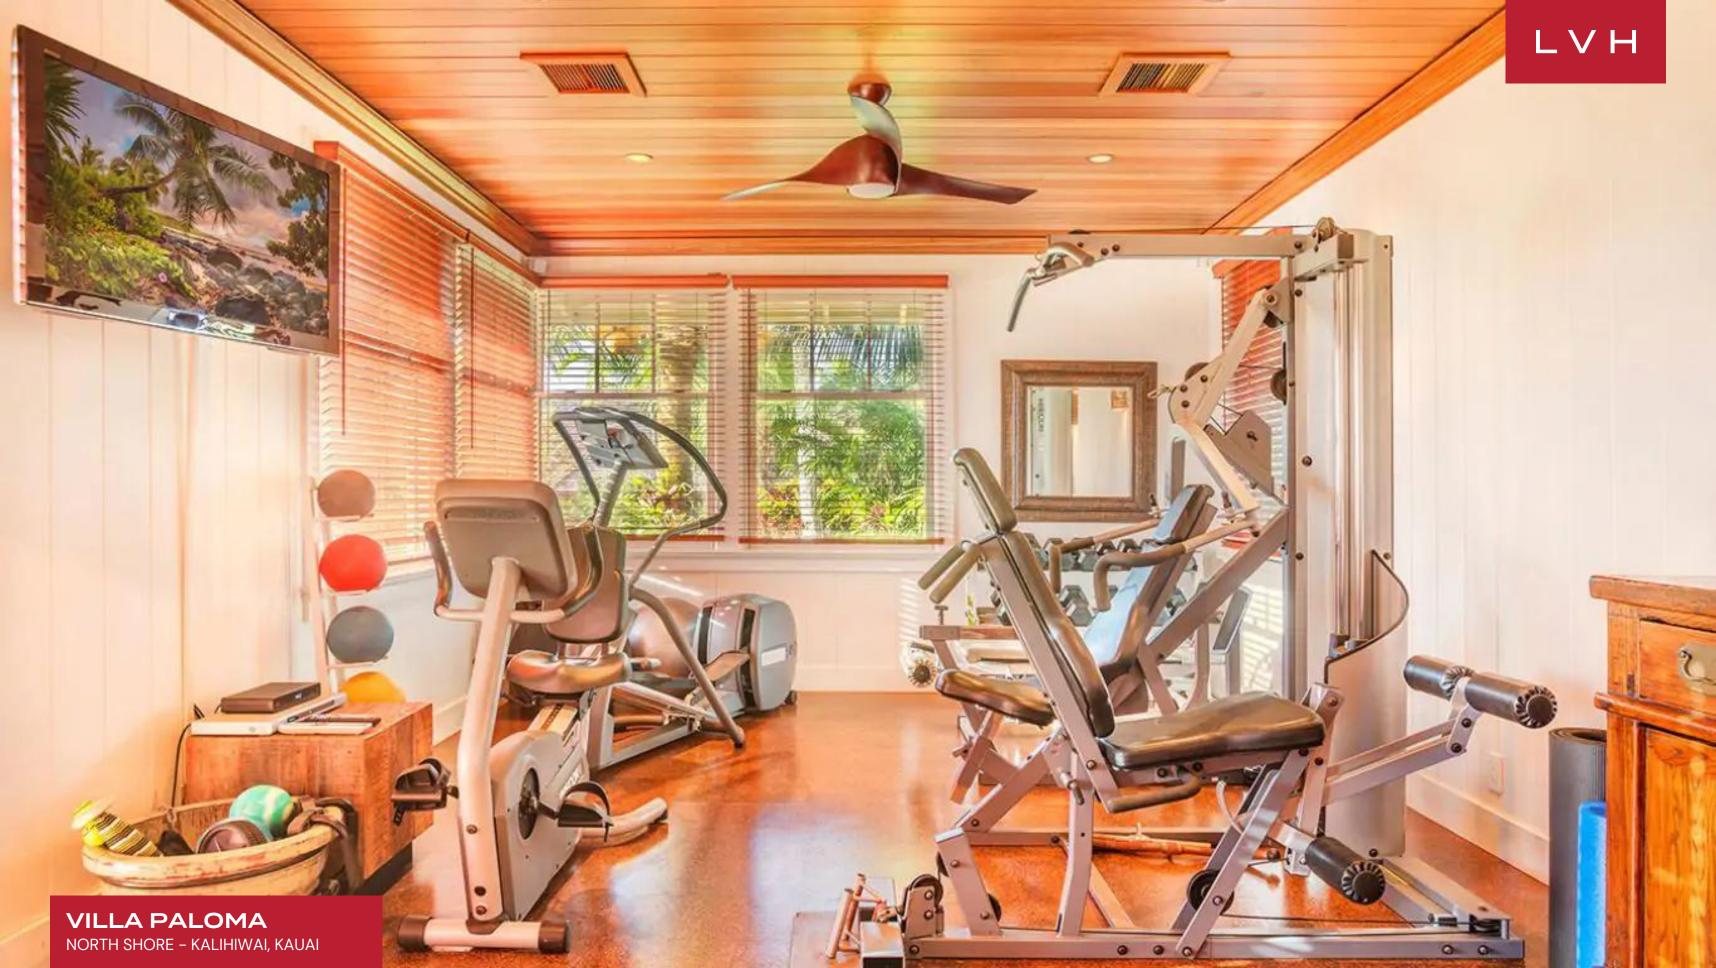

Glorious interiors present a perfect balance of tropical exoticism and contemporary elegance. Gorgeous vaulted ceilings with exquisite wood detailing curate a breezy and inviting space, while choice Buddhist-inspired decor douses the interiors in a serene calm. The home offers an enormous gournet kitchen with island bar seating and spectacular views. An adjacent breakfast nook is ideal for easy dining flowing to the formal dining table with seating for ten. The intuitive floorplan maximizes spontaneity and gathering with friends and loved ones. Villa Paloma is equipped with a multi-zone air conditioning system, wireless Internet, and an audio entertainment system with remote controls. This home boasts a total of six immaculate bedrooms presenting the height of boho-chic refinement. Additional amenites include a games room and gym in a separate building with beautiful mountain views.

#### INTERIOR

- Air Conditioning
- Bar
- Billiards Table
- Cable/Satellite TV
- Dining Area
- Fireplace
- Gym
- Laundry
- Office
- Sound System
- Walk-In Closets