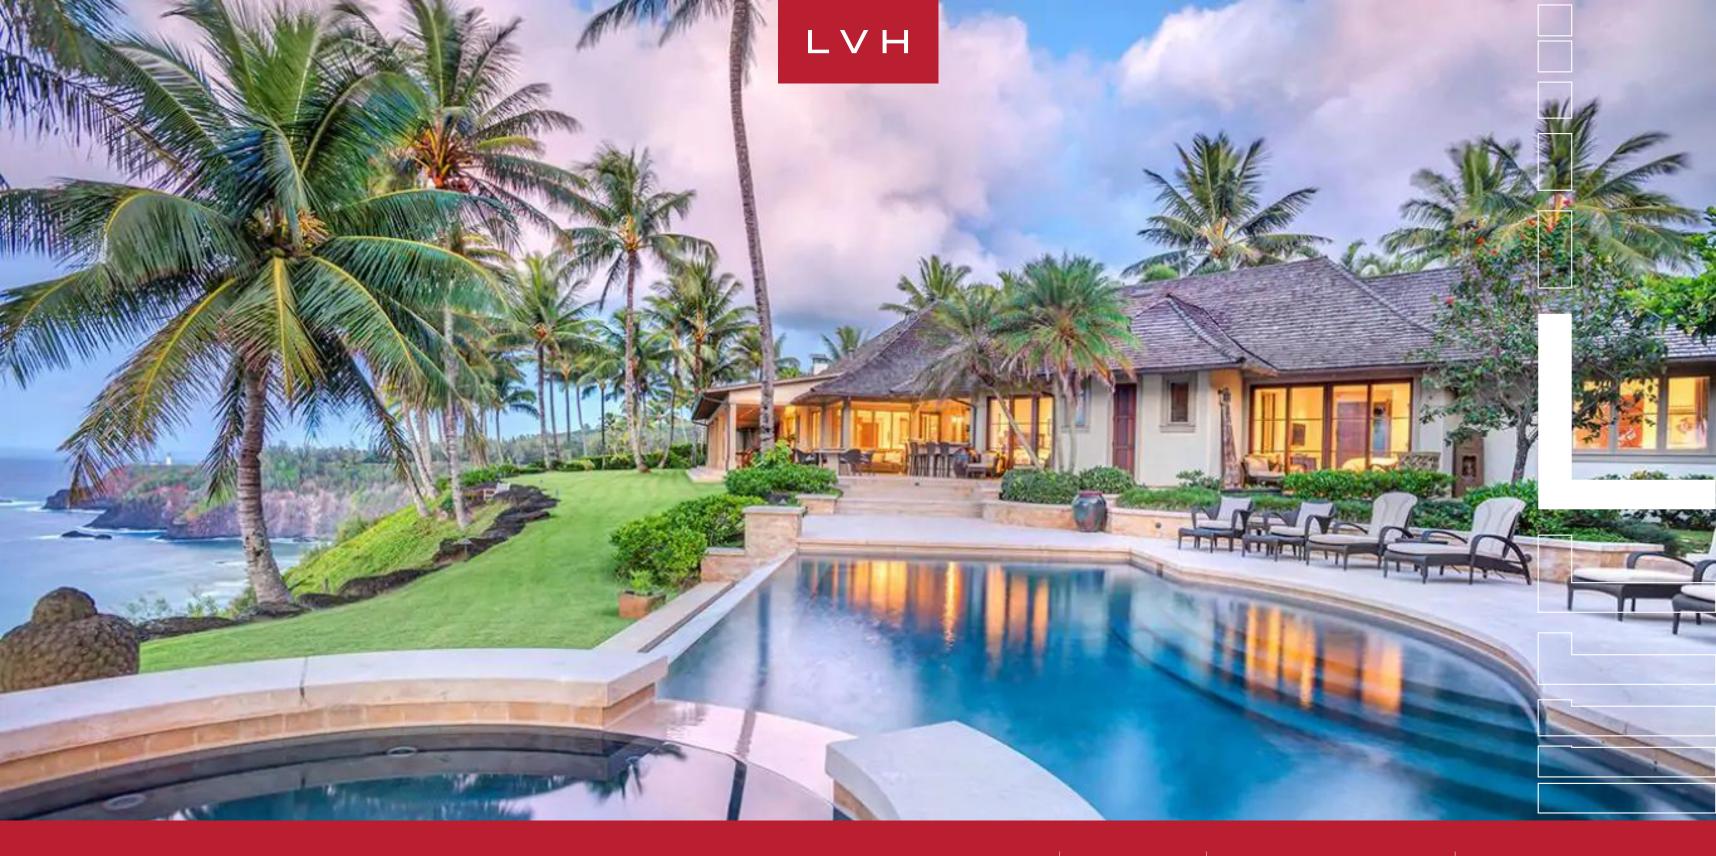

VILLA PALOMA NORTH SHORE - KALIHIWAI, KAUAI, HAWAII 6 12 BEDROOMS GUESTS

**7,000** SQUARE FEET

### VILLA PALOMA

LVH

NORTH SHORE - KALIHIWAI, KAUAI

Villa Paloma is a classically styled villa on the North Shore of Kauai. It is located directly above the spectacular sands of a stunning semi-private beach on two fenced and gated acres with 300 feet of oceanfront. The property's positioning is second to none, with sweeping views stretching from Kilauea lighthouse to Mt.Makana point.