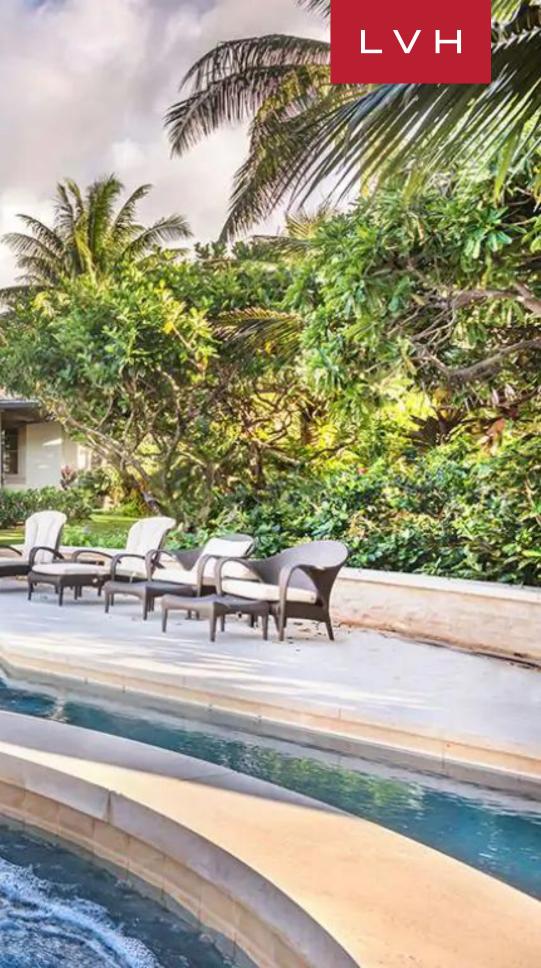

Guests will find a complete outdoor kitchen with bar seating, tiki torch dining, a cozy fire pit, and television. Conceived for endless amusement in the balmy outdoors, this estate never ceases to enchant. Watch the migration of the whales from the elevated vantage of the gorgeous infinity pool with its wading area and spa.

#### EXTERIOR

- BBQ
- Fire Pit
- Jacuzzi Outdoor
- Lounger and Chair
- Outdoor Dining
- Outdoor Kitchen
- Patio
- Pool Outdoor Infinity