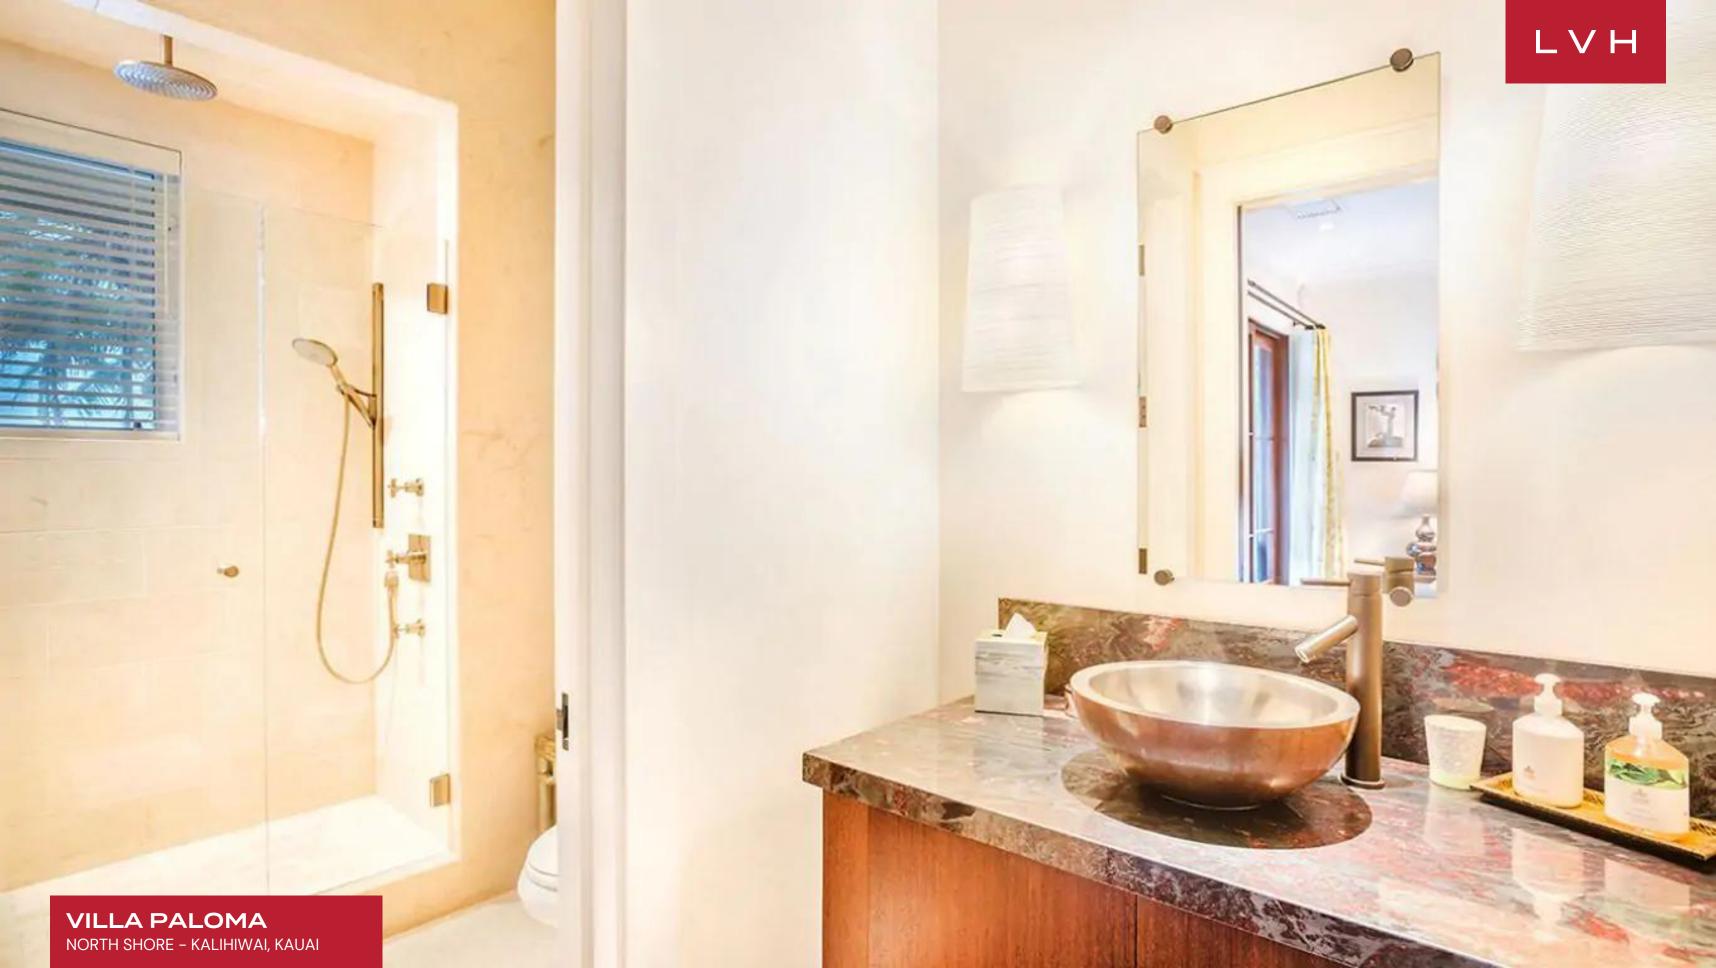

Glorious interiors present a perfect balance of tropical exoticism and contemporary elegance. Gorgeous vaulted ceilings with exquisite wood detailing curate a breezy and inviting space, while choice Buddhist-inspired decor douses the interiors in a serene calm. The home offers an enormous gournet kitchen with island bar seating and spectacular views. An adjacent breakfast nook is ideal for easy dining flowing to the formal dining table with seating for ten. The intuitive floorplan maximizes spontaneity and gathering with friends and loved ones. Villa Paloma is equipped with a multi-zone air conditioning system, wireless Internet, and an audio entertainment system with remote controls. This home boasts a total of six immaculate bedrooms presenting the height of boho-chic refinement. Additional amenites include a games room and gym in a separate building with beautiful mountain views.