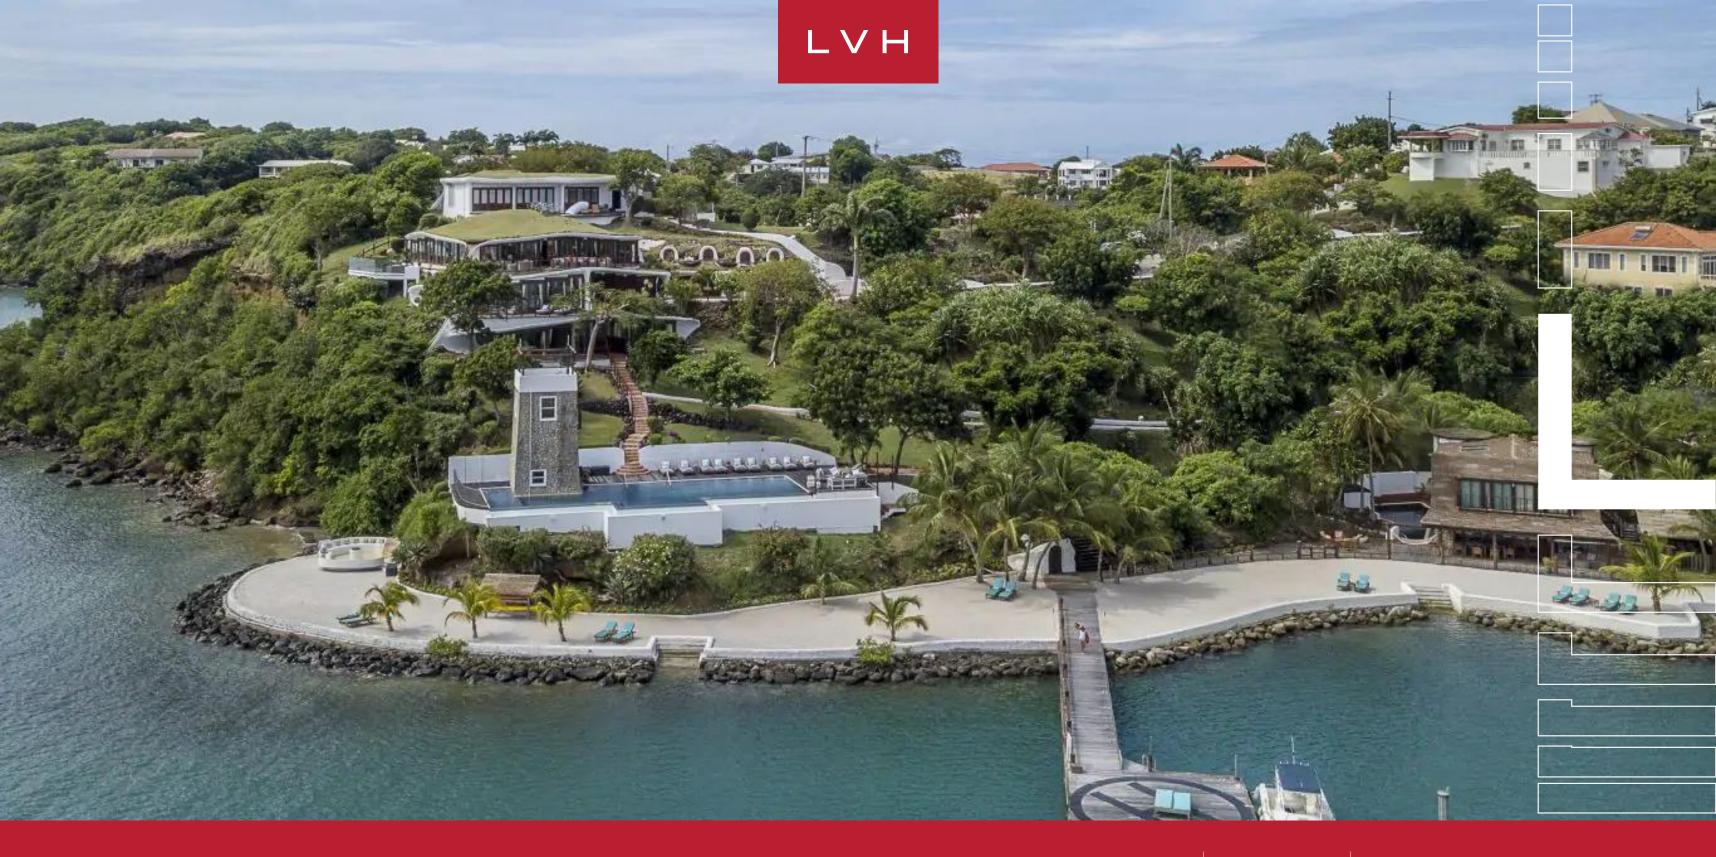

### MOUNT HARTMAN BAY ESTATE

#### LANCE AUX EPINES, GRENADA

Mount Hartman Bay Estate is a magnificent retreat situated on a privately owned 6.5-acre peninsula on the beautiful and unspoilt island of Grenada.

This estate comprises three accommodation areas including the Main House, the Beach House, and the Bayview Villas. The Main House with its Top Reef View suites and Folly Tower suite is the original residence to be built on the property. It can accommodate up to 20 people in 8 ensuite bedrooms. The 4 bedrooms in the Main House are all oversized and 3 have their own private balcony with sun loungers with full views of the bay and comfortable sun loungers to soak up the Rays. The Reef View Suites have full bi-fold doors and stunning views from their deck. The Folly Tower bedroom in the pool is very private but the smallest of the bedrooms, it has a large bathroom with a dressing area on the first floor with the bedroom at the top of the tower. Down on our private white sand beach resides our Beach House villa. It has four huge bedrooms (with tub) and imported king-size beds, and 2 twin bedrooms with ensuite bathrooms and (imported twin-sized beds which can be combined to make a regular king-sized bed). Every room in this villa has floor to ceiling sliding or bi-fold doors with breathtaking views of the bay which can be enjoyed from the private balcony of the bedrooms. The entire estate can accommodate 30 adults and 14 kids comfortably.

The outdoor area features three beautiful swimming pools, a hot tub, and a cold water spa tub. There are multiple terraces with lounging area and dining area. It also offers a helipad and a boat dock. This property has both a small white sand gently sloping natural beach and a wrap-around, completely private, white sandy beach (man-made).