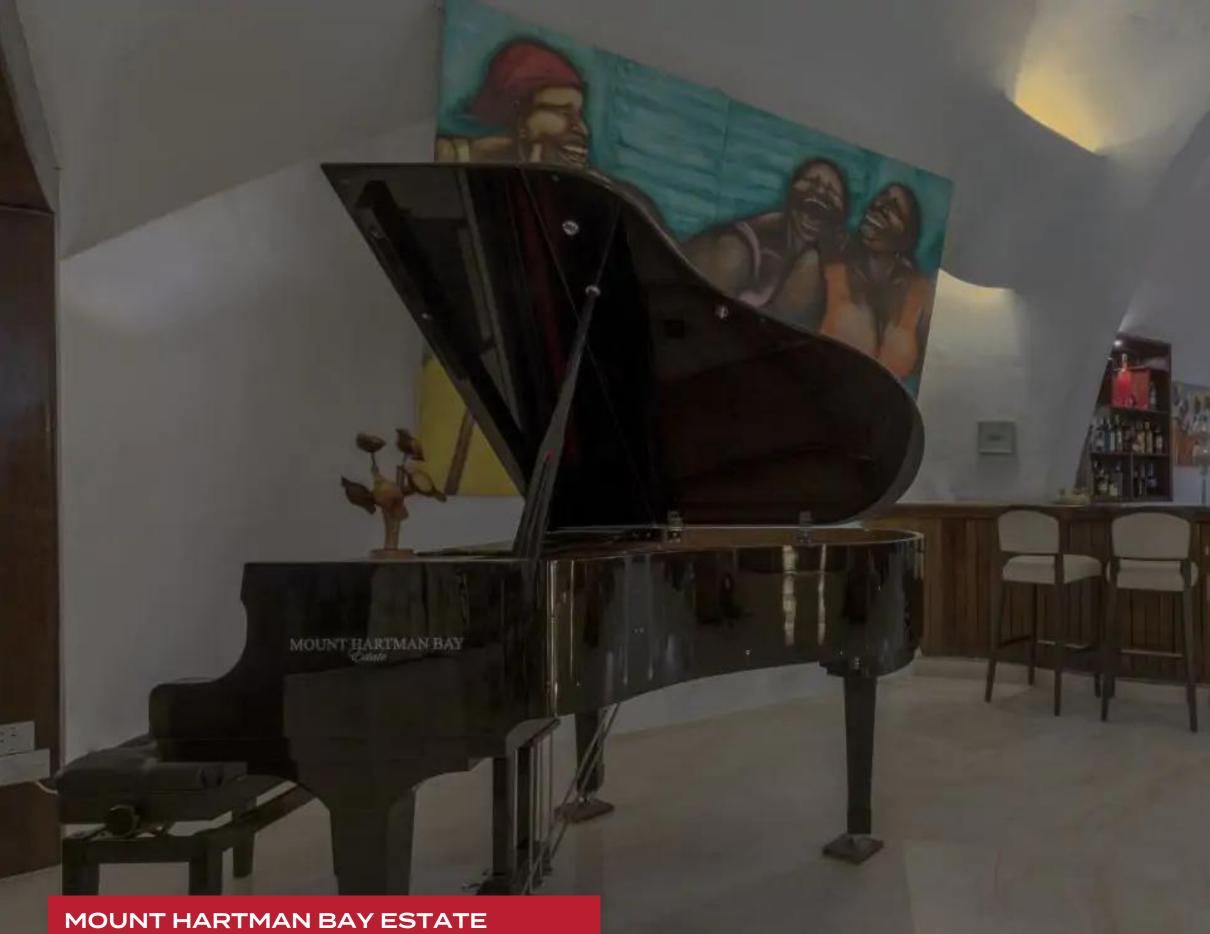

### MOUNT HARTMAN BAY ESTATE

#### LANCE AUX EPINES, GRENADA

Mount Hartman Bay Estate is a magnificent retreat situated on a privately owned 6.5-acre peninsula on the beautiful and unspoilt island of Grenada.

This estate comprises three accommodation areas including the Main House, the Beach House, and the Bayview Villas. The Main House with its Top Reef View suites and Folly Tower suite is the original residence to be built on the property. It can accommodate up to 20 people in 8 ensuite bedrooms. The 4 bedrooms in the Main House are all oversized and 3 have their own private balcony with sun loungers with full views of the bay and comfortable sun loungers to soak up the Rays. The Reef View Suites have full bi-fold doors and stunning views from their deck. The Folly Tower bedroom in the pool is very private but the smallest of the bedrooms, it has a large bathroom with a dressing area on the first floor with the bedroom at the top of the tower. Down on our private white sand beach resides our Beach House villa. It has four huge bedrooms (with tub) and imported king-size beds, and 2 twin bedrooms with ensuite bathrooms and (imported twin-sized beds which can be combined to make a regular king-sized bed). Every room in this villa has floor to ceiling sliding or bi-fold doors with breathtaking views of the bay which can be enjoyed from the private balcony of the bedrooms. The entire estate can accommodate 30 adults and 14 kids comfortably.