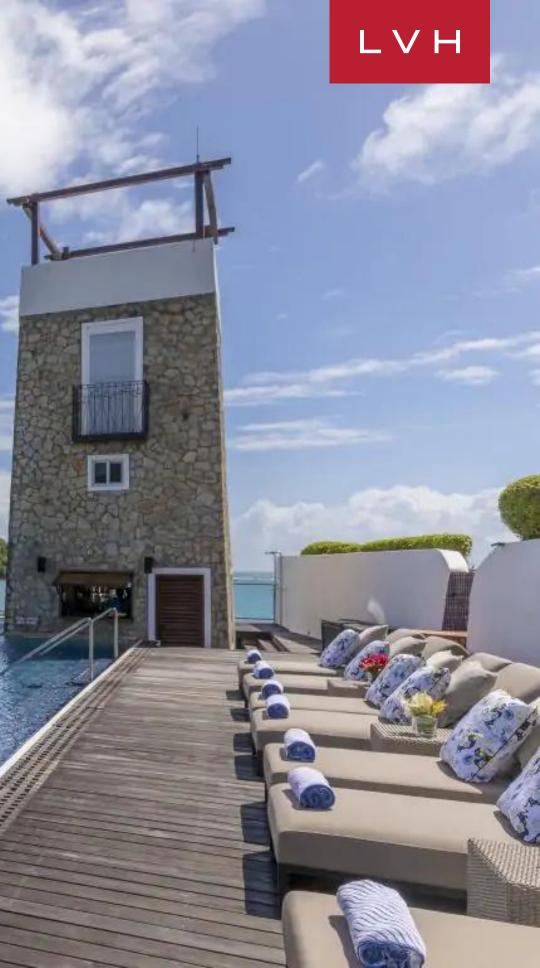

#### LANCE AUX EPINES, GRENADA

Mount Hartman Bay Estate is a magnificent retreat situated on a privately owned 6.5-acre peninsula on the beautiful and unspoilt island of Grenada.

This estate comprises three accommodation areas including the Main House, the Beach House, and the Bayview Villas. The Main House with its Top Reef View suites and Folly Tower suite is the original residence to be built on the property. It can accommodate up to 20 people in 8 ensuite bedrooms. The 4 bedrooms in the Main House are all oversized and 3 have their own private balcony with sun loungers with full views of the bay and comfortable sun loungers to soak up the Rays. The Reef View Suites have full bi-fold doors and stunning views from their deck. The Folly Tower bedroom in the pool is very private but the smallest of the bedrooms, it has a large bathroom with a dressing area on the first floor with the bedroom at the top of the tower. Down on our private white sand beach resides our Beach House villa. It has four huge bedrooms (with tub) and imported king-size beds, and 2 twin bedrooms with ensuite bathrooms and (imported twin-sized beds which can be combined to make a regular king-sized bed). Every room in this villa has floor to ceiling sliding or bi-fold doors with breathtaking views of the bay which can be enjoyed from the private balcony of the bedrooms. The entire estate can accommodate 30 adults and 14 kids comfortably.

The outdoor area features three beautiful swimming pools, a hot tub, and a cold water spa tub. There are multiple terraces with lounging area and dining area. It also offers a helipad and a boat dock. This property has both a small white sand gently sloping natural beach and a wrap-around, completely private, white sandy beach (man-made).