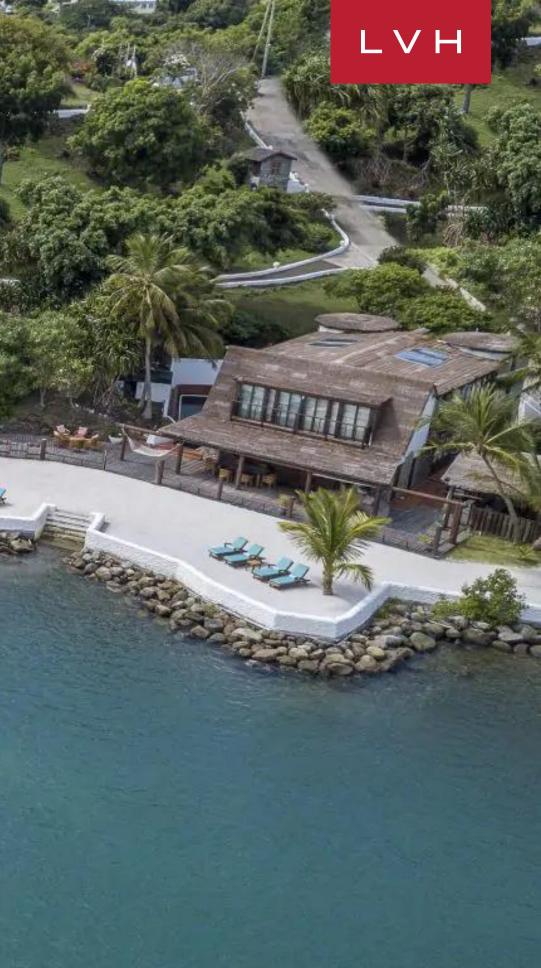

#### LANCE AUX EPINES, GRENADA

Mount Hartman Bay Estate is a magnificent retreat situated on a privately owned 6.5-acre peninsula on the beautiful and unspoilt island of Grenada.

This estate comprises three accommodation areas including the Main House, the Beach House, and the Bayview Villas. The Main House with its Top Reef View suites and Folly Tower suite is the original residence to be built on the property. It can accommodate up to 20 people in 8 ensuite bedrooms. The 4 bedrooms in the Main House are all oversized and 3 have their own private balcony with sun loungers with full views of the bay and comfortable sun loungers to soak up the Rays. The Reef View Suites have full bi-fold doors and stunning views from their deck. The Folly Tower bedroom in the pool is very private but the smallest of the bedrooms, it has a large bathroom with a dressing area on the first floor with the bedroom at the top of the tower. Down on our private white sand beach resides our Beach House villa. It has four huge bedrooms (with tub) and imported king-size beds, and 2 twin bedrooms with ensuite bathrooms and (imported twin-sized beds which can be combined to make a regular king-sized bed). Every room in this villa has floor to ceiling sliding or bi-fold doors with breathtaking views of the bay which can be enjoyed from the private balcony of the bedrooms. The entire estate can accommodate 30 adults and 14 kids comfortably.

The outdoor area features three beautiful swimming pools, a hot tub, and a cold water spa tub. There are multiple terraces with lounging area and dining area. It also offers a helipad and a boat dock. This property has both a small white sand gently sloping natural beach and a wrap-around, completely private, white sandy beach (man-made).