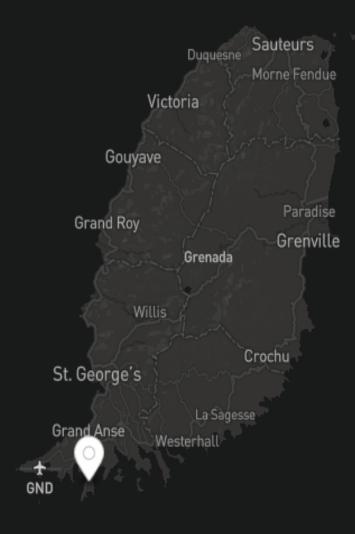

#### LANCE AUX EPINES, GRENADA

Mount Hartman Bay Estate is a magnificent retreat situated on a privately owned 6.5-acre peninsula on the beautiful and unspoilt island of Grenada.

This estate comprises three accommodation areas including the Main House, the Beach House, and the Bayview Villas. The Main House with its Top Reef View suites and Folly Tower suite is the original residence to be built on the property. It can accommodate up to 20 people in 8 ensuite bedrooms. The 4 bedrooms in the Main House are all oversized and 3 have their own private balcony with sun loungers with full views of the bay and comfortable sun loungers to soak up the Rays. The Reef View Suites have full bi-fold doors and stunning views from their deck. The Folly Tower bedroom in the pool is very private but the smallest of the bedrooms, it has a large bathroom with a dressing area on the first floor with the bedroom at the top of the tower. Down on our private white sand beach resides our Beach House villa. It has four huge bedrooms (with tub) and imported king-size beds, and 2 twin bedrooms with ensuite bathrooms and (imported twin-sized beds which can be combined to make a regular king-sized bed). Every room in this villa has floor to ceiling sliding or bi-fold doors with breathtaking views of the bay which can be enjoyed from the private balcony of the bedrooms. The entire estate can accommodate 30 adults and 14 kids comfortably.

2.84

-

LANCE AUX EPINES, GRENADA

#### MOUNT HARTMAN BAY ESTATE LANCE AUX EPINES, GRENADA

NOF