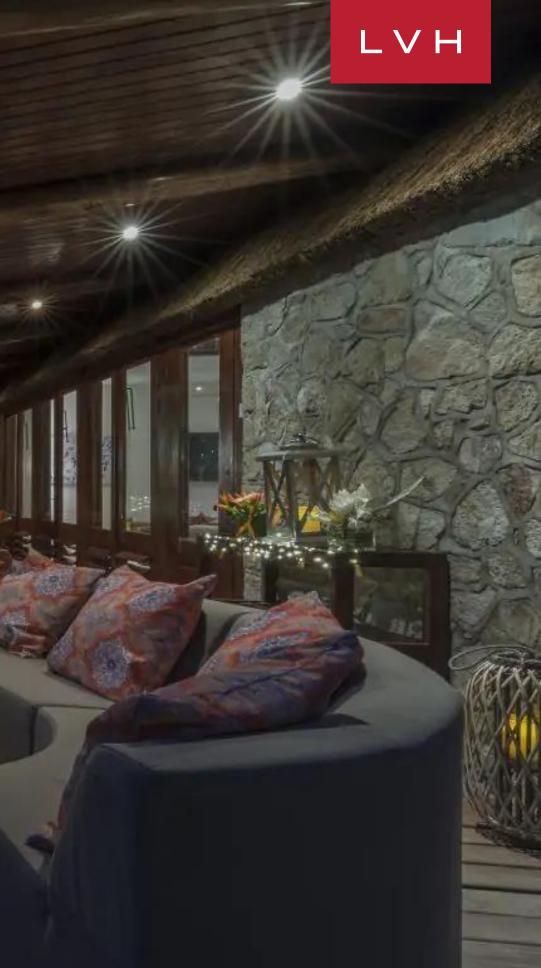

The outdoor area features three beautiful swimming pools, a hot tub, and a cold water spa tub. There are multiple terraces with lounging area and dining area. It also offers a helipad and a boat dock. This property has both a small white sand gently sloping natural beach and a wrap-around, completely private, white sandy beach (man-made).

### EXTERIOR

- BBQ
- Boat Dock
- Fire Pit
- Helipad
- Jacuzzi Outdoor
- Lounger and Chair
- Outdoor Dining
- Patio
- Pool Bar
- Pool Outdoor Infinity