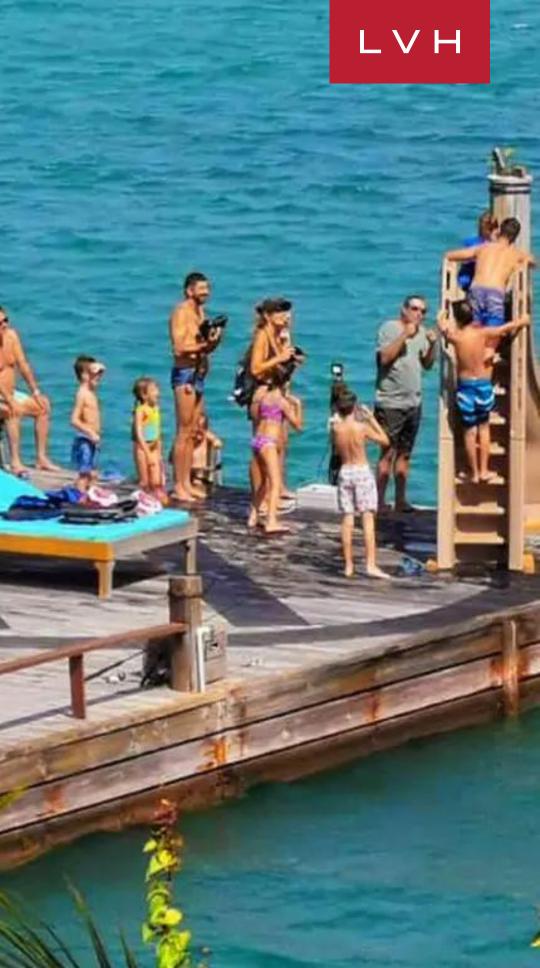

#### LANCE AUX EPINES, GRENADA

Mount Hartman Bay Estate is a magnificent retreat situated on a privately owned 6.5-acre peninsula on the beautiful and unspoilt island of Grenada.

This estate comprises three accommodation areas including the Main House, the Beach House, and the Bayview Villas. The Main House with its Top Reef View suites and Folly Tower suite is the original residence to be built on the property. It can accommodate up to 20 people in 8 ensuite bedrooms. The 4 bedrooms in the Main House are all oversized and 3 have their own private balcony with sun loungers with full views of the bay and comfortable sun loungers to soak up the Rays. The Reef View Suites have full bi-fold doors and stunning views from their deck. The Folly Tower bedroom in the pool is very private but the smallest of the bedrooms, it has a large bathroom with a dressing area on the first floor with the bedroom at the top of the tower. Down on our private white sand beach resides our Beach House villa. It has four huge bedrooms (with tub) and imported king-size beds, and 2 twin bedrooms with ensuite bathrooms and (imported twin-sized beds which can be combined to make a regular king-sized bed). Every room in this villa has floor to ceiling sliding or bi-fold doors with breathtaking views of the bay which can be enjoyed from the private balcony of the bedrooms. The entire estate can accommodate 30 adults and 14 kids comfortably.

The outdoor area features three beautiful swimming pools, a hot tub, and a cold water spa tub. There are multiple terraces with lounging area and dining area. It also offers a helipad and a boat dock. This property has both a small white sand gently sloping natural beach and a wrap-around, completely private, white sandy beach (man-made).