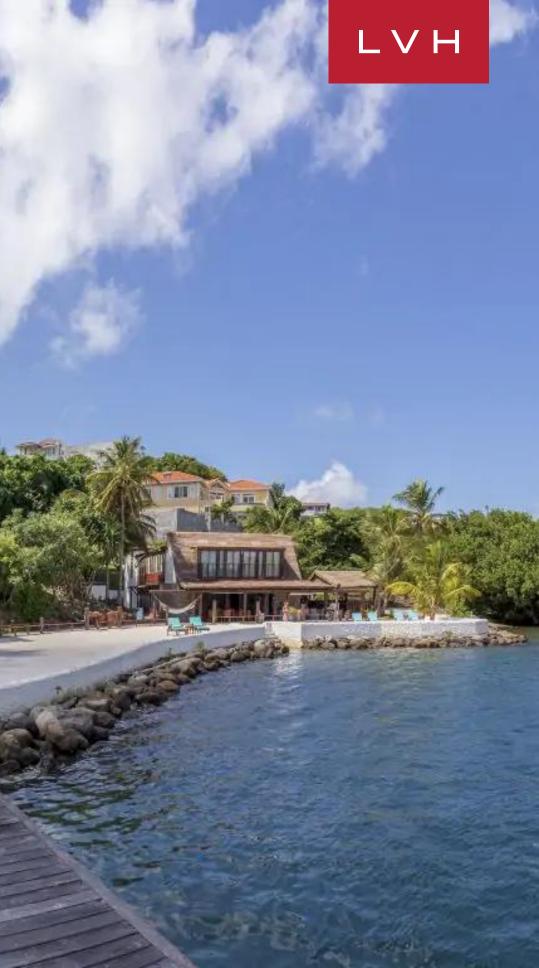

#### LANCE AUX EPINES, GRENADA

Mount Hartman Bay Estate is a magnificent retreat situated on a privately owned 6.5-acre peninsula on the beautiful and unspoilt island of Grenada.

This estate comprises three accommodation areas including the Main House, the Beach House, and the Bayview Villas. The Main House with its Top Reef View suites and Folly Tower suite is the original residence to be built on the property. It can accommodate up to 20 people in 8 ensuite bedrooms. The 4 bedrooms in the Main House are all oversized and 3 have their own private balcony with sun loungers with full views of the bay and comfortable sun loungers to soak up the Rays. The Reef View Suites have full bi-fold doors and stunning views from their deck. The Folly Tower bedroom in the pool is very private but the smallest of the bedrooms, it has a large bathroom with a dressing area on the first floor with the bedroom at the top of the tower. Down on our private white sand beach resides our Beach House villa. It has four huge bedrooms (with tub) and imported king-size beds, and 2 twin bedrooms with ensuite bathrooms and (imported twin-sized beds which can be combined to make a regular king-sized bed). Every room in this villa has floor to ceiling sliding or bi-fold doors with breathtaking views of the bay which can be enjoyed from the private balcony of the bedrooms. The entire estate can accommodate 30 adults and 14 kids comfortably.

The outdoor area features three beautiful swimming pools, a hot tub, and a cold water spa tub. There are multiple terraces with lounging area and dining area. It also offers a helipad and a boat dock. This property has both a small white sand gently sloping natural beach and a wrap-around, completely private, white sandy beach (man-made).

#### LOCATION

- Beach Front
- Water Front