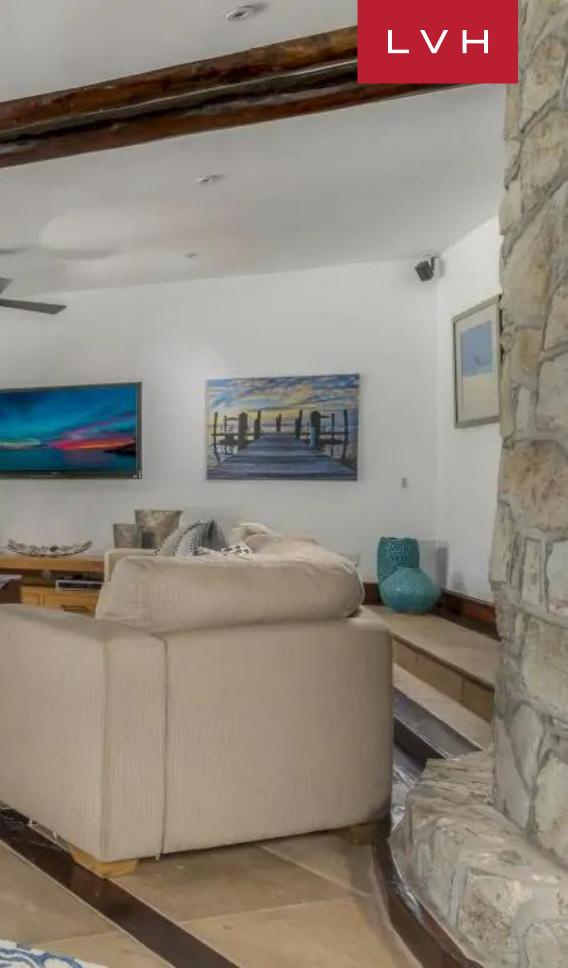

#### LANCE AUX EPINES, GRENADA

Mount Hartman Bay Estate is a magnificent retreat situated on a privately owned 6.5-acre peninsula on the beautiful and unspoilt island of Grenada.

This estate comprises three accommodation areas including the Main House, the Beach House, and the Bayview Villas. The Main House with its Top Reef View suites and Folly Tower suite is the original residence to be built on the property. It can accommodate up to 20 people in 8 ensuite bedrooms. The 4 bedrooms in the Main House are all oversized and 3 have their own private balcony with sun loungers with full views of the bay and comfortable sun loungers to soak up the Rays. The Reef View Suites have full bi-fold doors and stunning views from their deck. The Folly Tower bedroom in the pool is very private but the smallest of the bedrooms, it has a large bathroom with a dressing area on the first floor with the bedroom at the top of the tower. Down on our private white sand beach resides our Beach House villa. It has four huge bedrooms (with tub) and imported king-size beds, and 2 twin bedrooms with ensuite bathrooms and (imported twin-sized beds which can be combined to make a regular king-sized bed). Every room in this villa has floor to ceiling sliding or bi-fold doors with breathtaking views of the bay which can be enjoyed from the private balcony of the bedrooms. The entire estate can accommodate 30 adults and 14 kids comfortably.

### INTERIOR

- Air Conditioning
- Cable/Satellite TV
- Dining Room
- Gym