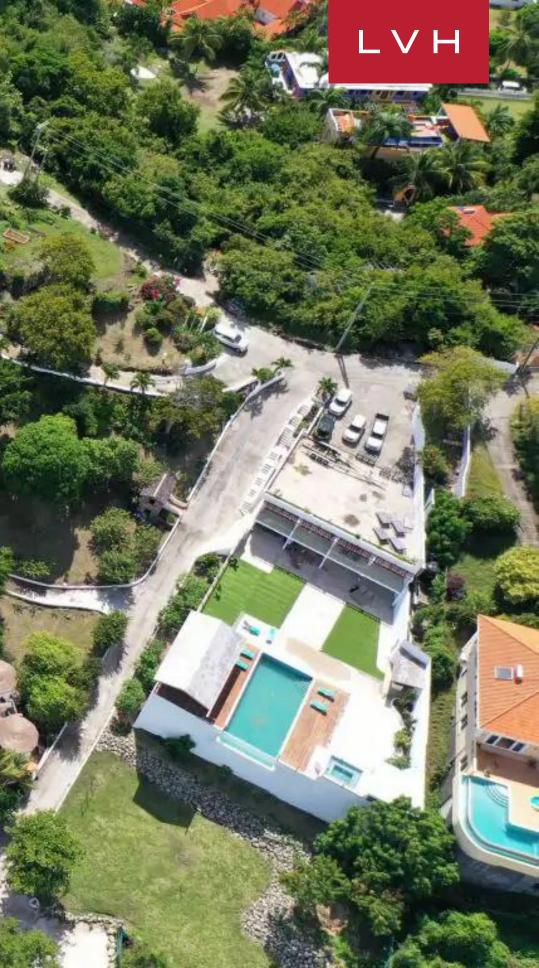

#### LANCE AUX EPINES, GRENADA

Mount Hartman Bay Estate is a magnificent retreat situated on a privately owned 6.5-acre peninsula on the beautiful and unspoilt island of Grenada.

This estate comprises three accommodation areas including the Main House, the Beach House, and the Bayview Villas. The Main House with its Top Reef View suites and Folly Tower suite is the original residence to be built on the property. It can accommodate up to 20 people in 8 ensuite bedrooms. The 4 bedrooms in the Main House are all oversized and 3 have their own private balcony with sun loungers with full views of the bay and comfortable sun loungers to soak up the Rays. The Reef View Suites have full bi-fold doors and stunning views from their deck. The Folly Tower bedroom in the pool is very private but the smallest of the bedrooms, it has a large bathroom with a dressing area on the first floor with the bedroom at the top of the tower. Down on our private white sand beach resides our Beach House villa. It has four huge bedrooms (with tub) and imported king-size beds, and 2 twin bedrooms with ensuite bathrooms and (imported twin-sized beds which can be combined to make a regular king-sized bed). Every room in this villa has floor to ceiling sliding or bi-fold doors with breathtaking views of the bay which can be enjoyed from the private balcony of the bedrooms. The entire estate can accommodate 30 adults and 14 kids comfortably.

The outdoor area features three beautiful swimming pools, a hot tub, and a cold water spa tub. There are multiple terraces with lounging area and dining area. It also offers a helipad and a boat dock. This property has both a small white sand gently sloping natural beach and a wrap-around, completely private, white sandy beach (man-made).

### EXTERIOR

- BBQ
- Boat Dock
- Fire Pit
- Helipad
- Jacuzzi Outdoor
- Lounger and Chair
- Outdoor Dining
- Patio
- Pool Bar
- Pool Outdoor Infinity