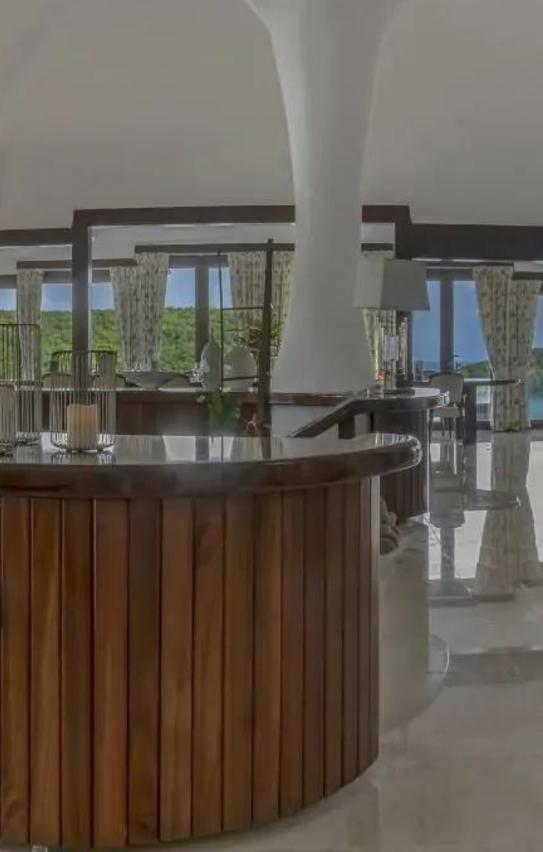

The outdoor area features three beautiful swimming pools, a hot tub, and a cold water spa tub. There are multiple terraces with lounging area and dining area. It also offers a helipad and a boat dock. This property has both a small white sand gently sloping natural beach and a wrap-around, completely private, white sandy beach (man-made).

### EXTERIOR

- BBQ
- Boat Dock
- Fire Pit
- Helipad
- Jacuzzi Outdoor
- Lounger and Chair
- Outdoor Dining
- Patio
- Pool Bar
- Pool Outdoor Infinity