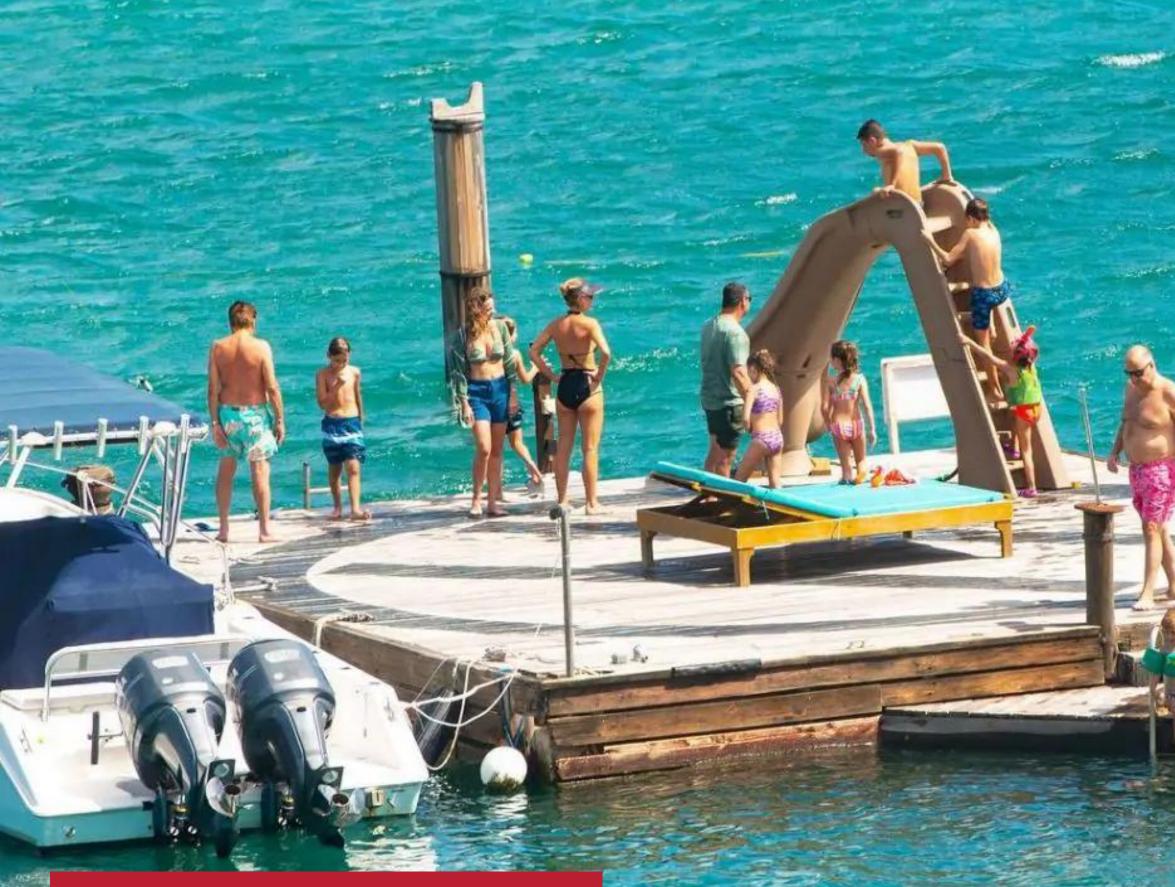

The outdoor area features three beautiful swimming pools, a hot tub, and a cold water spa tub. There are multiple terraces with lounging area and dining area. It also offers a helipad and a boat dock. This property has both a small white sand gently sloping natural beach and a wrap-around, completely private, white sandy beach (man-made).

### EXTERIOR

- BBQ
- Boat Dock
- Fire Pit
- Helipad
- Jacuzzi Outdoor
- Lounger and Chair
- Outdoor Dining
- Patio
- Pool Bar
- Pool Outdoor Infinity