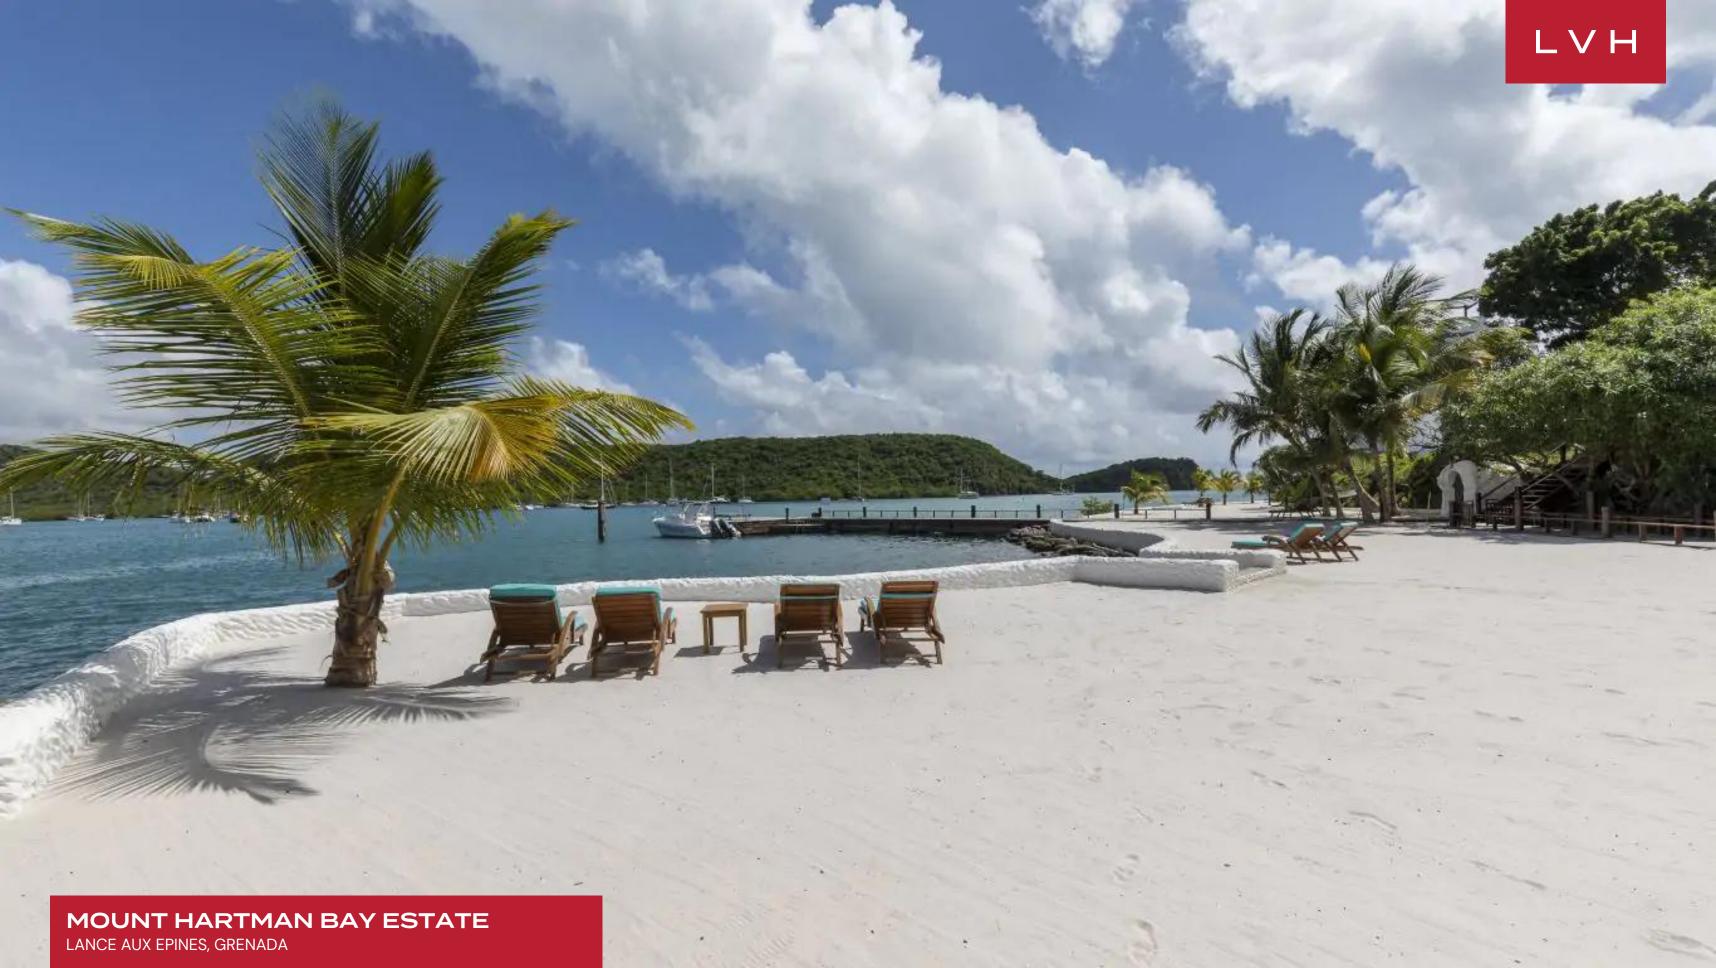

### MOUNT HARTMAN BAY ESTATE

#### LANCE AUX EPINES, GRENADA

Mount Hartman Bay Estate is a magnificent retreat situated on a privately owned 6.5-acre peninsula on the beautiful and unspoilt island of Grenada.

This estate comprises three accommodation areas including the Main House, the Beach House, and the Bayview Villas. The Main House with its Top Reef View suites and Folly Tower suite is the original residence to be built on the property. It can accommodate up to 20 people in 8 ensuite bedrooms. The 4 bedrooms in the Main House are all oversized and 3 have their own private balcony with sun loungers with full views of the bay and comfortable sun loungers to soak up the Rays. The Reef View Suites have full bi-fold doors and stunning views from their deck. The Folly Tower bedroom in the pool is very private but the smallest of the bedrooms, it has a large bathroom with a dressing area on the first floor with the bedroom at the top of the tower. Down on our private white sand beach resides our Beach House villa. It has four huge bedrooms (with tub) and imported king-size beds, and 2 twin bedrooms with ensuite bathrooms and (imported twin-sized beds which can be combined to make a regular king-sized bed). Every room in this villa has floor to ceiling sliding or bi-fold doors with breathtaking views of the bay which can be enjoyed from the private balcony of the bedrooms. The entire estate can accommodate 30 adults and 14 kids comfortably.

The outdoor area features three beautiful swimming pools, a hot tub, and a cold water spa tub. There are multiple terraces with lounging area and dining area. It also offers a helipad and a boat dock. This property has both a small white sand gently sloping natural beach and a wrap-around, completely private, white sandy beach (man-made).

#### LOCATION

- Beach Front
- Water Front