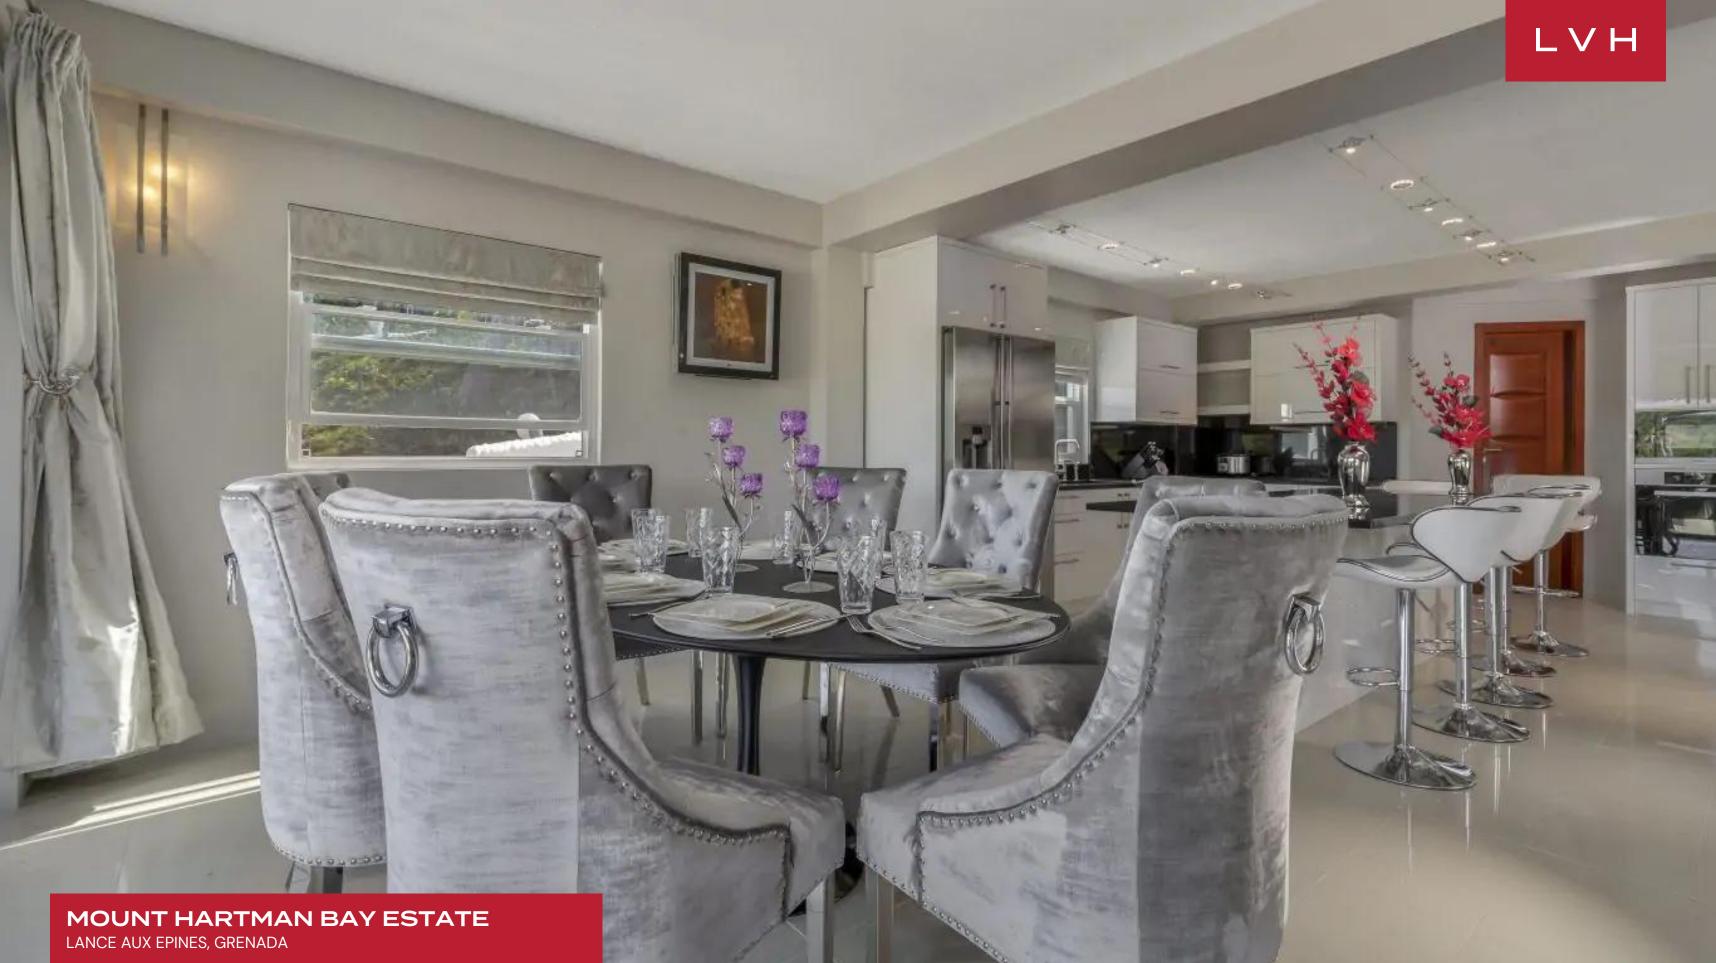

### MOUNT HARTMAN BAY ESTATE

#### LANCE AUX EPINES, GRENADA

Mount Hartman Bay Estate is a magnificent retreat situated on a privately owned 6.5-acre peninsula on the beautiful and unspoilt island of Grenada.

This estate comprises three accommodation areas including the Main House, the Beach House, and the Bayview Villas. The Main House with its Top Reef View suites and Folly Tower suite is the original residence to be built on the property. It can accommodate up to 20 people in 8 ensuite bedrooms. The 4 bedrooms in the Main House are all oversized and 3 have their own private balcony with sun loungers with full views of the bay and comfortable sun loungers to soak up the Rays. The Reef View Suites have full bi-fold doors and stunning views from their deck. The Folly Tower bedroom in the pool is very private but the smallest of the bedrooms, it has a large bathroom with a dressing area on the first floor with the bedroom at the top of the tower. Down on our private white sand beach resides our Beach House villa. It has four huge bedrooms (with tub) and imported king-size beds, and 2 twin bedrooms with ensuite bathrooms and (imported twin-sized beds which can be combined to make a regular king-sized bed). Every room in this villa has floor to ceiling sliding or bi-fold doors with breathtaking views of the bay which can be enjoyed from the private balcony of the bedrooms. The entire estate can accommodate 30 adults and 14 kids comfortably.

### INTERIOR

- Air Conditioning
- Cable/Satellite TV
- Dining Room
- Gym