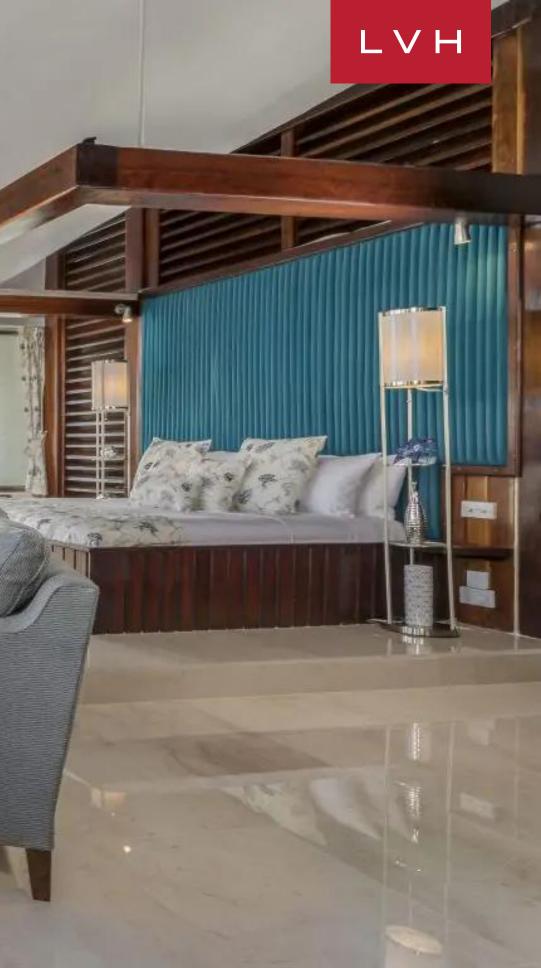

#### LANCE AUX EPINES, GRENADA

Mount Hartman Bay Estate is a magnificent retreat situated on a privately owned 6.5-acre peninsula on the beautiful and unspoilt island of Grenada.

This estate comprises three accommodation areas including the Main House, the Beach House, and the Bayview Villas. The Main House with its Top Reef View suites and Folly Tower suite is the original residence to be built on the property. It can accommodate up to 20 people in 8 ensuite bedrooms. The 4 bedrooms in the Main House are all oversized and 3 have their own private balcony with sun loungers with full views of the bay and comfortable sun loungers to soak up the Rays. The Reef View Suites have full bi-fold doors and stunning views from their deck. The Folly Tower bedroom in the pool is very private but the smallest of the bedrooms, it has a large bathroom with a dressing area on the first floor with the bedroom at the top of the tower. Down on our private white sand beach resides our Beach House villa. It has four huge bedrooms (with tub) and imported king-size beds, and 2 twin bedrooms with ensuite bathrooms and (imported twin-sized beds which can be combined to make a regular king-sized bed). Every room in this villa has floor to ceiling sliding or bi-fold doors with breathtaking views of the bay which can be enjoyed from the private balcony of the bedrooms. The entire estate can accommodate 30 adults and 14 kids comfortably.