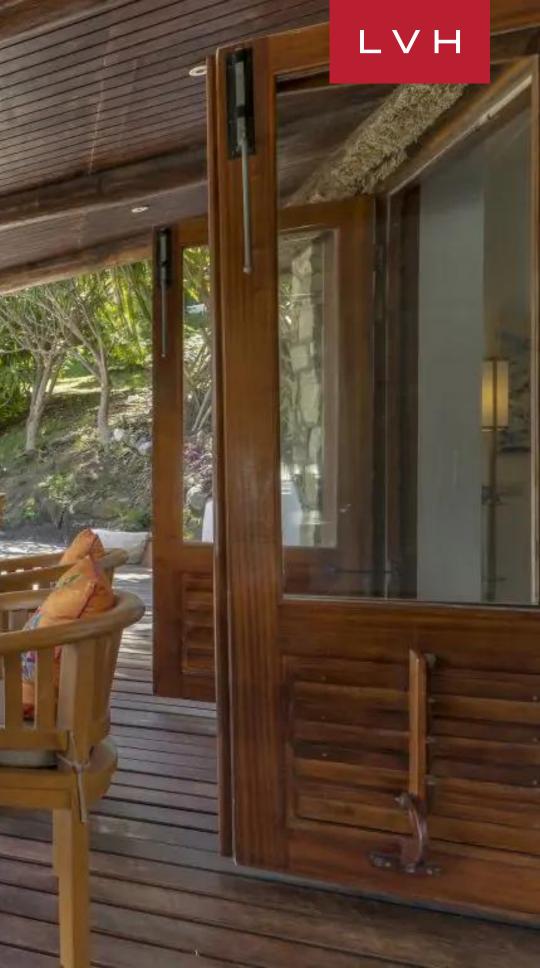

#### LANCE AUX EPINES, GRENADA

Mount Hartman Bay Estate is a magnificent retreat situated on a privately owned 6.5-acre peninsula on the beautiful and unspoilt island of Grenada.

This estate comprises three accommodation areas including the Main House, the Beach House, and the Bayview Villas. The Main House with its Top Reef View suites and Folly Tower suite is the original residence to be built on the property. It can accommodate up to 20 people in 8 ensuite bedrooms. The 4 bedrooms in the Main House are all oversized and 3 have their own private balcony with sun loungers with full views of the bay and comfortable sun loungers to soak up the Rays. The Reef View Suites have full bi-fold doors and stunning views from their deck. The Folly Tower bedroom in the pool is very private but the smallest of the bedrooms, it has a large bathroom with a dressing area on the first floor with the bedroom at the top of the tower. Down on our private white sand beach resides our Beach House villa. It has four huge bedrooms (with tub) and imported king-size beds, and 2 twin bedrooms with ensuite bathrooms and (imported twin-sized beds which can be combined to make a regular king-sized bed). Every room in this villa has floor to ceiling sliding or bi-fold doors with breathtaking views of the bay which can be enjoyed from the private balcony of the bedrooms. The entire estate can accommodate 30 adults and 14 kids comfortably.