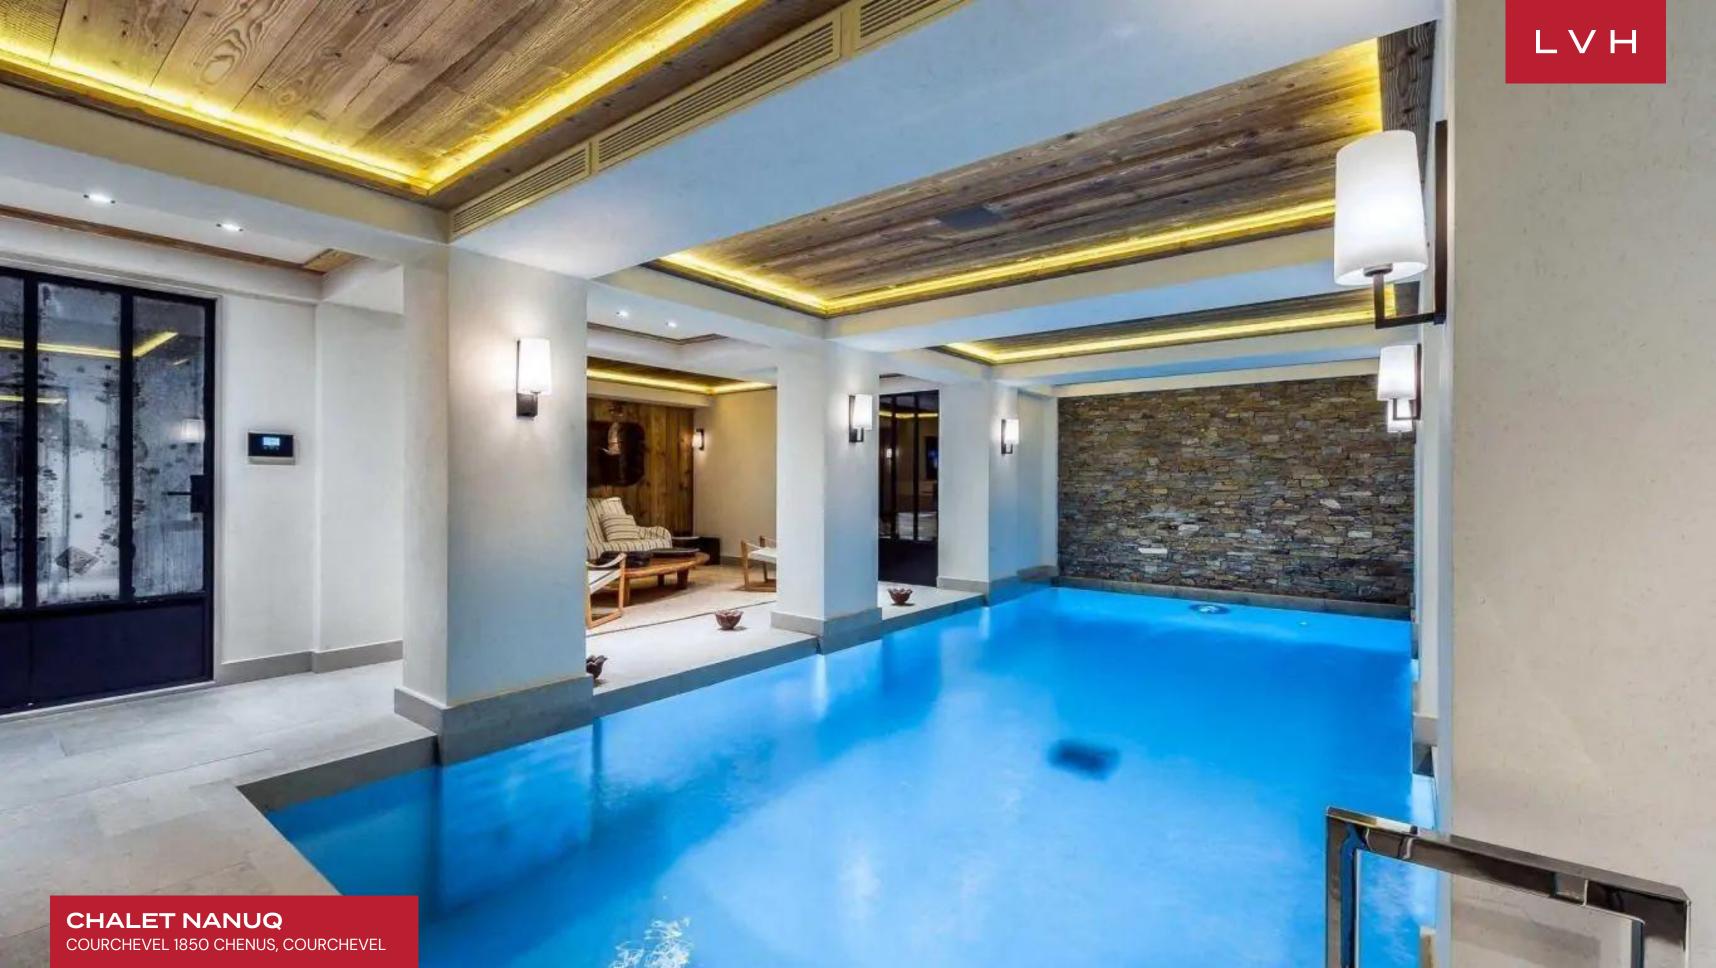

This traditional multistory chalet dazzles with its beautifully appointed common areas. A gorgeous top-floor lounge presents the epitome of snowed-in coziness, nestled beneath glorious vaulted exposed beam ceilings. Roughhwn timber merges with decadent upholstery and textiles, curating a retreat of utmost serenity and relaxation. Sumptuous seating arrangements, an alluring fireplace, and bohemian decor elements embellish an intimate apresski venue like no other. Sliding glass walls embrace the stately double-story dining hall with fairy light entangled deer antlers, offering a touch of cabin-in-the-woods whimsy to the formal ambiance. Nanuq features top-notch amenities, including a games room, cinema, ski, and boot area. Spectacular wellness facilities place the chalet amongst Courcheval's finest with a lavish spa area, swimming pool, sauna, steam room, treatment room, and gym. Relaxation or recreation Chalet Nanuq exceeds the most demanding expectations, with an internal elevator serving all estate floors. Six luxury bedrooms accommodate twelve guests in utmost comfort, style, and discretion.

#### INTERIOR

- Bar
- Billiards Table
- Cable/Satellite TV
- Dining Room
- Fireplace
- Gym
- Hammam
- Laundry
- Massage Room
- Pool Indoor