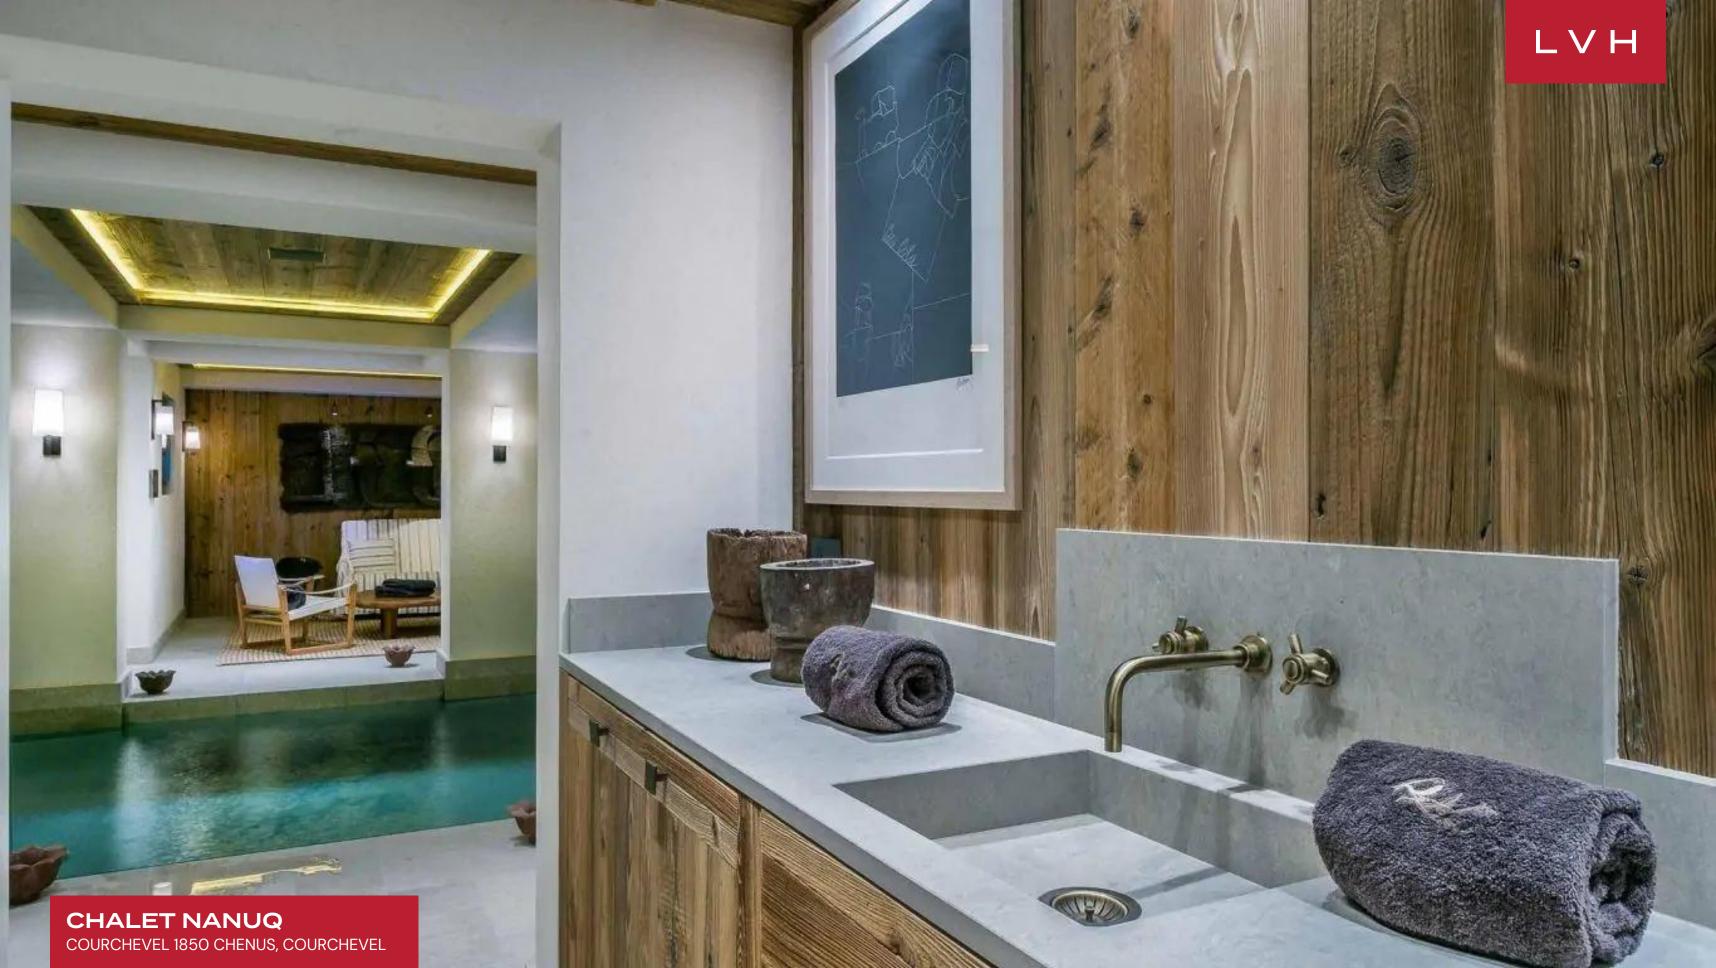

This traditional multistory chalet dazzles with its beautifully appointed common areas. A gorgeous top-floor lounge presents the epitome of snowed-in coziness, nestled beneath glorious vaulted exposed beam ceilings. Roughhwn timber merges with decadent upholstery and textiles, curating a retreat of utmost serenity and relaxation. Sumptuous seating arrangements, an alluring fireplace, and bohemian decor elements embellish an intimate apresski venue like no other. Sliding glass walls embrace the stately double-story dining hall with fairy light entangled deer antlers, offering a touch of cabin-in-the-woods whimsy to the formal ambiance. Nanuq features top-notch amenities, including a games room, cinema, ski, and boot area. Spectacular wellness facilities place the chalet amongst Courcheval's finest with a lavish spa area, swimming pool, sauna, steam room, treatment room, and gym. Relaxation or recreation Chalet Nanuq exceeds the most demanding expectations, with an internal elevator serving all estate floors. Six luxury bedrooms accommodate twelve guests in utmost comfort, style, and discretion.

#### INTERIOR

- Bar
- Billiards Table
- Cable/Satellite TV
- Dining Room
- Fireplace
- Gym
- Hammam
- Laundry
- Massage Room
- Pool Indoor