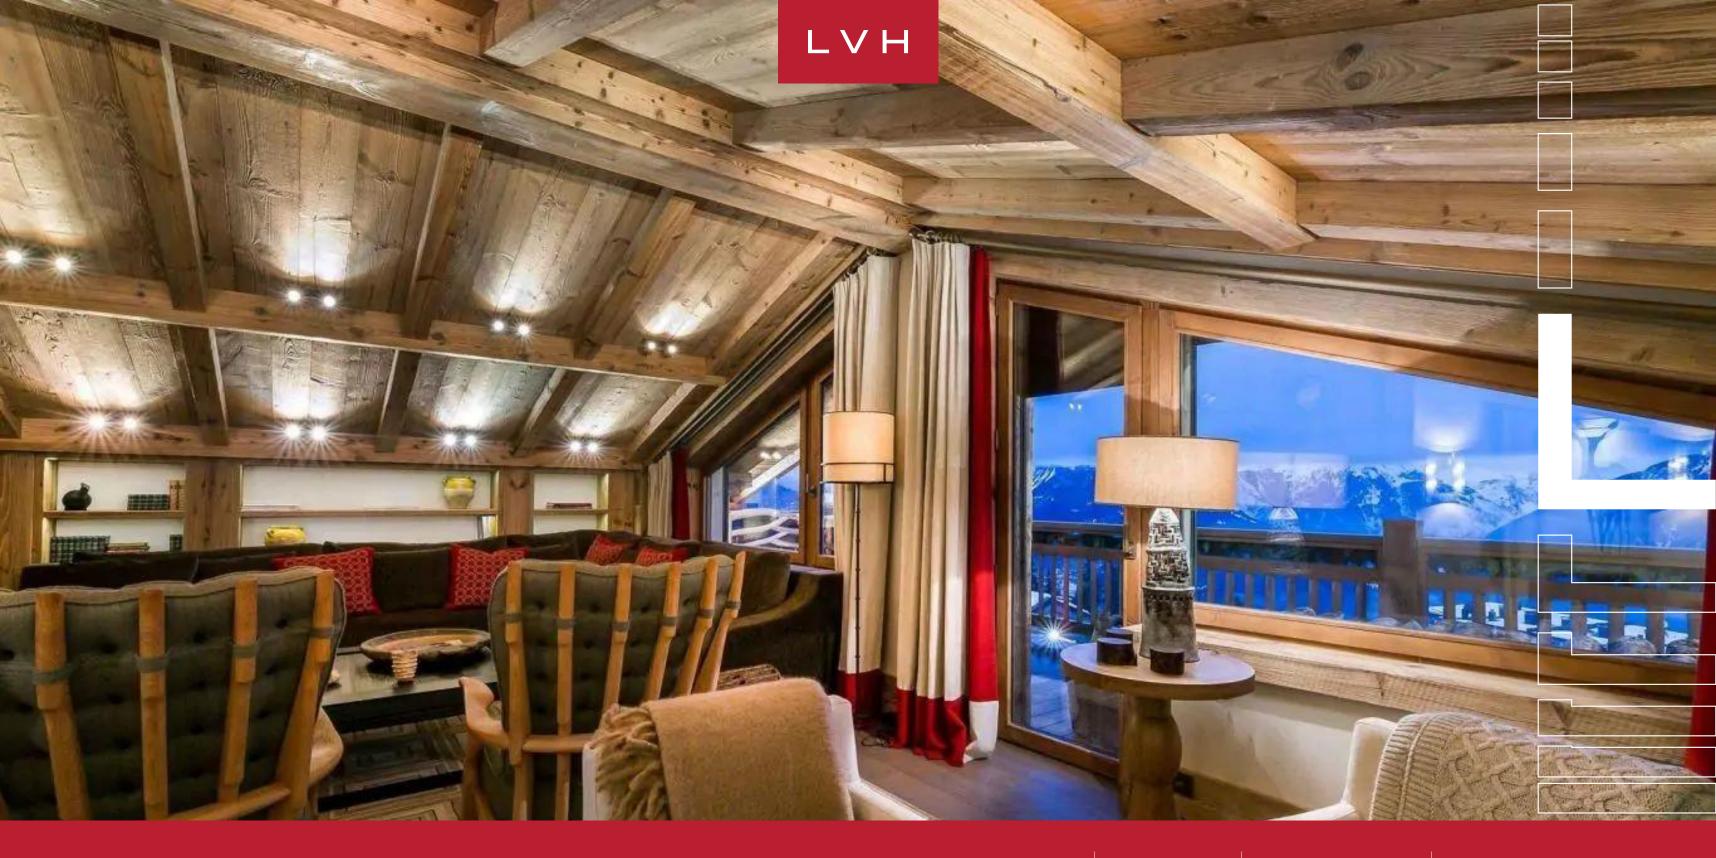

This traditional multistory chalet dazzles with its beautifully appointed common areas. A gorgeous top-floor lounge presents the epitome of snowed-in coziness, nestled beneath glorious vaulted exposed beam ceilings. Roughhwn timber merges with decadent upholstery and textiles, curating a retreat of utmost serenity and relaxation. Sumptuous seating arrangements, an alluring fireplace, and bohemian decor elements embellish an intimate apresski venue like no other. Sliding glass walls embrace the stately double-story dining hall with fairy light entangled deer antlers, offering a touch of cabin-in-the-woods whimsy to the formal ambiance. Nanuq features top-notch amenities, including a games room, cinema, ski, and boot area. Spectacular wellness facilities place the chalet amongst Courcheval's finest with a lavish spa area, swimming pool, sauna, steam room, treatment room, and gym. Relaxation or recreation Chalet Nanuq exceeds the most demanding expectations, with an internal elevator serving all estate floors. Six luxury bedrooms accommodate twelve guests in utmost comfort, style, and discretion.