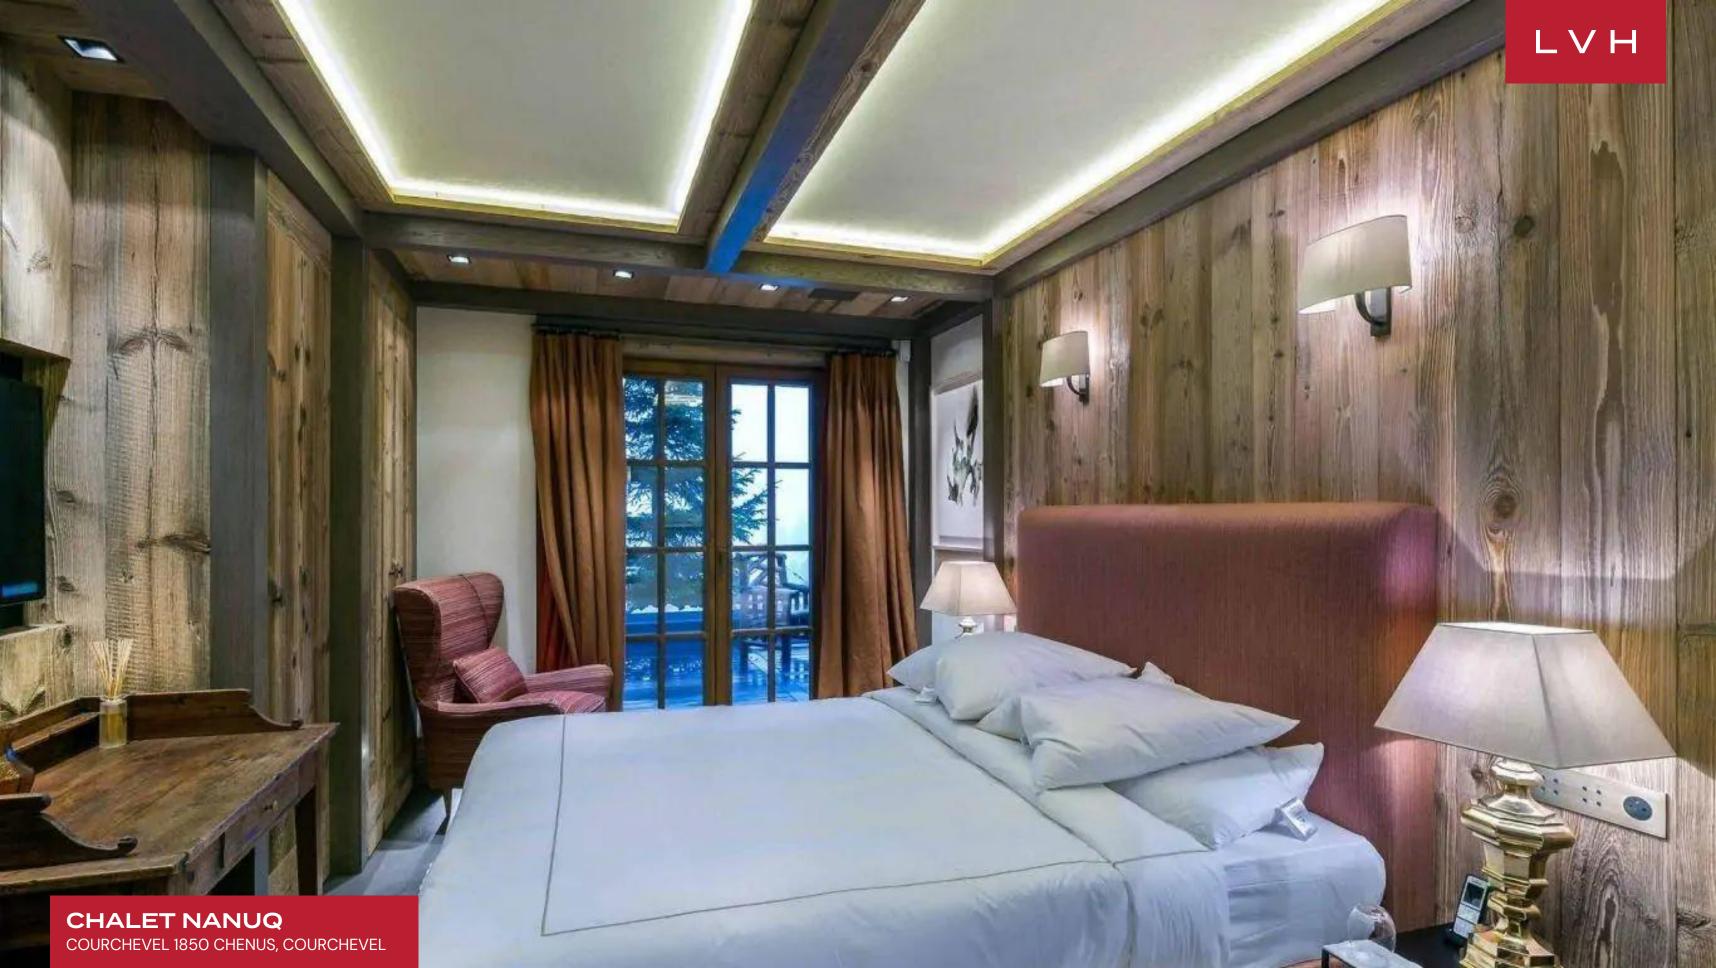

CHALET NANUQ
COURCHEVEL 1850 CHENUS, COURCHEVEL, FRANCE

6 BEDROOMS 12 GUESTS 6 BATHROOMS **5,576** SQUARE FEET

This traditional multistory chalet dazzles with its beautifully appointed common areas. A gorgeous top-floor lounge presents the epitome of snowed-in coziness, nestled beneath glorious vaulted exposed beam ceilings. Roughhwn timber merges with decadent upholstery and textiles, curating a retreat of utmost serenity and relaxation. Sumptuous seating arrangements, an alluring fireplace, and bohemian decor elements embellish an intimate apresski venue like no other. Sliding glass walls embrace the stately double-story dining hall with fairy light entangled deer antlers, offering a touch of cabin-in-the-woods whimsy to the formal ambiance. Nanuq features top-notch amenities, including a games room, cinema, ski, and boot area. Spectacular wellness facilities place the chalet amongst Courcheval's finest with a lavish spa area, swimming pool, sauna, steam room, treatment room, and gym. Relaxation or recreation Chalet Nanuq exceeds the most demanding expectations, with an internal elevator serving all estate floors. Six luxury bedrooms accommodate twelve guests in utmost comfort, style, and discretion.