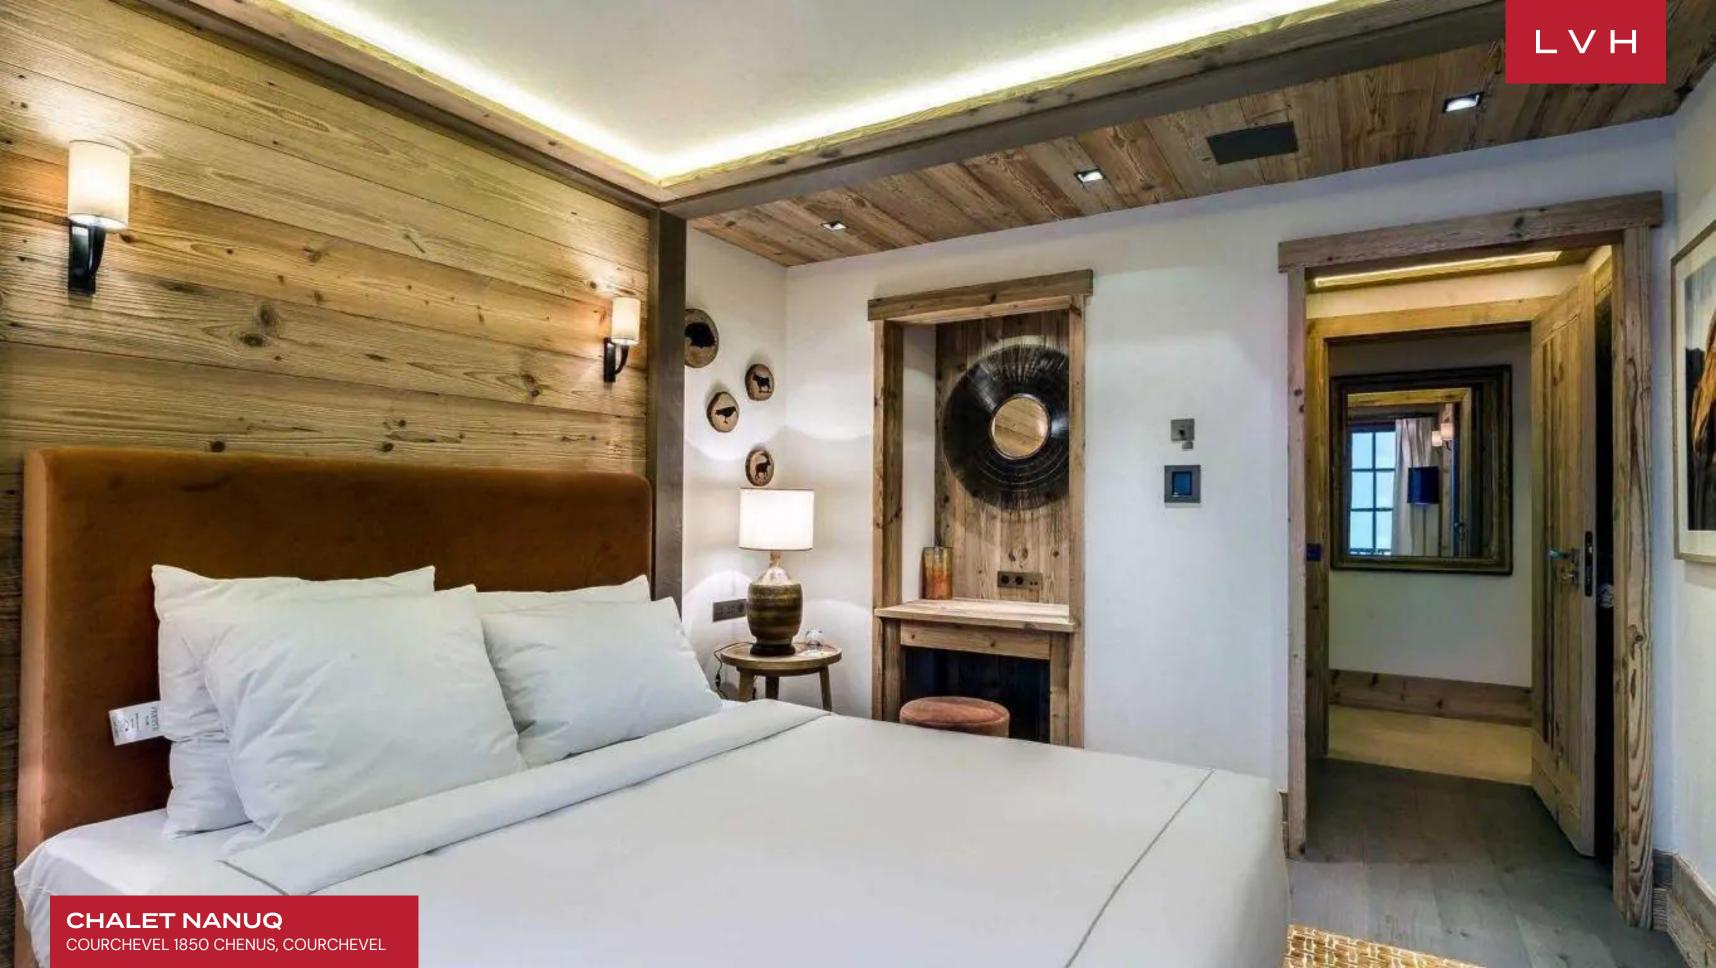

This traditional multistory chalet dazzles with its beautifully appointed common areas. A gorgeous top-floor lounge presents the epitome of snowed-in coziness, nestled beneath glorious vaulted exposed beam ceilings. Roughhwn timber merges with decadent upholstery and textiles, curating a retreat of utmost serenity and relaxation. Sumptuous seating arrangements, an alluring fireplace, and bohemian decor elements embellish an intimate apresski venue like no other. Sliding glass walls embrace the stately double-story dining hall with fairy light entangled deer antlers, offering a touch of cabin-in-the-woods whimsy to the formal ambiance. Nanuq features top-notch amenities, including a games room, cinema, ski, and boot area. Spectacular wellness facilities place the chalet amongst Courcheval's finest with a lavish spa area, swimming pool, sauna, steam room, treatment room, and gym. Relaxation or recreation Chalet Nanuq exceeds the most demanding expectations, with an internal elevator serving all estate floors. Six luxury bedrooms accommodate twelve guests in utmost comfort, style, and discretion.