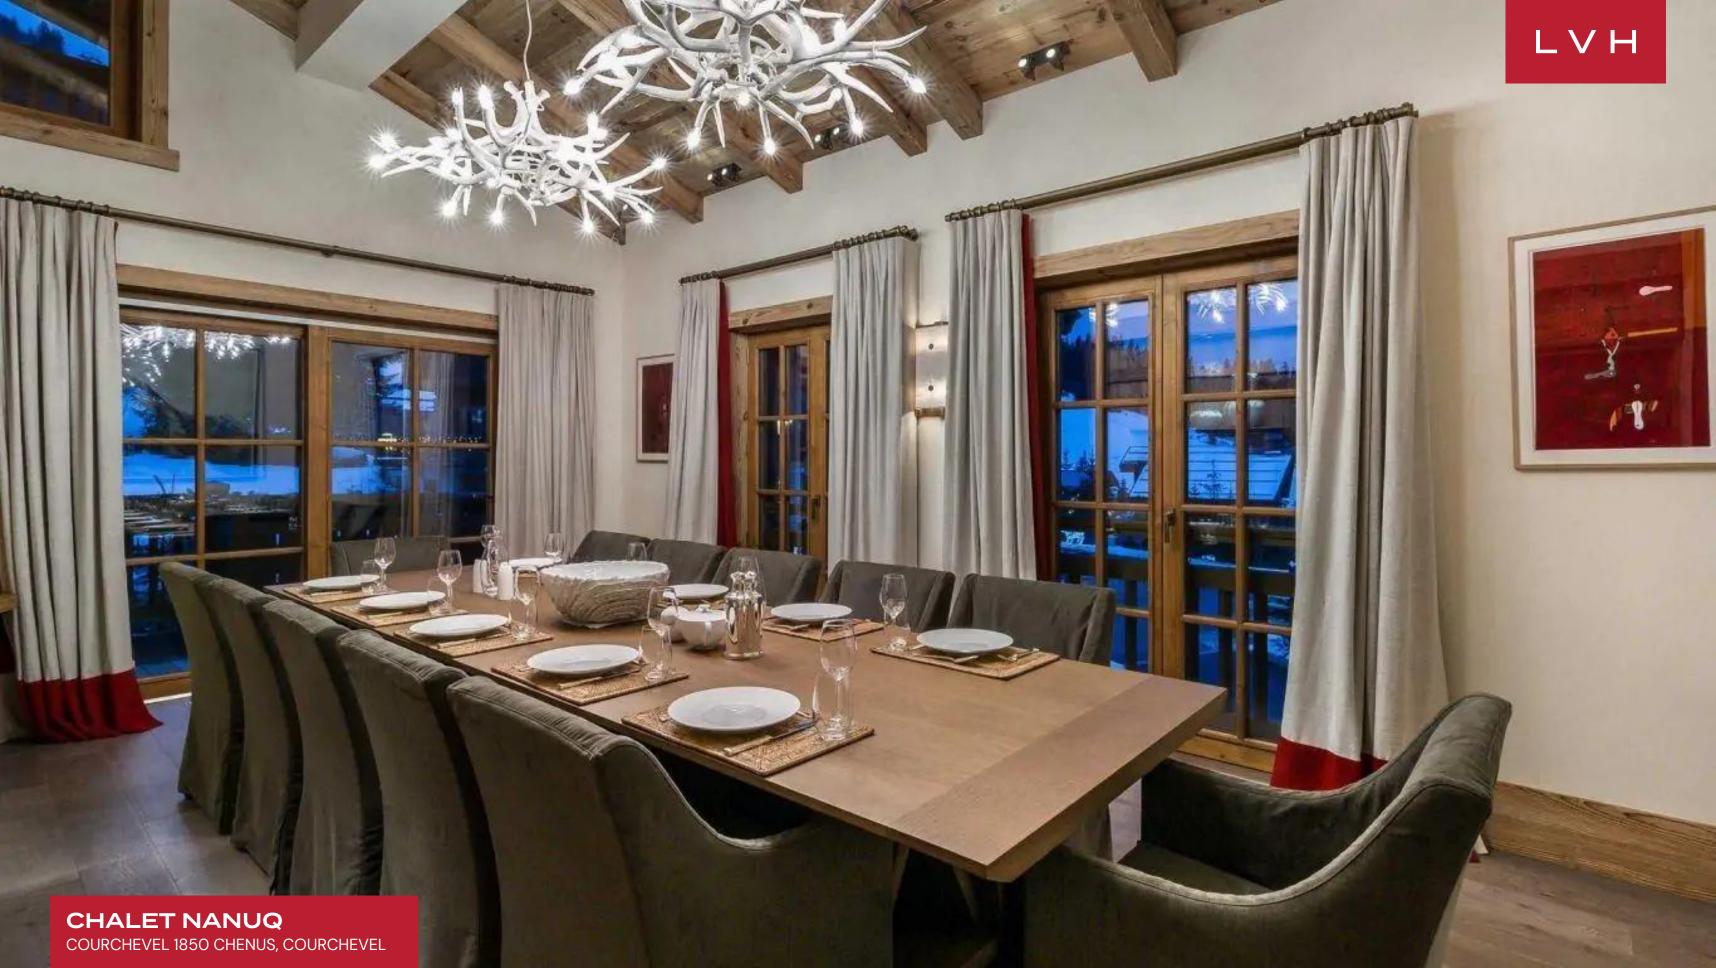

CHALET NANUQ
COURCHEVEL 1850 CHENUS, COURCHEVEL, FRANCE

6 BEDROOMS 12 GUESTS 6 BATHROOMS **5,576** SQUARE FEET

This traditional multistory chalet dazzles with its beautifully appointed common areas. A gorgeous top-floor lounge presents the epitome of snowed-in coziness, nestled beneath glorious vaulted exposed beam ceilings. Roughhwn timber merges with decadent upholstery and textiles, curating a retreat of utmost serenity and relaxation. Sumptuous seating arrangements, an alluring fireplace, and bohemian decor elements embellish an intimate apresski venue like no other. Sliding glass walls embrace the stately double-story dining hall with fairy light entangled deer antlers, offering a touch of cabin-in-the-woods whimsy to the formal ambiance. Nanuq features top-notch amenities, including a games room, cinema, ski, and boot area. Spectacular wellness facilities place the chalet amongst Courcheval's finest with a lavish spa area, swimming pool, sauna, steam room, treatment room, and gym. Relaxation or recreation Chalet Nanuq exceeds the most demanding expectations, with an internal elevator serving all estate floors. Six luxury bedrooms accommodate twelve guests in utmost comfort, style, and discretion.