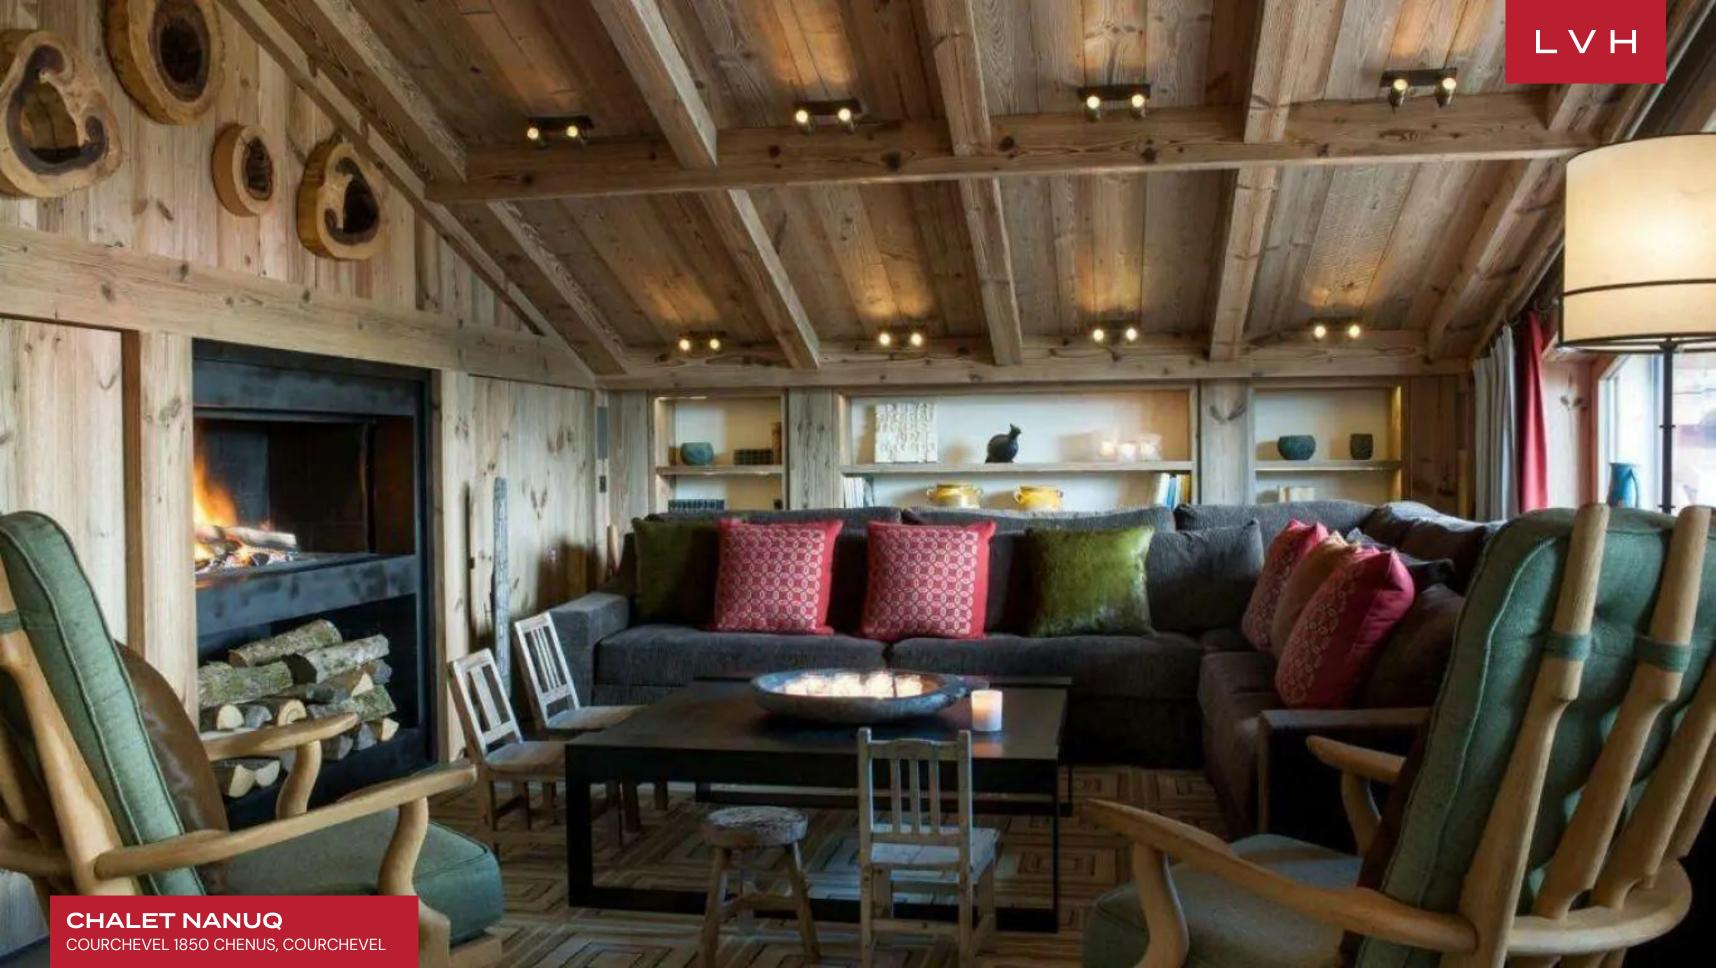

CHALET NANUQ
COURCHEVEL 1850 CHENUS, COURCHEVEL, FRANCE

6 BEDROOMS 12 GUESTS 6 BATHROOMS **5,576** SQUARE FEET

This traditional multistory chalet dazzles with its beautifully appointed common areas. A gorgeous top-floor lounge presents the epitome of snowed-in coziness, nestled beneath glorious vaulted exposed beam ceilings. Roughhwn timber merges with decadent upholstery and textiles, curating a retreat of utmost serenity and relaxation. Sumptuous seating arrangements, an alluring fireplace, and bohemian decor elements embellish an intimate apresski venue like no other. Sliding glass walls embrace the stately double-story dining hall with fairy light entangled deer antlers, offering a touch of cabin-in-the-woods whimsy to the formal ambiance. Nanuq features top-notch amenities, including a games room, cinema, ski, and boot area. Spectacular wellness facilities place the chalet amongst Courcheval's finest with a lavish spa area, swimming pool, sauna, steam room, treatment room, and gym. Relaxation or recreation Chalet Nanuq exceeds the most demanding expectations, with an internal elevator serving all estate floors. Six luxury bedrooms accommodate twelve guests in utmost comfort, style, and discretion.