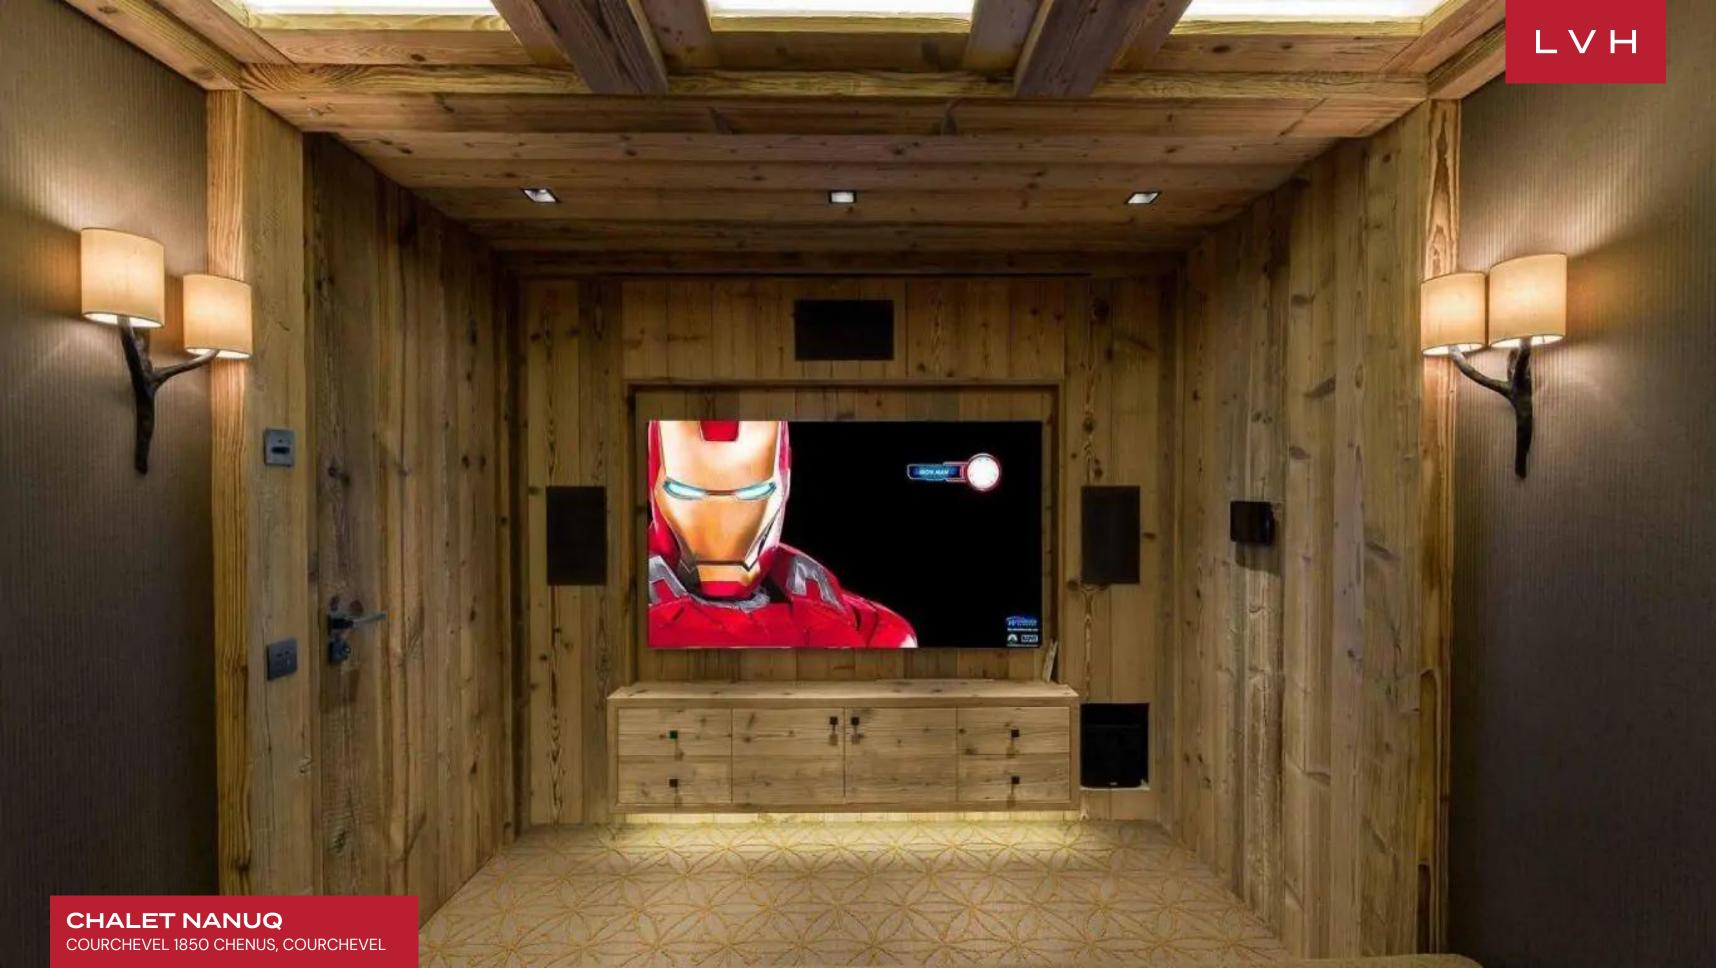

This traditional multistory chalet dazzles with its beautifully appointed common areas. A gorgeous top-floor lounge presents the epitome of snowed-in coziness, nestled beneath glorious vaulted exposed beam ceilings. Roughhwn timber merges with decadent upholstery and textiles, curating a retreat of utmost serenity and relaxation. Sumptuous seating arrangements, an alluring fireplace, and bohemian decor elements embellish an intimate apresski venue like no other. Sliding glass walls embrace the stately double-story dining hall with fairy light entangled deer antlers, offering a touch of cabin-in-the-woods whimsy to the formal ambiance. Nanuq features top-notch amenities, including a games room, cinema, ski, and boot area. Spectacular wellness facilities place the chalet amongst Courcheval's finest with a lavish spa area, swimming pool, sauna, steam room, treatment room, and gym. Relaxation or recreation Chalet Nanuq exceeds the most demanding expectations, with an internal elevator serving all estate floors. Six luxury bedrooms accommodate twelve guests in utmost comfort, style, and discretion.