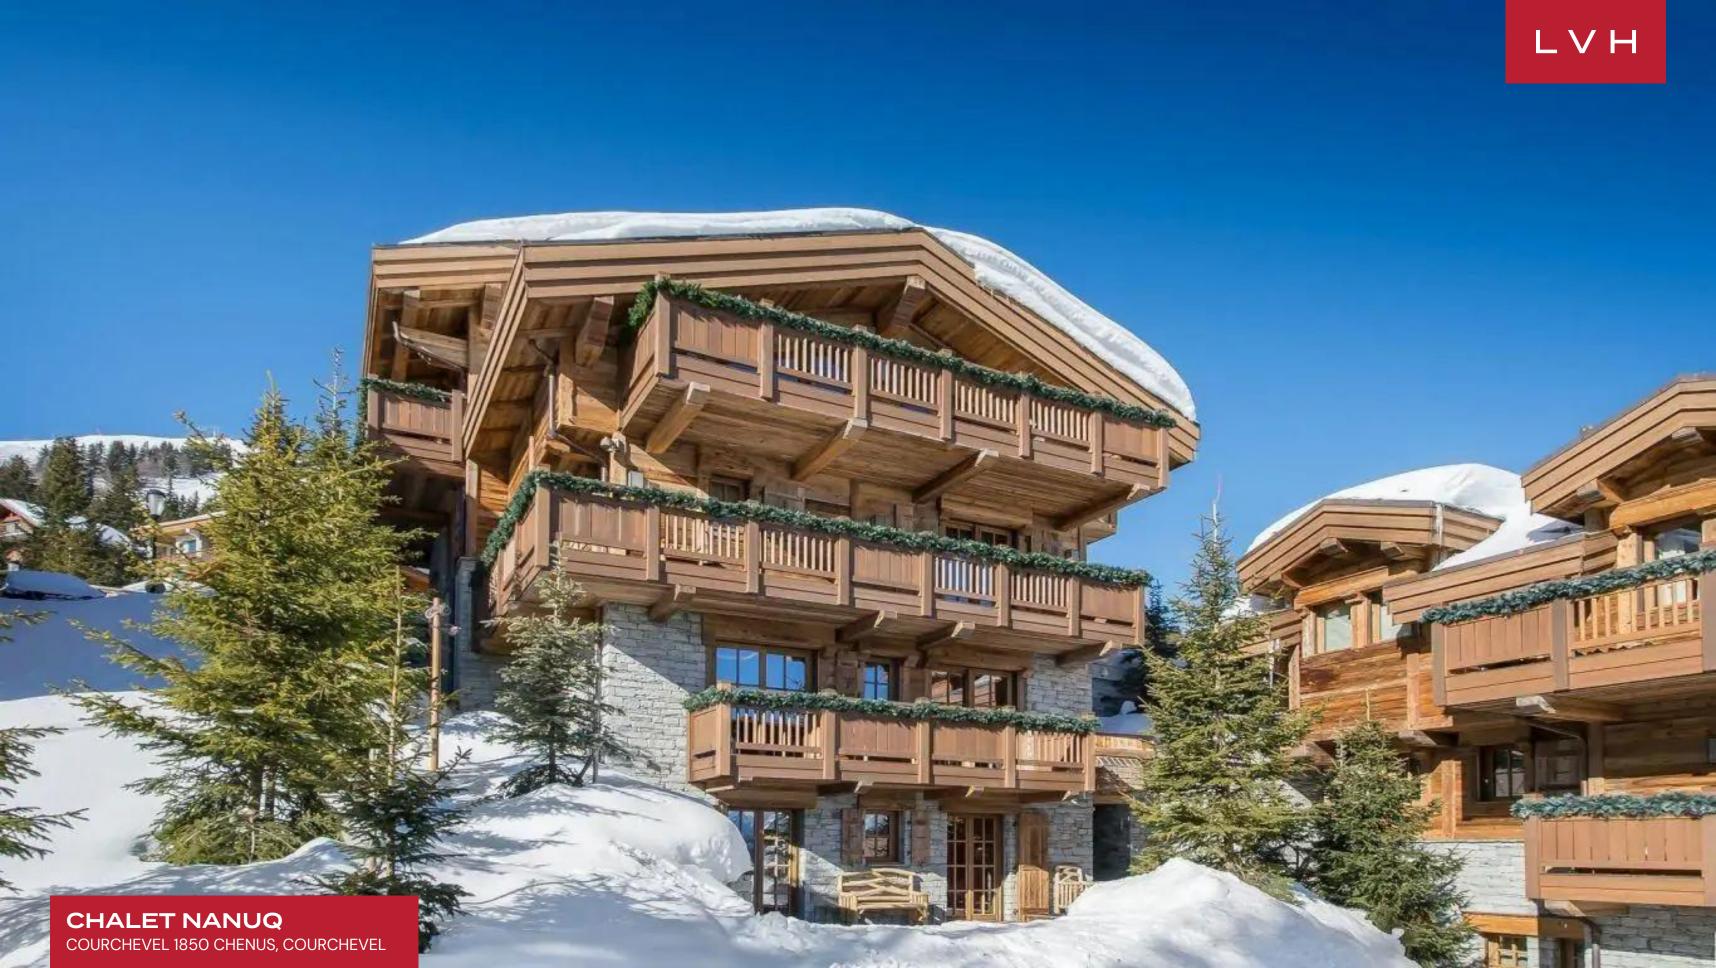

#### COURCHEVEL 1850 CHENUS, COURCHEVEL

Chalet Nanuq is an enchanting property perfected in ski-lodge romanticism and contemporary chic refinement. Ideally located in the district of Chenus, the estate boasts quick access to the resort village center, celebrated for high-end retail and fine dining institutions. A minute's walk separates guests from the edge of the piste, with this luxurious vacation chalet centrally orbited by world-class ski slopes.

This traditional multistory chalet dazzles with its beautifully appointed common areas. A gorgeous top-floor lounge presents the epitome of snowed-in coziness, nestled beneath glorious vaulted exposed beam ceilings. Roughhwn timber merges with decadent upholstery and textiles, curating a retreat of utmost serenity and relaxation. Sumptuous seating arrangements, an alluring fireplace, and bohemian decor elements embellish an intimate apresski venue like no other. Sliding glass walls embrace the stately double-story dining hall with fairy light entangled deer antlers, offering a touch of cabin-in-the-woods whimsy to the formal ambiance. Nanuq features top-notch amenities, including a games room, cinema, ski, and boot area. Spectacular wellness facilities place the chalet amongst Courcheval's finest with a lavish spa area, swimming pool, sauna, steam room, treatment room, and gym. Relaxation or recreation Chalet Nanuq exceeds the most demanding expectations, with an internal elevator serving all estate floors. Six luxury bedrooms accommodate twelve guests in utmost comfort, style, and discretion.

Gorgeous wrap-around balconies command vertiginous views over the Tarentaise valley. Gather for a nightcap, regale with loved ones and marvel at an impossibly stary night sky. An additional Nordic bath on the terrace is accessible from the two bedrooms on the second floor, ensuring guests savor each moment in the great outdoors.