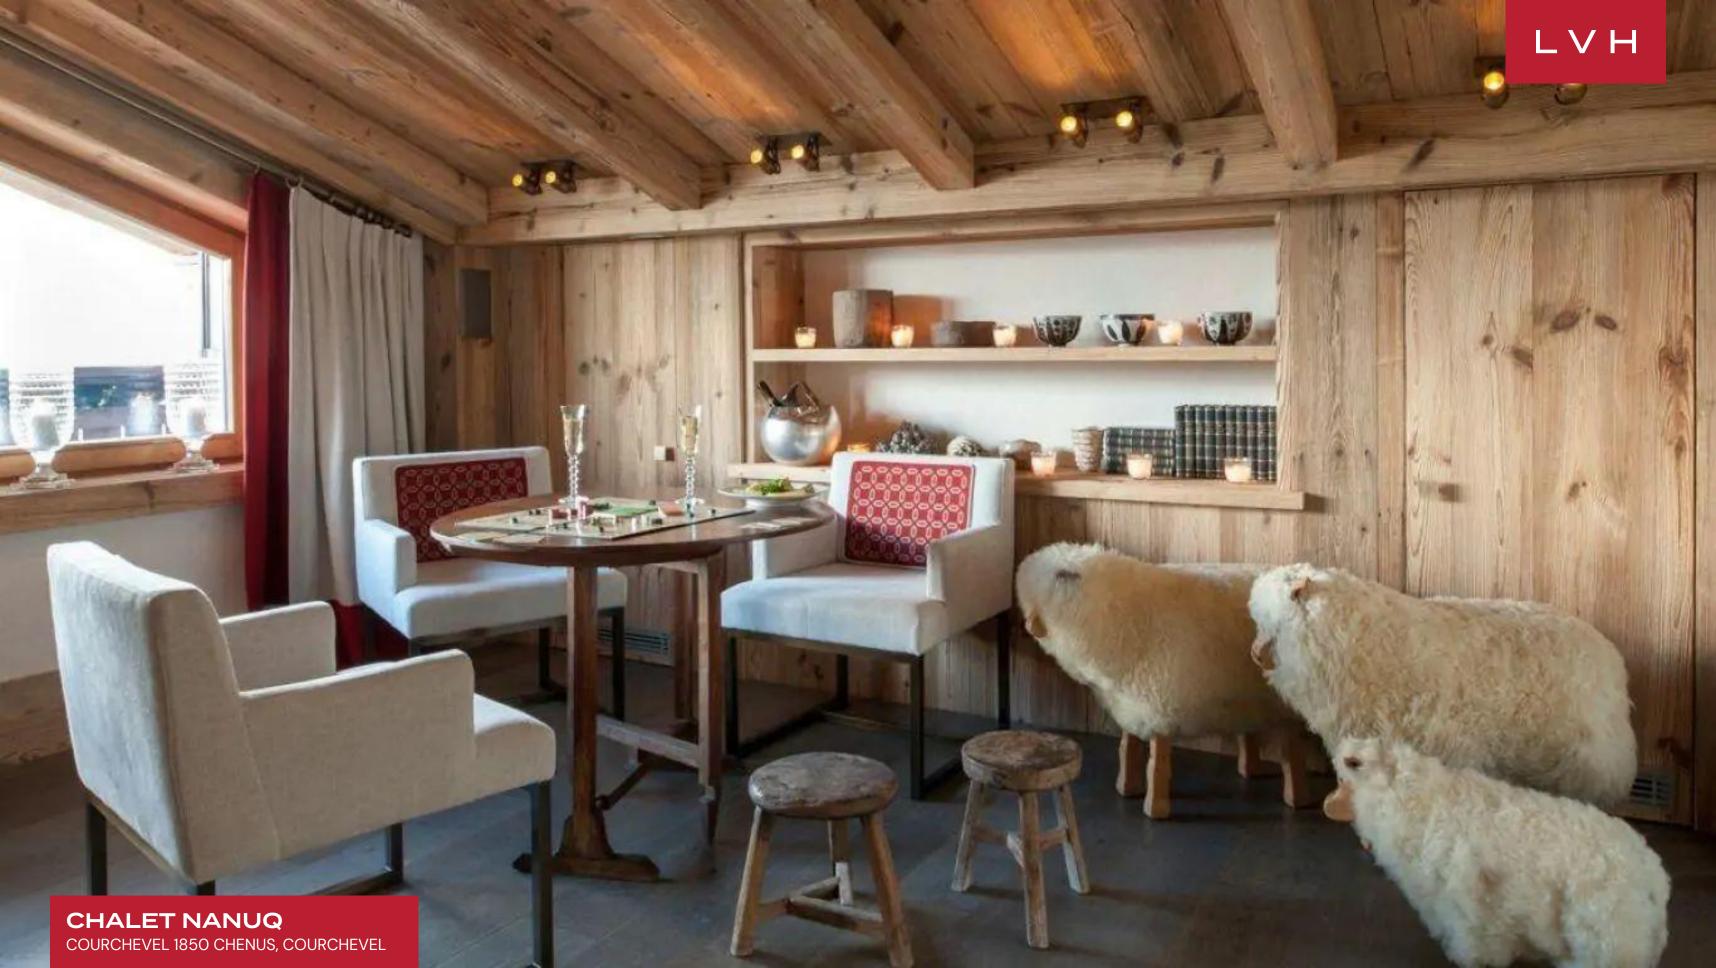

This traditional multistory chalet dazzles with its beautifully appointed common areas. A gorgeous top-floor lounge presents the epitome of snowed-in coziness, nestled beneath glorious vaulted exposed beam ceilings. Roughhwn timber merges with decadent upholstery and textiles, curating a retreat of utmost serenity and relaxation. Sumptuous seating arrangements, an alluring fireplace, and bohemian decor elements embellish an intimate apresski venue like no other. Sliding glass walls embrace the stately double-story dining hall with fairy light entangled deer antlers, offering a touch of cabin-in-the-woods whimsy to the formal ambiance. Nanuq features top-notch amenities, including a games room, cinema, ski, and boot area. Spectacular wellness facilities place the chalet amongst Courcheval's finest with a lavish spa area, swimming pool, sauna, steam room, treatment room, and gym. Relaxation or recreation Chalet Nanuq exceeds the most demanding expectations, with an internal elevator serving all estate floors. Six luxury bedrooms accommodate twelve guests in utmost comfort, style, and discretion.