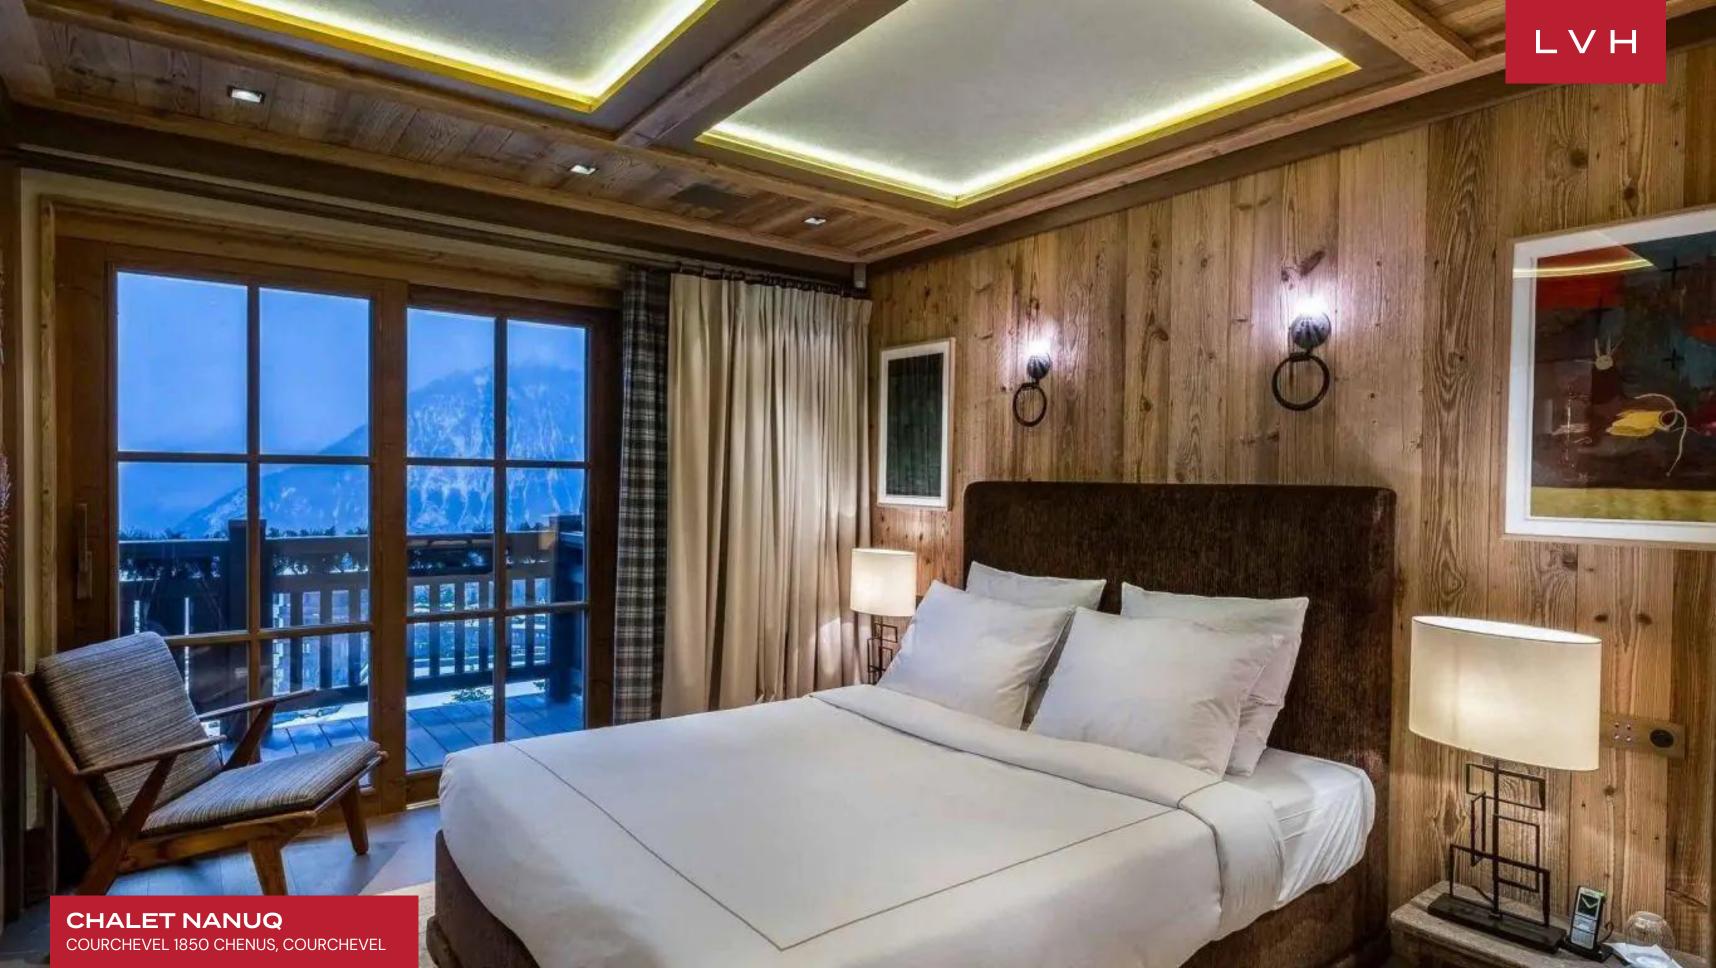

CHALET NANUQ
COURCHEVEL 1850 CHENUS, COURCHEVEL, FRANCE

6 BEDROOMS 12 GUESTS 6 BATHROOMS **5,576** SQUARE FEET

This traditional multistory chalet dazzles with its beautifully appointed common areas. A gorgeous top-floor lounge presents the epitome of snowed-in coziness, nestled beneath glorious vaulted exposed beam ceilings. Roughhwn timber merges with decadent upholstery and textiles, curating a retreat of utmost serenity and relaxation. Sumptuous seating arrangements, an alluring fireplace, and bohemian decor elements embellish an intimate apresski venue like no other. Sliding glass walls embrace the stately double-story dining hall with fairy light entangled deer antlers, offering a touch of cabin-in-the-woods whimsy to the formal ambiance. Nanuq features top-notch amenities, including a games room, cinema, ski, and boot area. Spectacular wellness facilities place the chalet amongst Courcheval's finest with a lavish spa area, swimming pool, sauna, steam room, treatment room, and gym. Relaxation or recreation Chalet Nanuq exceeds the most demanding expectations, with an internal elevator serving all estate floors. Six luxury bedrooms accommodate twelve guests in utmost comfort, style, and discretion.