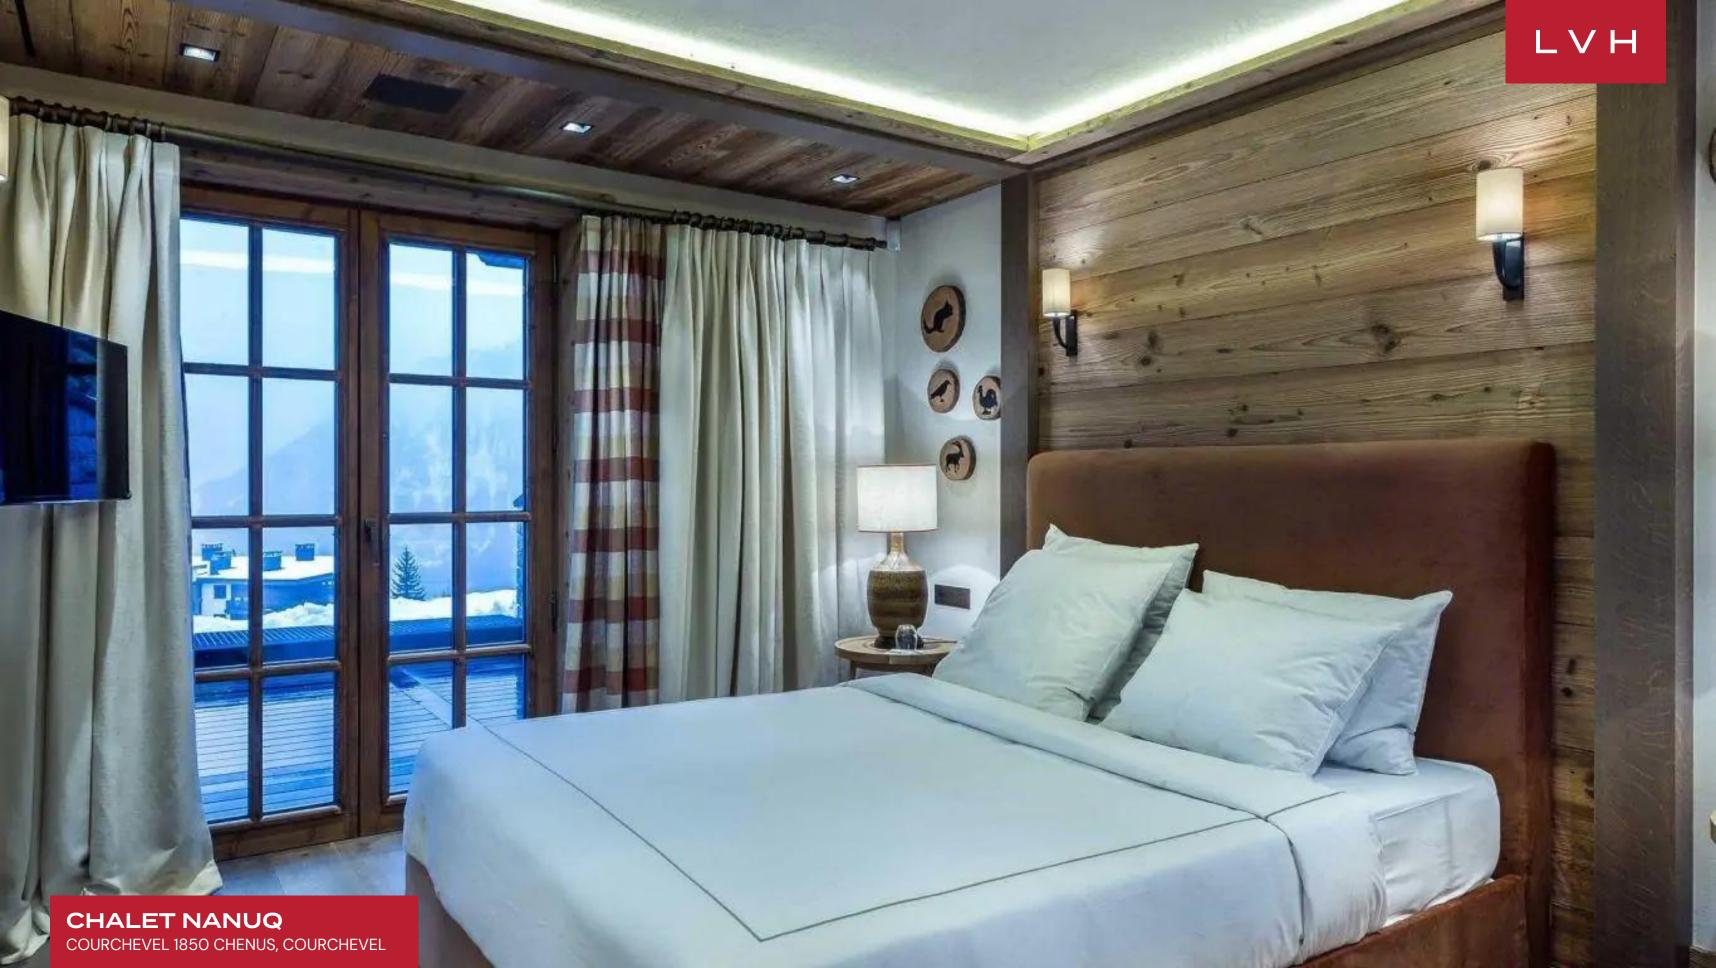

CHALET NANUQ
COURCHEVEL 1850 CHENUS, COURCHEVEL, FRANCE

6 BEDROOMS 12 GUESTS 6 BATHROOMS **5,576** SQUARE FEET

This traditional multistory chalet dazzles with its beautifully appointed common areas. A gorgeous top-floor lounge presents the epitome of snowed-in coziness, nestled beneath glorious vaulted exposed beam ceilings. Roughhwn timber merges with decadent upholstery and textiles, curating a retreat of utmost serenity and relaxation. Sumptuous seating arrangements, an alluring fireplace, and bohemian decor elements embellish an intimate apresski venue like no other. Sliding glass walls embrace the stately double-story dining hall with fairy light entangled deer antlers, offering a touch of cabin-in-the-woods whimsy to the formal ambiance. Nanuq features top-notch amenities, including a games room, cinema, ski, and boot area. Spectacular wellness facilities place the chalet amongst Courcheval's finest with a lavish spa area, swimming pool, sauna, steam room, treatment room, and gym. Relaxation or recreation Chalet Nanuq exceeds the most demanding expectations, with an internal elevator serving all estate floors. Six luxury bedrooms accommodate twelve guests in utmost comfort, style, and discretion.