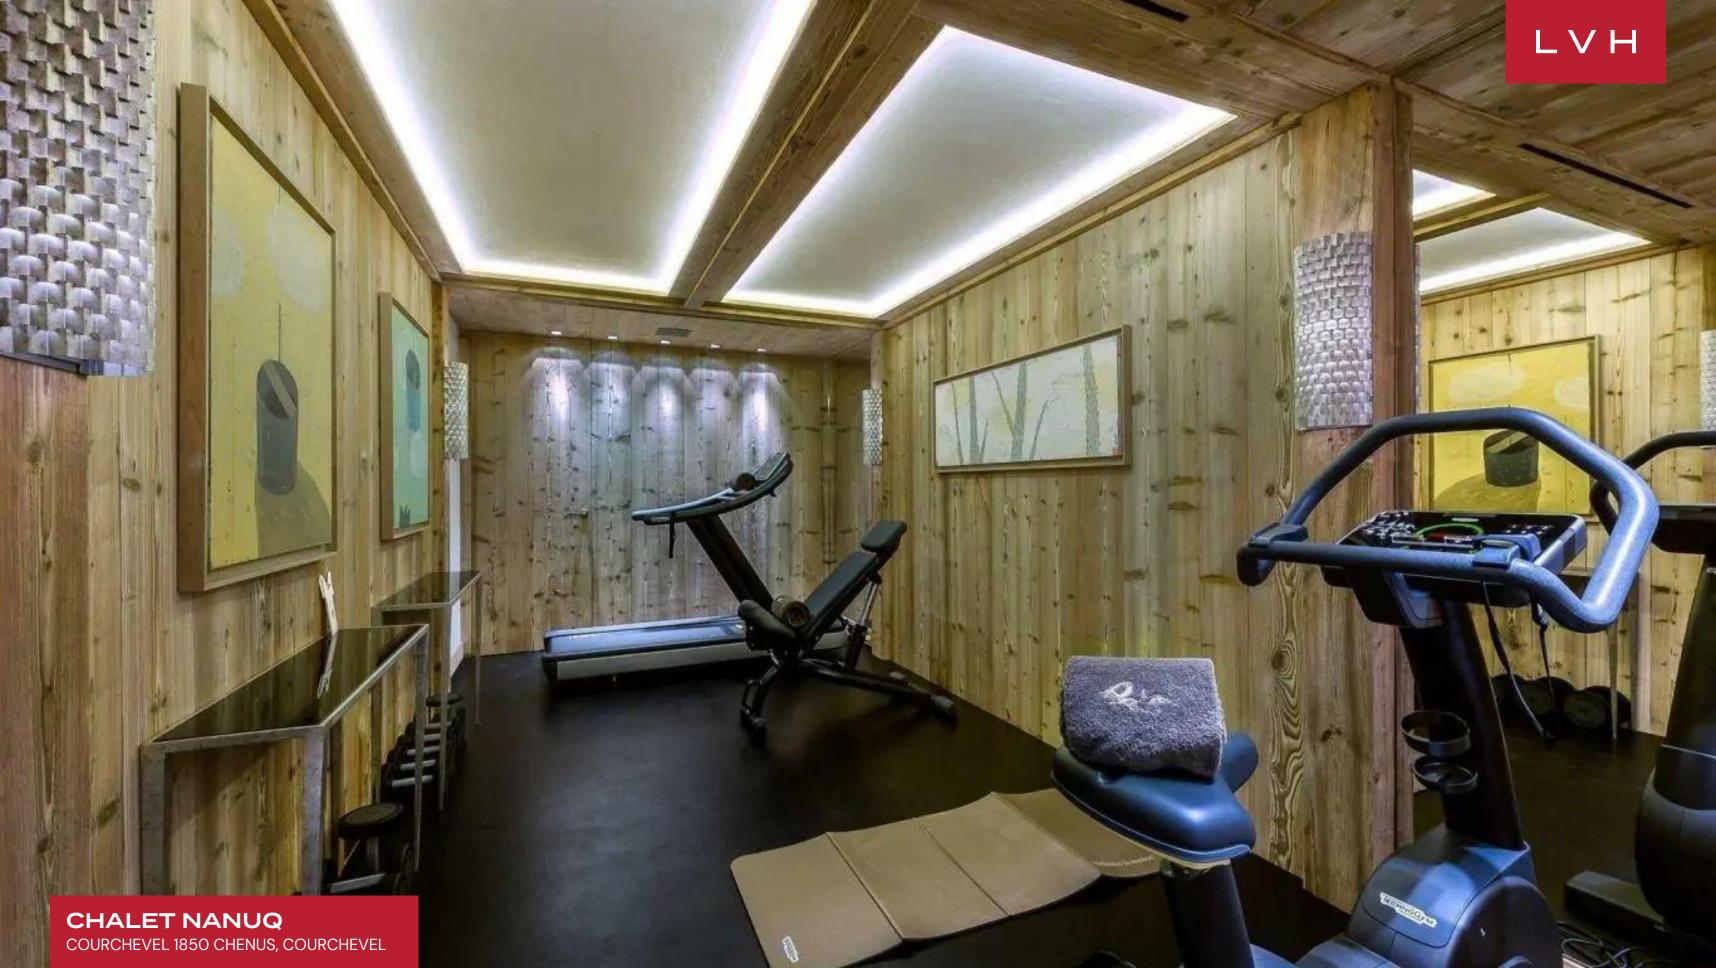

This traditional multistory chalet dazzles with its beautifully appointed common areas. A gorgeous top-floor lounge presents the epitome of snowed-in coziness, nestled beneath glorious vaulted exposed beam ceilings. Roughhwn timber merges with decadent upholstery and textiles, curating a retreat of utmost serenity and relaxation. Sumptuous seating arrangements, an alluring fireplace, and bohemian decor elements embellish an intimate apresski venue like no other. Sliding glass walls embrace the stately double-story dining hall with fairy light entangled deer antlers, offering a touch of cabin-in-the-woods whimsy to the formal ambiance. Nanuq features top-notch amenities, including a games room, cinema, ski, and boot area. Spectacular wellness facilities place the chalet amongst Courcheval's finest with a lavish spa area, swimming pool, sauna, steam room, treatment room, and gym. Relaxation or recreation Chalet Nanuq exceeds the most demanding expectations, with an internal elevator serving all estate floors. Six luxury bedrooms accommodate twelve guests in utmost comfort, style, and discretion.

#### INTERIOR

- Bar
- Billiards Table
- Cable/Satellite TV
- Dining Room
- Fireplace
- Gym
- Hammam
- Laundry
- Massage Room
- Pool Indoor