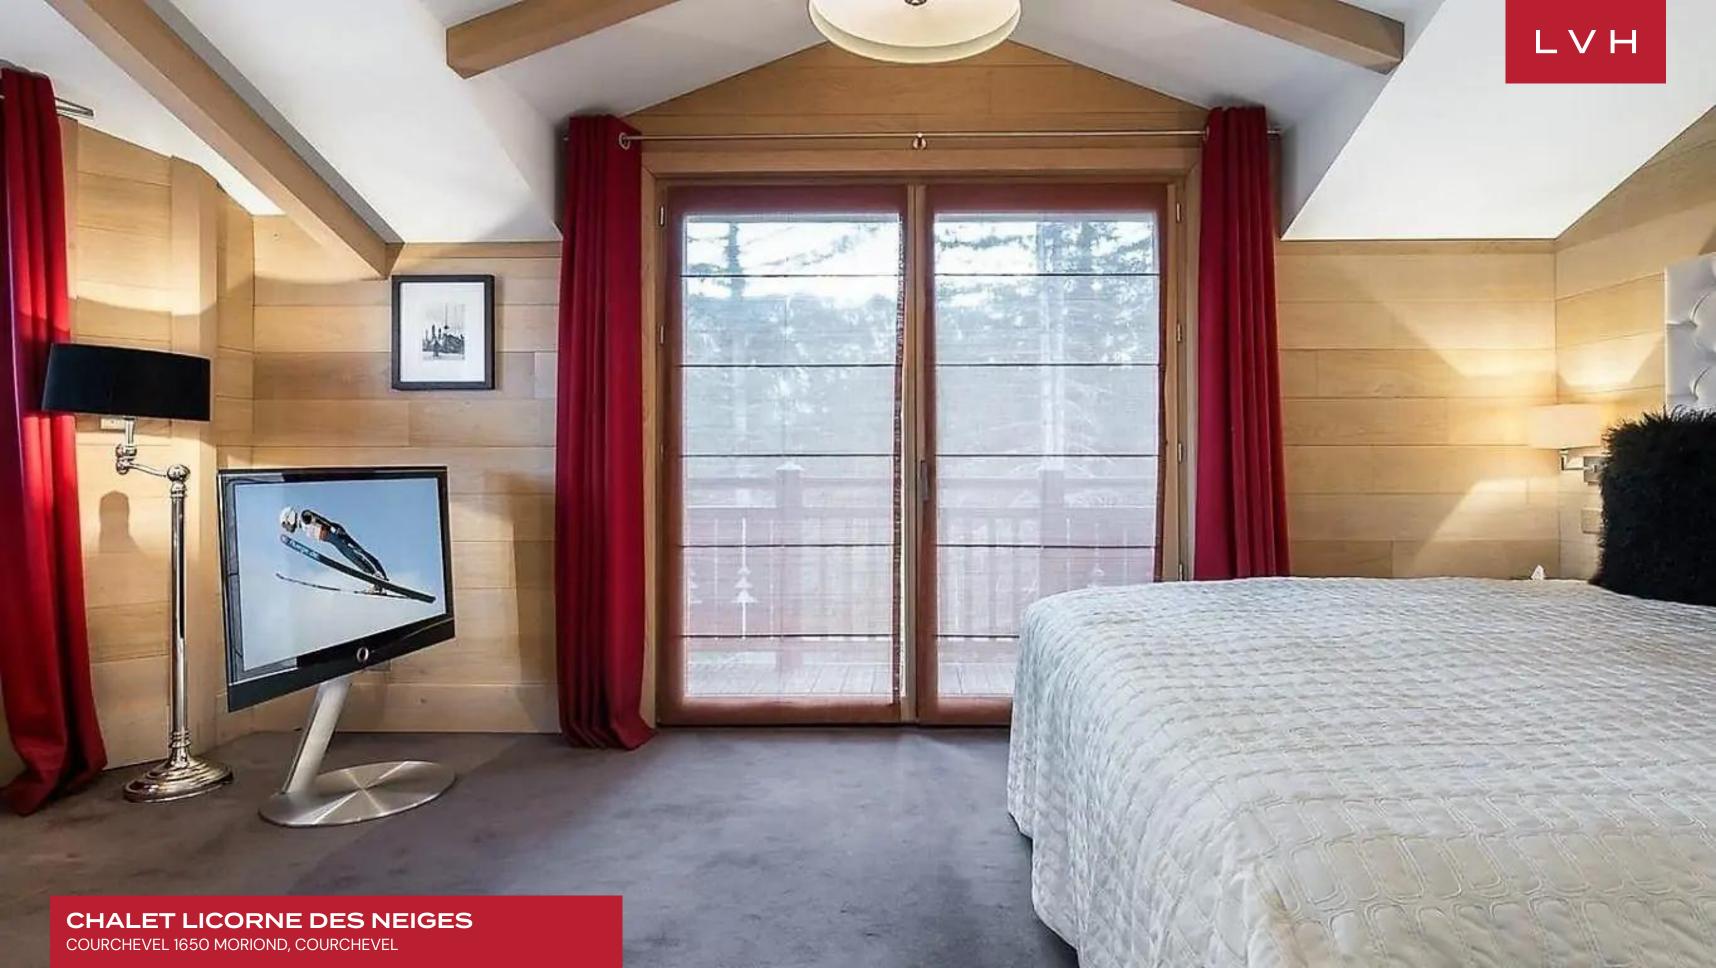

Interiors present a delectable fusion of crisp contemporary design and chic alpine glamor. An exemplary double heigh great room is wrapped in warm wood paneling, sleek exposed beams accentuating the home's vaulted ceiling contours. Shimmering post-modern sculptures and artful console tables accompany plush low profile sectionals in the ultra-sleek living room. Whimsical deer antler chandeliers and cowhide industrial-style seating inflect a charming outdoorsy edge to the sophisticated cosmopolitan living spaces. Chalet Licorne des Neiges presents five sumptuous bedrooms accommodating ten guests in the utmost style, discretion, and comfort. Each bedroom is afforded an adjoining balcony, wardrobe, and TV, with three boasting exquisite ensuite baths. Guests are encouraged to take advantage of the indoor pool, Jacuzzi, and sauna. This chalet also includes a ski locker, a fireplace, a full kitchen, and an elevator.