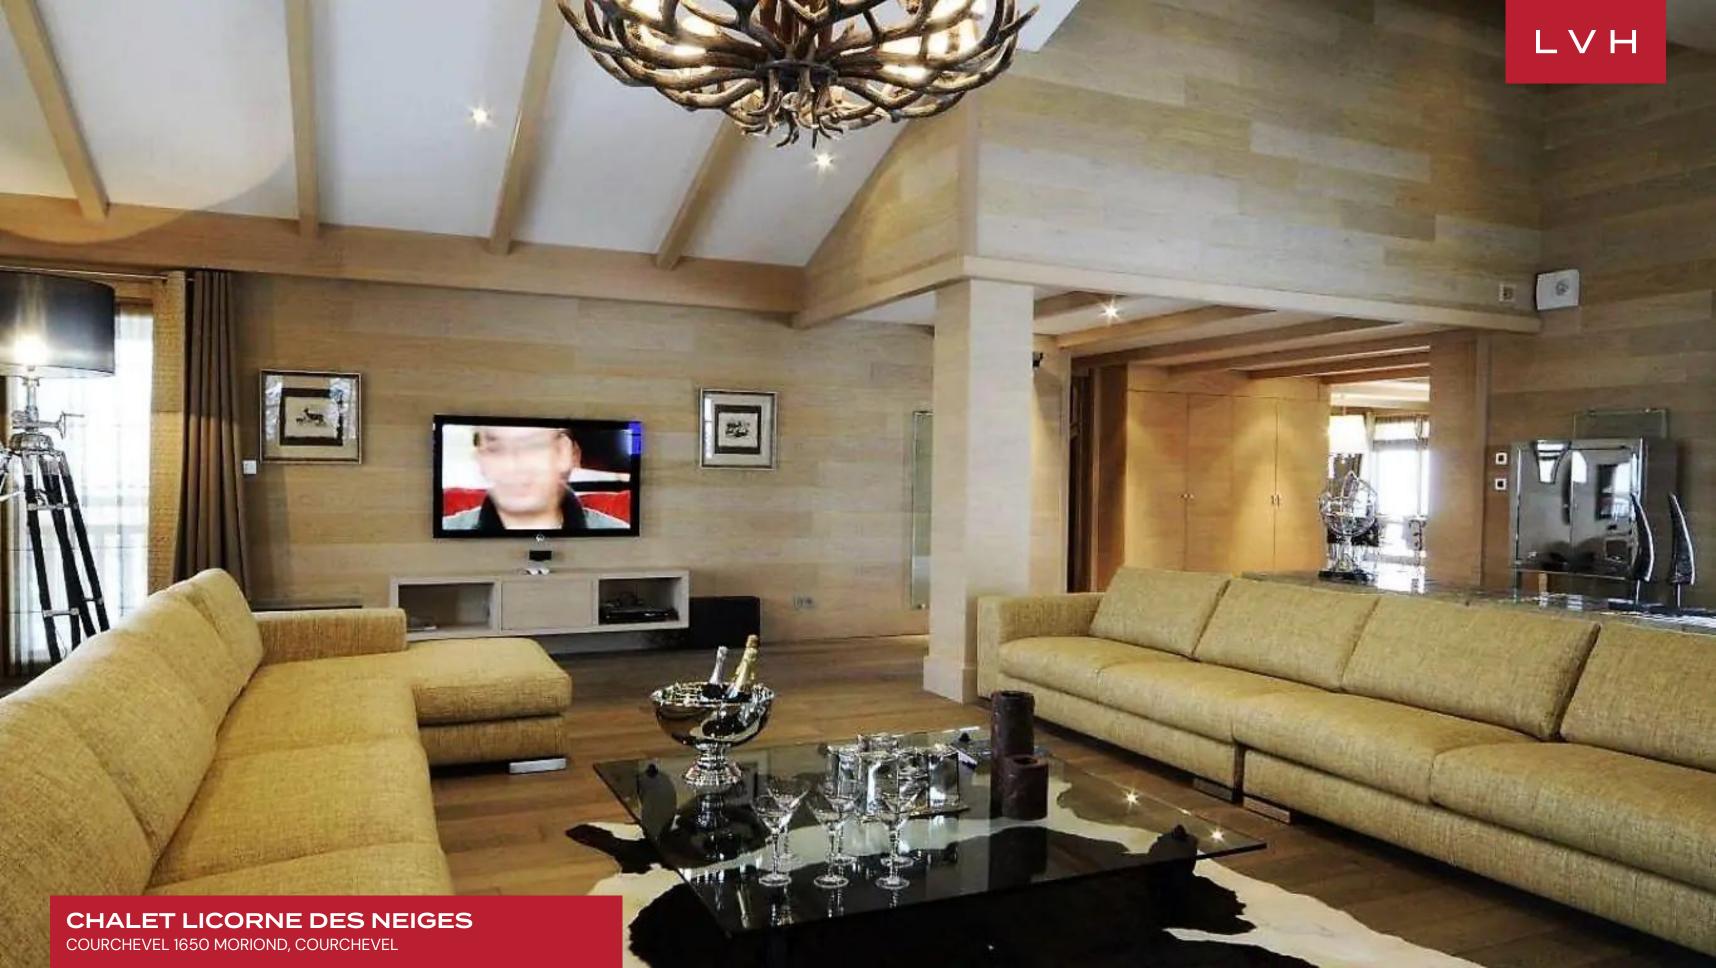

### CHALET LICORNE DES NEIGES

COURCHEVEL 1650 MORIOND, COURCHEVEL

Chalet Licorne des Neiges is an exemplary contemporary ski-in, ski-out chalet belonging to the prestigious region of Belvedere. Serene alpine immersion, outstanding mountain views, impeccable style, and coveted action to the slopes define this enchanting property.

Interiors present a delectable fusion of crisp contemporary design and chic alpine glamor. An exemplary double heigh great room is wrapped in warm wood paneling, sleek exposed beams accentuating the home's vaulted ceiling contours. Shimmering post-modern sculptures and artful console tables accompany plush low profile sectionals in the ultra-sleek living room. Whimsical deer antler chandeliers and cowhide industrial-style seating inflect a charming outdoorsy edge to the sophisticated cosmopolitan living spaces. Chalet Licorne des Neiges presents five sumptuous bedrooms accommodating ten guests in the utmost style, discretion, and comfort. Each bedroom is afforded an adjoining balcony, wardrobe, and TV, with three boasting exquisite ensuite baths. Guests are encouraged to take advantage of the indoor pool, Jacuzzi, and sauna. This chalet also includes a ski locker, a fireplace, a full kitchen, and an elevator.

This retreat is beautifully decorated with highly luxurious and modern furnishings. Generous private balconies offer total immersion into the crisp mountain air, with some of the world's most beloved ski runs moments away.