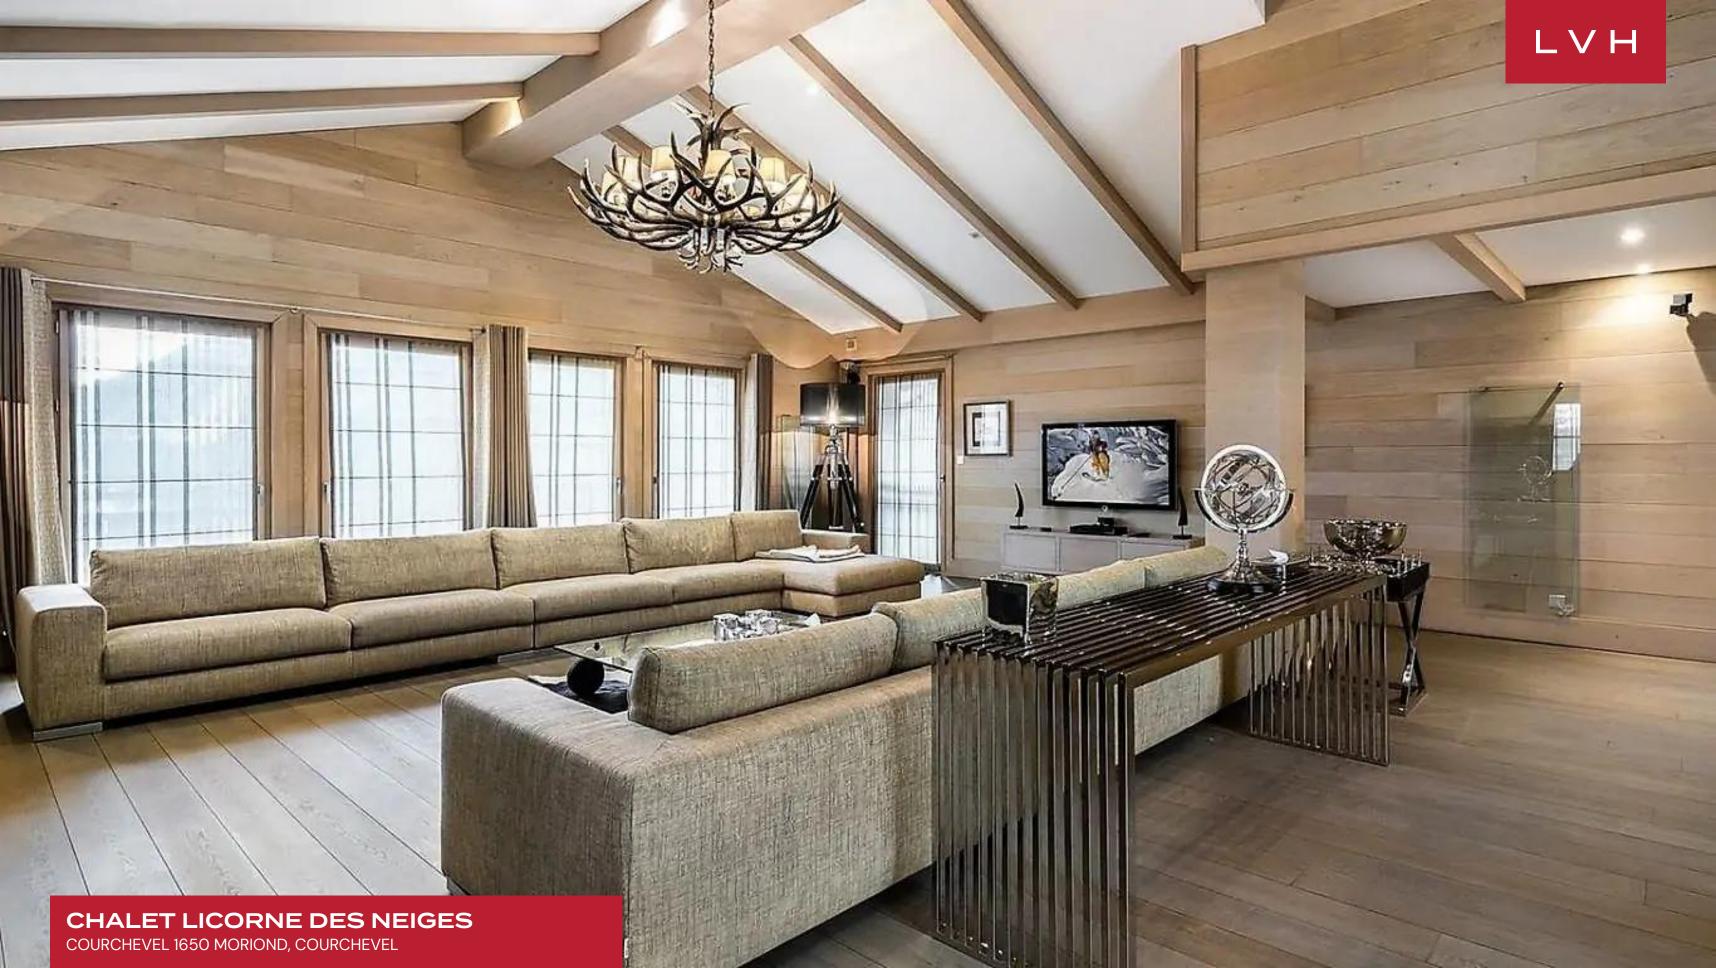

Interiors present a delectable fusion of crisp contemporary design and chic alpine glamor. An exemplary double heigh great room is wrapped in warm wood paneling, sleek exposed beams accentuating the home's vaulted ceiling contours. Shimmering post-modern sculptures and artful console tables accompany plush low profile sectionals in the ultra-sleek living room. Whimsical deer antler chandeliers and cowhide industrial-style seating inflect a charming outdoorsy edge to the sophisticated cosmopolitan living spaces. Chalet Licorne des Neiges presents five sumptuous bedrooms accommodating ten guests in the utmost style, discretion, and comfort. Each bedroom is afforded an adjoining balcony, wardrobe, and TV, with three boasting exquisite ensuite baths. Guests are encouraged to take advantage of the indoor pool, Jacuzzi, and sauna. This chalet also includes a ski locker, a fireplace, a full kitchen, and an elevator.