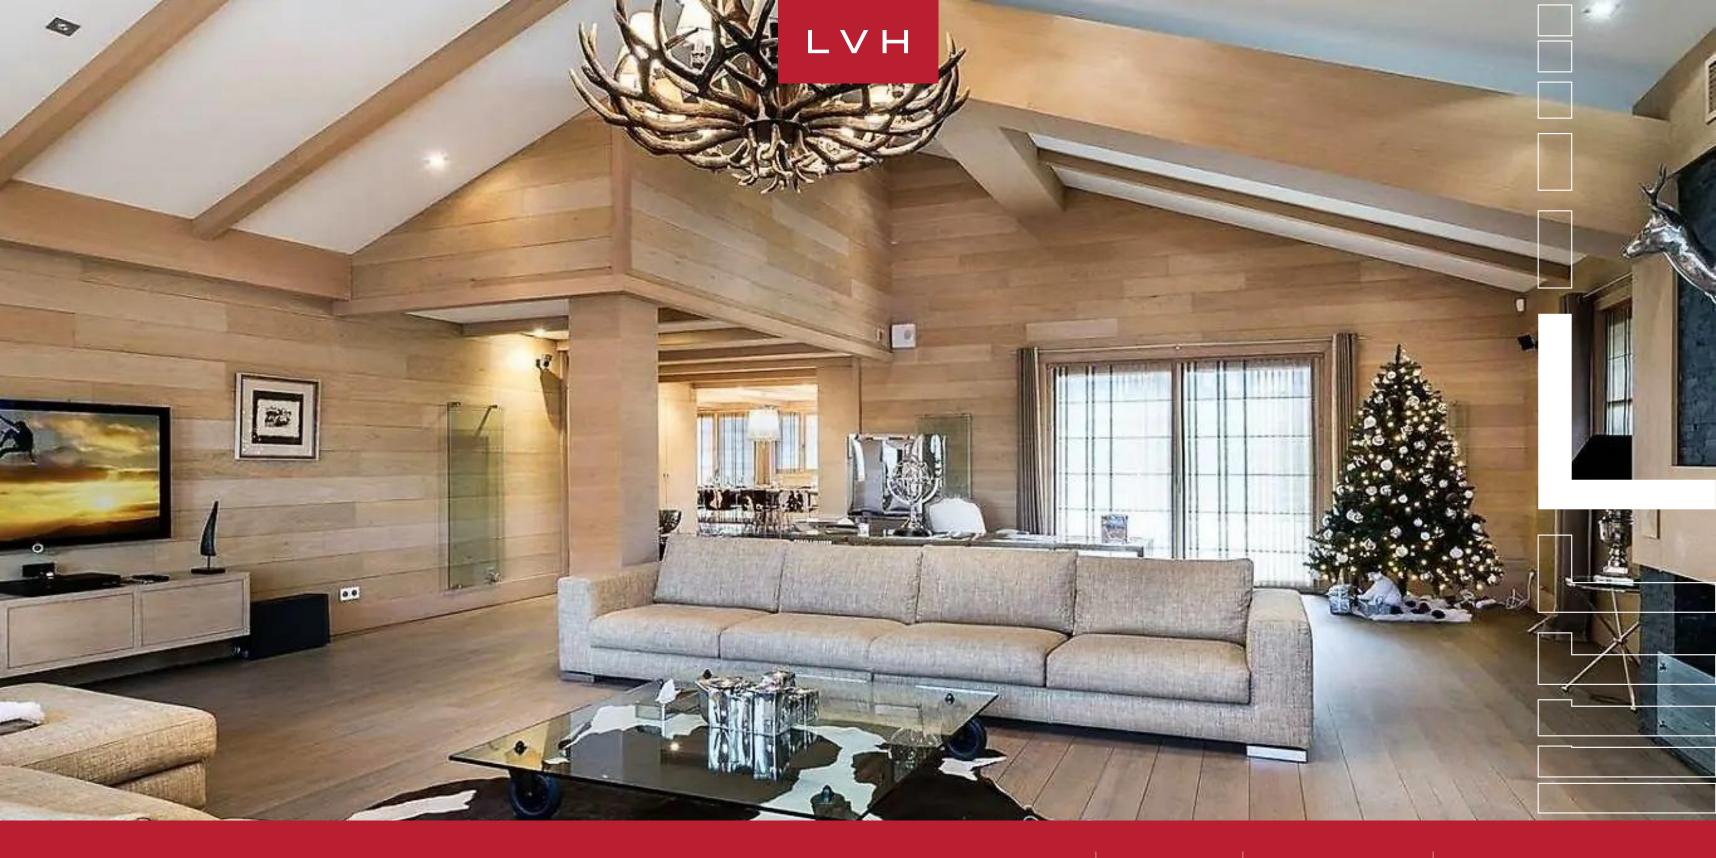

### CHALET LICORNE DES NEIGES

COURCHEVEL 1650 MORIOND, COURCHEVEL

Chalet Licorne des Neiges is an exemplary contemporary ski-in, ski-out chalet belonging to the prestigious region of Belvedere. Serene alpine immersion, outstanding mountain views, impeccable style, and coveted action to the slopes define this enchanting property.

Interiors present a delectable fusion of crisp contemporary design and chic alpine glamor. An exemplary double heigh great room is wrapped in warm wood paneling, sleek exposed beams accentuating the home's vaulted ceiling contours. Shimmering post-modern sculptures and artful console tables accompany plush low profile sectionals in the ultra-sleek living room. Whimsical deer antler chandeliers and cowhide industrial-style seating inflect a charming outdoorsy edge to the sophisticated cosmopolitan living spaces. Chalet Licorne des Neiges presents five sumptuous bedrooms accommodating ten guests in the utmost style, discretion, and comfort. Each bedroom is afforded an adjoining balcony, wardrobe, and TV, with three boasting exquisite ensuite baths. Guests are encouraged to take advantage of the indoor pool, Jacuzzi, and sauna. This chalet also includes a ski locker, a fireplace, a full kitchen, and an elevator.

This retreat is beautifully decorated with highly luxurious and modern furnishings. Generous private balconies offer total immersion into the crisp mountain air, with some of the world's most beloved ski runs moments away.