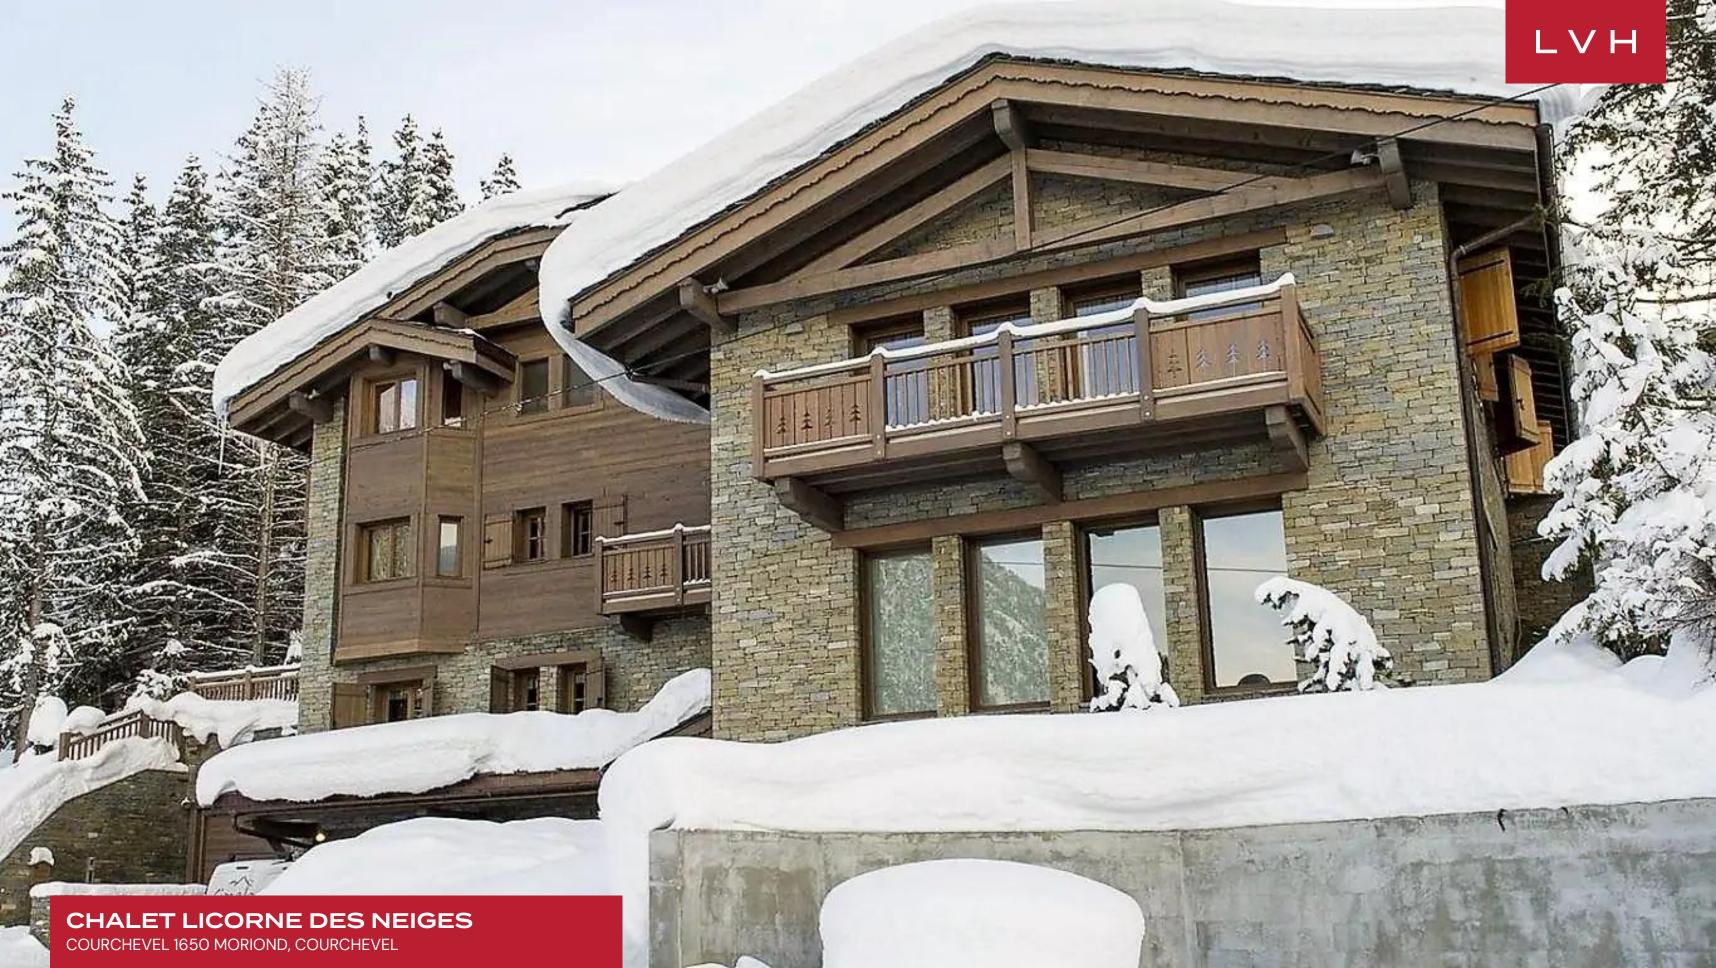

Interiors present a delectable fusion of crisp contemporary design and chic alpine glamor. An exemplary double heigh great room is wrapped in warm wood paneling, sleek exposed beams accentuating the home's vaulted ceiling contours. Shimmering post-modern sculptures and artful console tables accompany plush low profile sectionals in the ultra-sleek living room. Whimsical deer antler chandeliers and cowhide industrial-style seating inflect a charming outdoorsy edge to the sophisticated cosmopolitan living spaces. Chalet Licorne des Neiges presents five sumptuous bedrooms accommodating ten guests in the utmost style, discretion, and comfort. Each bedroom is afforded an adjoining balcony, wardrobe, and TV, with three boasting exquisite ensuite baths. Guests are encouraged to take advantage of the indoor pool, Jacuzzi, and sauna. This chalet also includes a ski locker, a fireplace, a full kitchen, and an elevator.

This retreat is beautifully decorated with highly luxurious and modern furnishings. Generous private balconies offer total immersion into the crisp mountain air, with some of the world's most beloved ski runs moments away.