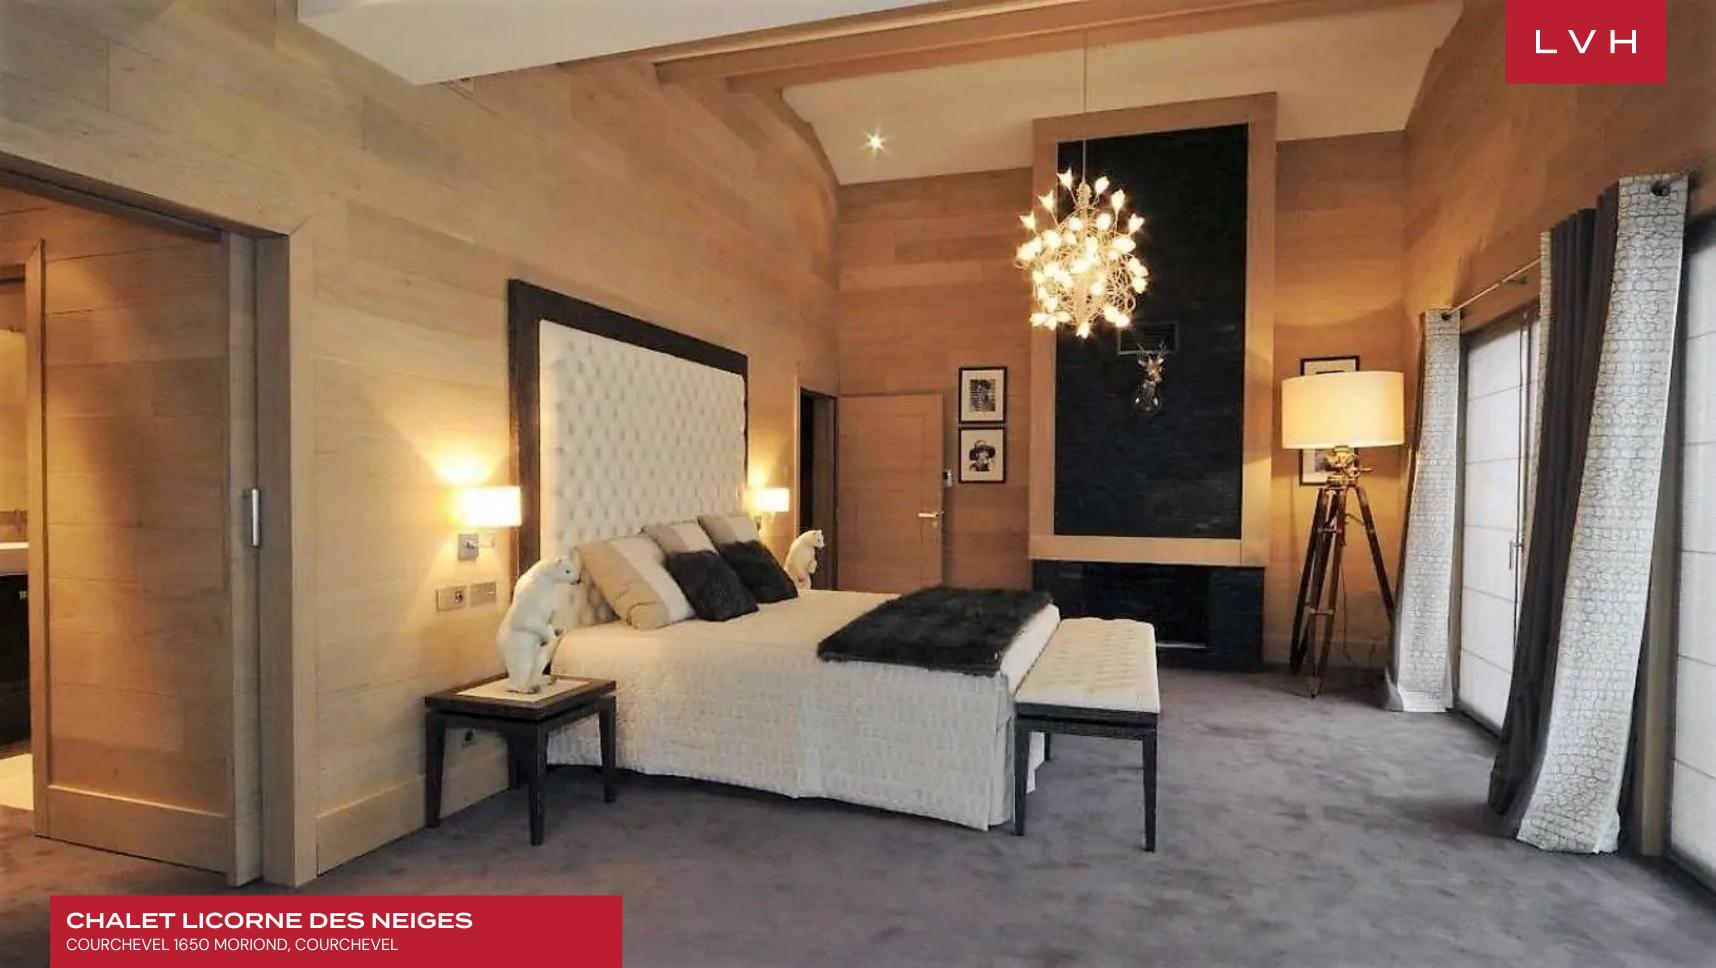

Interiors present a delectable fusion of crisp contemporary design and chic alpine glamor. An exemplary double heigh great room is wrapped in warm wood paneling, sleek exposed beams accentuating the home's vaulted ceiling contours. Shimmering post-modern sculptures and artful console tables accompany plush low profile sectionals in the ultra-sleek living room. Whimsical deer antler chandeliers and cowhide industrial-style seating inflect a charming outdoorsy edge to the sophisticated cosmopolitan living spaces. Chalet Licorne des Neiges presents five sumptuous bedrooms accommodating ten guests in the utmost style, discretion, and comfort. Each bedroom is afforded an adjoining balcony, wardrobe, and TV, with three boasting exquisite ensuite baths. Guests are encouraged to take advantage of the indoor pool, Jacuzzi, and sauna. This chalet also includes a ski locker, a fireplace, a full kitchen, and an elevator.