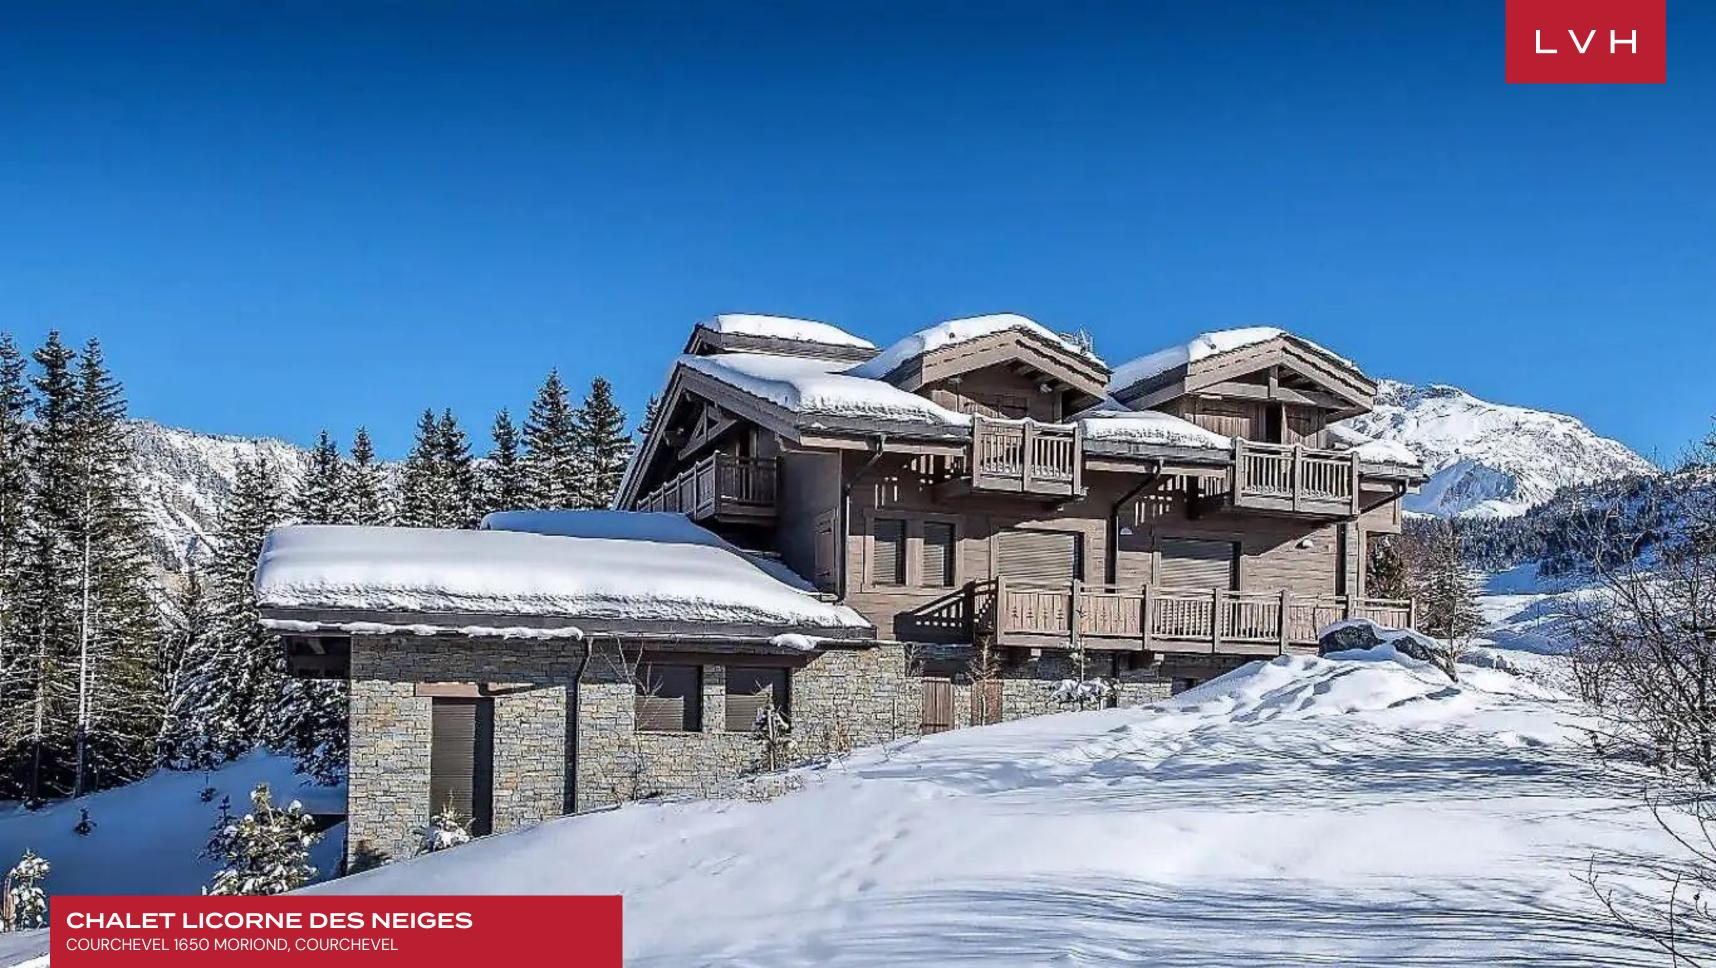

CHALET LICORNE DES NEIGES

COURCHEVEL 1650 MORIOND, COURCHEVEL, FRANCE

5 BEDROOMS

10 GUESTS **5**BATHROOMS

**6,727** SQUARE FEET

### CHALET LICORNE DES NEIGES

COURCHEVEL 1650 MORIOND, COURCHEVEL

Chalet Licorne des Neiges is an exemplary contemporary ski-in, ski-out chalet belonging to the prestigious region of Belvedere. Serene alpine immersion, outstanding mountain views, impeccable style, and coveted action to the slopes define this enchanting property.

This retreat is beautifully decorated with highly luxurious and modern furnishings. Generous private balconies offer total immersion into the crisp mountain air, with some of the world's most beloved ski runs moments away.