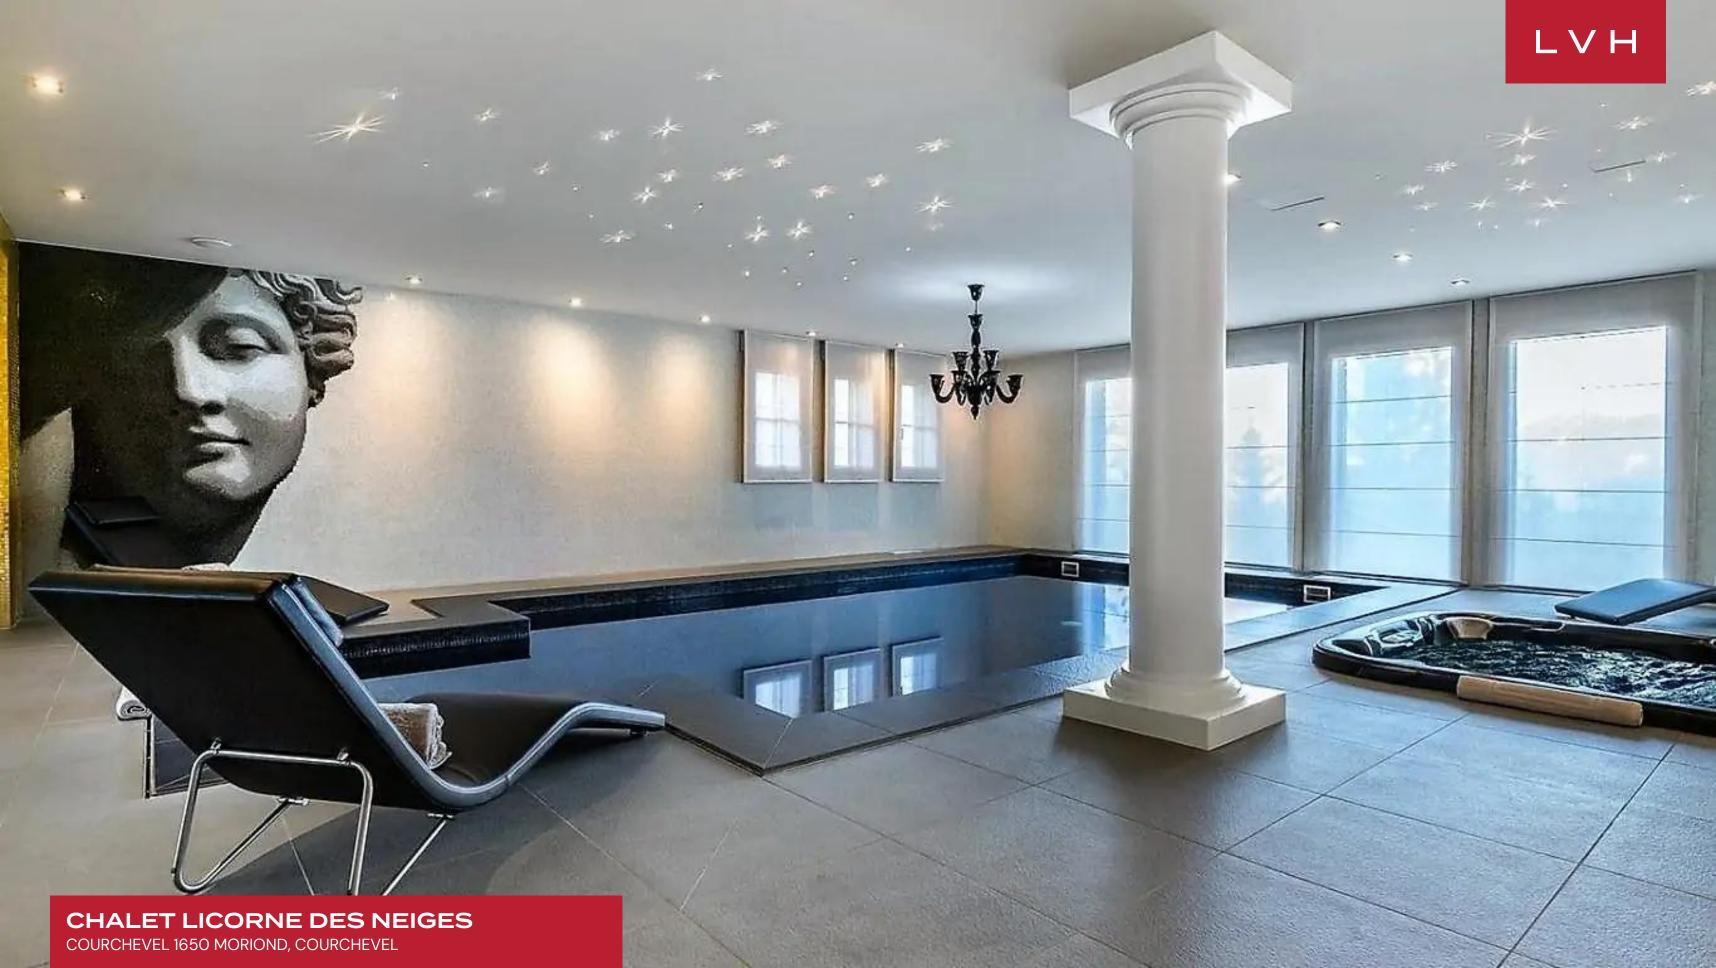

Interiors present a delectable fusion of crisp contemporary design and chic alpine glamor. An exemplary double heigh great room is wrapped in warm wood paneling, sleek exposed beams accentuating the home's vaulted ceiling contours. Shimmering post-modern sculptures and artful console tables accompany plush low profile sectionals in the ultra-sleek living room. Whimsical deer antler chandeliers and cowhide industrial-style seating inflect a charming outdoorsy edge to the sophisticated cosmopolitan living spaces. Chalet Licorne des Neiges presents five sumptuous bedrooms accommodating ten guests in the utmost style, discretion, and comfort. Each bedroom is afforded an adjoining balcony, wardrobe, and TV, with three boasting exquisite ensuite baths. Guests are encouraged to take advantage of the indoor pool, Jacuzzi, and sauna. This chalet also includes a ski locker, a fireplace, a full kitchen, and an elevator.

#### INTERIOR

- Cable/Satellite TV
- Dining Room
- Fireplace
- Hammam
- Jacuzzi Indoor
- Laundry
- Office
- Pool Indoor
- Sauna
- Ski Room