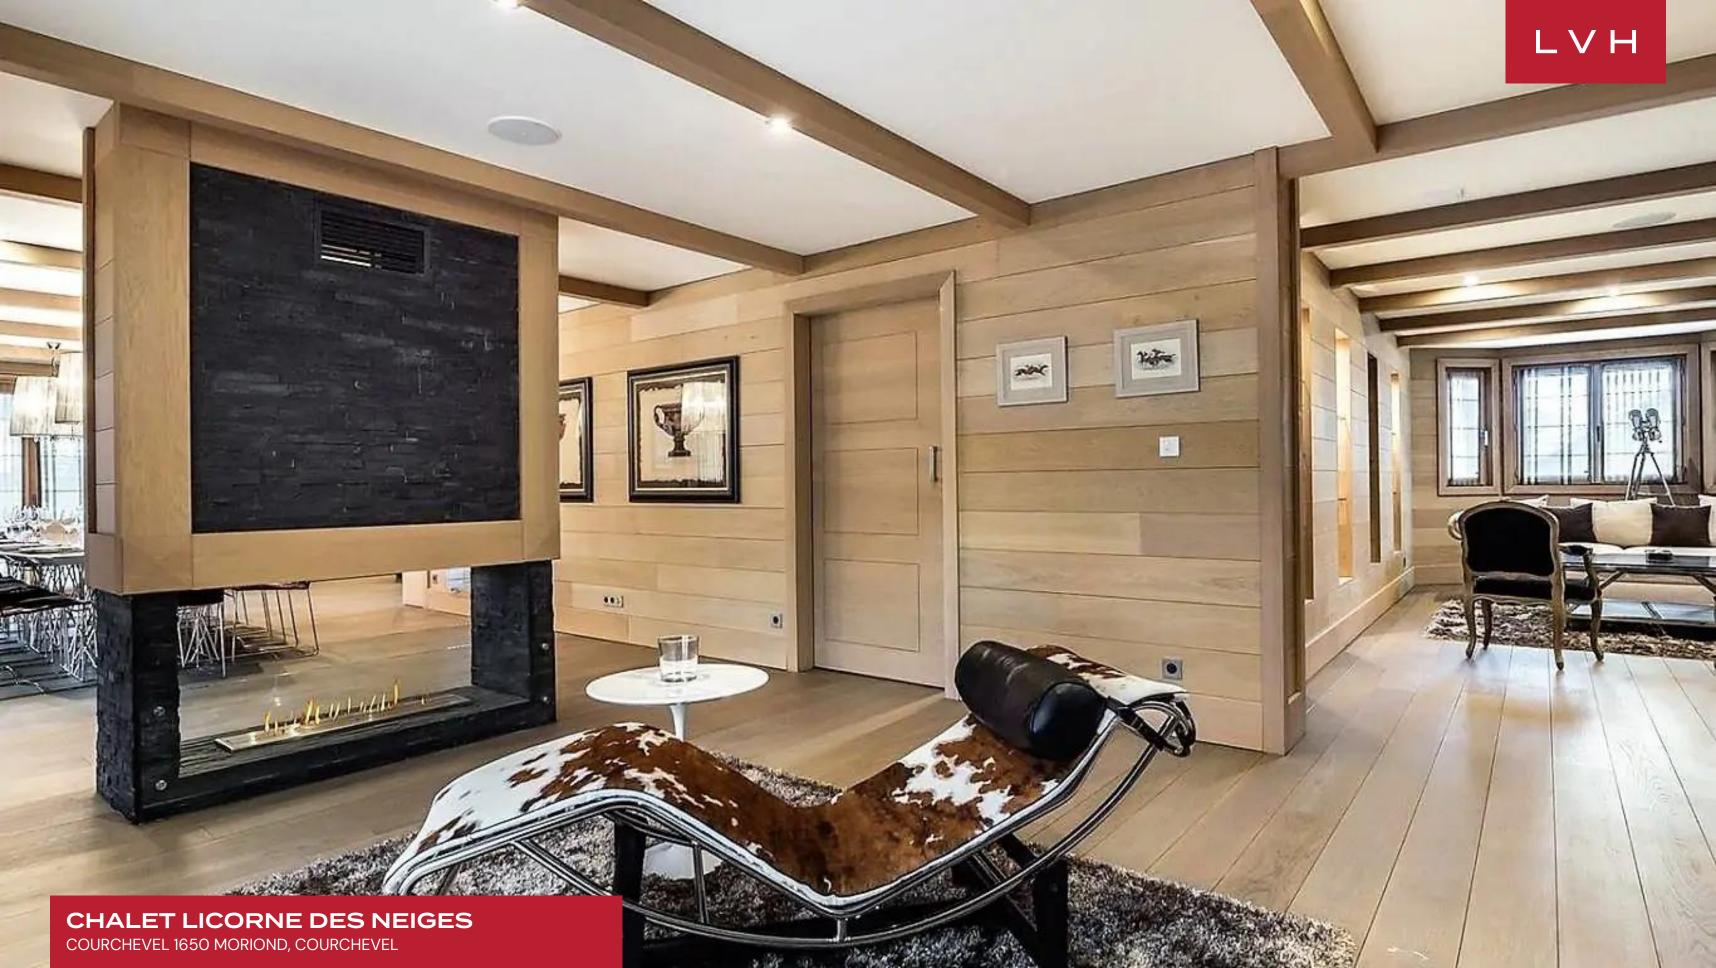

Interiors present a delectable fusion of crisp contemporary design and chic alpine glamor. An exemplary double heigh great room is wrapped in warm wood paneling, sleek exposed beams accentuating the home's vaulted ceiling contours. Shimmering post-modern sculptures and artful console tables accompany plush low profile sectionals in the ultra-sleek living room. Whimsical deer antler chandeliers and cowhide industrial-style seating inflect a charming outdoorsy edge to the sophisticated cosmopolitan living spaces. Chalet Licorne des Neiges presents five sumptuous bedrooms accommodating ten guests in the utmost style, discretion, and comfort. Each bedroom is afforded an adjoining balcony, wardrobe, and TV, with three boasting exquisite ensuite baths. Guests are encouraged to take advantage of the indoor pool, Jacuzzi, and sauna. This chalet also includes a ski locker, a fireplace, a full kitchen, and an elevator.

This retreat is beautifully decorated with highly luxurious and modern furnishings. Generous private balconies offer total immersion into the crisp mountain air, with some of the world's most beloved ski runs moments away.