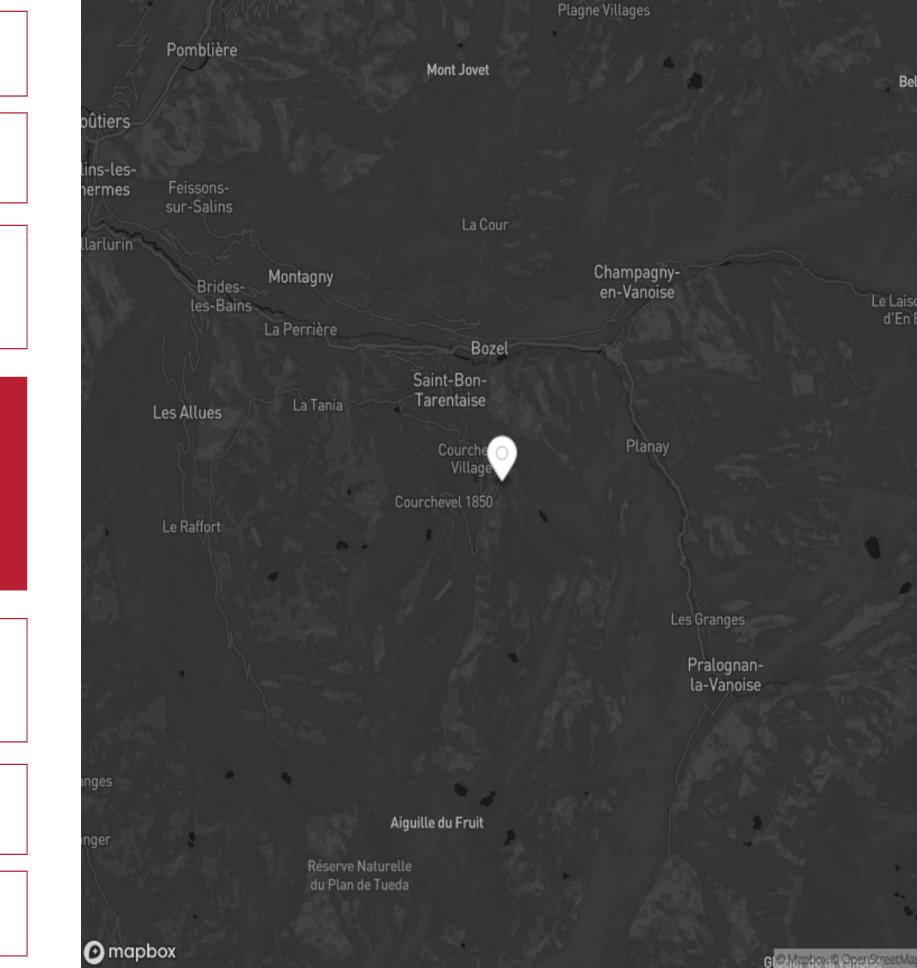

## COURCHEVEL

**COURCHEVEL 1650 MORIOND** 

Courchevel is best known as the ski resort town to see and to be seen, attracting an upscale crowd of socialites and royalty. With one of the highest concentrations of Michelin-starred restaurants, Courchevel is not only a favorite destination for seasoned skiers but a magnet for food connoisseurs with a taste for haute cuisine. Let your elite getaway coincide with Winter Olympics excitement or embark on a last minute escapade to the soul of the French Alps, this all season destination dazzles far and wide. An excellent selection of aprés-ski bars offers everything from dancing in ski boots to enjoying a glass of wine or cocktails in a cozy bar by an open fire. A fashionista's haven, Courchevel's streets are lined with designer boutiques and shops in a catwalk display that will have guests swooshing down the slopes in style. This quaint village setting delivers plenty of surprises with a diverse itinerary of experiences ranging from cutting edge galleries, mammoth water parks to seductive nightclubs and torch-lit descents.