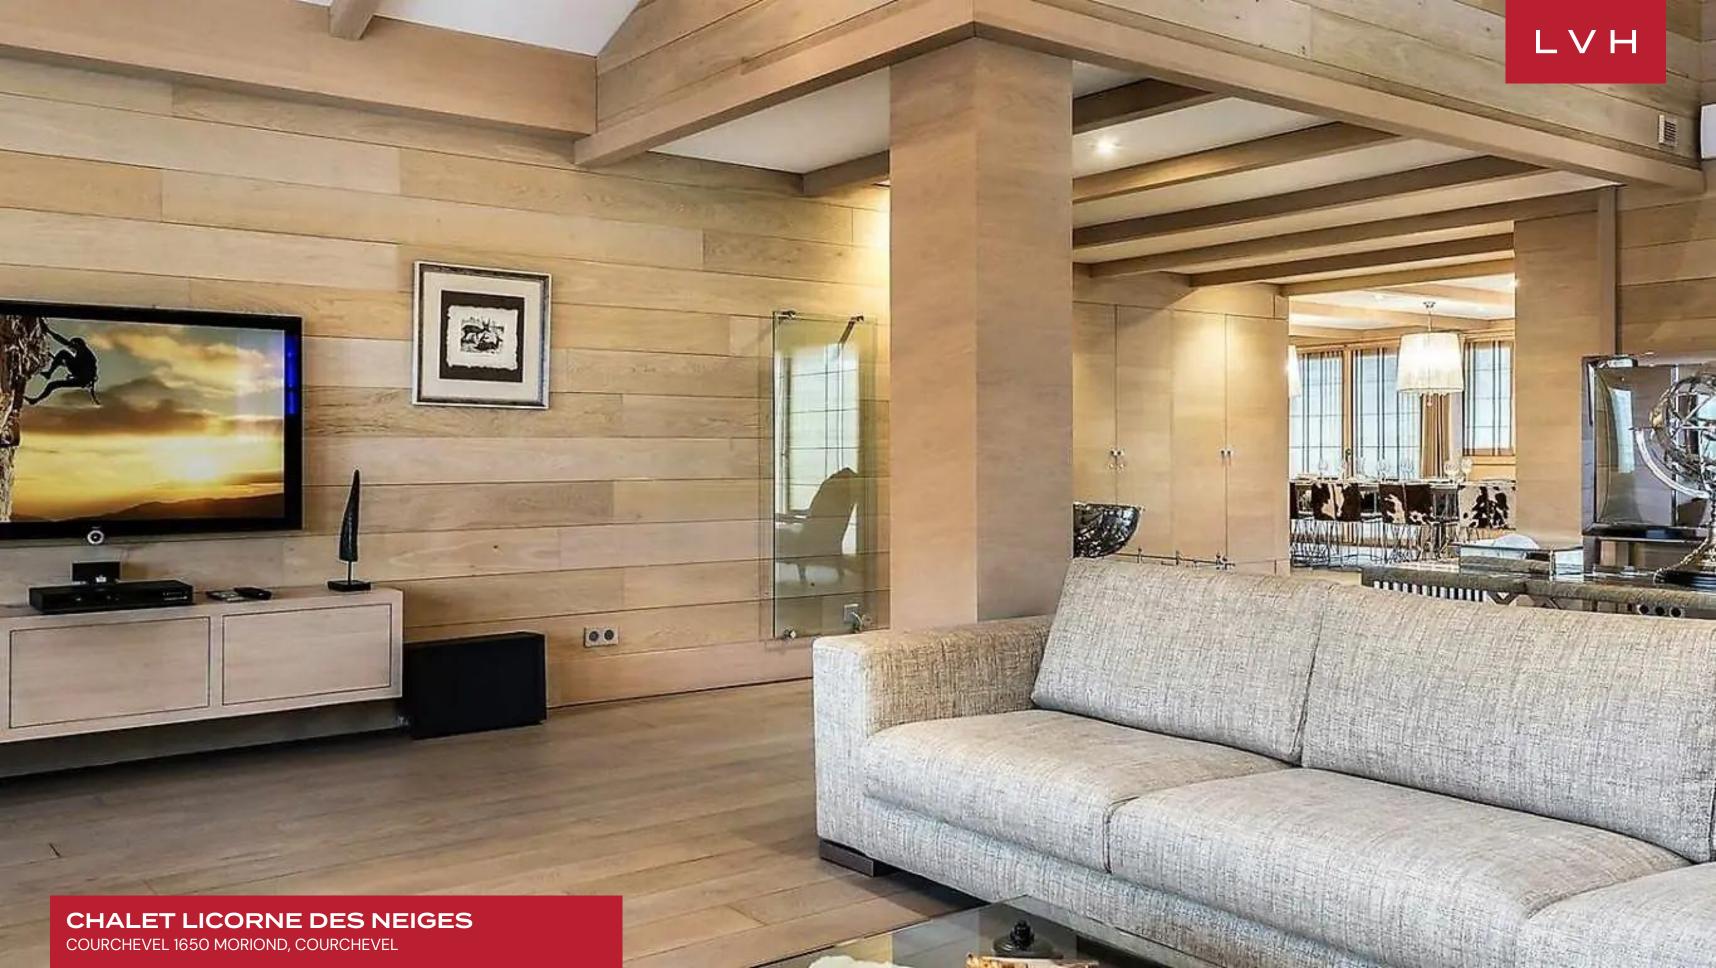

Interiors present a delectable fusion of crisp contemporary design and chic alpine glamor. An exemplary double heigh great room is wrapped in warm wood paneling, sleek exposed beams accentuating the home's vaulted ceiling contours. Shimmering post-modern sculptures and artful console tables accompany plush low profile sectionals in the ultra-sleek living room. Whimsical deer antler chandeliers and cowhide industrial-style seating inflect a charming outdoorsy edge to the sophisticated cosmopolitan living spaces. Chalet Licorne des Neiges presents five sumptuous bedrooms accommodating ten guests in the utmost style, discretion, and comfort. Each bedroom is afforded an adjoining balcony, wardrobe, and TV, with three boasting exquisite ensuite baths. Guests are encouraged to take advantage of the indoor pool, Jacuzzi, and sauna. This chalet also includes a ski locker, a fireplace, a full kitchen, and an elevator.

This retreat is beautifully decorated with highly luxurious and modern furnishings. Generous private balconies offer total immersion into the crisp mountain air, with some of the world's most beloved ski runs moments away.