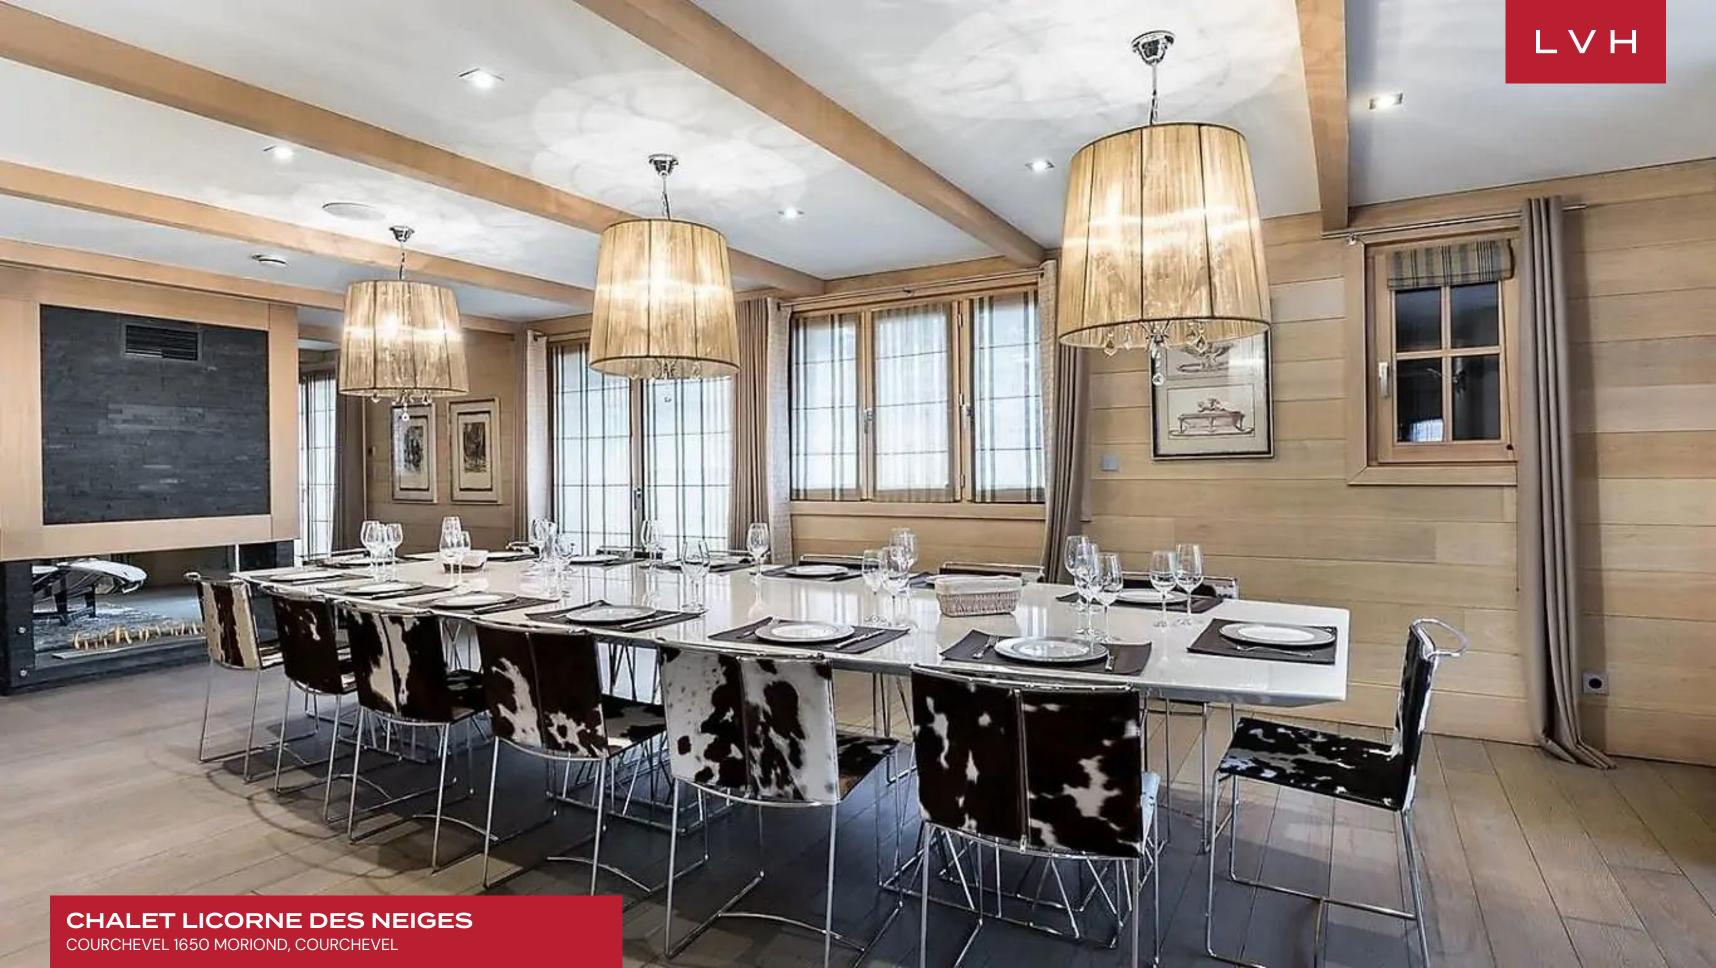

Interiors present a delectable fusion of crisp contemporary design and chic alpine glamor. An exemplary double heigh great room is wrapped in warm wood paneling, sleek exposed beams accentuating the home's vaulted ceiling contours. Shimmering post-modern sculptures and artful console tables accompany plush low profile sectionals in the ultra-sleek living room. Whimsical deer antler chandeliers and cowhide industrial-style seating inflect a charming outdoorsy edge to the sophisticated cosmopolitan living spaces. Chalet Licorne des Neiges presents five sumptuous bedrooms accommodating ten guests in the utmost style, discretion, and comfort. Each bedroom is afforded an adjoining balcony, wardrobe, and TV, with three boasting exquisite ensuite baths. Guests are encouraged to take advantage of the indoor pool, Jacuzzi, and sauna. This chalet also includes a ski locker, a fireplace, a full kitchen, and an elevator.

#### INTERIOR

- Cable/Satellite TV
- Dining Room
- Fireplace
- Hammam
- Jacuzzi Indoor
- Laundry
- Office
- Pool Indoor
- Sauna
- Ski Room