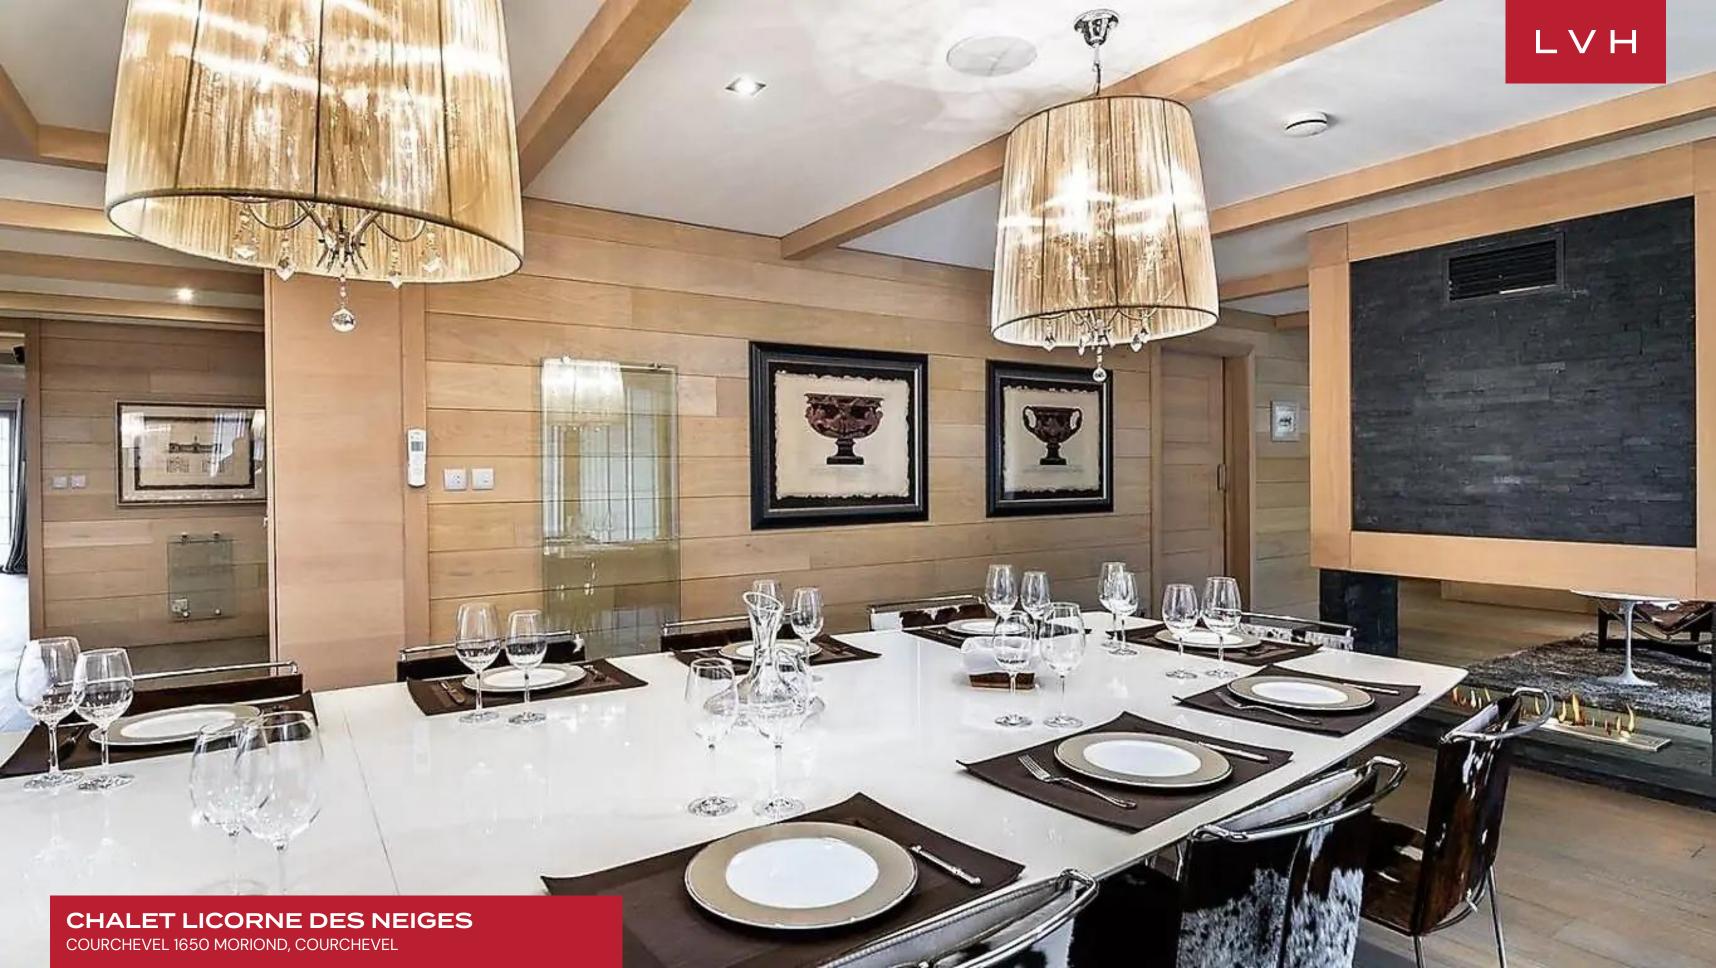

Interiors present a delectable fusion of crisp contemporary design and chic alpine glamor. An exemplary double heigh great room is wrapped in warm wood paneling, sleek exposed beams accentuating the home's vaulted ceiling contours. Shimmering post-modern sculptures and artful console tables accompany plush low profile sectionals in the ultra-sleek living room. Whimsical deer antler chandeliers and cowhide industrial-style seating inflect a charming outdoorsy edge to the sophisticated cosmopolitan living spaces. Chalet Licorne des Neiges presents five sumptuous bedrooms accommodating ten guests in the utmost style, discretion, and comfort. Each bedroom is afforded an adjoining balcony, wardrobe, and TV, with three boasting exquisite ensuite baths. Guests are encouraged to take advantage of the indoor pool, Jacuzzi, and sauna. This chalet also includes a ski locker, a fireplace, a full kitchen, and an elevator.

#### INTERIOR

- Cable/Satellite TV
- Dining Room
- Fireplace
- Hammam
- Jacuzzi Indoor
- Laundry
- Office
- Pool Indoor
- Sauna
- Ski Room