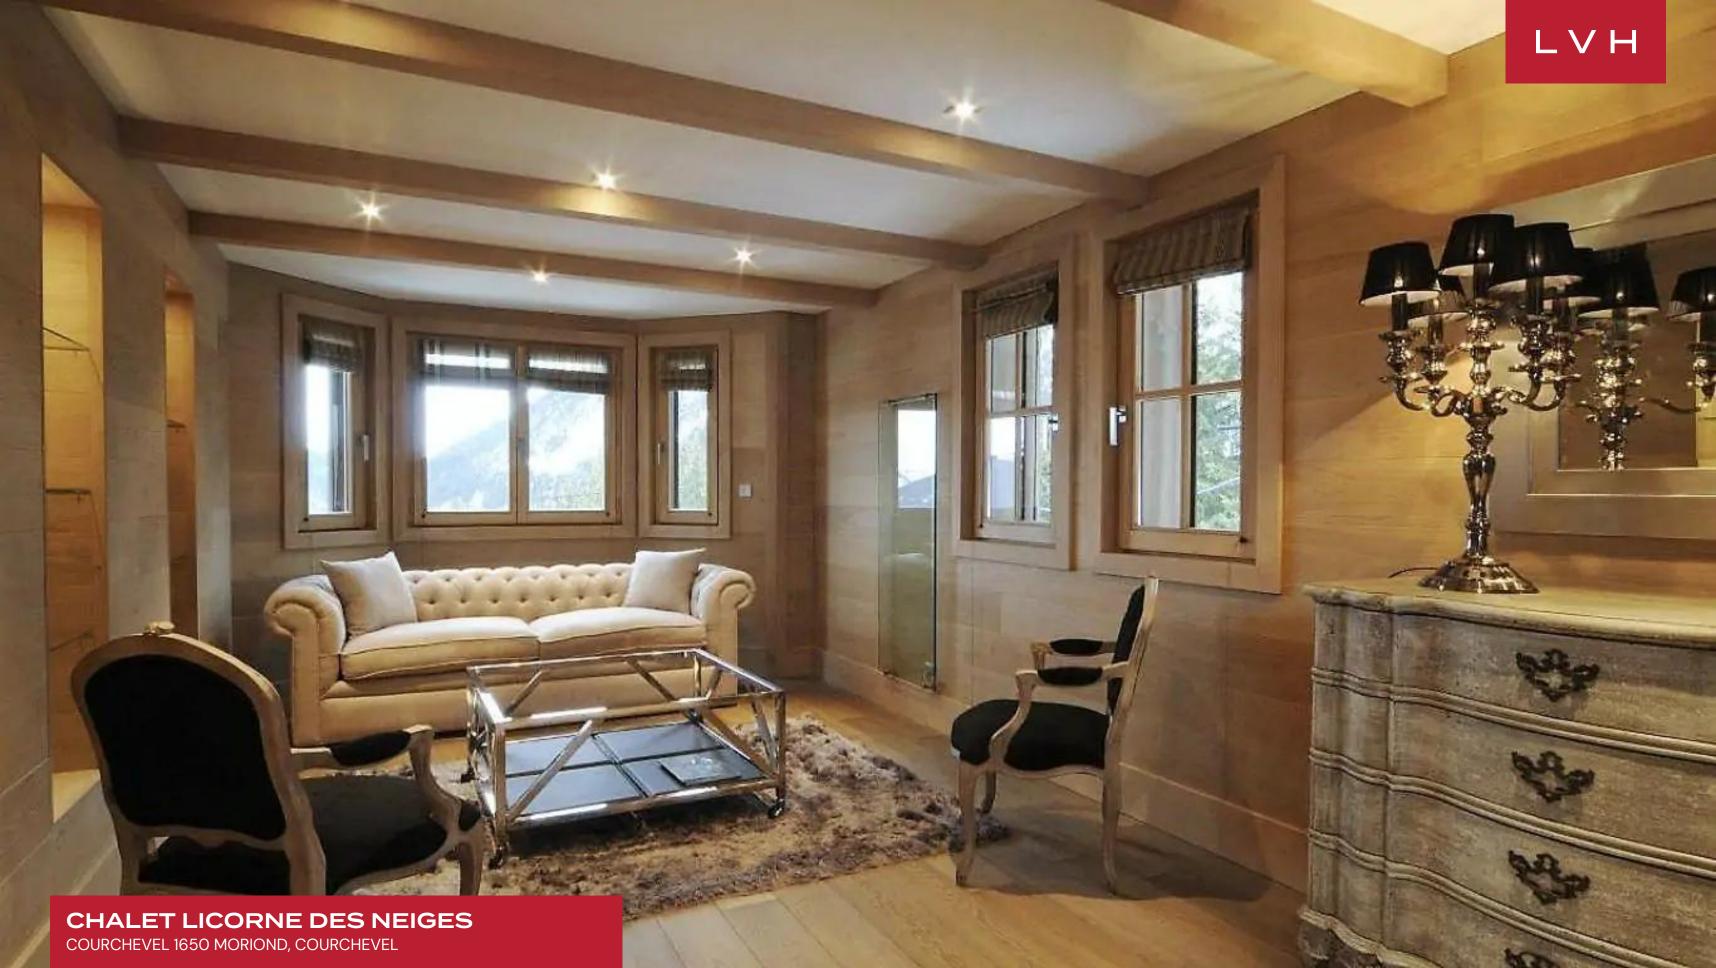

Interiors present a delectable fusion of crisp contemporary design and chic alpine glamor. An exemplary double heigh great room is wrapped in warm wood paneling, sleek exposed beams accentuating the home's vaulted ceiling contours. Shimmering post-modern sculptures and artful console tables accompany plush low profile sectionals in the ultra-sleek living room. Whimsical deer antler chandeliers and cowhide industrial-style seating inflect a charming outdoorsy edge to the sophisticated cosmopolitan living spaces. Chalet Licorne des Neiges presents five sumptuous bedrooms accommodating ten guests in the utmost style, discretion, and comfort. Each bedroom is afforded an adjoining balcony, wardrobe, and TV, with three boasting exquisite ensuite baths. Guests are encouraged to take advantage of the indoor pool, Jacuzzi, and sauna. This chalet also includes a ski locker, a fireplace, a full kitchen, and an elevator.

This retreat is beautifully decorated with highly luxurious and modern furnishings. Generous private balconies offer total immersion into the crisp mountain air, with some of the world's most beloved ski runs moments away.