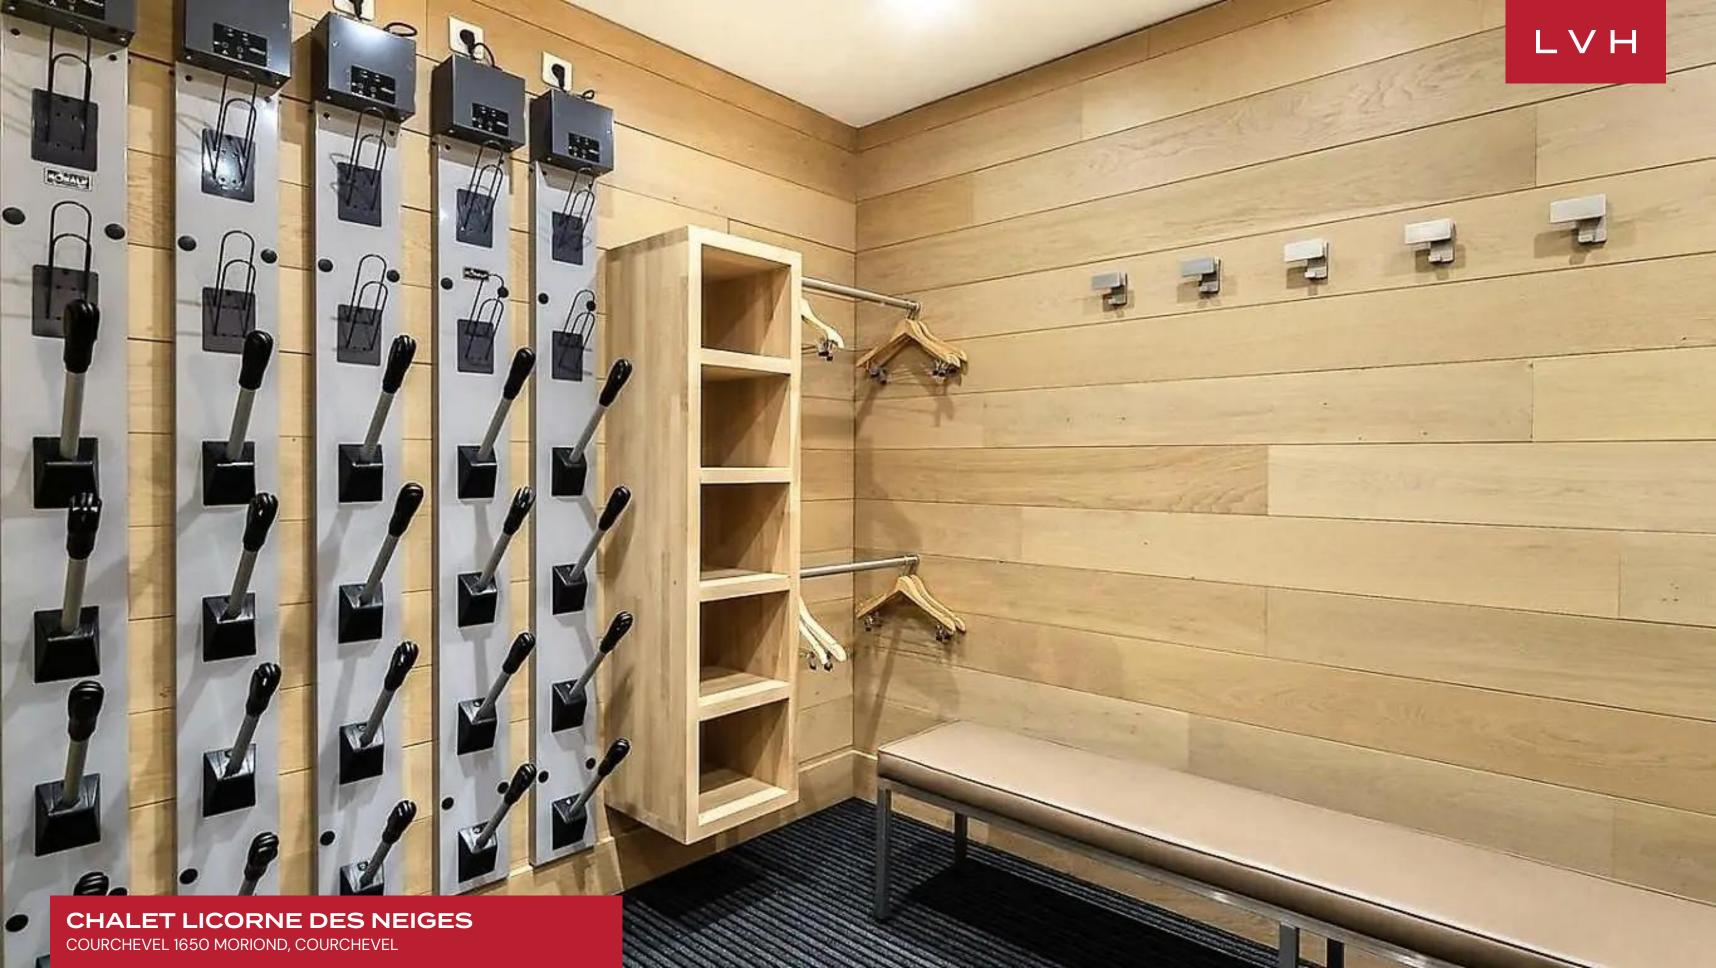

#### INTERIOR

- Cable/Satellite TV
- Dining Room
- Fireplace
- Hammam
- Jacuzzi Indoor
- Laundry
- Office
- Pool Indoor
- Sauna
- Ski Room