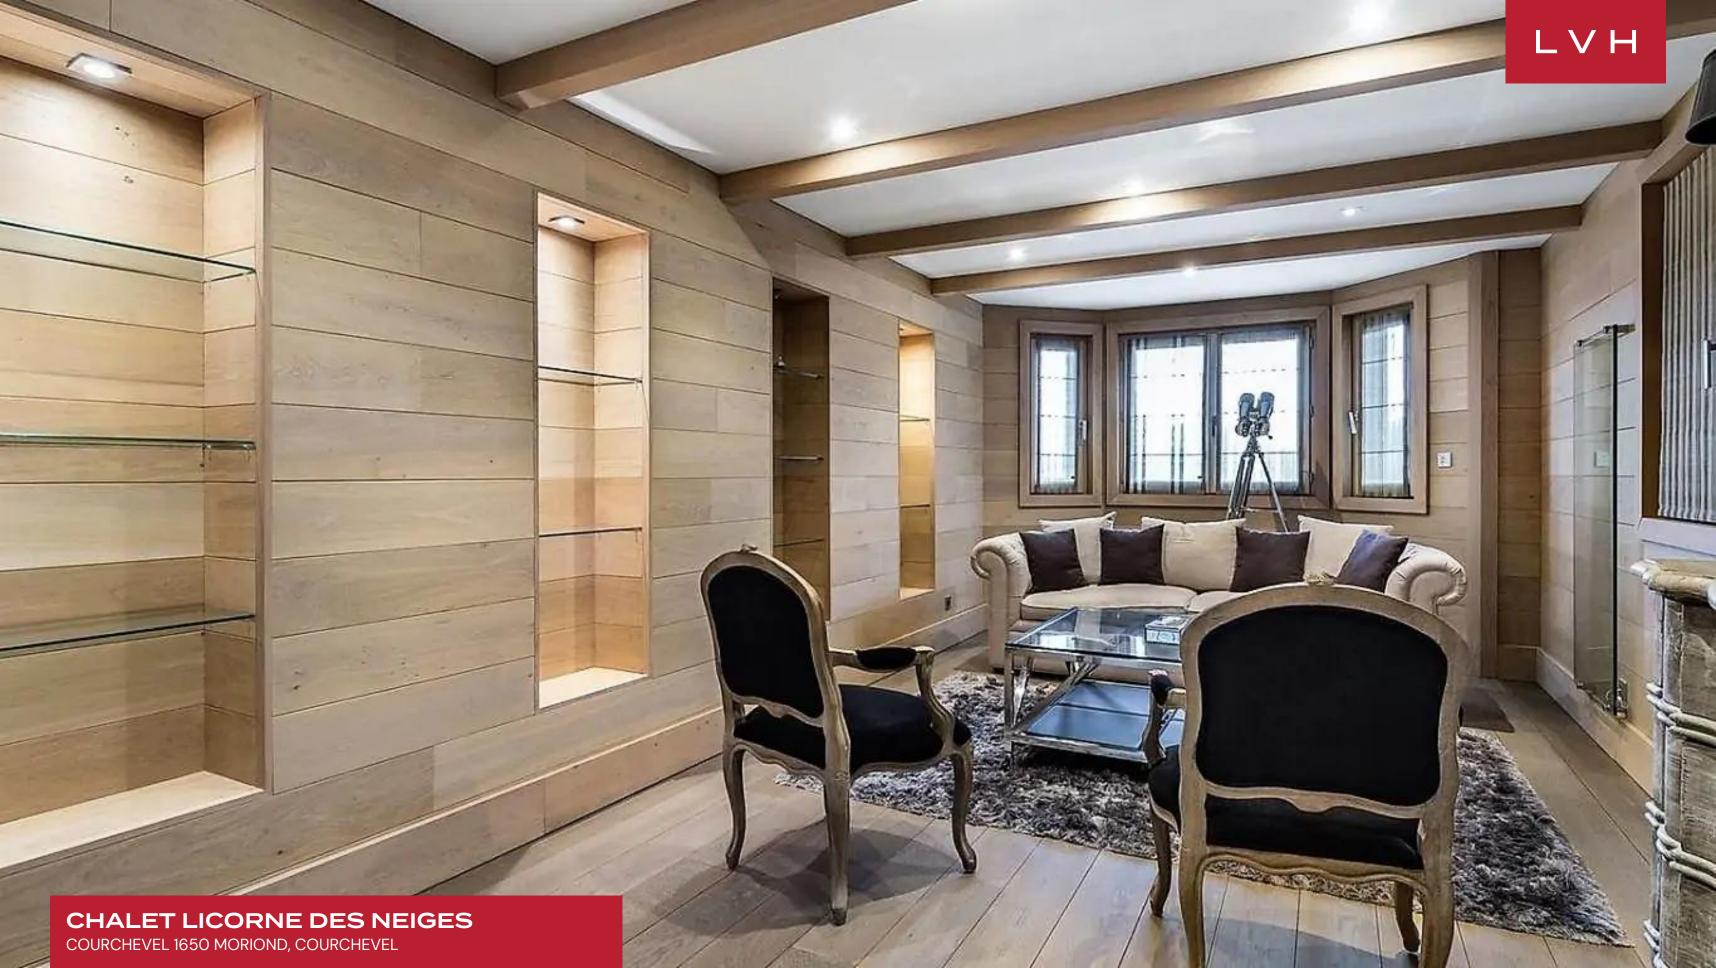

Interiors present a delectable fusion of crisp contemporary design and chic alpine glamor. An exemplary double heigh great room is wrapped in warm wood paneling, sleek exposed beams accentuating the home's vaulted ceiling contours. Shimmering post-modern sculptures and artful console tables accompany plush low profile sectionals in the ultra-sleek living room. Whimsical deer antler chandeliers and cowhide industrial-style seating inflect a charming outdoorsy edge to the sophisticated cosmopolitan living spaces. Chalet Licorne des Neiges presents five sumptuous bedrooms accommodating ten guests in the utmost style, discretion, and comfort. Each bedroom is afforded an adjoining balcony, wardrobe, and TV, with three boasting exquisite ensuite baths. Guests are encouraged to take advantage of the indoor pool, Jacuzzi, and sauna. This chalet also includes a ski locker, a fireplace, a full kitchen, and an elevator.

This retreat is beautifully decorated with highly luxurious and modern furnishings. Generous private balconies offer total immersion into the crisp mountain air, with some of the world's most beloved ski runs moments away.