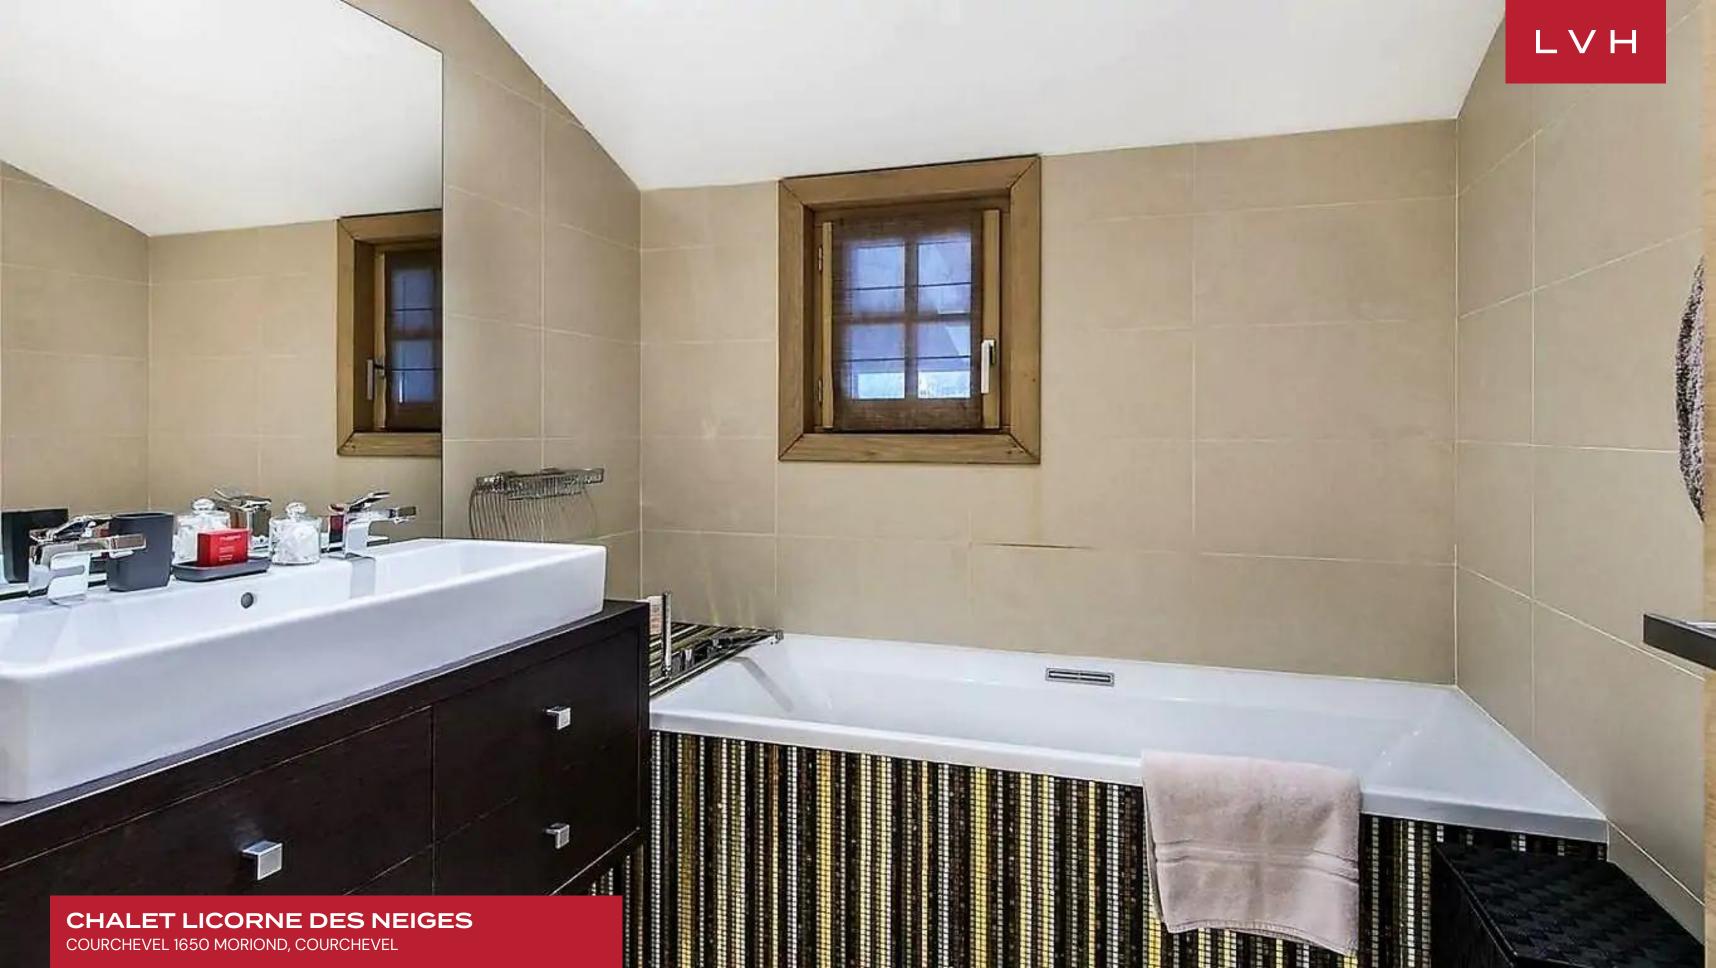

Interiors present a delectable fusion of crisp contemporary design and chic alpine glamor. An exemplary double heigh great room is wrapped in warm wood paneling, sleek exposed beams accentuating the home's vaulted ceiling contours. Shimmering post-modern sculptures and artful console tables accompany plush low profile sectionals in the ultra-sleek living room. Whimsical deer antler chandeliers and cowhide industrial-style seating inflect a charming outdoorsy edge to the sophisticated cosmopolitan living spaces. Chalet Licorne des Neiges presents five sumptuous bedrooms accommodating ten guests in the utmost style, discretion, and comfort. Each bedroom is afforded an adjoining balcony, wardrobe, and TV, with three boasting exquisite ensuite baths. Guests are encouraged to take advantage of the indoor pool, Jacuzzi, and sauna. This chalet also includes a ski locker, a fireplace, a full kitchen, and an elevator.