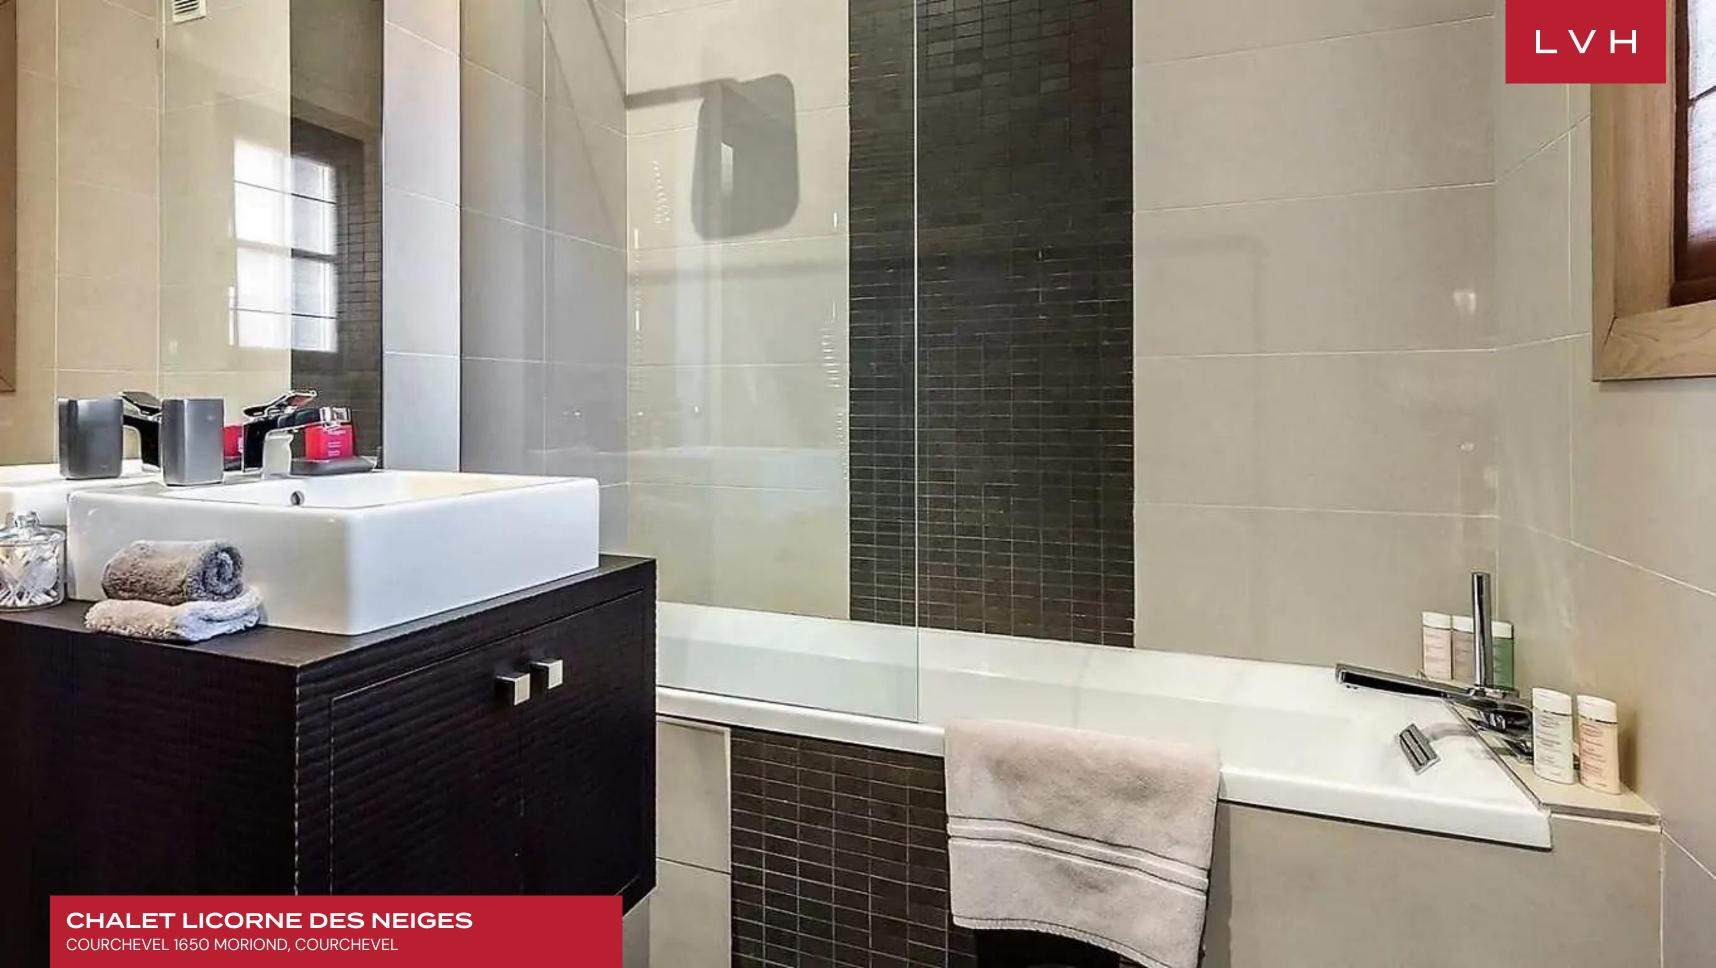

Interiors present a delectable fusion of crisp contemporary design and chic alpine glamor. An exemplary double heigh great room is wrapped in warm wood paneling, sleek exposed beams accentuating the home's vaulted ceiling contours. Shimmering post-modern sculptures and artful console tables accompany plush low profile sectionals in the ultra-sleek living room. Whimsical deer antler chandeliers and cowhide industrial-style seating inflect a charming outdoorsy edge to the sophisticated cosmopolitan living spaces. Chalet Licorne des Neiges presents five sumptuous bedrooms accommodating ten guests in the utmost style, discretion, and comfort. Each bedroom is afforded an adjoining balcony, wardrobe, and TV, with three boasting exquisite ensuite baths. Guests are encouraged to take advantage of the indoor pool, Jacuzzi, and sauna. This chalet also includes a ski locker, a fireplace, a full kitchen, and an elevator.