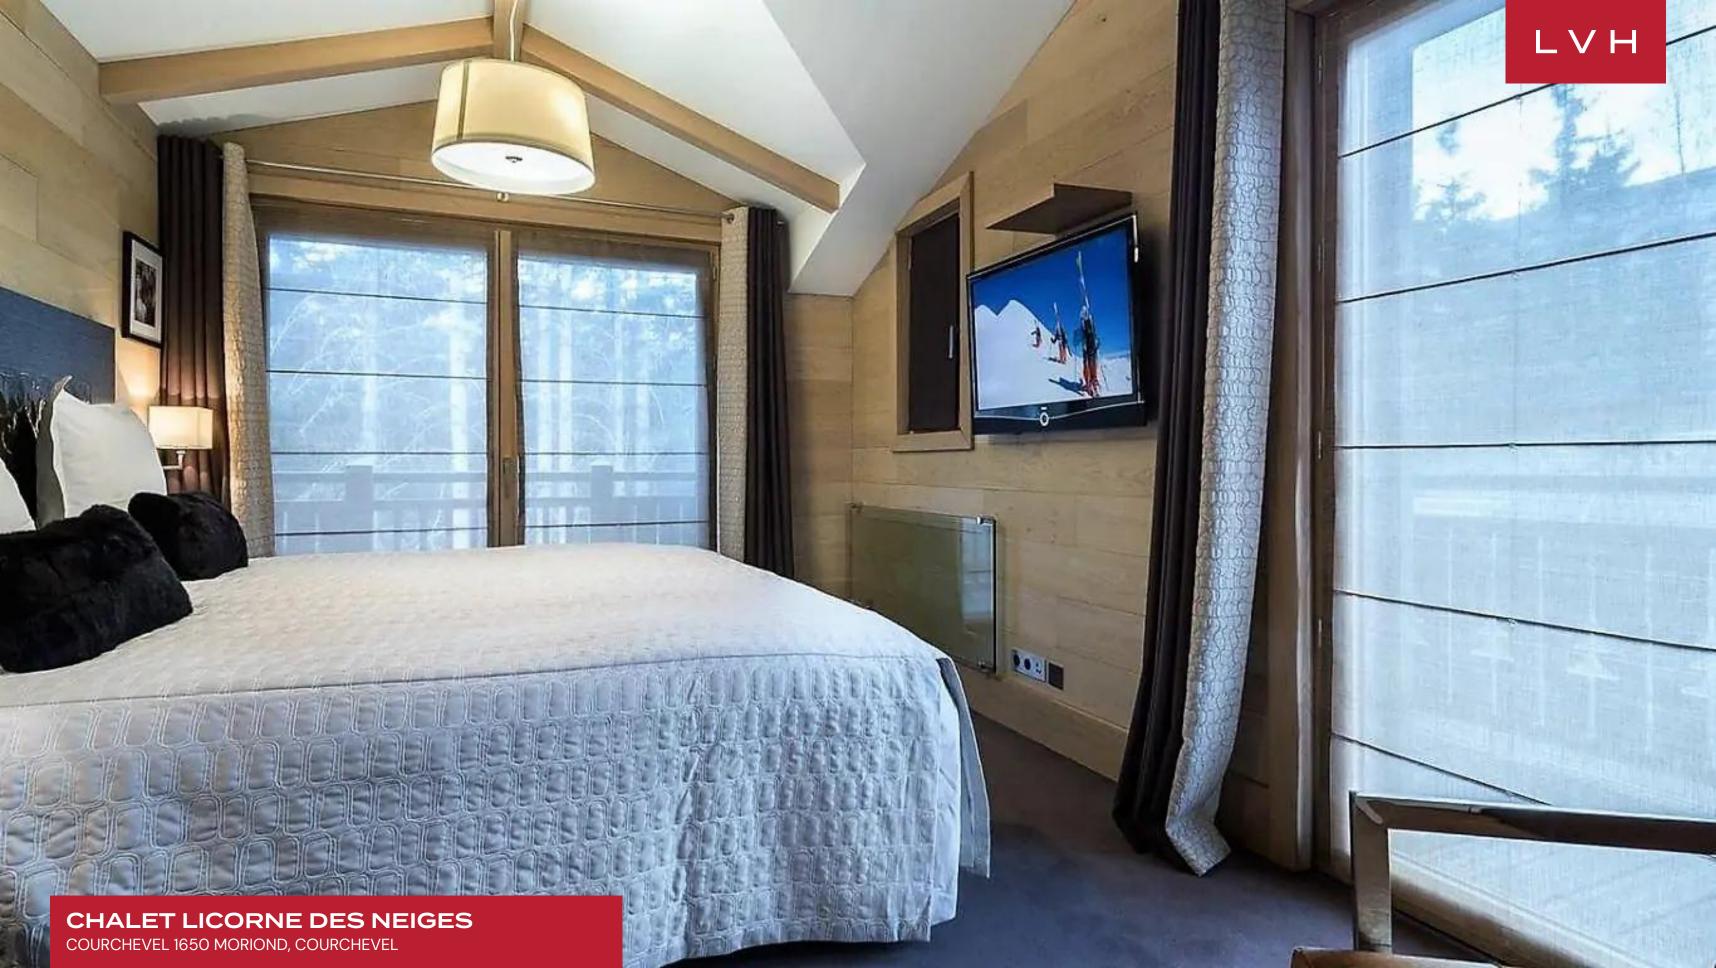

Interiors present a delectable fusion of crisp contemporary design and chic alpine glamor. An exemplary double heigh great room is wrapped in warm wood paneling, sleek exposed beams accentuating the home's vaulted ceiling contours. Shimmering post-modern sculptures and artful console tables accompany plush low profile sectionals in the ultra-sleek living room. Whimsical deer antler chandeliers and cowhide industrial-style seating inflect a charming outdoorsy edge to the sophisticated cosmopolitan living spaces. Chalet Licorne des Neiges presents five sumptuous bedrooms accommodating ten guests in the utmost style, discretion, and comfort. Each bedroom is afforded an adjoining balcony, wardrobe, and TV, with three boasting exquisite ensuite baths. Guests are encouraged to take advantage of the indoor pool, Jacuzzi, and sauna. This chalet also includes a ski locker, a fireplace, a full kitchen, and an elevator.

This retreat is beautifully decorated with highly luxurious and modern furnishings. Generous private balconies offer total immersion into the crisp mountain air, with some of the world's most beloved ski runs moments away.