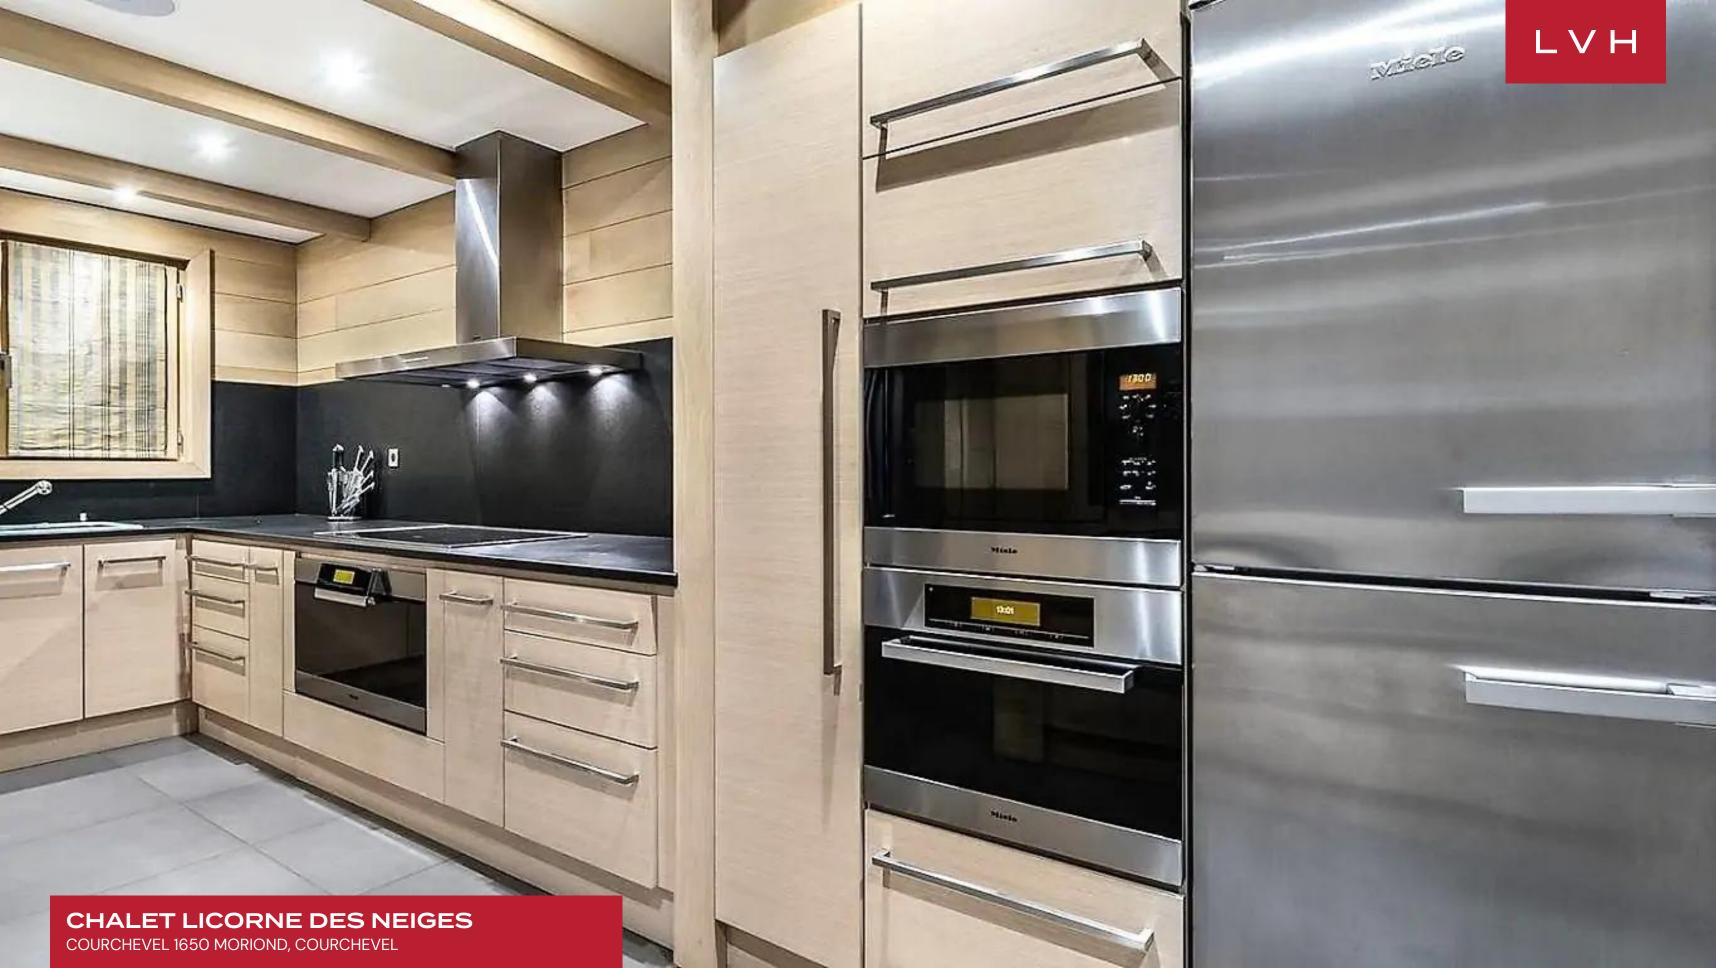

Interiors present a delectable fusion of crisp contemporary design and chic alpine glamor. An exemplary double heigh great room is wrapped in warm wood paneling, sleek exposed beams accentuating the home's vaulted ceiling contours. Shimmering post-modern sculptures and artful console tables accompany plush low profile sectionals in the ultra-sleek living room. Whimsical deer antler chandeliers and cowhide industrial-style seating inflect a charming outdoorsy edge to the sophisticated cosmopolitan living spaces. Chalet Licorne des Neiges presents five sumptuous bedrooms accommodating ten guests in the utmost style, discretion, and comfort. Each bedroom is afforded an adjoining balcony, wardrobe, and TV, with three boasting exquisite ensuite baths. Guests are encouraged to take advantage of the indoor pool, Jacuzzi, and sauna. This chalet also includes a ski locker, a fireplace, a full kitchen, and an elevator.