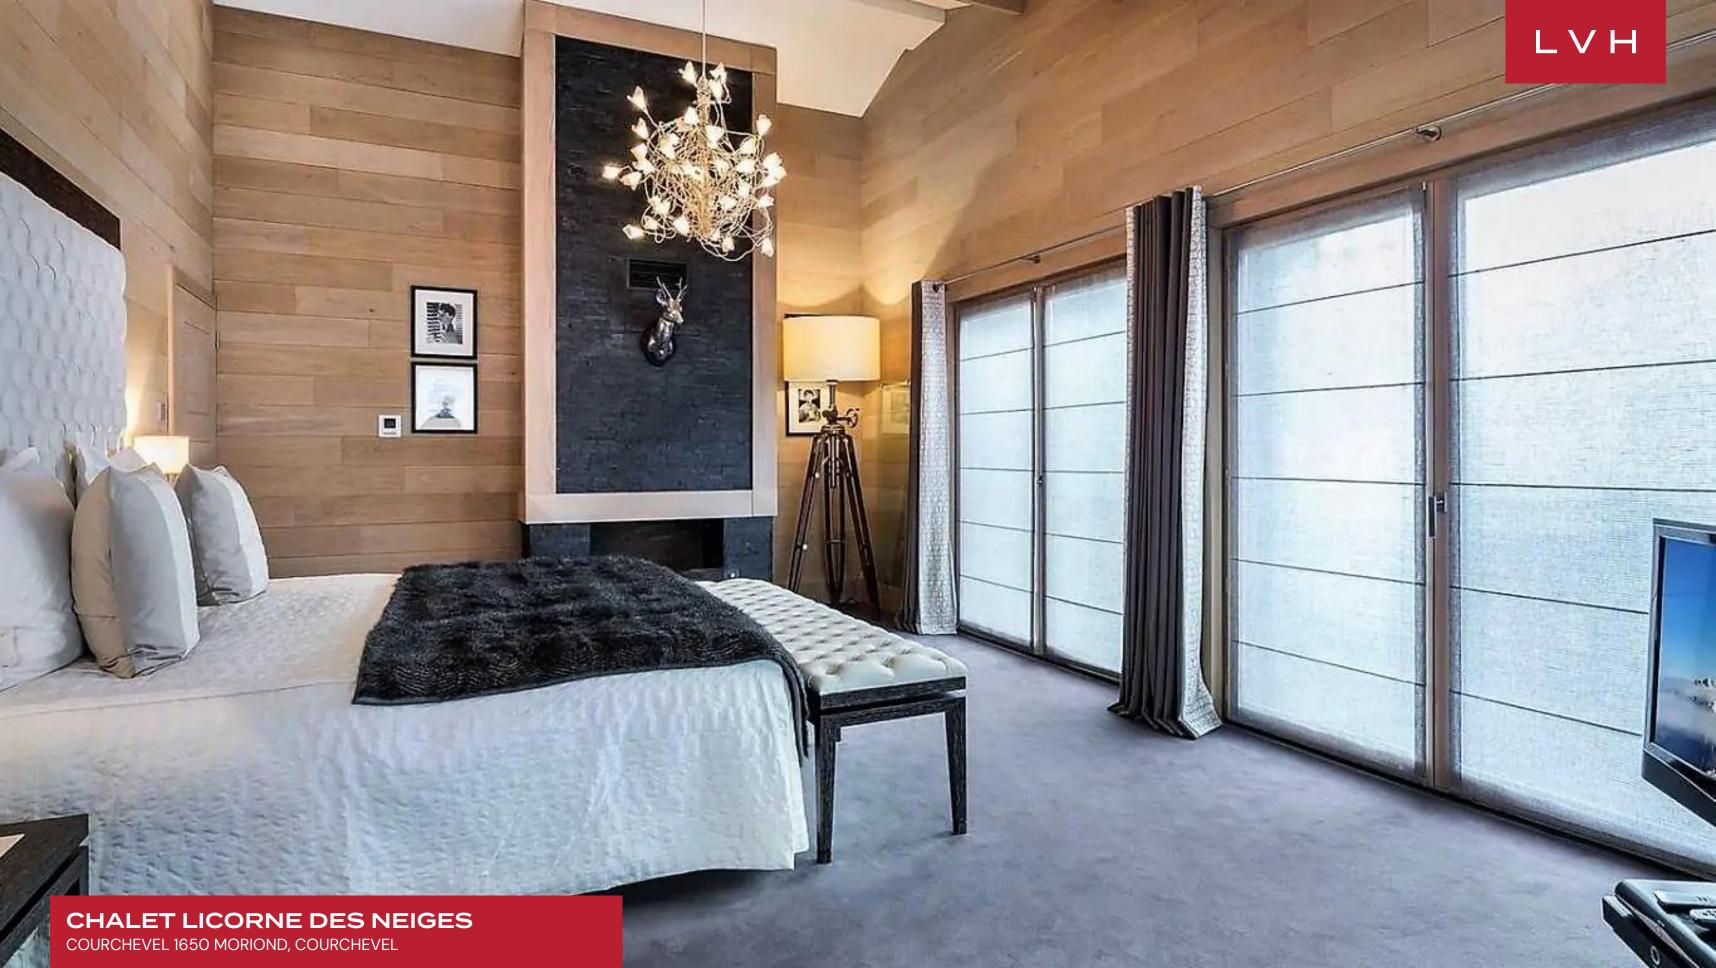

Interiors present a delectable fusion of crisp contemporary design and chic alpine glamor. An exemplary double heigh great room is wrapped in warm wood paneling, sleek exposed beams accentuating the home's vaulted ceiling contours. Shimmering post-modern sculptures and artful console tables accompany plush low profile sectionals in the ultra-sleek living room. Whimsical deer antler chandeliers and cowhide industrial-style seating inflect a charming outdoorsy edge to the sophisticated cosmopolitan living spaces. Chalet Licorne des Neiges presents five sumptuous bedrooms accommodating ten guests in the utmost style, discretion, and comfort. Each bedroom is afforded an adjoining balcony, wardrobe, and TV, with three boasting exquisite ensuite baths. Guests are encouraged to take advantage of the indoor pool, Jacuzzi, and sauna. This chalet also includes a ski locker, a fireplace, a full kitchen, and an elevator.