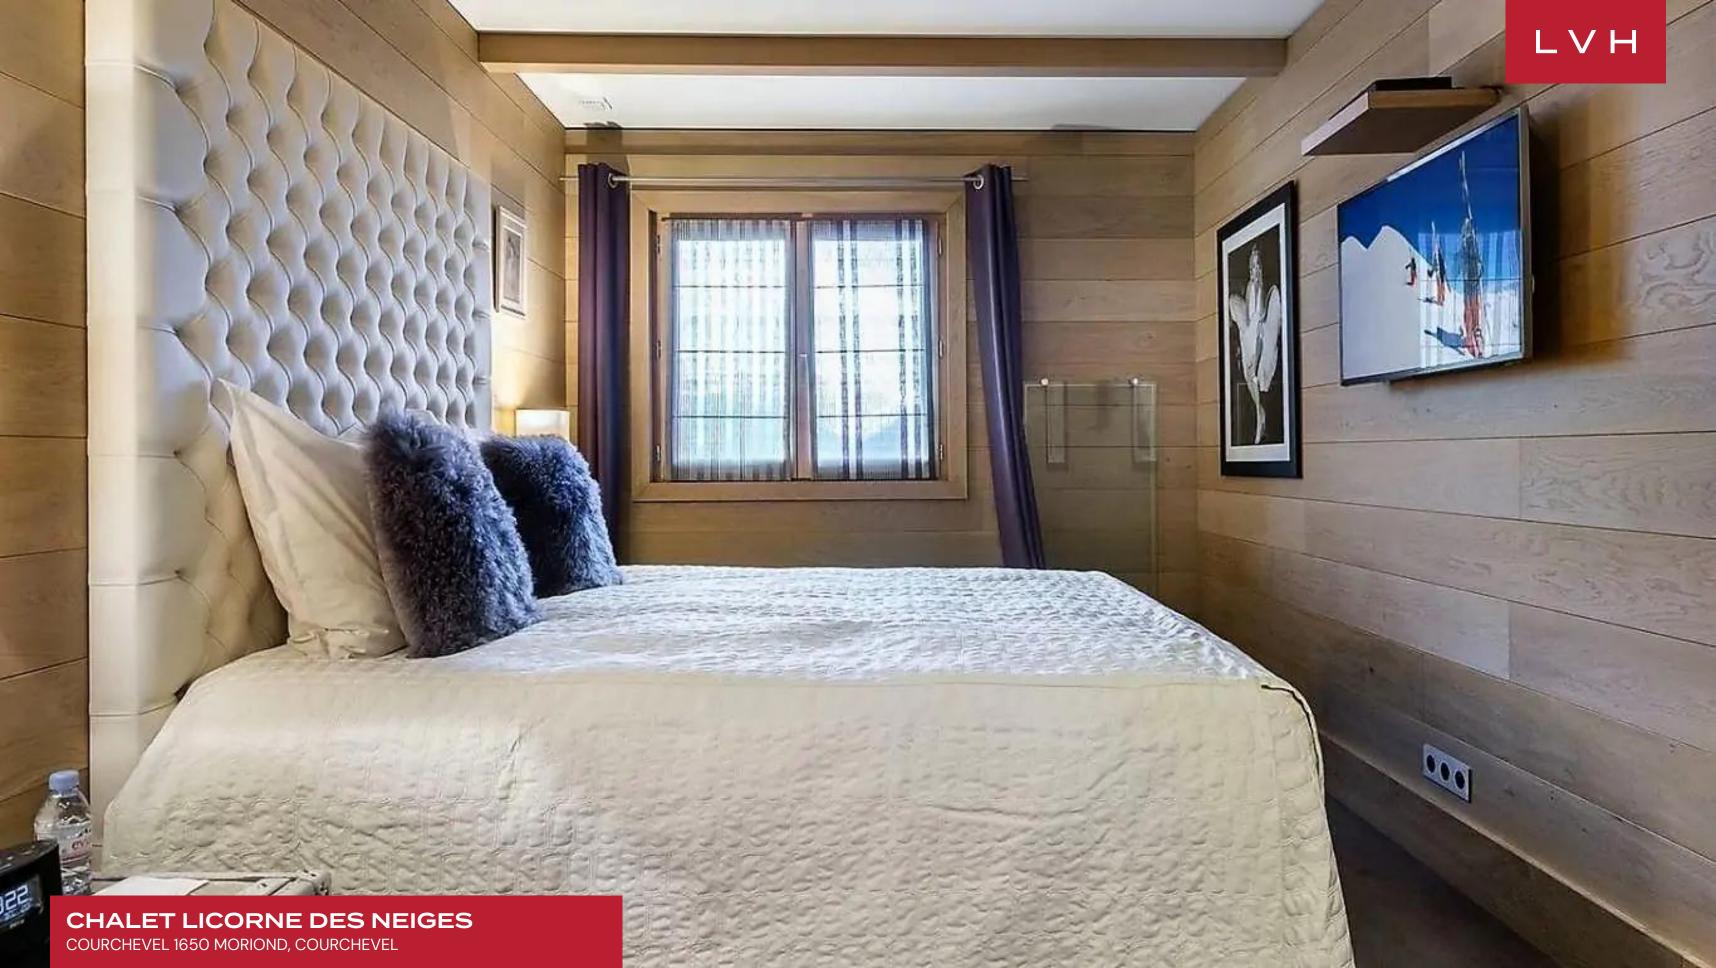

Interiors present a delectable fusion of crisp contemporary design and chic alpine glamor. An exemplary double heigh great room is wrapped in warm wood paneling, sleek exposed beams accentuating the home's vaulted ceiling contours. Shimmering post-modern sculptures and artful console tables accompany plush low profile sectionals in the ultra-sleek living room. Whimsical deer antler chandeliers and cowhide industrial-style seating inflect a charming outdoorsy edge to the sophisticated cosmopolitan living spaces. Chalet Licorne des Neiges presents five sumptuous bedrooms accommodating ten guests in the utmost style, discretion, and comfort. Each bedroom is afforded an adjoining balcony, wardrobe, and TV, with three boasting exquisite ensuite baths. Guests are encouraged to take advantage of the indoor pool, Jacuzzi, and sauna. This chalet also includes a ski locker, a fireplace, a full kitchen, and an elevator.