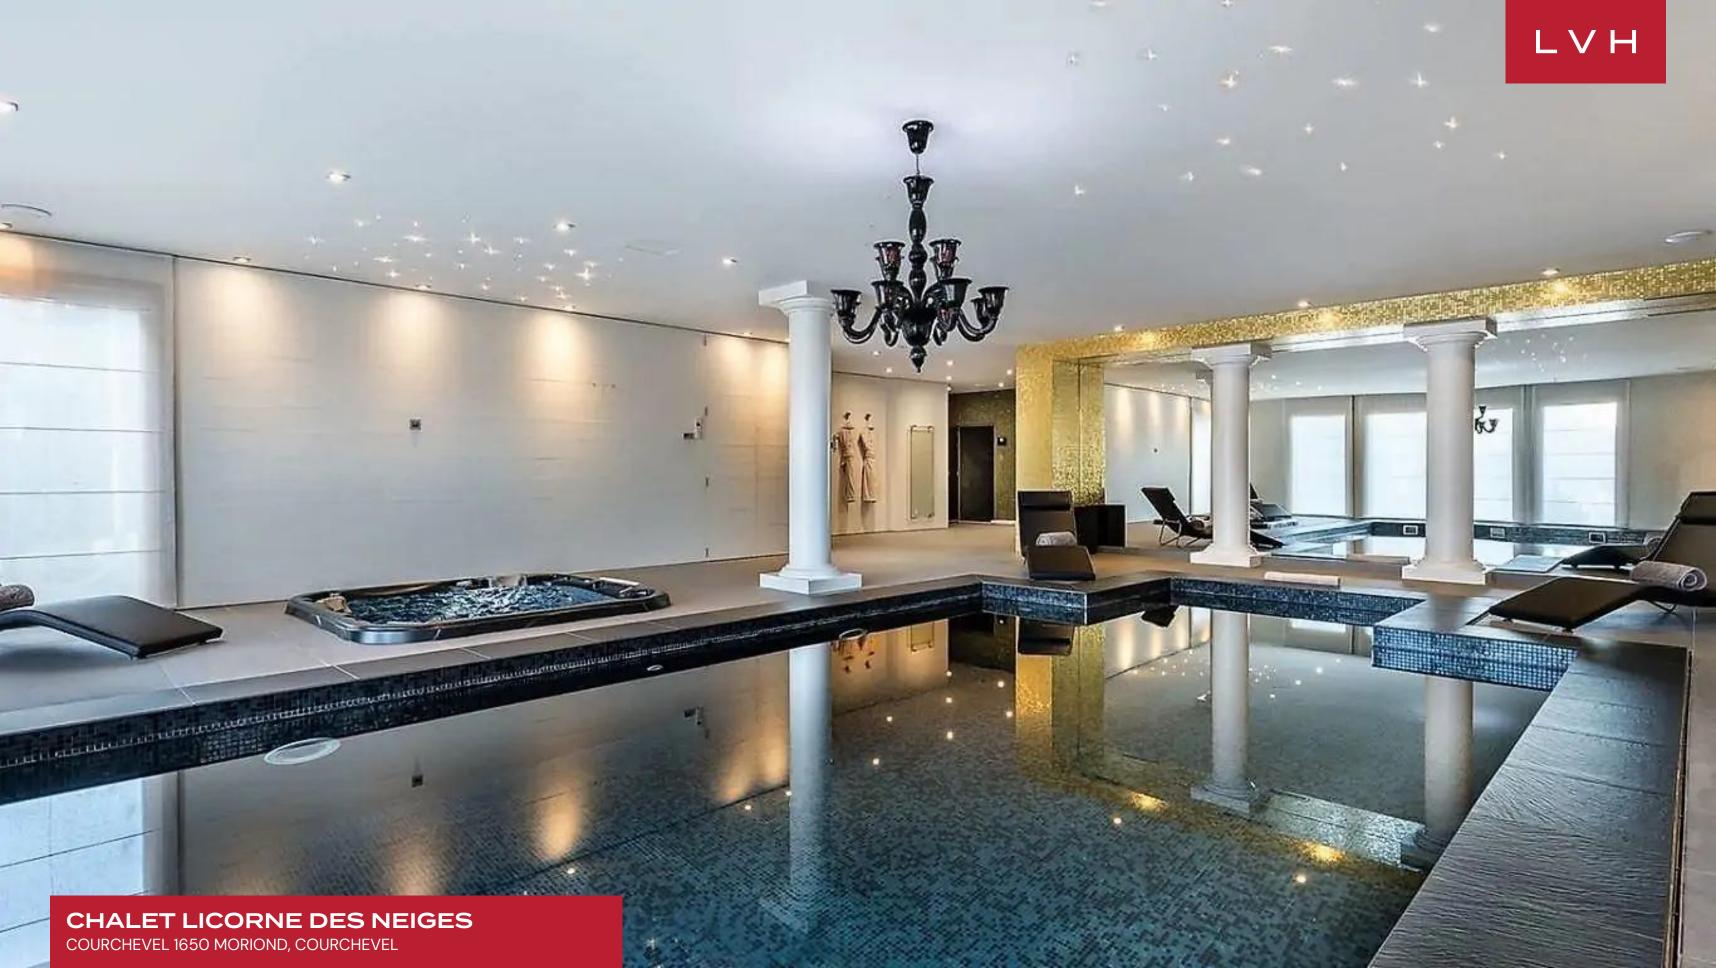

Interiors present a delectable fusion of crisp contemporary design and chic alpine glamor. An exemplary double heigh great room is wrapped in warm wood paneling, sleek exposed beams accentuating the home's vaulted ceiling contours. Shimmering post-modern sculptures and artful console tables accompany plush low profile sectionals in the ultra-sleek living room. Whimsical deer antler chandeliers and cowhide industrial-style seating inflect a charming outdoorsy edge to the sophisticated cosmopolitan living spaces. Chalet Licorne des Neiges presents five sumptuous bedrooms accommodating ten guests in the utmost style, discretion, and comfort. Each bedroom is afforded an adjoining balcony, wardrobe, and TV, with three boasting exquisite ensuite baths. Guests are encouraged to take advantage of the indoor pool, Jacuzzi, and sauna. This chalet also includes a ski locker, a fireplace, a full kitchen, and an elevator.

#### INTERIOR

- Cable/Satellite TV
- Dining Room
- Fireplace
- Hammam
- Jacuzzi Indoor
- Laundry
- Office
- Pool Indoor
- Sauna
- Ski Room