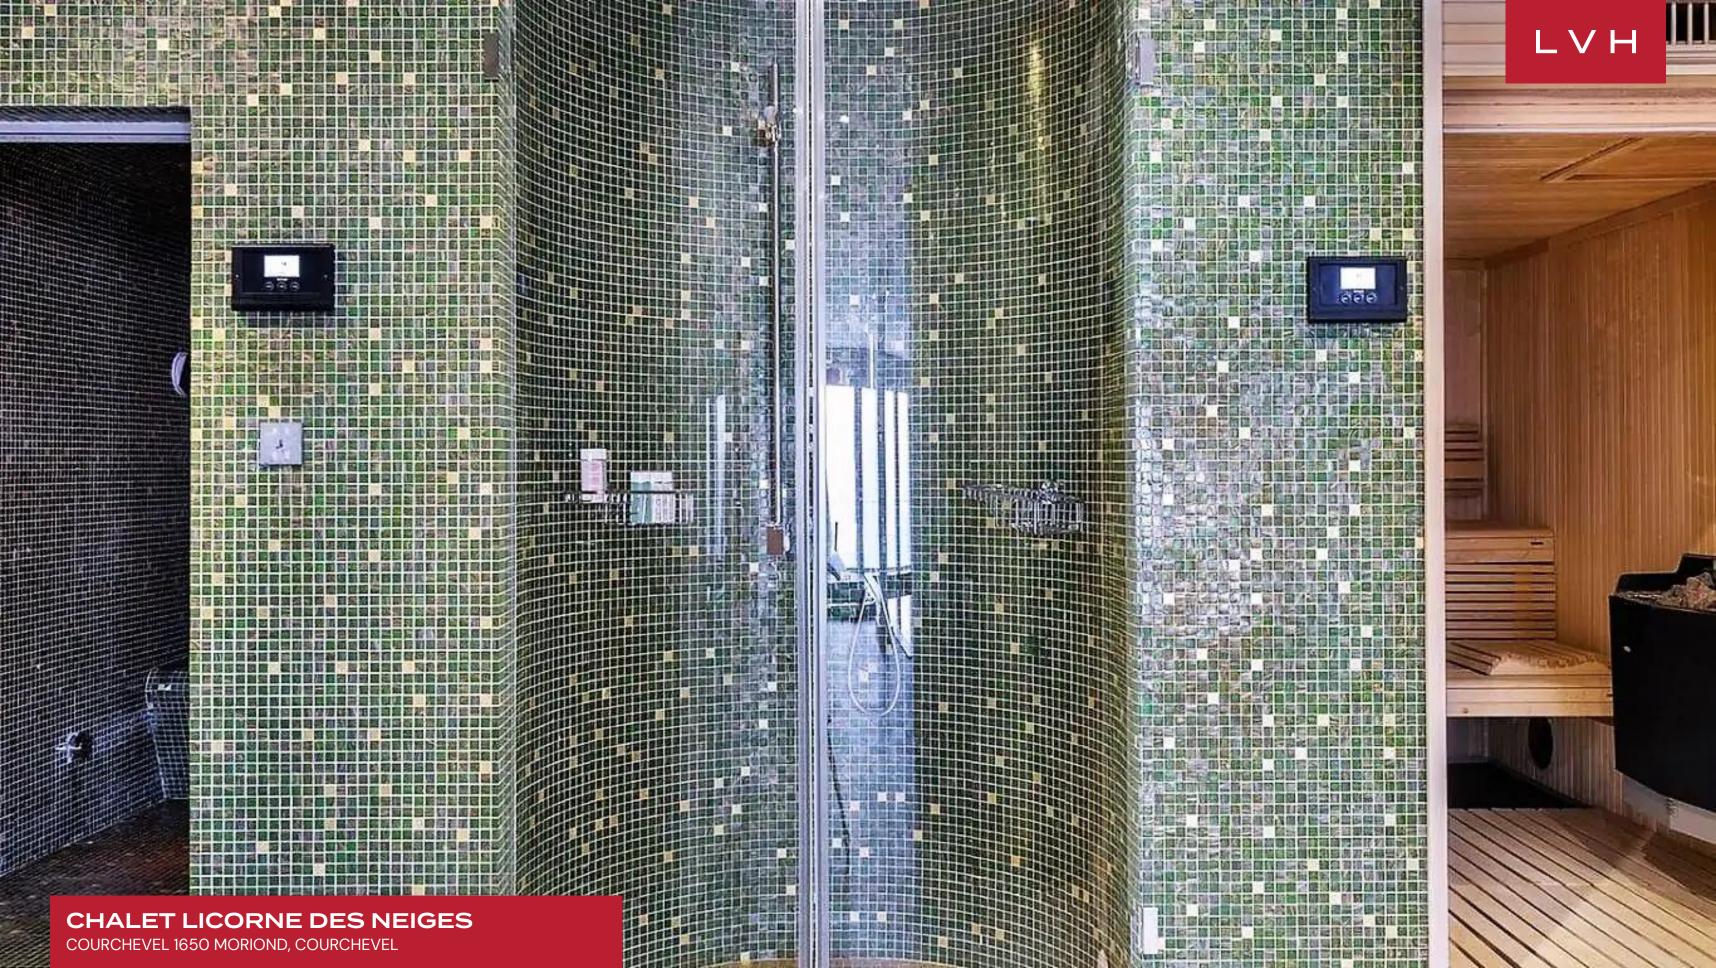

Interiors present a delectable fusion of crisp contemporary design and chic alpine glamor. An exemplary double heigh great room is wrapped in warm wood paneling, sleek exposed beams accentuating the home's vaulted ceiling contours. Shimmering post-modern sculptures and artful console tables accompany plush low profile sectionals in the ultra-sleek living room. Whimsical deer antler chandeliers and cowhide industrial-style seating inflect a charming outdoorsy edge to the sophisticated cosmopolitan living spaces. Chalet Licorne des Neiges presents five sumptuous bedrooms accommodating ten guests in the utmost style, discretion, and comfort. Each bedroom is afforded an adjoining balcony, wardrobe, and TV, with three boasting exquisite ensuite baths. Guests are encouraged to take advantage of the indoor pool, Jacuzzi, and sauna. This chalet also includes a ski locker, a fireplace, a full kitchen, and an elevator.

#### INTERIOR

- Cable/Satellite TV
- Dining Room
- Fireplace
- Hammam
- Jacuzzi Indoor
- Laundry
- Office
- Pool Indoor
- Sauna
- Ski Room