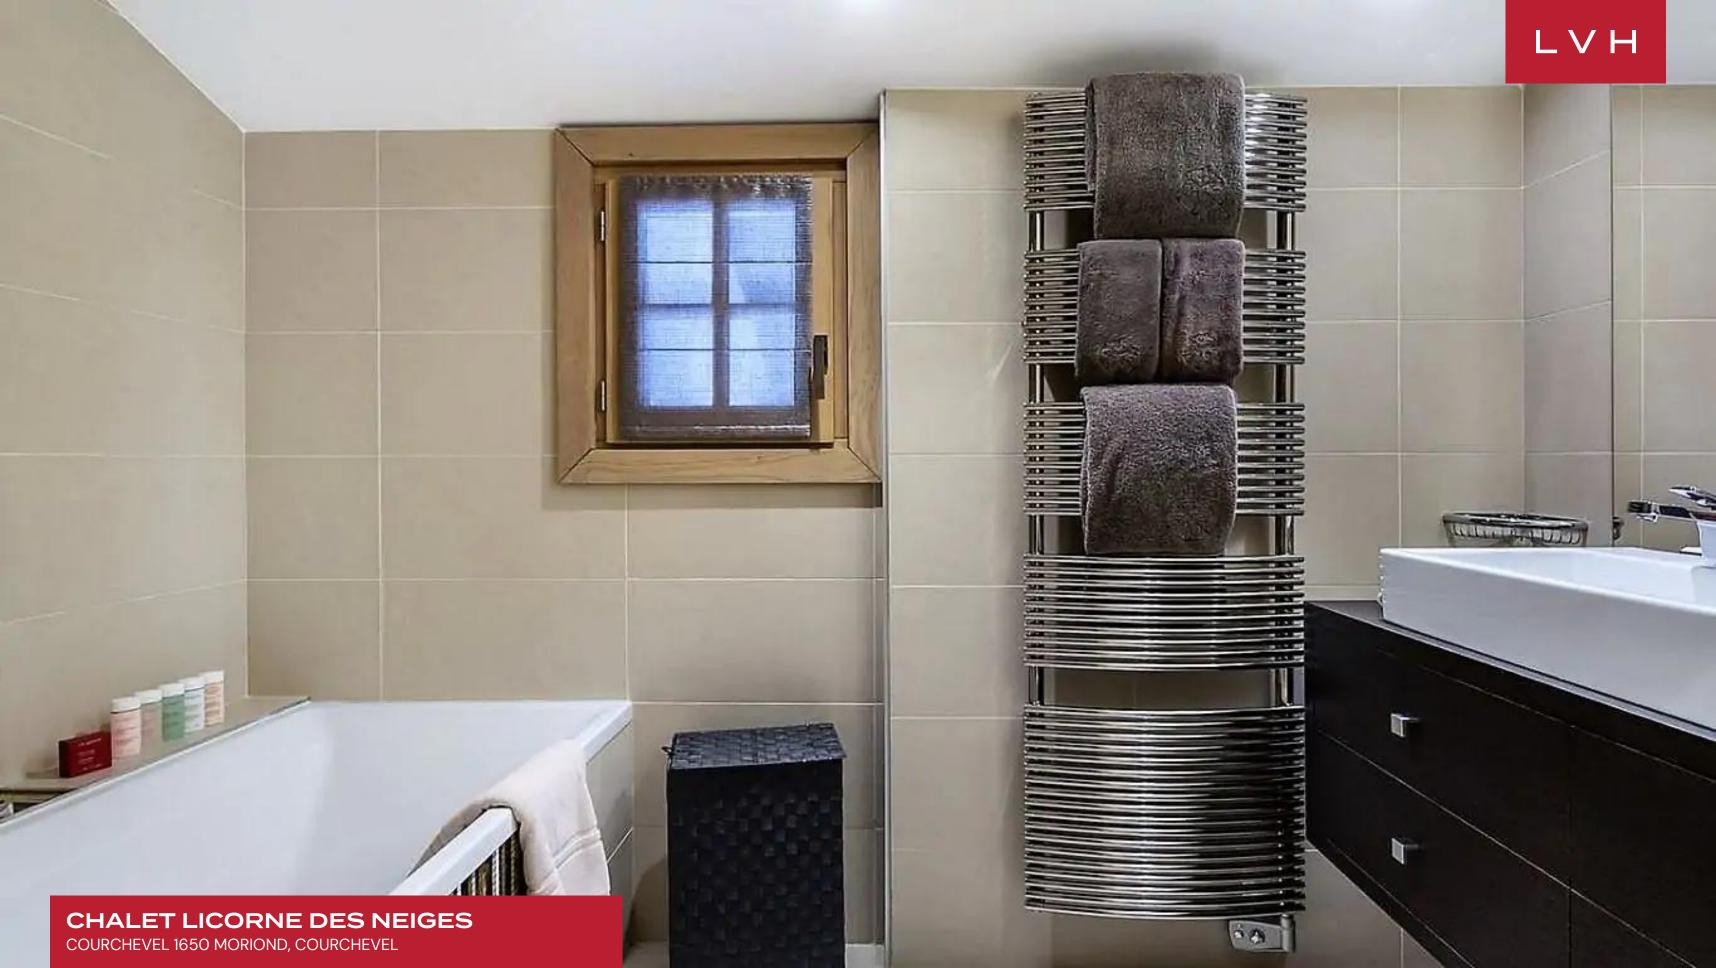

Interiors present a delectable fusion of crisp contemporary design and chic alpine glamor. An exemplary double heigh great room is wrapped in warm wood paneling, sleek exposed beams accentuating the home's vaulted ceiling contours. Shimmering post-modern sculptures and artful console tables accompany plush low profile sectionals in the ultra-sleek living room. Whimsical deer antler chandeliers and cowhide industrial-style seating inflect a charming outdoorsy edge to the sophisticated cosmopolitan living spaces. Chalet Licorne des Neiges presents five sumptuous bedrooms accommodating ten guests in the utmost style, discretion, and comfort. Each bedroom is afforded an adjoining balcony, wardrobe, and TV, with three boasting exquisite ensuite baths. Guests are encouraged to take advantage of the indoor pool, Jacuzzi, and sauna. This chalet also includes a ski locker, a fireplace, a full kitchen, and an elevator.

#### INTERIOR

- Cable/Satellite TV
- Dining Room
- Fireplace
- Hammam
- Jacuzzi Indoor
- Laundry
- Office
- Pool Indoor
- Sauna
- Ski Room