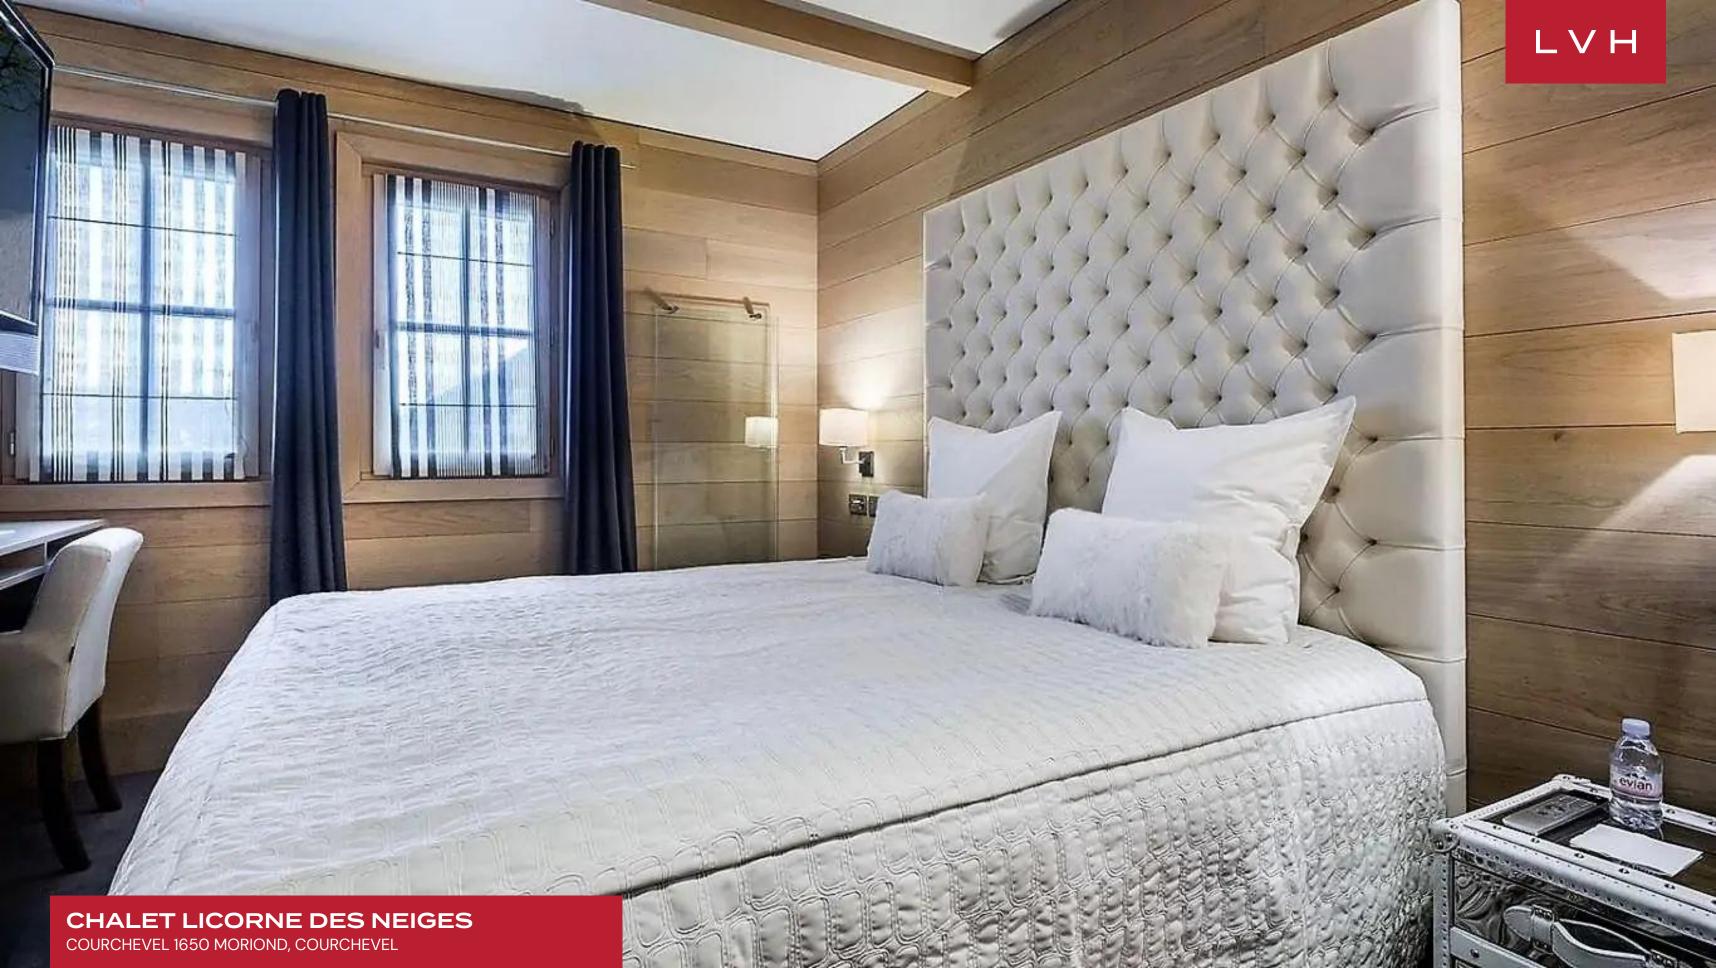

Interiors present a delectable fusion of crisp contemporary design and chic alpine glamor. An exemplary double heigh great room is wrapped in warm wood paneling, sleek exposed beams accentuating the home's vaulted ceiling contours. Shimmering post-modern sculptures and artful console tables accompany plush low profile sectionals in the ultra-sleek living room. Whimsical deer antler chandeliers and cowhide industrial-style seating inflect a charming outdoorsy edge to the sophisticated cosmopolitan living spaces. Chalet Licorne des Neiges presents five sumptuous bedrooms accommodating ten guests in the utmost style, discretion, and comfort. Each bedroom is afforded an adjoining balcony, wardrobe, and TV, with three boasting exquisite ensuite baths. Guests are encouraged to take advantage of the indoor pool, Jacuzzi, and sauna. This chalet also includes a ski locker, a fireplace, a full kitchen, and an elevator.