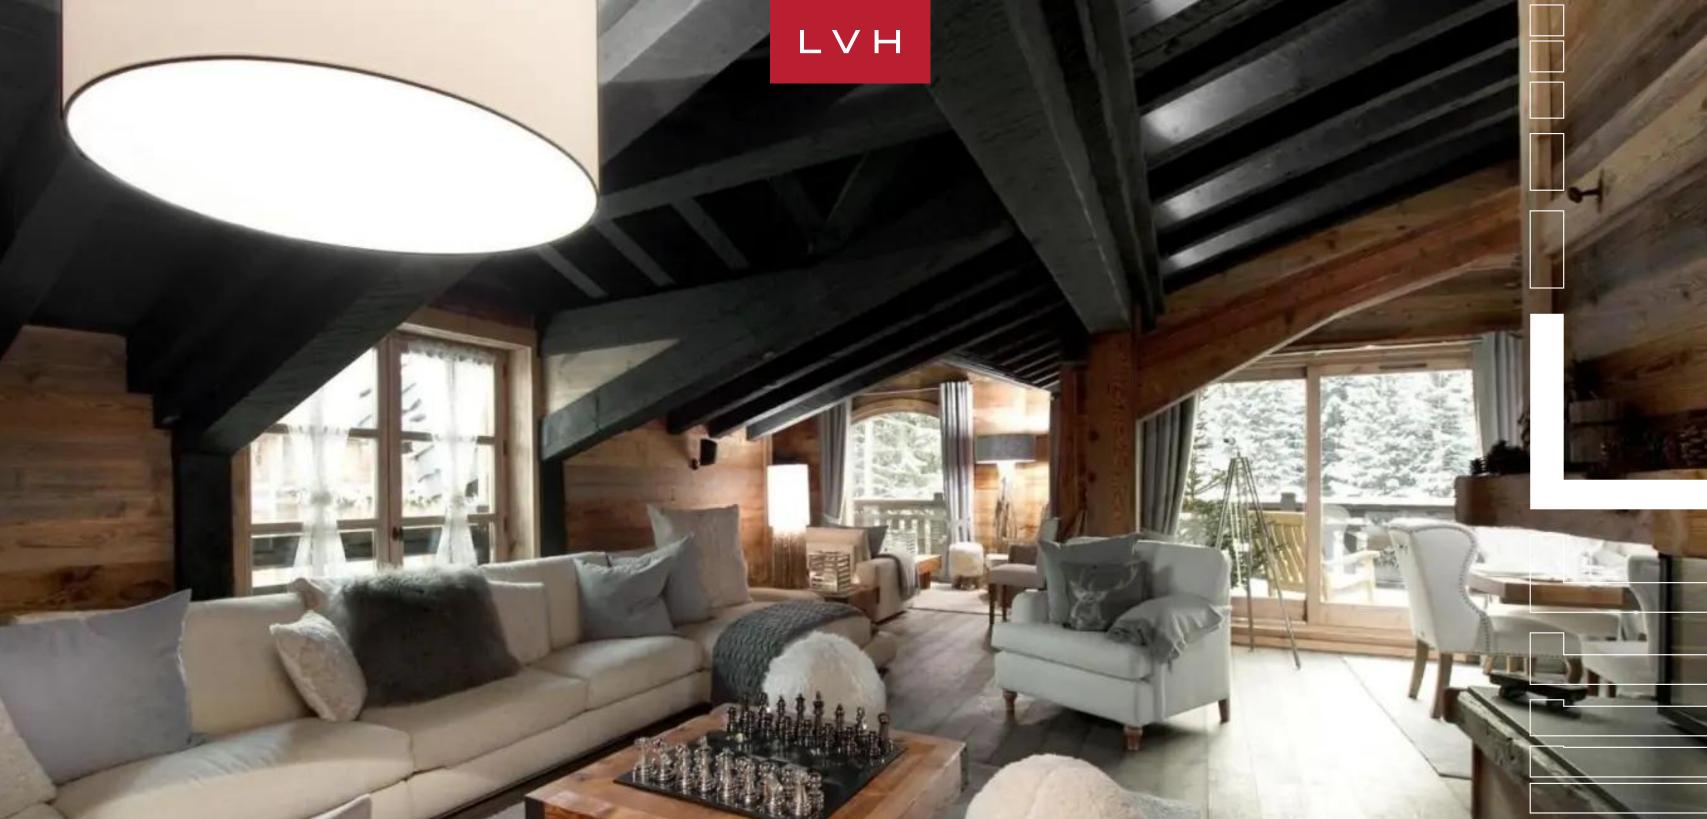

Step inside Chalet Le Petit Chateau's living room, where plush furnishings and a crackling fireplace create an inviting ambiance for relaxation and social gatherings. The elegant décor and panoramic views through expansive windows elevate every moment in this cozy yet spacious retreat. Moving into the dining area, a large table awaits, set against a backdrop of mountain vistas, offering a perfect setting for memorable meals shared with family and friends. Adjacent to the dining area, Chalet Le Petit Chateau's fully equipped kitchen is a culinary haven where gourmet delights are crafted with ease. Seven bedrooms are meticulously designed to accommodate up to 14 people, each a haven of comfort and style. For moments of entertainment and relaxation, Chalet Le Petit Chateau boasts a cinema room where movie nights become immersive experiences, a bar and nightclub area for lively gatherings, and a spa lounge complete with a sauna, indoor pool, and Jacuzzi, offering the epitome of indulgence and rejuvenation.