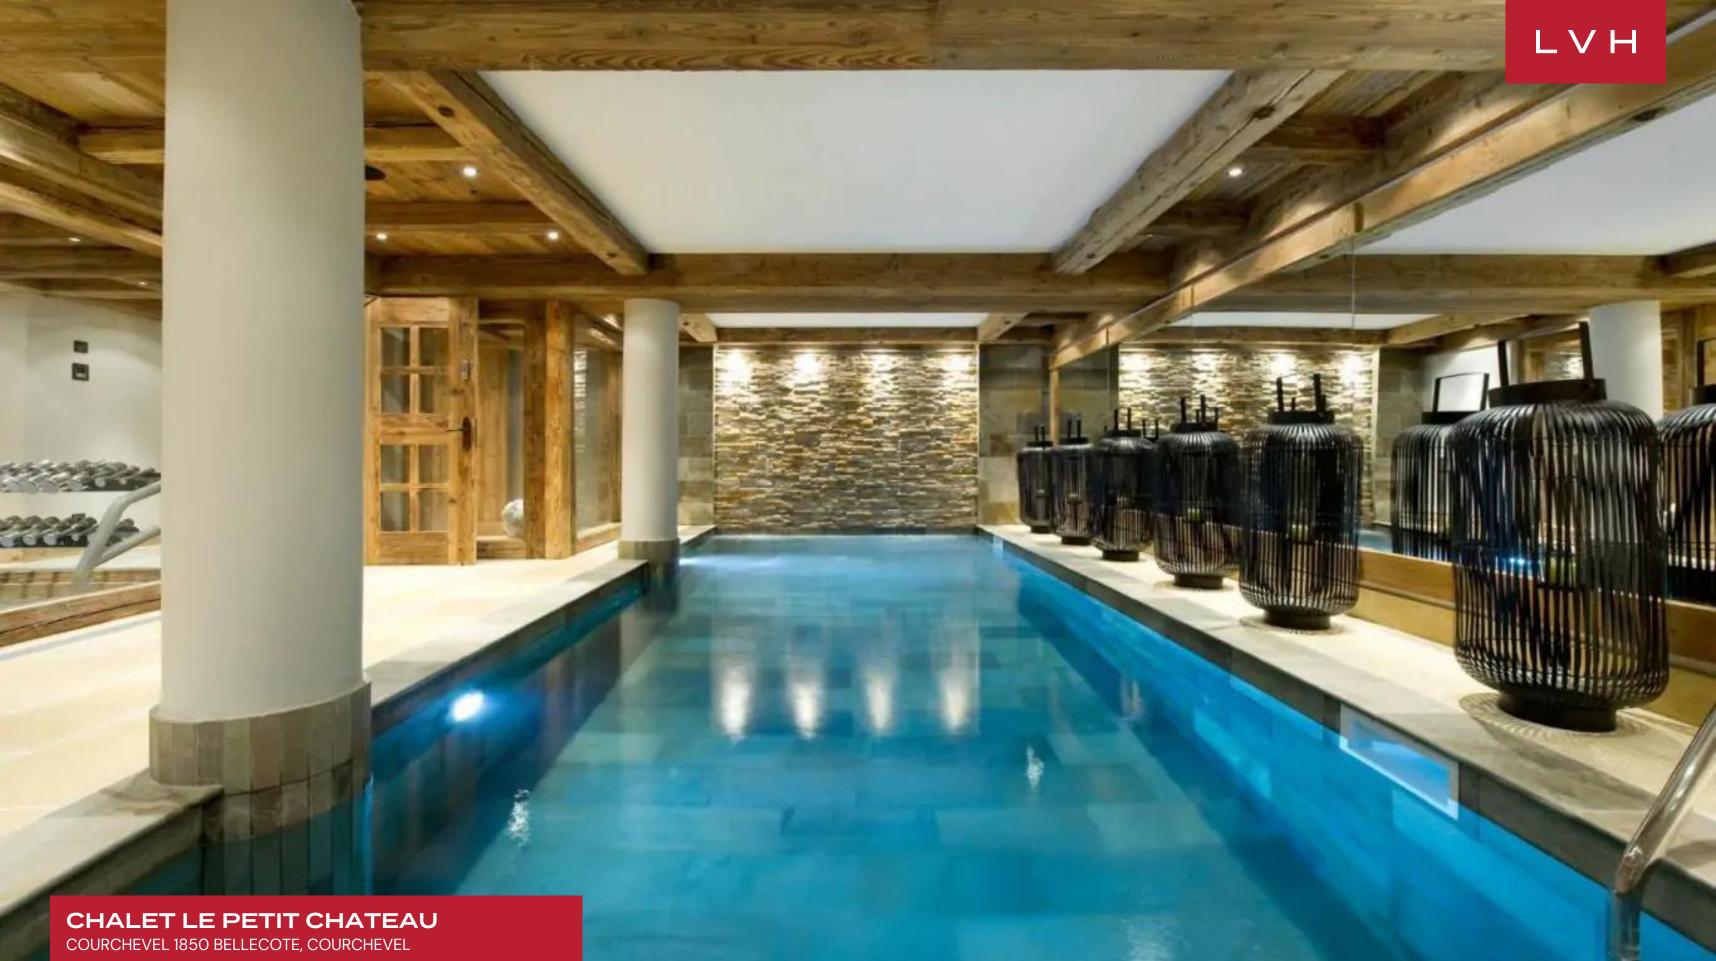

## CHALET LE PETIT CHATEAU

### COURCHEVEL 1850 BELLECOTE, COURCHEVEL

Chalet Le Petit Chateau lets you experience the ultimate luxury in one of the world's most iconic ski locations. It provides the perfect base from which to explore Courchevel 1850, the legendary skiers' paradise. Located on the edge of Bellecote Piste, Le Petit Chateau is a rare ski-in, ski-out lodge, giving you the ability to ski from your front door to the incomparable slopes of Courchevel 1850.

Step inside Chalet Le Petit Chateau's living room, where plush furnishings and a crackling fireplace create an inviting ambiance for relaxation and social gatherings. The elegant décor and panoramic views through expansive windows elevate every moment in this cozy yet spacious retreat. Moving into the dining area, a large table awaits, set against a backdrop of mountain vistas, offering a perfect setting for memorable meals shared with family and friends. Adjacent to the dining area, Chalet Le Petit Chateau's fully equipped kitchen is a culinary haven where gourmet delights are crafted with ease. Seven bedrooms are meticulously designed to accommodate up to 14 people, each a haven of comfort and style. For moments of entertainment and relaxation, Chalet Le Petit Chateau boasts a cinema room where movie nights become immersive experiences, a bar and nightclub area for lively gatherings, and a spa lounge complete with a sauna, indoor pool, and Jacuzzi, offering the epitome of indulgence and rejuvenation.