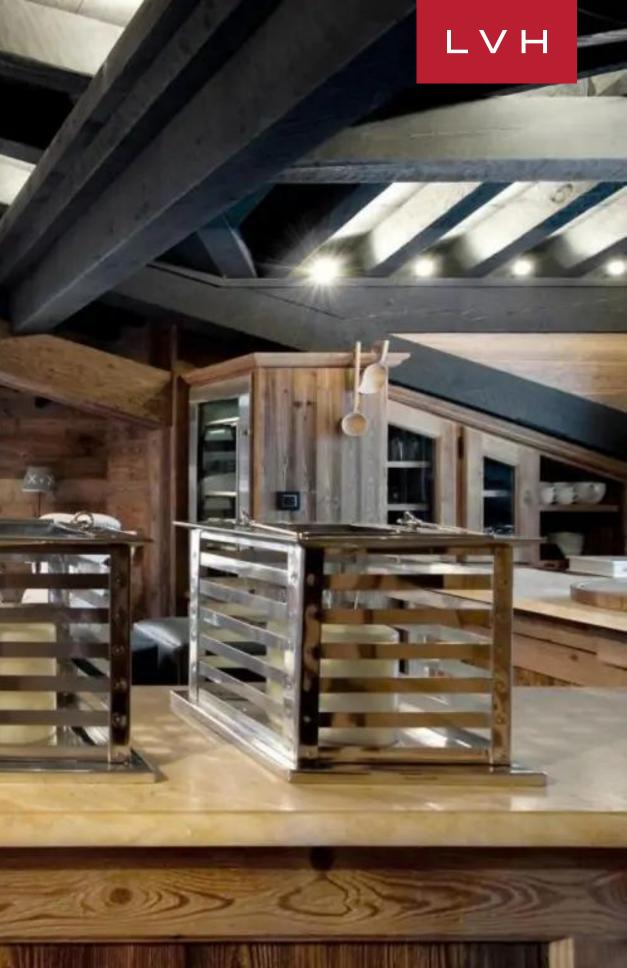

Step inside Chalet Le Petit Chateau's living room, where plush furnishings and a crackling fireplace create an inviting ambiance for relaxation and social gatherings. The elegant décor and panoramic views through expansive windows elevate every moment in this cozy yet spacious retreat. Moving into the dining area, a large table awaits, set against a backdrop of mountain vistas, offering a perfect setting for memorable meals shared with family and friends. Adjacent to the dining area, Chalet Le Petit Chateau's fully equipped kitchen is a culinary haven where gourmet delights are crafted with ease. Seven bedrooms are meticulously designed to accommodate up to 14 people, each a haven of comfort and style. For moments of entertainment and relaxation, Chalet Le Petit Chateau boasts a cinema room where movie nights become immersive experiences, a bar and nightclub area for lively gatherings, and a spa lounge complete with a sauna, indoor pool, and Jacuzzi, offering the epitome of indulgence and rejuvenation.