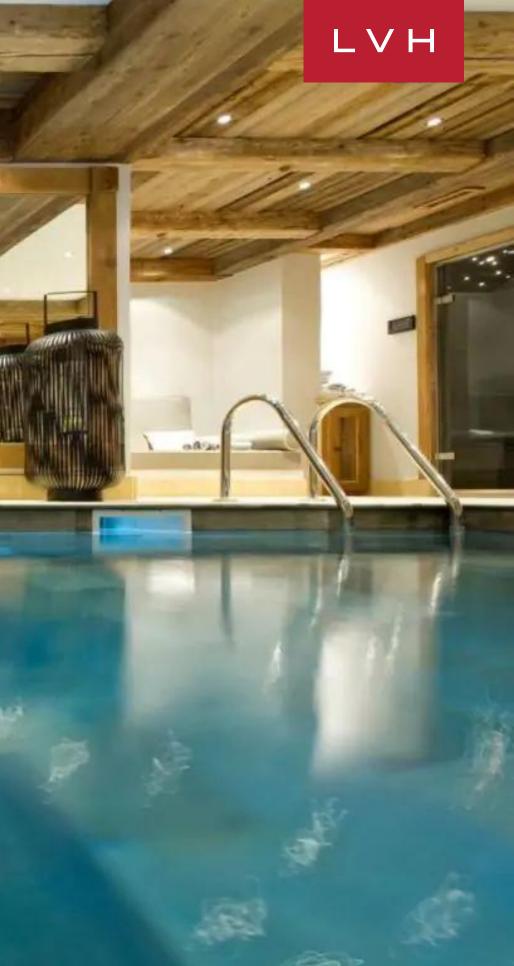

Step inside Chalet Le Petit Chateau's living room, where plush furnishings and a crackling fireplace create an inviting ambiance for relaxation and social gatherings. The elegant décor and panoramic views through expansive windows elevate every moment in this cozy yet spacious retreat. Moving into the dining area, a large table awaits, set against a backdrop of mountain vistas, offering a perfect setting for memorable meals shared with family and friends. Adjacent to the dining area, Chalet Le Petit Chateau's fully equipped kitchen is a culinary haven where gourmet delights are crafted with ease. Seven bedrooms are meticulously designed to accommodate up to 14 people, each a haven of comfort and style. For moments of entertainment and relaxation, Chalet Le Petit Chateau boasts a cinema room where movie nights become immersive experiences, a bar and nightclub area for lively gatherings, and a spa lounge complete with a sauna, indoor pool, and Jacuzzi, offering the epitome of indulgence and rejuvenation.

## INTERIOR

- Bar
- Cinema Room
- Dining Area
- Fireplace
- Fitness Room
- Jacuzzi Indoor
- Massage Room
- Pool Indoor
- Private Elevator
- Ski Room