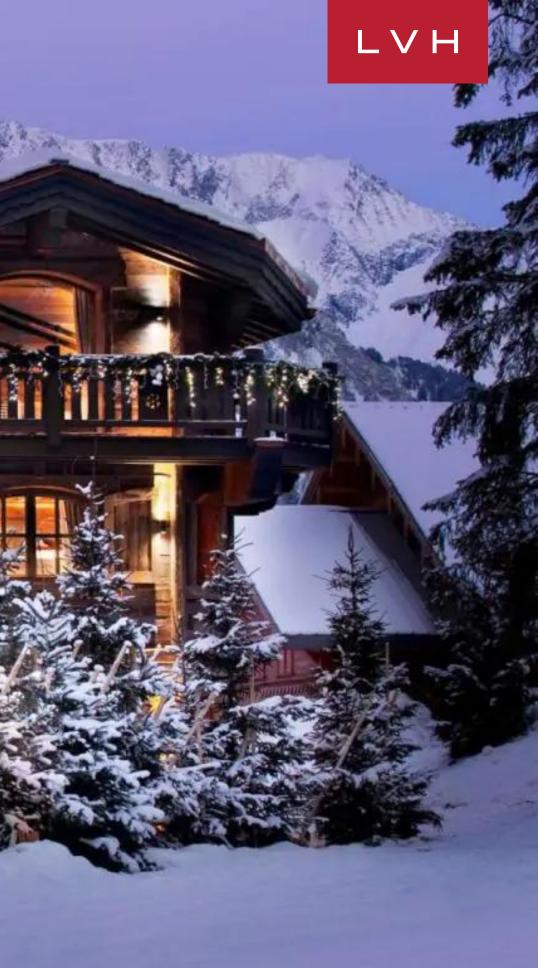

### COURCHEVEL 1850 BELLECOTE, COURCHEVEL

Chalet Le Petit Chateau lets you experience the ultimate luxury in one of the world's most iconic ski locations. It provides the perfect base from which to explore Courchevel 1850, the legendary skiers' paradise. Located on the edge of Bellecote Piste, Le Petit Chateau is a rare ski-in, ski-out lodge, giving you the ability to ski from your front door to the incomparable slopes of Courchevel 1850.

As the sun sets, the exterior of Chalet Le Petit Chateau transforms into a spectacle of its own. The terrace, adorned with a cozy firepit, invites guests to bask in the warm glow while taking in the mesmerizing vista of Courchevel's iconic slopes. The seamless integration of indoor and outdoor spaces allows for a seamless transition from exhilarating adventures on the slopes to tranquil moments of relaxation, creating a holistic experience that defines Chalet Le Petit Chateau as a quintessential retreat in the heart of Courchevel's winter wonderland.

## EXTERIOR

- Fire Pit
- Garage
- Terrace

## LOCATION

- Mountain View
- Ski In / Ski Out