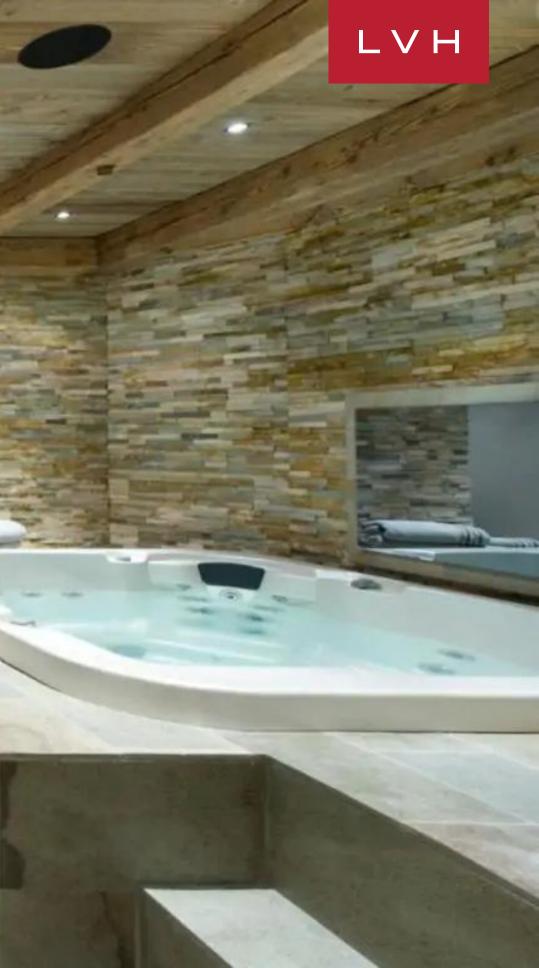

Step inside Chalet Le Petit Chateau's living room, where plush furnishings and a crackling fireplace create an inviting ambiance for relaxation and social gatherings. The elegant décor and panoramic views through expansive windows elevate every moment in this cozy yet spacious retreat. Moving into the dining area, a large table awaits, set against a backdrop of mountain vistas, offering a perfect setting for memorable meals shared with family and friends. Adjacent to the dining area, Chalet Le Petit Chateau's fully equipped kitchen is a culinary haven where gourmet delights are crafted with ease. Seven bedrooms are meticulously designed to accommodate up to 14 people, each a haven of comfort and style. For moments of entertainment and relaxation, Chalet Le Petit Chateau boasts a cinema room where movie nights become immersive experiences, a bar and nightclub area for lively gatherings, and a spa lounge complete with a sauna, indoor pool, and Jacuzzi, offering the epitome of indulgence and rejuvenation.

## INTERIOR

- Bar
- Cinema Room
- Dining Area
- Fireplace
- Fitness Room
- Jacuzzi Indoor
- Massage Room
- Pool Indoor
- Private Elevator
- Ski Room