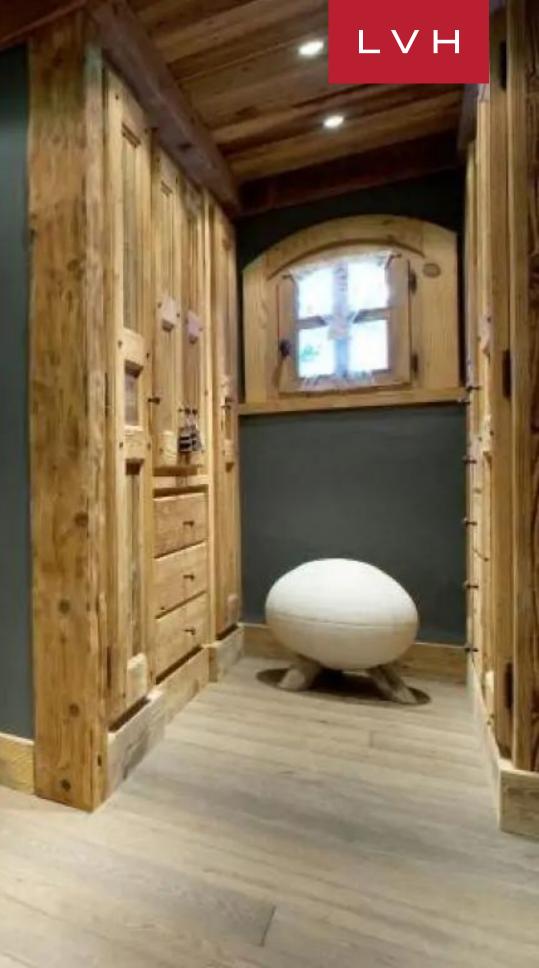

Step inside Chalet Le Petit Chateau's living room, where plush furnishings and a crackling fireplace create an inviting ambiance for relaxation and social gatherings. The elegant décor and panoramic views through expansive windows elevate every moment in this cozy yet spacious retreat. Moving into the dining area, a large table awaits, set against a backdrop of mountain vistas, offering a perfect setting for memorable meals shared with family and friends. Adjacent to the dining area, Chalet Le Petit Chateau's fully equipped kitchen is a culinary haven where gourmet delights are crafted with ease. Seven bedrooms are meticulously designed to accommodate up to 14 people, each a haven of comfort and style. For moments of entertainment and relaxation, Chalet Le Petit Chateau boasts a cinema room where movie nights become immersive experiences, a bar and nightclub area for lively gatherings, and a spa lounge complete with a sauna, indoor pool, and Jacuzzi, offering the epitome of indulgence and rejuvenation.

## INTERIOR

- Bar
- Cinema Room
- Dining Area
- Fireplace
- Fitness Room
- Jacuzzi Indoor
- Massage Room
- Pool Indoor
- Private Elevator
- Ski Room