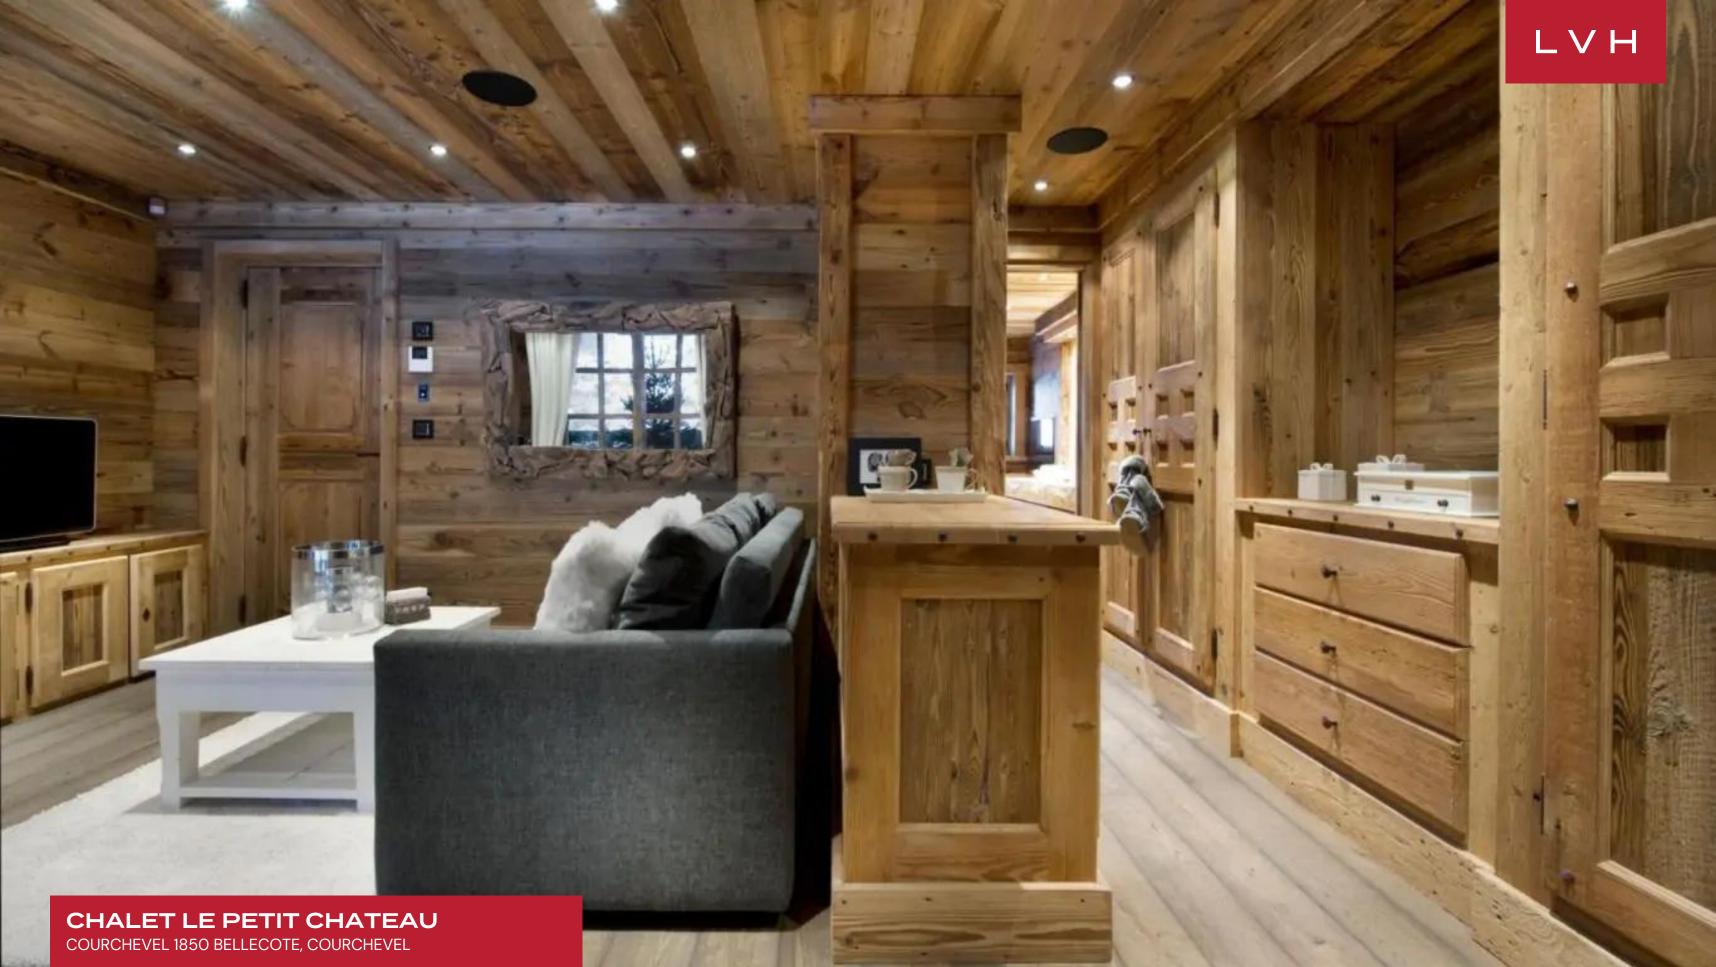

## CHALET LE PETIT CHATEAU

### COURCHEVEL 1850 BELLECOTE, COURCHEVEL

Chalet Le Petit Chateau lets you experience the ultimate luxury in one of the world's most iconic ski locations. It provides the perfect base from which to explore Courchevel 1850, the legendary skiers' paradise. Located on the edge of Bellecote Piste, Le Petit Chateau is a rare ski-in, ski-out lodge, giving you the ability to ski from your front door to the incomparable slopes of Courchevel 1850.

Step inside Chalet Le Petit Chateau's living room, where plush furnishings and a crackling fireplace create an inviting ambiance for relaxation and social gatherings. The elegant décor and panoramic views through expansive windows elevate every moment in this cozy yet spacious retreat. Moving into the dining area, a large table awaits, set against a backdrop of mountain vistas, offering a perfect setting for memorable meals shared with family and friends. Adjacent to the dining area, Chalet Le Petit Chateau's fully equipped kitchen is a culinary haven where gourmet delights are crafted with ease. Seven bedrooms are meticulously designed to accommodate up to 14 people, each a haven of comfort and style. For moments of entertainment and relaxation, Chalet Le Petit Chateau boasts a cinema room where movie nights become immersive experiences, a bar and nightclub area for lively gatherings, and a spa lounge complete with a sauna, indoor pool, and Jacuzzi, offering the epitome of indulgence and rejuvenation.