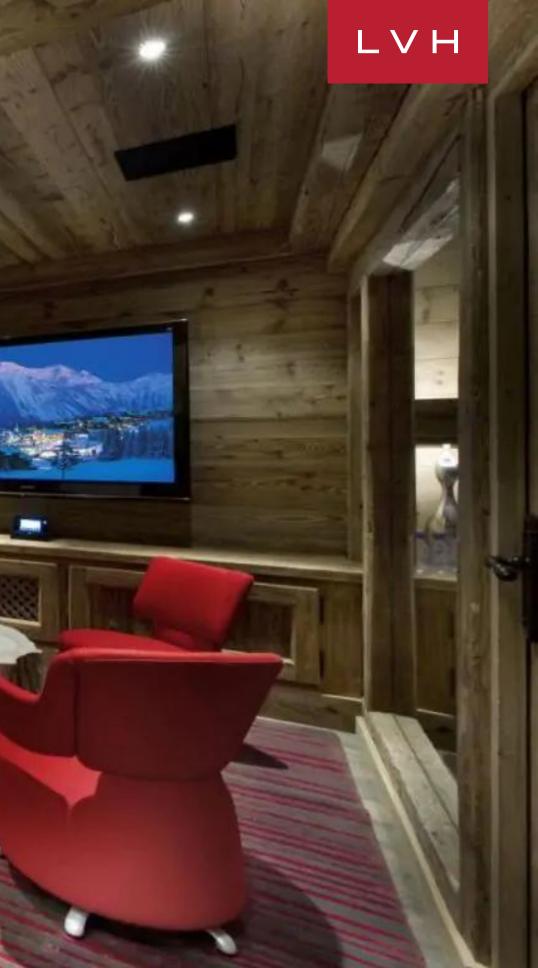

Step inside Chalet Le Petit Chateau's living room, where plush furnishings and a crackling fireplace create an inviting ambiance for relaxation and social gatherings. The elegant décor and panoramic views through expansive windows elevate every moment in this cozy yet spacious retreat. Moving into the dining area, a large table awaits, set against a backdrop of mountain vistas, offering a perfect setting for memorable meals shared with family and friends. Adjacent to the dining area, Chalet Le Petit Chateau's fully equipped kitchen is a culinary haven where gourmet delights are crafted with ease. Seven bedrooms are meticulously designed to accommodate up to 14 people, each a haven of comfort and style. For moments of entertainment and relaxation, Chalet Le Petit Chateau boasts a cinema room where movie nights become immersive experiences, a bar and nightclub area for lively gatherings, and a spa lounge complete with a sauna, indoor pool, and Jacuzzi, offering the epitome of indulgence and rejuvenation.