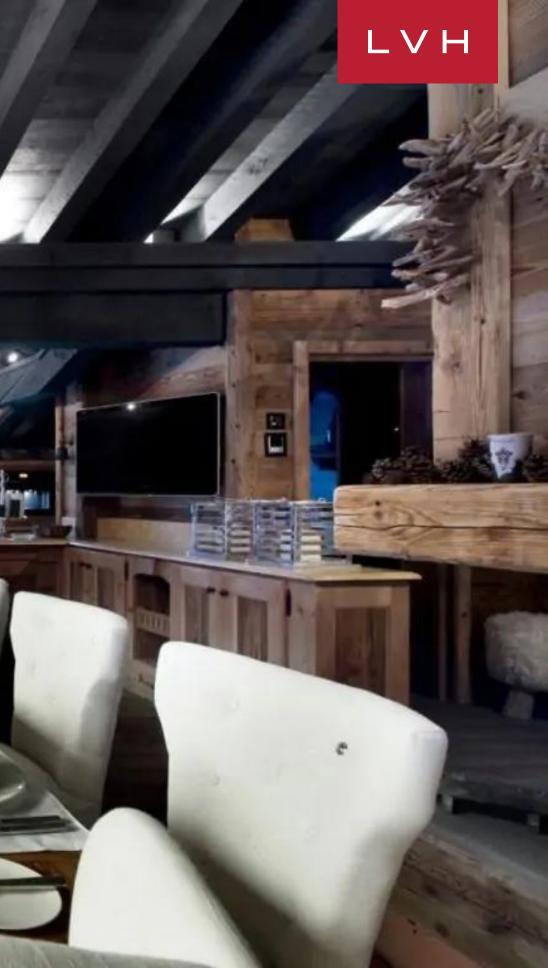

Step inside Chalet Le Petit Chateau's living room, where plush furnishings and a crackling fireplace create an inviting ambiance for relaxation and social gatherings. The elegant décor and panoramic views through expansive windows elevate every moment in this cozy yet spacious retreat. Moving into the dining area, a large table awaits, set against a backdrop of mountain vistas, offering a perfect setting for memorable meals shared with family and friends. Adjacent to the dining area, Chalet Le Petit Chateau's fully equipped kitchen is a culinary haven where gourmet delights are crafted with ease. Seven bedrooms are meticulously designed to accommodate up to 14 people, each a haven of comfort and style. For moments of entertainment and relaxation, Chalet Le Petit Chateau boasts a cinema room where movie nights become immersive experiences, a bar and nightclub area for lively gatherings, and a spa lounge complete with a sauna, indoor pool, and Jacuzzi, offering the epitome of indulgence and rejuvenation.