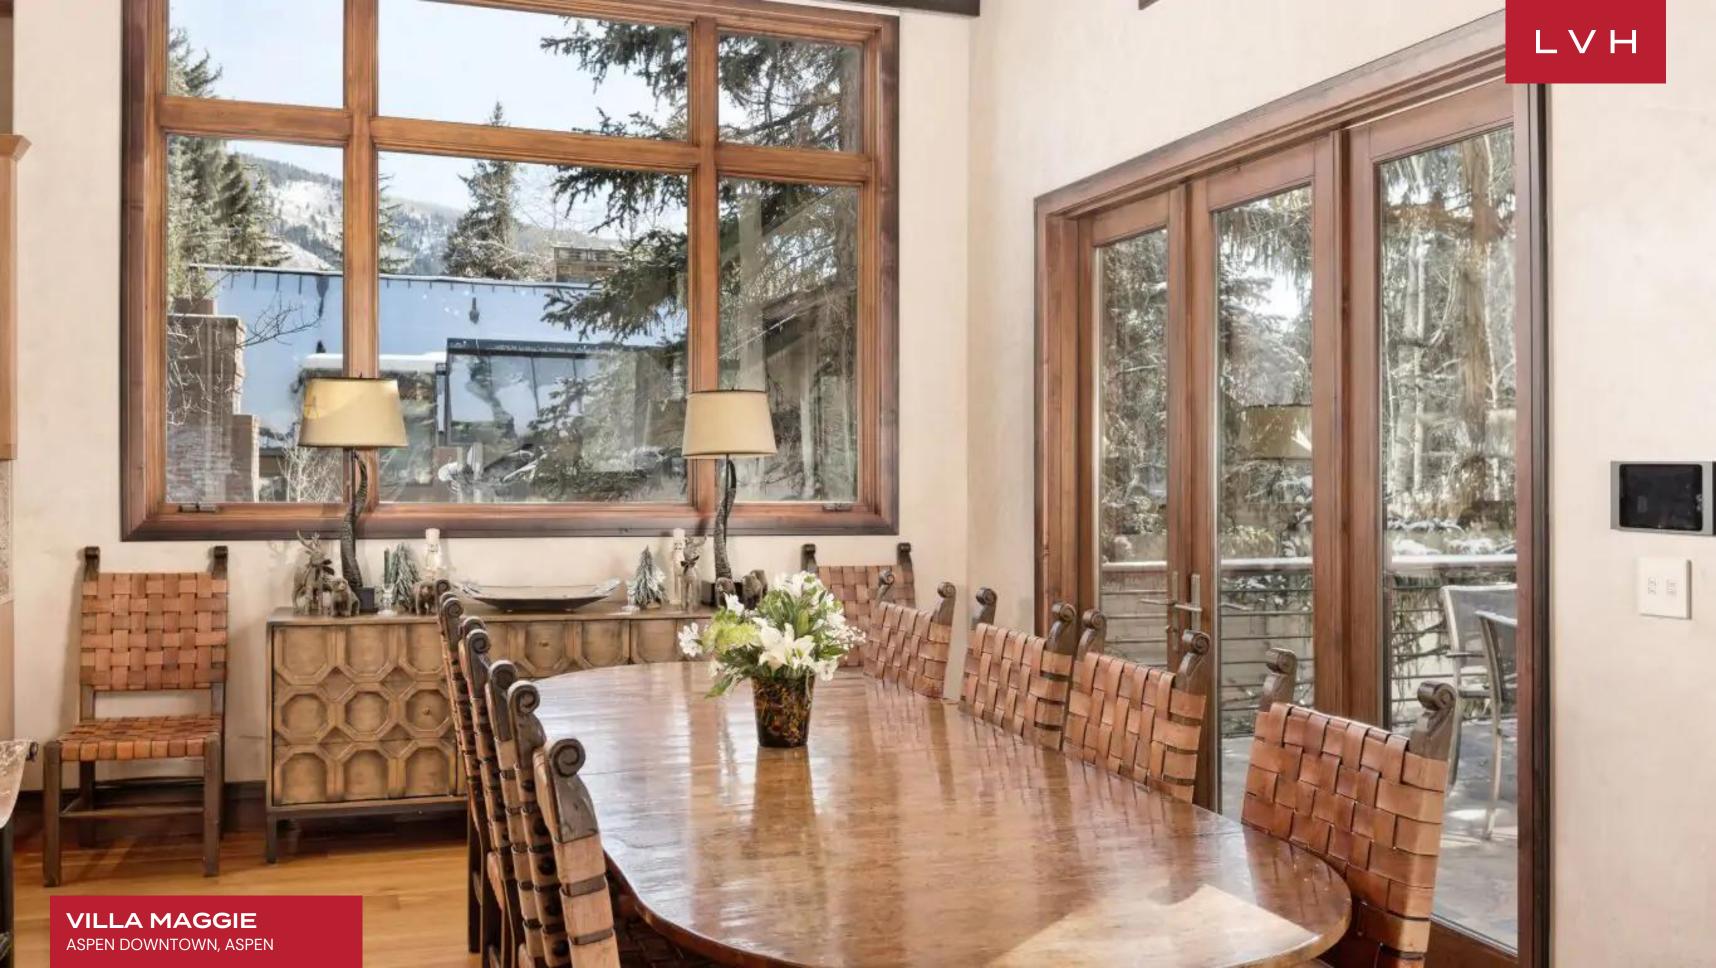

#### ASPEN DOWNTOWN, ASPEN

Villa Maggie is a splendid luxury chalet nestled in the lively downtown. Soaring pines embrace the modern residence creating an oasis of impenetrable calm, a mere two blocks from Aspen's commercial core. Chic restaurants, high-end retail, and vibrant cultural programming are at guests' fingertips.

Presenting the ultimate combination of frontier town rusticism and ultra-luxurious ski lodge aesthetics, Maggie stands as one of Aspen's most coveted luxury rental properties. The estate's great room of soaring height features vaulted wood ceilings with a dynamic network of exposed beams. Tall and oversized windows emphasize an incredible sense of vertical space, while masculine decor grounds the living room. Sleek wood and polished granite surfaces contrast with rugged natural stone elements fomenting an authentic alpine character. A low-profile leather sectional with a fur area rug imbues the space with an outback romanticism. Artful deer antler chandeliers abound with artisanal spirit crowning the double-storied foyer. Each of the six bedrooms is equipped with ensuite bathrooms, affording each guest the utmost discretion and comfort. A masterclass in coziness and ski lodge charm, Villa Maggie is well equipped for idyllic family scenes with amenities for everyone. Parents may indulge in a wet bar or a vintage plucked out of the wine room, while the kids may revel in the comforts of the media room.