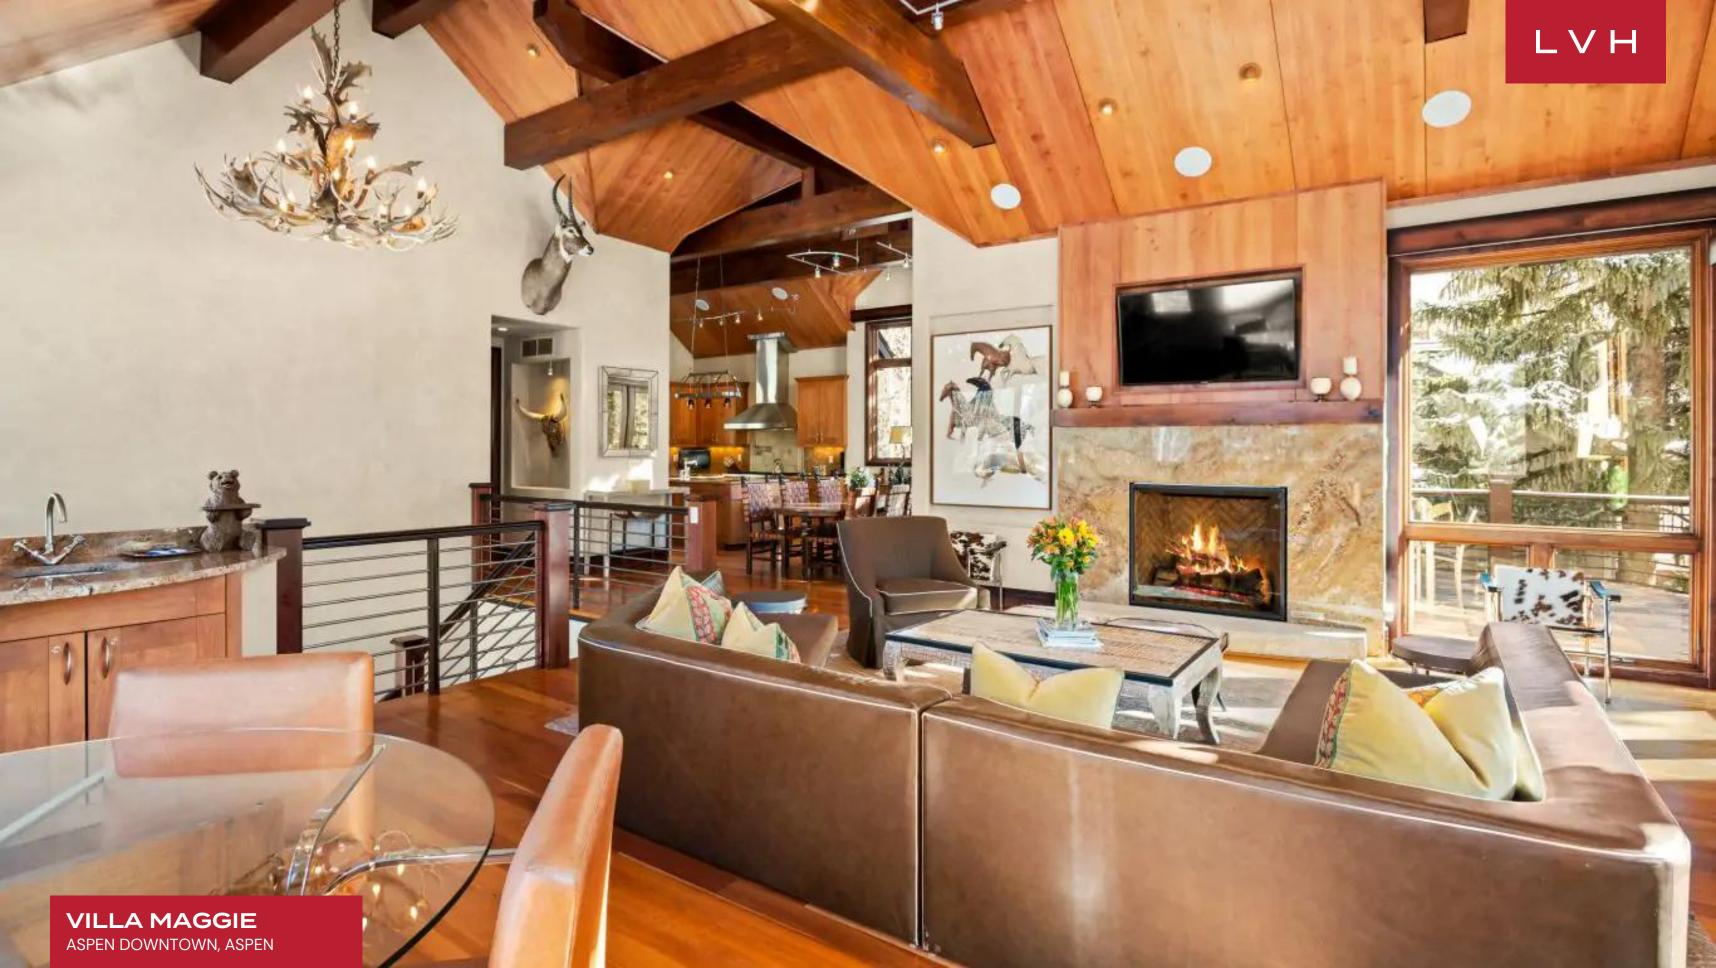

Presenting the ultimate combination of frontier town rusticism and ultra-luxurious ski lodge aesthetics, Maggie stands as one of Aspen's most coveted luxury rental properties. The estate's great room of soaring height features vaulted wood ceilings with a dynamic network of exposed beams. Tall and oversized windows emphasize an incredible sense of vertical space, while masculine decor grounds the living room. Sleek wood and polished granite surfaces contrast with rugged natural stone elements fomenting an authentic alpine character. A low-profile leather sectional with a fur area rug imbues the space with an outback romanticism. Artful deer antler chandeliers abound with artisanal spirit crowning the double-storied foyer. Each of the six bedrooms is equipped with ensuite bathrooms, affording each guest the utmost discretion and comfort. A masterclass in coziness and ski lodge charm, Villa Maggie is well equipped for idyllic family scenes with amenities for everyone. Parents may indulge in a wet bar or a vintage plucked out of the wine room, while the kids may revel in the comforts of the media room.