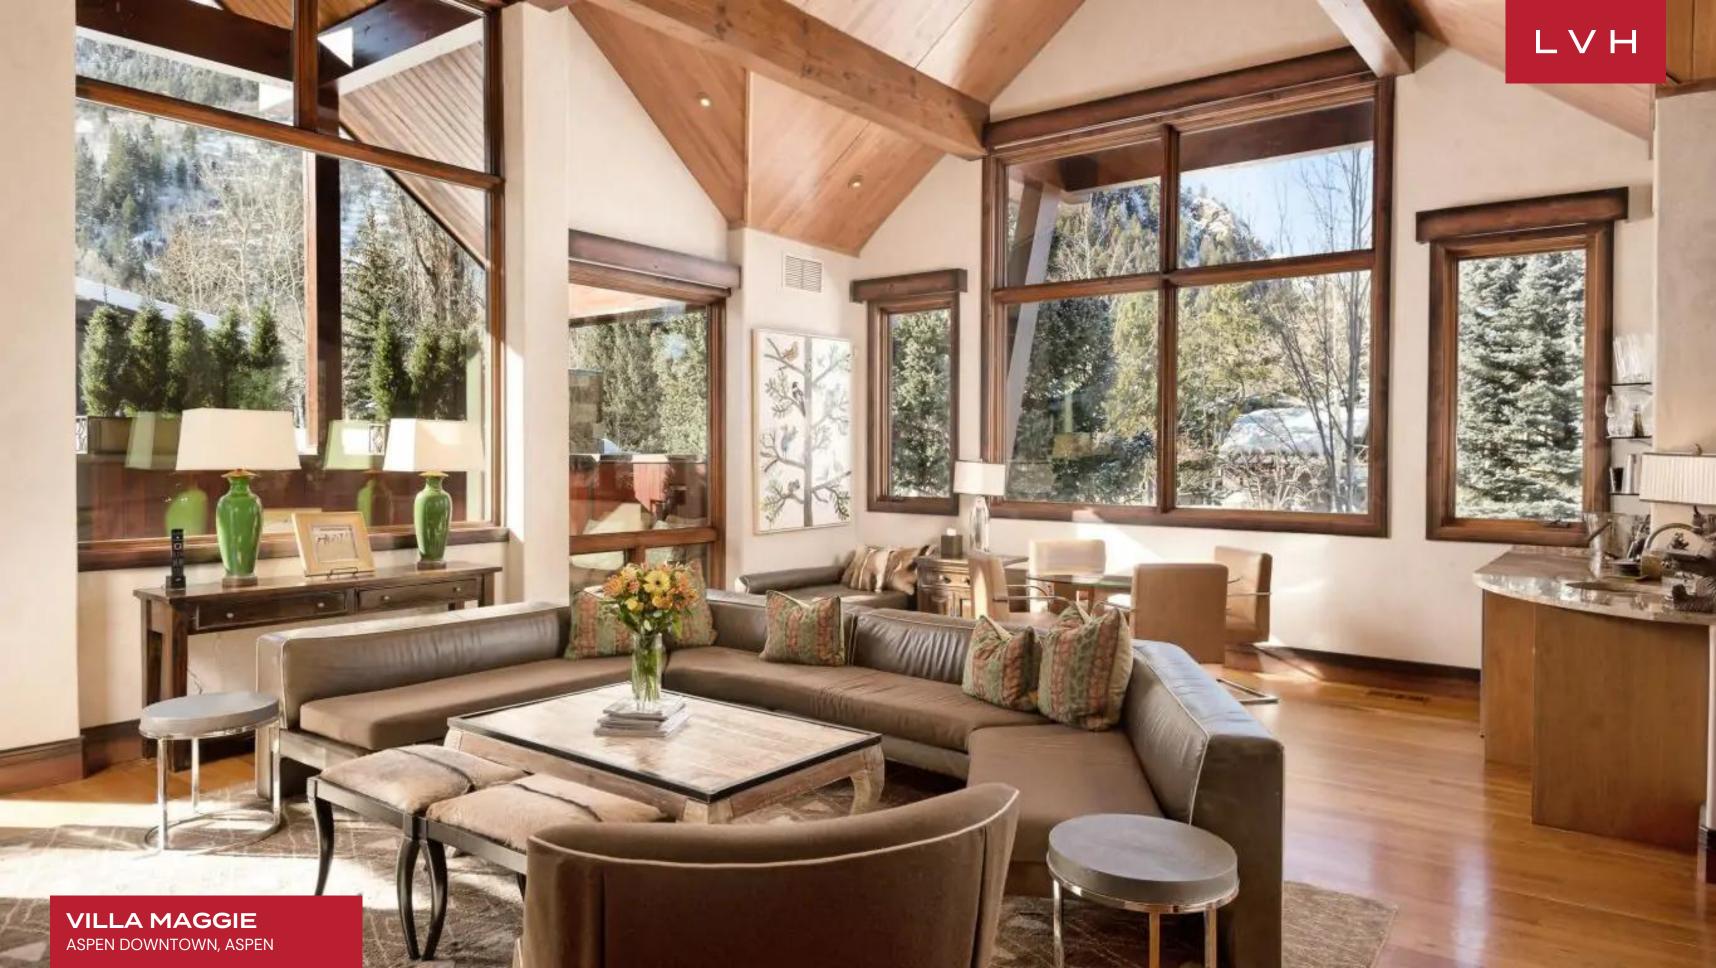

Presenting the ultimate combination of frontier town rusticism and ultra-luxurious ski lodge aesthetics, Maggie stands as one of Aspen's most coveted luxury rental properties. The estate's great room of soaring height features vaulted wood ceilings with a dynamic network of exposed beams. Tall and oversized windows emphasize an incredible sense of vertical space, while masculine decor grounds the living room. Sleek wood and polished granite surfaces contrast with rugged natural stone elements fomenting an authentic alpine character. A low-profile leather sectional with a fur area rug imbues the space with an outback romanticism. Artful deer antler chandeliers abound with artisanal spirit crowning the double-storied foyer. Each of the six bedrooms is equipped with ensuite bathrooms, affording each guest the utmost discretion and comfort. A masterclass in coziness and ski lodge charm, Villa Maggie is well equipped for idyllic family scenes with amenities for everyone. Parents may indulge in a wet bar or a vintage plucked out of the wine room, while the kids may revel in the comforts of the media room.