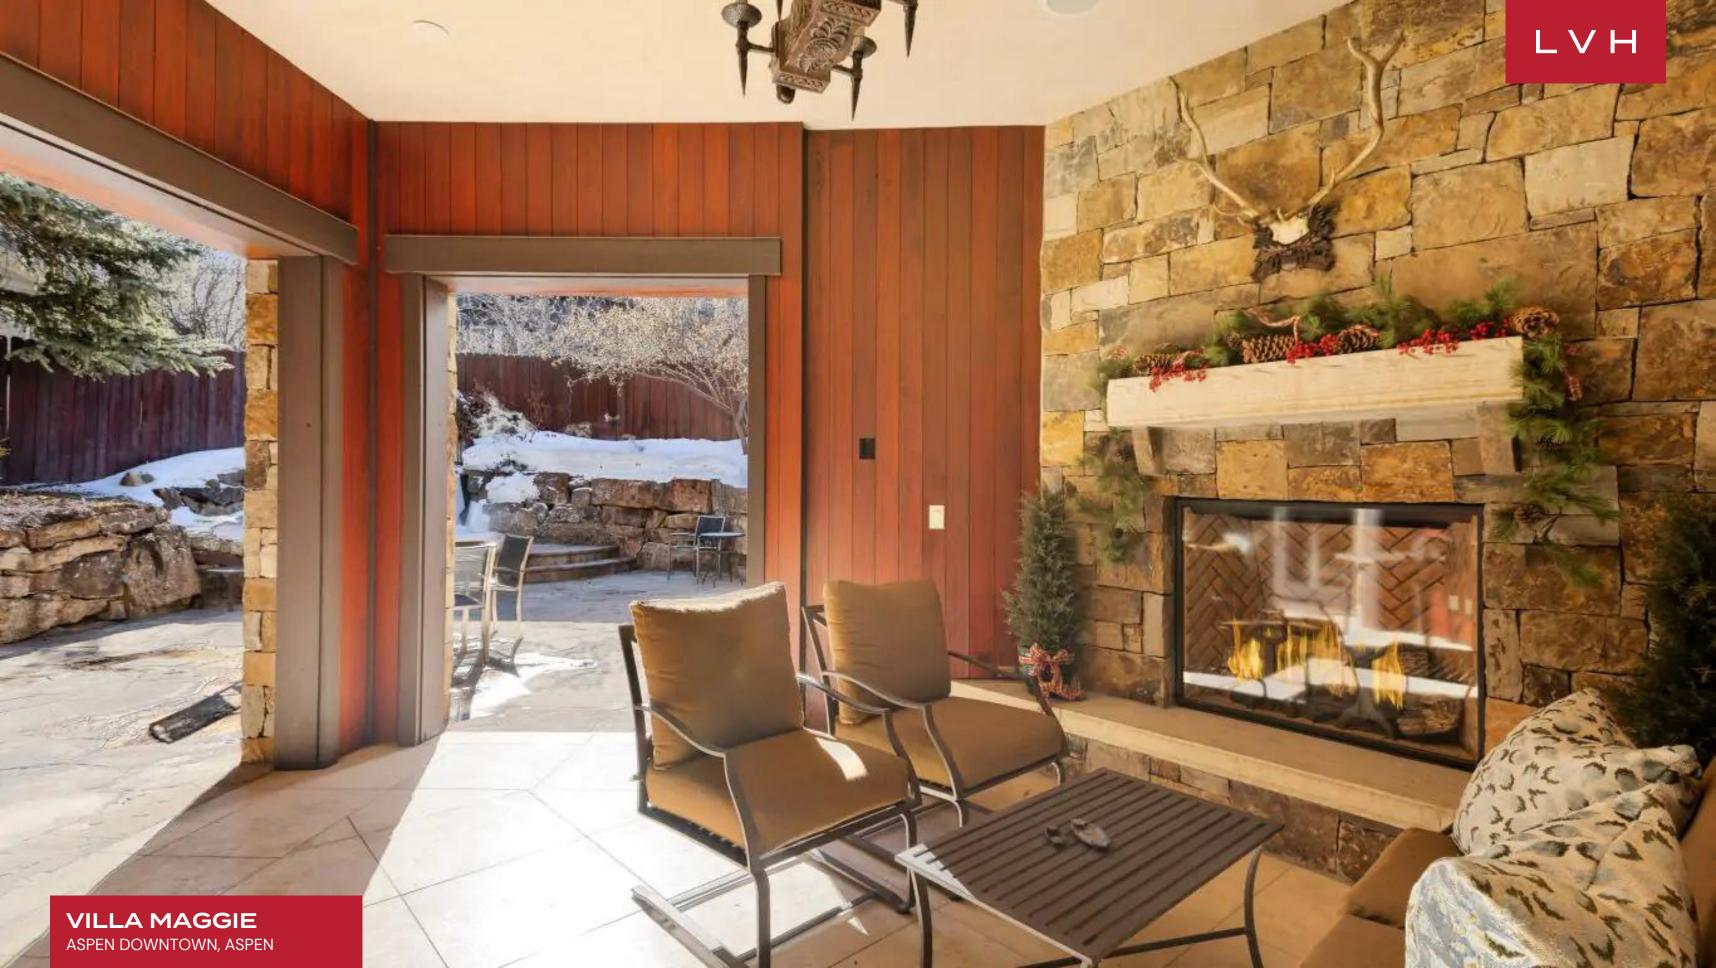

A glorious outdoor area enclosed by verdant foliage offers an outdoor hot tub ideal for warding off the chill of Aspen nights. Delineated by stone retaining walls, Villa Maggie beckons outdoor entertainment with a BBQ grill and plenty of al fresco dining space.

#### **EXTERIOR**

- BBQ
- Garage
- Jacuzzi Outdoor
- Lounger and Chair
- Outdoor Dining
- Outdoor Fireplace
- Patio
- Terrace