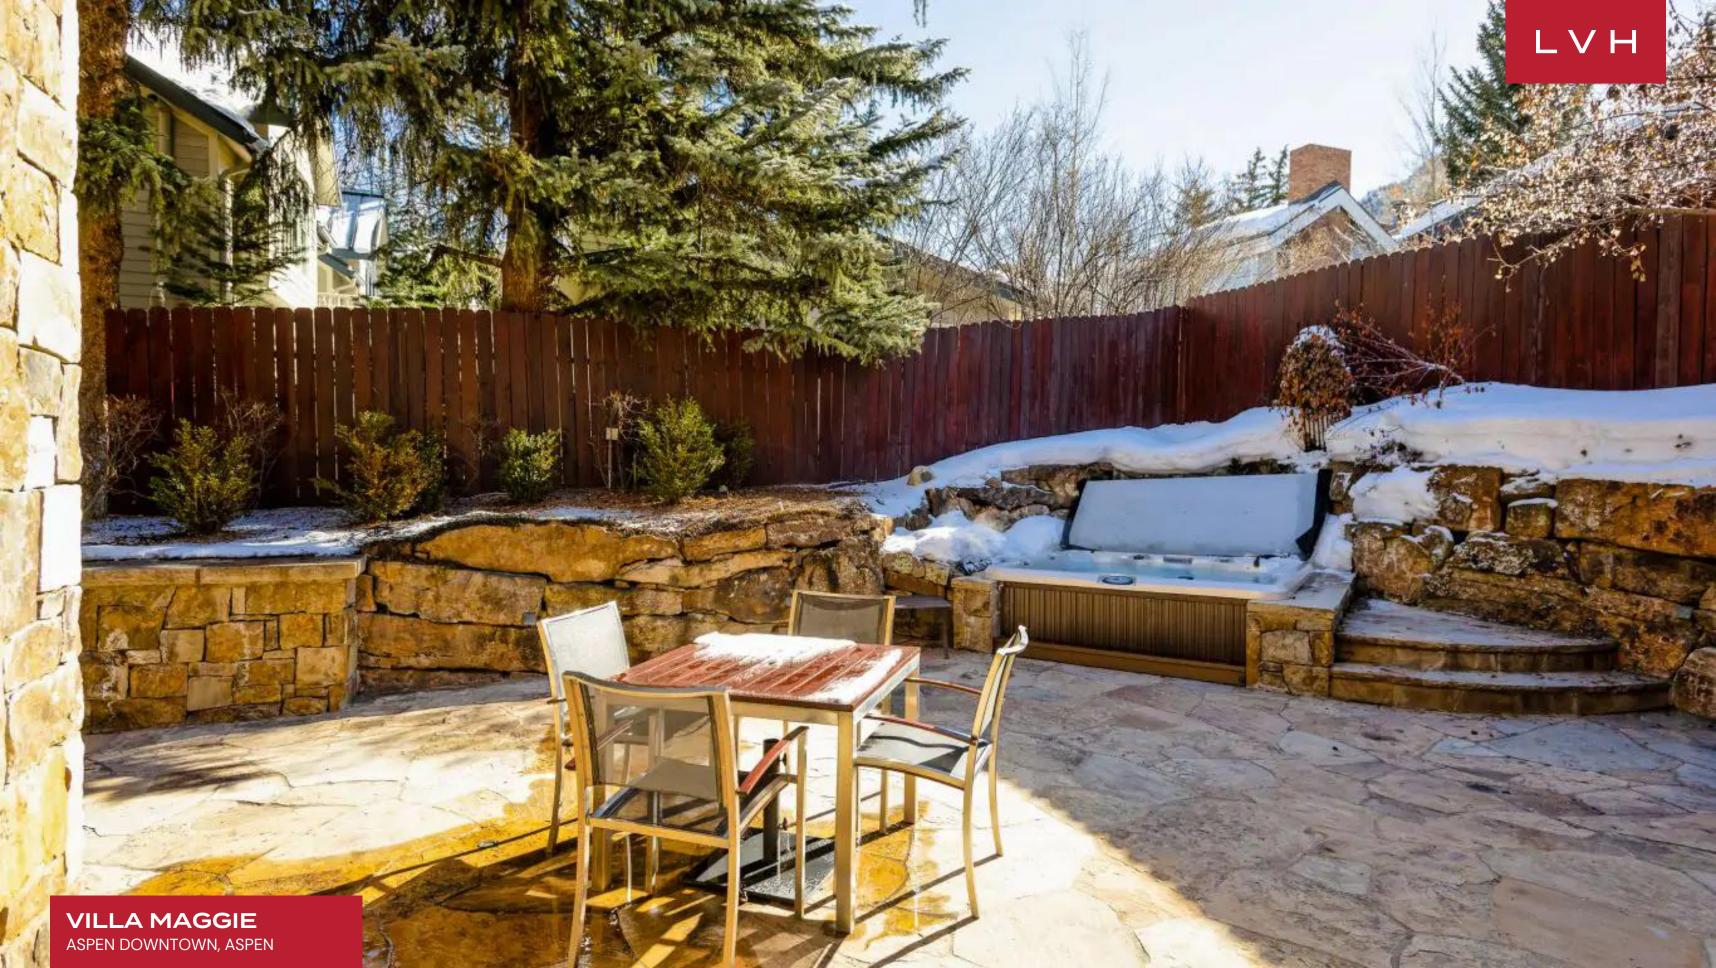

A glorious outdoor area enclosed by verdant foliage offers an outdoor hot tub ideal for warding off the chill of Aspen nights. Delineated by stone retaining walls, Villa Maggie beckons outdoor entertainment with a BBQ grill and plenty of al fresco dining space.

#### **EXTERIOR**

- BBQ
- Garage
- Jacuzzi Outdoor
- Lounger and Chair
- Outdoor Dining
- Outdoor Fireplace
- Patio
- Terrace