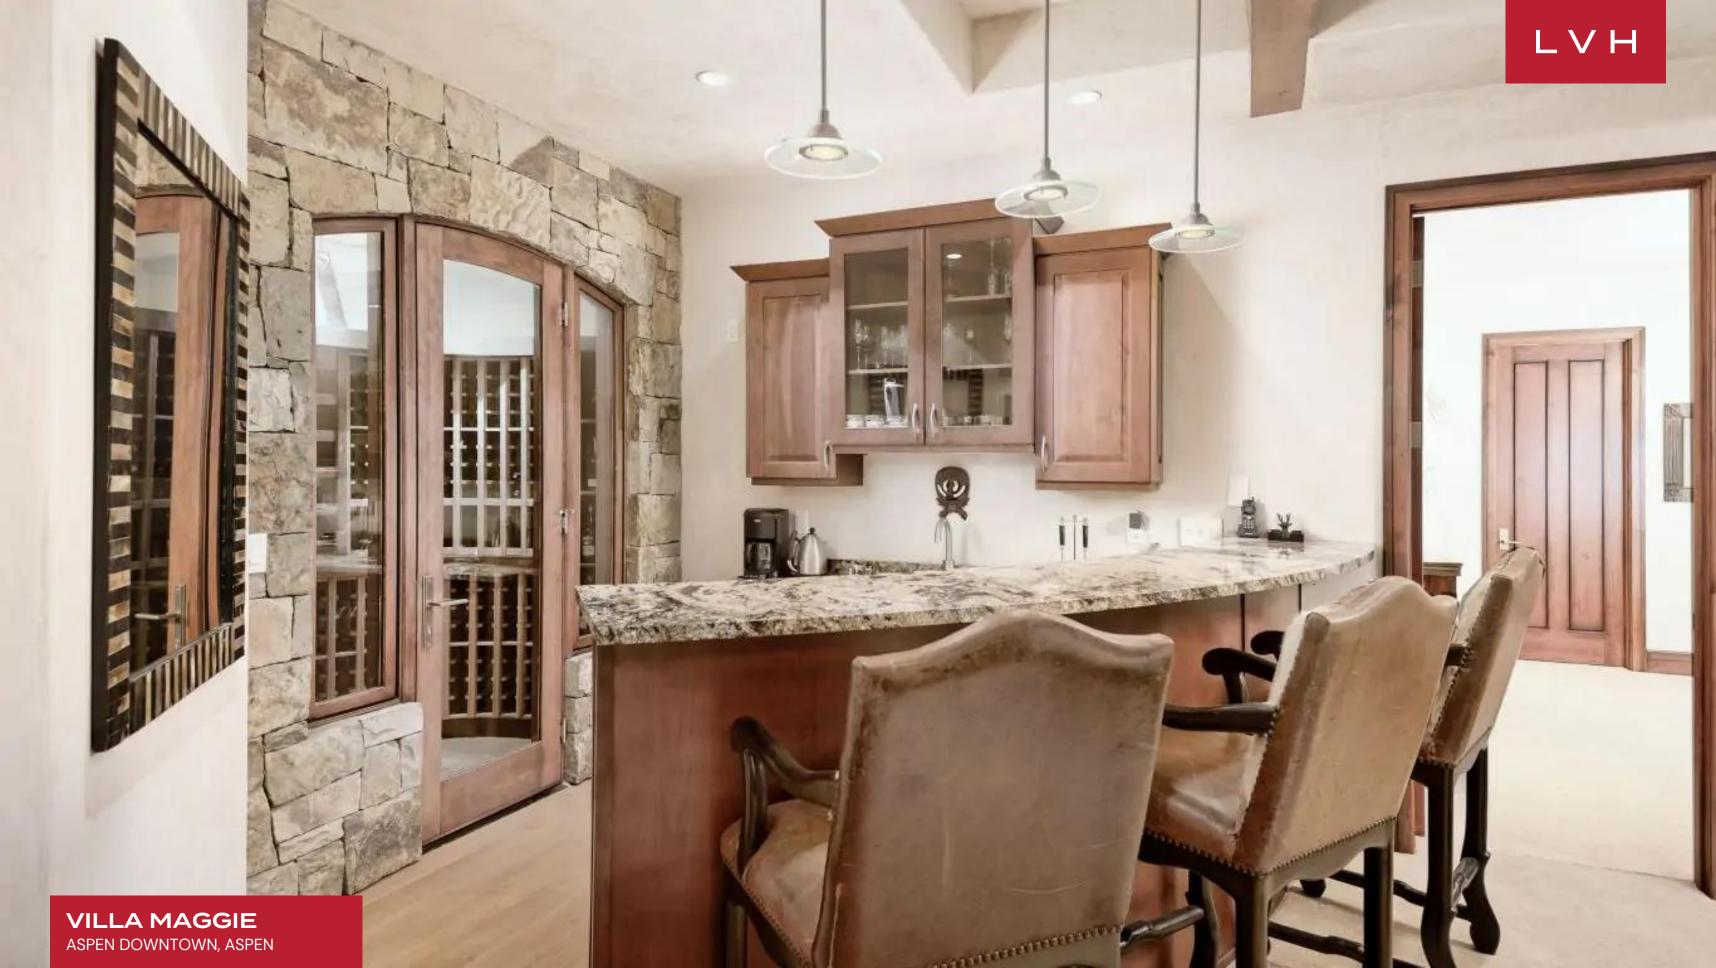

Presenting the ultimate combination of frontier town rusticism and ultra-luxurious ski lodge aesthetics, Maggie stands as one of Aspen's most coveted luxury rental properties. The estate's great room of soaring height features vaulted wood ceilings with a dynamic network of exposed beams. Tall and oversized windows emphasize an incredible sense of vertical space, while masculine decor grounds the living room. Sleek wood and polished granite surfaces contrast with rugged natural stone elements fomenting an authentic alpine character. A low-profile leather sectional with a fur area rug imbues the space with an outback romanticism. Artful deer antler chandeliers abound with artisanal spirit crowning the double-storied foyer. Each of the six bedrooms is equipped with ensuite bathrooms, affording each guest the utmost discretion and comfort. A masterclass in coziness and ski lodge charm, Villa Maggie is well equipped for idyllic family scenes with amenities for everyone. Parents may indulge in a wet bar or a vintage plucked out of the wine room, while the kids may revel in the comforts of the media room.

#### INTERIOR

- Air Conditioning
- Bar
- Cable/Satellite TV
- Dining Area
- Fireplace
- Laundry
- Office
- Sound System
- Walk-In Closets
- Wine Cellar