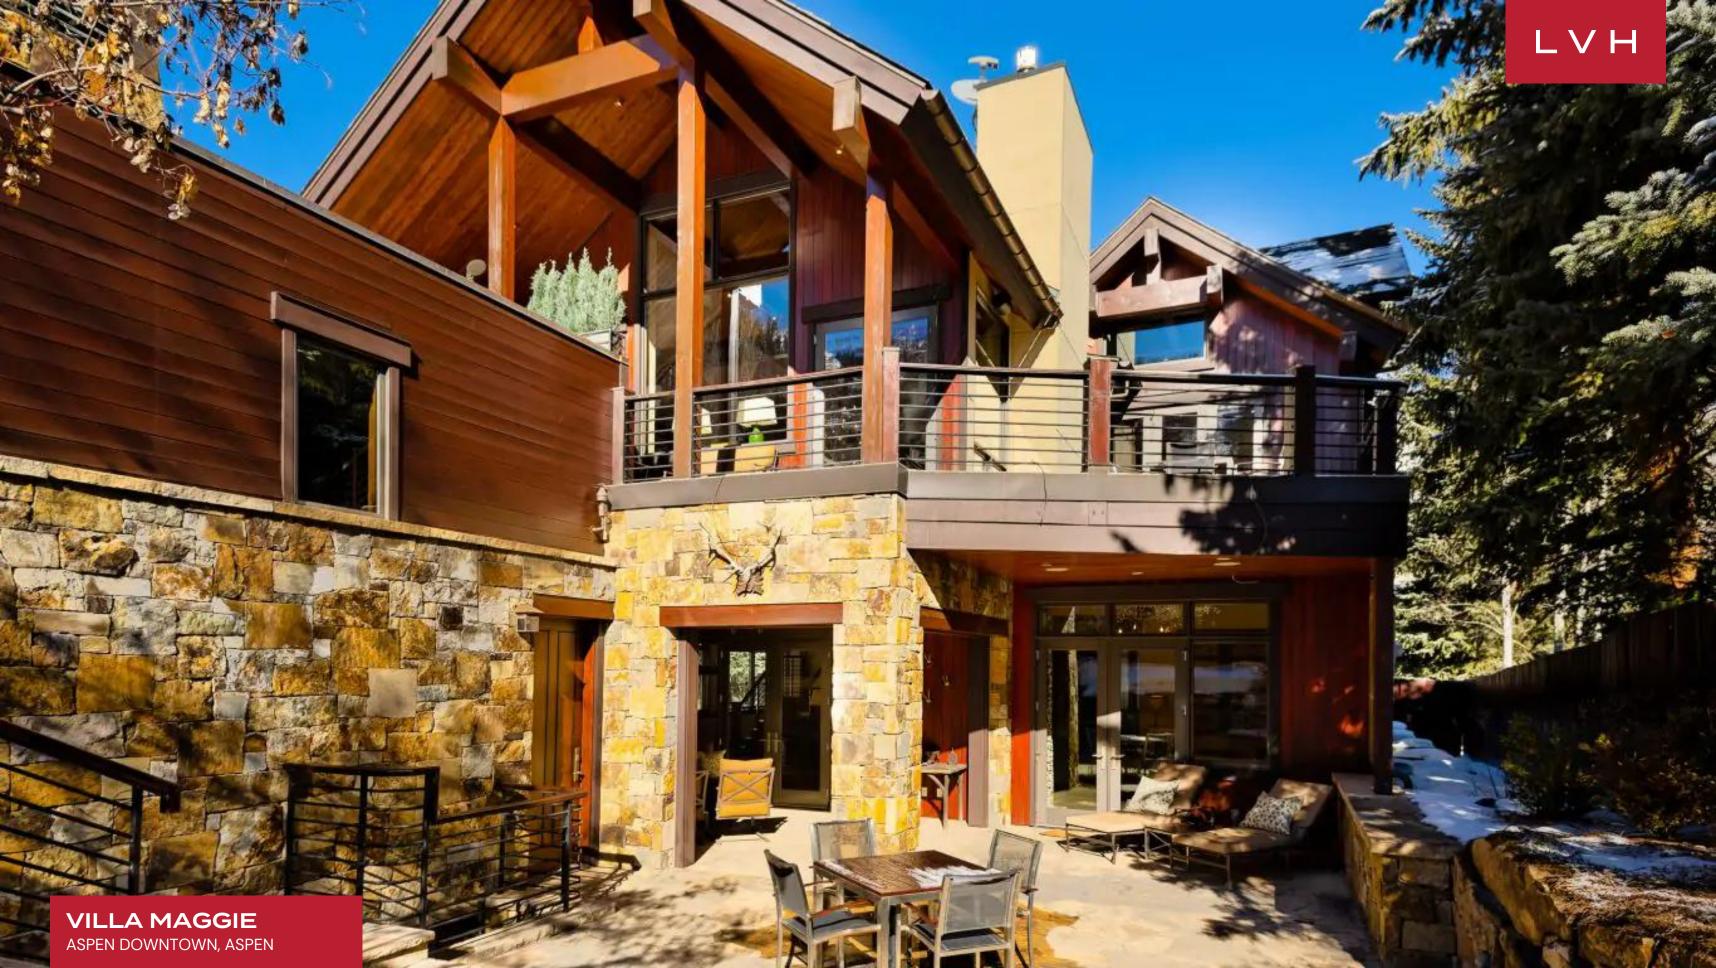

VILLA MAGGIE
ASPEN DOWNTOWN, ASPEN, COLORADO

6 BEDROOMS

14 GUESTS 6 + 1 HALF

**6,032** SQUARE FEET

### VILLA MAGGIE

#### ASPEN DOWNTOWN, ASPEN

Villa Maggie is a splendid luxury chalet nestled in the lively downtown. Soaring pines embrace the modern residence creating an oasis of impenetrable calm, a mere two blocks from Aspen's commercial core. Chic restaurants, high-end retail, and vibrant cultural programming are at guests' fingertips.

Presenting the ultimate combination of frontier town rusticism and ultra-luxurious ski lodge aesthetics, Maggie stands as one of Aspen's most coveted luxury rental properties. The estate's great room of soaring height features vaulted wood ceilings with a dynamic network of exposed beams. Tall and oversized windows emphasize an incredible sense of vertical space, while masculine decor grounds the living room. Sleek wood and polished granite surfaces contrast with rugged natural stone elements fomenting an authentic alpine character. A low-profile leather sectional with a fur area rug imbues the space with an outback romanticism. Artful deer antler chandeliers abound with artisanal spirit crowning the double-storied foyer. Each of the six bedrooms is equipped with ensuite bathrooms, affording each guest the utmost discretion and comfort. A masterclass in coziness and ski lodge charm, Villa Maggie is well equipped for idyllic family scenes with amenities for everyone. Parents may indulge in a wet bar or a vintage plucked out of the wine room, while the kids may revel in the comforts of the media room.