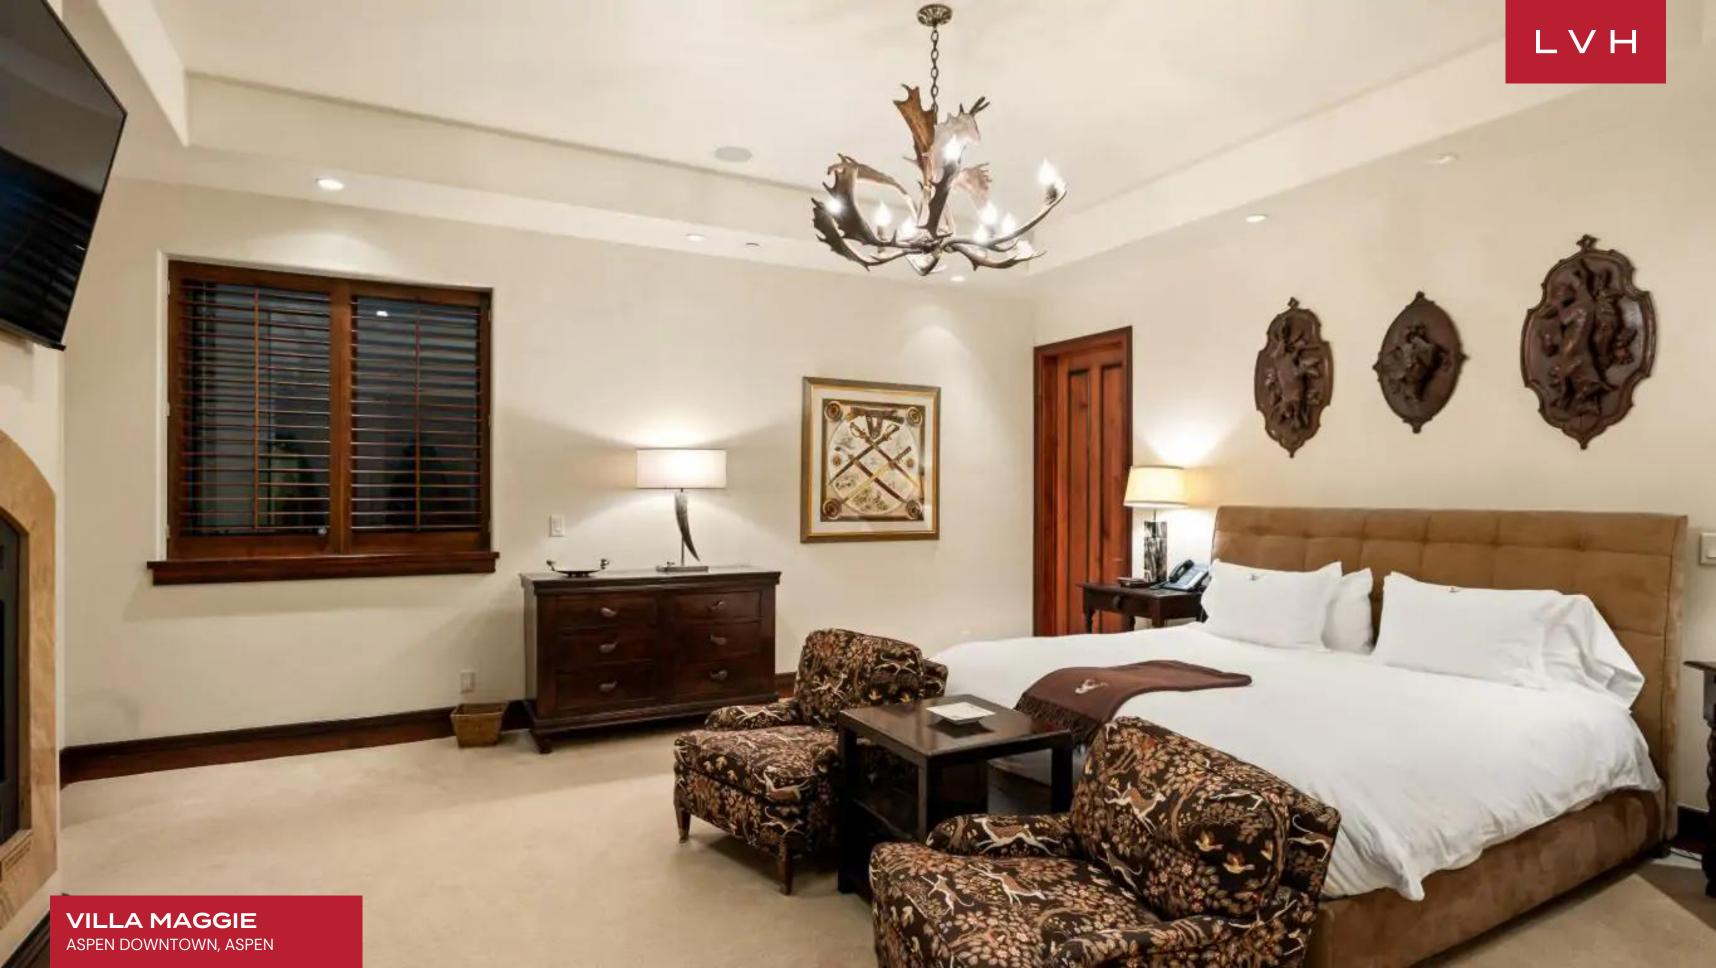

Presenting the ultimate combination of frontier town rusticism and ultra-luxurious ski lodge aesthetics, Maggie stands as one of Aspen's most coveted luxury rental properties. The estate's great room of soaring height features vaulted wood ceilings with a dynamic network of exposed beams. Tall and oversized windows emphasize an incredible sense of vertical space, while masculine decor grounds the living room. Sleek wood and polished granite surfaces contrast with rugged natural stone elements fomenting an authentic alpine character. A low-profile leather sectional with a fur area rug imbues the space with an outback romanticism. Artful deer antler chandeliers abound with artisanal spirit crowning the double-storied foyer. Each of the six bedrooms is equipped with ensuite bathrooms, affording each guest the utmost discretion and comfort. A masterclass in coziness and ski lodge charm, Villa Maggie is well equipped for idyllic family scenes with amenities for everyone. Parents may indulge in a wet bar or a vintage plucked out of the wine room, while the kids may revel in the comforts of the media room.