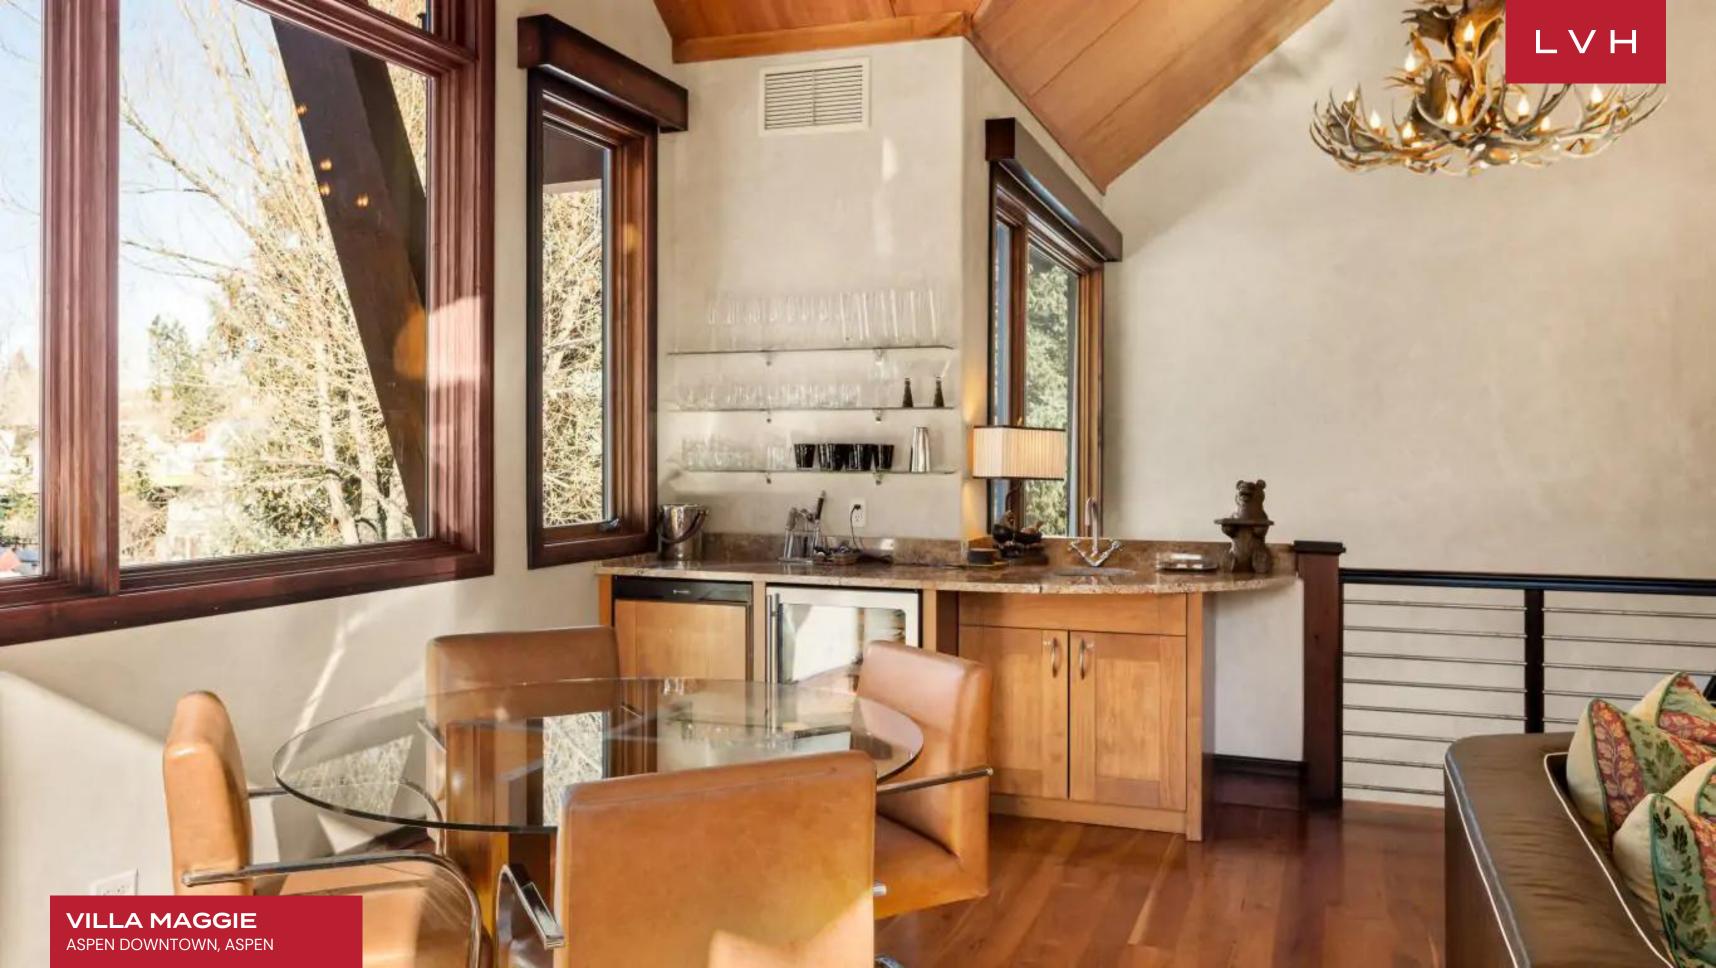

Presenting the ultimate combination of frontier town rusticism and ultra-luxurious ski lodge aesthetics, Maggie stands as one of Aspen's most coveted luxury rental properties. The estate's great room of soaring height features vaulted wood ceilings with a dynamic network of exposed beams. Tall and oversized windows emphasize an incredible sense of vertical space, while masculine decor grounds the living room. Sleek wood and polished granite surfaces contrast with rugged natural stone elements fomenting an authentic alpine character. A low-profile leather sectional with a fur area rug imbues the space with an outback romanticism. Artful deer antler chandeliers abound with artisanal spirit crowning the double-storied foyer. Each of the six bedrooms is equipped with ensuite bathrooms, affording each guest the utmost discretion and comfort. A masterclass in coziness and ski lodge charm, Villa Maggie is well equipped for idyllic family scenes with amenities for everyone. Parents may indulge in a wet bar or a vintage plucked out of the wine room, while the kids may revel in the comforts of the media room.

#### INTERIOR

- Air Conditioning
- Bar
- Cable/Satellite TV
- Dining Area
- Fireplace
- Laundry
- Office
- Sound System
- Walk-In Closets
- Wine Cellar