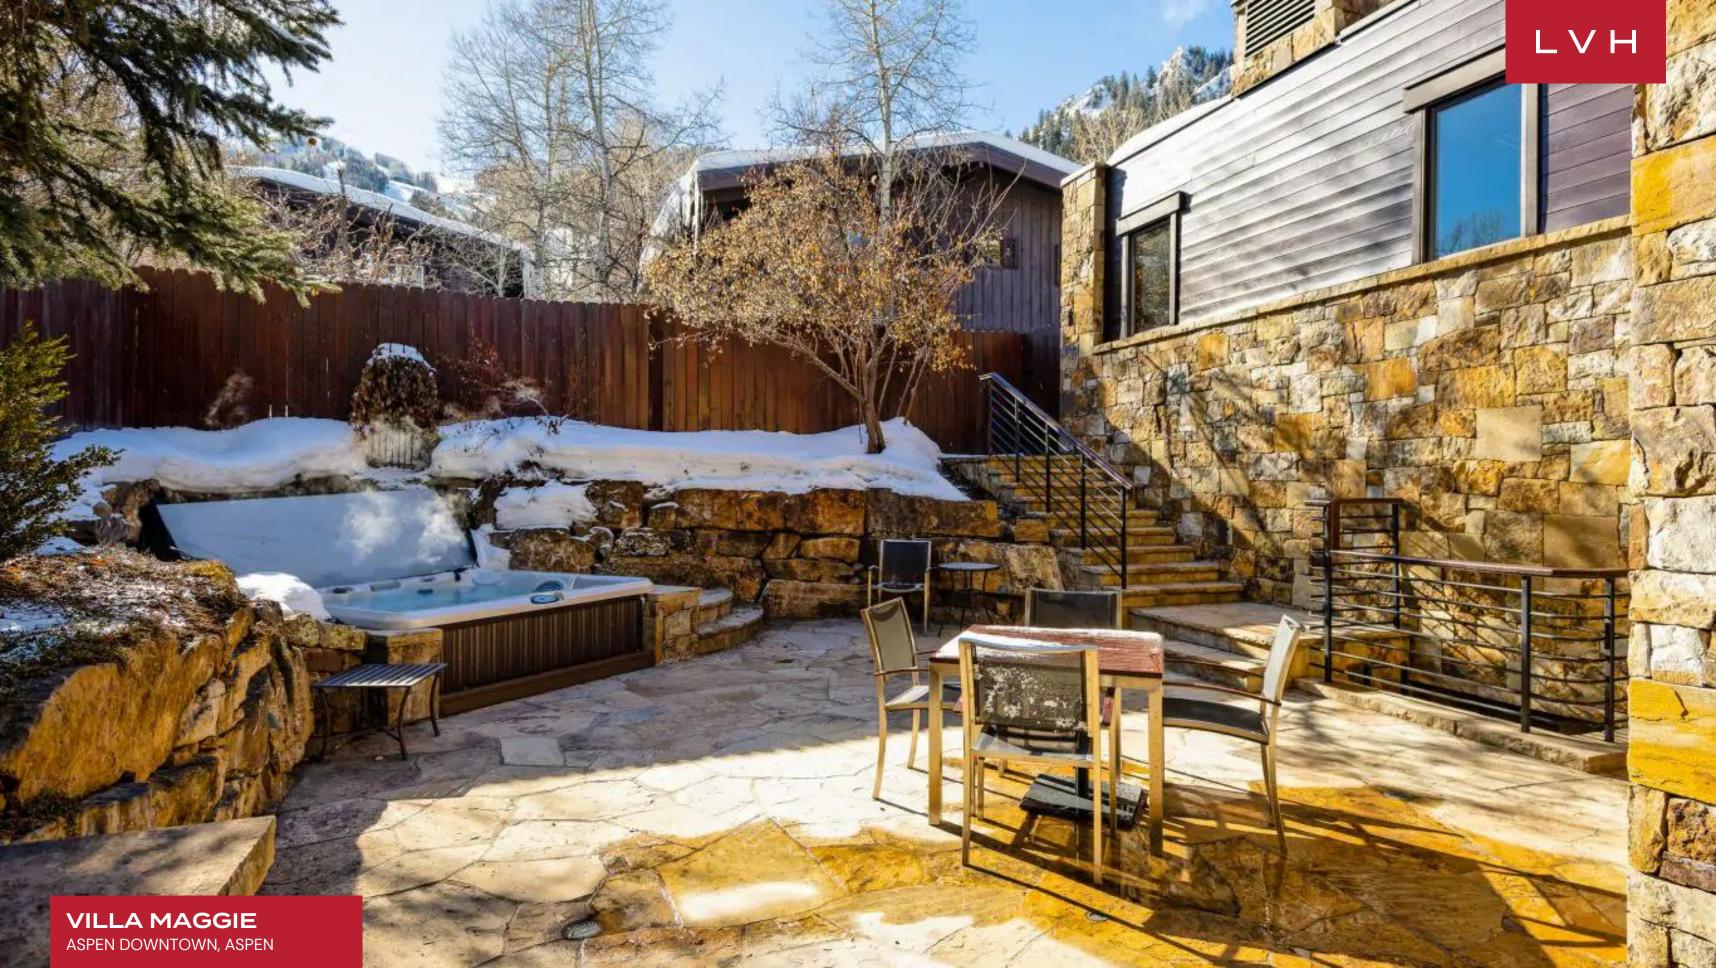

A glorious outdoor area enclosed by verdant foliage offers an outdoor hot tub ideal for warding off the chill of Aspen nights. Delineated by stone retaining walls, Villa Maggie beckons outdoor entertainment with a BBQ grill and plenty of al fresco dining space.

#### **EXTERIOR**

- BBQ
- Garage
- Jacuzzi Outdoor
- Lounger and Chair
- Outdoor Dining
- Outdoor Fireplace
- Patio
- Terrace