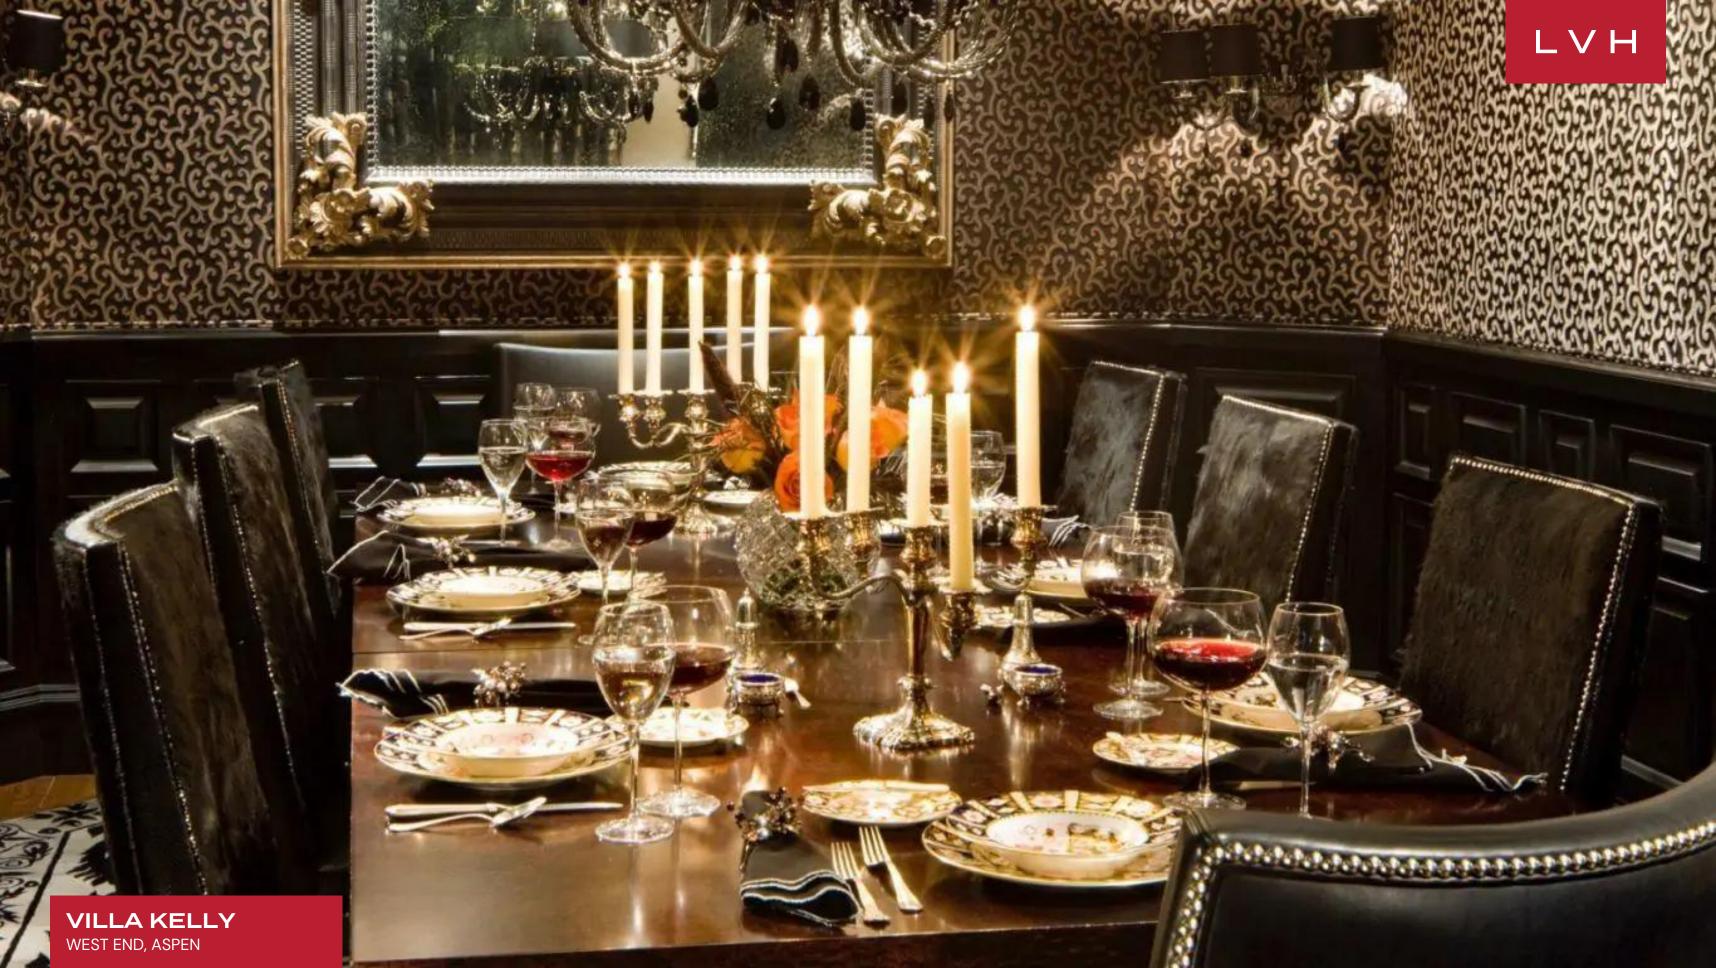

Upon entering, you are greeted with sheer sophistication, custom design furnishings merge with grandiose boho-chic interiors. Enjoy a picture-perfect great room with a toasty fireplace, soaring vaulted ceilings, and plush modern furniture. An elegant French provincial-style gourmet kitchen and breakfast nook present a perfect space for gastronomic indulgence. Entertain formally with grand dining space for twelve. A beautiful salon with a piano and billiard abounds in timeless elegance. There are six bedrooms, with the Master Suite equipped with a king-sized bed, walk-in closet, luxurious ensuite bath, and a private office and powder room. This home also features modern, contemporary-style furnishings and art. Audio and video infrastructure include Apple TV and Sonos.