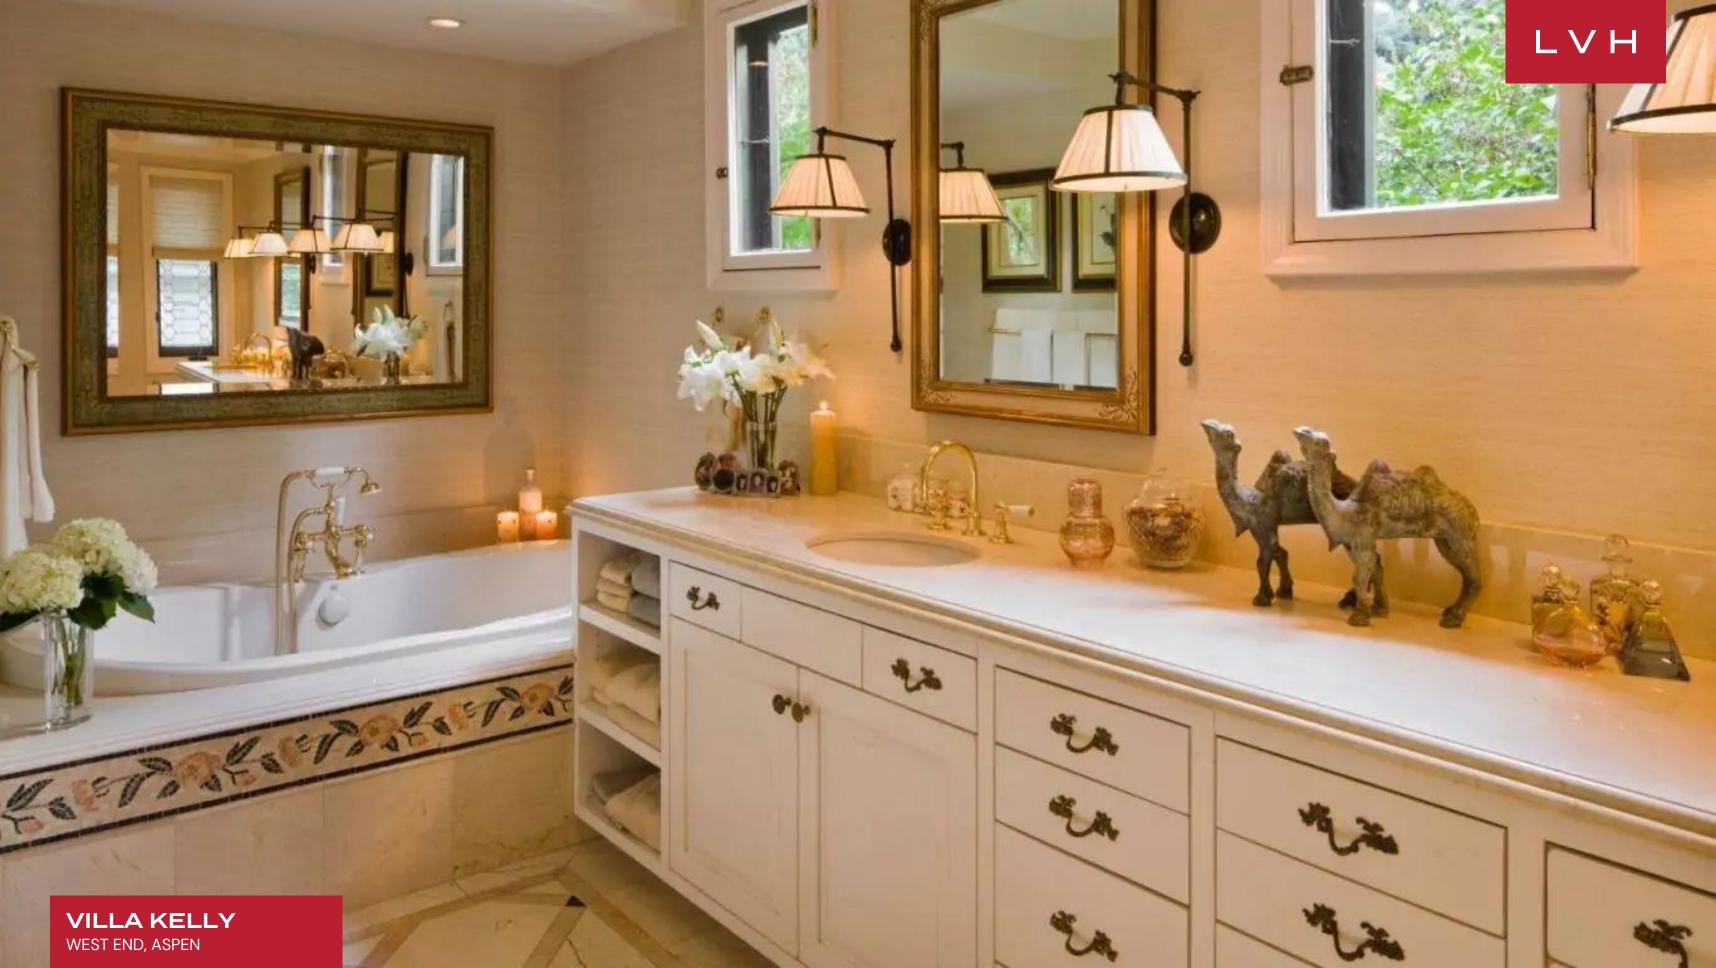

Upon entering, you are greeted with sheer sophistication, custom design furnishings merge with grandiose boho-chic interiors. Enjoy a picture-perfect great room with a toasty fireplace, soaring vaulted ceilings, and plush modern furniture. An elegant French provincial-style gourmet kitchen and breakfast nook present a perfect space for gastronomic indulgence. Entertain formally with grand dining space for twelve. A beautiful salon with a piano and billiard abounds in timeless elegance. There are six bedrooms, with the Master Suite equipped with a king-sized bed, walk-in closet, luxurious ensuite bath, and a private office and powder room. This home also features modern, contemporary-style furnishings and art. Audio and video infrastructure include Apple TV and Sonos.