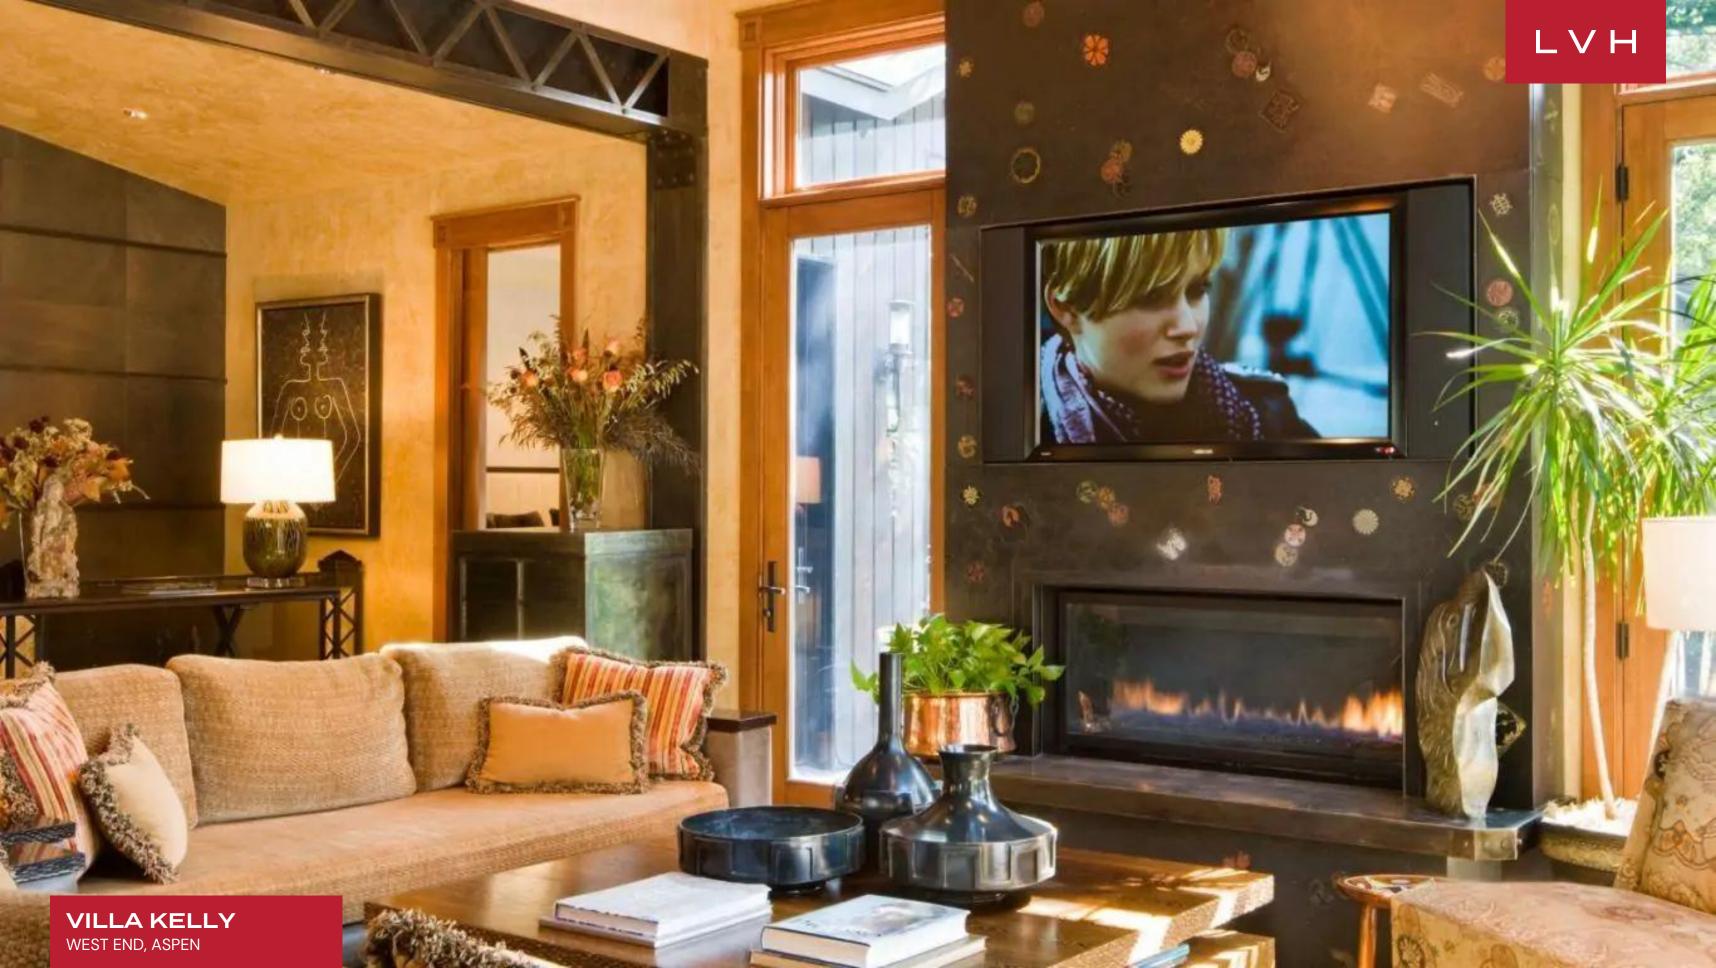

Upon entering, you are greeted with sheer sophistication, custom design furnishings merge with grandiose boho-chic interiors. Enjoy a picture-perfect great room with a toasty fireplace, soaring vaulted ceilings, and plush modern furniture. An elegant French provincial-style gourmet kitchen and breakfast nook present a perfect space for gastronomic indulgence. Entertain formally with grand dining space for twelve. A beautiful salon with a piano and billiard abounds in timeless elegance. There are six bedrooms, with the Master Suite equipped with a king-sized bed, walk-in closet, luxurious ensuite bath, and a private office and powder room. This home also features modern, contemporary-style furnishings and art. Audio and video infrastructure include Apple TV and Sonos.

#### INTERIOR

- Air Conditioning
- Billiards Table
- Cable/Satellite TV
- Dining Room
- Fireplace
- Game Room
- Laundry
- Piano
- Sound System
- Walk-In Closets
- Wine Storage