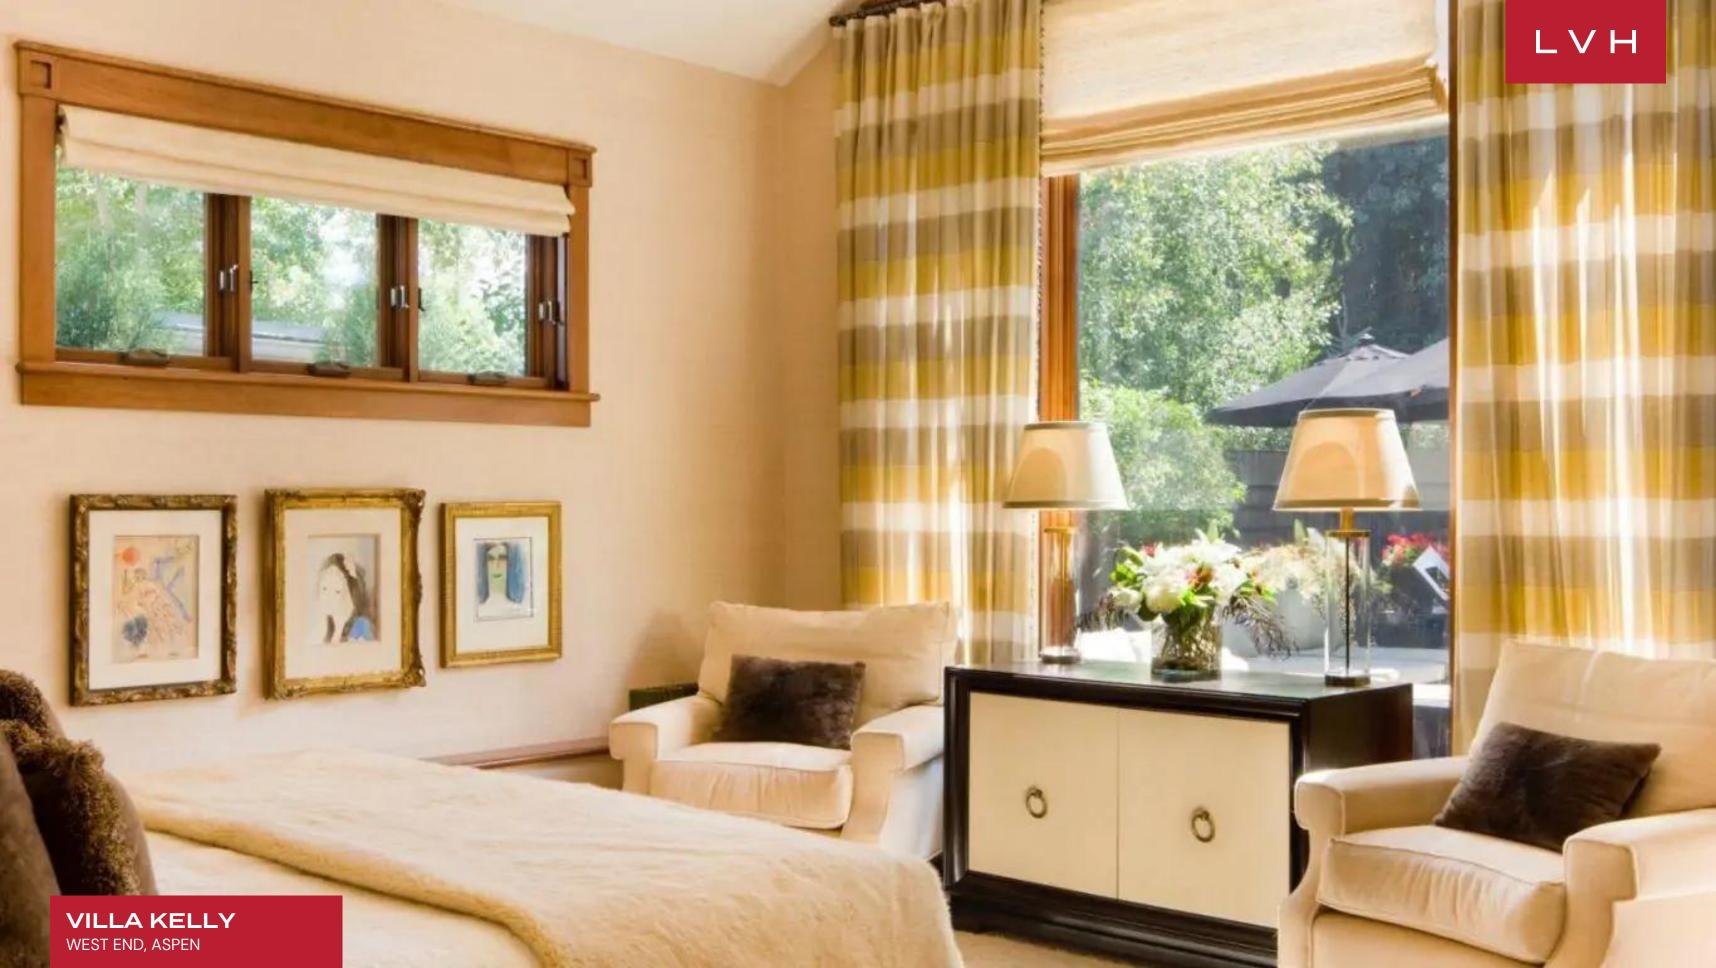

Upon entering, you are greeted with sheer sophistication, custom design furnishings merge with grandiose boho-chic interiors. Enjoy a picture-perfect great room with a toasty fireplace, soaring vaulted ceilings, and plush modern furniture. An elegant French provincial-style gourmet kitchen and breakfast nook present a perfect space for gastronomic indulgence. Entertain formally with grand dining space for twelve. A beautiful salon with a piano and billiard abounds in timeless elegance. There are six bedrooms, with the Master Suite equipped with a king-sized bed, walk-in closet, luxurious ensuite bath, and a private office and powder room. This home also features modern, contemporary-style furnishings and art. Audio and video infrastructure include Apple TV and Sonos.