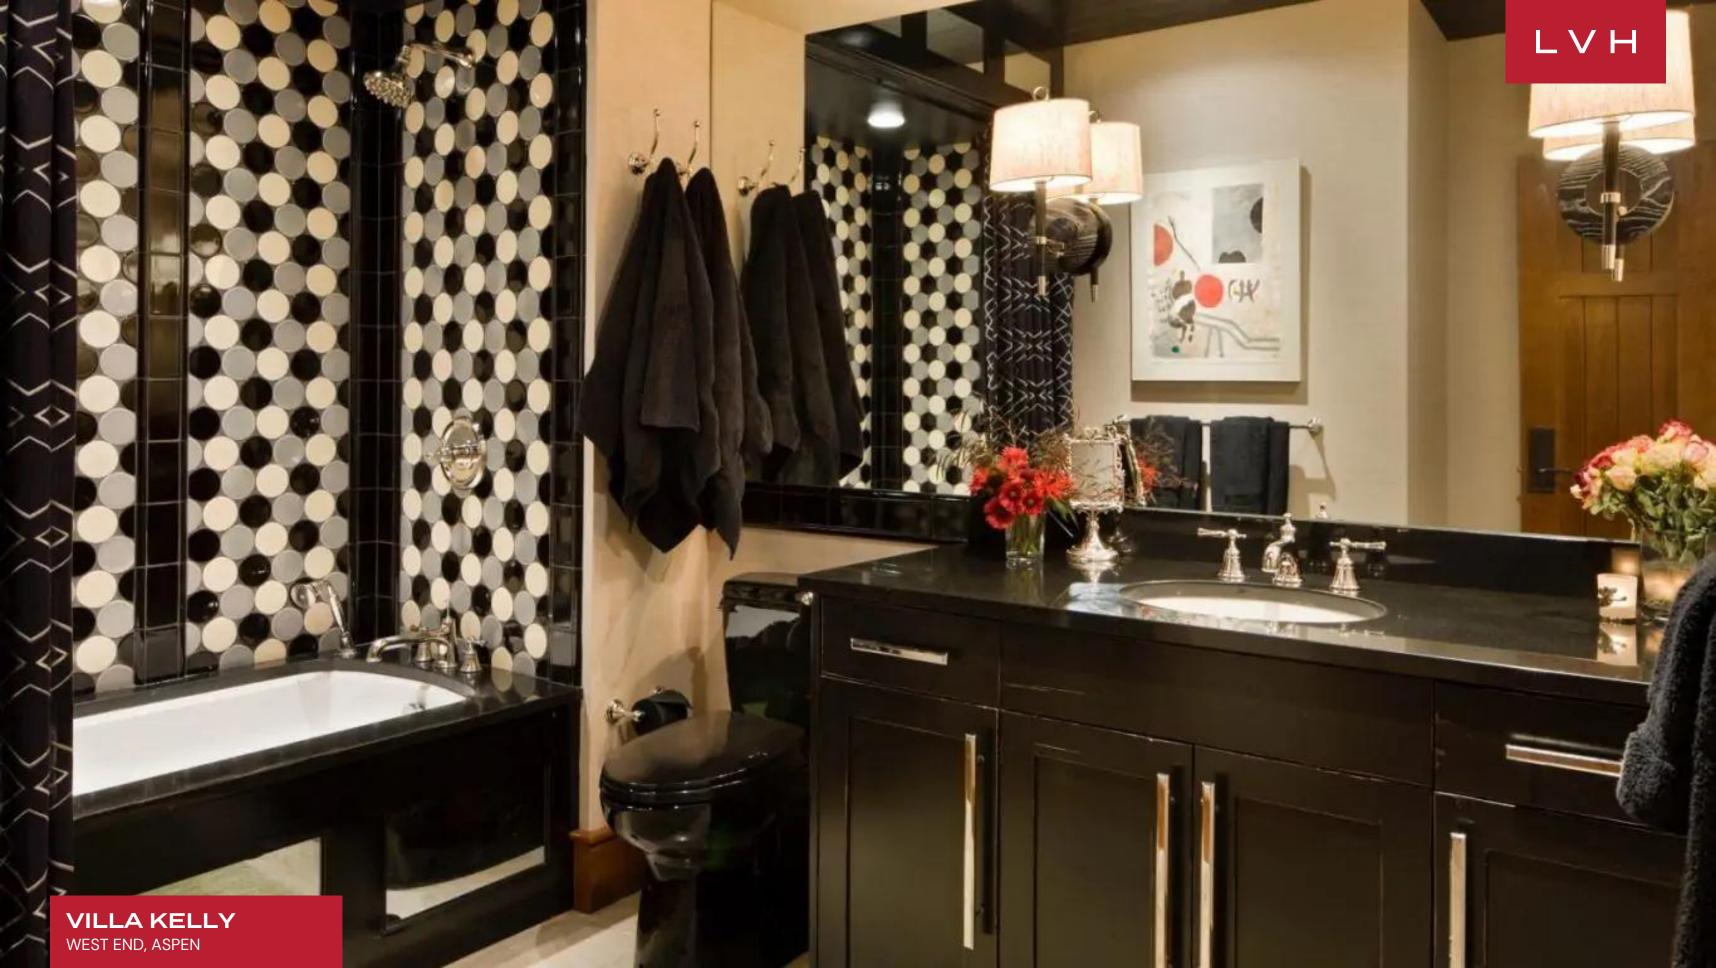

Upon entering, you are greeted with sheer sophistication, custom design furnishings merge with grandiose boho-chic interiors. Enjoy a picture-perfect great room with a toasty fireplace, soaring vaulted ceilings, and plush modern furniture. An elegant French provincial-style gourmet kitchen and breakfast nook present a perfect space for gastronomic indulgence. Entertain formally with grand dining space for twelve. A beautiful salon with a piano and billiard abounds in timeless elegance. There are six bedrooms, with the Master Suite equipped with a king-sized bed, walk-in closet, luxurious ensuite bath, and a private office and powder room. This home also features modern, contemporary-style furnishings and art. Audio and video infrastructure include Apple TV and Sonos.