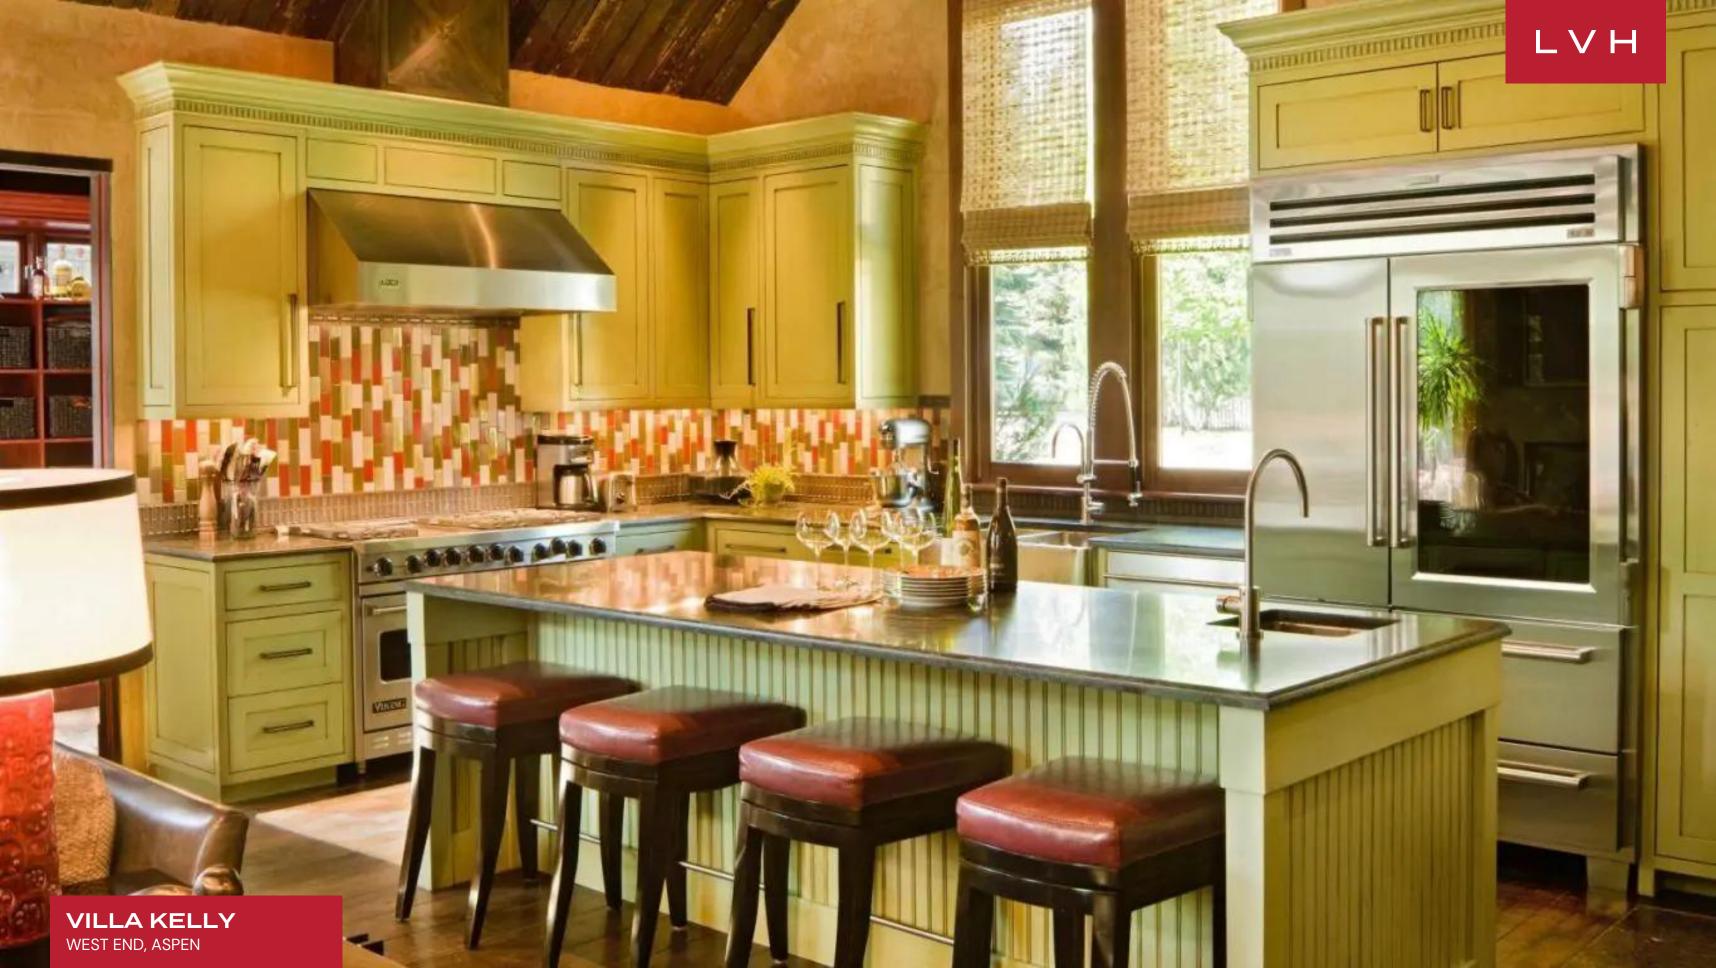

Upon entering, you are greeted with sheer sophistication, custom design furnishings merge with grandiose boho-chic interiors. Enjoy a picture-perfect great room with a toasty fireplace, soaring vaulted ceilings, and plush modern furniture. An elegant French provincial-style gourmet kitchen and breakfast nook present a perfect space for gastronomic indulgence. Entertain formally with grand dining space for twelve. A beautiful salon with a piano and billiard abounds in timeless elegance. There are six bedrooms, with the Master Suite equipped with a king-sized bed, walk-in closet, luxurious ensuite bath, and a private office and powder room. This home also features modern, contemporary-style furnishings and art. Audio and video infrastructure include Apple TV and Sonos.