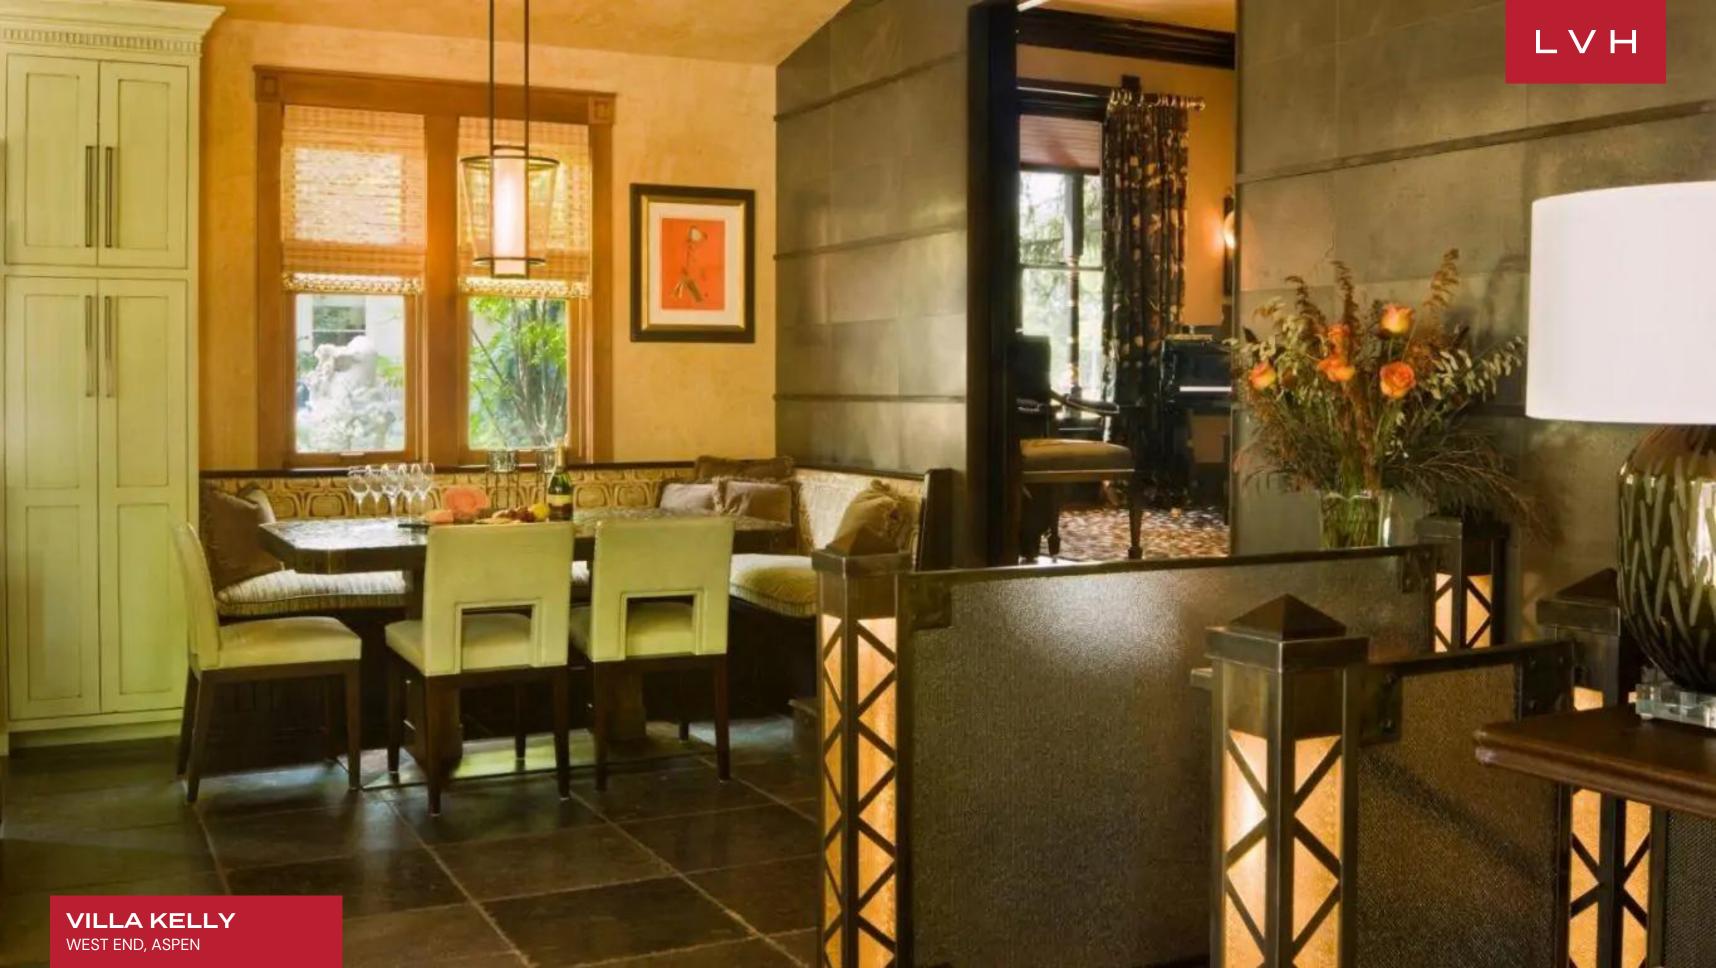

Upon entering, you are greeted with sheer sophistication, custom design furnishings merge with grandiose boho-chic interiors. Enjoy a picture-perfect great room with a toasty fireplace, soaring vaulted ceilings, and plush modern furniture. An elegant French provincial-style gourmet kitchen and breakfast nook present a perfect space for gastronomic indulgence. Entertain formally with grand dining space for twelve. A beautiful salon with a piano and billiard abounds in timeless elegance. There are six bedrooms, with the Master Suite equipped with a king-sized bed, walk-in closet, luxurious ensuite bath, and a private office and powder room. This home also features modern, contemporary-style furnishings and art. Audio and video infrastructure include Apple TV and Sonos.