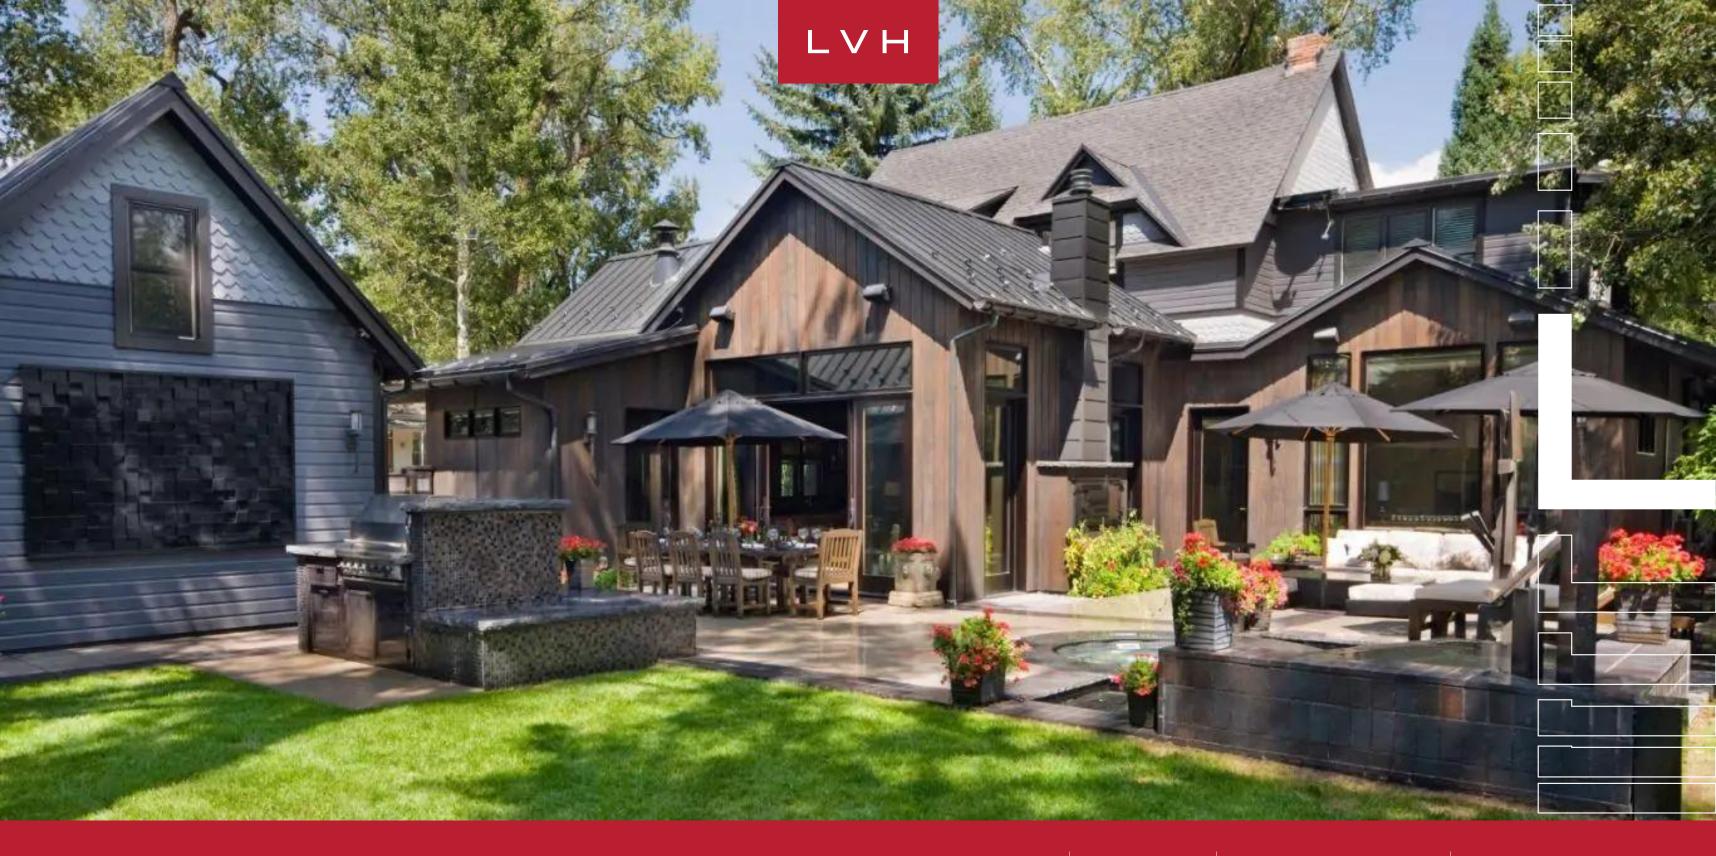

#### WEST END, ASPEN

Villa Kelly is a contemporary Victorian-style home ideally in proximity to the slopes and town amenities. This residence is situated on a quiet street close to Aspen attractions, shops, and restaurants. Villa Kelly offers not only a luxurious retreat but also convenient access to the region's renowned attractions. Whether it's exploring the scenic hiking trails, experiencing the vibrant arts scene, or indulging in world-class shopping, Villa Kelly's prime location ensures that every Aspen adventure is just moments away.

The spacious private patio and backyard are perfect for entertaining in the summer months, boasting a sunken hot tub, a built-in tiled gas grill for summer, and a portable gas grill for use in the winter. Plus, an additional patio table with seating for eight makes Aspen nights at Villa Kelly particularly magical.

#### **EXTERIOR**

- BBO
- Fire Pit
- Garage
- Jacuzzi Outdoor
- Lounger and Chair
- Outdoor Dining
- Outdoor Kitchen
- Patio
- Terrace