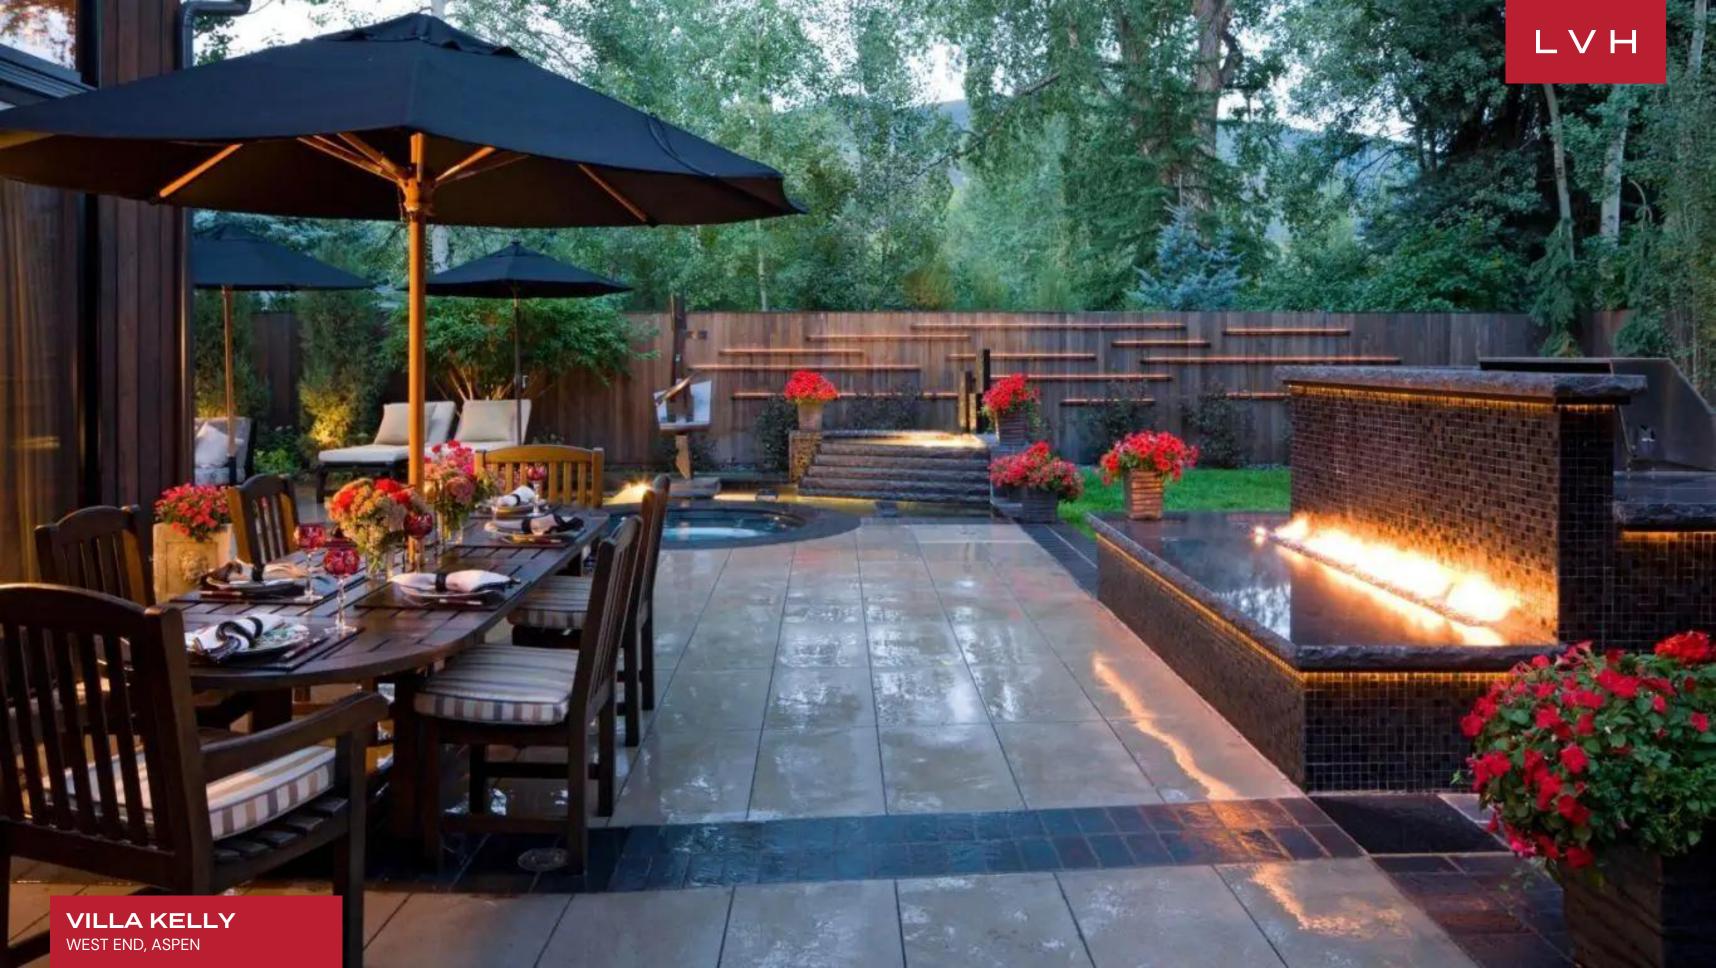

The spacious private patio and backyard are perfect for entertaining in the summer months, boasting a sunken hot tub, a built-in tiled gas grill for summer, and a portable gas grill for use in the winter. Plus, an additional patio table with seating for eight makes Aspen nights at Villa Kelly particularly magical.

#### **EXTERIOR**

- BBO
- Fire Pit
- Garage
- Jacuzzi Outdoor
- Lounger and Chair
- Outdoor Dining
- Outdoor Kitchen
- Patio
- Terrace