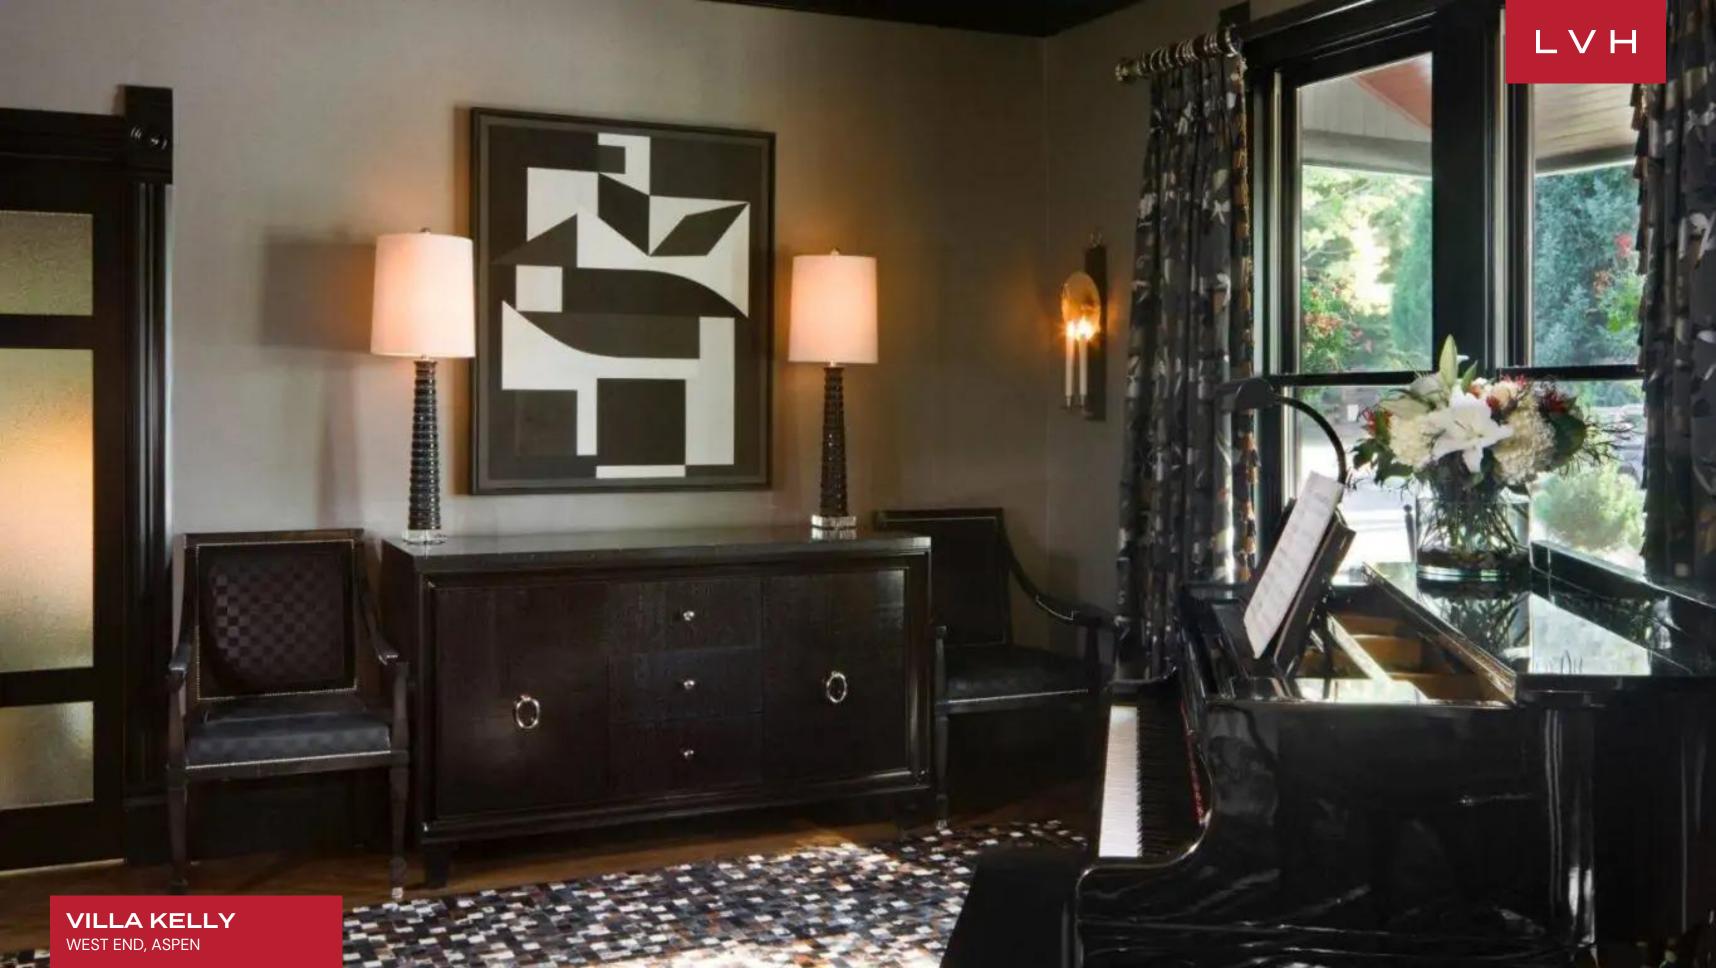

Upon entering, you are greeted with sheer sophistication, custom design furnishings merge with grandiose boho-chic interiors. Enjoy a picture-perfect great room with a toasty fireplace, soaring vaulted ceilings, and plush modern furniture. An elegant French provincial-style gourmet kitchen and breakfast nook present a perfect space for gastronomic indulgence. Entertain formally with grand dining space for twelve. A beautiful salon with a piano and billiard abounds in timeless elegance. There are six bedrooms, with the Master Suite equipped with a king-sized bed, walk-in closet, luxurious ensuite bath, and a private office and powder room. This home also features modern, contemporary-style furnishings and art. Audio and video infrastructure include Apple TV and Sonos.

#### INTERIOR

- Air Conditioning
- Billiards Table
- Cable/Satellite TV
- Dining Room
- Fireplace
- Game Room
- Laundry
- Piano
- Sound System
- Walk-In Closets
- Wine Storage