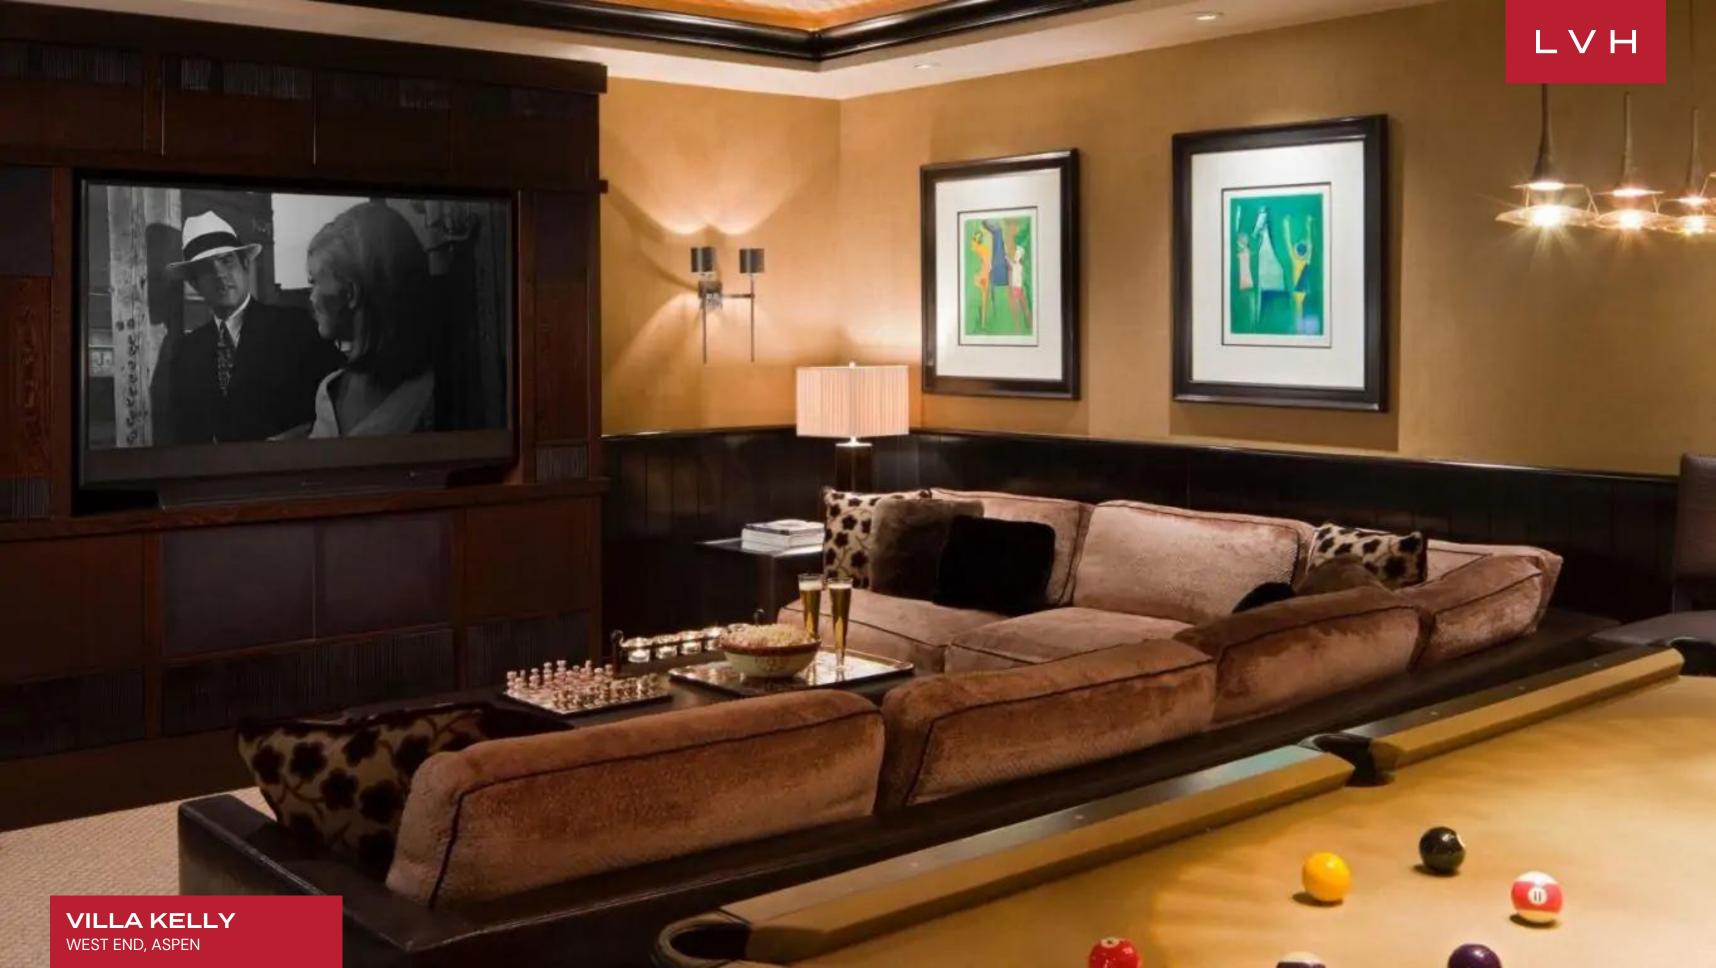

Upon entering, you are greeted with sheer sophistication, custom design furnishings merge with grandiose boho-chic interiors. Enjoy a picture-perfect great room with a toasty fireplace, soaring vaulted ceilings, and plush modern furniture. An elegant French provincial-style gourmet kitchen and breakfast nook present a perfect space for gastronomic indulgence. Entertain formally with grand dining space for twelve. A beautiful salon with a piano and billiard abounds in timeless elegance. There are six bedrooms, with the Master Suite equipped with a king-sized bed, walk-in closet, luxurious ensuite bath, and a private office and powder room. This home also features modern, contemporary-style furnishings and art. Audio and video infrastructure include Apple TV and Sonos.

#### INTERIOR

- Air Conditioning
- Billiards Table
- Cable/Satellite TV
- Dining Room
- Fireplace
- Game Room
- Laundry
- Piano
- Sound System
- Walk-In Closets
- Wine Storage