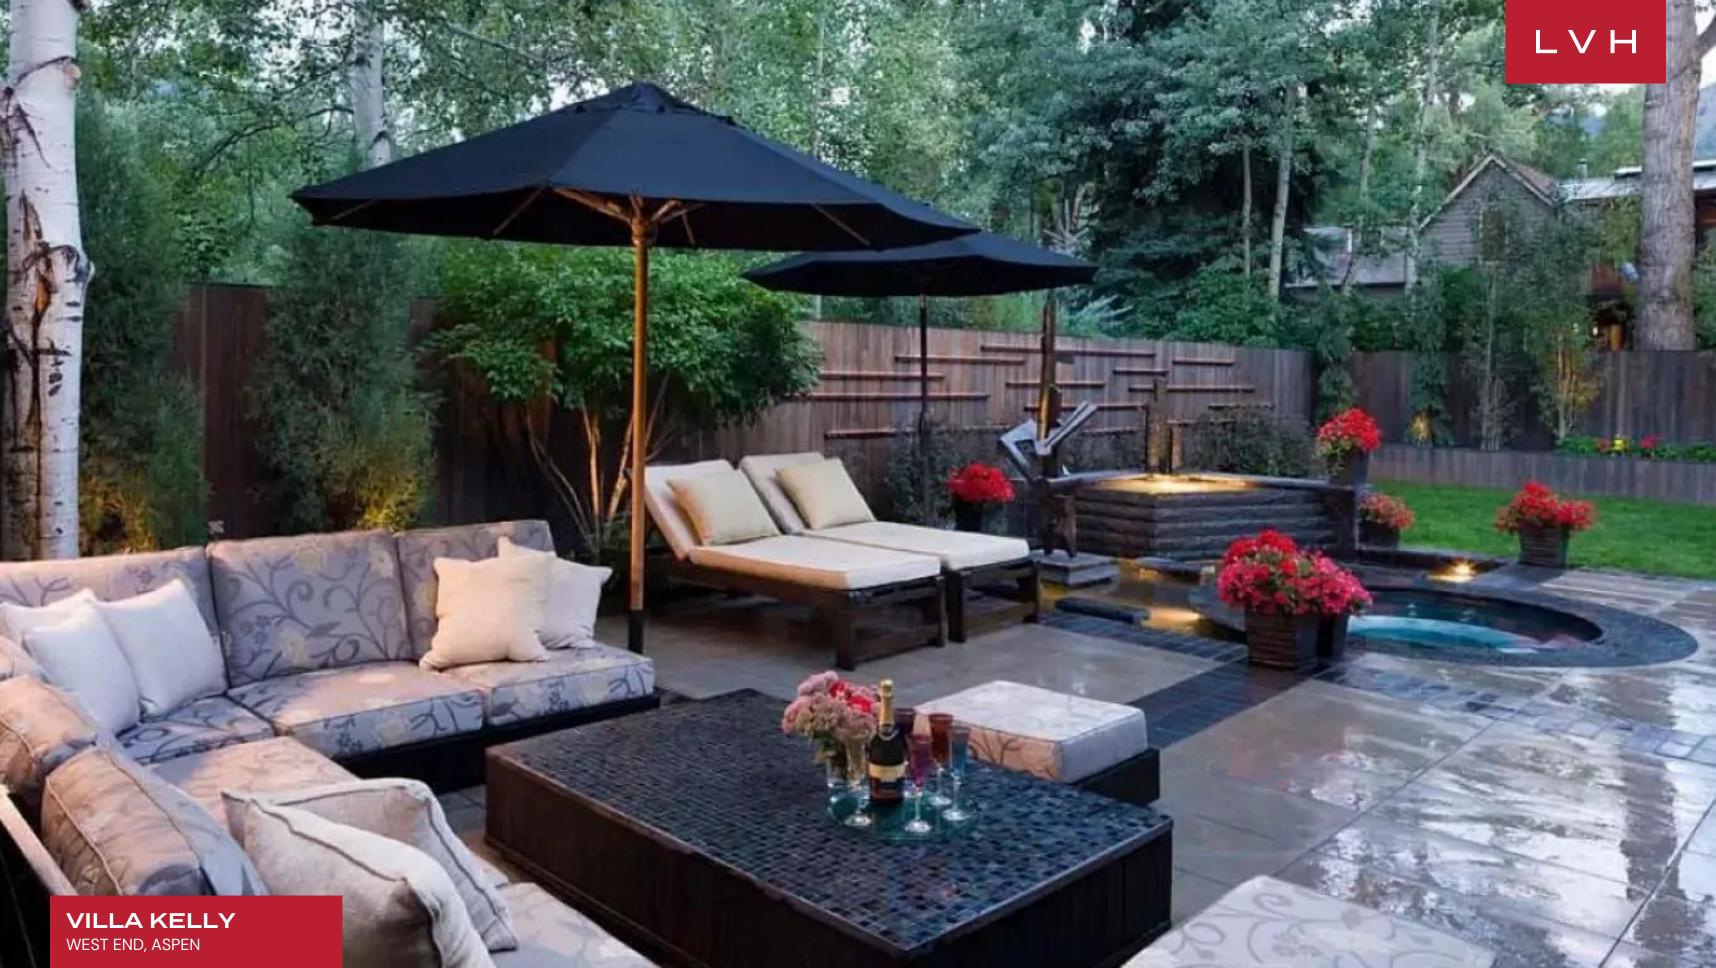

The spacious private patio and backyard are perfect for entertaining in the summer months, boasting a sunken hot tub, a built-in tiled gas grill for summer, and a portable gas grill for use in the winter. Plus, an additional patio table with seating for eight makes Aspen nights at Villa Kelly particularly magical.

#### **EXTERIOR**

- BBO
- Fire Pit
- Garage
- Jacuzzi Outdoor
- Lounger and Chair
- Outdoor Dining
- Outdoor Kitchen
- Patio
- Terrace